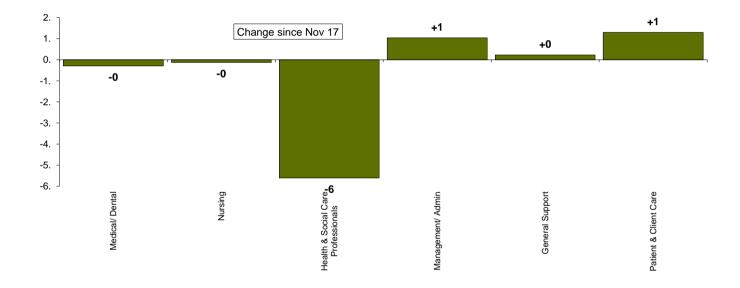

|
| Health & Social Care Professionals | 665     | 674     | 668        | 46.07%  | -6                        | -0.83%                      | +3                        | 0.51%                       |
| Management/ Admin                  | 442     | 496     | 497        | 34.31%  | +1                        | 0.21%                       | +56                       | 12.62%                      |
| General Support                    | 12      | 12      | 12         | 0.86%   | +0                        | 1.89%                       | +0                        | 0.81%                       |
| Patient & Client Care              | 62      | 55      | 57         | 3.91%   | +1                        | 2.35%                       | -5                        | -8.21%                      |



| Employment Monitoring Repo | rt: Part 5 Pr | imary Care Div | rision WTE I | December 20  | 17                  |
|----------------------------|---------------|----------------|--------------|--------------|---------------------|
|                            | WTE Dec       |                |              | Change       | Change<br>since Dec |
| HSE Area / Primary Care    | 16            | WTE Nov 17     | WTE Dec 17   | since Nov 17 | 16                  |
| Total Primary Care         | 10,536        | 10,838         | 10,886       | +48          | +351                |
| CHO 1                      | 1,143         | 1,162          | 1,169        | +7           | +26                 |
| CHO 2                      | 1,086         | 1,112          | 1,104        | -8           | +18