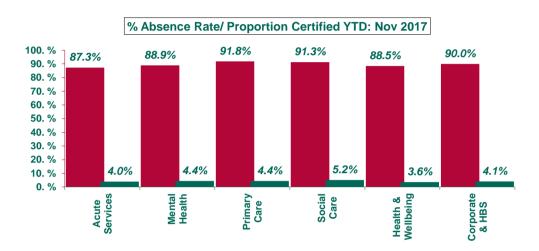

| Community Healthcare                                                                                                                                                                                                                                                                                                                                                                                                                                                                                 |                                                                                                                            |
|------------------------------------------------------------------------------------------------------------------------------------------------------------------------------------------------------------------------------------------------------------------------------------------------------------------------------------------------------------------------------------------------------------------------------------------------------------------------------------------------------|----------------------------------------------------------------------------------------------------------------------------|
| Health & Wellbeing                                                                                                                                                                                                                                                                                                                                                                                                                                                                                   | 79                                                                                                                         |
| Primary Care                                                                                                                                                                                                                                                                                                                                                                                                                                                                                         | 82                                                                                                                         |
| PCRS                                                                                                                                                                                                                                                                                                                                                                                                                                                                                                 | 91                                                                                                                         |
| Social Inclusion                                                                                                                                                                                                                                                                                                                                                                                                                                                                                     | 92                                                                                                                         |
| Palliative Care                                                                                                                                                                                                                                                                                                                                                                                                                                                                                      | 95                                                                                                                         |
| Mental Health                                                                                                                                                                                                                                                                                                                                                                                                                                                                                        | 98                                                                                                                         |
| Older Persons                                                                                                                                                                                                                                                                                                                                                                                                                                                                                        | 103                                                                                                                        |
| Disabilities                                                                                                                                                                                                                                                                                                                                                                                                                                                                                         | 108                                                                                                                        |
| Human Resources                                                                                                                                                                                                                                                                                                                                                                                                                                                                                      |                                                                                                                            |
| HR Summary                                                                                                                                                                                                                                                                                                                                                                                                                                                                                           | 113                                                                                                                        |
| Acute Services Hospital Groups                                                                                                                                                                                                                                                                                                                                                                                                                                                                       | 114                                                                                                                        |
| National Ambulance Service                                                                                                                                                                                                                                                                                                                                                                                                                                                                           | 116                                                                                                                        |
| СНО                                                                                                                                                                                                                                                                                                                                                                                                                                                                                                  | 117                                                                                                                        |
| Health & Wellbeing                                                                                                                                                                                                                                                                                                                                                                                                                                                                                   | 118                                                                                                                        |
| Primary Care                                                                                                                                                                                                                                                                                                                                                                                                                                                                                         | 119                                                                                                                        |
| Mental Health                                                                                                                                                                                                                                                                                                                                                                                                                                                                                        | 120                                                                                                                        |
| Social Care                                                                                                                                                                                                                                                                                                                                                                                                                                                                                          | 121                                                                                                                        |
| Corporate/HBS                                                                                                                                                                                                                                                                                                                                                                                                                                                                                        | 122                                                                                                                        |
| Division and Staff Category WTE                                                                                                                                                                                                                                                                                                                                                                                                                                                                      | 123                                                                                                                        |
| Hospital Group Absence                                                                                                                                                                                                                                                                                                                                                                                                                                                                               | 124                                                                                                                        |
| Absence Rates by Service / Staff Category & Division                                                                                                                                                                                                                                                                                                                                                                                                                                                 | 125                                                                                                                        |
| Absence Rates by CHO and Divisions YTD                                                                                                                                                                                                                                                                                                                                                                                                                                                               | 126                                                                                                                        |
| Absence by Staff Category                                                                                                                                                                                                                                                                                                                                                                                                                                                                            | 128                                                                                                                        |
| EWTD Acute Hospitals                                                                                                                                                                                                                                                                                                                                                                                                                                                                                 | 129                                                                                                                        |
| EWTD Mental Health Services                                                                                                                                                                                                                                                                                                                                                                                                                                                                          | 130                                                                                                                        |
| Finance                                                                                                                                                                                                                                                                                                                                                                                                                                                                                              |                                                                                                                            |
|                                                                                                                                                                                                                                                                                                                                                                                                                                                                                                      | 400                                                                                                                        |
| Gross Debtor Days for Private Charges                                                                                                                                                                                                                                                                                                                                                                                                                                                                |                                                                                                                            |
| Service Level Arrangements                                                                                                                                                                                                                                                                                                                                                                                                                                                                           | 133                                                                                                                        |
| Service Level Arrangements Net Expenditure by Division                                                                                                                                                                                                                                                                                                                                                                                                                                               | 133<br>134                                                                                                                 |
| Service Level Arrangements Net Expenditure by Division S38 Funded Providers                                                                                                                                                                                                                                                                                                                                                                                                                          | 133<br>134<br>135                                                                                                          |
| Service Level Arrangements Net Expenditure by Division S38 Funded Providers Hospital Groups                                                                                                                                                                                                                                                                                                                                                                                                          | 133<br>134<br>135<br>136                                                                                                   |
| Service Level Arrangements Net Expenditure by Division S38 Funded Providers Hospital Groups CHO total                                                                                                                                                                                                                                                                                                                                                                                                | 133<br>134<br>135<br>136<br>137                                                                                            |
| Service Level Arrangements Net Expenditure by Division S38 Funded Providers Hospital Groups CHO total National Ambulance Service                                                                                                                                                                                                                                                                                                                                                                     | 133<br>134<br>135<br>136<br>137<br>138                                                                                     |
| Service Level Arrangements Net Expenditure by Division S38 Funded Providers Hospital Groups CHO total National Ambulance Service Health & Wellbeing                                                                                                                                                                                                                                                                                                                                                  | 133<br>134<br>135<br>136<br>137<br>138<br>139                                                                              |
| Service Level Arrangements Net Expenditure by Division S38 Funded Providers Hospital Groups CHO total National Ambulance Service Health & Wellbeing Primary Care (Total) by CHO                                                                                                                                                                                                                                                                                                                      | 132<br>133<br>134<br>135<br>136<br>137<br>138<br>139<br>140                                                                |
| Service Level Arrangements Net Expenditure by Division S38 Funded Providers Hospital Groups CHO total National Ambulance Service Health & Wellbeing Primary Care (Total) by CHO Primary Care (including Multi Care) by CHO                                                                                                                                                                                                                                                                           | 133<br>134<br>135<br>136<br>137<br>138<br>139<br>140                                                                       |
| Service Level Arrangements Net Expenditure by Division S38 Funded Providers Hospital Groups CHO total National Ambulance Service Health & Wellbeing Primary Care (Total) by CHO Primary Care (including Multi Care) by CHO Primary Care (including Social Inclusion) by CHO                                                                                                                                                                                                                          | 133<br>134<br>135<br>136<br>137<br>138<br>139<br>140<br>141                                                                |
| Service Level Arrangements Net Expenditure by Division S38 Funded Providers Hospital Groups CHO total National Ambulance Service Health & Wellbeing Primary Care (Total) by CHO Primary Care (including Multi Care) by CHO Primary Care (including Social Inclusion) by CHO Palliative Care by CHO                                                                                                                                                                                                   | 133<br>134<br>135<br>136<br>137<br>138<br>139<br>140<br>141<br>141                                                         |
| Service Level Arrangements Net Expenditure by Division S38 Funded Providers Hospital Groups CHO total National Ambulance Service Health & Wellbeing Primary Care (Total) by CHO Primary Care (including Multi Care) by CHO Primary Care (including Social Inclusion) by CHO Palliative Care by CHO Mental Health by CHO                                                                                                                                                                              | 133<br>134<br>135<br>136<br>137<br>138<br>139<br>140<br>141<br>141<br>142                                                  |
| Service Level Arrangements Net Expenditure by Division S38 Funded Providers Hospital Groups CHO total National Ambulance Service Health & Wellbeing Primary Care (Total) by CHO Primary Care (including Multi Care) by CHO Primary Care (including Social Inclusion) by CHO Palliative Care by CHO Mental Health by CHO Social Care (Total) by CHO                                                                                                                                                   | 133<br>134<br>135<br>136<br>137<br>138<br>139<br>140<br>141<br>141<br>142<br>143<br>144                                    |
| Service Level Arrangements Net Expenditure by Division S38 Funded Providers Hospital Groups CHO total National Ambulance Service Health & Wellbeing Primary Care (Total) by CHO Primary Care (including Multi Care) by CHO Primary Care (including Social Inclusion) by CHO Palliative Care by CHO Mental Health by CHO Social Care (Total) by CHO Social Care (Older Persons) by CHO                                                                                                                | 133<br>134<br>135<br>136<br>137<br>138<br>139<br>140<br>141<br>142<br>143<br>144<br>145                                    |
| Service Level Arrangements Net Expenditure by Division S38 Funded Providers Hospital Groups CHO total National Ambulance Service Health & Wellbeing Primary Care (Total) by CHO Primary Care (including Multi Care) by CHO Primary Care (including Social Inclusion) by CHO Palliative Care by CHO Mental Health by CHO Social Care (Total) by CHO Social Care (Older Persons) by CHO Social Care (Disabilities) by CHO                                                                              | 133<br>134<br>135<br>136<br>137<br>138<br>139<br>140<br>141<br>142<br>143<br>144<br>145<br>146                             |
| Service Level Arrangements Net Expenditure by Division S38 Funded Providers Hospital Groups CHO total National Ambulance Service Health & Wellbeing Primary Care (Total) by CHO Primary Care (including Multi Care) by CHO Primary Care (including Social Inclusion) by CHO Palliative Care by CHO Mental Health by CHO Social Care (Total) by CHO Social Care (Older Persons) by CHO Social Care (Disabilities) by CHO National Services                                                            | 133<br>134<br>135<br>136<br>137<br>138<br>139<br>140<br>141<br>142<br>143<br>144<br>145<br>146<br>147                      |
| Service Level Arrangements Net Expenditure by Division S38 Funded Providers Hospital Groups CHO total National Ambulance Service Health & Wellbeing Primary Care (Total) by CHO Primary Care (including Multi Care) by CHO Primary Care (including Social Inclusion) by CHO Palliative Care by CHO Mental Health by CHO Social Care (Total) by CHO Social Care (Older Persons) by CHO Social Care (Disabilities) by CHO                                                                              | 133<br>134<br>135<br>136<br>137<br>138<br>139<br>140<br>141<br>142<br>143<br>144<br>145<br>146<br>147                      |
| Service Level Arrangements Net Expenditure by Division S38 Funded Providers Hospital Groups CHO total National Ambulance Service Health & Wellbeing Primary Care (Total) by CHO Primary Care (including Multi Care) by CHO Primary Care (including Social Inclusion) by CHO Palliative Care by CHO Mental Health by CHO Social Care (Total) by CHO Social Care (Older Persons) by CHO Social Care (Disabilities) by CHO National Services PCRS                                                       | 133<br>134<br>135<br>136<br>137<br>138<br>139<br>140<br>141<br>142<br>143<br>144<br>145<br>146<br>147<br>148<br>149        |
| Service Level Arrangements Net Expenditure by Division S38 Funded Providers Hospital Groups CHO total National Ambulance Service Health & Wellbeing Primary Care (Total) by CHO Primary Care (including Multi Care) by CHO Primary Care (including Social Inclusion) by CHO Palliative Care by CHO Mental Health by CHO Social Care (Total) by CHO Social Care (Older Persons) by CHO Social Care (Disabilities) by CHO National Services PCRS Demand Led Schemes                                    | 133<br>134<br>135<br>136<br>137<br>138<br>139<br>140<br>141<br>142<br>143<br>144<br>145<br>146<br>147<br>148<br>149        |
| Service Level Arrangements Net Expenditure by Division S38 Funded Providers Hospital Groups CHO total National Ambulance Service Health & Wellbeing Primary Care (Total) by CHO Primary Care (including Multi Care) by CHO Primary Care (including Social Inclusion) by CHO Palliative Care by CHO Mental Health by CHO Social Care (Total) by CHO Social Care (Older Persons) by CHO Social Care (Disabilities) by CHO National Services PCRS Demand Led Schemes Net Expenditure 1                  | 133<br>134<br>135<br>136<br>137<br>138<br>139<br>140<br>141<br>142<br>143<br>144<br>145                                    |
| Service Level Arrangements Net Expenditure by Division S38 Funded Providers Hospital Groups CHO total National Ambulance Service Health & Wellbeing Primary Care (Total) by CHO Primary Care (including Multi Care) by CHO Primary Care (including Social Inclusion) by CHO Palliative Care by CHO Mental Health by CHO Social Care (Total) by CHO Social Care (Disabilities) by CHO Social Care (Disabilities) by CHO National Services PCRS Demand Led Schemes Net Expenditure 1 Net Expenditure 2 | 133<br>134<br>135<br>136<br>137<br>138<br>139<br>140<br>141<br>142<br>143<br>144<br>145<br>146<br>147<br>148<br>149<br>150 |