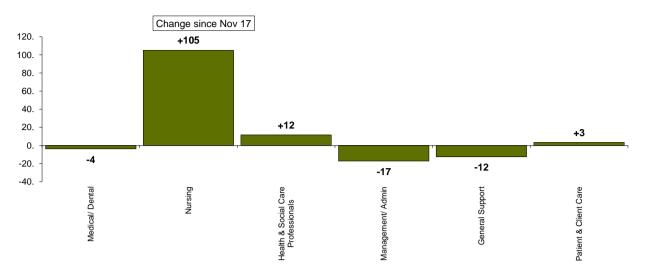

moophum                                          | 301                  |                      |                      |                           |                        |
|                                                            | 2 365                | 2 667                | 7 606                | T-)0                      |                        |
| University Hospital Limerick                               | 2,365                | 2,667                | 2,695                | +28                       | +330                   |
|                                                            | 2,365<br>323<br>18   | 2,667<br>342<br>8    | 342                  | +28<br>-0<br>-0           | +330<br>+19<br>-10     |

## Employment Monitoring Report: Part 2 Hospital Groups December 2017



|                                    |            |            |            | % Total<br>WTE Dec | Change       |              | Change since | % Change since Dec |
|------------------------------------|------------|------------|------------|--------------------|--------------|--------------|--------------|--------------------|
| Staff Category                     | WTE Dec 16 | WTE Nov 17 | WTE Dec 17 | 17                 | since Nov 17 | since Nov 17 | Dec 16       | 16                 |
| Total Health Services              | 55,878     | 58,015     | 58,102     | 100.00%            | +86          | 0.15%        | +2,224       | 3.98%              |
| Medical/ Dental                    | 7,592      | 7,922      | 7,918      | 13.63%             | -4           | -0.05%       | +326