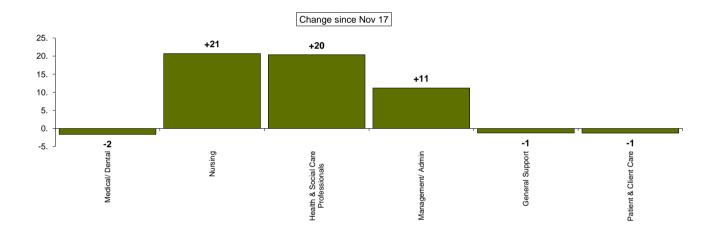

h Services              | 10,536  | 10,838     | 10,886 | 100.00% | +48 | 0.44%    | +351 | 3.33%    |
| Medical/ Dental                    | 950     | 976        | 975    | 8.95%   | -2  | -0.17%   | +25  | 2.61%    |
| Nursing                            | 2,848   | 2,914      | 2,934  | 26.95%  | +21 | 0.71%    | +87  | 3.05%    |
| Health & Social Care Professionals | 2,470   | 2,563      | 2,584  | 23.73%  | +20 | 0.80%    | +113 | 4.59%    |
| Management/ Admin                  | 2,888   | 3,008      | 3,019  | 27.73%  | +11 | 0.37%    | +131 | 4.54%    |
| General Support                    | 441     | 446        | 445    | 4.08%   | -1  | -0.28%   | +4   | 0.83%    |
| Patient & Client Care              | 940     | 932        | 931    | 8.55%   | -1  | -0.14%   | -9   | -0.96%   |



| Employment Monitoring Report: I | Part 4 Mental | Health Divis | ion & WTE I | December 2       | <u>017</u>   |
|---------------------------------|---------------|--------------|-------------|------------------|--------------|
|                                 |               |              | WTE Dec     | Change since Nov | Change       |
| HSE Area / Mental Health        | WTE Dec 16    | WTE Nov 17   | 17          | 17               | since Dec 16 |
| Total Mental Health             | 9,629         | 9,777        | 9,798       | +21              | +170         |
| CHO 1                           | 948           | 941          | 942         | +1               | -6           |
| CHO 2                           | 1,283         | 1,301        | 1,307       | +6               | +24