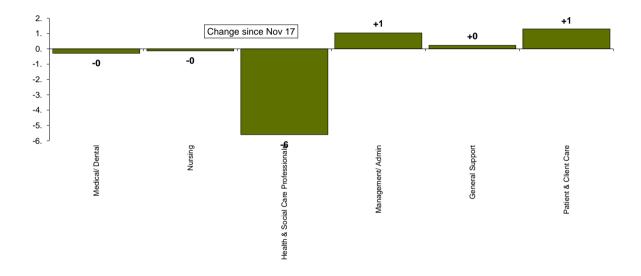

| -7 | -0.40% | +109                   | 6.28%                    |
| Medical/ Dental       | 1       | 1       | 1     | 0.05%                 | +0 | 0.00%  | +0                     | 0.00%                    |
| Nursing               |         | 2       | 2     | 0.11%                 | +0 | 0.00%  | +2                     | -100.00%                 |
| Management/ Admin     | 67      | 72      | 71    | 3.83%                 | -1 | -1.98% | +4                     | 6.00%                    |
| General Support       | 16      | 15      | 14    | 0.79%                 | -0 | -0.89% | -2                     | -9.56%                   |
| Patient & Client Care | 1,650   | 1,761   | 1,755 | 95.22%                | -6 | -0.33% | +104                   | 6.33%                    |



|                 | WTE Dec | WTE Nov |            | Change<br>since Nov | Change       |
|-----------------|---------|---------|------------|---------------------|--------------|
|                 | 16      | 17      | WTE Dec 17 | 17                  | since Dec 16 |
| Total           | 46,968  | 47,989  | 48,180     | +191                | +1,211       |
| Primary Care    | 10,536  | 10,838  | 10,886     | +48                 | +351         |
| Mental Health   | 9,629   | 9,777   | 9,798      | +21                 | +170         |
| Social Care     | 26,804  | 27,374  | 27,495     | +121                | +691         |
| CHO 1           | 4,798   | 4,862   | 4,875      | +13                 | +77          |
| Primary Care    | 1,143   | 1,162   | 1,169      | +7                  | +26