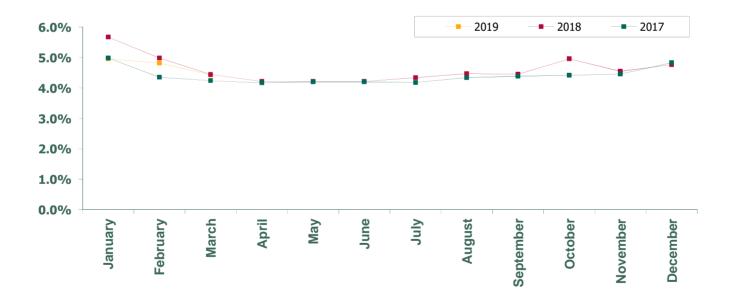

ruary  | 1.23%               | 4.75%                  | 3.39%                                    | 4.04%                       | 5.51%              | 5.56%                 | 4.35%   | 88.22%    |
| January   | 1.07%               | 5.34%                  | 3.90%                                    | 4.89%                       | 6.22%              | 6.61%                 | 4.98%   | 87.84%    |
| 2017      | 1.19%               | 4.71%                  | 3.38%                                    | 4.07%                       | 5.48%              | 5.84%                 | 4.39%   | 88.93%    |
| Target    |                     |                        |                                          |                             |                    |                       | 3.50%   | 100.00%   |



| Acute Hospitals and Hospital Groups                                                                     | % Compliance with a maximum 24 hour shift (EU Commission reporting requirement) - All NCHDs | % Compliance with an average 48 hour working week (EWTD legal requirement - EU Commission reporting requirement) - All NCHDs |
|---------------------------------------------------------------------------------------------------------|---------------------------------------------------------------------------------------------|------------------------------------------------------------------------------------------------------------------------------|
| St Vincent's University Hospital                                                                        | 100.0%