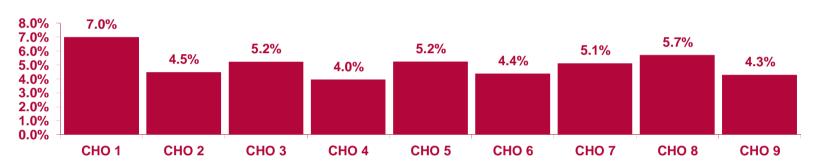

ofessionals | 88.5%     | 3.9%    | 4.8%  | 3.8%  | 3.5%  | 3.0%  | 4.6%  | 3.7%  | 3.6%  | 4.6%  | 3.8%  |
| Management & Administrative        | 90.3%     | 4.6%    | 5.8%  | 4.4%  | 5.2%  | 2.8%  | 4.7%  | 4.2%  | 4.5%  | 5.0%  | 5.1%  |
| General Support Staff              | 93.4%     | 5.9%    | 6.5%  | 3.7%  | 7.8%  | 5.4%  | 6.1%  | 5.3%  | 6.3%  | 5.5%  | 6.0%  |
| Patient & Client Care              | 89.8%     | 5.7%    | 7.7%  | 4.8%  | 5.0%  | 4.6%  | 5.6%  | 4.7%  | 6.2%  | 6.2%  | 6.3%  |
| Overall                            | 89.2%     | 5.0%    | 7.0%  | 4.5%  | 5.2%  | 4.0%  | 5.2%  | 4.4%  | 5.1%  | 5.7%  | 4.3%  |
| Certified                          |           | 89.2%   | 91.1% | 92.7% | 89.9% | 87.7% | 89.0% | 84.2% | 89.8% | 87.2% | 89.5% |

% Absence Rate: Mar 2019



#### **Mental Health Division by Staff Category**

| Mental Health                      | certified | Overall | CHO 1 | CHO 2 | СНО 3 | CHO 4 | СНО 5 | СНО 6 | СНО 7 | СНО 8 | СНО 9 |
|------------------------------------|-----------|---------|-------|-------|-------|-------|-------|-------|-------|-------|-------|
| Medical & Dental                   | 86.8%     | 1.8%    | 1.8%  | 0.8%  | 3.9%  | 0.6%  | 2.2%  | 0.7%  | 0.3%  | 1.3%  | 4.2%  |
| Nursing & Midwifery                | 89.3%     | 5.1%    | 6.9%  | 5.5%  | 5.2%  | 3.8%  | 5.3%  | 5.6%  | 3.3%  | 5.2%  | 5.0%  |
| Health & Social Care Professionals | 89.8%     | 3.9%    | 5.4%  | 5.0%  | 3.5%  | 1.8%  | 6.7%  | 4.5%  | 3.0%  | 4.7%  | 2.4%  |
| Management & Administrative        | 90.8%     | 4.9%    | 7.2%  | 4.9%  | 7.5%