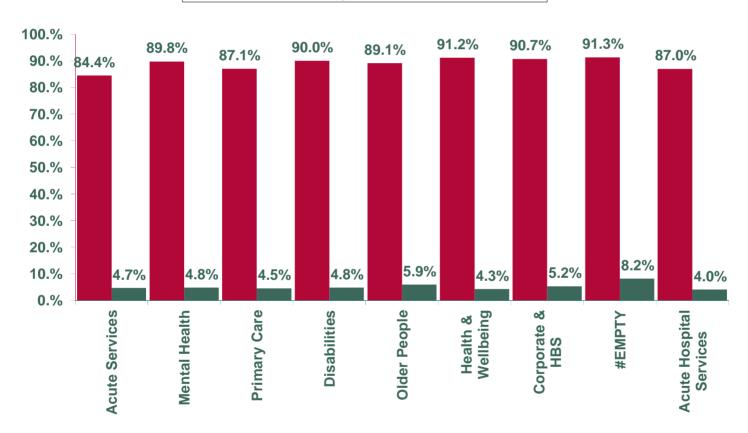

## **Acute Services**

| NSP KPI Overview                                                               | Reporti                | . —                         | d April 2              | 2019             |              |                           |                      |                     |               |          |         |         |
|--------------------------------------------------------------------------------|------------------------|-----------------------------|------------------------|------------------|--------------|---------------------------|----------------------|---------------------|---------------|----------|---------|---------|
| Performance Activity / KPI                                                     | Reporting<br>Frequency | Outturn<br>Previous<br>Year | Target/EA<br>Full Year | Target/EA<br>YTD | Activity YTD | % Var YTD V<br>Tgt/EA YTD | Activity YTD<br>SPLY | % Var YTD V<br>SPLY | Jan-19        | Feb-19   | Mar-19  | Apr-19  |
| Discharge Activity                                                             |                        | real                        |                        |                  | -            |                           |                      |                     |               |          |         | •       |
| Inpatient                                                                      | M-1M                   | 641,959                     | 637,173                | 158,638          | 158,525      | -0.1%                     | 156,698              | 1.2%                | 54,843        | 49,166   | 54,516  |         |
| Inpatient Weighted Units                                                       | M-1M                   | 644,925                     | 638,103                |                  |              |                           | 159,310              |                     | 52,908        |          | 52,002  |         |
| Day case (includes dialysis)                                                   | M-1M                   | 1,073,916                   | 1,069,702              |                  |              |                           | 260,820              |                     | 92,875        | ,        |         |         |
| Day case Weighted Units (includes dialysis)                                    | M-1M                   | 1,053,545                   | 1,009,702              | ·                | 258,518      |                           | 255,599              |                     | 91,083        |          | 88,047  |         |
| , , ,                                                                          |                        |                             |                        |                  | 425,862      |                           |                      |                     | 147,718       |          |         |         |
| Total inpatient and day cases                                                  | M-1M                   | 1,715,875                   | 1,706,875              |                  |              |                           | 417,518              |                     | •             | ,        | 146,475 |         |
| Emergency inpatient discharges                                                 | M-1M                   | 439,443                     | 444,010                | 111,719          | ,            |                           | 108,563              |                     | 39,016        |          | 37,566  |         |
| Elective inpatient discharges                                                  | M-1M                   | 91,808                      | 85,660                 | 19,961           | 21,262       |                           | 21,066               |                     | 6,539         |          | 8,558   |         |
| Maternity inpatient discharges                                                 | M-1M                   | 110,708                     | 107,503                | 26,958           |              |                           | 27,069               |                     | 9,288         | ,        |         |         |
| Inpatient discharges ≥75 years                                                 | M-1M                   | 124,774                     | 124,094                | 32,114           |              |                           | 31,231               | -1.1%               | 10,778        |          | 10,415  |         |
| Day case discharges ≥75 years                                                  | M-1M                   | 192,784                     | 190,526                | 47,395           | 48,126       | 1.5%                      | 46,103               | 4.4%                | 16,866        | 14,723   | 16,537  |         |
| Emergency Care                                                                 |                        |                             |                        |                  |              |                           |                      |                     |               |          |         |         |
| New ED attendances                                                             | M                      | 1,224,495                   | 1,228,415              | 395,444          | 418,118      |                           | 394,929              |                     | 107,638       |          |         | 105,200 |
| Return ED attendances                                                          | M                      | 99,236                      | 99,570                 | 31,468           | ·            |                           | 31,363               |                     | 9,075         |          |         | 9,173   |
| Injury unit attendances                                                        | M                      | 93,997                      | 96,518                 | 29,658           |              |                           | 28,882               | 4.8%                | 6,961         |          |         | 8,478   |
| Other emergency presentations                                                  | M                      | 49,918                      | 50,633                 | 16,584           | 14,640       | -11.7%                    | 16,305               | -10.2%              | 4,257         | 3,169    | 3,851   | 3,363   |
| Births                                                                         |                        |                             |                        |                  |              |                           |                      |                     |               |          |         |         |
| Total no. of births                                                            | M                      | 61,092                      | 60,861                 | 20,009           | 19,072       | -4.7%                     | 19,624               | -2.8%               | 5,188         | 4,430    | 4,723   | 4,731   |
| Outpatients                                                                    |                        |                             |                        |                  |              |                           |                      |                     |               |          |         |         |
| No. of new and return outpatient attendances                                   | M                      | 3,337,048                   | 3,339,859              | 1,091,084        | 1,094,531    | 0.3%                      | 1,089,538            | 0.5%                | 291,429       | 246,628  | 276,498 | 279,976 |
| New: Return Ratio (excluding obstetrics, warfarin and haematology clinics)     | M                      | 2.5                         | 1:2.3                  | 2.3              | 2.6          | 13.0%                     | 2.6                  | 0.0%                | 2.6           | 2.6      | 2.6     | 2.6     |
| Activity Based Funding (MFTP) model                                            |                        |                             |                        |                  |              |                           |                      |                     |               |          |         |         |
| HIPE Completeness – Prior month: % of cases entered into HIPE                  | M-1M                   | 94%                         | 95%                    | 95%              | 90%          | -10.0%                    | 88.0%                | -14.3%              | 91%           | 91%      | 90%     |         |
| Inpatient & Daycase Waiting Times                                              |                        |                             |                        |                  |              |                           |                      |                     |               |          |         |         |
| % of adults waiting <15 months for an elective procedure (inpatient)           | М                      | 84.3%                       | 85%                    | 85%              | 84.1%        | -1.1%                     | 84.0%                | 0.1%                | 84.2%         | 83.9%    | 83.8%   | 84.1%   |
| % of adults waiting <15 months for an elective procedure (day case)            | M                      | 92.9%                       | 95%                    | 95%              | 92.3%        |                           | 91.4%                | 1.0%                | 92.5%         |          | 92.1%   | 92.3%   |
| % of children waiting <15 months for an elective procedure (inpatient)         | M                      | 89.8%                       | 85%                    | 85%              | 89.6%        |                           | 88.4%                | 1.4%                | 89.2%         |          | 89.0%   | 89.6%   |
| % of children waiting <15 months for an elective procedure (day case)          | M                      | 83.9%                       | 90%                    | 90%              | 83.7%        |                           | 83.7%                | 0.0%                | 84.1%         |          | 83.4%   | 83.7%   |
| % of people waiting <52 weeks for first access to OPD services                 | M                      | 70.4%                       | 80%                    | 80%              | 69.3%        |                           | 71.3%                | -2.8%               | 69.7%         |          | 69.6%   | 69.3%   |
| Colonoscopy / Gastrointestinal Service                                         | IVI                    | 70.470                      | 0070                   | 0070             | 03.570       | 10.470                    | 71.070               | 2.070               | 03.7 70       | 03.070   | 05.070  | 03.070  |
| % of people waiting <13 weeks following a referral for routine colonoscopy or  |                        |                             |                        |                  |              |                           |                      |                     |               |          |         |         |
| OGD                                                                            | M                      | 59.1%                       | 70%                    | 70%              | 52.3%        | -25.3%                    | 55.0%                | -4.9%               | 53.6%         | 51.6%    | 50.7%   | 52.3%   |
| No. of people waiting > four weeks (new) for access to an urgent colonoscopy   | M                      | 253                         | 0                      | 0                | 61           |                           | 01                   | -33.0%              | 6             | 20       | 0       | 16      |
| , , , , , , , , , , , , , , , , , , , ,                                        | IVI                    | 253                         | U                      | U                | 61           |                           | 91                   | -33.0%              | 6             | 39       | U       | 16      |
| Emergency Care and Patient Experience Time                                     |                        |                             |                        |                  |              |                           |                      |                     |               |          |         |         |
| % of all attendees at ED who are discharged or admitted within six hours of    | M                      | 64.6%                       | 75%                    | 75%              | 62.5%        | -16.7%                    |                      |                     | 62.3%         | 62.0%    | 62.0%   | 63.7%   |
| registration                                                                   |                        |                             |                        |                  |              |                           |                      |                     |               |          |         |         |
| % of all attendees at ED who are discharged or admitted within nine hours of   | М                      | 79.4%                       | 99%                    | 99%              | 78.0%        | -21.2%                    |                      |                     | 77.8%         | 77.6%    | 77.8%   | 78.7%   |
| registration                                                                   |                        |                             |                        |                  |              |                           |                      |                     |               |          |         |         |
| % of ED patients who leave before completion of treatment                      | M                      | 6.4%                        | <5%                    | <5%              |              |                           |                      |                     | 6.3%          |          |         | 6.4%    |
| % of all attendees at ED who are in ED <24 hours                               | M                      | 96.5%                       | 99%                    | 99%              | 96.2%        | -2.8%                     |                      |                     | 96.0%         | 95.9%    | 96.3%   | 96.4%   |
| % of all attendees aged 75 years and over at ED who are discharged or admitted | М                      | 42.4%                       | 95%                    | 95%              | 39.8%        | -58.1%                    |                      |                     | 39.5%         | 39.3%    | 38.9%   | 41.5%   |
| within six hours of registration                                               |                        | 42.470                      | 90%                    | 95%              | 39.0%        | -30.1%                    |                      |                     | J9.J/0        | JJ.J /0  | 30.8/0  | 41.0/0  |
| % of all attendees aged 75 years and over at ED who are discharged or admitted | М                      | 60.7%                       | 99%                    | 99%              | 57.8%        | -41.6%                    |                      |                     | 57.1%         | 56.9%    | 56.8%   | 60.2%   |
| within nine hours of registration                                              |                        | 00.7%                       | 99%<br>                | 99%              | 37.0%        | -41.0%                    |                      |                     | <i>31</i> .1% | 50.9%    | 50.0%   | 00.2%   |
| % of all attendees aged 75 years and over at ED who are discharged or admitted |                        | 04.50/                      | 000/                   | 000/             | 00.00/       | 0.40/                     |                      |                     | 00.40/        | 00.00/   | 00.00/  | 04 40/  |
| within 24 hours of registration                                                | М                      | 91.5%                       | 99%                    | 99%              | 90.0%        | -9.1%                     |                      |                     | 89.4%         | 89.2%    | 89.9%   | 91.4%   |
| Length of Stay                                                                 |                        |                             |                        |                  |              |                           |                      |                     |               |          |         |         |
| ALOS for all inpatient discharges excluding LOS over 30 days                   | M-1M                   | 4.7                         | ≤4.8                   | ≤4.8             | 4.7          | 9.3%                      | 4.8                  | -2.1%               | 4.6           | 4.7      | 4.6     |         |
| Medical                                                                        |                        |                             |                        |                  |              | 1 - 7                     |                      |                     |               |          |         |         |
| Medical patient average length of stay                                         | M-1M                   | 7.0                         | ≤7.2                   | ≤7.2             | 6.8          | 7.9%                      | 7.3                  | -6.8%               | 6.7           | 6.9      | 6.9     |         |
| % of medical patients who are discharged or admitted from AMAU within six      |                        |                             |                        |                  |              |                           |                      |                     |               |          |         |         |
| hours AMAU registration                                                        | M                      | 61.9%                       | 75%                    | 75%              | 60.4%        | -19.5%                    | 59.2%                | 2.0%                | 62.0%         | 59.2%    | 61.8%   | 58.2%   |
| % of all medical admissions via AMAU                                           | M-1M                   | 31.2%                       | 45%                    | 45%              | 31.1%        | -30.9%                    | 30%                  | 3.7%                | 31.1%         | 29.6%    | 31.7%   |         |
| % of emergency re-admissions for acute medical conditions to the same hospital | IVI- I IVI             | 31.2%                       | 40%                    | 40%              | 31.1%        | -30.8%                    | 30%                  | 3.1%                | 31.1%         | ∠ઝ.0%    | 31.1%   |         |
|                                                                                | M-1M                   | 11.3%                       | ≤11.1%                 | ≤11.1%           | 11.6%        | 4.5%                      | 11.2%                | 3.6%                | 11.3%         | 11.2%    | 10.9%   |         |
| within 30 days of discharge                                                    | 1                      |                             |                        |                  |              |                           |                      |                     |               | <u> </u> |         |         |

| NSP KPI Overview                                                                                                                                                                                                           | Reporti                | ng Perio                    | d April 2                 | 2019                      |              |                           |                      |                     |        |        |        |        |
|----------------------------------------------------------------------------------------------------------------------------------------------------------------------------------------------------------------------------|------------------------|-----------------------------|---------------------------|---------------------------|--------------|---------------------------|----------------------|---------------------|--------|--------|--------|--------|
| Performance Activity / KPI                                                                                                                                                                                                 | Reporting<br>Frequency | Outturn<br>Previous<br>Year | Target/EA<br>Full Year    | Target/EA<br>YTD          | Activity YTD | % Var YTD V<br>Tgt/EA YTD | Activity YTD<br>SPLY | % Var YTD V<br>SPLY | Jan-19 | Feb-19 | Mar-19 | Apr-19 |
| Surgery                                                                                                                                                                                                                    |                        | 1001                        |                           |                           | -            |                           |                      |                     |        |        |        |        |
| Surgical patient average length of stay                                                                                                                                                                                    | M-1M                   | 5.5                         | ≤5.5                      | ≤5.5                      | 5.2          | 4.0%                      | 5.5                  | -5.5%               | 5.2    | 5.2    | 5.2    |        |
| % of elective surgical inpatients who had principal procedure conducted on day of                                                                                                                                          |                        |                             |                           |                           |              |                           |                      |                     |        |        |        |        |
| admission                                                                                                                                                                                                                  | M-1M                   | 74.2%                       | 82%                       | 82%                       | 75.3%        | -8.2%                     | 76.1%                | -1.1%               | 74.3%  | 76.0%  | 76.7%  |        |
| % day case rate for Elective Laparoscopic Cholecystectomy                                                                                                                                                                  | M-1M                   | 45.4%                       | 60%                       | 60%                       | 49.0%        | -18.3%                    | 51.4%                | -4.7%               | 51.2%  | 55.0%  | 43.0%  |        |
| % of surgical re-admissions to the same hospital within 30 days of discharge                                                                                                                                               | M-1M                   | 2.0%                        | ≤3%                       | ≤3%                       | 2.1%         | -30.0%                    | 1.9%                 | 10.5%               | 2.1%   | 2.1%   | 1.9%   |        |
| Delayed Discharges                                                                                                                                                                                                         | 101 1101               | 2.070                       | _5,0                      | _5,0                      | 21170        | 30.070                    | 11.070               | 101070              | 2.1.70 | 21170  | 11070  |        |
| No. of bed days lost through delayed discharges                                                                                                                                                                            | M                      | 206,606                     | ≤200,750                  | 66,000                    | 71,114       | 7.7%                      | 65,403               | 8.7%                | 16,466 | 16,834 | 19,048 | 18,766 |
| No. of beds subject to delayed discharges                                                                                                                                                                                  | M                      | 476                         | <u>=266,766</u><br>≤550   | ≤550                      | 660          |                           | 599                  |                     | 562    | 637    | 626    | 660    |
| Health Care Associated Infections (HCAI)                                                                                                                                                                                   | IVI                    | 470                         | _000                      | _000                      | 000          | 20.070                    | 000                  | 10.270              | 002    | 007    | 020    |        |
| Ticalti dale Associated inicetions (TioAi)                                                                                                                                                                                 |                        |                             | <1/10,000                 | <1/10,000                 |              |                           |                      |                     |        |        |        |        |
| Rate of new cases of hospital acquired Staph. Aureus bloodstream infection                                                                                                                                                 | M                      | 0.9                         | BDU                       | BDU                       | 1.0          | 0.0%                      | 0.9                  | 11.1%               | 0.7    | 1.0    | 0.4    | 1.0    |
| Rate of new cases of hospital acquired C. difficile infection                                                                                                                                                              | M                      | 2.2                         | <2/ 10,000<br>BDU         | <2/ 10,000<br>BDU         | 2.3          | 15.0%                     | 2.1                  | 9.5%                | 2.3    | 2.4    | 2.9    | 2.3    |
| No. of new cases of CPE                                                                                                                                                                                                    | M                      | 531                         | N/A                       | N/A                       | 209          |                           | 121                  | 72.7%               | 59     | 38     | 51     | 61     |
| National Early Warning Score (NEWS)                                                                                                                                                                                        |                        |                             |                           |                           |              |                           |                      |                     |        |        |        |        |
| Rate of medication incidents as reported to NIMS per 1,000 beds                                                                                                                                                            | M-3M                   | New KPI 2019                | 2.4 per 1,000<br>bed days | 2.4 per 1,000<br>bed days | 2.4          |                           |                      |                     | 2.4    |        |        |        |
| % of Acute Hospitals which have completed and published monthly hospital patient safety indicator report                                                                                                                   | M-2M                   | 68.5%                       | 100%                      | 100%                      | 71.1%        | -28.9%                    |                      |                     | 51.1%  | 91.1%  |        |        |
| Acute Coronary Syndrome                                                                                                                                                                                                    |                        |                             |                           |                           |              |                           |                      |                     |        |        |        |        |
| National Women and Infants Health Programme Irish Maternity Early Warning Score (IMEWS)                                                                                                                                    |                        |                             |                           |                           |              |                           |                      |                     |        |        |        |        |
| % maternity hospitals / units which have completed and published Maternity Patient Safety Statement and discussed same at hospital management team / Hospital Group / NWIHP meetings each month                            | M-2M                   | 100%                        | 100%                      | 100%                      | 78.9%        | -21.1%                    | 100%                 | -28.6%              | 94.7%  | 63.2%  |        |        |
| Cancer Services                                                                                                                                                                                                            |                        |                             |                           |                           |              |                           |                      |                     |        |        |        |        |
| % of new patients attending rapid access breast, lung and prostate clinics within recommended timeframe                                                                                                                    | М                      | New KPI<br>2019             | 95%                       | 95%                       | 69.1%        | -27.2%                    |                      |                     | 86.0%  | 71.8%  | 60.0%  | 59.1%  |
| Symptomatic Breast Cancer Services                                                                                                                                                                                         |                        | 2010                        |                           |                           |              |                           |                      |                     |        |        |        |        |
| Number of patients triaged as urgent presenting to symptomatic breast clinics                                                                                                                                              | М                      | 20,443                      | 19,600                    | 6,533                     | 7,132        | 9.2%                      | 6,432                | 10.9%               | 1,880  | 1,587  | 1,873  | 1,792  |
| Number of attendances whose referrals were triaged as urgent by the cancer                                                                                                                                                 | M                      | 15 472                      | 10 620                    | 6 207                     | 4 605        | 24.40/                    | F 200                | -12.9%              | 1,622  | 1,088  | 005    | 990    |
| centre and adhered to the national standard of 2 weeks for urgent referrals % of attendances whose referrals were triaged as urgent by the cancer centre                                                                   | IVI                    | 15,473                      | 18,620                    | 6,207                     | 4,695        | -24.4%                    | 5,390                | -12.9%              | 1,022  | 1,000  | 995    | 990    |
| and adhered to the national standard of 2 weeks for urgent referrals                                                                                                                                                       | M                      | 75.7%                       | 95.0%                     | 95.0%                     | 65.8%        | -30.7%                    | 83.8%                | -21.4%              | 86.3%  | 68.6%  | 53.1%  | 55.2%  |
| Number of Non-urgent attendances presenting to Symptomatic Breast clinics                                                                                                                                                  | М                      | 22,408                      | 22,500                    | 7,500                     | 7,265        | -3.1%                     | 7,291                | -0.4%               | 1,860  | 1,558  | 1,847  | 2,000  |
| Number of attendances whose referrals were triaged as non-urgent by the cancer centre and adhered to the national standard of 12 weeks for Non-urgent referrals (Number offered an appointment that falls within 12 weeks) | М                      | 15,142                      | 21,375                    | 7,125                     | 4,967        | -30.3%                    | 5,164                | -3.8%               | 1,241  | 1035   | 1231   | 1460   |
| % of attendances whose referrals were triaged as non-urgent by the cancer centre and adhered to the national standard of 12 weeks for non-urgent referrals (% offered an appointment that falls within 12 weeks)           | М                      | 67.6%                       | 95.0%                     | 95.0%                     | 68.4%        | -28.0%                    | 70.8%                | -3.5%               | 66.7%  | 66.4%  | 66.6%  | 73.0%  |
| Clinical detection rate: Number of new attendances to clinic, triaged as urgent, which have a subsequent primary diagnosis of breast cancer                                                                                | Rolling 12M            | 1,890                       | 1,176                     | 1,176                     |              |                           |                      |                     | 1,903  | 1,870  | 1,891  | 1,938  |
| % of new attendances to the rapid access clinic, triaged as urgent, that have a subsequent primary diagnosis of breast cancer                                                                                              | Rolling 12M            | 10.2%                       | >6%                       | >6%                       |              |                           |                      |                     | 9.2%   | 9.1%   | 9.0%   | 9.2%   |

| NSP KPI Overview                                                                                                                                                                                               | Reportir               | ng Perio                    | d April 2              | 2019             |              |                           |                      |                     |        |        |        |        |
|----------------------------------------------------------------------------------------------------------------------------------------------------------------------------------------------------------------|------------------------|-----------------------------|------------------------|------------------|--------------|---------------------------|----------------------|---------------------|--------|--------|--------|--------|
| Performance Activity / KPI                                                                                                                                                                                     | Reporting<br>Frequency | Outturn<br>Previous<br>Year | Target/EA<br>Full Year | Target/EA<br>YTD | Activity YTD | % Var YTD V<br>Tgt/EA YTD | Activity YTD<br>SPLY | % Var YTD V<br>SPLY | Jan-19 | Feb-19 | Mar-19 | Apr-19 |
| Lung Cancer                                                                                                                                                                                                    |                        |                             |                        |                  |              |                           |                      |                     |        |        |        |        |
| Number of patients attending the rapid access lung clinic in designated cancer centres                                                                                                                         | М                      | 3,730                       | 3,700                  | 1,233            | 1,181        | -4.2%                     | 1,286                | -8.2%               | 261    | 299    | 321    | 300    |
| Number of patients attending lung rapid access clinics who attended or were offered an appointment within 10 working days of receipt of referral in designated cancer centres                                  | М                      | 3,289                       | 3,515                  | 1,172            | 1,031        | -12.0%                    | 1,132                | -8.9%               | 221    | 251    | 286    | 273    |
| % of patients attending lung rapid access clinics who attended or were offered an appointment within 10 working days of receipt of referral in designated cancer centres                                       | М                      | 88.2%                       | 95.0%                  | 95.0%            | 87.3%        | -8.1%                     | 88.0%                | -0.8%               | 84.7%  | 83.9%  | 89.1%  | 91.0%  |
| Clinical detection rate: Number of new attendances to clinic, that have a subsequent primary diagnosis of lung cancer                                                                                          | Rolling 12M            | 1,083                       | 925                    | 925              |              |                           |                      |                     | 1,072  | 1,062  | 1,083  | 1,111  |
| % of new attendances to the rapid access clinic that have a subsequent primary diagnosis of lung cancer                                                                                                        | Rolling 12M            | 29.0%                       | >25%                   | >25%             |              |                           |                      |                     | 29.5%  | 29.5%  |        | 30.6%  |
| Prostate                                                                                                                                                                                                       |                        |                             |                        |                  |              |                           |                      |                     |        |        |        |        |
| Number of patients attending the prostate rapid access clinic in the cancer centres                                                                                                                            | М                      | 3,360                       | 3,100                  | 1,033            | 1,252        | 21.2%                     | 1,024                | 22.3%               | 320    | 244    | 320    | 368    |
| Number of patients attending prostate rapid clinics who attended or were offered an appointment within 20 working days of receipt of referral in the cancer centres                                            | М                      | 2,625                       | 2,790                  | 930              | 885          | -4.8%                     | 773                  | 14.5%               | 274    | 191    | 228    | 192    |
| % of patients attending prostate rapid clinics who attended or were offered an appointment within 20 working days of receipt of referral in the cancer centres                                                 | М                      | 78.1%                       | 90.0%                  | 90.0%            | 70.7%        | -21.5%                    | 75.5%                | -6.4%               | 85.6%  | 78.3%  | 71.3%  | 52.2%  |
| Clinical detection rate: Number of new attendances to clinic that have a subsequent primary diagnosis of prostate cancer                                                                                       | Rolling 12M            | 1,168                       | 930                    | 930              |              |                           |                      |                     | 1,182  | 1,098  | 1,078  | 957    |
| % of new attendances to the rapid access clinic that have a subsequent primary diagnosis of prostate cancer                                                                                                    | Rolling 12M            | 34.7%                       | >30%                   | >30%             |              |                           |                      |                     |        |        |        |        |
| Radiotherapy                                                                                                                                                                                                   |                        |                             |                        |                  |              |                           |                      |                     |        |        |        |        |
| Number of patients who completed radical radiotherapy treatment (palliative care patients not included)                                                                                                        | М                      | 5,522                       | 5,200                  | 1,733            | 1,870        | 7.9%                      | 1,668                | 12.1%               | 457    | 454    | 458    | 501    |
| Number of patients undergoing radical radiotherapy treatment who commenced treatment within 15 working days of being deemed ready to treat by the radiation oncologist (palliative care patients not included) | М                      | 4,544                       | 4,680                  | 1,560            | 1,615        | 3.5%                      | 1,256                | 28.6%               | 398    | 408    | 386    | 423    |
| % of patients undergoing radical radiotherapy treatment who commenced treatment within 15 working days of being deemed ready to treat by the radiation oncologist (palliative care patients not included)      | М                      | 82.3%                       | 90%                    | 90%              | 86.4%        | -4.0%                     | 75.3%                | 14.7%               | 87.1%  | 89.9%  | 84.3%  | 84.4%  |
| Ambulance Turnaround Times                                                                                                                                                                                     |                        |                             |                        |                  |              |                           |                      |                     |        |        |        |        |
| % of ambulances that have a time interval of ≤ 60 minutes from arrival at ED to when the ambulance crew declares the readiness of the ambulance to accept another call (clear and available)                   | М                      | 89.2%                       | 95%                    | 95%              | 85.4%        | -10.1%                    | 88.2%                | -3.2%               | 85.1%  | 85.0%  | 85.2%  | 86.3%  |