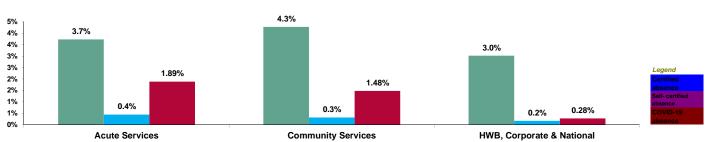

# **Finance RAG Rating**

Red • ≥ 0.75% Yellow/Amber • ≥ 0.10% to < 0.75% Green • < 0.10%