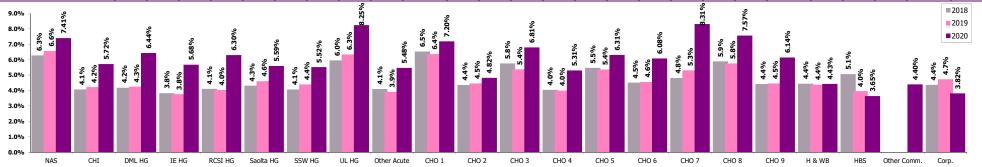

| 4.96%                 | 4.83%  | 5.42% | 3.33% | 3.83%                           | 4.44%         |
| February                                    | 6.21% | 4.62% | 4.48%  | 4.23%  | 4.61%  | 4.30%        | 4.38% | 6.36%  | 4.45% | 4.59%             | 6.75%  | 4.91% | 6.36% | 4.81% | 5.99% | 5.00%  | 5.44%  | 6.30%  | 5.18%  |                | 5.62%                 | 5.60%  | 5.93% | 3.52% | 4.14%                           | 4.98%         |
| January                                     | 7.53% | 5.19% | 5.26%  | 4.60%  | 5.31%  | 5.15%        | 5.01% | 6.58%  | 6.04% | 5.24%             | 8.02%  | 5.65% | 6.75% | 4.74% | 6.79% | 5.53%  | 5.68%  | 7.16%  | 6.02%  |                | 6.23%                 | 7.61%  | 7.21% | 5.35% | 5.95%                           | 5.67%         |



#### October 2020

| Health Service Absence Rate - by Staff<br>Category: Oct 2020 | Certified absence | Self- certified absence | COVID-19<br>absence | Total absence rate | Certified | Self-<br>certified | COVID-19 |
|--------------------------------------------------------------|-------------------|-------------------------|---------------------|--------------------|-----------|--------------------|----------|
| Total                                                        | 3.92%             | 0.38%                   | 1.64%               | 5.94%              | 66.04%    | 6.41%              | 27.54%   |
| Medical & Dental                                             | 1.20%             | 0.13%                   | 0.92%               | 2.25%              | 53.49%    | 5.65%