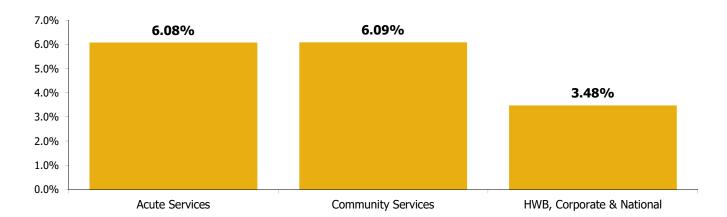

24.35%       |
| Health & Wellbeing                                     | 4.93%             | 0.14%                   | 0.10%               | 5.17%              | 95.38%    | 2.67%              | 1.96%        |
| Corporate                                              | 3.07%             | 0.19%                   | 0.23%               | 3.50%              | 87.81%    | 5.50%              | 6.70%        |
| Health Business Services                               | 2.33%             | 0.11%                   | 0.55%               | 3.00%              | 77.88%    | 3.75%              | 18.37%       |
| HWB, Corporate & National                              | 3.02%             | 0.18%                   | 0.28%               | 3.48%              | 86.83%    | 5.09%              | 8.08%        |



Oct 2020 Oct 2020

| Health Service Absence Rate - by Staff<br>Category, Hospital Group, CHO (HSE &<br>S38) & National Services: | Medical &<br>Dental | Nursing &<br>Midwifery | Health &<br>Social Care<br>Professionals | Management & Administrative | General<br>Support | Patient & Client Care | Certified absence | Self-<br>certified<br>absence | COVID-19<br>absence | Total<br>absence |
|-------------------------------------------------------------------------------------------------------------|---------------------|------------------------|------------------------------------------|-----------------------------|--------------------|-----------------------|-------------------|-------------------------------|---------------------|------------------|
| Total (Oct 2020):