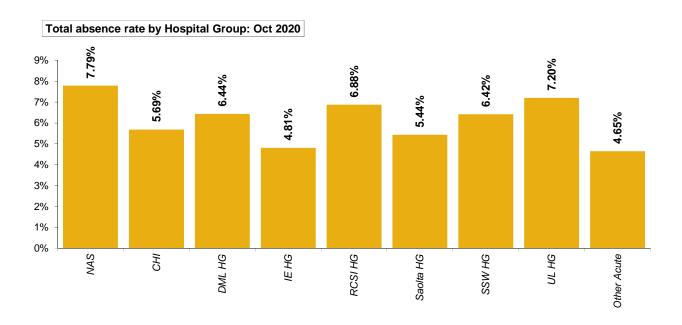

2%       |
| UMH Limerick                                       | 8.36%             | 0.32%                         | 0.72%                   | 9.41%         | 88.88%    | 3.42%              | 7.70%        |
| University of Limerick Hospital Group              | 5.49%             | 0.40%                         | 1.31%                   | 7.20%         | 76.17%    | 5.62%              | 18.21%       |
| National Rehabilitation Hospital                   | 3.42%             | 0.50%                         | 0.73%                   | 4.65%         | 73.50%    | 10.75%             | 15.75%       |
| Other Acute Services                               | 3.42%             | 0.50%                         | 0.73%                   | 4.65%         | 73.50%    | 10.75%             | 15.75%       |



## Health Service Absence Rate - by HSE, S38 & Staff Category Oct 2020

| Health Service Executive by Staff Category<br>Oct 2020 | Certified absence | Self- certified absence | COVID-19<br>absence | Total absence | Certified | Self-<br>certified | COVID-<br>19 |
|--------------------------------------------------------|-------------------|-------------------------|---------------------|---------------|-----------|--------------------|--------------|
| Total                                                  | 4.29%             | 0.39%                   | 1.62%               | 6.30%         | 68.10%    | 6.16%              | 25.75%       |
| Medical & Dental                                       | 1.43%             | 0.15%                   | 0.87%               | 2.44%         | 58.42%