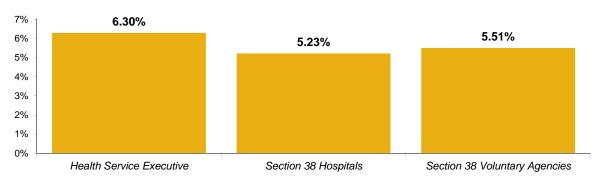

onals                          | 3.02%             | 0.21%                   | 1.52%               | 4.74%            | 63.59%    | 4.33%              | 32.08%       |
| Management & Administrative                                 | 2.11%             | 0.18%                   | 0.28%               | 2.57%            | 81.78%    | 7.16%              | 11.06%       |
| General Support                                             | 4.35%             | 0.35%                   | 1.78%               | 6.48%            | 67.21%    | 5.38%              | 27.41%       |
| Patient & Client Care                                       | 4.05%             | 0.46%                   | 1.62%               | 6.12%            | 66.14%    | 7.45%              | 26.42%       |

## Total absence rate percentage



## **Health Service Absence Rate - by Staff Category**

| HSE CHO 1 by Staff Category Oct 2020 | Certified absence | Self-<br>certified<br>absence | COVID-19<br>absence | Total absence | Self-<br>certified | COVID-19 |
|--------------------------------------|-------------------|-------------------------------|---------------------|---------------|--------------------|----------|
| Total CHO 1                          | 5.71%             | 0.27%                         | 2.04%               | 8.02%         | 3.32%              | 25.45%   |
| Medical & Dental                     | 4.64%             | 0.14%                         | 1.30%               | 6.07%         | 2.22%              | 21.40%   |
| Nursing & Midwifery                  | 6.42%             | 0.32%