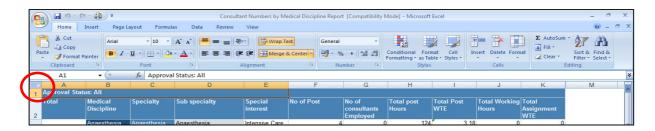

|                        | 0                 |                              |
|           |                       |                     |                                       |                        |                  |                      |                               |                         |                        | <b>Ⅲ</b> □ Ⅲ 100% | Q                            |

The reports grouped by clinical site, hospital group and division follow the same format as the above.

The sorting within each report is by principal clinical site.

To filter or apply a sort to the report, the entire report must be selected first, otherwise the filter or sort will not work correctly. The report can be selected by clicking on the blue box at the top left of the report as shown below.



Column headers from the report are defined as follows:

- Approval Status: The first line will show the approval status of the posts selected All, Approved, Not Approved.
- The first column will depend on the group by option selected. Can be total, clinical site, hospital group / CHO or division.
- Medical Discipline The discipline of the post, e.g. Medicine, Surgery, Radiology, Anaesthesia etc.
- Specialty The specialty of the post, e.g. General Medicine, General Surgery, Neurosurgery etc.
- Sub Specialty The sub specialty of the post.
- Special Interest The special interest, where applicable for the post.
- No of posts Counts the number of posts in current group item as of the selected date for each medical discipline, specialty, sub-specialty and special interest.
- No of Consultants