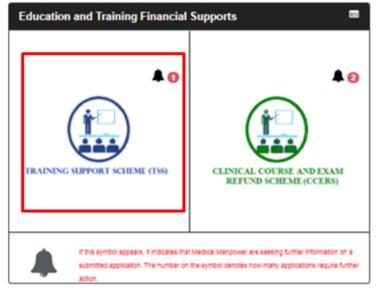

The NCHD must submit an application via the Training Supports Scheme Section on their NER Account:

Once they have selected the TSS icon on their NER Dashboard they will be directed to the TSS home page

The home page has six sections within, as described below:

- Section 1: Make New Application
- Section 2: Edit Application (Only New, Further Information Required, Unprocessed or Submitted applications)
- Section 3: Delete Application (Only New applications)
- Section 4: Log of Applications TSS and CCERS
- Section 5: Check Balance
- Section 6: Guidance Document

4. There will also be an Alert Symbol on the NER Portal, notifying the NCHD that action is required.