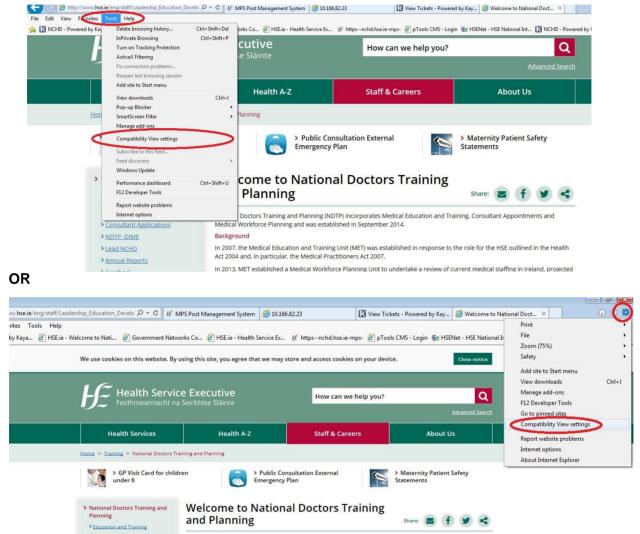

\*Please note the above screen may appear differently due to local PC Setting! It is recommended that no higher than 100% zoom setting for PC's and 65% when using a laptop. Zoom setting can be adjusted in the Tools section, highlighted in the very top right corner of the above image.\*