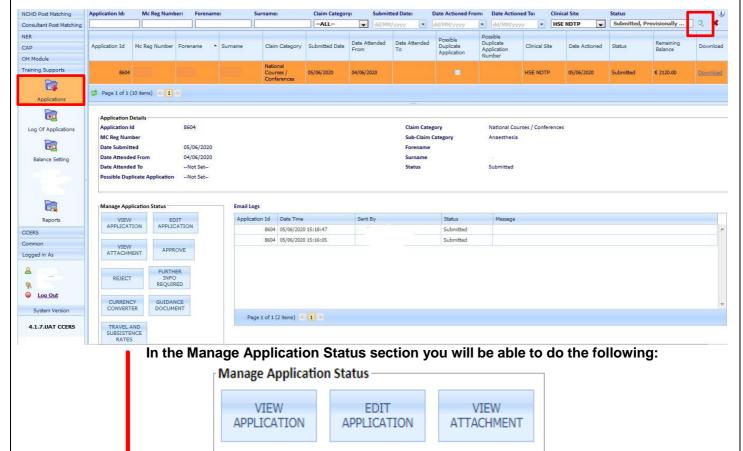

When the Medical Manpower Department opens the Applications Screen, the Application Status will be defaulted to Submitted and Provisionally Approved.

Please note when the Medical Manpower Department actions an application (i.e. changes the status of an application); the NCHD will receive an automated email informing them of the status update

| NCHD Post Matching       | Application Id: | Mc Reg Nu        | mber: Forer | name:   | Surname:          | Claim (           | Category: Si | ibmitted Date:         | Date Action              | ed From: Date A                    | ctioned To:   | Clinical Site | Status                     |                      | ψ        |   |
|--------------------------|-----------------|------------------|-------------|---------|-------------------|-------------------|--------------|------------------------|--------------------------|------------------------------------|---------------|---------------|----------------------------|----------------------|----------|---|
| Consultant Post Matching |                 |                  |             |         |                   | ALL               | 💌 d          | ://MM/yyyy             | dd/MM/yyyy               | dd/MM                              | /үүүү 💌       | All           | <ul> <li>Submit</li> </ul> | ted, Provision       | - Q 1    | ĸ |
| NER                      |                 |                  |             |         |                   |                   |              |                        | Possible                 | Possible                           |               |               |                            |                      |          |   |
| CAP                      | Application Id  | Mc Reg<br>Number | Forename    | Surname | Claim<br>Category | Submitted<br>Date | From         | ed Date Attended<br>To | Duplicate<br>Application | Duplicate<br>Application<br>Number | Clinical Site | Date Actioned | Status                     | Remaining<br>Balance | Download |   |
| OH Module                |                 |                  |             |         |                   |                   |              |                        | ripplication             | Number                             |               |               |                            |                      |          |   |
| Training Supports        |                 |                  |             |         |                   |                   |              |                        |                          |                                    |               |               |                            |                      |          | Î |
|                          |                 |                  |             |         |                   |                   |              | No data to display     |                          |                                    |               |               |                            |                      |          |   |
| Applications             |                 |                  |             |         |                   |                   |              |                        |                          |                                    |               |               |                            |                      |          |   |
| <b>E</b>                 |                 |                  |             |         |                   |                   |              |                        |                          |                                    |               |               |                            |                      |          | Ŧ |
| Log Of Applications      | 💝 Page 1 of 0   | ) (0 items) 🤞    | <b>&gt;</b> |         |                   |                   |              |                        |                          |                                    |               |               |                            |                      |          |   |
| <b>E</b>                 |                 |                  |             |         |                   |                   |              | Nothing Selected       | ł                        |                                    |               |               |                            |                      |          |   |
| Balance Setting          | 4               |                  |             |         |                   |                   |              |                        |                          |                                    |               |               |                            |                      |          |   |
| -22-                     |                 |                  |             |         |                   |                   |              |                        |                          |                                    |               |               |                            |                      |          |   |
| Ca.                      |                 |                  |             |         |                   |                   |              |                        |                          |                                    |               |               |                            |                      |          |   |
| Reports                  |                 |                  |             |         |                   |                   |              |                        |                          |                                    |               |               |                            |                      |          |   |

\*Please note the above screen may appear differently due to local PC Setting! It is recommended that no higher than 100% zoom setting for PC's and 65% when using a laptop. Zoom setting can be adjusted in the Tools section, highlighted in the very top right corner of the above image. \*

#### **Application Statuses**

All TSS Applications will have one of the following statuses:

- New Application has been created by NCHD but not yet submitted to the Medical Manpower Department
- **Submitted** Application has been submitted to the Medical Manpower Department and is awaiting Medical Manpower action
- **Provisionally Approved** Application has been actioned by Medical Manpower, however is awaiting final approval.
- **Approved** Application has been approved by Medical Manpower. It must be sent to Finance to ensure the NCHD receives payment for this application
- Further Info Required The application has been returned to the NCHD for clarification / to get further information
- Rejected Application has been rejected if not in line with the current CCERS policy
- **Unprocessed** An application is considered unprocessed if Medical Manpower has not actioned an application within 4 weeks after the NCHD has left their post.

There is also a "Possible Duplicate Application" column available in this section. This should help when trying to establish if an NCHD has submitted a duplicate application.

The system will highlight if there is a **possible** duplicate application made by this NCHD under CCERS. It does this by checking if a previous application, submitted by this NCHD, has a "Date Attended From" within 7 days before or 7 days after the current applications "Date Attended From". If so, the system will flag this as a possible duplicate application by displaying a tick in the "Possible Duplicate Application" Column and a link to the application(s) that the system has identified as possible duplicates in the "Possible Duplicate Application Number" column.

For example, if you are reviewing TSS Application ID 8613 and in the "Possible Duplicate Application Number" column the CCERS Application 40 is visible then the application 40 has a "Date Attended From" within 7 days before or 7 days after the "Date Attended From" for Application ID 8613.

| pplication Id: | Mc Reg Num    | per: Foren | ame:    | Surname:                             | Claim Catego   |                       | nitted Date:        | Date Actioned F                        | rom: Date Acti                                  |               | Clinical Site | Status    | ed, Provisionally .  |          |
|----------------|---------------|------------|---------|--------------------------------------|----------------|-----------------------|---------------------|----------------------------------------|-------------------------------------------------|---------------|---------------|-----------|----------------------|----------|
| Application Id | Mc Reg Number | Forename   | Surname | Claim Category                       | Submitted Date | Date Attended<br>From | Date Attended<br>To | Possible<br>Duplicate •<br>Application | Possible<br>Duplicate<br>Application<br>Number  | Clinical Site | Date Actioned | Status    | Remaining<br>Balance | Download |
| 8613           |               | 1          |         | European<br>Courses /<br>Conferences | 10/07/2020     | 07/07/2020            |                     |                                        | CCERS-40                                        |               | 10/07/2020    | Submitted | € 2500.00            | Download |
| 8691           |               |            |         | National<br>Courses /<br>Conferences | 01/10/2020     | 29/09/2020            |                     | v                                      | CCERS-52,<br>CCERS-59,<br>CCERS-66,<br>CCERS-67 |               | 01/10/2020    | Submitted | € 5750.00            | Download |