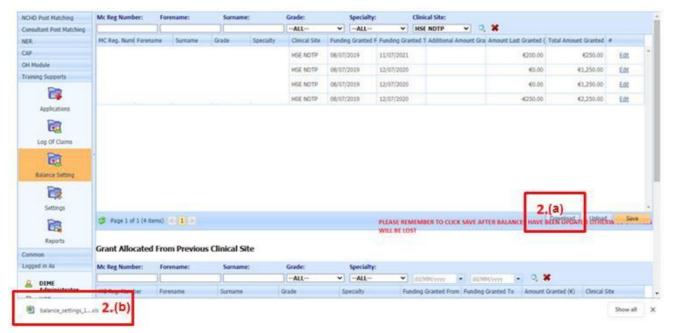

(iii) **Balance Setting** –you will be able to update the balances for the NCHD either individually or via a Bulk Upload. They will also be able to view the balance set by the previous Clinical Site in this page.