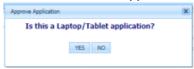

### 3.2.5 Approve Laptop/Tablet Applications

The Medical Manpower Department can approve TSS Laptop/ Tablet applications by clicking on the "Approve" button under the "Manage Application Status" window.

The Approve Application window will appear below containing the following information: Name of NCHD, IMC NO: and Current Balance for this training year.

- 1. The Medical Manpower Department should enter the total cost of the Laptop/Tablet into the first cell.
- 2. The Medical Manpower Department should update the purchase date (if appropriate) into the second cell.
- 3. The total amount that the NCHD will receive can be seen in the last cell which is automatically totalled by the system dependant on what the Current TSS Balance Remaining is.