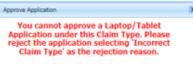

#### 3.2.4 Approve Application

The Medical Manpower Department can approve applications by clicking on the "Approve" button under the "Manage Application Status" window. When I click on Approve button and the following pop-up appears:

If I click 'No', I am directed to the usual pop-up window where I can approve the application. However, if I click 'Yes', I will get the following error message:

The Approve Application window will appear below containing the following information: Name of NCHD, IMC NO: and Current Balance for this training year.