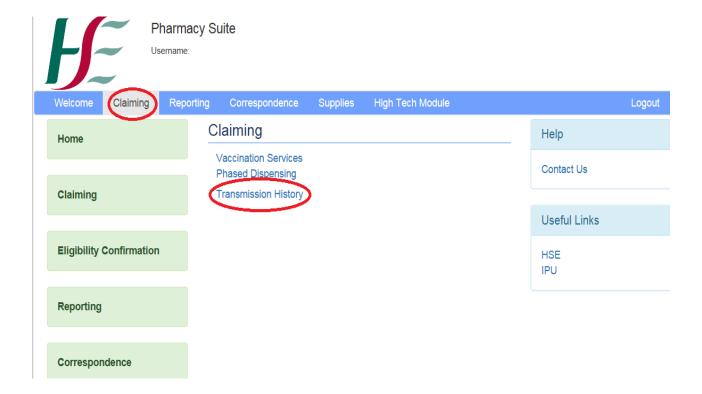

PCRS cannot be held responsible for any technical issues that arise outside of our direct control. Pharmacy businesses should build a contingency into their submission schedule to deal with such unforeseeable technical problems that arise from time to time. In addition, normal financial contingency arrangements are a matter for the pharmacist. A 'Transmission History' tool has been added to the Pharmacy Application Suite to assist in confirming electronic files have been received on time.