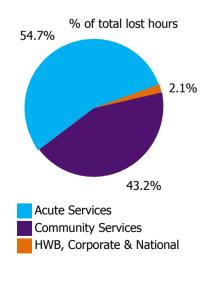

| 0.1%                | 2.3%                     |
| Health Business Services                                 |                     | 0.0%                   | 0.0%                                     | 2.1%                           | 3.2%               | 0.0%                     | 2.1%                 | 0.1%                          | 2.1%                       | 0.2%                | 2.3%                     |
| HWB, Corporate & National                                | 2.5%                | 3.9%                   | 2.9%                                     | 2.0%                           | 3.5%               | 2.9%                     | 2.1%                 | 0.1%                          | 2.2%                       | 0.1%                | 2.3%                     |







| Health Service Covid-19 Absence Rate - by<br>Staff Category & Care Group: May 2021 | Medical &<br>Dental | Nursing &<br>Midwifery | Health & Social<br>Care<br>Professionals | Management &<br>Administrative | General<br>Support | Patient & Client<br>Care | Covid-19<br>absence | Non Covid-19<br>absence | Total<br>absence rate |
|------------------------------------------------------------------------------------|---------------------|------------------------|------------------------------------------|--------------------------------|--------------------|--------------------------|---------------------|-------------------------|-----------------------|
| Total                                                                              | 0.2%                | 0.8%                   |