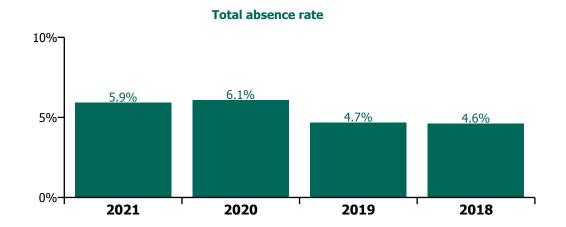

4%                     |
| Feb 2019    | 6.4% | 4.6%  | 4.6%                        |      | 4.6%             | 5.0%            | 4.7%         | 6.1%            | 5.0%                                  | 4.1% | 5.4%      | 5.0% | 5.2%                                            | 4.1%                 | 0.7%                          | 4.8%                       |                     | 4.8%                     |
| Jan 2019    | 7.6% | 4.7%  | 4.8%                        |      | 5.2%             | 4.2%            | 5.2%         | 6.1%            | 5.1%                                  | 4.7% | 5.5%      | 4.9% | 5.3%                                            | 4.3%                 | 0.6%                          | 4.9%                       |                     | 4.9%                     |









# HG & CHO

| Year/ month          | NAS          | СНІ          | DMLHG        | IEHG         | RCSI         | Saolta       | SSWHG | ULHG         | other Acute  | Acute<br>Services<br>absence rate | CHO 1        | CHO 2        | CHO 3        | CHO 4        | CHO 5        | CHO 6        | CHO 7        | CHO 8        | СНО 9 | other<br>Comm. | Community<br>Services<br>absence rate | H&WB         | Corp         | HBS          | HWB,<br>Corporate &<br>National<br>absence rate | Certified<br>absence | Self-<br>certified<br>absence | Non<br>Covid-19<br>absence | Covid-19<br>absence | Total<br>absence<br>rate |
|----------------------|--------------|--------------|--------------|--------------|--------------|--------------|-------|--------------|--------------|--------------------------