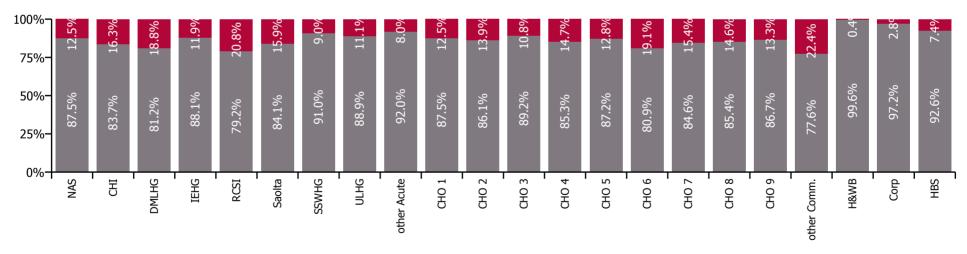

| Health Service Absence Rate - by HG ,<br>CHO/Care Group & Staff Category:<br>May 2021 | Medical &<br>Dental | Nursing &<br>Midwifery | Health & Social<br>Care<br>Professionals | Management &<br>Administrative | General<br>Support | Patient & Client<br>Care | Certified<br>absence | Self-<br>certified<br>absence | Non<br>Covid-19<br>absence | Covid-19<br>absence | Total<br>absence<br>rate |
|---------------------------------------------------------------------------------------|---------------------|------------------------|------------------------------------------|--------------------------------|--------------------|--------------------------|----------------------|-------------------------------|----------------------------|---------------------|--------------------------|
| Total                                                                                 | 1.1%                | 5.1%                   | 3.2%                                     | 3.3%                           | 5.6%               | 6.0%                     | 3.4%                 | 0.4%                          | 3.8%                       | 0.6%                | 4.4%                     |
| Children's Health Ireland                                                             | 2.1%                | 5.4%                   | 3.0%                                     | 3.9%                           | 5.9%               | 4.4%                     | 3.2%                 | 0.3%                          | 3.5%                       | 0.7%                | 4.2%                     |
| Dublin Midlands Hospital Group                                                        | 0.5%                | 5.1%                   | 3.3%                                     | 4.4%                           | 5.2%               | 6.9%                     | 3.0%                 | 0.5%                          | 3.5%                       | 0.8%                | 4.3%                     |
| Ireland East Hospital Group                                                           | 1.2%                | 4.6%                   | 3.2%                                     | 3.6%                           | 6.4%               | 6.1%                     | 3.3%                 | 0.3%                          | 3.6%                       | 0.5%                | 4.1%                     |
| National Ambulance Service                                                            | 0.0%                | 0.0%                   |                                          | 3.6%                           | 2.8%               | 5.3%                     | 4.1%                 | 0.5%                          | 4.6%                       | 0.7%                | 5.2%                     |
| RCSI Hospitals Group                                                                  | 1.2%                | 5.7%                   | 2.5%                                     | 4.4%                           | 6.2%               | 6.3%                     | 3.2%                 | 0.4%                          | 3.6%                       | 0.9%                | 4.6%                     |
| Saolta University Hospital Care Group                                                 | 1.1%                | 4.8%                   | 2.6%                                     | 3.4%                           | 5.4%               | 6.3%                     | 2.8%                 | 0.5%                          | 3.3%                       | 0.6%                | 4.0%                     |
| South/South West Hospital Group                                                       | 0.8%                | 5.0%                   | 2.8%                                     | 4.4%                           | 4.9%               | 6.6%                     | 3.3%                 | 0.5%                          | 3.8%                       | 0.4%                | 4.2%                     |
| University of Limerick Hospital Group                                                 | 0.7%                | 5.3%                   | 2.5%                                     | 4.6%                           | 8.3%               | 5.7%                     | 3.9%                 | 0.4%                          | 4.3%                       | 0.5%                | 4.9%                     |
| Other Acute Services                                                                  | 0.0%                | 5.3%                   | 2.7%                                     | 1.6%                           | 3.0%               | 1.9%                     | 2.2%                 | 0.7%                          | 2.9%                       | 0.3%                | 3.2%                     |
| Acute Services                                                                        | 1.0%                | 5.1%                   | 2.9%                                     | 4.0%                           | 5.8%               | 6.0%                     | 3.2%                 | 0.4%                          | 3.7%                       | 0.6%                | 4.3%                     |
| CHO 1                                                                                 | 1.1%                | 6.5%                   | 3.4%                                     | 4.2%                           | 6.0%               | 7.1%                     | 4.8%                 | 0.3%                          | 5.1%                       | 0.7%                | 5.9%                     |
| CHO 2                                                                                 | 2.0%                | 2.1%                   | 2.5%                                     | 2.1%                           | 1.8%               | 3.4%                     | 2.2%                 | 0.0%                          | 2.2%                       | 0.4%                | 2.6%                     |
| CHO 3                                                                                 | 1.1%                | 5.8%                   | 4.2%                                     | 3.9%                           | 7.2%               | 6.0%                     | 4.4%                 | 0.3%                          | 4.8%                       | 0.6%                | 5.4%                     |
| CHO 4                                                                                 | 1.7%                | 4.5%                   | 3.2%                                     | 2.5%                           | 5.6%               | 6.4%                     | 3.5%                 | 0.6%                          | 4.2%                       | 0.7%                | 4.9%                     |
| CHO 5                                                                                 | 3.4%                | 5.6%                   | 4.8%                                     | 3.8%                           | 4.8%               | 6.2%                     | 4.3%                 | 0.3%                          | 4.7%                       | 0.7%                | 5.4%                     |
| CHO 6                                                                                 | 1.6%                | 5.0%                   | 3.7%                                     | 2.3%                           | 4.9%               | 5.9%                     | 3.2%                 | 0.3%                          | 3.6%                       | 0.8%                | 4.4%                     |
| CHO 7                                                                                 | 2.2%                | 5.7%                   | 3.9%                                     | 2.9%                           | 6.5%               | 5.9%                     | 3.9%                 | 0.4%                          | 4.3%                       | 0.8%                | 5.1%                     |
| CHO 8                                                                                 | 1.5%                | 6.3%                   | 3.5%                                     | 3.2%                           | 4.8%               | 6.7%                     | 4.3%                 | 0.3%                          | 4.6%                       | 0.8%                | 5.4%                     |
| CHO 9                                                                                 | 1.9%                | 4.2%                   | 3.5%                                     | 2.6%                           | 3.8%               | 5.8%                     | 3.3%                 | 0.3%                          | 3.6%                       | 0.5%                | 4.1%                     |
| Other Community Services                                                              | 0.1%                | 3.1%                   | 0.8%                                     | 0.7%                           | 4.8%               | 3.4%                     | 1.0%                 | 0.6%                          | 1.6%                       | 0.4%                | 2.0%                     |
| Community Services                                                                    | 1.8%                | 5.0%                   | 3.6%                                     | 2.9%                           | 5.1%               | 5.9%                     | 3.7%                 | 0.3%                          | 4.0%                       | 0.7%                | 4.7%                     |
| HWB, Corporate & National                                                             | 2.5%                | 3.9%                   | 2.9%                                     | 2.0%                           | 3.5%               | 2.9%                     | 2.1%                 | 0.1%                          | 2.2%                       | 0.1%                | 2.3%                     |

May 2021

| Health Service Absence Rate - by<br>Care Group: May 2021 | Medical &<br>Dental | Nursing &<br>Midwifery | Health & Social<br>Care<br>Professionals | Management &<br>Administrative | General<br>Support | Patient & Client<br>Care | Certified<br>absence | Self-<br>certified<br>absence | Non<br>Covid-19<br>absence | Covid-19<br>absence | Total<br>absence<br>rate |
|----------------------------------------------------------|---------------------|------------------------|------------------------------------------|--------------------------------|--------------------|--------------------------|----------------------|-------------------------------|----------------------------|---------------------|--------------------------|
| Total                                                    | 1.1%                | 5.1%                   | 3.2%                                     | 3.3%                           | 5.6%               | 6.0%                     | 3.4%                 | 0.4%                          | 3.8%                       | 0.6%                | 4.4%                     |
| Health Service Executive                                 | 4.5%                | 4.5%                   | 4.5%                                     | 4.5%                           | 4.5%               | 4.5%                     | 3.5%                 | 0.4%                          | 3.9%                       | 0.6%                | 4.5%                     |
| Ambulance Services                                       | 0.0%                | 0.0%                   |                                          | 3.6%                           | 2.8%               | 5.3%                     | 4.1%                 | 0.5%                          | 4.6%                       | 0.7%                | 5.2%                     |
| Acute Hospital Services                                  | 1.0%                | 5.3%                   | 3.0%                                     | 4.4%                           | 6.1%               | 6.7%                     | 3.5%                 | 0.5%                          | 4.0%                       | 0.5%                | 4.5%                     |
| Community Health & Wellbeing                             | 0.0%                | 0.0%                   | 14.5%                                    | 1.2%                           |                    | 12.4%                    | 2.6%                 | 0.0%                          | 2.7%                       | 0.9%                | 3.6%                     |
| Mental Health                                            | 0.8%                | 4.4%                   | 3.0%                                     | 2.0%                           | 4.7%               | 5.0%                     | 2.9%                 | 0.3%                          | 3.2%                       | 0.6%                | 3.8%                     |
| Primary Care                                             | 3.0%                | 4.5%                   | 2.9%                                     | 3.3%                           | 4.0%               | 5.0%                     | 3.2%                 | 0.2%                          | 3.4%                       | 0.4%                | 3.8%                     |
| Disabilities                                             | 0.3%                | 6.3%                   | 3.2%                                     | 3.3%                           | 3.1%               | 7.2%                     | 4.8%                 | 0.4%                          | 5.2%                       | 0.6%                | 5.8%                     |
| Older People                                             | 0.2%                | 6.3%                   | 2.5%                                     | 3.9%                           | 6.7%               | 7.3%                     | 4.9%                 | 0.4%                          | 5.3%                       | 1.1%                | 6.4%                     |
| Health & Wellbeing                                       | 2.5%                | 3.2%                   | 1.1%                                     | 3.3%                           | 0.0%               | 0.0%                     | 2.6%                 | 0.2%                          | 2.8%                       | 0.0%                | 2.8%                     |
| Corporate                                                |                     | 4.1%                   | 3.0%                                     | 1.8%                           | 4.8%               | 3.1%                     | 2.0%                 | 0.1%                          | 2.2%                       | 0.1%                | 2.3%                     |
| Health Business Services                                 |                     | 0.0%                   | 0.0%                                     | 2.1%                           | 3.2%               | 0.0%                     | 2.1%                 | 0.1%                          | 2.1%                       | 0.2%                | 2.3%                     |
| Section 38 Hospitals                                     | 4.0%                | 4.0%                   | 4.0%                                     | 4.0%                           | 4.0%               | 4.0%                     | 2.8%                 | 0.4%                          | 3.2%                       | 0.7%                | 4.0%                     |
| Section 38 Voluntary Agencies                            | 4.7%                | 4.7%                   | 4.7%                                     | 4.7%                           | 4.7%               | 4.7%                     | 3.6%                 | 0.4%                          | 4.0%                       | 0.7%                | 4.7%                     |