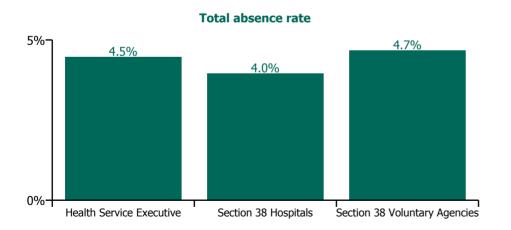

#### Total absence rate

May 2021

| Health Service Absence Rate - by<br>Care Group: May 2021 | Medical &<br>Dental | Nursing &<br>Midwifery | Health & Social<br>Care<br>Professionals | Management &<br>Administrative | General<br>Support | Patient & Client<br>Care | Certified<br>absence | Self-<br>certified<br>absence | Non<br>Covid-19<br>absence | Covid-19<br>absence | Total<br>absence<br>rate |
|----------------------------------------------------------|---------------------|------------------------|------------------------------------------|--------------------------------|--------------------|--------------------------|----------------------|-------------------------------|----------------------------|---------------------|--------------------------|
| Total                                                    | 1.1%                | 5.1%                   | 3.2%                                     | 3.3%                           | 5.6%               | 6.0%                     | 3.4%                 | 0.4%                          | 3.8%                       | 0.6%                | 4.4%                     |
| Health Service Executive                                 | 4.5%                | 4.5%                   | 4.5%                                     | 4.5%                           | 4.5%               | 4.5%                     | 3.5%                 | 0.4%                          | 3.9%                       | 0.6%                | 4.5%                     |
| Ambulance Services                                       | 0.0%                | 0.0%                   |                                          | 3.6%                           | 2.8%               | 5.3%                     | 4.1%                 | 0.5%                          | 4.6%                       | 0.7%                | 5.2%                     |
| Acute Hospital Services                                  | 1.0%                | 5.3%                   | 3.0%                                     | 4.4%                           | 6.1%               | 6.7%                     | 3.5%                 | 0.5%                          | 4.0%                       | 0.5%                | 4.5%                     |
| Community Health & Wellbeing                             | 0.0%                | 0.0%                   | 14.5%                                    | 1.2%                           |                    | 12.4%                    | 2.6%                 | 0.0%                          | 2.7%                       | 0.9%                | 3.6%                     |
| Mental Health                                            | 0.8%                | 4.4%                   | 3.0%                                     | 2.0%                           | 4.7%               | 5.0%                     | 2.9%                 | 0.3%                          | 3.2%                       | 0.6%                | 3.8%                     |
| Primary Care                                             | 3.0%                | 4.5%                   | 2.9%                                     | 3.3%                           | 4.0%               | 5.0%                     | 3.2%                 | 0.2%                          | 3.4%                       | 0.4%                | 3.8%                     |
| Disabilities                                             | 0.3%                | 6.3%                   | 3.2%                                     | 3.3%                           | 3.1%               | 7.2%                     | 4.8%                 | 0.4%                          | 5.2%                       | 0.6%                | 5.8%                     |
| Older People                                             | 0.2%                | 6.3%                   | 2.5%                                     | 3.9%                           | 6.7%               | 7.3%                     | 4.9%                 | 0.4%                          | 5.3%                       | 1.1%                | 6.4%                     |
| Health & Wellbeing                                       | 2.5%                | 3.2%                   | 1.1%                                     | 3.3%                           | 0.0%               | 0.0%                     | 2.6%                 | 0.2%                          | 2.8%                       | 0.0%                | 2.8%                     |
| Corporate                                                |                     | 4.1%                   | 3.0%                                     | 1.8%                           | 4.8%               | 3.1%                     | 2.0%                 | 0.1%                          | 2.2%                       | 0.1%                | 2.3%                     |
| Health Business Services                                 |                     | 0.0%                   | 0.0%                                     | 2.1%                           | 3.2%               | 0.0%                     | 2.1%                 | 0.1%                          | 2.1%                       | 0.2%                | 2.3%                     |
| Section 38 Hospitals                                     | 4.0%                | 4.0%                   | 4.0%                                     | 4.0%                           | 4.0%               | 4.0%                     | 2.8%                 | 0.4%                          | 3.2%                       | 0.7%                | 4.0%                     |
| Section 38 Voluntary Agencies                            | 4.7%                | 4.7%                   | 4.7%                                     | 4.7%                           | 4.7%               | 4.7%                     | 3.6%                 | 0.4%                          | 4.0%                       | 0.7%                | 4.7%                     |