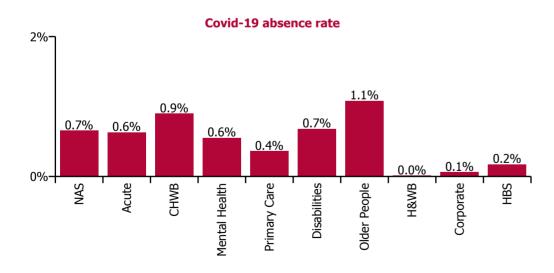

| Health Service Covid-19 Absence Rate - by<br>Staff Category & Care Group: May 2021 | Medical &<br>Dental | Nursing &<br>Midwifery | Health & Social<br>Care<br>Professionals | Management &<br>Administrative | General<br>Support | Patient & Client<br>Care | Covid-19<br>absence | Non Covid-19<br>absence | Total<br>absence rate |
|------------------------------------------------------------------------------------|---------------------|------------------------|------------------------------------------|--------------------------------|--------------------|--------------------------|---------------------|-------------------------|-----------------------|
| Total                                                                              | 0.2%                | 0.8%                   | 0.4%                                     | 3.3%                           | 0.7%               | 0.9%                     | 0.6%                | 3.8%                    | 4.4%                  |
| Ambulance Services                                                                 | 0.0%                | 0.0%                   |                                          | 3.6%                           | 0.0%               | 0.7%                     | 0.7%                | 4.6%                    | 5.2%                  |
| Acute Hospital Services                                                            | 0.2%                | 0.9%                   | 0.4%                                     | 4.0%                           | 0.7%               | 0.9%                     | 0.6%                | 3.6%                    | 4.3%                  |
| Acute Services                                                                     | 0.2%                | 0.9%                   | 0.4%                                     | 4.0%                           | 0.7%               | 0.9%                     | 0.6%                | 3.7%                    | 4.3%                  |
| Community Health & Wellbeing                                                       | 0.0%                | 0.0%                   | 0.0%                                     | 1.2%                           |                    | 6.2%                     | 0.9%                | 2.7%                    | 3.6%                  |
| Mental Health                                                                      | 0.1%                | 0.7%                   | 0.1%                                     | 2.0%                           | 0.5%               | 1.1%                     | 0.6%                | 3.2%                    | 3.7%                  |
| Primary Care                                                                       | 0.3%                | 0.5%                   | 0.3%                                     | 3.3%                           | 0.7%               | 0.6%                     | 0.4%                | 3.4%                    | 3.8%                  |
| Disabilities                                                                       | 0.0%                | 0.6%                   | 0.7%                                     | 2.4%                           | 0.6%               | 0.8%                     | 0.7%                | 4.3%                    | 5.0%                  |
| Older People                                                                       | 0.0%                | 1.5%                   | 0.1%                                     | 4.0%                           | 0.4%               | 1.2%                     | 1.1%                | 5.2%                    | 6.3%                  |
| Community Services                                                                 | 0.2%                | 0.8%                   | 0.5%                                     | 2.9%                           | 0.5%               | 0.9%                     | 0.7%                | 4.0%                    | 4.7%                  |
| Health & Wellbeing                                                                 | 0.0%                | 0.0%                   | 0.0%                                     | 3.3%                           | 0.0%               | 0.0%                     | 0.0%                | 2.8%                    | 2.8%                  |
| Corporate                                                                          |                     | 0.5%                   | 0.0%                                     | 1.8%                           | 3.7%               | 0.0%                     | 0.1%                | 2.2%                    | 2.3%                  |
| Health Business Services                                                           |                     | 0.0%                   | 0.0%                                     | 2.1%                           | 0.9%               | 0.0%                     | 0.2%                | 2.1%                    | 2.3%                  |
| HWB, Corporate & National                                                          | 0.0%                | 0.4%                   | 0.0%                                     | 2.0%                           | 1.3%               | 0.0%                     | 0.1%                | 2.2%                    | 2.3%                  |

### % of Absence Non Covid-19 / Covid-19

| Health Service Covid-19 Absence Rate - by<br>Staff Category & HG/ CHO: May 2021 | Medical &<br>Dental | Nursing &<br>Midwifery | Health & Social<br>Care<br>Professionals | Management &<br>Administrative | General<br>Support | Patient & Client<br>Care | Covid-19<br>absence | Non Covid-19<br>absence | Total<br>absence rate |
|---------------------------------------------------------------------------------|---------------------|------------------------|------------------------------------------|--------------------------------|--------------------|--------------------------|---------------------|-------------------------|-----------------------|
| Total                                                                           | 0.2%                | 0.8%                   | 0.4%                                     | 3.3%                           | 0.7%               | 0.9%                     | 0.6%                | 3.8%                    | 4.4%                  |
| Children's Health Ireland                                                       | 0.6%                | 0.8%                   | 0.6%                                     | 3.9%                           | 1.0%               | 0.8%                     | 0.7%                | 3.5%                    | 4.2%                  |
| Dublin Midlands Hospital Group                                                  | 0.0%                | 1.3%                   | 0.4%                                     | 4.4%                           | 0.3%               | 1.2%                     | 0.8%                | 3.5%                    | 4.3%                  |
| Ireland East Hospital Group                                                     | 0.3%                | 0.6%                   | 0.3%                                     | 3.6%                           | 0.9%               | 0.6%                     | 0.5%                | 3.6%                    | 4.1%                  |
| National Ambulance Service                                                      | 0.0%                | 0.0%                   |                                          | 3.6%                           | 0.0%               | 0.7%                     | 0.7%                | 4.6%                    | 5.2%                  |
| RCSI Hospitals Group                                                            | 0.1%                | 1.4%                   | 0.5%                                     | 4.4%                           | 1.2%               | 1.4%                     | 0.9%                | 3.6%                    | 4.6%                  |
| Saolta University Hospital Care Group                                           | 0.2%                | 0.8%                   | 0.6%                                     | 3.4%                           | 0.6%               | 1.0%                     | 0.6%                | 3.3%                    | 4.0%                  |
| South/South West Hospital Group                                                 | 0.0%                | 0.4%                   | 0.2%                                     | 4.4%                           | 0.4%               | 0.5%                     | 0.4%                | 3.8%                    | 4.2%                  |
| University of Limerick Hospital Group                                           | 0.0%                | 0.9%                   | 0.2%                                     | 4.6%                           | 0.8%               | 0.5%                     | 0.5%                | 4.3%                    | 4.9%                  |
| Other Acute Services                                                            | 0.0%                | 0.7%                   | 0.1%                                     | 1.6%                           | 0.1%               | 0.1%                     | 0.3%                | 2.9%                    | 3.2%                  |
| Acute Services                                                                  | 0.2%                | 0.9%                   | 0.4%                                     | 4.0%                           | 0.7%               | 0.9%                     | 0.6%                | 3.7%                    | 4.3%                  |
| CHO 1                                                                           | 0.3%                | 1.0%                   | 0.0%                                     | 4.2%                           | 0.6%               | 1.0%                     | 0.7%                | 5.1%                    | 5.9%                  |
| CHO 2                                                                           | 0.0%                | 0.4%                   | 0.5%                                     | 2.1%                           | 0.0%               | 0.5%                     | 0.4%                | 2.2%                    | 2.6%                  |
| CHO 3                                                                           | 0.0%                | 0.5%                   | 0.6%                                     | 3.9%                           | 1.1%               | 0.8%                     | 0.6%                | 4.8%                    | 5.4%                  |
| CHO 4                                                                           | 0.1%                | 0.8%                   | 0.3%                                     | 2.5%                           | 0.0%               | 1.1%                     | 0.7%                | 4.2%                    | 4.9%                  |
| CHO 5                                                                           | 0.5%                | 0.7%                   | 0.7%                                     | 3.8%                           | 0.3%               | 0.9%                     | 0.7%                | 4.7%                    | 5.4%                  |
| CHO 6                                                                           | 0.2%                | 1.3%                   | 0.6%                                     | 2.3%                           | 0.2%               | 1.2%                     | 0.8%                | 3.6%                    | 4.4%                  |
| CHO 7                                                                           | 0.0%                | 1.1%                   | 0.7%                                     | 2.9%                           | 1.0%               | 0.8%                     | 0.8%                | 4.3%                    | 5.1%                  |
| CHO 8                                                                           | 0.0%                | 0.9%                   | 0.4%                                     | 3.2%                           | 1.0%               | 1.2%                     | 0.8%                | 4.6%                    | 5.4%                  |
| CHO 9                                                                           | 0.4%                | 0.6%                   | 0.5%                                     | 2.6%                           | 0.3%               | 0.9%                     | 0.5%                | 3.6%                    | 4.1%                  |
| Other Community Services                                                        | 0.0%                | 1.2%                   | 0.0%                                     | 0.7%                           | 0.0%               | 0.1%                     | 0.4%                | 1.6%                    | 2.0%                  |
| Community Services                                                              | 0.2%                | 0.8%                   | 0.5%                                     | 2.9%                           | 0.5%               | 0.9%                     | 0.7%                | 4.0%                    | 4.7%                  |
| Health & Wellbeing                                                              | 0.0%                | 0.0%                   | 0.0%                                     | 3.3%                           | 0.0%               | 0.0%                     | 0.0%                | 2.8%                    | 2.8%                  |
| Corporate                                                                       |                     | 0.5%                   | 0.0%                                     | 1.8%                           | 3.7%               | 0.0%                     | 0.1%                | 2.2%                    | 2.3%                  |
| Health Business Services                                                        |                     | 0.0%                   | 0.0%                                     | 2.1%                           | 0.9%               | 0.0%                     | 0.2%                | 2.1%                    | 2.3%                  |
| HWB, Corporate & National                                                       | 0.0%                | 0.4%                   | 0.0%                                     | 2.0%                           | 1.3%               | 0.0%                     | 0.1%                | 2.2%                    | 2.3%                  |