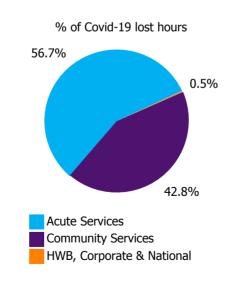

| 0.1%                | 2.3%                     |
| Health Business Services                                 |                     | 0.0%                   | 0.0%                                     | 2.1%                           | 3.2%               | 0.0%                     | 2.1%                 | 0.1%                          | 2.1%                       | 0.2%                | 2.3%                     |
| HWB, Corporate & National                                | 2.5%                | 3.9%                   | 2.9%                                     | 2.0%                           | 3.5%               | 2.9%                     | 2.1%                 | 0.1%                          | 2.2%                       | 0.1%                | 2.3%                     |







| Health Service Covid-19 Absence Rate - by<br>Staff Category & Care Group: May 2021 | Medical &<br>Dental | Nursing &<br>Midwifery | Health & Social<br>Care<br>Professionals | Management &<br>Administrative | General<br>Support | Patient & Client<br>Care | Covid-19<br>absence | Non Covid-19<br>absence | Total<br>absence rate |
|------------------------------------------------------------------------------------|---------------------|------------------------|------------------------------------------|--------------------------------|--------------------|--------------------------|---------------------|-------------------------|-----------------------|
| Total                                                                              | 0.2%                | 0.8%                   | 0.