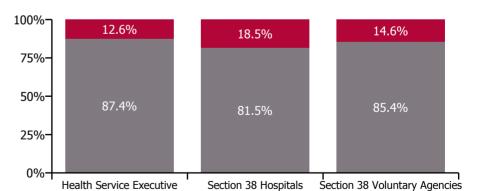

### % of Absence Non Covid-19 / Covid-19

| Health Service Covid-19 Absence Rate - by<br>Staff Category & HG/ CHO: May 2021 | Medical &<br>Dental | Nursing &<br>Midwifery | Health & Social<br>Care<br>Professionals | Management &<br>Administrative | General<br>Support | Patient & Client<br>Care | Covid-19<br>absence | Non Covid-19<br>absence | Total<br>absence rate |
|---------------------------------------------------------------------------------|---------------------|------------------------|------------------------------------------|--------------------------------|--------------------|--------------------------|---------------------|-------------------------|-----------------------|
| Total                                                                           | 0.2%                | 0.8%                   | 0.4%                                     | 3.3%                           | 0.7%               | 0.9%                     | 0.6%                | 3.8%                    | 4.4%                  |
| Children's Health Ireland                                                       | 0.6%                | 0.8%                   | 0.6%                                     | 3.9%                           | 1.0%               | 0.8%                     | 0.7%                | 3.5%                    | 4.2%                  |
| Dublin Midlands Hospital Group                                                  | 0.0%                | 1.3%                   | 0.4%                                     | 4.4%                           | 0.3%               | 1.2%                     | 0.8%                | 3.5%                    | 4.3%                  |
| Ireland East Hospital Group                                                     | 0.3%                | 0.6%                   | 0.3%                                     | 3.6%                           | 0.9%               | 0.6%                     | 0.5%                | 3.6%                    | 4.1%                  |
| National Ambulance Service                                                      | 0.0%                | 0.0%                   |                                          | 3.6%                           | 0.0%               | 0.7%                     | 0.7%                | 4.6%                    | 5.2%                  |
| RCSI Hospitals Group                                                            | 0.1%                | 1.4%                   | 0.5%                                     | 4.4%                           | 1.2%               | 1.4%                     | 0.9%                | 3.6%                    | 4.6%                  |
| Saolta University Hospital Care Group                                           | 0.2%                | 0.8%                   | 0.6%                                     | 3.4%                           | 0.6%               | 1.0%                     | 0.6%                | 3.3%                    | 4.0%                  |
| South/South West Hospital Group                                                 | 0.0%                | 0.4%                   | 0.2%                                     | 4.4%                           | 0.4%               | 0.5%                     | 0.4%                | 3.8%                    | 4.2%                  |
| University of Limerick Hospital Group                                           | 0.0%                | 0.9%                   | 0.2%                                     | 4.6%                           | 0.8%               | 0.5%                     | 0.5%                | 4.3%                    | 4.9%                  |
| Other Acute Services                                                            | 0.0%                | 0.7%                   | 0.1%                                     | 1.6%                           | 0.1%               | 0.1%                     | 0.3%                | 2.9%                    | 3.2%                  |
| Acute Services                                                                  | 0.2%                | 0.9%                   | 0.4%                                     | 4.0%                           | 0.7%               | 0.9%                     | 0.6%                | 3.7%                    | 4.3%                  |
| CHO 1                                                                           | 0.3%                | 1.0%                   | 0.0%                                     | 4.2%                           | 0.6%               | 1.0%                     | 0.7%                | 5.1%                    | 5.9%                  |
| CHO 2                                                                           | 0.0%                | 0.4%                   | 0.5%                                     | 2.1%                           | 0.0%               | 0.5%                     | 0.4%                | 2.2%                    | 2.6%                  |
| CHO 3                                                                           | 0.0%                | 0.5%                   | 0.6%                                     | 3.9%                           | 1.1%               | 0.8%                     | 0.6%                | 4.8%                    | 5.4%                  |
| CHO 4                                                                           | 0.1%                | 0.8%                   | 0.3%                                     | 2.5%                           | 0.0%               | 1.1%                     | 0.7%                | 4.2%                    | 4.9%                  |
| CHO 5                                                                           | 0.5%                | 0.7%                   | 0.7%                                     | 3.8%                           | 0.3%               | 0.9%                     | 0.7%                | 4.7%                    | 5.4%                  |
| CHO 6                                                                           | 0.2%                | 1.3%                   | 0.6%                                     | 2.3%                           | 0.2%               | 1.2%                     | 0.8%                | 3.6%                    | 4.4%                  |
| CHO 7                                                                           | 0.0%                | 1.1%                   | 0.7%                                     | 2.9%                           | 1.0%               | 0.8%                     | 0.8%                | 4.3%                    | 5.1%                  |
| CHO 8                                                                           | 0.0%                | 0.9%                   | 0.4%                                     | 3.2%                           | 1.0%               | 1.2%                     | 0.8%                | 4.6%                    | 5.4%                  |
| CHO 9                                                                           | 0.4%                | 0.6%                   | 0.5%                                     | 2.6%                           | 0.3%               | 0.9%                     | 0.5%                | 3.6%                    | 4.1%                  |
| Other Community Services                                                        | 0.0%                | 1.2%                   | 0.0%                                     | 0.7%                           | 0.0%               | 0.1%                     | 0.4%                | 1.6%                    | 2.0%                  |
| Community Services                                                              | 0.2%                | 0.8%                   | 0.5%                                     | 2.9%                           | 0.5%               | 0.9%                     | 0.7%                | 4.0%                    | 4.7%                  |
| Health & Wellbeing                                                              | 0.0%                | 0.0%                   | 0.0%                                     | 3.3%                           | 0.0%               | 0.0%                     | 0.0%                | 2.8%                    | 2.8%                  |
| Corporate                                                                       |                     | 0.5%                   | 0.0%                                     | 1.8%                           | 3.7%               | 0.0%                     | 0.1%                | 2.2%                    | 2.3%                  |
| Health Business Services                                                        |                     | 0.0%                   | 0.0%                                     | 2.1%                           | 0.9%               | 0.0%                     | 0.2%                | 2.1%                    | 2.3%                  |
| HWB, Corporate & National                                                       | 0.0%                | 0.4%                   | 0.0%                                     | 2.0%                           | 1.3%               | 0.0%                     | 0.1%                | 2.2%                    | 2.3%                  |

May 2021

| Health Service Absence Rate - by<br>Care Group: May 2021 | Medical &<br>Dental | Nursing &<br>Midwifery | Health & Social<br>Care<br>Professionals | Management &<br>Administrative | General<br>Support | Patient & Client<br>Care | Certified<br>absence | Self-<br>certified<br>absence | Non<br>Covid-19<br>absence | Covid-19<br>absence | Total<br>absence<br>rate |
|----------------------------------------------------------|---------------------|------------------------|------------------------------------------|--------------------------------|--------------------|--------------------------|----------------------|-------------------------------|----------------------------|---------------------|--------------------------|
| Total                                                    | 1.1%                | 5.1%                   | 3.2%                                     | 3.3%                           | 5.6%               | 6.0%                     | 3.4%                 | 0.4%                          | 3.8%                       | 0.6%                | 4.4%                     |
| Health Service Executive                                 | 4.5%                | 4.5%                   | 4.5%                                     | 4.5%                           | 4.5%               | 4.5%                     | 3.5%                 | 0.4%                          | 3.9%                       | 0.6%                | 4.5%                     |
| Ambulance Services                                       | 0.0%                | 0.0%                   |                                          | 3.6%                           | 2.8%               | 5.3%                     | 4.1%                 | 0.5%                          | 4.6%                       | 0.7%                | 5.2%                     |
| Acute Hospital Services                                  | 1.0%                | 5.3%                   | 3.0%                                     | 4.4%                           | 6.1%               | 6.7%                     | 3.5%                 | 0.5%                          | 4.0%                       | 0.5%                | 4.5%                     |
| Community Health & Wellbeing                             | 0.0%                | 0.0%                   | 14.5%                                    | 1.2%                           |                    | 12.4%                    | 2.6%                 | 0.0%                          | 2.7%                       | 0.9%                | 3.6%                     |
| Mental Health                                            | 0.8%                | 4.4%                   | 3.0%                                     | 2.0%                           | 4.7%               | 5.0%                     | 2.9%                 | 0.3%                          | 3.2%                       | 0.6%                | 3.8%                     |
| Primary Care                                             | 3.0%                | 4.5%                   | 2.9%                                     | 3.3%                           | 4.0%               | 5.0%                     | 3.2%                 | 0.2%                          | 3.4%                       | 0.4%                | 3.8%                     |
| Disabilities                                             | 0.3%                | 6.3%                   | 3.2%                                     | 3.3%                           | 3.1%               | 7.2%                     | 4.8%                 | 0.4%                          | 5.2%                       | 0.6%                | 5.8%                     |
| Older People                                             | 0.2%                | 6.3%                   | 2.5%                                     | 3.9%                           | 6.7%               | 7.3%                     | 4.9%                 | 0.4%                          | 5.3%                       | 1.1%                | 6.4%                     |
| Health & Wellbeing                                       | 2.5%                | 3.2%                   | 1.1%                                     | 3.3%                           | 0.0%               | 0.0%                     | 2.6%                 | 0.2%                          | 2.8%                       | 0.0%                | 2.8%                     |
| Corporate                                                |                     | 4.1%                   | 3.0%                                     | 1.8%                           | 4.8%               | 3.1%                     | 2.0%                 | 0.1%                          | 2.2%                       | 0.1%                | 2.3%                     |
| Health Business Services                                 |                     | 0.0%                   | 0.0%                                     | 2.1%                           | 3.2%               | 0.0%                     | 2.1%                 | 0.1%                          | 2.1%                       | 0.2%                | 2.3%                     |
| Section 38 Hospitals                                     | 4.0%                | 4.0%                   | 4.0%                                     | 4.0%                           | 4.0%               | 4.0%                     | 2.8%                 | 0.4%                          | 3.2%                       | 0.7%                | 4.0%                     |
| Section 38 Voluntary Agencies                            | 4.7%                | 4.7%                   | 4.7%                                     | 4.7%                           | 4.7%               | 4.7%                     | 3.6%                 | 0.4%                          | 4.0%                       | 0.7%                | 4.7%                     |