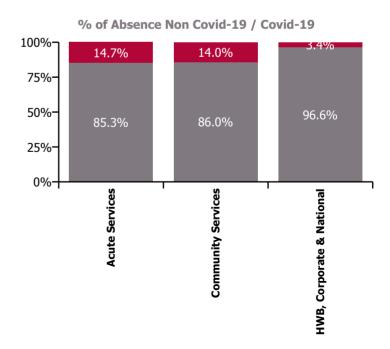

| Health Service Absence Rate - by Care<br>Group: May 2021 | Certified<br>absence | Self-<br>certified<br>absence | Non<br>Covid-19<br>absence | Covid-19<br>absence | Total<br>absence<br>rate | % Non<br>Covid-19<br>absence | %<br>Covid-19<br>absence |
|----------------------------------------------------------|----------------------|-------------------------------|----------------------------|---------------------|--------------------------|------------------------------|--------------------------|
| Total                                                    | 3.4%                 | 0.4%                          | 3.8%                       | 0.6%                | 4.4%                     | 85.8%                        | 14.2%                    |
| Ambulance Services                                       | 4.1%                 | 0.5%                          | 4.6%                       | 0.7%                | 5.2%                     | 87.5%                        | 12.5%                    |
| Acute Hospital Services                                  | 3.2%                 | 0.4%                          | 3.6%                       | 0.6%                | 4.3%                     | 85.2%                        | 14.8%                    |
| Acute Services                                           | 3.2%                 | 0.4%                          | 3.7%                       | 0.6%                | 4.3%                     | 85.3%                        | 14.7%                    |
| Community Health & Wellbeing                             | 2.6%                 | 0.0%                          | 2.7%                       | 0.9%                | 3.6%                     | 74.8%                        | 25.2%                    |
| Mental Health                                            | 2.9%                 | 0.3%                          | 3.2%                       | 0.6%                | 3.7%                     | 85.2%                        | 14.8%                    |
| Primary Care                                             | 3.2%                 | 0.2%                          | 3.4%                       | 0.4%                | 3.8%                     | 90.3%                        | 9.7%                     |
| Disabilities                                             | 3.9%                 | 0.4%                          | 4.3%                       | 0.7%                | 5.0%                     | 86.2%                        | 13.8%                    |
| Older People                                             | 4.8%                 | 0.4%                          | 5.2%                       | 1.1%                | 6.3%                     | 82.8%                        | 17.2%                    |
| Community Services                                       | 3.7%                 | 0.3%                          | 4.0%                       | 0.7%                | 4.7%                     | 86.0%                        | 14.0%                    |
| Health & Wellbeing                                       | 2.6%                 | 0.2%                          | 2.8%                       | 0.0%                | 2.8%                     | 99.6%                        | 0.4%                     |
| Corporate                                                | 2.0%                 | 0.1%                          | 2.2%                       | 0.1%                | 2.3%                     | 97.2%                        | 2.8%                     |
| Health Business Services                                 | 2.1%                 | 0.1%                          | 2.1%                       | 0.2%                | 2.3%                     | 92.6%                        | 7.4%                     |
| HWB, Corporate & National                                | 2.1%                 | 0.1%                          | 2.2%                       | 0.1%                | 2.3%                     | 96.6%                        | 3.4%                     |

### % of Absence Non Covid-19 / Covid-19

| Health Service Covid-19 Absence Rate - by<br>Staff Category & HG/ CHO: May 2021 | Medical &<br>Dental | Nursing &<br>Midwifery | Health & Social<br>Care<br>Professionals | Management &<br>Administrative | General<br>Support | Patient & Client<br>Care | Covid-19<br>absence | Non Covid-19<br>absence | Total<br>absence rate |
|---------------------------------------------------------------------------------|---------------------|------------------------|------------------------------------------|--------------------------------|--------------------|--------------------------|---------------------|-------------------------|-----------------------|
| Total                                                                           | 0.2%                | 0.8%                   | 0.4%                                     | 3.3%                           | 0.7%               | 0.9%                     | 0.6%                | 3.8%                    | 4.4%                  |
| Children's Health Ireland                                                       | 0.6%                | 0.8%                   | 0.6%                                     | 3.9%                           | 1.0%               | 0.8%                     | 0.7%                | 3.5%                    | 4.2%                  |
| Dublin Midlands Hospital Group                                                  | 0.0%                | 1.3%                   | 0.4%                                     | 4.4%                           | 0.3%               | 1.2%                     | 0.8%                | 3.5%                    | 4.3%                  |
| Ireland East Hospital Group                                                     | 0.3%                | 0.6%                   | 0.3%                                     | 3.6%                           | 0.9%               | 0.6%                     | 0.5%                | 3.6%                    | 4.1%                  |
| National Ambulance Service                                                      | 0.0%                | 0.0%                   |                                          | 3.6%                           | 0.0%               | 0.7%                     | 0.7%                | 4.6%                    | 5.2%                  |
| RCSI Hospitals Group                                                            | 0.1%                | 1.4%                   | 0.5%                                     | 4.4%                           | 1.2%               | 1.4%                     | 0.9%                | 3.6%                    | 4.6%                  |
| Saolta University Hospital Care Group                                           | 0.2%                | 0.8%                   | 0.6%                                     | 3.4%                           | 0.6%               | 1.0%                     | 0.6%                | 3.3%                    | 4.0%                  |
| South/South West Hospital Group                                                 | 0.0%                | 0.4%                   | 0.2%                                     | 4.4%                           | 0.4%               | 0.5%                     | 0.4%                | 3.8%                    | 4.2%                  |
| University of Limerick Hospital Group                                           | 0.0%                | 0.9%                   | 0.2%                                     | 4.6%                           | 0.8%               | 0.5%                     | 0.5%                | 4.3%                    | 4.9%                  |
| Other Acute Services                                                            | 0.0%                | 0.7%                   | 0.1%                                     | 1.6%                           | 0.1%               | 0.1%                     | 0.3%                | 2.9%                    | 3.2%                  |
| Acute Services                                                                  | 0.2%                | 0.9%                   | 0.4%                                     | 4.0%                           | 0.7%               | 0.9%                     | 0.6%                | 3.7%                    | 4.3%                  |
| CHO 1                                                                           | 0.3%                | 1.0%                   | 0.0%                                     | 4.2%                           | 0.6%               | 1.0%                     | 0.7%                | 5.1%                    | 5.9%                  |
| CHO 2                                                                           | 0.0%                | 0.4%                   | 0.5%                                     | 2.1%                           | 0.0%               | 0.5%                     | 0.4%                | 2.2%                    | 2.6%                  |
| CHO 3                                                                           | 0.0%                | 0.5%                   | 0.6%                                     | 3.9%                           | 1.1%               | 0.8%                     | 0.6%                | 4.8%                    | 5.4%                  |
| CHO 4                                                                           | 0.1%                | 0.8%                   | 0.3%                                     | 2.5%                           | 0.0%               | 1.1%                     | 0.7%                | 4.2%                    | 4.9%                  |
| CHO 5                                                                           | 0.5%                | 0.7%                   | 0.7%                                     | 3.8%                           | 0.3%               | 0.9%                     | 0.7%                | 4.7%                    | 5.4%                  |
| CHO 6                                                                           | 0.2%                | 1.3%                   | 0.6%                                     | 2.3%                           | 0.2%               | 1.2%                     | 0.8%                | 3.6%                    | 4.4%                  |
| CHO 7                                                                           | 0.0%                | 1.1%                   | 0.7%                                     | 2.9%                           | 1.0%               | 0.8%                     | 0.8%                | 4.3%                    | 5.1%                  |
| CHO 8                                                                           | 0.0%                | 0.9%                   | 0.4%                                     | 3.2%                           | 1.0%               | 1.2%                     | 0.8%                | 4.6%                    | 5.4%                  |
| CHO 9                                                                           | 0.4%                | 0.6%                   | 0.5%                                     | 2.6%                           | 0.3%               | 0.9%                     | 0.5%                | 3.6%                    | 4.1%                  |
| Other Community Services                                                        | 0.0%                | 1.2%                   | 0.0%                                     | 0.7%                           | 0.0%               | 0.1%                     | 0.4%                | 1.6%                    | 2.0%                  |
| Community Services                                                              | 0.2%                | 0.8%                   | 0.5%                                     | 2.9%                           | 0.5%               | 0.9%                     | 0.7%                | 4.0%                    | 4.7%                  |
| Health & Wellbeing                                                              | 0.0%                | 0.0%                   | 0.0%                                     | 3.3%                           | 0.0%               | 0.0%                     | 0.0%                | 2.8%                    | 2.8%                  |
| Corporate                                                                       |                     | 0.5%                   | 0.0%                                     | 1.8%                           | 3.7%               | 0.0%                     | 0.1%                | 2.2%                    | 2.3%                  |
| Health Business Services                                                        |                     | 0.0%                   | 0.0%                                     | 2.1%                           | 0.9%               | 0.0%                     | 0.2%                | 2.1%                    | 2.3%                  |
| HWB, Corporate & National                                                       | 0.0%                | 0.4%                   | 0.0%                                     | 2.0%                           | 1.3%               | 0.0%                     | 0.1%                | 2.2%                    | 2.3%                  |