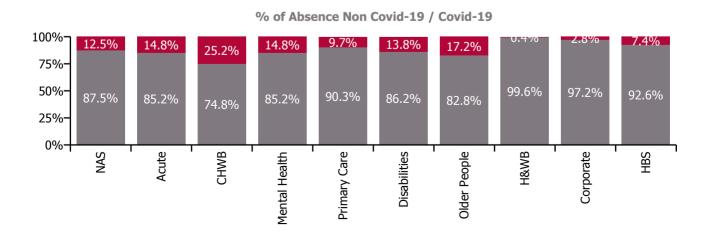

### % of Absence Non Covid-19 / Covid-19

| Health Service Covid-19 Absence Rate - by<br>Staff Category & HG/ CHO: May 2021 | Medical &<br>Dental | Nursing &<br>Midwifery | Health & Social<br>Care<br>Professionals | Management &<br>Administrative | General<br>Support | Patient & Client<br>Care | Covid-19<br>absence | Non Covid-19<br>absence | Total<br>absence rate |
|---------------------------------------------------------------------------------|---------------------|------------------------|------------------------------------------|--------------------------------|--------------------|--------------------------|---------------------|-------------------------|-----------------------|
| Total                                                                           | 0.2%                | 0.8%                   | 0.4%                                     | 3.3%                           | 0.7%               | 0.9%                     | 0.6%                | 3.8%                    | 4.4%                  |
| Children's Health Ireland                                                       | 0.6%                | 0.8%                   | 0.6%                                     | 3.9%                           | 1.0%               | 0.8%                     | 0.7%                | 3.5%                    | 4.2%                  |
| Dublin Midlands Hospital Group                                                  | 0.0%                | 1.3%                   | 0.4%                                     | 4.4%                           | 0.3%               | 1.2%                     | 0.8%                | 3.5%                    | 4.3%                  |
| Ireland East Hospital Group                                                     | 0.3%                | 0.6%                   | 0.3%                                     | 3.6%                           | 0.9%               | 0.6%                     | 0.5%                | 3.6%                    | 4.1%                  |
| National Ambulance Service                                                      | 0.0%                | 0.0%                   |                                          | 3.6%                           | 0.0%               | 0.7%                     | 0.7%                | 4.6%                    | 5.2%                  |
| RCSI Hospitals Group                                                            | 0.1%                | 1.4%                   | 0.5%                                     | 4.4%                           | 1.2%               | 1.4%                     | 0.9%                | 3.6%                    | 4.6%                  |
| Saolta University Hospital Care Group                                           | 0.2%                | 0.8%                   | 0.6%                                     | 3.4%                           | 0.6%               | 1.0%                     | 0.6%                | 3.3%                    | 4.0%                  |
| South/South West Hospital Group                                                 | 0.0%                | 0.4%                   | 0.2%                                     | 4.4%                           | 0.4%               | 0.5%                     | 0.4%                | 3.8%                    | 4.2%                  |
| University of Limerick Hospital Group                                           | 0.0%                | 0.9%                   | 0.2%                                     | 4.6%                           | 0.8%               | 0.5%                     | 0.5%                | 4.3%                    | 4.9%                  |
| Other Acute Services                                                            | 0.0%                | 0.7%                   | 0.1%                                     | 1.6%                           | 0.1%               | 0.1%                     | 0.3%                | 2.9%                    | 3.2%                  |
| Acute Services                                                                  | 0.2%                | 0.9%                   | 0.4%                                     | 4.0%                           | 0.7%               | 0.9%                     | 0.6%                | 3.7%                    | 4.3%                  |
| CHO 1                                                                           | 0.3%                | 1.0%                   | 0.0%                                     | 4.2%                           | 0.6%               | 1.0%                     | 0.7%                | 5.1%                    | 5.9%                  |
| CHO 2                                                                           | 0.0%                | 0.4%                   | 0.5%                                     | 2.1%                           | 0.0%               | 0.5%                     | 0.4%                | 2.2%                    | 2.6%                  |
| CHO 3                                                                           | 0.0%                | 0.5%                   | 0.6%                                     | 3.9%                           | 1.1%               | 0.8%                     | 0.6%                | 4.8%                    | 5.4%                  |
| CHO 4                                                                           | 0.1%                | 0.8%                   | 0.3%                                     | 2.5%                           | 0.0%               | 1.1%                     | 0.7%                | 4.2%                    | 4.9%                  |
| CHO 5                                                                           | 0.5%                | 0.7%                   | 0.7%                                     | 3.8%                           | 0.3%               | 0.9%                     | 0.7%                | 4.7%                    | 5.4%                  |
| CHO 6                                                                           | 0.2%                | 1.3%                   | 0.6%                                     | 2.3%                           | 0.2%               | 1.2%                     | 0.8%                | 3.6%                    | 4.4%                  |
| CHO 7                                                                           | 0.0%                | 1.1%                   | 0.7%                                     | 2.9%                           | 1.0%               | 0.8%                     | 0.8%                | 4.3%                    | 5.1%                  |
| CHO 8                                                                           | 0.0%                | 0.9%                   | 0.4%                                     | 3.2%                           | 1.0%               | 1.2%                     | 0.8%                | 4.6%                    | 5.4%                  |
| CHO 9                                                                           | 0.4%                | 0.6%                   | 0.5%                                     | 2.6%                           | 0.3%               | 0.9%                     | 0.5%                | 3.6%                    | 4.1%                  |
| Other Community Services                                                        | 0.0%                | 1.2%                   | 0.0%                                     | 0.7%                           | 0.0%               | 0.1%                     | 0.4%                | 1.6%                    | 2.0%                  |
| Community Services                                                              | 0.2%                | 0.8%                   | 0.5%                                     | 2.9%                           | 0.5%               | 0.9%                     | 0.7%                | 4.0%                    | 4.7%                  |
| Health & Wellbeing                                                              | 0.0%                | 0.0%                   | 0.0%                                     | 3.3%                           | 0.0%               | 0.0%                     | 0.0%                | 2.8%                    | 2.8%                  |
| Corporate                                                                       |                     | 0.5%                   | 0.0%                                     | 1.8%                           | 3.7%               | 0.0%                     | 0.1%                | 2.2%                    | 2.3%                  |
| Health Business Services                                                        |                     | 0.0%                   | 0.0%                                     | 2.1%                           | 0.9%               | 0.0%                     | 0.2%                | 2.1%                    | 2.3%                  |
| HWB, Corporate & National                                                       | 0.0%                | 0.4%                   | 0.0%                                     | 2.0%                           | 1.3%               | 0.0%                     | 0.1%                | 2.2%                    | 2.3%                  |

| Health Service Absence Rate - by Care<br>Group: May 2021 | Certified<br>absence | Self-<br>certified<br>absence | Non<br>Covid-19<br>absence | Covid-19<br>absence | Total<br>absence<br>rate | % Non<br>Covid-19<br>absence | %<br>Covid-19<br>absence |
|----------------------------------------------------------|----------------------|-------------------------------|----------------------------|---------------------|--------------------------|------------------------------|--------------------------|
| Total                                                    | 3.4%                 | 0.4%                          | 3.8%                       | 0.6%                | 4.4%                     | 85.8%                        | 14.2%                    |
| Ambulance Services                                       | 4.1%                 | 0.5%                          | 4.6%                       | 0.7%                | 5.2%                     | 87.5%                        | 12.5%                    |
| Acute Hospital Services                                  | 3.2%                 | 0.4%                          | 3.6%                       | 0.6%                | 4.3%                     | 85.2%                        | 14.8%                    |
| Acute Services                                           | 3.2%                 | 0.4%                          | 3.7%                       | 0.6%                | 4.3%                     | 85.3%                        | 14.7%                    |
| Community Health & Wellbeing                             | 2.6%                 | 0.0%                          | 2.7%                       | 0.9%                | 3.6%                     | 74.8%                        | 25.2%                    |
| Mental Health                                            | 2.9%                 | 0.3%                          | 3.2%                       | 0.6%                | 3.7%                     | 85.2%                        | 14.8%                    |
| Primary Care                                             | 3.2%                 | 0.2%                          | 3.4%                       | 0.4%                | 3.8%                     | 90.3%                        | 9.7%                     |
| Disabilities                                             | 3.9%                 | 0.4%                          | 4.3%                       | 0.7%                | 5.0%                     | 86.2%                        | 13.8%                    |
| Older People                                             | 4.8%                 | 0.4%                          | 5.2%                       | 1.1%                | 6.3%                     | 82.8%                        | 17.2%                    |
| Community Services                                       | 3.7%                 | 0.3%                          | 4.0%                       | 0.7%                | 4.7%                     | 86.0%                        | 14.0%                    |
| Health & Wellbeing                                       | 2.6%                 | 0.2%                          | 2.8%                       | 0.0%                | 2.8%                     | 99.6%                        | 0.4%                     |
| Corporate                                                | 2.0%                 | 0.1%                          | 2.2%                       | 0.1%                | 2.3%                     | 97.2%                        | 2.8%                     |
| Health Business Services                                 | 2.1%                 | 0.1%                          | 2.1%                       | 0.2%                | 2.3%                     | 92.6%                        | 7.4%                     |
| HWB, Corporate & National                                | 2.1%                 | 0.1%                          | 2.2%                       | 0.1%                | 2.3%                     | 96.6%                        | 3.4%                     |