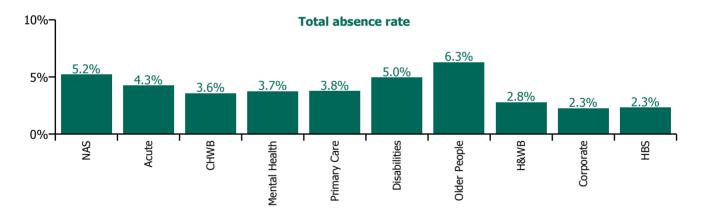

#### Total absence rate

| Health Service Absence Rate - by Care<br>Group: May 2021 | Certified<br>absence | Self-<br>certified<br>absence | Non<br>Covid-19<br>absence | Covid-19<br>absence | Total<br>absence<br>rate | % Non<br>Covid-19<br>absence | %<br>Covid-19<br>absence |
|----------------------------------------------------------|----------------------|-------------------------------|----------------------------|---------------------|--------------------------|------------------------------|--------------------------|
| Total                                                    | 3.4%                 | 0.4%                          | 3.8%                       | 0.6%                | 4.4%                     | 85.8%                        | 14.2%                    |
| Ambulance Services                                       | 4.1%                 | 0.5%                          | 4.6%                       | 0.7%                | 5.2%                     | 87.5%                        | 12.5%                    |
| Acute Hospital Services                                  | 3.2%                 | 0.4%                          | 3.6%                       | 0.6%                | 4.3%                     | 85.2%                        | 14.8%                    |
| Acute Services                                           | 3.2%                 | 0.4%                          | 3.7%                       | 0.6%                | 4.3%                     | 85.3%                        | 14.7%                    |
| Community Health & Wellbeing                             | 2.6%                 | 0.0%                          | 2.7%                       | 0.9%                | 3.6%                     | 74.8%                        | 25.2%                    |
| Mental Health                                            | 2.9%                 | 0.3%                          | 3.2%                       | 0.6%                | 3.7%                     | 85.2%                        | 14.8%                    |
| Primary Care                                             | 3.2%                 | 0.2%                          | 3.4%                       | 0.4%                | 3.8%                     | 90.3%                        | 9.7%                     |
| Disabilities                                             | 3.9%                 | 0.4%                          | 4.3%                       | 0.7%                | 5.0%                     | 86.2%                        | 13.8%                    |
| Older People                                             | 4.8%                 | 0.4%                          | 5.2%                       | 1.1%                | 6.3%                     | 82.8%                        | 17.2%                    |
| Community Services                                       | 3.7%                 | 0.3%                          | 4.0%                       | 0.7%                | 4.7%                     | 86.0%                        | 14.0%                    |
| Health & Wellbeing                                       | 2.6%                 | 0.2%                          | 2.8%                       | 0.0%                | 2.8%                     | 99.6%                        | 0.4%                     |
| Corporate                                                | 2.0%                 | 0.1%                          | 2.2%                       | 0.1%                | 2.3%                     | 97.2%                        | 2.8%                     |
| Health Business Services                                 | 2.1%                 | 0.1%                          | 2.1%                       | 0.2%                | 2.3%                     | 92.6%                        | 7.4%                     |
| HWB, Corporate & National                                | 2.1%                 | 0.1%                          | 2.2%                       | 0.1%                | 2.3%                     | 96.6%                        | 3.4%                     |