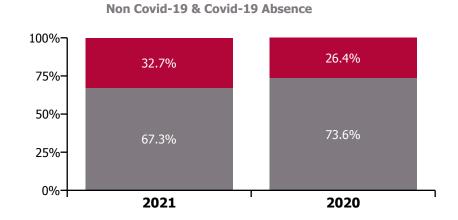

|
| Feb 2019    | 6.4% | 4.6%  | 4.6%                        |      | 4.6%             | 5.0%            | 4.7%         | 6.1%            | 5.0%                                  | 4.1% | 5.4%      | 5.0% | 5.2%                                            | 4.1%                 | 0.7%                          | 4.8%                       |                     | 4.8%                     |
| Jan 2019    | 7.6% | 4.7%  | 4.8%                        |      | 5.2%             | 4.2%            | 5.2%         | 6.1%            | 5.1%                                  | 4.7% | 5.5%      | 4.9% | 5.3%                                            | 4.3%                 | 0.6%                          | 4.9%                       |                     | 4.9%                     |









# HG & CHO

| Year/ month          | NAS          | СНІ          | DMLHG        | IEHG         | RCSI         | Saolta       | SSWHG | ULHG         | other Acute  | Acute<br>Services<br>absence rate | CHO 1        | CHO 2        | CHO 3        | CHO 4        | CHO 5        | CHO 6        | CHO 7        | CHO 8        | СНО 9 | other<br>Comm. | Community<br>Services<br>absence rate | H&WB         | Corp         | HBS          | HWB,<br>Corporate &<br>National<br>absence rate | Certified<br>absence | Self-<br>certified<br>absence | Non<br>Covid-19<br>absence | Covid-19<br>absence | Total<br>absence<br>rate |
|----------------------|--------------|--------------|--------------|--------------|--------------|--------------|-------|--------------|--------------|----------------------------