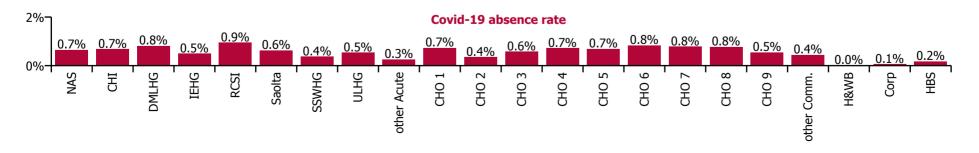

| Health Service Covid-19 Absence Rate - by<br>Staff Category & Care Group: May 2021 | Medical &<br>Dental | Nursing &<br>Midwifery | Health & Social<br>Care<br>Professionals | Management &<br>Administrative | General<br>Support | Patient & Client<br>Care | Covid-19<br>absence | Non Covid-19<br>absence | Total<br>absence rate |
|------------------------------------------------------------------------------------|---------------------|------------------------|------------------------------------------|--------------------------------|--------------------|--------------------------|---------------------|-------------------------|-----------------------|
| Total                                                                              | 0.2%                | 0.8%                   | 0.4%                                     | 3.3%                           | 0.7%               | 0.9%                     | 0.6%                | 3.8%                    | 4.4%                  |
| Ambulance Services                                                                 | 0.0%                | 0.0%                   |                                          | 3.6%                           | 0.0%               | 0.7%                     | 0.7%                | 4.6%                    | 5.2%                  |
| Acute Hospital Services                                                            | 0.2%                | 0.9%                   | 0.4%                                     | 4.0%                           | 0.7%               | 0.9%                     | 0.6%                | 3.6%                    | 4.3%                  |
| Acute Services                                                                     | 0.2%                | 0.9%                   | 0.4%                                     | 4.0%                           | 0.7%               | 0.9%                     | 0.6%                | 3.7%                    | 4.3%                  |
| Community Health & Wellbeing                                                       | 0.0%                | 0.0%                   | 0.0%                                     | 1.2%                           |                    | 6.2%                     | 0.9%                | 2.7%                    | 3.6%                  |
| Mental Health                                                                      | 0.1%                | 0.7%                   | 0.1%                                     | 2.0%                           | 0.5%               | 1.1%                     | 0.6%                | 3.2%                    | 3.7%                  |
| Primary Care                                                                       | 0.3%                | 0.5%                   | 0.3%                                     | 3.3%                           | 0.7%               | 0.6%                     | 0.4%                | 3.4%                    | 3.8%                  |
| Disabilities                                                                       | 0.0%                | 0.6%                   | 0.7%                                     | 2.4%                           | 0.6%               | 0.8%                     | 0.7%                | 4.3%                    | 5.0%                  |
| Older People                                                                       | 0.0%                | 1.5%                   | 0.1%                                     | 4.0%                           | 0.4%               | 1.2%                     | 1.1%                | 5.2%                    | 6.3%                  |
| Community Services                                                                 | 0.2%                | 0.8%                   | 0.5%                                     | 2.9%                           | 0.5%               | 0.9%                     | 0.7%                | 4.0%                    | 4.7%                  |
| Health & Wellbeing                                                                 | 0.0%                | 0.0%                   | 0.0%                                     | 3.3%                           | 0.0%               | 0.0%                     | 0.0%                | 2.8%                    | 2.8%                  |
| Corporate                                                                          |                     | 0.5%                   | 0.0%                                     | 1.8%                           | 3.7%               | 0.0%                     | 0.1%                | 2.2%                    | 2.3%                  |
| Health Business Services                                                           |                     | 0.0%                   | 0.0%                                     | 2.1%                           | 0.9%               | 0.0%                     | 0.2%                | 2.1%                    | 2.3%                  |
| HWB, Corporate & National                                                          | 0.0%                | 0.4%                   | 0.0%                                     | 2.0%                           | 1.3%               | 0.0%                     | 0.1%                | 2.2%                    | 2.3%                  |

### % of Absence Non Covid-19 / Covid-19

| Health Service Covid-19 Absence Rate - by<br>Staff Category & HG/ CHO: May 2021 | Medical &<br>Dental | Nursing &<br>Midwifery | Health & Social<br>Care<br>Professionals | Management &<br>Administrative | General<br>Support | Patient & Client<br>Care | Covid-19<br>absence | Non Covid-19<br>absence | Total<br>absence rate |
|---------------------------------------------------------------------------------|---------------------|------------------------|------------------------------------------|--------------------------------|--------------------|--------------------------|---------------------|-------------------------|-----------------------|
| Total                                                                           | 0.2%                | 0.8%                   | 0.4%                                     | 3.3%                           | 0.7%               | 0.9%                     | 0.6%                | 3.8%                    | 4.4%                  |
| Children's Health Ireland                                                       | 0.6%                | 0.8%                   | 0.6%                                     | 3.9%                           | 1.0%               | 0.8%                     | 0.7%                | 3.5%                    | 4.2%                  |
| Dublin Midlands Hospital Group                                                  | 0.0%                | 1.3%                   | 0.4%                                     | 4.4%                           | 0.3%               | 1.2%                     | 0.8%                | 3.5%                    | 4.3%                  |
| Ireland East Hospital Group                                                     | 0.3%                | 0.6%                   | 0.3%                                     | 3.6%                           | 0.9%               | 0.6%                     | 0.5%                | 3.6%                    | 4.1%                  |
| National Ambulance Service                                                      | 0.0%                | 0.0%                   |                                          | 3.6%                           | 0.0%               | 0.7%                     | 0.7%                | 4.6%                    | 5.2%                  |
| RCSI Hospitals Group                                                            | 0.1%                | 1.4%                   | 0.5%                                     | 4.4%                           | 1.2%               | 1.4%                     | 0.9%                | 3.6%                    | 4.6%                  |
| Saolta University Hospital Care Group                                           | 0.2%                | 0.8%                   | 0.6%                                     | 3.4%                           | 0.6%               | 1.0%                     | 0.6%                | 3.3%                    | 4.0%                  |
| South/South West Hospital Group                                                 | 0.0%                | 0.4%                   | 0.2%                                     | 4.4%                           | 0.4%               | 0.5%                     | 0.4%                | 3.8%                    | 4.2%                  |
| University of Limerick Hospital Group                                           | 0.0%                | 0.9%                   | 0.2%                                     | 4.6%                           | 0.8%               | 0.5%                     | 0.5%                | 4.3%                    | 4.9%                  |
| Other Acute Services                                                            | 0.0%                | 0.7%                   | 0.1%                                     | 1.6%                           | 0.1%               | 0.1%                     | 0.3%                | 2.9%                    | 3.2%                  |
| Acute Services                                                                  | 0.2%                | 0.9%                   | 0.4%                                     | 4.0%                           | 0.7%               | 0.9%                     | 0.6%                | 3.7%                    | 4.3%                  |
| CHO 1                                                                           | 0.3%                | 1.0%                   | 0.0%                                     | 4.2%                           | 0.6%               | 1.0%                     | 0.7%                | 5.1%                    | 5.9%                  |
| CHO 2                                                                           | 0.0%                | 0.4%                   | 0.5%                                     | 2.1%                           | 0.0%               | 0.5%                     | 0.4%                | 2.2%                    | 2.6%                  |
| CHO 3                                                                           | 0.0%                | 0.5%                   | 0.6%                                     | 3.9%                           | 1.1%               | 0.8%                     | 0.6%                | 4.8%                    | 5.4%                  |
| CHO 4                                                                           | 0.1%                | 0.8%                   | 0.3%                                     | 2.5%                           | 0.0%               | 1.1%                     | 0.7%                | 4.2%                    | 4.9%                  |
| CHO 5                                                                           | 0.5%                | 0.7%                   | 0.7%                                     | 3.8%                           | 0.3%               | 0.9%                     | 0.7%                | 4.7%                    | 5.4%                  |
| CHO 6                                                                           | 0.2%                | 1.3%                   | 0.6%                                     | 2.3%                           | 0.2%               | 1.2%                     | 0.8%                | 3.6%                    | 4.4%                  |
| CHO 7                                                                           | 0.0%                | 1.1%                   | 0.7%                                     | 2.9%                           | 1.0%               | 0.8%                     | 0.8%                | 4.3%                    | 5.1%                  |
| CHO 8                                                                           | 0.0%                | 0.9%                   | 0.4%                                     | 3.2%                           | 1.0%               | 1.2%                     | 0.8%                | 4.6%                    | 5.4%                  |
| CHO 9                                                                           | 0.4%                | 0.6%                   | 0.5%                                     | 2.6%                           | 0.3%               | 0.9%                     | 0.5%                | 3.6%                    | 4.1%                  |
| Other Community Services                                                        | 0.0%                | 1.2%                   | 0.0%                                     | 0.7%                           | 0.0%               | 0.1%                     | 0.4%                | 1.6%                    | 2.0%                  |
| Community Services                                                              | 0.2%                | 0.8%                   | 0.5%                                     | 2.9%                           | 0.5%               | 0.9%                     | 0.7%                | 4.0%                    | 4.7%                  |
| Health & Wellbeing                                                              | 0.0%                | 0.0%                   | 0.0%                                     | 3.3%                           | 0.0%               | 0.0%                     | 0.0%                | 2.8%                    | 2.8%                  |
| Corporate                                                                       |                     | 0.5%                   | 0.0%                                     | 1.8%                           | 3.7%               | 0.0%                     | 0.1%                | 2.2%                    | 2.3%                  |
| Health Business Services                                                        |                     | 0.0%                   | 0.0%                                     | 2.1%                           | 0.9%               | 0.0%                     | 0.2%                | 2.1%                    | 2.3%                  |
| HWB, Corporate & National                                                       | 0.0%                | 0.4%                   | 0.0%                                     | 2.0%                           | 1.3%               | 0.0%                     | 0.1%                | 2.2%                    | 2.3%                  |