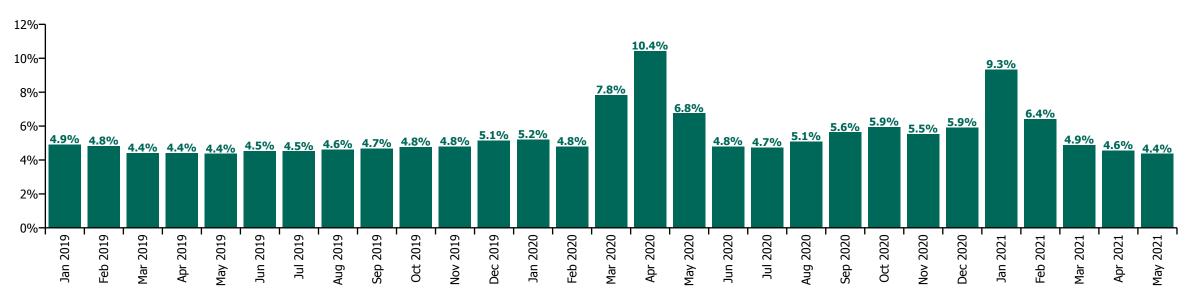

# **Staff Category**

| Year/ month | Medical &<br>Dental | Nursing &<br>Midwifery | Health & Social<br>Care<br>Professionals | Management &<br>Administrative | General<br>Support | Patient & Client<br>Care | Certified<br>absence | Self-<br>certified<br>absence | Non<br>Covid-19<br>absence | Covid-19<br>absence | Total<br>absence rate |
|-------------|---------------------|------------------------|------------------------------------------|--------------------------------|--------------------|--------------------------|----------------------|-------------------------------|----------------------------|---------------------|-----------------------|
| 2021        | 2.0%                | 7.1%                   | 4.2%                                     | 4.2%                           | 7.3%               | 7.9%                     | 3.6%                 | 0.4%                          | 4.0%                       | 1.9%                | 5.9%                  |
| May 2021    | 1.1%                | 5.1%                   | 3.2%                                     | 3.3%                           | 5.6%               | 6.0%                     | 3.4%                 | 0.4%                          | 3.8%                       | 0.6%                | 4.4%                  |
| Apr 2021    | 1.3%                | 5.4%                   | 3.3%                                     | 3.3%                           | 5.8%               | 6.3%                     | 3.4%                 | 0.4%                          | 3.8%                       | 0.8%                | 4.6%                  |
| Mar 2021    | 1.4%                | 5.8%                   | 3.7%                                     | 3.6%                           | 6.1%               | 6.6%                     | 3.5%                 | 0.4%                          | 3.9%                       | 1.0%                | 4.9%                  |
| Feb 2021    | 1.8%                | 7.6%                   | 4.5%                                     | 4.6%                           | 7.9%               | 9.0%                     | 3.8%                 | 0.5%                          | 4.3%                       | 2.2%                | 6.4%                  |
| Jan 2021    | 4.3%                | 11.5%                  | 6.3%                                     | 6.5%                           | 11.3%              | 11.7%                    | 3.9%                 | 0.4%                          | 4.3%                       | 5.1%                | 9.3%                  |
| 2020        | 2.3%                | 7.1%                   | 4.5%                                     | 4.7%                           | 7.3%               | 7.9%                     | 4.1%                 | 0.4%                          | 4.5%                       | 1.6%                | 6.1%                  |
| Dec 2020    | 2.3%                | 7.2%                   | 4.0%                                     | 4.7%                           | 6.9%               | 7.6%                     | 3.9%                 | 0.4%                          | 4.3%                       | 1.7%                | 5.9%                  |
| Nov 2020    | 2.1%                | 6.7%                   | 3.7%                                     | 4.5%                           | 6.8%               | 7.1%                     | 3.7%                 | 0.3%                          | 4.0%                       | 1.5%                | 5.5%                  |
| Oct 2020    | 2.2%                | 7.0%                   | 4.5%                                     | 4.5%                           | 7.1%               | 7.7%                     | 3.9%                 | 0.4%                          | 4.3%                       | 1.6%                | 5.9%                  |
| Sep 2020    | 1.9%                | 6.6%                   | 4.4%                                     | 4.5%                           | 6.9%               | 7.3%                     | 4.1%                 | 0.4%                          | 4.5%                       | 1.1%                | 5.6%                  |
| Aug 2020    | 1.5%                | 5.7%                   | 3.8%                                     | 4.2%                           | 6.6%               | 6.9%                     | 4.0%                 | 0.4%                          | 4.4%                       | 0.7%                | 5.1%                  |
| Jul 2020    | 1.2%                | 5.4%                   | 3.5%                                     | 3.7%                           | 6.4%               | 6.5%                     | 3.8%                 | 0.4%                          | 4.1%                       | 0.6%                | 4.7%                  |
| Jun 2020    | 1.3%                | 5.7%                   | 3.2%                                     | 3.7%                           | 6.4%               | 6.6%                     | 3.6%                 | 0.3%                          | 3.9%                       | 0.9%                | 4.8%                  |
| May 2020    | 2.3%                | 8.3%                   | 4.4%                                     | 4.5%                           | 8.0%               | 9.5%                     | 4.1%                 | 0.3%                          | 4.3%                       | 2.4%                | 6.8%                  |
| Apr 2020    | 5.5%                | 13.4%                  | 7.3%                                     | 6.5%                           | 11.1%              | 13.1%                    | 4.4%                 | 0.4%                          | 4.8%                       | 5.6%                | 10.4%                 |
| Mar 2020    | 4.8%                | 8.7%                   | 6.9%                                     | 6.6%                           | 8.6%               | 9.1%                     | 4.5%                 | 0.4%                          | 4.9%                       | 2.9%                | 7.8%                  |
| Feb 2020    | 1.5%                | 5.0%                   | 3.8%                                     | 4.7%                           | 6.3%               | 6.2%                     | 4.2%                 | 0.5%                          | 4.8%                       |                     | 4.8%                  |
| Jan 2020    | 1.4%                | 5.4%                   | 4.2%                                     | 5.0%                           | 6.6%               | 6.8%                     | 4.6%                 | 0.6%                          | 5.2%                       |                     | 5.2%                  |
| 2019        | 1.3%                | 5.1%                   | 3.7%                                     | 4.4%                           | 5.9%               | 6.0%                     | 4.1%                 | 0.5%                          | 4.7%                       |                     | 4.7%                  |
| Dec 2019    | 1.6%                | 5.6%                   | 4.2%                                     | 5.0%                           | 6.4%               | 6.2%                     | 4.5%                 | 0.7%                          | 5.1%                       |                     | 5.1%                  |
| Nov 2019    | 1.3%                | 5.3%                   | 3.7%                                     | 4.6%                           | 6.0%               | 6.0%                     | 4.2%                 | 0.6%                          | 4.8%                       |                     | 4.8%                  |
| Oct 2019    | 1.3%                | 5.3%                   | 3.7%                                     | 4.5%                           | 5.9%               | 6.2%                     | 4.3%                 | 0.5%                          | 4.8%                       |                     | 4.8%                  |
| Sep 2019    | 1.3%                | 5.0%                   | 3.8%                                     | 4.5%                           | 6.1%               | 5.9%                     | 4.2%                 | 0.5%                          | 4.7%                       |                     | 4.7%                  |
| Aug 2019    | 1.3%                | 4.9%                   | 3.7%                                     | 4.4%                           | 5.7%               | 6.1%                     | 4.2%                 | 0.4%                          | 4.6%                       |                     | 4.6%                  |
| Jul 2019    | 1.2%                | 4.8%                   | 3.6%                                     | 4.2%                           | 5.6%               | 6.0%                     | 4.1%                 | 0.4%                          | 4.5%                       |                     | 4.5%                  |
| Jun 2019    | 1.4%                | 4.8%                   | 3.6%                                     | 3.9%                           | 5.8%               | 6.1%                     | 4.0%                 | 0.5%                          | 4.5%                       |                     | 4.5%                  |
| May 2019    | 1.3%                | 4.8%                   | 3.6%                                     | 3.9%                           | 5.4%               | 5.7%                     | 3.9%                 | 0.5%                          | 4.4%                       |                     | 4.4%                  |
| Apr 2019    | 1.4%                | 4.7%                   | 3.5%                                     | 4.0%                           | 5.6%               | 5.8%                     | 3.9%                 | 0.5%                          | 4.4%                       |                     | 4.4%                  |
| Mar 2019    | 1.2%                | 4.6%                   | 3.6%                                     | 4.3%                           | 5.9%               | 5.6%                     | 3.9%                 | 0.5%                          | 4.4%                       |                     | 4.4%                  |
| Feb 2019    | 1.4%                | 5.5%                   | 3.6%                                     | 4.7%                           | 5.8%               | 5.9%                     | 4.1%                 | 0.7%                          | 4.8%                       |                     | 4.8%                  |
| Jan 2019    | 1.2%                | 5.4%                   | 3.9%                                     | 5.0%                           | 6.3%               | 6.4%                     | 4.3%                 | 0.6%                          | 4.9%                       |                     | 4.9%                  |
| 2018        | 1.2%                | 4.9%                   | 3.6%                                     | 4.4%                           | 5.8%               | 6.0%                     | 4.1%                 | 0.5%                          | 4.6%                       |                     | 4.6%                  |