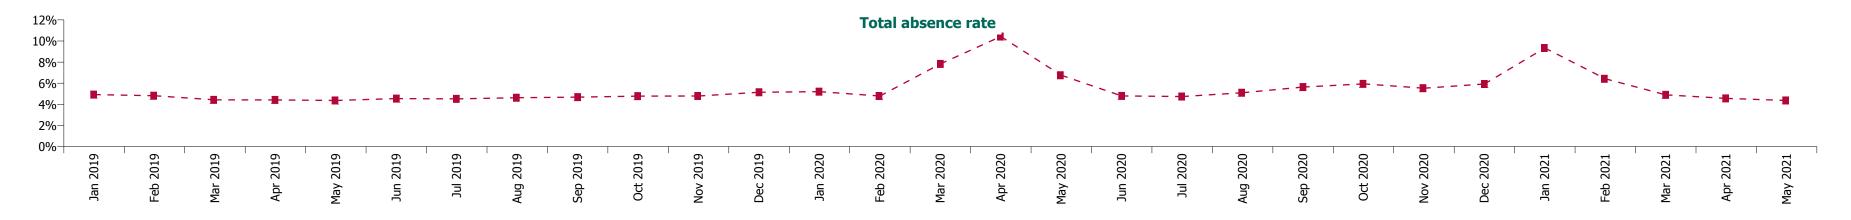

#### Total absence rate

# **Staff Category**

| Year/ month | Medical &<br>Dental | Nursing &<br>Midwifery | Health & Social<br>Care<br>Professionals | Management &<br>Administrative | General<br>Support | Patient & Client<br>Care | Certified<br>absence | Self-<br>certified<br>absence | Non<br>Covid-19<br>absence | Covid-19<br>absence | Total<br>absence rate |
|-------------|---------------------|------------------------|------------------------------------------|--------------------------------|--------------------|--------------------------|----------------------|-------------------------------|----------------------------|---------------------|-----------------------|
| 2021        | 2.0%                | 7.1%                   | 4.2%                                     | 4.2%                           | 7.3%               | 7.9%                     | 3.6%                 | 0.4%                          | 4.0%                       | 1.9%                | 5.9%                  |
| May 2021    | 1.1%                | 5.1%                   | 3.2%                                     | 3.3%                           | 5.6%               | 6.0%                     | 3.4%                 | 0.4%                          | 3.8%                       | 0.6%                | 4.4%                  |
| Apr 2021    | 1.3%                | 5.4%                   | 3.3%                                     | 3.3%                           | 5.8%               | 6.3%                     | 3.4%                 | 0.4%                          | 3.8%                       | 0.8%                | 4.6%                  |
| Mar 2021    | 1.4%                | 5.8%                   | 3.7%                                     | 3.6%                           | 6.1%               | 6.6%                     | 3.5%                 | 0.4%                          | 3.9%                       | 1.0%                | 4.9%                  |
| Feb 2021    | 1.8%                | 7.6%                   | 4.5%                                     | 4.6%                           | 7.9%               | 9.0%                     | 3.8%                 | 0.5%                          | 4.3%                       | 2.2%                | 6.4%                  |
| Jan 2021    | 4.3%                | 11.5%                  | 6.3%                                     | 6.5%                           | 11.3%              | 11.7%                    | 3.9%                 | 0.4%                          | 4.3%                       | 5.1%                | 9.3%                  |
| 2020        | 2.3%                | 7.1%                   | 4.5%                                     | 4.7%                           | 7.3%               | 7.9%                     | 4.1%                 | 0.4%                          | 4.5%                       | 1.6%                | 6.1%                  |
| Dec 2020    | 2.3%                | 7.2%                   | 4.0%                                     | 4.7%                           | 6.9%               | 7.6%                     | 3.9%                 | 0.4%                          | 4.3%                       | 1.7%                | 5.9%                  |
| Nov 2020    | 2.1%                | 6.7%                   | 3.7%                                     | 4.5%                           | 6.8%               | 7.1%                     | 3.7%                 | 0.3%                          | 4.0%                       | 1.5%                | 5.5%                  |
| Oct 2020    | 2.2%                | 7.0%                   | 4.5%                                     | 4.5%                           | 7.1%               | 7.7%                     | 3.9%                 | 0.4%                          | 4.3%                       | 1.6%                | 5.9%                  |
| Sep 2020    | 1.9%                | 6.6%                   | 4.4%                                     | 4.5%                           | 6.9%               | 7.3%                     | 4.1%                 | 0.4%                          | 4.5%                       | 1.1%                | 5.6%                  |
| Aug 2020    | 1.5%                | 5.7%                   | 3.8%                                     | 4.2%                           | 6.6%               | 6.9%                     | 4.0%                 | 0.4%                          | 4.4%                       | 0.7%                | 5.1%                  |
| Jul 2020    | 1.2%                | 5.4%                   | 3.5%                                     | 3.7%                           | 6.4%               | 6.5%                     | 3.8%                 | 0.4%                          | 4.1%                       | 0.6%                | 4.7%                  |
| Jun 2020    | 1.3%                | 5.7%                   | 3.2%                                     | 3.7%                           | 6.4%               | 6.6%                     | 3.6%                 | 0.3%                          | 3.9%                       | 0.9%                | 4.8%                  |
| May 2020    | 2.3%                | 8.3%                   | 4.4%                                     | 4.5%                           | 8.0%               | 9.5%                     | 4.1%                 | 0.3%                          | 4.3%                       | 2.4%                | 6.8%                  |
| Apr 2020    | 5.5%                | 13.4%                  | 7.3%                                     | 6.5%                           | 11.1%              | 13.1%                    | 4.4%                 | 0.4%                          | 4.8%                       | 5.6%                | 10.4%                 |
| Mar 2020    | 4.8%                | 8.7%                   | 6.9%                                     | 6.6%                           | 8.6%               | 9.1%                     | 4.5%                 | 0.4%                          | 4.9%                       | 2.9%                | 7.8%                  |
| Feb 2020    | 1.5%                | 5.0%                   | 3.8%                                     | 4.7%                           | 6.3%               | 6.2%                     | 4.2%                 | 0.5%                          | 4.8%                       |                     | 4.8%                  |
| Jan 2020    | 1.4%                | 5.4%                   | 4.2%                                     | 5.0%                           | 6.6%               | 6.8%                     | 4.6%                 | 0.6%                          | 5.2%                       |                     | 5.2%                  |
| 2019        | 1.3%                | 5.1%                   | 3.7%                                     | 4.4%                           | 5.9%               | 6.0%                     | 4.1%                 | 0.5%                          | 4.7%                       |                     | 4.7%                  |
| Dec 2019    | 1.6%                | 5.6%                   | 4.2%                                     | 5.0%                           | 6.4%               | 6.2%                     | 4.5%                 | 0.7%                          | 5.1%                       |                     | 5.1%                  |
| Nov 2019    | 1.3%                | 5.3%                   | 3.7%                                     | 4.6%                           | 6.0%               | 6.0%                     | 4.2%                 | 0.6%                          | 4.8%                       |                     | 4.8%                  |
| Oct 2019    | 1.3%                | 5.3%                   | 3.7%                                     | 4.5%                           | 5.9%               | 6.2%                     | 4.3%                 | 0.5%                          | 4.8%                       |                     | 4.8%                  |
| Sep 2019    | 1.3%                | 5.0%                   | 3.8%                                     | 4.5%                           | 6.1%               | 5.9%                     | 4.2%                 | 0.5%                          | 4.7%                       |                     | 4.7%                  |
| Aug 2019    | 1.3%                | 4.9%                   | 3.7%                                     | 4.4%                           | 5.7%               | 6.1%                     | 4.2%                 | 0.4%                          | 4.6%                       |                     | 4.6%                  |
| Jul 2019    | 1.2%                | 4.8%                   | 3.6%                                     | 4.2%                           | 5.6%               | 6.0%                     | 4.1%                 | 0.4%                          | 4.5%                       |                     | 4.5%                  |
| Jun 2019    | 1.4%                | 4.8%                   | 3.6%                                     | 3.9%                           | 5.8%               | 6.1%                     | 4.0%                 | 0.5%                          | 4.5%                       |                     | 4.5%                  |
| May 2019    | 1.3%                | 4.8%                   | 3.6%                                     | 3.9%                           | 5.4%               | 5.7%                     | 3.9%                 | 0.5%                          | 4.4%                       |                     | 4.4%                  |
| Apr 2019    | 1.4%                | 4.7%                   | 3.5%                                     | 4.0%                           | 5.6%               | 5.8%                     | 3.9%                 | 0.5%                          | 4.4%                       |                     | 4.4%                  |
| Mar 2019    | 1.2%                | 4.6%                   | 3.6%                                     | 4.3%                           | 5.9%               | 5.6%                     | 3.9%                 | 0.5%                          | 4.4%                       |                     | 4.4%                  |
| Feb 2019    | 1.4%                | 5.5%                   | 3.6%                                     | 4.7%                           | 5.8%               | 5.9%                     | 4.1%                 | 0.7%                          | 4.8%                       |                     | 4.8%                  |
| Jan 2019    | 1.2%                | 5.4%                   | 3.9%                                     | 5.0%                           | 6.3%               | 6.4%                     | 4.3%                 | 0.6%                          | 4.9%                       |                     | 4.9%                  |
| 2018        | 1.2%                | 4.9%                   | 3.6%                                     | 4.4%                           | 5.8%               | 6.0%                     | 4.1%                 | 0.5%                          | 4.6%                       |                     | 4.6%                  |