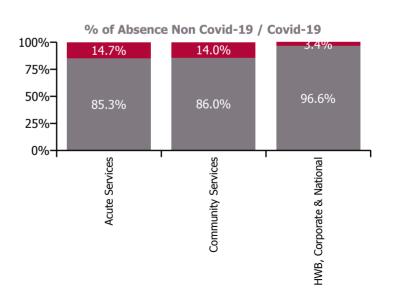

| Health Service Absence Rate - by Care<br>Group: May 2021 | Certified<br>absence | Self-<br>certified<br>absence | Non<br>Covid-19<br>absence | Covid-19<br>absence | Total<br>absence<br>rate | % Non<br>Covid-19<br>absence | %<br>Covid-19<br>absence |
|----------------------------------------------------------|----------------------|-------------------------------|----------------------------|---------------------|--------------------------|------------------------------|--------------------------|
| Total                                                    | 3.4%                 | 0.4%                          | 3.8%                       | 0.6%                | 4.4%                     | 85.8%                        | 14.2%                    |
| Ambulance Services                                       | 4.1%                 | 0.5%                          | 4.6%                       | 0.7%                | 5.2%                     | 87.5%                        | 12.5%                    |
| Acute Hospital Services                                  | 3.2%                 | 0.4%                          | 3.6%                       | 0.6%                | 4.3%                     | 85.2%                        | 14.8%                    |
| Acute Services                                           | 3.2%                 | 0.4%                          | 3.7%                       | 0.6%                | 4.3%                     | 85.3%                        | 14.7%                    |
| Community Health & Wellbeing                             | 2.6%                 | 0.0%                          | 2.7%                       | 0.9%                | 3.6%                     | 74.8%                        | 25.2%                    |
| Mental Health                                            | 2.9%                 | 0.3%                          | 3.2%                       | 0.6%                | 3.7%                     | 85.2%                        | 14.8%                    |
| Primary Care                                             | 3.2%                 | 0.2%                          | 3.4%                       | 0.4%                | 3.8%                     | 90.3%                        | 9.7%                     |
| Disabilities                                             | 3.9%                 | 0.4%                          | 4.3%                       | 0.7%                | 5.0%                     | 86.2%                        | 13.8%                    |
| Older People                                             | 4.8%                 | 0.4%                          | 5.2%                       | 1.1%                | 6.3%                     | 82.8%                        | 17.2%                    |
| Community Services                                       | 3.7%                 | 0.3%                          | 4.0%                       | 0.7%                | 4.7%                     | 86.0%                        | 14.0%                    |
| Health & Wellbeing                                       | 2.6%                 | 0.2%                          | 2.8%                       | 0.0%                | 2.8%                     | 99.6%                        | 0.4%                     |
| Corporate                                                | 2.0%                 | 0.1%                          | 2.2%                       | 0.1%                | 2.3%                     | 97.2%                        | 2.8%                     |
| Health Business Services                                 | 2.1%                 | 0.1%                          | 2.1%                       | 0.2%                | 2.3%                     | 92.6%                        | 7.4%                     |
| HWB, Corporate & National                                | 2.1%                 | 0.1%                          | 2.2%                       | 0.1%                | 2.3%                     | 96.6%                        | 3.4%                     |

### % of Absence Non Covid-19 / Covid-19

| Health Service Covid-19 Absence Rate - by<br>Staff Category & HG/ CHO: May 2021 | Medical &<br>Dental | Nursing &<br>Midwifery | Health & Social<br>Care<br>Professionals | Management &<br>Administrative | General<br>Support | Patient & Client<br>Care | Covid-19<br>absence | Non Covid-19<br>absence | Total<br>absence rate |
|---------------------------------------------------------------------------------|---------------------|------------------------|------------------------------------------|--------------------------------|--------------------|--------------------------|---------------------|-------------------------|-----------------------|
| Total                                                                           | 0.2%                | 0.8%                   | 0.4%                                     | 3.3%                           | 0.7%               | 0.9%                     | 0.6%                | 3.8%                    | 4.4%                  |
| Children's Health Ireland                                                       | 0.6%                | 0.8%                   | 0.6%                                     | 3.9%                           | 1.0%               | 0.8%                     | 0.7%                | 3.5%                    | 4.2%                  |
| Dublin Midlands Hospital Group                                                  | 0.0%                | 1.3%                   | 0.4%                                     | 4.4%                           | 0.3%               | 1.2%                     | 0.8%                | 3.5%                    | 4.3%                  |
| Ireland East Hospital Group                                                     | 0.3%                | 0.6%                   | 0.3%                                     | 3.6%                           | 0.9%               | 0.6%                     | 0.5%                | 3.6%                    | 4.1%                  |
| National Ambulance Service                                                      | 0.0%                | 0.0%                   |                                          | 3.6%                           | 0.0%               | 0.7%                     | 0.7%                | 4.6%                    | 5.2%                  |
| RCSI Hospitals Group                                                            | 0.1%                | 1.4%                   | 0.5%                                     | 4.4%                           | 1.2%               | 1.4%                     | 0.9%                | 3.6%                    | 4.6%                  |
| Saolta University Hospital Care Group                                           | 0.2%                | 0.8%                   | 0.6%                                     | 3.4%                           | 0.6%               | 1.0%                     | 0.6%                | 3.3%                    | 4.0%                  |
| South/South West Hospital Group                                                 | 0.0%                | 0.4%                   | 0.2%                                     | 4.4%                           | 0.4%               | 0.5%                     | 0.4%                | 3.8%                    | 4.2%                  |
| University of Limerick Hospital Group                                           | 0.0%                | 0.9%                   | 0.2%                                     | 4.6%                           | 0.8%               | 0.5%                     | 0.5%                | 4.3%                    | 4.9%                  |
| Other Acute Services                                                            | 0.0%                | 0.7%                   | 0.1%                                     | 1.6%                           | 0.1%               | 0.1%                     | 0.3%                | 2.9%                    | 3.2%                  |
| Acute Services                                                                  | 0.2%                | 0.9%                   | 0.4%                                     | 4.0%                           | 0.7%               | 0.9%                     | 0.6%                | 3.7%                    | 4.3%                  |
| CHO 1                                                                           | 0.3%                | 1.0%                   | 0.0%                                     | 4.2%                           | 0.6%               | 1.0%                     | 0.7%                | 5.1%                    | 5.9%                  |
| CHO 2                                                                           | 0.0%                | 0.4%                   | 0.5%                                     | 2.1%                           | 0.0%               | 0.5%                     | 0.4%                | 2.2%                    | 2.6%                  |
| CHO 3                                                                           | 0.0%                | 0.5%                   | 0.6%                                     | 3.9%                           | 1.1%               | 0.8%                     | 0.6%                | 4.8%                    | 5.4%                  |
| CHO 4                                                                           | 0.1%                | 0.8%                   | 0.3%                                     | 2.5%                           | 0.0%               | 1.1%                     | 0.7%                | 4.2%                    | 4.9%                  |
| CHO 5                                                                           | 0.5%                | 0.7%                   | 0.7%                                     | 3.8%                           | 0.3%               | 0.9%                     | 0.7%                | 4.7%                    | 5.4%                  |
| CHO 6                                                                           | 0.2%                | 1.3%                   | 0.6%                                     | 2.3%                           | 0.2%               | 1.2%                     | 0.8%                | 3.6%                    | 4.4%                  |
| CHO 7                                                                           | 0.0%                | 1.1%                   | 0.7%                                     | 2.9%                           | 1.0%               | 0.8%                     | 0.8%                | 4.3%                    | 5.1%                  |
| CHO 8                                                                           | 0.0%                | 0.9%                   | 0.4%                                     | 3.2%                           | 1.0%               | 1.2%                     | 0.8%                | 4.6%                    | 5.4%                  |
| CHO 9                                                                           | 0.4%                | 0.6%                   | 0.5%                                     | 2.6%                           | 0.3%               | 0.9%                     | 0.5%                | 3.6%                    | 4.1%                  |
| Other Community Services                                                        | 0.0%                | 1.2%                   | 0.0%                                     | 0.7%                           | 0.0%               | 0.1%                     | 0.4%                | 1.6%                    | 2.0%                  |
| Community Services                                                              | 0.2%                | 0.8%                   | 0.5%                                     | 2.9%                           | 0.5%               | 0.9%                     | 0.7%                | 4.0%                    | 4.7%                  |
| Health & Wellbeing                                                              | 0.0%                | 0.0%                   | 0.0%                                     | 3.3%                           | 0.0%               | 0.0%                     | 0.0%                | 2.8%                    | 2.8%                  |
| Corporate                                                                       |                     | 0.5%                   | 0.0%                                     | 1.8%                           | 3.7%               | 0.0%                     | 0.1%                | 2.2%                    | 2.3%                  |
| Health Business Services                                                        |                     | 0.0%                   | 0.0%                                     | 2.1%                           | 0.9%               | 0.0%                     | 0.2%                | 2.1%                    | 2.3%                  |
| HWB, Corporate & National                                                       | 0.0%                | 0.4%                   | 0.0%                                     | 2.0%                           | 1.3%               | 0.0%                     | 0.1%                | 2.2%                    | 2.3%                  |