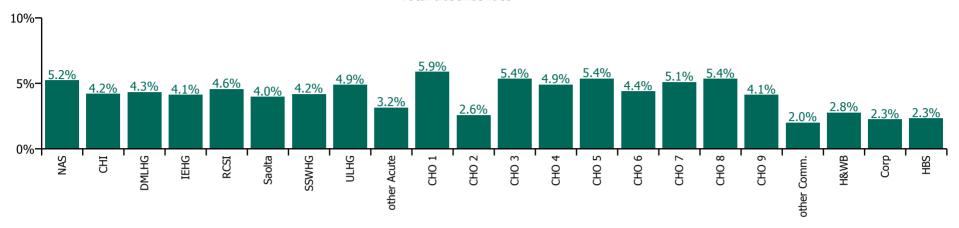

| Health Service Absence Rate - by HG ,<br>CHO/Care Group & Staff Category:<br>May 2021 | Medical &<br>Dental | Nursing &<br>Midwifery | Health & Social<br>Care<br>Professionals | Management &<br>Administrative | General<br>Support | Patient & Client<br>Care | Certified<br>absence | Self-<br>certified<br>absence | Non<br>Covid-19<br>absence | Covid-19<br>absence | Total<br>absence<br>rate |
|---------------------------------------------------------------------------------------|---------------------|------------------------|------------------------------------------|--------------------------------|--------------------|--------------------------|----------------------|-------------------------------|----------------------------|---------------------|--------------------------|
| Total                                                                                 | 1.1%                | 5.1%                   | 3.2%                                     | 3.3%                           | 5.6%               | 6.0%                     | 3.4%                 | 0.4%                          | 3.8%                       | 0.6%                | 4.4%                     |
| Children's Health Ireland                                                             | 2.1%                | 5.4%                   | 3.0%                                     | 3.9%                           | 5.9%               | 4.4%                     | 3.2%                 | 0.3%                          | 3.5%                       | 0.7%                | 4.2%                     |
| Dublin Midlands Hospital Group                                                        | 0.5%                | 5.1%                   | 3.3%                                     | 4.4%                           | 5.2%               | 6.9%                     | 3.0%                 | 0.5%                          | 3.5%                       | 0.8%                | 4.3%                     |
| Ireland East Hospital Group                                                           | 1.2%                | 4.6%                   | 3.2%                                     | 3.6%                           | 6.4%               | 6.1%                     | 3.3%                 | 0.3%                          | 3.6%                       | 0.5%                | 4.1%                     |
| National Ambulance Service                                                            | 0.0%                | 0.0%                   |                                          | 3.6%                           | 2.8%               | 5.3%                     | 4.1%                 | 0.5%                          | 4.6%                       | 0.7%                | 5.2%                     |
| RCSI Hospitals Group                                                                  | 1.2%                | 5.7%                   | 2.5%                                     | 4.4%                           | 6.2%               | 6.3%                     | 3.2%                 | 0.4%                          | 3.6%                       | 0.9%                | 4.6%                     |
| Saolta University Hospital Care Group                                                 | 1.1%                | 4.8%                   | 2.6%                                     | 3.4%                           | 5.4%               | 6.3%                     | 2.8%                 | 0.5%                          | 3.3%                       | 0.6%                | 4.0%                     |
| South/South West Hospital Group                                                       | 0.8%                | 5.0%                   | 2.8%                                     | 4.4%                           | 4.9%               | 6.6%                     | 3.3%                 | 0.5%                          | 3.8%                       | 0.4%                | 4.2%                     |
| University of Limerick Hospital Group                                                 | 0.7%                | 5.3%                   | 2.5%                                     | 4.6%                           | 8.3%               | 5.7%                     | 3.9%                 | 0.4%                          | 4.3%                       | 0.5%                | 4.9%                     |
| Other Acute Services                                                                  | 0.0%                | 5.3%                   | 2.7%                                     | 1.6%                           | 3.0%               | 1.9%                     | 2.2%                 | 0.7%                          | 2.9%                       | 0.3%                | 3.2%                     |
| Acute Services                                                                        | 1.0%                | 5.1%                   | 2.9%                                     | 4.0%                           | 5.8%               | 6.0%                     | 3.2%                 | 0.4%                          | 3.7%                       | 0.6%                | 4.3%                     |
| CHO 1                                                                                 | 1.1%                | 6.5%                   | 3.4%                                     | 4.2%                           | 6.0%               | 7.1%                     | 4.8%                 | 0.3%                          | 5.1%                       | 0.7%                | 5.9%                     |
| CHO 2                                                                                 | 2.0%                | 2.1%                   | 2.5%                                     | 2.1%                           | 1.8%               | 3.4%                     | 2.2%                 | 0.0%                          | 2.2%                       | 0.4%                | 2.6%                     |
| CHO 3                                                                                 | 1.1%                | 5.8%                   | 4.2%                                     | 3.9%                           | 7.2%               | 6.0%                     | 4.4%                 | 0.3%                          | 4.8%                       | 0.6%                | 5.4%                     |
| CHO 4                                                                                 | 1.7%                | 4.5%                   | 3.2%                                     | 2.5%                           | 5.6%               | 6.4%                     | 3.5%                 | 0.6%                          | 4.2%                       | 0.7%                | 4.9%                     |
| CHO 5                                                                                 | 3.4%                | 5.6%                   | 4.8%                                     | 3.8%                           | 4.8%               | 6.2%                     | 4.3%                 | 0.3%                          | 4.7%                       | 0.7%                | 5.4%                     |
| CHO 6                                                                                 | 1.6%                | 5.0%                   | 3.7%                                     | 2.3%                           | 4.9%               | 5.9%                     | 3.2%                 | 0.3%                          | 3.6%                       | 0.8%                | 4.4%                     |
| CHO 7                                                                                 | 2.2%                | 5.7%                   | 3.9%                                     | 2.9%                           | 6.5%               | 5.9%                     | 3.9%                 | 0.4%                          | 4.3%                       | 0.8%                | 5.1%                     |
| CHO 8                                                                                 | 1.5%                | 6.3%                   | 3.5%                                     | 3.2%                           | 4.8%               | 6.7%                     | 4.3%                 | 0.3%                          | 4.6%                       | 0.8%                | 5.4%                     |
| CHO 9                                                                                 | 1.9%                | 4.2%                   | 3.5%                                     | 2.6%                           | 3.8%               | 5.8%                     | 3.3%                 | 0.3%                          | 3.6%                       | 0.5%                | 4.1%                     |
| Other Community Services                                                              | 0.1%                | 3.1%                   | 0.8%                                     | 0.7%                           | 4.8%               | 3.4%                     | 1.0%                 | 0.6%                          | 1.6%                       | 0.4%                | 2.0%                     |
| Community Services                                                                    | 1.8%                | 5.0%                   | 3.6%                                     | 2.9%                           | 5.1%               | 5.9%                     | 3.7%                 | 0.3%                          | 4.0%                       | 0.7%                | 4.7%                     |
| HWB, Corporate & National                                                             | 2.5%                | 3.9%                   | 2.9%                                     | 2.0%                           | 3.5%               | 2.9%                     | 2.1%                 | 0.1%                          | 2.2%                       | 0.1%                | 2.3%                     |

### % of Absence Non Covid-19 / Covid-19

| Health Service Covid-19 Absence Rate - by<br>Staff Category & HG/ CHO: May 2021 | Medical &<br>Dental | Nursing &<br>Midwifery | Health & Social<br>Care<br>Professionals | Management &<br>Administrative | General<br>Support | Patient & Client<br>Care | Covid-19<br>absence | Non Covid-19<br>absence | Total<br>absence rate |
|---------------------------------------------------------------------------------|---------------------|------------------------|------------------------------------------|--------------------------------|--------------------|--------------------------|---------------------|-------------------------|-----------------------|
| Total                                                                           | 0.2%                | 0.8%                   | 0.4%                                     | 3.3%                           | 0.7%               | 0.9%                     | 0.6%                | 3.8%                    | 4.4%                  |
| Children's Health Ireland                                                       | 0.6%                | 0.8%                   | 0.6%                                     | 3.9%                           | 1.0%               | 0.8%                     | 0.7%                | 3.5%                    | 4.2%                  |
| Dublin Midlands Hospital Group                                                  | 0.0%                | 1.3%                   | 0.4%                                     | 4.4%                           | 0.3%               | 1.2%                     | 0.8%                | 3.5%                    | 4.3%                  |
| Ireland East Hospital Group                                                     | 0.3%                | 0.6%                   | 0.3%                                     | 3.6%                           | 0.9%               | 0.6%                     | 0.5%                | 3.6%                    | 4.1%                  |
| National Ambulance Service                                                      | 0.0%                | 0.0%                   |                                          | 3.6%                           | 0.0%               | 0.7%                     | 0.7%                | 4.6%                    | 5.2%                  |
| RCSI Hospitals Group                                                            | 0.1%                | 1.4%                   | 0.5%                                     | 4.4%                           | 1.2%               | 1.4%                     | 0.9%                | 3.6%                    | 4.6%                  |
| Saolta University Hospital Care Group                                           | 0.2%                | 0.8%                   | 0.6%                                     | 3.4%                           | 0.6%               | 1.0%                     | 0.6%                | 3.3%                    | 4.0%                  |
| South/South West Hospital Group                                                 | 0.0%                | 0.4%                   | 0.2%                                     | 4.4%                           | 0.4%               | 0.5%                     | 0.4%                | 3.8%                    | 4.2%                  |
| University of Limerick Hospital Group                                           | 0.0%                | 0.9%                   | 0.2%                                     | 4.6%                           | 0.8%               | 0.5%                     | 0.5%                | 4.3%                    | 4.9%                  |
| Other Acute Services                                                            | 0.0%                | 0.7%                   | 0.1%                                     | 1.6%                           | 0.1%               | 0.1%                     | 0.3%                | 2.9%                    | 3.2%                  |
| Acute Services                                                                  | 0.2%                | 0.9%                   | 0.4%                                     | 4.0%                           | 0.7%               | 0.9%                     | 0.6%                | 3.7%                    | 4.3%                  |
| CHO 1                                                                           | 0.3%                | 1.0%                   | 0.0%                                     | 4.2%                           | 0.6%               | 1.0%                     | 0.7%                | 5.1%                    | 5.9%                  |
| CHO 2                                                                           | 0.0%                | 0.4%                   | 0.5%                                     | 2.1%                           | 0.0%               | 0.5%                     | 0.4%                | 2.2%                    | 2.6%                  |
| CHO 3                                                                           | 0.0%                | 0.5%                   | 0.6%                                     | 3.9%                           | 1.1%               | 0.8%                     | 0.6%                | 4.8%                    | 5.4%                  |
| CHO 4                                                                           | 0.1%                | 0.8%                   | 0.3%                                     | 2.5%                           | 0.0%               | 1.1%                     | 0.7%                | 4.2%                    | 4.9%                  |
| CHO 5                                                                           | 0.5%                | 0.7%                   | 0.7%                                     | 3.8%                           | 0.3%               | 0.9%                     | 0.7%                | 4.7%                    | 5.4%                  |
| CHO 6                                                                           | 0.2%                | 1.3%                   | 0.6%                                     | 2.3%                           | 0.2%               | 1.2%                     | 0.8%                | 3.6%                    | 4.4%                  |
| CHO 7                                                                           | 0.0%                | 1.1%                   | 0.7%                                     | 2.9%                           | 1.0%               | 0.8%                     | 0.8%                | 4.3%                    | 5.1%                  |
| CHO 8                                                                           | 0.0%                | 0.9%                   | 0.4%                                     | 3.2%                           | 1.0%               | 1.2%                     | 0.8%                | 4.6%                    | 5.4%                  |
| CHO 9                                                                           | 0.4%                | 0.6%                   | 0.5%                                     | 2.6%                           | 0.3%               | 0.9%                     | 0.5%                | 3.6%                    | 4.1%                  |
| Other Community Services                                                        | 0.0%                | 1.2%                   | 0.0%                                     | 0.7%                           | 0.0%               | 0.1%                     | 0.4%                | 1.6%                    | 2.0%                  |
| Community Services                                                              | 0.2%                | 0.8%                   | 0.5%                                     | 2.9%                           | 0.5%               | 0.9%                     | 0.7%                | 4.0%                    | 4.7%                  |
| Health & Wellbeing                                                              | 0.0%                | 0.0%                   | 0.0%                                     | 3.3%                           | 0.0%               | 0.0%                     | 0.0%                | 2.8%                    | 2.8%                  |
| Corporate                                                                       |                     | 0.5%                   | 0.0%                                     | 1.8%                           | 3.7%               | 0.0%                     | 0.1%                | 2.2%                    | 2.3%                  |
| Health Business Services                                                        |                     | 0.0%                   | 0.0%                                     | 2.1%                           | 0.9%               | 0.0%                     | 0.2%                | 2.1%                    | 2.3%                  |
| HWB, Corporate & National                                                       | 0.0%                | 0.4%                   | 0.0%                                     | 2.0%                           | 1.3%               | 0.0%                     | 0.1%                | 2.2%                    | 2.3%                  |