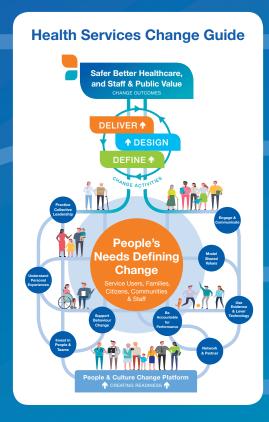

## People's Needs **Defining Change**

**HEALTH SERVICES CHANGE GUIDE** 

# Providing individual and team supports

The **Health Services Change Guide** is a step-by-step guide to help you deliver good change.

The following resources will help you translate theory into practice, enabling people and culture change.