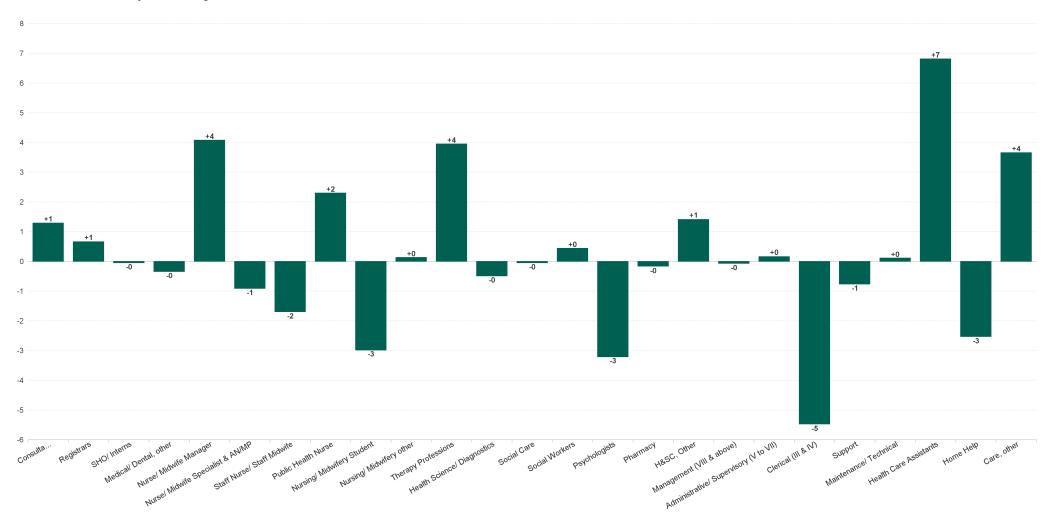

## **Employment Report : DEC 2023**

| Employment by Staff Group DEC 2023       | WTE<br>DEC<br>2019 | WTE<br>DEC<br>2022(1) | WTE<br>NOV<br>2023 | WTE<br>DEC<br>2023 | WTE<br>change<br>since<br>DEC 2019 | % WTE<br>Change<br>since Dec<br>2019 | WTE<br>change<br>since<br>DEC 2022 | % WTE<br>Change<br>since Dec<br>2022 | WTE<br>change<br>since<br>NOV 2023 | No.<br>DEC<br>2023 |
|------------------------------------------|--------------------|-----------------------|--------------------|--------------------|------------------------------------|--------------------------------------|------------------------------------|--------------------------------------|------------------------------------|--------------------|
| Overall                                  | 5,545              | 5,972                 | 6,161              | 6,167              | +623                               | +11.2%                               | +195                               | +3.3%                                | +6                                 | 7,093              |
| Consultants                              | 42                 | 43                    | 50                 | 51                 | +9                                 | +21.5%                               | +8                                 | +18.4%                               | +1                                 | 57                 |
| Registrars                               | 75                 | 91                    | 96                 | 96                 | +21                                | +28.3%                               | +6                                 | +6.5%                                | +1                                 | 101                |
| SHO/ Interns                             | 36                 | 43                    | 40                 | 40                 | +4                                 | +11.1%                               | -3                                 | -6.9%                                | 0                                  | 41                 |
| Medical/ Dental, other                   | 59                 | 57                    | 55                 | 55                 | -4                                 | -6.8%                                | -3                                 | -4.6%                                | 0                                  | 73                 |
| Medical & Dental                         | 212                | 234                   | 241                | 242                | +30                                | +14.3%                               | +8                                 | +3.6%                                | +2                                 | 272                |
| Nurse/ Midwife Manager                   | 309                | 331                   | 332                | 336                | +27                                | +8.9%                                | +6                                 | +1.7%                                | +4                                 | 353                |
| Nurse/ Midwife Specialist & AN/MP        | 93                 | 141                   | 168                | 167                | +75                                | +80.6%                               | +26                                | +18.4%                               | -1                                 | 177                |
| Staff Nurse/ Staff Midwife               | 898                | 916                   | 906                | 905                | +7                                 | +0.8%                                | -11                                | -1.2%                                | -2                                 | 1,028              |
| Public Health Nurse                      | 192                | 187                   | 187                | 190                | -2                                 | -1.0%                                | +2                                 | +1.3%                                | +2                                 | 217                |
| Nursingl Midwifery awaiting registration | 5                  | 7                     | 17                 | 15                 | +11                                | +221.1%                              | +8                                 | +117.9%                              | -2                                 | 16                 |
| Post-registration Nurse/ Midwife Student | 4                  | 14                    | 11                 | 11                 | +7                                 | +175.0%                              | -3                                 | -23.8%                               | +0                                 | 11                 |
| Pre-registration Nursel Midwife Intern   | 0                  | 4                     | 1                  |                    | 0                                  | -100.0%                              | -4                                 | -100.0%                              | -1                                 |                    |
| Nursing/ Midwifery Student               | 9                  | 25                    | 29                 | 26                 | +17                                | +195.9%                              | +1                                 | +3.0%                                | -3                                 | 27                 |
| Nursing/ Midwifery other                 | 2                  | 4                     | 4                  | 4                  | +2                                 | +100.0%                              | +0                                 | +0.0%                                | +0                                 | 4                  |
| Nursing & Midwifery                      | 1,502              | 1,604                 | 1,627              | 1,628              | +126                               | +8.4%                                | +24                                | +1.5%                                | +1                                 | 1,806              |
| Therapy Professions                      | 338                | 421                   | 444                | 448                | +109                               | +32.3%                               | +27                                | +6.3%                                | +4                                 | 508                |
| Health Science/ Diagnostics              | 6                  | 10                    | 9                  | 8                  | +2                                 | +25.6%                               | -2                                 | -16.2%                               | 0                                  | 9                  |
| Social Care                              | 245                | 300                   | 338                | 338                | +92                                | +37.7%                               | +38                                | +12.6%                               | 0                                  | 401                |
| Pharmacy                                 | 5                  | 6                     | 7                  | 7                  | +3                                 | +58.9%                               | +1                                 | +24.1%                               | 0                                  | 9                  |
| Psychologists                            | 73                 | 88                    | 95                 | 92                 | +19                                | +25.4%                               | +4                                 | +4.4%                                | -3                                 | 104                |
| Social Workers                           | 84                 | 102                   | 107                | 108                | +24                                | +28.5%                               | +5                                 | +5.3%                                | +0                                 | 123                |
| H&SC, Other                              | 59                 | 77                    | 84                 | 86                 | +27                                | +45.1%                               | +9                                 | +11.3%                               | +1                                 | 99                 |
| Health & Social Care Professionals       | 811                | 1,004                 | 1,084              | 1,086              | +275                               | +34.0%                               | +82                                | +8.2%                                | +2                                 | 1,253              |
| Management (VIII & above)                | 56                 | 70                    | 67                 | 67                 | +11                                | +19.5%                               | -4                                 | -5.2%                                | 0                                  | 68                 |
| Administrative/ Supervisory (V to VII)   | 134                | 235                   | 273                | 273                | +139                               | +104.3%                              | +38                                | +15.9%                               | +0                                 | 284                |
| Clerical (III & IV)                      | 468                | 451                   | 493                | 487                | +19                                | +4.1%                                | +36                                | +7.9%                                | -5                                 | 545                |
| Management & Administrative              | 657                | 757                   | 832                | 827                | +169                               | +25.8%                               | +70                                | +9.2%                                | -5                                 | 897                |
| Support                                  | 158                | 140                   | 133                | 132                | -26                                | -16.2%                               | -8                                 | -5.6%                                | -1                                 | 198                |
| Maintenance/ Technical                   | 68                 | 79                    | 78                 | 79                 | +11                                | +15.5%                               | 0                                  | -0.6%                                | +0                                 | 81                 |
| General Support                          | 226                | 219                   | 211                | 211                | -15                                | -6.6%                                | -8                                 | -3.8%                                | -1                                 | 279                |
| Health Care Assistants                   | 1,367              | 1,412                 | 1,462              | 1,469              | +101                               | +7.4%                                | +57                                | +4.0%                                | +7                                 | 1,695              |
| Home Help                                | 499                | 407                   | 378                | 376                | -124                               | -24.7%                               | -31                                | -7.7%                                | -3                                 | 493                |
| Care, other                              | 271                | 335                   | 325                | 329                | +58                                | +21.5%                               | -6                                 | -1.7%                                | +4                                 | 398                |
| Patient & Client Care                    | 2,137              | 2,154                 | 2,165              | 2,173              | +36                                | +1.7%                                | +20                                | +0.9%                                | +8                                 | 2,586              |

#### **Health Service Executive**

| HSE&S38 DEC 2023                         | WTE<br>DEC<br>2019 | WTE<br>DEC<br>2022(1) | WTE<br>NOV<br>2023 | WTE<br>DEC<br>2023 | WTE<br>change<br>since<br>DEC<br>2019 | % WTE<br>Change<br>since<br>Dec<br>2019 | WTE<br>change<br>since<br>DEC<br>2022 | % WTE<br>Change<br>since<br>Dec<br>2022 | WTE<br>change<br>since<br>NOV<br>2023 | No.<br>DEC<br>2023 |
|------------------------------------------|--------------------|-----------------------|--------------------|--------------------|---------------------------------------|-----------------------------------------|---------------------------------------|-----------------------------------------|---------------------------------------|--------------------|
| Total Health Service Executive           | 4,256              | 4,596                 | 4,698              | 4,704              | +448                                  | +10.5%                                  | +108                                  | +2.3%                                   | +6                                    | 5,270              |
| Consultants                              | 40                 | 41                    | 48                 | 49                 | +9                                    | +22.8%                                  | +8                                    | +19.5%                                  | +1                                    | 54                 |
| Registrars                               | 73                 | 90                    | 95                 | 95                 | +22                                   | +30.5%                                  | +6                                    | +6.6%                                   | +1                                    | 100                |
| SHO/ Interns                             | 36                 | 42                    | 39                 | 39                 | +3                                    | +8.3%                                   | -3                                    | -7.1%                                   | -0                                    | 40                 |
| Medical/ Dental, other                   | 59                 | 57                    | 55                 | 55                 | -4                                    | -6.8%                                   | -3                                    | -4.6%                                   | -0                                    | 73                 |
| Medical & Dental                         | 208                | 230                   | 236                | 238                | +30                                   | +14.6%                                  | +8                                    | +3.6%                                   | +2                                    | 267                |
| Nurse/ Midwife Manager                   | 241                | 266                   | 276                | 280                | +39                                   | +16.0%                                  | +14                                   | +5.4%                                   | +4                                    | 289                |
| Nurse/ Midwife Specialist & AN/MP        | 88                 | 137                   | 165                | 164                | +76                                   | +86.6%                                  | +27                                   | +19.6%                                  | -1                                    | 172                |
| Staff Nurse/ Staff Midwife               | 778                | 789                   | 784                | 782                | +4                                    | +0.5%                                   | -7                                    | -0.9%                                   | -2                                    | 880                |
| Public Health Nurse                      | 192                | 187                   | 187                | 190                | -2                                    | -1.0%                                   | +2                                    | +1.3%                                   | +2                                    | 217                |
| Nursing/ Midwifery awaiting registration | 5                  | 7                     | 17                 | 15                 | +11                                   | +221.1%                                 | +8                                    | +117.9%                                 | -2                                    | 16                 |
| Post-registration Nurse/ Midwife Student | 4                  | 14                    | 11                 | 11                 | +7                                    | +175.0%                                 | -3                                    | -23.8%                                  | +0                                    | 11                 |
| Pre-registration Nursel Midwife Intern   | 0                  | 4                     | 1                  |                    | -0                                    | -100.0%                                 | -4                                    | -100.0%                                 | -1                                    |                    |
| Nursing/ Midwifery Student               | 9                  | 25                    | 29                 | 26                 | +17                                   | +195.9%                                 | +1                                    | +3.0%                                   | -3                                    | 27                 |
| Nursing/ Midwifery other                 | 2                  | 4                     | 4                  | 4                  | +2                                    | +100.0%                                 | +0                                    | +0.0%                                   | +0                                    | 4                  |
| Nursing & Midwifery                      | 1,310              | 1,408                 | 1,445              | 1,445              | +136                                  | +10.4%                                  | +37                                   | +2.6%                                   | +1                                    | 1,589              |
| Therapy Professions                      | 304                | 387                   | 405                | 409                | +106                                  | +34.7%                                  | +22                                   | +5.7%                                   | +4                                    | 460                |
| Health Science/ Diagnostics              | 6                  | 10                    | 9                  | 8                  | +2                                    | +25.6%                                  | -2                                    | -16.2%                                  | -0                                    | 9                  |
| Social Care                              | 50                 | 48                    | 52                 | 52                 | +2                                    | +4.0%                                   | +4                                    | +7.7%                                   | -0                                    | 55                 |
| Pharmacy                                 | 5                  | 6                     | 7                  | 7                  | +3                                    | +58.9%                                  | +1                                    | +24.1%                                  | -0                                    | 9                  |
| Psychologists                            | 59                 | 74                    | 80                 | 77                 | +18                                   | +29.5%                                  | +3                                    | +4.4%                                   | -3                                    | 86                 |
| Social Workers                           | 58                 | 77                    | 82                 | 82                 | +24                                   | +40.9%                                  | +5                                    | +6.8%                                   | +0                                    | 88                 |
| H&SC, Other                              | 43                 | 66                    | 71                 | 72                 | +29                                   | +67.3%                                  | +7                                    | +10.0%                                  | +1                                    | 80                 |
| Health & Social Care Professionals       | 525                | 667                   | 706                | 708                | +182                                  | +34.7%                                  | +41                                   | +6.1%                                   | +2                                    | 787                |
| Management (VIII & above)                | 43                 | 58                    | 53                 | 53                 | +10                                   | +23.7%                                  | -4                                    | -7.7%                                   | -0                                    | 54                 |
| Administrative/ Supervisory (V to VII)   | 99                 | 184                   | 218                | 218                | +119                                  | +120.6%                                 | +34                                   | +18.2%                                  | +0                                    | 227                |
| Clerical (III & IV)                      | 431                | 410                   | 446                | 440                | +10                                   | +2.2%                                   | +31                                   | +7.5%                                   | -5                                    | 488                |
| Management & Administrative              | 573                | 652                   | 717                | 712                | +139                                  | +24.3%                                  | +60                                   | +9.2%                                   | -5                                    | 769                |
| Support                                  | 113                | 94                    | 88                 | 87                 | -26                                   | -23.1%                                  | -7                                    | -7.8%                                   | -1                                    | 119                |
| Maintenance/ Technical                   | 63                 | 75                    | 73                 | 73                 | +10                                   | +16.0%                                  | -2                                    | -2.1%                                   | +0                                    | 75                 |
| General Support                          | 176                | 169                   | 161                | 160                | -16                                   | -9.1%                                   | -9                                    | -5.3%                                   | -1                                    | 194                |
| Health Care Assistants                   | 821                | 846                   | 856                | 863                | +41                                   | +5.0%                                   | +17                                   | +2.0%                                   | +7                                    | 940                |
| Home Help                                | 499                | 407                   | 378                | 376                | -124                                  | -24.7%                                  | -31                                   | -7.7%                                   | -3                                    | 493                |
| Care, other                              | 144                | 218                   | 199                | 203                | +58                                   | +40.4%                                  | -15                                   | -6.9%                                   | +4                                    | 231                |
| Patient & Client Care                    | 1,465              | 1,470                 | 1,433              | 1,441              | -24                                   | -1.6%                                   | -29                                   | -2.0%                                   | +8                                    | 1,664              |