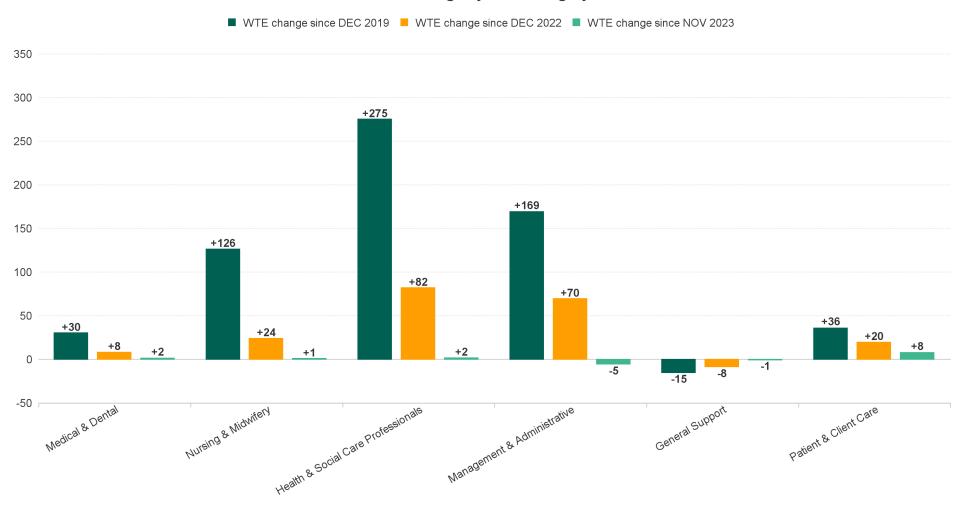

## **Employment Report : DEC 2023**

| Employment by Staff Group DEC 2023       | WTE<br>DEC<br>2019 | WTE<br>DEC<br>2022(1) | WTE<br>NOV<br>2023 | WTE<br>DEC<br>2023 | WTE<br>change<br>since<br>DEC 2019 | % WTE<br>Change<br>since Dec<br>2019 | WTE<br>change<br>since<br>DEC 2022 | % WTE<br>Change<br>since Dec<br>2022 | WTE<br>change<br>since<br>NOV 2023 | No.<br>DEC<br>2023 |
|------------------------------------------|--------------------|-----------------------|--------------------|--------------------|------------------------------------|--------------------------------------|------------------------------------|--------------------------------------|------------------------------------|--------------------|
| Overall                                  | 5,545              | 5,972                 | 6,161              | 6,167              | +623                               | +11.2%                               | +195                               | +3.3%                                | +6                                 | 7,093              |
| Consultants                              | 42                 | 43                    | 50                 | 51                 | +9                                 | +21.5%                               | +8                                 | +18.4%                               | +1                                 | 57                 |
| Registrars                               | 75                 | 91                    | 96                 | 96                 | +21                                | +28.3%                               | +6                                 | +6.5%                                | +1                                 | 101                |
| SHO/ Interns                             | 36                 | 43                    | 40                 | 40                 | +4                                 | +11.1%                               | -3                                 | -6.9%                                | 0                                  | 41                 |
| Medical/ Dental, other                   | 59                 | 57                    | 55                 | 55                 | -4                                 | -6.8%                                | -3                                 | -4.6%                                | 0                                  | 73                 |
| Medical & Dental                         | 212                | 234                   | 241                | 242                | +30                                | +14.3%                               | +8                                 | +3.6%                                | +2                                 | 272                |
| Nurse/ Midwife Manager                   | 309                | 331                   | 332                | 336                | +27                                | +8.9%                                | +6                                 | +1.7%                                | +4                                 | 353                |
| Nurse/ Midwife Specialist & AN/MP        | 93                 | 141                   | 168                | 167                | +75                                | +80.6%                               | +26                                | +18.4%                               | -1                                 | 177                |
| Staff Nurse/ Staff Midwife               | 898                | 916                   | 906                | 905                | +7                                 | +0.8%                                | -11                                | -1.2%                                | -2                                 | 1,028              |
| Public Health Nurse                      | 192                | 187                   | 187                | 190                | -2                                 | -1.0%                                | +2                                 | +1.3%                                | +2                                 | 217                |
| Nursingl Midwifery awaiting registration | 5                  | 7                     | 17                 | 15                 | +11                                | +221.1%                              | +8                                 | +117.9%                              | -2                                 | 16                 |
| Post-registration Nurse/ Midwife Student | 4                  | 14                    | 11                 | 11                 | +7                                 | +175.0%                              | -3                                 | -23.8%                               | +0                                 | 11                 |
| Pre-registration Nursel Midwife Intern   | 0                  | 4                     | 1                  |                    | 0                                  | -100.0%                              | -4                                 | -100.0%                              | -1                                 |                    |
| Nursing/ Midwifery Student               | 9                  | 25                    | 29                 | 26                 | +17                                | +195.9%                              | +1                                 | +3.0%                                | -3                                 | 27                 |
| Nursing/ Midwifery other                 | 2                  | 4                     | 4                  | 4                  | +2                                 | +100.0%                              | +0                                 | +0.0%                                | +0                                 | 4                  |
| Nursing & Midwifery                      | 1,502              | 1,604                 | 1,627              | 1,628              | +126                               | +8.4%                                | +24                                | +1.5%                                | +1                                 | 1,806              |
| Therapy Professions                      | 338                | 421                   | 444                | 448                | +109                               | +32.3%                               | +27                                | +6.3%                                | +4                                 | 508                |
| Health Science/ Diagnostics              | 6                  | 10                    | 9                  | 8                  | +2                                 | +25.6%                               | -2                                 | -16.2%                               | 0                                  | 9                  |
| Social Care                              | 245                | 300                   | 338                | 338                | +92                                | +37.7%                               | +38                                | +12.6%                               | 0                                  | 401                |
| Pharmacy                                 | 5                  | 6                     | 7                  | 7                  | +3                                 | +58.9%                               | +1                                 | +24.1%                               | 0                                  | 9                  |
| Psychologists                            | 73                 | 88                    | 95                 | 92                 | +19                                | +25.4%                               | +4                                 | +4.4%                                | -3                                 | 104                |
| Social Workers                           | 84                 | 102                   | 107                | 108                | +24                                | +28.5%                               | +5                                 | +5.3%                                | +0                                 | 123                |
| H&SC, Other                              | 59                 | 77                    | 84                 | 86                 | +27                                | +45.1%                               | +9                                 | +11.3%                               | +1                                 | 99                 |
| Health & Social Care Professionals       | 811                | 1,004                 | 1,084              | 1,086              | +275                               | +34.0%                               | +82                                | +8.2%                                | +2                                 | 1,253              |
| Management (VIII & above)                | 56                 | 70                    | 67                 | 67                 | +11                                | +19.5%                               | -4                                 | -5.2%                                | 0                                  | 68                 |
| Administrative/ Supervisory (V to VII)   | 134                | 235                   | 273                | 273                | +139                               | +104.3%                              | +38                                | +15.9%                               | +0                                 | 284                |
| Clerical (III & IV)                      | 468                | 451                   | 493                | 487                | +19                                | +4.1%                                | +36                                | +7.9%                                | -5                                 | 545                |
| Management & Administrative              | 657                | 757                   | 832                | 827                | +169                               | +25.8%                               | +70                                | +9.2%                                | -5                                 | 897                |
| Support                                  | 158                | 140                   | 133                | 132                | -26                                | -16.2%                               | -8                                 | -5.6%                                | -1                                 | 198                |
| Maintenance/ Technical                   | 68                 | 79                    | 78                 | 79                 | +11                                | +15.5%                               | 0                                  | -0.6%                                | +0                                 | 81                 |
| General Support                          | 226                | 219                   | 211                | 211                | -15                                | -6.6%                                | -8                                 | -3.8%                                | -1                                 | 279                |
| Health Care Assistants                   | 1,367              | 1,412                 | 1,462              | 1,469              | +101                               | +7.4%                                | +57                                | +4.0%                                | +7                                 | 1,695              |
| Home Help                                | 499                | 407                   | 378                | 376                | -124                               | -24.7%                               | -31                                | -7.7%                                | -3                                 | 493                |
| Care, other                              | 271                | 335                   | 325                | 329                | +58                                | +21.5%                               | -6                                 | -1.7%                                | +4                                 | 398                |
| Patient & Client Care                    | 2,137              | 2,154                 | 2,165              | 2,173              | +36                                | +1.7%                                | +20                                | +0.9%                                | +8                                 | 2,586              |

### WTE Change by Staff Category