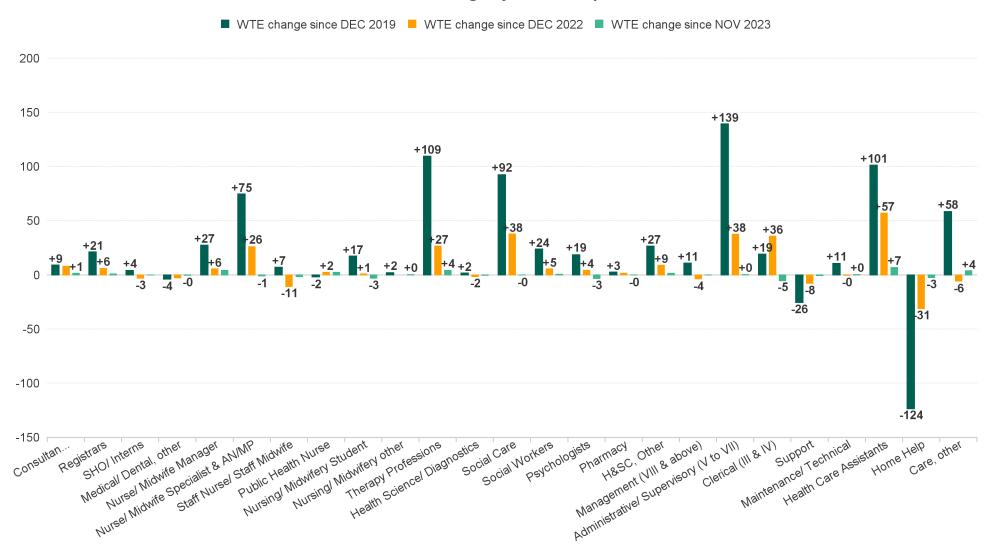

## **Employment Report : DEC 2023**

| Employment by Staff Group DEC 2023       | WTE<br>DEC<br>2019 | WTE<br>DEC<br>2022(1) | WTE<br>NOV<br>2023 | WTE<br>DEC<br>2023 | WTE<br>change<br>since<br>DEC 2019 | % WTE<br>Change<br>since Dec<br>2019 | WTE<br>change<br>since<br>DEC 2022 | % WTE<br>Change<br>since Dec<br>2022 | WTE<br>change<br>since<br>NOV 2023 | No.<br>DEC<br>2023 |
|------------------------------------------|--------------------|-----------------------|--------------------|--------------------|------------------------------------|--------------------------------------|------------------------------------|--------------------------------------|------------------------------------|--------------------|
| Overall                                  | 5,545              | 5,972                 | 6,161              | 6,167              | +623                               | +11.2%                               | +195                               | +3.3%                                | +6                                 | 7,093              |
| Consultants                              | 42                 | 43                    | 50                 | 51                 | +9                                 | +21.5%                               | +8                                 | +18.4%                               | +1                                 | 57                 |
| Registrars                               | 75                 | 91                    | 96                 | 96                 | +21                                | +28.3%                               | +6                                 | +6.5%                                | +1                                 | 101                |
| SHO/ Interns                             | 36                 | 43                    | 40                 | 40                 | +4                                 | +11.1%                               | -3                                 | -6.9%                                | 0                                  | 41                 |
| Medical/ Dental, other                   | 59                 | 57                    | 55                 | 55                 | -4                                 | -6.8%                                | -3                                 | -4.6%                                | 0                                  | 73                 |
| Medical & Dental                         | 212                | 234                   | 241                | 242                | +30                                | +14.3%                               | +8                                 | +3.6%                                | +2                                 | 272                |
| Nurse/ Midwife Manager                   | 309                | 331                   | 332                | 336                | +27                                | +8.9%                                | +6                                 | +1.7%                                | +4                                 | 353                |
| Nurse/ Midwife Specialist & AN/MP        | 93                 | 141                   | 168                | 167                | +75                                | +80.6%                               | +26                                | +18.4%                               | -1                                 | 177                |
| Staff Nurse/ Staff Midwife               | 898                | 916                   | 906                | 905                | +7                                 | +0.8%                                | -11                                | -1.2%                                | -2                                 | 1,028              |
| Public Health Nurse                      | 192                | 187                   | 187                | 190                | -2                                 | -1.0%                                | +2                                 | +1.3%                                | +2                                 | 217                |
| Nursingl Midwifery awaiting registration | 5                  | 7                     | 17                 | 15                 | +11                                | +221.1%                              | +8                                 | +117.9%                              | -2                                 | 16                 |
| Post-registration Nurse/ Midwife Student | 4                  | 14                    | 11                 | 11                 | +7                                 | +175.0%                              | -3                                 | -23.8%                               | +0                                 | 11                 |
| Pre-registration Nursel Midwife Intern   | 0                  | 4                     | 1                  |                    | 0                                  | -100.0%                              | -4                                 | -100.0%                              | -1                                 |                    |
| Nursing/ Midwifery Student               | 9                  | 25                    | 29                 | 26                 | +17                                | +195.9%                              | +1                                 | +3.0%                                | -3                                 | 27                 |
| Nursing/ Midwifery other                 | 2                  | 4                     | 4                  | 4                  | +2                                 | +100.0%                              | +0                                 | +0.0%                                | +0                                 | 4                  |
| Nursing & Midwifery                      | 1,502              | 1,604                 | 1,627              | 1,628              | +126                               | +8.4%                                | +24                                | +1.5%                                | +1                                 | 1,806              |
| Therapy Professions                      | 338                | 421                   | 444                | 448                | +109                               | +32.3%                               | +27                                | +6.3%                                | +4                                 | 508                |
| Health Science/ Diagnostics              | 6                  | 10                    | 9                  | 8                  | +2                                 | +25.6%                               | -2                                 | -16.2%                               | 0                                  | 9                  |
| Social Care                              | 245                | 300                   | 338                | 338                | +92                                | +37.7%                               | +38                                | +12.6%                               | 0                                  | 401                |
| Pharmacy                                 | 5                  | 6                     | 7                  | 7                  | +3                                 | +58.9%                               | +1                                 | +24.1%                               | 0                                  | 9                  |
| Psychologists                            | 73                 | 88                    | 95                 | 92                 | +19                                | +25.4%                               | +4                                 | +4.4%                                | -3                                 | 104                |
| Social Workers                           | 84                 | 102                   | 107                | 108                | +24                                | +28.5%                               | +5                                 | +5.3%                                | +0                                 | 123                |
| H&SC, Other                              | 59                 | 77                    | 84                 | 86                 | +27                                | +45.1%                               | +9                                 | +11.3%                               | +1                                 | 99                 |
| Health & Social Care Professionals       | 811                | 1,004                 | 1,084              | 1,086              | +275                               | +34.0%                               | +82                                | +8.2%                                | +2                                 | 1,253              |
| Management (VIII & above)                | 56                 | 70                    | 67                 | 67                 | +11                                | +19.5%                               | -4                                 | -5.2%                                | 0                                  | 68                 |
| Administrative/ Supervisory (V to VII)   | 134                | 235                   | 273                | 273                | +139                               | +104.3%                              | +38                                | +15.9%                               | +0                                 | 284                |
| Clerical (III & IV)                      | 468                | 451                   | 493                | 487                | +19                                | +4.1%                                | +36                                | +7.9%                                | -5                                 | 545                |
| Management & Administrative              | 657                | 757                   | 832                | 827                | +169                               | +25.8%                               | +70                                | +9.2%                                | -5                                 | 897                |
| Support                                  | 158                | 140                   | 133                | 132                | -26                                | -16.2%                               | -8                                 | -5.6%                                | -1                                 | 198                |
| Maintenance/ Technical                   | 68                 | 79                    | 78                 | 79                 | +11                                | +15.5%                               | 0                                  | -0.6%                                | +0                                 | 81                 |
| General Support                          | 226                | 219                   | 211                | 211                | -15                                | -6.6%                                | -8                                 | -3.8%                                | -1                                 | 279                |
| Health Care Assistants                   | 1,367              | 1,412                 | 1,462              | 1,469              | +101                               | +7.4%                                | +57                                | +4.0%                                | +7                                 | 1,695              |
| Home Help                                | 499                | 407                   | 378                | 376                | -124                               | -24.7%                               | -31                                | -7.7%                                | -3                                 | 493                |
| Care, other                              | 271                | 335                   | 325                | 329                | +58                                | +21.5%                               | -6                                 | -1.7%                                | +4                                 | 398                |
| Patient & Client Care                    | 2,137              | 2,154                 | 2,165              | 2,173              | +36                                | +1.7%                                | +20                                | +0.9%                                | +8                                 | 2,586              |

#### **Health Service Executive**

| HSE&S38 DEC 2023                         | WTE<br>DEC<br>2019 | WTE<br>DEC<br>2022(1) | WTE<br>NOV<br>2023 | WTE<br>DEC<br>2023 | WTE<br>change<br>since<br>DEC<br>2019 | % WTE<br>Change<br>since<br>Dec<br>2019 | WTE<br>change<br>since<br>DEC<br>2022 | % WTE<br>Change<br>since<br>Dec<br>2022 | WTE<br>change<br>since<br>NOV<br>2023 | No.<br>DEC<br>2023 |
|------------------------------------------|--------------------|-----------------------|--------------------|--------------------|---------------------------------------|-----------------------------------------|---------------------------------------|-----------------------------------------|---------------------------------------|--------------------|
| Total Health Service Executive           | 4,256              | 4,596                 | 4,698              | 4,704              | +448                                  | +10.5%                                  | +108                                  | +2.3%                                   | +6                                    | 5,270              |
| Consultants                              | 40                 | 41                    | 48                 | 49                 | +9                                    | +22.8%                                  | +8                                    | +19.5%                                  | +1                                    | 54                 |
| Registrars                               | 73                 | 90                    | 95                 | 95                 | +22                                   | +30.5%                                  | +6                                    | +6.6%                                   | +1                                    | 100                |
| SHO/ Interns                             | 36                 | 42                    | 39                 | 39                 | +3                                    | +8.3%                                   | -3                                    | -7.1%                                   | -0                                    | 40                 |
| Medical/ Dental, other                   | 59                 | 57                    | 55                 | 55                 | -4                                    | -6.8%                                   | -3                                    | -4.6%                                   | -0                                    | 73                 |
| Medical & Dental                         | 208                | 230                   | 236                | 238                | +30                                   | +14.6%                                  | +8                                    | +3.6%                                   | +2                                    | 267                |
| Nurse/ Midwife Manager                   | 241                | 266                   | 276                | 280                | +39                                   | +16.0%                                  | +14                                   | +5.4%                                   | +4                                    | 289                |
| Nurse/ Midwife Specialist & AN/MP        | 88                 | 137                   | 165                | 164                | +76                                   | +86.6%                                  | +27                                   | +19.6%                                  | -1                                    | 172                |
| Staff Nurse/ Staff Midwife               | 778                | 789                   | 784                | 782                | +4                                    | +0.5%                                   | -7                                    | -0.9%                                   | -2                                    | 880                |
| Public Health Nurse                      | 192                | 187                   | 187                | 190                | -2                                    | -1.0%                                   | +2                                    | +1.3%                                   | +2                                    | 217                |
| Nursing/ Midwifery awaiting registration | 5                  | 7                     | 17                 | 15                 | +11                                   | +221.1%                                 | +8                                    | +117.9%                                 | -2                                    | 16                 |
| Post-registration Nurse/ Midwife Student | 4                  | 14                    | 11                 | 11                 | +7                                    | +175.0%                                 | -3                                    | -23.8%                                  | +0                                    | 11                 |
| Pre-registration Nursel Midwife Intern   | 0                  | 4                     | 1                  |                    | -0                                    | -100.0%                                 | -4                                    | -100.0%                                 | -1                                    |                    |
| Nursing/ Midwifery Student               | 9                  | 25                    | 29                 | 26                 | +17                                   | +195.9%                                 | +1                                    | +3.0%                                   | -3                                    | 27                 |
| Nursing/ Midwifery other                 | 2                  | 4                     | 4                  | 4                  | +2                                    | +100.0%                                 | +0                                    | +0.0%                                   | +0                                    | 4                  |
| Nursing & Midwifery                      | 1,310              | 1,408                 | 1,445              | 1,445              | +136                                  | +10.4%                                  | +37                                   | +2.6%                                   | +1                                    | 1,589              |
| Therapy Professions                      | 304                | 387                   | 405                | 409                | +106                                  | +34.7%                                  | +22                                   | +5.7%                                   | +4                                    | 460                |
| Health Science/ Diagnostics              | 6                  | 10                    | 9                  | 8                  | +2                                    | +25.6%                                  | -2                                    | -16.2%                                  | -0                                    | 9                  |
| Social Care                              | 50                 | 48                    | 52                 | 52                 | +2                                    | +4.0%                                   | +4                                    | +7.7%                                   | -0                                    | 55                 |
| Pharmacy                                 | 5                  | 6                     | 7                  | 7                  | +3                                    | +58.9%                                  | +1                                    | +24.1%                                  | -0                                    | 9                  |
| Psychologists                            | 59                 | 74                    | 80                 | 77                 | +18                                   | +29.5%                                  | +3                                    | +4.4%                                   | -3                                    | 86                 |
| Social Workers                           | 58                 | 77                    | 82                 | 82                 | +24                                   | +40.9%                                  | +5                                    | +6.8%                                   | +0                                    | 88                 |
| H&SC, Other                              | 43                 | 66                    | 71                 | 72                 | +29                                   | +67.3%                                  | +7                                    | +10.0%                                  | +1                                    | 80                 |
| Health & Social Care Professionals       | 525                | 667                   | 706                | 708                | +182                                  | +34.7%                                  | +41                                   | +6.1%                                   | +2                                    | 787                |
| Management (VIII & above)                | 43                 | 58                    | 53                 | 53                 | +10                                   | +23.7%                                  | -4                                    | -7.7%                                   | -0                                    | 54                 |
| Administrative/ Supervisory (V to VII)   | 99                 | 184                   | 218                | 218                | +119                                  | +120.6%                                 | +34                                   | +18.2%                                  | +0                                    | 227                |
| Clerical (III & IV)                      | 431                | 410                   | 446                | 440                | +10                                   | +2.2%                                   | +31                                   | +7.5%                                   | -5                                    | 488                |
| Management & Administrative              | 573                | 652                   | 717                | 712                | +139                                  | +24.3%                                  | +60                                   | +9.2%                                   | -5                                    | 769                |
| Support                                  | 113                | 94                    | 88                 | 87                 | -26                                   | -23.1%                                  | -7                                    | -7.8%                                   | -1                                    | 119                |
| Maintenance/ Technical                   | 63                 | 75                    | 73                 | 73                 | +10                                   | +16.0%                                  | -2                                    | -2.1%                                   | +0                                    | 75                 |
| General Support                          | 176                | 169                   | 161                | 160                | -16                                   | -9.1%                                   | -9                                    | -5.3%                                   | -1                                    | 194                |
| Health Care Assistants                   | 821                | 846                   | 856                | 863                | +41                                   | +5.0%                                   | +17                                   | +2.0%                                   | +7                                    | 940                |
| Home Help                                | 499                | 407                   | 378                | 376                | -124                                  | -24.7%                                  | -31                                   | -7.7%                                   | -3                                    | 493                |
| Care, other                              | 144                | 218                   | 199                | 203                | +58                                   | +40.4%                                  | -15                                   | -6.9%                                   | +4                                    | 231                |
| Patient & Client Care                    | 1,465              | 1,470                 | 1,433              | 1,441              | -24                                   | -1.6%                                   | -29                                   | -2.0%                                   | +8                                    | 1,664              |