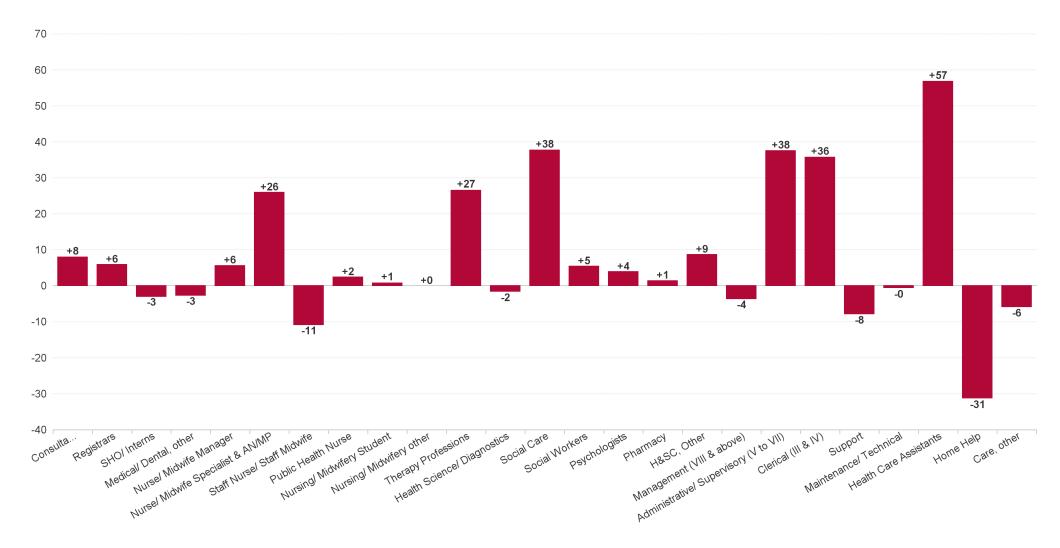

### WTE Change by Staff Category

## **Employment Report : DEC 2023**

| Employment by Staff Group DEC 2023       | WTE<br>DEC<br>2019 | WTE<br>DEC<br>2022(1) | WTE<br>NOV<br>2023 | WTE<br>DEC<br>2023 | WTE<br>change<br>since<br>DEC 2019 | % WTE<br>Change<br>since Dec<br>2019 | WTE<br>change<br>since<br>DEC 2022 | % WTE<br>Change<br>since Dec<br>2022 | WTE<br>change<br>since<br>NOV 2023 | No.<br>DEC<br>2023 |
|------------------------------------------|--------------------|-----------------------|--------------------|--------------------|------------------------------------|--------------------------------------|------------------------------------|--------------------------------------|------------------------------------|--------------------|
| Overall                                  | 5,545              | 5,972                 | 6,161              | 6,167              | +623                               | +11.2%                               | +195                               | +3.3%                                | +6                                 | 7,093              |
| Consultants                              | 42                 | 43                    | 50                 | 51                 | +9                                 | +21.5%                               | +8                                 | +18.4%                               | +1                                 | 57                 |
| Registrars                               | 75                 | 91                    | 96                 | 96                 | +21                                | +28.3%                               | +6                                 | +6.5%                                | +1                                 | 101                |
| SHO/ Interns                             | 36                 | 43                    | 40                 | 40                 | +4                                 | +11.1%                               | -3                                 | -6.9%                                | 0                                  | 41                 |
| Medical/ Dental, other                   | 59                 | 57                    | 55                 | 55                 | -4                                 | -6.8%                                | -3                                 | -4.6%                                | 0                                  | 73                 |
| Medical & Dental                         | 212                | 234                   | 241                | 242                | +30                                | +14.3%                               | +8                                 | +3.6%                                | +2                                 | 272                |
| Nurse/ Midwife Manager                   | 309                | 331                   | 332                | 336                | +27                                | +8.9%                                | +6                                 | +1.7%                                | +4                                 | 353                |
| Nurse/ Midwife Specialist & AN/MP        | 93                 | 141                   | 168                | 167                | +75                                | +80.6%                               | +26                                | +18.4%                               | -1                                 | 177                |
| Staff Nurse/ Staff Midwife               | 898                | 916                   | 906                | 905                | +7                                 | +0.8%                                | -11                                | -1.2%                                | -2                                 | 1,028              |
| Public Health Nurse                      | 192                | 187                   | 187                | 190                | -2                                 | -1.0%                                | +2                                 | +1.3%                                | +2                                 | 217                |
| Nursingl Midwifery awaiting registration | 5                  | 7                     | 17                 | 15                 | +11                                | +221.1%                              | +8                                 | +117.9%                              | -2                                 | 16                 |
| Post-registration Nurse/ Midwife Student | 4                  | 14                    | 11                 | 11                 | +7                                 | +175.0%                              | -3                                 | -23.8%                               | +0                                 | 11                 |
| Pre-registration Nursel Midwife Intern   | 0                  | 4                     | 1                  |                    | 0                                  | -100.0%                              | -4                                 | -100.0%                              | -1                                 |                    |
| Nursing/ Midwifery Student               | 9                  | 25                    | 29                 | 26                 | +17                                | +195.9%                              | +1                                 | +3.0%                                | -3                                 | 27                 |
| Nursing/ Midwifery other                 | 2                  | 4                     | 4                  | 4                  | +2                                 | +100.0%                              | +0                                 | +0.0%                                | +0                                 | 4                  |
| Nursing & Midwifery                      | 1,502              | 1,604                 | 1,627              | 1,628              | +126                               | +8.4%                                | +24                                | +1.5%                                | +1                                 | 1,806              |
| Therapy Professions                      | 338                | 421                   | 444                | 448                | +109                               | +32.3%                               | +27                                | +6.3%                                | +4                                 | 508                |
| Health Science/ Diagnostics              | 6                  | 10                    | 9                  | 8                  | +2                                 | +25.6%                               | -2                                 | -16.2%                               | 0                                  | 9                  |
| Social Care                              | 245                | 300                   | 338                | 338                | +92                                | +37.7%                               | +38                                | +12.6%                               | 0                                  | 401                |
| Pharmacy                                 | 5                  | 6                     | 7                  | 7                  | +3                                 | +58.9%                               | +1                                 | +24.1%                               | 0                                  | 9                  |
| Psychologists                            | 73                 | 88                    | 95                 | 92                 | +19                                | +25.4%                               | +4                                 | +4.4%                                | -3                                 | 104                |
| Social Workers                           | 84                 | 102                   | 107                | 108                | +24                                | +28.5%                               | +5                                 | +5.3%                                | +0                                 | 123                |
| H&SC, Other                              | 59                 | 77                    | 84                 | 86                 | +27                                | +45.1%                               | +9                                 | +11.3%                               | +1                                 | 99                 |
| Health & Social Care Professionals       | 811                | 1,004                 | 1,084              | 1,086              | +275                               | +34.0%                               | +82                                | +8.2%                                | +2                                 | 1,253              |
| Management (VIII & above)                | 56                 | 70                    | 67                 | 67                 | +11                                | +19.5%                               | -4                                 | -5.2%                                | 0                                  | 68                 |
| Administrative/ Supervisory (V to VII)   | 134                | 235                   | 273                | 273                | +139                               | +104.3%                              | +38                                | +15.9%                               | +0                                 | 284                |
| Clerical (III & IV)                      | 468                | 451                   | 493                | 487                | +19                                | +4.1%                                | +36                                | +7.9%                                | -5                                 | 545                |
| Management & Administrative              | 657                | 757                   | 832                | 827                | +169                               | +25.8%                               | +70                                | +9.2%                                | -5                                 | 897                |
| Support                                  | 158                | 140                   | 133                | 132                | -26                                | -16.2%                               | -8                                 | -5.6%                                | -1                                 | 198                |
| Maintenance/ Technical                   | 68                 | 79                    | 78                 | 79                 | +11                                | +15.5%                               | 0                                  | -0.6%                                | +0                                 | 81                 |
| General Support                          | 226                | 219                   | 211                | 211                | -15                                | -6.6%                                | -8                                 | -3.8%                                | -1                                 | 279                |
| Health Care Assistants                   | 1,367              | 1,412                 | 1,462              | 1,469              | +101                               | +7.4%                                | +57                                | +4.0%                                | +7                                 | 1,695              |
| Home Help                                | 499                | 407                   | 378                | 376                | -124                               | -24.7%                               | -31                                | -7.7%                                | -3                                 | 493                |
| Care, other                              | 271                | 335                   | 325                | 329                | +58                                | +21.5%                               | -6                                 | -1.7%                                | +4                                 | 398                |
| Patient & Client Care                    | 2,137              | 2,154                 | 2,165              | 2,173              | +36                                | +1.7%                                | +20                                | +0.9%                                | +8                                 | 2,586              |