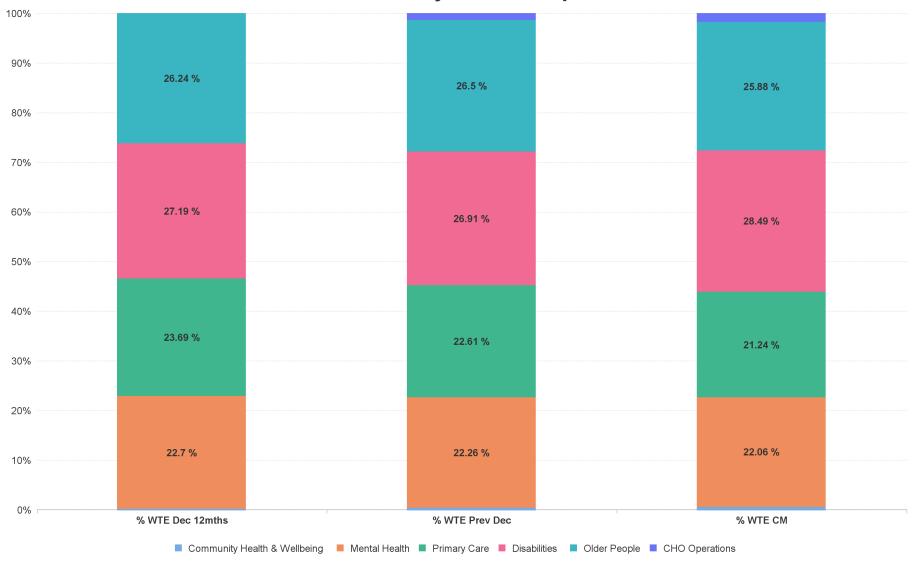

# **Employment Report by Care Group : DEC 2023**

| Care Group DEC 2023          | WTE DEC<br>2019 | WTE DEC 2022(1) | WTE<br>NOV<br>2023 | WTE DEC<br>2023 | WTE<br>change<br>since DEC<br>2019 | % WTE<br>Change<br>since Dec<br>2019 | WTE<br>change<br>since DEC<br>2022 | % WTE<br>Change<br>since Dec<br>2022 | WTE<br>change<br>since NOV<br>2023 | No.<br>DEC<br>2023 |
|------------------------------|-----------------|-----------------|--------------------|-----------------|------------------------------------|--------------------------------------|------------------------------------|--------------------------------------|------------------------------------|--------------------|
| Overall                      | 5,545           | 5,972           | 6,161              | 6,167           | +623                               | +11.2%                               | +195                               | +3.3%                                | +6                                 | 7,093              |
| Community Health & Wellbeing |                 | 21              | 35                 | 34              | +34                                |                                      | +13                                | +59.1%                               | -1                                 | 36                 |
| Mental Health                | 1,308           | 1,329           | 1,374              | 1,361           | +52                                | +4.0%                                | +31                                | +2.4%                                | -13                                | 1,462              |
| Primary Care                 | 1,134           | 1,351           | 1,312              | 1,310           | +176                               | +15.5%                               | -41                                | -3.0%                                | -3                                 | 1,494              |
| Disabilities                 | 1,497           | 1,607           | 1,742              | 1,757           | +260                               | +17.4%                               | +150                               | +9.4%                                | +15                                | 2,142              |
| Older People                 | 1,606           | 1,582           | 1,590              | 1,596           | -9                                 | -0.6%                                | +14                                | +0.9%                                | +7                                 | 1,846              |
| CHO Operations               |                 | 82              | 107                | 110             | +110                               |                                      | +28                                | +34.1%                               | +2                                 | 113                |
| Community Services           | 5,545           | 5,972           | 6,161              | 6,167           | +623                               | +11.2%                               | +195                               | +3.3%                                | +6                                 | 7,093              |

# % Total by Care Group