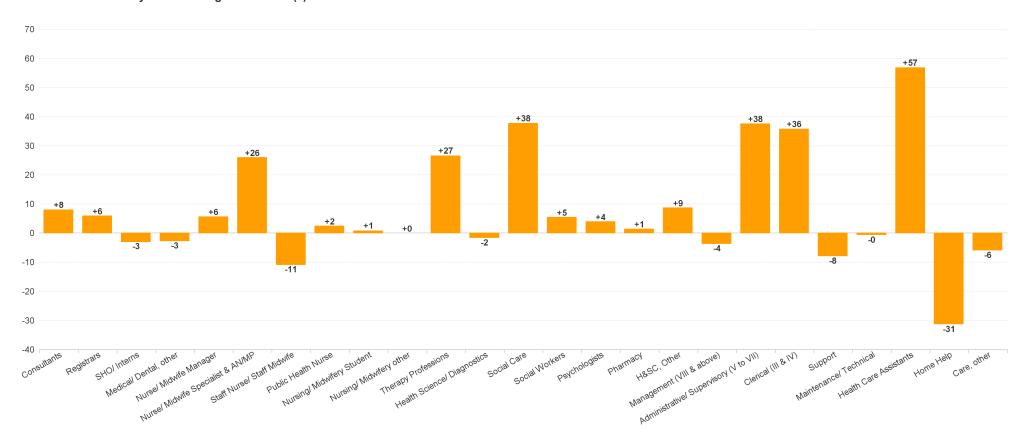

### WTE Change by Staff Category

## **Employment Report : DEC 2023**

| Employment by Staff Group DEC 2023       | WTE<br>DEC<br>2019 | WTE<br>DEC<br>2022(1) | WTE<br>NOV<br>2023 | WTE<br>DEC<br>2023 | WTE<br>change<br>since<br>DEC 2019 | % WTE<br>Change<br>since Dec<br>2019 | WTE<br>change<br>since<br>DEC 2022 | % WTE<br>Change<br>since Dec<br>2022 | WTE<br>change<br>since<br>NOV 2023 | No.<br>DEC<br>2023 |
|------------------------------------------|--------------------|-----------------------|--------------------|--------------------|------------------------------------|--------------------------------------|------------------------------------|--------------------------------------|------------------------------------|--------------------|
| Overall                                  | 5,545              | 5,972                 | 6,161              | 6,167              | +623                               | +11.2%                               | +195                               | +3.3%                                | +6                                 | 7,093              |
| Consultants                              | 42                 | 43                    | 50                 | 51                 | +9                                 | +21.5%                               | +8                                 | +18.4%                               | +1                                 | 57                 |
| Registrars                               | 75                 | 91                    | 96                 | 96                 | +21                                | +28.3%                               | +6                                 | +6.5%                                | +1                                 | 101                |
| SHO/ Interns                             | 36                 | 43                    | 40                 | 40                 | +4                                 | +11.1%                               | -3                                 | -6.9%                                | 0                                  | 41                 |
| Medical/ Dental, other                   | 59                 | 57                    | 55                 | 55                 | -4                                 | -6.8%                                | -3                                 | -4.6%                                | 0                                  | 73                 |
| Medical & Dental                         | 212                | 234                   | 241                | 242                | +30                                | +14.3%                               | +8                                 | +3.6%                                | +2                                 | 272                |
| Nurse/ Midwife Manager                   | 309                | 331                   | 332                | 336                | +27                                | +8.9%                                | +6                                 | +1.7%                                | +4                                 | 353                |
| Nurse/ Midwife Specialist & AN/MP        | 93                 | 141                   | 168                | 167                | +75                                | +80.6%                               | +26                                | +18.4%                               | -1                                 | 177                |
| Staff Nurse/ Staff Midwife               | 898                | 916                   | 906                | 905                | +7                                 | +0.8%                                | -11                                | -1.2%                                | -2                                 | 1,028              |
| Public Health Nurse                      | 192                | 187                   | 187                | 190                | -2                                 | -1.0%                                | +2                                 | +1.3%                                | +2                                 | 217                |
| Nursingl Midwifery awaiting registration | 5                  | 7                     | 17                 | 15                 | +11                                | +221.1%                              | +8                                 | +117.9%                              | -2                                 | 16                 |
| Post-registration Nurse/ Midwife Student | 4                  | 14                    | 11                 | 11                 | +7                                 | +175.0%                              | -3                                 | -23.8%                               | +0                                 | 11                 |
| Pre-registration Nursel Midwife Intern   | 0                  | 4                     | 1                  |                    | 0                                  | -100.0%                              | -4                                 | -100.0%                              | -1                                 |                    |
| Nursing/ Midwifery Student               | 9                  | 25                    | 29                 | 26                 | +17                                | +195.9%                              | +1                                 | +3.0%                                | -3                                 | 27                 |
| Nursing/ Midwifery other                 | 2                  | 4                     | 4                  | 4                  | +2                                 | +100.0%                              | +0                                 | +0.0%                                | +0                                 | 4                  |
| Nursing & Midwifery                      | 1,502              | 1,604                 | 1,627              | 1,628              | +126                               | +8.4%                                | +24                                | +1.5%                                | +1                                 | 1,806              |
| Therapy Professions                      | 338                | 421                   | 444                | 448                | +109                               | +32.3%                               | +27                                | +6.3%                                | +4                                 | 508                |
| Health Science/ Diagnostics              | 6                  | 10                    | 9                  | 8                  | +2                                 | +25.6%                               | -2                                 | -16.2%                               | 0                                  | 9                  |
| Social Care                              | 245                | 300                   | 338                | 338                | +92                                | +37.7%                               | +38                                | +12.6%                               | 0                                  | 401                |
| Pharmacy                                 | 5                  | 6                     | 7                  | 7                  | +3                                 | +58.9%                               | +1                                 | +24.1%                               | 0                                  | 9                  |
| Psychologists                            | 73                 | 88                    | 95                 | 92                 | +19                                | +25.4%                               | +4                                 | +4.4%                                | -3                                 | 104                |
| Social Workers                           | 84                 | 102                   | 107                | 108                | +24                                | +28.5%                               | +5                                 | +5.3%                                | +0                                 | 123                |
| H&SC, Other                              | 59                 | 77                    | 84                 | 86                 | +27                                | +45.1%                               | +9                                 | +11.3%                               | +1                                 | 99                 |
| Health & Social Care Professionals       | 811                | 1,004                 | 1,084              | 1,086              | +275                               | +34.0%                               | +82                                | +8.2%                                | +2                                 | 1,253              |
| Management (VIII & above)                | 56                 | 70                    | 67                 | 67                 | +11                                | +19.5%                               | -4                                 | -5.2%                                | 0                                  | 68                 |
| Administrative/ Supervisory (V to VII)   | 134                | 235                   | 273                | 273                | +139                               | +104.3%                              | +38                                | +15.9%                               | +0                                 | 284                |
| Clerical (III & IV)                      | 468                | 451                   | 493                | 487                | +19                                | +4.1%                                | +36                                | +7.9%                                | -5                                 | 545                |
| Management & Administrative              | 657                | 757                   | 832                | 827                | +169                               | +25.8%                               | +70                                | +9.2%                                | -5                                 | 897                |
| Support                                  | 158                | 140                   | 133                | 132                | -26                                | -16.2%                               | -8                                 | -5.6%                                | -1                                 | 198                |
| Maintenance/ Technical                   | 68                 | 79                    | 78                 | 79                 | +11                                | +15.5%                               | 0                                  | -0.6%                                | +0                                 | 81                 |
| General Support                          | 226                | 219                   | 211                | 211                | -15                                | -6.6%                                | -8                                 | -3.8%                                | -1                                 | 279                |
| Health Care Assistants                   | 1,367              | 1,412                 | 1,462              | 1,469              | +101                               | +7.4%                                | +57                                | +4.0%                                | +7                                 | 1,695              |
| Home Help                                | 499                | 407                   | 378                | 376                | -124                               | -24.7%                               | -31                                | -7.7%                                | -3                                 | 493                |
| Care, other                              | 271                | 335                   | 325                | 329                | +58                                | +21.5%                               | -6                                 | -1.7%                                | +4                                 | 398                |
| Patient & Client Care                    | 2,137              | 2,154                 | 2,165              | 2,173              | +36                                | +1.7%                                | +20                                | +0.9%                                | +8                                 | 2,586              |