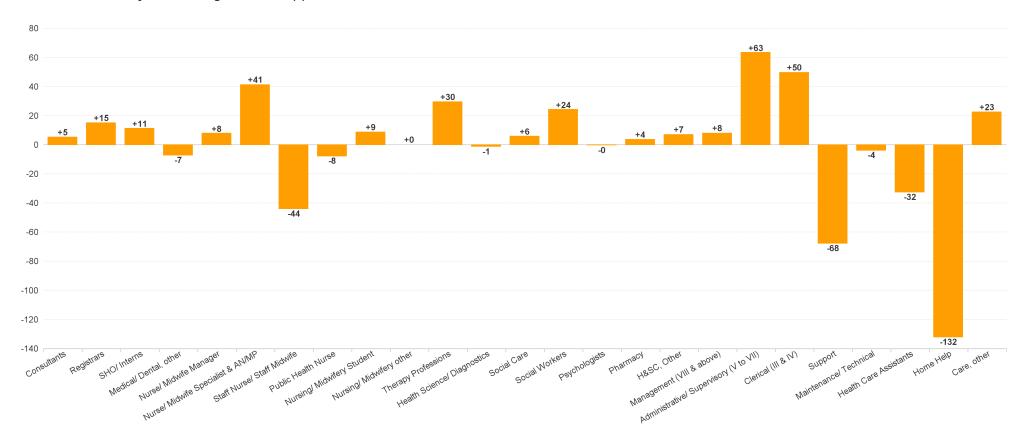

# **Employment Report : DEC 2023**

| Employment by Staff Group DEC 2023       | WTE<br>DEC<br>2019 | WTE<br>DEC<br>2022(1) | WTE<br>NOV<br>2023 | WTE<br>DEC<br>2023 | WTE<br>change<br>since<br>DEC 2019 | % WTE<br>Change<br>since Dec<br>2019 | WTE<br>change<br>since<br>DEC 2022 | % WTE<br>Change<br>since Dec<br>2022 | WTE<br>change<br>since<br>NOV 2023 | No.<br>DEC<br>2023 |
|------------------------------------------|--------------------|-----------------------|--------------------|--------------------|------------------------------------|--------------------------------------|------------------------------------|--------------------------------------|------------------------------------|--------------------|
| Overall                                  | 8,189              | 8,961                 | 8,902              | 8,968              | +779                               | +9.5%                                | +7                                 | +0.1%                                | +66                                | 10,960             |
| Consultants                              | 55                 | 70                    | 76                 | 75                 | +20                                | +36.4%                               | +5                                 | +7.6%                                | -1                                 | 88                 |
| Registrars                               | 103                | 96                    | 109                | 111                | +8                                 | +7.4%                                | +15                                | +15.7%                               | +2                                 | 119                |
| SHO/ Interns                             | 38                 | 46                    | 56                 | 58                 | +20                                | +51.3%                               | +11                                | +24.3%                               | +2                                 | 59                 |
| Medical/ Dental, other                   | 111                | 140                   | 134                | 133                | +21                                | +19.0%                               | -7                                 | -5.1%                                | -1                                 | 239                |
| Medical & Dental                         | 308                | 352                   | 374                | 376                | +68                                | +22.2%                               | +24                                | +7.0%                                | +2                                 | 505                |
| Nurse/ Midwife Manager                   | 433                | 490                   | 491                | 497                | +65                                | +15.0%                               | +8                                 | +1.6%                                | +7                                 | 537                |
| Nurse/ Midwife Specialist & AN/MP        | 81                 | 106                   | 149                | 147                | +66                                | +81.6%                               | +41                                | +39.1%                               | -3                                 | 159                |
| Staff Nurse/ Staff Midwife               | 1,446              | 1,532                 | 1,446              | 1,488              | +42                                | +2.9%                                | -44                                | -2.9%                                | +42                                | 1,781              |
| Public Health Nurse                      | 216                | 216                   | 212                | 209                | -7                                 | -3.4%                                | -8                                 | -3.6%                                | -3                                 | 267                |
| Nursing/ Midwifery awaiting registration | 32                 |                       | 6                  | 6                  | -26                                | -82.5%                               | +6                                 |                                      | 0                                  | 6                  |
| Post-registration Nursel Midwife Student | 19                 | 11                    | 20                 | 20                 | +1                                 | +3.9%                                | +9                                 | +82.6%                               | +0                                 | 20                 |
| Pre-registration Nursel Midwife Intern   | 9                  | 7                     | 4                  | 2                  | -8                                 | -83.3%                               | -6                                 | -79.7%                               | -3                                 | 2                  |
| Nursing/ Midwifery Student               | 60                 | 18                    | 30                 | 27                 | -33                                | -54.8%                               | +9                                 | +47.3%                               | -3                                 | 28                 |
| Nursing/ Midwifery other                 | 1                  | 1                     | 1                  | 1                  | +0                                 | +96.1%                               | +0                                 | +0.0%                                | +0                                 | 1                  |
| Nursing & Midwifery                      | 2,235              | 2,363                 | 2,329              | 2,369              | +134                               | +6.0%                                | +6                                 | +0.3%                                | +40                                | 2,773              |
| Therapy Professions                      | 448                | 549                   | 574                | 579                | +131                               | +29.3%                               | +30                                | +5.4%                                | +5                                 | 676                |
| Health Science/ Diagnostics              | 12                 | 14                    | 13                 | 13                 | +1                                 | +11.9%                               | -1                                 | -7.5%                                | 0                                  | 15                 |
| Social Care                              | 240                | 272                   | 285                | 278                | +38                                | +15.9%                               | +6                                 | +2.1%                                | -7                                 | 318                |
| Pharmacy                                 | 8                  | 9                     | 13                 | 12                 | +4                                 | +53.4%                               | +4                                 | +43.1%                               | 0                                  | 18                 |
| Psychologists                            | 138                | 156                   | 157                | 156                | +18                                | +12.9%                               | 0                                  | -0.1%                                | -1                                 | 173                |
| Social Workers                           | 115                | 147                   | 167                | 171                | +56                                | +49.1%                               | +24                                | +16.5%                               | +4                                 | 190                |
| H&SC, Other                              | 60                 | 72                    | 78                 | 79                 | +19                                | +31.2%                               | +7                                 | +9.7%                                | +1                                 | 102                |
| Health & Social Care Professionals       | 1,020              | 1,219                 | 1,287              | 1,288              | +268                               | +26.3%                               | +69                                | +5.7%                                | +2                                 | 1,492              |
| Management (VIII & above)                | 73                 | 90                    | 97                 | 98                 | +25                                | +35.0%                               | +8                                 | +8.9%                                | +2                                 | 102                |
| Administrative/ Supervisory (V to VII)   | 161                | 254                   | 313                | 317                | +157                               | +97.2%                               | +63                                | +24.9%                               | +5                                 | 337                |
| Clerical (III & IV)                      | 505                | 572                   | 609                | 622                | +117                               | +23.2%                               | +50                                | +8.7%                                | +13                                | 749                |
| Management & Administrative              | 738                | 916                   | 1,018              | 1,037              | +299                               | +40.5%                               | +121                               | +13.2%                               | +19                                | 1,188              |
| Support                                  | 337                | 353                   | 290                | 286                | -51                                | -15.3%                               | -68                                | -19.2%                               | -5                                 | 368                |
| Maintenance/ Technical                   | 22                 | 22                    | 18                 | 18                 | -4                                 | -18.1%                               | -4                                 | -17.1%                               | +0                                 | 21                 |
| General Support                          | 359                | 375                   | 308                | 304                | -55                                | -15.4%                               | -71                                | -19.0%                               | -5                                 | 389                |
| Health Care Assistants                   | 1,954              | 2,135                 | 2,093              | 2,102              | +148                               | +7.6%                                | -32                                | -1.5%                                | +9                                 | 2,443              |
| Home Help                                | 1,124              | 1,076                 | 945                | 944                | -180                               | -16.0%                               | -132                               | -12.3%                               | -1                                 | 1,501              |
| Care, other                              | 450                | 524                   | 547                | 547                | +97                                | +21.6%                               | +23                                | +4.3%                                | 0                                  | 669                |
| Patient & Client Care                    | 3,528              | 3,735                 | 3,585              | 3,593              | +65                                | +1.8%                                | -142                               | -3.8%                                | +8                                 | 4,613              |

### WTE Change by Staff Category