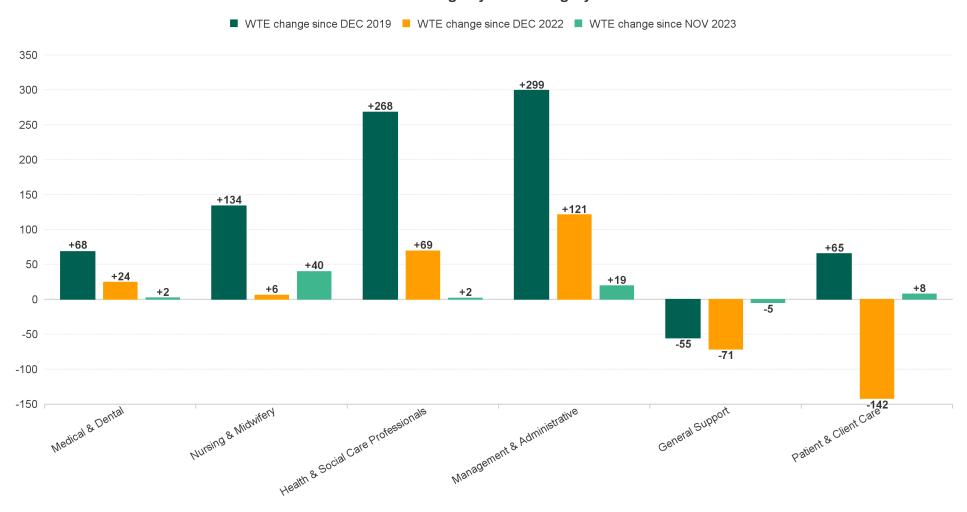

### WTE Change by Staff Category

# **Employment Report : DEC 2023**

| Employment by Staff Group DEC 2023       | WTE<br>DEC<br>2019 | WTE<br>DEC<br>2022(1) | WTE<br>NOV<br>2023 | WTE<br>DEC<br>2023 | WTE<br>change<br>since<br>DEC 2019 | % WTE<br>Change<br>since Dec<br>2019 | WTE<br>change<br>since<br>DEC 2022 | % WTE<br>Change<br>since Dec<br>2022 | WTE<br>change<br>since<br>NOV 2023 | No.<br>DEC<br>2023 |
|------------------------------------------|--------------------|-----------------------|--------------------|--------------------|------------------------------------|--------------------------------------|------------------------------------|--------------------------------------|------------------------------------|--------------------|
| Overall                                  | 8,189              | 8,961                 | 8,902              | 8,968              | +779                               | +9.5%                                | +7                                 | +0.1%                                | +66                                | 10,960             |
| Consultants                              | 55                 | 70                    | 76                 | 75                 | +20                                | +36.4%                               | +5                                 | +7.6%                                | -1                                 | 88                 |
| Registrars                               | 103                | 96                    | 109                | 111                | +8                                 | +7.4%                                | +15                                | +15.7%                               | +2                                 | 119                |
| SHO/ Interns                             | 38                 | 46                    | 56                 | 58                 | +20                                | +51.3%                               | +11                                | +24.3%                               | +2                                 | 59                 |
| Medical/ Dental, other                   | 111                | 140                   | 134                | 133                | +21                                | +19.0%                               | -7                                 | -5.1%                                | -1                                 | 239                |
| Medical & Dental                         | 308                | 352                   | 374                | 376                | +68                                | +22.2%                               | +24                                | +7.0%                                | +2                                 | 505                |
| Nurse/ Midwife Manager                   | 433                | 490                   | 491                | 497                | +65                                | +15.0%                               | +8                                 | +1.6%                                | +7                                 | 537                |
| Nurse/ Midwife Specialist & AN/MP        | 81                 | 106                   | 149                | 147                | +66                                | +81.6%                               | +41                                | +39.1%                               | -3                                 | 159                |
| Staff Nurse/ Staff Midwife               | 1,446              | 1,532                 | 1,446              | 1,488              | +42                                | +2.9%                                | -44                                | -2.9%                                | +42                                | 1,781              |
| Public Health Nurse                      | 216                | 216                   | 212                | 209                | -7                                 | -3.4%                                | -8                                 | -3.6%                                | -3                                 | 267                |
| Nursing/ Midwifery awaiting registration | 32                 |                       | 6                  | 6                  | -26                                | -82.5%                               | +6                                 |                                      | 0                                  | 6                  |
| Post-registration Nursel Midwife Student | 19                 | 11                    | 20                 | 20                 | +1                                 | +3.9%                                | +9                                 | +82.6%                               | +0                                 | 20                 |
| Pre-registration Nursel Midwife Intern   | 9                  | 7                     | 4                  | 2                  | -8                                 | -83.3%                               | -6                                 | -79.7%                               | -3                                 | 2                  |
| Nursing/ Midwifery Student               | 60                 | 18                    | 30                 | 27                 | -33                                | -54.8%                               | +9                                 | +47.3%                               | -3                                 | 28                 |
| Nursing/ Midwifery other                 | 1                  | 1                     | 1                  | 1                  | +0                                 | +96.1%                               | +0                                 | +0.0%                                | +0                                 | 1                  |
| Nursing & Midwifery                      | 2,235              | 2,363                 | 2,329              | 2,369              | +134                               | +6.0%                                | +6                                 | +0.3%                                | +40                                | 2,773              |
| Therapy Professions                      | 448                | 549                   | 574                | 579                | +131                               | +29.3%                               | +30                                | +5.4%                                | +5                                 | 676                |
| Health Science/ Diagnostics              | 12                 | 14                    | 13                 | 13                 | +1                                 | +11.9%                               | -1                                 | -7.5%                                | 0                                  | 15                 |
| Social Care                              | 240                | 272                   | 285                | 278                | +38                                | +15.9%                               | +6                                 | +2.1%                                | -7                                 | 318                |
| Pharmacy                                 | 8                  | 9                     | 13                 | 12                 | +4                                 | +53.4%                               | +4                                 | +43.1%                               | 0                                  | 18                 |
| Psychologists                            | 138                | 156                   | 157                | 156                | +18                                | +12.9%                               | 0                                  | -0.1%                                | -1                                 | 173                |
| Social Workers                           | 115                | 147                   | 167                | 171                | +56                                | +49.1%                               | +24                                | +16.5%                               | +4                                 | 190                |
| H&SC, Other                              | 60                 | 72                    | 78                 | 79                 | +19                                | +31.2%                               | +7                                 | +9.7%                                | +1                                 | 102                |
| Health & Social Care Professionals       | 1,020              | 1,219                 | 1,287              | 1,288              | +268                               | +26.3%                               | +69                                | +5.7%                                | +2                                 | 1,492              |
| Management (VIII & above)                | 73                 | 90                    | 97                 | 98                 | +25                                | +35.0%                               | +8                                 | +8.9%                                | +2                                 | 102                |
| Administrative/ Supervisory (V to VII)   | 161                | 254                   | 313                | 317                | +157                               | +97.2%                               | +63                                | +24.9%                               | +5                                 | 337                |
| Clerical (III & IV)                      | 505                | 572                   | 609                | 622                | +117                               | +23.2%                               | +50                                | +8.7%                                | +13                                | 749                |
| Management & Administrative              | 738                | 916                   | 1,018              | 1,037              | +299                               | +40.5%                               | +121                               | +13.2%                               | +19                                | 1,188              |
| Support                                  | 337                | 353                   | 290                | 286                | -51                                | -15.3%                               | -68                                | -19.2%                               | -5                                 | 368                |
| Maintenance/ Technical                   | 22                 | 22                    | 18                 | 18                 | -4                                 | -18.1%                               | -4                                 | -17.1%                               | +0                                 | 21                 |
| General Support                          | 359                | 375                   | 308                | 304                | -55                                | -15.4%                               | -71                                | -19.0%                               | -5                                 | 389                |
| Health Care Assistants                   | 1,954              | 2,135                 | 2,093              | 2,102              | +148                               | +7.6%                                | -32                                | -1.5%                                | +9                                 | 2,443              |
| Home Help                                | 1,124              | 1,076                 | 945                | 944                | -180                               | -16.0%                               | -132                               | -12.3%                               | -1                                 | 1,501              |
| Care, other                              | 450                | 524                   | 547                | 547                | +97                                | +21.6%                               | +23                                | +4.3%                                | 0                                  | 669                |
| Patient & Client Care                    | 3,528              | 3,735                 | 3,585              | 3,593              | +65                                | +1.8%                                | -142                               | -3.8%                                | +8                                 | 4,613              |