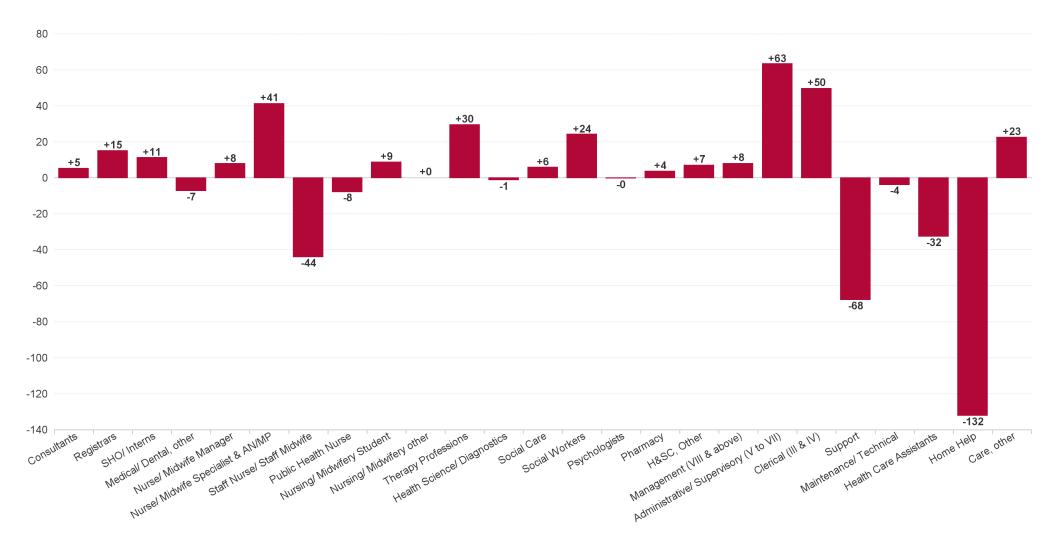

#### **Health Service Executive**

| HSE&S38 DEC 2023                         | WTE<br>DEC<br>2019 | WTE<br>DEC<br>2022(1) | WTE<br>NOV<br>2023 | WTE<br>DEC<br>2023 | WTE<br>change<br>since<br>DEC<br>2019 | % WTE<br>Change<br>since<br>Dec<br>2019 | WTE<br>change<br>since<br>DEC<br>2022 | % WTE<br>Change<br>since<br>Dec<br>2022 | WTE<br>change<br>since<br>NOV<br>2023 | No.<br>DEC<br>2023 |
|------------------------------------------|--------------------|-----------------------|--------------------|--------------------|---------------------------------------|-----------------------------------------|---------------------------------------|-----------------------------------------|---------------------------------------|--------------------|
| Total Health Service Executive           | 5,939              | 6,531                 | 6,441              | 6,492              | +552                                  | +9.3%                                   | -40                                   | -0.6%                                   | +50                                   | 7,950              |
| Consultants                              | 55                 | 66                    | 72                 | 71                 | +16                                   | +28.9%                                  | +5                                    | +8.0%                                   | -1                                    | 83                 |
| Registrars                               | 98                 | 93                    | 106                | 108                | +10                                   | +10.2%                                  | +15                                   | +16.7%                                  | +2                                    | 116                |
| SHO/ Interns                             | 32                 | 42                    | 53                 | 55                 | +23                                   | +71.0%                                  | +12                                   | +28.9%                                  | +2                                    | 56                 |
| Medical/ Dental, other                   | 98                 | 120                   | 116                | 115                | +16                                   | +16.4%                                  | -6                                    | -4.6%                                   | -1                                    | 190                |
| Medical & Dental                         | 284                | 321                   | 346                | 348                | +65                                   | +22.9%                                  | +27                                   | +8.6%                                   | +2                                    | 445                |
| Nurse/ Midwife Manager                   | 358                | 405                   | 403                | 410                | +51                                   | +14.4%                                  | +4                                    | +1.1%                                   | +7                                    | 441                |
| Nurse/ Midwife Specialist & AN/MP        | 68                 | 93                    | 137                | 135                | +66                                   | +97.2%                                  | +42                                   | +45.6%                                  | -3                                    | 146                |
| Staff Nurse/ Staff Midwife               | 1,161              | 1,261                 | 1,192              | 1,226              | +64                                   | +5.5%                                   | -36                                   | -2.8%                                   | +34                                   | 1,456              |
| Public Health Nurse                      | 216                | 216                   | 212                | 209                | -7                                    | -3.4%                                   | -8                                    | -3.6%                                   | -3                                    | 267                |
| Nursing/ Midwifery awaiting registration | 32                 |                       | 6                  | 6                  | -26                                   | -82.5%                                  | +6                                    |                                         | -0                                    | 6                  |
| Post-registration Nursel Midwife Student | 19                 | 11                    | 20                 | 20                 | +1                                    | +3.9%                                   | +9                                    | +82.6%                                  | +0                                    | 20                 |
| Pre-registration Nursel Midwife Intern   | 3                  | 7                     | 3                  | 1                  | -3                                    | -83.3%                                  | -7                                    | -93.2%                                  | -3                                    | 1                  |
| Nursing/ Midwifery Student               | 54                 | 18                    | 29                 | 26                 | -28                                   | -51.6%                                  | +8                                    | +41.8%                                  | -3                                    | 27                 |
| Nursing & Midwifery                      | 1,857              | 1,993                 | 1,973              | 2,005              | +147                                  | +7.9%                                   | +11                                   | +0.6%                                   | +32                                   | 2,337              |
| Therapy Professions                      | 359                | 459                   | 470                | 471                | +112                                  | +31.2%                                  | +12                                   | +2.7%                                   | +2                                    | 551                |
| Health Science/ Diagnostics              | 10                 | 12                    | 11                 | 11                 | +1                                    | +14.3%                                  | -1                                    | -8.7%                                   | -0                                    | 13                 |
| Social Care                              | 39                 | 44                    | 39                 | 37                 | -2                                    | -4.4%                                   | -7                                    | -16.5%                                  | -2                                    | 42                 |
| Pharmacy                                 | 8                  | 9                     | 13                 | 12                 | +4                                    | +53.4%                                  | +4                                    | +43.1%                                  | -0                                    | 18                 |
| Psychologists                            | 107                | 123                   | 126                | 125                | +18                                   | +16.5%                                  | +2                                    | +1.6%                                   | -1                                    | 139                |
| Social Workers                           | 88                 | 119                   | 133                | 136                | +48                                   | +54.7%                                  | +17                                   | +14.0%                                  | +3                                    | 151                |
| H&SC, Other                              | 56                 | 67                    | 75                 | 76                 | +20                                   | +35.6%                                  | +9                                    | +13.3%                                  | +1                                    | 97                 |
| Health & Social Care Professionals       | 667                | 833                   | 867                | 868                | +202                                  | +30.3%                                  | +35                                   | +4.2%                                   | +2                                    | 1,011              |
| Management (VIII & above)                | 58                 | 73                    | 78                 | 79                 | +22                                   | +37.7%                                  | +6                                    | +8.1%                                   | +2                                    | 81                 |
| Administrative/ Supervisory (V to VII)   | 123                | 204                   | 254                | 257                | +134                                  | +108.3%                                 | +53                                   | +26.2%                                  | +3                                    | 273                |
| Clerical (III & IV)                      | 415                | 479                   | 517                | 531                | +116                                  | +27.9%                                  | +52                                   | +10.9%                                  | +14                                   | 614                |
| Management & Administrative              | 596                | 756                   | 849                | 867                | +271                                  | +45.5%                                  | +112                                  | +14.8%                                  | +18                                   | 968                |
| Support                                  | 207                | 222                   | 208                | 206                | -1                                    | -0.4%                                   | -16                                   | -7.2%                                   | -2                                    | 238                |
| Maintenance/ Technical                   | 13                 | 13                    | 8                  | 8                  | -5                                    | -40.2%                                  | -5                                    | -40.2%                                  | +0                                    | 8                  |
| General Support                          | 220                | 235                   | 216                | 214                | -6                                    | -2.7%                                   | -21                                   | -9.0%                                   | -2                                    | 246                |
| Health Care Assistants                   | 1,079              | 1,166                 | 1,093              | 1,092              | +14                                   | +1.3%                                   | -73                                   | -6.3%                                   | -0                                    | 1,239              |
| Home Help                                | 1,124              | 1,076                 | 945                | 944                | -180                                  | -16.0%                                  | -132                                  | -12.3%                                  | -1                                    | 1,501              |
| Care, other                              | 113                | 151                   | 153                | 153                | +39                                   | +34.8%                                  | +1                                    | +0.9%                                   | +0                                    | 203                |
| Patient & Client Care                    | 2,316              | 2,393                 | 2,190              | 2,189              | -127                                  | -5.5%                                   | -204                                  | -8.5%                                   | -1                                    | 2,943              |

### **Section 38 Voluntary Agencies**

| HSE&S38 DEC 2023                       | WTE<br>DEC<br>2019 | WTE<br>DEC<br>2022(1) | WTE<br>NOV<br>2023 | WTE<br>DEC<br>2023 | WTE<br>change<br>since<br>DEC<br>2019 | % WTE<br>Change<br>since<br>Dec<br>2019 | WTE<br>change<br>since<br>DEC<br>2022 | % WTE<br>Change<br>since<br>Dec<br>2022 | WTE<br>change<br>since<br>NOV<br>2023 | No.<br>DEC<br>2023 |
|----------------------------------------|--------------------|-----------------------|--------------------|--------------------|---------------------------------------|-----------------------------------------|---------------------------------------|-----------------------------------------|---------------------------------------|--------------------|
| Total Section 38 Voluntary Agencies    | 2,249              | 2,429                 | 2,461              | 2,476              | +227                                  | +10.1%                                  | +47                                   | +1.9%                                   | +15                                   | 3,010              |
| Consultants                            |                    | 4                     | 4                  | 4                  | +4                                    |                                         | +0                                    | +0.0%                                   | +0                                    | 5                  |
| Registrars                             | 5                  | 3                     | 3                  | 3                  | -2                                    | -48.0%                                  | -0                                    | -13.3%                                  | +0                                    | 3                  |
| SHO/ Interns                           | 6                  | 4                     | 3                  | 3                  | -3                                    | -51.2%                                  | -1                                    | -25.0%                                  | +0                                    | 3                  |
| Medical/ Dental, other                 | 13                 | 20                    | 18                 | 18                 | +5                                    | +38.5%                                  | -2                                    | -8.0%                                   | -0                                    | 49                 |
| Medical & Dental                       | 24                 | 31                    | 28                 | 28                 | +4                                    | +14.8%                                  | -3                                    | -9.7%                                   | -0                                    | 60                 |
| Nurse/ Midwife Manager                 | 75                 | 85                    | 88                 | 88                 | +13                                   | +18.0%                                  | +3                                    | +4.0%                                   | +0                                    | 96                 |
| Nurse/ Midwife Specialist & AN/MP      | 12                 | 13                    | 12                 | 12                 | -1                                    | -4.0%                                   | -1                                    | -7.8%                                   | +0                                    | 13                 |
| Staff Nurse/ Staff Midwife             | 284                | 271                   | 255                | 262                | -22                                   | -7.6%                                   | -8                                    | -3.1%                                   | +8                                    | 325                |
| Pre-registration Nursel Midwife Intern | 6                  |                       | 1                  | 1                  | -5                                    | -83.3%                                  | +1                                    |                                         | +0                                    | 1                  |
| Nursing/ Midwifery Student             | 6                  |                       | 1                  | 1                  | -5                                    | -83.3%                                  | +1                                    |                                         | +0                                    | 1                  |
| Nursing/ Midwifery other               | 1                  | 1                     | 1                  | 1                  | +0                                    | +96.1%                                  | +0                                    | +0.0%                                   | +0                                    | 1                  |
| Nursing & Midwifery                    | 378                | 369                   | 356                | 364                | -13                                   | -3.5%                                   | -5                                    | -1.4%                                   | +8                                    | 436                |
| Therapy Professions                    | 89                 | 90                    | 104                | 108                | +19                                   | +21.5%                                  | +17                                   | +19.0%                                  | +4                                    | 125                |
| Health Science/ Diagnostics            | 2                  | 2                     | 2                  | 2                  | +0                                    | +0.0%                                   | +0                                    | +0.0%                                   | +0                                    | 2                  |
| Social Care                            | 201                | 228                   | 246                | 241                | +40                                   | +19.8%                                  | +13                                   | +5.8%                                   | -5                                    | 276                |
| Psychologists                          | 31                 | 33                    | 31                 | 31                 | +0                                    | +0.5%                                   | -2                                    | -6.3%                                   | -0                                    | 34                 |
| Social Workers                         | 27                 | 28                    | 34                 | 35                 | +8                                    | +31.0%                                  | +8                                    | +27.3%                                  | +2                                    | 39                 |
| H&SC, Other                            | 4                  | 5                     | 3                  | 3                  | -1                                    | -31.0%                                  | -2                                    | -42.0%                                  | +0                                    | 5                  |
| Health & Social Care Professionals     | 354                | 386                   | 420                | 420                | +66                                   | +18.7%                                  | +34                                   | +8.7%                                   | -0                                    | 481                |
| Management (VIII & above)              | 15                 | 17                    | 19                 | 19                 | +4                                    | +24.7%                                  | +2                                    | +12.3%                                  | -0                                    | 21                 |
| Administrative/ Supervisory (V to VII) | 38                 | 51                    | 58                 | 61                 | +23                                   | +61.1%                                  | +10                                   | +19.9%                                  | +2                                    | 64                 |
| Clerical (III & IV)                    | 89                 | 93                    | 92                 | 90                 | +1                                    | +1.3%                                   | -3                                    | -2.8%                                   | -1                                    | 135                |
| Management & Administrative            | 142                | 161                   | 169                | 170                | +28                                   | +19.7%                                  | +10                                   | +5.9%                                   | +1                                    | 220                |
| Support                                | 130                | 131                   | 82                 | 80                 | -51                                   | -38.9%                                  | -52                                   | -39.4%                                  | -2                                    | 130                |
| Maintenance/ Technical                 | 9                  | 9                     | 10                 | 10                 | +1                                    | +13.4%                                  | +1                                    | +16.7%                                  | +0                                    | 13                 |
| General Support                        | 139                | 140                   | 93                 | 90                 | -49                                   | -35.4%                                  | -50                                   | -35.8%                                  | -2                                    | 143                |
| Health Care Assistants                 | 875                | 969                   | 1,001              | 1,010              | +134                                  | +15.4%                                  | +41                                   | +4.2%                                   | +9                                    | 1,204              |
| Care, other                            | 336                | 373                   | 394                | 394                | +58                                   | +17.1%                                  | +21                                   | +5.7%                                   | -0                                    | 466                |
| Patient & Client Care                  | 1,212              | 1,342                 | 1,395              | 1,404              | +192                                  | +15.8%                                  | +62                                   | +4.6%                                   | +9                                    | 1,670              |