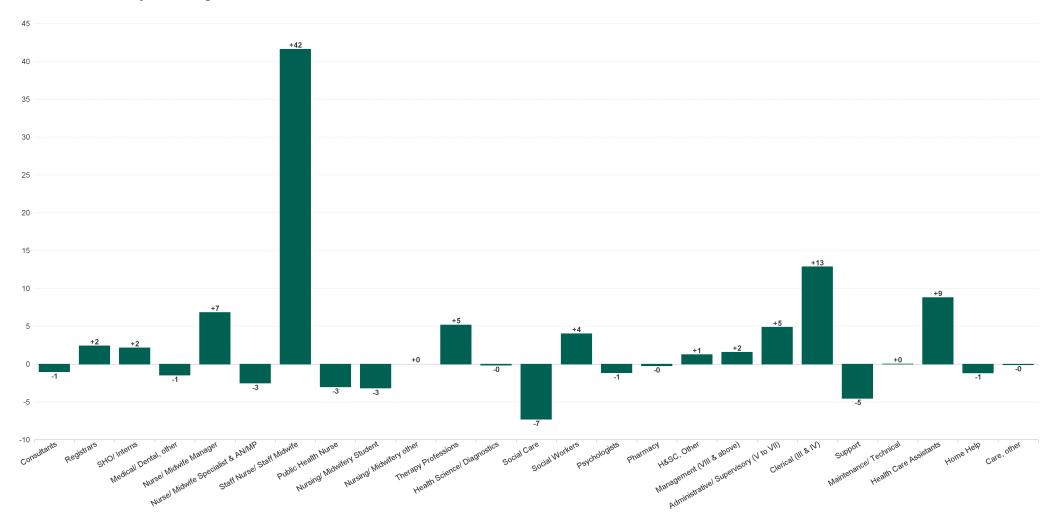

# **Employment Report by HSE.S38: DEC 2023**

#### **Health Service Executive**

| HSE&S38 DEC 2023                         | WTE<br>DEC<br>2019 | WTE<br>DEC<br>2022(1) | WTE<br>NOV<br>2023 | WTE<br>DEC<br>2023 | WTE<br>change<br>since<br>DEC<br>2019 | % WTE<br>Change<br>since<br>Dec<br>2019 | WTE<br>change<br>since<br>DEC<br>2022 | % WTE<br>Change<br>since<br>Dec<br>2022 | WTE<br>change<br>since<br>NOV<br>2023 | No.<br>DEC<br>2023 |
|------------------------------------------|--------------------|-----------------------|--------------------|--------------------|---------------------------------------|-----------------------------------------|---------------------------------------|-----------------------------------------|---------------------------------------|--------------------|
| Total Health Service Executive           | 5,939              | 6,531                 | 6,441              | 6,492              | +552                                  | +9.3%                                   | -40                                   | -0.6%                                   | +50                                   | 7,950              |
| Consultants                              | 55                 | 66                    | 72                 | 71                 | +16                                   | +28.9%                                  | +5                                    | +8.0%                                   | -1                                    | 83                 |
| Registrars                               | 98                 | 93                    | 106                | 108                | +10                                   | +10.2%                                  | +15                                   | +16.7%                                  | +2                                    | 116                |
| SHO/ Interns                             | 32                 | 42                    | 53                 | 55                 | +23                                   | +71.0%                                  | +12                                   | +28.9%                                  | +2                                    | 56                 |
| Medical/ Dental, other                   | 98                 | 120                   | 116                | 115                | +16                                   | +16.4%                                  | -6                                    | -4.6%                                   | -1                                    | 190                |
| Medical & Dental                         | 284                | 321                   | 346                | 348                | +65                                   | +22.9%                                  | +27                                   | +8.6%                                   | +2                                    | 445                |
| Nurse/ Midwife Manager                   | 358                | 405                   | 403                | 410                | +51                                   | +14.4%                                  | +4                                    | +1.1%                                   | +7                                    | 441                |
| Nurse/ Midwife Specialist & AN/MP        | 68                 | 93                    | 137                | 135                | +66                                   | +97.2%                                  | +42                                   | +45.6%                                  | -3                                    | 146                |
| Staff Nurse/ Staff Midwife               | 1,161              | 1,261                 | 1,192              | 1,226              | +64                                   | +5.5%                                   | -36                                   | -2.8%                                   | +34                                   | 1,456              |
| Public Health Nurse                      | 216                | 216                   | 212                | 209                | -7                                    | -3.4%                                   | -8                                    | -3.6%                                   | -3                                    | 267                |
| Nursing/ Midwifery awaiting registration | 32                 |                       | 6                  | 6                  | -26                                   | -82.5%                                  | +6                                    |                                         | -0                                    | 6                  |
| Post-registration Nursel Midwife Student | 19                 | 11                    | 20                 | 20                 | +1                                    | +3.9%                                   | +9                                    | +82.6%                                  | +0                                    | 20                 |
| Pre-registration Nursel Midwife Intern   | 3                  | 7                     | 3                  | 1                  | -3                                    | -83.3%                                  | -7                                    | -93.2%                                  | -3                                    | 1                  |
| Nursing/ Midwifery Student               | 54                 | 18                    | 29                 | 26                 | -28                                   | -51.6%                                  | +8                                    | +41.8%                                  | -3                                    | 27                 |
| Nursing & Midwifery                      | 1,857              | 1,993                 | 1,973              | 2,005              | +147                                  | +7.9%                                   | +11                                   | +0.6%                                   | +32                                   | 2,337              |
| Therapy Professions                      | 359                | 459                   | 470                | 471                | +112                                  | +31.2%                                  | +12                                   | +2.7%                                   | +2                                    | 551                |
| Health Science/ Diagnostics              | 10                 | 12                    | 11                 | 11                 | +1                                    | +14.3%                                  | -1                                    | -8.7%                                   | -0                                    | 13                 |
| Social Care                              | 39                 | 44                    | 39                 | 37                 | -2                                    | -4.4%                                   | -7                                    | -16.5%                                  | -2                                    | 42                 |
| Pharmacy                                 | 8                  | 9                     | 13                 | 12                 | +4                                    | +53.4%                                  | +4                                    | +43.1%                                  | -0                                    | 18                 |
| Psychologists                            | 107                | 123                   | 126                | 125                | +18                                   | +16.5%                                  | +2                                    | +1.6%                                   | -1                                    | 139                |
| Social Workers                           | 88                 | 119                   | 133                | 136                | +48                                   | +54.7%                                  | +17                                   | +14.0%                                  | +3                                    | 151                |
| H&SC, Other                              | 56                 | 67                    | 75                 | 76                 | +20                                   | +35.6%                                  | +9                                    | +13.3%                                  | +1                                    | 97                 |
| Health & Social Care Professionals       | 667                | 833                   | 867                | 868                | +202                                  | +30.3%                                  | +35                                   | +4.2%                                   | +2                                    | 1,011              |
| Management (VIII & above)                | 58                 | 73                    | 78                 | 79                 | +22                                   | +37.7%                                  | +6                                    | +8.1%                                   | +2                                    | 81                 |
| Administrative/ Supervisory (V to VII)   | 123                | 204                   | 254                | 257                | +134                                  | +108.3%                                 | +53                                   | +26.2%                                  | +3                                    | 273                |
| Clerical (III & IV)                      | 415                | 479                   | 517                | 531                | +116                                  | +27.9%                                  | +52                                   | +10.9%                                  | +14                                   | 614                |
| Management & Administrative              | 596                | 756                   | 849                | 867                | +271                                  | +45.5%                                  | +112                                  | +14.8%                                  | +18                                   | 968                |
| Support                                  | 207                | 222                   | 208                | 206                | -1                                    | -0.4%                                   | -16                                   | -7.2%                                   | -2                                    | 238                |
| Maintenance/ Technical                   | 13                 | 13                    | 8                  | 8                  | -5                                    | -40.2%                                  | -5                                    | -40.2%                                  | +0                                    | 8                  |
| General Support                          | 220                | 235                   | 216                | 214                | -6                                    | -2.7%                                   | -21                                   | -9.0%                                   | -2                                    | 246                |
| Health Care Assistants                   | 1,079              | 1,166                 | 1,093              | 1,092              | +14                                   | +1.3%                                   | -73                                   | -6.3%                                   | -0                                    | 1,239              |
| Home Help                                | 1,124              | 1,076                 | 945                | 944                | -180                                  | -16.0%                                  | -132                                  | -12.3%                                  | -1                                    | 1,501              |
| Care, other                              | 113                | 151                   | 153                | 153                | +39                                   | +34.8%                                  | +1                                    | +0.9%                                   | +0                                    | 203                |
| Patient & Client Care                    | 2,316              | 2,393                 | 2,190              | 2,189              | -127                                  | -5.5%                                   | -204                                  | -8.5%                                   | -1                                    | 2,943              |