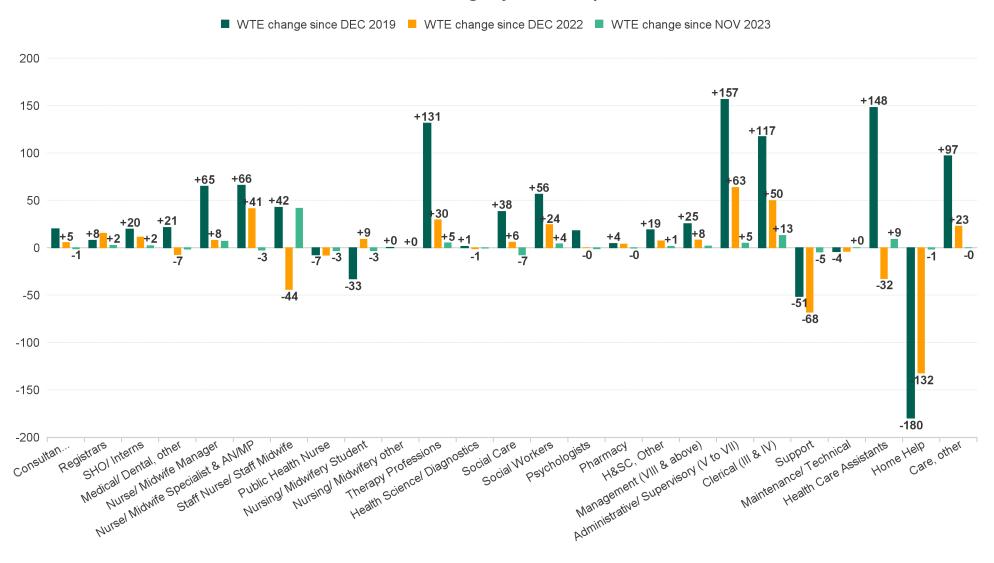

# **Employment Report by HSE.S38: DEC 2023**

#### **Health Service Executive**

| HSE&S38 DEC 2023                         | WTE<br>DEC<br>2019 | WTE<br>DEC<br>2022(1) | WTE<br>NOV<br>2023 | WTE<br>DEC<br>2023 | WTE<br>change<br>since<br>DEC<br>2019 | % WTE<br>Change<br>since<br>Dec<br>2019 | WTE<br>change<br>since<br>DEC<br>2022 | % WTE<br>Change<br>since<br>Dec<br>2022 | WTE<br>change<br>since<br>NOV<br>2023 | No.<br>DEC<br>2023 |
|------------------------------------------|--------------------|-----------------------|--------------------|--------------------|---------------------------------------|-----------------------------------------|---------------------------------------|-----------------------------------------|---------------------------------------|--------------------|
| Total Health Service Executive           | 5,939              | 6,531                 | 6,441              | 6,492              | +552                                  | +9.3%                                   | -40                                   | -0.6%                                   | +50                                   | 7,950              |
| Consultants                              | 55                 | 66                    | 72                 | 71                 | +16                                   | +28.9%                                  | +5                                    | +8.0%                                   | -1                                    | 83                 |
| Registrars                               | 98                 | 93                    | 106                | 108                | +10                                   | +10.2%                                  | +15                                   | +16.7%                                  | +2                                    | 116                |
| SHO/ Interns                             | 32                 | 42                    | 53                 | 55                 | +23                                   | +71.0%                                  | +12                                   | +28.9%                                  | +2                                    | 56                 |
| Medical/ Dental, other                   | 98                 | 120                   | 116                | 115                | +16                                   | +16.4%                                  | -6                                    | -4.6%                                   | -1                                    | 190                |
| Medical & Dental                         | 284                | 321                   | 346                | 348                | +65                                   | +22.9%                                  | +27                                   | +8.6%                                   | +2                                    | 445                |
| Nurse/ Midwife Manager                   | 358                | 405                   | 403                | 410                | +51                                   | +14.4%                                  | +4                                    | +1.1%                                   | +7                                    | 441                |
| Nurse/ Midwife Specialist & AN/MP        | 68                 | 93                    | 137                | 135                | +66                                   | +97.2%                                  | +42                                   | +45.6%                                  | -3                                    | 146                |
| Staff Nurse/ Staff Midwife               | 1,161              | 1,261                 | 1,192              | 1,226              | +64                                   | +5.5%                                   | -36                                   | -2.8%                                   | +34                                   | 1,456              |
| Public Health Nurse                      | 216                | 216                   | 212                | 209                | -7                                    | -3.4%                                   | -8                                    | -3.6%                                   | -3                                    | 267                |
| Nursing/ Midwifery awaiting registration | 32                 |                       | 6                  | 6                  | -26                                   | -82.5%                                  | +6                                    |                                         | -0                                    | 6                  |
| Post-registration Nursel Midwife Student | 19                 | 11                    | 20                 | 20                 | +1                                    | +3.9%                                   | +9                                    | +82.6%                                  | +0                                    | 20                 |
| Pre-registration Nursel Midwife Intern   | 3                  | 7                     | 3                  | 1                  | -3                                    | -83.3%                                  | -7                                    | -93.2%                                  | -3                                    | 1                  |
| Nursing/ Midwifery Student               | 54                 | 18                    | 29                 | 26                 | -28                                   | -51.6%                                  | +8                                    | +41.8%                                  | -3                                    | 27                 |
| Nursing & Midwifery                      | 1,857              | 1,993                 | 1,973              | 2,005              | +147                                  | +7.9%                                   | +11                                   | +0.6%                                   | +32                                   | 2,337              |
| Therapy Professions                      | 359                | 459                   | 470                | 471                | +112                                  | +31.2%                                  | +12                                   | +2.7%                                   | +2                                    | 551                |
| Health Science/ Diagnostics              | 10                 | 12                    | 11                 | 11                 | +1                                    | +14.3%                                  | -1                                    | -8.7%                                   | -0                                    | 13                 |
| Social Care                              | 39                 | 44                    | 39                 | 37                 | -2                                    | -4.4%                                   | -7                                    | -16.5%                                  | -2                                    | 42                 |
| Pharmacy                                 | 8                  | 9                     | 13                 | 12                 | +4                                    | +53.4%                                  | +4                                    | +43.1%                                  | -0                                    | 18                 |
| Psychologists                            | 107                | 123                   | 126                | 125                | +18                                   | +16.5%                                  | +2                                    | +1.6%                                   | -1                                    | 139                |
| Social Workers                           | 88                 | 119                   | 133                | 136                | +48                                   | +54.7%                                  | +17                                   | +14.0%                                  | +3                                    | 151                |
| H&SC, Other                              | 56                 | 67                    | 75                 | 76                 | +20                                   | +35.6%                                  | +9                                    | +13.3%                                  | +1                                    | 97                 |
| Health & Social Care Professionals       | 667                | 833                   | 867                | 868                | +202                                  | +30.3%                                  | +35                                   | +4.2%                                   | +2                                    | 1,011              |
| Management (VIII & above)                | 58                 | 73                    | 78                 | 79                 | +22                                   | +37.7%                                  | +6                                    | +8.1%                                   | +2                                    | 81                 |
| Administrative/ Supervisory (V to VII)   | 123                | 204                   | 254                | 257                | +134                                  | +108.3%                                 | +53                                   | +26.2%                                  | +3                                    | 273                |
| Clerical (III & IV)                      | 415                | 479                   | 517                | 531                | +116                                  | +27.9%                                  | +52                                   | +10.9%                                  | +14                                   | 614                |
| Management & Administrative              | 596                | 756                   | 849                | 867                | +271                                  | +45.5%                                  | +112                                  | +14.8%                                  | +18                                   | 968                |
| Support                                  | 207                | 222                   | 208                | 206                | -1                                    | -0.4%                                   | -16                                   | -7.2%                                   | -2                                    | 238                |
| Maintenance/ Technical                   | 13                 | 13                    | 8                  | 8                  | -5                                    | -40.2%                                  | -5                                    | -40.2%                                  | +0                                    | 8                  |
| General Support                          | 220                | 235                   | 216                | 214                | -6                                    | -2.7%                                   | -21                                   | -9.0%                                   | -2                                    | 246                |
| Health Care Assistants                   | 1,079              | 1,166                 | 1,093              | 1,092              | +14                                   | +1.3%                                   | -73                                   | -6.3%                                   | -0                                    | 1,239              |
| Home Help                                | 1,124              | 1,076                 | 945                | 944                | -180                                  | -16.0%                                  | -132                                  | -12.3%                                  | -1                                    | 1,501              |
| Care, other                              | 113                | 151                   | 153                | 153                | +39                                   | +34.8%                                  | +1                                    | +0.9%                                   | +0                                    | 203                |
| Patient & Client Care                    | 2,316              | 2,393                 | 2,190              | 2,189              | -127                                  | -5.5%                                   | -204                                  | -8.5%                                   | -1                                    | 2,943              |

### **Section 38 Voluntary Agencies**

| HSE&S38 DEC 2023                       | WTE<br>DEC<br>2019 | WTE<br>DEC<br>2022(1) | WTE<br>NOV<br>2023 | WTE<br>DEC<br>2023 | WTE<br>change<br>since<br>DEC<br>2019 | % WTE<br>Change<br>since<br>Dec<br>2019 | WTE<br>change<br>since<br>DEC<br>2022 | % WTE<br>Change<br>since<br>Dec<br>2022 | WTE<br>change<br>since<br>NOV<br>2023 | No.<br>DEC<br>2023 |
|----------------------------------------|--------------------|-----------------------|--------------------|--------------------|---------------------------------------|-----------------------------------------|---------------------------------------|-----------------------------------------|---------------------------------------|--------------------|
| Total Section 38 Voluntary Agencies    | 2,249              | 2,429                 | 2,461              | 2,476              | +227                                  | +10.1%                                  | +47                                   | +1.9%                                   | +15                                   | 3,010              |
| Consultants                            |                    | 4                     | 4                  | 4                  | +4                                    |                                         | +0                                    | +0.0%                                   | +0                                    | 5                  |
| Registrars                             | 5                  | 3                     | 3                  | 3                  | -2                                    | -48.0%                                  | -0                                    | -13.3%                                  | +0                                    | 3                  |
| SHO/ Interns                           | 6                  | 4                     | 3                  | 3                  | -3                                    | -51.2%                                  | -1                                    | -25.0%                                  | +0                                    | 3                  |
| Medical/ Dental, other                 | 13                 | 20                    | 18                 | 18                 | +5                                    | +38.5%                                  | -2                                    | -8.0%                                   | -0                                    | 49                 |
| Medical & Dental                       | 24                 | 31                    | 28                 | 28                 | +4                                    | +14.8%                                  | -3                                    | -9.7%                                   | -0                                    | 60                 |
| Nurse/ Midwife Manager                 | 75                 | 85                    | 88                 | 88                 | +13                                   | +18.0%                                  | +3                                    | +4.0%                                   | +0                                    | 96                 |
| Nurse/ Midwife Specialist & AN/MP      | 12                 | 13                    | 12                 | 12                 | -1                                    | -4.0%                                   | -1                                    | -7.8%                                   | +0                                    | 13                 |
| Staff Nurse/ Staff Midwife             | 284                | 271                   | 255                | 262                | -22                                   | -7.6%                                   | -8                                    | -3.1%                                   | +8                                    | 325                |
| Pre-registration Nursel Midwife Intern | 6                  |                       | 1                  | 1                  | -5                                    | -83.3%                                  | +1                                    |                                         | +0                                    | 1                  |
| Nursing/ Midwifery Student             | 6                  |                       | 1                  | 1                  | -5                                    | -83.3%                                  | +1                                    |                                         | +0                                    | 1                  |
| Nursing/ Midwifery other               | 1                  | 1                     | 1                  | 1                  | +0                                    | +96.1%                                  | +0                                    | +0.0%                                   | +0                                    | 1                  |
| Nursing & Midwifery                    | 378                | 369                   | 356                | 364                | -13                                   | -3.5%                                   | -5                                    | -1.4%                                   | +8                                    | 436                |
| Therapy Professions                    | 89                 | 90                    | 104                | 108                | +19                                   | +21.5%                                  | +17                                   | +19.0%                                  | +4                                    | 125                |
| Health Science/ Diagnostics            | 2                  | 2                     | 2                  | 2                  | +0                                    | +0.0%                                   | +0                                    | +0.0%                                   | +0                                    | 2                  |
| Social Care                            | 201                | 228                   | 246                | 241                | +40                                   | +19.8%                                  | +13                                   | +5.8%                                   | -5                                    | 276                |
| Psychologists                          | 31                 | 33                    | 31                 | 31                 | +0                                    | +0.5%                                   | -2                                    | -6.3%                                   | -0                                    | 34                 |
| Social Workers                         | 27                 | 28                    | 34                 | 35                 | +8                                    | +31.0%                                  | +8                                    | +27.3%                                  | +2                                    | 39                 |
| H&SC, Other                            | 4                  | 5                     | 3                  | 3                  | -1                                    | -31.0%                                  | -2                                    | -42.0%                                  | +0                                    | 5                  |
| Health & Social Care Professionals     | 354                | 386                   | 420                | 420                | +66                                   | +18.7%                                  | +34                                   | +8.7%                                   | -0                                    | 481                |
| Management (VIII & above)              | 15                 | 17                    | 19                 | 19                 | +4                                    | +24.7%                                  | +2                                    | +12.3%                                  | -0                                    | 21                 |
| Administrative/ Supervisory (V to VII) | 38                 | 51                    | 58                 | 61                 | +23                                   | +61.1%                                  | +10                                   | +19.9%                                  | +2                                    | 64                 |
| Clerical (III & IV)                    | 89                 | 93                    | 92                 | 90                 | +1                                    | +1.3%                                   | -3                                    | -2.8%                                   | -1                                    | 135                |
| Management & Administrative            | 142                | 161                   | 169                | 170                | +28                                   | +19.7%                                  | +10                                   | +5.9%                                   | +1                                    | 220                |
| Support                                | 130                | 131                   | 82                 | 80                 | -51                                   | -38.9%                                  | -52                                   | -39.4%                                  | -2                                    | 130                |
| Maintenance/ Technical                 | 9                  | 9                     | 10                 | 10                 | +1                                    | +13.4%                                  | +1                                    | +16.7%                                  | +0                                    | 13                 |
| General Support                        | 139                | 140                   | 93                 | 90                 | -49                                   | -35.4%                                  | -50                                   | -35.8%                                  | -2                                    | 143                |
| Health Care Assistants                 | 875                | 969                   | 1,001              | 1,010              | +134                                  | +15.4%                                  | +41                                   | +4.2%                                   | +9                                    | 1,204              |
| Care, other                            | 336                | 373                   | 394                | 394                | +58                                   | +17.1%                                  | +21                                   | +5.7%                                   | -0                                    | 466                |
| Patient & Client Care                  | 1,212              | 1,342                 | 1,395              | 1,404              | +192                                  | +15.8%                                  | +62                                   | +4.6%                                   | +9                                    | 1,670              |