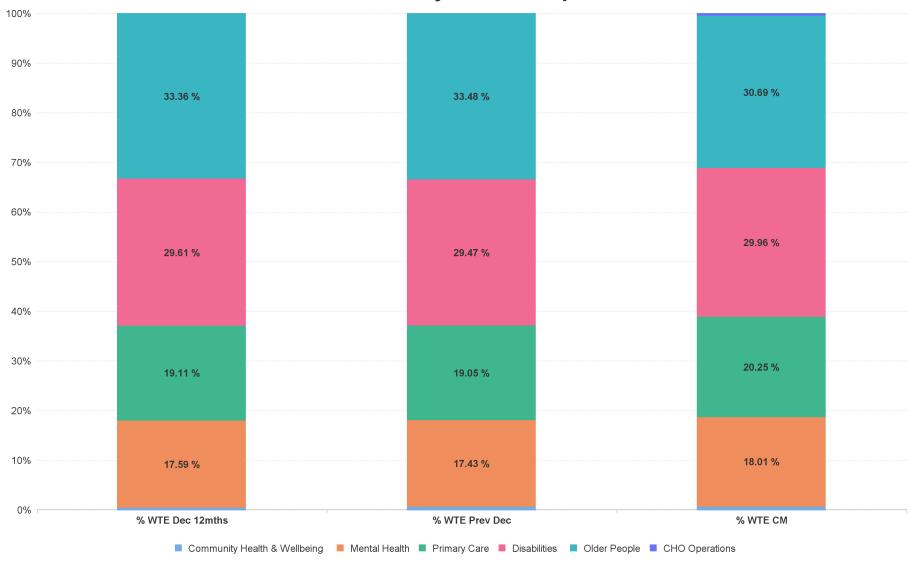

# % Total by Care Group

# **Employment Report by Care Group : DEC 2023**

| Care Group DEC 2023          | WTE DEC<br>2019 | WTE DEC<br>2022(1) | WTE<br>NOV<br>2023 | WTE DEC<br>2023 | WTE<br>change<br>since DEC<br>2019 | % WTE<br>Change<br>since Dec<br>2019 | WTE<br>change<br>since DEC<br>2022 | % WTE<br>Change<br>since Dec<br>2022 | WTE<br>change<br>since NOV<br>2023 | No.<br>DEC<br>2023 |
|------------------------------|-----------------|--------------------|--------------------|-----------------|------------------------------------|--------------------------------------|------------------------------------|--------------------------------------|------------------------------------|--------------------|
| Overall                      | 8,189           | 8,961              | 8,902              | 8,968           | +779                               | +9.5%                                | +7                                 | +0.1%                                | +66                                | 10,960             |
| Community Health & Wellbeing |                 | 52                 | 51                 | 51              | +51                                |                                      | 0                                  | -0.7%                                | 0                                  | 68                 |
| Mental Health                | 1,499           | 1,562              | 1,598              | 1,615           | +117                               | +7.8%                                | +54                                | +3.4%                                | +17                                | 1,768              |
| Primary Care                 | 1,346           | 1,707              | 1,815              | 1,816           | +470                               | +34.9%                               | +109                               | +6.4%                                | +1                                 | 2,256              |
| Disabilities                 | 2,425           | 2,640              | 2,672              | 2,686           | +261                               | +10.8%                               | +46                                | +1.7%                                | +14                                | 3,176              |
| Older People                 | 2,919           | 3,000              | 2,718              | 2,752           | -167                               | -5.7%                                | -248                               | -8.3%                                | +34                                | 3,643              |
| CHO Operations               |                 |                    | 47                 | 47              | +47                                |                                      | +47                                |                                      | 0                                  | 49                 |
| Community Services           | 8,189           | 8,961              | 8,902              | 8,968           | +779                               | +9.5%                                | +7                                 | +0.1%                                | +66                                | 10,960             |