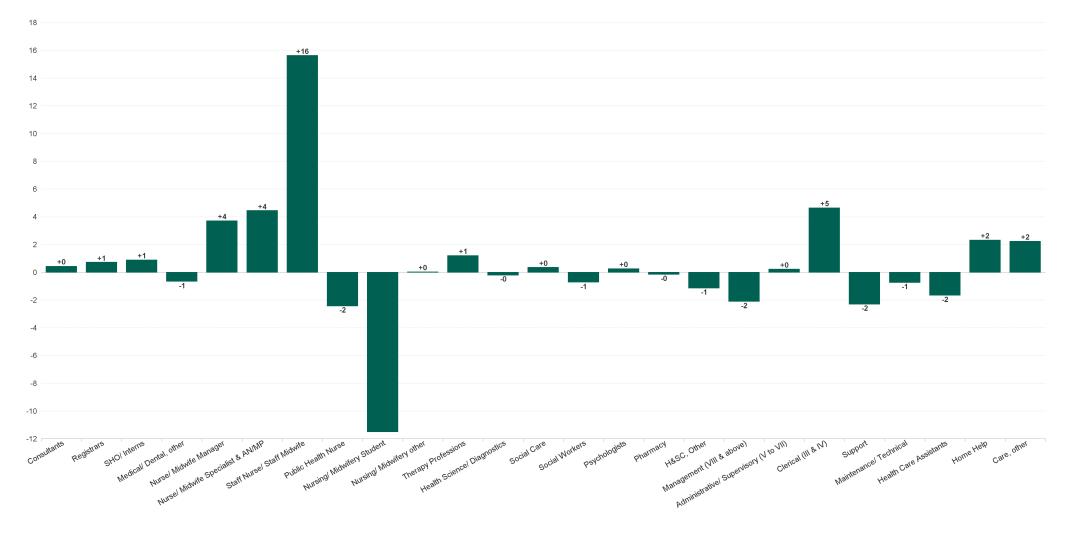

## **Employment Report : DEC 2023**

| Employment by Staff Group DEC 2023       | WTE<br>DEC<br>2019 | WTE<br>DEC<br>2022(1) | WTE<br>NOV<br>2023 | WTE<br>DEC<br>2023 | WTE<br>change<br>since<br>DEC 2019 | % WTE<br>Change<br>since Dec<br>2019 | WTE<br>change<br>since<br>DEC 2022 | % WTE<br>Change<br>since Dec<br>2022 | WTE<br>change<br>since<br>NOV 2023 | No.<br>DEC<br>2023 |
|------------------------------------------|--------------------|-----------------------|--------------------|--------------------|------------------------------------|--------------------------------------|------------------------------------|--------------------------------------|------------------------------------|--------------------|
| Overall                                  | 5,277              | 5,805                 | 6,127              | 6,141              | +864                               | +16.4%                               | +336                               | +5.8%                                | +14                                | 7,176              |
| Consultants                              | 30                 | 36                    | 38                 | 39                 | +9                                 | +28.4%                               | +3                                 | +7.1%                                | +0                                 | 41                 |
| Registrars                               | 29                 | 41                    | 52                 | 53                 | +24                                | +82.1%                               | +11                                | +27.4%                               | +1                                 | 54                 |
| SHO/ Interns                             | 37                 | 32                    | 34                 | 35                 | -2                                 | -5.9%                                | +2                                 | +7.6%                                | +1                                 | 35                 |
| Medical/ Dental, other                   | 65                 | 75                    | 72                 | 72                 | +7                                 | +10.2%                               | -3                                 | -4.6%                                | -1                                 | 99                 |
| Medical & Dental                         | 161                | 185                   | 197                | 198                | +37                                | +22.9%                               | +13                                | +7.0%                                | +1                                 | 229                |
| Nurse/ Midwife Manager                   | 345                | 375                   | 381                | 385                | +40                                | +11.5%                               | +10                                | +2.6%                                | +4                                 | 407                |
| Nurse/ Midwife Specialist & AN/MP        | 53                 | 112                   | 156                | 160                | +107                               | +203.0%                              | +49                                | +43.6%                               | +4                                 | 172                |
| Staff Nurse/ Staff Midwife               | 962                | 982                   | 985                | 1,001              | +39                                | +4.1%                                | +19                                | +1.9%                                | +16                                | 1,149              |
| Public Health Nurse                      | 176                | 165                   | 163                | 160                | -16                                | -8.9%                                | -4                                 | -2.6%                                | -2                                 | 193                |
| Nursing/ Midwifery awaiting registration | 2                  | 6                     | 31                 | 21                 | +19                                | +1,032.1%                            | +15                                | +272.0%                              | -10                                | 21                 |
| Post-registration Nurse/ Midwife Student | 5                  | 4                     | 9                  | 9                  | +4                                 | +80.0%                               | +5                                 | +129.0%                              | +0                                 | 9                  |
| Pre-registration Nurse/ Midwife Intern   | 1                  | 1                     | 5                  | 3                  | +2                                 | +240.0%                              | +2                                 | +198.2%                              | -2                                 | 7                  |
| Nursing/ Midwifery Student               | 8                  | 11                    | 45                 | 33                 | +25                                | +323.9%                              | +23                                | +211.4%                              | -12                                | 37                 |
| Nursing/ Midwifery other                 | 4                  | 4                     | 6                  | 6                  | +1                                 | +30.0%                               | +1                                 | +31.1%                               | +0                                 | 6                  |
| Nursing & Midwifery                      | 1,549              | 1,649                 | 1,736              | 1,746              | +197                               | +12.7%                               | +97                                | +5.9%                                | +10                                | 1,964              |
| Therapy Professions                      | 325                | 369                   | 397                | 399                | +73                                | +22.5%                               | +30                                | +8.0%                                | +1                                 | 457                |
| Health Science/ Diagnostics              | 4                  | 7                     | 11                 | 11                 | +7                                 | +197.1%                              | +4                                 | +50.9%                               | 0                                  | 12                 |
| Social Care                              | 164                | 174                   | 177                | 178                | +14                                | +8.4%                                | +4                                 | +2.3%                                | +0                                 | 213                |
| Pharmacy                                 | 1                  | 3                     | 2                  | 2                  | +1                                 | +71.0%                               | -1                                 | -40.0%                               | 0                                  | 2                  |
| Psychologists                            | 79                 | 80                    | 92                 | 93                 | +14                                | +17.5%                               | +13                                | +16.2%                               | +0                                 | 105                |
| Social Workers                           | 61                 | 70                    | 79                 | 79                 | +18                                | +29.7%                               | +9                                 | +13.3%                               | -1                                 | 88                 |
| H&SC, Other                              | 34                 | 50                    | 52                 | 51                 | +17                                | +49.5%                               | +1                                 | +1.6%                                | -1                                 | 56                 |
| Health & Social Care Professionals       | 668                | 752                   | 812                | 811                | +144                               | +21.5%                               | +59                                | +7.9%                                | 0                                  | 933                |
| Management (VIII & above)                | 44                 | 72                    | 71                 | 69                 | +25                                | +57.2%                               | -3                                 | -4.1%                                | -2                                 | 70                 |
| Administrative/ Supervisory (V to VII)   | 130                | 215                   | 244                | 244                | +114                               | +87.5%                               | +29                                | +13.4%                               | +0                                 | 254                |
| Clerical (III & IV)                      | 329                | 398                   | 445                | 450                | +121                               | +36.7%                               | +52                                | +13.0%                               | +5                                 | 508                |
| Management & Administrative              | 504                | 686                   | 761                | 763                | +260                               | +51.6%                               | +78                                | +11.4%                               | +3                                 | 832                |
| Support                                  | 303                | 279                   | 272                | 270                | -33                                | -10.8%                               | -9                                 | -3.1%                                | -2                                 | 338                |
| Maintenance/ Technical                   | 32                 | 29                    | 29                 | 28                 | -4                                 | -11.7%                               | -1                                 | -4.9%                                | -1                                 | 31                 |
| General Support                          | 334                | 308                   | 301                | 298                | -36                                | -10.9%                               | -10                                | -3.3%                                | -3                                 | 369                |
| Health Care Assistants                   | 1,178              | 1,281                 | 1,369              | 1,367              | +189                               | +16.0%                               | +86                                | +6.8%                                | -2                                 | 1,568              |
| Home Help                                | 665                | 648                   | 639                | 642                | -23                                | -3.5%                                | -6                                 | -0.9%                                | +2                                 | 903                |
| Care, other                              | 218                | 297                   | 313                | 315                | +97                                | +44.4%                               | +18                                | +6.2%                                | +2                                 | 378                |
| Patient & Client Care                    | 2,061              | 2,225                 | 2,321              | 2,324              | +263                               | +12.7%                               | +99                                | +4.4%                                | +3                                 | 2,849              |