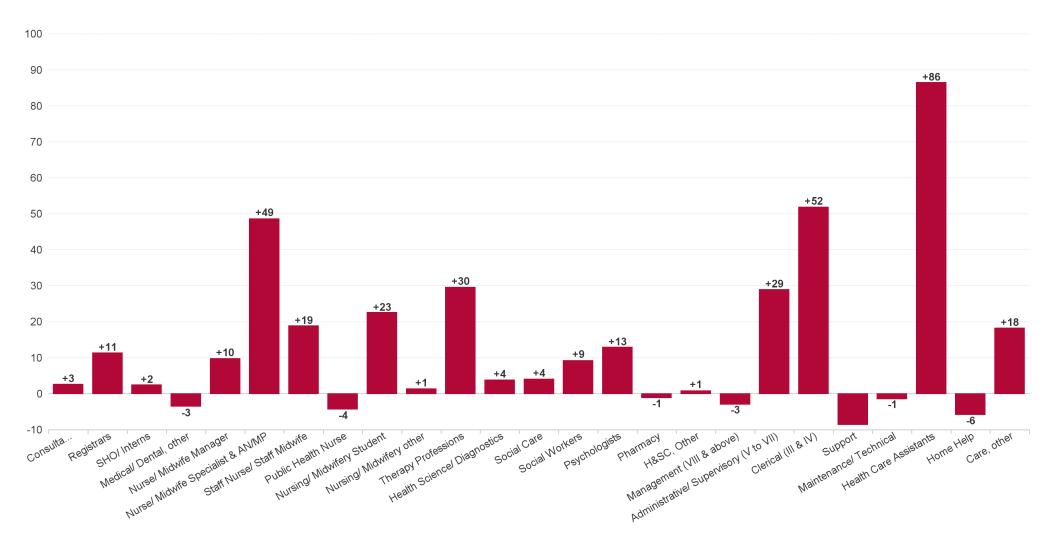

## **Employment Report : DEC 2023**

| Employment by Staff Group DEC 2023       | WTE<br>DEC<br>2019 | WTE<br>DEC<br>2022(1) | WTE<br>NOV<br>2023 | WTE<br>DEC<br>2023 | WTE<br>change<br>since<br>DEC 2019 | % WTE<br>Change<br>since Dec<br>2019 | WTE<br>change<br>since<br>DEC 2022 | % WTE<br>Change<br>since Dec<br>2022 | WTE<br>change<br>since<br>NOV 2023 | No.<br>DEC<br>2023 |
|------------------------------------------|--------------------|-----------------------|--------------------|--------------------|------------------------------------|--------------------------------------|------------------------------------|--------------------------------------|------------------------------------|--------------------|
| Overall                                  | 5,277              | 5,805                 | 6,127              | 6,141              | +864                               | +16.4%                               | +336                               | +5.8%                                | +14                                | 7,176              |
| Consultants                              | 30                 | 36                    | 38                 | 39                 | +9                                 | +28.4%                               | +3                                 | +7.1%                                | +0                                 | 41                 |
| Registrars                               | 29                 | 41                    | 52                 | 53                 | +24                                | +82.1%                               | +11                                | +27.4%                               | +1                                 | 54                 |
| SHO/ Interns                             | 37                 | 32                    | 34                 | 35                 | -2                                 | -5.9%                                | +2                                 | +7.6%                                | +1                                 | 35                 |
| Medical/ Dental, other                   | 65                 | 75                    | 72                 | 72                 | +7                                 | +10.2%                               | -3                                 | -4.6%                                | -1                                 | 99                 |
| Medical & Dental                         | 161                | 185                   | 197                | 198                | +37                                | +22.9%                               | +13                                | +7.0%                                | +1                                 | 229                |
| Nurse/ Midwife Manager                   | 345                | 375                   | 381                | 385                | +40                                | +11.5%                               | +10                                | +2.6%                                | +4                                 | 407                |
| Nurse/ Midwife Specialist & AN/MP        | 53                 | 112                   | 156                | 160                | +107                               | +203.0%                              | +49                                | +43.6%                               | +4                                 | 172                |
| Staff Nurse/ Staff Midwife               | 962                | 982                   | 985                | 1,001              | +39                                | +4.1%                                | +19                                | +1.9%                                | +16                                | 1,149              |
| Public Health Nurse                      | 176                | 165                   | 163                | 160                | -16                                | -8.9%                                | -4                                 | -2.6%                                | -2                                 | 193                |
| Nursing/ Midwifery awaiting registration | 2                  | 6                     | 31                 | 21                 | +19                                | +1,032.1%                            | +15                                | +272.0%                              | -10                                | 21                 |
| Post-registration Nurse/ Midwife Student | 5                  | 4                     | 9                  | 9                  | +4                                 | +80.0%                               | +5                                 | +129.0%                              | +0                                 | 9                  |
| Pre-registration Nurse/ Midwife Intern   | 1                  | 1                     | 5                  | 3                  | +2                                 | +240.0%                              | +2                                 | +198.2%                              | -2                                 | 7                  |
| Nursing/ Midwifery Student               | 8                  | 11                    | 45                 | 33                 | +25                                | +323.9%                              | +23                                | +211.4%                              | -12                                | 37                 |
| Nursing/ Midwifery other                 | 4                  | 4                     | 6                  | 6                  | +1                                 | +30.0%                               | +1                                 | +31.1%                               | +0                                 | 6                  |
| Nursing & Midwifery                      | 1,549              | 1,649                 | 1,736              | 1,746              | +197                               | +12.7%                               | +97                                | +5.9%                                | +10                                | 1,964              |
| Therapy Professions                      | 325                | 369                   | 397                | 399                | +73                                | +22.5%                               | +30                                | +8.0%                                | +1                                 | 457                |
| Health Science/ Diagnostics              | 4                  | 7                     | 11                 | 11                 | +7                                 | +197.1%                              | +4                                 | +50.9%                               | 0                                  | 12                 |
| Social Care                              | 164                | 174                   | 177                | 178                | +14                                | +8.4%                                | +4                                 | +2.3%                                | +0                                 | 213                |
| Pharmacy                                 | 1                  | 3                     | 2                  | 2                  | +1                                 | +71.0%                               | -1                                 | -40.0%                               | 0                                  | 2                  |
| Psychologists                            | 79                 | 80                    | 92                 | 93                 | +14                                | +17.5%                               | +13                                | +16.2%                               | +0                                 | 105                |
| Social Workers                           | 61                 | 70                    | 79                 | 79                 | +18                                | +29.7%                               | +9                                 | +13.3%                               | -1                                 | 88                 |
| H&SC, Other                              | 34                 | 50                    | 52                 | 51                 | +17                                | +49.5%                               | +1                                 | +1.6%                                | -1                                 | 56                 |
| Health & Social Care Professionals       | 668                | 752                   | 812                | 811                | +144                               | +21.5%                               | +59                                | +7.9%                                | 0                                  | 933                |
| Management (VIII & above)                | 44                 | 72                    | 71                 | 69                 | +25                                | +57.2%                               | -3                                 | -4.1%                                | -2                                 | 70                 |
| Administrative/ Supervisory (V to VII)   | 130                | 215                   | 244                | 244                | +114                               | +87.5%                               | +29                                | +13.4%                               | +0                                 | 254                |
| Clerical (III & IV)                      | 329                | 398                   | 445                | 450                | +121                               | +36.7%                               | +52                                | +13.0%                               | +5                                 | 508                |
| Management & Administrative              | 504                | 686                   | 761                | 763                | +260                               | +51.6%                               | +78                                | +11.4%                               | +3                                 | 832                |
| Support                                  | 303                | 279                   | 272                | 270                | -33                                | -10.8%                               | -9                                 | -3.1%                                | -2                                 | 338                |
| Maintenance/ Technical                   | 32                 | 29                    | 29                 | 28                 | -4                                 | -11.7%                               | -1                                 | -4.9%                                | -1                                 | 31                 |
| General Support                          | 334                | 308                   | 301                | 298                | -36                                | -10.9%                               | -10                                | -3.3%                                | -3                                 | 369                |
| Health Care Assistants                   | 1,178              | 1,281                 | 1,369              | 1,367              | +189                               | +16.0%                               | +86                                | +6.8%                                | -2                                 | 1,568              |
| Home Help                                | 665                | 648                   | 639                | 642                | -23                                | -3.5%                                | -6                                 | -0.9%                                | +2                                 | 903                |
| Care, other                              | 218                | 297                   | 313                | 315                | +97                                | +44.4%                               | +18                                | +6.2%                                | +2                                 | 378                |
| Patient & Client Care                    | 2,061              | 2,225                 | 2,321              | 2,324              | +263                               | +12.7%                               | +99                                | +4.4%                                | +3                                 | 2,849              |

### WTE Change by Staff Category

ŀĿ