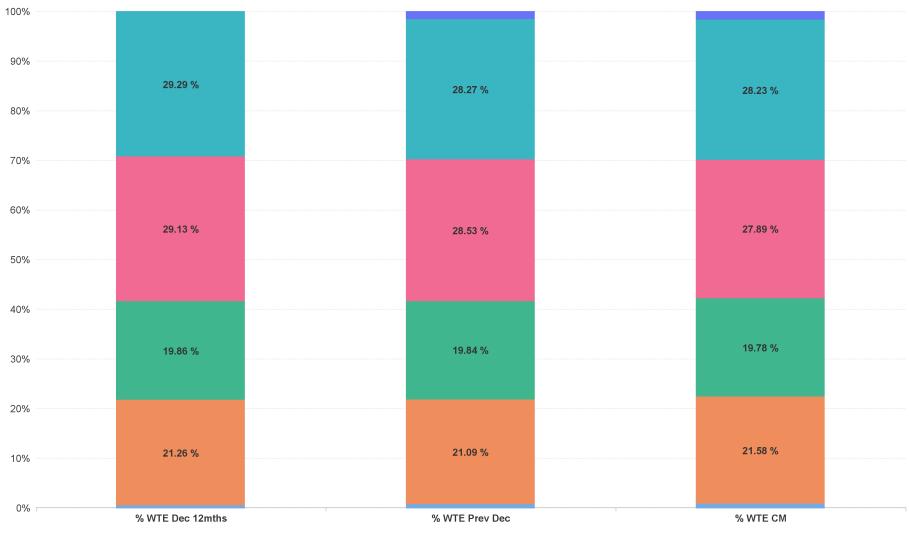

# **Employment Report by Care Group : DEC 2023**

| Care Group DEC 2023          | WTE DEC<br>2019 | WTE DEC<br>2022(1) | WTE<br>NOV<br>2023 | WTE DEC<br>2023 | WTE<br>change<br>since DEC<br>2019 | % WTE<br>Change<br>since Dec<br>2019 | WTE<br>change<br>since DEC<br>2022 | % WTE<br>Change<br>since Dec<br>2022 | WTE<br>change<br>since NOV<br>2023 | No.<br>DEC<br>2023 |
|------------------------------|-----------------|--------------------|--------------------|-----------------|------------------------------------|--------------------------------------|------------------------------------|--------------------------------------|------------------------------------|--------------------|
| Overall                      | 5,277           | 5,805              | 6,127              | 6,141           | +864                               | +16.4%                               | +336                               | +5.8%                                | +14                                | 7,176              |
| Community Health & Wellbeing |                 | 38                 | 48                 | 49              | +49                                |                                      | +11                                | +27.8%                               | +1                                 | 54                 |
| Mental Health                | 1,177           | 1,224              | 1,320              | 1,325           | +148                               | +12.6%                               | +101                               | +8.2%                                | +5                                 | 1,445              |
| Primary Care                 | 958             | 1,152              | 1,207              | 1,214           | +256                               | +26.7%                               | +63                                | +5.5%                                | +7                                 | 1,437              |
| Disabilities                 | 1,488           | 1,656              | 1,711              | 1,713           | +225                               | +15.1%                               | +57                                | +3.4%                                | +1                                 | 2,028              |
| Older People                 | 1,653           | 1,641              | 1,736              | 1,733           | +80                                | +4.9%                                | +92                                | +5.6%                                | -3                                 | 2,101              |
| CHO Operations               |                 | 94                 | 104                | 106             | +106                               |                                      | +12                                | +13.2%                               | +2                                 | 111                |
| Community Services           | 5,277           | 5,805              | 6,127              | 6,141           | +864                               | +16.4%                               | +336                               | +5.8%                                | +14                                | 7,176              |

## % Total by Care Group

Community Health & Wellbeing Mental Health Primary Care Disabilities Older People CHO Operations

ŀE