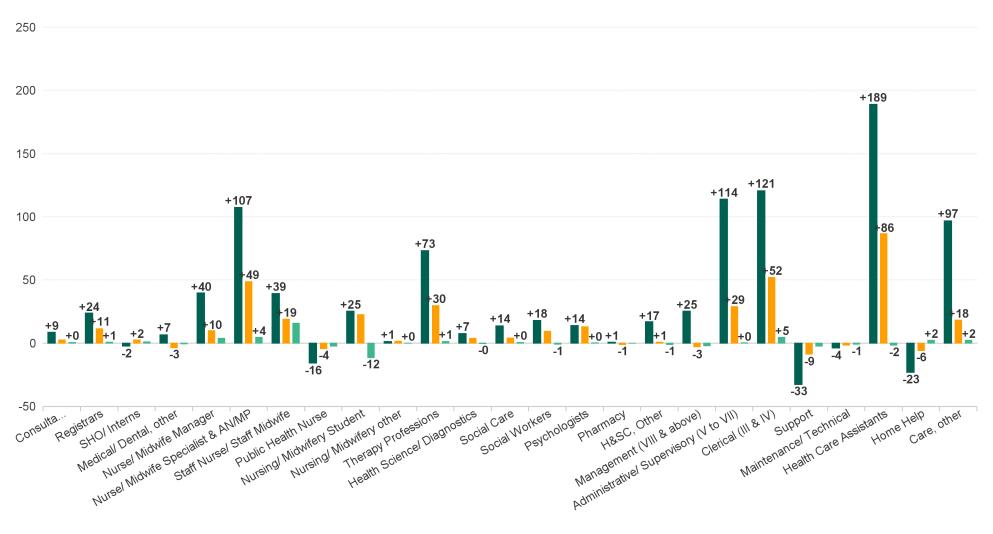

## **Employment Report : DEC 2023**

| Employment by Staff Group DEC 2023       | WTE<br>DEC<br>2019 | WTE<br>DEC<br>2022(1) | WTE<br>NOV<br>2023 | WTE<br>DEC<br>2023 | WTE<br>change<br>since<br>DEC 2019 | % WTE<br>Change<br>since Dec<br>2019 | WTE<br>change<br>since<br>DEC 2022 | % WTE<br>Change<br>since Dec<br>2022 | WTE<br>change<br>since<br>NOV 2023 | No.<br>DEC<br>2023 |
|------------------------------------------|--------------------|-----------------------|--------------------|--------------------|------------------------------------|--------------------------------------|------------------------------------|--------------------------------------|------------------------------------|--------------------|
| Overall                                  | 5,277              | 5,805                 | 6,127              | 6,141              | +864                               | +16.4%                               | +336                               | +5.8%                                | +14                                | 7,176              |
| Consultants                              | 30                 | 36                    | 38                 | 39                 | +9                                 | +28.4%                               | +3                                 | +7.1%                                | +0                                 | 41                 |
| Registrars                               | 29                 | 41                    | 52                 | 53                 | +24                                | +82.1%                               | +11                                | +27.4%                               | +1                                 | 54                 |
| SHO/ Interns                             | 37                 | 32                    | 34                 | 35                 | -2                                 | -5.9%                                | +2                                 | +7.6%                                | +1                                 | 35                 |
| Medical/ Dental, other                   | 65                 | 75                    | 72                 | 72                 | +7                                 | +10.2%                               | -3                                 | -4.6%                                | -1                                 | 99                 |
| Medical & Dental                         | 161                | 185                   | 197                | 198                | +37                                | +22.9%                               | +13                                | +7.0%                                | +1                                 | 229                |
| Nurse/ Midwife Manager                   | 345                | 375                   | 381                | 385                | +40                                | +11.5%                               | +10                                | +2.6%                                | +4                                 | 407                |
| Nurse/ Midwife Specialist & AN/MP        | 53                 | 112                   | 156                | 160                | +107                               | +203.0%                              | +49                                | +43.6%                               | +4                                 | 172                |
| Staff Nurse/ Staff Midwife               | 962                | 982                   | 985                | 1,001              | +39                                | +4.1%                                | +19                                | +1.9%                                | +16                                | 1,149              |
| Public Health Nurse                      | 176                | 165                   | 163                | 160                | -16                                | -8.9%                                | -4                                 | -2.6%                                | -2                                 | 193                |
| Nursing/ Midwifery awaiting registration | 2                  | 6                     | 31                 | 21                 | +19                                | +1,032.1%                            | +15                                | +272.0%                              | -10                                | 21                 |
| Post-registration Nurse/ Midwife Student | 5                  | 4                     | 9                  | 9                  | +4                                 | +80.0%                               | +5                                 | +129.0%                              | +0                                 | 9                  |
| Pre-registration Nurse/ Midwife Intern   | 1                  | 1                     | 5                  | 3                  | +2                                 | +240.0%                              | +2                                 | +198.2%                              | -2                                 | 7                  |
| Nursing/ Midwifery Student               | 8                  | 11                    | 45                 | 33                 | +25                                | +323.9%                              | +23                                | +211.4%                              | -12                                | 37                 |
| Nursing/ Midwifery other                 | 4                  | 4                     | 6                  | 6                  | +1                                 | +30.0%                               | +1                                 | +31.1%                               | +0                                 | 6                  |
| Nursing & Midwifery                      | 1,549              | 1,649                 | 1,736              | 1,746              | +197                               | +12.7%                               | +97                                | +5.9%                                | +10                                | 1,964              |
| Therapy Professions                      | 325                | 369                   | 397                | 399                | +73                                | +22.5%                               | +30                                | +8.0%                                | +1                                 | 457                |
| Health Science/ Diagnostics              | 4                  | 7                     | 11                 | 11                 | +7                                 | +197.1%                              | +4                                 | +50.9%                               | 0                                  | 12                 |
| Social Care                              | 164                | 174                   | 177                | 178                | +14                                | +8.4%                                | +4                                 | +2.3%                                | +0                                 | 213                |
| Pharmacy                                 | 1                  | 3                     | 2                  | 2                  | +1                                 | +71.0%                               | -1                                 | -40.0%                               | 0                                  | 2                  |
| Psychologists                            | 79                 | 80                    | 92                 | 93                 | +14                                | +17.5%                               | +13                                | +16.2%                               | +0                                 | 105                |
| Social Workers                           | 61                 | 70                    | 79                 | 79                 | +18                                | +29.7%                               | +9                                 | +13.3%                               | -1                                 | 88                 |
| H&SC, Other                              | 34                 | 50                    | 52                 | 51                 | +17                                | +49.5%                               | +1                                 | +1.6%                                | -1                                 | 56                 |
| Health & Social Care Professionals       | 668                | 752                   | 812                | 811                | +144                               | +21.5%                               | +59                                | +7.9%                                | 0                                  | 933                |
| Management (VIII & above)                | 44                 | 72                    | 71                 | 69                 | +25                                | +57.2%                               | -3                                 | -4.1%                                | -2                                 | 70                 |
| Administrative/ Supervisory (V to VII)   | 130                | 215                   | 244                | 244                | +114                               | +87.5%                               | +29                                | +13.4%                               | +0                                 | 254                |
| Clerical (III & IV)                      | 329                | 398                   | 445                | 450                | +121                               | +36.7%                               | +52                                | +13.0%                               | +5                                 | 508                |
| Management & Administrative              | 504                | 686                   | 761                | 763                | +260                               | +51.6%                               | +78                                | +11.4%                               | +3                                 | 832                |
| Support                                  | 303                | 279                   | 272                | 270                | -33                                | -10.8%                               | -9                                 | -3.1%                                | -2                                 | 338                |
| Maintenance/ Technical                   | 32                 | 29                    | 29                 | 28                 | -4                                 | -11.7%                               | -1                                 | -4.9%                                | -1                                 | 31                 |
| General Support                          | 334                | 308                   | 301                | 298                | -36                                | -10.9%                               | -10                                | -3.3%                                | -3                                 | 369                |
| Health Care Assistants                   | 1,178              | 1,281                 | 1,369              | 1,367              | +189                               | +16.0%                               | +86                                | +6.8%                                | -2                                 | 1,568              |
| Home Help                                | 665                | 648                   | 639                | 642                | -23                                | -3.5%                                | -6                                 | -0.9%                                | +2                                 | 903                |
| Care, other                              | 218                | 297                   | 313                | 315                | +97                                | +44.4%                               | +18                                | +6.2%                                | +2                                 | 378                |
| Patient & Client Care                    | 2,061              | 2,225                 | 2,321              | 2,324              | +263                               | +12.7%                               | +99                                | +4.4%                                | +3                                 | 2,849              |