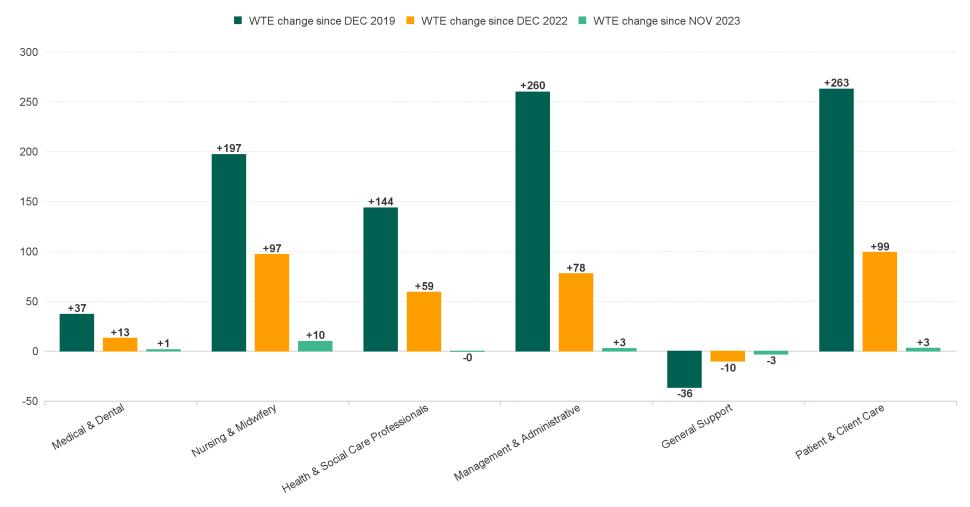

## **Employment Report : DEC 2023**

| Employment by Staff Group DEC 2023       | WTE<br>DEC<br>2019 | WTE<br>DEC<br>2022(1) | WTE<br>NOV<br>2023 | WTE<br>DEC<br>2023 | WTE<br>change<br>since<br>DEC 2019 | % WTE<br>Change<br>since Dec<br>2019 | WTE<br>change<br>since<br>DEC 2022 | % WTE<br>Change<br>since Dec<br>2022 | WTE<br>change<br>since<br>NOV 2023 | No.<br>DEC<br>2023 |
|------------------------------------------|--------------------|-----------------------|--------------------|--------------------|------------------------------------|--------------------------------------|------------------------------------|--------------------------------------|------------------------------------|--------------------|
| Overall                                  | 5,277              | 5,805                 | 6,127              | 6,141              | +864                               | +16.4%                               | +336                               | +5.8%                                | +14                                | 7,176              |
| Consultants                              | 30                 | 36                    | 38                 | 39                 | +9                                 | +28.4%                               | +3                                 | +7.1%                                | +0                                 | 41                 |
| Registrars                               | 29                 | 41                    | 52                 | 53                 | +24                                | +82.1%                               | +11                                | +27.4%                               | +1                                 | 54                 |
| SHO/ Interns                             | 37                 | 32                    | 34                 | 35                 | -2                                 | -5.9%                                | +2                                 | +7.6%                                | +1                                 | 35                 |
| Medical/ Dental, other                   | 65                 | 75                    | 72                 | 72                 | +7                                 | +10.2%                               | -3                                 | -4.6%                                | -1                                 | 99                 |
| Medical & Dental                         | 161                | 185                   | 197                | 198                | +37                                | +22.9%                               | +13                                | +7.0%                                | +1                                 | 229                |
| Nurse/ Midwife Manager                   | 345                | 375                   | 381                | 385                | +40                                | +11.5%                               | +10                                | +2.6%                                | +4                                 | 407                |
| Nurse/ Midwife Specialist & AN/MP        | 53                 | 112                   | 156                | 160                | +107                               | +203.0%                              | +49                                | +43.6%                               | +4                                 | 172                |
| Staff Nurse/ Staff Midwife               | 962                | 982                   | 985                | 1,001              | +39                                | +4.1%                                | +19                                | +1.9%                                | +16                                | 1,149              |
| Public Health Nurse                      | 176                | 165                   | 163                | 160                | -16                                | -8.9%                                | -4                                 | -2.6%                                | -2                                 | 193                |
| Nursing/ Midwifery awaiting registration | 2                  | 6                     | 31                 | 21                 | +19                                | +1,032.1%                            | +15                                | +272.0%                              | -10                                | 21                 |
| Post-registration Nurse/ Midwife Student | 5                  | 4                     | 9                  | 9                  | +4                                 | +80.0%                               | +5                                 | +129.0%                              | +0                                 | 9                  |
| Pre-registration Nurse/ Midwife Intern   | 1                  | 1                     | 5                  | 3                  | +2                                 | +240.0%                              | +2                                 | +198.2%                              | -2                                 | 7                  |
| Nursing/ Midwifery Student               | 8                  | 11                    | 45                 | 33                 | +25                                | +323.9%                              | +23                                | +211.4%                              | -12                                | 37                 |
| Nursing/ Midwifery other                 | 4                  | 4                     | 6                  | 6                  | +1                                 | +30.0%                               | +1                                 | +31.1%                               | +0                                 | 6                  |
| Nursing & Midwifery                      | 1,549              | 1,649                 | 1,736              | 1,746              | +197                               | +12.7%                               | +97                                | +5.9%                                | +10                                | 1,964              |
| Therapy Professions                      | 325                | 369                   | 397                | 399                | +73                                | +22.5%                               | +30                                | +8.0%                                | +1                                 | 457                |
| Health Science/ Diagnostics              | 4                  | 7                     | 11                 | 11                 | +7                                 | +197.1%                              | +4                                 | +50.9%                               | 0                                  | 12                 |
| Social Care                              | 164                | 174                   | 177                | 178                | +14                                | +8.4%                                | +4                                 | +2.3%                                | +0                                 | 213                |
| Pharmacy                                 | 1                  | 3                     | 2                  | 2                  | +1                                 | +71.0%                               | -1                                 | -40.0%                               | 0                                  | 2                  |
| Psychologists                            | 79                 | 80                    | 92                 | 93                 | +14                                | +17.5%                               | +13                                | +16.2%                               | +0                                 | 105                |
| Social Workers                           | 61                 | 70                    | 79                 | 79                 | +18                                | +29.7%                               | +9                                 | +13.3%                               | -1                                 | 88                 |
| H&SC, Other                              | 34                 | 50                    | 52                 | 51                 | +17                                | +49.5%                               | +1                                 | +1.6%                                | -1                                 | 56                 |
| Health & Social Care Professionals       | 668                | 752                   | 812                | 811                | +144                               | +21.5%                               | +59                                | +7.9%                                | 0                                  | 933                |
| Management (VIII & above)                | 44                 | 72                    | 71                 | 69                 | +25                                | +57.2%                               | -3                                 | -4.1%                                | -2                                 | 70                 |
| Administrative/ Supervisory (V to VII)   | 130                | 215                   | 244                | 244                | +114                               | +87.5%                               | +29                                | +13.4%                               | +0                                 | 254                |
| Clerical (III & IV)                      | 329                | 398                   | 445                | 450                | +121                               | +36.7%                               | +52                                | +13.0%                               | +5                                 | 508                |
| Management & Administrative              | 504                | 686                   | 761                | 763                | +260                               | +51.6%                               | +78                                | +11.4%                               | +3                                 | 832                |
| Support                                  | 303                | 279                   | 272                | 270                | -33                                | -10.8%                               | -9                                 | -3.1%                                | -2                                 | 338                |
| Maintenance/ Technical                   | 32                 | 29                    | 29                 | 28                 | -4                                 | -11.7%                               | -1                                 | -4.9%                                | -1                                 | 31                 |
| General Support                          | 334                | 308                   | 301                | 298                | -36                                | -10.9%                               | -10                                | -3.3%                                | -3                                 | 369                |
| Health Care Assistants                   | 1,178              | 1,281                 | 1,369              | 1,367              | +189                               | +16.0%                               | +86                                | +6.8%                                | -2                                 | 1,568              |
| Home Help                                | 665                | 648                   | 639                | 642                | -23                                | -3.5%                                | -6                                 | -0.9%                                | +2                                 | 903                |
| Care, other                              | 218                | 297                   | 313                | 315                | +97                                | +44.4%                               | +18                                | +6.2%                                | +2                                 | 378                |
| Patient & Client Care                    | 2,061              | 2,225                 | 2,321              | 2,324              | +263                               | +12.7%                               | +99                                | +4.4%                                | +3                                 | 2,849              |