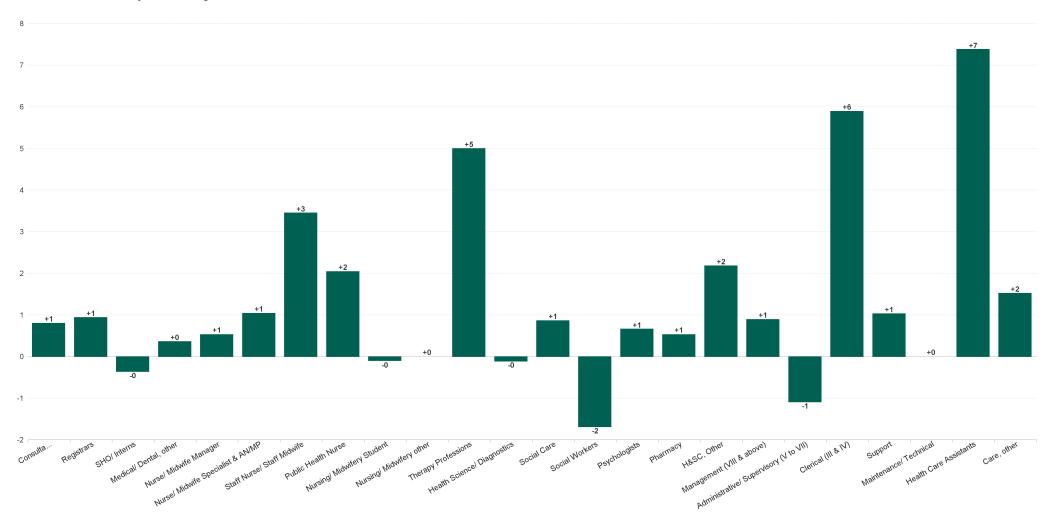

## **Employment Report : DEC 2023**

| Employment by Staff Group DEC 2023       | WTE<br>DEC<br>2019 | WTE<br>DEC<br>2022(1) | WTE<br>NOV<br>2023 | WTE<br>DEC<br>2023 | WTE<br>change<br>since<br>DEC 2019 | % WTE<br>Change<br>since Dec<br>2019 | WTE<br>change<br>since<br>DEC 2022 | % WTE<br>Change<br>since Dec<br>2022 | WTE<br>change<br>since<br>NOV 2023 | No.<br>DEC<br>2023 |
|------------------------------------------|--------------------|-----------------------|--------------------|--------------------|------------------------------------|--------------------------------------|------------------------------------|--------------------------------------|------------------------------------|--------------------|
| Overall                                  | 3,378              | 3,620                 | 3,757              | 3,789              | +411                               | +12.2%                               | +169                               | +4.7%                                | +32                                | 4,347              |
| Consultants                              | 48                 | 58                    | 64                 | 65                 | +17                                | +35.1%                               | +7                                 | +12.3%                               | +1                                 | 73                 |
| Registrars                               | 49                 | 63                    | 75                 | 76                 | +27                                | +55.1%                               | +12                                | +19.4%                               | +1                                 | 80                 |
| SHO/ Interns                             | 16                 | 16                    | 20                 | 20                 | +5                                 | +29.0%                               | +4                                 | +24.2%                               | 0                                  | 27                 |
| Medical/ Dental, other                   | 51                 | 49                    | 47                 | 47                 | -4                                 | -7.8%                                | -1                                 | -2.7%                                | +0                                 | 69                 |
| Medical & Dental                         | 164                | 186                   | 206                | 208                | +44                                | +27.1%                               | +22                                | +11.8%                               | +2                                 | 249                |
| Nurse/ Midwife Manager                   | 211                | 210                   | 220                | 221                | +10                                | +4.8%                                | +11                                | +5.1%                                | +1                                 | 230                |
| Nurse/ Midwife Specialist & AN/MP        | 21                 | 37                    | 60                 | 61                 | +41                                | +196.9%                              | +25                                | +67.0%                               | +1                                 | 68                 |
| Staff Nurse/ Staff Midwife               | 542                | 556                   | 563                | 567                | +25                                | +4.6%                                | +11                                | +2.0%                                | +3                                 | 620                |
| Public Health Nurse                      | 117                | 99                    | 96                 | 98                 | -19                                | -15.9%                               | -1                                 | -0.7%                                | +2                                 | 115                |
| Post-registration Nursel Midwife Student | 14                 | 7                     | 6                  | 6                  | -8                                 | -56.3%                               | -1                                 | -19.3%                               | 0                                  | 6                  |
| Nursing/ Midwifery Student               | 14                 | 7                     | 6                  | 6                  | -8                                 | -56.3%                               | -1                                 | -19.3%                               | 0                                  | 6                  |
| Nursing/ Midwifery other                 | 2                  | 5                     | 4                  | 4                  | +2                                 | +100.0%                              | -1                                 | -16.0%                               | +0                                 | 4                  |
| Nursing & Midwifery                      | 905                | 913                   | 950                | 957                | +51                                | +5.7%                                | +43                                | +4.8%                                | +7                                 | 1,043              |
| Therapy Professions                      | 238                | 252                   | 278                | 283                | +45                                | +18.7%                               | +31                                | +12.1%                               | +5                                 | 336                |
| Health Science/ Diagnostics              | 18                 | 17                    | 17                 | 17                 | -1                                 | -4.5%                                | +0                                 | +1.8%                                | 0                                  | 20                 |
| Social Care                              | 364                | 413                   | 405                | 406                | +41                                | +11.3%                               | -8                                 | -1.9%                                | +1                                 | 466                |
| Pharmacy                                 | 4                  | 9                     | 7                  | 7                  | +4                                 | +103.0%                              | -1                                 | -15.4%                               | +1                                 | 11                 |
| Psychologists                            | 56                 | 68                    | 80                 | 80                 | +24                                | +42.6%                               | +13                                | +18.6%                               | +1                                 | 94                 |
| Social Workers                           | 57                 | 71                    | 72                 | 70                 | +13                                | +22.9%                               | -1                                 | -1.4%                                | -2                                 | 78                 |
| H&SC, Other                              | 14                 | 17                    | 24                 | 26                 | +12                                | +80.9%                               | +9                                 | +55.2%                               | +2                                 | 29                 |
| Health & Social Care Professionals       | 752                | 847                   | 882                | 889                | +138                               | +18.3%                               | +43                                | +5.0%                                | +7                                 | 1,034              |
| Management (VIII & above)                | 68                 | 95                    | 88                 | 89                 | +21                                | +31.6%                               | -6                                 | -6.3%                                | +1                                 | 94                 |
| Administrative/ Supervisory (V to VII)   | 170                | 241                   | 252                | 251                | +81                                | +47.6%                               | +10                                | +4.1%                                | -1                                 | 279                |
| Clerical (III & IV)                      | 237                | 259                   | 280                | 286                | +49                                | +20.7%                               | +27                                | +10.5%                               | +6                                 | 333                |
| Management & Administrative              | 475                | 596                   | 621                | 627                | +151                               | +31.9%                               | +31                                | +5.2%                                | +6                                 | 706                |
| Support                                  | 191                | 177                   | 179                | 180                | -11                                | -5.9%                                | +3                                 | +1.9%                                | +1                                 | 214                |
| Maintenance/ Technical                   | 23                 | 22                    | 24                 | 24                 | +1                                 | +5.9%                                | +2                                 | +7.2%                                | +0                                 | 26                 |
| General Support                          | 214                | 199                   | 203                | 204                | -10                                | -4.6%                                | +5                                 | +2.5%                                | +1                                 | 240                |
| Health Care Assistants                   | 538                | 556                   | 578                | 585                | +47                                | +8.6%                                | +29                                | +5.2%                                | +7                                 | 666                |
| Care, other                              | 330                | 324                   | 318                | 319                | -11                                | -3.2%                                | -4                                 | -1.3%                                | +2                                 | 409                |
| Patient & Client Care                    | 869                | 880                   | 895                | 904                | +36                                | +4.1%                                | +25                                | +2.8%                                | +9                                 | 1,075              |