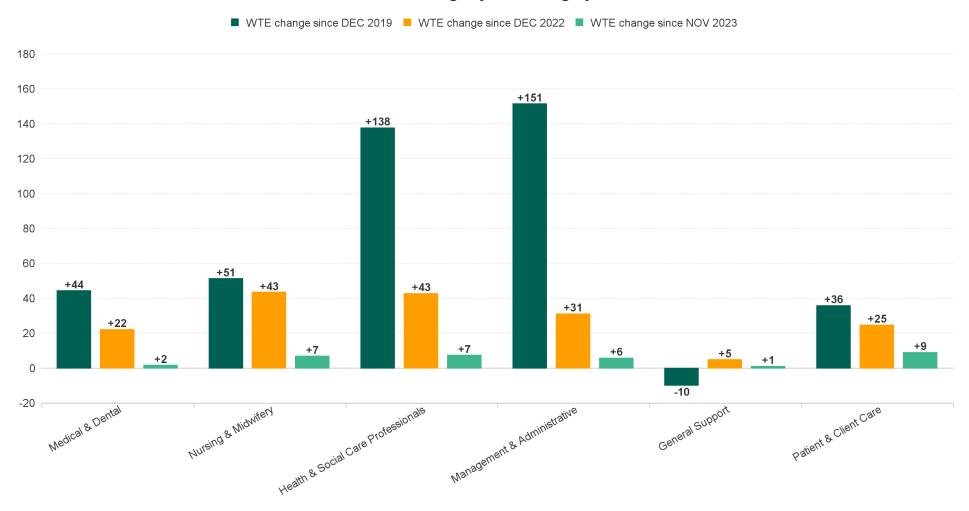

### **WTE Change by Staff Category**

## **Employment Report : DEC 2023**

| Employment by Staff Group DEC 2023       | WTE<br>DEC<br>2019 | WTE<br>DEC<br>2022(1) | WTE<br>NOV<br>2023 | WTE<br>DEC<br>2023 | WTE<br>change<br>since<br>DEC 2019 | % WTE<br>Change<br>since Dec<br>2019 | WTE<br>change<br>since<br>DEC 2022 | % WTE<br>Change<br>since Dec<br>2022 | WTE<br>change<br>since<br>NOV 2023 | No.<br>DEC<br>2023 |
|------------------------------------------|--------------------|-----------------------|--------------------|--------------------|------------------------------------|--------------------------------------|------------------------------------|--------------------------------------|------------------------------------|--------------------|
| Overall                                  | 3,378              | 3,620                 | 3,757              | 3,789              | +411                               | +12.2%                               | +169                               | +4.7%                                | +32                                | 4,347              |
| Consultants                              | 48                 | 58                    | 64                 | 65                 | +17                                | +35.1%                               | +7                                 | +12.3%                               | +1                                 | 73                 |
| Registrars                               | 49                 | 63                    | 75                 | 76                 | +27                                | +55.1%                               | +12                                | +19.4%                               | +1                                 | 80                 |
| SHO/ Interns                             | 16                 | 16                    | 20                 | 20                 | +5                                 | +29.0%                               | +4                                 | +24.2%                               | 0                                  | 27                 |
| Medical/ Dental, other                   | 51                 | 49                    | 47                 | 47                 | -4                                 | -7.8%                                | -1                                 | -2.7%                                | +0                                 | 69                 |
| Medical & Dental                         | 164                | 186                   | 206                | 208                | +44                                | +27.1%                               | +22                                | +11.8%                               | +2                                 | 249                |
| Nurse/ Midwife Manager                   | 211                | 210                   | 220                | 221                | +10                                | +4.8%                                | +11                                | +5.1%                                | +1                                 | 230                |
| Nurse/ Midwife Specialist & AN/MP        | 21                 | 37                    | 60                 | 61                 | +41                                | +196.9%                              | +25                                | +67.0%                               | +1                                 | 68                 |
| Staff Nurse/ Staff Midwife               | 542                | 556                   | 563                | 567                | +25                                | +4.6%                                | +11                                | +2.0%                                | +3                                 | 620                |
| Public Health Nurse                      | 117                | 99                    | 96                 | 98                 | -19                                | -15.9%                               | -1                                 | -0.7%                                | +2                                 | 115                |
| Post-registration Nursel Midwife Student | 14                 | 7                     | 6                  | 6                  | -8                                 | -56.3%                               | -1                                 | -19.3%                               | 0                                  | 6                  |
| Nursing/ Midwifery Student               | 14                 | 7                     | 6                  | 6                  | -8                                 | -56.3%                               | -1                                 | -19.3%                               | 0                                  | 6                  |
| Nursing/ Midwifery other                 | 2                  | 5                     | 4                  | 4                  | +2                                 | +100.0%                              | -1                                 | -16.0%                               | +0                                 | 4                  |
| Nursing & Midwifery                      | 905                | 913                   | 950                | 957                | +51                                | +5.7%                                | +43                                | +4.8%                                | +7                                 | 1,043              |
| Therapy Professions                      | 238                | 252                   | 278                | 283                | +45                                | +18.7%                               | +31                                | +12.1%                               | +5                                 | 336                |
| Health Science/ Diagnostics              | 18                 | 17                    | 17                 | 17                 | -1                                 | -4.5%                                | +0                                 | +1.8%                                | 0                                  | 20                 |
| Social Care                              | 364                | 413                   | 405                | 406                | +41                                | +11.3%                               | -8                                 | -1.9%                                | +1                                 | 466                |
| Pharmacy                                 | 4                  | 9                     | 7                  | 7                  | +4                                 | +103.0%                              | -1                                 | -15.4%                               | +1                                 | 11                 |
| Psychologists                            | 56                 | 68                    | 80                 | 80                 | +24                                | +42.6%                               | +13                                | +18.6%                               | +1                                 | 94                 |
| Social Workers                           | 57                 | 71                    | 72                 | 70                 | +13                                | +22.9%                               | -1                                 | -1.4%                                | -2                                 | 78                 |
| H&SC, Other                              | 14                 | 17                    | 24                 | 26                 | +12                                | +80.9%                               | +9                                 | +55.2%                               | +2                                 | 29                 |
| Health & Social Care Professionals       | 752                | 847                   | 882                | 889                | +138                               | +18.3%                               | +43                                | +5.0%                                | +7                                 | 1,034              |
| Management (VIII & above)                | 68                 | 95                    | 88                 | 89                 | +21                                | +31.6%                               | -6                                 | -6.3%                                | +1                                 | 94                 |
| Administrative/ Supervisory (V to VII)   | 170                | 241                   | 252                | 251                | +81                                | +47.6%                               | +10                                | +4.1%                                | -1                                 | 279                |
| Clerical (III & IV)                      | 237                | 259                   | 280                | 286                | +49                                | +20.7%                               | +27                                | +10.5%                               | +6                                 | 333                |
| Management & Administrative              | 475                | 596                   | 621                | 627                | +151                               | +31.9%                               | +31                                | +5.2%                                | +6                                 | 706                |
| Support                                  | 191                | 177                   | 179                | 180                | -11                                | -5.9%                                | +3                                 | +1.9%                                | +1                                 | 214                |
| Maintenance/ Technical                   | 23                 | 22                    | 24                 | 24                 | +1                                 | +5.9%                                | +2                                 | +7.2%                                | +0                                 | 26                 |
| General Support                          | 214                | 199                   | 203                | 204                | -10                                | -4.6%                                | +5                                 | +2.5%                                | +1                                 | 240                |
| Health Care Assistants                   | 538                | 556                   | 578                | 585                | +47                                | +8.6%                                | +29                                | +5.2%                                | +7                                 | 666                |
| Care, other                              | 330                | 324                   | 318                | 319                | -11                                | -3.2%                                | -4                                 | -1.3%                                | +2                                 | 409                |
| Patient & Client Care                    | 869                | 880                   | 895                | 904                | +36                                | +4.1%                                | +25                                | +2.8%                                | +9                                 | 1,075              |