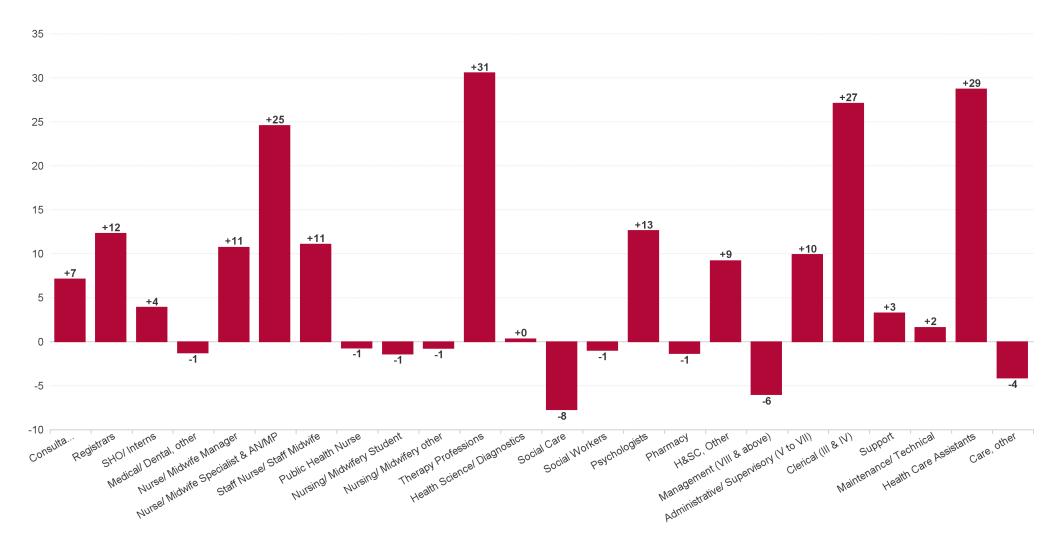

### **WTE Change by Staff Category**

## **Employment Report : DEC 2023**

| Employment by Staff Group DEC 2023       | WTE<br>DEC<br>2019 | WTE<br>DEC<br>2022(1) | WTE<br>NOV<br>2023 | WTE<br>DEC<br>2023 | WTE<br>change<br>since<br>DEC 2019 | % WTE<br>Change<br>since Dec<br>2019 | WTE<br>change<br>since<br>DEC 2022 | % WTE<br>Change<br>since Dec<br>2022 | WTE<br>change<br>since<br>NOV 2023 | No.<br>DEC<br>2023 |
|------------------------------------------|--------------------|-----------------------|--------------------|--------------------|------------------------------------|--------------------------------------|------------------------------------|--------------------------------------|------------------------------------|--------------------|
| Overall                                  | 3,378              | 3,620                 | 3,757              | 3,789              | +411                               | +12.2%                               | +169                               | +4.7%                                | +32                                | 4,347              |
| Consultants                              | 48                 | 58                    | 64                 | 65                 | +17                                | +35.1%                               | +7                                 | +12.3%                               | +1                                 | 73                 |
| Registrars                               | 49                 | 63                    | 75                 | 76                 | +27                                | +55.1%                               | +12                                | +19.4%                               | +1                                 | 80                 |
| SHO/ Interns                             | 16                 | 16                    | 20                 | 20                 | +5                                 | +29.0%                               | +4                                 | +24.2%                               | 0                                  | 27                 |
| Medical/ Dental, other                   | 51                 | 49                    | 47                 | 47                 | -4                                 | -7.8%                                | -1                                 | -2.7%                                | +0                                 | 69                 |
| Medical & Dental                         | 164                | 186                   | 206                | 208                | +44                                | +27.1%                               | +22                                | +11.8%                               | +2                                 | 249                |
| Nurse/ Midwife Manager                   | 211                | 210                   | 220                | 221                | +10                                | +4.8%                                | +11                                | +5.1%                                | +1                                 | 230                |
| Nurse/ Midwife Specialist & AN/MP        | 21                 | 37                    | 60                 | 61                 | +41                                | +196.9%                              | +25                                | +67.0%                               | +1                                 | 68                 |
| Staff Nurse/ Staff Midwife               | 542                | 556                   | 563                | 567                | +25                                | +4.6%                                | +11                                | +2.0%                                | +3                                 | 620                |
| Public Health Nurse                      | 117                | 99                    | 96                 | 98                 | -19                                | -15.9%                               | -1                                 | -0.7%                                | +2                                 | 115                |
| Post-registration Nursel Midwife Student | 14                 | 7                     | 6                  | 6                  | -8                                 | -56.3%                               | -1                                 | -19.3%                               | 0                                  | 6                  |
| Nursing/ Midwifery Student               | 14                 | 7                     | 6                  | 6                  | -8                                 | -56.3%                               | -1                                 | -19.3%                               | 0                                  | 6                  |
| Nursing/ Midwifery other                 | 2                  | 5                     | 4                  | 4                  | +2                                 | +100.0%                              | -1                                 | -16.0%                               | +0                                 | 4                  |
| Nursing & Midwifery                      | 905                | 913                   | 950                | 957                | +51                                | +5.7%                                | +43                                | +4.8%                                | +7                                 | 1,043              |
| Therapy Professions                      | 238                | 252                   | 278                | 283                | +45                                | +18.7%                               | +31                                | +12.1%                               | +5                                 | 336                |
| Health Science/ Diagnostics              | 18                 | 17                    | 17                 | 17                 | -1                                 | -4.5%                                | +0                                 | +1.8%                                | 0                                  | 20                 |
| Social Care                              | 364                | 413                   | 405                | 406                | +41                                | +11.3%                               | -8                                 | -1.9%                                | +1                                 | 466                |
| Pharmacy                                 | 4                  | 9                     | 7                  | 7                  | +4                                 | +103.0%                              | -1                                 | -15.4%                               | +1                                 | 11                 |
| Psychologists                            | 56                 | 68                    | 80                 | 80                 | +24                                | +42.6%                               | +13                                | +18.6%                               | +1                                 | 94                 |
| Social Workers                           | 57                 | 71                    | 72                 | 70                 | +13                                | +22.9%                               | -1                                 | -1.4%                                | -2                                 | 78                 |
| H&SC, Other                              | 14                 | 17                    | 24                 | 26                 | +12                                | +80.9%                               | +9                                 | +55.2%                               | +2                                 | 29                 |
| Health & Social Care Professionals       | 752                | 847                   | 882                | 889                | +138                               | +18.3%                               | +43                                | +5.0%                                | +7                                 | 1,034              |
| Management (VIII & above)                | 68                 | 95                    | 88                 | 89                 | +21                                | +31.6%                               | -6                                 | -6.3%                                | +1                                 | 94                 |
| Administrative/ Supervisory (V to VII)   | 170                | 241                   | 252                | 251                | +81                                | +47.6%                               | +10                                | +4.1%                                | -1                                 | 279                |
| Clerical (III & IV)                      | 237                | 259                   | 280                | 286                | +49                                | +20.7%                               | +27                                | +10.5%                               | +6                                 | 333                |
| Management & Administrative              | 475                | 596                   | 621                | 627                | +151                               | +31.9%                               | +31                                | +5.2%                                | +6                                 | 706                |
| Support                                  | 191                | 177                   | 179                | 180                | -11                                | -5.9%                                | +3                                 | +1.9%                                | +1                                 | 214                |
| Maintenance/ Technical                   | 23                 | 22                    | 24                 | 24                 | +1                                 | +5.9%                                | +2                                 | +7.2%                                | +0                                 | 26                 |
| General Support                          | 214                | 199                   | 203                | 204                | -10                                | -4.6%                                | +5                                 | +2.5%                                | +1                                 | 240                |
| Health Care Assistants                   | 538                | 556                   | 578                | 585                | +47                                | +8.6%                                | +29                                | +5.2%                                | +7                                 | 666                |
| Care, other                              | 330                | 324                   | 318                | 319                | -11                                | -3.2%                                | -4                                 | -1.3%                                | +2                                 | 409                |
| Patient & Client Care                    | 869                | 880                   | 895                | 904                | +36                                | +4.1%                                | +25                                | +2.8%                                | +9                                 | 1,075              |