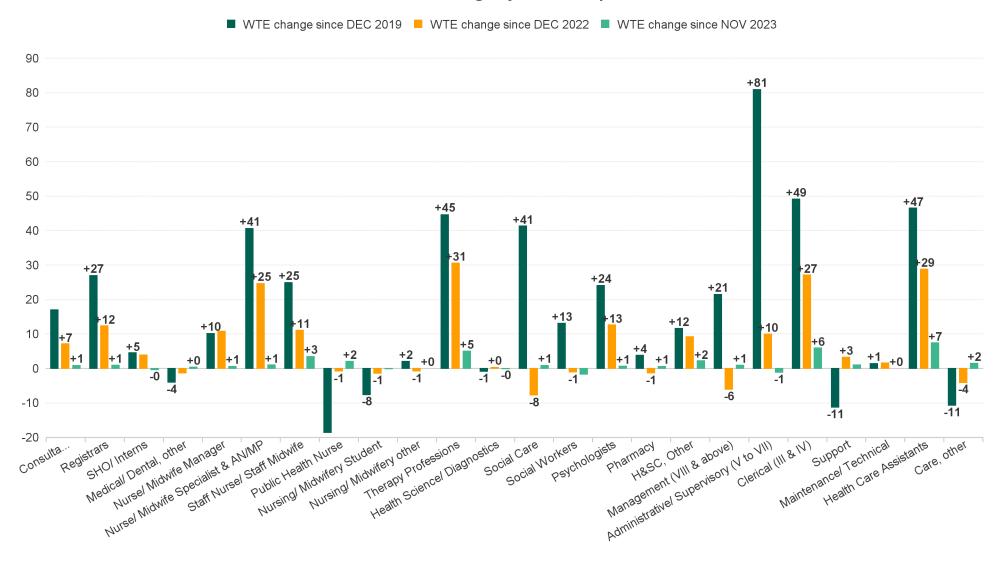

## **Employment Report : DEC 2023**

| Employment by Staff Group DEC 2023       | WTE<br>DEC<br>2019 | WTE<br>DEC<br>2022(1) | WTE<br>NOV<br>2023 | WTE<br>DEC<br>2023 | WTE<br>change<br>since<br>DEC 2019 | % WTE<br>Change<br>since Dec<br>2019 | WTE<br>change<br>since<br>DEC 2022 | % WTE<br>Change<br>since Dec<br>2022 | WTE<br>change<br>since<br>NOV 2023 | No.<br>DEC<br>2023 |
|------------------------------------------|--------------------|-----------------------|--------------------|--------------------|------------------------------------|--------------------------------------|------------------------------------|--------------------------------------|------------------------------------|--------------------|
| Overall                                  | 3,378              | 3,620                 | 3,757              | 3,789              | +411                               | +12.2%                               | +169                               | +4.7%                                | +32                                | 4,347              |
| Consultants                              | 48                 | 58                    | 64                 | 65                 | +17                                | +35.1%                               | +7                                 | +12.3%                               | +1                                 | 73                 |
| Registrars                               | 49                 | 63                    | 75                 | 76                 | +27                                | +55.1%                               | +12                                | +19.4%                               | +1                                 | 80                 |
| SHO/ Interns                             | 16                 | 16                    | 20                 | 20                 | +5                                 | +29.0%                               | +4                                 | +24.2%                               | 0                                  | 27                 |
| Medical/ Dental, other                   | 51                 | 49                    | 47                 | 47                 | -4                                 | -7.8%                                | -1                                 | -2.7%                                | +0                                 | 69                 |
| Medical & Dental                         | 164                | 186                   | 206                | 208                | +44                                | +27.1%                               | +22                                | +11.8%                               | +2                                 | 249                |
| Nurse/ Midwife Manager                   | 211                | 210                   | 220                | 221                | +10                                | +4.8%                                | +11                                | +5.1%                                | +1                                 | 230                |
| Nurse/ Midwife Specialist & AN/MP        | 21                 | 37                    | 60                 | 61                 | +41                                | +196.9%                              | +25                                | +67.0%                               | +1                                 | 68                 |
| Staff Nurse/ Staff Midwife               | 542                | 556                   | 563                | 567                | +25                                | +4.6%                                | +11                                | +2.0%                                | +3                                 | 620                |
| Public Health Nurse                      | 117                | 99                    | 96                 | 98                 | -19                                | -15.9%                               | -1                                 | -0.7%                                | +2                                 | 115                |
| Post-registration Nursel Midwife Student | 14                 | 7                     | 6                  | 6                  | -8                                 | -56.3%                               | -1                                 | -19.3%                               | 0                                  | 6                  |
| Nursing/ Midwifery Student               | 14                 | 7                     | 6                  | 6                  | -8                                 | -56.3%                               | -1                                 | -19.3%                               | 0                                  | 6                  |
| Nursing/ Midwifery other                 | 2                  | 5                     | 4                  | 4                  | +2                                 | +100.0%                              | -1                                 | -16.0%                               | +0                                 | 4                  |
| Nursing & Midwifery                      | 905                | 913                   | 950                | 957                | +51                                | +5.7%                                | +43                                | +4.8%                                | +7                                 | 1,043              |
| Therapy Professions                      | 238                | 252                   | 278                | 283                | +45                                | +18.7%                               | +31                                | +12.1%                               | +5                                 | 336                |
| Health Science/ Diagnostics              | 18                 | 17                    | 17                 | 17                 | -1                                 | -4.5%                                | +0                                 | +1.8%                                | 0                                  | 20                 |
| Social Care                              | 364                | 413                   | 405                | 406                | +41                                | +11.3%                               | -8                                 | -1.9%                                | +1                                 | 466                |
| Pharmacy                                 | 4                  | 9                     | 7                  | 7                  | +4                                 | +103.0%                              | -1                                 | -15.4%                               | +1                                 | 11                 |
| Psychologists                            | 56                 | 68                    | 80                 | 80                 | +24                                | +42.6%                               | +13                                | +18.6%                               | +1                                 | 94                 |
| Social Workers                           | 57                 | 71                    | 72                 | 70                 | +13                                | +22.9%                               | -1                                 | -1.4%                                | -2                                 | 78                 |
| H&SC, Other                              | 14                 | 17                    | 24                 | 26                 | +12                                | +80.9%                               | +9                                 | +55.2%                               | +2                                 | 29                 |
| Health & Social Care Professionals       | 752                | 847                   | 882                | 889                | +138                               | +18.3%                               | +43                                | +5.0%                                | +7                                 | 1,034              |
| Management (VIII & above)                | 68                 | 95                    | 88                 | 89                 | +21                                | +31.6%                               | -6                                 | -6.3%                                | +1                                 | 94                 |
| Administrative/ Supervisory (V to VII)   | 170                | 241                   | 252                | 251                | +81                                | +47.6%                               | +10                                | +4.1%                                | -1                                 | 279                |
| Clerical (III & IV)                      | 237                | 259                   | 280                | 286                | +49                                | +20.7%                               | +27                                | +10.5%                               | +6                                 | 333                |
| Management & Administrative              | 475                | 596                   | 621                | 627                | +151                               | +31.9%                               | +31                                | +5.2%                                | +6                                 | 706                |
| Support                                  | 191                | 177                   | 179                | 180                | -11                                | -5.9%                                | +3                                 | +1.9%                                | +1                                 | 214                |
| Maintenance/ Technical                   | 23                 | 22                    | 24                 | 24                 | +1                                 | +5.9%                                | +2                                 | +7.2%                                | +0                                 | 26                 |
| General Support                          | 214                | 199                   | 203                | 204                | -10                                | -4.6%                                | +5                                 | +2.5%                                | +1                                 | 240                |
| Health Care Assistants                   | 538                | 556                   | 578                | 585                | +47                                | +8.6%                                | +29                                | +5.2%                                | +7                                 | 666                |
| Care, other                              | 330                | 324                   | 318                | 319                | -11                                | -3.2%                                | -4                                 | -1.3%                                | +2                                 | 409                |
| Patient & Client Care                    | 869                | 880                   | 895                | 904                | +36                                | +4.1%                                | +25                                | +2.8%                                | +9                                 | 1,075              |