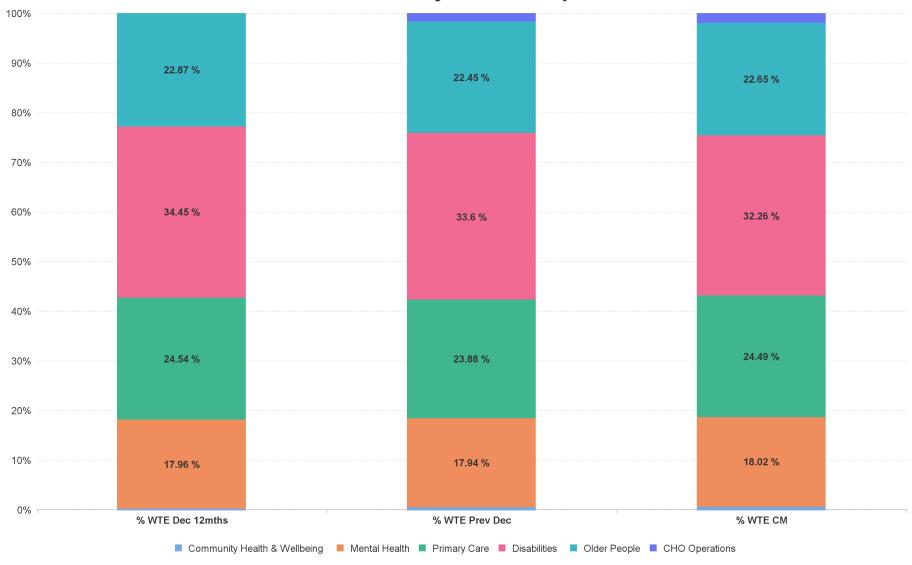

## % Total by Care Group

# **Employment Report by Care Group : DEC 2023**

| Care Group DEC 2023          | WTE DEC<br>2019 | WTE DEC 2022(1) | WTE<br>NOV<br>2023 | WTE DEC<br>2023 | WTE<br>change<br>since DEC<br>2019 | % WTE<br>Change<br>since Dec<br>2019 | WTE<br>change<br>since DEC<br>2022 | % WTE<br>Change<br>since Dec<br>2022 | WTE<br>change<br>since NOV<br>2023 | No.<br>DEC<br>2023 |
|------------------------------|-----------------|-----------------|--------------------|-----------------|------------------------------------|--------------------------------------|------------------------------------|--------------------------------------|------------------------------------|--------------------|
| Overall                      | 3,378           | 3,620           | 3,757              | 3,789           | +411                               | +12.2%                               | +169                               | +4.7%                                | +32                                | 4,347              |
| Community Health & Wellbeing |                 | 17              | 21                 | 22              | +22                                |                                      | +6                                 | +32.4%                               | +2                                 | 23                 |
| Mental Health                | 593             | 650             | 677                | 683             | +90                                | +15.2%                               | +33                                | +5.1%                                | +5                                 | 749                |
| Primary Care                 | 765             | 864             | 913                | 928             | +163                               | +21.4%                               | +63                                | +7.3%                                | +15                                | 1,158              |
| Disabilities                 | 1,198           | 1,216           | 1,208              | 1,222           | +25                                | +2.1%                                | +6                                 | +0.5%                                | +14                                | 1,410              |
| Older People                 | 823             | 813             | 864                | 858             | +35                                | +4.2%                                | +46                                | +5.6%                                | -5                                 | 929                |
| CHO Operations               |                 | 60              | 74                 | 75              | +75                                |                                      | +15                                | +24.6%                               | +1                                 | 78                 |
| Community Services           | 3,378           | 3,620           | 3,757              | 3,789           | +411                               | +12.2%                               | +169                               | +4.7%                                | +32                                | 4,347              |