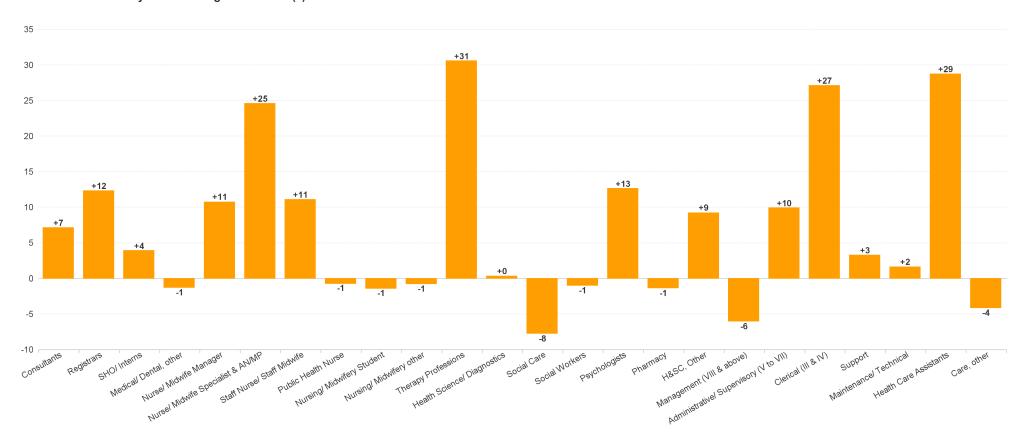

### **WTE Change by Staff Category**

## **Employment Report : DEC 2023**

| Employment by Staff Group DEC 2023       | WTE<br>DEC<br>2019 | WTE<br>DEC<br>2022(1) | WTE<br>NOV<br>2023 | WTE<br>DEC<br>2023 | WTE<br>change<br>since<br>DEC 2019 | % WTE<br>Change<br>since Dec<br>2019 | WTE<br>change<br>since<br>DEC 2022 | % WTE<br>Change<br>since Dec<br>2022 | WTE<br>change<br>since<br>NOV 2023 | No.<br>DEC<br>2023 |
|------------------------------------------|--------------------|-----------------------|--------------------|--------------------|------------------------------------|--------------------------------------|------------------------------------|--------------------------------------|------------------------------------|--------------------|
| Overall                                  | 3,378              | 3,620                 | 3,757              | 3,789              | +411                               | +12.2%                               | +169                               | +4.7%                                | +32                                | 4,347              |
| Consultants                              | 48                 | 58                    | 64                 | 65                 | +17                                | +35.1%                               | +7                                 | +12.3%                               | +1                                 | 73                 |
| Registrars                               | 49                 | 63                    | 75                 | 76                 | +27                                | +55.1%                               | +12                                | +19.4%                               | +1                                 | 80                 |
| SHO/ Interns                             | 16                 | 16                    | 20                 | 20                 | +5                                 | +29.0%                               | +4                                 | +24.2%                               | 0                                  | 27                 |
| Medical/ Dental, other                   | 51                 | 49                    | 47                 | 47                 | -4                                 | -7.8%                                | -1                                 | -2.7%                                | +0                                 | 69                 |
| Medical & Dental                         | 164                | 186                   | 206                | 208                | +44                                | +27.1%                               | +22                                | +11.8%                               | +2                                 | 249                |
| Nurse/ Midwife Manager                   | 211                | 210                   | 220                | 221                | +10                                | +4.8%                                | +11                                | +5.1%                                | +1                                 | 230                |
| Nurse/ Midwife Specialist & AN/MP        | 21                 | 37                    | 60                 | 61                 | +41                                | +196.9%                              | +25                                | +67.0%                               | +1                                 | 68                 |
| Staff Nurse/ Staff Midwife               | 542                | 556                   | 563                | 567                | +25                                | +4.6%                                | +11                                | +2.0%                                | +3                                 | 620                |
| Public Health Nurse                      | 117                | 99                    | 96                 | 98                 | -19                                | -15.9%                               | -1                                 | -0.7%                                | +2                                 | 115                |
| Post-registration Nursel Midwife Student | 14                 | 7                     | 6                  | 6                  | -8                                 | -56.3%                               | -1                                 | -19.3%                               | 0                                  | 6                  |
| Nursing/ Midwifery Student               | 14                 | 7                     | 6                  | 6                  | -8                                 | -56.3%                               | -1                                 | -19.3%                               | 0                                  | 6                  |
| Nursing/ Midwifery other                 | 2                  | 5                     | 4                  | 4                  | +2                                 | +100.0%                              | -1                                 | -16.0%                               | +0                                 | 4                  |
| Nursing & Midwifery                      | 905                | 913                   | 950                | 957                | +51                                | +5.7%                                | +43                                | +4.8%                                | +7                                 | 1,043              |
| Therapy Professions                      | 238                | 252                   | 278                | 283                | +45                                | +18.7%                               | +31                                | +12.1%                               | +5                                 | 336                |
| Health Science/ Diagnostics              | 18                 | 17                    | 17                 | 17                 | -1                                 | -4.5%                                | +0                                 | +1.8%                                | 0                                  | 20                 |
| Social Care                              | 364                | 413                   | 405                | 406                | +41                                | +11.3%                               | -8                                 | -1.9%                                | +1                                 | 466                |
| Pharmacy                                 | 4                  | 9                     | 7                  | 7                  | +4                                 | +103.0%                              | -1                                 | -15.4%                               | +1                                 | 11                 |
| Psychologists                            | 56                 | 68                    | 80                 | 80                 | +24                                | +42.6%                               | +13                                | +18.6%                               | +1                                 | 94                 |
| Social Workers                           | 57                 | 71                    | 72                 | 70                 | +13                                | +22.9%                               | -1                                 | -1.4%                                | -2                                 | 78                 |
| H&SC, Other                              | 14                 | 17                    | 24                 | 26                 | +12                                | +80.9%                               | +9                                 | +55.2%                               | +2                                 | 29                 |
| Health & Social Care Professionals       | 752                | 847                   | 882                | 889                | +138                               | +18.3%                               | +43                                | +5.0%                                | +7                                 | 1,034              |
| Management (VIII & above)                | 68                 | 95                    | 88                 | 89                 | +21                                | +31.6%                               | -6                                 | -6.3%                                | +1                                 | 94                 |
| Administrative/ Supervisory (V to VII)   | 170                | 241                   | 252                | 251                | +81                                | +47.6%                               | +10                                | +4.1%                                | -1                                 | 279                |
| Clerical (III & IV)                      | 237                | 259                   | 280                | 286                | +49                                | +20.7%                               | +27                                | +10.5%                               | +6                                 | 333                |
| Management & Administrative              | 475                | 596                   | 621                | 627                | +151                               | +31.9%                               | +31                                | +5.2%                                | +6                                 | 706                |
| Support                                  | 191                | 177                   | 179                | 180                | -11                                | -5.9%                                | +3                                 | +1.9%                                | +1                                 | 214                |
| Maintenance/ Technical                   | 23                 | 22                    | 24                 | 24                 | +1                                 | +5.9%                                | +2                                 | +7.2%                                | +0                                 | 26                 |
| General Support                          | 214                | 199                   | 203                | 204                | -10                                | -4.6%                                | +5                                 | +2.5%                                | +1                                 | 240                |
| Health Care Assistants                   | 538                | 556                   | 578                | 585                | +47                                | +8.6%                                | +29                                | +5.2%                                | +7                                 | 666                |
| Care, other                              | 330                | 324                   | 318                | 319                | -11                                | -3.2%                                | -4                                 | -1.3%                                | +2                                 | 409                |
| Patient & Client Care                    | 869                | 880                   | 895                | 904                | +36                                | +4.1%                                | +25                                | +2.8%                                | +9                                 | 1,075              |