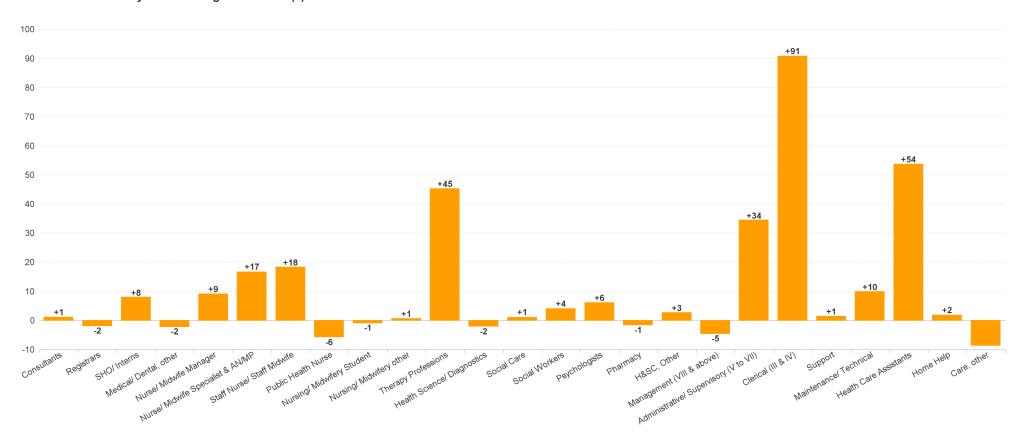

# **Employment Report : DEC 2023**

| Employment by Staff Group DEC 2023       | WTE<br>DEC<br>2019 | WTE<br>DEC<br>2022(1) | WTE<br>NOV<br>2023 | WTE<br>DEC<br>2023 | WTE<br>change<br>since<br>DEC 2019 | % WTE<br>Change<br>since Dec<br>2019 | WTE<br>change<br>since<br>DEC 2022 | % WTE<br>Change<br>since Dec<br>2022 | WTE<br>change<br>since<br>NOV 2023 | No.<br>DEC<br>2023 |
|------------------------------------------|--------------------|-----------------------|--------------------|--------------------|------------------------------------|--------------------------------------|------------------------------------|--------------------------------------|------------------------------------|--------------------|
| Overall                                  | 6,135              | 6,514                 | 6,781              | 6,792              | +657                               | +10.7%                               | +278                               | +4.3%                                | +11                                | 8,029              |
| Consultants                              | 42                 | 42                    | 44                 | 43                 | +1                                 | +2.7%                                | +1                                 | +2.6%                                | 0                                  | 46                 |
| Registrars                               | 106                | 122                   | 123                | 121                | +15                                | +13.9%                               | -2                                 | -1.5%                                | -2                                 | 124                |
| SHO/ Interns                             | 38                 | 29                    | 37                 | 37                 | -1                                 | -2.9%                                | +8                                 | +27.5%                               | -1                                 | 38                 |
| Medical/ Dental, other                   | 72                 | 65                    | 60                 | 63                 | -10                                | -13.2%                               | -2                                 | -3.4%                                | +3                                 | 83                 |
| Medical & Dental                         | 259                | 259                   | 264                | 264                | +5                                 | +2.0%                                | +5                                 | +2.0%                                | 0                                  | 291                |
| Nurse/ Midwife Manager                   | 372                | 376                   | 382                | 385                | +14                                | +3.6%                                | +9                                 | +2.4%                                | +3                                 | 409                |
| Nurse/ Midwife Specialist & AN/MP        | 100                | 131                   | 144                | 148                | +48                                | +48.1%                               | +17                                | +12.7%                               | +4                                 | 162                |
| Staff Nurse/ Staff Midwife               | 998                | 1,023                 | 1,023              | 1,041              | +43                                | +4.4%                                | +18                                | +1.8%                                | +19                                | 1,192              |
| Public Health Nurse                      | 199                | 220                   | 212                | 215                | +16                                | +7.8%                                | -6                                 | -2.6%                                | +3                                 | 252                |
| Nursingl Midwifery awaiting registration | 2                  | 9                     | 12                 | 1                  | -1                                 | -50.0%                               | -8                                 | -89.1%                               | -11                                | 1                  |
| Post-registration Nursel Midwife Student | 2                  |                       | 5                  | 5                  | +3                                 | +152.5%                              | +5                                 |                                      | +0                                 | 5                  |
| Pre-registration Nursel Midwife Intern   | 1                  | 1                     | 3                  | 3                  | +2                                 | +454.0%                              | +2                                 | +454.0%                              | +0                                 | 5                  |
| Nursing/ Midwifery Student               | 4                  | 10                    | 19                 | 9                  | +4                                 | +95.8%                               | -1                                 | -9.2%                                | -11                                | 11                 |
| Nursing/ Midwifery other                 | 9                  | 10                    | 11                 | 11                 | +1                                 | +15.8%                               | +1                                 | +5.8%                                | +0                                 | 12                 |
| Nursing & Midwifery                      | 1,682              | 1,770                 | 1,791              | 1,809              | +126                               | +7.5%                                | +38                                | +2.2%                                | +18                                | 2,038              |
| Therapy Professions                      | 377                | 378                   | 423                | 423                | +46                                | +12.3%                               | +45                                | +12.0%                               | +1                                 | 500                |
| Health Science/ Diagnostics              | 7                  | 13                    | 12                 | 11                 | +4                                 | +55.9%                               | -2                                 | -15.0%                               | -1                                 | 12                 |
| Social Care                              | 368                | 421                   | 422                | 422                | +55                                | +14.8%                               | +1                                 | +0.2%                                | +0                                 | 508                |
| Pharmacy                                 | 7                  | 11                    | 10                 | 10                 | +2                                 | +34.1%                               | -1                                 | -13.3%                               | 0                                  | 13                 |
| Psychologists                            | 120                | 111                   | 112                | 117                | -3                                 | -2.6%                                | +6                                 | +5.5%                                | +5                                 | 126                |
| Social Workers                           | 88                 | 108                   | 110                | 112                | +24                                | +27.5%                               | +4                                 | +3.8%                                | +1                                 | 127                |
| H&SC, Other                              | 52                 | 61                    | 61                 | 63                 | +11                                | +21.1%                               | +3                                 | +4.5%                                | +3                                 | 71                 |
| Health & Social Care Professionals       | 1,019              | 1,103                 | 1,150              | 1,159              | +140                               | +13.7%                               | +56                                | +5.0%                                | +9                                 | 1,357              |
| Management (VIII & above)                | 62                 | 84                    | 82                 | 80                 | +17                                | +27.5%                               | -5                                 | -5.4%                                | -2                                 | 81                 |
| Administrative/ Supervisory (V to VII)   | 176                | 240                   | 276                | 275                | +98                                | +55.7%                               | +34                                | +14.3%                               | -1                                 | 289                |
| Clerical (III & IV)                      | 507                | 532                   | 628                | 623                | +116                               | +22.8%                               | +91                                | +17.1%                               | -5                                 | 718                |
| Management & Administrative              | 746                | 856                   | 985                | 977                | +231                               | +31.0%                               | +121                               | +14.1%                               | -8                                 | 1,088              |
| Support                                  | 127                | 105                   | 106                | 106                | -21                                | -16.7%                               | +1                                 | +1.3%                                | +0                                 | 133                |
| Maintenance/ Technical                   | 69                 | 61                    | 71                 | 71                 | +3                                 | +3.6%                                | +10                                | +16.2%                               | 0                                  | 72                 |
| General Support                          | 196                | 166                   | 177                | 177                | -19                                | -9.6%                                | +11                                | +6.8%                                | +0                                 | 205                |
| Health Care Assistants                   | 1,577              | 1,670                 | 1,726              | 1,723              | +146                               | +9.3%                                | +54                                | +3.2%                                | -2                                 | 2,089              |
| Home Help                                | 418                | 415                   | 421                | 417                | -2                                 | -0.4%                                | +2                                 | +0.4%                                | -5                                 | 649                |
| Care, other                              | 237                | 275                   | 267                | 266                | +29                                | +12.0%                               | -9                                 | -3.1%                                | -1                                 | 312                |
| Patient & Client Care                    | 2,233              | 2,359                 | 2,414              | 2,406              | +173                               | +7.7%                                | +47                                | +2.0%                                | -8                                 | 3,050              |

### WTE Change by Staff Category