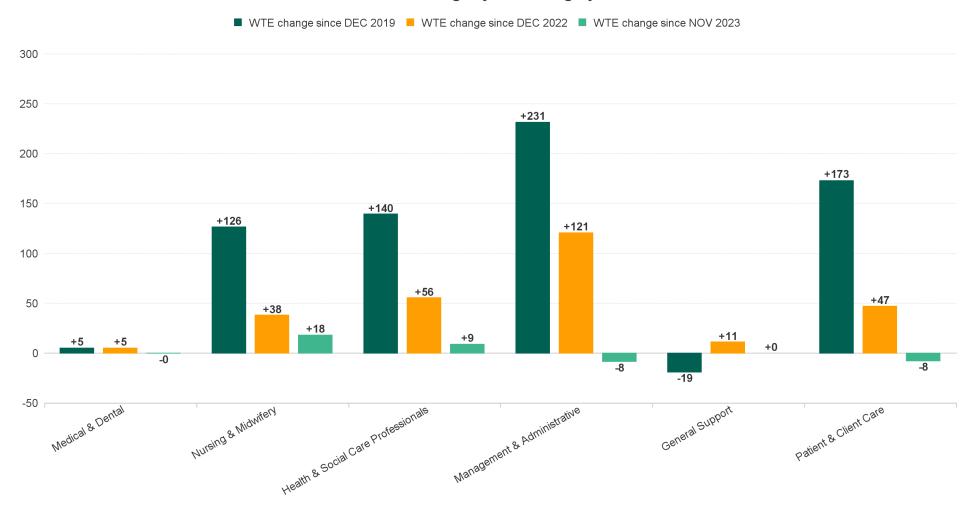

### WTE Change by Staff Category

# **Employment Report : DEC 2023**

| Employment by Staff Group DEC 2023       | WTE<br>DEC<br>2019 | WTE<br>DEC<br>2022(1) | WTE<br>NOV<br>2023 | WTE<br>DEC<br>2023 | WTE<br>change<br>since<br>DEC 2019 | % WTE<br>Change<br>since Dec<br>2019 | WTE<br>change<br>since<br>DEC 2022 | % WTE<br>Change<br>since Dec<br>2022 | WTE<br>change<br>since<br>NOV 2023 | No.<br>DEC<br>2023 |
|------------------------------------------|--------------------|-----------------------|--------------------|--------------------|------------------------------------|--------------------------------------|------------------------------------|--------------------------------------|------------------------------------|--------------------|
| Overall                                  | 6,135              | 6,514                 | 6,781              | 6,792              | +657                               | +10.7%                               | +278                               | +4.3%                                | +11                                | 8,029              |
| Consultants                              | 42                 | 42                    | 44                 | 43                 | +1                                 | +2.7%                                | +1                                 | +2.6%                                | 0                                  | 46                 |
| Registrars                               | 106                | 122                   | 123                | 121                | +15                                | +13.9%                               | -2                                 | -1.5%                                | -2                                 | 124                |
| SHO/ Interns                             | 38                 | 29                    | 37                 | 37                 | -1                                 | -2.9%                                | +8                                 | +27.5%                               | -1                                 | 38                 |
| Medical/ Dental, other                   | 72                 | 65                    | 60                 | 63                 | -10                                | -13.2%                               | -2                                 | -3.4%                                | +3                                 | 83                 |
| Medical & Dental                         | 259                | 259                   | 264                | 264                | +5                                 | +2.0%                                | +5                                 | +2.0%                                | 0                                  | 291                |
| Nurse/ Midwife Manager                   | 372                | 376                   | 382                | 385                | +14                                | +3.6%                                | +9                                 | +2.4%                                | +3                                 | 409                |
| Nurse/ Midwife Specialist & AN/MP        | 100                | 131                   | 144                | 148                | +48                                | +48.1%                               | +17                                | +12.7%                               | +4                                 | 162                |
| Staff Nurse/ Staff Midwife               | 998                | 1,023                 | 1,023              | 1,041              | +43                                | +4.4%                                | +18                                | +1.8%                                | +19                                | 1,192              |
| Public Health Nurse                      | 199                | 220                   | 212                | 215                | +16                                | +7.8%                                | -6                                 | -2.6%                                | +3                                 | 252                |
| Nursingl Midwifery awaiting registration | 2                  | 9                     | 12                 | 1                  | -1                                 | -50.0%                               | -8                                 | -89.1%                               | -11                                | 1                  |
| Post-registration Nursel Midwife Student | 2                  |                       | 5                  | 5                  | +3                                 | +152.5%                              | +5                                 |                                      | +0                                 | 5                  |
| Pre-registration Nursel Midwife Intern   | 1                  | 1                     | 3                  | 3                  | +2                                 | +454.0%                              | +2                                 | +454.0%                              | +0                                 | 5                  |
| Nursing/ Midwifery Student               | 4                  | 10                    | 19                 | 9                  | +4                                 | +95.8%                               | -1                                 | -9.2%                                | -11                                | 11                 |
| Nursing/ Midwifery other                 | 9                  | 10                    | 11                 | 11                 | +1                                 | +15.8%                               | +1                                 | +5.8%                                | +0                                 | 12                 |
| Nursing & Midwifery                      | 1,682              | 1,770                 | 1,791              | 1,809              | +126                               | +7.5%                                | +38                                | +2.2%                                | +18                                | 2,038              |
| Therapy Professions                      | 377                | 378                   | 423                | 423                | +46                                | +12.3%                               | +45                                | +12.0%                               | +1                                 | 500                |
| Health Science/ Diagnostics              | 7                  | 13                    | 12                 | 11                 | +4                                 | +55.9%                               | -2                                 | -15.0%                               | -1                                 | 12                 |
| Social Care                              | 368                | 421                   | 422                | 422                | +55                                | +14.8%                               | +1                                 | +0.2%                                | +0                                 | 508                |
| Pharmacy                                 | 7                  | 11                    | 10                 | 10                 | +2                                 | +34.1%                               | -1                                 | -13.3%                               | 0                                  | 13                 |
| Psychologists                            | 120                | 111                   | 112                | 117                | -3                                 | -2.6%                                | +6                                 | +5.5%                                | +5                                 | 126                |
| Social Workers                           | 88                 | 108                   | 110                | 112                | +24                                | +27.5%                               | +4                                 | +3.8%                                | +1                                 | 127                |
| H&SC, Other                              | 52                 | 61                    | 61                 | 63                 | +11                                | +21.1%                               | +3                                 | +4.5%                                | +3                                 | 71                 |
| Health & Social Care Professionals       | 1,019              | 1,103                 | 1,150              | 1,159              | +140                               | +13.7%                               | +56                                | +5.0%                                | +9                                 | 1,357              |
| Management (VIII & above)                | 62                 | 84                    | 82                 | 80                 | +17                                | +27.5%                               | -5                                 | -5.4%                                | -2                                 | 81                 |
| Administrative/ Supervisory (V to VII)   | 176                | 240                   | 276                | 275                | +98                                | +55.7%                               | +34                                | +14.3%                               | -1                                 | 289                |
| Clerical (III & IV)                      | 507                | 532                   | 628                | 623                | +116                               | +22.8%                               | +91                                | +17.1%                               | -5                                 | 718                |
| Management & Administrative              | 746                | 856                   | 985                | 977                | +231                               | +31.0%                               | +121                               | +14.1%                               | -8                                 | 1,088              |
| Support                                  | 127                | 105                   | 106                | 106                | -21                                | -16.7%                               | +1                                 | +1.3%                                | +0                                 | 133                |
| Maintenance/ Technical                   | 69                 | 61                    | 71                 | 71                 | +3                                 | +3.6%                                | +10                                | +16.2%                               | 0                                  | 72                 |
| General Support                          | 196                | 166                   | 177                | 177                | -19                                | -9.6%                                | +11                                | +6.8%                                | +0                                 | 205                |
| Health Care Assistants                   | 1,577              | 1,670                 | 1,726              | 1,723              | +146                               | +9.3%                                | +54                                | +3.2%                                | -2                                 | 2,089              |
| Home Help                                | 418                | 415                   | 421                | 417                | -2                                 | -0.4%                                | +2                                 | +0.4%                                | -5                                 | 649                |
| Care, other                              | 237                | 275                   | 267                | 266                | +29                                | +12.0%                               | -9                                 | -3.1%                                | -1                                 | 312                |
| Patient & Client Care                    | 2,233              | 2,359                 | 2,414              | 2,406              | +173                               | +7.7%                                | +47                                | +2.0%                                | -8                                 | 3,050              |