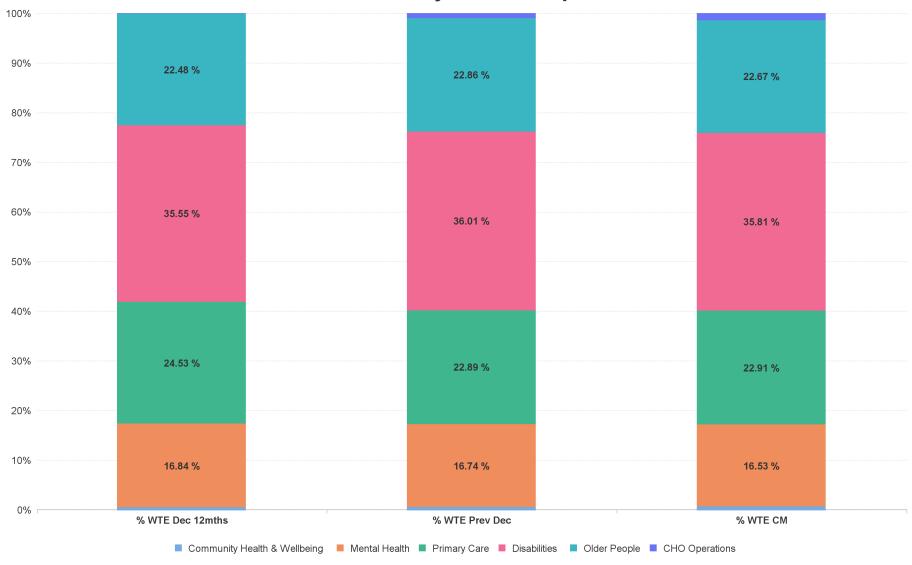

# % Total by Care Group

# **Employment Report by Care Group : DEC 2023**

| Care Group DEC 2023          | WTE DEC<br>2019 | WTE DEC 2022(1) | WTE<br>NOV<br>2023 | WTE DEC<br>2023 | WTE<br>change<br>since DEC<br>2019 | % WTE<br>Change<br>since Dec<br>2019 | WTE<br>change<br>since DEC<br>2022 | % WTE<br>Change<br>since Dec<br>2022 | WTE<br>change<br>since NOV<br>2023 | No.<br>DEC<br>2023 |
|------------------------------|-----------------|-----------------|--------------------|-----------------|------------------------------------|--------------------------------------|------------------------------------|--------------------------------------|------------------------------------|--------------------|
| Overall                      | 6,135           | 6,514           | 6,781              | 6,792           | +657                               | +10.7%                               | +278                               | +4.3%                                | +11                                | 8,029              |
| Community Health & Wellbeing |                 | 33              | 43                 | 44              | +44                                |                                      | +11                                | +33.8%                               | +0                                 | 46                 |
| Mental Health                | 1,098           | 1,091           | 1,126              | 1,123           | +25                                | +2.2%                                | +32                                | +2.9%                                | -4                                 | 1,207              |
| Primary Care                 | 1,378           | 1,491           | 1,543              | 1,556           | +178                               | +12.9%                               | +65                                | +4.3%                                | +13                                | 1,825              |
| Disabilities                 | 2,162           | 2,345           | 2,421              | 2,432           | +270                               | +12.5%                               | +87                                | +3.7%                                | +11                                | 2,942              |
| Older People                 | 1,488           | 1,489           | 1,547              | 1,540           | +51                                | +3.5%                                | +50                                | +3.4%                                | -7                                 | 1,908              |
| CHO Operations               | 9               | 65              | 100                | 98              | +89                                | +1,046.2%                            | +33                                | +51.2%                               | -2                                 | 101                |
| Community Services           | 6,135           | 6,514           | 6,781              | 6,792           | +657                               | +10.7%                               | +278                               | +4.3%                                | +11                                | 8,029              |