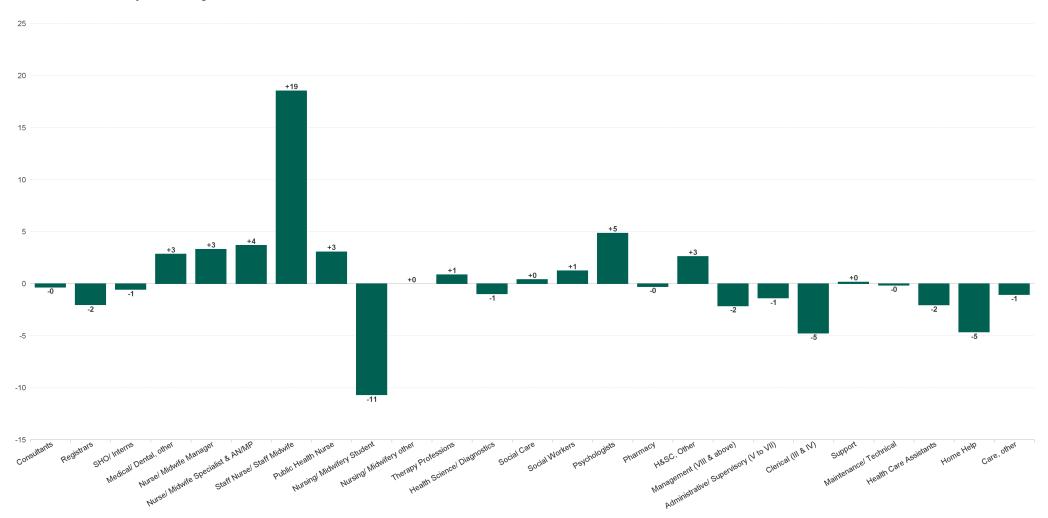

### **Health Service Executive**

| HSE&S38 DEC 2023                         | WTE<br>DEC<br>2019 | WTE<br>DEC<br>2022(1) | WTE<br>NOV<br>2023 | WTE<br>DEC<br>2023 | WTE<br>change<br>since<br>DEC<br>2019 | % WTE<br>Change<br>since<br>Dec<br>2019 | WTE<br>change<br>since<br>DEC<br>2022 | % WTE<br>Change<br>since<br>Dec<br>2022 | WTE<br>change<br>since<br>NOV<br>2023 | No.<br>DEC<br>2023 |
|------------------------------------------|--------------------|-----------------------|--------------------|--------------------|---------------------------------------|-----------------------------------------|---------------------------------------|-----------------------------------------|---------------------------------------|--------------------|
| Total Health Service Executive           | 4,583              | 4,753                 | 4,967              | 4,972              | +389                                  | +8.5%                                   | +219                                  | +4.6%                                   | +5                                    | 5,787              |
| Consultants                              | 42                 | 42                    | 44                 | 43                 | +1                                    | +2.7%                                   | +1                                    | +2.6%                                   | -0                                    | 46                 |
| Registrars                               | 105                | 121                   | 122                | 120                | +15                                   | +14.0%                                  | -2                                    | -1.5%                                   | -2                                    | 123                |
| SHO/ Interns                             | 38                 | 29                    | 37                 | 37                 | -1                                    | -2.9%                                   | +8                                    | +27.5%                                  | -1                                    | 38                 |
| Medical/ Dental, other                   | 72                 | 65                    | 60                 | 63                 | -10                                   | -13.2%                                  | -2                                    | -3.4%                                   | +3                                    | 83                 |
| Medical & Dental                         | 258                | 258                   | 263                | 263                | +5                                    | +2.0%                                   | +5                                    | +2.0%                                   | -0                                    | 290                |
| Nurse/ Midwife Manager                   | 285                | 295                   | 302                | 305                | +20                                   | +6.9%                                   | +10                                   | +3.3%                                   | +3                                    | 322                |
| Nurse/ Midwife Specialist & AN/MP        | 95                 | 128                   | 142                | 145                | +51                                   | +53.7%                                  | +18                                   | +13.8%                                  | +4                                    | 159                |
| Staff Nurse/ Staff Midwife               | 790                | 800                   | 806                | 822                | +32                                   | +4.0%                                   | +22                                   | +2.8%                                   | +16                                   | 930                |
| Public Health Nurse                      | 199                | 220                   | 212                | 215                | +16                                   | +7.8%                                   | -6                                    | -2.6%                                   | +3                                    | 252                |
| Post-registration Nursel Midwife Student | 2                  |                       | 5                  | 5                  | +3                                    | +152.5%                                 | +5                                    |                                         | +0                                    | 5                  |
| Nursingl Midwifery awaiting registration | 2                  | 8                     | 11                 | 1                  | -1                                    | -50.0%                                  | -7                                    | -88.1%                                  | -10                                   | 1                  |
| Pre-registration Nurse/ Midwife Intern   | 1                  | 1                     | 1                  | 1                  | +0                                    | +0.0%                                   | +0                                    | +0.0%                                   | +0                                    | 1                  |
| Nursing/ Midwifery Student               | 4                  | 9                     | 16                 | 7                  | +2                                    | +45.1%                                  | -2                                    | -26.7%                                  | -10                                   | 7                  |
| Nursing/ Midwifery other                 | 4                  | 5                     | 5                  | 5                  | +1                                    | +21.1%                                  | -0                                    | -2.0%                                   | +0                                    | 5                  |
| Nursing & Midwifery                      | 1,377              | 1,457                 | 1,483              | 1,498              | +121                                  | +8.8%                                   | +42                                   | +2.9%                                   | +16                                   | 1,675              |
| Therapy Professions                      | 363                | 368                   | 413                | 415                | +51                                   | +14.1%                                  | +47                                   | +12.6%                                  | +2                                    | 489                |
| Health Science/ Diagnostics              | 7                  | 13                    | 12                 | 11                 | +4                                    | +55.9%                                  | -2                                    | -15.0%                                  | -1                                    | 12                 |
| Social Care                              | 12                 | 12                    | 15                 | 15                 | +3                                    | +29.0%                                  | +4                                    | +34.4%                                  | +1                                    | 17                 |
| Pharmacy                                 | 7                  | 11                    | 10                 | 10                 | +2                                    | +34.1%                                  | -1                                    | -13.3%                                  | -0                                    | 13                 |
| Psychologists                            | 114                | 106                   | 108                | 113                | -1                                    | -1.0%                                   | +7                                    | +6.6%                                   | +5                                    | 122                |
| Social Workers                           | 76                 | 96                    | 99                 | 100                | +24                                   | +32.1%                                  | +4                                    | +4.2%                                   | +1                                    | 114                |
| H&SC, Other                              | 46                 | 52                    | 54                 | 57                 | +11                                   | +23.8%                                  | +5                                    | +8.9%                                   | +3                                    | 63                 |
| Health & Social Care Professionals       | 626                | 658                   | 711                | 721                | +95                                   | +15.2%                                  | +63                                   | +9.5%                                   | +10                                   | 830                |
| Management (VIII & above)                | 57                 | 74                    | 71                 | 69                 | +11                                   | +19.4%                                  | -6                                    | -7.4%                                   | -2                                    | 70                 |
| Administrative/ Supervisory (V to VII)   | 148                | 213                   | 244                | 243                | +94                                   | +63.5%                                  | +30                                   | +13.9%                                  | -2                                    | 255                |
| Clerical (III & IV)                      | 461                | 474                   | 570                | 566                | +105                                  | +22.9%                                  | +92                                   | +19.3%                                  | -4                                    | 649                |
| Management & Administrative              | 666                | 762                   | 885                | 877                | +211                                  | +31.6%                                  | +116                                  | +15.2%                                  | -8                                    | 974                |
| Support                                  | 87                 | 77                    | 82                 | 82                 | -5                                    | -5.6%                                   | +5                                    | +6.0%                                   | -0                                    | 101                |
| Maintenance/ Technical                   | 56                 | 50                    | 58                 | 57                 | +2                                    | +2.9%                                   | +7                                    | +13.7%                                  | -0                                    | 58                 |
| General Support                          | 142                | 128                   | 139                | 139                | -3                                    | -2.3%                                   | +12                                   | +9.0%                                   | -0                                    | 159                |
| Health Care Assistants                   | 949                | 886                   | 878                | 873                | -77                                   | -8.1%                                   | -13                                   | -1.5%                                   | -6                                    | 997                |
| Home Help                                | 418                | 415                   | 421                | 417                | -2                                    | -0.4%                                   | +2                                    | +0.4%                                   | -5                                    | 649                |
| Care, other                              | 146                | 190                   | 186                | 184                | +38                                   | +26.1%                                  | -6                                    | -3.3%                                   | -2                                    | 213                |
| Patient & Client Care                    | 1,514              | 1,491                 | 1,486              | 1,473              | -40                                   | -2.7%                                   | -18                                   | -1.2%                                   | -12                                   | 1,859              |