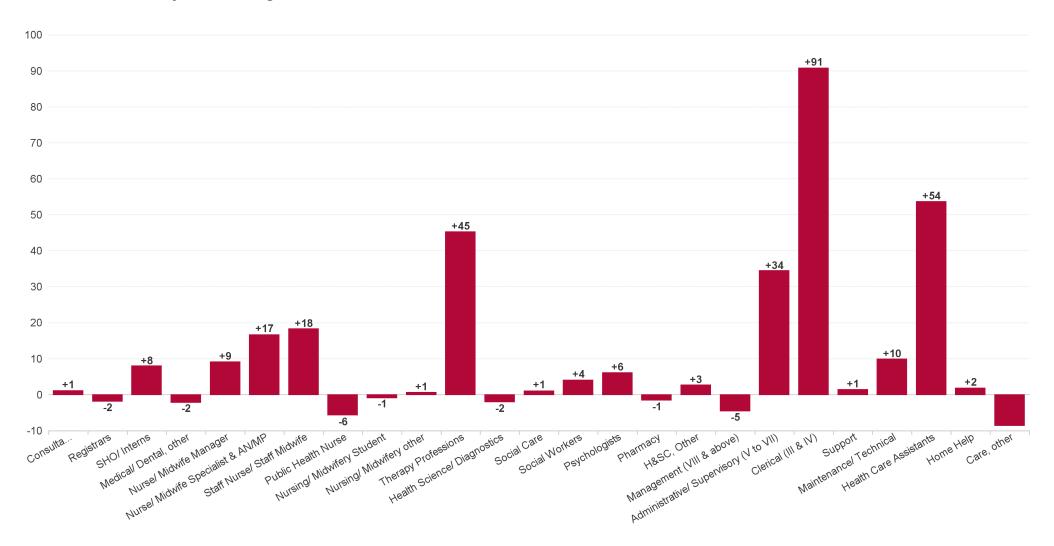

### **Health Service Executive**

| HSE&S38 DEC 2023                         | WTE<br>DEC<br>2019 | WTE<br>DEC<br>2022(1) | WTE<br>NOV<br>2023 | WTE<br>DEC<br>2023 | WTE<br>change<br>since<br>DEC<br>2019 | % WTE<br>Change<br>since<br>Dec<br>2019 | WTE<br>change<br>since<br>DEC<br>2022 | % WTE<br>Change<br>since<br>Dec<br>2022 | WTE<br>change<br>since<br>NOV<br>2023 | No.<br>DEC<br>2023 |
|------------------------------------------|--------------------|-----------------------|--------------------|--------------------|---------------------------------------|-----------------------------------------|---------------------------------------|-----------------------------------------|---------------------------------------|--------------------|
| Total Health Service Executive           | 4,583              | 4,753                 | 4,967              | 4,972              | +389                                  | +8.5%                                   | +219                                  | +4.6%                                   | +5                                    | 5,787              |
| Consultants                              | 42                 | 42                    | 44                 | 43                 | +1                                    | +2.7%                                   | +1                                    | +2.6%                                   | -0                                    | 46                 |
| Registrars                               | 105                | 121                   | 122                | 120                | +15                                   | +14.0%                                  | -2                                    | -1.5%                                   | -2                                    | 123                |
| SHO/ Interns                             | 38                 | 29                    | 37                 | 37                 | -1                                    | -2.9%                                   | +8                                    | +27.5%                                  | -1                                    | 38                 |
| Medical/ Dental, other                   | 72                 | 65                    | 60                 | 63                 | -10                                   | -13.2%                                  | -2                                    | -3.4%                                   | +3                                    | 83                 |
| Medical & Dental                         | 258                | 258                   | 263                | 263                | +5                                    | +2.0%                                   | +5                                    | +2.0%                                   | -0                                    | 290                |
| Nurse/ Midwife Manager                   | 285                | 295                   | 302                | 305                | +20                                   | +6.9%                                   | +10                                   | +3.3%                                   | +3                                    | 322                |
| Nurse/ Midwife Specialist & AN/MP        | 95                 | 128                   | 142                | 145                | +51                                   | +53.7%                                  | +18                                   | +13.8%                                  | +4                                    | 159                |
| Staff Nurse/ Staff Midwife               | 790                | 800                   | 806                | 822                | +32                                   | +4.0%                                   | +22                                   | +2.8%                                   | +16                                   | 930                |
| Public Health Nurse                      | 199                | 220                   | 212                | 215                | +16                                   | +7.8%                                   | -6                                    | -2.6%                                   | +3                                    | 252                |
| Post-registration Nursel Midwife Student | 2                  |                       | 5                  | 5                  | +3                                    | +152.5%                                 | +5                                    |                                         | +0                                    | 5                  |
| Nursingl Midwifery awaiting registration | 2                  | 8                     | 11                 | 1                  | -1                                    | -50.0%                                  | -7                                    | -88.1%                                  | -10                                   | 1                  |
| Pre-registration Nurse/ Midwife Intern   | 1                  | 1                     | 1                  | 1                  | +0                                    | +0.0%                                   | +0                                    | +0.0%                                   | +0                                    | 1                  |
| Nursing/ Midwifery Student               | 4                  | 9                     | 16                 | 7                  | +2                                    | +45.1%                                  | -2                                    | -26.7%                                  | -10                                   | 7                  |
| Nursing/ Midwifery other                 | 4                  | 5                     | 5                  | 5                  | +1                                    | +21.1%                                  | -0                                    | -2.0%                                   | +0                                    | 5                  |
| Nursing & Midwifery                      | 1,377              | 1,457                 | 1,483              | 1,498              | +121                                  | +8.8%                                   | +42                                   | +2.9%                                   | +16                                   | 1,675              |
| Therapy Professions                      | 363                | 368                   | 413                | 415                | +51                                   | +14.1%                                  | +47                                   | +12.6%                                  | +2                                    | 489                |
| Health Science/ Diagnostics              | 7                  | 13                    | 12                 | 11                 | +4                                    | +55.9%                                  | -2                                    | -15.0%                                  | -1                                    | 12                 |
| Social Care                              | 12                 | 12                    | 15                 | 15                 | +3                                    | +29.0%                                  | +4                                    | +34.4%                                  | +1                                    | 17                 |
| Pharmacy                                 | 7                  | 11                    | 10                 | 10                 | +2                                    | +34.1%                                  | -1                                    | -13.3%                                  | -0                                    | 13                 |
| Psychologists                            | 114                | 106                   | 108                | 113                | -1                                    | -1.0%                                   | +7                                    | +6.6%                                   | +5                                    | 122                |
| Social Workers                           | 76                 | 96                    | 99                 | 100                | +24                                   | +32.1%                                  | +4                                    | +4.2%                                   | +1                                    | 114                |
| H&SC, Other                              | 46                 | 52                    | 54                 | 57                 | +11                                   | +23.8%                                  | +5                                    | +8.9%                                   | +3                                    | 63                 |
| Health & Social Care Professionals       | 626                | 658                   | 711                | 721                | +95                                   | +15.2%                                  | +63                                   | +9.5%                                   | +10                                   | 830                |
| Management (VIII & above)                | 57                 | 74                    | 71                 | 69                 | +11                                   | +19.4%                                  | -6                                    | -7.4%                                   | -2                                    | 70                 |
| Administrative/ Supervisory (V to VII)   | 148                | 213                   | 244                | 243                | +94                                   | +63.5%                                  | +30                                   | +13.9%                                  | -2                                    | 255                |
| Clerical (III & IV)                      | 461                | 474                   | 570                | 566                | +105                                  | +22.9%                                  | +92                                   | +19.3%                                  | -4                                    | 649                |
| Management & Administrative              | 666                | 762                   | 885                | 877                | +211                                  | +31.6%                                  | +116                                  | +15.2%                                  | -8                                    | 974                |
| Support                                  | 87                 | 77                    | 82                 | 82                 | -5                                    | -5.6%                                   | +5                                    | +6.0%                                   | -0                                    | 101                |
| Maintenance/ Technical                   | 56                 | 50                    | 58                 | 57                 | +2                                    | +2.9%                                   | +7                                    | +13.7%                                  | -0                                    | 58                 |
| General Support                          | 142                | 128                   | 139                | 139                | -3                                    | -2.3%                                   | +12                                   | +9.0%                                   | -0                                    | 159                |
| Health Care Assistants                   | 949                | 886                   | 878                | 873                | -77                                   | -8.1%                                   | -13                                   | -1.5%                                   | -6                                    | 997                |
| Home Help                                | 418                | 415                   | 421                | 417                | -2                                    | -0.4%                                   | +2                                    | +0.4%                                   | -5                                    | 649                |
| Care, other                              | 146                | 190                   | 186                | 184                | +38                                   | +26.1%                                  | -6                                    | -3.3%                                   | -2                                    | 213                |
| Patient & Client Care                    | 1,514              | 1,491                 | 1,486              | 1,473              | -40                                   | -2.7%                                   | -18                                   | -1.2%                                   | -12                                   | 1,859              |

### **Section 38 Voluntary Agencies**

| HSE&S38 DEC 2023                         | WTE<br>DEC<br>2019 | WTE<br>DEC<br>2022(1) | WTE<br>NOV<br>2023 | WTE<br>DEC<br>2023 | WTE<br>change<br>since<br>DEC<br>2019 | % WTE<br>Change<br>since<br>Dec<br>2019 | WTE<br>change<br>since<br>DEC<br>2022 | % WTE<br>Change<br>since<br>Dec<br>2022 | WTE<br>change<br>since<br>NOV<br>2023 | No.<br>DEC<br>2023 |
|------------------------------------------|--------------------|-----------------------|--------------------|--------------------|---------------------------------------|-----------------------------------------|---------------------------------------|-----------------------------------------|---------------------------------------|--------------------|
| Total Section 38 Voluntary Agencies      | 1,552              | 1,761                 | 1,814              | 1,820              | +268                                  | +17.3%                                  | +59                                   | +3.4%                                   | +5                                    | 2,242              |
| Registrars                               | 1                  | 1                     | 1                  | 1                  | +0                                    | +0.0%                                   | +0                                    | +0.0%                                   | +0                                    | 1                  |
| Medical & Dental                         | 1                  | 1                     | 1                  | 1                  | +0                                    | +0.0%                                   | +0                                    | +0.0%                                   | +0                                    | 1                  |
| Nurse/ Midwife Manager                   | 86                 | 81                    | 80                 | 80                 | -6                                    | -7.2%                                   | -1                                    | -0.8%                                   | +0                                    | 87                 |
| Nurse/ Midwife Specialist & AN/MP        | 5                  | 4                     | 3                  | 3                  | -3                                    | -51.2%                                  | -1                                    | -27.5%                                  | +0                                    | 3                  |
| Staff Nurse/ Staff Midwife               | 208                | 223                   | 217                | 219                | +12                                   | +5.6%                                   | -4                                    | -1.8%                                   | +3                                    | 262                |
| Nursing/ Midwifery awaiting registration |                    | 1                     | 1                  |                    |                                       |                                         | -1                                    | -100.0%                                 | -1                                    |                    |
| Pre-registration Nurse/ Midwife Intern   |                    |                       | 2                  | 2                  | +2                                    |                                         | +2                                    |                                         | +0                                    | 4                  |
| Nursing/ Midwifery Student               |                    | 1                     | 3                  | 2                  | +2                                    |                                         | +1                                    | +187.3%                                 | -1                                    | 4                  |
| Nursing/ Midwifery other                 | 5                  | 5                     | 6                  | 6                  | +1                                    | +11.9%                                  | +1                                    | +13.0%                                  | +0                                    | 7                  |
| Nursing & Midwifery                      | 305                | 314                   | 308                | 310                | +6                                    | +1.8%                                   | -3                                    | -1.1%                                   | +2                                    | 363                |
| Therapy Professions                      | 14                 | 10                    | 10                 | 9                  | -5                                    | -34.8%                                  | -1                                    | -12.7%                                  | -1                                    | 11                 |
| Social Care                              | 356                | 410                   | 408                | 407                | +51                                   | +14.3%                                  | -3                                    | -0.7%                                   | -1                                    | 491                |
| Psychologists                            | 6                  | 5                     | 4                  | 4                  | -2                                    | -35.5%                                  | -1                                    | -20.0%                                  | +0                                    | 4                  |
| Social Workers                           | 12                 | 12                    | 12                 | 12                 | -0                                    | -1.6%                                   | +0                                    | +0.1%                                   | -0                                    | 13                 |
| H&SC, Other                              | 6                  | 8                     | 6                  | 6                  | +0                                    | +1.5%                                   | -2                                    | -23.1%                                  | +0                                    | 8                  |
| Health & Social Care Professionals       | 393                | 445                   | 439                | 438                | +44                                   | +11.2%                                  | -7                                    | -1.6%                                   | -1                                    | 527                |
| Management (VIII & above)                | 5                  | 10                    | 11                 | 11                 | +6                                    | +121.8%                                 | +1                                    | +10.0%                                  | +0                                    | 11                 |
| Administrative/ Supervisory (V to VII)   | 28                 | 27                    | 32                 | 32                 | +4                                    | +14.4%                                  | +5                                    | +17.8%                                  | +0                                    | 34                 |
| Clerical (III & IV)                      | 46                 | 58                    | 57                 | 57                 | +10                                   | +22.5%                                  | -1                                    | -1.6%                                   | -0                                    | 69                 |
| Management & Administrative              | 79                 | 95                    | 100                | 100                | +20                                   | +25.8%                                  | +5                                    | +5.2%                                   | -0                                    | 114                |
| Support                                  | 41                 | 27                    | 24                 | 24                 | -16                                   | -40.4%                                  | -3                                    | -11.8%                                  | +0                                    | 32                 |
| Maintenance/ Technical                   | 13                 | 11                    | 14                 | 14                 | +1                                    | +7.0%                                   | +3                                    | +27.5%                                  | +0                                    | 14                 |
| General Support                          | 54                 | 38                    | 38                 | 38                 | -16                                   | -28.9%                                  | -0                                    | -0.6%                                   | +0                                    | 46                 |
| Health Care Assistants                   | 628                | 784                   | 847                | 851                | +223                                  | +35.5%                                  | +67                                   | +8.6%                                   | +4                                    | 1,092              |
| Care, other                              | 91                 | 84                    | 81                 | 82                 | -10                                   | -10.5%                                  | -2                                    | -2.8%                                   | +1                                    | 99                 |
| Patient & Client Care                    | 719                | 868                   | 928                | 933                | +213                                  | +29.6%                                  | +65                                   | +7.5%                                   | +4                                    | 1,191              |