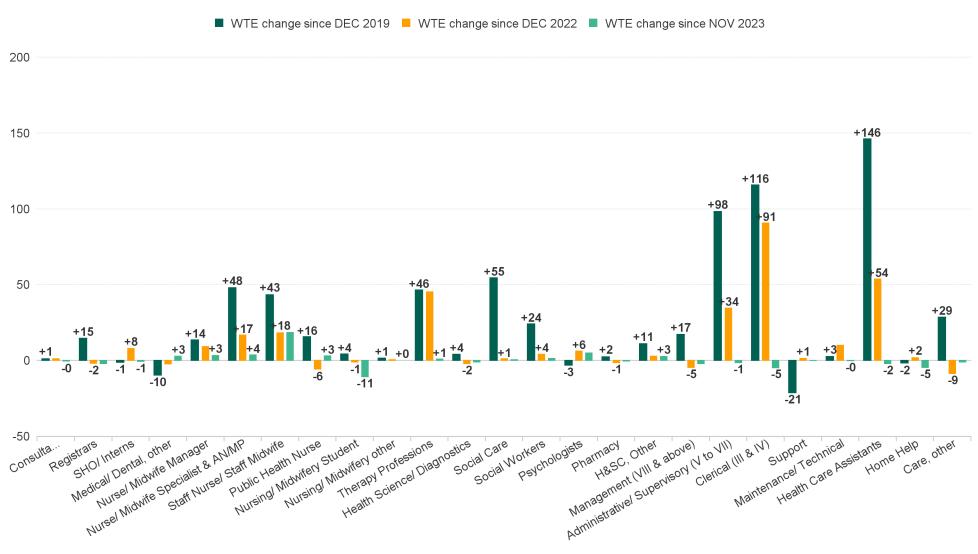

# **Employment Report : DEC 2023**

| Employment by Staff Group DEC 2023       | WTE<br>DEC<br>2019 | WTE<br>DEC<br>2022(1) | WTE<br>NOV<br>2023 | WTE<br>DEC<br>2023 | WTE<br>change<br>since<br>DEC 2019 | % WTE<br>Change<br>since Dec<br>2019 | WTE<br>change<br>since<br>DEC 2022 | % WTE<br>Change<br>since Dec<br>2022 | WTE<br>change<br>since<br>NOV 2023 | No.<br>DEC<br>2023 |
|------------------------------------------|--------------------|-----------------------|--------------------|--------------------|------------------------------------|--------------------------------------|------------------------------------|--------------------------------------|------------------------------------|--------------------|
| Overall                                  | 6,135              | 6,514                 | 6,781              | 6,792              | +657                               | +10.7%                               | +278                               | +4.3%                                | +11                                | 8,029              |
| Consultants                              | 42                 | 42                    | 44                 | 43                 | +1                                 | +2.7%                                | +1                                 | +2.6%                                | 0                                  | 46                 |
| Registrars                               | 106                | 122                   | 123                | 121                | +15                                | +13.9%                               | -2                                 | -1.5%                                | -2                                 | 124                |
| SHO/ Interns                             | 38                 | 29                    | 37                 | 37                 | -1                                 | -2.9%                                | +8                                 | +27.5%                               | -1                                 | 38                 |
| Medical/ Dental, other                   | 72                 | 65                    | 60                 | 63                 | -10                                | -13.2%                               | -2                                 | -3.4%                                | +3                                 | 83                 |
| Medical & Dental                         | 259                | 259                   | 264                | 264                | +5                                 | +2.0%                                | +5                                 | +2.0%                                | 0                                  | 291                |
| Nurse/ Midwife Manager                   | 372                | 376                   | 382                | 385                | +14                                | +3.6%                                | +9                                 | +2.4%                                | +3                                 | 409                |
| Nurse/ Midwife Specialist & AN/MP        | 100                | 131                   | 144                | 148                | +48                                | +48.1%                               | +17                                | +12.7%                               | +4                                 | 162                |
| Staff Nurse/ Staff Midwife               | 998                | 1,023                 | 1,023              | 1,041              | +43                                | +4.4%                                | +18                                | +1.8%                                | +19                                | 1,192              |
| Public Health Nurse                      | 199                | 220                   | 212                | 215                | +16                                | +7.8%                                | -6                                 | -2.6%                                | +3                                 | 252                |
| Nursingl Midwifery awaiting registration | 2                  | 9                     | 12                 | 1                  | -1                                 | -50.0%                               | -8                                 | -89.1%                               | -11                                | 1                  |
| Post-registration Nursel Midwife Student | 2                  |                       | 5                  | 5                  | +3                                 | +152.5%                              | +5                                 |                                      | +0                                 | 5                  |
| Pre-registration Nursel Midwife Intern   | 1                  | 1                     | 3                  | 3                  | +2                                 | +454.0%                              | +2                                 | +454.0%                              | +0                                 | 5                  |
| Nursing/ Midwifery Student               | 4                  | 10                    | 19                 | 9                  | +4                                 | +95.8%                               | -1                                 | -9.2%                                | -11                                | 11                 |
| Nursing/ Midwifery other                 | 9                  | 10                    | 11                 | 11                 | +1                                 | +15.8%                               | +1                                 | +5.8%                                | +0                                 | 12                 |
| Nursing & Midwifery                      | 1,682              | 1,770                 | 1,791              | 1,809              | +126                               | +7.5%                                | +38                                | +2.2%                                | +18                                | 2,038              |
| Therapy Professions                      | 377                | 378                   | 423                | 423                | +46                                | +12.3%                               | +45                                | +12.0%                               | +1                                 | 500                |
| Health Science/ Diagnostics              | 7                  | 13                    | 12                 | 11                 | +4                                 | +55.9%                               | -2                                 | -15.0%                               | -1                                 | 12                 |
| Social Care                              | 368                | 421                   | 422                | 422                | +55                                | +14.8%                               | +1                                 | +0.2%                                | +0                                 | 508                |
| Pharmacy                                 | 7                  | 11                    | 10                 | 10                 | +2                                 | +34.1%                               | -1                                 | -13.3%                               | 0                                  | 13                 |
| Psychologists                            | 120                | 111                   | 112                | 117                | -3                                 | -2.6%                                | +6                                 | +5.5%                                | +5                                 | 126                |
| Social Workers                           | 88                 | 108                   | 110                | 112                | +24                                | +27.5%                               | +4                                 | +3.8%                                | +1                                 | 127                |
| H&SC, Other                              | 52                 | 61                    | 61                 | 63                 | +11                                | +21.1%                               | +3                                 | +4.5%                                | +3                                 | 71                 |
| Health & Social Care Professionals       | 1,019              | 1,103                 | 1,150              | 1,159              | +140                               | +13.7%                               | +56                                | +5.0%                                | +9                                 | 1,357              |
| Management (VIII & above)                | 62                 | 84                    | 82                 | 80                 | +17                                | +27.5%                               | -5                                 | -5.4%                                | -2                                 | 81                 |
| Administrative/ Supervisory (V to VII)   | 176                | 240                   | 276                | 275                | +98                                | +55.7%                               | +34                                | +14.3%                               | -1                                 | 289                |
| Clerical (III & IV)                      | 507                | 532                   | 628                | 623                | +116                               | +22.8%                               | +91                                | +17.1%                               | -5                                 | 718                |
| Management & Administrative              | 746                | 856                   | 985                | 977                | +231                               | +31.0%                               | +121                               | +14.1%                               | -8                                 | 1,088              |
| Support                                  | 127                | 105                   | 106                | 106                | -21                                | -16.7%                               | +1                                 | +1.3%                                | +0                                 | 133                |
| Maintenance/ Technical                   | 69                 | 61                    | 71                 | 71                 | +3                                 | +3.6%                                | +10                                | +16.2%                               | 0                                  | 72                 |
| General Support                          | 196                | 166                   | 177                | 177                | -19                                | -9.6%                                | +11                                | +6.8%                                | +0                                 | 205                |
| Health Care Assistants                   | 1,577              | 1,670                 | 1,726              | 1,723              | +146                               | +9.3%                                | +54                                | +3.2%                                | -2                                 | 2,089              |
| Home Help                                | 418                | 415                   | 421                | 417                | -2                                 | -0.4%                                | +2                                 | +0.4%                                | -5                                 | 649                |
| Care, other                              | 237                | 275                   | 267                | 266                | +29                                | +12.0%                               | -9                                 | -3.1%                                | -1                                 | 312                |
| Patient & Client Care                    | 2,233              | 2,359                 | 2,414              | 2,406              | +173                               | +7.7%                                | +47                                | +2.0%                                | -8                                 | 3,050              |