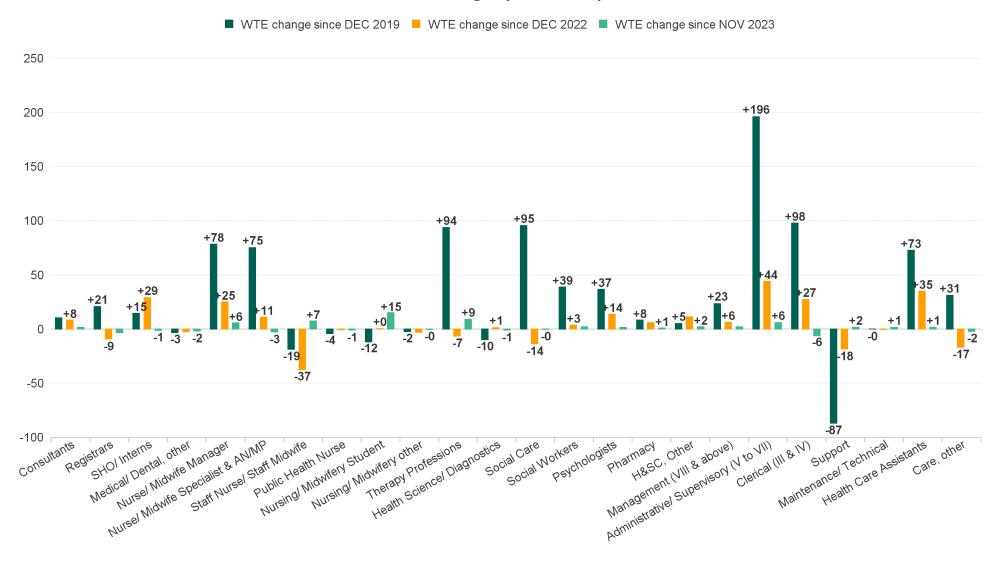

### WTE Change by Staff Category

## **Employment Report : DEC 2023**

| Employment by Staff Group DEC 2023       | WTE<br>DEC<br>2019 | WTE<br>DEC<br>2022(1) | WTE<br>NOV<br>2023 | WTE<br>DEC<br>2023 | WTE<br>change<br>since<br>DEC 2019 | % WTE<br>Change<br>since Dec<br>2019 | WTE<br>change<br>since<br>DEC 2022 | % WTE<br>Change<br>since Dec<br>2022 | WTE<br>change<br>since<br>NOV 2023 | No.<br>DEC<br>2023 |
|------------------------------------------|--------------------|-----------------------|--------------------|--------------------|------------------------------------|--------------------------------------|------------------------------------|--------------------------------------|------------------------------------|--------------------|
| Overall                                  | 6,582              | 7,230                 | 7,306              | 7,342              | +760                               | +11.5%                               | +112                               | +1.6%                                | +37                                | 8,416              |
| Consultants                              | 68                 | 71                    | 77                 | 79                 | +10                                | +15.0%                               | +8                                 | +11.7%                               | +1                                 | 85                 |
| Registrars                               | 98                 | 128                   | 122                | 119                | +21                                | +21.0%                               | -9                                 | -7.2%                                | -3                                 | 123                |
| SHO/ Interns                             | 66                 | 52                    | 82                 | 81                 | +15                                | +22.0%                               | +29                                | +56.0%                               | -1                                 | 83                 |
| Medical/ Dental, other                   | 57                 | 56                    | 55                 | 54                 | -3                                 | -5.5%                                | -3                                 | -4.5%                                | -2                                 | 68                 |
| Medical & Dental                         | 290                | 306                   | 337                | 332                | +42                                | +14.6%                               | +25                                | +8.3%                                | -5                                 | 359                |
| Nurse/ Midwife Manager                   | 435                | 488                   | 508                | 513                | +78                                | +18.0%                               | +25                                | +5.1%                                | +6                                 | 550                |
| Nurse/ Midwife Specialist & AN/MP        | 85                 | 149                   | 163                | 160                | +75                                | +88.5%                               | +11                                | +7.4%                                | -3                                 | 172                |
| Staff Nurse/ Staff Midwife               | 1,196              | 1,214                 | 1,170              | 1,177              | -19                                | -1.6%                                | -37                                | -3.1%                                | +7                                 | 1,325              |
| Public Health Nurse                      | 176                | 172                   | 172                | 171                | -4                                 | -2.4%                                | -1                                 | -0.4%                                | -1                                 | 201                |
| Nursingl Midwifery awaiting registration | 11                 | 16                    | 8                  | 6                  | -5                                 | -44.4%                               | -10                                | -61.9%                               | -2                                 | 7                  |
| Post-registration Nursel Midwife Student | 26                 | 19                    | 20                 | 20                 | -6                                 | -23.1%                               | +1                                 | +6.3%                                | +0                                 | 20                 |
| Pre-registration Nursel Midwife Intern   | 18                 | 8                     |                    | 17                 | -1                                 | -5.6%                                | +9                                 | +110.9%                              | +17                                | 34                 |
| Nursing/ Midwifery Student               | 55                 | 43                    | 28                 | 43                 | -12                                | -21.6%                               | +0                                 | +0.7%                                | +15                                | 61                 |
| Nursing/ Midwifery other                 | 20                 | 20                    | 17                 | 17                 | -2                                 | -12.5%                               | -3                                 | -14.4%                               | 0                                  | 19                 |
| Nursing & Midwifery                      | 1,966              | 2,087                 | 2,058              | 2,082              | +116                               | +5.9%                                | -5                                 | -0.2%                                | +24                                | 2,328              |
| Therapy Professions                      | 486                | 587                   | 571                | 580                | +94                                | +19.3%                               | -7                                 | -1.1%                                | +9                                 | 657                |
| Health Science/ Diagnostics              | 37                 | 26                    | 28                 | 27                 | -10                                | -26.4%                               | +1                                 | +4.5%                                | -1                                 | 28                 |
| Social Care                              | 695                | 804                   | 791                | 790                | +95                                | +13.7%                               | -14                                | -1.7%                                | 0                                  | 968                |
| Pharmacy                                 | 25                 | 27                    | 32                 | 33                 | +8                                 | +32.7%                               | +6                                 | +22.1%                               | +1                                 | 41                 |
| Psychologists                            | 164                | 187                   | 199                | 200                | +37                                | +22.3%                               | +14                                | +7.3%                                | +1                                 | 220                |
| Social Workers                           | 125                | 161                   | 162                | 164                | +39                                | +30.9%                               | +3                                 | +2.1%                                | +2                                 | 177                |
| H&SC, Other                              | 71                 | 64                    | 74                 | 76                 | +5                                 | +7.1%                                | +11                                | +17.4%                               | +2                                 | 86                 |
| Health & Social Care Professionals       | 1,603              | 1,856                 | 1,857              | 1,871              | +268                               | +16.7%                               | +15                                | +0.8%                                | +14                                | 2,177              |
| Management (VIII & above)                | 79                 | 97                    | 101                | 103                | +23                                | +29.4%                               | +6                                 | +6.3%                                | +2                                 | 104                |
| Administrative/ Supervisory (V to VII)   | 208                | 360                   | 398                | 404                | +196                               | +94.3%                               | +44                                | +12.2%                               | +6                                 | 430                |
| Clerical (III & IV)                      | 451                | 522                   | 555                | 549                | +98                                | +21.7%                               | +27                                | +5.2%                                | -6                                 | 627                |
| Management & Administrative              | 739                | 979                   | 1,054              | 1,056              | +317                               | +42.9%                               | +77                                | +7.9%                                | +2                                 | 1,161              |
| Support                                  | 452                | 383                   | 363                | 365                | -87                                | -19.3%                               | -18                                | -4.8%                                | +2                                 | 441                |
| Maintenance/ Technical                   | 35                 | 36                    | 34                 | 35                 | 0                                  | -0.1%                                | 0                                  | -0.7%                                | +1                                 | 37                 |
| General Support                          | 487                | 419                   | 397                | 400                | -87                                | -17.9%                               | -19                                | -4.5%                                | +3                                 | 478                |
| Health Care Assistants                   | 1,278              | 1,315                 | 1,349              | 1,350              | +73                                | +5.7%                                | +35                                | +2.6%                                | +1                                 | 1,623              |
| Care, other                              | 221                | 269                   | 254                | 252                | +31                                | +14.0%                               | -17                                | -6.3%                                | -2                                 | 290                |
| Patient & Client Care                    | 1,499              | 1,584                 | 1,603              | 1,602              | +103                               | +6.9%                                | +18                                | +1.1%                                | -1                                 | 1,913              |