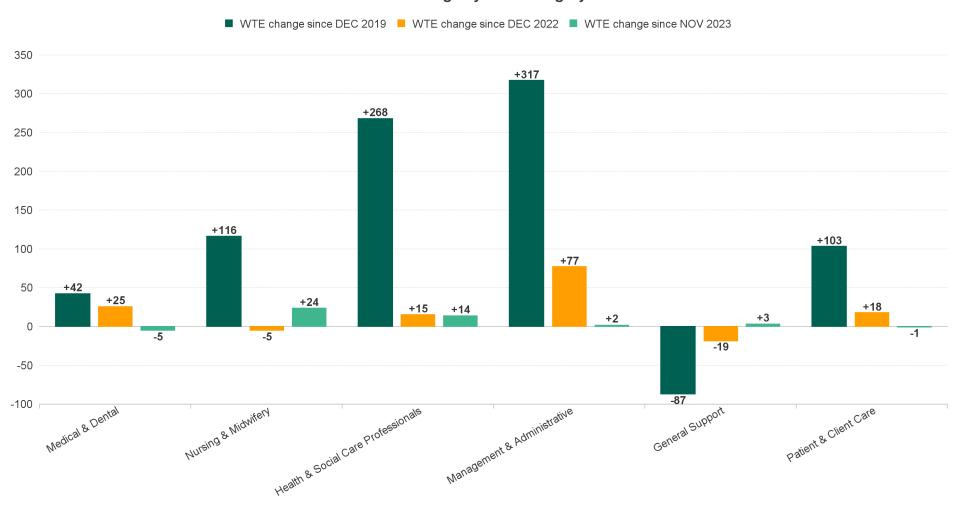

### WTE Change by Staff Category

## **Employment Report : DEC 2023**

| Employment by Staff Group DEC 2023       | WTE<br>DEC<br>2019 | WTE<br>DEC<br>2022(1) | WTE<br>NOV<br>2023 | WTE<br>DEC<br>2023 | WTE<br>change<br>since<br>DEC 2019 | % WTE<br>Change<br>since Dec<br>2019 | WTE<br>change<br>since<br>DEC 2022 | % WTE<br>Change<br>since Dec<br>2022 | WTE<br>change<br>since<br>NOV 2023 | No.<br>DEC<br>2023 |
|------------------------------------------|--------------------|-----------------------|--------------------|--------------------|------------------------------------|--------------------------------------|------------------------------------|--------------------------------------|------------------------------------|--------------------|
| Overall                                  | 6,582              | 7,230                 | 7,306              | 7,342              | +760                               | +11.5%                               | +112                               | +1.6%                                | +37                                | 8,416              |
| Consultants                              | 68                 | 71                    | 77                 | 79                 | +10                                | +15.0%                               | +8                                 | +11.7%                               | +1                                 | 85                 |
| Registrars                               | 98                 | 128                   | 122                | 119                | +21                                | +21.0%                               | -9                                 | -7.2%                                | -3                                 | 123                |
| SHO/ Interns                             | 66                 | 52                    | 82                 | 81                 | +15                                | +22.0%                               | +29                                | +56.0%                               | -1                                 | 83                 |
| Medical/ Dental, other                   | 57                 | 56                    | 55                 | 54                 | -3                                 | -5.5%                                | -3                                 | -4.5%                                | -2                                 | 68                 |
| Medical & Dental                         | 290                | 306                   | 337                | 332                | +42                                | +14.6%                               | +25                                | +8.3%                                | -5                                 | 359                |
| Nurse/ Midwife Manager                   | 435                | 488                   | 508                | 513                | +78                                | +18.0%                               | +25                                | +5.1%                                | +6                                 | 550                |
| Nurse/ Midwife Specialist & AN/MP        | 85                 | 149                   | 163                | 160                | +75                                | +88.5%                               | +11                                | +7.4%                                | -3                                 | 172                |
| Staff Nurse/ Staff Midwife               | 1,196              | 1,214                 | 1,170              | 1,177              | -19                                | -1.6%                                | -37                                | -3.1%                                | +7                                 | 1,325              |
| Public Health Nurse                      | 176                | 172                   | 172                | 171                | -4                                 | -2.4%                                | -1                                 | -0.4%                                | -1                                 | 201                |
| Nursingl Midwifery awaiting registration | 11                 | 16                    | 8                  | 6                  | -5                                 | -44.4%                               | -10                                | -61.9%                               | -2                                 | 7                  |
| Post-registration Nursel Midwife Student | 26                 | 19                    | 20                 | 20                 | -6                                 | -23.1%                               | +1                                 | +6.3%                                | +0                                 | 20                 |
| Pre-registration Nursel Midwife Intern   | 18                 | 8                     |                    | 17                 | -1                                 | -5.6%                                | +9                                 | +110.9%                              | +17                                | 34                 |
| Nursing/ Midwifery Student               | 55                 | 43                    | 28                 | 43                 | -12                                | -21.6%                               | +0                                 | +0.7%                                | +15                                | 61                 |
| Nursing/ Midwifery other                 | 20                 | 20                    | 17                 | 17                 | -2                                 | -12.5%                               | -3                                 | -14.4%                               | 0                                  | 19                 |
| Nursing & Midwifery                      | 1,966              | 2,087                 | 2,058              | 2,082              | +116                               | +5.9%                                | -5                                 | -0.2%                                | +24                                | 2,328              |
| Therapy Professions                      | 486                | 587                   | 571                | 580                | +94                                | +19.3%                               | -7                                 | -1.1%                                | +9                                 | 657                |
| Health Science/ Diagnostics              | 37                 | 26                    | 28                 | 27                 | -10                                | -26.4%                               | +1                                 | +4.5%                                | -1                                 | 28                 |
| Social Care                              | 695                | 804                   | 791                | 790                | +95                                | +13.7%                               | -14                                | -1.7%                                | 0                                  | 968                |
| Pharmacy                                 | 25                 | 27                    | 32                 | 33                 | +8                                 | +32.7%                               | +6                                 | +22.1%                               | +1                                 | 41                 |
| Psychologists                            | 164                | 187                   | 199                | 200                | +37                                | +22.3%                               | +14                                | +7.3%                                | +1                                 | 220                |
| Social Workers                           | 125                | 161                   | 162                | 164                | +39                                | +30.9%                               | +3                                 | +2.1%                                | +2                                 | 177                |
| H&SC, Other                              | 71                 | 64                    | 74                 | 76                 | +5                                 | +7.1%                                | +11                                | +17.4%                               | +2                                 | 86                 |
| Health & Social Care Professionals       | 1,603              | 1,856                 | 1,857              | 1,871              | +268                               | +16.7%                               | +15                                | +0.8%                                | +14                                | 2,177              |
| Management (VIII & above)                | 79                 | 97                    | 101                | 103                | +23                                | +29.4%                               | +6                                 | +6.3%                                | +2                                 | 104                |
| Administrative/ Supervisory (V to VII)   | 208                | 360                   | 398                | 404                | +196                               | +94.3%                               | +44                                | +12.2%                               | +6                                 | 430                |
| Clerical (III & IV)                      | 451                | 522                   | 555                | 549                | +98                                | +21.7%                               | +27                                | +5.2%                                | -6                                 | 627                |
| Management & Administrative              | 739                | 979                   | 1,054              | 1,056              | +317                               | +42.9%                               | +77                                | +7.9%                                | +2                                 | 1,161              |
| Support                                  | 452                | 383                   | 363                | 365                | -87                                | -19.3%                               | -18                                | -4.8%                                | +2                                 | 441                |
| Maintenance/ Technical                   | 35                 | 36                    | 34                 | 35                 | 0                                  | -0.1%                                | 0                                  | -0.7%                                | +1                                 | 37                 |
| General Support                          | 487                | 419                   | 397                | 400                | -87                                | -17.9%                               | -19                                | -4.5%                                | +3                                 | 478                |
| Health Care Assistants                   | 1,278              | 1,315                 | 1,349              | 1,350              | +73                                | +5.7%                                | +35                                | +2.6%                                | +1                                 | 1,623              |
| Care, other                              | 221                | 269                   | 254                | 252                | +31                                | +14.0%                               | -17                                | -6.3%                                | -2                                 | 290                |
| Patient & Client Care                    | 1,499              | 1,584                 | 1,603              | 1,602              | +103                               | +6.9%                                | +18                                | +1.1%                                | -1                                 | 1,913              |