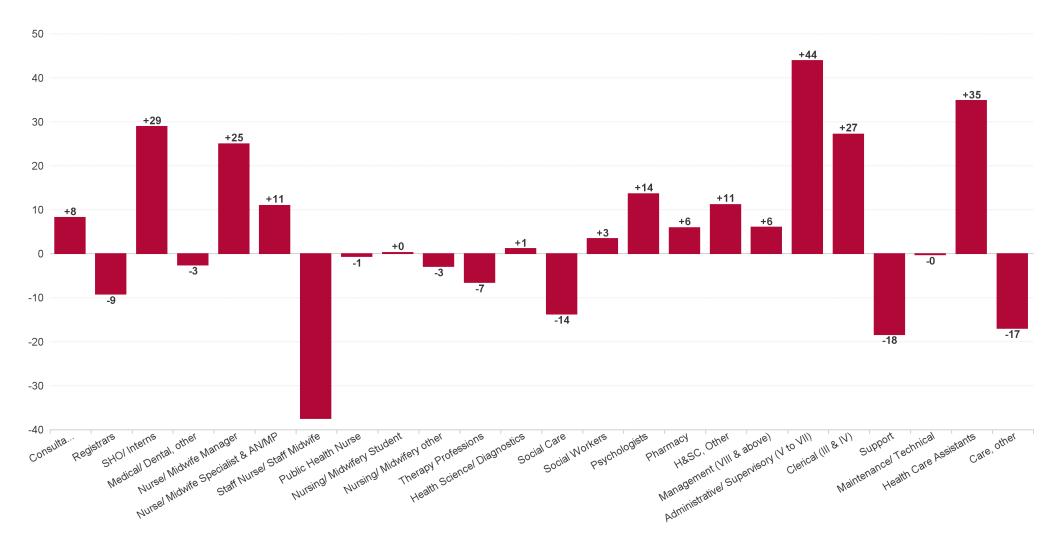

## **Employment Report : DEC 2023**

| Employment by Staff Group DEC 2023       | WTE<br>DEC<br>2019 | WTE<br>DEC<br>2022(1) | WTE<br>NOV<br>2023 | WTE<br>DEC<br>2023 | WTE<br>change<br>since<br>DEC 2019 | % WTE<br>Change<br>since Dec<br>2019 | WTE<br>change<br>since<br>DEC 2022 | % WTE<br>Change<br>since Dec<br>2022 | WTE<br>change<br>since<br>NOV 2023 | No.<br>DEC<br>2023 |
|------------------------------------------|--------------------|-----------------------|--------------------|--------------------|------------------------------------|--------------------------------------|------------------------------------|--------------------------------------|------------------------------------|--------------------|
| Overall                                  | 6,582              | 7,230                 | 7,306              | 7,342              | +760                               | +11.5%                               | +112                               | +1.6%                                | +37                                | 8,416              |
| Consultants                              | 68                 | 71                    | 77                 | 79                 | +10                                | +15.0%                               | +8                                 | +11.7%                               | +1                                 | 85                 |
| Registrars                               | 98                 | 128                   | 122                | 119                | +21                                | +21.0%                               | -9                                 | -7.2%                                | -3                                 | 123                |
| SHO/ Interns                             | 66                 | 52                    | 82                 | 81                 | +15                                | +22.0%                               | +29                                | +56.0%                               | -1                                 | 83                 |
| Medical/ Dental, other                   | 57                 | 56                    | 55                 | 54                 | -3                                 | -5.5%                                | -3                                 | -4.5%                                | -2                                 | 68                 |
| Medical & Dental                         | 290                | 306                   | 337                | 332                | +42                                | +14.6%                               | +25                                | +8.3%                                | -5                                 | 359                |
| Nurse/ Midwife Manager                   | 435                | 488                   | 508                | 513                | +78                                | +18.0%                               | +25                                | +5.1%                                | +6                                 | 550                |
| Nurse/ Midwife Specialist & AN/MP        | 85                 | 149                   | 163                | 160                | +75                                | +88.5%                               | +11                                | +7.4%                                | -3                                 | 172                |
| Staff Nurse/ Staff Midwife               | 1,196              | 1,214                 | 1,170              | 1,177              | -19                                | -1.6%                                | -37                                | -3.1%                                | +7                                 | 1,325              |
| Public Health Nurse                      | 176                | 172                   | 172                | 171                | -4                                 | -2.4%                                | -1                                 | -0.4%                                | -1                                 | 201                |
| Nursingl Midwifery awaiting registration | 11                 | 16                    | 8                  | 6                  | -5                                 | -44.4%                               | -10                                | -61.9%                               | -2                                 | 7                  |
| Post-registration Nursel Midwife Student | 26                 | 19                    | 20                 | 20                 | -6                                 | -23.1%                               | +1                                 | +6.3%                                | +0                                 | 20                 |
| Pre-registration Nursel Midwife Intern   | 18                 | 8                     |                    | 17                 | -1                                 | -5.6%                                | +9                                 | +110.9%                              | +17                                | 34                 |
| Nursing/ Midwifery Student               | 55                 | 43                    | 28                 | 43                 | -12                                | -21.6%                               | +0                                 | +0.7%                                | +15                                | 61                 |
| Nursing/ Midwifery other                 | 20                 | 20                    | 17                 | 17                 | -2                                 | -12.5%                               | -3                                 | -14.4%                               | 0                                  | 19                 |
| Nursing & Midwifery                      | 1,966              | 2,087                 | 2,058              | 2,082              | +116                               | +5.9%                                | -5                                 | -0.2%                                | +24                                | 2,328              |
| Therapy Professions                      | 486                | 587                   | 571                | 580                | +94                                | +19.3%                               | -7                                 | -1.1%                                | +9                                 | 657                |
| Health Science/ Diagnostics              | 37                 | 26                    | 28                 | 27                 | -10                                | -26.4%                               | +1                                 | +4.5%                                | -1                                 | 28                 |
| Social Care                              | 695                | 804                   | 791                | 790                | +95                                | +13.7%                               | -14                                | -1.7%                                | 0                                  | 968                |
| Pharmacy                                 | 25                 | 27                    | 32                 | 33                 | +8                                 | +32.7%                               | +6                                 | +22.1%                               | +1                                 | 41                 |
| Psychologists                            | 164                | 187                   | 199                | 200                | +37                                | +22.3%                               | +14                                | +7.3%                                | +1                                 | 220                |
| Social Workers                           | 125                | 161                   | 162                | 164                | +39                                | +30.9%                               | +3                                 | +2.1%                                | +2                                 | 177                |
| H&SC, Other                              | 71                 | 64                    | 74                 | 76                 | +5                                 | +7.1%                                | +11                                | +17.4%                               | +2                                 | 86                 |
| Health & Social Care Professionals       | 1,603              | 1,856                 | 1,857              | 1,871              | +268                               | +16.7%                               | +15                                | +0.8%                                | +14                                | 2,177              |
| Management (VIII & above)                | 79                 | 97                    | 101                | 103                | +23                                | +29.4%                               | +6                                 | +6.3%                                | +2                                 | 104                |
| Administrative/ Supervisory (V to VII)   | 208                | 360                   | 398                | 404                | +196                               | +94.3%                               | +44                                | +12.2%                               | +6                                 | 430                |
| Clerical (III & IV)                      | 451                | 522                   | 555                | 549                | +98                                | +21.7%                               | +27                                | +5.2%                                | -6                                 | 627                |
| Management & Administrative              | 739                | 979                   | 1,054              | 1,056              | +317                               | +42.9%                               | +77                                | +7.9%                                | +2                                 | 1,161              |
| Support                                  | 452                | 383                   | 363                | 365                | -87                                | -19.3%                               | -18                                | -4.8%                                | +2                                 | 441                |
| Maintenance/ Technical                   | 35                 | 36                    | 34                 | 35                 | 0                                  | -0.1%                                | 0                                  | -0.7%                                | +1                                 | 37                 |
| General Support                          | 487                | 419                   | 397                | 400                | -87                                | -17.9%                               | -19                                | -4.5%                                | +3                                 | 478                |
| Health Care Assistants                   | 1,278              | 1,315                 | 1,349              | 1,350              | +73                                | +5.7%                                | +35                                | +2.6%                                | +1                                 | 1,623              |
| Care, other                              | 221                | 269                   | 254                | 252                | +31                                | +14.0%                               | -17                                | -6.3%                                | -2                                 | 290                |
| Patient & Client Care                    | 1,499              | 1,584                 | 1,603              | 1,602              | +103                               | +6.9%                                | +18                                | +1.1%                                | -1                                 | 1,913              |

### WTE Change by Staff Category