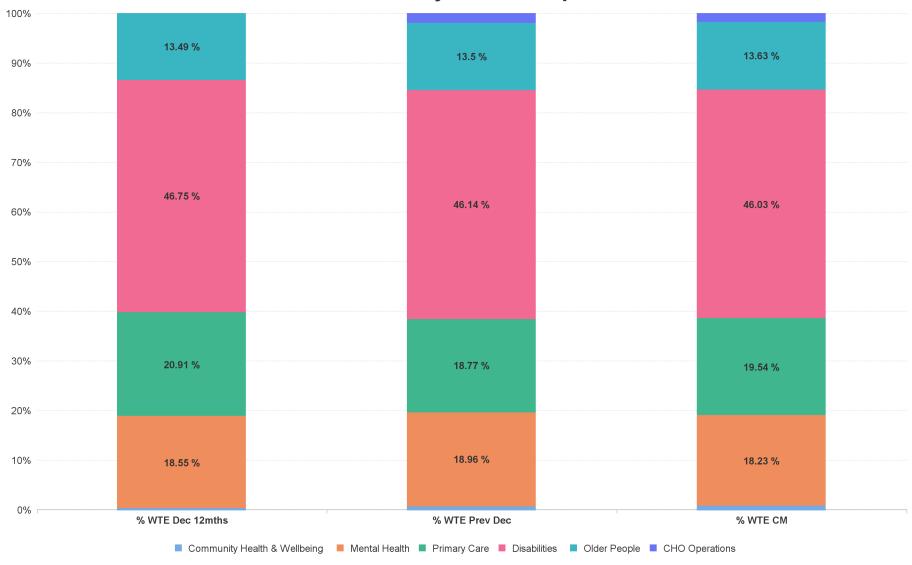

## % Total by Care Group

# **Employment Report by Care Group : DEC 2023**

| Care Group DEC 2023          | WTE DEC<br>2019 | WTE DEC 2022(1) | WTE<br>NOV<br>2023 | WTE DEC<br>2023 | WTE<br>change<br>since DEC<br>2019 | % WTE<br>Change<br>since Dec<br>2019 | WTE<br>change<br>since DEC<br>2022 | % WTE<br>Change<br>since Dec<br>2022 | WTE<br>change<br>since NOV<br>2023 | No.<br>DEC<br>2023 |
|------------------------------|-----------------|-----------------|--------------------|-----------------|------------------------------------|--------------------------------------|------------------------------------|--------------------------------------|------------------------------------|--------------------|
| Overall                      | 6,582           | 7,230           | 7,306              | 7,342           | +760                               | +11.5%                               | +112                               | +1.6%                                | +37                                | 8,416              |
| Community Health & Wellbeing |                 | 46              | 58                 | 59              | +59                                |                                      | +14                                | +30.2%                               | +2                                 | 63                 |
| Mental Health                | 1,272           | 1,371           | 1,328              | 1,338           | +67                                | +5.2%                                | -33                                | -2.4%                                | +11                                | 1,457              |
| Primary Care                 | 1,247           | 1,357           | 1,434              | 1,435           | +188                               | +15.1%                               | +78                                | +5.7%                                | +1                                 | 1,627              |
| Disabilities                 | 3,194           | 3,336           | 3,357              | 3,380           | +186                               | +5.8%                                | +44                                | +1.3%                                | +23                                | 4,009              |
| Older People                 | 870             | 976             | 1,001              | 1,001           | +131                               | +15.0%                               | +25                                | +2.5%                                | -1                                 | 1,123              |
| CHO Operations               |                 | 144             | 128                | 129             | +129                               |                                      | -15                                | -10.5%                               | +1                                 | 137                |
| Community Services           | 6,582           | 7,230           | 7,306              | 7,342           | +760                               | +11.5%                               | +112                               | +1.6%                                | +37                                | 8,416              |