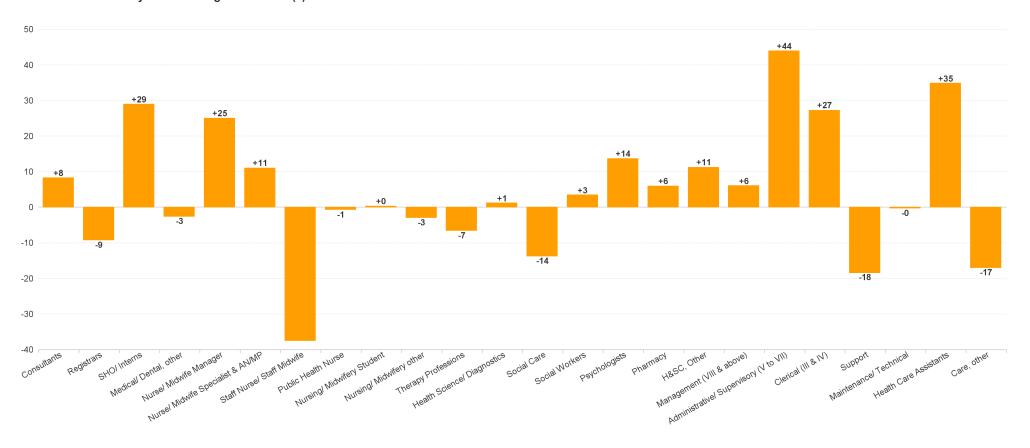

## **Employment Report : DEC 2023**

| Employment by Staff Group DEC 2023       | WTE<br>DEC<br>2019 | WTE<br>DEC<br>2022(1) | WTE<br>NOV<br>2023 | WTE<br>DEC<br>2023 | WTE<br>change<br>since<br>DEC 2019 | % WTE<br>Change<br>since Dec<br>2019 | WTE<br>change<br>since<br>DEC 2022 | % WTE<br>Change<br>since Dec<br>2022 | WTE<br>change<br>since<br>NOV 2023 | No.<br>DEC<br>2023 |
|------------------------------------------|--------------------|-----------------------|--------------------|--------------------|------------------------------------|--------------------------------------|------------------------------------|--------------------------------------|------------------------------------|--------------------|
| Overall                                  | 6,582              | 7,230                 | 7,306              | 7,342              | +760                               | +11.5%                               | +112                               | +1.6%                                | +37                                | 8,416              |
| Consultants                              | 68                 | 71                    | 77                 | 79                 | +10                                | +15.0%                               | +8                                 | +11.7%                               | +1                                 | 85                 |
| Registrars                               | 98                 | 128                   | 122                | 119                | +21                                | +21.0%                               | -9                                 | -7.2%                                | -3                                 | 123                |
| SHO/ Interns                             | 66                 | 52                    | 82                 | 81                 | +15                                | +22.0%                               | +29                                | +56.0%                               | -1                                 | 83                 |
| Medical/ Dental, other                   | 57                 | 56                    | 55                 | 54                 | -3                                 | -5.5%                                | -3                                 | -4.5%                                | -2                                 | 68                 |
| Medical & Dental                         | 290                | 306                   | 337                | 332                | +42                                | +14.6%                               | +25                                | +8.3%                                | -5                                 | 359                |
| Nurse/ Midwife Manager                   | 435                | 488                   | 508                | 513                | +78                                | +18.0%                               | +25                                | +5.1%                                | +6                                 | 550                |
| Nurse/ Midwife Specialist & AN/MP        | 85                 | 149                   | 163                | 160                | +75                                | +88.5%                               | +11                                | +7.4%                                | -3                                 | 172                |
| Staff Nurse/ Staff Midwife               | 1,196              | 1,214                 | 1,170              | 1,177              | -19                                | -1.6%                                | -37                                | -3.1%                                | +7                                 | 1,325              |
| Public Health Nurse                      | 176                | 172                   | 172                | 171                | -4                                 | -2.4%                                | -1                                 | -0.4%                                | -1                                 | 201                |
| Nursingl Midwifery awaiting registration | 11                 | 16                    | 8                  | 6                  | -5                                 | -44.4%                               | -10                                | -61.9%                               | -2                                 | 7                  |
| Post-registration Nursel Midwife Student | 26                 | 19                    | 20                 | 20                 | -6                                 | -23.1%                               | +1                                 | +6.3%                                | +0                                 | 20                 |
| Pre-registration Nursel Midwife Intern   | 18                 | 8                     |                    | 17                 | -1                                 | -5.6%                                | +9                                 | +110.9%                              | +17                                | 34                 |
| Nursing/ Midwifery Student               | 55                 | 43                    | 28                 | 43                 | -12                                | -21.6%                               | +0                                 | +0.7%                                | +15                                | 61                 |
| Nursing/ Midwifery other                 | 20                 | 20                    | 17                 | 17                 | -2                                 | -12.5%                               | -3                                 | -14.4%                               | 0                                  | 19                 |
| Nursing & Midwifery                      | 1,966              | 2,087                 | 2,058              | 2,082              | +116                               | +5.9%                                | -5                                 | -0.2%                                | +24                                | 2,328              |
| Therapy Professions                      | 486                | 587                   | 571                | 580                | +94                                | +19.3%                               | -7                                 | -1.1%                                | +9                                 | 657                |
| Health Science/ Diagnostics              | 37                 | 26                    | 28                 | 27                 | -10                                | -26.4%                               | +1                                 | +4.5%                                | -1                                 | 28                 |
| Social Care                              | 695                | 804                   | 791                | 790                | +95                                | +13.7%                               | -14                                | -1.7%                                | 0                                  | 968                |
| Pharmacy                                 | 25                 | 27                    | 32                 | 33                 | +8                                 | +32.7%                               | +6                                 | +22.1%                               | +1                                 | 41                 |
| Psychologists                            | 164                | 187                   | 199                | 200                | +37                                | +22.3%                               | +14                                | +7.3%                                | +1                                 | 220                |
| Social Workers                           | 125                | 161                   | 162                | 164                | +39                                | +30.9%                               | +3                                 | +2.1%                                | +2                                 | 177                |
| H&SC, Other                              | 71                 | 64                    | 74                 | 76                 | +5                                 | +7.1%                                | +11                                | +17.4%                               | +2                                 | 86                 |
| Health & Social Care Professionals       | 1,603              | 1,856                 | 1,857              | 1,871              | +268                               | +16.7%                               | +15                                | +0.8%                                | +14                                | 2,177              |
| Management (VIII & above)                | 79                 | 97                    | 101                | 103                | +23                                | +29.4%                               | +6                                 | +6.3%                                | +2                                 | 104                |
| Administrative/ Supervisory (V to VII)   | 208                | 360                   | 398                | 404                | +196                               | +94.3%                               | +44                                | +12.2%                               | +6                                 | 430                |
| Clerical (III & IV)                      | 451                | 522                   | 555                | 549                | +98                                | +21.7%                               | +27                                | +5.2%                                | -6                                 | 627                |
| Management & Administrative              | 739                | 979                   | 1,054              | 1,056              | +317                               | +42.9%                               | +77                                | +7.9%                                | +2                                 | 1,161              |
| Support                                  | 452                | 383                   | 363                | 365                | -87                                | -19.3%                               | -18                                | -4.8%                                | +2                                 | 441                |
| Maintenance/ Technical                   | 35                 | 36                    | 34                 | 35                 | 0                                  | -0.1%                                | 0                                  | -0.7%                                | +1                                 | 37                 |
| General Support                          | 487                | 419                   | 397                | 400                | -87                                | -17.9%                               | -19                                | -4.5%                                | +3                                 | 478                |
| Health Care Assistants                   | 1,278              | 1,315                 | 1,349              | 1,350              | +73                                | +5.7%                                | +35                                | +2.6%                                | +1                                 | 1,623              |
| Care, other                              | 221                | 269                   | 254                | 252                | +31                                | +14.0%                               | -17                                | -6.3%                                | -2                                 | 290                |
| Patient & Client Care                    | 1,499              | 1,584                 | 1,603              | 1,602              | +103                               | +6.9%                                | +18                                | +1.1%                                | -1                                 | 1,913              |

### WTE Change by Staff Category