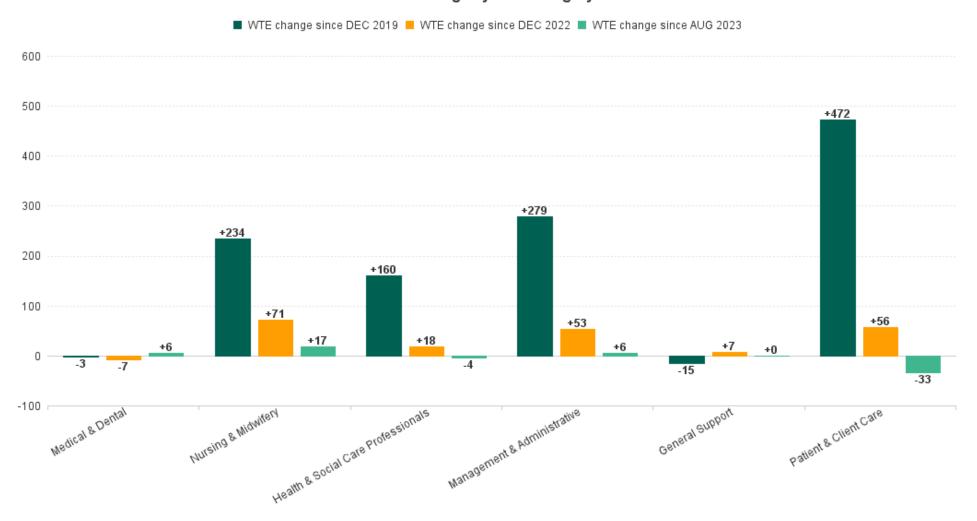

### WTE Change by Staff Category

### **Employment Report : SEP 2023**

| Employment by Staff Group SEP 2023       | WTE<br>DEC<br>2019 | WTE<br>DEC<br>2022 | WTE<br>AUG<br>2023 | WTE<br>SEP<br>2023 | WTE<br>change<br>since<br>DEC 2019 | % WTE<br>Change<br>since Dec<br>2019 | WTE<br>change<br>since<br>DEC 2022 | % WTE<br>Change<br>since Dec<br>2022 | WTE<br>change<br>since<br>AUG 2023 | No.<br>SEP<br>2023 |
|------------------------------------------|--------------------|--------------------|--------------------|--------------------|------------------------------------|--------------------------------------|------------------------------------|--------------------------------------|------------------------------------|--------------------|
| Overall                                  | 5,468              | 6,398              | 6,603              | 6,595              | +1,127                             | +20.6%                               | +197                               | +3.1%                                | -8                                 | 7,546              |
| Consultants                              | 34                 | 39                 | 39                 | 40                 | +6                                 | +17.0%                               | +1                                 | +1.8%                                | +0                                 | 43                 |
| Registrars                               | 65                 | 77                 | 74                 | 85                 | +20                                | +30.8%                               | +9                                 | +11.2%                               | +12                                | 91                 |
| SHO/ Interns                             | 26                 | 22                 | 24                 | 22                 | -4                                 | -16.8%                               | +0                                 | +0.2%                                | -3                                 | 22                 |
| Medical/ Dental, other                   | 80                 | 72                 | 59                 | 56                 | -24                                | -30.5%                               | -16                                | -22.6%                               | -3                                 | 94                 |
| Medical & Dental                         | 205                | 209                | 197                | 203                | -3                                 | -1.4%                                | -7                                 | -3.3%                                | +6                                 | 250                |
| Nurse/ Midwife Manager                   | 350                | 375                | 390                | 396                | +46                                | +13.2%                               | +21                                | +5.6%                                | +6                                 | 417                |
| Nurse/ Midwife Specialist & AN/MP        | 102                | 170                | 197                | 195                | +93                                | +91.7%                               | +26                                | +15.1%                               | -1                                 | 209                |
| Staff Nurse/ Staff Midwife               | 1,014              | 1,086              | 1,094              | 1,088              | +74                                | +7.3%                                | +3                                 | +0.3%                                | -6                                 | 1,222              |
| Public Health Nurse                      | 156                | 152                | 146                | 161                | +5                                 | +3.4%                                | +9                                 | +5.8%                                | +15                                | 187                |
| Nursing/ Midwifery awaiting registration | 11                 | 3                  |                    | 2                  | -9                                 | -82.5%                               | -1                                 | -35.2%                               | +2                                 | 3                  |
| Post-registration Nursel Midwife Student | 7                  | 10                 | 2                  | 3                  | -4                                 | -57.0%                               | -7                                 | -68.7%                               | +1                                 | 3                  |
| Pre-registration Nursel Midwife Intern   | 3                  | 8                  | 27                 | 27                 | +24                                | +811.7%                              | +19                                | +241.0%                              | +0                                 | 51                 |
| Nursing/ Midwifery Student               | 21                 | 21                 | 29                 | 32                 | +11                                | +53.9%                               | +12                                | +56.9%                               | +3                                 | 57                 |
| Nursing/ Midwifery other                 | 6                  | 8                  | 8                  | 9                  | +3                                 | +58.7%                               | +1                                 | +11.8%                               | +1                                 | 10                 |
| Nursing & Midwifery                      | 1,648              | 1,811              | 1,865              | 1,882              | +234                               | +14.2%                               | +71                                | +3.9%                                | +17                                | 2,102              |
| Therapy Professions                      | 316                | 405                | 403                | 402                | +86                                | +27.2%                               | -3                                 | -0.8%                                | -1                                 | 470                |
| Health Science/ Diagnostics              | 7                  | 9                  | 10                 | 10                 | +3                                 | +47.3%                               | +0                                 | +3.0%                                | 0                                  | 11                 |
| Social Care                              | 11                 | 21                 | 27                 | 27                 | +15                                | +137.1%                              | +6                                 | +30.0%                               | 0                                  | 31                 |
| Pharmacy                                 | 2                  | 3                  | 3                  | 3                  | +1                                 | +99.3%                               | +0                                 | +18.2%                               | 0                                  | 4                  |
| Psychologists                            | 60                 | 64                 | 71                 | 70                 | +10                                | +16.1%                               | +6                                 | +9.4%                                | -1                                 | 79                 |
| Social Workers                           | 85                 | 107                | 116                | 116                | +32                                | +37.2%                               | +10                                | +8.9%                                | +0                                 | 124                |
| H&SC, Other                              | 32                 | 47                 | 46                 | 45                 | +12                                | +38.3%                               | -2                                 | -3.6%                                | -1                                 | 61                 |
| Health & Social Care Professionals       | 513                | 655                | 676                | 672                | +160                               | +31.1%                               | +18                                | +2.7%                                | -4                                 | 780                |
| Management (VIII & above)                | 60                 | 81                 | 80                 | 80                 | +21                                | +34.9%                               | 0                                  | -0.1%                                | +0                                 | 84                 |
| Administrative/ Supervisory (V to VII)   | 135                | 243                | 284                | 287                | +152                               | +112.2%                              | +45                                | +18.4%                               | +3                                 | 302                |
| Clerical (III & IV)                      | 456                | 554                | 560                | 562                | +107                               | +23.4%                               | +8                                 | +1.5%                                | +2                                 | 642                |
| Management & Administrative              | 651                | 877                | 924                | 930                | +279                               | +42.9%                               | +53                                | +6.0%                                | +6                                 | 1,028              |
| Support                                  | 306                | 283                | 292                | 292                | -14                                | -4.6%                                | +9                                 | +3.1%                                | -1                                 | 362                |
| Maintenance/ Technical                   | 36                 | 37                 | 34                 | 35                 | -1                                 | -3.2%                                | -2                                 | -5.6%                                | +1                                 | 36                 |
| General Support                          | 342                | 320                | 326                | 326                | -15                                | -4.5%                                | +7                                 | +2.1%                                | +0                                 | 398                |
| Health Care Assistants                   | 1,423              | 1,592              | 1,613              | 1,597              | +175                               | +12.3%                               | +5                                 | +0.3%                                | -16                                | 1,789              |
| Home Help                                | 556                | 764                | 823                | 806                | +250                               | +44.9%                               | +42                                | +5.5%                                | -17                                | 998                |
| Care, other                              | 131                | 170                | 179                | 178                | +48                                | +36.6%                               | +9                                 | +5.3%                                | 0                                  | 201                |
| Patient & Client Care                    | 2,110              | 2,526              | 2,615              | 2,582              | +472                               | +22.4%                               | +56                                | +2.2%                                | -33                                | 2,988              |