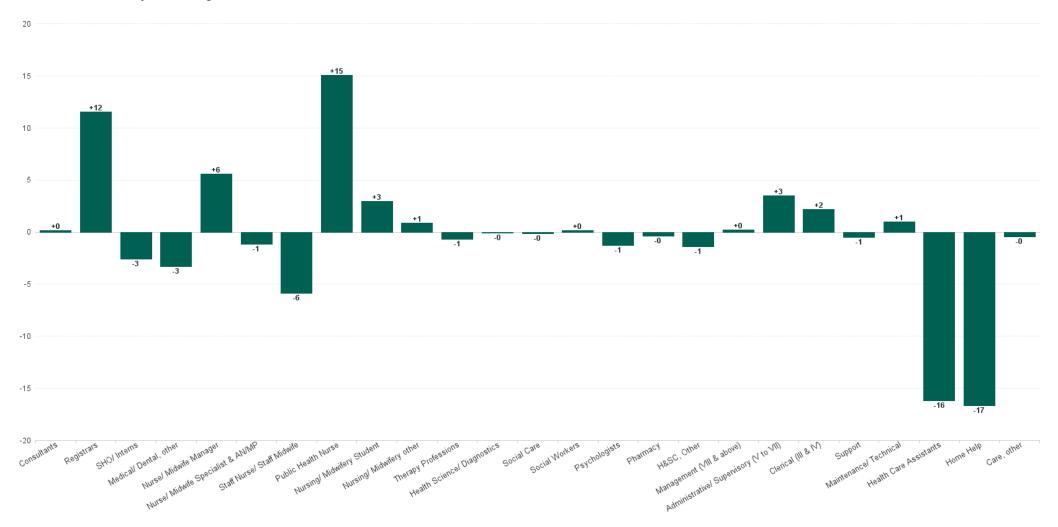

### WTE Change by Staff Category

### **Employment Report : SEP 2023**

| Employment by Staff Group SEP 2023       | WTE<br>DEC<br>2019 | WTE<br>DEC<br>2022 | WTE<br>AUG<br>2023 | WTE<br>SEP<br>2023 | WTE<br>change<br>since<br>DEC 2019 | % WTE<br>Change<br>since Dec<br>2019 | WTE<br>change<br>since<br>DEC 2022 | % WTE<br>Change<br>since Dec<br>2022 | WTE<br>change<br>since<br>AUG 2023 | No.<br>SEP<br>2023 |
|------------------------------------------|--------------------|--------------------|--------------------|--------------------|------------------------------------|--------------------------------------|------------------------------------|--------------------------------------|------------------------------------|--------------------|
| Overall                                  | 5,468              | 6,398              | 6,603              | 6,595              | +1,127                             | +20.6%                               | +197                               | +3.1%                                | -8                                 | 7,546              |
| Consultants                              | 34                 | 39                 | 39                 | 40                 | +6                                 | +17.0%                               | +1                                 | +1.8%                                | +0                                 | 43                 |
| Registrars                               | 65                 | 77                 | 74                 | 85                 | +20                                | +30.8%                               | +9                                 | +11.2%                               | +12                                | 91                 |
| SHO/ Interns                             | 26                 | 22                 | 24                 | 22                 | -4                                 | -16.8%                               | +0                                 | +0.2%                                | -3                                 | 22                 |
| Medical/ Dental, other                   | 80                 | 72                 | 59                 | 56                 | -24                                | -30.5%                               | -16                                | -22.6%                               | -3                                 | 94                 |
| Medical & Dental                         | 205                | 209                | 197                | 203                | -3                                 | -1.4%                                | -7                                 | -3.3%                                | +6                                 | 250                |
| Nurse/ Midwife Manager                   | 350                | 375                | 390                | 396                | +46                                | +13.2%                               | +21                                | +5.6%                                | +6                                 | 417                |
| Nurse/ Midwife Specialist & AN/MP        | 102                | 170                | 197                | 195                | +93                                | +91.7%                               | +26                                | +15.1%                               | -1                                 | 209                |
| Staff Nurse/ Staff Midwife               | 1,014              | 1,086              | 1,094              | 1,088              | +74                                | +7.3%                                | +3                                 | +0.3%                                | -6                                 | 1,222              |
| Public Health Nurse                      | 156                | 152                | 146                | 161                | +5                                 | +3.4%                                | +9                                 | +5.8%                                | +15                                | 187                |
| Nursing/ Midwifery awaiting registration | 11                 | 3                  |                    | 2                  | -9                                 | -82.5%                               | -1                                 | -35.2%                               | +2                                 | 3                  |
| Post-registration Nursel Midwife Student | 7                  | 10                 | 2                  | 3                  | -4                                 | -57.0%                               | -7                                 | -68.7%                               | +1                                 | 3                  |
| Pre-registration Nursel Midwife Intern   | 3                  | 8                  | 27                 | 27                 | +24                                | +811.7%                              | +19                                | +241.0%                              | +0                                 | 51                 |
| Nursing/ Midwifery Student               | 21                 | 21                 | 29                 | 32                 | +11                                | +53.9%                               | +12                                | +56.9%                               | +3                                 | 57                 |
| Nursing/ Midwifery other                 | 6                  | 8                  | 8                  | 9                  | +3                                 | +58.7%                               | +1                                 | +11.8%                               | +1                                 | 10                 |
| Nursing & Midwifery                      | 1,648              | 1,811              | 1,865              | 1,882              | +234                               | +14.2%                               | +71                                | +3.9%                                | +17                                | 2,102              |
| Therapy Professions                      | 316                | 405                | 403                | 402                | +86                                | +27.2%                               | -3                                 | -0.8%                                | -1                                 | 470                |
| Health Science/ Diagnostics              | 7                  | 9                  | 10                 | 10                 | +3                                 | +47.3%                               | +0                                 | +3.0%                                | 0                                  | 11                 |
| Social Care                              | 11                 | 21                 | 27                 | 27                 | +15                                | +137.1%                              | +6                                 | +30.0%                               | 0                                  | 31                 |
| Pharmacy                                 | 2                  | 3                  | 3                  | 3                  | +1                                 | +99.3%                               | +0                                 | +18.2%                               | 0                                  | 4                  |
| Psychologists                            | 60                 | 64                 | 71                 | 70                 | +10                                | +16.1%                               | +6                                 | +9.4%                                | -1                                 | 79                 |
| Social Workers                           | 85                 | 107                | 116                | 116                | +32                                | +37.2%                               | +10                                | +8.9%                                | +0                                 | 124                |
| H&SC, Other                              | 32                 | 47                 | 46                 | 45                 | +12                                | +38.3%                               | -2                                 | -3.6%                                | -1                                 | 61                 |
| Health & Social Care Professionals       | 513                | 655                | 676                | 672                | +160                               | +31.1%                               | +18                                | +2.7%                                | -4                                 | 780                |
| Management (VIII & above)                | 60                 | 81                 | 80                 | 80                 | +21                                | +34.9%                               | 0                                  | -0.1%                                | +0                                 | 84                 |
| Administrative/ Supervisory (V to VII)   | 135                | 243                | 284                | 287                | +152                               | +112.2%                              | +45                                | +18.4%                               | +3                                 | 302                |
| Clerical (III & IV)                      | 456                | 554                | 560                | 562                | +107                               | +23.4%                               | +8                                 | +1.5%                                | +2                                 | 642                |
| Management & Administrative              | 651                | 877                | 924                | 930                | +279                               | +42.9%                               | +53                                | +6.0%                                | +6                                 | 1,028              |
| Support                                  | 306                | 283                | 292                | 292                | -14                                | -4.6%                                | +9                                 | +3.1%                                | -1                                 | 362                |
| Maintenance/ Technical                   | 36                 | 37                 | 34                 | 35                 | -1                                 | -3.2%                                | -2                                 | -5.6%                                | +1                                 | 36                 |
| General Support                          | 342                | 320                | 326                | 326                | -15                                | -4.5%                                | +7                                 | +2.1%                                | +0                                 | 398                |
| Health Care Assistants                   | 1,423              | 1,592              | 1,613              | 1,597              | +175                               | +12.3%                               | +5                                 | +0.3%                                | -16                                | 1,789              |
| Home Help                                | 556                | 764                | 823                | 806                | +250                               | +44.9%                               | +42                                | +5.5%                                | -17                                | 998                |
| Care, other                              | 131                | 170                | 179                | 178                | +48                                | +36.6%                               | +9                                 | +5.3%                                | 0                                  | 201                |
| Patient & Client Care                    | 2,110              | 2,526              | 2,615              | 2,582              | +472                               | +22.4%                               | +56                                | +2.2%                                | -33                                | 2,988              |