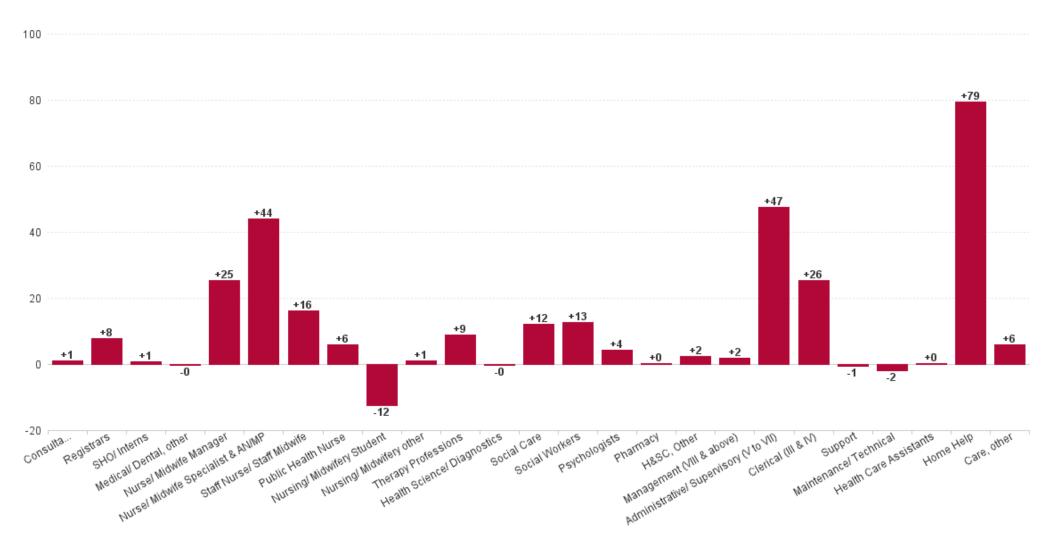

### WTE Change by Staff Category

### **Employment Report : SEP 2023**

| Employment by Staff Group SEP 2023       | WTE<br>DEC<br>2019 | WTE<br>DEC<br>2022 | WTE<br>AUG<br>2023 | WTE<br>SEP<br>2023 | WTE<br>change<br>since<br>DEC 2019 | % WTE<br>Change<br>since Dec<br>2019 | WTE<br>change<br>since<br>DEC 2022 | % WTE<br>Change<br>since Dec<br>2022 | WTE<br>change<br>since<br>AUG 2023 | No.<br>SEP<br>2023 |
|------------------------------------------|--------------------|--------------------|--------------------|--------------------|------------------------------------|--------------------------------------|------------------------------------|--------------------------------------|------------------------------------|--------------------|
| Overall                                  | 5,468              | 6,398              | 6,603              | 6,595              | +1,127                             | +20.6%                               | +197                               | +3.1%                                | -8                                 | 7,546              |
| Consultants                              | 34                 | 39                 | 39                 | 40                 | +6                                 | +17.0%                               | +1                                 | +1.8%                                | +0                                 | 43                 |
| Registrars                               | 65                 | 77                 | 74                 | 85                 | +20                                | +30.8%                               | +9                                 | +11.2%                               | +12                                | 91                 |
| SHO/ Interns                             | 26                 | 22                 | 24                 | 22                 | -4                                 | -16.8%                               | +0                                 | +0.2%                                | -3                                 | 22                 |
| Medical/ Dental, other                   | 80                 | 72                 | 59                 | 56                 | -24                                | -30.5%                               | -16                                | -22.6%                               | -3                                 | 94                 |
| Medical & Dental                         | 205                | 209                | 197                | 203                | -3                                 | -1.4%                                | -7                                 | -3.3%                                | +6                                 | 250                |
| Nurse/ Midwife Manager                   | 350                | 375                | 390                | 396                | +46                                | +13.2%                               | +21                                | +5.6%                                | +6                                 | 417                |
| Nurse/ Midwife Specialist & AN/MP        | 102                | 170                | 197                | 195                | +93                                | +91.7%                               | +26                                | +15.1%                               | -1                                 | 209                |
| Staff Nurse/ Staff Midwife               | 1,014              | 1,086              | 1,094              | 1,088              | +74                                | +7.3%                                | +3                                 | +0.3%                                | -6                                 | 1,222              |
| Public Health Nurse                      | 156                | 152                | 146                | 161                | +5                                 | +3.4%                                | +9                                 | +5.8%                                | +15                                | 187                |
| Nursing/ Midwifery awaiting registration | 11                 | 3                  |                    | 2                  | -9                                 | -82.5%                               | -1                                 | -35.2%                               | +2                                 | 3                  |
| Post-registration Nursel Midwife Student | 7                  | 10                 | 2                  | 3                  | -4                                 | -57.0%                               | -7                                 | -68.7%                               | +1                                 | 3                  |
| Pre-registration Nursel Midwife Intern   | 3                  | 8                  | 27                 | 27                 | +24                                | +811.7%                              | +19                                | +241.0%                              | +0                                 | 51                 |
| Nursing/ Midwifery Student               | 21                 | 21                 | 29                 | 32                 | +11                                | +53.9%                               | +12                                | +56.9%                               | +3                                 | 57                 |
| Nursing/ Midwifery other                 | 6                  | 8                  | 8                  | 9                  | +3                                 | +58.7%                               | +1                                 | +11.8%                               | +1                                 | 10                 |
| Nursing & Midwifery                      | 1,648              | 1,811              | 1,865              | 1,882              | +234                               | +14.2%                               | +71                                | +3.9%                                | +17                                | 2,102              |
| Therapy Professions                      | 316                | 405                | 403                | 402                | +86                                | +27.2%                               | -3                                 | -0.8%                                | -1                                 | 470                |
| Health Science/ Diagnostics              | 7                  | 9                  | 10                 | 10                 | +3                                 | +47.3%                               | +0                                 | +3.0%                                | 0                                  | 11                 |
| Social Care                              | 11                 | 21                 | 27                 | 27                 | +15                                | +137.1%                              | +6                                 | +30.0%                               | 0                                  | 31                 |
| Pharmacy                                 | 2                  | 3                  | 3                  | 3                  | +1                                 | +99.3%                               | +0                                 | +18.2%                               | 0                                  | 4                  |
| Psychologists                            | 60                 | 64                 | 71                 | 70                 | +10                                | +16.1%                               | +6                                 | +9.4%                                | -1                                 | 79                 |
| Social Workers                           | 85                 | 107                | 116                | 116                | +32                                | +37.2%                               | +10                                | +8.9%                                | +0                                 | 124                |
| H&SC, Other                              | 32                 | 47                 | 46                 | 45                 | +12                                | +38.3%                               | -2                                 | -3.6%                                | -1                                 | 61                 |
| Health & Social Care Professionals       | 513                | 655                | 676                | 672                | +160                               | +31.1%                               | +18                                | +2.7%                                | -4                                 | 780                |
| Management (VIII & above)                | 60                 | 81                 | 80                 | 80                 | +21                                | +34.9%                               | 0                                  | -0.1%                                | +0                                 | 84                 |
| Administrative/ Supervisory (V to VII)   | 135                | 243                | 284                | 287                | +152                               | +112.2%                              | +45                                | +18.4%                               | +3                                 | 302                |
| Clerical (III & IV)                      | 456                | 554                | 560                | 562                | +107                               | +23.4%                               | +8                                 | +1.5%                                | +2                                 | 642                |
| Management & Administrative              | 651                | 877                | 924                | 930                | +279                               | +42.9%                               | +53                                | +6.0%                                | +6                                 | 1,028              |
| Support                                  | 306                | 283                | 292                | 292                | -14                                | -4.6%                                | +9                                 | +3.1%                                | -1                                 | 362                |
| Maintenance/ Technical                   | 36                 | 37                 | 34                 | 35                 | -1                                 | -3.2%                                | -2                                 | -5.6%                                | +1                                 | 36                 |
| General Support                          | 342                | 320                | 326                | 326                | -15                                | -4.5%                                | +7                                 | +2.1%                                | +0                                 | 398                |
| Health Care Assistants                   | 1,423              | 1,592              | 1,613              | 1,597              | +175                               | +12.3%                               | +5                                 | +0.3%                                | -16                                | 1,789              |
| Home Help                                | 556                | 764                | 823                | 806                | +250                               | +44.9%                               | +42                                | +5.5%                                | -17                                | 998                |
| Care, other                              | 131                | 170                | 179                | 178                | +48                                | +36.6%                               | +9                                 | +5.3%                                | 0                                  | 201                |
| Patient & Client Care                    | 2,110              | 2,526              | 2,615              | 2,582              | +472                               | +22.4%                               | +56                                | +2.2%                                | -33                                | 2,988              |