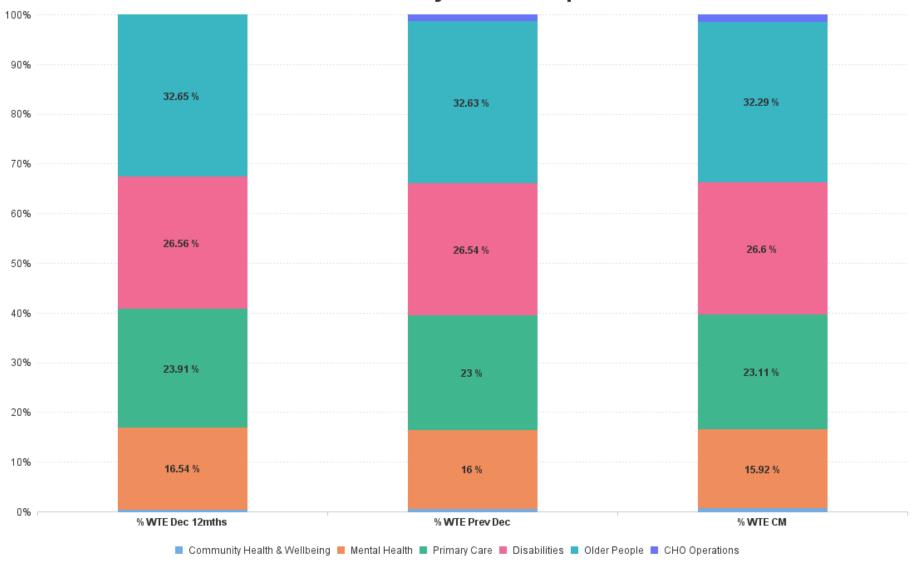

## % Total by Care Group

# **Employment Report by Care Group: SEP 2023**

| Care Group SEP 2023          | WTE DEC<br>2019 | WTE DEC<br>2022 | WTE<br>AUG<br>2023 | WTE SEP<br>2023 | WTE<br>change<br>since DEC<br>2019 | % WTE<br>Change<br>since Dec<br>2019 | WTE<br>change<br>since DEC<br>2022 | % WTE<br>Change<br>since Dec<br>2022 | WTE<br>change<br>since AUG<br>2023 | No.<br>SEP<br>2023 |
|------------------------------|-----------------|-----------------|--------------------|-----------------|------------------------------------|--------------------------------------|------------------------------------|--------------------------------------|------------------------------------|--------------------|
| Overall                      | 5,468           | 6,398           | 6,603              | 6,595           | +1,127                             | +20.6%                               | +197                               | +3.1%                                | -8                                 | 7,546              |
| Community Health & Wellbeing |                 | 28              | 37                 | 39              | +39                                |                                      | +11                                | +38.1%                               | +1                                 | 42                 |
| Mental Health                | 953             | 1,024           | 1,056              | 1,050           | +97                                | +10.2%                               | +26                                | +2.6%                                | -6                                 | 1,140              |
| Primary Care                 | 1,182           | 1,472           | 1,509              | 1,524           | +342                               | +29.0%                               | +52                                | +3.6%                                | +15                                | 1,799              |
| Disabilities                 | 1,498           | 1,698           | 1,755              | 1,755           | +256                               | +17.1%                               | +57                                | +3.3%                                | 0                                  | 1,946              |
| Older People                 | 1,836           | 2,087           | 2,146              | 2,130           | +294                               | +16.0%                               | +43                                | +2.0%                                | -16                                | 2,517              |
| CHO Operations               |                 | 89              | 100                | 98              | +98                                |                                      | +9                                 | +10.3%                               | -2                                 | 102                |
| Community Services           | 5,468           | 6,398           | 6,603              | 6,595           | +1,127                             | +20.6%                               | +197                               | +3.1%                                | -8                                 | 7,546              |