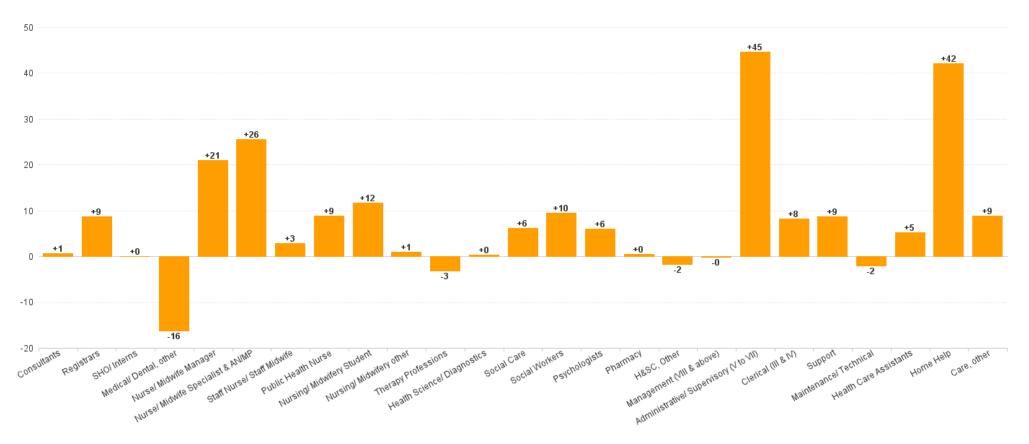

### WTE Change by Staff Category

### **Employment Report : SEP 2023**

| Employment by Staff Group SEP 2023       | WTE<br>DEC<br>2019 | WTE<br>DEC<br>2022 | WTE<br>AUG<br>2023 | WTE<br>SEP<br>2023 | WTE<br>change<br>since<br>DEC 2019 | % WTE<br>Change<br>since Dec<br>2019 | WTE<br>change<br>since<br>DEC 2022 | % WTE<br>Change<br>since Dec<br>2022 | WTE<br>change<br>since<br>AUG 2023 | No.<br>SEP<br>2023 |
|------------------------------------------|--------------------|--------------------|--------------------|--------------------|------------------------------------|--------------------------------------|------------------------------------|--------------------------------------|------------------------------------|--------------------|
| Overall                                  | 5,468              | 6,398              | 6,603              | 6,595              | +1,127                             | +20.6%                               | +197                               | +3.1%                                | -8                                 | 7,546              |
| Consultants                              | 34                 | 39                 | 39                 | 40                 | +6                                 | +17.0%                               | +1                                 | +1.8%                                | +0                                 | 43                 |
| Registrars                               | 65                 | 77                 | 74                 | 85                 | +20                                | +30.8%                               | +9                                 | +11.2%                               | +12                                | 91                 |
| SHO/ Interns                             | 26                 | 22                 | 24                 | 22                 | -4                                 | -16.8%                               | +0                                 | +0.2%                                | -3                                 | 22                 |
| Medical/ Dental, other                   | 80                 | 72                 | 59                 | 56                 | -24                                | -30.5%                               | -16                                | -22.6%                               | -3                                 | 94                 |
| Medical & Dental                         | 205                | 209                | 197                | 203                | -3                                 | -1.4%                                | -7                                 | -3.3%                                | +6                                 | 250                |
| Nurse/ Midwife Manager                   | 350                | 375                | 390                | 396                | +46                                | +13.2%                               | +21                                | +5.6%                                | +6                                 | 417                |
| Nurse/ Midwife Specialist & AN/MP        | 102                | 170                | 197                | 195                | +93                                | +91.7%                               | +26                                | +15.1%                               | -1                                 | 209                |
| Staff Nurse/ Staff Midwife               | 1,014              | 1,086              | 1,094              | 1,088              | +74                                | +7.3%                                | +3                                 | +0.3%                                | -6                                 | 1,222              |
| Public Health Nurse                      | 156                | 152                | 146                | 161                | +5                                 | +3.4%                                | +9                                 | +5.8%                                | +15                                | 187                |
| Nursing/ Midwifery awaiting registration | 11                 | 3                  |                    | 2                  | -9                                 | -82.5%                               | -1                                 | -35.2%                               | +2                                 | 3                  |
| Post-registration Nursel Midwife Student | 7                  | 10                 | 2                  | 3                  | -4                                 | -57.0%                               | -7                                 | -68.7%                               | +1                                 | 3                  |
| Pre-registration Nursel Midwife Intern   | 3                  | 8                  | 27                 | 27                 | +24                                | +811.7%                              | +19                                | +241.0%                              | +0                                 | 51                 |
| Nursing/ Midwifery Student               | 21                 | 21                 | 29                 | 32                 | +11                                | +53.9%                               | +12                                | +56.9%                               | +3                                 | 57                 |
| Nursing/ Midwifery other                 | 6                  | 8                  | 8                  | 9                  | +3                                 | +58.7%                               | +1                                 | +11.8%                               | +1                                 | 10                 |
| Nursing & Midwifery                      | 1,648              | 1,811              | 1,865              | 1,882              | +234                               | +14.2%                               | +71                                | +3.9%                                | +17                                | 2,102              |
| Therapy Professions                      | 316                | 405                | 403                | 402                | +86                                | +27.2%                               | -3                                 | -0.8%                                | -1                                 | 470                |
| Health Science/ Diagnostics              | 7                  | 9                  | 10                 | 10                 | +3                                 | +47.3%                               | +0                                 | +3.0%                                | 0                                  | 11                 |
| Social Care                              | 11                 | 21                 | 27                 | 27                 | +15                                | +137.1%                              | +6                                 | +30.0%                               | 0                                  | 31                 |
| Pharmacy                                 | 2                  | 3                  | 3                  | 3                  | +1                                 | +99.3%                               | +0                                 | +18.2%                               | 0                                  | 4                  |
| Psychologists                            | 60                 | 64                 | 71                 | 70                 | +10                                | +16.1%                               | +6                                 | +9.4%                                | -1                                 | 79                 |
| Social Workers                           | 85                 | 107                | 116                | 116                | +32                                | +37.2%                               | +10                                | +8.9%                                | +0                                 | 124                |
| H&SC, Other                              | 32                 | 47                 | 46                 | 45                 | +12                                | +38.3%                               | -2                                 | -3.6%                                | -1                                 | 61                 |
| Health & Social Care Professionals       | 513                | 655                | 676                | 672                | +160                               | +31.1%                               | +18                                | +2.7%                                | -4                                 | 780                |
| Management (VIII & above)                | 60                 | 81                 | 80                 | 80                 | +21                                | +34.9%                               | 0                                  | -0.1%                                | +0                                 | 84                 |
| Administrative/ Supervisory (V to VII)   | 135                | 243                | 284                | 287                | +152                               | +112.2%                              | +45                                | +18.4%                               | +3                                 | 302                |
| Clerical (III & IV)                      | 456                | 554                | 560                | 562                | +107                               | +23.4%                               | +8                                 | +1.5%                                | +2                                 | 642                |
| Management & Administrative              | 651                | 877                | 924                | 930                | +279                               | +42.9%                               | +53                                | +6.0%                                | +6                                 | 1,028              |
| Support                                  | 306                | 283                | 292                | 292                | -14                                | -4.6%                                | +9                                 | +3.1%                                | -1                                 | 362                |
| Maintenance/ Technical                   | 36                 | 37                 | 34                 | 35                 | -1                                 | -3.2%                                | -2                                 | -5.6%                                | +1                                 | 36                 |
| General Support                          | 342                | 320                | 326                | 326                | -15                                | -4.5%                                | +7                                 | +2.1%                                | +0                                 | 398                |
| Health Care Assistants                   | 1,423              | 1,592              | 1,613              | 1,597              | +175                               | +12.3%                               | +5                                 | +0.3%                                | -16                                | 1,789              |
| Home Help                                | 556                | 764                | 823                | 806                | +250                               | +44.9%                               | +42                                | +5.5%                                | -17                                | 998                |
| Care, other                              | 131                | 170                | 179                | 178                | +48                                | +36.6%                               | +9                                 | +5.3%                                | 0                                  | 201                |
| Patient & Client Care                    | 2,110              | 2,526              | 2,615              | 2,582              | +472                               | +22.4%                               | +56                                | +2.2%                                | -33                                | 2,988              |