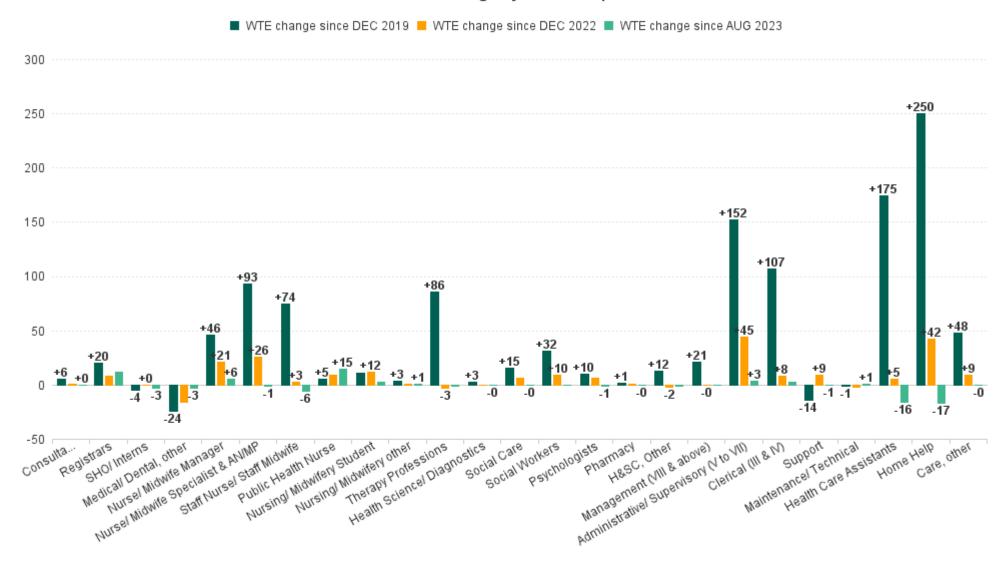

### WTE Change by Staff Category

### **Employment Report : SEP 2023**

| Employment by Staff Group SEP 2023       | WTE<br>DEC<br>2019 | WTE<br>DEC<br>2022 | WTE<br>AUG<br>2023 | WTE<br>SEP<br>2023 | WTE<br>change<br>since<br>DEC 2019 | % WTE<br>Change<br>since Dec<br>2019 | WTE<br>change<br>since<br>DEC 2022 | % WTE<br>Change<br>since Dec<br>2022 | WTE<br>change<br>since<br>AUG 2023 | No.<br>SEP<br>2023 |
|------------------------------------------|--------------------|--------------------|--------------------|--------------------|------------------------------------|--------------------------------------|------------------------------------|--------------------------------------|------------------------------------|--------------------|
| Overall                                  | 5,468              | 6,398              | 6,603              | 6,595              | +1,127                             | +20.6%                               | +197                               | +3.1%                                | -8                                 | 7,546              |
| Consultants                              | 34                 | 39                 | 39                 | 40                 | +6                                 | +17.0%                               | +1                                 | +1.8%                                | +0                                 | 43                 |
| Registrars                               | 65                 | 77                 | 74                 | 85                 | +20                                | +30.8%                               | +9                                 | +11.2%                               | +12                                | 91                 |
| SHO/ Interns                             | 26                 | 22                 | 24                 | 22                 | -4                                 | -16.8%                               | +0                                 | +0.2%                                | -3                                 | 22                 |
| Medical/ Dental, other                   | 80                 | 72                 | 59                 | 56                 | -24                                | -30.5%                               | -16                                | -22.6%                               | -3                                 | 94                 |
| Medical & Dental                         | 205                | 209                | 197                | 203                | -3                                 | -1.4%                                | -7                                 | -3.3%                                | +6                                 | 250                |
| Nurse/ Midwife Manager                   | 350                | 375                | 390                | 396                | +46                                | +13.2%                               | +21                                | +5.6%                                | +6                                 | 417                |
| Nurse/ Midwife Specialist & AN/MP        | 102                | 170                | 197                | 195                | +93                                | +91.7%                               | +26                                | +15.1%                               | -1                                 | 209                |
| Staff Nurse/ Staff Midwife               | 1,014              | 1,086              | 1,094              | 1,088              | +74                                | +7.3%                                | +3                                 | +0.3%                                | -6                                 | 1,222              |
| Public Health Nurse                      | 156                | 152                | 146                | 161                | +5                                 | +3.4%                                | +9                                 | +5.8%                                | +15                                | 187                |
| Nursing/ Midwifery awaiting registration | 11                 | 3                  |                    | 2                  | -9                                 | -82.5%                               | -1                                 | -35.2%                               | +2                                 | 3                  |
| Post-registration Nursel Midwife Student | 7                  | 10                 | 2                  | 3                  | -4                                 | -57.0%                               | -7                                 | -68.7%                               | +1                                 | 3                  |
| Pre-registration Nursel Midwife Intern   | 3                  | 8                  | 27                 | 27                 | +24                                | +811.7%                              | +19                                | +241.0%                              | +0                                 | 51                 |
| Nursing/ Midwifery Student               | 21                 | 21                 | 29                 | 32                 | +11                                | +53.9%                               | +12                                | +56.9%                               | +3                                 | 57                 |
| Nursing/ Midwifery other                 | 6                  | 8                  | 8                  | 9                  | +3                                 | +58.7%                               | +1                                 | +11.8%                               | +1                                 | 10                 |
| Nursing & Midwifery                      | 1,648              | 1,811              | 1,865              | 1,882              | +234                               | +14.2%                               | +71                                | +3.9%                                | +17                                | 2,102              |
| Therapy Professions                      | 316                | 405                | 403                | 402                | +86                                | +27.2%                               | -3                                 | -0.8%                                | -1                                 | 470                |
| Health Science/ Diagnostics              | 7                  | 9                  | 10                 | 10                 | +3                                 | +47.3%                               | +0                                 | +3.0%                                | 0                                  | 11                 |
| Social Care                              | 11                 | 21                 | 27                 | 27                 | +15                                | +137.1%                              | +6                                 | +30.0%                               | 0                                  | 31                 |
| Pharmacy                                 | 2                  | 3                  | 3                  | 3                  | +1                                 | +99.3%                               | +0                                 | +18.2%                               | 0                                  | 4                  |
| Psychologists                            | 60                 | 64                 | 71                 | 70                 | +10                                | +16.1%                               | +6                                 | +9.4%                                | -1                                 | 79                 |
| Social Workers                           | 85                 | 107                | 116                | 116                | +32                                | +37.2%                               | +10                                | +8.9%                                | +0                                 | 124                |
| H&SC, Other                              | 32                 | 47                 | 46                 | 45                 | +12                                | +38.3%                               | -2                                 | -3.6%                                | -1                                 | 61                 |
| Health & Social Care Professionals       | 513                | 655                | 676                | 672                | +160                               | +31.1%                               | +18                                | +2.7%                                | -4                                 | 780                |
| Management (VIII & above)                | 60                 | 81                 | 80                 | 80                 | +21                                | +34.9%                               | 0                                  | -0.1%                                | +0                                 | 84                 |
| Administrative/ Supervisory (V to VII)   | 135                | 243                | 284                | 287                | +152                               | +112.2%                              | +45                                | +18.4%                               | +3                                 | 302                |
| Clerical (III & IV)                      | 456                | 554                | 560                | 562                | +107                               | +23.4%                               | +8                                 | +1.5%                                | +2                                 | 642                |
| Management & Administrative              | 651                | 877                | 924                | 930                | +279                               | +42.9%                               | +53                                | +6.0%                                | +6                                 | 1,028              |
| Support                                  | 306                | 283                | 292                | 292                | -14                                | -4.6%                                | +9                                 | +3.1%                                | -1                                 | 362                |
| Maintenance/ Technical                   | 36                 | 37                 | 34                 | 35                 | -1                                 | -3.2%                                | -2                                 | -5.6%                                | +1                                 | 36                 |
| General Support                          | 342                | 320                | 326                | 326                | -15                                | -4.5%                                | +7                                 | +2.1%                                | +0                                 | 398                |
| Health Care Assistants                   | 1,423              | 1,592              | 1,613              | 1,597              | +175                               | +12.3%                               | +5                                 | +0.3%                                | -16                                | 1,789              |
| Home Help                                | 556                | 764                | 823                | 806                | +250                               | +44.9%                               | +42                                | +5.5%                                | -17                                | 998                |
| Care, other                              | 131                | 170                | 179                | 178                | +48                                | +36.6%                               | +9                                 | +5.3%                                | 0                                  | 201                |
| Patient & Client Care                    | 2,110              | 2,526              | 2,615              | 2,582              | +472                               | +22.4%                               | +56                                | +2.2%                                | -33                                | 2,988              |