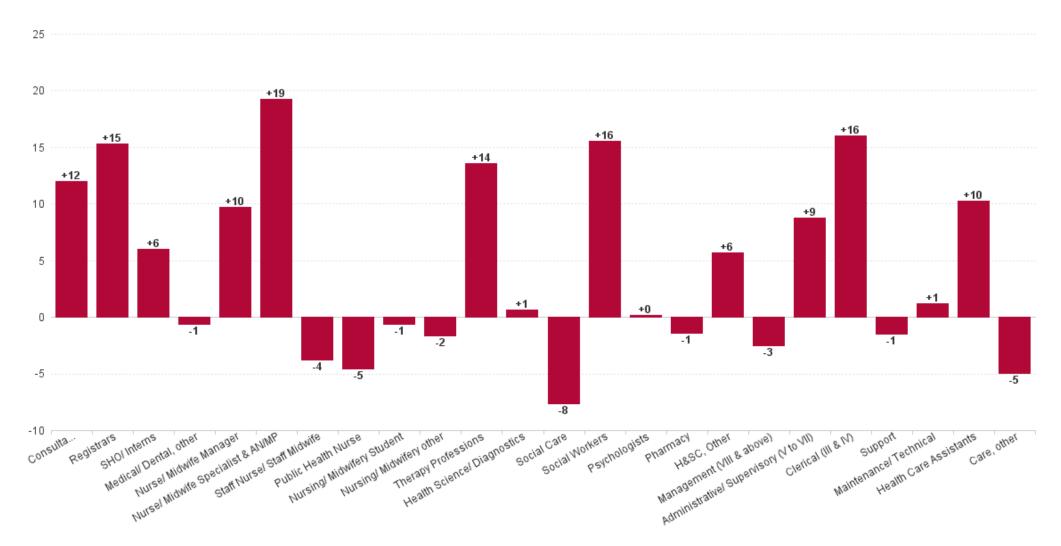

## Employment Report by HSE.S38: SEP 2023

#### **Health Service Executive**

| HSE&S38 SEP 2023                         | WTE<br>DEC<br>2019 | WTE<br>DEC<br>2022 | WTE<br>AUG<br>2023 | WTE<br>SEP<br>2023 | WTE<br>change<br>since<br>DEC<br>2019 | % WTE<br>Change<br>since<br>Dec<br>2019 | WTE<br>change<br>since<br>DEC<br>2022 | % WTE<br>Change<br>since<br>Dec<br>2022 | WTE<br>change<br>since<br>AUG<br>2023 | No.<br>SEP<br>2023 |
|------------------------------------------|--------------------|--------------------|--------------------|--------------------|---------------------------------------|-----------------------------------------|---------------------------------------|-----------------------------------------|---------------------------------------|--------------------|
| Total Health Service Executive           | 1,605              | 1,772              | 1,837              | 1,855              | +249                                  | +15.5%                                  | +83                                   | +4.7%                                   | +18                                   | 2,114              |
| Consultants                              | 23                 | 27                 | 28                 | 28                 | +5                                    | +23.9%                                  | +1                                    | +5.4%                                   | +0                                    | 31                 |
| Registrars                               | 30                 | 41                 | 58                 | 57                 | +27                                   | +90.5%                                  | +16                                   | +39.3%                                  | -1                                    | 59                 |
| SHO/ Interns                             | 4                  | 3                  | 5                  | 5                  | +1                                    | +25.0%                                  | +2                                    | +68.4%                                  | +0                                    | 5                  |
| Medical/ Dental, other                   | 49                 | 48                 | 45                 | 44                 | -5                                    | -10.0%                                  | -3                                    | -6.8%                                   | -1                                    | 68                 |
| Medical & Dental                         | 106                | 118                | 136                | 135                | +29                                   | +27.0%                                  | +16                                   | +13.8%                                  | -2                                    | 163                |
| Nurse/ Midwife Manager                   | 138                | 138                | 137                | 139                | +2                                    | +1.3%                                   | +1                                    | +0.7%                                   | +3                                    | 146                |
| Nurse/ Midwife Specialist & AN/MP        | 15                 | 20                 | 35                 | 36                 | +21                                   | +134.1%                                 | +16                                   | +83.9%                                  | +1                                    | 38                 |
| Staff Nurse/ Staff Midwife               | 286                | 303                | 307                | 307                | +21                                   | +7.3%                                   | +4                                    | +1.2%                                   | -1                                    | 346                |
| Public Health Nurse                      | 117                | 99                 | 100                | 98                 | -19                                   | -16.2%                                  | -1                                    | -1.1%                                   | -2                                    | 115                |
| Post-registration Nurse/ Midwife Student | 14                 | 7                  | 2                  | 5                  | -9                                    | -66.7%                                  | -0                                    | -38.4%                                  | +3                                    | 6                  |
| Pre-registration Nurse/ Midwife Intern   |                    |                    | 6                  | 3                  | +3                                    |                                         | -1                                    |                                         | -2                                    | 9                  |
| Nursing/ Midwifery awaiting registration |                    |                    |                    | 1                  | +1                                    |                                         | +1                                    |                                         | +1                                    | 1                  |
| Nursing/ Midwifery Student               | 14                 | 7                  | 8                  | 8                  | -5                                    | -39.1%                                  | +1                                    | +12.4%                                  | +1                                    | 16                 |
| Nursing/ Midwifery other                 | 2                  | 4                  | 2                  | 3                  | +1                                    | +50.0%                                  | -1                                    | -20.2%                                  | +1                                    | 3                  |
| Nursing & Midwifery                      | 571                | 571                | 588                | 591                | +20                                   | +3.5%                                   | +20                                   | +3.5%                                   | +3                                    | 664                |
| Therapy Professions                      | 158                | 173                | 183                | 188                | +30                                   | +19.1%                                  | +15                                   | +8.7%                                   | +5                                    | 232                |
| Health Science/ Diagnostics              | 17                 | 15                 | 15                 | 15                 | -2                                    | -10.6%                                  | -1                                    | -4.2%                                   | +0                                    | 16                 |
| Social Care                              | 11                 | 11                 | 14                 | 14                 | +3                                    | +27.4%                                  | +3                                    | +25.2%                                  | +1                                    | 15                 |
| Pharmacy                                 | 2                  | 7                  | 5                  | 4                  | +2                                    | +138.3%                                 | -2                                    | -34.7%                                  | -0                                    | 6                  |
| Psychologists                            | 38                 | 39                 | 38                 | 42                 | +4                                    | +10.0%                                  | +2                                    | +6.1%                                   | +4                                    | 51                 |
| Social Workers                           | 26                 | 39                 | 40                 | 40                 | +14                                   | +53.7%                                  | +1                                    | +3.7%                                   | -0                                    | 44                 |
| H&SC, Other                              | 8                  | 16                 | 16                 | 19                 | +10                                   | +120.6%                                 | +3                                    | +18.4%                                  | +3                                    | 21                 |
| Health & Social Care Professionals       | 260                | 300                | 310                | 322                | +62                                   | +23.8%                                  | +22                                   | +7.2%                                   | +12                                   | 385                |
| Management (VIII & above)                | 35                 | 53                 | 51                 | 51                 | +17                                   | +47.8%                                  | -2                                    | -3.8%                                   | -0                                    | 52                 |
| Administrative/ Supervisory (V to VII)   | 91                 | 145                | 144                | 144                | +53                                   | +58.1%                                  | -2                                    | -1.3%                                   | -0                                    | 151                |
| Clerical (III & IV)                      | 134                | 162                | 166                | 171                | +36                                   | +26.8%                                  | +8                                    | +5.1%                                   | +5                                    | 190                |
| Management & Administrative              | 260                | 361                | 360                | 365                | +105                                  | +40.5%                                  | +4                                    | +1.2%                                   | +5                                    | 393                |
| Support                                  | 85                 | 73                 | 73                 | 73                 | -12                                   | -14.1%                                  | -0                                    | -0.1%                                   | -0                                    | 84                 |
| Maintenance/ Technical                   | 3                  | 2                  | 2                  | 2                  | -1                                    | -31.3%                                  | +0                                    | +1.0%                                   | +0                                    | 2                  |
| General Support                          | 88                 | 75                 | 75                 | 75                 | -13                                   | -14.7%                                  | -0                                    | 0.0%                                    | -0                                    | 86                 |
| Health Care Assistants                   | 267                | 279                | 286                | 287                | +21                                   | +7.8%                                   | +9                                    | +3.1%                                   | +1                                    | 329                |
| Care, other                              | 54                 | 68                 | 81                 | 80                 | +26                                   | +47.1%                                  | +12                                   | +17.0%                                  | -1                                    | 94                 |
| Patient & Client Care                    | 321                | 347                | 367                | 367                | +46                                   | +14.4%                                  | +20                                   | +5.8%                                   | +1                                    | 423                |