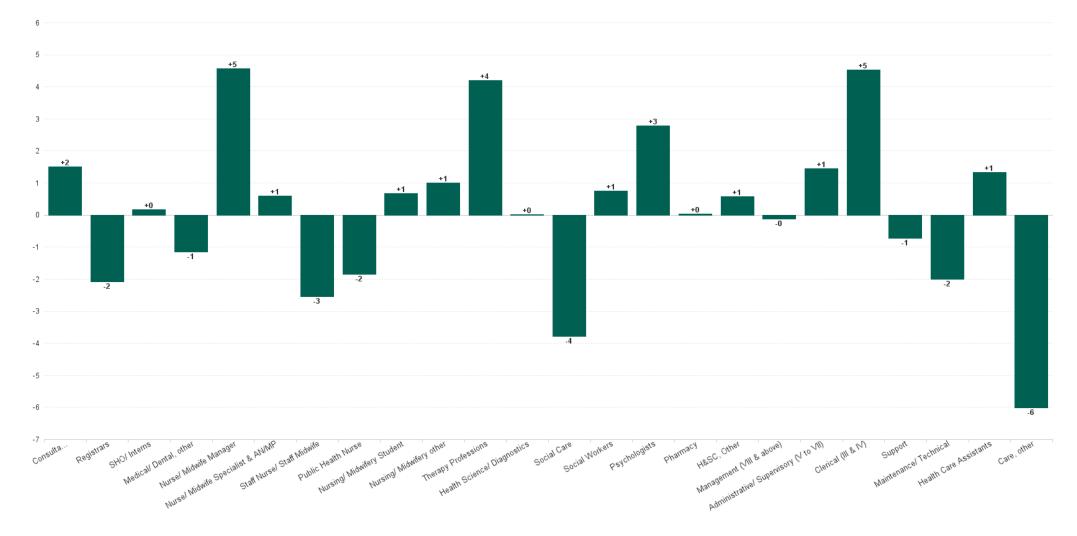

#### **Health Service Executive**

| HSE&S38 SEP 2023                         | WTE<br>DEC<br>2019 | WTE<br>DEC<br>2022 | WTE<br>AUG<br>2023 | WTE<br>SEP<br>2023 | WTE<br>change<br>since<br>DEC<br>2019 | % WTE<br>Change<br>since<br>Dec<br>2019 | WTE<br>change<br>since<br>DEC<br>2022 | % WTE<br>Change<br>since<br>Dec<br>2022 | WTE<br>change<br>since<br>AUG<br>2023 | No.<br>SEP<br>2023 |
|------------------------------------------|--------------------|--------------------|--------------------|--------------------|---------------------------------------|-----------------------------------------|---------------------------------------|-----------------------------------------|---------------------------------------|--------------------|
| Total Health Service Executive           | 1,605              | 1,772              | 1,837              | 1,855              | +249                                  | +15.5%                                  | +83                                   | +4.7%                                   | +18                                   | 2,114              |
| Consultants                              | 23                 | 27                 | 28                 | 28                 | +5                                    | +23.9%                                  | +1                                    | +5.4%                                   | +0                                    | 31                 |
| Registrars                               | 30                 | 41                 | 58                 | 57                 | +27                                   | +90.5%                                  | +16                                   | +39.3%                                  | -1                                    | 59                 |
| SHO/ Interns                             | 4                  | 3                  | 5                  | 5                  | +1                                    | +25.0%                                  | +2                                    | +68.4%                                  | +0                                    | 5                  |
| Medical/ Dental, other                   | 49                 | 48                 | 45                 | 44                 | -5                                    | -10.0%                                  | -3                                    | -6.8%                                   | -1                                    | 68                 |
| Medical & Dental                         | 106                | 118                | 136                | 135                | +29                                   | +27.0%                                  | +16                                   | +13.8%                                  | -2                                    | 163                |
| Nurse/ Midwife Manager                   | 138                | 138                | 137                | 139                | +2                                    | +1.3%                                   | +1                                    | +0.7%                                   | +3                                    | 146                |
| Nurse/ Midwife Specialist & AN/MP        | 15                 | 20                 | 35                 | 36                 | +21                                   | +134.1%                                 | +16                                   | +83.9%                                  | +1                                    | 38                 |
| Staff Nurse/ Staff Midwife               | 286                | 303                | 307                | 307                | +21                                   | +7.3%                                   | +4                                    | +1.2%                                   | -1                                    | 346                |
| Public Health Nurse                      | 117                | 99                 | 100                | 98                 | -19                                   | -16.2%                                  | -1                                    | -1.1%                                   | -2                                    | 115                |
| Post-registration Nurse/ Midwife Student | 14                 | 7                  | 2                  | 5                  | -9                                    | -66.7%                                  | -0                                    | -38.4%                                  | +3                                    | 6                  |
| Pre-registration Nurse/ Midwife Intern   |                    |                    | 6                  | 3                  | +3                                    |                                         | -1                                    |                                         | -2                                    | 9                  |
| Nursing/ Midwifery awaiting registration |                    |                    |                    | 1                  | +1                                    |                                         | +1                                    |                                         | +1                                    | 1                  |
| Nursing/ Midwifery Student               | 14                 | 7                  | 8                  | 8                  | -5                                    | -39.1%                                  | +1                                    | +12.4%                                  | +1                                    | 16                 |
| Nursing/ Midwifery other                 | 2                  | 4                  | 2                  | 3                  | +1                                    | +50.0%                                  | -1                                    | -20.2%                                  | +1                                    | 3                  |
| Nursing & Midwifery                      | 571                | 571                | 588                | 591                | +20                                   | +3.5%                                   | +20                                   | +3.5%                                   | +3                                    | 664                |
| Therapy Professions                      | 158                | 173                | 183                | 188                | +30                                   | +19.1%                                  | +15                                   | +8.7%                                   | +5                                    | 232                |
| Health Science/ Diagnostics              | 17                 | 15                 | 15                 | 15                 | -2                                    | -10.6%                                  | -1                                    | -4.2%                                   | +0                                    | 16                 |
| Social Care                              | 11                 | 11                 | 14                 | 14                 | +3                                    | +27.4%                                  | +3                                    | +25.2%                                  | +1                                    | 15                 |
| Pharmacy                                 | 2                  | 7                  | 5                  | 4                  | +2                                    | +138.3%                                 | -2                                    | -34.7%                                  | -0                                    | 6                  |
| Psychologists                            | 38                 | 39                 | 38                 | 42                 | +4                                    | +10.0%                                  | +2                                    | +6.1%                                   | +4                                    | 51                 |
| Social Workers                           | 26                 | 39                 | 40                 | 40                 | +14                                   | +53.7%                                  | +1                                    | +3.7%                                   | -0                                    | 44                 |
| H&SC, Other                              | 8                  | 16                 | 16                 | 19                 | +10                                   | +120.6%                                 | +3                                    | +18.4%                                  | +3                                    | 21                 |
| Health & Social Care Professionals       | 260                | 300                | 310                | 322                | +62                                   | +23.8%                                  | +22                                   | +7.2%                                   | +12                                   | 385                |
| Management (VIII & above)                | 35                 | 53                 | 51                 | 51                 | +17                                   | +47.8%                                  | -2                                    | -3.8%                                   | -0                                    | 52                 |
| Administrative/ Supervisory (V to VII)   | 91                 | 145                | 144                | 144                | +53                                   | +58.1%                                  | -2                                    | -1.3%                                   | -0                                    | 151                |
| Clerical (III & IV)                      | 134                | 162                | 166                | 171                | +36                                   | +26.8%                                  | +8                                    | +5.1%                                   | +5                                    | 190                |
| Management & Administrative              | 260                | 361                | 360                | 365                | +105                                  | +40.5%                                  | +4                                    | +1.2%                                   | +5                                    | 393                |
| Support                                  | 85                 | 73                 | 73                 | 73                 | -12                                   | -14.1%                                  | -0                                    | -0.1%                                   | -0                                    | 84                 |
| Maintenance/ Technical                   | 3                  | 2                  | 2                  | 2                  | -1                                    | -31.3%                                  | +0                                    | +1.0%                                   | +0                                    | 2                  |
| General Support                          | 88                 | 75                 | 75                 | 75                 | -13                                   | -14.7%                                  | -0                                    | 0.0%                                    | -0                                    | 86                 |
| Health Care Assistants                   | 267                | 279                | 286                | 287                | +21                                   | +7.8%                                   | +9                                    | +3.1%                                   | +1                                    | 329                |
| Care, other                              | 54                 | 68                 | 81                 | 80                 | +26                                   | +47.1%                                  | +12                                   | +17.0%                                  | -1                                    | 94                 |
| Patient & Client Care                    | 321                | 347                | 367                | 367                | +46                                   | +14.4%                                  | +20                                   | +5.8%                                   | +1                                    | 423                |

#### Section 38 Voluntary Agencies

| HSE&S38 SEP 2023                       | WTE<br>DEC<br>2019 | WTE<br>DEC<br>2022 | WTE<br>AUG<br>2023 | WTE<br>SEP<br>2023 | WTE<br>change<br>since<br>DEC<br>2019 | % WTE<br>Change<br>since<br>Dec<br>2019 | WTE<br>change<br>since<br>DEC<br>2022 | % WTE<br>Change<br>since<br>Dec<br>2022 | WTE<br>change<br>since<br>AUG<br>2023 | No.<br>SEP<br>2023 |
|----------------------------------------|--------------------|--------------------|--------------------|--------------------|---------------------------------------|-----------------------------------------|---------------------------------------|-----------------------------------------|---------------------------------------|--------------------|
| Total Section 38 Voluntary Agencies    | 1,773              | 1,848              | 1,859              | 1,845              | +72                                   | +4.1%                                   | -4                                    | -0.2%                                   | -14                                   | 2,169              |
| Consultants                            | 25                 | 31                 | 35                 | 36                 | +11                                   | +42.7%                                  | +5                                    | +16.1%                                  | +1                                    | 42                 |
| Registrars                             | 19                 | 22                 | 21                 | 19                 | +1                                    | +3.1%                                   | -3                                    | -13.4%                                  | -1                                    | 22                 |
| SHO/ Interns                           | 12                 | 13                 | 16                 | 16                 | +5                                    | +39.1%                                  | +3                                    | +21.9%                                  | -0                                    | 23                 |
| Medical/ Dental, other                 | 2                  | 1                  | 2                  | 2                  | +0                                    | +0.0%                                   | +1                                    | +100.0%                                 | +0                                    | 2                  |
| Medical & Dental                       | 58                 | 68                 | 74                 | 74                 | +16                                   | +27.6%                                  | +6                                    | +8.7%                                   | +0                                    | 89                 |
| Nurse/ Midwife Manager                 | 73                 | 71                 | 73                 | 75                 | +2                                    | +2.2%                                   | +3                                    | +4.4%                                   | +2                                    | 79                 |
| Nurse/ Midwife Specialist & AN/MP      | 5                  | 17                 | 21                 | 21                 | +15                                   | +295.8%                                 | +4                                    | +21.0%                                  | -0                                    | 25                 |
| Staff Nurse/ Staff Midwife             | 256                | 253                | 251                | 249                | -7                                    | -2.9%                                   | -4                                    | -1.6%                                   | -2                                    | 270                |
| Nursing/ Midwifery other               |                    | 1                  | 1                  | 1                  | +1                                    |                                         | +0                                    | +0.0%                                   | +0                                    | 1                  |
| Nursing & Midwifery                    | 334                | 342                | 345                | 345                | +11                                   | +3.2%                                   | +3                                    | +0.8%                                   | -0                                    | 375                |
| Therapy Professions                    | 80                 | 79                 | 72                 | 71                 | -9                                    | -11.2%                                  | -8                                    | -9.9%                                   | -1                                    | 88                 |
| Health Science/ Diagnostics            | 2                  | 2                  | 2                  | 2                  | +0                                    | +0.0%                                   | +0                                    | +0.0%                                   | +0                                    | 3                  |
| Social Care                            | 353                | 402                | 397                | 392                | +39                                   | +11.1%                                  | -10                                   | -2.4%                                   | -4                                    | 444                |
| Pharmacy                               | 2                  | 2                  | 2                  | 2                  | +0                                    | +9.1%                                   | -0                                    | -8.1%                                   | +0                                    | 3                  |
| Psychologists                          | 18                 | 28                 | 26                 | 26                 | +7                                    | +38.5%                                  | -3                                    | -10.2%                                  | -1                                    | 32                 |
| Social Workers                         | 31                 | 33                 | 35                 | 36                 | +5                                    | +14.9%                                  | +3                                    | +9.5%                                   | +1                                    | 39                 |
| H&SC, Other                            | 6                  | 1                  | 4                  | 2                  | -4                                    | -66.4%                                  | +1                                    | +102.0%                                 | -2                                    | 3                  |
| Health & Social Care Professionals     | 492                | 547                | 537                | 530                | +38                                   | +7.8%                                   | -16                                   | -3.0%                                   | -7                                    | 612                |
| Management (VIII & above)              | 33                 | 42                 | 34                 | 34                 | +1                                    | +1.6%                                   | -8                                    | -19.9%                                  | -0                                    | 40                 |
| Administrative/ Supervisory (V to VII) | 79                 | 96                 | 100                | 102                | +23                                   | +28.4%                                  | +6                                    | +6.4%                                   | +2                                    | 123                |
| Clerical (III & IV)                    | 103                | 97                 | 104                | 104                | +1                                    | +1.1%                                   | +7                                    | +7.1%                                   | -0                                    | 129                |
| Management & Administrative            | 215                | 235                | 238                | 239                | +24                                   | +11.2%                                  | +5                                    | +2.0%                                   | +1                                    | 292                |
| Support                                | 106                | 104                | 104                | 104                | -2                                    | -2.1%                                   | +0                                    | +0.3%                                   | -0                                    | 127                |
| Maintenance/ Technical                 | 20                 | 20                 | 24                 | 22                 | +2                                    | +11.1%                                  | +2                                    | +7.5%                                   | -2                                    | 24                 |
| General Support                        | 126                | 124                | 128                | 126                | +0                                    | +0.0%                                   | +2                                    | +1.5%                                   | -2                                    | 151                |
| Health Care Assistants                 | 272                | 278                | 294                | 294                | +22                                   | +8.3%                                   | +17                                   | +6.0%                                   | +0                                    | 332                |
| Care, other                            | 276                | 255                | 242                | 236                | -40                                   | -14.4%                                  | -19                                   | -7.5%                                   | -5                                    | 318                |
| Patient & Client Care                  | 548                | 533                | 536                | 530                | -17                                   | -3.2%                                   | -2                                    | -0.4%                                   | -5                                    | 650                |