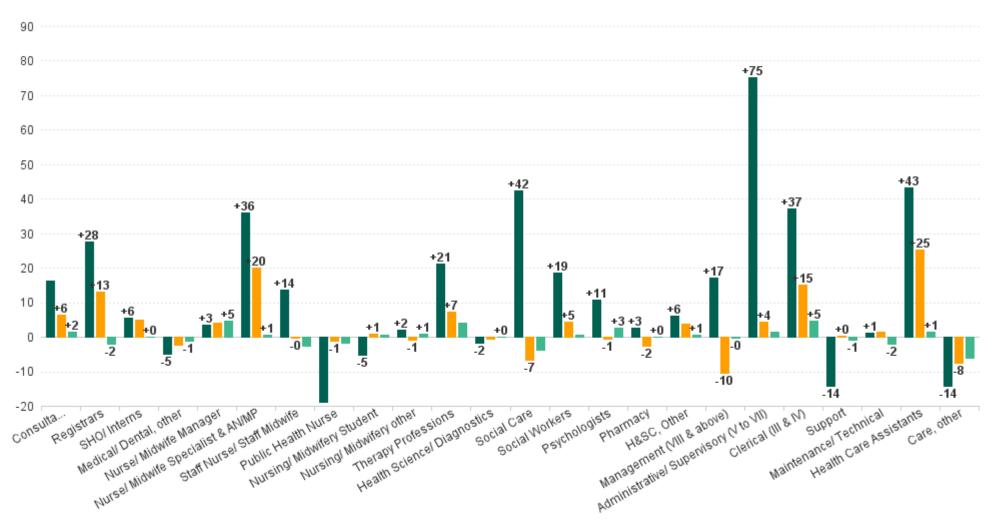

#### **Health Service Executive**

| HSE&S38 SEP 2023                         | WTE<br>DEC<br>2019 | WTE<br>DEC<br>2022 | WTE<br>AUG<br>2023 | WTE<br>SEP<br>2023 | WTE<br>change<br>since<br>DEC<br>2019 | % WTE<br>Change<br>since<br>Dec<br>2019 | WTE<br>change<br>since<br>DEC<br>2022 | % WTE<br>Change<br>since<br>Dec<br>2022 | WTE<br>change<br>since<br>AUG<br>2023 | No.<br>SEP<br>2023 |
|------------------------------------------|--------------------|--------------------|--------------------|--------------------|---------------------------------------|-----------------------------------------|---------------------------------------|-----------------------------------------|---------------------------------------|--------------------|
| Total Health Service Executive           | 1,605              | 1,772              | 1,837              | 1,855              | +249                                  | +15.5%                                  | +83                                   | +4.7%                                   | +18                                   | 2,114              |
| Consultants                              | 23                 | 27                 | 28                 | 28                 | +5                                    | +23.9%                                  | +1                                    | +5.4%                                   | +0                                    | 31                 |
| Registrars                               | 30                 | 41                 | 58                 | 57                 | +27                                   | +90.5%                                  | +16                                   | +39.3%                                  | -1                                    | 59                 |
| SHO/ Interns                             | 4                  | 3                  | 5                  | 5                  | +1                                    | +25.0%                                  | +2                                    | +68.4%                                  | +0                                    | 5                  |
| Medical/ Dental, other                   | 49                 | 48                 | 45                 | 44                 | -5                                    | -10.0%                                  | -3                                    | -6.8%                                   | -1                                    | 68                 |
| Medical & Dental                         | 106                | 118                | 136                | 135                | +29                                   | +27.0%                                  | +16                                   | +13.8%                                  | -2                                    | 163                |
| Nurse/ Midwife Manager                   | 138                | 138                | 137                | 139                | +2                                    | +1.3%                                   | +1                                    | +0.7%                                   | +3                                    | 146                |
| Nurse/ Midwife Specialist & AN/MP        | 15                 | 20                 | 35                 | 36                 | +21                                   | +134.1%                                 | +16                                   | +83.9%                                  | +1                                    | 38                 |
| Staff Nurse/ Staff Midwife               | 286                | 303                | 307                | 307                | +21                                   | +7.3%                                   | +4                                    | +1.2%                                   | -1                                    | 346                |
| Public Health Nurse                      | 117                | 99                 | 100                | 98                 | -19                                   | -16.2%                                  | -1                                    | -1.1%                                   | -2                                    | 115                |
| Post-registration Nurse/ Midwife Student | 14                 | 7                  | 2                  | 5                  | -9                                    | -66.7%                                  | -0                                    | -38.4%                                  | +3                                    | 6                  |
| Pre-registration Nurse/ Midwife Intern   |                    |                    | 6                  | 3                  | +3                                    |                                         | -1                                    |                                         | -2                                    | 9                  |
| Nursing/ Midwifery awaiting registration |                    |                    |                    | 1                  | +1                                    |                                         | +1                                    |                                         | +1                                    | 1                  |
| Nursing/ Midwifery Student               | 14                 | 7                  | 8                  | 8                  | -5                                    | -39.1%                                  | +1                                    | +12.4%                                  | +1                                    | 16                 |
| Nursing/ Midwifery other                 | 2                  | 4                  | 2                  | 3                  | +1                                    | +50.0%                                  | -1                                    | -20.2%                                  | +1                                    | 3                  |
| Nursing & Midwifery                      | 571                | 571                | 588                | 591                | +20                                   | +3.5%                                   | +20                                   | +3.5%                                   | +3                                    | 664                |
| Therapy Professions                      | 158                | 173                | 183                | 188                | +30                                   | +19.1%                                  | +15                                   | +8.7%                                   | +5                                    | 232                |
| Health Science/ Diagnostics              | 17                 | 15                 | 15                 | 15                 | -2                                    | -10.6%                                  | -1                                    | -4.2%                                   | +0                                    | 16                 |
| Social Care                              | 11                 | 11                 | 14                 | 14                 | +3                                    | +27.4%                                  | +3                                    | +25.2%                                  | +1                                    | 15                 |
| Pharmacy                                 | 2                  | 7                  | 5                  | 4                  | +2                                    | +138.3%                                 | -2                                    | -34.7%                                  | -0                                    | 6                  |
| Psychologists                            | 38                 | 39                 | 38                 | 42                 | +4                                    | +10.0%                                  | +2                                    | +6.1%                                   | +4                                    | 51                 |
| Social Workers                           | 26                 | 39                 | 40                 | 40                 | +14                                   | +53.7%                                  | +1                                    | +3.7%                                   | -0                                    | 44                 |
| H&SC, Other                              | 8                  | 16                 | 16                 | 19                 | +10                                   | +120.6%                                 | +3                                    | +18.4%                                  | +3                                    | 21                 |
| Health & Social Care Professionals       | 260                | 300                | 310                | 322                | +62                                   | +23.8%                                  | +22                                   | +7.2%                                   | +12                                   | 385                |
| Management (VIII & above)                | 35                 | 53                 | 51                 | 51                 | +17                                   | +47.8%                                  | -2                                    | -3.8%                                   | -0                                    | 52                 |
| Administrative/ Supervisory (V to VII)   | 91                 | 145                | 144                | 144                | +53                                   | +58.1%                                  | -2                                    | -1.3%                                   | -0                                    | 151                |
| Clerical (III & IV)                      | 134                | 162                | 166                | 171                | +36                                   | +26.8%                                  | +8                                    | +5.1%                                   | +5                                    | 190                |
| Management & Administrative              | 260                | 361                | 360                | 365                | +105                                  | +40.5%                                  | +4                                    | +1.2%                                   | +5                                    | 393                |
| Support                                  | 85                 | 73                 | 73                 | 73                 | -12                                   | -14.1%                                  | -0                                    | -0.1%                                   | -0                                    | 84                 |
| Maintenance/ Technical                   | 3                  | 2                  | 2                  | 2                  | -1                                    | -31.3%                                  | +0                                    | +1.0%                                   | +0                                    | 2                  |
| General Support                          | 88                 | 75                 | 75                 | 75                 | -13                                   | -14.7%                                  | -0                                    | 0.0%                                    | -0                                    | 86                 |
| Health Care Assistants                   | 267                | 279                | 286                | 287                | +21                                   | +7.8%                                   | +9                                    | +3.1%                                   | +1                                    | 329                |
| Care, other                              | 54                 | 68                 | 81                 | 80                 | +26                                   | +47.1%                                  | +12                                   | +17.0%                                  | -1                                    | 94                 |
| Patient & Client Care                    | 321                | 347                | 367                | 367                | +46                                   | +14.4%                                  | +20                                   | +5.8%                                   | +1                                    | 423                |

#### Section 38 Voluntary Agencies

| HSE&S38 SEP 2023                       | WTE<br>DEC<br>2019 | WTE<br>DEC<br>2022 | WTE<br>AUG<br>2023 | WTE<br>SEP<br>2023 | WTE<br>change<br>since<br>DEC<br>2019 | % WTE<br>Change<br>since<br>Dec<br>2019 | WTE<br>change<br>since<br>DEC<br>2022 | % WTE<br>Change<br>since<br>Dec<br>2022 | WTE<br>change<br>since<br>AUG<br>2023 | No.<br>SEP<br>2023 |
|----------------------------------------|--------------------|--------------------|--------------------|--------------------|---------------------------------------|-----------------------------------------|---------------------------------------|-----------------------------------------|---------------------------------------|--------------------|
| Total Section 38 Voluntary Agencies    | 1,773              | 1,848              | 1,859              | 1,845              | +72                                   | +4.1%                                   | -4                                    | -0.2%                                   | -14                                   | 2,169              |
| Consultants                            | 25                 | 31                 | 35                 | 36                 | +11                                   | +42.7%                                  | +5                                    | +16.1%                                  | +1                                    | 42                 |
| Registrars                             | 19                 | 22                 | 21                 | 19                 | +1                                    | +3.1%                                   | -3                                    | -13.4%                                  | -1                                    | 22                 |
| SHO/ Interns                           | 12                 | 13                 | 16                 | 16                 | +5                                    | +39.1%                                  | +3                                    | +21.9%                                  | -0                                    | 23                 |
| Medical/ Dental, other                 | 2                  | 1                  | 2                  | 2                  | +0                                    | +0.0%                                   | +1                                    | +100.0%                                 | +0                                    | 2                  |
| Medical & Dental                       | 58                 | 68                 | 74                 | 74                 | +16                                   | +27.6%                                  | +6                                    | +8.7%                                   | +0                                    | 89                 |
| Nurse/ Midwife Manager                 | 73                 | 71                 | 73                 | 75                 | +2                                    | +2.2%                                   | +3                                    | +4.4%                                   | +2                                    | 79                 |
| Nurse/ Midwife Specialist & AN/MP      | 5                  | 17                 | 21                 | 21                 | +15                                   | +295.8%                                 | +4                                    | +21.0%                                  | -0                                    | 25                 |
| Staff Nurse/ Staff Midwife             | 256                | 253                | 251                | 249                | -7                                    | -2.9%                                   | -4                                    | -1.6%                                   | -2                                    | 270                |
| Nursing/ Midwifery other               |                    | 1                  | 1                  | 1                  | +1                                    |                                         | +0                                    | +0.0%                                   | +0                                    | 1                  |
| Nursing & Midwifery                    | 334                | 342                | 345                | 345                | +11                                   | +3.2%                                   | +3                                    | +0.8%                                   | -0                                    | 375                |
| Therapy Professions                    | 80                 | 79                 | 72                 | 71                 | -9                                    | -11.2%                                  | -8                                    | -9.9%                                   | -1                                    | 88                 |
| Health Science/ Diagnostics            | 2                  | 2                  | 2                  | 2                  | +0                                    | +0.0%                                   | +0                                    | +0.0%                                   | +0                                    | 3                  |
| Social Care                            | 353                | 402                | 397                | 392                | +39                                   | +11.1%                                  | -10                                   | -2.4%                                   | -4                                    | 444                |
| Pharmacy                               | 2                  | 2                  | 2                  | 2                  | +0                                    | +9.1%                                   | -0                                    | -8.1%                                   | +0                                    | 3                  |
| Psychologists                          | 18                 | 28                 | 26                 | 26                 | +7                                    | +38.5%                                  | -3                                    | -10.2%                                  | -1                                    | 32                 |
| Social Workers                         | 31                 | 33                 | 35                 | 36                 | +5                                    | +14.9%                                  | +3                                    | +9.5%                                   | +1                                    | 39                 |
| H&SC, Other                            | 6                  | 1                  | 4                  | 2                  | -4                                    | -66.4%                                  | +1                                    | +102.0%                                 | -2                                    | 3                  |
| Health & Social Care Professionals     | 492                | 547                | 537                | 530                | +38                                   | +7.8%                                   | -16                                   | -3.0%                                   | -7                                    | 612                |
| Management (VIII & above)              | 33                 | 42                 | 34                 | 34                 | +1                                    | +1.6%                                   | -8                                    | -19.9%                                  | -0                                    | 40                 |
| Administrative/ Supervisory (V to VII) | 79                 | 96                 | 100                | 102                | +23                                   | +28.4%                                  | +6                                    | +6.4%                                   | +2                                    | 123                |
| Clerical (III & IV)                    | 103                | 97                 | 104                | 104                | +1                                    | +1.1%                                   | +7                                    | +7.1%                                   | -0                                    | 129                |
| Management & Administrative            | 215                | 235                | 238                | 239                | +24                                   | +11.2%                                  | +5                                    | +2.0%                                   | +1                                    | 292                |
| Support                                | 106                | 104                | 104                | 104                | -2                                    | -2.1%                                   | +0                                    | +0.3%                                   | -0                                    | 127                |
| Maintenance/ Technical                 | 20                 | 20                 | 24                 | 22                 | +2                                    | +11.1%                                  | +2                                    | +7.5%                                   | -2                                    | 24                 |
| General Support                        | 126                | 124                | 128                | 126                | +0                                    | +0.0%                                   | +2                                    | +1.5%                                   | -2                                    | 151                |
| Health Care Assistants                 | 272                | 278                | 294                | 294                | +22                                   | +8.3%                                   | +17                                   | +6.0%                                   | +0                                    | 332                |
| Care, other                            | 276                | 255                | 242                | 236                | -40                                   | -14.4%                                  | -19                                   | -7.5%                                   | -5                                    | 318                |
| Patient & Client Care                  | 548                | 533                | 536                | 530                | -17                                   | -3.2%                                   | -2                                    | -0.4%                                   | -5                                    | 650                |