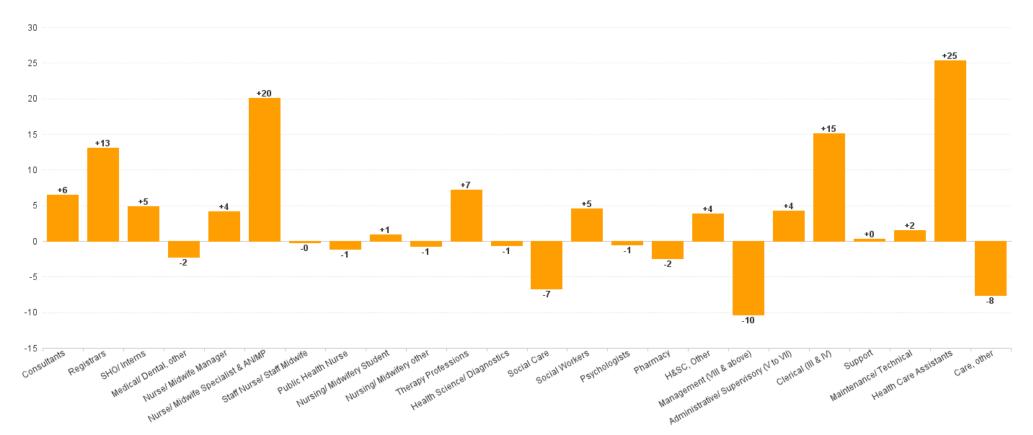

## WTE Change by Staff Category

■ WTE change since DEC 2019 ■ WTE change since DEC 2022 ■ WTE change since AUG 2023

ŀĒ

## **Employment Report : SEP 2023**

| Employment by Staff Group SEP 2023       | WTE<br>DEC<br>2019 | WTE<br>DEC<br>2022 | WTE<br>AUG<br>2023 | WTE<br>SEP<br>2023 | WTE<br>change<br>since<br>DEC 2019 | % WTE<br>Change<br>since Dec<br>2019 | WTE<br>change<br>since<br>DEC 2022 | % WTE<br>Change<br>since Dec<br>2022 | WTE<br>change<br>since<br>AUG 2023 | No.<br>SEP<br>2023 |
|------------------------------------------|--------------------|--------------------|--------------------|--------------------|------------------------------------|--------------------------------------|------------------------------------|--------------------------------------|------------------------------------|--------------------|
| Overall                                  | 3,378              | 3,620              | 3,695              | 3,699              | +321                               | +9.5%                                | +79                                | +2.2%                                | +4                                 | 4,283              |
| Consultants                              | 48                 | 58                 | 63                 | 65                 | +16                                | +33.8%                               | +6                                 | +11.2%                               | +2                                 | 73                 |
| Registrars                               | 49                 | 63                 | 79                 | 76                 | +28                                | +56.7%                               | +13                                | +20.6%                               | -2                                 | 81                 |
| SHO/ Interns                             | 16                 | 16                 | 21                 | 21                 | +6                                 | +35.5%                               | +5                                 | +30.4%                               | +0                                 | 28                 |
| Medical/ Dental, other                   | 51                 | 49                 | 47                 | 46                 | -5                                 | -9.6%                                | -2                                 | -4.6%                                | -1                                 | 70                 |
| Medical & Dental                         | 164                | 186                | 210                | 208                | +45                                | +27.2%                               | +22                                | +12.0%                               | -2                                 | 252                |
| Nurse/ Midwife Manager                   | 211                | 210                | 209                | 214                | +3                                 | +1.6%                                | +4                                 | +2.0%                                | +5                                 | 225                |
| Nurse/ Midwife Specialist & AN/MP        | 21                 | 37                 | 56                 | 57                 | +36                                | +175.0%                              | +20                                | +54.7%                               | +1                                 | 63                 |
| Staff Nurse/ Staff Midwife               | 542                | 556                | 558                | 555                | +14                                | +2.5%                                | 0                                  | 0.0%                                 | -3                                 | 616                |
| Public Health Nurse                      | 117                | 99                 | 100                | 98                 | -19                                | -16.2%                               | -1                                 | -1.1%                                | -2                                 | 115                |
| Nursing/ Midwifery awaiting registration |                    |                    |                    | 1                  | +1                                 |                                      | +1                                 |                                      | +1                                 | 1                  |
| Post-registration Nurse/ Midwife Student | 14                 | 7                  | 2                  | 5                  | -9                                 | -66.7%                               | -3                                 | -38.4%                               | +3                                 | 6                  |
| Pre-registration Nurse/ Midwife Intern   |                    |                    | 6                  | 3                  | +3                                 |                                      | +3                                 |                                      | -2                                 | 9                  |
| Nursing/ Midwifery Student               | 14                 | 7                  | 8                  | 8                  | -5                                 | -39.1%                               | +1                                 | +12.4%                               | +1                                 | 16                 |
| Nursing/ Midwifery other                 | 2                  | 5                  | 3                  | 4                  | +2                                 | +100.0%                              | -1                                 | -16.0%                               | +1                                 | 4                  |
| Nursing & Midwifery                      | 905                | 913                | 934                | 936                | +31                                | +3.4%                                | +23                                | +2.5%                                | +2                                 | 1,039              |
| Therapy Professions                      | 238                | 252                | 255                | 259                | +21                                | +8.9%                                | +7                                 | +2.9%                                | +4                                 | 320                |
| Health Science/ Diagnostics              | 18                 | 17                 | 16                 | 16                 | -2                                 | -9.7%                                | -1                                 | -3.8%                                | +0                                 | 19                 |
| Social Care                              | 364                | 413                | 410                | 407                | +42                                | +11.6%                               | -7                                 | -1.6%                                | -4                                 | 459                |
| Pharmacy                                 | 4                  | 9                  | 6                  | 6                  | +3                                 | +72.7%                               | -2                                 | -28.0%                               | +0                                 | 9                  |
| Psychologists                            | 56                 | 68                 | 65                 | 67                 | +11                                | +19.3%                               | -1                                 | -0.7%                                | +3                                 | 83                 |
| Social Workers                           | 57                 | 71                 | 75                 | 76                 | +19                                | +32.6%                               | +5                                 | +6.4%                                | +1                                 | 83                 |
| H&SC, Other                              | 14                 | 17                 | 20                 | 21                 | +6                                 | +43.7%                               | +4                                 | +23.3%                               | +1                                 | 24                 |
| Health & Social Care Professionals       | 752                | 847                | 848                | 852                | +100                               | +13.3%                               | +5                                 | +0.6%                                | +5                                 | 997                |
| Management (VIII & above)                | 68                 | 95                 | 85                 | 85                 | +17                                | +25.2%                               | -10                                | -10.9%                               | 0                                  | 92                 |
| Administrative/ Supervisory (V to VII)   | 170                | 241                | 244                | 245                | +75                                | +44.2%                               | +4                                 | +1.8%                                | +1                                 | 274                |
| Clerical (III & IV)                      | 237                | 259                | 270                | 274                | +37                                | +15.7%                               | +15                                | +5.8%                                | +5                                 | 319                |
| Management & Administrative              | 475                | 596                | 599                | 605                | +129                               | +27.3%                               | +9                                 | +1.5%                                | +6                                 | 685                |
| Support                                  | 191                | 177                | 178                | 177                | -14                                | -7.4%                                | +0                                 | +0.2%                                | -1                                 | 211                |
| Maintenance/ Technical                   | 23                 | 22                 | 26                 | 24                 | +1                                 | +5.7%                                | +2                                 | +7.0%                                | -2                                 | 26                 |
| General Support                          | 214                | 199                | 204                | 201                | -13                                | -6.0%                                | +2                                 | +0.9%                                | -3                                 | 237                |
| Health Care Assistants                   | 538                | 556                | 580                | 582                | +43                                | +8.0%                                | +25                                | +4.6%                                | +1                                 | 661                |
| Care, other                              | 330                | 324                | 322                | 316                | -14                                | -4.3%                                | -8                                 | -2.3%                                | -6                                 | 412                |
| Patient & Client Care                    | 869                | 880                | 902                | 898                | +29                                | +3.3%                                | +18                                | +2.0%                                | -5                                 | 1,073              |