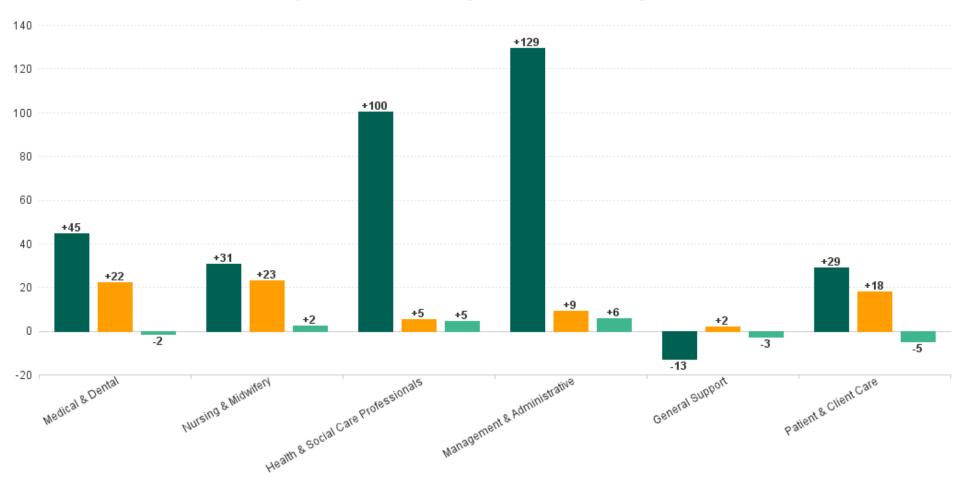

## **Employment Report : SEP 2023**

| Employment by Staff Group SEP 2023       | WTE<br>DEC<br>2019 | WTE<br>DEC<br>2022 | WTE<br>AUG<br>2023 | WTE<br>SEP<br>2023 | WTE<br>change<br>since<br>DEC 2019 | % WTE<br>Change<br>since Dec<br>2019 | WTE<br>change<br>since<br>DEC 2022 | % WTE<br>Change<br>since Dec<br>2022 | WTE<br>change<br>since<br>AUG 2023 | No.<br>SEP<br>2023 |
|------------------------------------------|--------------------|--------------------|--------------------|--------------------|------------------------------------|--------------------------------------|------------------------------------|--------------------------------------|------------------------------------|--------------------|
| Overall                                  | 3,378              | 3,620              | 3,695              | 3,699              | +321                               | +9.5%                                | +79                                | +2.2%                                | +4                                 | 4,283              |
| Consultants                              | 48                 | 58                 | 63                 | 65                 | +16                                | +33.8%                               | +6                                 | +11.2%                               | +2                                 | 73                 |
| Registrars                               | 49                 | 63                 | 79                 | 76                 | +28                                | +56.7%                               | +13                                | +20.6%                               | -2                                 | 81                 |
| SHO/ Interns                             | 16                 | 16                 | 21                 | 21                 | +6                                 | +35.5%                               | +5                                 | +30.4%                               | +0                                 | 28                 |
| Medical/ Dental, other                   | 51                 | 49                 | 47                 | 46                 | -5                                 | -9.6%                                | -2                                 | -4.6%                                | -1                                 | 70                 |
| Medical & Dental                         | 164                | 186                | 210                | 208                | +45                                | +27.2%                               | +22                                | +12.0%                               | -2                                 | 252                |
| Nurse/ Midwife Manager                   | 211                | 210                | 209                | 214                | +3                                 | +1.6%                                | +4                                 | +2.0%                                | +5                                 | 225                |
| Nurse/ Midwife Specialist & AN/MP        | 21                 | 37                 | 56                 | 57                 | +36                                | +175.0%                              | +20                                | +54.7%                               | +1                                 | 63                 |
| Staff Nurse/ Staff Midwife               | 542                | 556                | 558                | 555                | +14                                | +2.5%                                | 0                                  | 0.0%                                 | -3                                 | 616                |
| Public Health Nurse                      | 117                | 99                 | 100                | 98                 | -19                                | -16.2%                               | -1                                 | -1.1%                                | -2                                 | 115                |
| Nursing/ Midwifery awaiting registration |                    |                    |                    | 1                  | +1                                 |                                      | +1                                 |                                      | +1                                 | 1                  |
| Post-registration Nurse/ Midwife Student | 14                 | 7                  | 2                  | 5                  | -9                                 | -66.7%                               | -3                                 | -38.4%                               | +3                                 | 6                  |
| Pre-registration Nurse/ Midwife Intern   |                    |                    | 6                  | 3                  | +3                                 |                                      | +3                                 |                                      | -2                                 | 9                  |
| Nursing/ Midwifery Student               | 14                 | 7                  | 8                  | 8                  | -5                                 | -39.1%                               | +1                                 | +12.4%                               | +1                                 | 16                 |
| Nursing/ Midwifery other                 | 2                  | 5                  | 3                  | 4                  | +2                                 | +100.0%                              | -1                                 | -16.0%                               | +1                                 | 4                  |
| Nursing & Midwifery                      | 905                | 913                | 934                | 936                | +31                                | +3.4%                                | +23                                | +2.5%                                | +2                                 | 1,039              |
| Therapy Professions                      | 238                | 252                | 255                | 259                | +21                                | +8.9%                                | +7                                 | +2.9%                                | +4                                 | 320                |
| Health Science/ Diagnostics              | 18                 | 17                 | 16                 | 16                 | -2                                 | -9.7%                                | -1                                 | -3.8%                                | +0                                 | 19                 |
| Social Care                              | 364                | 413                | 410                | 407                | +42                                | +11.6%                               | -7                                 | -1.6%                                | -4                                 | 459                |
| Pharmacy                                 | 4                  | 9                  | 6                  | 6                  | +3                                 | +72.7%                               | -2                                 | -28.0%                               | +0                                 | 9                  |
| Psychologists                            | 56                 | 68                 | 65                 | 67                 | +11                                | +19.3%                               | -1                                 | -0.7%                                | +3                                 | 83                 |
| Social Workers                           | 57                 | 71                 | 75                 | 76                 | +19                                | +32.6%                               | +5                                 | +6.4%                                | +1                                 | 83                 |
| H&SC, Other                              | 14                 | 17                 | 20                 | 21                 | +6                                 | +43.7%                               | +4                                 | +23.3%                               | +1                                 | 24                 |
| Health & Social Care Professionals       | 752                | 847                | 848                | 852                | +100                               | +13.3%                               | +5                                 | +0.6%                                | +5                                 | 997                |
| Management (VIII & above)                | 68                 | 95                 | 85                 | 85                 | +17                                | +25.2%                               | -10                                | -10.9%                               | 0                                  | 92                 |
| Administrative/ Supervisory (V to VII)   | 170                | 241                | 244                | 245                | +75                                | +44.2%                               | +4                                 | +1.8%                                | +1                                 | 274                |
| Clerical (III & IV)                      | 237                | 259                | 270                | 274                | +37                                | +15.7%                               | +15                                | +5.8%                                | +5                                 | 319                |
| Management & Administrative              | 475                | 596                | 599                | 605                | +129                               | +27.3%                               | +9                                 | +1.5%                                | +6                                 | 685                |
| Support                                  | 191                | 177                | 178                | 177                | -14                                | -7.4%                                | +0                                 | +0.2%                                | -1                                 | 211                |
| Maintenance/ Technical                   | 23                 | 22                 | 26                 | 24                 | +1                                 | +5.7%                                | +2                                 | +7.0%                                | -2                                 | 26                 |
| General Support                          | 214                | 199                | 204                | 201                | -13                                | -6.0%                                | +2                                 | +0.9%                                | -3                                 | 237                |
| Health Care Assistants                   | 538                | 556                | 580                | 582                | +43                                | +8.0%                                | +25                                | +4.6%                                | +1                                 | 661                |
| Care, other                              | 330                | 324                | 322                | 316                | -14                                | -4.3%                                | -8                                 | -2.3%                                | -6                                 | 412                |
| Patient & Client Care                    | 869                | 880                | 902                | 898                | +29                                | +3.3%                                | +18                                | +2.0%                                | -5                                 | 1,073              |

## WTE Change by Staff Category

■ WTE change since DEC 2019 ■ WTE change since DEC 2022 ■ WTE change since AUG 2023

ŀĒ