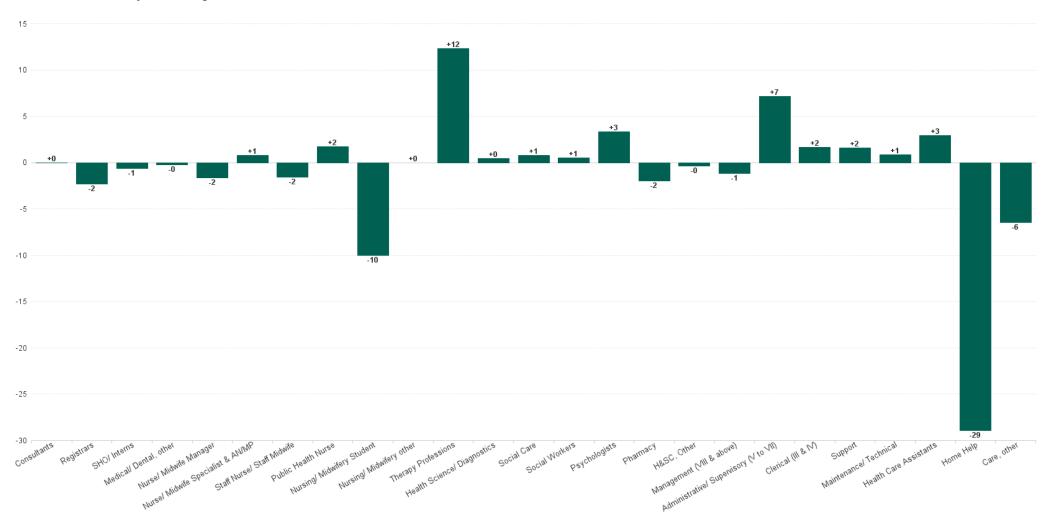

### **Health Service Executive**

| HSE&S38 SEP 2023                         | WTE<br>DEC<br>2019 | WTE<br>DEC<br>2022 | WTE<br>AUG<br>2023 | WTE<br>SEP<br>2023 | WTE<br>change<br>since<br>DEC<br>2019 | % WTE<br>Change<br>since<br>Dec<br>2019 | WTE<br>change<br>since<br>DEC<br>2022 | % WTE<br>Change<br>since<br>Dec<br>2022 | WTE<br>change<br>since<br>AUG<br>2023 | No.<br>SEP<br>2023 |
|------------------------------------------|--------------------|--------------------|--------------------|--------------------|---------------------------------------|-----------------------------------------|---------------------------------------|-----------------------------------------|---------------------------------------|--------------------|
| Total Health Service Executive           | 4,583              | 4,753              | 4,951              | 4,941              | +358                                  | +7.8%                                   | +188                                  | +4.0%                                   | -10                                   | 5,798              |
| Consultants                              | 42                 | 42                 | 44                 | 44                 | +2                                    | +4.4%                                   | +2                                    | +4.3%                                   | +0                                    | 47                 |
| Registrars                               | 105                | 121                | 123                | 120                | +15                                   | +14.6%                                  | -1                                    | -1.0%                                   | -2                                    | 124                |
| SHO/ Interns                             | 38                 | 29                 | 35                 | 35                 | -3                                    | -8.6%                                   | +6                                    | +20.0%                                  | -1                                    | 36                 |
| Medical/ Dental, other                   | 72                 | 65                 | 59                 | 59                 | -13                                   | -18.2%                                  | -6                                    | -8.9%                                   | -0                                    | 76                 |
| Medical & Dental                         | 258                | 258                | 261                | 258                | +1                                    | +0.3%                                   | +1                                    | +0.3%                                   | -3                                    | 283                |
| Nurse/ Midwife Manager                   | 285                | 295                | 297                | 296                | +11                                   | +3.8%                                   | +1                                    | +0.3%                                   | -1                                    | 318                |
| Nurse/ Midwife Specialist & AN/MP        | 95                 | 128                | 139                | 140                | +45                                   | +48.0%                                  | +12                                   | +9.7%                                   | +1                                    | 153                |
| Staff Nurse/ Staff Midwife               | 790                | 800                | 797                | 797                | +7                                    | +0.8%                                   | -3                                    | -0.4%                                   | -0                                    | 900                |
| Public Health Nurse                      | 199                | 220                | 208                | 209                | +10                                   | +5.1%                                   | -11                                   | -5.0%                                   | +2                                    | 252                |
| Post-registration Nursel Midwife Student | 2                  |                    | 3                  | 3                  | +1                                    | +32.3%                                  | +3                                    |                                         | -0                                    | 3                  |
| Pre-registration Nurse/ Midwife Intern   | 1                  | 1                  | 25                 | 19                 | +19                                   | +3,746.0%                               | +5                                    | +3,746.0%                               | -5                                    | 39                 |
| Nursingl Midwifery awaiting registration | 2                  | 8                  | 1                  | 9                  | +7                                    | +354.5%                                 | -3                                    | +8.6%                                   | +9                                    | 10                 |
| Nursing/ Midwifery Student               | 4                  | 9                  | 28                 | 31                 | +26                                   | +590.6%                                 | +22                                   | +248.8%                                 | +3                                    | 52                 |
| Nursing/ Midwifery other                 | 4                  | 5                  | 5                  | 5                  | +1                                    | +20.6%                                  | -0                                    | -2.4%                                   | +0                                    | 5                  |
| Nursing & Midwifery                      | 1,377              | 1,457              | 1,474              | 1,478              | +100                                  | +7.3%                                   | +21                                   | +1.5%                                   | +4                                    | 1,680              |
| Therapy Professions                      | 363                | 368                | 394                | 407                | +43                                   | +11.9%                                  | +39                                   | +10.5%                                  | +12                                   | 483                |
| Health Science/ Diagnostics              | 7                  | 13                 | 12                 | 12                 | +5                                    | +69.2%                                  | -1                                    | -7.8%                                   | +0                                    | 13                 |
| Social Care                              | 12                 | 12                 | 13                 | 16                 | +4                                    | +30.6%                                  | +4                                    | +36.1%                                  | +2                                    | 17                 |
| Pharmacy                                 | 7                  | 11                 | 12                 | 10                 | +3                                    | +36.6%                                  | -1                                    | -11.7%                                  | -2                                    | 13                 |
| Psychologists                            | 114                | 106                | 101                | 104                | -10                                   | -8.6%                                   | -2                                    | -1.6%                                   | +4                                    | 120                |
| Social Workers                           | 76                 | 96                 | 95                 | 96                 | +20                                   | +26.5%                                  | -0                                    | -0.2%                                   | +1                                    | 110                |
| H&SC, Other                              | 46                 | 52                 | 53                 | 52                 | +6                                    | +13.2%                                  | -0                                    | -0.4%                                   | -0                                    | 59                 |
| Health & Social Care Professionals       | 626                | 658                | 679                | 696                | +71                                   | +11.3%                                  | +38                                   | +5.8%                                   | +17                                   | 815                |
| Management (VIII & above)                | 57                 | 74                 | 74                 | 73                 | +15                                   | +26.9%                                  | -1                                    | -1.6%                                   | -1                                    | 77                 |
| Administrative/ Supervisory (V to VII)   | 148                | 213                | 232                | 237                | +89                                   | +59.9%                                  | +24                                   | +11.4%                                  | +6                                    | 249                |
| Clerical (III & IV)                      | 461                | 474                | 561                | 568                | +107                                  | +23.2%                                  | +93                                   | +19.6%                                  | +6                                    | 652                |
| Management & Administrative              | 666                | 762                | 867                | 878                | +211                                  | +31.7%                                  | +116                                  | +15.3%                                  | +11                                   | 978                |
| Support                                  | 87                 | 77                 | 81                 | 83                 | -4                                    | -4.8%                                   | +5                                    | +6.9%                                   | +2                                    | 103                |
| Maintenance/ Technical                   | 56                 | 50                 | 55                 | 56                 | +0                                    | +0.8%                                   | +6                                    | +11.4%                                  | +1                                    | 57                 |
| General Support                          | 142                | 128                | 136                | 139                | -4                                    | -2.6%                                   | +11                                   | +8.7%                                   | +3                                    | 160                |
| Health Care Assistants                   | 949                | 886                | 891                | 883                | -66                                   | -6.9%                                   | -3                                    | -0.3%                                   | -8                                    | 1,012              |
| Home Help                                | 418                | 415                | 449                | 420                | +2                                    | +0.5%                                   | +6                                    | +1.4%                                   | -29                                   | 652                |
| Care, other                              | 146                | 190                | 193                | 188                | +42                                   | +28.9%                                  | -2                                    | -1.1%                                   | -5                                    | 218                |
| Patient & Client Care                    | 1,514              | 1,491              | 1,533              | 1,492              | -22                                   | -1.4%                                   | +1                                    | +0.1%                                   | -41                                   | 1,882              |