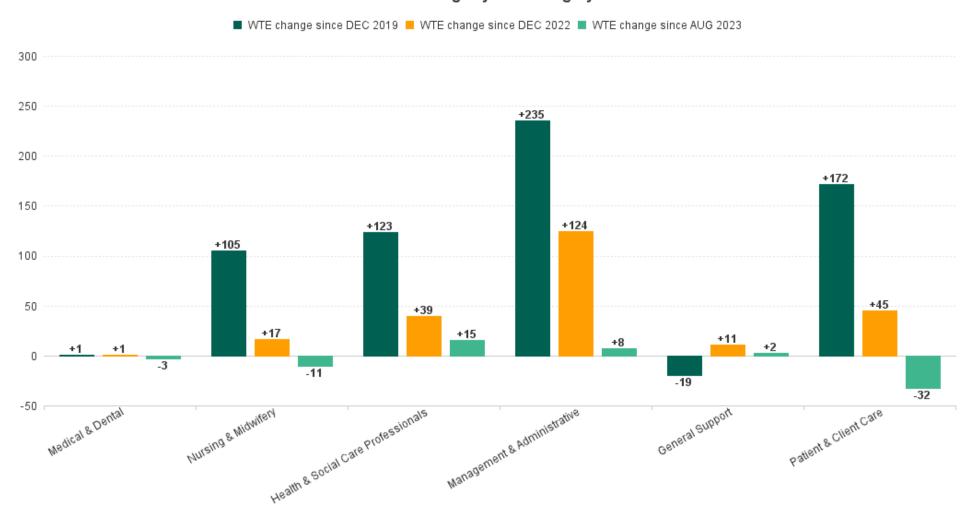

### WTE Change by Staff Category

# **Employment Report : SEP 2023**

| Employment by Staff Group SEP 2023       | WTE<br>DEC<br>2019 | WTE<br>DEC<br>2022 | WTE<br>AUG<br>2023 | WTE<br>SEP<br>2023 | WTE<br>change<br>since<br>DEC 2019 | % WTE<br>Change<br>since Dec<br>2019 | WTE<br>change<br>since<br>DEC 2022 | % WTE<br>Change<br>since Dec<br>2022 | WTE<br>change<br>since<br>AUG 2023 | No.<br>SEP<br>2023 |
|------------------------------------------|--------------------|--------------------|--------------------|--------------------|------------------------------------|--------------------------------------|------------------------------------|--------------------------------------|------------------------------------|--------------------|
| Overall                                  | 6,135              | 6,514              | 6,772              | 6,751              | +616                               | +10.0%                               | +237                               | +3.6%                                | -21                                | 8,034              |
| Consultants                              | 42                 | 42                 | 44                 | 44                 | +2                                 | +4.4%                                | +2                                 | +4.3%                                | +0                                 | 47                 |
| Registrars                               | 106                | 122                | 124                | 121                | +15                                | +14.5%                               | -1                                 | -1.0%                                | -2                                 | 125                |
| SHO/ Interns                             | 38                 | 29                 | 35                 | 35                 | -3                                 | -8.6%                                | +6                                 | +20.0%                               | -1                                 | 36                 |
| Medical/ Dental, other                   | 72                 | 65                 | 59                 | 59                 | -13                                | -18.2%                               | -6                                 | -8.9%                                | 0                                  | 76                 |
| Medical & Dental                         | 259                | 259                | 262                | 259                | +1                                 | +0.3%                                | +1                                 | +0.3%                                | -3                                 | 284                |
| Nurse/ Midwife Manager                   | 372                | 376                | 376                | 374                | +3                                 | +0.7%                                | -2                                 | -0.5%                                | -2                                 | 405                |
| Nurse/ Midwife Specialist & AN/MP        | 100                | 131                | 142                | 142                | +43                                | +42.7%                               | +11                                | +8.6%                                | +1                                 | 156                |
| Staff Nurse/ Staff Midwife               | 998                | 1,023              | 1,015              | 1,013              | +16                                | +1.6%                                | -10                                | -0.9%                                | -2                                 | 1,159              |
| Public Health Nurse                      | 199                | 220                | 208                | 209                | +10                                | +5.1%                                | -11                                | -5.0%                                | +2                                 | 252                |
| Nursingl Midwifery awaiting registration | 2                  | 9                  | 1                  | 9                  | +7                                 | +354.5%                              | 0                                  | -0.8%                                | +9                                 | 10                 |
| Post-registration Nursel Midwife Student | 2                  |                    | 3                  | 3                  | +1                                 | +32.3%                               | +3                                 |                                      | 0                                  | 3                  |
| Pre-registration Nursel Midwife Intern   | 1                  | 1                  | 43                 | 25                 | +25                                | +4,900.0%                            | +25                                | +4,900.0%                            | -18                                | 56                 |
| Nursing/ Midwifery Student               | 4                  | 10                 | 47                 | 37                 | +32                                | +719.4%                              | +27                                | +280.0%                              | -10                                | 69                 |
| Nursing/ Midwifery other                 | 9                  | 10                 | 11                 | 11                 | +2                                 | +17.1%                               | +1                                 | +7.0%                                | +0                                 | 12                 |
| Nursing & Midwifery                      | 1,682              | 1,770              | 1,798              | 1,787              | +105                               | +6.2%                                | +17                                | +0.9%                                | -11                                | 2,053              |
| Therapy Professions                      | 377                | 378                | 404                | 416                | +39                                | +10.3%                               | +38                                | +10.0%                               | +12                                | 494                |
| Health Science/ Diagnostics              | 7                  | 13                 | 12                 | 12                 | +5                                 | +69.2%                               | -1                                 | -7.8%                                | +0                                 | 13                 |
| Social Care                              | 368                | 421                | 430                | 431                | +63                                | +17.0%                               | +9                                 | +2.2%                                | +1                                 | 520                |
| Pharmacy                                 | 7                  | 11                 | 12                 | 10                 | +3                                 | +36.6%                               | -1                                 | -11.7%                               | -2                                 | 13                 |
| Psychologists                            | 120                | 111                | 105                | 108                | -12                                | -9.9%                                | -3                                 | -2.4%                                | +3                                 | 124                |
| Social Workers                           | 88                 | 108                | 107                | 107                | +20                                | +22.4%                               | 0                                  | -0.4%                                | +1                                 | 124                |
| H&SC, Other                              | 52                 | 61                 | 59                 | 58                 | +6                                 | +11.6%                               | -2                                 | -3.7%                                | 0                                  | 67                 |
| Health & Social Care Professionals       | 1,019              | 1,103              | 1,127              | 1,142              | +123                               | +12.1%                               | +39                                | +3.6%                                | +15                                | 1,355              |
| Management (VIII & above)                | 62                 | 84                 | 85                 | 84                 | +22                                | +34.5%                               | 0                                  | -0.2%                                | -1                                 | 88                 |
| Administrative/ Supervisory (V to VII)   | 176                | 240                | 261                | 268                | +92                                | +52.2%                               | +28                                | +11.8%                               | +7                                 | 281                |
| Clerical (III & IV)                      | 507                | 532                | 627                | 629                | +121                               | +24.0%                               | +96                                | +18.1%                               | +2                                 | 725                |
| Management & Administrative              | 746                | 856                | 973                | 981                | +235                               | +31.5%                               | +124                               | +14.5%                               | +8                                 | 1,094              |
| Support                                  | 127                | 105                | 105                | 107                | -21                                | -16.2%                               | +2                                 | +1.9%                                | +2                                 | 135                |
| Maintenance/ Technical                   | 69                 | 61                 | 69                 | 70                 | +1                                 | +2.0%                                | +9                                 | +14.3%                               | +1                                 | 71                 |
| General Support                          | 196                | 166                | 174                | 177                | -19                                | -9.8%                                | +11                                | +6.5%                                | +2                                 | 206                |
| Health Care Assistants                   | 1,577              | 1,670              | 1,711              | 1,714              | +136                               | +8.6%                                | +44                                | +2.6%                                | +3                                 | 2,072              |
| Home Help                                | 418                | 415                | 449                | 420                | +2                                 | +0.5%                                | +6                                 | +1.4%                                | -29                                | 652                |
| Care, other                              | 237                | 275                | 277                | 271                | +33                                | +14.0%                               | -4                                 | -1.5%                                | -6                                 | 318                |
| Patient & Client Care                    | 2,233              | 2,359              | 2,437              | 2,405              | +172                               | +7.7%                                | +45                                | +1.9%                                | -32                                | 3,042              |