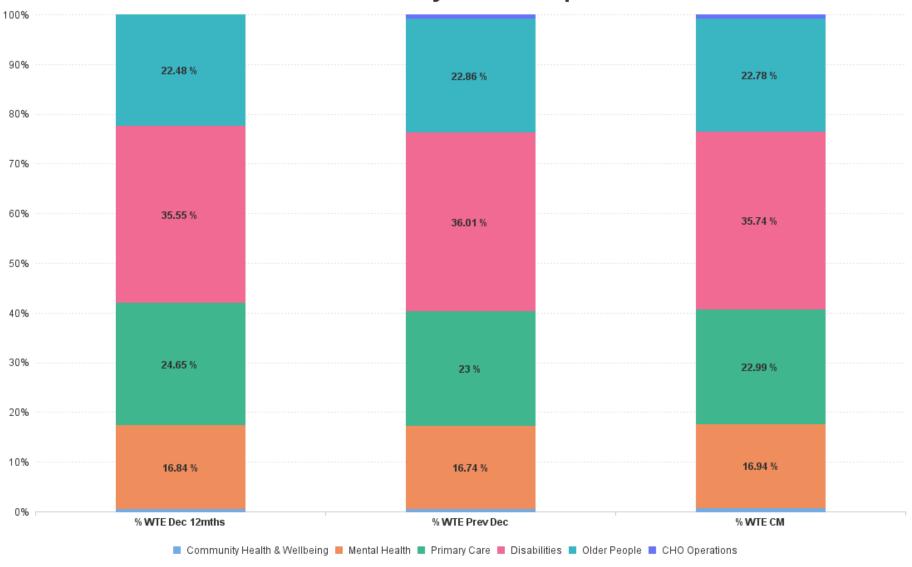

# % Total by Care Group

# **Employment Report by Care Group: SEP 2023**

| Care Group SEP 2023          | WTE DEC<br>2019 | WTE DEC 2022 | WTE<br>AUG<br>2023 | WTE SEP<br>2023 | WTE<br>change<br>since DEC<br>2019 | % WTE<br>Change<br>since Dec<br>2019 | WTE<br>change<br>since DEC<br>2022 | % WTE<br>Change<br>since Dec<br>2022 | WTE<br>change<br>since AUG<br>2023 | No.<br>SEP<br>2023 |
|------------------------------|-----------------|--------------|--------------------|-----------------|------------------------------------|--------------------------------------|------------------------------------|--------------------------------------|------------------------------------|--------------------|
| Overall                      | 6,135           | 6,514        | 6,772              | 6,751           | +616                               | +10.0%                               | +237                               | +3.6%                                | -21                                | 8,034              |
| Community Health & Wellbeing |                 | 33           | 45                 | 46              | +46                                |                                      | +13                                | +41.4%                               | +1                                 | 50                 |
| Mental Health                | 1,098           | 1,091        | 1,135              | 1,143           | +45                                | +4.1%                                | +53                                | +4.8%                                | +8                                 | 1,250              |
| Primary Care                 | 1,387           | 1,498        | 1,546              | 1,552           | +165                               | +11.9%                               | +54                                | +3.6%                                | +6                                 | 1,830              |
| Disabilities                 | 2,162           | 2,345        | 2,425              | 2,413           | +251                               | +11.6%                               | +68                                | +2.9%                                | -12                                | 2,933              |
| Older People                 | 1,488           | 1,489        | 1,563              | 1,538           | +49                                | +3.3%                                | +48                                | +3.2%                                | -25                                | 1,911              |
| CHO Operations               |                 | 58           | 59                 | 59              | +59                                |                                      | +1                                 | +2.0%                                | +0                                 | 60                 |
| Community Services           | 6,135           | 6,514        | 6,772              | 6,751           | +616                               | +10.0%                               | +237                               | +3.6%                                | -21                                | 8,034              |