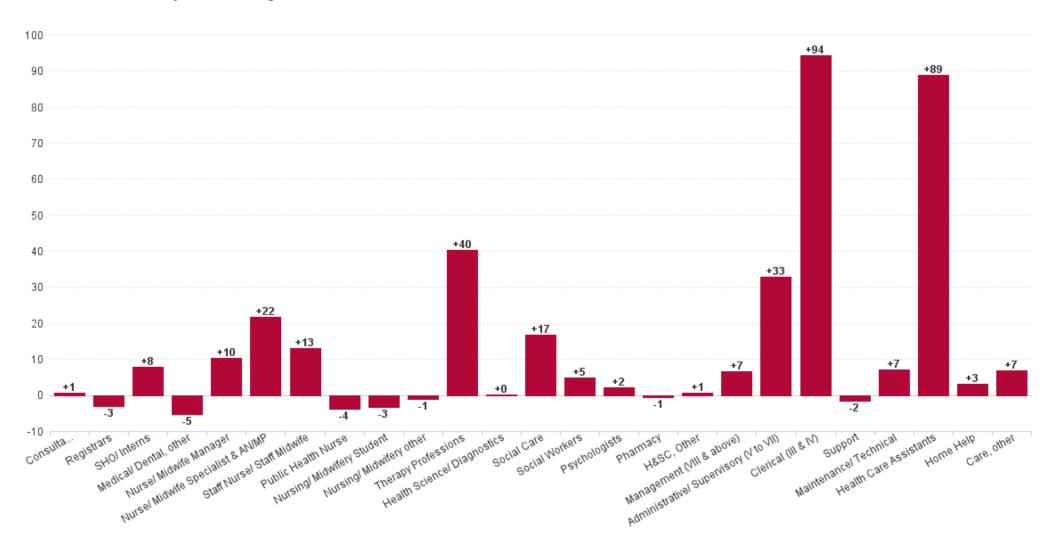

### **Health Service Executive**

| HSE&S38 SEP 2023                         | WTE<br>DEC<br>2019 | WTE<br>DEC<br>2022 | WTE<br>AUG<br>2023 | WTE<br>SEP<br>2023 | WTE<br>change<br>since<br>DEC<br>2019 | % WTE<br>Change<br>since<br>Dec<br>2019 | WTE<br>change<br>since<br>DEC<br>2022 | % WTE<br>Change<br>since<br>Dec<br>2022 | WTE<br>change<br>since<br>AUG<br>2023 | No.<br>SEP<br>2023 |
|------------------------------------------|--------------------|--------------------|--------------------|--------------------|---------------------------------------|-----------------------------------------|---------------------------------------|-----------------------------------------|---------------------------------------|--------------------|
| Total Health Service Executive           | 4,583              | 4,753              | 4,951              | 4,941              | +358                                  | +7.8%                                   | +188                                  | +4.0%                                   | -10                                   | 5,798              |
| Consultants                              | 42                 | 42                 | 44                 | 44                 | +2                                    | +4.4%                                   | +2                                    | +4.3%                                   | +0                                    | 47                 |
| Registrars                               | 105                | 121                | 123                | 120                | +15                                   | +14.6%                                  | -1                                    | -1.0%                                   | -2                                    | 124                |
| SHO/ Interns                             | 38                 | 29                 | 35                 | 35                 | -3                                    | -8.6%                                   | +6                                    | +20.0%                                  | -1                                    | 36                 |
| Medical/ Dental, other                   | 72                 | 65                 | 59                 | 59                 | -13                                   | -18.2%                                  | -6                                    | -8.9%                                   | -0                                    | 76                 |
| Medical & Dental                         | 258                | 258                | 261                | 258                | +1                                    | +0.3%                                   | +1                                    | +0.3%                                   | -3                                    | 283                |
| Nurse/ Midwife Manager                   | 285                | 295                | 297                | 296                | +11                                   | +3.8%                                   | +1                                    | +0.3%                                   | -1                                    | 318                |
| Nurse/ Midwife Specialist & AN/MP        | 95                 | 128                | 139                | 140                | +45                                   | +48.0%                                  | +12                                   | +9.7%                                   | +1                                    | 153                |
| Staff Nurse/ Staff Midwife               | 790                | 800                | 797                | 797                | +7                                    | +0.8%                                   | -3                                    | -0.4%                                   | -0                                    | 900                |
| Public Health Nurse                      | 199                | 220                | 208                | 209                | +10                                   | +5.1%                                   | -11                                   | -5.0%                                   | +2                                    | 252                |
| Post-registration Nursel Midwife Student | 2                  |                    | 3                  | 3                  | +1                                    | +32.3%                                  | +3                                    |                                         | -0                                    | 3                  |
| Pre-registration Nurse/ Midwife Intern   | 1                  | 1                  | 25                 | 19                 | +19                                   | +3,746.0%                               | +5                                    | +3,746.0%                               | -5                                    | 39                 |
| Nursingl Midwifery awaiting registration | 2                  | 8                  | 1                  | 9                  | +7                                    | +354.5%                                 | -3                                    | +8.6%                                   | +9                                    | 10                 |
| Nursing/ Midwifery Student               | 4                  | 9                  | 28                 | 31                 | +26                                   | +590.6%                                 | +22                                   | +248.8%                                 | +3                                    | 52                 |
| Nursing/ Midwifery other                 | 4                  | 5                  | 5                  | 5                  | +1                                    | +20.6%                                  | -0                                    | -2.4%                                   | +0                                    | 5                  |
| Nursing & Midwifery                      | 1,377              | 1,457              | 1,474              | 1,478              | +100                                  | +7.3%                                   | +21                                   | +1.5%                                   | +4                                    | 1,680              |
| Therapy Professions                      | 363                | 368                | 394                | 407                | +43                                   | +11.9%                                  | +39                                   | +10.5%                                  | +12                                   | 483                |
| Health Science/ Diagnostics              | 7                  | 13                 | 12                 | 12                 | +5                                    | +69.2%                                  | -1                                    | -7.8%                                   | +0                                    | 13                 |
| Social Care                              | 12                 | 12                 | 13                 | 16                 | +4                                    | +30.6%                                  | +4                                    | +36.1%                                  | +2                                    | 17                 |
| Pharmacy                                 | 7                  | 11                 | 12                 | 10                 | +3                                    | +36.6%                                  | -1                                    | -11.7%                                  | -2                                    | 13                 |
| Psychologists                            | 114                | 106                | 101                | 104                | -10                                   | -8.6%                                   | -2                                    | -1.6%                                   | +4                                    | 120                |
| Social Workers                           | 76                 | 96                 | 95                 | 96                 | +20                                   | +26.5%                                  | -0                                    | -0.2%                                   | +1                                    | 110                |
| H&SC, Other                              | 46                 | 52                 | 53                 | 52                 | +6                                    | +13.2%                                  | -0                                    | -0.4%                                   | -0                                    | 59                 |
| Health & Social Care Professionals       | 626                | 658                | 679                | 696                | +71                                   | +11.3%                                  | +38                                   | +5.8%                                   | +17                                   | 815                |
| Management (VIII & above)                | 57                 | 74                 | 74                 | 73                 | +15                                   | +26.9%                                  | -1                                    | -1.6%                                   | -1                                    | 77                 |
| Administrative/ Supervisory (V to VII)   | 148                | 213                | 232                | 237                | +89                                   | +59.9%                                  | +24                                   | +11.4%                                  | +6                                    | 249                |
| Clerical (III & IV)                      | 461                | 474                | 561                | 568                | +107                                  | +23.2%                                  | +93                                   | +19.6%                                  | +6                                    | 652                |
| Management & Administrative              | 666                | 762                | 867                | 878                | +211                                  | +31.7%                                  | +116                                  | +15.3%                                  | +11                                   | 978                |
| Support                                  | 87                 | 77                 | 81                 | 83                 | -4                                    | -4.8%                                   | +5                                    | +6.9%                                   | +2                                    | 103                |
| Maintenance/ Technical                   | 56                 | 50                 | 55                 | 56                 | +0                                    | +0.8%                                   | +6                                    | +11.4%                                  | +1                                    | 57                 |
| General Support                          | 142                | 128                | 136                | 139                | -4                                    | -2.6%                                   | +11                                   | +8.7%                                   | +3                                    | 160                |
| Health Care Assistants                   | 949                | 886                | 891                | 883                | -66                                   | -6.9%                                   | -3                                    | -0.3%                                   | -8                                    | 1,012              |
| Home Help                                | 418                | 415                | 449                | 420                | +2                                    | +0.5%                                   | +6                                    | +1.4%                                   | -29                                   | 652                |
| Care, other                              | 146                | 190                | 193                | 188                | +42                                   | +28.9%                                  | -2                                    | -1.1%                                   | -5                                    | 218                |
| Patient & Client Care                    | 1,514              | 1,491              | 1,533              | 1,492              | -22                                   | -1.4%                                   | +1                                    | +0.1%                                   | -41                                   | 1,882              |