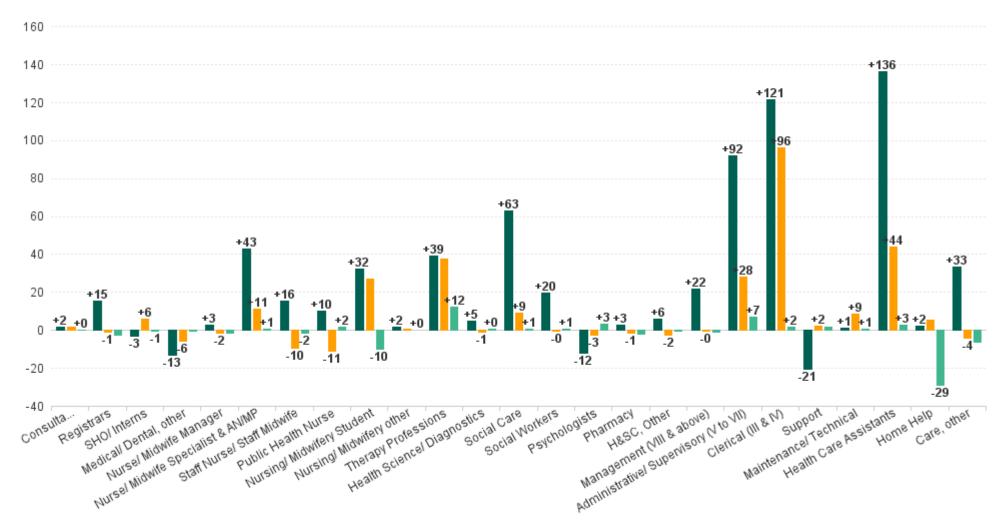

# **Employment Report : SEP 2023**

| Employment by Staff Group SEP 2023       | WTE<br>DEC<br>2019 | WTE<br>DEC<br>2022 | WTE<br>AUG<br>2023 | WTE<br>SEP<br>2023 | WTE<br>change<br>since<br>DEC 2019 | % WTE<br>Change<br>since Dec<br>2019 | WTE<br>change<br>since<br>DEC 2022 | % WTE<br>Change<br>since Dec<br>2022 | WTE<br>change<br>since<br>AUG 2023 | No.<br>SEP<br>2023 |
|------------------------------------------|--------------------|--------------------|--------------------|--------------------|------------------------------------|--------------------------------------|------------------------------------|--------------------------------------|------------------------------------|--------------------|
| Overall                                  | 6,135              | 6,514              | 6,772              | 6,751              | +616                               | +10.0%                               | +237                               | +3.6%                                | -21                                | 8,034              |
| Consultants                              | 42                 | 42                 | 44                 | 44                 | +2                                 | +4.4%                                | +2                                 | +4.3%                                | +0                                 | 47                 |
| Registrars                               | 106                | 122                | 124                | 121                | +15                                | +14.5%                               | -1                                 | -1.0%                                | -2                                 | 125                |
| SHO/ Interns                             | 38                 | 29                 | 35                 | 35                 | -3                                 | -8.6%                                | +6                                 | +20.0%                               | -1                                 | 36                 |
| Medical/ Dental, other                   | 72                 | 65                 | 59                 | 59                 | -13                                | -18.2%                               | -6                                 | -8.9%                                | 0                                  | 76                 |
| Medical & Dental                         | 259                | 259                | 262                | 259                | +1                                 | +0.3%                                | +1                                 | +0.3%                                | -3                                 | 284                |
| Nurse/ Midwife Manager                   | 372                | 376                | 376                | 374                | +3                                 | +0.7%                                | -2                                 | -0.5%                                | -2                                 | 405                |
| Nurse/ Midwife Specialist & AN/MP        | 100                | 131                | 142                | 142                | +43                                | +42.7%                               | +11                                | +8.6%                                | +1                                 | 156                |
| Staff Nurse/ Staff Midwife               | 998                | 1,023              | 1,015              | 1,013              | +16                                | +1.6%                                | -10                                | -0.9%                                | -2                                 | 1,159              |
| Public Health Nurse                      | 199                | 220                | 208                | 209                | +10                                | +5.1%                                | -11                                | -5.0%                                | +2                                 | 252                |
| Nursingl Midwifery awaiting registration | 2                  | 9                  | 1                  | 9                  | +7                                 | +354.5%                              | 0                                  | -0.8%                                | +9                                 | 10                 |
| Post-registration Nursel Midwife Student | 2                  |                    | 3                  | 3                  | +1                                 | +32.3%                               | +3                                 |                                      | 0                                  | 3                  |
| Pre-registration Nursel Midwife Intern   | 1                  | 1                  | 43                 | 25                 | +25                                | +4,900.0%                            | +25                                | +4,900.0%                            | -18                                | 56                 |
| Nursing/ Midwifery Student               | 4                  | 10                 | 47                 | 37                 | +32                                | +719.4%                              | +27                                | +280.0%                              | -10                                | 69                 |
| Nursing/ Midwifery other                 | 9                  | 10                 | 11                 | 11                 | +2                                 | +17.1%                               | +1                                 | +7.0%                                | +0                                 | 12                 |
| Nursing & Midwifery                      | 1,682              | 1,770              | 1,798              | 1,787              | +105                               | +6.2%                                | +17                                | +0.9%                                | -11                                | 2,053              |
| Therapy Professions                      | 377                | 378                | 404                | 416                | +39                                | +10.3%                               | +38                                | +10.0%                               | +12                                | 494                |
| Health Science/ Diagnostics              | 7                  | 13                 | 12                 | 12                 | +5                                 | +69.2%                               | -1                                 | -7.8%                                | +0                                 | 13                 |
| Social Care                              | 368                | 421                | 430                | 431                | +63                                | +17.0%                               | +9                                 | +2.2%                                | +1                                 | 520                |
| Pharmacy                                 | 7                  | 11                 | 12                 | 10                 | +3                                 | +36.6%                               | -1                                 | -11.7%                               | -2                                 | 13                 |
| Psychologists                            | 120                | 111                | 105                | 108                | -12                                | -9.9%                                | -3                                 | -2.4%                                | +3                                 | 124                |
| Social Workers                           | 88                 | 108                | 107                | 107                | +20                                | +22.4%                               | 0                                  | -0.4%                                | +1                                 | 124                |
| H&SC, Other                              | 52                 | 61                 | 59                 | 58                 | +6                                 | +11.6%                               | -2                                 | -3.7%                                | 0                                  | 67                 |
| Health & Social Care Professionals       | 1,019              | 1,103              | 1,127              | 1,142              | +123                               | +12.1%                               | +39                                | +3.6%                                | +15                                | 1,355              |
| Management (VIII & above)                | 62                 | 84                 | 85                 | 84                 | +22                                | +34.5%                               | 0                                  | -0.2%                                | -1                                 | 88                 |
| Administrative/ Supervisory (V to VII)   | 176                | 240                | 261                | 268                | +92                                | +52.2%                               | +28                                | +11.8%                               | +7                                 | 281                |
| Clerical (III & IV)                      | 507                | 532                | 627                | 629                | +121                               | +24.0%                               | +96                                | +18.1%                               | +2                                 | 725                |
| Management & Administrative              | 746                | 856                | 973                | 981                | +235                               | +31.5%                               | +124                               | +14.5%                               | +8                                 | 1,094              |
| Support                                  | 127                | 105                | 105                | 107                | -21                                | -16.2%                               | +2                                 | +1.9%                                | +2                                 | 135                |
| Maintenance/ Technical                   | 69                 | 61                 | 69                 | 70                 | +1                                 | +2.0%                                | +9                                 | +14.3%                               | +1                                 | 71                 |
| General Support                          | 196                | 166                | 174                | 177                | -19                                | -9.8%                                | +11                                | +6.5%                                | +2                                 | 206                |
| Health Care Assistants                   | 1,577              | 1,670              | 1,711              | 1,714              | +136                               | +8.6%                                | +44                                | +2.6%                                | +3                                 | 2,072              |
| Home Help                                | 418                | 415                | 449                | 420                | +2                                 | +0.5%                                | +6                                 | +1.4%                                | -29                                | 652                |
| Care, other                              | 237                | 275                | 277                | 271                | +33                                | +14.0%                               | -4                                 | -1.5%                                | -6                                 | 318                |
| Patient & Client Care                    | 2,233              | 2,359              | 2,437              | 2,405              | +172                               | +7.7%                                | +45                                | +1.9%                                | -32                                | 3,042              |