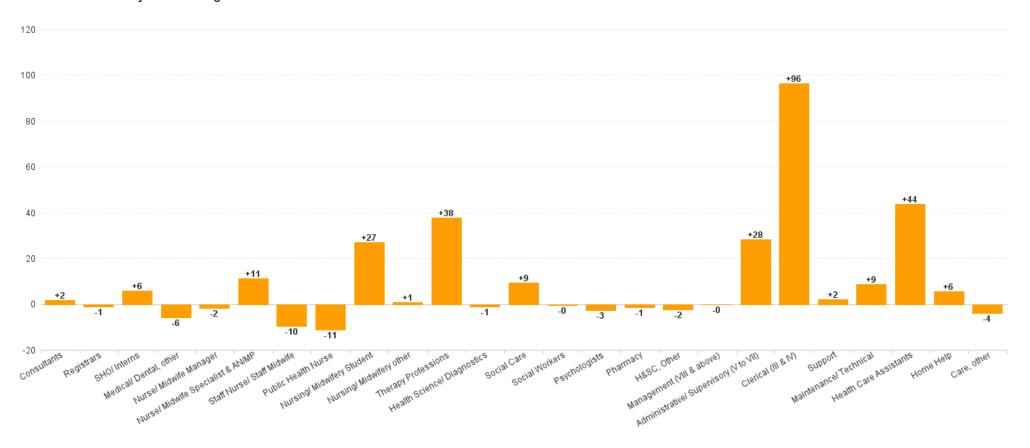

# **Employment Report : SEP 2023**

| Employment by Staff Group SEP 2023       | WTE<br>DEC<br>2019 | WTE<br>DEC<br>2022 | WTE<br>AUG<br>2023 | WTE<br>SEP<br>2023 | WTE<br>change<br>since<br>DEC 2019 | % WTE<br>Change<br>since Dec<br>2019 | WTE<br>change<br>since<br>DEC 2022 | % WTE<br>Change<br>since Dec<br>2022 | WTE<br>change<br>since<br>AUG 2023 | No.<br>SEP<br>2023 |
|------------------------------------------|--------------------|--------------------|--------------------|--------------------|------------------------------------|--------------------------------------|------------------------------------|--------------------------------------|------------------------------------|--------------------|
| Overall                                  | 6,135              | 6,514              | 6,772              | 6,751              | +616                               | +10.0%                               | +237                               | +3.6%                                | -21                                | 8,034              |
| Consultants                              | 42                 | 42                 | 44                 | 44                 | +2                                 | +4.4%                                | +2                                 | +4.3%                                | +0                                 | 47                 |
| Registrars                               | 106                | 122                | 124                | 121                | +15                                | +14.5%                               | -1                                 | -1.0%                                | -2                                 | 125                |
| SHO/ Interns                             | 38                 | 29                 | 35                 | 35                 | -3                                 | -8.6%                                | +6                                 | +20.0%                               | -1                                 | 36                 |
| Medical/ Dental, other                   | 72                 | 65                 | 59                 | 59                 | -13                                | -18.2%                               | -6                                 | -8.9%                                | 0                                  | 76                 |
| Medical & Dental                         | 259                | 259                | 262                | 259                | +1                                 | +0.3%                                | +1                                 | +0.3%                                | -3                                 | 284                |
| Nurse/ Midwife Manager                   | 372                | 376                | 376                | 374                | +3                                 | +0.7%                                | -2                                 | -0.5%                                | -2                                 | 405                |
| Nurse/ Midwife Specialist & AN/MP        | 100                | 131                | 142                | 142                | +43                                | +42.7%                               | +11                                | +8.6%                                | +1                                 | 156                |
| Staff Nurse/ Staff Midwife               | 998                | 1,023              | 1,015              | 1,013              | +16                                | +1.6%                                | -10                                | -0.9%                                | -2                                 | 1,159              |
| Public Health Nurse                      | 199                | 220                | 208                | 209                | +10                                | +5.1%                                | -11                                | -5.0%                                | +2                                 | 252                |
| Nursingl Midwifery awaiting registration | 2                  | 9                  | 1                  | 9                  | +7                                 | +354.5%                              | 0                                  | -0.8%                                | +9                                 | 10                 |
| Post-registration Nursel Midwife Student | 2                  |                    | 3                  | 3                  | +1                                 | +32.3%                               | +3                                 |                                      | 0                                  | 3                  |
| Pre-registration Nursel Midwife Intern   | 1                  | 1                  | 43                 | 25                 | +25                                | +4,900.0%                            | +25                                | +4,900.0%                            | -18                                | 56                 |
| Nursing/ Midwifery Student               | 4                  | 10                 | 47                 | 37                 | +32                                | +719.4%                              | +27                                | +280.0%                              | -10                                | 69                 |
| Nursing/ Midwifery other                 | 9                  | 10                 | 11                 | 11                 | +2                                 | +17.1%                               | +1                                 | +7.0%                                | +0                                 | 12                 |
| Nursing & Midwifery                      | 1,682              | 1,770              | 1,798              | 1,787              | +105                               | +6.2%                                | +17                                | +0.9%                                | -11                                | 2,053              |
| Therapy Professions                      | 377                | 378                | 404                | 416                | +39                                | +10.3%                               | +38                                | +10.0%                               | +12                                | 494                |
| Health Science/ Diagnostics              | 7                  | 13                 | 12                 | 12                 | +5                                 | +69.2%                               | -1                                 | -7.8%                                | +0                                 | 13                 |
| Social Care                              | 368                | 421                | 430                | 431                | +63                                | +17.0%                               | +9                                 | +2.2%                                | +1                                 | 520                |
| Pharmacy                                 | 7                  | 11                 | 12                 | 10                 | +3                                 | +36.6%                               | -1                                 | -11.7%                               | -2                                 | 13                 |
| Psychologists                            | 120                | 111                | 105                | 108                | -12                                | -9.9%                                | -3                                 | -2.4%                                | +3                                 | 124                |
| Social Workers                           | 88                 | 108                | 107                | 107                | +20                                | +22.4%                               | 0                                  | -0.4%                                | +1                                 | 124                |
| H&SC, Other                              | 52                 | 61                 | 59                 | 58                 | +6                                 | +11.6%                               | -2                                 | -3.7%                                | 0                                  | 67                 |
| Health & Social Care Professionals       | 1,019              | 1,103              | 1,127              | 1,142              | +123                               | +12.1%                               | +39                                | +3.6%                                | +15                                | 1,355              |
| Management (VIII & above)                | 62                 | 84                 | 85                 | 84                 | +22                                | +34.5%                               | 0                                  | -0.2%                                | -1                                 | 88                 |
| Administrative/ Supervisory (V to VII)   | 176                | 240                | 261                | 268                | +92                                | +52.2%                               | +28                                | +11.8%                               | +7                                 | 281                |
| Clerical (III & IV)                      | 507                | 532                | 627                | 629                | +121                               | +24.0%                               | +96                                | +18.1%                               | +2                                 | 725                |
| Management & Administrative              | 746                | 856                | 973                | 981                | +235                               | +31.5%                               | +124                               | +14.5%                               | +8                                 | 1,094              |
| Support                                  | 127                | 105                | 105                | 107                | -21                                | -16.2%                               | +2                                 | +1.9%                                | +2                                 | 135                |
| Maintenance/ Technical                   | 69                 | 61                 | 69                 | 70                 | +1                                 | +2.0%                                | +9                                 | +14.3%                               | +1                                 | 71                 |
| General Support                          | 196                | 166                | 174                | 177                | -19                                | -9.8%                                | +11                                | +6.5%                                | +2                                 | 206                |
| Health Care Assistants                   | 1,577              | 1,670              | 1,711              | 1,714              | +136                               | +8.6%                                | +44                                | +2.6%                                | +3                                 | 2,072              |
| Home Help                                | 418                | 415                | 449                | 420                | +2                                 | +0.5%                                | +6                                 | +1.4%                                | -29                                | 652                |
| Care, other                              | 237                | 275                | 277                | 271                | +33                                | +14.0%                               | -4                                 | -1.5%                                | -6                                 | 318                |
| Patient & Client Care                    | 2,233              | 2,359              | 2,437              | 2,405              | +172                               | +7.7%                                | +45                                | +1.9%                                | -32                                | 3,042              |

### WTE Change by Staff Category