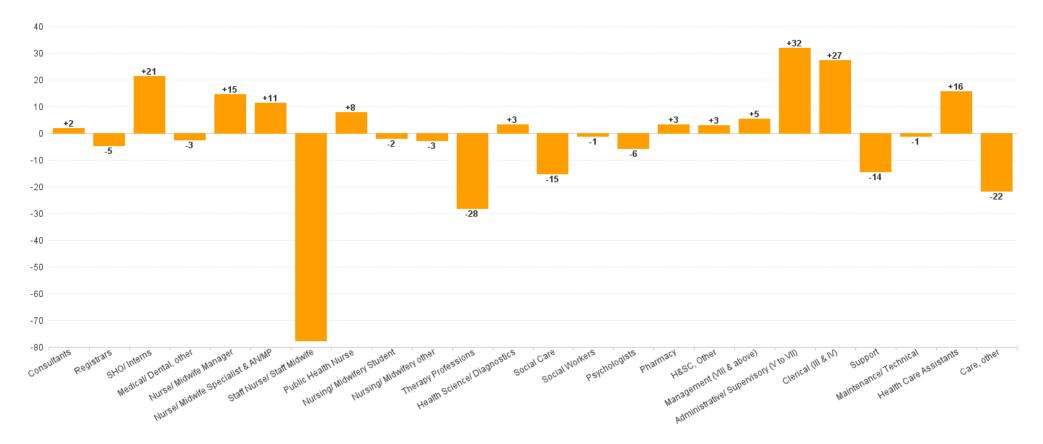

# **Employment Report : SEP 2023**

| Employment by Staff Group SEP 2023       | WTE<br>DEC<br>2019 | WTE<br>DEC<br>2022 | WTE<br>AUG<br>2023 | WTE<br>SEP<br>2023 | WTE<br>change<br>since<br>DEC 2019 | % WTE<br>Change<br>since Dec<br>2019 | WTE<br>change<br>since<br>DEC 2022 | % WTE<br>Change<br>since Dec<br>2022 | WTE<br>change<br>since<br>AUG 2023 | No.<br>SEP<br>2023 |
|------------------------------------------|--------------------|--------------------|--------------------|--------------------|------------------------------------|--------------------------------------|------------------------------------|--------------------------------------|------------------------------------|--------------------|
| Overall                                  | 6,582              | 7,230              | 7,210              | 7,200              | +618                               | +9.4%                                | -30                                | -0.4%                                | -10                                | 8,299              |
| Consultants                              | 68                 | 71                 | 69                 | 72                 | +4                                 | +5.8%                                | +2                                 | +2.8%                                | +4                                 | 80                 |
| Registrars                               | 98                 | 128                | 123                | 123                | +25                                | +25.7%                               | -5                                 | -3.6%                                | +0                                 | 128                |
| SHO/ Interns                             | 66                 | 52                 | 68                 | 73                 | +7                                 | +10.4%                               | +21                                | +41.1%                               | +5                                 | 76                 |
| Medical/ Dental, other                   | 57                 | 56                 | 52                 | 54                 | -3                                 | -5.5%                                | -3                                 | -4.5%                                | +1                                 | 70                 |
| Medical & Dental                         | 290                | 306                | 312                | 323                | +33                                | +11.4%                               | +16                                | +5.3%                                | +10                                | 354                |
| Nurse/ Midwife Manager                   | 435                | 488                | 504                | 503                | +68                                | +15.6%                               | +15                                | +3.0%                                | -1                                 | 540                |
| Nurse/ Midwife Specialist & AN/MP        | 85                 | 149                | 156                | 160                | +75                                | +88.9%                               | +11                                | +7.6%                                | +5                                 | 174                |
| Staff Nurse/ Staff Midwife               | 1,196              | 1,214              | 1,142              | 1,137              | -59                                | -4.9%                                | -78                                | -6.4%                                | -5                                 | 1,290              |
| Public Health Nurse                      | 176                | 172                | 181                | 180                | +4                                 | +2.5%                                | +8                                 | +4.6%                                | -1                                 | 214                |
| Nursing/ Midwifery awaiting registration | 11                 | 16                 | 3                  | 16                 | +5                                 | +45.6%                               | 0                                  | -0.3%                                | +13                                | 20                 |
| Post-registration Nurse/ Midwife Student | 26                 | 19                 | 6                  | 16                 | -10                                | -38.5%                               | -3                                 | -14.9%                               | +10                                | 20                 |
| Pre-registration Nurse/ Midwife Intern   | 18                 | 8                  | 38                 | 9                  | -9                                 | -49.8%                               | +1                                 | +12.1%                               | -29                                | 23                 |
| Nursing/ Midwifery Student               | 55                 | 43                 | 47                 | 41                 | -14                                | -25.6%                               | -2                                 | -4.4%                                | -6                                 | 63                 |
| Nursing/ Midwifery other                 | 20                 | 20                 | 18                 | 18                 | -2                                 | -11.2%                               | -3                                 | -13.1%                               | 0                                  | 19                 |
| Nursing & Midwifery                      | 1,966              | 2,087              | 2,047              | 2,038              | +73                                | +3.7%                                | -48                                | -2.3%                                | -9                                 | 2,300              |
| Therapy Professions                      | 486                | 587                | 576                | 559                | +72                                | +14.8%                               | -28                                | -4.8%                                | -17                                | 641                |
| Health Science/ Diagnostics              | 37                 | 26                 | 28                 | 29                 | -8                                 | -21.0%                               | +3                                 | +12.1%                               | +1                                 | 30                 |
| Social Care                              | 695                | 804                | 789                | 789                | +94                                | +13.5%                               | -15                                | -1.9%                                | 0                                  | 964                |
| Pharmacy                                 | 25                 | 27                 | 27                 | 30                 | +5                                 | +21.4%                               | +3                                 | +11.6%                               | +3                                 | 39                 |
| Psychologists                            | 164                | 187                | 185                | 181                | +17                                | +10.5%                               | -6                                 | -3.1%                                | -4                                 | 204                |
| Social Workers                           | 125                | 161                | 159                | 160                | +34                                | +27.4%                               | -1                                 | -0.6%                                | +1                                 | 176                |
| H&SC, Other                              | 71                 | 64                 | 68                 | 67                 | -3                                 | -4.5%                                | +3                                 | +4.6%                                | -1                                 | 79                 |
| Health & Social Care Professionals       | 1,603              | 1,856              | 1,832              | 1,815              | +212                               | +13.2%                               | -41                                | -2.2%                                | -17                                | 2,133              |
| Management (VIII & above)                | 79                 | 97                 | 99                 | 102                | +23                                | +28.7%                               | +5                                 | +5.7%                                | +3                                 | 104                |
| Administrative/ Supervisory (V to VII)   | 208                | 360                | 398                | 392                | +184                               | +88.4%                               | +32                                | +8.8%                                | -6                                 | 417                |
| Clerical (III & IV)                      | 451                | 522                | 536                | 549                | +98                                | +21.7%                               | +27                                | +5.2%                                | +14                                | 636                |
| Management & Administrative              | 739                | 979                | 1,033              | 1,043              | +305                               | +41.2%                               | +65                                | +6.6%                                | +10                                | 1,157              |
| Support                                  | 452                | 383                | 361                | 369                | -83                                | -18.3%                               | -14                                | -3.7%                                | +8                                 | 448                |
| Maintenance/ Technical                   | 35                 | 36                 | 34                 | 34                 | -1                                 | -2.6%                                | -1                                 | -3.2%                                | 0                                  | 37                 |
| General Support                          | 487                | 419                | 395                | 403                | -84                                | -17.2%                               | -15                                | -3.7%                                | +8                                 | 485                |
| Health Care Assistants                   | 1,278              | 1,315              | 1,336              | 1,331              | +54                                | +4.2%                                | +16                                | +1.2%                                | -5                                 | 1,585              |
| Care, other                              | 221                | 269                | 255                | 247                | +26                                | +11.8%                               | -22                                | -8.1%                                | -8                                 | 285                |
| Patient & Client Care                    | 1,499              | 1,584              | 1,591              | 1,578              | +80                                | +5.3%                                | -6                                 | -0.4%                                | -12                                | 1,870              |

# WTE Change by Staff Category

ΗĨ