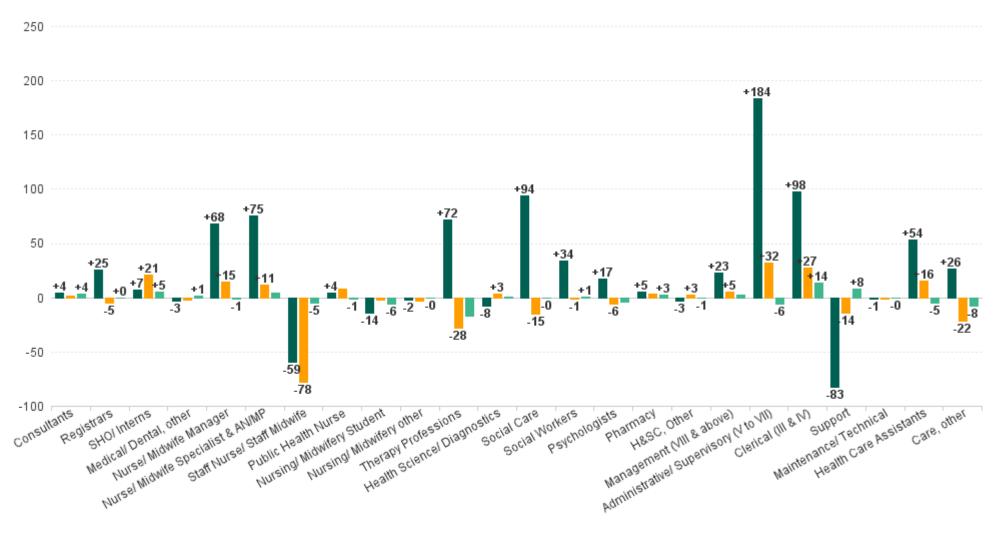

# **Employment Report : SEP 2023**

| Employment by Staff Group SEP 2023       | WTE<br>DEC<br>2019 | WTE<br>DEC<br>2022 | WTE<br>AUG<br>2023 | WTE<br>SEP<br>2023 | WTE<br>change<br>since<br>DEC 2019 | % WTE<br>Change<br>since Dec<br>2019 | WTE<br>change<br>since<br>DEC 2022 | % WTE<br>Change<br>since Dec<br>2022 | WTE<br>change<br>since<br>AUG 2023 | No.<br>SEP<br>2023 |
|------------------------------------------|--------------------|--------------------|--------------------|--------------------|------------------------------------|--------------------------------------|------------------------------------|--------------------------------------|------------------------------------|--------------------|
| Overall                                  | 6,582              | 7,230              | 7,210              | 7,200              | +618                               | +9.4%                                | -30                                | -0.4%                                | -10                                | 8,299              |
| Consultants                              | 68                 | 71                 | 69                 | 72                 | +4                                 | +5.8%                                | +2                                 | +2.8%                                | +4                                 | 80                 |
| Registrars                               | 98                 | 128                | 123                | 123                | +25                                | +25.7%                               | -5                                 | -3.6%                                | +0                                 | 128                |
| SHO/ Interns                             | 66                 | 52                 | 68                 | 73                 | +7                                 | +10.4%                               | +21                                | +41.1%                               | +5                                 | 76                 |
| Medical/ Dental, other                   | 57                 | 56                 | 52                 | 54                 | -3                                 | -5.5%                                | -3                                 | -4.5%                                | +1                                 | 70                 |
| Medical & Dental                         | 290                | 306                | 312                | 323                | +33                                | +11.4%                               | +16                                | +5.3%                                | +10                                | 354                |
| Nurse/ Midwife Manager                   | 435                | 488                | 504                | 503                | +68                                | +15.6%                               | +15                                | +3.0%                                | -1                                 | 540                |
| Nurse/ Midwife Specialist & AN/MP        | 85                 | 149                | 156                | 160                | +75                                | +88.9%                               | +11                                | +7.6%                                | +5                                 | 174                |
| Staff Nurse/ Staff Midwife               | 1,196              | 1,214              | 1,142              | 1,137              | -59                                | -4.9%                                | -78                                | -6.4%                                | -5                                 | 1,290              |
| Public Health Nurse                      | 176                | 172                | 181                | 180                | +4                                 | +2.5%                                | +8                                 | +4.6%                                | -1                                 | 214                |
| Nursing/ Midwifery awaiting registration | 11                 | 16                 | 3                  | 16                 | +5                                 | +45.6%                               | 0                                  | -0.3%                                | +13                                | 20                 |
| Post-registration Nurse/ Midwife Student | 26                 | 19                 | 6                  | 16                 | -10                                | -38.5%                               | -3                                 | -14.9%                               | +10                                | 20                 |
| Pre-registration Nurse/ Midwife Intern   | 18                 | 8                  | 38                 | 9                  | -9                                 | -49.8%                               | +1                                 | +12.1%                               | -29                                | 23                 |
| Nursing/ Midwifery Student               | 55                 | 43                 | 47                 | 41                 | -14                                | -25.6%                               | -2                                 | -4.4%                                | -6                                 | 63                 |
| Nursing/ Midwifery other                 | 20                 | 20                 | 18                 | 18                 | -2                                 | -11.2%                               | -3                                 | -13.1%                               | 0                                  | 19                 |
| Nursing & Midwifery                      | 1,966              | 2,087              | 2,047              | 2,038              | +73                                | +3.7%                                | -48                                | -2.3%                                | -9                                 | 2,300              |
| Therapy Professions                      | 486                | 587                | 576                | 559                | +72                                | +14.8%                               | -28                                | -4.8%                                | -17                                | 641                |
| Health Science/ Diagnostics              | 37                 | 26                 | 28                 | 29                 | -8                                 | -21.0%                               | +3                                 | +12.1%                               | +1                                 | 30                 |
| Social Care                              | 695                | 804                | 789                | 789                | +94                                | +13.5%                               | -15                                | -1.9%                                | 0                                  | 964                |
| Pharmacy                                 | 25                 | 27                 | 27                 | 30                 | +5                                 | +21.4%                               | +3                                 | +11.6%                               | +3                                 | 39                 |
| Psychologists                            | 164                | 187                | 185                | 181                | +17                                | +10.5%                               | -6                                 | -3.1%                                | -4                                 | 204                |
| Social Workers                           | 125                | 161                | 159                | 160                | +34                                | +27.4%                               | -1                                 | -0.6%                                | +1                                 | 176                |
| H&SC, Other                              | 71                 | 64                 | 68                 | 67                 | -3                                 | -4.5%                                | +3                                 | +4.6%                                | -1                                 | 79                 |
| Health & Social Care Professionals       | 1,603              | 1,856              | 1,832              | 1,815              | +212                               | +13.2%                               | -41                                | -2.2%                                | -17                                | 2,133              |
| Management (VIII & above)                | 79                 | 97                 | 99                 | 102                | +23                                | +28.7%                               | +5                                 | +5.7%                                | +3                                 | 104                |
| Administrative/ Supervisory (V to VII)   | 208                | 360                | 398                | 392                | +184                               | +88.4%                               | +32                                | +8.8%                                | -6                                 | 417                |
| Clerical (III & IV)                      | 451                | 522                | 536                | 549                | +98                                | +21.7%                               | +27                                | +5.2%                                | +14                                | 636                |
| Management & Administrative              | 739                | 979                | 1,033              | 1,043              | +305                               | +41.2%                               | +65                                | +6.6%                                | +10                                | 1,157              |
| Support                                  | 452                | 383                | 361                | 369                | -83                                | -18.3%                               | -14                                | -3.7%                                | +8                                 | 448                |
| Maintenance/ Technical                   | 35                 | 36                 | 34                 | 34                 | -1                                 | -2.6%                                | -1                                 | -3.2%                                | 0                                  | 37                 |
| General Support                          | 487                | 419                | 395                | 403                | -84                                | -17.2%                               | -15                                | -3.7%                                | +8                                 | 485                |
| Health Care Assistants                   | 1,278              | 1,315              | 1,336              | 1,331              | +54                                | +4.2%                                | +16                                | +1.2%                                | -5                                 | 1,585              |
| Care, other                              | 221                | 269                | 255                | 247                | +26                                | +11.8%                               | -22                                | -8.1%                                | -8                                 | 285                |
| Patient & Client Care                    | 1,499              | 1,584              | 1,591              | 1,578              | +80                                | +5.3%                                | -6                                 | -0.4%                                | -12                                | 1,870              |

# WTE Change by Staff Category

ΗĨ