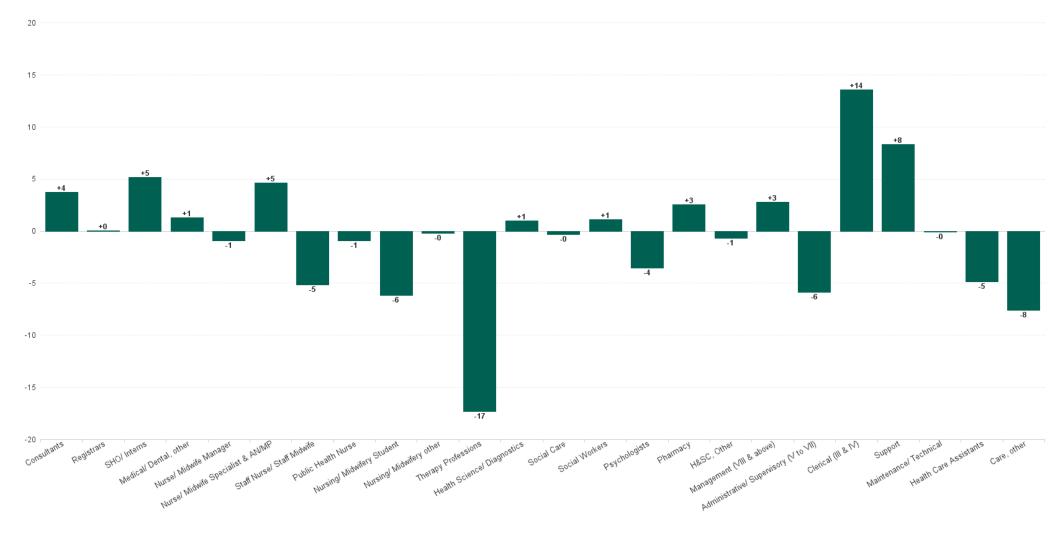

# **Employment Report : SEP 2023**

| Employment by Staff Group SEP 2023       | WTE<br>DEC<br>2019 | WTE<br>DEC<br>2022 | WTE<br>AUG<br>2023 | WTE<br>SEP<br>2023 | WTE<br>change<br>since<br>DEC 2019 | % WTE<br>Change<br>since Dec<br>2019 | WTE<br>change<br>since<br>DEC 2022 | % WTE<br>Change<br>since Dec<br>2022 | WTE<br>change<br>since<br>AUG 2023 | No.<br>SEP<br>2023 |
|------------------------------------------|--------------------|--------------------|--------------------|--------------------|------------------------------------|--------------------------------------|------------------------------------|--------------------------------------|------------------------------------|--------------------|
| Overall                                  | 6,582              | 7,230              | 7,210              | 7,200              | +618                               | +9.4%                                | -30                                | -0.4%                                | -10                                | 8,299              |
| Consultants                              | 68                 | 71                 | 69                 | 72                 | +4                                 | +5.8%                                | +2                                 | +2.8%                                | +4                                 | 80                 |
| Registrars                               | 98                 | 128                | 123                | 123                | +25                                | +25.7%                               | -5                                 | -3.6%                                | +0                                 | 128                |
| SHO/ Interns                             | 66                 | 52                 | 68                 | 73                 | +7                                 | +10.4%                               | +21                                | +41.1%                               | +5                                 | 76                 |
| Medical/ Dental, other                   | 57                 | 56                 | 52                 | 54                 | -3                                 | -5.5%                                | -3                                 | -4.5%                                | +1                                 | 70                 |
| Medical & Dental                         | 290                | 306                | 312                | 323                | +33                                | +11.4%                               | +16                                | +5.3%                                | +10                                | 354                |
| Nurse/ Midwife Manager                   | 435                | 488                | 504                | 503                | +68                                | +15.6%                               | +15                                | +3.0%                                | -1                                 | 540                |
| Nurse/ Midwife Specialist & AN/MP        | 85                 | 149                | 156                | 160                | +75                                | +88.9%                               | +11                                | +7.6%                                | +5                                 | 174                |
| Staff Nurse/ Staff Midwife               | 1,196              | 1,214              | 1,142              | 1,137              | -59                                | -4.9%                                | -78                                | -6.4%                                | -5                                 | 1,290              |
| Public Health Nurse                      | 176                | 172                | 181                | 180                | +4                                 | +2.5%                                | +8                                 | +4.6%                                | -1                                 | 214                |
| Nursing/ Midwifery awaiting registration | 11                 | 16                 | 3                  | 16                 | +5                                 | +45.6%                               | 0                                  | -0.3%                                | +13                                | 20                 |
| Post-registration Nurse/ Midwife Student | 26                 | 19                 | 6                  | 16                 | -10                                | -38.5%                               | -3                                 | -14.9%                               | +10                                | 20                 |
| Pre-registration Nurse/ Midwife Intern   | 18                 | 8                  | 38                 | 9                  | -9                                 | -49.8%                               | +1                                 | +12.1%                               | -29                                | 23                 |
| Nursing/ Midwifery Student               | 55                 | 43                 | 47                 | 41                 | -14                                | -25.6%                               | -2                                 | -4.4%                                | -6                                 | 63                 |
| Nursing/ Midwifery other                 | 20                 | 20                 | 18                 | 18                 | -2                                 | -11.2%                               | -3                                 | -13.1%                               | 0                                  | 19                 |
| Nursing & Midwifery                      | 1,966              | 2,087              | 2,047              | 2,038              | +73                                | +3.7%                                | -48                                | -2.3%                                | -9                                 | 2,300              |
| Therapy Professions                      | 486                | 587                | 576                | 559                | +72                                | +14.8%                               | -28                                | -4.8%                                | -17                                | 641                |
| Health Science/ Diagnostics              | 37                 | 26                 | 28                 | 29                 | -8                                 | -21.0%                               | +3                                 | +12.1%                               | +1                                 | 30                 |
| Social Care                              | 695                | 804                | 789                | 789                | +94                                | +13.5%                               | -15                                | -1.9%                                | 0                                  | 964                |
| Pharmacy                                 | 25                 | 27                 | 27                 | 30                 | +5                                 | +21.4%                               | +3                                 | +11.6%                               | +3                                 | 39                 |
| Psychologists                            | 164                | 187                | 185                | 181                | +17                                | +10.5%                               | -6                                 | -3.1%                                | -4                                 | 204                |
| Social Workers                           | 125                | 161                | 159                | 160                | +34                                | +27.4%                               | -1                                 | -0.6%                                | +1                                 | 176                |
| H&SC, Other                              | 71                 | 64                 | 68                 | 67                 | -3                                 | -4.5%                                | +3                                 | +4.6%                                | -1                                 | 79                 |
| Health & Social Care Professionals       | 1,603              | 1,856              | 1,832              | 1,815              | +212                               | +13.2%                               | -41                                | -2.2%                                | -17                                | 2,133              |
| Management (VIII & above)                | 79                 | 97                 | 99                 | 102                | +23                                | +28.7%                               | +5                                 | +5.7%                                | +3                                 | 104                |
| Administrative/ Supervisory (V to VII)   | 208                | 360                | 398                | 392                | +184                               | +88.4%                               | +32                                | +8.8%                                | -6                                 | 417                |
| Clerical (III & IV)                      | 451                | 522                | 536                | 549                | +98                                | +21.7%                               | +27                                | +5.2%                                | +14                                | 636                |
| Management & Administrative              | 739                | 979                | 1,033              | 1,043              | +305                               | +41.2%                               | +65                                | +6.6%                                | +10                                | 1,157              |
| Support                                  | 452                | 383                | 361                | 369                | -83                                | -18.3%                               | -14                                | -3.7%                                | +8                                 | 448                |
| Maintenance/ Technical                   | 35                 | 36                 | 34                 | 34                 | -1                                 | -2.6%                                | -1                                 | -3.2%                                | 0                                  | 37                 |
| General Support                          | 487                | 419                | 395                | 403                | -84                                | -17.2%                               | -15                                | -3.7%                                | +8                                 | 485                |
| Health Care Assistants                   | 1,278              | 1,315              | 1,336              | 1,331              | +54                                | +4.2%                                | +16                                | +1.2%                                | -5                                 | 1,585              |
| Care, other                              | 221                | 269                | 255                | 247                | +26                                | +11.8%                               | -22                                | -8.1%                                | -8                                 | 285                |
| Patient & Client Care                    | 1,499              | 1,584              | 1,591              | 1,578              | +80                                | +5.3%                                | -6                                 | -0.4%                                | -12                                | 1,870              |

# WTE Change by Staff Category

ΗĨ