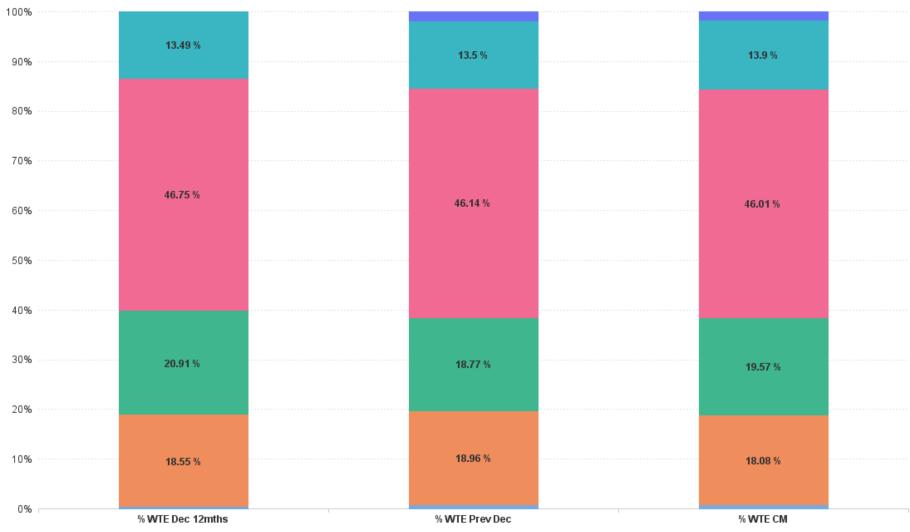

# **Employment Report by Care Group : SEP 2023**

| Care Group SEP 2023          | WTE DEC<br>2019 | WTE DEC<br>2022 | WTE<br>AUG<br>2023 | WTE SEP<br>2023 | WTE<br>change<br>since DEC<br>2019 | % WTE<br>Change<br>since Dec<br>2019 | WTE<br>change<br>since DEC<br>2022 | % WTE<br>Change<br>since Dec<br>2022 | WTE<br>change<br>since AUG<br>2023 | No.<br>SEP<br>2023 |
|------------------------------|-----------------|-----------------|--------------------|-----------------|------------------------------------|--------------------------------------|------------------------------------|--------------------------------------|------------------------------------|--------------------|
| Overall                      | 6,582           | 7,230           | 7,210              | 7,200           | +618                               | +9.4%                                | -30                                | -0.4%                                | -10                                | 8,299              |
| Community Health & Wellbeing |                 | 46              | 49                 | 47              | +47                                |                                      | +1                                 | +2.2%                                | -2                                 | 50                 |
| Mental Health                | 1,272           | 1,371           | 1,305              | 1,302           | +30                                | +2.4%                                | -69                                | -5.0%                                | -3                                 | 1,434              |
| Primary Care                 | 1,247           | 1,357           | 1,392              | 1,409           | +162                               | +13.0%                               | +52                                | +3.9%                                | +17                                | 1,627              |
| Disabilities                 | 3,194           | 3,336           | 3,318              | 3,313           | +119                               | +3.7%                                | -23                                | -0.7%                                | -5                                 | 3,922              |
| Older People                 | 870             | 976             | 1,016              | 1,001           | +131                               | +15.1%                               | +25                                | +2.5%                                | -15                                | 1,127              |
| CHO Operations               |                 | 144             | 129                | 129             | +129                               |                                      | -16                                | -10.8%                               | -1                                 | 139                |
| Community Services           | 6,582           | 7,230           | 7,210              | 7,200           | +618                               | +9.4%                                | -30                                | -0.4%                                | -10                                | 8,299              |

% Total by Care Group

📕 Community Health & Wellbeing 📕 Mental Health 📕 Primary Care 📕 Disabilities 📕 Older People 📕 CHO Operations

ŀE