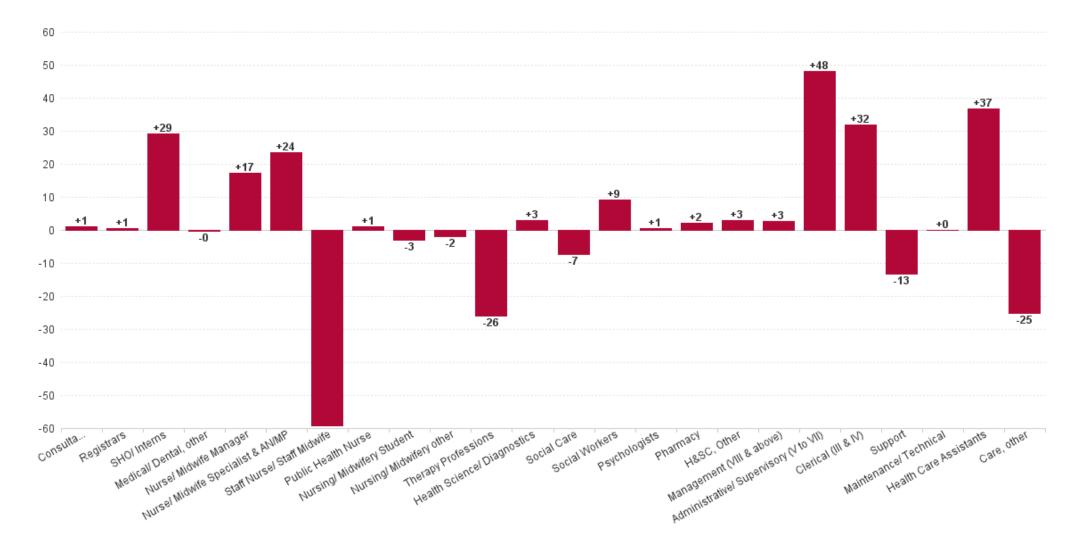

### **Health Service Executive**

| HSE&S38 SEP 2023                         | WTE<br>DEC<br>2019 | WTE<br>DEC<br>2022 | WTE<br>AUG<br>2023 | WTE<br>SEP<br>2023 | WTE<br>change<br>since<br>DEC<br>2019 | % WTE<br>Change<br>since<br>Dec<br>2019 | WTE<br>change<br>since<br>DEC<br>2022 | % WTE<br>Change<br>since<br>Dec<br>2022 | WTE<br>change<br>since<br>AUG<br>2023 | No.<br>SEP<br>2023 |
|------------------------------------------|--------------------|--------------------|--------------------|--------------------|---------------------------------------|-----------------------------------------|---------------------------------------|-----------------------------------------|---------------------------------------|--------------------|
| Total Health Service Executive           | 3,407              | 3,905              | 3,941              | 3,963              | +556                                  | +16.3%                                  | +59                                   | +1.5%                                   | +23                                   | 4,430              |
| Consultants                              | 56                 | 59                 | 57                 | 59                 | +3                                    | +5.7%                                   | +0                                    | +0.0%                                   | +3                                    | 63                 |
| Registrars                               | 90                 | 123                | 117                | 117                | +27                                   | +29.7%                                  | -6                                    | -4.9%                                   | -0                                    | 121                |
| SHO/ Interns                             | 60                 | 47                 | 60                 | 65                 | +5                                    | +8.1%                                   | +18                                   | +39.1%                                  | +5                                    | 68                 |
| Medical/ Dental, other                   | 51                 | 50                 | 46                 | 48                 | -2                                    | -4.9%                                   | -2                                    | -3.6%                                   | +2                                    | 63                 |
| Medical & Dental                         | 257                | 279                | 280                | 290                | +32                                   | +12.6%                                  | +10                                   | +3.7%                                   | +9                                    | 315                |
| Nurse/ Midwife Manager                   | 248                | 287                | 303                | 305                | +57                                   | +23.2%                                  | +18                                   | +6.3%                                   | +2                                    | 323                |
| Nurse/ Midwife Specialist & AN/MP        | 75                 | 134                | 143                | 147                | +73                                   | +97.3%                                  | +13                                   | +9.8%                                   | +4                                    | 159                |
| Staff Nurse/ Staff Midwife               | 693                | 726                | 719                | 719                | +26                                   | +3.8%                                   | -7                                    | -1.0%                                   | +0                                    | 797                |
| Public Health Nurse                      | 176                | 172                | 181                | 180                | +4                                    | +2.5%                                   | +8                                    | +4.6%                                   | -1                                    | 214                |
| Post-registration Nursel Midwife Student | 26                 | 19                 | 6                  | 16                 | -10                                   | -38.5%                                  | +4                                    | -14.9%                                  | +10                                   | 20                 |
| Pre-registration Nurse/ Midwife Intern   | 3                  |                    | 19                 | 8                  | +5                                    | +151.3%                                 | +2                                    |                                         | -11                                   | 22                 |
| Nursing/ Midwifery awaiting registration | 11                 | 15                 | 3                  | 14                 | +3                                    | +27.1%                                  | -0                                    | -7.1%                                   | +11                                   | 18                 |
| Nursing/ Midwifery Student               | 40                 | 34                 | 28                 | 38                 | -2                                    | -4.9%                                   | +5                                    | +13.7%                                  | +10                                   | 60                 |
| Nursing/ Midwifery other                 | 13                 | 12                 | 13                 | 13                 | +0                                    | +0.6%                                   | +1                                    | +7.2%                                   | -0                                    | 14                 |
| Nursing & Midwifery                      | 1,244              | 1,365              | 1,387              | 1,403              | +159                                  | +12.8%                                  | +38                                   | +2.8%                                   | +16                                   | 1,567              |
| Therapy Professions                      | 300                | 363                | 350                | 345                | +45                                   | +15.1%                                  | -17                                   | -4.8%                                   | -5                                    | 405                |
| Health Science/ Diagnostics              | 21                 | 13                 | 14                 | 14                 | -7                                    | -32.4%                                  | +1                                    | +8.8%                                   | -0                                    | 14                 |
| Social Care                              | 7                  | 11                 | 10                 | 12                 | +5                                    | +64.3%                                  | +1                                    | +4.9%                                   | +2                                    | 14                 |
| Pharmacy                                 | 18                 | 20                 | 21                 | 22                 | +4                                    | +21.0%                                  | +3                                    | +13.4%                                  | +2                                    | 29                 |
| Psychologists                            | 124                | 138                | 138                | 135                | +11                                   | +9.1%                                   | -3                                    | -1.9%                                   | -3                                    | 154                |
| Social Workers                           | 78                 | 103                | 104                | 104                | +26                                   | +33.4%                                  | +1                                    | +1.1%                                   | +0                                    | 115                |
| H&SC, Other                              | 57                 | 54                 | 58                 | 57                 | +0                                    | +0.3%                                   | +3                                    | +5.1%                                   | -2                                    | 65                 |
| Health & Social Care Professionals       | 605                | 701                | 695                | 690                | +85                                   | +14.0%                                  | -12                                   | -1.7%                                   | -6                                    | 796                |
| Management (VIII & above)                | 44                 | 58                 | 61                 | 61                 | +17                                   | +39.1%                                  | +3                                    | +6.0%                                   | -0                                    | 63                 |
| Administrative/ Supervisory (V to VII)   | 112                | 241                | 251                | 249                | +137                                  | +122.5%                                 | +8                                    | +3.3%                                   | -2                                    | 264                |
| Clerical (III & IV)                      | 303                | 374                | 387                | 391                | +88                                   | +29.1%                                  | +18                                   | +4.8%                                   | +4                                    | 442                |
| Management & Administrative              | 459                | 673                | 700                | 702                | +243                                  | +52.8%                                  | +29                                   | +4.4%                                   | +2                                    | 769                |
| Support                                  | 198                | 182                | 172                | 175                | -23                                   | -11.8%                                  | -7                                    | -3.8%                                   | +3                                    | 197                |
| Maintenance/ Technical                   | 9                  | 10                 | 10                 | 9                  | +0                                    | +0.1%                                   | -1                                    | -9.4%                                   | -1                                    | 10                 |
| General Support                          | 207                | 192                | 182                | 184                | -23                                   | -11.3%                                  | -8                                    | -4.1%                                   | +2                                    | 207                |
| Health Care Assistants                   | 510                | 527                | 523                | 524                | +14                                   | +2.8%                                   | -2                                    | -0.5%                                   | +2                                    | 584                |
| Care, other                              | 125                | 168                | 174                | 171                | +47                                   | +37.3%                                  | +3                                    | +2.1%                                   | -2                                    | 192                |
| Patient & Client Care                    | 635                | 694                | 696                | 695                | +61                                   | +9.6%                                   | +1                                    | +0.2%                                   | -1                                    | 776                |