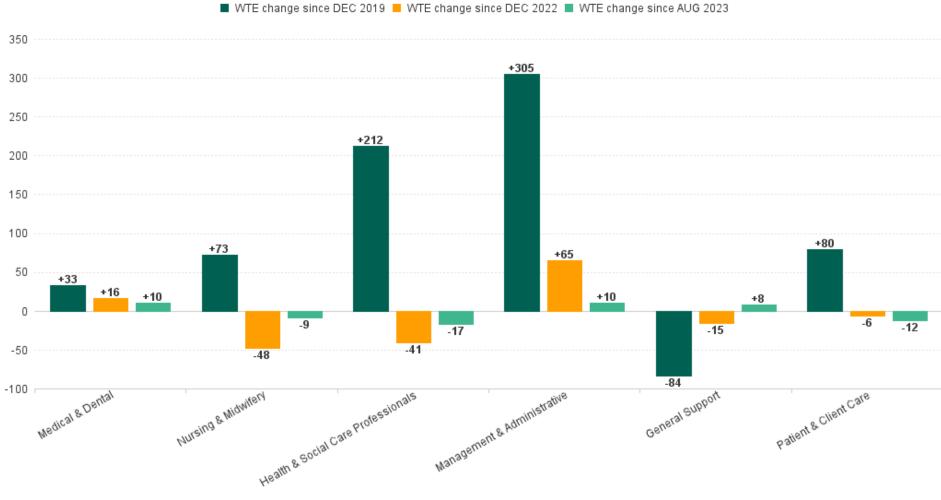

# **Employment Report : SEP 2023**

| Employment by Staff Group SEP 2023       | WTE<br>DEC<br>2019 | WTE<br>DEC<br>2022 | WTE<br>AUG<br>2023 | WTE<br>SEP<br>2023 | WTE<br>change<br>since<br>DEC 2019 | % WTE<br>Change<br>since Dec<br>2019 | WTE<br>change<br>since<br>DEC 2022 | % WTE<br>Change<br>since Dec<br>2022 | WTE<br>change<br>since<br>AUG 2023 | No.<br>SEP<br>2023 |
|------------------------------------------|--------------------|--------------------|--------------------|--------------------|------------------------------------|--------------------------------------|------------------------------------|--------------------------------------|------------------------------------|--------------------|
| Overall                                  | 6,582              | 7,230              | 7,210              | 7,200              | +618                               | +9.4%                                | -30                                | -0.4%                                | -10                                | 8,299              |
| Consultants                              | 68                 | 71                 | 69                 | 72                 | +4                                 | +5.8%                                | +2                                 | +2.8%                                | +4                                 | 80                 |
| Registrars                               | 98                 | 128                | 123                | 123                | +25                                | +25.7%                               | -5                                 | -3.6%                                | +0                                 | 128                |
| SHO/ Interns                             | 66                 | 52                 | 68                 | 73                 | +7                                 | +10.4%                               | +21                                | +41.1%                               | +5                                 | 76                 |
| Medical/ Dental, other                   | 57                 | 56                 | 52                 | 54                 | -3                                 | -5.5%                                | -3                                 | -4.5%                                | +1                                 | 70                 |
| Medical & Dental                         | 290                | 306                | 312                | 323                | +33                                | +11.4%                               | +16                                | +5.3%                                | +10                                | 354                |
| Nurse/ Midwife Manager                   | 435                | 488                | 504                | 503                | +68                                | +15.6%                               | +15                                | +3.0%                                | -1                                 | 540                |
| Nurse/ Midwife Specialist & AN/MP        | 85                 | 149                | 156                | 160                | +75                                | +88.9%                               | +11                                | +7.6%                                | +5                                 | 174                |
| Staff Nurse/ Staff Midwife               | 1,196              | 1,214              | 1,142              | 1,137              | -59                                | -4.9%                                | -78                                | -6.4%                                | -5                                 | 1,290              |
| Public Health Nurse                      | 176                | 172                | 181                | 180                | +4                                 | +2.5%                                | +8                                 | +4.6%                                | -1                                 | 214                |
| Nursing/ Midwifery awaiting registration | 11                 | 16                 | 3                  | 16                 | +5                                 | +45.6%                               | 0                                  | -0.3%                                | +13                                | 20                 |
| Post-registration Nurse/ Midwife Student | 26                 | 19                 | 6                  | 16                 | -10                                | -38.5%                               | -3                                 | -14.9%                               | +10                                | 20                 |
| Pre-registration Nurse/ Midwife Intern   | 18                 | 8                  | 38                 | 9                  | -9                                 | -49.8%                               | +1                                 | +12.1%                               | -29                                | 23                 |
| Nursing/ Midwifery Student               | 55                 | 43                 | 47                 | 41                 | -14                                | -25.6%                               | -2                                 | -4.4%                                | -6                                 | 63                 |
| Nursing/ Midwifery other                 | 20                 | 20                 | 18                 | 18                 | -2                                 | -11.2%                               | -3                                 | -13.1%                               | 0                                  | 19                 |
| Nursing & Midwifery                      | 1,966              | 2,087              | 2,047              | 2,038              | +73                                | +3.7%                                | -48                                | -2.3%                                | -9                                 | 2,300              |
| Therapy Professions                      | 486                | 587                | 576                | 559                | +72                                | +14.8%                               | -28                                | -4.8%                                | -17                                | 641                |
| Health Science/ Diagnostics              | 37                 | 26                 | 28                 | 29                 | -8                                 | -21.0%                               | +3                                 | +12.1%                               | +1                                 | 30                 |
| Social Care                              | 695                | 804                | 789                | 789                | +94                                | +13.5%                               | -15                                | -1.9%                                | 0                                  | 964                |
| Pharmacy                                 | 25                 | 27                 | 27                 | 30                 | +5                                 | +21.4%                               | +3                                 | +11.6%                               | +3                                 | 39                 |
| Psychologists                            | 164                | 187                | 185                | 181                | +17                                | +10.5%                               | -6                                 | -3.1%                                | -4                                 | 204                |
| Social Workers                           | 125                | 161                | 159                | 160                | +34                                | +27.4%                               | -1                                 | -0.6%                                | +1                                 | 176                |
| H&SC, Other                              | 71                 | 64                 | 68                 | 67                 | -3                                 | -4.5%                                | +3                                 | +4.6%                                | -1                                 | 79                 |
| Health & Social Care Professionals       | 1,603              | 1,856              | 1,832              | 1,815              | +212                               | +13.2%                               | -41                                | -2.2%                                | -17                                | 2,133              |
| Management (VIII & above)                | 79                 | 97                 | 99                 | 102                | +23                                | +28.7%                               | +5                                 | +5.7%                                | +3                                 | 104                |
| Administrative/ Supervisory (V to VII)   | 208                | 360                | 398                | 392                | +184                               | +88.4%                               | +32                                | +8.8%                                | -6                                 | 417                |
| Clerical (III & IV)                      | 451                | 522                | 536                | 549                | +98                                | +21.7%                               | +27                                | +5.2%                                | +14                                | 636                |
| Management & Administrative              | 739                | 979                | 1,033              | 1,043              | +305                               | +41.2%                               | +65                                | +6.6%                                | +10                                | 1,157              |
| Support                                  | 452                | 383                | 361                | 369                | -83                                | -18.3%                               | -14                                | -3.7%                                | +8                                 | 448                |
| Maintenance/ Technical                   | 35                 | 36                 | 34                 | 34                 | -1                                 | -2.6%                                | -1                                 | -3.2%                                | 0                                  | 37                 |
| General Support                          | 487                | 419                | 395                | 403                | -84                                | -17.2%                               | -15                                | -3.7%                                | +8                                 | 485                |
| Health Care Assistants                   | 1,278              | 1,315              | 1,336              | 1,331              | +54                                | +4.2%                                | +16                                | +1.2%                                | -5                                 | 1,585              |
| Care, other                              | 221                | 269                | 255                | 247                | +26                                | +11.8%                               | -22                                | -8.1%                                | -8                                 | 285                |
| Patient & Client Care                    | 1,499              | 1,584              | 1,591              | 1,578              | +80                                | +5.3%                                | -6                                 | -0.4%                                | -12                                | 1,870              |

# WTE Change by Staff Category

ΗĨ