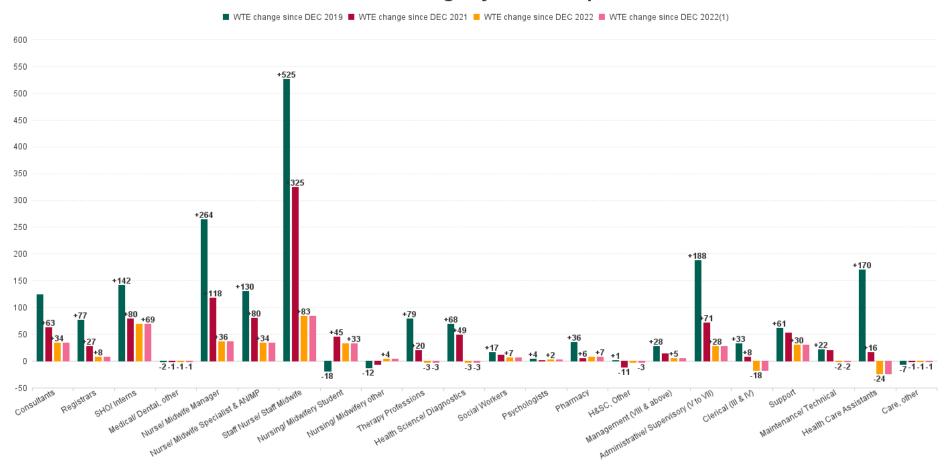

## **Employment by Staff Group DEC 2023**

| Employment by Staff Group DEC 2023       | WTE<br>DEC<br>2019 | WTE<br>DEC<br>2022(1) | WTE<br>NOV<br>2023 | WTE<br>DEC<br>2023 | WTE<br>change<br>since<br>DEC 2019 | % WTE<br>Change<br>since Dec<br>2019 | WTE<br>change<br>since<br>DEC 2022 | % WTE<br>Change<br>since Dec<br>2022 | WTE<br>change<br>since<br>NOV 2023 | No.<br>DEC<br>2023 |
|------------------------------------------|--------------------|-----------------------|--------------------|--------------------|------------------------------------|--------------------------------------|------------------------------------|--------------------------------------|------------------------------------|--------------------|
| Overall                                  | 9,663              | 11,267                | 11,556             | 11,594             | +1,931                             | +20.0%                               | +327                               | +2.9%                                | +38                                | 12,622             |
| Consultants                              | 441                | 530                   | 566                | 565                | +124                               | +28.2%                               | +34                                | +6.5%                                | -2                                 | 602                |
| Registrars                               | 481                | 550                   | 562                | 558                | +77                                | +16.0%                               | +8                                 | +1.5%                                | -3                                 | 568                |
| SHO/ Interns                             | 439                | 512                   | 568                | 580                | +142                               | +32.3%                               | +69                                | +13.5%                               | +12                                | 587                |
| Medical/ Dental, other                   | 5                  | 5                     | 3                  | 4                  | -2                                 | -33.0%                               | -1                                 | -27.0%                               | +0                                 | 6                  |
| Medical & Dental                         | 1,366              | 1,597                 | 1,700              | 1,707              | +341                               | +25.0%                               | +110                               | +6.9%                                | +7                                 | 1,763              |
| Nurse/ Midwife Manager                   | 769                | 997                   | 1,038              | 1,033              | +264                               | +34.3%                               | +36                                | +3.6%                                | -5                                 | 1,130              |
| Nurse/ Midwife Specialist & AN/MP        | 185                | 281                   | 316                | 315                | +130                               | +70.1%                               | +34                                | +12.1%                               | -0                                 | 340                |
| Staff Nurse/ Staff Midwife               | 2,588              | 3,030                 | 3,108              | 3,114              | +525                               | +20.3%                               | +83                                | +2.8%                                | +6                                 | 3,390              |
| Nursing/ Midwifery awaiting registration | 62                 | 10                    | 36                 | 59                 | -3                                 | -4.4%                                | +49                                | +491.8%                              | +23                                | 61                 |
| Post-registration Nurse/ Midwife Student | 42                 | 42                    | 27                 | 27                 | -15                                | -35.4%                               | -15                                | -35.5%                               | +0                                 | 27                 |
| Pre-registration Nurse/ Midwife Intern   | 2                  | 3                     | 1                  | 2                  | -1                                 | -39.0%                               | -1                                 | -45.3%                               | +0                                 | 2                  |
| Nursing/ Midwifery Student               | 106                | 55                    | 64                 | 88                 | -18                                | -17.4%                               | +33                                | +60.7%                               | +24                                | 90                 |
| Nursing/ Midwifery other                 | 43                 | 27                    | 31                 | 31                 | -12                                | -27.7%                               | +4                                 | +15.1%                               | +0                                 | 34                 |
| Nursing & Midwifery                      | 3,692              | 4,390                 | 4,557              | 4,581              | +889                               | +24.1%                               | +191                               | +4.3%                                | +25                                | 4,984              |
| Therapy Professions                      | 332                | 415                   | 407                | 412                | +79                                | +23.9%                               | -3                                 | -0.7%                                | +5                                 | 458                |
| Health Science/ Diagnostics              | 589                | 660                   | 659                | 657                | +68                                | +11.6%                               | -3                                 | -0.4%                                | -2                                 | 731                |
| Social Workers                           | 66                 | 76                    | 82                 | 83                 | +17                                | +25.6%                               | +7                                 | +9.1%                                | +1                                 | 93                 |
| Psychologists                            | 12                 | 13                    | 16                 | 16                 | +4                                 | +31.0%                               | +2                                 | +17.7%                               | +0                                 | 19                 |
| Pharmacy                                 | 127                | 155                   | 164                | 162                | +36                                | +28.1%                               | +7                                 | +4.8%                                | -2                                 | 179                |
| H&SC, Other                              | 14                 | 19                    | 14                 | 16                 | +1                                 | +9.5%                                | -3                                 | -15.6%                               | +2                                 | 19                 |
| Health & Social Care Professionals       | 1,140              | 1,337                 | 1,341              | 1,346              | +205                               | +18.0%                               | +8                                 | +0.6%                                | +4                                 | 1,499              |
| Management (VIII & above)                | 82                 | 106                   | 109                | 110                | +28                                | +34.5%                               | +5                                 | +4.3%                                | +1                                 | 113                |
| Administrative/ Supervisory (V to VII)   | 349                | 509                   | 539                | 537                | +188                               | +54.0%                               | +28                                | +5.5%                                | -1                                 | 569                |
| Clerical (III & IV)                      | 1,031              | 1,082                 | 1,061              | 1,064              | +33                                | +3.2%                                | -18                                | -1.7%                                | +3                                 | 1,210              |
| Management & Administrative              | 1,462              | 1,697                 | 1,708              | 1,711              | +249                               | +17.1%                               | +15                                | +0.9%                                | +3                                 | 1,892              |
| Support                                  | 974                | 1,005                 | 1,030              | 1,035              | +61                                | +6.3%                                | +30                                | +3.0%                                | +6                                 | 1,160              |
| Maintenance/ Technical                   | 89                 | 112                   | 112                | 111                | +22                                | +24.2%                               | -2                                 | -1.5%                                | -1                                 | 114                |
| General Support                          | 1,063              | 1,117                 | 1,141              | 1,146              | +83                                | +7.8%                                | +28                                | +2.5%                                | +4                                 | 1,274              |
| Health Care Assistants                   | 902                | 1,096                 | 1,078              | 1,072              | +170                               | +18.8%                               | -24                                | -2.1%                                | -6                                 | 1,175              |
| Care, other                              | 37                 | 32                    | 31                 | 31                 | -7                                 | -17.7%                               | -1                                 | -3.4%                                | -0                                 | 35                 |
| Patient & Client Care                    | 939                | 1,128                 | 1,109              | 1,103              | +163                               | +17.4%                               | -25                                | -2.2%                                | -6                                 | 1,210              |

# **Employment Report by Grade Group: DEC 2023**