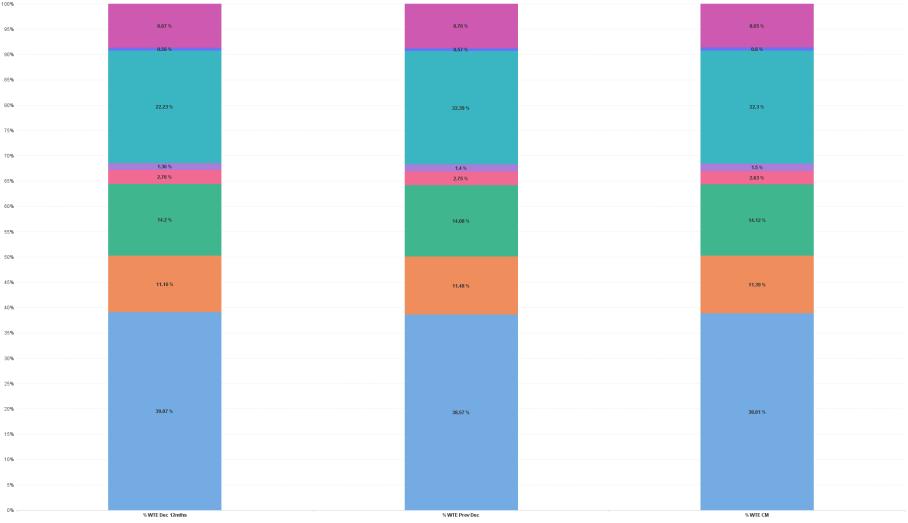

## **Employment by Staff Group DEC 2023**

| Employment by Staff Group DEC 2023       | WTE<br>DEC<br>2019 | WTE<br>DEC<br>2022(1) | WTE<br>NOV<br>2023 | WTE<br>DEC<br>2023 | WTE<br>change<br>since<br>DEC 2019 | % WTE<br>Change<br>since Dec<br>2019 | WTE<br>change<br>since<br>DEC 2022 | % WTE<br>Change<br>since Dec<br>2022 | WTE<br>change<br>since<br>NOV 2023 | No.<br>DEC<br>2023 |
|------------------------------------------|--------------------|-----------------------|--------------------|--------------------|------------------------------------|--------------------------------------|------------------------------------|--------------------------------------|------------------------------------|--------------------|
| Overall                                  | 9,663              | 11,267                | 11,556             | 11,594             | +1,931                             | +20.0%                               | +327                               | +2.9%                                | +38                                | 12,622             |
| Consultants                              | 441                | 530                   | 566                | 565                | +124                               | +28.2%                               | +34                                | +6.5%                                | -2                                 | 602                |
| Registrars                               | 481                | 550                   | 562                | 558                | +77                                | +16.0%                               | +8                                 | +1.5%                                | -3                                 | 568                |
| SHO/ Interns                             | 439                | 512                   | 568                | 580                | +142                               | +32.3%                               | +69                                | +13.5%                               | +12                                | 587                |
| Medical/ Dental, other                   | 5                  | 5                     | 3                  | 4                  | -2                                 | -33.0%                               | -1                                 | -27.0%                               | +0                                 | 6                  |
| Medical & Dental                         | 1,366              | 1,597                 | 1,700              | 1,707              | +341                               | +25.0%                               | +110                               | +6.9%                                | +7                                 | 1,763              |
| Nurse/ Midwife Manager                   | 769                | 997                   | 1,038              | 1,033              | +264                               | +34.3%                               | +36                                | +3.6%                                | -5                                 | 1,130              |
| Nurse/ Midwife Specialist & AN/MP        | 185                | 281                   | 316                | 315                | +130                               | +70.1%                               | +34                                | +12.1%                               | -0                                 | 340                |
| Staff Nurse/ Staff Midwife               | 2,588              | 3,030                 | 3,108              | 3,114              | +525                               | +20.3%                               | +83                                | +2.8%                                | +6                                 | 3,390              |
| Nursing/ Midwifery awaiting registration | 62                 | 10                    | 36                 | 59                 | -3                                 | -4.4%                                | +49                                | +491.8%                              | +23                                | 61                 |
| Post-registration Nurse/ Midwife Student | 42                 | 42                    | 27                 | 27                 | -15                                | -35.4%                               | -15                                | -35.5%                               | +0                                 | 27                 |
| Pre-registration Nurse/ Midwife Intern   | 2                  | 3                     | 1                  | 2                  | -1                                 | -39.0%                               | -1                                 | -45.3%                               | +0                                 | 2                  |
| Nursing/ Midwifery Student               | 106                | 55                    | 64                 | 88                 | -18                                | -17.4%                               | +33                                | +60.7%                               | +24                                | 90                 |
| Nursing/ Midwifery other                 | 43                 | 27                    | 31                 | 31                 | -12                                | -27.7%                               | +4                                 | +15.1%                               | +0                                 | 34                 |
| Nursing & Midwifery                      | 3,692              | 4,390                 | 4,557              | 4,581              | +889                               | +24.1%                               | +191                               | +4.3%                                | +25                                | 4,984              |
| Therapy Professions                      | 332                | 415                   | 407                | 412                | +79                                | +23.9%                               | -3                                 | -0.7%                                | +5                                 | 458                |
| Health Science/ Diagnostics              | 589                | 660                   | 659                | 657                | +68                                | +11.6%                               | -3                                 | -0.4%                                | -2                                 | 731                |
| Social Workers                           | 66                 | 76                    | 82                 | 83                 | +17                                | +25.6%                               | +7                                 | +9.1%                                | +1                                 | 93                 |
| Psychologists                            | 12                 | 13                    | 16                 | 16                 | +4                                 | +31.0%                               | +2                                 | +17.7%                               | +0                                 | 19                 |
| Pharmacy                                 | 127                | 155                   | 164                | 162                | +36                                | +28.1%                               | +7                                 | +4.8%                                | -2                                 | 179                |
| H&SC, Other                              | 14                 | 19                    | 14                 | 16                 | +1                                 | +9.5%                                | -3                                 | -15.6%                               | +2                                 | 19                 |
| Health & Social Care Professionals       | 1,140              | 1,337                 | 1,341              | 1,346              | +205                               | +18.0%                               | +8                                 | +0.6%                                | +4                                 | 1,499              |
| Management (VIII & above)                | 82                 | 106                   | 109                | 110                | +28                                | +34.5%                               | +5                                 | +4.3%                                | +1                                 | 113                |
| Administrative/ Supervisory (V to VII)   | 349                | 509                   | 539                | 537                | +188                               | +54.0%                               | +28                                | +5.5%                                | -1                                 | 569                |
| Clerical (III & IV)                      | 1,031              | 1,082                 | 1,061              | 1,064              | +33                                | +3.2%                                | -18                                | -1.7%                                | +3                                 | 1,210              |
| Management & Administrative              | 1,462              | 1,697                 | 1,708              | 1,711              | +249                               | +17.1%                               | +15                                | +0.9%                                | +3                                 | 1,892              |
| Support                                  | 974                | 1,005                 | 1,030              | 1,035              | +61                                | +6.3%                                | +30                                | +3.0%                                | +6                                 | 1,160              |
| Maintenance/ Technical                   | 89                 | 112                   | 112                | 111                | +22                                | +24.2%                               | -2                                 | -1.5%                                | -1                                 | 114                |
| General Support                          | 1,063              | 1,117                 | 1,141              | 1,146              | +83                                | +7.8%                                | +28                                | +2.5%                                | +4                                 | 1,274              |
| Health Care Assistants                   | 902                | 1,096                 | 1,078              | 1,072              | +170                               | +18.8%                               | -24                                | -2.1%                                | -6                                 | 1,175              |
| Care, other                              | 37                 | 32                    | 31                 | 31                 | -7                                 | -17.7%                               | -1                                 | -3.4%                                | -0                                 | 35                 |
| Patient & Client Care                    | 939                | 1,128                 | 1,109              | 1,103              | +163                               | +17.4%                               | -25                                | -2.2%                                | -6                                 | 1,210              |