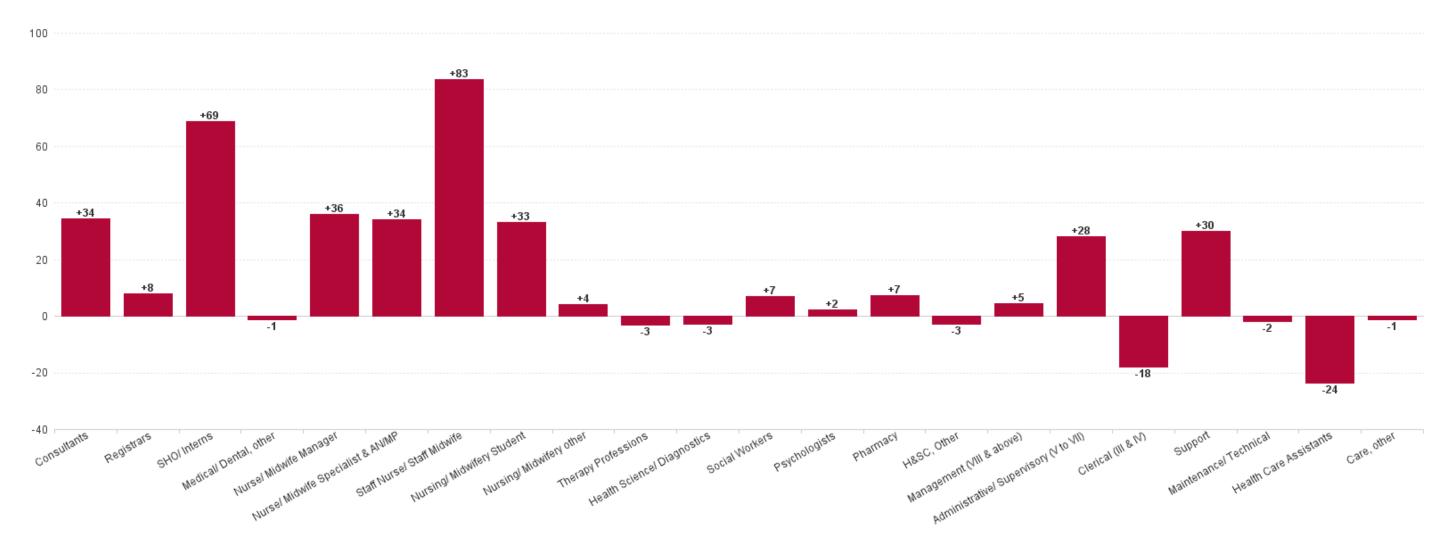

## **Employment by Staff Group DEC 2023**

| Employment by Staff Group DEC 2023       | WTE<br>DEC<br>2019 | WTE<br>DEC<br>2022(1) | WTE<br>NOV<br>2023 | WTE<br>DEC<br>2023 | WTE<br>change<br>since<br>DEC 2019 | % WTE<br>Change<br>since Dec<br>2019 | WTE<br>change<br>since<br>DEC 2022 | % WTE<br>Change<br>since Dec<br>2022 | WTE<br>change<br>since<br>NOV 2023 | No.<br>DEC<br>2023 |
|------------------------------------------|--------------------|-----------------------|--------------------|--------------------|------------------------------------|--------------------------------------|------------------------------------|--------------------------------------|------------------------------------|--------------------|
| Overall                                  | 9,663              | 11,267                | 11,556             | 11,594             | +1,931                             | +20.0%                               | +327                               | +2.9%                                | +38                                | 12,622             |
| Consultants                              | 441                | 530                   | 566                | 565                | +124                               | +28.2%                               | +34                                | +6.5%                                | -2                                 | 602                |
| Registrars                               | 481                | 550                   | 562                | 558                | +77                                | +16.0%                               | +8                                 | +1.5%                                | -3                                 | 568                |
| SHO/ Interns                             | 439                | 512                   | 568                | 580                | +142                               | +32.3%                               | +69                                | +13.5%                               | +12                                | 587                |
| Medical/ Dental, other                   | 5                  | 5                     | 3                  | 4                  | -2                                 | -33.0%                               | -1                                 | -27.0%                               | +0                                 | 6                  |
| Medical & Dental                         | 1,366              | 1,597                 | 1,700              | 1,707              | +341                               | +25.0%                               | +110                               | +6.9%                                | +7                                 | 1,763              |
| Nurse/ Midwife Manager                   | 769                | 997                   | 1,038              | 1,033              | +264                               | +34.3%                               | +36                                | +3.6%                                | -5                                 | 1,130              |
| Nurse/ Midwife Specialist & AN/MP        | 185                | 281                   | 316                | 315                | +130                               | +70.1%                               | +34                                | +12.1%                               | -0                                 | 340                |
| Staff Nurse/ Staff Midwife               | 2,588              | 3,030                 | 3,108              | 3,114              | +525                               | +20.3%                               | +83                                | +2.8%                                | +6                                 | 3,390              |
| Nursing/ Midwifery awaiting registration | 62                 | 10                    | 36                 | 59                 | -3                                 | -4.4%                                | +49                                | +491.8%                              | +23                                | 61                 |
| Post-registration Nurse/ Midwife Student | 42                 | 42                    | 27                 | 27                 | -15                                | -35.4%                               | -15                                | -35.5%                               | +0                                 | 27                 |
| Pre-registration Nurse/ Midwife Intern   | 2                  | 3                     | 1                  | 2                  | -1                                 | -39.0%                               | -1                                 | -45.3%                               | +0                                 | 2                  |
| Nursing/ Midwifery Student               | 106                | 55                    | 64                 | 88                 | -18                                | -17.4%                               | +33                                | +60.7%                               | +24                                | 90                 |
| Nursing/ Midwifery other                 | 43                 | 27                    | 31                 | 31                 | -12                                | -27.7%                               | +4                                 | +15.1%                               | +0                                 | 34                 |
| Nursing & Midwifery                      | 3,692              | 4,390                 | 4,557              | 4,581              | +889                               | +24.1%                               | +191                               | +4.3%                                | +25                                | 4,984              |
| Therapy Professions                      | 332                | 415                   | 407                | 412                | +79                                | +23.9%                               | -3                                 | -0.7%                                | +5                                 | 458                |
| Health Science/ Diagnostics              | 589                | 660                   | 659                | 657                | +68                                | +11.6%                               | -3                                 | -0.4%                                | -2                                 | 731                |
| Social Workers                           | 66                 | 76                    | 82                 | 83                 | +17                                | +25.6%                               | +7                                 | +9.1%                                | +1                                 | 93                 |
| Psychologists                            | 12                 | 13                    | 16                 | 16                 | +4                                 | +31.0%                               | +2                                 | +17.7%                               | +0                                 | 19                 |
| Pharmacy                                 | 127                | 155                   | 164                | 162                | +36                                | +28.1%                               | +7                                 | +4.8%                                | -2                                 | 179                |
| H&SC, Other                              | 14                 | 19                    | 14                 | 16                 | +1                                 | +9.5%                                | -3                                 | -15.6%                               | +2                                 | 19                 |
| Health & Social Care Professionals       | 1,140              | 1,337                 | 1,341              | 1,346              | +205                               | +18.0%                               | +8                                 | +0.6%                                | +4                                 | 1,499              |
| Management (VIII & above)                | 82                 | 106                   | 109                | 110                | +28                                | +34.5%                               | +5                                 | +4.3%                                | +1                                 | 113                |
| Administrative/ Supervisory (V to VII)   | 349                | 509                   | 539                | 537                | +188                               | +54.0%                               | +28                                | +5.5%                                | -1                                 | 569                |
| Clerical (III & IV)                      | 1,031              | 1,082                 | 1,061              | 1,064              | +33                                | +3.2%                                | -18                                | -1.7%                                | +3                                 | 1,210              |
| Management & Administrative              | 1,462              | 1,697                 | 1,708              | 1,711              | +249                               | +17.1%                               | +15                                | +0.9%                                | +3                                 | 1,892              |
| Support                                  | 974                | 1,005                 | 1,030              | 1,035              | +61                                | +6.3%                                | +30                                | +3.0%                                | +6                                 | 1,160              |
| Maintenance/ Technical                   | 89                 | 112                   | 112                | 111                | +22                                | +24.2%                               | -2                                 | -1.5%                                | -1                                 | 114                |
| General Support                          | 1,063              | 1,117                 | 1,141              | 1,146              | +83                                | +7.8%                                | +28                                | +2.5%                                | +4                                 | 1,274              |
| Health Care Assistants                   | 902                | 1,096                 | 1,078              | 1,072              | +170                               | +18.8%                               | -24                                | -2.1%                                | -6                                 | 1,175              |
| Care, other                              | 37                 | 32                    | 31                 | 31                 | -7                                 | -17.7%                               | -1                                 | -3.4%                                | -0                                 | 35                 |
| Patient & Client Care                    | 939                | 1,128                 | 1,109              | 1,103              | +163                               | +17.4%                               | -25                                | -2.2%                                | -6                                 | 1,210              |

# WTE Change by Staff Category