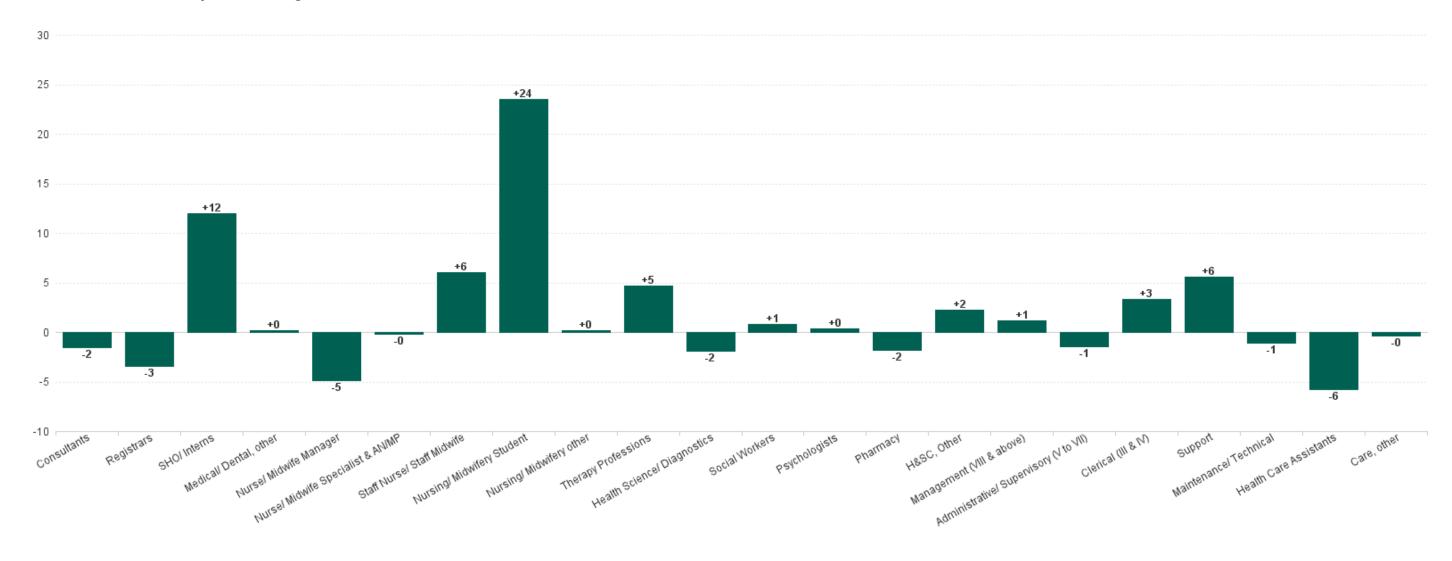

## **Employment by Staff Group DEC 2023**

| Employment by Staff Group DEC 2023       | WTE<br>DEC<br>2019 | WTE<br>DEC<br>2022(1) | WTE<br>NOV<br>2023 | WTE<br>DEC<br>2023 | WTE<br>change<br>since<br>DEC 2019 | % WTE<br>Change<br>since Dec<br>2019 | WTE<br>change<br>since<br>DEC 2022 | % WTE<br>Change<br>since Dec<br>2022 | WTE<br>change<br>since<br>NOV 2023 | No.<br>DEC<br>2023 |
|------------------------------------------|--------------------|-----------------------|--------------------|--------------------|------------------------------------|--------------------------------------|------------------------------------|--------------------------------------|------------------------------------|--------------------|
| Overall                                  | 9,663              | 11,267                | 11,556             | 11,594             | +1,931                             | +20.0%                               | +327                               | +2.9%                                | +38                                | 12,622             |
| Consultants                              | 441                | 530                   | 566                | 565                | +124                               | +28.2%                               | +34                                | +6.5%                                | -2                                 | 602                |
| Registrars                               | 481                | 550                   | 562                | 558                | +77                                | +16.0%                               | +8                                 | +1.5%                                | -3                                 | 568                |
| SHO/ Interns                             | 439                | 512                   | 568                | 580                | +142                               | +32.3%                               | +69                                | +13.5%                               | +12                                | 587                |
| Medical/ Dental, other                   | 5                  | 5                     | 3                  | 4                  | -2                                 | -33.0%                               | -1                                 | -27.0%                               | +0                                 | 6                  |
| Medical & Dental                         | 1,366              | 1,597                 | 1,700              | 1,707              | +341                               | +25.0%                               | +110                               | +6.9%                                | +7                                 | 1,763              |
| Nurse/ Midwife Manager                   | 769                | 997                   | 1,038              | 1,033              | +264                               | +34.3%                               | +36                                | +3.6%                                | -5                                 | 1,130              |
| Nurse/ Midwife Specialist & AN/MP        | 185                | 281                   | 316                | 315                | +130                               | +70.1%                               | +34                                | +12.1%                               | -0                                 | 340                |
| Staff Nurse/ Staff Midwife               | 2,588              | 3,030                 | 3,108              | 3,114              | +525                               | +20.3%                               | +83                                | +2.8%                                | +6                                 | 3,390              |
| Nursing/ Midwifery awaiting registration | 62                 | 10                    | 36                 | 59                 | -3                                 | -4.4%                                | +49                                | +491.8%                              | +23                                | 61                 |
| Post-registration Nurse/ Midwife Student | 42                 | 42                    | 27                 | 27                 | -15                                | -35.4%                               | -15                                | -35.5%                               | +0                                 | 27                 |
| Pre-registration Nurse/ Midwife Intern   | 2                  | 3                     | 1                  | 2                  | -1                                 | -39.0%                               | -1                                 | -45.3%                               | +0                                 | 2                  |
| Nursing/ Midwifery Student               | 106                | 55                    | 64                 | 88                 | -18                                | -17.4%                               | +33                                | +60.7%                               | +24                                | 90                 |
| Nursing/ Midwifery other                 | 43                 | 27                    | 31                 | 31                 | -12                                | -27.7%                               | +4                                 | +15.1%                               | +0                                 | 34                 |
| Nursing & Midwifery                      | 3,692              | 4,390                 | 4,557              | 4,581              | +889                               | +24.1%                               | +191                               | +4.3%                                | +25                                | 4,984              |
| Therapy Professions                      | 332                | 415                   | 407                | 412                | +79                                | +23.9%                               | -3                                 | -0.7%                                | +5                                 | 458                |
| Health Science/ Diagnostics              | 589                | 660                   | 659                | 657                | +68                                | +11.6%                               | -3                                 | -0.4%                                | -2                                 | 731                |
| Social Workers                           | 66                 | 76                    | 82                 | 83                 | +17                                | +25.6%                               | +7                                 | +9.1%                                | +1                                 | 93                 |
| Psychologists                            | 12                 | 13                    | 16                 | 16                 | +4                                 | +31.0%                               | +2                                 | +17.7%                               | +0                                 | 19                 |
| Pharmacy                                 | 127                | 155                   | 164                | 162                | +36                                | +28.1%                               | +7                                 | +4.8%                                | -2                                 | 179                |
| H&SC, Other                              | 14                 | 19                    | 14                 | 16                 | +1                                 | +9.5%                                | -3                                 | -15.6%                               | +2                                 | 19                 |
| Health & Social Care Professionals       | 1,140              | 1,337                 | 1,341              | 1,346              | +205                               | +18.0%                               | +8                                 | +0.6%                                | +4                                 | 1,499              |
| Management (VIII & above)                | 82                 | 106                   | 109                | 110                | +28                                | +34.5%                               | +5                                 | +4.3%                                | +1                                 | 113                |
| Administrative/ Supervisory (V to VII)   | 349                | 509                   | 539                | 537                | +188                               | +54.0%                               | +28                                | +5.5%                                | -1                                 | 569                |
| Clerical (III & IV)                      | 1,031              | 1,082                 | 1,061              | 1,064              | +33                                | +3.2%                                | -18                                | -1.7%                                | +3                                 | 1,210              |
| Management & Administrative              | 1,462              | 1,697                 | 1,708              | 1,711              | +249                               | +17.1%                               | +15                                | +0.9%                                | +3                                 | 1,892              |
| Support                                  | 974                | 1,005                 | 1,030              | 1,035              | +61                                | +6.3%                                | +30                                | +3.0%                                | +6                                 | 1,160              |
| Maintenance/ Technical                   | 89                 | 112                   | 112                | 111                | +22                                | +24.2%                               | -2                                 | -1.5%                                | -1                                 | 114                |
| General Support                          | 1,063              | 1,117                 | 1,141              | 1,146              | +83                                | +7.8%                                | +28                                | +2.5%                                | +4                                 | 1,274              |
| Health Care Assistants                   | 902                | 1,096                 | 1,078              | 1,072              | +170                               | +18.8%                               | -24                                | -2.1%                                | -6                                 | 1,175              |
| Care, other                              | 37                 | 32                    | 31                 | 31                 | -7                                 | -17.7%                               | -1                                 | -3.4%                                | -0                                 | 35                 |
| Patient & Client Care                    | 939                | 1,128                 | 1,109              | 1,103              | +163                               | +17.4%                               | -25                                | -2.2%                                | -6                                 | 1,210              |

# **Employment Report by Grade Group: DEC 2023**