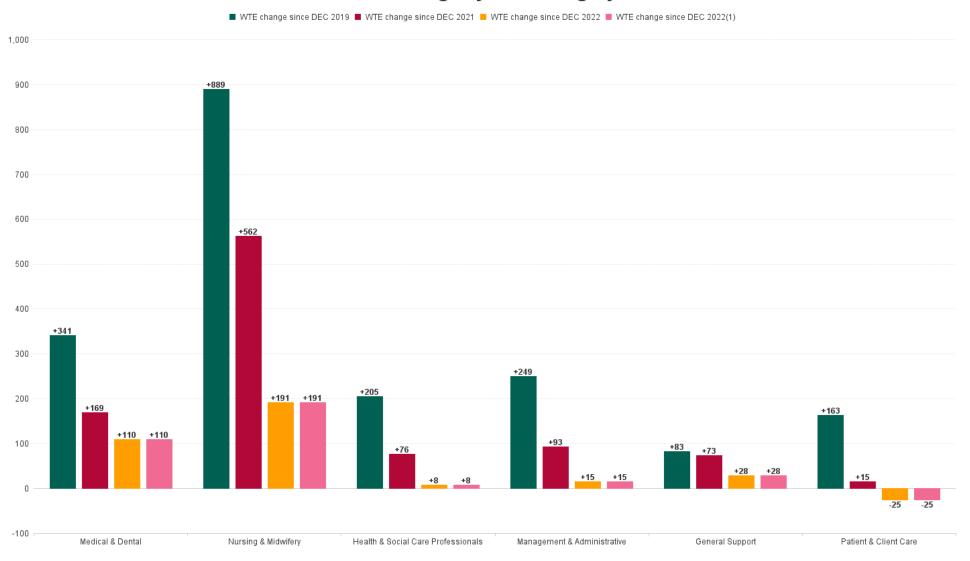

## **Employment by Staff Group DEC 2023**

| Employment by Staff Group DEC 2023       | WTE<br>DEC<br>2019 | WTE<br>DEC<br>2022(1) | WTE<br>NOV<br>2023 | WTE<br>DEC<br>2023 | WTE<br>change<br>since<br>DEC 2019 | % WTE<br>Change<br>since Dec<br>2019 | WTE<br>change<br>since<br>DEC 2022 | % WTE<br>Change<br>since Dec<br>2022 | WTE<br>change<br>since<br>NOV 2023 | No.<br>DEC<br>2023 |
|------------------------------------------|--------------------|-----------------------|--------------------|--------------------|------------------------------------|--------------------------------------|------------------------------------|--------------------------------------|------------------------------------|--------------------|
| Overall                                  | 9,663              | 11,267                | 11,556             | 11,594             | +1,931                             | +20.0%                               | +327                               | +2.9%                                | +38                                | 12,622             |
| Consultants                              | 441                | 530                   | 566                | 565                | +124                               | +28.2%                               | +34                                | +6.5%                                | -2                                 | 602                |
| Registrars                               | 481                | 550                   | 562                | 558                | +77                                | +16.0%                               | +8                                 | +1.5%                                | -3                                 | 568                |
| SHO/ Interns                             | 439                | 512                   | 568                | 580                | +142                               | +32.3%                               | +69                                | +13.5%                               | +12                                | 587                |
| Medical/ Dental, other                   | 5                  | 5                     | 3                  | 4                  | -2                                 | -33.0%                               | -1                                 | -27.0%                               | +0                                 | 6                  |
| Medical & Dental                         | 1,366              | 1,597                 | 1,700              | 1,707              | +341                               | +25.0%                               | +110                               | +6.9%                                | +7                                 | 1,763              |
| Nurse/ Midwife Manager                   | 769                | 997                   | 1,038              | 1,033              | +264                               | +34.3%                               | +36                                | +3.6%                                | -5                                 | 1,130              |
| Nurse/ Midwife Specialist & AN/MP        | 185                | 281                   | 316                | 315                | +130                               | +70.1%                               | +34                                | +12.1%                               | -0                                 | 340                |
| Staff Nurse/ Staff Midwife               | 2,588              | 3,030                 | 3,108              | 3,114              | +525                               | +20.3%                               | +83                                | +2.8%                                | +6                                 | 3,390              |
| Nursing/ Midwifery awaiting registration | 62                 | 10                    | 36                 | 59                 | -3                                 | -4.4%                                | +49                                | +491.8%                              | +23                                | 61                 |
| Post-registration Nurse/ Midwife Student | 42                 | 42                    | 27                 | 27                 | -15                                | -35.4%                               | -15                                | -35.5%                               | +0                                 | 27                 |
| Pre-registration Nurse/ Midwife Intern   | 2                  | 3                     | 1                  | 2                  | -1                                 | -39.0%                               | -1                                 | -45.3%                               | +0                                 | 2                  |
| Nursing/ Midwifery Student               | 106                | 55                    | 64                 | 88                 | -18                                | -17.4%                               | +33                                | +60.7%                               | +24                                | 90                 |
| Nursing/ Midwifery other                 | 43                 | 27                    | 31                 | 31                 | -12                                | -27.7%                               | +4                                 | +15.1%                               | +0                                 | 34                 |
| Nursing & Midwifery                      | 3,692              | 4,390                 | 4,557              | 4,581              | +889                               | +24.1%                               | +191                               | +4.3%                                | +25                                | 4,984              |
| Therapy Professions                      | 332                | 415                   | 407                | 412                | +79                                | +23.9%                               | -3                                 | -0.7%                                | +5                                 | 458                |
| Health Science/ Diagnostics              | 589                | 660                   | 659                | 657                | +68                                | +11.6%                               | -3                                 | -0.4%                                | -2                                 | 731                |
| Social Workers                           | 66                 | 76                    | 82                 | 83                 | +17                                | +25.6%                               | +7                                 | +9.1%                                | +1                                 | 93                 |
| Psychologists                            | 12                 | 13                    | 16                 | 16                 | +4                                 | +31.0%                               | +2                                 | +17.7%                               | +0                                 | 19                 |
| Pharmacy                                 | 127                | 155                   | 164                | 162                | +36                                | +28.1%                               | +7                                 | +4.8%                                | -2                                 | 179                |
| H&SC, Other                              | 14                 | 19                    | 14                 | 16                 | +1                                 | +9.5%                                | -3                                 | -15.6%                               | +2                                 | 19                 |
| Health & Social Care Professionals       | 1,140              | 1,337                 | 1,341              | 1,346              | +205                               | +18.0%                               | +8                                 | +0.6%                                | +4                                 | 1,499              |
| Management (VIII & above)                | 82                 | 106                   | 109                | 110                | +28                                | +34.5%                               | +5                                 | +4.3%                                | +1                                 | 113                |
| Administrative/ Supervisory (V to VII)   | 349                | 509                   | 539                | 537                | +188                               | +54.0%                               | +28                                | +5.5%                                | -1                                 | 569                |
| Clerical (III & IV)                      | 1,031              | 1,082                 | 1,061              | 1,064              | +33                                | +3.2%                                | -18                                | -1.7%                                | +3                                 | 1,210              |
| Management & Administrative              | 1,462              | 1,697                 | 1,708              | 1,711              | +249                               | +17.1%                               | +15                                | +0.9%                                | +3                                 | 1,892              |
| Support                                  | 974                | 1,005                 | 1,030              | 1,035              | +61                                | +6.3%                                | +30                                | +3.0%                                | +6                                 | 1,160              |
| Maintenance/ Technical                   | 89                 | 112                   | 112                | 111                | +22                                | +24.2%                               | -2                                 | -1.5%                                | -1                                 | 114                |
| General Support                          | 1,063              | 1,117                 | 1,141              | 1,146              | +83                                | +7.8%                                | +28                                | +2.5%                                | +4                                 | 1,274              |
| Health Care Assistants                   | 902                | 1,096                 | 1,078              | 1,072              | +170                               | +18.8%                               | -24                                | -2.1%                                | -6                                 | 1,175              |
| Care, other                              | 37                 | 32                    | 31                 | 31                 | -7                                 | -17.7%                               | -1                                 | -3.4%                                | -0                                 | 35                 |
| Patient & Client Care                    | 939                | 1,128                 | 1,109              | 1,103              | +163                               | +17.4%                               | -25                                | -2.2%                                | -6                                 | 1,210              |

# WTE Change by Staff Category