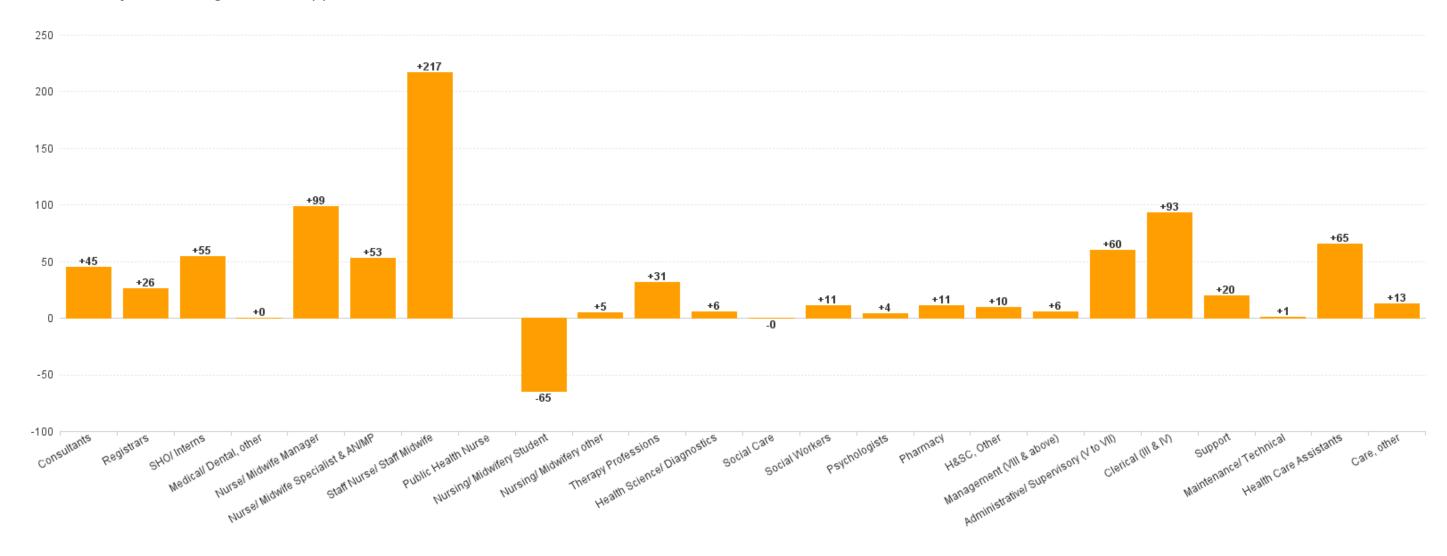

# WTE Change by Staff Category

# **Employment by Staff Group DEC 2023**

| Employment by Staff Group DEC 2023       | WTE<br>DEC<br>2019 | WTE<br>DEC<br>2022(1) | WTE<br>NOV<br>2023 | WTE<br>DEC<br>2023 | WTE<br>change<br>since<br>DEC 2019 | % WTE<br>Change<br>since Dec<br>2019 | WTE<br>change<br>since<br>DEC 2022 | % WTE<br>Change<br>since Dec<br>2022 | WTE<br>change<br>since<br>NOV 2023 | No.<br>DEC<br>2023 |
|------------------------------------------|--------------------|-----------------------|--------------------|--------------------|------------------------------------|--------------------------------------|------------------------------------|--------------------------------------|------------------------------------|--------------------|
| Overall                                  | 9,253              | 11,327                | 12,038             | 12,091             | +2,838                             | +30.7%                               | +765                               | +6.8%                                | +54                                | 13,370             |
| Consultants                              | 463                | 511                   | 552                | 556                | +93                                | +20.2%                               | +45                                | +8.7%                                | +4                                 | 598                |
| Registrars                               | 445                | 507                   | 529                | 533                | +88                                | +19.8%                               | +26                                | +5.1%                                | +4                                 | 551                |
| SHO/ Interns                             | 535                | 668                   | 715                | 723                | +188                               | +35.1%                               | +55                                | +8.2%                                | +7                                 | 731                |
| Medical/ Dental, other                   | 10                 | 12                    | 12                 | 12                 | +2                                 | +20.9%                               | +0                                 | +4.0%                                | -0                                 | 20                 |
| Medical & Dental                         | 1,452              | 1,698                 | 1,809              | 1,824              | +371                               | +25.6%                               | +126                               | +7.4%                                | +15                                | 1,900              |
| Nurse/ Midwife Manager                   | 567                | 713                   | 812                | 812                | +245                               | +43.3%                               | +99                                | +13.9%                               | +0                                 | 871                |
| Nurse/ Midwife Specialist & AN/MP        | 218                | 315                   | 367                | 367                | +149                               | +68.3%                               | +53                                | +16.7%                               | +0                                 | 398                |
| Staff Nurse/ Staff Midwife               | 2,764              | 3,303                 | 3,457              | 3,520              | +756                               | +27.3%                               | +217                               | +6.6%                                | +63                                | 4,042              |
| Public Health Nurse                      | 1                  |                       |                    |                    | -1                                 | -100.0%                              |                                    |                                      |                                    |                    |
| Nursingl Midwifery awaiting registration | 36                 | 101                   | 69                 | 41                 | +5                                 | +14.7%                               | -60                                | -59.1%                               | -28                                | 43                 |
| Post-registration Nurse/ Midwife Student | 12                 | 9                     | 11                 | 11                 | -1                                 | -8.3%                                | +2                                 | +23.0%                               | +0                                 | 11                 |
| Pre-registration Nursel Midwife Intern   | 2                  | 10                    | 5                  | 3                  | +2                                 | +107.0%                              | -7                                 | -68.3%                               | -1                                 | 7                  |
| Nursing/ Midwifery Student               | 50                 | 120                   | 85                 | 56                 | +6                                 | +12.1%                               | -65                                | -53.8%                               | -29                                | 61                 |
| Nursing/ Midwifery other                 | 33                 | 34                    | 38                 | 39                 | +6                                 | +18.6%                               | +5                                 | +15.1%                               | +1                                 | 45                 |
| Nursing & Midwifery                      | 3,633              | 4,485                 | 4,759              | 4,794              | +1,161                             | +31.9%                               | +309                               | +6.9%                                | +36                                | 5,417              |
| Therapy Professions                      | 262                | 349                   | 385                | 380                | +118                               | +45.1%                               | +31                                | +9.0%                                | -4                                 | 423                |
| Health Science/ Diagnostics              | 617                | 738                   | 741                | 743                | +126                               | +20.5%                               | +6                                 | +0.8%                                | +3                                 | 835                |
| Social Care                              | 2                  | 2                     | 2                  | 2                  | +0                                 | +1.7%                                | -0                                 | -2.0%                                | -0                                 | 3                  |
| Social Workers                           | 26                 | 43                    | 52                 | 54                 | +27                                | +103.8%                              | +11                                | +25.3%                               | +2                                 | 59                 |
| Psychologists                            | 1                  | 3                     | 7                  | 7                  | +6                                 | +785.0%                              | +4                                 | +127.7%                              | +0                                 | 9                  |
| Pharmacy                                 | 137                | 191                   | 204                | 203                | +66                                | +48.2%                               | +11                                | +5.9%                                | -1                                 | 231                |
| H&SC, Other                              | 19                 | 31                    | 22                 | 41                 | +21                                | +108.8%                              | +10                                | +31.6%                               | +19                                | 64                 |
| Health & Social Care Professionals       | 1,065              | 1,357                 | 1,412              | 1,430              | +365                               | +34.3%                               | +73                                | +5.4%                                | +18                                | 1,624              |
| Management (VIII & above)                | 51                 | 62                    | 68                 | 67                 | +17                                | +32.7%                               | +6                                 | +9.1%                                | -1                                 | 68                 |
| Administrative/ Supervisory (V to VII)   | 237                | 384                   | 444                | 444                | +207                               | +87.6%                               | +60                                | +15.6%                               | -0                                 | 462                |
| Clerical (III & IV)                      | 1,048              | 1,252                 | 1,349              | 1,346              | +298                               | +28.4%                               | +93                                | +7.4%                                | -4                                 | 1,478              |
| Management & Administrative              | 1,335              | 1,698                 | 1,861              | 1,857              | +522                               | +39.1%                               | +159                               | +9.3%                                | -4                                 | 2,008              |
| Support                                  | 836                | 919                   | 941                | 939                | +103                               | +12.3%                               | +20                                | +2.1%                                | -2                                 | 1,028              |
| Maintenance/ Technical                   | 103                | 103                   | 104                | 104                | +1                                 | +1.0%                                | +1                                 | +0.9%                                | -0                                 | 107                |
| General Support                          | 939                | 1,022                 | 1,045              | 1,043              | +104                               | +11.1%                               | +21                                | +2.0%                                | -2                                 | 1,135              |
| Health Care Assistants                   | 799                | 980                   | 1,054              | 1,046              | +246                               | +30.8%                               | +65                                | +6.7%                                | -8                                 | 1,176              |
| Care, other                              | 30                 | 86                    | 99                 | 99                 | +68                                | +224.7%                              | +13                                | +14.7%                               | +0                                 | 110                |
| Patient & Client Care                    | 830                | 1,066                 | 1,153              | 1,144              | +315                               | +38.0%                               | +78                                | +7.3%                                | -8                                 | 1,286              |

### **Health Service Executive**

| DEC 2023                               | WTE<br>DEC<br>2019 | WTE<br>DEC<br>2022(1) | WTE<br>NOV<br>2023 | WTE<br>DEC<br>2023 | WTE<br>change<br>since<br>DEC | % WTE<br>Change<br>since<br>Dec | WTE<br>change<br>since<br>DEC | % WTE<br>Change<br>since<br>Dec | WTE<br>change<br>since<br>NOV | No.<br>DEC<br>2023 |
|----------------------------------------|--------------------|-----------------------|--------------------|--------------------|-------------------------------|---------------------------------|-------------------------------|---------------------------------|-------------------------------|--------------------|
| Total Health Service Executive         | 9,253              | 11,327                | 12,038             | 12,091             | +2,838                        | +30.7%                          | +765                          | +6.8%                           | +54                           | 13,370             |
| Consultants                            | 463                | 511                   | 552                | 556                | +93                           | +20.2%                          | +45                           | +8.7%                           | +4                            | 598                |
| Registrars                             | 445                | 507                   | 529                | 533                | +88                           | +19.8%                          | +26                           | +5.1%                           | +4                            | 551                |
| SHO/ Interns                           | 535                | 668                   | 715                | 723                | +188                          | +35.1%                          | +55                           | +8.2%                           | +7                            | 731                |
| Medical/ Dental, other                 | 10                 | 12                    | 12                 | 12                 | +2                            | +20.9%                          | +0                            | +4.0%                           | -0                            | 20                 |
| Medical & Dental                       | 1,452              | 1,698                 | 1,809              | 1,824              | +371                          | +25.6%                          | +126                          | +7.4%                           | +15                           | 1,900              |
| Nurse/ Midwife Manager                 | 567                | 713                   | 812                | 812                | +245                          | +43.3%                          | +99                           | +13.9%                          | +0                            | 871                |
| Nurse/ Midwife Specialist & AN/MP      | 218                | 315                   | 367                | 367                | +149                          | +68.3%                          | +53                           | +16.7%                          | +0                            | 398                |
| Staff Nurse/ Staff Midwife             | 2,764              | 3,303                 | 3,457              | 3,520              | +756                          | +27.3%                          | +217                          | +6.6%                           | +63                           | 4,042              |
| Public Health Nurse                    | 1                  |                       |                    |                    | -1                            | -100.0%                         |                               |                                 |                               |                    |
| Nursing/ Midwifery Student             | 50                 | 120                   | 85                 | 56                 | +6                            | +12.1%                          | -65                           | -53.8%                          | -29                           | 61                 |
| Nursing/ Midwifery other               | 33                 | 34                    | 38                 | 39                 | +6                            | +18.6%                          | +5                            | +15.1%                          | +1                            | 45                 |
| Nursing & Midwifery                    | 3,633              | 4,485                 | 4,759              | 4,794              | +1,161                        | +31.9%                          | +309                          | +6.9%                           | +36                           | 5,417              |
| Therapy Professions                    | 262                | 349                   | 385                | 380                | +118                          | +45.1%                          | +31                           | +9.0%                           | -4                            | 423                |
| Health Science/ Diagnostics            | 617                | 738                   | 741                | 743                | +126                          | +20.5%                          | +6                            | +0.8%                           | +3                            | 835                |
| Social Care                            | 2                  | 2                     | 2                  | 2                  | +0                            | +1.7%                           | -0                            | -2.0%                           | -0                            | 3                  |
| Social Workers                         | 26                 | 43                    | 52                 | 54                 | +27                           | +103.8%                         | +11                           | +25.3%                          | +2                            | 59                 |
| Psychologists                          | 1                  | 3                     | 7                  | 7                  | +6                            | +785.0%                         | +4                            | +127.7%                         | +0                            | 9                  |
| Pharmacy                               | 137                | 191                   | 204                | 203                | +66                           | +48.2%                          | +11                           | +5.9%                           | -1                            | 231                |
| H&SC, Other                            | 19                 | 31                    | 22                 | 41                 | +21                           | +108.8%                         | +10                           | +31.6%                          | +19                           | 64                 |
| Health & Social Care Professionals     | 1,065              | 1,357                 | 1,412              | 1,430              | +365                          | +34.3%                          | +73                           | +5.4%                           | +18                           | 1,624              |
| Management (VIII & above)              | 51                 | 62                    | 68                 | 67                 | +17                           | +32.7%                          | +6                            | +9.1%                           | -1                            | 68                 |
| Administrative/ Supervisory (V to VII) | 237                | 384                   | 444                | 444                | +207                          | +87.6%                          | +60                           | +15.6%                          | -0                            | 462                |
| Clerical (III & IV)                    | 1,048              | 1,252                 | 1,349              | 1,346              | +298                          | +28.4%                          | +93                           | +7.4%                           | -4                            | 1,478              |
| Management & Administrative            | 1,335              | 1,698                 | 1,861              | 1,857              | +522                          | +39.1%                          | +159                          | +9.3%                           | -4                            | 2,008              |
| Support                                | 836                | 919                   | 941                | 939                | +103                          | +12.3%                          | +20                           | +2.1%                           | -2                            | 1,028              |
| Maintenance/ Technical                 | 103                | 103                   | 104                | 104                | +1                            | +1.0%                           | +1                            | +0.9%                           | -0                            | 107                |
| General Support                        | 939                | 1,022                 | 1,045              | 1,043              | +104                          | +11.1%                          | +21                           | +2.0%                           | -2                            | 1,135              |
| Health Care Assistants                 | 799                | 980                   | 1,054              | 1,046              | +246                          | +30.8%                          | +65                           | +6.7%                           | -8                            | 1,176              |
| Care, other                            | 30                 | 86                    | 99                 | 99                 | +68                           | +224.7%                         | +13                           | +14.7%                          | +0                            | 110                |
| Patient & Client Care                  | 830                | 1,066                 | 1,153              | 1,144              | +315                          | +38.0%                          | +78                           | +7.3%                           | -8                            | 1,286              |