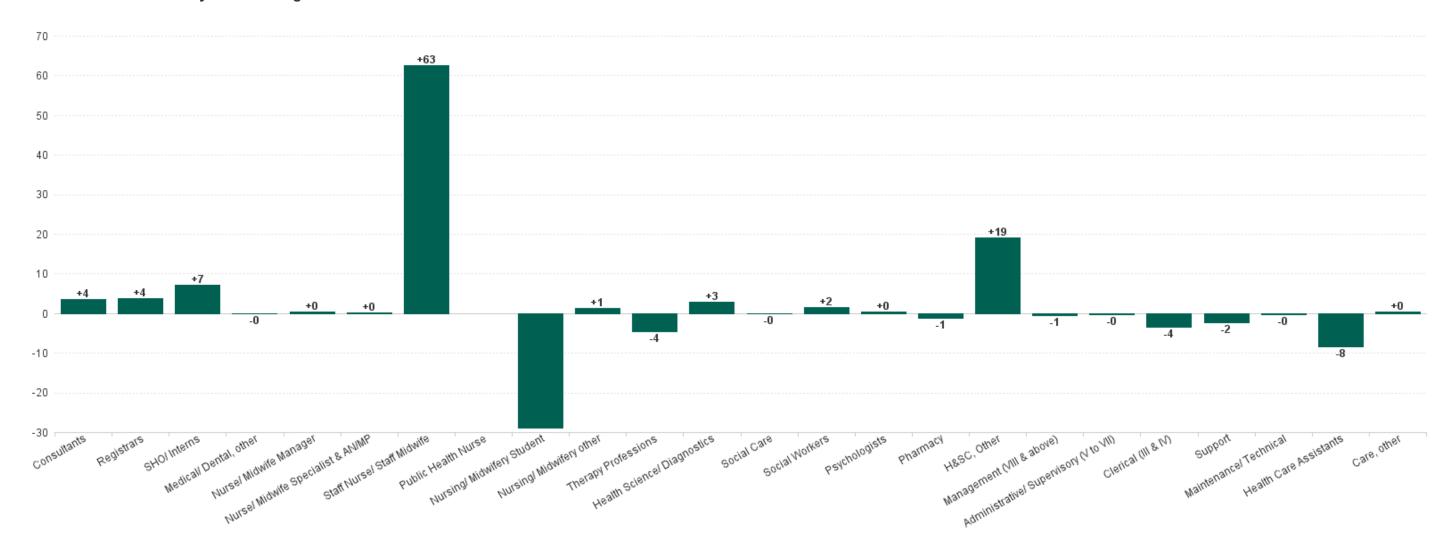

# **Employment by Staff Group DEC 2023**

| Employment by Staff Group DEC 2023       | WTE<br>DEC<br>2019 | WTE<br>DEC<br>2022(1) | WTE<br>NOV<br>2023 | WTE<br>DEC<br>2023 | WTE<br>change<br>since<br>DEC 2019 | % WTE<br>Change<br>since Dec<br>2019 | WTE<br>change<br>since<br>DEC 2022 | % WTE<br>Change<br>since Dec<br>2022 | WTE<br>change<br>since<br>NOV 2023 | No.<br>DEC<br>2023 |
|------------------------------------------|--------------------|-----------------------|--------------------|--------------------|------------------------------------|--------------------------------------|------------------------------------|--------------------------------------|------------------------------------|--------------------|
| Overall                                  | 9,253              | 11,327                | 12,038             | 12,091             | +2,838                             | +30.7%                               | +765                               | +6.8%                                | +54                                | 13,370             |
| Consultants                              | 463                | 511                   | 552                | 556                | +93                                | +20.2%                               | +45                                | +8.7%                                | +4                                 | 598                |
| Registrars                               | 445                | 507                   | 529                | 533                | +88                                | +19.8%                               | +26                                | +5.1%                                | +4                                 | 551                |
| SHO/ Interns                             | 535                | 668                   | 715                | 723                | +188                               | +35.1%                               | +55                                | +8.2%                                | +7                                 | 731                |
| Medical/ Dental, other                   | 10                 | 12                    | 12                 | 12                 | +2                                 | +20.9%                               | +0                                 | +4.0%                                | -0                                 | 20                 |
| Medical & Dental                         | 1,452              | 1,698                 | 1,809              | 1,824              | +371                               | +25.6%                               | +126                               | +7.4%                                | +15                                | 1,900              |
| Nurse/ Midwife Manager                   | 567                | 713                   | 812                | 812                | +245                               | +43.3%                               | +99                                | +13.9%                               | +0                                 | 871                |
| Nurse/ Midwife Specialist & AN/MP        | 218                | 315                   | 367                | 367                | +149                               | +68.3%                               | +53                                | +16.7%                               | +0                                 | 398                |
| Staff Nurse/ Staff Midwife               | 2,764              | 3,303                 | 3,457              | 3,520              | +756                               | +27.3%                               | +217                               | +6.6%                                | +63                                | 4,042              |
| Public Health Nurse                      | 1                  |                       |                    |                    | -1                                 | -100.0%                              |                                    |                                      |                                    |                    |
| Nursingl Midwifery awaiting registration | 36                 | 101                   | 69                 | 41                 | +5                                 | +14.7%                               | -60                                | -59.1%                               | -28                                | 43                 |
| Post-registration Nurse/ Midwife Student | 12                 | 9                     | 11                 | 11                 | -1                                 | -8.3%                                | +2                                 | +23.0%                               | +0                                 | 11                 |
| Pre-registration Nursel Midwife Intern   | 2                  | 10                    | 5                  | 3                  | +2                                 | +107.0%                              | -7                                 | -68.3%                               | -1                                 | 7                  |
| Nursing/ Midwifery Student               | 50                 | 120                   | 85                 | 56                 | +6                                 | +12.1%                               | -65                                | -53.8%                               | -29                                | 61                 |
| Nursing/ Midwifery other                 | 33                 | 34                    | 38                 | 39                 | +6                                 | +18.6%                               | +5                                 | +15.1%                               | +1                                 | 45                 |
| Nursing & Midwifery                      | 3,633              | 4,485                 | 4,759              | 4,794              | +1,161                             | +31.9%                               | +309                               | +6.9%                                | +36                                | 5,417              |
| Therapy Professions                      | 262                | 349                   | 385                | 380                | +118                               | +45.1%                               | +31                                | +9.0%                                | -4                                 | 423                |
| Health Science/ Diagnostics              | 617                | 738                   | 741                | 743                | +126                               | +20.5%                               | +6                                 | +0.8%                                | +3                                 | 835                |
| Social Care                              | 2                  | 2                     | 2                  | 2                  | +0                                 | +1.7%                                | -0                                 | -2.0%                                | -0                                 | 3                  |
| Social Workers                           | 26                 | 43                    | 52                 | 54                 | +27                                | +103.8%                              | +11                                | +25.3%                               | +2                                 | 59                 |
| Psychologists                            | 1                  | 3                     | 7                  | 7                  | +6                                 | +785.0%                              | +4                                 | +127.7%                              | +0                                 | 9                  |
| Pharmacy                                 | 137                | 191                   | 204                | 203                | +66                                | +48.2%                               | +11                                | +5.9%                                | -1                                 | 231                |
| H&SC, Other                              | 19                 | 31                    | 22                 | 41                 | +21                                | +108.8%                              | +10                                | +31.6%                               | +19                                | 64                 |
| Health & Social Care Professionals       | 1,065              | 1,357                 | 1,412              | 1,430              | +365                               | +34.3%                               | +73                                | +5.4%                                | +18                                | 1,624              |
| Management (VIII & above)                | 51                 | 62                    | 68                 | 67                 | +17                                | +32.7%                               | +6                                 | +9.1%                                | -1                                 | 68                 |
| Administrative/ Supervisory (V to VII)   | 237                | 384                   | 444                | 444                | +207                               | +87.6%                               | +60                                | +15.6%                               | -0                                 | 462                |
| Clerical (III & IV)                      | 1,048              | 1,252                 | 1,349              | 1,346              | +298                               | +28.4%                               | +93                                | +7.4%                                | -4                                 | 1,478              |
| Management & Administrative              | 1,335              | 1,698                 | 1,861              | 1,857              | +522                               | +39.1%                               | +159                               | +9.3%                                | -4                                 | 2,008              |
| Support                                  | 836                | 919                   | 941                | 939                | +103                               | +12.3%                               | +20                                | +2.1%                                | -2                                 | 1,028              |
| Maintenance/ Technical                   | 103                | 103                   | 104                | 104                | +1                                 | +1.0%                                | +1                                 | +0.9%                                | -0                                 | 107                |
| General Support                          | 939                | 1,022                 | 1,045              | 1,043              | +104                               | +11.1%                               | +21                                | +2.0%                                | -2                                 | 1,135              |
| Health Care Assistants                   | 799                | 980                   | 1,054              | 1,046              | +246                               | +30.8%                               | +65                                | +6.7%                                | -8                                 | 1,176              |
| Care, other                              | 30                 | 86                    | 99                 | 99                 | +68                                | +224.7%                              | +13                                | +14.7%                               | +0                                 | 110                |
| Patient & Client Care                    | 830                | 1,066                 | 1,153              | 1,144              | +315                               | +38.0%                               | +78                                | +7.3%                                | -8                                 | 1,286              |

# **Employment Report by Grade Group: DEC 2023**