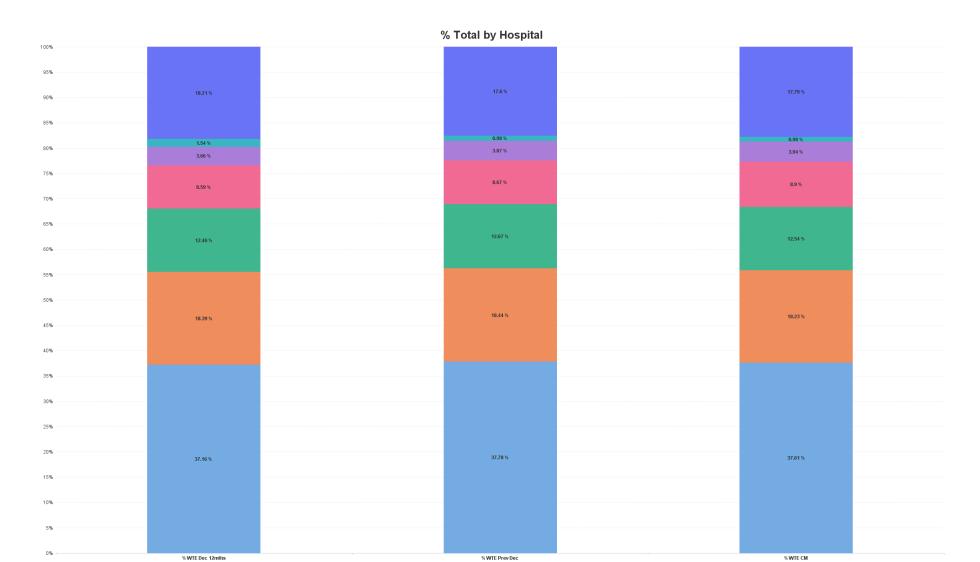

# **Employment Report by Hospital : DEC 2023**

| Hospitals DEC 2023     | WTE<br>DEC<br>2019 | WTE<br>DEC<br>2022(1) | WTE<br>NOV<br>2023 | WTE<br>DEC<br>2023 | WTE<br>change<br>since<br>DEC 2019 | % WTE<br>Change<br>since Dec<br>2019 | WTE<br>change<br>since<br>DEC 2022 | % WTE<br>Change<br>since Dec<br>2022 | WTE<br>change<br>since<br>NOV 2023 | No.<br>DEC<br>2023 |
|------------------------|--------------------|-----------------------|--------------------|--------------------|------------------------------------|--------------------------------------|------------------------------------|--------------------------------------|------------------------------------|--------------------|
| Overall                | 9,253              | 11,327                | 12,038             | 12,091             | +2,838                             | +30.7%                               | +765                               | +6.8%                                | +54                                | 13,370             |
| Galway University      | 3,607              | 4,280                 | 4,517              | 4,548              | +941                               | +26.1%                               | +268                               | +6.3%                                | +31                                | 5,000              |
| Sligo University       | 1,688              | 1,993                 | 2,134              | 2,151              | +464                               | +27.5%                               | +158                               | +7.9%                                | +17                                | 2,390              |
| Letterkenny University | 1,607              | 2,089                 | 2,195              | 2,204              | +597                               | +37.2%                               | +116                               | +5.5%                                | +9                                 | 2,459              |
| Mayo University        | 1,150              | 1,435                 | 1,522              | 1,516              | +367                               | +31.9%                               | +82                                | +5.7%                                | -5                                 | 1,676              |
| Portiuncula University | 790                | 982                   | 1,074              | 1,076              | +287                               | +36.3%                               | +95                                | +9.7%                                | +2                                 | 1,195              |
| Roscommon University   | 333                | 438                   | 477                | 476                | +142                               | +42.7%                               | +37                                | +8.5%                                | -1                                 | 527                |
| Saolta HG HQ           | 79                 | 110                   | 119                | 119                | +40                                | +50.8%                               | +8                                 | +7.7%                                | +0                                 | 123                |

■ Galway University ■ Letterkenny University ■ Mayo University ■ Portiuncula University ■ Roscommon University ■ Saolta HG HQ ■ Sligo University