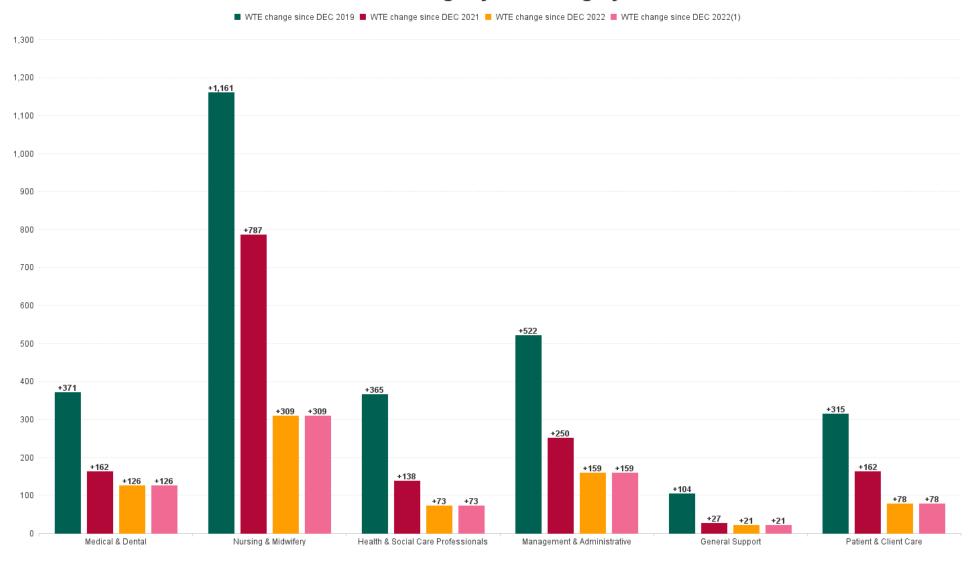

# **Employment by Staff Group DEC 2023**

| Employment by Staff Group DEC 2023       | WTE<br>DEC<br>2019 | WTE<br>DEC<br>2022(1) | WTE<br>NOV<br>2023 | WTE<br>DEC<br>2023 | WTE<br>change<br>since<br>DEC 2019 | % WTE<br>Change<br>since Dec<br>2019 | WTE<br>change<br>since<br>DEC 2022 | % WTE<br>Change<br>since Dec<br>2022 | WTE<br>change<br>since<br>NOV 2023 | No.<br>DEC<br>2023 |
|------------------------------------------|--------------------|-----------------------|--------------------|--------------------|------------------------------------|--------------------------------------|------------------------------------|--------------------------------------|------------------------------------|--------------------|
| Overall                                  | 9,253              | 11,327                | 12,038             | 12,091             | +2,838                             | +30.7%                               | +765                               | +6.8%                                | +54                                | 13,370             |
| Consultants                              | 463                | 511                   | 552                | 556                | +93                                | +20.2%                               | +45                                | +8.7%                                | +4                                 | 598                |
| Registrars                               | 445                | 507                   | 529                | 533                | +88                                | +19.8%                               | +26                                | +5.1%                                | +4                                 | 551                |
| SHO/ Interns                             | 535                | 668                   | 715                | 723                | +188                               | +35.1%                               | +55                                | +8.2%                                | +7                                 | 731                |
| Medical/ Dental, other                   | 10                 | 12                    | 12                 | 12                 | +2                                 | +20.9%                               | +0                                 | +4.0%                                | -0                                 | 20                 |
| Medical & Dental                         | 1,452              | 1,698                 | 1,809              | 1,824              | +371                               | +25.6%                               | +126                               | +7.4%                                | +15                                | 1,900              |
| Nurse/ Midwife Manager                   | 567                | 713                   | 812                | 812                | +245                               | +43.3%                               | +99                                | +13.9%                               | +0                                 | 871                |
| Nurse/ Midwife Specialist & AN/MP        | 218                | 315                   | 367                | 367                | +149                               | +68.3%                               | +53                                | +16.7%                               | +0                                 | 398                |
| Staff Nurse/ Staff Midwife               | 2,764              | 3,303                 | 3,457              | 3,520              | +756                               | +27.3%                               | +217                               | +6.6%                                | +63                                | 4,042              |
| Public Health Nurse                      | 1                  |                       |                    |                    | -1                                 | -100.0%                              |                                    |                                      |                                    |                    |
| Nursingl Midwifery awaiting registration | 36                 | 101                   | 69                 | 41                 | +5                                 | +14.7%                               | -60                                | -59.1%                               | -28                                | 43                 |
| Post-registration Nurse/ Midwife Student | 12                 | 9                     | 11                 | 11                 | -1                                 | -8.3%                                | +2                                 | +23.0%                               | +0                                 | 11                 |
| Pre-registration Nursel Midwife Intern   | 2                  | 10                    | 5                  | 3                  | +2                                 | +107.0%                              | -7                                 | -68.3%                               | -1                                 | 7                  |
| Nursing/ Midwifery Student               | 50                 | 120                   | 85                 | 56                 | +6                                 | +12.1%                               | -65                                | -53.8%                               | -29                                | 61                 |
| Nursing/ Midwifery other                 | 33                 | 34                    | 38                 | 39                 | +6                                 | +18.6%                               | +5                                 | +15.1%                               | +1                                 | 45                 |
| Nursing & Midwifery                      | 3,633              | 4,485                 | 4,759              | 4,794              | +1,161                             | +31.9%                               | +309                               | +6.9%                                | +36                                | 5,417              |
| Therapy Professions                      | 262                | 349                   | 385                | 380                | +118                               | +45.1%                               | +31                                | +9.0%                                | -4                                 | 423                |
| Health Science/ Diagnostics              | 617                | 738                   | 741                | 743                | +126                               | +20.5%                               | +6                                 | +0.8%                                | +3                                 | 835                |
| Social Care                              | 2                  | 2                     | 2                  | 2                  | +0                                 | +1.7%                                | -0                                 | -2.0%                                | -0                                 | 3                  |
| Social Workers                           | 26                 | 43                    | 52                 | 54                 | +27                                | +103.8%                              | +11                                | +25.3%                               | +2                                 | 59                 |
| Psychologists                            | 1                  | 3                     | 7                  | 7                  | +6                                 | +785.0%                              | +4                                 | +127.7%                              | +0                                 | 9                  |
| Pharmacy                                 | 137                | 191                   | 204                | 203                | +66                                | +48.2%                               | +11                                | +5.9%                                | -1                                 | 231                |
| H&SC, Other                              | 19                 | 31                    | 22                 | 41                 | +21                                | +108.8%                              | +10                                | +31.6%                               | +19                                | 64                 |
| Health & Social Care Professionals       | 1,065              | 1,357                 | 1,412              | 1,430              | +365                               | +34.3%                               | +73                                | +5.4%                                | +18                                | 1,624              |
| Management (VIII & above)                | 51                 | 62                    | 68                 | 67                 | +17                                | +32.7%                               | +6                                 | +9.1%                                | -1                                 | 68                 |
| Administrative/ Supervisory (V to VII)   | 237                | 384                   | 444                | 444                | +207                               | +87.6%                               | +60                                | +15.6%                               | -0                                 | 462                |
| Clerical (III & IV)                      | 1,048              | 1,252                 | 1,349              | 1,346              | +298                               | +28.4%                               | +93                                | +7.4%                                | -4                                 | 1,478              |
| Management & Administrative              | 1,335              | 1,698                 | 1,861              | 1,857              | +522                               | +39.1%                               | +159                               | +9.3%                                | -4                                 | 2,008              |
| Support                                  | 836                | 919                   | 941                | 939                | +103                               | +12.3%                               | +20                                | +2.1%                                | -2                                 | 1,028              |
| Maintenance/ Technical                   | 103                | 103                   | 104                | 104                | +1                                 | +1.0%                                | +1                                 | +0.9%                                | -0                                 | 107                |
| General Support                          | 939                | 1,022                 | 1,045              | 1,043              | +104                               | +11.1%                               | +21                                | +2.0%                                | -2                                 | 1,135              |
| Health Care Assistants                   | 799                | 980                   | 1,054              | 1,046              | +246                               | +30.8%                               | +65                                | +6.7%                                | -8                                 | 1,176              |
| Care, other                              | 30                 | 86                    | 99                 | 99                 | +68                                | +224.7%                              | +13                                | +14.7%                               | +0                                 | 110                |
| Patient & Client Care                    | 830                | 1,066                 | 1,153              | 1,144              | +315                               | +38.0%                               | +78                                | +7.3%                                | -8                                 | 1,286              |

# WTE Change by Staff Category