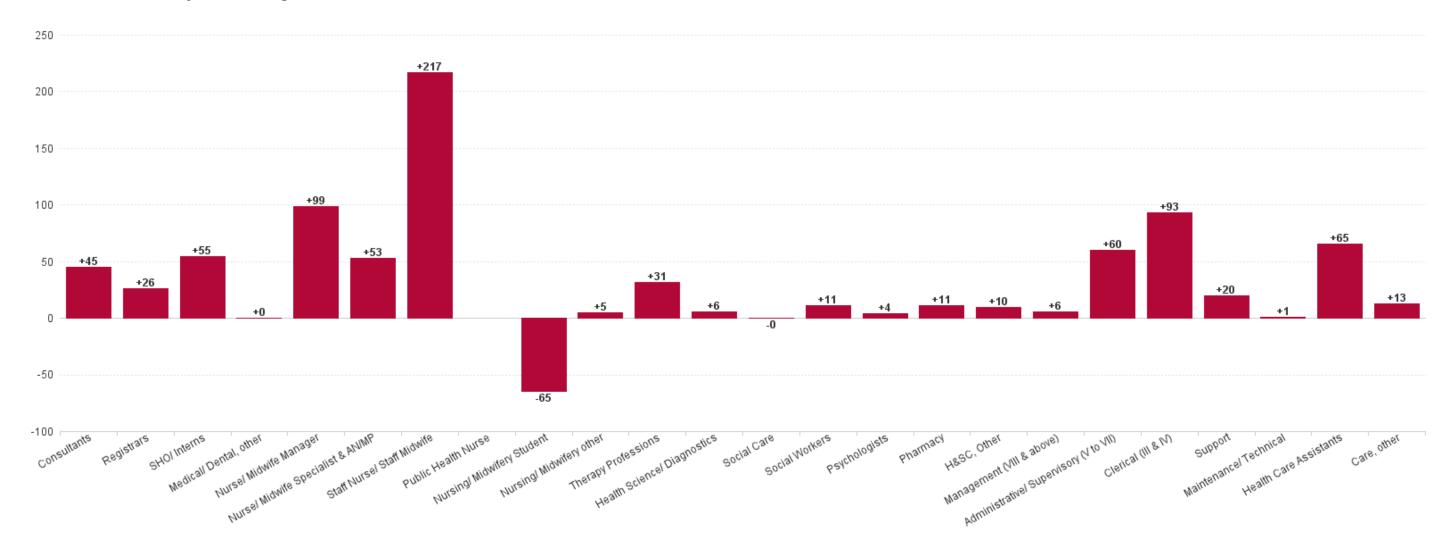

# WTE Change by Staff Category

# **Employment by Staff Group DEC 2023**

| Employment by Staff Group DEC 2023       | WTE<br>DEC<br>2019 | WTE<br>DEC<br>2022(1) | WTE<br>NOV<br>2023 | WTE<br>DEC<br>2023 | WTE<br>change<br>since<br>DEC 2019 | % WTE<br>Change<br>since Dec<br>2019 | WTE<br>change<br>since<br>DEC 2022 | % WTE<br>Change<br>since Dec<br>2022 | WTE<br>change<br>since<br>NOV 2023 | No.<br>DEC<br>2023 |
|------------------------------------------|--------------------|-----------------------|--------------------|--------------------|------------------------------------|--------------------------------------|------------------------------------|--------------------------------------|------------------------------------|--------------------|
| Overall                                  | 9,253              | 11,327                | 12,038             | 12,091             | +2,838                             | +30.7%                               | +765                               | +6.8%                                | +54                                | 13,370             |
| Consultants                              | 463                | 511                   | 552                | 556                | +93                                | +20.2%                               | +45                                | +8.7%                                | +4                                 | 598                |
| Registrars                               | 445                | 507                   | 529                | 533                | +88                                | +19.8%                               | +26                                | +5.1%                                | +4                                 | 551                |
| SHO/ Interns                             | 535                | 668                   | 715                | 723                | +188                               | +35.1%                               | +55                                | +8.2%                                | +7                                 | 731                |
| Medical/ Dental, other                   | 10                 | 12                    | 12                 | 12                 | +2                                 | +20.9%                               | +0                                 | +4.0%                                | -0                                 | 20                 |
| Medical & Dental                         | 1,452              | 1,698                 | 1,809              | 1,824              | +371                               | +25.6%                               | +126                               | +7.4%                                | +15                                | 1,900              |
| Nurse/ Midwife Manager                   | 567                | 713                   | 812                | 812                | +245                               | +43.3%                               | +99                                | +13.9%                               | +0                                 | 871                |
| Nurse/ Midwife Specialist & AN/MP        | 218                | 315                   | 367                | 367                | +149                               | +68.3%                               | +53                                | +16.7%                               | +0                                 | 398                |
| Staff Nurse/ Staff Midwife               | 2,764              | 3,303                 | 3,457              | 3,520              | +756                               | +27.3%                               | +217                               | +6.6%                                | +63                                | 4,042              |
| Public Health Nurse                      | 1                  |                       |                    |                    | -1                                 | -100.0%                              |                                    |                                      |                                    |                    |
| Nursingl Midwifery awaiting registration | 36                 | 101                   | 69                 | 41                 | +5                                 | +14.7%                               | -60                                | -59.1%                               | -28                                | 43                 |
| Post-registration Nurse/ Midwife Student | 12                 | 9                     | 11                 | 11                 | -1                                 | -8.3%                                | +2                                 | +23.0%                               | +0                                 | 11                 |
| Pre-registration Nursel Midwife Intern   | 2                  | 10                    | 5                  | 3                  | +2                                 | +107.0%                              | -7                                 | -68.3%                               | -1                                 | 7                  |
| Nursing/ Midwifery Student               | 50                 | 120                   | 85                 | 56                 | +6                                 | +12.1%                               | -65                                | -53.8%                               | -29                                | 61                 |
| Nursing/ Midwifery other                 | 33                 | 34                    | 38                 | 39                 | +6                                 | +18.6%                               | +5                                 | +15.1%                               | +1                                 | 45                 |
| Nursing & Midwifery                      | 3,633              | 4,485                 | 4,759              | 4,794              | +1,161                             | +31.9%                               | +309                               | +6.9%                                | +36                                | 5,417              |
| Therapy Professions                      | 262                | 349                   | 385                | 380                | +118                               | +45.1%                               | +31                                | +9.0%                                | -4                                 | 423                |
| Health Science/ Diagnostics              | 617                | 738                   | 741                | 743                | +126                               | +20.5%                               | +6                                 | +0.8%                                | +3                                 | 835                |
| Social Care                              | 2                  | 2                     | 2                  | 2                  | +0                                 | +1.7%                                | -0                                 | -2.0%                                | -0                                 | 3                  |
| Social Workers                           | 26                 | 43                    | 52                 | 54                 | +27                                | +103.8%                              | +11                                | +25.3%                               | +2                                 | 59                 |
| Psychologists                            | 1                  | 3                     | 7                  | 7                  | +6                                 | +785.0%                              | +4                                 | +127.7%                              | +0                                 | 9                  |
| Pharmacy                                 | 137                | 191                   | 204                | 203                | +66                                | +48.2%                               | +11                                | +5.9%                                | -1                                 | 231                |
| H&SC, Other                              | 19                 | 31                    | 22                 | 41                 | +21                                | +108.8%                              | +10                                | +31.6%                               | +19                                | 64                 |
| Health & Social Care Professionals       | 1,065              | 1,357                 | 1,412              | 1,430              | +365                               | +34.3%                               | +73                                | +5.4%                                | +18                                | 1,624              |
| Management (VIII & above)                | 51                 | 62                    | 68                 | 67                 | +17                                | +32.7%                               | +6                                 | +9.1%                                | -1                                 | 68                 |
| Administrative/ Supervisory (V to VII)   | 237                | 384                   | 444                | 444                | +207                               | +87.6%                               | +60                                | +15.6%                               | -0                                 | 462                |
| Clerical (III & IV)                      | 1,048              | 1,252                 | 1,349              | 1,346              | +298                               | +28.4%                               | +93                                | +7.4%                                | -4                                 | 1,478              |
| Management & Administrative              | 1,335              | 1,698                 | 1,861              | 1,857              | +522                               | +39.1%                               | +159                               | +9.3%                                | -4                                 | 2,008              |
| Support                                  | 836                | 919                   | 941                | 939                | +103                               | +12.3%                               | +20                                | +2.1%                                | -2                                 | 1,028              |
| Maintenance/ Technical                   | 103                | 103                   | 104                | 104                | +1                                 | +1.0%                                | +1                                 | +0.9%                                | -0                                 | 107                |
| General Support                          | 939                | 1,022                 | 1,045              | 1,043              | +104                               | +11.1%                               | +21                                | +2.0%                                | -2                                 | 1,135              |
| Health Care Assistants                   | 799                | 980                   | 1,054              | 1,046              | +246                               | +30.8%                               | +65                                | +6.7%                                | -8                                 | 1,176              |
| Care, other                              | 30                 | 86                    | 99                 | 99                 | +68                                | +224.7%                              | +13                                | +14.7%                               | +0                                 | 110                |
| Patient & Client Care                    | 830                | 1,066                 | 1,153              | 1,144              | +315                               | +38.0%                               | +78                                | +7.3%                                | -8                                 | 1,286              |

### **Health Service Executive**

| DEC 2023                               | WTE<br>DEC<br>2019 | WTE<br>DEC<br>2022(1) | WTE<br>NOV<br>2023 | WTE<br>DEC<br>2023 | WTE<br>change<br>since<br>DEC | % WTE<br>Change<br>since<br>Dec | WTE<br>change<br>since<br>DEC | % WTE<br>Change<br>since<br>Dec | WTE<br>change<br>since<br>NOV | No.<br>DEC<br>2023 |
|----------------------------------------|--------------------|-----------------------|--------------------|--------------------|-------------------------------|---------------------------------|-------------------------------|---------------------------------|-------------------------------|--------------------|
| Total Health Service Executive         | 9,253              | 11,327                | 12,038             | 12,091             | +2,838                        | +30.7%                          | +765                          | +6.8%                           | +54                           | 13,370             |
| Consultants                            | 463                | 511                   | 552                | 556                | +93                           | +20.2%                          | +45                           | +8.7%                           | +4                            | 598                |
| Registrars                             | 445                | 507                   | 529                | 533                | +88                           | +19.8%                          | +26                           | +5.1%                           | +4                            | 551                |
| SHO/ Interns                           | 535                | 668                   | 715                | 723                | +188                          | +35.1%                          | +55                           | +8.2%                           | +7                            | 731                |
| Medical/ Dental, other                 | 10                 | 12                    | 12                 | 12                 | +2                            | +20.9%                          | +0                            | +4.0%                           | -0                            | 20                 |
| Medical & Dental                       | 1,452              | 1,698                 | 1,809              | 1,824              | +371                          | +25.6%                          | +126                          | +7.4%                           | +15                           | 1,900              |
| Nurse/ Midwife Manager                 | 567                | 713                   | 812                | 812                | +245                          | +43.3%                          | +99                           | +13.9%                          | +0                            | 871                |
| Nurse/ Midwife Specialist & AN/MP      | 218                | 315                   | 367                | 367                | +149                          | +68.3%                          | +53                           | +16.7%                          | +0                            | 398                |
| Staff Nurse/ Staff Midwife             | 2,764              | 3,303                 | 3,457              | 3,520              | +756                          | +27.3%                          | +217                          | +6.6%                           | +63                           | 4,042              |
| Public Health Nurse                    | 1                  |                       |                    |                    | -1                            | -100.0%                         |                               |                                 |                               |                    |
| Nursing/ Midwifery Student             | 50                 | 120                   | 85                 | 56                 | +6                            | +12.1%                          | -65                           | -53.8%                          | -29                           | 61                 |
| Nursing/ Midwifery other               | 33                 | 34                    | 38                 | 39                 | +6                            | +18.6%                          | +5                            | +15.1%                          | +1                            | 45                 |
| Nursing & Midwifery                    | 3,633              | 4,485                 | 4,759              | 4,794              | +1,161                        | +31.9%                          | +309                          | +6.9%                           | +36                           | 5,417              |
| Therapy Professions                    | 262                | 349                   | 385                | 380                | +118                          | +45.1%                          | +31                           | +9.0%                           | -4                            | 423                |
| Health Science/ Diagnostics            | 617                | 738                   | 741                | 743                | +126                          | +20.5%                          | +6                            | +0.8%                           | +3                            | 835                |
| Social Care                            | 2                  | 2                     | 2                  | 2                  | +0                            | +1.7%                           | -0                            | -2.0%                           | -0                            | 3                  |
| Social Workers                         | 26                 | 43                    | 52                 | 54                 | +27                           | +103.8%                         | +11                           | +25.3%                          | +2                            | 59                 |
| Psychologists                          | 1                  | 3                     | 7                  | 7                  | +6                            | +785.0%                         | +4                            | +127.7%                         | +0                            | 9                  |
| Pharmacy                               | 137                | 191                   | 204                | 203                | +66                           | +48.2%                          | +11                           | +5.9%                           | -1                            | 231                |
| H&SC, Other                            | 19                 | 31                    | 22                 | 41                 | +21                           | +108.8%                         | +10                           | +31.6%                          | +19                           | 64                 |
| Health & Social Care Professionals     | 1,065              | 1,357                 | 1,412              | 1,430              | +365                          | +34.3%                          | +73                           | +5.4%                           | +18                           | 1,624              |
| Management (VIII & above)              | 51                 | 62                    | 68                 | 67                 | +17                           | +32.7%                          | +6                            | +9.1%                           | -1                            | 68                 |
| Administrative/ Supervisory (V to VII) | 237                | 384                   | 444                | 444                | +207                          | +87.6%                          | +60                           | +15.6%                          | -0                            | 462                |
| Clerical (III & IV)                    | 1,048              | 1,252                 | 1,349              | 1,346              | +298                          | +28.4%                          | +93                           | +7.4%                           | -4                            | 1,478              |
| Management & Administrative            | 1,335              | 1,698                 | 1,861              | 1,857              | +522                          | +39.1%                          | +159                          | +9.3%                           | -4                            | 2,008              |
| Support                                | 836                | 919                   | 941                | 939                | +103                          | +12.3%                          | +20                           | +2.1%                           | -2                            | 1,028              |
| Maintenance/ Technical                 | 103                | 103                   | 104                | 104                | +1                            | +1.0%                           | +1                            | +0.9%                           | -0                            | 107                |
| General Support                        | 939                | 1,022                 | 1,045              | 1,043              | +104                          | +11.1%                          | +21                           | +2.0%                           | -2                            | 1,135              |
| Health Care Assistants                 | 799                | 980                   | 1,054              | 1,046              | +246                          | +30.8%                          | +65                           | +6.7%                           | -8                            | 1,176              |
| Care, other                            | 30                 | 86                    | 99                 | 99                 | +68                           | +224.7%                         | +13                           | +14.7%                          | +0                            | 110                |
| Patient & Client Care                  | 830                | 1,066                 | 1,153              | 1,144              | +315                          | +38.0%                          | +78                           | +7.3%                           | -8                            | 1,286              |