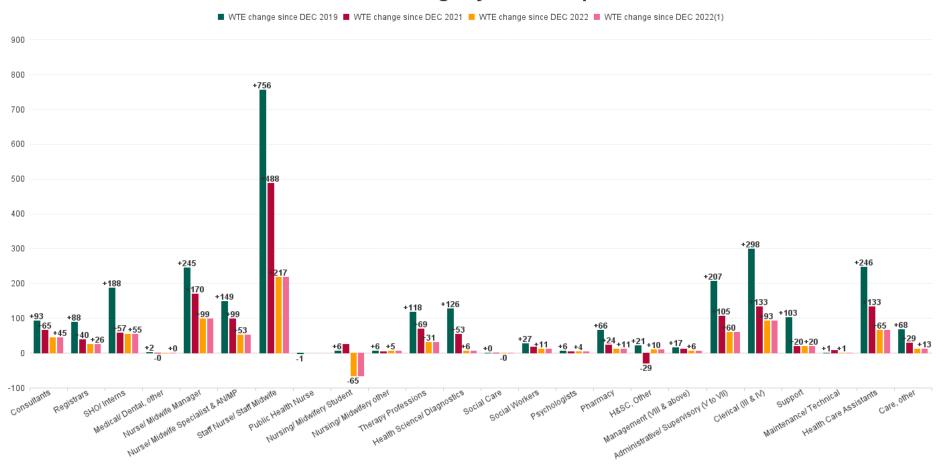

# **Employment by Staff Group DEC 2023**

| Employment by Staff Group DEC 2023       | WTE<br>DEC<br>2019 | WTE<br>DEC<br>2022(1) | WTE<br>NOV<br>2023 | WTE<br>DEC<br>2023 | WTE<br>change<br>since<br>DEC 2019 | % WTE<br>Change<br>since Dec<br>2019 | WTE<br>change<br>since<br>DEC 2022 | % WTE<br>Change<br>since Dec<br>2022 | WTE<br>change<br>since<br>NOV 2023 | No.<br>DEC<br>2023 |
|------------------------------------------|--------------------|-----------------------|--------------------|--------------------|------------------------------------|--------------------------------------|------------------------------------|--------------------------------------|------------------------------------|--------------------|
| Overall                                  | 9,253              | 11,327                | 12,038             | 12,091             | +2,838                             | +30.7%                               | +765                               | +6.8%                                | +54                                | 13,370             |
| Consultants                              | 463                | 511                   | 552                | 556                | +93                                | +20.2%                               | +45                                | +8.7%                                | +4                                 | 598                |
| Registrars                               | 445                | 507                   | 529                | 533                | +88                                | +19.8%                               | +26                                | +5.1%                                | +4                                 | 551                |
| SHO/ Interns                             | 535                | 668                   | 715                | 723                | +188                               | +35.1%                               | +55                                | +8.2%                                | +7                                 | 731                |
| Medical/ Dental, other                   | 10                 | 12                    | 12                 | 12                 | +2                                 | +20.9%                               | +0                                 | +4.0%                                | -0                                 | 20                 |
| Medical & Dental                         | 1,452              | 1,698                 | 1,809              | 1,824              | +371                               | +25.6%                               | +126                               | +7.4%                                | +15                                | 1,900              |
| Nurse/ Midwife Manager                   | 567                | 713                   | 812                | 812                | +245                               | +43.3%                               | +99                                | +13.9%                               | +0                                 | 871                |
| Nurse/ Midwife Specialist & AN/MP        | 218                | 315                   | 367                | 367                | +149                               | +68.3%                               | +53                                | +16.7%                               | +0                                 | 398                |
| Staff Nurse/ Staff Midwife               | 2,764              | 3,303                 | 3,457              | 3,520              | +756                               | +27.3%                               | +217                               | +6.6%                                | +63                                | 4,042              |
| Public Health Nurse                      | 1                  |                       |                    |                    | -1                                 | -100.0%                              |                                    |                                      |                                    |                    |
| Nursingl Midwifery awaiting registration | 36                 | 101                   | 69                 | 41                 | +5                                 | +14.7%                               | -60                                | -59.1%                               | -28                                | 43                 |
| Post-registration Nurse/ Midwife Student | 12                 | 9                     | 11                 | 11                 | -1                                 | -8.3%                                | +2                                 | +23.0%                               | +0                                 | 11                 |
| Pre-registration Nursel Midwife Intern   | 2                  | 10                    | 5                  | 3                  | +2                                 | +107.0%                              | -7                                 | -68.3%                               | -1                                 | 7                  |
| Nursing/ Midwifery Student               | 50                 | 120                   | 85                 | 56                 | +6                                 | +12.1%                               | -65                                | -53.8%                               | -29                                | 61                 |
| Nursing/ Midwifery other                 | 33                 | 34                    | 38                 | 39                 | +6                                 | +18.6%                               | +5                                 | +15.1%                               | +1                                 | 45                 |
| Nursing & Midwifery                      | 3,633              | 4,485                 | 4,759              | 4,794              | +1,161                             | +31.9%                               | +309                               | +6.9%                                | +36                                | 5,417              |
| Therapy Professions                      | 262                | 349                   | 385                | 380                | +118                               | +45.1%                               | +31                                | +9.0%                                | -4                                 | 423                |
| Health Science/ Diagnostics              | 617                | 738                   | 741                | 743                | +126                               | +20.5%                               | +6                                 | +0.8%                                | +3                                 | 835                |
| Social Care                              | 2                  | 2                     | 2                  | 2                  | +0                                 | +1.7%                                | -0                                 | -2.0%                                | -0                                 | 3                  |
| Social Workers                           | 26                 | 43                    | 52                 | 54                 | +27                                | +103.8%                              | +11                                | +25.3%                               | +2                                 | 59                 |
| Psychologists                            | 1                  | 3                     | 7                  | 7                  | +6                                 | +785.0%                              | +4                                 | +127.7%                              | +0                                 | 9                  |
| Pharmacy                                 | 137                | 191                   | 204                | 203                | +66                                | +48.2%                               | +11                                | +5.9%                                | -1                                 | 231                |
| H&SC, Other                              | 19                 | 31                    | 22                 | 41                 | +21                                | +108.8%                              | +10                                | +31.6%                               | +19                                | 64                 |
| Health & Social Care Professionals       | 1,065              | 1,357                 | 1,412              | 1,430              | +365                               | +34.3%                               | +73                                | +5.4%                                | +18                                | 1,624              |
| Management (VIII & above)                | 51                 | 62                    | 68                 | 67                 | +17                                | +32.7%                               | +6                                 | +9.1%                                | -1                                 | 68                 |
| Administrative/ Supervisory (V to VII)   | 237                | 384                   | 444                | 444                | +207                               | +87.6%                               | +60                                | +15.6%                               | -0                                 | 462                |
| Clerical (III & IV)                      | 1,048              | 1,252                 | 1,349              | 1,346              | +298                               | +28.4%                               | +93                                | +7.4%                                | -4                                 | 1,478              |
| Management & Administrative              | 1,335              | 1,698                 | 1,861              | 1,857              | +522                               | +39.1%                               | +159                               | +9.3%                                | -4                                 | 2,008              |
| Support                                  | 836                | 919                   | 941                | 939                | +103                               | +12.3%                               | +20                                | +2.1%                                | -2                                 | 1,028              |
| Maintenance/ Technical                   | 103                | 103                   | 104                | 104                | +1                                 | +1.0%                                | +1                                 | +0.9%                                | -0                                 | 107                |
| General Support                          | 939                | 1,022                 | 1,045              | 1,043              | +104                               | +11.1%                               | +21                                | +2.0%                                | -2                                 | 1,135              |
| Health Care Assistants                   | 799                | 980                   | 1,054              | 1,046              | +246                               | +30.8%                               | +65                                | +6.7%                                | -8                                 | 1,176              |
| Care, other                              | 30                 | 86                    | 99                 | 99                 | +68                                | +224.7%                              | +13                                | +14.7%                               | +0                                 | 110                |
| Patient & Client Care                    | 830                | 1,066                 | 1,153              | 1,144              | +315                               | +38.0%                               | +78                                | +7.3%                                | -8                                 | 1,286              |

# **Employment Report by Grade Group: DEC 2023**