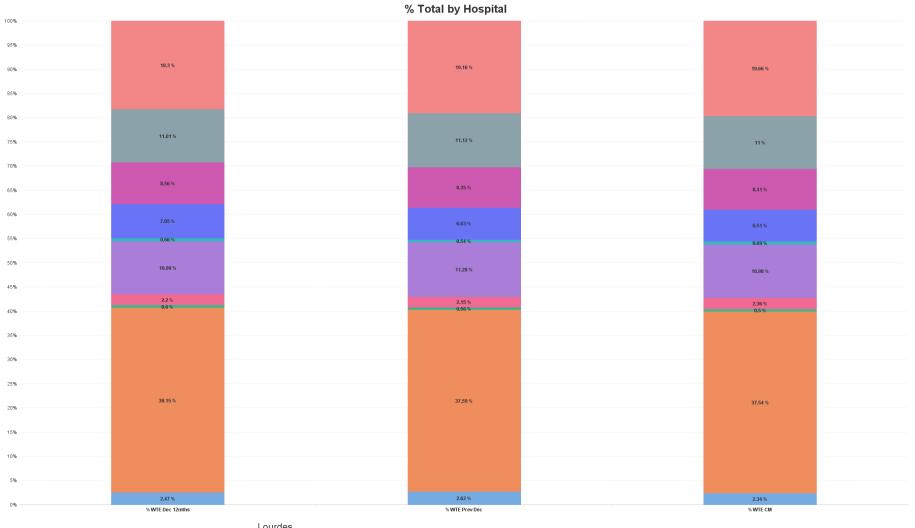

# Employment Report by Hospital : DEC 2023

| Hospitals DEC 2023                  | WTE<br>DEC<br>2019 | WTE<br>DEC<br>2022(1) | WTE<br>NOV<br>2023 | WTE<br>DEC<br>2023 | WTE<br>change<br>since<br>DEC 2019 | % WTE<br>Change<br>since Dec<br>2019 | WTE<br>change<br>since<br>DEC 2022 | % WTE<br>Change<br>since Dec<br>2022 | WTE<br>change<br>since<br>NOV 2023 | No.<br>DEC<br>2023 |
|-------------------------------------|--------------------|-----------------------|--------------------|--------------------|------------------------------------|--------------------------------------|------------------------------------|--------------------------------------|------------------------------------|--------------------|
| Overall                             | 10,527             | 12,723                | 13,789             | 13,946             | +3,419                             | +32.5%                               | +1,223                             | +9.6%                                | +157                               | 15,535             |
| Cork University                     | 4,014              | 4,782                 | 5,196              | 5,235              | +1,220                             | +30.4%                               | +453                               | +9.5%                                | +39                                | 5,855              |
| UH Waterford                        | 1,949              | 2,437                 | 2,707              | 2,742              | +793                               | +40.7%                               | +304                               | +12.5%                               | +35                                | 2,974              |
| UH Kerry                            | 1,114              | 1,415                 | 1,498              | 1,535              | +420                               | +37.7%                               | +119                               | +8.4%                                | +37                                | 1,705              |
| Mercy University                    | 1,173              | 1,435                 | 1,545              | 1,532              | +359                               | +30.6%                               | +97                                | +6.7%                                | -13                                | 1,701              |
| South Tipperary General             | 868                | 1,062                 | 1,149              | 1,174              | +306                               | +35.3%                               | +111                               | +10.5%                               | +25                                | 1,301              |
| South Infirmary Victoria University | 787                | 844                   | 900                | 908                | +122                               | +15.5%                               | +64                                | +7.6%                                | +8                                 | 1,067              |
| Bantry General                      | 266                | 333                   | 326                | 327                | +60                                | +22.7%                               | -6                                 | -1.9%                                | +1                                 | 377                |
| Mallow General                      | 252                | 273                   | 303                | 329                | +77                                | +30.6%                               | +56                                | +20.5%                               | +26                                | 374                |
| Lourdes Orthopaedic Kilcreene       | 70                 | 71                    | 71                 | 70                 | -1                                 | -1.2%                                | -1                                 | -2.1%                                | -2                                 | 79                 |
| SSWHG HQ                            | 35                 | 69                    | 95                 | 96                 | +61                                | +177.5%                              | +27                                | +38.5%                               | +1                                 | 102                |