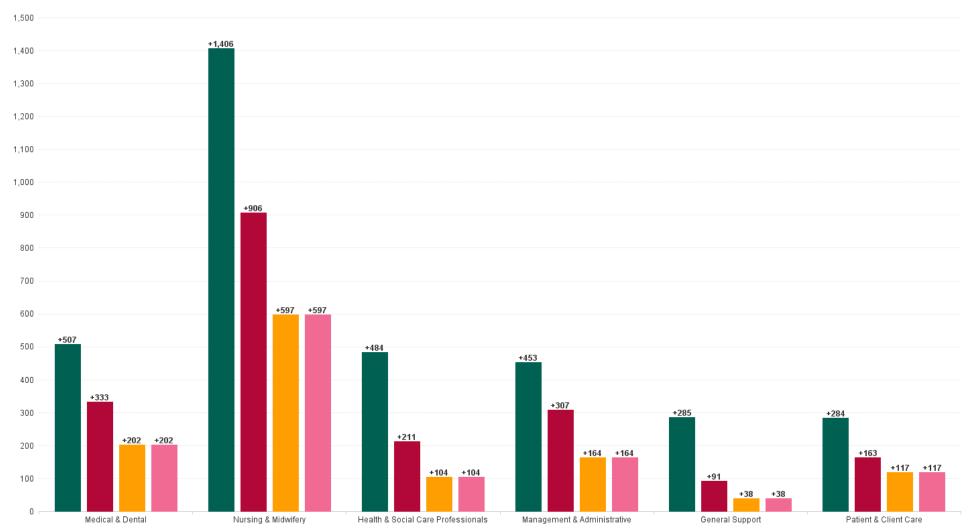

# Employment by Staff Group DEC 2023

| Employment by Staff Group DEC 2023       | WTE<br>DEC<br>2019 | WTE<br>DEC<br>2022(1) | WTE<br>NOV<br>2023 | WTE<br>DEC<br>2023 | WTE<br>change<br>since<br>DEC 2019 | % WTE<br>Change<br>since Dec<br>2019 | WTE<br>change<br>since<br>DEC 2022 | % WTE<br>Change<br>since Dec<br>2022 | WTE<br>change<br>since<br>NOV 2023 | No.<br>DEC<br>2023 |
|------------------------------------------|--------------------|-----------------------|--------------------|--------------------|------------------------------------|--------------------------------------|------------------------------------|--------------------------------------|------------------------------------|--------------------|
| Overall                                  | 10,527             | 12,723                | 13,789             | 13,946             | +3,419                             | +32.5%                               | +1,223                             | +9.6%                                | +157                               | 15,535             |
| Consultants                              | 478                | 568                   | 645                | 644                | +166                               | +34.7%                               | +75                                | +13.2%                               | -2                                 | 687                |
| Registrars                               | 509                | 633                   | 678                | 682                | +173                               | +34.1%                               | +49                                | +7.8%                                | +4                                 | 699                |
| SHO/ Interns                             | 537                | 624                   | 700                | 703                | +166                               | +31.0%                               | +79                                | +12.7%                               | +3                                 | 710                |
| Medical/ Dental, other                   | 9                  | 12                    | 10                 | 11                 | +1                                 | +15.0%                               | -1                                 | -10.3%                               | +1                                 | 15                 |
| Medical & Dental                         | 1,533              | 1,838                 | 2,034              | 2,040              | +507                               | +33.1%                               | +202                               | +11.0%                               | +6                                 | 2,111              |
| Nurse/ Midwife Manager                   | 858                | 945                   | 1,056              | 1,060              | +202                               | +23.6%                               | +116                               | +12.3%                               | +4                                 | 1,173              |
| Nurse/ Midwife Specialist & AN/MP        | 144                | 257                   | 331                | 334                | +190                               | +131.4%                              | +77                                | +29.8%                               | +3                                 | 359                |
| Staff Nurse/ Staff Midwife               | 3,124              | 3,759                 | 4,048              | 4,181              | +1,057                             | +33.8%                               | +422                               | +11.2%                               | +133                               | 4,745              |
| Nursing/ Midwifery awaiting registration | 23                 | 9                     | 45                 | 11                 | -12                                | -52.3%                               | +2                                 | +27.4%                               | -34                                | 12                 |
| Post-registration Nurse/ Midwife Student | 29                 | 10                    | 9                  | 9                  | -20                                | -68.9%                               | -1                                 | -9.5%                                | +0                                 | 9                  |
| Pre-registration Nurse/ Midwife Intern   | 30                 | 37                    | 16                 | 13                 | -17                                | -55.8%                               | -23                                | -63.8%                               | -3                                 | 27                 |
| Nursing/ Midwifery Student               | 82                 | 55                    | 70                 | 33                 | -49                                | -59.5%                               | -22                                | -39.9%                               | -36                                | 48                 |
| Nursing/ Midwifery other                 | 15                 | 16                    | 19                 | 21                 | +6                                 | +41.7%                               | +5                                 | +30.1%                               | +1                                 | 25                 |
| Nursing & Midwifery                      | 4,223              | 5,032                 | 5,524              | 5,629              | +1,406                             | +33.3%                               | +597                               | +11.9%                               | +105                               | 6,350              |
| Therapy Professions                      | 311                | 461                   | 507                | 513                | +201                               | +64.7%                               | +52                                | +11.3%                               | +5                                 | 582                |
| Health Science/ Diagnostics              | 781                | 916                   | 939                | 940                | +159                               | +20.4%                               | +24                                | +2.6%                                | +1                                 | 1,079              |
| Social Workers                           | 33                 | 47                    | 53                 | 55                 | +22                                | +68.3%                               | +8                                 | +17.2%                               | +1                                 | 61                 |
| Psychologists                            | 2                  | 6                     | 12                 | 13                 | +11                                | +746.7%                              | +7                                 | +113.4%                              | +1                                 | 15                 |
| Pharmacy                                 | 129                | 208                   | 216                | 216                | +87                                | +67.0%                               | +8                                 | +3.8%                                | +0                                 | 247                |
| H&SC, Other                              | 24                 | 22                    | 25                 | 27                 | +3                                 | +13.5%                               | +6                                 | +26.6%                               | +2                                 | 28                 |
| Health & Social Care Professionals       | 1,279              | 1,659                 | 1,752              | 1,763              | +484                               | +37.8%                               | +104                               | +6.3%                                | +11                                | 2,012              |
| Management (VIII & above)                | 50                 | 75                    | 74                 | 74                 | +24                                | +48.2%                               | -1                                 | -1.6%                                | -0                                 | 75                 |
| Administrative/ Supervisory (V to VII)   | 265                | 426                   | 500                | 506                | +241                               | +91.0%                               | +80                                | +18.7%                               | +6                                 | 543                |
| Clerical (III & IV)                      | 1,269              | 1,371                 | 1,455              | 1,457              | +187                               | +14.8%                               | +86                                | +6.2%                                | +2                                 | 1,615              |
| Management & Administrative              | 1,584              | 1,873                 | 2,029              | 2,037              | +453                               | +28.6%                               | +164                               | +8.8%                                | +7                                 | 2,233              |
| Support                                  | 1,219              | 1,462                 | 1,492              | 1,493              | +275                               | +22.5%                               | +31                                | +2.1%                                | +1                                 | 1,723              |
| Maintenance/ Technical                   | 33                 | 37                    | 43                 | 43                 | +11                                | +33.3%                               | +7                                 | +17.9%                               | +0                                 | 45                 |
| General Support                          | 1,251              | 1,499                 | 1,536              | 1,537              | +285                               | +22.8%                               | +38                                | +2.5%                                | +1                                 | 1,768              |
| Health Care Assistants                   | 642                | 805                   | 879                | 897                | +256                               | +39.9%                               | +93                                | +11.5%                               | +19                                | 1,011              |
| Care, other                              | 15                 | 19                    | 36                 | 44                 | +28                                | +182.8%                              | +25                                | +129.5%                              | +8                                 | 50                 |
| Patient & Client Care                    | 657                | 824                   | 914                | 941                | +284                               | +43.2%                               | +117                               | +14.2%                               | +27                                | 1,061              |