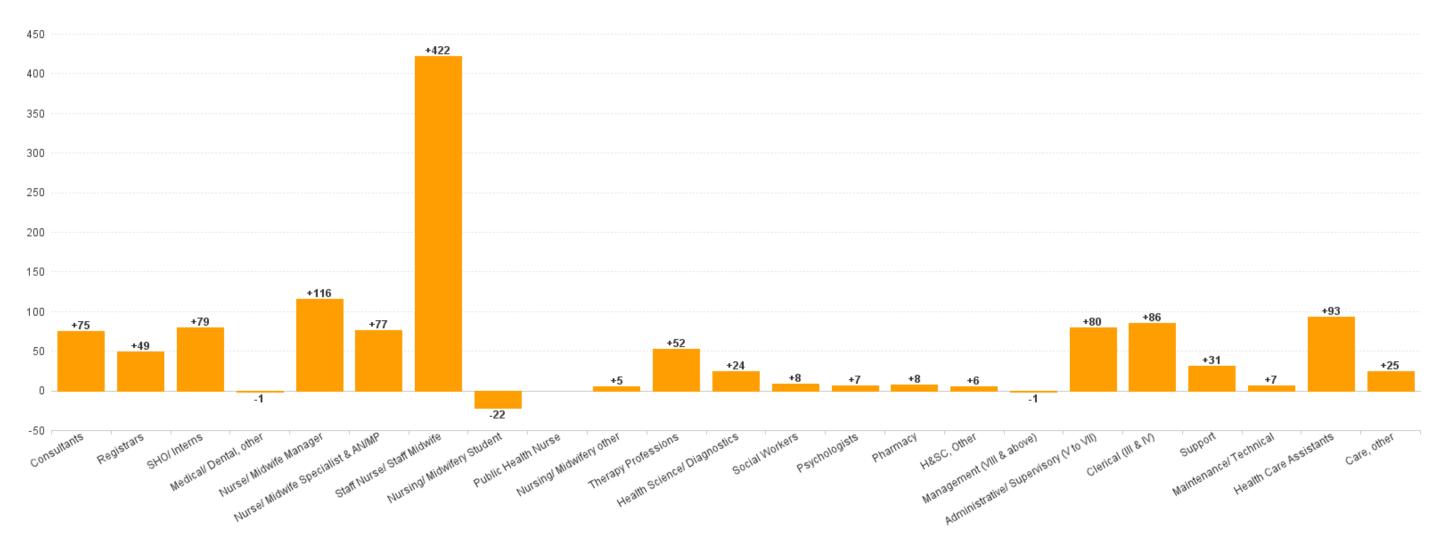

# Employment by Staff Group DEC 2023

| Employment by Staff Group DEC 2023       | WTE<br>DEC<br>2019 | WTE<br>DEC<br>2022(1) | WTE<br>NOV<br>2023 | WTE<br>DEC<br>2023 | WTE<br>change<br>since<br>DEC 2019 | % WTE<br>Change<br>since Dec<br>2019 | WTE<br>change<br>since<br>DEC 2022 | % WTE<br>Change<br>since Dec<br>2022 | WTE<br>change<br>since<br>NOV 2023 | No.<br>DEC<br>2023 |
|------------------------------------------|--------------------|-----------------------|--------------------|--------------------|------------------------------------|--------------------------------------|------------------------------------|--------------------------------------|------------------------------------|--------------------|
| Overall                                  | 10,527             | 12,723                | 13,789             | 13,946             | +3,419                             | +32.5%                               | +1,223                             | +9.6%                                | +157                               | 15,535             |
| Consultants                              | 478                | 568                   | 645                | 644                | +166                               | +34.7%                               | +75                                | +13.2%                               | -2                                 | 687                |
| Registrars                               | 509                | 633                   | 678                | 682                | +173                               | +34.1%                               | +49                                | +7.8%                                | +4                                 | 699                |
| SHO/ Interns                             | 537                | 624                   | 700                | 703                | +166                               | +31.0%                               | +79                                | +12.7%                               | +3                                 | 710                |
| Medical/ Dental, other                   | 9                  | 12                    | 10                 | 11                 | +1                                 | +15.0%                               | -1                                 | -10.3%                               | +1                                 | 15                 |
| Medical & Dental                         | 1,533              | 1,838                 | 2,034              | 2,040              | +507                               | +33.1%                               | +202                               | +11.0%                               | +6                                 | 2,111              |
| Nurse/ Midwife Manager                   | 858                | 945                   | 1,056              | 1,060              | +202                               | +23.6%                               | +116                               | +12.3%                               | +4                                 | 1,173              |
| Nurse/ Midwife Specialist & AN/MP        | 144                | 257                   | 331                | 334                | +190                               | +131.4%                              | +77                                | +29.8%                               | +3                                 | 359                |
| Staff Nurse/ Staff Midwife               | 3,124              | 3,759                 | 4,048              | 4,181              | +1,057                             | +33.8%                               | +422                               | +11.2%                               | +133                               | 4,745              |
| Nursing/ Midwifery awaiting registration | 23                 | 9                     | 45                 | 11                 | -12                                | -52.3%                               | +2                                 | +27.4%                               | -34                                | 12                 |
| Post-registration Nurse/ Midwife Student | 29                 | 10                    | 9                  | 9                  | -20                                | -68.9%                               | -1                                 | -9.5%                                | +0                                 | 9                  |
| Pre-registration Nurse/ Midwife Intern   | 30                 | 37                    | 16                 | 13                 | -17                                | -55.8%                               | -23                                | -63.8%                               | -3                                 | 27                 |
| Nursing/ Midwifery Student               | 82                 | 55                    | 70                 | 33                 | -49                                | -59.5%                               | -22                                | -39.9%                               | -36                                | 48                 |
| Nursing/ Midwifery other                 | 15                 | 16                    | 19                 | 21                 | +6                                 | +41.7%                               | +5                                 | +30.1%                               | +1                                 | 25                 |
| Nursing & Midwifery                      | 4,223              | 5,032                 | 5,524              | 5,629              | +1,406                             | +33.3%                               | +597                               | +11.9%                               | +105                               | 6,350              |
| Therapy Professions                      | 311                | 461                   | 507                | 513                | +201                               | +64.7%                               | +52                                | +11.3%                               | +5                                 | 582                |
| Health Science/ Diagnostics              | 781                | 916                   | 939                | 940                | +159                               | +20.4%                               | +24                                | +2.6%                                | +1                                 | 1,079              |
| Social Workers                           | 33                 | 47                    | 53                 | 55                 | +22                                | +68.3%                               | +8                                 | +17.2%                               | +1                                 | 61                 |
| Psychologists                            | 2                  | 6                     | 12                 | 13                 | +11                                | +746.7%                              | +7                                 | +113.4%                              | +1                                 | 15                 |
| Pharmacy                                 | 129                | 208                   | 216                | 216                | +87                                | +67.0%                               | +8                                 | +3.8%                                | +0                                 | 247                |
| H&SC, Other                              | 24                 | 22                    | 25                 | 27                 | +3                                 | +13.5%                               | +6                                 | +26.6%                               | +2                                 | 28                 |
| Health & Social Care Professionals       | 1,279              | 1,659                 | 1,752              | 1,763              | +484                               | +37.8%                               | +104                               | +6.3%                                | +11                                | 2,012              |
| Management (VIII & above)                | 50                 | 75                    | 74                 | 74                 | +24                                | +48.2%                               | -1                                 | -1.6%                                | -0                                 | 75                 |
| Administrative/ Supervisory (V to VII)   | 265                | 426                   | 500                | 506                | +241                               | +91.0%                               | +80                                | +18.7%                               | +6                                 | 543                |
| Clerical (III & IV)                      | 1,269              | 1,371                 | 1,455              | 1,457              | +187                               | +14.8%                               | +86                                | +6.2%                                | +2                                 | 1,615              |
| Management & Administrative              | 1,584              | 1,873                 | 2,029              | 2,037              | +453                               | +28.6%                               | +164                               | +8.8%                                | +7                                 | 2,233              |
| Support                                  | 1,219              | 1,462                 | 1,492              | 1,493              | +275                               | +22.5%                               | +31                                | +2.1%                                | +1                                 | 1,723              |
| Maintenance/ Technical                   | 33                 | 37                    | 43                 | 43                 | +11                                | +33.3%                               | +7                                 | +17.9%                               | +0                                 | 45                 |
| General Support                          | 1,251              | 1,499                 | 1,536              | 1,537              | +285                               | +22.8%                               | +38                                | +2.5%                                | +1                                 | 1,768              |
| Health Care Assistants                   | 642                | 805                   | 879                | 897                | +256                               | +39.9%                               | +93                                | +11.5%                               | +19                                | 1,011              |
| Care, other                              | 15                 | 19                    | 36                 | 44                 | +28                                | +182.8%                              | +25                                | +129.5%                              | +8                                 | 50                 |
| Patient & Client Care                    | 657                | 824                   | 914                | 941                | +284                               | +43.2%                               | +117                               | +14.2%                               | +27                                | 1,061              |

# WTE Change by Staff Category

■ WTE change since DEC 2019 ■ WTE change since DEC 2021 ■ WTE change since DEC 2022 ■ WTE change since DEC 2022(1)

ŀĒ