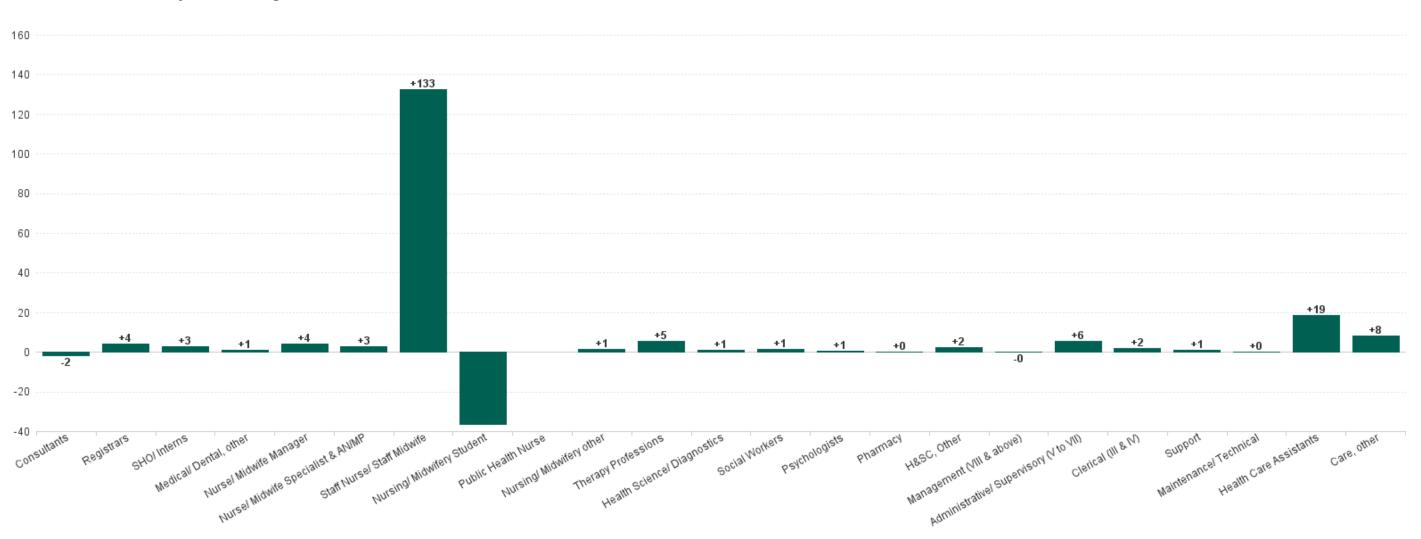

# Employment by Staff Group DEC 2023

| Employment by Staff Group DEC 2023       | WTE<br>DEC<br>2019 | WTE<br>DEC<br>2022(1) | WTE<br>NOV<br>2023 | WTE<br>DEC<br>2023 | WTE<br>change<br>since<br>DEC 2019 | % WTE<br>Change<br>since Dec<br>2019 | WTE<br>change<br>since<br>DEC 2022 | % WTE<br>Change<br>since Dec<br>2022 | WTE<br>change<br>since<br>NOV 2023 | No.<br>DEC<br>2023 |
|------------------------------------------|--------------------|-----------------------|--------------------|--------------------|------------------------------------|--------------------------------------|------------------------------------|--------------------------------------|------------------------------------|--------------------|
| Overall                                  | 10,527             | 12,723                | 13,789             | 13,946             | +3,419                             | +32.5%                               | +1,223                             | +9.6%                                | +157                               | 15,535             |
| Consultants                              | 478                | 568                   | 645                | 644                | +166                               | +34.7%                               | +75                                | +13.2%                               | -2                                 | 687                |
| Registrars                               | 509                | 633                   | 678                | 682                | +173                               | +34.1%                               | +49                                | +7.8%                                | +4                                 | 699                |
| SHO/ Interns                             | 537                | 624                   | 700                | 703                | +166                               | +31.0%                               | +79                                | +12.7%                               | +3                                 | 710                |
| Medical/ Dental, other                   | 9                  | 12                    | 10                 | 11                 | +1                                 | +15.0%                               | -1                                 | -10.3%                               | +1                                 | 15                 |
| Medical & Dental                         | 1,533              | 1,838                 | 2,034              | 2,040              | +507                               | +33.1%                               | +202                               | +11.0%                               | +6                                 | 2,111              |
| Nurse/ Midwife Manager                   | 858                | 945                   | 1,056              | 1,060              | +202                               | +23.6%                               | +116                               | +12.3%                               | +4                                 | 1,173              |
| Nurse/ Midwife Specialist & AN/MP        | 144                | 257                   | 331                | 334                | +190                               | +131.4%                              | +77                                | +29.8%                               | +3                                 | 359                |
| Staff Nurse/ Staff Midwife               | 3,124              | 3,759                 | 4,048              | 4,181              | +1,057                             | +33.8%                               | +422                               | +11.2%                               | +133                               | 4,745              |
| Nursing/ Midwifery awaiting registration | 23                 | 9                     | 45                 | 11                 | -12                                | -52.3%                               | +2                                 | +27.4%                               | -34                                | 12                 |
| Post-registration Nurse/ Midwife Student | 29                 | 10                    | 9                  | 9                  | -20                                | -68.9%                               | -1                                 | -9.5%                                | +0                                 | 9                  |
| Pre-registration Nurse/ Midwife Intern   | 30                 | 37                    | 16                 | 13                 | -17                                | -55.8%                               | -23                                | -63.8%                               | -3                                 | 27                 |
| Nursing/ Midwifery Student               | 82                 | 55                    | 70                 | 33                 | -49                                | -59.5%                               | -22                                | -39.9%                               | -36                                | 48                 |
| Nursing/ Midwifery other                 | 15                 | 16                    | 19                 | 21                 | +6                                 | +41.7%                               | +5                                 | +30.1%                               | +1                                 | 25                 |
| Nursing & Midwifery                      | 4,223              | 5,032                 | 5,524              | 5,629              | +1,406                             | +33.3%                               | +597                               | +11.9%                               | +105                               | 6,350              |
| Therapy Professions                      | 311                | 461                   | 507                | 513                | +201                               | +64.7%                               | +52                                | +11.3%                               | +5                                 | 582                |
| Health Science/ Diagnostics              | 781                | 916                   | 939                | 940                | +159                               | +20.4%                               | +24                                | +2.6%                                | +1                                 | 1,079              |
| Social Workers                           | 33                 | 47                    | 53                 | 55                 | +22                                | +68.3%                               | +8                                 | +17.2%                               | +1                                 | 61                 |
| Psychologists                            | 2                  | 6                     | 12                 | 13                 | +11                                | +746.7%                              | +7                                 | +113.4%                              | +1                                 | 15                 |
| Pharmacy                                 | 129                | 208                   | 216                | 216                | +87                                | +67.0%                               | +8                                 | +3.8%                                | +0                                 | 247                |
| H&SC, Other                              | 24                 | 22                    | 25                 | 27                 | +3                                 | +13.5%                               | +6                                 | +26.6%                               | +2                                 | 28                 |
| Health & Social Care Professionals       | 1,279              | 1,659                 | 1,752              | 1,763              | +484                               | +37.8%                               | +104                               | +6.3%                                | +11                                | 2,012              |
| Management (VIII & above)                | 50                 | 75                    | 74                 | 74                 | +24                                | +48.2%                               | -1                                 | -1.6%                                | -0                                 | 75                 |
| Administrative/ Supervisory (V to VII)   | 265                | 426                   | 500                | 506                | +241                               | +91.0%                               | +80                                | +18.7%                               | +6                                 | 543                |
| Clerical (III & IV)                      | 1,269              | 1,371                 | 1,455              | 1,457              | +187                               | +14.8%                               | +86                                | +6.2%                                | +2                                 | 1,615              |
| Management & Administrative              | 1,584              | 1,873                 | 2,029              | 2,037              | +453                               | +28.6%                               | +164                               | +8.8%                                | +7                                 | 2,233              |
| Support                                  | 1,219              | 1,462                 | 1,492              | 1,493              | +275                               | +22.5%                               | +31                                | +2.1%                                | +1                                 | 1,723              |
| Maintenance/ Technical                   | 33                 | 37                    | 43                 | 43                 | +11                                | +33.3%                               | +7                                 | +17.9%                               | +0                                 | 45                 |
| General Support                          | 1,251              | 1,499                 | 1,536              | 1,537              | +285                               | +22.8%                               | +38                                | +2.5%                                | +1                                 | 1,768              |
| Health Care Assistants                   | 642                | 805                   | 879                | 897                | +256                               | +39.9%                               | +93                                | +11.5%                               | +19                                | 1,011              |
| Care, other                              | 15                 | 19                    | 36                 | 44                 | +28                                | +182.8%                              | +25                                | +129.5%                              | +8                                 | 50                 |
| Patient & Client Care                    | 657                | 824                   | 914                | 941                | +284                               | +43.2%                               | +117                               | +14.2%                               | +27                                | 1,061              |