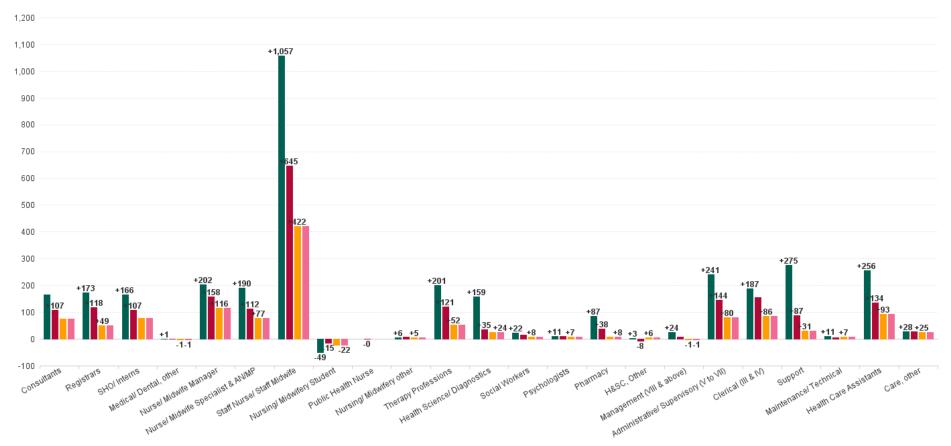

# Employment by Staff Group DEC 2023

| Employment by Staff Group DEC 2023       | WTE<br>DEC<br>2019 | WTE<br>DEC<br>2022(1) | WTE<br>NOV<br>2023 | WTE<br>DEC<br>2023 | WTE<br>change<br>since<br>DEC 2019 | % WTE<br>Change<br>since Dec<br>2019 | WTE<br>change<br>since<br>DEC 2022 | % WTE<br>Change<br>since Dec<br>2022 | WTE<br>change<br>since<br>NOV 2023 | No.<br>DEC<br>2023 |
|------------------------------------------|--------------------|-----------------------|--------------------|--------------------|------------------------------------|--------------------------------------|------------------------------------|--------------------------------------|------------------------------------|--------------------|
| Overall                                  | 10,527             | 12,723                | 13,789             | 13,946             | +3,419                             | +32.5%                               | +1,223                             | +9.6%                                | +157                               | 15,535             |
| Consultants                              | 478                | 568                   | 645                | 644                | +166                               | +34.7%                               | +75                                | +13.2%                               | -2                                 | 687                |
| Registrars                               | 509                | 633                   | 678                | 682                | +173                               | +34.1%                               | +49                                | +7.8%                                | +4                                 | 699                |
| SHO/ Interns                             | 537                | 624                   | 700                | 703                | +166                               | +31.0%                               | +79                                | +12.7%                               | +3                                 | 710                |
| Medical/ Dental, other                   | 9                  | 12                    | 10                 | 11                 | +1                                 | +15.0%                               | -1                                 | -10.3%                               | +1                                 | 15                 |
| Medical & Dental                         | 1,533              | 1,838                 | 2,034              | 2,040              | +507                               | +33.1%                               | +202                               | +11.0%                               | +6                                 | 2,111              |
| Nurse/ Midwife Manager                   | 858                | 945                   | 1,056              | 1,060              | +202                               | +23.6%                               | +116                               | +12.3%                               | +4                                 | 1,173              |
| Nurse/ Midwife Specialist & AN/MP        | 144                | 257                   | 331                | 334                | +190                               | +131.4%                              | +77                                | +29.8%                               | +3                                 | 359                |
| Staff Nurse/ Staff Midwife               | 3,124              | 3,759                 | 4,048              | 4,181              | +1,057                             | +33.8%                               | +422                               | +11.2%                               | +133                               | 4,745              |
| Nursing/ Midwifery awaiting registration | 23                 | 9                     | 45                 | 11                 | -12                                | -52.3%                               | +2                                 | +27.4%                               | -34                                | 12                 |
| Post-registration Nurse/ Midwife Student | 29                 | 10                    | 9                  | 9                  | -20                                | -68.9%                               | -1                                 | -9.5%                                | +0                                 | 9                  |
| Pre-registration Nurse/ Midwife Intern   | 30                 | 37                    | 16                 | 13                 | -17                                | -55.8%                               | -23                                | -63.8%                               | -3                                 | 27                 |
| Nursing/ Midwifery Student               | 82                 | 55                    | 70                 | 33                 | -49                                | -59.5%                               | -22                                | -39.9%                               | -36                                | 48                 |
| Nursing/ Midwifery other                 | 15                 | 16                    | 19                 | 21                 | +6                                 | +41.7%                               | +5                                 | +30.1%                               | +1                                 | 25                 |
| Nursing & Midwifery                      | 4,223              | 5,032                 | 5,524              | 5,629              | +1,406                             | +33.3%                               | +597                               | +11.9%                               | +105                               | 6,350              |
| Therapy Professions                      | 311                | 461                   | 507                | 513                | +201                               | +64.7%                               | +52                                | +11.3%                               | +5                                 | 582                |
| Health Science/ Diagnostics              | 781                | 916                   | 939                | 940                | +159                               | +20.4%                               | +24                                | +2.6%                                | +1                                 | 1,079              |
| Social Workers                           | 33                 | 47                    | 53                 | 55                 | +22                                | +68.3%                               | +8                                 | +17.2%                               | +1                                 | 61                 |
| Psychologists                            | 2                  | 6                     | 12                 | 13                 | +11                                | +746.7%                              | +7                                 | +113.4%                              | +1                                 | 15                 |
| Pharmacy                                 | 129                | 208                   | 216                | 216                | +87                                | +67.0%                               | +8                                 | +3.8%                                | +0                                 | 247                |
| H&SC, Other                              | 24                 | 22                    | 25                 | 27                 | +3                                 | +13.5%                               | +6                                 | +26.6%                               | +2                                 | 28                 |
| Health & Social Care Professionals       | 1,279              | 1,659                 | 1,752              | 1,763              | +484                               | +37.8%                               | +104                               | +6.3%                                | +11                                | 2,012              |
| Management (VIII & above)                | 50                 | 75                    | 74                 | 74                 | +24                                | +48.2%                               | -1                                 | -1.6%                                | -0                                 | 75                 |
| Administrative/ Supervisory (V to VII)   | 265                | 426                   | 500                | 506                | +241                               | +91.0%                               | +80                                | +18.7%                               | +6                                 | 543                |
| Clerical (III & IV)                      | 1,269              | 1,371                 | 1,455              | 1,457              | +187                               | +14.8%                               | +86                                | +6.2%                                | +2                                 | 1,615              |
| Management & Administrative              | 1,584              | 1,873                 | 2,029              | 2,037              | +453                               | +28.6%                               | +164                               | +8.8%                                | +7                                 | 2,233              |
| Support                                  | 1,219              | 1,462                 | 1,492              | 1,493              | +275                               | +22.5%                               | +31                                | +2.1%                                | +1                                 | 1,723              |
| Maintenance/ Technical                   | 33                 | 37                    | 43                 | 43                 | +11                                | +33.3%                               | +7                                 | +17.9%                               | +0                                 | 45                 |
| General Support                          | 1,251              | 1,499                 | 1,536              | 1,537              | +285                               | +22.8%                               | +38                                | +2.5%                                | +1                                 | 1,768              |
| Health Care Assistants                   | 642                | 805                   | 879                | 897                | +256                               | +39.9%                               | +93                                | +11.5%                               | +19                                | 1,011              |
| Care, other                              | 15                 | 19                    | 36                 | 44                 | +28                                | +182.8%                              | +25                                | +129.5%                              | +8                                 | 50                 |
| Patient & Client Care                    | 657                | 824                   | 914                | 941                | +284                               | +43.2%                               | +117                               | +14.2%                               | +27                                | 1,061              |