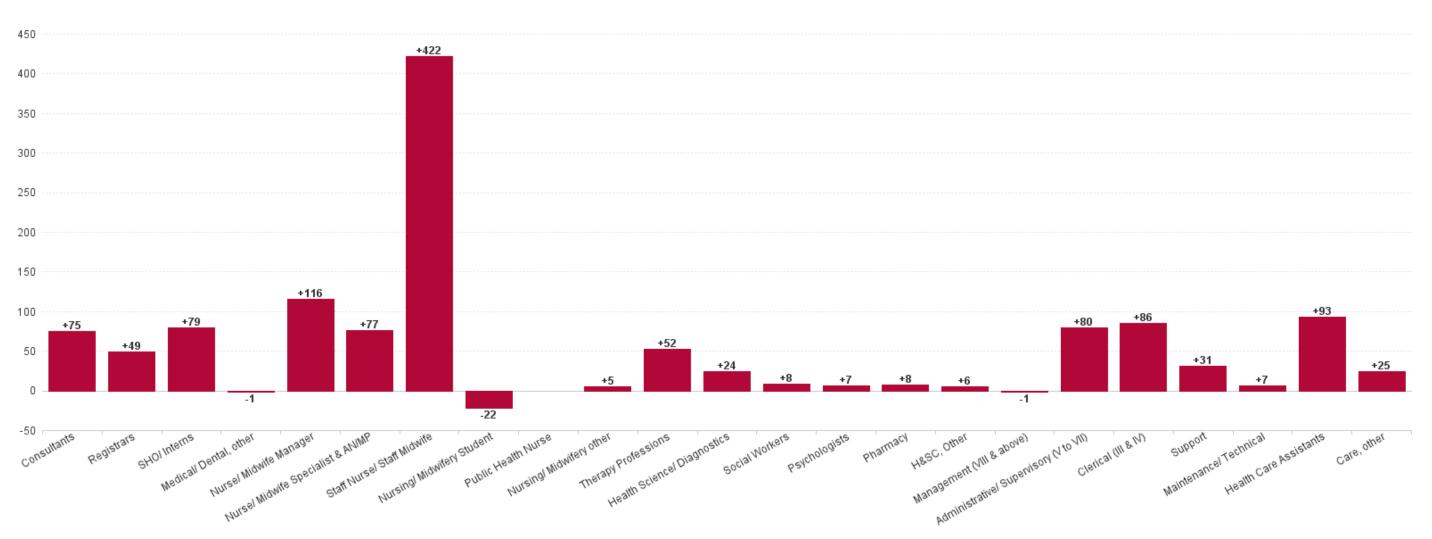

# Employment by Staff Group DEC 2023

| Employment by Staff Group DEC 2023       | WTE<br>DEC<br>2019 | WTE<br>DEC<br>2022(1) | WTE<br>NOV<br>2023 | WTE<br>DEC<br>2023 | WTE<br>change<br>since<br>DEC 2019 | % WTE<br>Change<br>since Dec<br>2019 | WTE<br>change<br>since<br>DEC 2022 | % WTE<br>Change<br>since Dec<br>2022 | WTE<br>change<br>since<br>NOV 2023 | No.<br>DEC<br>2023 |
|------------------------------------------|--------------------|-----------------------|--------------------|--------------------|------------------------------------|--------------------------------------|------------------------------------|--------------------------------------|------------------------------------|--------------------|
| Overall                                  | 10,527             | 12,723                | 13,789             | 13,946             | +3,419                             | +32.5%                               | +1,223                             | +9.6%                                | +157                               | 15,535             |
| Consultants                              | 478                | 568                   | 645                | 644                | +166                               | +34.7%                               | +75                                | +13.2%                               | -2                                 | 687                |
| Registrars                               | 509                | 633                   | 678                | 682                | +173                               | +34.1%                               | +49                                | +7.8%                                | +4                                 | 699                |
| SHO/ Interns                             | 537                | 624                   | 700                | 703                | +166                               | +31.0%                               | +79                                | +12.7%                               | +3                                 | 710                |
| Medical/ Dental, other                   | 9                  | 12                    | 10                 | 11                 | +1                                 | +15.0%                               | -1                                 | -10.3%                               | +1                                 | 15                 |
| Medical & Dental                         | 1,533              | 1,838                 | 2,034              | 2,040              | +507                               | +33.1%                               | +202                               | +11.0%                               | +6                                 | 2,111              |
| Nurse/ Midwife Manager                   | 858                | 945                   | 1,056              | 1,060              | +202                               | +23.6%                               | +116                               | +12.3%                               | +4                                 | 1,173              |
| Nurse/ Midwife Specialist & AN/MP        | 144                | 257                   | 331                | 334                | +190                               | +131.4%                              | +77                                | +29.8%                               | +3                                 | 359                |
| Staff Nurse/ Staff Midwife               | 3,124              | 3,759                 | 4,048              | 4,181              | +1,057                             | +33.8%                               | +422                               | +11.2%                               | +133                               | 4,745              |
| Nursing/ Midwifery awaiting registration | 23                 | 9                     | 45                 | 11                 | -12                                | -52.3%                               | +2                                 | +27.4%                               | -34                                | 12                 |
| Post-registration Nurse/ Midwife Student | 29                 | 10                    | 9                  | 9                  | -20                                | -68.9%                               | -1                                 | -9.5%                                | +0                                 | 9                  |
| Pre-registration Nurse/ Midwife Intern   | 30                 | 37                    | 16                 | 13                 | -17                                | -55.8%                               | -23                                | -63.8%                               | -3                                 | 27                 |
| Nursing/ Midwifery Student               | 82                 | 55                    | 70                 | 33                 | -49                                | -59.5%                               | -22                                | -39.9%                               | -36                                | 48                 |
| Nursing/ Midwifery other                 | 15                 | 16                    | 19                 | 21                 | +6                                 | +41.7%                               | +5                                 | +30.1%                               | +1                                 | 25                 |
| Nursing & Midwifery                      | 4,223              | 5,032                 | 5,524              | 5,629              | +1,406                             | +33.3%                               | +597                               | +11.9%                               | +105                               | 6,350              |
| Therapy Professions                      | 311                | 461                   | 507                | 513                | +201                               | +64.7%                               | +52                                | +11.3%                               | +5                                 | 582                |
| Health Science/ Diagnostics              | 781                | 916                   | 939                | 940                | +159                               | +20.4%                               | +24                                | +2.6%                                | +1                                 | 1,079              |
| Social Workers                           | 33                 | 47                    | 53                 | 55                 | +22                                | +68.3%                               | +8                                 | +17.2%                               | +1                                 | 61                 |
| Psychologists                            | 2                  | 6                     | 12                 | 13                 | +11                                | +746.7%                              | +7                                 | +113.4%                              | +1                                 | 15                 |
| Pharmacy                                 | 129                | 208                   | 216                | 216                | +87                                | +67.0%                               | +8                                 | +3.8%                                | +0                                 | 247                |
| H&SC, Other                              | 24                 | 22                    | 25                 | 27                 | +3                                 | +13.5%                               | +6                                 | +26.6%                               | +2                                 | 28                 |
| Health & Social Care Professionals       | 1,279              | 1,659                 | 1,752              | 1,763              | +484                               | +37.8%                               | +104                               | +6.3%                                | +11                                | 2,012              |
| Management (VIII & above)                | 50                 | 75                    | 74                 | 74                 | +24                                | +48.2%                               | -1                                 | -1.6%                                | -0                                 | 75                 |
| Administrative/ Supervisory (V to VII)   | 265                | 426                   | 500                | 506                | +241                               | +91.0%                               | +80                                | +18.7%                               | +6                                 | 543                |
| Clerical (III & IV)                      | 1,269              | 1,371                 | 1,455              | 1,457              | +187                               | +14.8%                               | +86                                | +6.2%                                | +2                                 | 1,615              |
| Management & Administrative              | 1,584              | 1,873                 | 2,029              | 2,037              | +453                               | +28.6%                               | +164                               | +8.8%                                | +7                                 | 2,233              |
| Support                                  | 1,219              | 1,462                 | 1,492              | 1,493              | +275                               | +22.5%                               | +31                                | +2.1%                                | +1                                 | 1,723              |
| Maintenance/ Technical                   | 33                 | 37                    | 43                 | 43                 | +11                                | +33.3%                               | +7                                 | +17.9%                               | +0                                 | 45                 |
| General Support                          | 1,251              | 1,499                 | 1,536              | 1,537              | +285                               | +22.8%                               | +38                                | +2.5%                                | +1                                 | 1,768              |
| Health Care Assistants                   | 642                | 805                   | 879                | 897                | +256                               | +39.9%                               | +93                                | +11.5%                               | +19                                | 1,011              |
| Care, other                              | 15                 | 19                    | 36                 | 44                 | +28                                | +182.8%                              | +25                                | +129.5%                              | +8                                 | 50                 |
| Patient & Client Care                    | 657                | 824                   | 914                | 941                | +284                               | +43.2%                               | +117                               | +14.2%                               | +27                                | 1,061              |

# WTE Change by Staff Category

■ WTE change since DEC 2019 ■ WTE change since DEC 2021 ■ WTE change since DEC 2022 ■ WTE change since DEC 2022(1)

ŀĒ