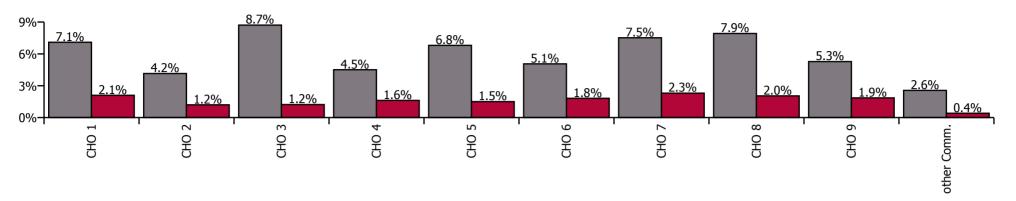

| Health Service Absence Rate - Care Group by<br>CHO: Mar 2023 | Certified<br>absence | Self-<br>certified<br>absence | Non<br>Covid-19<br>absence | Covid-19<br>absence | Total<br>absence<br>rate | % Non<br>Covid-19<br>absence | %<br>Covid-19<br>absence |
|--------------------------------------------------------------|----------------------|-------------------------------|----------------------------|---------------------|--------------------------|------------------------------|--------------------------|
| Older People                                                 | 5.9%                 | 0.6%                          | 6.6%                       | 0.8%                | 7.4%                     | 88.6%                        | 11.4%                    |
| CHO 1                                                        | 8.5%                 | 0.5%                          | 9.1%                       | 1.1%                | 10.1%                    | 89.5%                        | 10.5%                    |
| CHO 2                                                        | 4.0%                 | 0.2%                          | 4.2%                       | 1.0%                | 5.2%                     | 80.7%                        | 19.3%                    |
| CHO 3                                                        | 9.1%                 | 0.8%                          | 10.0%                      | 0.4%                | 10.4%                    | 96.1%                        | 3.9%                     |
| CHO 4                                                        | 4.1%                 | 0.4%                          | 4.6%                       | 0.7%                | 5.3%                     | 86.4%                        | 13.6%                    |
| CHO 5                                                        | 7.2%                 | 0.7%                          | 7.9%                       | 0.7%                | 8.6%                     | 91.7%                        | 8.3%                     |
| CHO 6                                                        | 4.4%                 | 0.6%                          | 5.0%                       | 1.2%                | 6.2%                     | 80.2%                        | 19.8%                    |
| CHO 7                                                        | 5.7%                 | 0.9%                          | 6.6%                       | 0.9%                | 7.5%                     | 88.4%                        | 11.6%                    |
| CHO 8                                                        | 7.7%                 | 0.8%                          | 8.5%                       | 1.2%                | 9.7%                     | 87.4%                        | 12.6%                    |
| CHO 9                                                        | 4.4%                 | 1.0%                          | 5.4%                       | 0.4%                | 5.8%                     | 92.3%                        | 7.7%                     |
| Other Community Services                                     | 1.6%                 | 0.5%                          | 2.1%                       | 0.4%                | 2.6%                     | 82.9%                        | 17.1%                    |

| Health Service Absence Rate - by Hospital<br>Group & Staff Category: Mar 2023 | Medical &<br>Dental | Nursing &<br>Midwifery | Health & Social<br>Care<br>Professionals | Management &<br>Administrative | General<br>Support | Patient & Client<br>Care | Certified<br>absence | Self-<br>certified<br>absence | Non<br>Covid-19<br>absence | Covid-19<br>absence | Total<br>absence<br>rate |
|-------------------------------------------------------------------------------|---------------------|------------------------|------------------------------------------|--------------------------------|--------------------|--------------------------|----------------------|-------------------------------|----------------------------|---------------------|--------------------------|
| Older People                                                                  | 2.6%                | 7.1%                   | 4.4%                                     | 5.1%                           | 7.2%               | 8.6%                     | 5.9%                 | 0.6%                          | 6.6%                       | 0.8%                | 7.4%                     |
| CHO 1                                                                         | 0.0%                | 9.1%                   | 13.8%                                    | 8.7%                           | 10.2%              | 11.2%                    | 8.5%                 | 0.5%                          | 9.1%                       | 1.1%                | 10.1%                    |
| CHO 2                                                                         | 0.0%                | 6.1%                   | 0.0%                                     | 6.2%                           | 6.3%               | 4.7%                     | 4.0%                 | 0.2%                          | 4.2%                       | 1.0%                | 5.2%                     |
| CHO 3                                                                         | 15.2%               | 9.0%                   | 8.8%                                     | 8.0%                           | 6.5%               | 13.2%                    | 9.1%                 | 0.8%                          | 10.0%                      | 0.4%                | 10.4%                    |
| CHO 4                                                                         | 0.0%                | 4.2%                   | 2.0%                                     | 1.9%                           | 5.4%               | 7.2%                     | 4.1%                 | 0.4%                          | 4.6%                       | 0.7%                | 5.3%                     |
| CHO 5                                                                         | 6.8%                | 9.2%                   | 3.6%                                     | 4.6%                           | 12.2%              | 8.8%                     | 7.2%                 | 0.7%                          | 7.9%                       | 0.7%                | 8.6%                     |
| CHO 6                                                                         | 0.0%                | 5.1%                   | 3.2%                                     | 3.4%                           | 5.6%               | 8.9%                     | 4.4%                 | 0.6%                          | 5.0%                       | 1.2%                | 6.2%                     |
| CHO 7                                                                         | 0.0%                | 8.8%                   | 7.8%                                     | 3.2%                           | 4.4%               | 8.2%                     | 5.7%                 | 0.9%                          | 6.6%                       | 0.9%                | 7.5%                     |
| CHO 8                                                                         | 0.0%                | 9.1%                   | 4.7%                                     | 7.3%                           | 10.5%              | 10.8%                    | 7.7%                 | 0.8%                          | 8.5%                       | 1.2%                | 9.7%                     |
| CHO 9                                                                         | 0.8%                | 6.3%                   | 2.9%                                     | 6.2%                           | 6.8%               | 6.4%                     | 4.4%                 | 1.0%                          | 5.4%                       | 0.4%                | 5.8%                     |
| Other Community Services                                                      |                     | 0.0%                   |                                          | 2.6%                           |                    | 0.0%                     | 1.6%                 | 0.5%                          | 2.1%                       | 0.4%                | 2.6%                     |