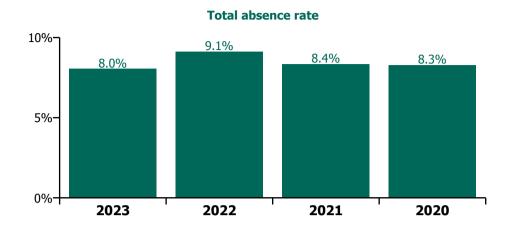

## **Older People**

| Year/ month | Medical &<br>Dental | Nursing &<br>Midwifery | Health & Social<br>Care<br>Professionals | Management & Administrative | General<br>Support | Patient & Client<br>Care | Certified<br>absence | Self-<br>certified<br>absence | Non<br>Covid-19<br>absence | Covid-19<br>absence | Total<br>absence rate |
|-------------|---------------------|------------------------|------------------------------------------|-----------------------------|--------------------|--------------------------|----------------------|-------------------------------|----------------------------|---------------------|-----------------------|
| 2023        | 2.8%                | 8.1%                   | 4.2%                                     | 5.1%                        | 7.9%               | 9.2%                     | 6.4%                 | 0.6%                          | 7.0%                       | 1.0%                | 8.0%                  |
| Mar 2023    | 2.6%                | 7.1%                   | 4.4%                                     | 5.1%                        | 7.2%               | 8.6%                     | 5.9%                 | 0.6%                          | 6.6%                       | 0.8%                | 7.4%                  |
| Feb 2023    | 2.6%                | 7.8%                   | 3.6%                                     | 5.1%                        | 7.5%               | 8.5%                     | 6.2%                 | 0.6%                          | 6.7%                       | 0.9%                | 7.6%                  |
| Jan 2023    | 3.3%                | 9.5%                   | 4.5%                                     | 5.2%                        | 9.1%               | 10.4%                    | 7.0%                 | 0.7%                          | 7.7%                       | 1.4%                | 9.1%                  |
| 2022        | 1.6%                | 9.1%                   | 5.5%                                     | 5.4%                        | 9.1%               | 10.5%                    | 5.9%                 | 0.6%                          | 6.5%                       | 2.6%                | 9.1%                  |
| Dec 2022    | 3.0%                | 9.4%                   | 4.7%                                     | 5.9%                        | 9.2%               | 10.6%                    | 6.7%                 | 0.9%                          | 7.7%                       | 1.7%                | 9.3%                  |
| Nov 2022    | 1.5%                | 8.0%                   | 3.7%                                     | 4.2%                        | 7.5%               | 9.8%                     | 6.1%                 | 0.7%                          | 6.8%                       | 1.3%                | 8.1%                  |
| Oct 2022    | 1.7%                | 7.7%                   | 4.0%                                     | 3.8%                        | 7.4%               | 9.8%                     | 6.1%                 | 0.7%                          | 6.7%                       | 1.3%                | 8.0%                  |
| Sep 2022    | 1.0%                | 7.3%                   | 3.3%                                     | 4.1%                        | 7.3%               | 9.0%                     | 5.7%                 | 0.7%                          | 6.4%                       | 1.2%                | 7.5%                  |
| Aug 2022    | 1.7%                | 7.1%                   | 4.4%                                     | 4.5%                        | 7.8%               | 9.5%                     | 5.9%                 | 0.6%                          | 6.5%                       | 1.3%                | 7.8%                  |
| Jul 2022    | 1.8%                | 8.7%                   | 4.9%                                     | 5.9%                        | 7.9%               | 10.7%                    | 6.1%                 | 0.6%                          | 6.7%                       | 2.3%                | 9.0%                  |
| Jun 2022    | 2.6%                | 8.4%                   | 5.6%                                     | 5.0%                        | 9.4%               | 9.9%                     | 5.8%                 | 0.6%                          | 6.5%                       | 2.2%                | 8.6%                  |
| May 2022    | 1.8%                | 7.3%                   | 5.7%                                     | 4.0%                        | 8.1%               | 8.7%                     | 5.4%                 | 0.5%                          | 5.9%                       | 1.6%                | 7.5%                  |
| Apr 2022    | 0.5%                | 10.1%                  | 5.7%                                     | 6.4%                        | 10.4%              | 10.9%                    | 5.9%                 | 0.5%                          | 6.4%                       | 3.5%                | 9.9%                  |
| Mar 2022    | 1.0%                | 12.0%                  | 8.5%                                     | 7.9%                        | 11.5%              | 11.9%                    | 5.7%                 | 0.5%                          | 6.2%                       | 5.1%                | 11.3%                 |
| Feb 2022    | 1.6%                | 10.7%                  | 7.2%                                     | 6.0%                        | 9.8%               | 10.7%                    | 5.8%                 | 0.5%                          | 6.3%                       | 3.7%                | 9.9%                  |
| Jan 2022    | 1.2%                | 12.4%                  | 7.6%                                     | 7.2%                        | 12.3%              | 14.1%                    | 5.4%                 | 0.5%                          | 5.9%                       | 6.5%                | 12.4%                 |
| 2021        | 1.2%                | 8.4%                   | 4.0%                                     | 4.6%                        | 8.1%               | 9.6%                     | 5.4%                 | 0.5%                          | 5.9%                       | 2.4%                | 8.4%                  |
| Dec 2021    | 0.8%                | 9.5%                   | 5.4%                                     | 6.1%                        | 10.5%              | 10.6%                    | 5.6%                 | 0.6%                          | 6.1%                       | 3.4%                | 9.5%                  |
| Nov 2021    | 1.6%                | 9.0%                   | 5.6%                                     | 5.4%                        | 9.3%               | 10.6%                    | 5.6%                 | 0.8%                          | 6.4%                       | 2.8%                | 9.2%                  |
| Oct 2021    | 0.6%                | 8.0%                   | 4.1%                                     | 5.1%                        | 8.1%               | 9.6%                     | 5.7%                 | 0.6%                          | 6.3%                       | 1.9%                | 8.2%                  |
| Sep 2021    | 1.1%                | 7.9%                   | 3.7%                                     | 3.8%                        | 7.9%               | 8.9%                     | 5.7%                 | 0.5%                          | 6.2%                       | 1.6%                | 7.8%                  |
| Aug 2021    | 0.6%                | 7.7%                   | 3.1%                                     | 4.1%                        | 8.0%               | 8.9%                     | 5.8%                 | 0.5%                          | 6.3%                       | 1.4%                | 7.7%                  |
| Jul 2021    | 0.6%                | 7.0%                   | 1.7%                                     | 3.8%                        | 7.9%               | 8.8%                     | 5.6%                 | 0.5%                          | 6.1%                       | 1.2%                | 7.3%                  |
| Jun 2021    | 0.5%                | 7.1%                   | 2.2%                                     | 4.1%                        | 7.3%               | 7.9%                     | 5.3%                 | 0.5%                          | 5.8%                       | 1.2%                | 7.0%                  |
| May 2021    | 0.2%                | 6.2%                   | 3.0%                                     | 4.0%                        | 6.6%               | 7.2%                     | 4.8%                 | 0.4%                          | 5.2%                       | 1.1%                | 6.3%                  |
| Apr 2021    |                     | 6.8%                   | 4.1%                                     | 4.2%                        | 6.1%               | 8.1%                     | 5.1%                 | 0.4%                          | 5.5%                       | 1.4%                | 6.9%                  |
| Mar 2021    | 0.7%                | 7.4%                   | 4.1%                                     | 4.1%                        | 5.8%               | 8.1%                     | 5.0%                 | 0.4%                          | 5.4%                       | 1.6%                | 7.1%                  |
| Feb 2021    | 3.9%                | 11.5%                  | 4.7%                                     | 4.4%                        | 8.4%               | 12.7%                    | 5.4%                 | 0.5%                          | 5.9%                       | 4.8%                | 10.8%                 |
| Jan 2021    | 4.1%                | 13.1%                  | 5.3%                                     | 6.2%                        | 11.1%              | 14.0%                    | 5.5%                 | 0.4%                          | 5.8%                       | 6.5%                | 12.4%                 |
| 2020        | 1.7%                | 8.1%                   | 4.0%                                     | 5.1%                        | 9.0%               | 9.3%                     | 5.7%                 | 0.4%                          | 6.1%                       | 2.1%                | 8.3%                  |
| Dec 2020    | 2.9%                | 7.8%                   | 3.5%                                     | 5.1%                        | 7.9%               | 9.5%                     | 5.2%                 | 0.4%                          | 5.5%                       | 2.5%                | 8.1%                  |