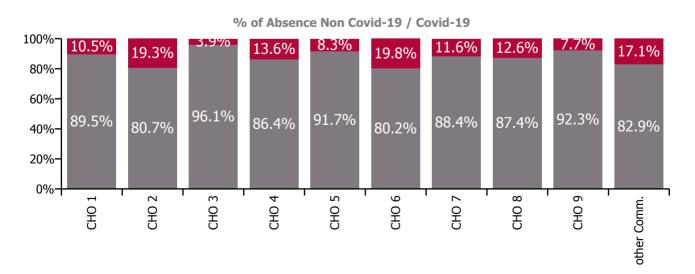

| Health Service Absence Rate - Care Group by<br>CHO: Mar 2023 | Certified<br>absence | Self-<br>certified<br>absence | Non<br>Covid-19<br>absence | Covid-19<br>absence | Total<br>absence<br>rate | % Non<br>Covid-19<br>absence | %<br>Covid-19<br>absence |
|--------------------------------------------------------------|----------------------|-------------------------------|----------------------------|---------------------|--------------------------|------------------------------|--------------------------|
| Older People                                                 | 5.9%                 | 0.6%                          | 6.6%                       | 0.8%                | 7.4%                     | 88.6%                        | 11.4%                    |
| CHO 1                                                        | 8.5%                 | 0.5%                          | 9.1%                       | 1.1%                | 10.1%                    | 89.5%                        | 10.5%                    |
| CHO 2                                                        | 4.0%                 | 0.2%                          | 4.2%                       | 1.0%                | 5.2%                     | 80.7%                        | 19.3%                    |
| CHO 3                                                        | 9.1%                 | 0.8%                          | 10.0%                      | 0.4%                | 10.4%                    | 96.1%                        | 3.9%                     |
| CHO 4                                                        | 4.1%                 | 0.4%                          | 4.6%                       | 0.7%                | 5.3%                     | 86.4%                        | 13.6%                    |
| CHO 5                                                        | 7.2%                 | 0.7%                          | 7.9%                       | 0.7%                | 8.6%                     | 91.7%                        | 8.3%                     |
| CHO 6                                                        | 4.4%                 | 0.6%                          | 5.0%                       | 1.2%                | 6.2%                     | 80.2%                        | 19.8%                    |
| CHO 7                                                        | 5.7%                 | 0.9%                          | 6.6%                       | 0.9%                | 7.5%                     | 88.4%                        | 11.6%                    |
| CHO 8                                                        | 7.7%                 | 0.8%                          | 8.5%                       | 1.2%                | 9.7%                     | 87.4%                        | 12.6%                    |
| CHO 9                                                        | 4.4%                 | 1.0%                          | 5.4%                       | 0.4%                | 5.8%                     | 92.3%                        | 7.7%                     |
| Other Community Services                                     | 1.6%                 | 0.5%                          | 2.1%                       | 0.4%                | 2.6%                     | 82.9%                        | 17.1%                    |