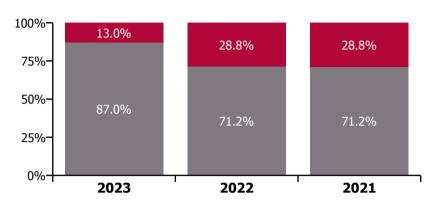

## **Older People**

| Year/ month | Medical &<br>Dental | Nursing &<br>Midwifery | Health & Social<br>Care<br>Professionals | Management & Administrative | General<br>Support | Patient & Client<br>Care | Certified<br>absence | Self-<br>certified<br>absence | Non<br>Covid-19<br>absence | Covid-19<br>absence | Total<br>absence rate |
|-------------|---------------------|------------------------|------------------------------------------|-----------------------------|--------------------|--------------------------|----------------------|-------------------------------|----------------------------|---------------------|-----------------------|
| 2023        | 2.8%                | 8.1%                   | 4.2%                                     | 5.1%                        | 7.9%               | 9.2%                     | 6.4%                 | 0.6%                          | 7.0%                       | 1.0%                | 8.0%                  |
| Mar 2023    | 2.6%                | 7.1%                   | 4.4%                                     | 5.1%                        | 7.2%               | 8.6%                     | 5.9%                 | 0.6%                          | 6.6%                       | 0.8%                | 7.4%                  |
| Feb 2023    | 2.6%                | 7.8%                   | 3.6%                                     | 5.1%                        | 7.5%               | 8.5%                     | 6.2%                 | 0.6%                          | 6.7%                       | 0.9%                | 7.6%                  |
| Jan 2023    | 3.3%                | 9.5%                   | 4.5%                                     | 5.2%                        | 9.1%               | 10.4%                    | 7.0%                 | 0.7%                          | 7.7%                       | 1.4%                | 9.1%                  |
| 2022        | 1.6%                | 9.1%                   | 5.5%                                     | 5.4%                        | 9.1%               | 10.5%                    | 5.9%                 | 0.6%                          | 6.5%                       | 2.6%                | 9.1%                  |
| Dec 2022    | 3.0%                | 9.4%                   | 4.7%                                     | 5.9%                        | 9.2%               | 10.6%                    | 6.7%                 | 0.9%                          | 7.7%                       | 1.7%                | 9.3%                  |
| Nov 2022    | 1.5%                | 8.0%                   | 3.7%                                     | 4.2%                        | 7.5%               | 9.8%                     | 6.1%                 | 0.7%                          | 6.8%                       | 1.3%                | 8.1%                  |
| Oct 2022    | 1.7%                | 7.7%                   | 4.0%                                     | 3.8%                        | 7.4%               | 9.8%                     | 6.1%                 | 0.7%                          | 6.7%                       | 1.3%                | 8.0%                  |
| Sep 2022    | 1.0%                | 7.3%                   | 3.3%                                     | 4.1%                        | 7.3%               | 9.0%                     | 5.7%                 | 0.7%                          | 6.4%                       | 1.2%                | 7.5%                  |
| Aug 2022    | 1.7%                | 7.1%                   | 4.4%                                     | 4.5%                        | 7.8%               | 9.5%                     | 5.9%                 | 0.6%                          | 6.5%                       | 1.3%                | 7.8%                  |
| Jul 2022    | 1.8%                | 8.7%                   | 4.9%                                     | 5.9%                        | 7.9%               | 10.7%                    | 6.1%                 | 0.6%                          | 6.7%                       | 2.3%                | 9.0%                  |
| Jun 2022    | 2.6%                | 8.4%                   | 5.6%                                     | 5.0%                        | 9.4%               | 9.9%                     | 5.8%                 | 0.6%                          | 6.5%                       | 2.2%                | 8.6%                  |
| May 2022    | 1.8%                | 7.3%                   | 5.7%                                     | 4.0%                        | 8.1%               | 8.7%                     | 5.4%                 | 0.5%                          | 5.9%                       | 1.6%                | 7.5%                  |
| Apr 2022    | 0.5%                | 10.1%                  | 5.7%                                     | 6.4%                        | 10.4%              | 10.9%                    | 5.9%                 | 0.5%                          | 6.4%                       | 3.5%                | 9.9%                  |
| Mar 2022    | 1.0%                | 12.0%                  | 8.5%                                     | 7.9%                        | 11.5%              | 11.9%                    | 5.7%                 | 0.5%                          | 6.2%                       | 5.1%                | 11.3%                 |
| Feb 2022    | 1.6%                | 10.7%                  | 7.2%                                     | 6.0%                        | 9.8%               | 10.7%                    | 5.8%                 | 0.5%                          | 6.3%                       | 3.7%                | 9.9%                  |
| Jan 2022    | 1.2%                | 12.4%                  | 7.6%                                     | 7.2%                        | 12.3%              | 14.1%                    | 5.4%                 | 0.5%                          | 5.9%                       | 6.5%                | 12.4%                 |
| 2021        | 1.2%                | 8.4%                   | 4.0%                                     | 4.6%                        | 8.1%               | 9.6%                     | 5.4%                 | 0.5%                          | 5.9%                       | 2.4%                | 8.4%                  |
| Dec 2021    | 0.8%                | 9.5%                   | 5.4%                                     | 6.1%                        | 10.5%              | 10.6%                    | 5.6%                 | 0.6%                          | 6.1%                       | 3.4%                | 9.5%                  |
| Nov 2021    | 1.6%                | 9.0%                   | 5.6%                                     | 5.4%                        | 9.3%               | 10.6%                    | 5.6%                 | 0.8%                          | 6.4%                       | 2.8%                | 9.2%                  |
| Oct 2021    | 0.6%                | 8.0%                   | 4.1%                                     | 5.1%                        | 8.1%               | 9.6%                     | 5.7%                 | 0.6%                          | 6.3%                       | 1.9%                | 8.2%                  |
| Sep 2021    | 1.1%                | 7.9%                   | 3.7%                                     | 3.8%                        | 7.9%               | 8.9%                     | 5.7%                 | 0.5%                          | 6.2%                       | 1.6%                | 7.8%                  |
| Aug 2021    | 0.6%                | 7.7%                   | 3.1%                                     | 4.1%                        | 8.0%               | 8.9%                     | 5.8%                 | 0.5%                          | 6.3%                       | 1.4%                | 7.7%                  |
| Jul 2021    | 0.6%                | 7.0%                   | 1.7%                                     | 3.8%                        | 7.9%               | 8.8%                     | 5.6%                 | 0.5%                          | 6.1%                       | 1.2%                | 7.3%                  |
| Jun 2021    | 0.5%                | 7.1%                   | 2.2%                                     | 4.1%                        | 7.3%               | 7.9%                     | 5.3%                 | 0.5%                          | 5.8%                       | 1.2%                | 7.0%                  |
| May 2021    | 0.2%                | 6.2%                   | 3.0%                                     | 4.0%                        | 6.6%               | 7.2%                     | 4.8%                 | 0.4%                          | 5.2%                       | 1.1%                | 6.3%                  |
| Apr 2021    |                     | 6.8%                   | 4.1%                                     | 4.2%                        | 6.1%               | 8.1%                     | 5.1%                 | 0.4%                          | 5.5%                       | 1.4%                | 6.9%                  |
| Mar 2021    | 0.7%                | 7.4%                   | 4.1%                                     | 4.1%                        | 5.8%               | 8.1%                     | 5.0%                 | 0.4%                          | 5.4%                       | 1.6%                | 7.1%                  |
| Feb 2021    | 3.9%                | 11.5%                  | 4.7%                                     | 4.4%                        | 8.4%               | 12.7%                    | 5.4%                 | 0.5%                          | 5.9%                       | 4.8%                | 10.8%                 |
| Jan 2021    | 4.1%                | 13.1%                  | 5.3%                                     | 6.2%                        | 11.1%              | 14.0%                    | 5.5%                 | 0.4%                          | 5.8%                       | 6.5%                | 12.4%                 |
| 2020        | 1.7%                | 8.1%                   | 4.0%                                     | 5.1%                        | 9.0%               | 9.3%                     | 5.7%                 | 0.4%                          | 6.1%                       | 2.1%                | 8.3%                  |
| Dec 2020    | 2.9%                | 7.8%                   | 3.5%                                     | 5.1%                        | 7.9%               | 9.5%                     | 5.2%                 | 0.4%                          | 5.5%                       | 2.5%                | 8.1%                  |