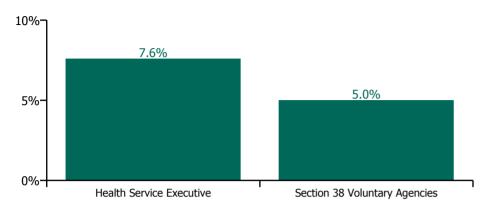

#### **Total absence rate**

Non Covid-19 & Covid-19 Absence

| Health Service Absence Rate by Hospital: Mar<br>2023 | Medical &<br>Dental | Nursing &<br>Midwifery | Health & Social<br>Care<br>Professionals | Management &<br>Administrative | General<br>Support | Patient & Client<br>Care | Certified<br>absence | Self-<br>certified<br>absence | Non<br>Covid-19<br>absence | Covid-19<br>absence | Total<br>absence<br>rate |
|------------------------------------------------------|---------------------|------------------------|------------------------------------------|--------------------------------|--------------------|--------------------------|----------------------|-------------------------------|----------------------------|---------------------|--------------------------|
| Older People                                         | 1.5%                | 7.7%                   | 4.2%                                     | 4.8%                           | 8.0%               | 9.0%                     | 5.6%                 | 0.5%                          | 6.1%                       | 1.7%                | 7.9%                     |
| Health Service Executive                             | 0.5%                | 8.6%                   | 5.5%                                     | 6.1%                           | 10.0%              | 10.3%                    | 6.6%                 | 0.5%                          | 7.1%                       | 2.1%                | 9.2%                     |
| CHO 1                                                | 0.5%                | 8.6%                   | 5.5%                                     | 6.1%                           | 10.0%              | 10.3%                    | 6.6%                 | 0.5%                          | 7.1%                       | 2.1%                | 9.2%                     |
| Health Service Executive                             | 0.5%                | 5.7%                   | 2.3%                                     | 3.2%                           | 4.2%               | 5.8%                     | 3.9%                 | 0.2%                          | 4.2%                       | 1.2%                | 5.4%                     |
| CHO 2                                                | 0.5%                | 5.7%                   | 2.3%                                     | 3.2%                           | 4.2%               | 5.8%                     | 3.9%                 | 0.2%                          | 4.2%                       | 1.2%                | 5.4%                     |
| Health Service Executive                             | 3.5%                | 10.2%                  | 6.5%                                     | 5.7%                           | 10.6%              | 11.1%                    | 8.1%                 | 0.6%                          | 8.7%                       | 1.2%                | 9.9%                     |
| CHO 3                                                | 3.5%                | 10.2%                  | 6.5%                                     | 5.7%                           | 10.6%              | 11.1%                    | 8.1%                 | 0.6%                          | 8.7%                       | 1.2%                | 9.9%                     |
| Health Service Executive                             | 0.3%                | 6.0%                   | 2.2%                                     | 3.0%                           | 5.9%               | 7.2%                     | 4.1%                 | 0.4%                          | 4.5%                       | 1.6%                | 6.1%                     |
| CHO 4                                                | 0.3%                | 6.0%                   | 2.2%                                     | 3.0%                           | 5.9%               | 7.2%                     | 4.1%                 | 0.4%                          | 4.5%                       | 1.6%                | 6.1%                     |
| Health Service Executive                             | 1.2%                | 8.6%                   | 3.3%                                     | 5.9%                           | 8.1%               | 9.1%                     | 6.2%                 | 0.6%                          | 6.8%                       | 1.5%                | 8.3%                     |
| CHO 5                                                | 1.2%                | 8.6%                   | 3.3%                                     | 5.9%                           | 8.1%               | 9.1%                     | 6.2%                 | 0.6%                          | 6.8%                       | 1.5%                | 8.3%                     |
| Health Service Executive                             | 1.3%                | 7.4%                   | 2.2%                                     |                                | 8.2%               | 10.2%                    | 5.4%                 | 0.6%                          | 6.0%                       | 2.3%                | 8.4%                     |
| Section 38 Voluntary Agencies                        | 2.2%                | 6.2%                   | 4.1%                                     | 4.6%                           | 6.0%               | 6.9%                     | 4.0%                 | 0.5%                          | 4.5%                       | 1.5%                | 6.1%                     |
| CHO 6                                                | 2.1%                | 6.7%                   | 3.9%                                     | 5.1%                           | 6.7%               | 8.2%                     | 4.5%                 | 0.6%                          | 5.1%                       | 1.8%                | 6.9%                     |
| Health Service Executive                             | 1.1%                | 8.8%                   | 4.2%                                     | 6.7%                           | 10.8%              | 11.4%                    | 6.7%                 | 0.8%                          | 7.5%                       | 2.3%                | 9.8%                     |
| CHO 7                                                | 1.1%                | 8.8%                   | 4.2%                                     | 6.7%                           | 10.8%              | 11.4%                    | 6.7%                 | 0.8%                          | 7.5%                       | 2.3%                | 9.8%                     |
| Health Service Executive                             | 0.2%                | 9.0%                   | 5.4%                                     | 5.9%                           | 7.9%               | 11.7%                    | 7.3%                 | 0.6%                          | 7.9%                       | 2.0%                | 10.0%                    |
| CHO 8                                                | 0.2%                | 9.0%                   | 5.4%                                     | 5.9%                           | 7.9%               | 11.7%                    | 7.3%                 | 0.6%                          | 7.9%                       | 2.0%                | 10.0%                    |
| Health Service Executive                             | 3.3%                | 8.5%                   | 3.8%                                     | 4.5%                           | 8.2%               | 8.5%                     | 4.7%                 | 0.9%                          | 5.6%                       | 2.0%                | 7.6%                     |
| Section 38 Voluntary Agencies                        | 3.5%                | 5.2%                   | 5.6%                                     | 3.7%                           | 6.2%               | 8.2%                     | 4.0%                 | 0.7%                          | 4.7%                       | 1.5%                | 6.2%                     |
| CHO 9                                                | 3.4%                | 7.5%                   | 4.5%                                     | 4.3%                           | 7.5%               | 8.4%                     | 4.5%                 | 0.8%                          | 5.3%                       | 1.9%                | 7.1%                     |
| Other Community Services                             |                     | 0.4%                   | 0.4%                                     | 3.0%                           |                    | 1.2%                     | 2.3%                 | 0.2%                          | 2.6%                       | 0.4%                | 3.0%                     |