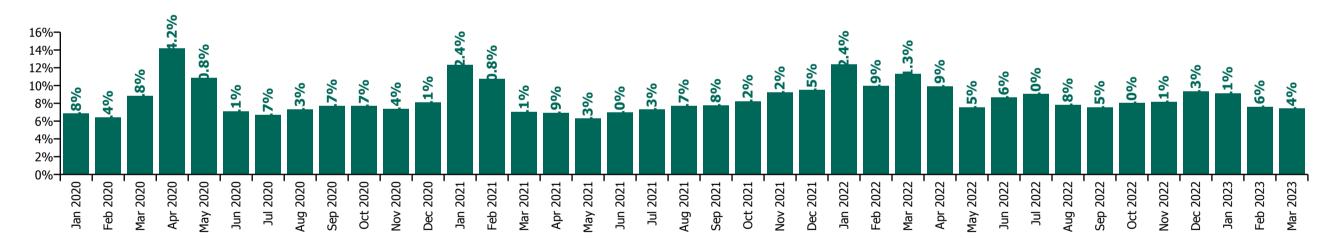

## **Older People**

| Year/ month | Medical &<br>Dental | Nursing &<br>Midwifery | Health & Social<br>Care<br>Professionals | Management & Administrative | General<br>Support | Patient & Client<br>Care | Certified<br>absence | Self-<br>certified<br>absence | Non<br>Covid-19<br>absence | Covid-19<br>absence | Total<br>absence rate |
|-------------|---------------------|------------------------|------------------------------------------|-----------------------------|--------------------|--------------------------|----------------------|-------------------------------|----------------------------|---------------------|-----------------------|
| 2023        | 2.8%                | 8.1%                   | 4.2%                                     | 5.1%                        | 7.9%               | 9.2%                     | 6.4%                 | 0.6%                          | 7.0%                       | 1.0%                | 8.0%                  |
| Mar 2023    | 2.6%                | 7.1%                   | 4.4%                                     | 5.1%                        | 7.2%               | 8.6%                     | 5.9%                 | 0.6%                          | 6.6%                       | 0.8%                | 7.4%                  |
| Feb 2023    | 2.6%                | 7.8%                   | 3.6%                                     | 5.1%                        | 7.5%               | 8.5%                     | 6.2%                 | 0.6%                          | 6.7%                       | 0.9%                | 7.6%                  |
| Jan 2023    | 3.3%                | 9.5%                   | 4.5%                                     | 5.2%                        | 9.1%               | 10.4%                    | 7.0%                 | 0.7%                          | 7.7%                       | 1.4%                | 9.1%                  |
| 2022        | 1.6%                | 9.1%                   | 5.5%                                     | 5.4%                        | 9.1%               | 10.5%                    | 5.9%                 | 0.6%                          | 6.5%                       | 2.6%                | 9.1%                  |
| Dec 2022    | 3.0%                | 9.4%                   | 4.7%                                     | 5.9%                        | 9.2%               | 10.6%                    | 6.7%                 | 0.9%                          | 7.7%                       | 1.7%                | 9.3%                  |
| Nov 2022    | 1.5%                | 8.0%                   | 3.7%                                     | 4.2%                        | 7.5%               | 9.8%                     | 6.1%                 | 0.7%                          | 6.8%                       | 1.3%                | 8.1%                  |
| Oct 2022    | 1.7%                | 7.7%                   | 4.0%                                     | 3.8%                        | 7.4%               | 9.8%                     | 6.1%                 | 0.7%                          | 6.7%                       | 1.3%                | 8.0%                  |
| Sep 2022    | 1.0%                | 7.3%                   | 3.3%                                     | 4.1%                        | 7.3%               | 9.0%                     | 5.7%                 | 0.7%                          | 6.4%                       | 1.2%                | 7.5%                  |
| Aug 2022    | 1.7%                | 7.1%                   | 4.4%                                     | 4.5%                        | 7.8%               | 9.5%                     | 5.9%                 | 0.6%                          | 6.5%                       | 1.3%                | 7.8%                  |
| Jul 2022    | 1.8%                | 8.7%                   | 4.9%                                     | 5.9%                        | 7.9%               | 10.7%                    | 6.1%                 | 0.6%                          | 6.7%                       | 2.3%                | 9.0%                  |
| Jun 2022    | 2.6%                | 8.4%                   | 5.6%                                     | 5.0%                        | 9.4%               | 9.9%                     | 5.8%                 | 0.6%                          | 6.5%                       | 2.2%                | 8.6%                  |
| May 2022    | 1.8%                | 7.3%                   | 5.7%                                     | 4.0%                        | 8.1%               | 8.7%                     | 5.4%                 | 0.5%                          | 5.9%                       | 1.6%                | 7.5%                  |
| Apr 2022    | 0.5%                | 10.1%                  | 5.7%                                     | 6.4%                        | 10.4%              | 10.9%                    | 5.9%                 | 0.5%                          | 6.4%                       | 3.5%                | 9.9%                  |
| Mar 2022    | 1.0%                | 12.0%                  | 8.5%                                     | 7.9%                        | 11.5%              | 11.9%                    | 5.7%                 | 0.5%                          | 6.2%                       | 5.1%                | 11.3%                 |
| Feb 2022    | 1.6%                | 10.7%                  | 7.2%                                     | 6.0%                        | 9.8%               | 10.7%                    | 5.8%                 | 0.5%                          | 6.3%                       | 3.7%                | 9.9%                  |
| Jan 2022    | 1.2%                | 12.4%                  | 7.6%                                     | 7.2%                        | 12.3%              | 14.1%                    | 5.4%                 | 0.5%                          | 5.9%                       | 6.5%                | 12.4%                 |
| 2021        | 1.2%                | 8.4%                   | 4.0%                                     | 4.6%                        | 8.1%               | 9.6%                     | 5.4%                 | 0.5%                          | 5.9%                       | 2.4%                | 8.4%                  |
| Dec 2021    | 0.8%                | 9.5%                   | 5.4%                                     | 6.1%                        | 10.5%              | 10.6%                    | 5.6%                 | 0.6%                          | 6.1%                       | 3.4%                | 9.5%                  |
| Nov 2021    | 1.6%                | 9.0%                   | 5.6%                                     | 5.4%                        | 9.3%               | 10.6%                    | 5.6%                 | 0.8%                          | 6.4%                       | 2.8%                | 9.2%                  |
| Oct 2021    | 0.6%                | 8.0%                   | 4.1%                                     | 5.1%                        | 8.1%               | 9.6%                     | 5.7%                 | 0.6%                          | 6.3%                       | 1.9%                | 8.2%                  |
| Sep 2021    | 1.1%                | 7.9%                   | 3.7%                                     | 3.8%                        | 7.9%               | 8.9%                     | 5.7%                 | 0.5%                          | 6.2%                       | 1.6%                | 7.8%                  |
| Aug 2021    | 0.6%                | 7.7%                   | 3.1%                                     | 4.1%                        | 8.0%               | 8.9%                     | 5.8%                 | 0.5%                          | 6.3%                       | 1.4%                | 7.7%                  |
| Jul 2021    | 0.6%                | 7.0%                   | 1.7%                                     | 3.8%                        | 7.9%               | 8.8%                     | 5.6%                 | 0.5%                          | 6.1%                       | 1.2%                | 7.3%                  |
| Jun 2021    | 0.5%                | 7.1%                   | 2.2%                                     | 4.1%                        | 7.3%               | 7.9%                     | 5.3%                 | 0.5%                          | 5.8%                       | 1.2%                | 7.0%                  |
| May 2021    | 0.2%                | 6.2%                   | 3.0%                                     | 4.0%                        | 6.6%               | 7.2%                     | 4.8%                 | 0.4%                          | 5.2%                       | 1.1%                | 6.3%                  |
| Apr 2021    |                     | 6.8%                   | 4.1%                                     | 4.2%                        | 6.1%               | 8.1%                     | 5.1%                 | 0.4%                          | 5.5%                       | 1.4%                | 6.9%                  |
| Mar 2021    | 0.7%                | 7.4%                   | 4.1%                                     | 4.1%                        | 5.8%               | 8.1%                     | 5.0%                 | 0.4%                          | 5.4%                       | 1.6%                | 7.1%                  |
| Feb 2021    | 3.9%                | 11.5%                  | 4.7%                                     | 4.4%                        | 8.4%               | 12.7%                    | 5.4%                 | 0.5%                          | 5.9%                       | 4.8%                | 10.8%                 |
| Jan 2021    | 4.1%                | 13.1%                  | 5.3%                                     | 6.2%                        | 11.1%              | 14.0%                    | 5.5%                 | 0.4%                          | 5.8%                       | 6.5%                | 12.4%                 |
| 2020        | 1.7%                | 8.1%                   | 4.0%                                     | 5.1%                        | 9.0%               | 9.3%                     | 5.7%                 | 0.4%                          | 6.1%                       | 2.1%                | 8.3%                  |
| Dec 2020    | 2.9%                | 7.8%                   | 3.5%                                     | 5.1%                        | 7.9%               | 9.5%                     | 5.2%                 | 0.4%                          | 5.5%                       | 2.5%                | 8.1%                  |

| Nov 2020 | 1.2% | 7.2%  | 3.6% | 4.9% | 7.2%  | 8.6%  | 5.4% | 0.4% | 5.8% | 1.6% | 7.4%  |
|----------|------|-------|------|------|-------|-------|------|------|------|------|-------|
| Oct 2020 | 0.1% | 7.3%  | 2.9% | 5.3% | 8.4%  | 8.9%  | 5.5% | 0.4% | 5.9% | 1.8% | 7.7%  |
| Sep 2020 | 0.3% | 7.6%  | 3.9% | 5.4% | 9.0%  | 8.5%  | 5.9% | 0.5% | 6.4% | 1.4% | 7.7%  |
| Aug 2020 |      | 6.6%  | 3.1% | 5.3% | 9.0%  | 8.4%  | 5.8% | 0.4% | 6.2% | 1.1% | 7.3%  |
| Jul 2020 | 0.7% | 6.3%  | 2.2% | 3.8% | 8.0%  | 7.8%  | 5.2% | 0.4% | 5.6% | 1.1% | 6.7%  |
| Jun 2020 | 2.7% | 6.7%  | 3.0% | 4.5% | 8.3%  | 8.0%  | 5.3% | 0.4% | 5.7% | 1.4% | 7.1%  |
| May 2020 | 3.0% | 11.2% | 5.3% | 5.6% | 11.2% | 11.9% | 6.1% | 0.3% | 6.4% | 4.4% | 10.8% |
| Apr 2020 | 4.1% | 16.5% | 6.2% | 7.5% | 12.9% | 14.8% | 6.2% | 0.2% | 6.5% | 7.7% | 14.2% |
| Mar 2020 | 4.1% | 8.7%  | 7.0% | 6.2% | 9.8%  | 9.5%  | 6.0% | 0.4% | 6.4% | 2.4% | 8.8%  |
| Feb 2020 | 0.6% | 5.8%  | 3.7% | 3.8% | 7.5%  | 7.5%  | 5.8% | 0.7% | 6.4% |      | 6.4%  |
| Jan 2020 | 0.3% | 5.8%  | 3.2% | 4.4% | 8.2%  | 8.3%  | 6.1% | 0.7% | 6.8% |      | 6.8%  |