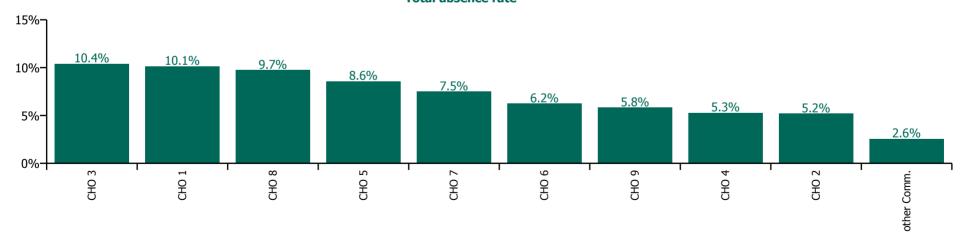

| Health Service Absence Rate - Care Group by<br>CHO: Mar 2023 | Certified<br>absence | Self-<br>certified<br>absence | Non<br>Covid-19<br>absence | Covid-19<br>absence | Total<br>absence<br>rate | % Non<br>Covid-19<br>absence | %<br>Covid-19<br>absence |
|--------------------------------------------------------------|----------------------|-------------------------------|----------------------------|---------------------|--------------------------|------------------------------|--------------------------|
| Older People                                                 | 5.9%                 | 0.6%                          | 6.6%                       | 0.8%                | 7.4%                     | 88.6%                        | 11.4%                    |
| CHO 1                                                        | 8.5%                 | 0.5%                          | 9.1%                       | 1.1%                | 10.1%                    | 89.5%                        | 10.5%                    |
| CHO 2                                                        | 4.0%                 | 0.2%                          | 4.2%                       | 1.0%                | 5.2%                     | 80.7%                        | 19.3%                    |
| CHO 3                                                        | 9.1%                 | 0.8%                          | 10.0%                      | 0.4%                | 10.4%                    | 96.1%                        | 3.9%                     |
| CHO 4                                                        | 4.1%                 | 0.4%                          | 4.6%                       | 0.7%                | 5.3%                     | 86.4%                        | 13.6%                    |
| CHO 5                                                        | 7.2%                 | 0.7%                          | 7.9%                       | 0.7%                | 8.6%                     | 91.7%                        | 8.3%                     |
| CHO 6                                                        | 4.4%                 | 0.6%                          | 5.0%                       | 1.2%                | 6.2%                     | 80.2%                        | 19.8%                    |
| CHO 7                                                        | 5.7%                 | 0.9%                          | 6.6%                       | 0.9%                | 7.5%                     | 88.4%                        | 11.6%                    |
| CHO 8                                                        | 7.7%                 | 0.8%                          | 8.5%                       | 1.2%                | 9.7%                     | 87.4%                        | 12.6%                    |
| CHO 9                                                        | 4.4%                 | 1.0%                          | 5.4%                       | 0.4%                | 5.8%                     | 92.3%                        | 7.7%                     |
| Other Community Services                                     | 1.6%                 | 0.5%                          | 2.1%                       | 0.4%                | 2.6%                     | 82.9%                        | 17.1%                    |