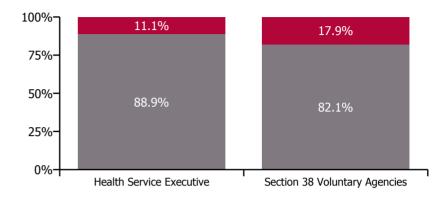

#### **Total absence rate**

Non Covid-19 & Covid-19 Absence

| Health Service Absence Rate by Hospital: Mar<br>2023 | Medical &<br>Dental | Nursing &<br>Midwifery | Health & Social<br>Care<br>Professionals | Management &<br>Administrative | General<br>Support | Patient & Client<br>Care | Certified<br>absence | Self-<br>certified<br>absence | Non<br>Covid-19<br>absence | Covid-19<br>absence | Total<br>absence<br>rate |
|------------------------------------------------------|---------------------|------------------------|------------------------------------------|--------------------------------|--------------------|--------------------------|----------------------|-------------------------------|----------------------------|---------------------|--------------------------|
| Older People                                         | 1.5%                | 7.7%                   | 4.2%                                     | 4.8%                           | 8.0%               | 9.0%                     | 5.6%                 | 0.5%                          | 6.1%                       | 1.7%                | 7.9%                     |
| Health Service Executive                             | 0.5%                | 8.6%                   | 5.5%                                     | 6.1%                           | 10.0%              | 10.3%                    | 6.6%                 | 0.5%                          | 7.1%                       | 2.1%                | 9.2%                     |
| CHO 1                                                | 0.5%                | 8.6%                   | 5.5%                                     | 6.1%                           | 10.0%              | 10.3%                    | 6.6%                 | 0.5%                          | 7.1%                       | 2.1%                | 9.2%                     |
| Health Service Executive                             | 0.5%                | 5.7%                   | 2.3%                                     | 3.2%                           | 4.2%               | 5.8%                     | 3.9%                 | 0.2%                          | 4.2%                       | 1.2%                | 5.4%                     |
| CHO 2                                                | 0.5%                | 5.7%                   | 2.3%                                     | 3.2%                           | 4.2%               | 5.8%                     | 3.9%                 | 0.2%                          | 4.2%                       | 1.2%                | 5.4%                     |
| Health Service Executive                             | 3.5%                | 10.2%                  | 6.5%                                     | 5.7%                           | 10.6%              | 11.1%                    | 8.1%                 | 0.6%                          | 8.7%                       | 1.2%                | 9.9%                     |
| CHO 3                                                | 3.5%                | 10.2%                  | 6.5%                                     | 5.7%                           | 10.6%              | 11.1%                    | 8.1%                 | 0.6%                          | 8.7%                       | 1.2%                | 9.9%                     |
| Health Service Executive                             | 0.3%                | 6.0%                   | 2.2%                                     | 3.0%                           | 5.9%               | 7.2%                     | 4.1%                 | 0.4%                          | 4.5%                       | 1.6%                | 6.1%                     |
| CHO 4                                                | 0.3%                | 6.0%                   | 2.2%                                     | 3.0%                           | 5.9%               | 7.2%                     | 4.1%                 | 0.4%                          | 4.5%                       | 1.6%                | 6.1%                     |
| Health Service Executive                             | 1.2%                | 8.6%                   | 3.3%                                     | 5.9%                           | 8.1%               | 9.1%                     | 6.2%                 | 0.6%                          | 6.8%                       | 1.5%                | 8.3%                     |
| CHO 5                                                | 1.2%                | 8.6%                   | 3.3%                                     | 5.9%                           | 8.1%               | 9.1%                     | 6.2%                 | 0.6%                          | 6.8%                       | 1.5%                | 8.3%                     |
| Health Service Executive                             | 1.3%                | 7.4%                   | 2.2%                                     |                                | 8.2%               | 10.2%                    | 5.4%                 | 0.6%                          | 6.0%                       | 2.3%                | 8.4%                     |
| Section 38 Voluntary Agencies                        | 2.2%                | 6.2%                   | 4.1%                                     | 4.6%                           | 6.0%               | 6.9%                     | 4.0%                 | 0.5%                          | 4.5%                       | 1.5%                | 6.1%                     |
| CHO 6                                                | 2.1%                | 6.7%                   | 3.9%                                     | 5.1%                           | 6.7%               | 8.2%                     | 4.5%                 | 0.6%                          | 5.1%                       | 1.8%                | 6.9%                     |
| Health Service Executive                             | 1.1%                | 8.8%                   | 4.2%                                     | 6.7%                           | 10.8%              | 11.4%                    | 6.7%                 | 0.8%                          | 7.5%                       | 2.3%                | 9.8%                     |
| CHO 7                                                | 1.1%                | 8.8%                   | 4.2%                                     | 6.7%                           | 10.8%              | 11.4%                    | 6.7%                 | 0.8%                          | 7.5%                       | 2.3%                | 9.8%                     |
| Health Service Executive                             | 0.2%                | 9.0%                   | 5.4%                                     | 5.9%                           | 7.9%               | 11.7%                    | 7.3%                 | 0.6%                          | 7.9%                       | 2.0%                | 10.0%                    |
| CHO 8                                                | 0.2%                | 9.0%                   | 5.4%                                     | 5.9%                           | 7.9%               | 11.7%                    | 7.3%                 | 0.6%                          | 7.9%                       | 2.0%                | 10.0%                    |
| Health Service Executive                             | 3.3%                | 8.5%                   | 3.8%                                     | 4.5%                           | 8.2%               | 8.5%                     | 4.7%                 | 0.9%                          | 5.6%                       | 2.0%                | 7.6%                     |
| Section 38 Voluntary Agencies                        | 3.5%                | 5.2%                   | 5.6%                                     | 3.7%                           | 6.2%               | 8.2%                     | 4.0%                 | 0.7%                          | 4.7%                       | 1.5%                | 6.2%                     |
| CHO 9                                                | 3.4%                | 7.5%                   | 4.5%                                     | 4.3%                           | 7.5%               | 8.4%                     | 4.5%                 | 0.8%                          | 5.3%                       | 1.9%                | 7.1%                     |
| Other Community Services                             |                     | 0.4%                   | 0.4%                                     | 3.0%                           |                    | 1.2%                     | 2.3%                 | 0.2%                          | 2.6%                       | 0.4%                | 3.0%                     |