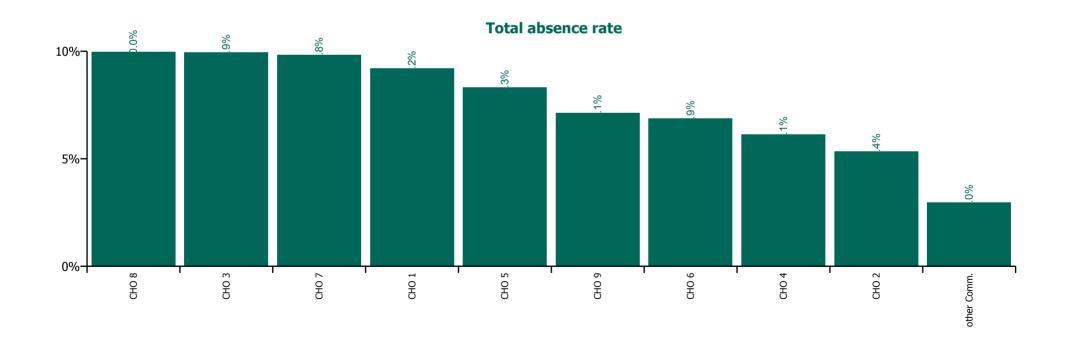

| Health Service Absence Rate - Care Group by<br>CHO: Mar 2023 | Certified<br>absence | Self-<br>certified<br>absence | Non<br>Covid-19<br>absence | Covid-19<br>absence | Total<br>absence<br>rate | % Non<br>Covid-19<br>absence | %<br>Covid-19<br>absence |
|--------------------------------------------------------------|----------------------|-------------------------------|----------------------------|---------------------|--------------------------|------------------------------|--------------------------|
| Older People                                                 | 5.9%                 | 0.6%                          | 6.6%                       | 0.8%                | 7.4%                     | 88.6%                        | 11.4%                    |
| CHO 1                                                        | 8.5%                 | 0.5%                          | 9.1%                       | 1.1%                | 10.1%                    | 89.5%                        | 10.5%                    |
| CHO 2                                                        | 4.0%                 | 0.2%                          | 4.2%                       | 1.0%                | 5.2%                     | 80.7%                        | 19.3%                    |
| CHO 3                                                        | 9.1%                 | 0.8%                          | 10.0%                      | 0.4%                | 10.4%                    | 96.1%                        | 3.9%                     |
| CHO 4                                                        | 4.1%                 | 0.4%                          | 4.6%                       | 0.7%                | 5.3%                     | 86.4%                        | 13.6%                    |
| CHO 5                                                        | 7.2%                 | 0.7%                          | 7.9%                       | 0.7%                | 8.6%                     | 91.7%                        | 8.3%                     |
| CHO 6                                                        | 4.4%                 | 0.6%                          | 5.0%                       | 1.2%                | 6.2%                     | 80.2%                        | 19.8%                    |
| CHO 7                                                        | 5.7%                 | 0.9%                          | 6.6%                       | 0.9%                | 7.5%                     | 88.4%                        | 11.6%                    |
| CHO 8                                                        | 7.7%                 | 0.8%                          | 8.5%                       | 1.2%                | 9.7%                     | 87.4%                        | 12.6%                    |
| CHO 9                                                        | 4.4%                 | 1.0%                          | 5.4%                       | 0.4%                | 5.8%                     | 92.3%                        | 7.7%                     |
| Other Community Services                                     | 1.6%                 | 0.5%                          | 2.1%                       | 0.4%                | 2.6%                     | 82.9%                        | 17.1%                    |

| Health Service Absence Rate - by Hospital<br>Group & Staff Category: Mar 2023 | Medical &<br>Dental | Nursing &<br>Midwifery | Health & Social<br>Care<br>Professionals | Management &<br>Administrative | General<br>Support | Patient & Client<br>Care | Certified<br>absence | Self-<br>certified<br>absence | Non<br>Covid-19<br>absence | Covid-19<br>absence | Total<br>absence<br>rate |
|-------------------------------------------------------------------------------|---------------------|------------------------|------------------------------------------|--------------------------------|--------------------|--------------------------|----------------------|-------------------------------|----------------------------|---------------------|--------------------------|
| Older People                                                                  | 2.6%                | 7.1%                   | 4.4%                                     | 5.1%                           | 7.2%               | 8.6%                     | 5.9%                 | 0.6%                          | 6.6%                       | 0.8%                | 7.4%                     |
| CHO 1                                                                         | 0.0%                | 9.1%                   | 13.8%                                    | 8.7%                           | 10.2%              | 11.2%                    | 8.5%                 | 0.5%                          | 9.1%                       | 1.1%                | 10.1%                    |
| CHO 2                                                                         | 0.0%                | 6.1%                   | 0.0%                                     | 6.2%                           | 6.3%               | 4.7%                     | 4.0%                 | 0.2%                          | 4.2%                       | 1.0%                | 5.2%                     |
| CHO 3                                                                         | 15.2%               | 9.0%                   | 8.8%                                     | 8.0%                           | 6.5%               | 13.2%                    | 9.1%                 | 0.8%                          | 10.0%                      | 0.4%                | 10.4%                    |
| CHO 4                                                                         | 0.0%                | 4.2%                   | 2.0%                                     | 1.9%                           | 5.4%               | 7.2%                     | 4.1%                 | 0.4%                          | 4.6%                       | 0.7%                | 5.3%                     |
| CHO 5                                                                         | 6.8%                | 9.2%                   | 3.6%                                     | 4.6%                           | 12.2%              | 8.8%                     | 7.2%                 | 0.7%                          | 7.9%                       | 0.7%                | 8.6%                     |
| CHO 6                                                                         | 0.0%                | 5.1%                   | 3.2%                                     | 3.4%                           | 5.6%               | 8.9%                     | 4.4%                 | 0.6%                          | 5.0%                       | 1.2%                | 6.2%                     |
| CHO 7                                                                         | 0.0%                | 8.8%                   | 7.8%                                     | 3.2%                           | 4.4%               | 8.2%                     | 5.7%                 | 0.9%                          | 6.6%                       | 0.9%                | 7.5%                     |
| CHO 8                                                                         | 0.0%                | 9.1%                   | 4.7%                                     | 7.3%                           | 10.5%              | 10.8%                    | 7.7%                 | 0.8%                          | 8.5%                       | 1.2%                | 9.7%                     |
| CHO 9                                                                         | 0.8%                | 6.3%                   | 2.9%                                     | 6.2%                           | 6.8%               | 6.4%                     | 4.4%                 | 1.0%                          | 5.4%                       | 0.4%                | 5.8%                     |
| Other Community Services                                                      |                     | 0.0%                   |                                          | 2.6%                           |                    | 0.0%                     | 1.6%                 | 0.5%                          | 2.1%                       | 0.4%                | 2.6%                     |