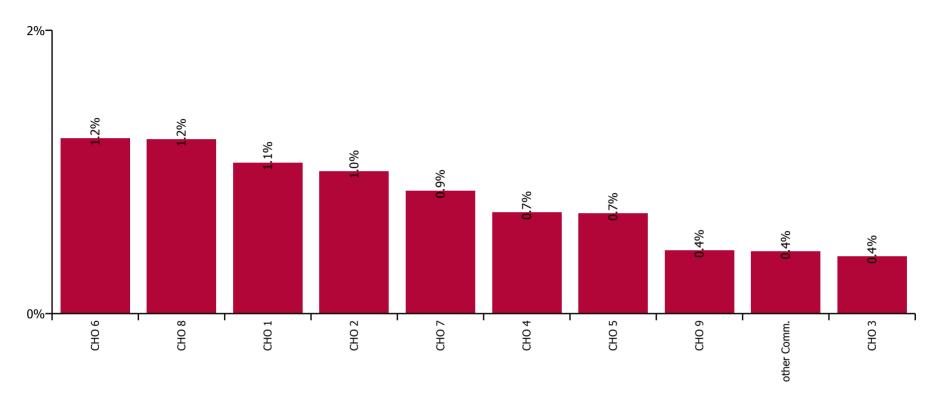

## Non Covid-19 / Covid-19 absence rates

| Health Service Covid-19 Absence Rate - by<br>Staff Category & Hospital: Mar 2023 | Medical &<br>Dental | Nursing &<br>Midwifery | Health & Social<br>Care<br>Professionals | Management &<br>Administrative | General<br>Support | Patient & Client<br>Care | Covid-19<br>absence | Non Covid-19<br>absence | Total<br>absence rate |
|----------------------------------------------------------------------------------|---------------------|------------------------|------------------------------------------|--------------------------------|--------------------|--------------------------|---------------------|-------------------------|-----------------------|
| Older People                                                                     | 0.2%                | 1.0%                   | 0.6%                                     | 5.1%                           | 0.8%               | 0.9%                     | 0.8%                | 6.6%                    | 7.4%                  |
| Health Service Executive                                                         | 0.0%                | 0.7%                   | 1.0%                                     | 8.7%                           | 0.9%               | 1.4%                     | 1.1%                | 9.1%                    | 10.1%                 |
| CHO 1                                                                            | 0.0%                | 0.7%                   | 1.0%                                     | 8.7%                           | 0.9%               | 1.4%                     | 1.1%                | 9.1%                    | 10.1%                 |
| Health Service Executive                                                         | 0.0%                | 1.8%                   | 0.0%                                     | 6.2%                           | 1.8%               | 0.5%                     | 1.0%                | 4.2%                    | 5.2%                  |
| CHO 2                                                                            | 0.0%                | 1.8%                   | 0.0%                                     | 6.2%                           | 1.8%               | 0.5%                     | 1.0%                | 4.2%                    | 5.2%                  |
| Health Service Executive                                                         | 0.0%                | 0.7%                   | 0.5%                                     | 8.0%                           | 0.0%               | 0.3%                     | 0.4%                | 10.0%                   | 10.4%                 |
| CHO 3                                                                            | 0.0%                | 0.7%                   | 0.5%                                     | 8.0%                           | 0.0%               | 0.3%                     | 0.4%                | 10.0%                   | 10.4%                 |
| Health Service Executive                                                         | 0.0%                | 0.5%                   | 0.1%                                     | 1.9%                           | 0.8%               | 1.0%                     | 0.7%                | 4.6%                    | 5.3%                  |
| CHO 4                                                                            | 0.0%                | 0.5%                   | 0.1%                                     | 1.9%                           | 0.8%               | 1.0%                     | 0.7%                | 4.6%                    | 5.3%                  |
| Health Service Executive                                                         | 0.0%                | 1.2%                   | 0.6%                                     | 4.6%                           | 1.2%               | 0.3%                     | 0.7%                | 7.9%                    | 8.6%                  |
| CHO 5                                                                            | 0.0%                | 1.2%                   | 0.6%                                     | 4.6%                           | 1.2%               | 0.3%                     | 0.7%                | 7.9%                    | 8.6%                  |
| Health Service Executive                                                         | 0.0%                | 2.0%                   | 0.5%                                     | 4.7%                           | 0.9%               | 1.6%                     | 1.5%                | 6.7%                    | 8.2%                  |
| Section 38 Voluntary Agencies                                                    | 0.0%                | 1.0%                   | 1.6%                                     | 2.0%                           | 1.1%               | 1.0%                     | 1.1%                | 3.8%                    | 4.8%                  |
| CHO 6                                                                            | 0.0%                | 1.5%                   | 1.5%                                     | 3.4%                           | 1.0%               | 1.3%                     | 1.2%                | 5.0%                    | 6.2%                  |
| Health Service Executive                                                         | 0.0%                | 1.2%                   | 0.0%                                     | 3.2%                           | 0.5%               | 0.9%                     | 0.9%                | 6.6%                    | 7.5%                  |
| CHO 7                                                                            | 0.0%                | 1.2%                   | 0.0%                                     | 3.2%                           | 0.5%               | 0.9%                     | 0.9%                | 6.6%                    | 7.5%                  |
| Health Service Executive                                                         | 0.0%                | 1.1%                   | 0.7%                                     | 7.3%                           | 0.0%               | 1.7%                     | 1.2%                | 8.5%                    | 9.7%                  |
| CHO 8                                                                            | 0.0%                | 1.1%                   | 0.7%                                     | 7.3%                           | 0.0%               | 1.7%                     | 1.2%                | 8.5%                    | 9.7%                  |
| Health Service Executive                                                         | 1.6%                | 0.7%                   | 0.0%                                     | 6.1%                           | 0.2%               | 0.2%                     | 0.3%                | 5.7%                    | 6.1%                  |
| Section 38 Voluntary Agencies                                                    | 0.0%                | 0.4%                   | 1.0%                                     | 6.6%                           | 0.8%               | 0.2%                     | 0.7%                | 4.6%                    | 5.3%                  |
| CHO 9                                                                            | 0.8%                | 0.6%                   | 0.5%                                     | 6.2%                           | 0.4%               | 0.2%                     | 0.4%                | 5.4%                    | 5.8%                  |
| Other Community Services                                                         |                     | 0.0%                   |                                          | 2.6%                           |                    | 0.0%                     | 0.4%                | 2.1%                    | 2.6%                  |