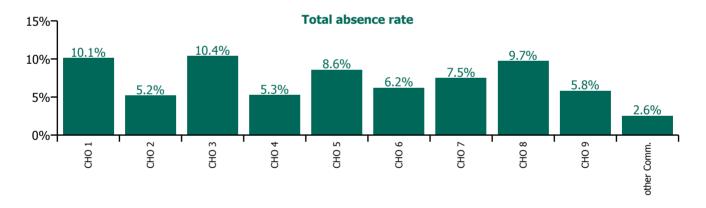

| Health Service Absence Rate - Care Group by<br>CHO: Mar 2023 | Certified<br>absence | Self-<br>certified<br>absence | Non<br>Covid-19<br>absence | Covid-19<br>absence | Total<br>absence<br>rate | % Non<br>Covid-19<br>absence | %<br>Covid-19<br>absence |
|--------------------------------------------------------------|----------------------|-------------------------------|----------------------------|---------------------|--------------------------|------------------------------|--------------------------|
| Older People                                                 | 5.9%                 | 0.6%                          | 6.6%                       | 0.8%                | 7.4%                     | 88.6%                        | 11.4%                    |
| CHO 1                                                        | 8.5%                 | 0.5%                          | 9.1%                       | 1.1%                | 10.1%                    | 89.5%                        | 10.5%                    |
| CHO 2                                                        | 4.0%                 | 0.2%                          | 4.2%                       | 1.0%                | 5.2%                     | 80.7%                        | 19.3%                    |
| CHO 3                                                        | 9.1%                 | 0.8%                          | 10.0%                      | 0.4%                | 10.4%                    | 96.1%                        | 3.9%                     |
| CHO 4                                                        | 4.1%                 | 0.4%                          | 4.6%                       | 0.7%                | 5.3%                     | 86.4%                        | 13.6%                    |
| CHO 5                                                        | 7.2%                 | 0.7%                          | 7.9%                       | 0.7%                | 8.6%                     | 91.7%                        | 8.3%                     |
| CHO 6                                                        | 4.4%                 | 0.6%                          | 5.0%                       | 1.2%                | 6.2%                     | 80.2%                        | 19.8%                    |
| CHO 7                                                        | 5.7%                 | 0.9%                          | 6.6%                       | 0.9%                | 7.5%                     | 88.4%                        | 11.6%                    |
| CHO 8                                                        | 7.7%                 | 0.8%                          | 8.5%                       | 1.2%                | 9.7%                     | 87.4%                        | 12.6%                    |
| CHO 9                                                        | 4.4%                 | 1.0%                          | 5.4%                       | 0.4%                | 5.8%                     | 92.3%                        | 7.7%                     |
| Other Community Services                                     | 1.6%                 | 0.5%                          | 2.1%                       | 0.4%                | 2.6%                     | 82.9%                        | 17.1%                    |