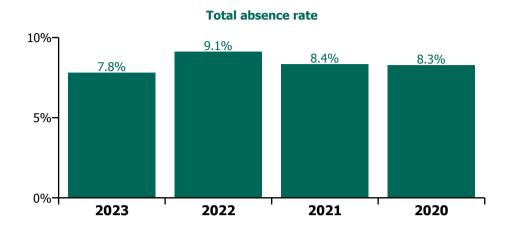

## **Older People**

| Year/ month | Medical &<br>Dental | Nursing &<br>Midwifery | Health & Social<br>Care<br>Professionals | Management & Administrative | General<br>Support | Patient & Client<br>Care | Certified<br>absence | Self-<br>certified<br>absence | Non<br>Covid-19<br>absence | Covid-19<br>absence | Total absence rate |
|-------------|---------------------|------------------------|------------------------------------------|-----------------------------|--------------------|--------------------------|----------------------|-------------------------------|----------------------------|---------------------|--------------------|
| 2023        | 2.5%                | 7.9%                   | 4.0%                                     | 4.7%                        | 7.8%               | 8.9%                     | 6.2%                 | 0.6%                          | 6.9%                       | 1.0%                | 7.8%               |
| May 2023    | 1.8%                | 7.8%                   | 4.0%                                     | 4.1%                        | 8.0%               | 8.7%                     | 6.2%                 | 0.6%                          | 6.8%                       | 0.8%                | 7.6%               |
| Apr 2023    | 2.3%                | 7.7%                   | 3.3%                                     | 4.2%                        | 6.9%               | 8.4%                     | 5.8%                 | 0.7%                          | 6.5%                       | 0.9%                | 7.4%               |
| Mar 2023    | 2.6%                | 7.1%                   | 4.4%                                     | 5.1%                        | 7.2%               | 8.6%                     | 5.9%                 | 0.6%                          | 6.6%                       | 0.8%                | 7.4%               |
| Feb 2023    | 2.6%                | 7.8%                   | 3.6%                                     | 5.1%                        | 7.5%               | 8.5%                     | 6.2%                 | 0.6%                          | 6.7%                       | 0.9%                | 7.6%               |
| Jan 2023    | 3.3%                | 9.5%                   | 4.5%                                     | 5.2%                        | 9.1%               | 10.4%                    | 7.0%                 | 0.7%                          | 7.7%                       | 1.4%                | 9.1%               |
| 2022        | 1.6%                | 9.1%                   | 5.5%                                     | 5.4%                        | 9.1%               | 10.5%                    | 5.9%                 | 0.6%                          | 6.5%                       | 2.6%                | 9.1%               |
| Dec 2022    | 3.0%                | 9.4%                   | 4.7%                                     | 5.9%                        | 9.2%               | 10.6%                    | 6.7%                 | 0.9%                          | 7.7%                       | 1.7%                | 9.3%               |
| Nov 2022    | 1.5%                | 8.0%                   | 3.7%                                     | 4.2%                        | 7.5%               | 9.8%                     | 6.1%                 | 0.7%                          | 6.8%                       | 1.3%                | 8.1%               |
| Oct 2022    | 1.7%                | 7.7%                   | 4.0%                                     | 3.8%                        | 7.4%               | 9.8%                     | 6.1%                 | 0.7%                          | 6.7%                       | 1.3%                | 8.0%               |
| Sep 2022    | 1.0%                | 7.3%                   | 3.3%                                     | 4.1%                        | 7.3%               | 9.0%                     | 5.7%                 | 0.7%                          | 6.4%                       | 1.2%                | 7.5%               |
| Aug 2022    | 1.7%                | 7.1%                   | 4.4%                                     | 4.5%                        | 7.8%               | 9.5%                     | 5.9%                 | 0.6%                          | 6.5%                       | 1.3%                | 7.8%               |
| Jul 2022    | 1.8%                | 8.7%                   | 4.9%                                     | 5.9%                        | 7.9%               | 10.7%                    | 6.1%                 | 0.6%                          | 6.7%                       | 2.3%                | 9.0%               |
| Jun 2022    | 2.6%                | 8.4%                   | 5.6%                                     | 5.0%                        | 9.4%               | 9.9%                     | 5.8%                 | 0.6%                          | 6.5%                       | 2.2%                | 8.6%               |
| May 2022    | 1.8%                | 7.3%                   | 5.7%                                     | 4.0%                        | 8.1%               | 8.7%                     | 5.4%                 | 0.5%                          | 5.9%                       | 1.6%                | 7.5%               |
| Apr 2022    | 0.5%                | 10.1%                  | 5.7%                                     | 6.4%                        | 10.4%              | 10.9%                    | 5.9%                 | 0.5%                          | 6.4%                       | 3.5%                | 9.9%               |
| Mar 2022    | 1.0%                | 12.0%                  | 8.5%                                     | 7.9%                        | 11.5%              | 11.9%                    | 5.7%                 | 0.5%                          | 6.2%                       | 5.1%                | 11.3%              |
| Feb 2022    | 1.6%                | 10.7%                  | 7.2%                                     | 6.0%                        | 9.8%               | 10.7%                    | 5.8%                 | 0.5%                          | 6.3%                       | 3.7%                | 9.9%               |
| Jan 2022    | 1.2%                | 12.4%                  | 7.6%                                     | 7.2%                        | 12.3%              | 14.1%                    | 5.4%                 | 0.5%                          | 5.9%                       | 6.5%                | 12.4%              |
| 2021        | 1.2%                | 8.4%                   | 4.0%                                     | 4.6%                        | 8.1%               | 9.6%                     | 5.4%                 | 0.5%                          | 5.9%                       | 2.4%                | 8.4%               |
| Dec 2021    | 0.8%                | 9.5%                   | 5.4%                                     | 6.1%                        | 10.5%              | 10.6%                    | 5.6%                 | 0.6%                          | 6.1%                       | 3.4%                | 9.5%               |
| Nov 2021    | 1.6%                | 9.0%                   | 5.6%                                     | 5.4%                        | 9.3%               | 10.6%                    | 5.6%                 | 0.8%                          | 6.4%                       | 2.8%                | 9.2%               |
| Oct 2021    | 0.6%                | 8.0%                   | 4.1%                                     | 5.1%                        | 8.1%               | 9.6%                     | 5.7%                 | 0.6%                          | 6.3%                       | 1.9%                | 8.2%               |
| Sep 2021    | 1.1%                | 7.9%                   | 3.7%                                     | 3.8%                        | 7.9%               | 8.9%                     | 5.7%                 | 0.5%                          | 6.2%                       | 1.6%                | 7.8%               |
| Aug 2021    | 0.6%                | 7.7%                   | 3.1%                                     | 4.1%                        | 8.0%               | 8.9%                     | 5.8%                 | 0.5%                          | 6.3%                       | 1.4%                | 7.7%               |
| Jul 2021    | 0.6%                | 7.0%                   | 1.7%                                     | 3.8%                        | 7.9%               | 8.8%                     | 5.6%                 | 0.5%                          | 6.1%                       | 1.2%                | 7.3%               |
| Jun 2021    | 0.5%                | 7.1%                   | 2.2%                                     | 4.1%                        | 7.3%               | 7.9%                     | 5.3%                 | 0.5%                          | 5.8%                       | 1.2%                | 7.0%               |
| May 2021    | 0.2%                | 6.2%                   | 3.0%                                     | 4.0%                        | 6.6%               | 7.2%                     | 4.8%                 | 0.4%                          | 5.2%                       | 1.1%                | 6.3%               |
| Apr 2021    |                     | 6.8%                   | 4.1%                                     | 4.2%                        | 6.1%               | 8.1%                     | 5.1%                 | 0.4%                          | 5.5%                       | 1.4%                | 6.9%               |
| Mar 2021    | 0.7%                | 7.4%                   | 4.1%                                     | 4.1%                        | 5.8%               | 8.1%                     | 5.0%                 | 0.4%                          | 5.4%                       | 1.6%                | 7.1%               |
| Feb 2021    | 3.9%                | 11.5%                  | 4.7%                                     | 4.4%                        | 8.4%               | 12.7%                    | 5.4%                 | 0.5%                          | 5.9%                       | 4.8%                | 10.8%              |
| Jan 2021    | 4.1%                | 13.1%                  | 5.3%                                     | 6.2%                        | 11.1%              | 14.0%                    | 5.5%                 | 0.4%                          | 5.8%                       | 6.5%                | 12.4%              |