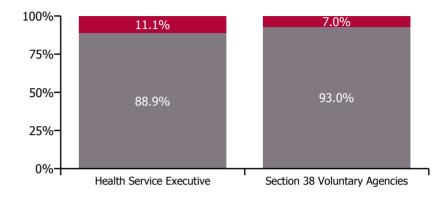

#### **Total absence rate**

Non Covid-19 & Covid-19 Absence

| Health Service Absence Rate by Hospital: May<br>2023 | Medical &<br>Dental | Nursing &<br>Midwifery | Health & Social<br>Care<br>Professionals | Management &<br>Administrative | General<br>Support | Patient & Client<br>Care | Certified<br>absence | Self-<br>certified<br>absence | Non<br>Covid-19<br>absence | Covid-19<br>absence | Total<br>absence<br>rate |
|------------------------------------------------------|---------------------|------------------------|------------------------------------------|--------------------------------|--------------------|--------------------------|----------------------|-------------------------------|----------------------------|---------------------|--------------------------|
| Older People                                         | 1.5%                | 7.7%                   | 4.1%                                     | 4.8%                           | 8.0%               | 9.0%                     | 5.6%                 | 0.5%                          | 6.2%                       | 1.7%                | 7.9%                     |
| Health Service Executive                             | 0.4%                | 8.6%                   | 5.7%                                     | 6.0%                           | 10.0%              | 10.3%                    | 6.7%                 | 0.5%                          | 7.1%                       | 2.1%                | 9.2%                     |
| CHO 1                                                | 0.4%                | 8.6%                   | 5.7%                                     | 6.0%                           | 10.0%              | 10.3%                    | 6.7%                 | 0.5%                          | 7.1%                       | 2.1%                | 9.2%                     |
| Health Service Executive                             | 0.5%                | 5.7%                   | 2.3%                                     | 3.3%                           | 4.1%               | 5.8%                     | 3.9%                 | 0.2%                          | 4.1%                       | 1.2%                | 5.3%                     |
| CHO 2                                                | 0.5%                | 5.7%                   | 2.3%                                     | 3.3%                           | 4.1%               | 5.8%                     | 3.9%                 | 0.2%                          | 4.1%                       | 1.2%                | 5.3%                     |
| Health Service Executive                             | 3.8%                | 10.3%                  | 6.5%                                     | 5.8%                           | 10.6%              | 11.0%                    | 8.1%                 | 0.6%                          | 8.7%                       | 1.2%                | 9.9%                     |
| CHO 3                                                | 3.8%                | 10.3%                  | 6.5%                                     | 5.8%                           | 10.6%              | 11.0%                    | 8.1%                 | 0.6%                          | 8.7%                       | 1.2%                | 9.9%                     |
| Health Service Executive                             | 0.3%                | 6.0%                   | 2.2%                                     | 3.0%                           | 5.9%               | 7.3%                     | 4.2%                 | 0.4%                          | 4.6%                       | 1.6%                | 6.2%                     |
| CHO 4                                                | 0.3%                | 6.0%                   | 2.2%                                     | 3.0%                           | 5.9%               | 7.3%                     | 4.2%                 | 0.4%                          | 4.6%                       | 1.6%                | 6.2%                     |
| Health Service Executive                             | 1.3%                | 8.6%                   | 3.1%                                     | 5.8%                           | 8.2%               | 9.0%                     | 6.2%                 | 0.6%                          | 6.8%                       | 1.5%                | 8.3%                     |
| CHO 5                                                | 1.3%                | 8.6%                   | 3.1%                                     | 5.8%                           | 8.2%               | 9.0%                     | 6.2%                 | 0.6%                          | 6.8%                       | 1.5%                | 8.3%                     |
| Health Service Executive                             | 1.3%                | 7.3%                   | 2.1%                                     | 5.9%                           | 8.2%               | 10.2%                    | 5.4%                 | 0.6%                          | 6.0%                       | 2.3%                | 8.3%                     |
| Section 38 Voluntary Agencies                        | 2.2%                | 6.2%                   | 4.1%                                     | 4.5%                           | 5.9%               | 7.0%                     | 4.0%                 | 0.5%                          | 4.5%                       | 1.5%                | 6.1%                     |
| CHO 6                                                | 2.0%                | 6.6%                   | 3.8%                                     | 5.0%                           | 6.6%               | 8.2%                     | 4.5%                 | 0.6%                          | 5.1%                       | 1.8%                | 6.9%                     |
| Health Service Executive                             | 1.0%                | 8.8%                   | 4.3%                                     | 6.6%                           | 10.6%              | 11.3%                    | 6.7%                 | 0.8%                          | 7.5%                       | 2.2%                | 9.8%                     |
| CHO 7                                                | 1.0%                | 8.8%                   | 4.3%                                     | 6.6%                           | 10.6%              | 11.3%                    | 6.7%                 | 0.8%                          | 7.5%                       | 2.2%                | 9.8%                     |
| Health Service Executive                             | 0.2%                | 9.1%                   | 5.3%                                     | 5.9%                           | 7.9%               | 11.6%                    | 7.3%                 | 0.6%                          | 7.9%                       | 2.0%                | 9.9%                     |
| CHO 8                                                | 0.2%                | 9.1%                   | 5.3%                                     | 5.9%                           | 7.9%               | 11.6%                    | 7.3%                 | 0.6%                          | 7.9%                       | 2.0%                | 9.9%                     |
| Health Service Executive                             | 3.2%                | 8.4%                   | 3.8%                                     | 4.4%                           | 8.3%               | 8.4%                     | 4.7%                 | 0.8%                          | 5.6%                       | 1.9%                | 7.5%                     |
| Section 38 Voluntary Agencies                        | 3.6%                | 5.1%                   | 5.5%                                     | 3.6%                           | 6.1%               | 8.3%                     | 3.9%                 | 0.7%                          | 4.7%                       | 1.5%                | 6.2%                     |
| CHO 9                                                | 3.3%                | 7.4%                   | 4.5%                                     | 4.2%                           | 7.5%               | 8.3%                     | 4.5%                 | 0.8%                          | 5.3%                       | 1.8%                | 7.1%                     |
| Other Community Services                             |                     | 3.3%                   | 0.4%                                     | 2.9%                           |                    | 1.1%                     | 2.3%                 | 0.2%                          | 2.5%                       | 0.4%                | 2.9%                     |