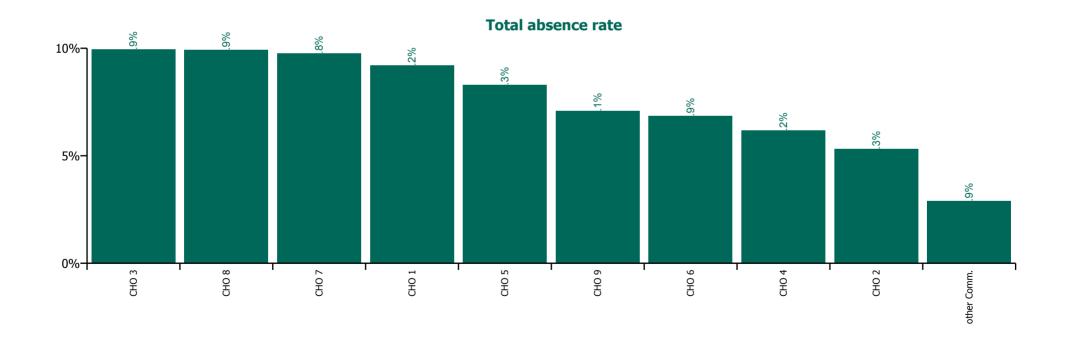

| Health Service Absence Rate - Care Group by<br>CHO: May 2023 | Certified<br>absence | Self-<br>certified<br>absence | Non<br>Covid-19<br>absence | Covid-19<br>absence | Total<br>absence<br>rate | % Non<br>Covid-19<br>absence | %<br>Covid-19<br>absence |
|--------------------------------------------------------------|----------------------|-------------------------------|----------------------------|---------------------|--------------------------|------------------------------|--------------------------|
| Older People                                                 | 6.2%                 | 0.6%                          | 6.8%                       | 0.8%                | 7.6%                     | 89.1%                        | 10.9%                    |
| CHO 1                                                        | 7.4%                 | 0.6%                          | 8.0%                       | 1.1%                | 9.1%                     | 87.6%                        | 12.4%                    |
| CHO 2                                                        | 3.5%                 | 0.1%                          | 3.6%                       | 0.4%                | 4.1%                     | 89.4%                        | 10.6%                    |
| CHO 3                                                        | 8.6%                 | 0.8%                          | 9.4%                       | 0.6%                | 10.0%                    | 94.1%                        | 5.9%                     |
| CHO 4                                                        | 6.0%                 | 0.5%                          | 6.5%                       | 1.0%                | 7.4%                     | 86.9%                        | 13.1%                    |
| CHO 5                                                        | 6.5%                 | 0.7%                          | 7.2%                       | 0.8%                | 8.0%                     | 89.4%                        | 10.6%                    |
| CHO 6                                                        | 4.7%                 | 0.6%                          | 5.4%                       | 0.7%                | 6.1%                     | 88.6%                        | 11.4%                    |
| CHO 7                                                        | 7.0%                 | 0.9%                          | 7.9%                       | 0.7%                | 8.6%                     | 92.3%                        | 7.7%                     |
| CHO 8                                                        | 7.1%                 | 0.6%                          | 7.7%                       | 1.5%                | 9.3%                     | 83.5%                        | 16.5%                    |
| CHO 9                                                        | 5.2%                 | 1.0%                          | 6.2%                       | 0.4%                | 6.6%                     | 94.3%                        | 5.7%                     |
| Other Community Services                                     | 1.9%                 | 0.3%                          | 2.2%                       | 0.2%                | 2.4%                     | 90.5%                        | 9.5%                     |