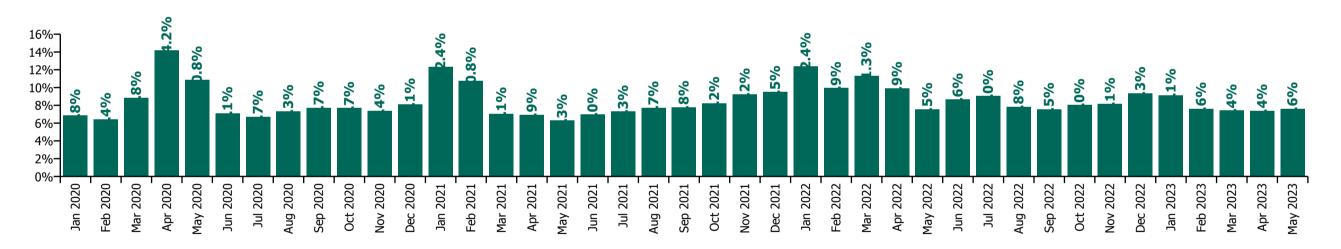

## **Older People**

| Year/ month | Medical &<br>Dental | Nursing &<br>Midwifery | Health & Social<br>Care<br>Professionals | Management & Administrative | General<br>Support | Patient & Client<br>Care | Certified<br>absence | Self-<br>certified<br>absence | Non<br>Covid-19<br>absence | Covid-19<br>absence | Total absence rate |
|-------------|---------------------|------------------------|------------------------------------------|-----------------------------|--------------------|--------------------------|----------------------|-------------------------------|----------------------------|---------------------|--------------------|
| 2023        | 2.5%                | 7.9%                   | 4.0%                                     | 4.7%                        | 7.8%               | 8.9%                     | 6.2%                 | 0.6%                          | 6.9%                       | 1.0%                | 7.8%               |
| May 2023    | 1.8%                | 7.8%                   | 4.0%                                     | 4.1%                        | 8.0%               | 8.7%                     | 6.2%                 | 0.6%                          | 6.8%                       | 0.8%                | 7.6%               |
| Apr 2023    | 2.3%                | 7.7%                   | 3.3%                                     | 4.2%                        | 6.9%               | 8.4%                     | 5.8%                 | 0.7%                          | 6.5%                       | 0.9%                | 7.4%               |
| Mar 2023    | 2.6%                | 7.1%                   | 4.4%                                     | 5.1%                        | 7.2%               | 8.6%                     | 5.9%                 | 0.6%                          | 6.6%                       | 0.8%                | 7.4%               |
| Feb 2023    | 2.6%                | 7.8%                   | 3.6%                                     | 5.1%                        | 7.5%               | 8.5%                     | 6.2%                 | 0.6%                          | 6.7%                       | 0.9%                | 7.6%               |
| Jan 2023    | 3.3%                | 9.5%                   | 4.5%                                     | 5.2%                        | 9.1%               | 10.4%                    | 7.0%                 | 0.7%                          | 7.7%                       | 1.4%                | 9.1%               |
| 2022        | 1.6%                | 9.1%                   | 5.5%                                     | 5.4%                        | 9.1%               | 10.5%                    | 5.9%                 | 0.6%                          | 6.5%                       | 2.6%                | 9.1%               |
| Dec 2022    | 3.0%                | 9.4%                   | 4.7%                                     | 5.9%                        | 9.2%               | 10.6%                    | 6.7%                 | 0.9%                          | 7.7%                       | 1.7%                | 9.3%               |
| Nov 2022    | 1.5%                | 8.0%                   | 3.7%                                     | 4.2%                        | 7.5%               | 9.8%                     | 6.1%                 | 0.7%                          | 6.8%                       | 1.3%                | 8.1%               |
| Oct 2022    | 1.7%                | 7.7%                   | 4.0%                                     | 3.8%                        | 7.4%               | 9.8%                     | 6.1%                 | 0.7%                          | 6.7%                       | 1.3%                | 8.0%               |
| Sep 2022    | 1.0%                | 7.3%                   | 3.3%                                     | 4.1%                        | 7.3%               | 9.0%                     | 5.7%                 | 0.7%                          | 6.4%                       | 1.2%                | 7.5%               |
| Aug 2022    | 1.7%                | 7.1%                   | 4.4%                                     | 4.5%                        | 7.8%               | 9.5%                     | 5.9%                 | 0.6%                          | 6.5%                       | 1.3%                | 7.8%               |
| Jul 2022    | 1.8%                | 8.7%                   | 4.9%                                     | 5.9%                        | 7.9%               | 10.7%                    | 6.1%                 | 0.6%                          | 6.7%                       | 2.3%                | 9.0%               |
| Jun 2022    | 2.6%                | 8.4%                   | 5.6%                                     | 5.0%                        | 9.4%               | 9.9%                     | 5.8%                 | 0.6%                          | 6.5%                       | 2.2%                | 8.6%               |
| May 2022    | 1.8%                | 7.3%                   | 5.7%                                     | 4.0%                        | 8.1%               | 8.7%                     | 5.4%                 | 0.5%                          | 5.9%                       | 1.6%                | 7.5%               |
| Apr 2022    | 0.5%                | 10.1%                  | 5.7%                                     | 6.4%                        | 10.4%              | 10.9%                    | 5.9%                 | 0.5%                          | 6.4%                       | 3.5%                | 9.9%               |
| Mar 2022    | 1.0%                | 12.0%                  | 8.5%                                     | 7.9%                        | 11.5%              | 11.9%                    | 5.7%                 | 0.5%                          | 6.2%                       | 5.1%                | 11.3%              |
| Feb 2022    | 1.6%                | 10.7%                  | 7.2%                                     | 6.0%                        | 9.8%               | 10.7%                    | 5.8%                 | 0.5%                          | 6.3%                       | 3.7%                | 9.9%               |
| Jan 2022    | 1.2%                | 12.4%                  | 7.6%                                     | 7.2%                        | 12.3%              | 14.1%                    | 5.4%                 | 0.5%                          | 5.9%                       | 6.5%                | 12.4%              |
| 2021        | 1.2%                | 8.4%                   | 4.0%                                     | 4.6%                        | 8.1%               | 9.6%                     | 5.4%                 | 0.5%                          | 5.9%                       | 2.4%                | 8.4%               |
| Dec 2021    | 0.8%                | 9.5%                   | 5.4%                                     | 6.1%                        | 10.5%              | 10.6%                    | 5.6%                 | 0.6%                          | 6.1%                       | 3.4%                | 9.5%               |
| Nov 2021    | 1.6%                | 9.0%                   | 5.6%                                     | 5.4%                        | 9.3%               | 10.6%                    | 5.6%                 | 0.8%                          | 6.4%                       | 2.8%                | 9.2%               |
| Oct 2021    | 0.6%                | 8.0%                   | 4.1%                                     | 5.1%                        | 8.1%               | 9.6%                     | 5.7%                 | 0.6%                          | 6.3%                       | 1.9%                | 8.2%               |
| Sep 2021    | 1.1%                | 7.9%                   | 3.7%                                     | 3.8%                        | 7.9%               | 8.9%                     | 5.7%                 | 0.5%                          | 6.2%                       | 1.6%                | 7.8%               |
| Aug 2021    | 0.6%                | 7.7%                   | 3.1%                                     | 4.1%                        | 8.0%               | 8.9%                     | 5.8%                 | 0.5%                          | 6.3%                       | 1.4%                | 7.7%               |
| Jul 2021    | 0.6%                | 7.0%                   | 1.7%                                     | 3.8%                        | 7.9%               | 8.8%                     | 5.6%                 | 0.5%                          | 6.1%                       | 1.2%                | 7.3%               |
| Jun 2021    | 0.5%                | 7.1%                   | 2.2%                                     | 4.1%                        | 7.3%               | 7.9%                     | 5.3%                 | 0.5%                          | 5.8%                       | 1.2%                | 7.0%               |
| May 2021    | 0.2%                | 6.2%                   | 3.0%                                     | 4.0%                        | 6.6%               | 7.2%                     | 4.8%                 | 0.4%                          | 5.2%                       | 1.1%                | 6.3%               |
| Apr 2021    |                     | 6.8%                   | 4.1%                                     | 4.2%                        | 6.1%               | 8.1%                     | 5.1%                 | 0.4%                          | 5.5%                       | 1.4%                | 6.9%               |
| Mar 2021    | 0.7%                | 7.4%                   | 4.1%                                     | 4.1%                        | 5.8%               | 8.1%                     | 5.0%                 | 0.4%                          | 5.4%                       | 1.6%                | 7.1%               |
| Feb 2021    | 3.9%                | 11.5%                  | 4.7%                                     | 4.4%                        | 8.4%               | 12.7%                    | 5.4%                 | 0.5%                          | 5.9%                       | 4.8%                | 10.8%              |
| Jan 2021    | 4.1%                | 13.1%                  | 5.3%                                     | 6.2%                        | 11.1%              | 14.0%                    | 5.5%                 | 0.4%                          | 5.8%                       | 6.5%                | 12.4%              |

| 2020     | 1.7% | 8.1%  | 4.0% | 5.1% | 9.0%  | 9.3%  | 5.7% | 0.4% | 6.1% | 2.1% | 8.3%  |
|----------|------|-------|------|------|-------|-------|------|------|------|------|-------|
| Dec 2020 | 2.9% | 7.8%  | 3.5% | 5.1% | 7.9%  | 9.5%  | 5.2% | 0.4% | 5.5% | 2.5% | 8.1%  |
| Nov 2020 | 1.2% | 7.2%  | 3.6% | 4.9% | 7.2%  | 8.6%  | 5.4% | 0.4% | 5.8% | 1.6% | 7.4%  |
| Oct 2020 | 0.1% | 7.3%  | 2.9% | 5.3% | 8.4%  | 8.9%  | 5.5% | 0.4% | 5.9% | 1.8% | 7.7%  |
| Sep 2020 | 0.3% | 7.6%  | 3.9% | 5.4% | 9.0%  | 8.5%  | 5.9% | 0.5% | 6.4% | 1.4% | 7.7%  |
| Aug 2020 |      | 6.6%  | 3.1% | 5.3% | 9.0%  | 8.4%  | 5.8% | 0.4% | 6.2% | 1.1% | 7.3%  |
| Jul 2020 | 0.7% | 6.3%  | 2.2% | 3.8% | 8.0%  | 7.8%  | 5.2% | 0.4% | 5.6% | 1.1% | 6.7%  |
| Jun 2020 | 2.7% | 6.7%  | 3.0% | 4.5% | 8.3%  | 8.0%  | 5.3% | 0.4% | 5.7% | 1.4% | 7.1%  |
| May 2020 | 3.0% | 11.2% | 5.3% | 5.6% | 11.2% | 11.9% | 6.1% | 0.3% | 6.4% | 4.4% | 10.8% |
| Apr 2020 | 4.1% | 16.5% | 6.2% | 7.5% | 12.9% | 14.8% | 6.2% | 0.2% | 6.5% | 7.7% | 14.2% |
| Mar 2020 | 4.1% | 8.7%  | 7.0% | 6.2% | 9.8%  | 9.5%  | 6.0% | 0.4% | 6.4% | 2.4% | 8.8%  |
| Feb 2020 | 0.6% | 5.8%  | 3.7% | 3.8% | 7.5%  | 7.5%  | 5.8% | 0.7% | 6.4% |      | 6.4%  |
| Jan 2020 | 0.3% | 5.8%  | 3.2% | 4.4% | 8.2%  | 8.3%  | 6.1% | 0.7% | 6.8% |      | 6.8%  |