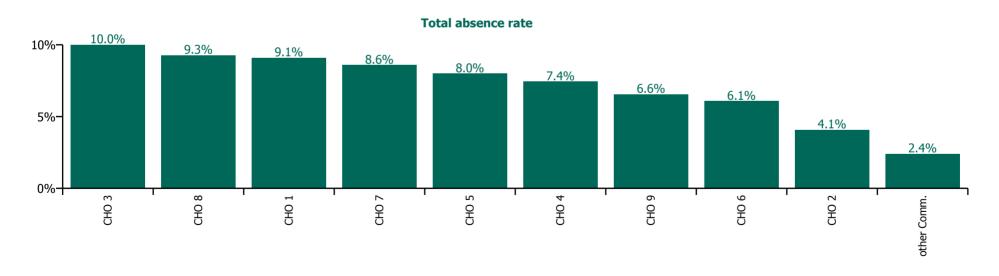

| Health Service Absence Rate - Care Group by<br>CHO: May 2023 | Certified<br>absence | Self-<br>certified<br>absence | Non<br>Covid-19<br>absence | Covid-19<br>absence | Total<br>absence<br>rate | % Non<br>Covid-19<br>absence | %<br>Covid-19<br>absence |
|--------------------------------------------------------------|----------------------|-------------------------------|----------------------------|---------------------|--------------------------|------------------------------|--------------------------|
| Older People                                                 | 6.2%                 | 0.6%                          | 6.8%                       | 0.8%                | 7.6%                     | 89.1%                        | 10.9%                    |
| CHO 1                                                        | 7.4%                 | 0.6%                          | 8.0%                       | 1.1%                | 9.1%                     | 87.6%                        | 12.4%                    |
| CHO 2                                                        | 3.5%                 | 0.1%                          | 3.6%                       | 0.4%                | 4.1%                     | 89.4%                        | 10.6%                    |
| CHO 3                                                        | 8.6%                 | 0.8%                          | 9.4%                       | 0.6%                | 10.0%                    | 94.1%                        | 5.9%                     |
| CHO 4                                                        | 6.0%                 | 0.5%                          | 6.5%                       | 1.0%                | 7.4%                     | 86.9%                        | 13.1%                    |
| CHO 5                                                        | 6.5%                 | 0.7%                          | 7.2%                       | 0.8%                | 8.0%                     | 89.4%                        | 10.6%                    |
| CHO 6                                                        | 4.7%                 | 0.6%                          | 5.4%                       | 0.7%                | 6.1%                     | 88.6%                        | 11.4%                    |
| CHO 7                                                        | 7.0%                 | 0.9%                          | 7.9%                       | 0.7%                | 8.6%                     | 92.3%                        | 7.7%                     |
| CHO 8                                                        | 7.1%                 | 0.6%                          | 7.7%                       | 1.5%                | 9.3%                     | 83.5%                        | 16.5%                    |
| CHO 9                                                        | 5.2%                 | 1.0%                          | 6.2%                       | 0.4%                | 6.6%                     | 94.3%                        | 5.7%                     |
| Other Community Services                                     | 1.9%                 | 0.3%                          | 2.2%                       | 0.2%                | 2.4%                     | 90.5%                        | 9.5%                     |