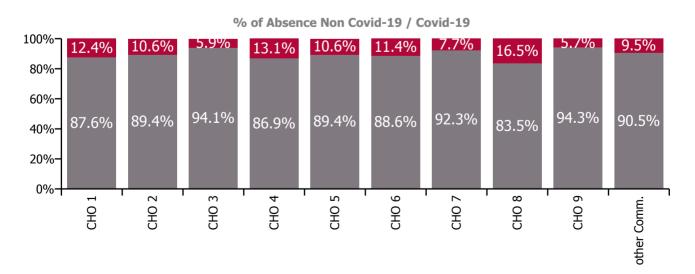

| Health Service Absence Rate - Care Group by<br>CHO: May 2023 | Certified<br>absence | Self-<br>certified<br>absence | Non<br>Covid-19<br>absence | Covid-19<br>absence | Total<br>absence<br>rate | % Non<br>Covid-19<br>absence | %<br>Covid-19<br>absence |
|--------------------------------------------------------------|----------------------|-------------------------------|----------------------------|---------------------|--------------------------|------------------------------|--------------------------|
| Older People                                                 | 6.2%                 | 0.6%                          | 6.8%                       | 0.8%                | 7.6%                     | 89.1%                        | 10.9%                    |
| CHO 1                                                        | 7.4%                 | 0.6%                          | 8.0%                       | 1.1%                | 9.1%                     | 87.6%                        | 12.4%                    |
| CHO 2                                                        | 3.5%                 | 0.1%                          | 3.6%                       | 0.4%                | 4.1%                     | 89.4%                        | 10.6%                    |
| CHO 3                                                        | 8.6%                 | 0.8%                          | 9.4%                       | 0.6%                | 10.0%                    | 94.1%                        | 5.9%                     |
| CHO 4                                                        | 6.0%                 | 0.5%                          | 6.5%                       | 1.0%                | 7.4%                     | 86.9%                        | 13.1%                    |
| CHO 5                                                        | 6.5%                 | 0.7%                          | 7.2%                       | 0.8%                | 8.0%                     | 89.4%                        | 10.6%                    |
| CHO 6                                                        | 4.7%                 | 0.6%                          | 5.4%                       | 0.7%                | 6.1%                     | 88.6%                        | 11.4%                    |
| CHO 7                                                        | 7.0%                 | 0.9%                          | 7.9%                       | 0.7%                | 8.6%                     | 92.3%                        | 7.7%                     |
| CHO 8                                                        | 7.1%                 | 0.6%                          | 7.7%                       | 1.5%                | 9.3%                     | 83.5%                        | 16.5%                    |
| CHO 9                                                        | 5.2%                 | 1.0%                          | 6.2%                       | 0.4%                | 6.6%                     | 94.3%                        | 5.7%                     |
| Other Community Services                                     | 1.9%                 | 0.3%                          | 2.2%                       | 0.2%                | 2.4%                     | 90.5%                        | 9.5%                     |