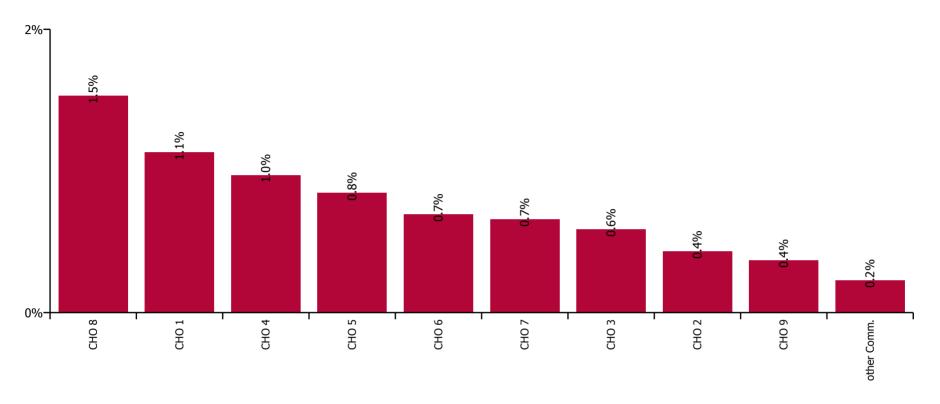

#### Non Covid-19 / Covid-19 absence rates

| Health Service Covid-19 Absence Rate - by<br>Staff Category & Hospital: May 2023 | Medical &<br>Dental | Nursing &<br>Midwifery | Health & Social<br>Care<br>Professionals | Management &<br>Administrative | General<br>Support | Patient & Client<br>Care | Covid-19<br>absence | Non Covid-19<br>absence | Total<br>absence rate |
|----------------------------------------------------------------------------------|---------------------|------------------------|------------------------------------------|--------------------------------|--------------------|--------------------------|---------------------|-------------------------|-----------------------|
| Older People                                                                     | 0.2%                | 1.0%                   | 0.3%                                     | 4.1%                           | 0.6%               | 0.9%                     | 0.8%                | 6.8%                    | 7.6%                  |
| Health Service Executive                                                         | 0.0%                | 0.8%                   | 0.0%                                     | 4.9%                           | 0.9%               | 1.7%                     | 1.1%                | 8.0%                    | 9.1%                  |
| CHO 1                                                                            | 0.0%                | 0.8%                   | 0.0%                                     | 4.9%                           | 0.9%               | 1.7%                     | 1.1%                | 8.0%                    | 9.1%                  |
| Health Service Executive                                                         | 0.0%                | 0.7%                   | 0.0%                                     | 5.0%                           | 0.0%               | 0.4%                     | 0.4%                | 3.6%                    | 4.1%                  |
| CHO 2                                                                            | 0.0%                | 0.7%                   | 0.0%                                     | 5.0%                           | 0.0%               | 0.4%                     | 0.4%                | 3.6%                    | 4.1%                  |
| Health Service Executive                                                         | 0.0%                | 1.0%                   | 0.8%                                     | 7.2%                           | 0.6%               | 0.3%                     | 0.6%                | 9.4%                    | 10.0%                 |
| CHO 3                                                                            | 0.0%                | 1.0%                   | 0.8%                                     | 7.2%                           | 0.6%               | 0.3%                     | 0.6%                | 9.4%                    | 10.0%                 |
| Health Service Executive                                                         | 0.0%                | 1.1%                   | 0.0%                                     | 3.1%                           | 1.3%               | 1.1%                     | 1.0%                | 6.5%                    | 7.4%                  |
| CHO 4                                                                            | 0.0%                | 1.1%                   | 0.0%                                     | 3.1%                           | 1.3%               | 1.1%                     | 1.0%                | 6.5%                    | 7.4%                  |
| Health Service Executive                                                         | 0.0%                | 1.3%                   | 0.0%                                     | 3.7%                           | 1.3%               | 0.6%                     | 0.8%                | 7.2%                    | 8.0%                  |
| CHO 5                                                                            | 0.0%                | 1.3%                   | 0.0%                                     | 3.7%                           | 1.3%               | 0.6%                     | 0.8%                | 7.2%                    | 8.0%                  |
| Health Service Executive                                                         | 0.0%                | 1.0%                   | 0.0%                                     | 3.8%                           | 0.0%               | 1.2%                     | 0.8%                | 6.4%                    | 7.2%                  |
| Section 38 Voluntary Agencies                                                    | 0.0%                | 0.7%                   | 0.0%                                     | 3.2%                           | 0.2%               | 0.7%                     | 0.6%                | 4.5%                    | 5.1%                  |
| CHO 6                                                                            | 0.0%                | 0.8%                   | 0.0%                                     | 3.5%                           | 0.1%               | 0.9%                     | 0.7%                | 5.4%                    | 6.1%                  |
| Health Service Executive                                                         | 0.0%                | 1.0%                   | 0.0%                                     | 6.5%                           | 0.0%               | 0.7%                     | 0.7%                | 7.9%                    | 8.6%                  |
| CHO 7                                                                            | 0.0%                | 1.0%                   | 0.0%                                     | 6.5%                           | 0.0%               | 0.7%                     | 0.7%                | 7.9%                    | 8.6%                  |
| Health Service Executive                                                         | 0.0%                | 1.6%                   | 1.0%                                     | 4.3%                           | 1.0%               | 1.8%                     | 1.5%                | 7.7%                    | 9.3%                  |
| CHO 8                                                                            | 0.0%                | 1.6%                   | 1.0%                                     | 4.3%                           | 1.0%               | 1.8%                     | 1.5%                | 7.7%                    | 9.3%                  |
| Health Service Executive                                                         | 1.9%                | 0.7%                   | 1.1%                                     | 2.4%                           | 0.8%               | 0.0%                     | 0.5%                | 6.3%                    | 6.8%                  |
| Section 38 Voluntary Agencies                                                    | 0.0%                | 0.0%                   | 0.0%                                     | 1.9%                           | 0.0%               | 0.0%                     | 0.0%                | 5.9%                    | 5.9%                  |
| CHO 9                                                                            | 1.1%                | 0.5%                   | 0.6%                                     | 2.3%                           | 0.5%               | 0.0%                     | 0.4%                | 6.2%                    | 6.6%                  |
| Other Community Services                                                         |                     | 0.0%                   |                                          | 2.0%                           |                    | 0.0%                     | 0.2%                | 2.2%                    | 2.4%                  |