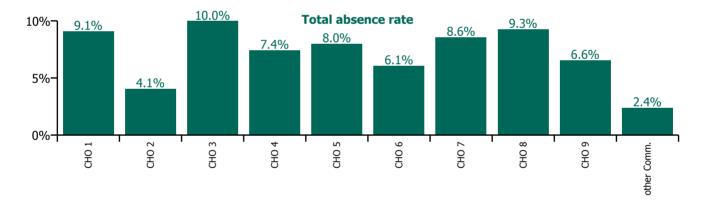

| Health Service Absence Rate - Care Group by<br>CHO: May 2023 | Certified<br>absence | Self-<br>certified<br>absence | Non<br>Covid-19<br>absence | Covid-19<br>absence | Total<br>absence<br>rate | % Non<br>Covid-19<br>absence | %<br>Covid-19<br>absence |
|--------------------------------------------------------------|----------------------|-------------------------------|----------------------------|---------------------|--------------------------|------------------------------|--------------------------|
| Older People                                                 | 6.2%                 | 0.6%                          | 6.8%                       | 0.8%                | 7.6%                     | 89.1%                        | 10.9%                    |
| CHO 1                                                        | 7.4%                 | 0.6%                          | 8.0%                       | 1.1%                | 9.1%                     | 87.6%                        | 12.4%                    |
| CHO 2                                                        | 3.5%                 | 0.1%                          | 3.6%                       | 0.4%                | 4.1%                     | 89.4%                        | 10.6%                    |
| CHO 3                                                        | 8.6%                 | 0.8%                          | 9.4%                       | 0.6%                | 10.0%                    | 94.1%                        | 5.9%                     |
| CHO 4                                                        | 6.0%                 | 0.5%                          | 6.5%                       | 1.0%                | 7.4%                     | 86.9%                        | 13.1%                    |
| CHO 5                                                        | 6.5%                 | 0.7%                          | 7.2%                       | 0.8%                | 8.0%                     | 89.4%                        | 10.6%                    |
| CHO 6                                                        | 4.7%                 | 0.6%                          | 5.4%                       | 0.7%                | 6.1%                     | 88.6%                        | 11.4%                    |
| CHO 7                                                        | 7.0%                 | 0.9%                          | 7.9%                       | 0.7%                | 8.6%                     | 92.3%                        | 7.7%                     |
| CHO 8                                                        | 7.1%                 | 0.6%                          | 7.7%                       | 1.5%                | 9.3%                     | 83.5%                        | 16.5%                    |
| CHO 9                                                        | 5.2%                 | 1.0%                          | 6.2%                       | 0.4%                | 6.6%                     | 94.3%                        | 5.7%                     |
| Other Community Services                                     | 1.9%                 | 0.3%                          | 2.2%                       | 0.2%                | 2.4%                     | 90.5%                        | 9.5%                     |