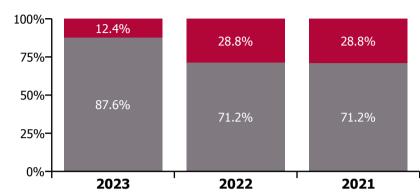

| Health Service Absence Rate - Care Group by<br>CHO: May 2023 | Certified<br>absence | Self-<br>certified<br>absence | Non<br>Covid-19<br>absence | Covid-19<br>absence | Total<br>absence<br>rate | % Non<br>Covid-19<br>absence | %<br>Covid-19<br>absence |
|--------------------------------------------------------------|----------------------|-------------------------------|----------------------------|---------------------|--------------------------|------------------------------|--------------------------|
| Older People                                                 | 6.2%                 | 0.6%                          | 6.8%                       | 0.8%                | 7.6%                     | 89.1%                        | 10.9%                    |
| CHO 1                                                        | 7.4%                 | 0.6%                          | 8.0%                       | 1.1%                | 9.1%                     | 87.6%                        | 12.4%                    |
| CHO 2                                                        | 3.5%                 | 0.1%                          | 3.6%                       | 0.4%                | 4.1%                     | 89.4%                        | 10.6%                    |
| CHO 3                                                        | 8.6%                 | 0.8%                          | 9.4%                       | 0.6%                | 10.0%                    | 94.1%                        | 5.9%                     |
| CHO 4                                                        | 6.0%                 | 0.5%                          | 6.5%                       | 1.0%                | 7.4%                     | 86.9%                        | 13.1%                    |
| CHO 5                                                        | 6.5%                 | 0.7%                          | 7.2%                       | 0.8%                | 8.0%                     | 89.4%                        | 10.6%                    |
| CHO 6                                                        | 4.7%                 | 0.6%                          | 5.4%                       | 0.7%                | 6.1%                     | 88.6%                        | 11.4%                    |
| CHO 7                                                        | 7.0%                 | 0.9%                          | 7.9%                       | 0.7%                | 8.6%                     | 92.3%                        | 7.7%                     |
| CHO 8                                                        | 7.1%                 | 0.6%                          | 7.7%                       | 1.5%                | 9.3%                     | 83.5%                        | 16.5%                    |
| CHO 9                                                        | 5.2%                 | 1.0%                          | 6.2%                       | 0.4%                | 6.6%                     | 94.3%                        | 5.7%                     |
| Other Community Services                                     | 1.9%                 | 0.3%                          | 2.2%                       | 0.2%                | 2.4%                     | 90.5%                        | 9.5%                     |

May 2023

| Health Service Absence Rate - by Hospital<br>Group & Staff Category: May 2023 | Medical &<br>Dental | Nursing &<br>Midwifery | Health & Social<br>Care<br>Professionals | Management &<br>Administrative | General<br>Support | Patient & Client<br>Care | Certified absence | Self-<br>certified<br>absence | Non<br>Covid-19<br>absence | Covid-19<br>absence | Total<br>absence<br>rate |
|-------------------------------------------------------------------------------|---------------------|------------------------|------------------------------------------|--------------------------------|--------------------|--------------------------|-------------------|-------------------------------|----------------------------|---------------------|--------------------------|
| Older People                                                                  | 1.8%                | 7.8%                   | 4.0%                                     | 4.1%                           | 8.0%               | 8.7%                     | 6.2%              | 0.6%                          | 6.8%                       | 0.8%                | 7.6%                     |
| CHO 1                                                                         | 0.0%                | 8.4%                   | 10.3%                                    | 4.9%                           | 11.1%              | 10.1%                    | 7.4%              | 0.6%                          | 8.0%                       | 1.1%                | 9.1%                     |
| CHO 2                                                                         | 0.0%                | 4.1%                   | 3.9%                                     | 5.0%                           | 1.7%               | 4.2%                     | 3.5%              | 0.1%                          | 3.6%                       | 0.4%                | 4.1%                     |
| CHO 3                                                                         | 8.1%                | 11.3%                  | 6.3%                                     | 7.2%                           | 10.5%              | 10.0%                    | 8.6%              | 0.8%                          | 9.4%                       | 0.6%                | 10.0%                    |
| CHO 4                                                                         | 0.0%                | 6.5%                   | 1.1%                                     | 3.1%                           | 7.8%               | 9.7%                     | 6.0%              | 0.5%                          | 6.5%                       | 1.0%                | 7.4%                     |
| CHO 5                                                                         | 1.9%                | 7.9%                   | 0.4%                                     | 3.7%                           | 10.1%              | 9.6%                     | 6.5%              | 0.7%                          | 7.2%                       | 0.8%                | 8.0%                     |
| CHO 6                                                                         | 0.0%                | 5.0%                   | 2.0%                                     | 3.5%                           | 5.3%               | 8.9%                     | 4.7%              | 0.6%                          | 5.4%                       | 0.7%                | 6.1%                     |
| CHO 7                                                                         | 0.0%                | 9.6%                   | 9.9%                                     | 6.5%                           | 6.9%               | 8.6%                     | 7.0%              | 0.9%                          | 7.9%                       | 0.7%                | 8.6%                     |
| CHO 8                                                                         | 0.0%                | 10.7%                  | 1.0%                                     | 4.3%                           | 9.9%               | 9.8%                     | 7.1%              | 0.6%                          | 7.7%                       | 1.5%                | 9.3%                     |
| CHO 9                                                                         | 3.8%                | 7.4%                   | 4.1%                                     | 2.3%                           | 8.8%               | 7.0%                     | 5.2%              | 1.0%                          | 6.2%                       | 0.4%                | 6.6%                     |
| Other Community Services                                                      |                     | 23.4%                  |                                          | 2.0%                           |                    | 0.0%                     | 1.9%              | 0.3%                          | 2.2%                       | 0.2%                | 2.4%                     |