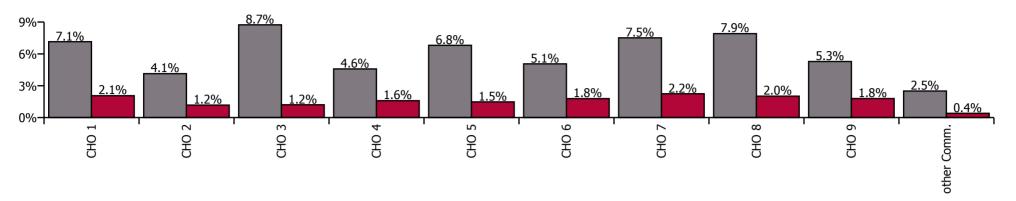

| Health Service Absence Rate - Care Group by<br>CHO: May 2023 | Certified<br>absence | Self-<br>certified<br>absence | Non<br>Covid-19<br>absence | Covid-19<br>absence | Total<br>absence<br>rate | % Non<br>Covid-19<br>absence | %<br>Covid-19<br>absence |
|--------------------------------------------------------------|----------------------|-------------------------------|----------------------------|---------------------|--------------------------|------------------------------|--------------------------|
| Older People                                                 | 6.2%                 | 0.6%                          | 6.8%                       | 0.8%                | 7.6%                     | 89.1%                        | 10.9%                    |
| CHO 1                                                        | 7.4%                 | 0.6%                          | 8.0%                       | 1.1%                | 9.1%                     | 87.6%                        | 12.4%                    |
| CHO 2                                                        | 3.5%                 | 0.1%                          | 3.6%                       | 0.4%                | 4.1%                     | 89.4%                        | 10.6%                    |
| CHO 3                                                        | 8.6%                 | 0.8%                          | 9.4%                       | 0.6%                | 10.0%                    | 94.1%                        | 5.9%                     |
| CHO 4                                                        | 6.0%                 | 0.5%                          | 6.5%                       | 1.0%                | 7.4%                     | 86.9%                        | 13.1%                    |
| CHO 5                                                        | 6.5%                 | 0.7%                          | 7.2%                       | 0.8%                | 8.0%                     | 89.4%                        | 10.6%                    |
| CHO 6                                                        | 4.7%                 | 0.6%                          | 5.4%                       | 0.7%                | 6.1%                     | 88.6%                        | 11.4%                    |
| CHO 7                                                        | 7.0%                 | 0.9%                          | 7.9%                       | 0.7%                | 8.6%                     | 92.3%                        | 7.7%                     |
| CHO 8                                                        | 7.1%                 | 0.6%                          | 7.7%                       | 1.5%                | 9.3%                     | 83.5%                        | 16.5%                    |
| CHO 9                                                        | 5.2%                 | 1.0%                          | 6.2%                       | 0.4%                | 6.6%                     | 94.3%                        | 5.7%                     |
| Other Community Services                                     | 1.9%                 | 0.3%                          | 2.2%                       | 0.2%                | 2.4%                     | 90.5%                        | 9.5%                     |