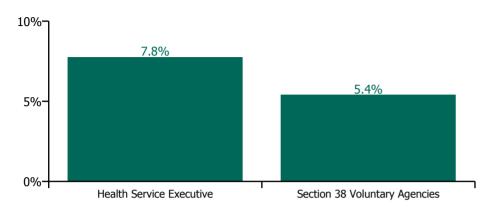

#### **Total absence rate**

Non Covid-19 & Covid-19 Absence

| Health Service Absence Rate by Hospital: May<br>2023 | Medical &<br>Dental | Nursing &<br>Midwifery | Health & Social<br>Care<br>Professionals | Management &<br>Administrative | General<br>Support | Patient & Client<br>Care | Certified<br>absence | Self-<br>certified<br>absence | Non<br>Covid-19<br>absence | Covid-19<br>absence | Total<br>absence<br>rate |
|------------------------------------------------------|---------------------|------------------------|------------------------------------------|--------------------------------|--------------------|--------------------------|----------------------|-------------------------------|----------------------------|---------------------|--------------------------|
| Older People                                         | 1.5%                | 7.7%                   | 4.1%                                     | 4.8%                           | 8.0%               | 9.0%                     | 5.6%                 | 0.5%                          | 6.2%                       | 1.7%                | 7.9%                     |
| Health Service Executive                             | 0.4%                | 8.6%                   | 5.7%                                     | 6.0%                           | 10.0%              | 10.3%                    | 6.7%                 | 0.5%                          | 7.1%                       | 2.1%                | 9.2%                     |
| CHO 1                                                | 0.4%                | 8.6%                   | 5.7%                                     | 6.0%                           | 10.0%              | 10.3%                    | 6.7%                 | 0.5%                          | 7.1%                       | 2.1%                | 9.2%                     |
| Health Service Executive                             | 0.5%                | 5.7%                   | 2.3%                                     | 3.3%                           | 4.1%               | 5.8%                     | 3.9%                 | 0.2%                          | 4.1%                       | 1.2%                | 5.3%                     |
| CHO 2                                                | 0.5%                | 5.7%                   | 2.3%                                     | 3.3%                           | 4.1%               | 5.8%                     | 3.9%                 | 0.2%                          | 4.1%                       | 1.2%                | 5.3%                     |
| Health Service Executive                             | 3.8%                | 10.3%                  | 6.5%                                     | 5.8%                           | 10.6%              | 11.0%                    | 8.1%                 | 0.6%                          | 8.7%                       | 1.2%                | 9.9%                     |
| CHO 3                                                | 3.8%                | 10.3%                  | 6.5%                                     | 5.8%                           | 10.6%              | 11.0%                    | 8.1%                 | 0.6%                          | 8.7%                       | 1.2%                | 9.9%                     |
| Health Service Executive                             | 0.3%                | 6.0%                   | 2.2%                                     | 3.0%                           | 5.9%               | 7.3%                     | 4.2%                 | 0.4%                          | 4.6%                       | 1.6%                | 6.2%                     |
| CHO 4                                                | 0.3%                | 6.0%                   | 2.2%                                     | 3.0%                           | 5.9%               | 7.3%                     | 4.2%                 | 0.4%                          | 4.6%                       | 1.6%                | 6.2%                     |
| Health Service Executive                             | 1.3%                | 8.6%                   | 3.1%                                     | 5.8%                           | 8.2%               | 9.0%                     | 6.2%                 | 0.6%                          | 6.8%                       | 1.5%                | 8.3%                     |
| CHO 5                                                | 1.3%                | 8.6%                   | 3.1%                                     | 5.8%                           | 8.2%               | 9.0%                     | 6.2%                 | 0.6%                          | 6.8%                       | 1.5%                | 8.3%                     |
| Health Service Executive                             | 1.3%                | 7.3%                   | 2.1%                                     | 5.9%                           | 8.2%               | 10.2%                    | 5.4%                 | 0.6%                          | 6.0%                       | 2.3%                | 8.3%                     |
| Section 38 Voluntary Agencies                        | 2.2%                | 6.2%                   | 4.1%                                     | 4.5%                           | 5.9%               | 7.0%                     | 4.0%                 | 0.5%                          | 4.5%                       | 1.5%                | 6.1%                     |
| CHO 6                                                | 2.0%                | 6.6%                   | 3.8%                                     | 5.0%                           | 6.6%               | 8.2%                     | 4.5%                 | 0.6%                          | 5.1%                       | 1.8%                | 6.9%                     |
| Health Service Executive                             | 1.0%                | 8.8%                   | 4.3%                                     | 6.6%                           | 10.6%              | 11.3%                    | 6.7%                 | 0.8%                          | 7.5%                       | 2.2%                | 9.8%                     |
| CHO 7                                                | 1.0%                | 8.8%                   | 4.3%                                     | 6.6%                           | 10.6%              | 11.3%                    | 6.7%                 | 0.8%                          | 7.5%                       | 2.2%                | 9.8%                     |
| Health Service Executive                             | 0.2%                | 9.1%                   | 5.3%                                     | 5.9%                           | 7.9%               | 11.6%                    | 7.3%                 | 0.6%                          | 7.9%                       | 2.0%                | 9.9%                     |
| CHO 8                                                | 0.2%                | 9.1%                   | 5.3%                                     | 5.9%                           | 7.9%               | 11.6%                    | 7.3%                 | 0.6%                          | 7.9%                       | 2.0%                | 9.9%                     |
| Health Service Executive                             | 3.2%                | 8.4%                   | 3.8%                                     | 4.4%                           | 8.3%               | 8.4%                     | 4.7%                 | 0.8%                          | 5.6%                       | 1.9%                | 7.5%                     |
| Section 38 Voluntary Agencies                        | 3.6%                | 5.1%                   | 5.5%                                     | 3.6%                           | 6.1%               | 8.3%                     | 3.9%                 | 0.7%                          | 4.7%                       | 1.5%                | 6.2%                     |
| CHO 9                                                | 3.3%                | 7.4%                   | 4.5%                                     | 4.2%                           | 7.5%               | 8.3%                     | 4.5%                 | 0.8%                          | 5.3%                       | 1.8%                | 7.1%                     |
| Other Community Services                             |                     | 3.3%                   | 0.4%                                     | 2.9%                           |                    | 1.1%                     | 2.3%                 | 0.2%                          | 2.5%                       | 0.4%                | 2.9%                     |