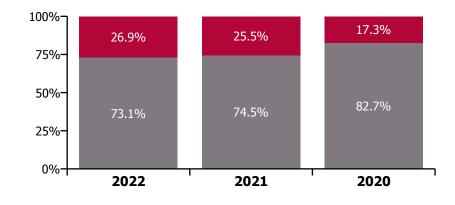

%             | 6.2%            | 7.4%         | 5.4%            | 6.4%                        | 6.0%                 | 0.4%                          | 6.4%                       |                     | 6.4%                     |
| Feb 2019             |        | 6.2%             | 7.1%            |              | 6.2%            | 7.0%                        | 6.2%                 | 0.8%                          | 7.0%                       |                     | 7.0%                     |
| Jan 2019             |        | 7.5%             | 7.2%            | 8.3%         | 7.0%            | 7.5%                        | 6.9%                 | 0.7%                          | 7.5%                       |                     | 7.5%                     |



Non Covid-19 & Covid-19 Absence



**Total absence rate**