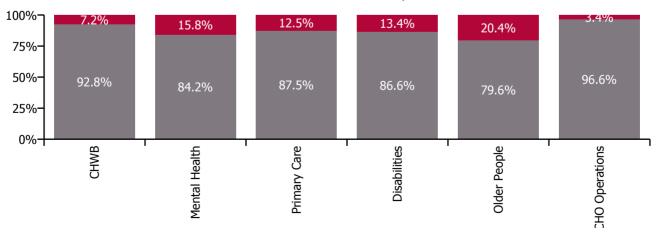

| Health Service Absence Rate - by Care<br>Group: Dec 2022 | Certified<br>absence | Self-<br>certified<br>absence | Non<br>Covid-19<br>absence | Covid-19<br>absence | Total<br>absence<br>rate | % Non<br>Covid-19<br>absence | %<br>Covid-19<br>absence |
|----------------------------------------------------------|----------------------|-------------------------------|----------------------------|---------------------|--------------------------|------------------------------|--------------------------|
| CHO 1                                                    | 7.6%                 | 0.7%                          | 8.3%                       | 1.5%                | 9.8%                     | 84.4%                        | 15.6%                    |
| CHO Operations                                           | 5.2%                 | 0.3%                          | 5.4%                       | 0.2%                | 5.6%                     | 96.6%                        | 3.4%                     |
| Community Health & Wellbeing                             | 7.5%                 | 0.0%                          | 7.5%                       | 0.6%                | 8.0%                     | 92.8%                        | 7.2%                     |
| Mental Health                                            | 6.9%                 | 0.6%                          | 7.5%                       | 1.4%                | 8.9%                     | 84.2%                        | 15.8%                    |
| Primary Care                                             | 5.9%                 | 0.5%                          | 6.3%                       | 0.9%                | 7.3%                     | 87.5%                        | 12.5%                    |
| Disabilities                                             | 8.6%                 | 0.9%                          | 9.5%                       | 1.5%                | 11.0%                    | 86.6%                        | 13.4%                    |
| Older People                                             | 8.7%                 | 0.8%                          | 9.5%                       | 2.4%                | 11.9%                    | 79.6%                        | 20.4%                    |

Non Covid-19 & Covid-19 Absence

**Total absence rate** 