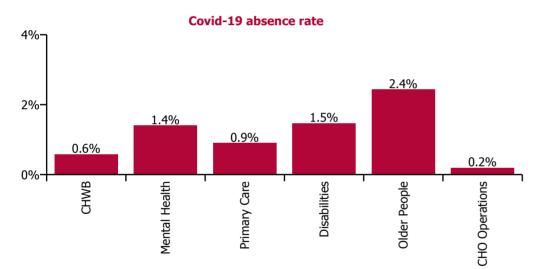

| Health Service Absence Rate - by Care<br>Group: Dec 2022 | Certified<br>absence | Self-<br>certified<br>absence | Non<br>Covid-19<br>absence | Covid-19<br>absence | Total<br>absence<br>rate | % Non<br>Covid-19<br>absence | %<br>Covid-19<br>absence |
|----------------------------------------------------------|----------------------|-------------------------------|----------------------------|---------------------|--------------------------|------------------------------|--------------------------|
| CHO 1                                                    | 7.6%                 | 0.7%                          | 8.3%                       | 1.5%                | 9.8%                     | 84.4%                        | 15.6%                    |
| CHO Operations                                           | 5.2%                 | 0.3%                          | 5.4%                       | 0.2%                | 5.6%                     | 96.6%                        | 3.4%                     |
| Community Health & Wellbeing                             | 7.5%                 | 0.0%                          | 7.5%                       | 0.6%                | 8.0%                     | 92.8%                        | 7.2%                     |
| Mental Health                                            | 6.9%                 | 0.6%                          | 7.5%                       | 1.4%                | 8.9%                     | 84.2%                        | 15.8%                    |
| Primary Care                                             | 5.9%                 | 0.5%                          | 6.3%                       | 0.9%                | 7.3%                     | 87.5%                        | 12.5%                    |
| Disabilities                                             | 8.6%                 | 0.9%                          | 9.5%                       | 1.5%                | 11.0%                    | 86.6%                        | 13.4%                    |
| Older People                                             | 8.7%                 | 0.8%                          | 9.5%                       | 2.4%                | 11.9%                    | 79.6%                        | 20.4%                    |