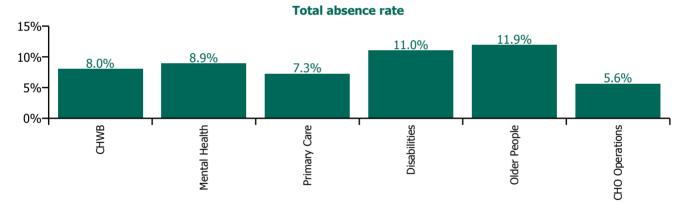

| Health Service Absence Rate - by Care<br>Group: Dec 2022 | Certified<br>absence | Self-<br>certified<br>absence | Non<br>Covid-19<br>absence | Covid-19<br>absence | Total<br>absence<br>rate | % Non<br>Covid-19<br>absence | %<br>Covid-19<br>absence |
|----------------------------------------------------------|----------------------|-------------------------------|----------------------------|---------------------|--------------------------|------------------------------|--------------------------|
| CHO 1                                                    | 7.6%                 | 0.7%                          | 8.3%                       | 1.5%                | 9.8%                     | 84.4%                        | 15.6%                    |
| CHO Operations                                           | 5.2%                 | 0.3%                          | 5.4%                       | 0.2%                | 5.6%                     | 96.6%                        | 3.4%                     |
| Community Health & Wellbeing                             | 7.5%                 | 0.0%                          | 7.5%                       | 0.6%                | 8.0%                     | 92.8%                        | 7.2%                     |
| Mental Health                                            | 6.9%                 | 0.6%                          | 7.5%                       | 1.4%                | 8.9%                     | 84.2%                        | 15.8%                    |
| Primary Care                                             | 5.9%                 | 0.5%                          | 6.3%                       | 0.9%                | 7.3%                     | 87.5%                        | 12.5%                    |
| Disabilities                                             | 8.6%                 | 0.9%                          | 9.5%                       | 1.5%                | 11.0%                    | 86.6%                        | 13.4%                    |
| Older People                                             | 8.7%                 | 0.8%                          | 9.5%                       | 2.4%                | 11.9%                    | 79.6%                        | 20.4%                    |

#### Total absence rate

Non Covid-19 & Covid-19 Absence