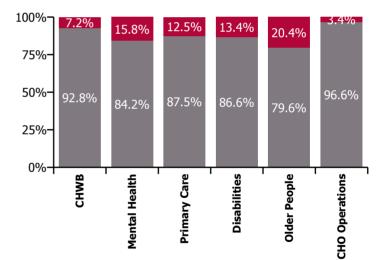

| Health Service Absence Rate - by Care<br>Group: Dec 2022 | Certified<br>absence | Self-<br>certified<br>absence | Non<br>Covid-19<br>absence | Covid-19<br>absence | Total<br>absence<br>rate | % Non<br>Covid-19<br>absence | %<br>Covid-19<br>absence |
|----------------------------------------------------------|----------------------|-------------------------------|----------------------------|---------------------|--------------------------|------------------------------|--------------------------|
| CHO 1                                                    | 7.6%                 | 0.7%                          | 8.3%                       | 1.5%                | 9.8%                     | 84.4%                        | 15.6%                    |
| CHO Operations                                           | 5.2%                 | 0.3%                          | 5.4%                       | 0.2%                | 5.6%                     | 96.6%                        | 3.4%                     |
| Community Health & Wellbeing                             | 7.5%                 | 0.0%                          | 7.5%                       | 0.6%                | 8.0%                     | 92.8%                        | 7.2%                     |
| Mental Health                                            | 6.9%                 | 0.6%                          | 7.5%                       | 1.4%                | 8.9%                     | 84.2%                        | 15.8%                    |
| Primary Care                                             | 5.9%                 | 0.5%                          | 6.3%                       | 0.9%                | 7.3%                     | 87.5%                        | 12.5%                    |
| Disabilities                                             | 8.6%                 | 0.9%                          | 9.5%                       | 1.5%                | 11.0%                    | 86.6%                        | 13.4%                    |
| Older People                                             | 8.7%                 | 0.8%                          | 9.5%                       | 2.4%                | 11.9%                    | 79.6%                        | 20.4%                    |