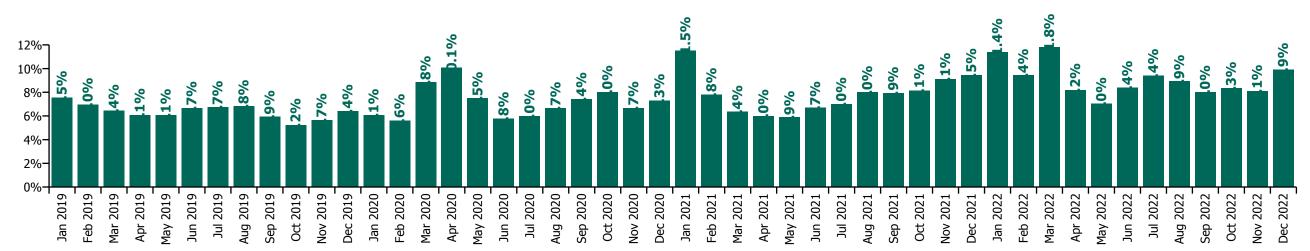

## CHO 1 by Staff Category

| Year/ month | Medical &<br>Dental | Nursing &<br>Midwifery | Health & Social<br>Care<br>Professionals | Management &<br>Administrative | General<br>Support | Patient & Client<br>Care | Certified<br>absence | Self-<br>certified<br>absence | Non<br>Covid-19<br>absence | Covid-19<br>absence | Total<br>absence rate |
|-------------|---------------------|------------------------|------------------------------------------|--------------------------------|--------------------|--------------------------|----------------------|-------------------------------|----------------------------|---------------------|-----------------------|
| 2022        | 2.6%                | 9.8%                   | 6.3%                                     | 5.9%                           | 10.8%              | 10.9%                    | 6.1%                 | 0.5%                          | 6.6%                       | 2.4%                | 9.1%                  |
| Dec 2022    | 3.0%                | 10.1%                  | 6.7%                                     | 7.3%                           | 12.3%              | 11.8%                    | 7.6%                 | 0.7%                          | 8.3%                       | 1.5%                | 9.8%                  |
| Nov 2022    | 2.0%                | 8.7%                   | 5.7%                                     | 5.3%                           | 9.0%               | 9.9%                     | 6.5%                 | 0.6%                          | 7.1%                       | 0.9%                | 8.0%                  |
| Oct 2022    | 1.6%                | 8.5%                   | 6.0%                                     | 4.7%                           | 10.2%              | 10.7%                    | 6.8%                 | 0.6%                          | 7.4%                       | 0.9%                | 8.3%                  |
| Sep 2022    | 2.8%                | 8.8%                   | 5.9%                                     | 4.5%                           | 9.2%               | 9.8%                     | 6.8%                 | 0.5%                          | 7.3%                       | 0.8%                | 8.0%                  |
| Aug 2022    | 2.4%                | 8.8%                   | 7.3%                                     | 5.3%                           | 10.7%              | 11.5%                    | 7.3%                 | 0.5%                          | 7.8%                       | 1.1%                | 8.9%                  |
| Jul 2022    | 2.4%                | 9.8%                   | 6.7%                                     | 6.0%                           | 11.5%              | 11.5%                    | 6.8%                 | 0.5%                          | 7.3%                       | 2.1%                | 9.4%                  |
| Jun 2022    | 2.5%                | 9.0%                   | 6.2%                                     | 5.5%                           | 10.0%              | 10.1%                    | 5.7%                 | 0.5%                          | 6.3%                       | 2.1%                | 8.4%                  |
| May 2022    | 1.2%                | 7.3%                   | 4.3%                                     | 4.0%                           | 9.1%               | 9.2%                     | 5.3%                 | 0.4%                          | 5.7%                       | 1.3%                | 7.0%                  |
| Apr 2022    | 1.5%                | 9.5%                   | 4.2%                                     | 6.0%                           | 9.0%               | 9.7%                     | 5.7%                 | 0.4%                          | 6.1%                       | 2.1%                | 8.2%                  |
| Mar 2022    | 2.7%                | 13.8%                  | 8.0%                                     | 8.8%                           | 12.5%              | 13.1%                    | 5.6%                 | 0.4%                          | 6.0%                       | 5.8%                | 11.8%                 |
| Feb 2022    | 4.9%                | 10.9%                  | 6.9%                                     | 6.2%                           | 11.3%              | 10.5%                    | 5.1%                 | 0.4%                          | 5.5%                       | 4.0%                | 9.4%                  |
| Jan 2022    | 4.1%                | 12.7%                  | 8.1%                                     | 7.1%                           | 15.2%              | 12.9%                    | 4.6%                 | 0.3%                          | 5.0%                       | 6.4%                | 11.4%                 |
| 2021        | 2.5%                | 8.3%                   | 5.0%                                     | 5.6%                           | 9.3%               | 9.4%                     | 5.5%                 | 0.3%                          | 5.8%                       | 2.0%                | 7.8%                  |
| Dec 2021    | 2.8%                | 10.1%                  | 6.0%                                     | 6.1%                           | 13.0%              | 11.3%                    | 5.5%                 | 0.4%                          | 5.9%                       | 3.5%                | 9.5%                  |
| Nov 2021    | 3.2%                | 9.3%                   | 6.3%                                     | 6.6%                           | 12.4%              | 11.0%                    | 5.9%                 | 0.6%                          | 6.4%                       | 2.7%                | 9.1%                  |
| Oct 2021    | 2.3%                | 8.6%                   | 6.4%                                     | 6.5%                           | 11.7%              | 8.8%                     | 5.7%                 | 0.4%                          | 6.1%                       | 2.0%                | 8.1%                  |
| Sep 2021    | 3.1%                | 8.4%                   | 5.8%                                     | 5.7%                           | 11.7%              | 9.0%                     | 5.7%                 | 0.3%                          | 6.1%                       | 1.8%                | 7.9%                  |
| Aug 2021    | 3.0%                | 8.6%                   | 5.8%                                     | 5.9%                           | 9.5%               | 9.3%                     | 5.9%                 | 0.3%                          | 6.2%                       | 1.8%                | 8.0%                  |
| Jul 2021    | 2.7%                | 7.8%                   | 4.3%                                     | 4.4%                           | 9.0%               | 8.3%                     | 5.6%                 | 0.3%                          | 5.9%                       | 1.1%                | 7.0%                  |
| Jun 2021    | 2.4%                | 7.2%                   | 4.5%                                     | 5.0%                           | 8.1%               | 7.8%                     | 5.6%                 | 0.4%                          | 5.9%                       | 0.8%                | 6.7%                  |
| May 2021    | 1.1%                | 6.5%                   | 3.4%                                     | 4.2%                           | 6.0%               | 7.1%                     | 4.8%                 | 0.3%                          | 5.1%                       | 0.7%                | 5.9%                  |
| Apr 2021    | 1.2%                | 6.4%                   | 3.9%                                     | 4.5%                           | 7.4%               | 7.1%                     | 5.0%                 | 0.2%                          | 5.2%                       | 0.8%                | 6.0%                  |
| Mar 2021    | 1.9%                | 6.7%                   | 3.6%                                     | 5.2%                           | 6.0%               | 7.9%                     | 5.2%                 | 0.3%                          | 5.4%                       | 0.9%                | 6.4%                  |
| Feb 2021    | 2.1%                | 8.2%                   | 4.7%                                     | 5.8%                           | 6.0%               | 10.2%                    | 5.3%                 | 0.4%                          | 5.7%                       | 2.2%                | 7.8%                  |
| Jan 2021    | 4.8%                | 12.3%                  | 5.6%                                     | 7.5%                           | 10.5%              | 14.9%                    | 5.7%                 | 0.2%                          | 5.9%                       | 5.6%                | 11.5%                 |
| 2020        | 3.7%                | 7.8%                   | 5.0%                                     | 5.4%                           | 7.1%               | 8.2%                     | 5.6%                 | 0.3%                          | 5.9%                       | 1.2%                | 7.2%                  |
| Dec 2020    | 4.1%                | 7.7%                   | 4.5%                                     | 5.5%                           | 6.5%               | 8.9%                     | 5.7%                 | 0.3%                          | 6.0%                       | 1.3%                | 7.3%                  |
| Nov 2020    | 4.1%                | 7.5%                   | 4.3%                                     | 4.6%                           | 6.2%               | 7.8%                     | 5.4%                 | 0.2%                          | 5.6%                       | 1.1%                | 6.7%                  |
| Oct 2020    | 6.1%                | 9.1%                   | 5.1%                                     | 5.4%                           | 7.2%               | 9.2%                     | 5.7%                 | 0.3%                          | 6.0%                       | 2.0%                | 8.0%                  |
| Sep 2020    | 4.2%                | 7.9%                   | 5.9%                                     | 5.6%                           | 7.3%               | 8.6%                     | 6.1%                 | 0.3%                          | 6.5%                       | 1.0%                | 7.4%                  |