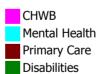

| Health Service Absence Rate - by Care<br>Group: Dec 2022 | Certified<br>absence | Self-<br>certified<br>absence | Non<br>Covid-19<br>absence | Covid-19<br>absence | Total<br>absence<br>rate | % Non<br>Covid-19<br>absence | %<br>Covid-19<br>absence |
|----------------------------------------------------------|----------------------|-------------------------------|----------------------------|---------------------|--------------------------|------------------------------|--------------------------|
| CHO 1                                                    | 7.6%                 | 0.7%                          | 8.3%                       | 1.5%                | 9.8%                     | 84.4%                        | 15.6%                    |
| CHO Operations                                           | 5.2%                 | 0.3%                          | 5.4%                       | 0.2%                | 5.6%                     | 96.6%                        | 3.4%                     |
| Community Health & Wellbeing                             | 7.5%                 | 0.0%                          | 7.5%                       | 0.6%                | 8.0%                     | 92.8%                        | 7.2%                     |
| Mental Health                                            | 6.9%                 | 0.6%                          | 7.5%                       | 1.4%                | 8.9%                     | 84.2%                        | 15.8%                    |
| Primary Care                                             | 5.9%                 | 0.5%                          | 6.3%                       | 0.9%                | 7.3%                     | 87.5%                        | 12.5%                    |
| Disabilities                                             | 8.6%                 | 0.9%                          | 9.5%                       | 1.5%                | 11.0%                    | 86.6%                        | 13.4%                    |
| Older People                                             | 8.7%                 | 0.8%                          | 9.5%                       | 2.4%                | 11.9%                    | 79.6%                        | 20.4%                    |