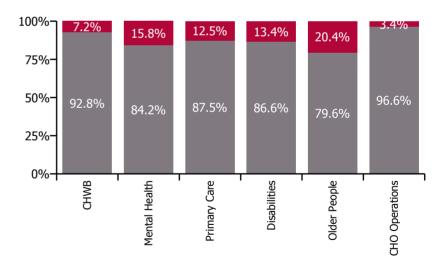

| Health Service Absence Rate - by Care<br>Group: Dec 2022 | Certified<br>absence | Self-<br>certified<br>absence | Non<br>Covid-19<br>absence | Covid-19<br>absence | Total<br>absence<br>rate | % Non<br>Covid-19<br>absence | %<br>Covid-19<br>absence |
|----------------------------------------------------------|----------------------|-------------------------------|----------------------------|---------------------|--------------------------|------------------------------|--------------------------|
| CHO 1                                                    | 7.6%                 | 0.7%                          | 8.3%                       | 1.5%                | 9.8%                     | 84.4%                        | 15.6%                    |
| CHO Operations                                           | 5.2%                 | 0.3%                          | 5.4%                       | 0.2%                | 5.6%                     | 96.6%                        | 3.4%                     |
| Community Health & Wellbeing                             | 7.5%                 | 0.0%                          | 7.5%                       | 0.6%                | 8.0%                     | 92.8%                        | 7.2%                     |
| Mental Health                                            | 6.9%                 | 0.6%                          | 7.5%                       | 1.4%                | 8.9%                     | 84.2%                        | 15.8%                    |
| Primary Care                                             | 5.9%                 | 0.5%                          | 6.3%                       | 0.9%                | 7.3%                     | 87.5%                        | 12.5%                    |
| Disabilities                                             | 8.6%                 | 0.9%                          | 9.5%                       | 1.5%                | 11.0%                    | 86.6%                        | 13.4%                    |
| Older People                                             | 8.7%                 | 0.8%                          | 9.5%                       | 2.4%                | 11.9%                    | 79.6%                        | 20.4%                    |