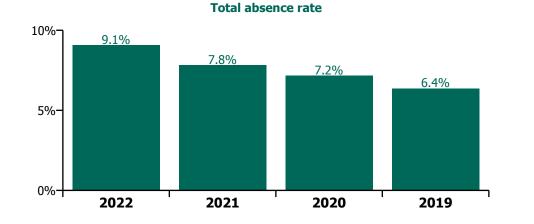

#### Total absence rate

Non Covid-19 & Covid-19 Absence

## CHO 1 by Staff Category

| Year/ month | Medical &<br>Dental | Nursing &<br>Midwifery | Health & Social<br>Care<br>Professionals | Management &<br>Administrative | General<br>Support | Patient & Client<br>Care | Certified<br>absence | Self-<br>certified<br>absence | Non<br>Covid-19<br>absence | Covid-19<br>absence | Total<br>absence rate |
|-------------|---------------------|------------------------|------------------------------------------|--------------------------------|--------------------|--------------------------|----------------------|-------------------------------|----------------------------|---------------------|-----------------------|
| 2022        | 2.6%                | 9.8%                   | 6.3%                                     | 5.9%                           | 10.8%              | 10.9%                    | 6.1%                 | 0.5%                          | 6.6%                       | 2.4%                | 9.1%                  |
| Dec 2022    | 3.0%                | 10.1%                  | 6.7%                                     | 7.3%                           | 12.3%              | 11.8%                    | 7.6%                 | 0.7%                          | 8.3%                       | 1.5%                | 9.8%                  |
| Nov 2022    | 2.0%                | 8.7%                   | 5.7%                                     | 5.3%                           | 9.0%               | 9.9%                     | 6.5%                 | 0.6%                          | 7.1%                       | 0.9%                | 8.0%                  |
| Oct 2022    | 1.6%                | 8.5%                   | 6.0%                                     | 4.7%                           | 10.2%              | 10.7%                    | 6.8%                 | 0.6%                          | 7.4%                       | 0.9%                | 8.3%                  |
| Sep 2022    | 2.8%                | 8.8%                   | 5.9%                                     | 4.5%                           | 9.2%               | 9.8%                     | 6.8%                 | 0.5%                          | 7.3%                       | 0.8%                | 8.0%                  |
| Aug 2022    | 2.4%                | 8.8%                   | 7.3%                                     | 5.3%                           | 10.7%              | 11.5%                    | 7.3%                 | 0.5%                          | 7.8%                       | 1.1%                | 8.9%                  |
| Jul 2022    | 2.4%                | 9.8%                   | 6.7%                                     | 6.0%                           | 11.5%              | 11.5%                    | 6.8%                 | 0.5%                          | 7.3%                       | 2.1%                | 9.4%                  |
| Jun 2022    | 2.5%                | 9.0%                   | 6.2%                                     | 5.5%                           | 10.0%              | 10.1%                    | 5.7%                 | 0.5%                          | 6.3%                       | 2.1%                | 8.4%                  |
| May 2022    | 1.2%                | 7.3%                   | 4.3%                                     | 4.0%                           | 9.1%               | 9.2%                     | 5.3%                 | 0.4%                          | 5.7%                       | 1.3%                | 7.0%                  |
| Apr 2022    | 1.5%                | 9.5%                   | 4.2%                                     | 6.0%                           | 9.0%               | 9.7%                     | 5.7%                 | 0.4%                          | 6.1%                       | 2.1%                | 8.2%                  |
| Mar 2022    | 2.7%                | 13.8%                  | 8.0%                                     | 8.8%                           | 12.5%              | 13.1%                    | 5.6%                 | 0.4%                          | 6.0%                       | 5.8%                | 11.8%                 |
| Feb 2022    | 4.9%                | 10.9%                  | 6.9%                                     | 6.2%                           | 11.3%              | 10.5%                    | 5.1%                 | 0.4%                          | 5.5%                       | 4.0%                | 9.4%                  |
| Jan 2022    | 4.1%                | 12.7%                  | 8.1%                                     | 7.1%                           | 15.2%              | 12.9%                    | 4.6%                 | 0.3%                          | 5.0%                       | 6.4%                | 11.4%                 |
| 2021        | 2.5%                | 8.3%                   | 5.0%                                     | 5.6%                           | 9.3%               | 9.4%                     | 5.5%                 | 0.3%                          | 5.8%                       | 2.0%                | 7.8%                  |
| Dec 2021    | 2.8%                | 10.1%                  | 6.0%                                     | 6.1%                           | 13.0%              | 11.3%                    | 5.5%                 | 0.4%                          | 5.9%                       | 3.5%                | 9.5%                  |
| Nov 2021    | 3.2%                | 9.3%                   | 6.3%                                     | 6.6%                           | 12.4%              | 11.0%                    | 5.9%                 | 0.6%                          | 6.4%                       | 2.7%                | 9.1%                  |
| Oct 2021    | 2.3%                | 8.6%                   | 6.4%                                     | 6.5%                           | 11.7%              | 8.8%                     | 5.7%                 | 0.4%                          | 6.1%                       | 2.0%                | 8.1%                  |
| Sep 2021    | 3.1%                | 8.4%                   | 5.8%                                     | 5.7%                           | 11.7%              | 9.0%                     | 5.7%                 | 0.3%                          | 6.1%                       | 1.8%                | 7.9%                  |
| Aug 2021    | 3.0%                | 8.6%                   | 5.8%                                     | 5.9%                           | 9.5%               | 9.3%                     | 5.9%                 | 0.3%                          | 6.2%                       | 1.8%                | 8.0%                  |
| Jul 2021    | 2.7%                | 7.8%                   | 4.3%                                     | 4.4%                           | 9.0%               | 8.3%                     | 5.6%                 | 0.3%                          | 5.9%                       | 1.1%                | 7.0%                  |
| Jun 2021    | 2.4%                | 7.2%                   | 4.5%                                     | 5.0%                           | 8.1%               | 7.8%                     | 5.6%                 | 0.4%                          | 5.9%                       | 0.8%                | 6.7%                  |
| May 2021    | 1.1%                | 6.5%                   | 3.4%                                     | 4.2%                           | 6.0%               | 7.1%                     | 4.8%                 | 0.3%                          | 5.1%                       | 0.7%                | 5.9%                  |
| Apr 2021    | 1.2%                | 6.4%                   | 3.9%                                     | 4.5%                           | 7.4%               | 7.1%                     | 5.0%                 | 0.2%                          | 5.2%                       | 0.8%                | 6.0%                  |
| Mar 2021    | 1.9%                | 6.7%                   | 3.6%                                     | 5.2%                           | 6.0%               | 7.9%                     | 5.2%                 | 0.3%                          | 5.4%                       | 0.9%                | 6.4%                  |
| Feb 2021    | 2.1%                | 8.2%                   | 4.7%                                     | 5.8%                           | 6.0%               | 10.2%                    | 5.3%                 | 0.4%                          | 5.7%                       | 2.2%                | 7.8%                  |
| Jan 2021    | 4.8%                | 12.3%                  | 5.6%                                     | 7.5%                           | 10.5%              | 14.9%                    | 5.7%                 | 0.2%                          | 5.9%                       | 5.6%                | 11.5%                 |
| 2020        | 3.7%                | 7.8%                   | 5.0%                                     | 5.4%                           | 7.1%               | 8.2%                     | 5.6%                 | 0.3%                          | 5.9%                       | 1.2%                | 7.2%                  |
| Dec 2020    | 4.1%                | 7.7%                   | 4.5%                                     | 5.5%                           | 6.5%               | 8.9%                     | 5.7%                 | 0.3%                          | 6.0%                       | 1.3%                | 7.3%                  |
| Nov 2020    | 4.1%                | 7.5%                   | 4.3%                                     | 4.6%                           | 6.2%               | 7.8%                     | 5.4%                 | 0.2%                          | 5.6%                       | 1.1%                | 6.7%                  |
| Oct 2020    | 6.1%                | 9.1%                   | 5.1%                                     | 5.4%                           | 7.2%               | 9.2%                     | 5.7%                 | 0.3%                          | 6.0%                       | 2.0%                | 8.0%                  |
| Sep 2020    | 4.2%                | 7.9%                   | 5.9%                                     | 5.6%                           | 7.3%               | 8.6%                     | 6.1%                 | 0.3%                          | 6.5%                       | 1.0%                | 7.4%                  |