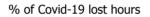

| Health Service Absence Rate - by Care<br>Group: Dec 2022 | Certified<br>absence | Self-<br>certified<br>absence | Non<br>Covid-19<br>absence | Covid-19<br>absence | Total<br>absence<br>rate | % Non<br>Covid-19<br>absence | %<br>Covid-19<br>absence |
|----------------------------------------------------------|----------------------|-------------------------------|----------------------------|---------------------|--------------------------|------------------------------|--------------------------|
| CHO 1                                                    | 7.6%                 | 0.7%                          | 8.3%                       | 1.5%                | 9.8%                     | 84.4%                        | 15.6%                    |
| CHO Operations                                           | 5.2%                 | 0.3%                          | 5.4%                       | 0.2%                | 5.6%                     | 96.6%                        | 3.4%                     |
| Community Health & Wellbeing                             | 7.5%                 | 0.0%                          | 7.5%                       | 0.6%                | 8.0%                     | 92.8%                        | 7.2%                     |
| Mental Health                                            | 6.9%                 | 0.6%                          | 7.5%                       | 1.4%                | 8.9%                     | 84.2%                        | 15.8%                    |
| Primary Care                                             | 5.9%                 | 0.5%                          | 6.3%                       | 0.9%                | 7.3%                     | 87.5%                        | 12.5%                    |
| Disabilities                                             | 8.6%                 | 0.9%                          | 9.5%                       | 1.5%                | 11.0%                    | 86.6%                        | 13.4%                    |
| Older People                                             | 8.7%                 | 0.8%                          | 9.5%                       | 2.4%                | 11.9%                    | 79.6%                        | 20.4%                    |