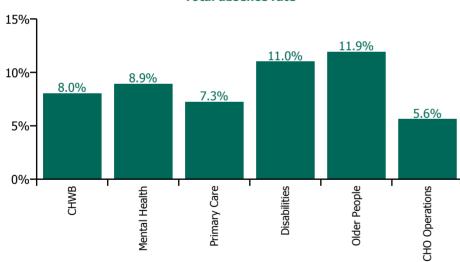

| Health Service Absence Rate - by Care<br>Group: Dec 2022 | Certified<br>absence | Self-<br>certified<br>absence | Non<br>Covid-19<br>absence | Covid-19<br>absence | Total<br>absence<br>rate | % Non<br>Covid-19<br>absence | %<br>Covid-19<br>absence |
|----------------------------------------------------------|----------------------|-------------------------------|----------------------------|---------------------|--------------------------|------------------------------|--------------------------|
| CHO 1                                                    | 7.6%                 | 0.7%                          | 8.3%                       | 1.5%                | 9.8%                     | 84.4%                        | 15.6%                    |
| CHO Operations                                           | 5.2%                 | 0.3%                          | 5.4%                       | 0.2%                | 5.6%                     | 96.6%                        | 3.4%                     |
| Community Health & Wellbeing                             | 7.5%                 | 0.0%                          | 7.5%                       | 0.6%                | 8.0%                     | 92.8%                        | 7.2%                     |
| Mental Health                                            | 6.9%                 | 0.6%                          | 7.5%                       | 1.4%                | 8.9%                     | 84.2%                        | 15.8%                    |
| Primary Care                                             | 5.9%                 | 0.5%                          | 6.3%                       | 0.9%                | 7.3%                     | 87.5%                        | 12.5%                    |
| Disabilities                                             | 8.6%                 | 0.9%                          | 9.5%                       | 1.5%                | 11.0%                    | 86.6%                        | 13.4%                    |
| Older People                                             | 8.7%                 | 0.8%                          | 9.5%                       | 2.4%                | 11.9%                    | 79.6%                        | 20.4%                    |

#### Total absence rate

Non Covid-19 & Covid-19 Absence