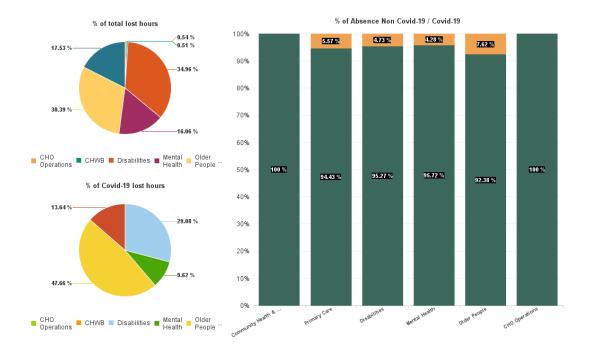

| Health Service Absence Rate<br>- by Care Group: Sep 2024 | Certified<br>absence | Self- certified<br>absence | Non Covid-19<br>absence | Covid-19<br>absence | Total absence<br>rate | % Non<br>Covid-19<br>absence | % Covid-19<br>absence |
|----------------------------------------------------------|----------------------|----------------------------|-------------------------|---------------------|-----------------------|------------------------------|-----------------------|
| CHO 1                                                    | 7.34%                | 0.50%                      | 7.83%                   | 0.47%               | 8.30%                 | 94.37%                       | 5.63%                 |
| Community Health & Wellbeing                             | 6.49%                | 0.06%                      | 6.55%                   | 0.00%               | 6.55%                 | 100.00%                      | 0.00%                 |
| Primary Care                                             | 5.22%                | 0.32%                      | 5.54%                   | 0.33%               | 5.87%                 | 94.43%                       | 5.57%                 |
| Disabilities                                             | 8.07%                | 0.61%                      | 8.67%                   | 0.43%               | 9.11%                 | 95.27%                       | 4.73%                 |
| Mental Health                                            | 6.91%                | 0.40%                      | 7.31%                   | 0.33%               | 7.64%                 | 95.72%                       | 4.28%                 |
| Older People                                             | 9.20%                | 0.62%                      | 9.82%                   | 0.81%               | 10.63%                | 92.38%                       | 7.62%                 |
| CHO Operations                                           | 2.59%                | 0.43%                      | 3.02%                   | 0.00%               | 3.02%                 | 100.00%                      | 0.00%                 |
| Community Services                                       | 7.34%                | 0.50%                      | 7.83%                   | 0.47%               | 8.30%                 | 94.37%                       | 5.63%                 |