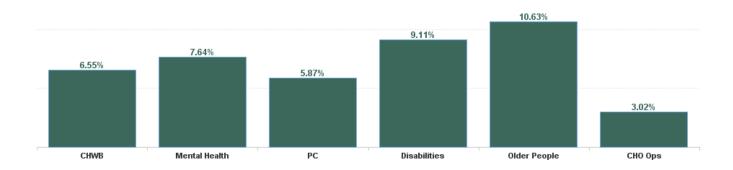

| Health Service Absence Rate<br>- by Care Group: Sep 2024 | Certified<br>absence | Self- certified<br>absence | Non Covid-19<br>absence | Covid-19<br>absence | Total absence<br>rate | % Non<br>Covid-19<br>absence | % Covid-19<br>absence |
|----------------------------------------------------------|----------------------|----------------------------|-------------------------|---------------------|-----------------------|------------------------------|-----------------------|
| CHO 1                                                    | 7.34%                | 0.50%                      | 7.83%                   | 0.47%               | 8.30%                 | 94.37%                       | 5.63%                 |
| Community Health & Wellbeing                             | 6.49%                | 0.06%                      | 6.55%                   | 0.00%               | 6.55%                 | 100.00%                      | 0.00%                 |
| Primary Care                                             | 5.22%                | 0.32%                      | 5.54%                   | 0.33%               | 5.87%                 | 94.43%                       | 5.57%                 |
| Disabilities                                             | 8.07%                | 0.61%                      | 8.67%                   | 0.43%               | 9.11%                 | 95.27%                       | 4.73%                 |
| Mental Health                                            | 6.91%                | 0.40%                      | 7.31%                   | 0.33%               | 7.64%                 | 95.72%                       | 4.28%                 |
| Older People                                             | 9.20%                | 0.62%                      | 9.82%                   | 0.81%               | 10.63%                | 92.38%                       | 7.62%                 |
| CHO Operations                                           | 2.59%                | 0.43%                      | 3.02%                   | 0.00%               | 3.02%                 | 100.00%                      | 0.00%                 |
| Community Services                                       | 7.34%                | 0.50%                      | 7.83%                   | 0.47%               | 8.30%                 | 94.37%                       | 5.63%                 |