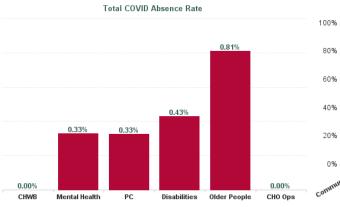

| Health Service Absence Rate<br>- by Care Group: Sep 2024 | Certified<br>absence | Self- certified<br>absence | Non Covid-19<br>absence | Covid-19<br>absence | Total absence<br>rate | % Non<br>Covid-19<br>absence | % Covid-19<br>absence |
|----------------------------------------------------------|----------------------|----------------------------|-------------------------|---------------------|-----------------------|------------------------------|-----------------------|
| CHO 1                                                    | 7.34%                | 0.50%                      | 7.83%                   | 0.47%               | 8.30%                 | 94.37%                       | 5.63%                 |
| Community Health & Wellbeing                             | 6.49%                | 0.06%                      | 6.55%                   | 0.00%               | 6.55%                 | 100.00%                      | 0.00%                 |
| Primary Care                                             | 5.22%                | 0.32%                      | 5.54%                   | 0.33%               | 5.87%                 | 94.43%                       | 5.57%                 |
| Disabilities                                             | 8.07%                | 0.61%                      | 8.67%                   | 0.43%               | 9.11%                 | 95.27%                       | 4.73%                 |
| Mental Health                                            | 6.91%                | 0.40%                      | 7.31%                   | 0.33%               | 7.64%                 | 95.72%                       | 4.28%                 |
| Older People                                             | 9.20%                | 0.62%                      | 9.82%                   | 0.81%               | 10.63%                | 92.38%                       | 7.62%                 |
| CHO Operations                                           | 2.59%                | 0.43%                      | 3.02%                   | 0.00%               | 3.02%                 | 100.00%                      | 0.00%                 |
| Community Services                                       | 7.34%                | 0.50%                      | 7.83%                   | 0.47%               | 8.30%                 | 94.37%                       | 5.63%                 |

| Health Service Absence Rate<br>- by Care Group : Sep 2024 | Non<br>Covid-19<br>absence | Covid-19<br>absence | Total<br>absence<br>rate | Medical &<br>Dental | Nursing &<br>Midwifery | Health &<br>Social Care<br>Professionals | Management &<br>Administrative | General<br>Support | Patient &<br>Client Care |
|-----------------------------------------------------------|----------------------------|---------------------|--------------------------|---------------------|------------------------|------------------------------------------|--------------------------------|--------------------|--------------------------|
| CHO 1                                                     | 7.83%                      | 0.47%               | 8.30%                    | 0.06%               | 0.49%                  | 0.29%                                    | 0.56%                          | 0.24%              | 0.55%                    |
| Community Health & Wellbeing                              | 6.55%                      | 0.00%               | 6.55%                    |                     | 0.00%                  | 0.00%                                    | 0.00%                          |                    | 0.00%                    |
| Primary Care                                              | 5.54%                      | 0.33%               | 5.87%                    | 0.14%               | 0.18%                  | 0.21%                                    | 0.51%                          | 0.51%              | 0.60%                    |
| Disabilities                                              | 8.67%                      | 0.43%               | 9.11%                    | 0.00%               | 0.43%                  | 0.40%                                    | 1.31%                          | 0.00%              | 0.35%                    |
| Mental Health                                             | 7.31%                      | 0.33%               | 7.64%                    | 0.00%               | 0.42%                  | 0.31%                                    | 0.34%                          | 0.24%              | 0.28%                    |
| Older People                                              | 9.82%                      | 0.81%               | 10.63%                   | 0.00%               | 0.92%                  | 0.47%                                    | 0.58%                          | 0.14%              | 0.96%                    |
| CHO Operations                                            | 3.02%                      | 0.00%               | 3.02%                    |                     | 0.00%                  | 0.00%                                    | 0.00%                          |                    |                          |
| Community Services                                        | 7.83%                      | 0.47%               | 8.30%                    | 0.06%               | 0.49%                  | 0.29%                                    | 0.56%                          | 0.24%              | 0.55%                    |