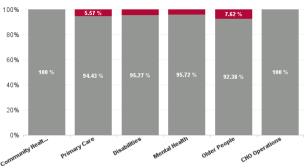

| Health Service Absence Rate<br>- by Care Group: Sep 2024 | Certified<br>absence | Self- certified<br>absence | Non Covid-19<br>absence | Covid-19<br>absence | Total absence<br>rate | % Non<br>Covid-19<br>absence | % Covid-19<br>absence |
|----------------------------------------------------------|----------------------|----------------------------|-------------------------|---------------------|-----------------------|------------------------------|-----------------------|
| CHO 1                                                    | 7.34%                | 0.50%                      | 7.83%                   | 0.47%               | 8.30%                 | 94.37%                       | 5.63%                 |
| Community Health & Wellbeing                             | 6.49%                | 0.06%                      | 6.55%                   | 0.00%               | 6.55%                 | 100.00%                      | 0.00%                 |
| Primary Care                                             | 5.22%                | 0.32%                      | 5.54%                   | 0.33%               | 5.87%                 | 94.43%                       | 5.57%                 |
| Disabilities                                             | 8.07%                | 0.61%                      | 8.67%                   | 0.43%               | 9.11%                 | 95.27%                       | 4.73%                 |
| Mental Health                                            | 6.91%                | 0.40%                      | 7.31%                   | 0.33%               | 7.64%                 | 95.72%                       | 4.28%                 |
| Older People                                             | 9.20%                | 0.62%                      | 9.82%                   | 0.81%               | 10.63%                | 92.38%                       | 7.62%                 |
| CHO Operations                                           | 2.59%                | 0.43%                      | 3.02%                   | 0.00%               | 3.02%                 | 100.00%                      | 0.00%                 |
| Community Services                                       | 7.34%                | 0.50%                      | 7.83%                   | 0.47%               | 8.30%                 | 94.37%                       | 5.63%                 |

# % of Absence Non Covid-19 / Covid-19

| Health Service Absence Rate<br>- by Care Group : Sep 2024 | Certified<br>absence | Self-<br>certified<br>absence | Non<br>Covid-19<br>absence | Covid-19<br>absence | Total<br>absence<br>rate | Medical &<br>Dental | Nursing &<br>Midwifery | Health &<br>Social Care<br>Professionals | Management &<br>Administrative | General<br>Support | Patient &<br>Client Care |
|-----------------------------------------------------------|----------------------|-------------------------------|----------------------------|---------------------|--------------------------|---------------------|------------------------|------------------------------------------|--------------------------------|--------------------|--------------------------|
| CHO 1                                                     | 7.34%                | 0.50%                         | 7.83%                      | 0.47%               | 8.30%                    | 2.84%               | 8.89%                  | 6.21%                                    | 6.66%                          | 9.81%              | 9.55%                    |
| Community Health & Wellbeing                              | 6.49%                | 0.06%                         | 6.55%                      | 0.00%               | 6.55%                    |                     | 0.00%                  | 0.00%                                    | 0.15%                          |                    | 12.21%                   |
| Primary Care                                              | 5.22%                | 0.32%                         | 5.54%                      | 0.33%               | 5.87%                    | 1.76%               | 5.63%                  | 6.24%                                    | 6.28%                          | 8.12%              | 6.36%                    |
| Disabilities                                              | 8.07%                | 0.61%                         | 8.67%                      | 0.43%               | 9.11%                    | 0.00%               | 11.60%                 | 6.36%                                    | 6.77%                          | 3.06%              | 8.83%                    |
| Mental Health                                             | 6.91%                | 0.40%                         | 7.31%                      | 0.33%               | 7.64%                    | 4.38%               | 8.12%                  | 7.07%                                    | 7.58%                          | 8.80%              | 8.91%                    |
| Older People                                              | 9.20%                | 0.62%                         | 9.82%                      | 0.81%               | 10.63%                   | 0.00%               | 10.05%                 | 4.58%                                    | 9.75%                          | 13.23%             | 11.35%                   |
| CHO Operations                                            | 2.59%                | 0.43%                         | 3.02%                      | 0.00%               | 3.02%                    |                     | 5.74%                  | 0.00%                                    | 3.18%                          |                    |                          |
| Community Services                                        | 7.34%                | 0.50%                         | 7.83%                      | 0.47%               | 8.30%                    | 2.84%               | 8.89%                  | 6.21%                                    | 6.66%                          | 9.81%              | 9.55%                    |