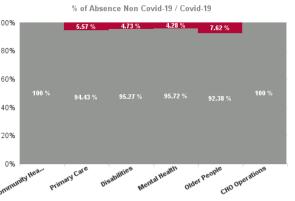

| Health Service Absence Rate<br>- by Care Group: Sep 2024 | Certified<br>absence | Self- certified<br>absence | Non Covid-19<br>absence | Covid-19<br>absence | Total absence<br>rate | % Non<br>Covid-19<br>absence | % Covid-19<br>absence |
|----------------------------------------------------------|----------------------|----------------------------|-------------------------|---------------------|-----------------------|------------------------------|-----------------------|
| CHO 1                                                    | 7.34%                | 0.50%                      | 7.83%                   | 0.47%               | 8.30%                 | 94.37%                       | 5.63%                 |
| Community Health & Wellbeing                             | 6.49%                | 0.06%                      | 6.55%                   | 0.00%               | 6.55%                 | 100.00%                      | 0.00%                 |
| Primary Care                                             | 5.22%                | 0.32%                      | 5.54%                   | 0.33%               | 5.87%                 | 94.43%                       | 5.57%                 |
| Disabilities                                             | 8.07%                | 0.61%                      | 8.67%                   | 0.43%               | 9.11%                 | 95.27%                       | 4.73%                 |
| Mental Health                                            | 6.91%                | 0.40%                      | 7.31%                   | 0.33%               | 7.64%                 | 95.72%                       | 4.28%                 |
| Older People                                             | 9.20%                | 0.62%                      | 9.82%                   | 0.81%               | 10.63%                | 92.38%                       | 7.62%                 |
| CHO Operations                                           | 2.59%                | 0.43%                      | 3.02%                   | 0.00%               | 3.02%                 | 100.00%                      | 0.00%                 |
| Community Services                                       | 7.34%                | 0.50%                      | 7.83%                   | 0.47%               | 8.30%                 | 94.37%                       | 5.63%                 |

# % of Absence Non Covid-19 / Covid-19

| Health Service Absence Rate<br>- by Care Group : Sep 2024 | Certified<br>absence | Self-<br>certified<br>absence | Non<br>Covid-19<br>absence | Covid-19<br>absence | Total<br>absence<br>rate | Medical &<br>Dental | Nursing &<br>Midwifery | Health &<br>Social Care<br>Professionals | Management &<br>Administrative | General<br>Support | Patient &<br>Client Care |
|-----------------------------------------------------------|----------------------|-------------------------------|----------------------------|---------------------|--------------------------|---------------------|------------------------|------------------------------------------|--------------------------------|--------------------|--------------------------|
| CHO 1                                                     | 7.34%                | 0.50%                         | 7.83%                      | 0.47%               | 8.30%                    | 2.84%               | 8.89%                  | 6.21%                                    | 6.66%                          | 9.81%              | 9.55%                    |
| Community Health & Wellbeing                              | 6.49%                | 0.06%                         | 6.55%                      | 0.00%               | 6.55%                    |                     | 0.00%                  | 0.00%                                    | 0.15%                          |                    | 12.21%                   |
| Primary Care                                              | 5.22%                | 0.32%                         | 5.54%                      | 0.33%               | 5.87%                    | 1.76%               | 5.63%                  | 6.24%                                    | 6.28%                          | 8.12%              | 6.36%                    |
| Disabilities                                              | 8.07%                | 0.61%                         | 8.67%                      | 0.43%               | 9.11%                    | 0.00%               | 11.60%                 | 6.36%                                    | 6.77%                          | 3.06%              | 8.83%                    |
| Mental Health                                             | 6.91%                | 0.40%                         | 7.31%                      | 0.33%               | 7.64%                    | 4.38%               | 8.12%                  | 7.07%                                    | 7.58%                          | 8.80%              | 8.91%                    |
| Older People                                              | 9.20%                | 0.62%                         | 9.82%                      | 0.81%               | 10.63%                   | 0.00%               | 10.05%                 | 4.58%                                    | 9.75%                          | 13.23%             | 11.35%                   |
| CHO Operations                                            | 2.59%                | 0.43%                         | 3.02%                      | 0.00%               | 3.02%                    |                     | 5.74%                  | 0.00%                                    | 3.18%                          |                    |                          |
| Community Services                                        | 7.34%                | 0.50%                         | 7.83%                      | 0.47%               | 8.30%                    | 2.84%               | 8.89%                  | 6.21%                                    | 6.66%                          | 9.81%              | 9.55%                    |