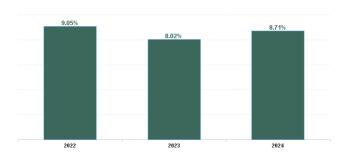

# Total Absence Rate

Total Absence Rate

| Year /<br>Month | Certified<br>absence | Self-<br>certified<br>absence | Non<br>Covid-19<br>absence | Covid-19<br>absence | Total<br>absence<br>rate | Medical &<br>Dental | Nursing &<br>Midwifery | Health &<br>Social Care<br>Professionals | Management &<br>Administrative | General<br>Support | Patient &<br>Client Care |
|-----------------|----------------------|-------------------------------|----------------------------|---------------------|--------------------------|---------------------|------------------------|------------------------------------------|--------------------------------|--------------------|--------------------------|
| Sep 2024        | 7.34%                | 0.50%                         | 7.83%                      | 0.47%               | 8.30%                    | 2.84%               | 8.89%                  | 6.21%                                    | 6.66%                          | 9.81%              | 9.55%                    |
| Aug 2024        | 7.62%                | 0.54%                         | 8.16%                      | 0.68%               | 8.84%                    | 1.50%               | 9.69%                  | 6.63%                                    | 6.77%                          | 10.09%             | 10.24%                   |
| Jul 2024        | 7.84%                | 0.53%                         | 8.37%                      | 1.12%               | 9.49%                    | 1.54%               | 9.71%                  | 7.44%                                    | 7.38%                          | 11.01%             | 11.63%                   |
| Jun 2024        | 7.69%                | 0.53%                         | 8.21%                      | 0.71%               | 8.93%                    | 1.39%               | 8.74%                  | 7.07%                                    | 7.36%                          | 9.40%              | 11.04%                   |
| May 2024        | 7.44%                | 0.49%                         | 7.93%                      | 0.33%               | 8.26%                    | 1.50%               | 8.62%                  | 5.78%                                    | 6.20%                          | 8.93%              | 10.39%                   |
| Apr 2024        | 7.23%                | 0.54%                         | 7.77%                      | 0.27%               | 8.04%                    | 1.51%               | 8.02%                  | 5.24%                                    | 5.42%                          | 9.02%              | 10.77%                   |
| Mar 2024        | 7.71%                | 0.59%                         | 8.30%                      | 0.27%               | 8.56%                    | 2.74%               | 7.99%                  | 6.80%                                    | 6.11%                          | 9.70%              | 11.18%                   |
| Feb 2024        | 7.56%                | 0.56%                         | 8.12%                      | 0.36%               | 8.48%                    | 2.97%               | 8.58%                  | 6.56%                                    | 5.78%                          | 9.31%              | 10.76%                   |
| Jan 2024        | 8.10%                | 0.67%                         | 8.78%                      | 0.67%               | 9.45%                    | 1.87%               | 9.72%                  | 6.54%                                    | 6.93%                          | 9.45%              | 12.19%                   |
| 2024            | 7.62%                | 0.55%                         | 8.17%                      | 0.54%               | 8.71%                    | 1.98%               | 8.89%                  | 6.45%                                    | 6.51%                          | 9.63%              | 10.87%                   |
| Dec 2023        | 7.94%                | 0.65%                         | 8.59%                      | 0.71%               | 9.31%                    | 3.99%               | 9.34%                  | 7.48%                                    | 7.29%                          | 8.25%              | 11.40%                   |
| Nov 2023        | 7.45%                | 0.58%                         | 8.03%                      | 0.49%               | 8.53%                    | 3.44%               | 8.54%                  | 6.37%                                    | 5.70%                          | 8.56%              | 11.20%                   |
| Oct 2023        | 6.98%                | 0.53%                         | 7.51%                      | 0.68%               | 8.19%                    | 2.87%               | 8.23%                  | 6.21%                                    | 5.63%                          | 9.45%              | 10.33%                   |
| Sep 2023        | 6.70%                | 0.50%                         | 7.20%                      | 0.78%               | 7.98%                    | 3.22%               | 7.86%                  | 5.51%                                    | 6.22%                          | 9.12%              | 10.06%                   |
| Aug 2023        | 7.22%                | 0.46%                         | 7.68%                      | 0.98%               | 8.66%                    | 3.99%               | 8.55%                  | 6.85%                                    | 5.74%                          | 11.77%             | 10.63%                   |
| Jul 2023        | 6.45%                | 0.48%                         | 6.94%                      | 0.56%               | 7.49%                    | 2.89%               | 7.86%                  | 4.69%                                    | 5.39%                          | 10.99%             | 8.69%                    |
| Jun 2023        | 6.24%                | 0.50%                         | 6.75%                      | 0.35%               | 7.10%                    | 3.34%               | 7.23%                  | 5.04%                                    | 4.67%                          | 10.54%             | 8.52%                    |
| May 2023        | 6.14%                | 0.48%                         | 6.62%                      | 0.53%               | 7.15%                    | 3.15%               | 7.59%                  | 4.75%                                    | 4.80%                          | 10.20%             | 8.49%                    |
| Apr 2023        | 6.45%                | 0.48%                         | 6.93%                      | 0.56%               | 7.49%                    | 2.89%               | 7.86%                  | 4.69%                                    | 5.38%                          | 10.99%             | 8.69%                    |
| Mar 2023        | 6.41%                | 0.50%                         | 6.91%                      | 0.69%               | 7.60%                    | 0.89%               | 7.46%                  | 5.04%                                    | 5.89%                          | 10.40%             | 9.60%                    |
| Feb 2023        | 6.49%                | 0.48%                         | 6.97%                      | 0.51%               | 7.48%                    | 1.19%               | 7.41%                  | 4.87%                                    | 5.54%                          | 10.44%             | 9.39%                    |
| Jan 2023        | 7.32%                | 0.60%                         | 7.91%                      | 1.33%               | 9.25%                    | 2.45%               | 9.21%                  | 6.11%                                    | 6.54%                          | 12.98%             | 11.54%                   |
| 2023            | 6.82%                | 0.52%                         | 7.34%                      | 0.68%               | 8.02%                    | 2.86%               | 8.10%                  | 5.63%                                    | 5.72%                          | 10.31%             | 9.89%                    |
| Dec 2022        | 7.59%                | 0.72%                         | 8.31%                      | 1.54%               | 9.85%                    | 3.03%               | 10.14%                 | 6.68%                                    | 7.25%                          | 12.28%             | 11.81%                   |
| Nov 2022        | 6.52%                | 0.62%                         | 7.14%                      | 0.89%               | 8.03%                    | 1.95%               | 8.68%                  | 5.72%                                    | 5.35%                          | 8.98%              | 9.85%                    |
| Oct 2022        | 6.82%                | 0.58%                         | 7.40%                      | 0.93%               | 8.33%                    | 1.57%               | 8.54%                  | 6.04%                                    | 4.68%                          | 10.18%             | 10.73%                   |
| Sep 2022        | 6.79%                | 0.47%                         | 7.25%                      | 0.77%               | 8.02%                    | 2.80%               | 8.83%                  | 5.86%                                    | 4.54%                          | 9.22%              | 9.84%                    |
| Aug 2022        | 7.33%                | 0.45%                         | 7.78%                      | 1.14%               | 8.92%                    | 2.44%               | 8.75%                  | 7.26%                                    | 5.28%                          | 10.73%             | 11.50%                   |
| Jul 2022        | 6.79%                | 0.48%                         | 7.27%                      | 2.15%               | 9.41%                    | 2.40%               | 9.82%                  | 6.75%                                    | 5.96%                          | 11.52%             | 11.52%                   |
| Jun 2022        | 5.75%                | 0.51%                         | 6.26%                      | 2.13%               | 8.39%                    | 2.51%               | 8.98%                  | 6.24%                                    | 5.50%                          | 10.01%             | 10.08%                   |
| May 2022        | 5.29%                | 0.40%                         | 5.69%                      | 1.33%               | 7.02%                    | 1.21%               | 7.31%                  | 4.34%                                    | 3.98%                          | 9.06%              | 9.16%                    |
| Apr 2022        | 5.67%                | 0.42%                         | 6.08%                      | 2.11%               | 8.19%                    | 1.54%               | 9.45%                  | 4.17%                                    | 5.97%                          | 8.98%              | 9.70%                    |
| Mar 2022        | 5.56%                | 0.40%                         | 5.96%                      | 5.84%               | 11.80%                   | 2.70%               | 13.85%                 | 7.99%                                    | 8.82%                          | 12.52%             | 13.10%                   |
| Feb 2022        | 5.07%                | 0.39%                         | 5.47%                      | 3.96%               | 9.43%                    | 4.89%               | 10.85%                 | 6.91%                                    | 6.17%                          | 11.31%             | 10.45%                   |
| Jan 2022        | 4.62%                | 0.34%                         | 4.96%                      | 6.42%               | 11.38%                   | 4.07%               | 12.69%                 | 8.10%                                    | 7.10%                          | 15.17%             | 12.93%                   |
| 2022            | 6.14%                | 0.48%                         | 6.62%                      | 2.43%               | 9.05%                    | 2.59%               | 9.83%                  | 6.31%                                    | 5.87%                          | 10.83%             | 10.88%                   |
| Dec 2021        | 5.53%                | 0.40%                         | 5.93%                      | 3.52%               | 9.45%                    | 2.80%               | 10.07%                 | 6.01%                                    | 6.06%                          | 13.04%             | 11.29%                   |
| Nov 2021        | 5.86%                | 0.59%                         | 6.45%                      | 2.66%               | 9.10%                    | 3.22%               | 9.32%                  | 6.28%                                    | 6.62%                          | 12.38%             | 11.00%                   |
| Oct 2021        | 5.67%                | 0.43%                         | 6.10%                      | 2.05%               | 8.14%                    | 2.26%               | 8.60%                  | 6.44%                                    | 6.48%                          | 11.74%             | 8.83%                    |
| Sep 2021        | 5.74%                | 0.33%                         | 6.07%                      | 1.85%               | 7.92%                    | 3.14%               | 8.37%                  | 5.77%                                    | 5.70%                          | 11.69%             | 9.01%                    |
| Aug 2021        | 5.88%                | 0.30%                         | 6.18%                      | 1.82%               | 8.00%                    | 3.03%               | 8.55%                  | 5.77%                                    | 5.90%                          | 9.50%              | 9.26%                    |
| Jul 2021        | 5.59%                | 0.32%                         | 5.91%                      | 1.09%               | 7.00%                    | 2.66%               | 7.81%                  | 4.25%                                    | 4.39%                          | 9.01%              | 8.33%                    |
| Jun 2021        | 5.56%                | 0.37%                         | 5.93%                      | 0.76%               | 6.69%                    | 2.38%               | 7.16%                  | 4.47%                                    | 4.96%                          | 8.10%              | 7.83%                    |
| May 2021        | 4.85%                | 0.29%                         | 5.14%                      | 0.73%               | 5.87%                    | 1.08%               | 6.49%                  | 3.44%                                    | 4.19%                          | 6.05%              | 7.11%                    |
| Apr 2021        | 4.96%                | 0.24%                         | 5.20%                      | 0.80%               | 6.00%                    | 1.16%               | 6.39%                  | 3.87%                                    | 4.54%                          | 7.42%              | 7.07%                    |
| Mar 2021        | 5.15%                | 0.29%                         | 5.44%                      | 0.91%               | 6.36%                    | 1.89%               | 6.72%                  | 3.57%                                    | 5.15%                          | 5.99%              | 7.88%                    |
| Feb 2021        | 5.30%                | 0.35%                         | 5.65%                      | 2.16%               | 7.81%                    | 2.08%               | 8.20%                  | 4.70%                                    | 5.80%                          | 6.00%              | 10.21%                   |
| Jan 2021        | 5.70%                | 0.24%                         | 5.93%                      | 5.58%               | 11.51%                   | 4.82%               | 12.29%                 | 5.60%                                    | 7.53%                          | 10.51%             | 14.89%                   |
| 2021            | 5.48%                | 0.24 %                        | 5.83%                      | 1.99%               | 7.82%                    | 2.55%               | 8.32%                  | 5.03%                                    | 5.61%                          | 9.28%              | 9.40%                    |