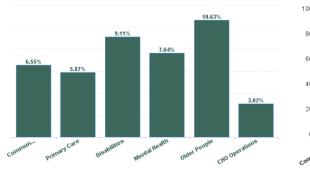

| Health Service Absence Rate<br>- by Care Group: Sep 2024 | Certified<br>absence | Self- certified<br>absence | Non Covid-19<br>absence | Covid-19<br>absence | Total absence<br>rate | % Non<br>Covid-19<br>absence | % Covid-19<br>absence |
|----------------------------------------------------------|----------------------|----------------------------|-------------------------|---------------------|-----------------------|------------------------------|-----------------------|
| CHO 1                                                    | 7.34%                | 0.50%                      | 7.83%                   | 0.47%               | 8.30%                 | 94.37%                       | 5.63%                 |
| Community Health & Wellbeing                             | 6.49%                | 0.06%                      | 6.55%                   | 0.00%               | 6.55%                 | 100.00%                      | 0.00%                 |
| Primary Care                                             | 5.22%                | 0.32%                      | 5.54%                   | 0.33%               | 5.87%                 | 94.43%                       | 5.57%                 |
| Disabilities                                             | 8.07%                | 0.61%                      | 8.67%                   | 0.43%               | 9.11%                 | 95.27%                       | 4.73%                 |
| Mental Health                                            | 6.91%                | 0.40%                      | 7.31%                   | 0.33%               | 7.64%                 | 95.72%                       | 4.28%                 |
| Older People                                             | 9.20%                | 0.62%                      | 9.82%                   | 0.81%               | 10.63%                | 92.38%                       | 7.62%                 |
| CHO Operations                                           | 2.59%                | 0.43%                      | 3.02%                   | 0.00%               | 3.02%                 | 100.00%                      | 0.00%                 |
| Community Services                                       | 7.34%                | 0.50%                      | 7.83%                   | 0.47%               | 8.30%                 | 94.37%                       | 5.63%                 |

| Health Service Absence Rate<br>- by Care Group : Sep 2024 | Non<br>Covid-19<br>absence | Covid-19<br>absence | Total<br>absence<br>rate | Medical &<br>Dental | Nursing &<br>Midwifery | Health &<br>Social Care<br>Professionals | Management &<br>Administrative | General<br>Support | Patient &<br>Client Care |
|-----------------------------------------------------------|----------------------------|---------------------|--------------------------|---------------------|------------------------|------------------------------------------|--------------------------------|--------------------|--------------------------|
| CHO 1                                                     | 7.83%                      | 0.47%               | 8.30%                    | 0.06%               | 0.49%                  | 0.29%                                    | 0.56%                          | 0.24%              | 0.55%                    |
| Community Health & Wellbeing                              | 6.55%                      | 0.00%               | 6.55%                    |                     | 0.00%                  | 0.00%                                    | 0.00%                          |                    | 0.00%                    |
| Primary Care                                              | 5.54%                      | 0.33%               | 5.87%                    | 0.14%               | 0.18%                  | 0.21%                                    | 0.51%                          | 0.51%              | 0.60%                    |
| Disabilities                                              | 8.67%                      | 0.43%               | 9.11%                    | 0.00%               | 0.43%                  | 0.40%                                    | 1.31%                          | 0.00%              | 0.35%                    |
| Mental Health                                             | 7.31%                      | 0.33%               | 7.64%                    | 0.00%               | 0.42%                  | 0.31%                                    | 0.34%                          | 0.24%              | 0.28%                    |
| Older People                                              | 9.82%                      | 0.81%               | 10.63%                   | 0.00%               | 0.92%                  | 0.47%                                    | 0.58%                          | 0.14%              | 0.96%                    |
| CHO Operations                                            | 3.02%                      | 0.00%               | 3.02%                    |                     | 0.00%                  | 0.00%                                    | 0.00%                          |                    |                          |
| Community Services                                        | 7.83%                      | 0.47%               | 8.30%                    | 0.06%               | 0.49%                  | 0.29%                                    | 0.56%                          | 0.24%              | 0.55%                    |