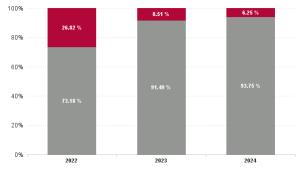

# % of Absence Non Covid-19 / Covid-19

| Health Service Absence Rate<br>- by Care Group : Sep 2024 | Certified<br>absence | Self-<br>certified<br>absence | Non<br>Covid-19<br>absence | Covid-19<br>absence | Total<br>absence<br>rate | Medical &<br>Dental | Nursing &<br>Midwifery | Health &<br>Social Care<br>Professionals | Management &<br>Administrative | General<br>Support | Patient &<br>Client Care |
|-----------------------------------------------------------|----------------------|-------------------------------|----------------------------|---------------------|--------------------------|---------------------|------------------------|------------------------------------------|--------------------------------|--------------------|--------------------------|
| CHO 1                                                     | 7.34%                | 0.50%                         | 7.83%                      | 0.47%               | 8.30%                    | 2.84%               | 8.89%                  | 6.21%                                    | 6.66%                          | 9.81%              | 9.55%                    |
| Community Health & Wellbeing                              | 6.49%                | 0.06%                         | 6.55%                      | 0.00%               | 6.55%                    |                     | 0.00%                  | 0.00%                                    | 0.15%                          |                    | 12.21%                   |
| Primary Care                                              | 5.22%                | 0.32%                         | 5.54%                      | 0.33%               | 5.87%                    | 1.76%               | 5.63%                  | 6.24%                                    | 6.28%                          | 8.12%              | 6.36%                    |
| Disabilities                                              | 8.07%                | 0.61%                         | 8.67%                      | 0.43%               | 9.11%                    | 0.00%               | 11.60%                 | 6.36%                                    | 6.77%                          | 3.06%              | 8.83%                    |
| Mental Health                                             | 6.91%                | 0.40%                         | 7.31%                      | 0.33%               | 7.64%                    | 4.38%               | 8.12%                  | 7.07%                                    | 7.58%                          | 8.80%              | 8.91%                    |
| Older People                                              | 9.20%                | 0.62%                         | 9.82%                      | 0.81%               | 10.63%                   | 0.00%               | 10.05%                 | 4.58%                                    | 9.75%                          | 13.23%             | 11.35%                   |
| CHO Operations                                            | 2.59%                | 0.43%                         | 3.02%                      | 0.00%               | 3.02%                    |                     | 5.74%                  | 0.00%                                    | 3.18%                          |                    |                          |
| Community Services                                        | 7.34%                | 0.50%                         | 7.83%                      | 0.47%               | 8.30%                    | 2.84%               | 8.89%                  | 6.21%                                    | 6.66%                          | 9.81%              | 9.55%                    |

Total Absence Rate

| Year /<br>Month | Certified<br>absence | Self-<br>certified<br>absence | Non<br>Covid-19<br>absence | Covid-19<br>absence | Total<br>absence<br>rate | Medical &<br>Dental | Nursing &<br>Midwifery | Health &<br>Social Care<br>Professionals | Management &<br>Administrative | General<br>Support | Patient &<br>Client Care |
|-----------------|----------------------|-------------------------------|----------------------------|---------------------|--------------------------|---------------------|------------------------|------------------------------------------|--------------------------------|--------------------|--------------------------|
| Sep 2024        | 7.34%                | 0.50%                         | 7.83%                      | 0.47%               | 8.30%                    | 2.84%               | 8.89%                  | 6.21%                                    | 6.66%                          | 9.81%              | 9.55%                    |
| Aug 2024        | 7.62%                | 0.54%                         | 8.16%                      | 0.68%               | 8.84%                    | 1.50%               | 9.69%                  | 6.63%                                    | 6.77%                          | 10.09%             | 10.24%                   |
| Jul 2024        | 7.84%                | 0.53%                         | 8.37%                      | 1.12%               | 9.49%                    | 1.54%               | 9.71%                  | 7.44%                                    | 7.38%                          | 11.01%             | 11.63%                   |
| Jun 2024        | 7.69%                | 0.53%                         | 8.21%                      | 0.71%               | 8.93%                    | 1.39%               | 8.74%                  | 7.07%                                    | 7.36%                          | 9.40%              | 11.04%                   |
| May 2024        | 7.44%                | 0.49%                         | 7.93%                      | 0.33%               | 8.26%                    | 1.50%               | 8.62%                  | 5.78%                                    | 6.20%                          | 8.93%              | 10.39%                   |
| Apr 2024        | 7.23%                | 0.54%                         | 7.77%                      | 0.27%               | 8.04%                    | 1.51%               | 8.02%                  | 5.24%                                    | 5.42%                          | 9.02%              | 10.77%                   |
| Mar 2024        | 7.71%                | 0.59%                         | 8.30%                      | 0.27%               | 8.56%                    | 2.74%               | 7.99%                  | 6.80%                                    | 6.11%                          | 9.70%              | 11.18%                   |
| Feb 2024        | 7.56%                | 0.56%                         | 8.12%                      | 0.36%               | 8.48%                    | 2.97%               | 8.58%                  | 6.56%                                    | 5.78%                          | 9.31%              | 10.76%                   |
| Jan 2024        | 8.10%                | 0.67%                         | 8.78%                      | 0.67%               | 9.45%                    | 1.87%               | 9.72%                  | 6.54%                                    | 6.93%                          | 9.45%              | 12.19%                   |
| 2024            | 7.62%                | 0.55%                         | 8.17%                      | 0.54%               | 8.71%                    | 1.98%               | 8.89%                  | 6.45%                                    | 6.51%                          | 9.63%              | 10.87%                   |
| Dec 2023        | 7.94%                | 0.65%                         | 8.59%                      | 0.71%               | 9.31%                    | 3.99%               | 9.34%                  | 7.48%                                    | 7.29%                          | 8.25%              | 11.40%                   |
| Nov 2023        | 7.45%                | 0.58%                         | 8.03%                      | 0.49%               | 8.53%                    | 3.44%               | 8.54%                  | 6.37%                                    | 5.70%                          | 8.56%              | 11.20%                   |
| Oct 2023        | 6.98%                | 0.53%                         | 7.51%                      | 0.68%               | 8.19%                    | 2.87%               | 8.23%                  | 6.21%                                    | 5.63%                          | 9.45%              | 10.33%                   |
| Sep 2023        | 6.70%                | 0.50%                         | 7.20%                      | 0.78%               | 7.98%                    | 3.22%               | 7.86%                  | 5.51%                                    | 6.22%                          | 9.12%              | 10.06%                   |
| Aug 2023        | 7.22%                | 0.46%                         | 7.68%                      | 0.98%               | 8.66%                    | 3.99%               | 8.55%                  | 6.85%                                    | 5.74%                          | 11.77%             | 10.63%                   |
| Jul 2023        | 6.45%                | 0.48%                         | 6.94%                      | 0.56%               | 7.49%                    | 2.89%               | 7.86%                  | 4.69%                                    | 5.39%                          | 10.99%             | 8.69%                    |
| Jun 2023        | 6.24%                | 0.50%                         | 6.75%                      | 0.35%               | 7.10%                    | 3.34%               | 7.23%                  | 5.04%                                    | 4.67%                          | 10.54%             | 8.52%                    |
| May 2023        | 6.14%                | 0.48%                         | 6.62%                      | 0.53%               | 7.15%                    | 3.15%               | 7.59%                  | 4.75%                                    | 4.80%                          | 10.20%             | 8.49%                    |
| Apr 2023        | 6.45%                | 0.48%                         | 6.93%                      | 0.56%               | 7.49%                    | 2.89%               | 7.86%                  | 4.69%                                    | 5.38%                          | 10.99%             | 8.69%                    |
| Mar 2023        | 6.41%                | 0.50%                         | 6.91%                      | 0.69%               | 7.60%                    | 0.89%               | 7.46%                  | 5.04%                                    | 5.89%                          | 10.40%             | 9.60%                    |
| Feb 2023        | 6.49%                | 0.48%                         | 6.97%                      | 0.51%               | 7.48%                    | 1.19%               | 7.41%                  | 4.87%                                    | 5.54%                          | 10.44%             | 9.39%                    |
| Jan 2023        | 7.32%                | 0.60%                         | 7.91%                      | 1.33%               | 9.25%                    | 2.45%               | 9.21%                  | 6.11%                                    | 6.54%                          | 12.98%             | 11.54%                   |
| 2023            | 6.82%                | 0.52%                         | 7.34%                      | 0.68%               | 8.02%                    | 2.86%               | 8.10%                  | 5.63%                                    | 5.72%                          | 10.31%             | 9.89%                    |
| Dec 2022        | 7.59%                | 0.72%                         | 8.31%                      | 1.54%               | 9.85%                    | 3.03%               | 10.14%                 | 6.68%                                    | 7.25%                          | 12.28%             | 11.81%                   |
| Nov 2022        | 6.52%                | 0.62%                         | 7.14%                      | 0.89%               | 8.03%                    | 1.95%               | 8.68%                  | 5.72%                                    | 5.35%                          | 8.98%              | 9.85%                    |
| Oct 2022        | 6.82%                | 0.58%                         | 7.40%                      | 0.93%               | 8.33%                    | 1.57%               | 8.54%                  | 6.04%                                    | 4.68%                          | 10.18%             | 10.73%                   |
| Sep 2022        | 6.79%                | 0.47%                         | 7.25%                      | 0.77%               | 8.02%                    | 2.80%               | 8.83%                  | 5.86%                                    | 4.54%                          | 9.22%              | 9.84%                    |
| Aug 2022        | 7.33%                | 0.45%                         | 7.78%                      | 1.14%               | 8.92%                    | 2.44%               | 8.75%                  | 7.26%                                    | 5.28%                          | 10.73%             | 11.50%                   |
| Jul 2022        | 6.79%                | 0.48%                         | 7.27%                      | 2.15%               | 9.41%                    | 2.40%               | 9.82%                  | 6.75%                                    | 5.96%                          | 11.52%             | 11.52%                   |
| Jun 2022        | 5.75%                | 0.51%                         | 6.26%                      | 2.13%               | 8.39%                    | 2.51%               | 8.98%                  | 6.24%                                    | 5.50%                          | 10.01%             | 10.08%                   |
| May 2022        | 5.29%                | 0.40%                         | 5.69%                      | 1.33%               | 7.02%                    | 1.21%               | 7.31%                  | 4.34%                                    | 3.98%                          | 9.06%              | 9.16%                    |
| Apr 2022        | 5.67%                | 0.42%                         | 6.08%                      | 2.11%               | 8.19%                    | 1.54%               | 9.45%                  | 4.17%                                    | 5.97%                          | 8.98%              | 9.70%                    |
| Mar 2022        | 5.56%                | 0.40%                         | 5.96%                      | 5.84%               | 11.80%                   | 2.70%               | 13.85%                 | 7.99%                                    | 8.82%                          | 12.52%             | 13.10%                   |
| Feb 2022        | 5.07%                | 0.39%                         | 5.47%                      | 3.96%               | 9.43%                    | 4.89%               | 10.85%                 | 6.91%                                    | 6.17%                          | 11.31%             | 10.45%                   |
| Jan 2022        | 4.62%                | 0.34%                         | 4.96%                      | 6.42%               | 11.38%                   | 4.07%               | 12.69%                 | 8.10%                                    | 7.10%                          | 15.17%             | 12.93%                   |
| 2022            | 6.14%                | 0.48%                         | 6.62%                      | 2.43%               | 9.05%                    | 2.59%               | 9.83%                  | 6.31%                                    | 5.87%                          | 10.83%             | 10.88%                   |
| Dec 2021        | 5.53%                | 0.40%                         | 5.93%                      | 3.52%               | 9.45%                    | 2.80%               | 10.07%                 | 6.01%                                    | 6.06%                          | 13.04%             | 11.29%                   |
| Nov 2021        | 5.86%                | 0.59%                         | 6.45%                      | 2.66%               | 9.10%                    | 3.22%               | 9.32%                  | 6.28%                                    | 6.62%                          | 12.38%             | 11.00%                   |
| Oct 2021        | 5.67%                | 0.43%                         | 6.10%                      | 2.05%               | 8.14%                    | 2.26%               | 8.60%                  | 6.44%                                    | 6.48%                          | 11.74%             | 8.83%                    |
| Sep 2021        | 5.74%                | 0.33%                         | 6.07%                      | 1.85%               | 7.92%                    | 3.14%               | 8.37%                  | 5.77%                                    | 5.70%                          | 11.69%             | 9.01%                    |
| Aug 2021        | 5.88%                | 0.30%                         | 6.18%                      | 1.82%               | 8.00%                    | 3.03%               | 8.55%                  | 5.77%                                    | 5.90%                          | 9.50%              | 9.26%                    |
| Jul 2021        | 5.59%                | 0.32%                         | 5.91%                      | 1.09%               | 7.00%                    | 2.66%               | 7.81%                  | 4.25%                                    | 4.39%                          | 9.01%              | 8.33%                    |
| Jun 2021        | 5.56%                | 0.37%                         | 5.93%                      | 0.76%               | 6.69%                    | 2.38%               | 7.16%                  | 4.47%                                    | 4.96%                          | 8.10%              | 7.83%                    |
| May 2021        | 4.85%                | 0.29%                         | 5.14%                      | 0.73%               | 5.87%                    | 1.08%               | 6.49%                  | 3.44%                                    | 4.19%                          | 6.05%              | 7.11%                    |
| Apr 2021        | 4.96%                | 0.24%                         | 5.20%                      | 0.80%               | 6.00%                    | 1.16%               | 6.39%                  | 3.87%                                    | 4.54%                          | 7.42%              | 7.07%                    |
| Mar 2021        | 5.15%                | 0.29%                         | 5.44%                      | 0.91%               | 6.36%                    | 1.89%               | 6.72%                  | 3.57%                                    | 5.15%                          | 5.99%              | 7.88%                    |
| Feb 2021        | 5.30%                | 0.35%                         | 5.65%                      | 2.16%               | 7.81%                    | 2.08%               | 8.20%                  | 4.70%                                    | 5.80%                          | 6.00%              | 10.21%                   |
| Jan 2021        | 5.70%                | 0.24%                         | 5.93%                      | 5.58%               | 11.51%                   | 4.82%               | 12.29%                 | 5.60%                                    | 7.53%                          | 10.51%             | 14.89%                   |
| 2021            | 5.48%                | 0.24 %                        | 5.83%                      | 1.99%               | 7.82%                    | 2.55%               | 8.32%                  | 5.03%                                    | 5.61%                          | 9.28%              | 9.40%                    |