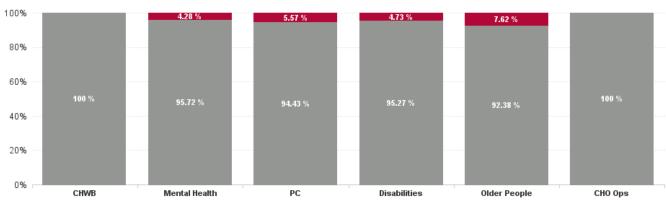

| Health Service Absence Rate<br>- by Care Group: Sep 2024 | Certified<br>absence | Self- certified<br>absence | Non Covid-19<br>absence | Covid-19<br>absence | Total absence<br>rate | % Non<br>Covid-19<br>absence | % Covid-19<br>absence |
|----------------------------------------------------------|----------------------|----------------------------|-------------------------|---------------------|-----------------------|------------------------------|-----------------------|
| CHO 1                                                    | 7.34%                | 0.50%                      | 7.83%                   | 0.47%               | 8.30%                 | 94.37%                       | 5.63%                 |
| Community Health & Wellbeing                             | 6.49%                | 0.06%                      | 6.55%                   | 0.00%               | 6.55%                 | 100.00%                      | 0.00%                 |
| Primary Care                                             | 5.22%                | 0.32%                      | 5.54%                   | 0.33%               | 5.87%                 | 94.43%                       | 5.57%                 |
| Disabilities                                             | 8.07%                | 0.61%                      | 8.67%                   | 0.43%               | 9.11%                 | 95.27%                       | 4.73%                 |
| Mental Health                                            | 6.91%                | 0.40%                      | 7.31%                   | 0.33%               | 7.64%                 | 95.72%                       | 4.28%                 |
| Older People                                             | 9.20%                | 0.62%                      | 9.82%                   | 0.81%               | 10.63%                | 92.38%                       | 7.62%                 |
| CHO Operations                                           | 2.59%                | 0.43%                      | 3.02%                   | 0.00%               | 3.02%                 | 100.00%                      | 0.00%                 |
| Community Services                                       | 7.34%                | 0.50%                      | 7.83%                   | 0.47%               | 8.30%                 | 94.37%                       | 5.63%                 |