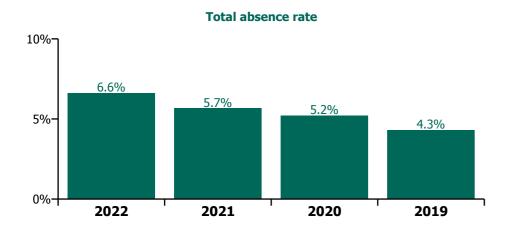

### **Total absence rate**

# CHO 3 Section 38's

| Year/ month | Avista Limerick | Avista Roscrea | Bros. of Charity,<br>Clare | Bros. of Charity,<br>Limerick | Section 38<br>Voluntary<br>Agencies | Certified<br>absence | Self-<br>certified<br>absence | Non<br>Covid-19<br>absence | Covid-19<br>absence | Total<br>absence<br>rate |
|-------------|-----------------|----------------|----------------------------|-------------------------------|-------------------------------------|----------------------|-------------------------------|----------------------------|---------------------|--------------------------|
| 2022        | 5.7%            | 5.8%           | 6.2%                       | 8.3%                          | 6.6%                                | 4.1%                 | 0.3%                          | 4.4%                       | 2.2%                | 6.6%                     |
| Dec 2022    | 5.2%            | 5.0%           | 9.3%                       | 7.8%                          | 6.8%                                | 5.2%                 | 0.6%                          | 5.8%                       | 1.0%                | 6.8%                     |
| Nov 2022    | 5.2%            | 3.6%           | 5.9%                       | 6.3%                          | 5.4%                                | 4.2%                 | 0.3%                          | 4.5%                       | 0.9%                | 5.4%                     |
| Oct 2022    | 4.4%            | 4.2%           | 5.8%                       |                               | 5.4%                                | 3.9%                 | 0.4%                          | 4.2%                       | 1.1%                | 5.4%                     |
| Sep 2022    | 3.2%            | 2.6%           | 4.5%                       |                               | 4.8%                                | 3.8%                 | 0.4%                          | 4.1%                       | 0.7%                | 4.8%                     |
| Aug 2022    | 2.4%            | 2.6%           | 3.5%                       | 9.0%                          | 4.6%                                | 3.6%                 | 0.3%                          | 3.8%                       | 0.7%                | 4.6%                     |
| Jul 2022    | 6.2%            | 6.4%           | 6.4%                       | 9.0%                          | 7.1%                                | 4.5%                 | 0.3%                          | 4.7%                       | 2.4%                | 7.1%                     |
| Jun 2022    | 3.9%            | 5.6%           | 5.7%                       | 7.2%                          | 5.6%                                | 3.7%                 | 0.4%                          | 4.1%                       | 1.5%                | 5.6%                     |
| May 2022    | 5.4%            | 4.5%           | 4.3%                       |                               | 5.4%                                | 3.8%                 | 0.3%                          | 4.2%                       | 1.2%                | 5.4%                     |
| Apr 2022    | 8.3%            | 9.4%           | 4.8%                       |                               | 8.5%                                | 4.6%                 | 0.2%                          | 4.8%                       | 3.7%                | 8.5%                     |
| Mar 2022    | 8.1%            | 9.4%           | 8.3%                       | 8.0%                          | 8.3%                                | 3.7%                 | 0.3%                          | 3.9%                       | 4.4%                | 8.3%                     |
| Feb 2022    | 8.3%            | 8.4%           | 6.3%                       | 8.0%                          | 7.7%                                | 3.7%                 | 0.3%                          | 4.0%                       | 3.8%                | 7.7%                     |
| Jan 2022    | 8.5%            | 7.8%           | 9.4%                       | 12.5%                         | 9.7%                                | 4.6%                 | 0.2%                          | 4.8%                       | 4.9%                | 9.7%                     |
| 2021        | 4.9%            | 4.8%           | 6.0%                       | 6.8%                          | 5.7%                                | 3.8%                 | 0.3%                          | 4.1%                       | 1.6%                | 5.7%                     |
| Dec 2021    | 5.5%            | 8.6%           | 8.3%                       |                               | 7.8%                                | 4.7%                 | 0.2%                          | 4.9%                       | 2.8%                | 7.8%                     |
| Nov 2021    | 6.6%            | 8.6%           | 7.5%                       |                               | 7.6%                                | 4.3%                 | 0.4%                          | 4.7%                       | 2.9%                | 7.6%                     |
| Oct 2021    | 6.6%            | 3.4%           | 6.6%                       |                               | 6.3%                                | 4.0%                 | 0.4%                          | 4.4%                       | 1.9%                | 6.3%                     |
| Sep 2021    | 5.1%            | 4.2%           | 5.4%                       |                               | 5.3%                                | 4.1%                 | 0.2%                          | 4.3%                       | 1.0%                | 5.3%                     |
| Aug 2021    | 3.9%            | 3.4%           | 5.0%                       |                               | 4.6%                                | 3.7%                 | 0.2%                          | 3.9%                       | 0.8%                | 4.6%                     |
| Jul 2021    | 1.7%            | 3.5%           | 5.0%                       | 5.8%                          | 3.9%                                | 3.2%                 | 0.2%                          | 3.4%                       | 0.6%                | 3.9%                     |
| Jun 2021    | 3.4%            | 3.3%           | 4.7%                       | 6.1%                          | 4.5%                                | 3.4%                 | 0.3%                          | 3.7%                       | 0.7%                | 4.5%                     |
| May 2021    | 4.7%            | 4.0%           | 4.7%                       |                               | 4.8%                                | 3.5%                 | 0.3%                          | 3.8%                       | 1.0%                | 4.8%                     |
| Apr 2021    | 3.6%            | 2.6%           | 4.2%                       | 4.6%                          | 3.9%                                | 2.8%                 | 0.2%                          | 3.0%                       | 0.9%                | 3.9%                     |
| Mar 2021    | 4.4%            | 3.7%           | 4.7%                       | 4.7%                          | 4.4%                                | 3.4%                 | 0.3%                          | 3.6%                       | 0.8%                | 4.4%                     |
| Feb 2021    | 5.5%            | 5.2%           | 6.7%                       |                               | 5.9%                                | 4.1%                 | 0.6%                          | 4.7%                       | 1.2%                | 5.9%                     |
| Jan 2021    | 7.6%            | 6.4%           | 8.4%                       | 11.5%                         | 8.9%                                | 4.1%                 | 0.1%                          | 4.2%                       | 4.7%                | 8.9%                     |
| 2020        | 5.0%            | 4.5%           | 4.4%                       | 6.3%                          | 5.2%                                | 4.0%                 | 0.2%                          | 4.2%                       | 1.0%                | 5.2%                     |
| Dec 2020    | 4.0%            | 4.0%           | 4.1%                       |                               | 4.7%                                | 3.6%                 | 0.1%                          | 3.7%                       | 1.0%                | 4.7%                     |
| Nov 2020    | 4.1%            | 4.9%           | 4.7%                       | 6.1%                          | 5.0%                                | 3.8%                 | 0.2%                          | 4.0%                       | 1.0%                | 5.0%                     |
| Oct 2020    | 4.3%            | 3.7%           | 4.6%                       | 7.9%                          | 5.4%                                | 3.7%                 | 0.2%                          | 3.8%                       | 1.6%                | 5.4%                     |
| Sep 2020    | 4.9%            | 3.2%           | 3.2%                       |                               | 5.0%                                | 3.6%                 | 0.1%                          | 3.7%                       | 1.3%                | 5.0%                     |
| Aug 2020    | 5.5%            | 4.5%           | 4.7%                       |                               | 5.8%                                | 4.3%                 | 0.2%                          | 4.5%                       | 1.3%                | 5.8%                     |
| Jul 2020    | 4.7%            | 2.5%           | 3.9%                       | 3.6%                          | 3.8%                                | 3.4%                 | 0.2%                          | 3.6%                       | 0.3%                | 3.8%                     |
| Jun 2020    | 5.4%            | 2.2%           | 4.9%                       | 5.6%                          | 4.8%                                | 3.6%                 | 0.2%                          | 3.8%                       | 1.1%                | 4.8%                     |
| May 2020    | 5.2%            | 4.0%           | 4.9%                       | 8.5%                          | 6.0%                                | 4.1%                 | 0.1%                          | 4.2%                       | 1.8%                | 6.0%                     |
| Apr 2020    | 6.6%            | 8.3%           | 3.8%                       |                               | 6.0%                                | 5.1%                 | 0.1%                          | 5.2%                       | 0.8%                | 6.0%                     |
| Mar 2020    | 6.7%            |                |                            |                               | 6.8%                                | 4.4%                 | 0.2%                          | 4.6%                       | 2.2%                | 6.8%                     |
| Feb 2020    | 4.4%            | 5.1%           |                            |                               | 4.3%                                | 4.0%                 | 0.3%                          | 4.3%                       |                     | 4.3%                     |
| Jan 2020    | 4.8%            |                |                            |                               | 5.0%                                | 4.6%                 | 0.4%                          | 5.0%                       |                     | 5.0%                     |
| 2019        | 3.9%            | 4.5%           |                            |                               | 4.3%                                | 4.0%                 | 0.3%                          | 4.3%                       |                     | 4.3%                     |
| Dec 2019    | 4.4%            |                |                            |                               | 4.0%                                | 3.7%                 | 0.3%                          | 4.0%                       |                     | 4.0%                     |
| Nov 2019    | 4.8%            |                |                            |                               | 4.9%                                | 4.6%                 | 0.3%                          | 4.9%                       |                     | 4.9%                     |
| Oct 2019    | 4.8%            |                |                            |                               | 4.9%                                | 4.6%                 | 0.3%                          | 4.9%                       |                     | 4.9%                     |
| Sep 2019    | 4.3%            | 3.1%           |                            |                               | 4.2%                                | 3.9%                 | 0.3%                          | 4.2%                       |                     | 4.2%                     |
| Aug 2019    | 3.8%            |                |                            |                               | 4.2%                                | 4.0%                 | 0.3%                          | 4.2%                       |                     | 4.2%                     |
| Jul 2019    | 3.1%            |                |                            |                               | 4.2%                                | 4.0%                 | 0.2%                          | 4.2%                       |                     | 4.2%                     |
| Jun 2019    | 4.1%            |                |                            |                               | 4.4%                                | 4.1%                 | 0.2 %                         | 4.4%                       |                     | 4.2 %                    |
| May 2019    | 3.8%            |                |                            |                               | 4.2%                                | 3.9%                 | 0.3%                          | 4.2%                       |                     | 4.2%                     |
| Apr 2019    | 4.3%            |                |                            |                               | 4.6%                                | 4.3%                 | 0.3%                          | 4.6%                       |                     | 4.6%                     |
| Mar 2019    | 3.5%            |                |                            |                               | 4.0%                                | 3.8%                 | 0.3%                          | 4.0%                       |                     | 4.0%                     |
| Feb 2019    | 3.2%            |                |                            |                               | 4.3%                                | 3.8%                 | 0.3 %                         | 4.0 %                      |                     | 4.0 %                    |