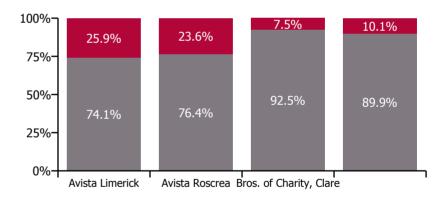

### Non Covid-19 & Covid-19 Absence

| Health Service Absence Rate - by<br>Care Group: Dec 2022 | Medical &<br>Dental | Nursing &<br>Midwifery | Health & Social<br>Care<br>Professionals | Management &<br>Administrative | General<br>Support | Patient & Client<br>Care | Certified<br>absence | Self-<br>certified<br>absence | Non<br>Covid-19<br>absence | Covid-19<br>absence | Total<br>absence<br>rate |
|----------------------------------------------------------|---------------------|------------------------|------------------------------------------|--------------------------------|--------------------|--------------------------|----------------------|-------------------------------|----------------------------|---------------------|--------------------------|
| CHO 3                                                    | 0.0%                | 5.9%                   | 7.0%                                     | 5.3%                           | 4.2%               | 7.3%                     | 5.2%                 | 0.6%                          | 5.8%                       | 1.0%                | 6.8%                     |
| Section 38 Voluntary Agencies                            | 0.0%                | 5.9%                   | 7.0%                                     | 5.3%                           | 4.2%               | 7.3%                     | 5.2%                 | 0.6%                          | 5.8%                       | 1.0%                | 6.8%                     |
| Avista Limerick                                          |                     | 6.5%                   | 4.0%                                     | 4.2%                           | 3.4%               | 5.0%                     | 3.6%                 | 0.3%                          | 3.9%                       | 1.3%                | 5.2%                     |
| Avista Roscrea                                           |                     | 2.7%                   | 9.5%                                     | 1.6%                           |                    | 4.9%                     | 3.6%                 | 0.2%                          | 3.9%                       | 1.2%                | 5.0%                     |
| Bros. of Charity, Clare                                  | 0.0%                | 0.0%                   | 11.0%                                    | 4.6%                           |                    | 9.0%                     | 7.6%                 | 0.9%                          | 8.6%                       | 0.7%                | 9.3%                     |
| Bros. of Charity, Limerick                               |                     | 6.0%                   | 6.2%                                     | 10.9%                          | 8.7%               | 8.9%                     | 6.2%                 | 0.9%                          | 7.0%                       | 0.8%                | 7.8%                     |