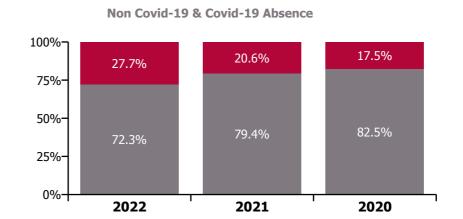

### Non Covid-19 & Covid-19 Absence

| Health Service Absence Rate - by<br>Care Group: Dec 2022 | Medical &<br>Dental | Nursing &<br>Midwifery | Health & Social<br>Care<br>Professionals | Management &<br>Administrative | General<br>Support | Patient & Client<br>Care | Certified<br>absence | Self-<br>certified<br>absence | Non<br>Covid-19<br>absence | Covid-19<br>absence | Total<br>absence<br>rate |
|----------------------------------------------------------|---------------------|------------------------|------------------------------------------|--------------------------------|--------------------|--------------------------|----------------------|-------------------------------|----------------------------|---------------------|--------------------------|
| CHO 3                                                    | 0.0%                | 5.9%                   | 7.0%                                     | 5.3%                           | 4.2%               | 7.3%                     | 5.2%                 | 0.6%                          | 5.8%                       | 1.0%                | 6.8%                     |
| Section 38 Voluntary Agencies                            | 0.0%                | 5.9%                   | 7.0%                                     | 5.3%                           | 4.2%               | 7.3%                     | 5.2%                 | 0.6%                          | 5.8%                       | 1.0%                | 6.8%                     |
| Avista Limerick                                          |                     | 6.5%                   | 4.0%                                     | 4.2%                           | 3.4%               | 5.0%                     | 3.6%                 | 0.3%                          | 3.9%                       | 1.3%                | 5.2%                     |
| Avista Roscrea                                           |                     | 2.7%                   | 9.5%                                     | 1.6%                           |                    | 4.9%                     | 3.6%                 | 0.2%                          | 3.9%                       | 1.2%                | 5.0%                     |
| Bros. of Charity, Clare                                  | 0.0%                | 0.0%                   | 11.0%                                    | 4.6%                           |                    | 9.0%                     | 7.6%                 | 0.9%                          | 8.6%                       | 0.7%                | 9.3%                     |
| Bros. of Charity, Limerick                               |                     | 6.0%                   | 6.2%                                     | 10.9%                          | 8.7%               | 8.9%                     | 6.2%                 | 0.9%                          | 7.0%                       | 0.8%                | 7.8%                     |