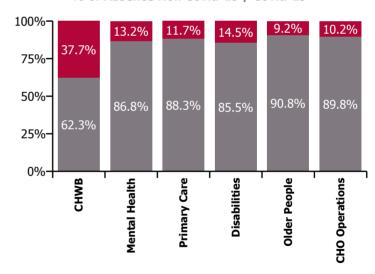

| Health Service Absence Rate - by Care<br>Group: Dec 2022 | Certified absence | Self-<br>certified<br>absence | Non<br>Covid-19<br>absence | Covid-19<br>absence | Total<br>absence<br>rate | % Non<br>Covid-19<br>absence | %<br>Covid-19<br>absence |
|----------------------------------------------------------|-------------------|-------------------------------|----------------------------|---------------------|--------------------------|------------------------------|--------------------------|
| CHO 3                                                    | 6.7%              | 0.7%                          | 7.4%                       | 1.0%                | 8.4%                     | 87.7%                        | 12.3%                    |
| CHO Operations                                           | 7.4%              | 0.3%                          | 7.7%                       | 0.9%                | 8.6%                     | 89.8%                        | 10.2%                    |
| Community Health & Wellbeing                             | 4.4%              | 0.6%                          | 5.0%                       | 3.0%                | 8.0%                     | 62.3%                        | 37.7%                    |
| Mental Health                                            | 7.0%              | 0.7%                          | 7.7%                       | 1.2%                | 8.9%                     | 86.8%                        | 13.2%                    |
| Primary Care                                             | 5.8%              | 0.5%                          | 6.3%                       | 0.8%                | 7.1%                     | 88.3%                        | 11.7%                    |
| Disabilities                                             | 5.2%              | 0.6%                          | 5.8%                       | 1.0%                | 6.7%                     | 85.5%                        | 14.5%                    |
| Older People                                             | 10.3%             | 1.1%                          | 11.4%                      | 1.1%                | 12.5%                    | 90.8%                        | 9.2%                     |