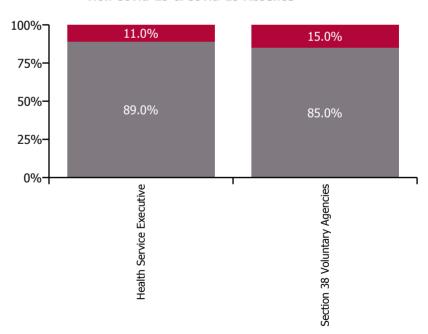

| Health Service Absence Rate - by<br>Care Group: Dec 2022 | Medical &<br>Dental | Nursing &<br>Midwifery | Health & Social<br>Care<br>Professionals | Management &<br>Administrative | General<br>Support | Patient & Client<br>Care | Certified<br>absence | Self-<br>certified<br>absence | Non<br>Covid-19<br>absence | Covid-19<br>absence | Total<br>absence<br>rate |
|----------------------------------------------------------|---------------------|------------------------|------------------------------------------|--------------------------------|--------------------|--------------------------|----------------------|-------------------------------|----------------------------|---------------------|--------------------------|
| CHO 3                                                    | 3.7%                | 9.7%                   | 6.7%                                     | 7.5%                           | 6.5%               | 9.1%                     | 6.7%                 | 0.7%                          | 7.4%                       | 1.0%                | 8.4%                     |
| Health Service Executive                                 | 3.7%                | 11.3%                  | 6.4%                                     | 7.8%                           | 7.4%               | 12.3%                    | 7.8%                 | 0.7%                          | 8.5%                       | 1.0%                | 9.5%                     |
| Community Health & Wellbeing                             |                     | 0.0%                   | 0.0%                                     | 4.7%                           |                    | 14.4%                    | 4.4%                 | 0.6%                          | 5.0%                       | 3.0%                | 8.0%                     |
| Mental Health                                            | 3.2%                | 10.8%                  | 8.1%                                     | 9.9%                           | 1.7%               | 10.2%                    | 7.0%                 | 0.7%                          | 7.7%                       | 1.2%                | 8.9%                     |
| Primary Care                                             | 2.4%                | 9.0%                   | 6.3%                                     | 8.3%                           | 1.2%               | 7.0%                     | 5.8%                 | 0.5%                          | 6.3%                       | 0.8%                | 7.1%                     |
| Disabilities                                             |                     |                        | 2.0%                                     | 5.0%                           | 13.8%              | 7.6%                     | 4.8%                 | 0.8%                          | 5.6%                       | 0.2%                | 5.8%                     |
| Older People                                             | 14.0%               | 13.6%                  | 4.2%                                     | 8.0%                           | 7.7%               | 14.2%                    | 10.3%                | 1.1%                          | 11.4%                      | 1.1%                | 12.5%                    |
| CHO Operations                                           |                     | 1.4%                   | 0.0%                                     | 7.5%                           | 15.5%              | 5.0%                     | 7.4%                 | 0.3%                          | 7.7%                       | 0.9%                | 8.6%                     |
| Section 38 Voluntary Agencies                            | 0.0%                | 5.9%                   | 7.0%                                     | 5.3%                           | 4.2%               | 7.3%                     | 5.2%                 | 0.6%                          | 5.8%                       | 1.0%                | 6.8%                     |