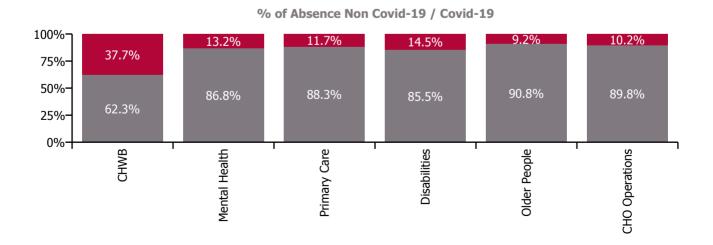

| Health Service Absence Rate - by Care<br>Group: Dec 2022 | Certified absence | Self-<br>certified<br>absence | Non<br>Covid-19<br>absence | Covid-19<br>absence | Total<br>absence<br>rate | % Non<br>Covid-19<br>absence | %<br>Covid-19<br>absence |
|----------------------------------------------------------|-------------------|-------------------------------|----------------------------|---------------------|--------------------------|------------------------------|--------------------------|
| CHO 3                                                    | 6.7%              | 0.7%                          | 7.4%                       | 1.0%                | 8.4%                     | 87.7%                        | 12.3%                    |
| CHO Operations                                           | 7.4%              | 0.3%                          | 7.7%                       | 0.9%                | 8.6%                     | 89.8%                        | 10.2%                    |
| Community Health & Wellbeing                             | 4.4%              | 0.6%                          | 5.0%                       | 3.0%                | 8.0%                     | 62.3%                        | 37.7%                    |
| Mental Health                                            | 7.0%              | 0.7%                          | 7.7%                       | 1.2%                | 8.9%                     | 86.8%                        | 13.2%                    |
| Primary Care                                             | 5.8%              | 0.5%                          | 6.3%                       | 0.8%                | 7.1%                     | 88.3%                        | 11.7%                    |
| Disabilities                                             | 5.2%              | 0.6%                          | 5.8%                       | 1.0%                | 6.7%                     | 85.5%                        | 14.5%                    |
| Older People                                             | 10.3%             | 1.1%                          | 11.4%                      | 1.1%                | 12.5%                    | 90.8%                        | 9.2%                     |