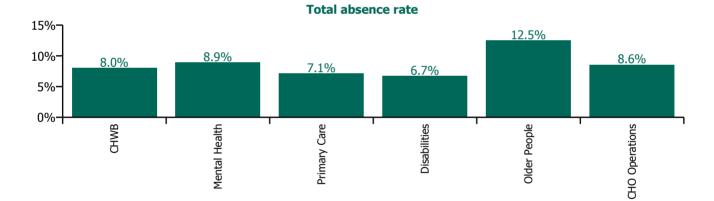

| Health Service Absence Rate - by Care<br>Group: Dec 2022 | Certified absence | Self-<br>certified<br>absence | Non<br>Covid-19<br>absence | Covid-19<br>absence | Total<br>absence<br>rate | % Non<br>Covid-19<br>absence | %<br>Covid-19<br>absence |
|----------------------------------------------------------|-------------------|-------------------------------|----------------------------|---------------------|--------------------------|------------------------------|--------------------------|
| CHO 3                                                    | 6.7%              | 0.7%                          | 7.4%                       | 1.0%                | 8.4%                     | 87.7%                        | 12.3%                    |
| CHO Operations                                           | 7.4%              | 0.3%                          | 7.7%                       | 0.9%                | 8.6%                     | 89.8%                        | 10.2%                    |
| Community Health & Wellbeing                             | 4.4%              | 0.6%                          | 5.0%                       | 3.0%                | 8.0%                     | 62.3%                        | 37.7%                    |
| Mental Health                                            | 7.0%              | 0.7%                          | 7.7%                       | 1.2%                | 8.9%                     | 86.8%                        | 13.2%                    |
| Primary Care                                             | 5.8%              | 0.5%                          | 6.3%                       | 0.8%                | 7.1%                     | 88.3%                        | 11.7%                    |
| Disabilities                                             | 5.2%              | 0.6%                          | 5.8%                       | 1.0%                | 6.7%                     | 85.5%                        | 14.5%                    |
| Older People                                             | 10.3%             | 1.1%                          | 11.4%                      | 1.1%                | 12.5%                    | 90.8%                        | 9.2%                     |

## **Total absence rate**