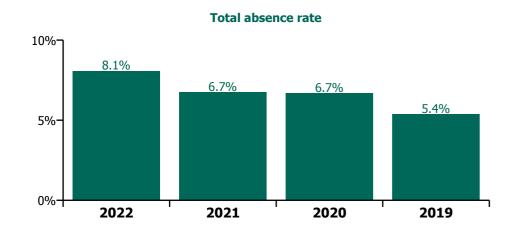

## **Total absence rate**

# CHO 3 by Staff Category

| Year/ month | Medical &<br>Dental | Nursing &<br>Midwifery | Health & Social<br>Care<br>Professionals | Management &<br>Administrative | General<br>Support | Patient & Client<br>Care | Certified<br>absence | Self-<br>certified<br>absence | Non<br>Covid-19<br>absence | Covid-19<br>absence | Total<br>absence rate |
|-------------|---------------------|------------------------|------------------------------------------|--------------------------------|--------------------|--------------------------|----------------------|-------------------------------|----------------------------|---------------------|-----------------------|
| 2022        | 5.6%                | 9.5%                   | 6.1%                                     | 7.1%                           | 7.2%               | 8.5%                     | 5.4%                 | 0.4%                          | 5.8%                       | 2.2%                | 8.1%                  |
| Dec 2022    | 3.7%                | 9.7%                   | 6.7%                                     | 7.5%                           | 6.5%               | 9.1%                     | 6.7%                 | 0.7%                          | 7.4%                       | 1.0%                | 8.4%                  |
| Nov 2022    | 4.7%                | 8.1%                   | 5.3%                                     | 7.2%                           | 6.6%               | 7.2%                     | 5.8%                 | 0.5%                          | 6.3%                       | 0.7%                | 7.0%                  |
| Oct 2022    | 3.5%                | 8.3%                   | 4.3%                                     | 7.2%                           | 6.3%               | 7.3%                     | 5.5%                 | 0.5%                          | 6.0%                       | 0.9%                | 6.9%                  |
| Sep 2022    | 3.0%                | 7.9%                   | 3.9%                                     | 5.2%                           | 5.8%               | 6.7%                     | 5.2%                 | 0.5%                          | 5.6%                       | 0.6%                | 6.2%                  |
| Aug 2022    | 3.2%                | 8.3%                   | 4.7%                                     | 6.5%                           | 4.6%               | 6.5%                     | 5.4%                 | 0.4%                          | 5.8%                       | 0.7%                | 6.5%                  |
| Jul 2022    | 4.7%                | 10.0%                  | 6.8%                                     | 7.7%                           | 6.3%               | 8.9%                     | 5.8%                 | 0.3%                          | 6.1%                       | 2.3%                | 8.5%                  |
| Jun 2022    | 6.0%                | 8.8%                   | 5.2%                                     | 6.1%                           | 7.0%               | 8.1%                     | 5.1%                 | 0.5%                          | 5.6%                       | 1.9%                | 7.5%                  |
| May 2022    | 5.6%                | 7.8%                   | 3.9%                                     | 5.1%                           | 7.1%               | 7.4%                     | 5.0%                 | 0.4%                          | 5.4%                       | 1.2%                | 6.6%                  |
| Apr 2022    | 7.8%                | 9.7%                   | 8.0%                                     | 6.5%                           | 9.3%               | 10.1%                    | 5.7%                 | 0.4%                          | 6.0%                       | 3.1%                | 9.1%                  |
| Mar 2022    | 8.2%                | 11.4%                  | 8.2%                                     | 9.7%                           | 9.1%               | 10.3%                    | 4.9%                 | 0.4%                          | 5.4%                       | 4.7%                | 10.1%                 |
| Feb 2022    | 8.8%                | 10.2%                  | 6.6%                                     | 7.0%                           | 6.5%               | 8.9%                     | 4.9%                 | 0.4%                          | 5.2%                       | 3.3%                | 8.5%                  |
| Jan 2022    | 9.0%                | 13.1%                  | 10.1%                                    | 9.6%                           | 11.3%              | 11.1%                    | 5.1%                 | 0.3%                          | 5.4%                       | 6.0%                | 11.4%                 |
| 2021        | 3.8%                | 8.0%                   | 5.4%                                     | 4.8%                           | 6.6%               | 7.2%                     | 5.0%                 | 0.4%                          | 5.4%                       | 1.4%                | 6.7%                  |
| Dec 2021    | 4.9%                | 9.6%                   | 8.4%                                     | 7.1%                           | 6.4%               | 9.1%                     | 5.5%                 | 0.4%                          | 5.9%                       | 2.8%                | 8.6%                  |
| Nov 2021    | 3.1%                | 10.0%                  | 6.8%                                     | 6.7%                           | 6.0%               | 9.2%                     | 5.3%                 | 0.6%                          | 5.9%                       | 2.5%                | 8.4%                  |
| Oct 2021    | 3.7%                | 9.2%                   | 5.6%                                     | 5.9%                           | 7.1%               | 7.8%                     | 5.4%                 | 0.5%                          | 5.9%                       | 1.6%                | 7.5%                  |
| Sep 2021    | 7.7%                | 8.5%                   | 4.6%                                     | 5.3%                           | 7.7%               | 7.2%                     | 5.6%                 | 0.4%                          | 6.0%                       | 1.0%                | 7.0%                  |
| Aug 2021    | 6.2%                | 6.8%                   | 5.1%                                     | 4.7%                           | 5.1%               | 7.1%                     | 5.2%                 | 0.4%                          | 5.6%                       | 0.7%                | 6.3%                  |
| Jul 2021    | 4.6%                | 7.0%                   | 4.5%                                     | 3.8%                           | 5.3%               | 6.2%                     | 5.0%                 | 0.4%                          | 5.3%                       | 0.5%                | 5.8%                  |
| Jun 2021    | 1.8%                | 6.7%                   | 4.9%                                     | 4.4%                           | 5.9%               | 5.7%                     | 4.7%                 | 0.4%                          | 5.1%                       | 0.5%                | 5.6%                  |
| May 2021    | 1.1%                | 5.8%                   | 4.2%                                     | 3.9%                           | 7.2%               | 6.0%                     | 4.4%                 | 0.3%                          | 4.8%                       | 0.6%                | 5.4%                  |
| Apr 2021    | 2.3%                | 5.7%                   | 3.7%                                     | 3.3%                           | 6.9%               | 5.6%                     | 4.2%                 | 0.3%                          | 4.5%                       | 0.6%                | 5.1%                  |
| Mar 2021    | 1.7%                | 6.8%                   | 4.4%                                     | 4.3%                           | 4.9%               | 5.8%                     | 4.5%                 | 0.3%                          | 4.8%                       | 0.7%                | 5.5%                  |
| Feb 2021    | 2.2%                | 8.4%                   | 5.2%                                     | 3.4%                           | 6.9%               | 6.9%                     | 4.9%                 | 0.5%                          | 5.4%                       | 1.2%                | 6.5%                  |
| Jan 2021    | 5.9%                | 11.3%                  | 7.7%                                     | 5.1%                           | 9.6%               | 9.1%                     | 4.9%                 | 0.2%                          | 5.1%                       | 3.9%                | 9.0%                  |
| 2020        | 4.6%                | 8.2%                   | 4.4%                                     | 5.7%                           | 7.7%               | 6.7%                     | 5.2%                 | 0.3%                          | 5.5%                       | 1.2%                | 6.7%                  |
| Dec 2020    | 4.6%                | 7.8%                   | 5.5%                                     | 4.2%                           | 7.1%               | 5.9%                     | 4.9%                 | 0.2%                          | 5.1%                       | 1.1%                | 6.3%                  |
| Nov 2020    | 3.9%                | 7.4%                   | 4.1%                                     | 4.0%                           | 7.5%               | 6.0%                     | 4.8%                 | 0.2%                          | 5.0%                       | 0.9%                | 5.9%                  |
| Oct 2020    | 3.0%                | 8.3%                   | 4.5%                                     | 4.2%                           | 6.7%               | 6.5%                     | 4.8%                 | 0.3%                          | 5.1%                       | 1.3%                | 6.4%                  |
| Sep 2020    | 3.2%                | 8.2%                   | 4.7%                                     | 6.1%                           | 8.0%               | 7.0%                     | 5.6%                 | 0.3%                          | 5.8%                       | 1.0%                | 6.8%                  |