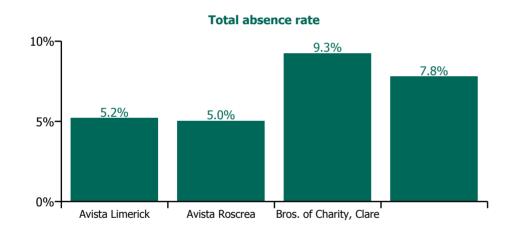

### Non Covid-19 & Covid-19 Absence

| Health Service Absence Rate - by<br>Care Group: Dec 2022 | Medical &<br>Dental | Nursing &<br>Midwifery | Health & Social<br>Care<br>Professionals | Management &<br>Administrative | General<br>Support | Patient & Client<br>Care | Certified<br>absence | Self-<br>certified<br>absence | Non<br>Covid-19<br>absence | Covid-19<br>absence | Total<br>absence<br>rate |
|----------------------------------------------------------|---------------------|------------------------|------------------------------------------|--------------------------------|--------------------|--------------------------|----------------------|-------------------------------|----------------------------|---------------------|--------------------------|
| CHO 3                                                    | 0.0%                | 5.9%                   | 7.0%                                     | 5.3%                           | 4.2%               | 7.3%                     | 5.2%                 | 0.6%                          | 5.8%                       | 1.0%                | 6.8%                     |
| Section 38 Voluntary Agencies                            | 0.0%                | 5.9%                   | 7.0%                                     | 5.3%                           | 4.2%               | 7.3%                     | 5.2%                 | 0.6%                          | 5.8%                       | 1.0%                | 6.8%                     |
| Avista Limerick                                          |                     | 6.5%                   | 4.0%                                     | 4.2%                           | 3.4%               | 5.0%                     | 3.6%                 | 0.3%                          | 3.9%                       | 1.3%                | 5.2%                     |
| Avista Roscrea                                           |                     | 2.7%                   | 9.5%                                     | 1.6%                           |                    | 4.9%                     | 3.6%                 | 0.2%                          | 3.9%                       | 1.2%                | 5.0%                     |
| Bros. of Charity, Clare                                  | 0.0%                | 0.0%                   | 11.0%                                    | 4.6%                           |                    | 9.0%                     | 7.6%                 | 0.9%                          | 8.6%                       | 0.7%                | 9.3%                     |
| Bros. of Charity, Limerick                               |                     | 6.0%                   | 6.2%                                     | 10.9%                          | 8.7%               | 8.9%                     | 6.2%                 | 0.9%                          | 7.0%                       | 0.8%                | 7.8%                     |