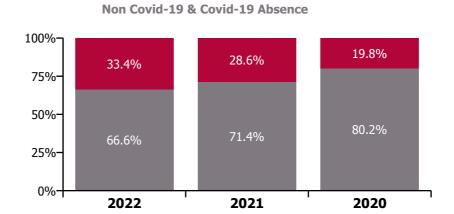

### Non Covid-19 & Covid-19 Absence

| Health Service Absence Rate - by<br>Care Group: Dec 2022 | Medical &<br>Dental | Nursing &<br>Midwifery | Health & Social<br>Care<br>Professionals | Management &<br>Administrative | General<br>Support | Patient & Client<br>Care | Certified<br>absence | Self-<br>certified<br>absence | Non<br>Covid-19<br>absence | Covid-19<br>absence | Total<br>absence<br>rate |
|----------------------------------------------------------|---------------------|------------------------|------------------------------------------|--------------------------------|--------------------|--------------------------|----------------------|-------------------------------|----------------------------|---------------------|--------------------------|
| CHO 3                                                    | 0.0%                | 5.9%                   | 7.0%                                     | 5.3%                           | 4.2%               | 7.3%                     | 5.2%                 | 0.6%                          | 5.8%                       | 1.0%                | 6.8%                     |
| Section 38 Voluntary Agencies                            | 0.0%                | 5.9%                   | 7.0%                                     | 5.3%                           | 4.2%               | 7.3%                     | 5.2%                 | 0.6%                          | 5.8%                       | 1.0%                | 6.8%                     |
| Avista Limerick                                          |                     | 6.5%                   | 4.0%                                     | 4.2%                           | 3.4%               | 5.0%                     | 3.6%                 | 0.3%                          | 3.9%                       | 1.3%                | 5.2%                     |
| Avista Roscrea                                           |                     | 2.7%                   | 9.5%                                     | 1.6%                           |                    | 4.9%                     | 3.6%                 | 0.2%                          | 3.9%                       | 1.2%                | 5.0%                     |
| Bros. of Charity, Clare                                  | 0.0%                | 0.0%                   | 11.0%                                    | 4.6%                           |                    | 9.0%                     | 7.6%                 | 0.9%                          | 8.6%                       | 0.7%                | 9.3%                     |
| Bros. of Charity, Limerick                               |                     | 6.0%                   | 6.2%                                     | 10.9%                          | 8.7%               | 8.9%                     | 6.2%                 | 0.9%                          | 7.0%                       | 0.8%                | 7.8%                     |