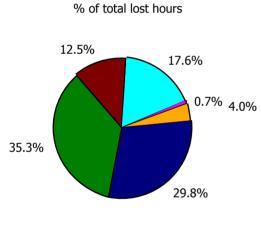

| 0.8%                | 7.1%                     |
| Disabilities                                             | 0.0%                | 5.9%                   | 6.7%                                     | 5.2%                           | 5.3%               | 7.3%                     | 5.2%                 | 0.6%                          | 5.8%                       | 1.0%                | 6.7%                     |
| Older People                                             | 14.0%               | 13.6%                  | 4.2%                                     | 8.0%                           | 7.7%               | 14.2%                    | 10.3%                | 1.1%                          | 11.4%                      | 1.1%                | 12.5%                    |





% of Covid-19 lost hours



% of Absence Non Covid-19 / Covid-19



| Health Service Covid-19 Absence Rate - by<br>Staff Category & Care Group: Dec 2022 | Medical &<br>Dental | Nursing &<br>Midwifery | Health & Social<br>Care<br>Professionals | Management &<br>Administrative | General<br>Support | Patient & Client<br>Care | Covid-19<br>absence | Non Covid-19<br>absence | Total<br>absence rate |
|------------------------------------------------------------------------------------|---------------------|------------------------|------------------------------------------|--------------------------------|--------------------|--------------------------|---------------------|-------------------------|-----------------------|
| СНО 3