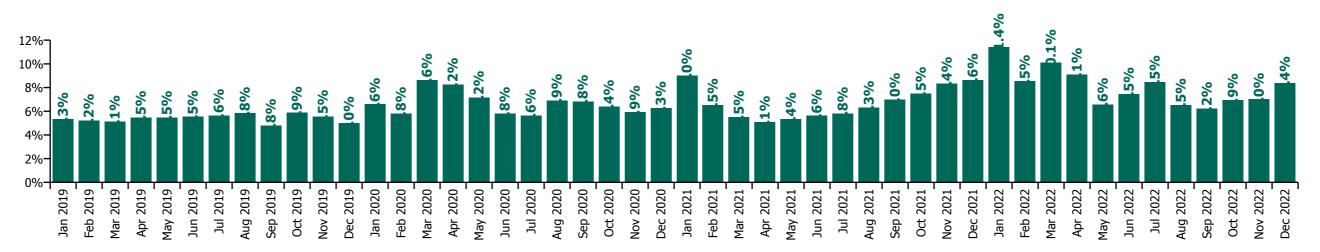

# CHO 3 by Staff Category

| Year/ month | Medical &<br>Dental | Nursing &<br>Midwifery | Health & Social<br>Care<br>Professionals | Management &<br>Administrative | General<br>Support | Patient & Client<br>Care | Certified<br>absence | Self-<br>certified<br>absence | Non<br>Covid-19<br>absence | Covid-19<br>absence | Total<br>absence rate |
|-------------|---------------------|------------------------|------------------------------------------|--------------------------------|--------------------|--------------------------|----------------------|-------------------------------|----------------------------|---------------------|-----------------------|
| 2022        | 5.6%                | 9.5%                   | 6.1%                                     | 7.1%                           | 7.2%               | 8.5%                     | 5.4%                 | 0.4%                          | 5.8%                       | 2.2%                | 8.1%                  |
| Dec 2022    | 3.7%                | 9.7%                   | 6.7%                                     | 7.5%                           | 6.5%               | 9.1%                     | 6.7%                 | 0.7%                          | 7.4%                       | 1.0%                | 8.4%                  |
| Nov 2022    | 4.7%                | 8.1%                   | 5.3%                                     | 7.2%                           | 6.6%               | 7.2%                     | 5.8%                 | 0.5%                          | 6.3%                       | 0.7%                | 7.0%                  |
| Oct 2022    | 3.5%                | 8.3%                   | 4.3%                                     | 7.2%                           | 6.3%               | 7.3%                     | 5.5%                 | 0.5%                          | 6.0%                       | 0.9%                | 6.9%                  |
| Sep 2022    | 3.0%                | 7.9%                   | 3.9%                                     | 5.2%                           | 5.8%               | 6.7%                     | 5.2%                 | 0.5%                          | 5.6%                       | 0.6%                | 6.2%                  |
| Aug 2022    | 3.2%                | 8.3%                   | 4.7%                                     | 6.5%                           | 4.6%               | 6.5%                     | 5.4%                 | 0.4%                          | 5.8%                       | 0.7%                | 6.5%                  |
| Jul 2022    | 4.7%                | 10.0%                  | 6.8%                                     | 7.7%                           | 6.3%               | 8.9%                     | 5.8%                 | 0.3%                          | 6.1%                       | 2.3%                | 8.5%                  |
| Jun 2022    | 6.0%                | 8.8%                   | 5.2%                                     | 6.1%                           | 7.0%               | 8.1%                     | 5.1%                 | 0.5%                          | 5.6%                       | 1.9%                | 7.5%                  |
| May 2022    | 5.6%                | 7.8%                   | 3.9%                                     | 5.1%                           | 7.1%               | 7.4%                     | 5.0%                 | 0.4%                          | 5.4%                       | 1.2%                | 6.6%                  |
| Apr 2022    | 7.8%                | 9.7%                   | 8.0%                                     | 6.5%                           | 9.3%               | 10.1%                    | 5.7%                 | 0.4%                          | 6.0%                       | 3.1%                | 9.1%                  |
| Mar 2022    | 8.2%                | 11.4%                  | 8.2%                                     | 9.7%                           | 9.1%               | 10.3%                    | 4.9%                 | 0.4%                          | 5.4%                       | 4.7%                | 10.1%                 |
| Feb 2022    | 8.8%                | 10.2%                  | 6.6%                                     | 7.0%                           | 6.5%               | 8.9%                     | 4.9%                 | 0.4%                          | 5.2%                       | 3.3%                | 8.5%                  |
| Jan 2022    | 9.0%                | 13.1%                  | 10.1%                                    | 9.6%                           | 11.3%              | 11.1%                    | 5.1%                 | 0.3%                          | 5.4%                       | 6.0%                | 11.4%                 |
| 2021        | 3.8%                | 8.0%                   | 5.4%                                     | 4.8%                           | 6.6%               | 7.2%                     | 5.0%                 | 0.4%                          | 5.4%                       | 1.4%                | 6.7%                  |
| Dec 2021    | 4.9%                | 9.6%                   | 8.4%                                     | 7.1%                           | 6.4%               | 9.1%                     | 5.5%                 | 0.4%                          | 5.9%                       | 2.8%                | 8.6%                  |
| Nov 2021    | 3.1%                | 10.0%                  | 6.8%                                     | 6.7%                           | 6.0%               | 9.2%                     | 5.3%                 | 0.6%                          | 5.9%                       | 2.5%                | 8.4%                  |
| Oct 2021    | 3.7%                | 9.2%                   | 5.6%                                     | 5.9%                           | 7.1%               | 7.8%                     | 5.4%                 | 0.5%                          | 5.9%                       | 1.6%                | 7.5%                  |
| Sep 2021    | 7.7%                | 8.5%                   | 4.6%                                     | 5.3%                           | 7.7%               | 7.2%                     | 5.6%                 | 0.4%                          | 6.0%                       | 1.0%                | 7.0%                  |
| Aug 2021    | 6.2%                | 6.8%                   | 5.1%                                     | 4.7%                           | 5.1%               | 7.1%                     | 5.2%                 | 0.4%                          | 5.6%                       | 0.7%                | 6.3%                  |
| Jul 2021    | 4.6%                | 7.0%                   | 4.5%                                     | 3.8%                           | 5.3%               | 6.2%                     | 5.0%                 | 0.4%                          | 5.3%                       | 0.5%                | 5.8%                  |
| Jun 2021    | 1.8%                | 6.7%                   | 4.9%                                     | 4.4%                           | 5.9%               | 5.7%                     | 4.7%                 | 0.4%                          | 5.1%                       | 0.5%                | 5.6%                  |
| May 2021    | 1.1%                | 5.8%                   | 4.2%                                     | 3.9%                           | 7.2%               | 6.0%                     | 4.4%                 | 0.3%                          | 4.8%                       | 0.6%                | 5.4%                  |
| Apr 2021    | 2.3%                | 5.7%                   | 3.7%                                     | 3.3%                           | 6.9%               | 5.6%                     | 4.2%                 | 0.3%                          | 4.5%                       | 0.6%                | 5.1%                  |
| Mar 2021    | 1.7%                | 6.8%                   | 4.4%                                     | 4.3%                           | 4.9%               | 5.8%                     | 4.5%                 | 0.3%                          | 4.8%                       | 0.7%                | 5.5%                  |
| Feb 2021    | 2.2%                | 8.4%                   | 5.2%                                     | 3.4%                           | 6.9%               | 6.9%                     | 4.9%                 | 0.5%                          | 5.4%                       | 1.2%                | 6.5%                  |
| Jan 2021    | 5.9%                | 11.3%                  | 7.7%                                     | 5.1%                           | 9.6%               | 9.1%                     | 4.9%                 | 0.2%                          | 5.1%                       | 3.9%                | 9.0%                  |
| 2020        | 4.6%                | 8.2%                   | 4.4%                                     | 5.7%                           | 7.7%               | 6.7%                     | 5.2%                 | 0.3%                          | 5.5%                       | 1.2%                | 6.7%                  |
| Dec 2020    | 4.6%                | 7.8%                   | 5.5%                                     | 4.2%                           | 7.1%               | 5.9%                     | 4.9%                 | 0.2%                          | 5.1%                       | 1.1%                | 6.3%                  |
| Nov 2020    | 3.9%                | 7.4%                   | 4.1%                                     | 4.0%                           | 7.5%               | 6.0%                     | 4.8%                 | 0.2%                          | 5.0%                       | 0.9%                | 5.9%                  |
| Oct 2020    | 3.0%                | 8.3%                   | 4.5%                                     | 4.2%                           | 6.7%               | 6.5%                     | 4.8%                 | 0.3%                          | 5.1%                       | 1.3%                | 6.4%                  |
| Sep 2020    | 3.2%                | 8.2%                   | 4.7%                                     | 6.1%                           | 8.0%               | 7.0%                     | 5.6%                 | 0.3%                          | 5.8%                       | 1.0%                | 6.8%                  |