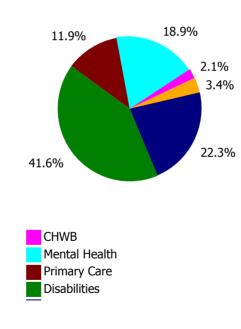

| Health Service Absence Rate - by Care<br>Group: Dec 2022 | Certified absence | Self-<br>certified<br>absence | Non<br>Covid-19<br>absence | Covid-19<br>absence | Total<br>absence<br>rate | % Non<br>Covid-19<br>absence | %<br>Covid-19<br>absence |
|----------------------------------------------------------|-------------------|-------------------------------|----------------------------|---------------------|--------------------------|------------------------------|--------------------------|
| CHO 3                                                    | 6.7%              | 0.7%                          | 7.4%                       | 1.0%                | 8.4%                     | 87.7%                        | 12.3%                    |
| CHO Operations                                           | 7.4%              | 0.3%                          | 7.7%                       | 0.9%                | 8.6%                     | 89.8%                        | 10.2%                    |
| Community Health & Wellbeing                             | 4.4%              | 0.6%                          | 5.0%                       | 3.0%                | 8.0%                     | 62.3%                        | 37.7%                    |
| Mental Health                                            | 7.0%              | 0.7%                          | 7.7%                       | 1.2%                | 8.9%                     | 86.8%                        | 13.2%                    |
| Primary Care                                             | 5.8%              | 0.5%                          | 6.3%                       | 0.8%                | 7.1%                     | 88.3%                        | 11.7%                    |
| Disabilities                                             | 5.2%              | 0.6%                          | 5.8%                       | 1.0%                | 6.7%                     | 85.5%                        | 14.5%                    |
| Older People                                             | 10.3%             | 1.1%                          | 11.4%                      | 1.1%                | 12.5%                    | 90.8%                        | 9.2%                     |