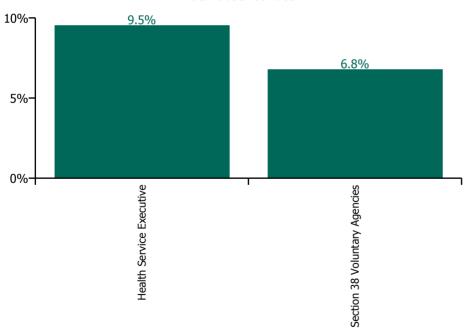

| Health Service Absence Rate - by<br>Care Group: Dec 2022 | Medical &<br>Dental | Nursing &<br>Midwifery | Health & Social<br>Care<br>Professionals | Management &<br>Administrative | General<br>Support | Patient & Client<br>Care | Certified<br>absence | Self-<br>certified<br>absence | Non<br>Covid-19<br>absence | Covid-19<br>absence | Total<br>absence<br>rate |
|----------------------------------------------------------|---------------------|------------------------|------------------------------------------|--------------------------------|--------------------|--------------------------|----------------------|-------------------------------|----------------------------|---------------------|--------------------------|
| CHO 3                                                    | 3.7%                | 9.7%                   | 6.7%                                     | 7.5%                           | 6.5%               | 9.1%                     | 6.7%                 | 0.7%                          | 7.4%                       | 1.0%                | 8.4%                     |
| Health Service Executive                                 | 3.7%                | 11.3%                  | 6.4%                                     | 7.8%                           | 7.4%               | 12.3%                    | 7.8%                 | 0.7%                          | 8.5%                       | 1.0%                | 9.5%                     |
| Community Health & Wellbeing                             |                     | 0.0%                   | 0.0%                                     | 4.7%                           |                    | 14.4%                    | 4.4%                 | 0.6%                          | 5.0%                       | 3.0%                | 8.0%                     |
| Mental Health                                            | 3.2%                | 10.8%                  | 8.1%                                     | 9.9%                           | 1.7%               | 10.2%                    | 7.0%                 | 0.7%                          | 7.7%                       | 1.2%                | 8.9%                     |
| Primary Care                                             | 2.4%                | 9.0%                   | 6.3%                                     | 8.3%                           | 1.2%               | 7.0%                     | 5.8%                 | 0.5%                          | 6.3%                       | 0.8%                | 7.1%                     |
| Disabilities                                             |                     |                        | 2.0%                                     | 5.0%                           | 13.8%              | 7.6%                     | 4.8%                 | 0.8%                          | 5.6%                       | 0.2%                | 5.8%                     |
| Older People                                             | 14.0%               | 13.6%                  | 4.2%                                     | 8.0%                           | 7.7%               | 14.2%                    | 10.3%                | 1.1%                          | 11.4%                      | 1.1%                | 12.5%                    |
| CHO Operations                                           |                     | 1.4%                   | 0.0%                                     | 7.5%                           | 15.5%              | 5.0%                     | 7.4%                 | 0.3%                          | 7.7%                       | 0.9%                | 8.6%                     |
| Section 38 Voluntary Agencies                            | 0.0%                | 5.9%                   | 7.0%                                     | 5.3%                           | 4.2%               | 7.3%                     | 5.2%                 | 0.6%                          | 5.8%                       | 1.0%                | 6.8%                     |