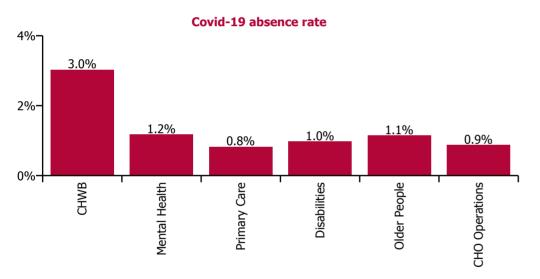

| Health Service Absence Rate - by Care<br>Group: Dec 2022 | Certified absence | Self-<br>certified<br>absence | Non<br>Covid-19<br>absence | Covid-19<br>absence | Total<br>absence<br>rate | % Non<br>Covid-19<br>absence | %<br>Covid-19<br>absence |
|----------------------------------------------------------|-------------------|-------------------------------|----------------------------|---------------------|--------------------------|------------------------------|--------------------------|
| CHO 3                                                    | 6.7%              | 0.7%                          | 7.4%                       | 1.0%                | 8.4%                     | 87.7%                        | 12.3%                    |
| CHO Operations                                           | 7.4%              | 0.3%                          | 7.7%                       | 0.9%                | 8.6%                     | 89.8%                        | 10.2%                    |
| Community Health & Wellbeing                             | 4.4%              | 0.6%                          | 5.0%                       | 3.0%                | 8.0%                     | 62.3%                        | 37.7%                    |
| Mental Health                                            | 7.0%              | 0.7%                          | 7.7%                       | 1.2%                | 8.9%                     | 86.8%                        | 13.2%                    |
| Primary Care                                             | 5.8%              | 0.5%                          | 6.3%                       | 0.8%                | 7.1%                     | 88.3%                        | 11.7%                    |
| Disabilities                                             | 5.2%              | 0.6%                          | 5.8%                       | 1.0%                | 6.7%                     | 85.5%                        | 14.5%                    |
| Older People                                             | 10.3%             | 1.1%                          | 11.4%                      | 1.1%                | 12.5%                    | 90.8%                        | 9.2%                     |