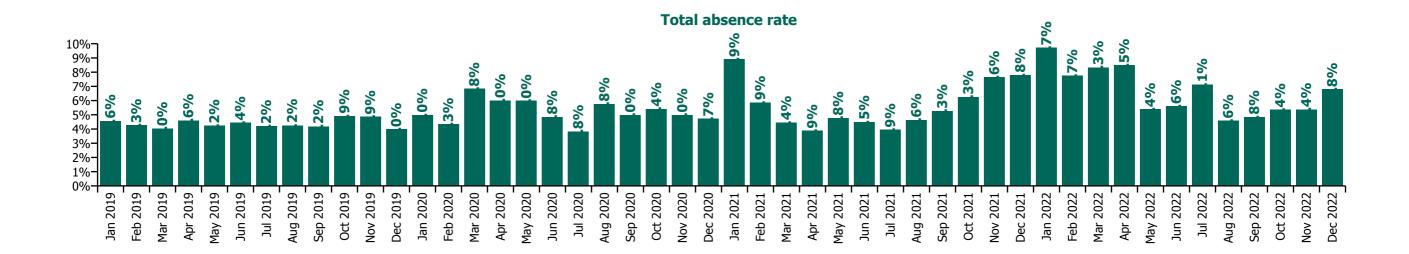

s. of Charity,<br>Clare | Bros. of Charity,<br>Limerick | Section 38<br>Voluntary<br>Agencies | Certified<br>absence | Self-<br>certified<br>absence | Non<br>Covid-19<br>absence | Covid-19<br>absence | Total<br>absence<br>rate |
|-------------|-----------------|----------------|----------------------------|-------------------------------|-------------------------------------|----------------------|-------------------------------|----------------------------|---------------------|--------------------------|
| Jan 2019    | 3.0%            | 5.9%           | 4.4%                       | 5.6%                          | 4.6%                                | 3.7%                 | 0.9%                          | 4.6%                       |                     | 4.6%                     |