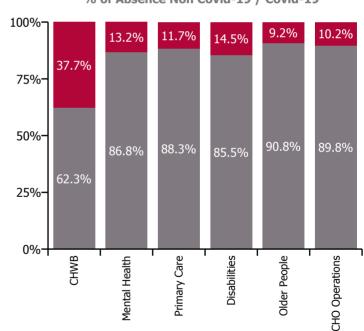

| Health Service Absence Rate - by Care<br>Group: Dec 2022 | Certified absence | Self-<br>certified<br>absence | Non<br>Covid-19<br>absence | Covid-19<br>absence | Total<br>absence<br>rate | % Non<br>Covid-19<br>absence | %<br>Covid-19<br>absence |
|----------------------------------------------------------|-------------------|-------------------------------|----------------------------|---------------------|--------------------------|------------------------------|--------------------------|
| CHO 3                                                    | 6.7%              | 0.7%                          | 7.4%                       | 1.0%                | 8.4%                     | 87.7%                        | 12.3%                    |
| CHO Operations                                           | 7.4%              | 0.3%                          | 7.7%                       | 0.9%                | 8.6%                     | 89.8%                        | 10.2%                    |
| Community Health & Wellbeing                             | 4.4%              | 0.6%                          | 5.0%                       | 3.0%                | 8.0%                     | 62.3%                        | 37.7%                    |
| Mental Health                                            | 7.0%              | 0.7%                          | 7.7%                       | 1.2%                | 8.9%                     | 86.8%                        | 13.2%                    |
| Primary Care                                             | 5.8%              | 0.5%                          | 6.3%                       | 0.8%                | 7.1%                     | 88.3%                        | 11.7%                    |
| Disabilities                                             | 5.2%              | 0.6%                          | 5.8%                       | 1.0%                | 6.7%                     | 85.5%                        | 14.5%                    |
| Older People                                             | 10.3%             | 1.1%                          | 11.4%                      | 1.1%                | 12.5%                    | 90.8%                        | 9.2%                     |