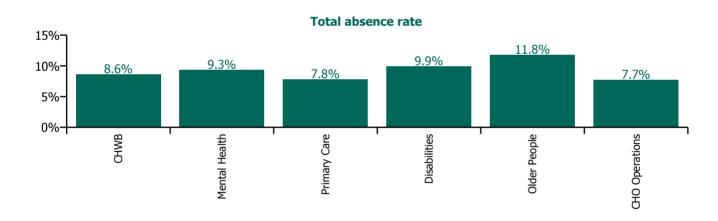

| Health Service Absence Rate - by Care<br>Group: Dec 2022 | Certified<br>absence | Self-<br>certified<br>absence | Non<br>Covid-19<br>absence | Covid-19<br>absence | Total<br>absence<br>rate | % Non<br>Covid-19<br>absence | %<br>Covid-19<br>absence |
|----------------------------------------------------------|----------------------|-------------------------------|----------------------------|---------------------|--------------------------|------------------------------|--------------------------|
| CHO 5                                                    | 7.0%                 | 0.9%                          | 8.0%                       | 1.7%                | 9.7%                     | 82.3%                        | 17.7%                    |
| Community Health & Wellbeing                             | 4.7%                 | 0.3%                          | 4.9%                       | 3.7%                | 8.6%                     | 57.3%                        | 42.7%                    |
| Mental Health                                            | 6.5%                 | 0.8%                          | 7.4%                       | 1.9%                | 9.3%                     | 79.1%                        | 20.9%                    |
| Primary Care                                             | 5.7%                 | 0.5%                          | 6.2%                       | 1.6%                | 7.8%                     | 79.9%                        | 20.1%                    |
| Disabilities                                             | 7.2%                 | 1.1%                          | 8.3%                       | 1.5%                | 9.9%                     | 84.5%                        | 15.5%                    |
| Older People                                             | 8.9%                 | 1.0%                          | 10.0%                      | 1.8%                | 11.8%                    | 84.6%                        | 15.4%                    |
| CHO Operations                                           | 4.7%                 | 0.9%                          | 5.6%                       | 2.1%                | 7.7%                     | 72.5%                        | 27.5%                    |

# **Total absence rate**