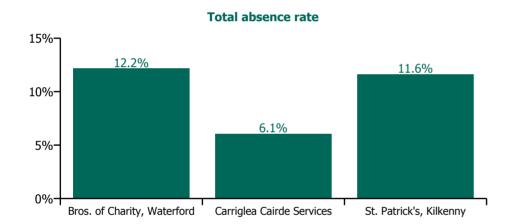

#### Non Covid-19 & Covid-19 Absence

| Health Service Absence Rate - by<br>Care Group: Dec 2022 | Medical &<br>Dental | Nursing &<br>Midwifery | Health & Social<br>Care<br>Professionals | Management &<br>Administrative | General<br>Support | Patient & Client<br>Care | Certified<br>absence | Self-<br>certified<br>absence | Non<br>Covid-19<br>absence | Covid-19<br>absence | Total<br>absence<br>rate |
|----------------------------------------------------------|---------------------|------------------------|------------------------------------------|--------------------------------|--------------------|--------------------------|----------------------|-------------------------------|----------------------------|---------------------|--------------------------|
| CHO 5                                                    | 0.0%                | 13.4%                  | 11.1%                                    | 5.5%                           | 14.3%              | 10.5%                    | 7.8%                 | 1.2%                          | 9.0%                       | 1.7%                | 10.7%                    |
| Section 38 Voluntary Agencies                            | 0.0%                | 13.4%                  | 11.1%                                    | 5.5%                           | 14.3%              | 10.5%                    | 7.8%                 | 1.2%                          | 9.0%                       | 1.7%                | 10.7%                    |
| Bros. of Charity, Waterford                              | 0.0%                | 18.8%                  | 11.2%                                    | 9.0%                           | 29.6%              | 11.6%                    | 8.4%                 | 1.8%                          | 10.2%                      | 2.0%                | 12.2%                    |
| Carriglea Cairde Services                                |                     | 5.5%                   | 7.3%                                     | 0.9%                           | 0.5%               | 6.6%                     | 4.1%                 | 0.2%                          | 4.3%                       | 1.8%                | 6.1%                     |
| St. Patrick's, Kilkenny                                  |                     | 14.0%                  | 15.1%                                    | 1.4%                           | 29.9%              | 11.3%                    | 9.8%                 | 0.9%                          | 10.8%                      | 0.9%                | 11.6%                    |

# **Total absence rate**