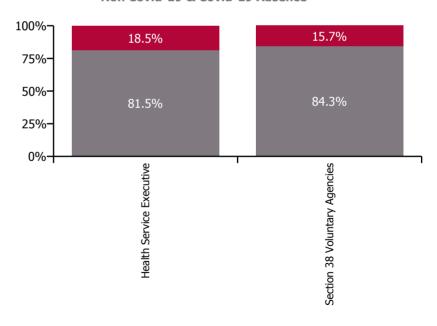

#### Non Covid-19 & Covid-19 Absence

| Health Service Absence Rate - by<br>Care Group: Dec 2022 | Medical &<br>Dental | Nursing &<br>Midwifery | Health & Social<br>Care<br>Professionals | Management &<br>Administrative | General<br>Support | Patient & Client<br>Care | Certified<br>absence | Self-<br>certified<br>absence | Non<br>Covid-19<br>absence | Covid-19<br>absence | Total<br>absence<br>rate |
|----------------------------------------------------------|---------------------|------------------------|------------------------------------------|--------------------------------|--------------------|--------------------------|----------------------|-------------------------------|----------------------------|---------------------|--------------------------|
| CHO 5                                                    | 0.0%                | 13.4%                  | 11.1%                                    | 5.5%                           | 14.3%              | 10.5%                    | 7.8%                 | 1.2%                          | 9.0%                       | 1.7%                | 10.7%                    |
| Section 38 Voluntary Agencies                            | 0.0%                | 13.4%                  | 11.1%                                    | 5.5%                           | 14.3%              | 10.5%                    | 7.8%                 | 1.2%                          | 9.0%                       | 1.7%                | 10.7%                    |
| Bros. of Charity, Waterford                              | 0.0%                | 18.8%                  | 11.2%                                    | 9.0%                           | 29.6%              | 11.6%                    | 8.4%                 | 1.8%                          | 10.2%                      | 2.0%                | 12.2%                    |
| Carriglea Cairde Services                                |                     | 5.5%                   | 7.3%                                     | 0.9%                           | 0.5%               | 6.6%                     | 4.1%                 | 0.2%                          | 4.3%                       | 1.8%                | 6.1%                     |
| St. Patrick's, Kilkenny                                  |                     | 14.0%                  | 15.1%                                    | 1.4%                           | 29.9%              | 11.3%                    | 9.8%                 | 0.9%                          | 10.8%                      | 0.9%                | 11.6%                    |

#### Non Covid-19 & Covid-19 Absence