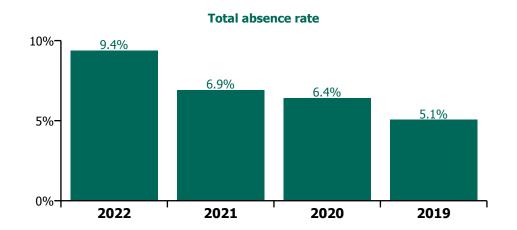

# **Total absence rate**

# CHO 5 by Staff Category

| Year/ month | Medical &<br>Dental | Nursing &<br>Midwifery | Health & Social<br>Care<br>Professionals | Management & Administrative | General<br>Support | Patient & Client<br>Care | Certified<br>absence | Self-<br>certified<br>absence | Non<br>Covid-19<br>absence | Covid-19<br>absence | Total absence rate |
|-------------|---------------------|------------------------|------------------------------------------|-----------------------------|--------------------|--------------------------|----------------------|-------------------------------|----------------------------|---------------------|--------------------|
| 2022        | 4.5%                | 9.5%                   | 8.0%                                     | 6.0%                        | 9.1%               | 9.9%                     | 5.7%                 | 0.6%                          | 6.3%                       | 2.4%                | 8.8%               |
| Dec 2022    | 6.6%                | 10.0%                  | 8.1%                                     | 7.5%                        | 9.5%               | 11.2%                    | 7.0%                 | 0.9%                          | 8.0%                       | 1.7%                | 9.7%               |
| Nov 2022    | 5.1%                | 7.9%                   | 6.3%                                     | 4.6%                        | 7.4%               | 8.6%                     | 5.7%                 | 0.7%                          | 6.4%                       | 0.9%                | 7.3%               |
| Oct 2022    | 5.0%                | 8.3%                   | 6.8%                                     | 4.4%                        | 7.7%               | 8.9%                     | 5.9%                 | 0.6%                          | 6.5%                       | 1.2%                | 7.7%               |
| Sep 2022    | 3.4%                | 8.4%                   | 6.9%                                     | 3.8%                        | 8.7%               | 8.5%                     | 5.7%                 | 0.7%                          | 6.4%                       | 1.1%                | 7.5%               |
| Aug 2022    | 3.8%                | 8.3%                   | 7.2%                                     | 4.7%                        | 7.9%               | 8.6%                     | 6.0%                 | 0.5%                          | 6.6%                       | 1.0%                | 7.6%               |
| Jul 2022    | 4.5%                | 9.9%                   | 9.0%                                     | 6.0%                        | 9.7%               | 10.4%                    | 6.3%                 | 0.6%                          | 6.8%                       | 2.5%                | 9.3%               |
| Jun 2022    | 4.9%                | 9.2%                   | 8.6%                                     | 5.8%                        | 7.5%               | 9.3%                     | 5.6%                 | 0.6%                          | 6.2%                       | 2.3%                | 8.5%               |
| May 2022    | 3.0%                | 7.9%                   | 6.5%                                     | 4.5%                        | 7.9%               | 8.0%                     | 5.3%                 | 0.5%                          | 5.8%                       | 1.4%                | 7.2%               |
| Apr 2022    | 3.2%                | 9.7%                   | 7.9%                                     | 6.8%                        | 10.4%              | 9.9%                     | 5.6%                 | 0.5%                          | 6.1%                       | 2.9%                | 9.0%               |
| Mar 2022    | 5.4%                | 12.7%                  | 11.4%                                    | 9.8%                        | 12.3%              | 12.0%                    | 5.7%                 | 0.6%                          | 6.4%                       | 5.3%                | 11.6%              |
| Feb 2022    | 3.5%                | 10.0%                  | 8.1%                                     | 6.7%                        | 8.5%               | 9.0%                     | 5.2%                 | 0.5%                          | 5.7%                       | 3.0%                | 8.7%               |
| Jan 2022    | 5.2%                | 11.7%                  | 9.5%                                     | 7.8%                        | 11.9%              | 13.3%                    | 5.1%                 | 0.4%                          | 5.5%                       | 5.8%                | 11.3%              |
| 2021        | 3.2%                | 8.0%                   | 6.0%                                     | 5.1%                        | 6.7%               | 8.0%                     | 4.9%                 | 0.5%                          | 5.4%                       | 1.8%                | 7.1%               |
| Dec 2021    | 4.2%                | 11.1%                  | 9.0%                                     | 6.9%                        | 9.7%               | 10.2%                    | 6.1%                 | 0.6%                          | 6.7%                       | 3.0%                | 9.7%               |
| Nov 2021    | 5.2%                | 10.2%                  | 7.7%                                     | 5.6%                        | 9.2%               | 9.1%                     | 5.5%                 | 0.7%                          | 6.2%                       | 2.5%                | 8.7%               |
| Oct 2021    | 3.8%                | 8.5%                   | 6.1%                                     | 4.8%                        | 7.4%               | 7.8%                     | 5.1%                 | 0.6%                          | 5.7%                       | 1.6%                | 7.3%               |
| Sep 2021    | 2.8%                | 7.6%                   | 6.0%                                     | 4.1%                        | 6.2%               | 7.4%                     | 4.9%                 | 0.6%                          | 5.5%                       | 1.2%                | 6.7%               |
| Aug 2021    | 3.2%                | 7.8%                   | 4.6%                                     | 4.7%                        | 5.6%               | 7.2%                     | 5.0%                 | 0.5%                          | 5.5%                       | 1.0%                | 6.6%               |
| Jul 2021    | 2.7%                | 6.9%                   | 3.9%                                     | 4.7%                        | 7.2%               | 6.5%                     | 4.6%                 | 0.4%                          | 5.0%                       | 0.9%                | 5.9%               |
| Jun 2021    | 2.7%                | 6.6%                   | 4.6%                                     | 3.9%                        | 5.6%               | 6.5%                     | 4.5%                 | 0.5%                          | 5.0%                       | 0.8%                | 5.8%               |
| May 2021    | 3.4%                | 5.6%                   | 4.8%                                     | 3.8%                        | 4.8%               | 6.2%                     | 4.3%                 | 0.3%                          | 4.7%                       | 0.7%                | 5.4%               |
| Apr 2021    | 2.0%                | 5.5%                   | 4.9%                                     | 5.0%                        | 4.4%               | 6.1%                     | 4.2%                 | 0.4%                          | 4.6%                       | 0.7%                | 5.3%               |
| Mar 2021    | 2.7%                | 5.8%                   | 5.4%                                     | 5.2%                        | 5.3%               | 7.1%                     | 4.5%                 | 0.5%                          | 5.0%                       | 1.0%                | 5.9%               |
| Feb 2021    | 2.0%                | 8.4%                   | 6.4%                                     | 5.4%                        | 5.8%               | 9.3%                     | 4.7%                 | 0.5%                          | 5.2%                       | 2.4%                | 7.7%               |
| Jan 2021    | 3.5%                | 11.9%                  | 8.3%                                     | 6.7%                        | 9.3%               | 12.3%                    | 4.9%                 | 0.3%                          | 5.2%                       | 5.4%                | 10.5%              |

# **CHO 5 by Care Group**

| Year/ month | СНЖВ  | Mental<br>Health | Primary<br>Care | Disabilities | Older<br>People | CHO<br>Operations | Health Service<br>Executive | Disabilities | Section 38<br>Voluntary<br>Agencies | Certified<br>absence | Self-<br>certified<br>absence | Non<br>Covid-19<br>absence | Covid-19<br>absence | Total<br>absence<br>rate |
|-------------|-------|------------------|-----------------|--------------|-----------------|-------------------|-----------------------------|--------------|-------------------------------------|----------------------|-------------------------------|----------------------------|---------------------|--------------------------|
| 2022        | 6.2%  | 7.9%             | 7.6%            | 9.1%         | 10.5%           | 2.9%              | 8.6%                        | 9.4%         | 9.4%                                | 5.7%                 | 0.6%                          | 6.3%                       | 2.4%                | 8.8%                     |
| Dec 2022    | 8.6%  | 9.3%             | 7.8%            | 7.0%         | 11.8%           | 7.7%              | 9.3%                        | 10.7%        | 10.7%                               | 7.0%                 | 0.9%                          | 8.0%                       | 1.7%                | 9.7%                     |
| Nov 2022    | 2.2%  | 7.0%             | 5.9%            | 7.2%         | 9.0%            | 2.9%              | 7.1%                        | 8.1%         | 8.1%                                | 5.7%                 | 0.7%                          | 6.4%                       | 0.9%                | 7.3%                     |
| Oct 2022    | 2.9%  | 7.4%             | 6.1%            | 6.3%         | 9.0%            | 1.6%              | 7.2%                        | 9.0%         | 9.0%                                | 5.9%                 | 0.6%                          | 6.5%                       | 1.2%                | 7.7%                     |
| Sep 2022    | 7.3%  | 7.4%             | 5.9%            | 6.5%         | 8.3%            | 2.2%              | 7.0%                        | 8.8%         | 8.8%                                | 5.7%                 | 0.7%                          | 6.4%                       | 1.1%                | 7.5%                     |
| Aug 2022    | 3.1%  | 6.9%             | 7.0%            | 7.1%         | 7.9%            | 1.0%              | 7.1%                        | 9.2%         | 9.2%                                | 6.0%                 | 0.5%                          | 6.6%                       | 1.0%                | 7.6%                     |
| Jul 2022    | 5.4%  | 8.1%             | 8.2%            | 10.4%        | 11.2%           | 4.5%              | 9.2%                        | 9.6%         | 9.6%                                | 6.3%                 | 0.6%                          | 6.8%                       | 2.5%                | 9.3%                     |
| Jun 2022    | 8.0%  | 7.3%             | 7.8%            | 9.5%         | 10.9%           | 1.3%              | 8.5%                        | 8.4%         | 8.4%                                | 5.6%                 | 0.6%                          | 6.2%                       | 2.3%                | 8.5%                     |
| May 2022    | 5.5%  | 6.0%             | 6.0%            | 7.8%         | 9.1%            | 1.7%              | 7.0%                        | 7.9%         | 7.9%                                | 5.3%                 | 0.5%                          | 5.8%                       | 1.4%                | 7.2%                     |
| Apr 2022    | 6.4%  | 7.2%             | 7.9%            | 10.2%        | 11.9%           | 2.0%              | 8.9%                        | 9.3%         | 9.3%                                | 5.6%                 | 0.5%                          | 6.1%                       | 2.9%                | 9.0%                     |
| Mar 2022    | 11.0% | 10.9%            | 11.3%           | 14.0%        | 13.1%           |                   | 11.9%                       | 10.8%        | 10.8%                               | 5.7%                 | 0.6%                          | 6.4%                       | 5.3%                | 11.6%                    |
| Feb 2022    | 6.7%  | 7.7%             | 7.6%            | 9.9%         | 10.6%           |                   | 8.7%                        | 8.8%         | 8.8%                                | 5.2%                 | 0.5%                          | 5.7%                       | 3.0%                | 8.7%                     |
| Jan 2022    | 7.0%  | 9.9%             | 9.8%            | 13.0%        | 13.1%           |                   | 11.0%                       | 12.1%        | 12.1%                               | 5.1%                 | 0.4%                          | 5.5%                       | 5.8%                | 11.3%                    |
| 2021        | 15.2% | 6.3%             | 6.1%            | 7.3%         | 9.2%            |                   | 7.2%                        | 6.9%         | 6.9%                                | 4.9%                 | 0.5%                          | 5.4%                       | 1.8%                | 7.1%                     |
| Dec 2021    | 9.2%  | 9.1%             | 9.4%            | 11.6%        | 11.6%           |                   | 10.1%                       | 8.5%         | 8.5%                                | 6.1%                 | 0.6%                          | 6.7%                       | 3.0%                | 9.7%                     |
| Nov 2021    | 12.7% | 8.4%             | 8.1%            | 8.9%         | 10.4%           |                   | 8.9%                        | 8.0%         | 8.0%                                | 5.5%                 | 0.7%                          | 6.2%                       | 2.5%                | 8.7%                     |
| Oct 2021    | 18.4% | 7.5%             | 5.8%            | 7.5%         | 9.2%            |                   | 7.5%                        | 6.4%         | 6.4%                                | 5.1%                 | 0.6%                          | 5.7%                       | 1.6%                | 7.3%                     |
| Sep 2021    | 16.6% | 6.6%             | 5.5%            | 6.2%         | 8.8%            |                   | 6.9%                        | 5.9%         | 5.9%                                | 4.9%                 | 0.6%                          | 5.5%                       | 1.2%                | 6.7%                     |
| Aug 2021    | 19.8% | 6.3%             | 5.4%            | 6.6%         | 7.9%            |                   | 6.6%                        | 6.4%         | 6.4%                                | 5.0%                 | 0.5%                          | 5.5%                       | 1.0%                | 6.6%                     |
| Jul 2021    | 21.5% | 5.6%             | 4.8%            | 5.0%         | 7.8%            |                   | 6.0%                        | 5.2%         | 5.2%                                | 4.6%                 | 0.4%                          | 5.0%                       | 0.9%                | 5.9%                     |
| Jun 2021    | 20.2% | 5.0%             | 5.5%            | 5.9%         | 7.6%            |                   | 6.0%                        | 5.0%         | 5.0%                                | 4.5%                 | 0.5%                          | 5.0%                       | 0.8%                | 5.8%                     |
| May 2021    | 19.0% | 4.6%             | 4.9%            | 4.0%         | 7.2%            |                   | 5.4%                        | 5.1%         | 5.1%                                | 4.3%                 | 0.3%                          | 4.7%                       | 0.7%                | 5.4%                     |
| Apr 2021    | 17.2% | 4.1%             | 4.6%            | 4.9%         | 7.4%            |                   | 5.3%                        | 5.4%         | 5.4%                                | 4.2%                 | 0.4%                          | 4.6%                       | 0.7%                | 5.3%                     |
| Mar 2021    | 11.8% | 4.6%             | 5.0%            | 4.7%         | 7.6%            |                   | 5.6%                        | 6.9%         | 6.9%                                | 4.5%                 | 0.5%                          | 5.0%                       | 1.0%                | 5.9%                     |
| Feb 2021    | 9.4%  | 5.3%             | 5.7%            | 7.4%         | 10.4%           |                   | 7.0%                        | 9.5%         | 9.5%                                | 4.7%                 | 0.5%                          | 5.2%                       | 2.4%                | 7.7%                     |
| Jan 2021    | 8.8%  | 9.2%             | 7.6%            | 14.9%        | 14.0%           |                   | 10.7%                       | 10.1%        | 10.1%                               | 4.9%                 | 0.3%                          | 5.2%                       | 5.4%                | 10.5%                    |
| 2020        | 9.2%  | 5.8%             | 5.2%            | 7.1%         | 7.5%            |                   | 6.3%                        | 6.4%         | 6.4%                                | 4.8%                 | 0.4%                          | 5.2%                       | 1.1%                | 6.3%                     |
| Dec 2020    | 10.3% | 5.9%             | 5.1%            | 8.2%         | 10.4%           |                   | 7.2%                        | 6.5%         | 6.5%                                | 5.2%                 | 0.4%                          | 5.7%                       | 1.4%                | 7.1%                     |
| Nov 2020    | 8.8%  | 5.5%             | 4.7%            | 6.3%         | 7.7%            |                   | 6.0%                        | 5.3%         | 5.3%                                | 4.6%                 | 0.4%                          | 5.0%                       | 0.8%                | 5.8%                     |
| Oct 2020    | 8.5%  | 6.0%             | 5.4%            | 5.9%         | 7.8%            |                   | 6.4%                        | 5.7%         | 5.7%                                | 4.8%                 | 0.4%                          | 5.1%                       | 1.1%                | 6.2%                     |
| Sep 2020    | 3.1%  | 5.8%             | 4.8%            | 5.1%         | 5.2%            |                   | 5.2%                        | 5.9%         | 5.9%                                | 4.1%                 | 0.3%                          | 4.4%                       | 1.0%                | 5.4%                     |
| Aug 2020    |       | 5.3%             | 5.1%            | 6.7%         | 7.4%            |                   | 6.1%                        | 5.3%         | 5.3%                                | 4.9%                 | 0.3%                          | 5.2%                       | 0.6%                | 5.8%                     |
| Jul 2020    |       | 4.4%             | 5.4%            | 8.2%         | 6.3%            |                   | 5.6%                        | 5.8%         | 5.8%                                | 4.6%                 | 0.5%                          | 5.1%                       | 0.6%                | 5.6%                     |
| Jun 2020    |       | 5.0%             | 4.3%            | 6.4%         | 6.8%            |                   | 5.5%                        | 5.1%         | 5.1%                                | 4.0%                 | 0.3%                          | 4.4%                       | 1.0%                | 5.4%                     |
| May 2020    |       | 6.6%             | 4.6%            | 5.7%         | 7.5%            |                   | 6.3%                        | 7.3%         | 7.3%                                | 4.2%                 | 0.2%                          | 4.4%                       | 2.1%                | 6.5%                     |
| Apr 2020    | 17.8% | 7.7%             | 7.5%            | 9.4%         | 9.8%            |                   | 8.5%                        | 10.4%        | 10.4%                               | 5.1%                 | 0.2%                          | 5.3%                       | 3.7%                | 8.9%                     |
| Mar 2020    | 17.0% | 6.0%             | 6.6%            | 7.2%         | 7.5%            |                   | 6.8%                        | 7.8%         | 7.8%                                | 5.3%                 | 0.4%                          | 5.7%                       | 1.3%                | 7.0%                     |
| Feb 2020    | 10.1% | 4.8%             | 4.8%            | 7.7%         | 6.3%            |                   | 5.5%                        | 5.6%         | 5.6%                                | 5.0%                 | 0.5%                          | 5.5%                       |                     | 5.5%                     |
| Jan 2020    |       | 6.2%             | 4.6%            | 8.5%         | 7.4%            |                   | 6.3%                        | 6.4%         | 6.4%                                | 5.7%                 | 0.7%                          | 6.3%                       |                     | 6.3%                     |
| 2019        |       | 5.3%             | 5.1%            | 6.5%         | 5.7%            |                   | 5.5%                        | 5.1%         | 5.1%                                | 4.8%                 | 0.5%                          | 5.4%                       |                     | 5.4%                     |
| Dec 2019    |       | 6.4%             | 5.9%            | 8.8%         | 6.8%            |                   | 6.6%                        | 6.5%         | 6.5%                                | 5.8%                 | 0.8%                          | 6.6%                       |                     | 6.6%                     |
| Nov 2019    |       | 4.6%             | 5.1%            | 8.3%         | 6.1%            |                   | 5.5%                        | 5.8%         | 5.8%                                | 5.0%                 | 0.6%                          | 5.6%                       |                     | 5.6%                     |