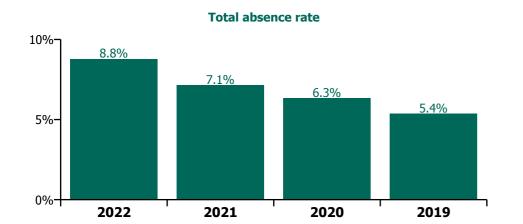

# CHO 5 by Staff Category

| Year/ month | Medical &<br>Dental | Nursing &<br>Midwifery | Health & Social<br>Care<br>Professionals | Management & Administrative | General<br>Support | Patient & Client<br>Care | Certified<br>absence | Self-<br>certified<br>absence | Non<br>Covid-19<br>absence | Covid-19<br>absence | Total absence rate |
|-------------|---------------------|------------------------|------------------------------------------|-----------------------------|--------------------|--------------------------|----------------------|-------------------------------|----------------------------|---------------------|--------------------|
| 2022        | 4.5%                | 9.5%                   | 8.0%                                     | 6.0%                        | 9.1%               | 9.9%                     | 5.7%                 | 0.6%                          | 6.3%                       | 2.4%                | 8.8%               |
| Dec 2022    | 6.6%                | 10.0%                  | 8.1%                                     | 7.5%                        | 9.5%               | 11.2%                    | 7.0%                 | 0.9%                          | 8.0%                       | 1.7%                | 9.7%               |
| Nov 2022    | 5.1%                | 7.9%                   | 6.3%                                     | 4.6%                        | 7.4%               | 8.6%                     | 5.7%                 | 0.7%                          | 6.4%                       | 0.9%                | 7.3%               |
| Oct 2022    | 5.0%                | 8.3%                   | 6.8%                                     | 4.4%                        | 7.7%               | 8.9%                     | 5.9%                 | 0.6%                          | 6.5%                       | 1.2%                | 7.7%               |
| Sep 2022    | 3.4%                | 8.4%                   | 6.9%                                     | 3.8%                        | 8.7%               | 8.5%                     | 5.7%                 | 0.7%                          | 6.4%                       | 1.1%                | 7.5%               |
| Aug 2022    | 3.8%                | 8.3%                   | 7.2%                                     | 4.7%                        | 7.9%               | 8.6%                     | 6.0%                 | 0.5%                          | 6.6%                       | 1.0%                | 7.6%               |
| Jul 2022    | 4.5%                | 9.9%                   | 9.0%                                     | 6.0%                        | 9.7%               | 10.4%                    | 6.3%                 | 0.6%                          | 6.8%                       | 2.5%                | 9.3%               |
| Jun 2022    | 4.9%                | 9.2%                   | 8.6%                                     | 5.8%                        | 7.5%               | 9.3%                     | 5.6%                 | 0.6%                          | 6.2%                       | 2.3%                | 8.5%               |
| May 2022    | 3.0%                | 7.9%                   | 6.5%                                     | 4.5%                        | 7.9%               | 8.0%                     | 5.3%                 | 0.5%                          | 5.8%                       | 1.4%                | 7.2%               |
| Apr 2022    | 3.2%                | 9.7%                   | 7.9%                                     | 6.8%                        | 10.4%              | 9.9%                     | 5.6%                 | 0.5%                          | 6.1%                       | 2.9%                | 9.0%               |
| Mar 2022    | 5.4%                | 12.7%                  | 11.4%                                    | 9.8%                        | 12.3%              | 12.0%                    | 5.7%                 | 0.6%                          | 6.4%                       | 5.3%                | 11.6%              |
| Feb 2022    | 3.5%                | 10.0%                  | 8.1%                                     | 6.7%                        | 8.5%               | 9.0%                     | 5.2%                 | 0.5%                          | 5.7%                       | 3.0%                | 8.7%               |
| Jan 2022    | 5.2%                | 11.7%                  | 9.5%                                     | 7.8%                        | 11.9%              | 13.3%                    | 5.1%                 | 0.4%                          | 5.5%                       | 5.8%                | 11.3%              |
| 2021        | 3.2%                | 8.0%                   | 6.0%                                     | 5.1%                        | 6.7%               | 8.0%                     | 4.9%                 | 0.5%                          | 5.4%                       | 1.8%                | 7.1%               |
| Dec 2021    | 4.2%                | 11.1%                  | 9.0%                                     | 6.9%                        | 9.7%               | 10.2%                    | 6.1%                 | 0.6%                          | 6.7%                       | 3.0%                | 9.7%               |
| Nov 2021    | 5.2%                | 10.2%                  | 7.7%                                     | 5.6%                        | 9.2%               | 9.1%                     | 5.5%                 | 0.7%                          | 6.2%                       | 2.5%                | 8.7%               |
| Oct 2021    | 3.8%                | 8.5%                   | 6.1%                                     | 4.8%                        | 7.4%               | 7.8%                     | 5.1%                 | 0.6%                          | 5.7%                       | 1.6%                | 7.3%               |
| Sep 2021    | 2.8%                | 7.6%                   | 6.0%                                     | 4.1%                        | 6.2%               | 7.4%                     | 4.9%                 | 0.6%                          | 5.5%                       | 1.2%                | 6.7%               |
| Aug 2021    | 3.2%                | 7.8%                   | 4.6%                                     | 4.7%                        | 5.6%               | 7.2%                     | 5.0%                 | 0.5%                          | 5.5%                       | 1.0%                | 6.6%               |
| Jul 2021    | 2.7%                | 6.9%                   | 3.9%                                     | 4.7%                        | 7.2%               | 6.5%                     | 4.6%                 | 0.4%                          | 5.0%                       | 0.9%                | 5.9%               |
| Jun 2021    | 2.7%                | 6.6%                   | 4.6%                                     | 3.9%                        | 5.6%               | 6.5%                     | 4.5%                 | 0.5%                          | 5.0%                       | 0.8%                | 5.8%               |
| May 2021    | 3.4%                | 5.6%                   | 4.8%                                     | 3.8%                        | 4.8%               | 6.2%                     | 4.3%                 | 0.3%                          | 4.7%                       | 0.7%                | 5.4%               |
| Apr 2021    | 2.0%                | 5.5%                   | 4.9%                                     | 5.0%                        | 4.4%               | 6.1%                     | 4.2%                 | 0.4%                          | 4.6%                       | 0.7%                | 5.3%               |
| Mar 2021    | 2.7%                | 5.8%                   | 5.4%                                     | 5.2%                        | 5.3%               | 7.1%                     | 4.5%                 | 0.5%                          | 5.0%                       | 1.0%                | 5.9%               |
| Feb 2021    | 2.0%                | 8.4%                   | 6.4%                                     | 5.4%                        | 5.8%               | 9.3%                     | 4.7%                 | 0.5%                          | 5.2%                       | 2.4%                | 7.7%               |
| Jan 2021    | 3.5%                | 11.9%                  | 8.3%                                     | 6.7%                        | 9.3%               | 12.3%                    | 4.9%                 | 0.3%                          | 5.2%                       | 5.4%                | 10.5%              |

# **Total absence rate**