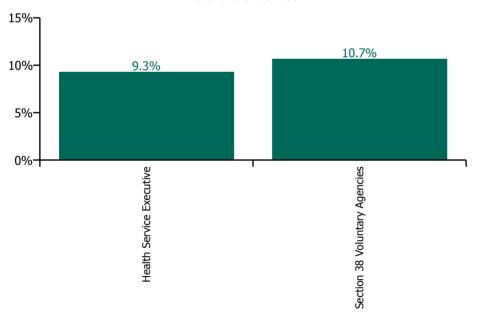

#### % of Absence Non Covid-19 / Covid-19

| Health Service Absence Rate - by<br>Care Group: Dec 2022 | Medical &<br>Dental | Nursing &<br>Midwifery | Health & Social<br>Care<br>Professionals | Management &<br>Administrative | General<br>Support | Patient & Client<br>Care | Certified<br>absence | Self-<br>certified<br>absence | Non<br>Covid-19<br>absence | Covid-19<br>absence | Total<br>absence<br>rate |
|----------------------------------------------------------|---------------------|------------------------|------------------------------------------|--------------------------------|--------------------|--------------------------|----------------------|-------------------------------|----------------------------|---------------------|--------------------------|
| CHO 5                                                    | 6.6%                | 10.0%                  | 8.1%                                     | 7.5%                           | 9.5%               | 11.2%                    | 7.0%                 | 0.9%                          | 8.0%                       | 1.7%                | 9.7%                     |
| Health Service Executive                                 | 6.6%                | 9.6%                   | 6.9%                                     | 7.9%                           | 9.1%               | 12.0%                    | 6.8%                 | 0.8%                          | 7.6%                       | 1.7%                | 9.3%                     |
| Community Health & Wellbeing                             |                     |                        | 0.0%                                     | 6.5%                           |                    | 12.1%                    | 4.7%                 | 0.3%                          | 4.9%                       | 3.7%                | 8.6%                     |
| Mental Health                                            | 4.9%                | 10.6%                  | 6.1%                                     | 5.9%                           | 9.4%               | 11.8%                    | 6.5%                 | 0.8%                          | 7.4%                       | 1.9%                | 9.3%                     |
| Primary Care                                             | 8.1%                | 6.8%                   | 7.7%                                     | 8.7%                           | 2.8%               | 9.7%                     | 5.7%                 | 0.5%                          | 6.2%                       | 1.6%                | 7.8%                     |
| Disabilities                                             | 0.0%                | 4.0%                   | 6.5%                                     | 10.6%                          | 0.0%               | 8.3%                     | 5.2%                 | 0.8%                          | 6.0%                       | 1.0%                | 7.0%                     |
| Older People                                             | 7.1%                | 11.9%                  | 6.7%                                     | 5.3%                           | 10.4%              | 13.6%                    | 8.9%                 | 1.0%                          | 10.0%                      | 1.8%                | 11.8%                    |
| CHO Operations                                           |                     | 0.0%                   | 2.2%                                     | 9.4%                           | 0.0%               |                          | 4.7%                 | 0.9%                          | 5.6%                       | 2.1%                | 7.7%                     |
| Section 38 Voluntary Agencies                            | 0.0%                | 13.4%                  | 11.1%                                    | 5.5%                           | 14.3%              | 10.5%                    | 7.8%                 | 1.2%                          | 9.0%                       | 1.7%                | 10.7%                    |