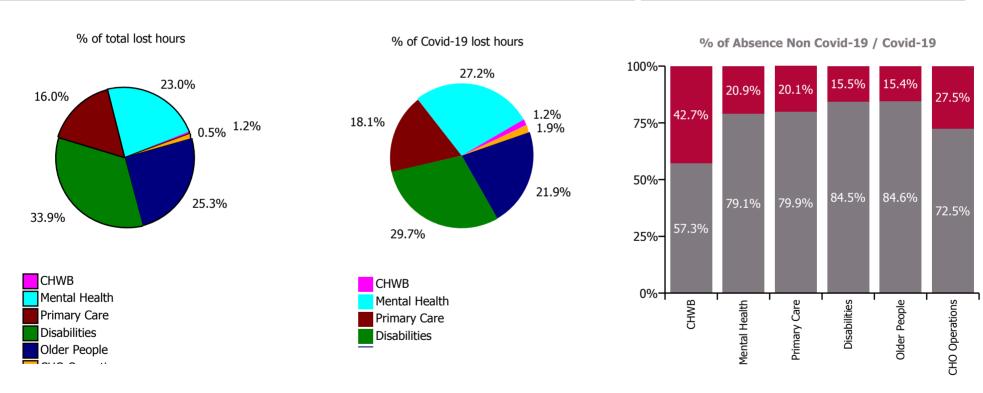

| Health Service Absence Rate - by Care<br>Group: Dec 2022 | Certified<br>absence | Self-<br>certified<br>absence | Non<br>Covid-19<br>absence | Covid-19<br>absence | Total<br>absence<br>rate | % Non<br>Covid-19<br>absence | %<br>Covid-19<br>absence |
|----------------------------------------------------------|----------------------|-------------------------------|----------------------------|---------------------|--------------------------|------------------------------|--------------------------|
| CHO 5                                                    | 7.0%                 | 0.9%                          | 8.0%                       | 1.7%                | 9.7%                     | 82.3%                        | 17.7%                    |
| Community Health & Wellbeing                             | 4.7%                 | 0.3%                          | 4.9%                       | 3.7%                | 8.6%                     | 57.3%                        | 42.7%                    |
| Mental Health                                            | 6.5%                 | 0.8%                          | 7.4%                       | 1.9%                | 9.3%                     | 79.1%                        | 20.9%                    |
| Primary Care                                             | 5.7%                 | 0.5%                          | 6.2%                       | 1.6%                | 7.8%                     | 79.9%                        | 20.1%                    |
| Disabilities                                             | 7.2%                 | 1.1%                          | 8.3%                       | 1.5%                | 9.9%                     | 84.5%                        | 15.5%                    |
| Older People                                             | 8.9%                 | 1.0%                          | 10.0%                      | 1.8%                | 11.8%                    | 84.6%                        | 15.4%                    |
| CHO Operations                                           | 4.7%                 | 0.9%                          | 5.6%                       | 2.1%                | 7.7%                     | 72.5%                        | 27.5%                    |

#### % of Absence Non Covid-19 / Covid-19

| Health Service Absence Rate - by<br>Care Group: Dec 2022 | Medical &<br>Dental | Nursing &<br>Midwifery | Health & Social<br>Care<br>Professionals | Management &<br>Administrative | General<br>Support | Patient & Client<br>Care | Certified<br>absence | Self-<br>certified<br>absence | Non<br>Covid-19<br>absence | Covid-19<br>absence | Total<br>absence<br>rate |
|----------------------------------------------------------|---------------------|------------------------|------------------------------------------|--------------------------------|--------------------|--------------------------|----------------------|-------------------------------|----------------------------|---------------------|--------------------------|
| CHO 5                                                    | 6.6%                | 10.0%                  | 8.1%                                     | 7.5%                           | 9.5%               | 11.2%                    | 7.0%                 | 0.9%                          | 8.0%                       | 1.7%                | 9.7%                     |
| Health Service Executive                                 | 6.6%                | 9.6%                   | 6.9%                                     | 7.9%                           | 9.1%               | 12.0%                    | 6.8%                 | 0.8%                          | 7.6%                       | 1.7%                | 9.3%                     |
| Community Health & Wellbeing                             |                     |                        | 0.0%                                     | 6.5%                           |                    | 12.1%                    | 4.7%                 | 0.3%                          | 4.9%                       | 3.7%                | 8.6%                     |
| Mental Health                                            | 4.9%                | 10.6%                  | 6.1%                                     | 5.9%                           | 9.4%               | 11.8%                    | 6.5%                 | 0.8%                          | 7.4%                       | 1.9%                | 9.3%                     |
| Primary Care                                             | 8.1%                | 6.8%                   | 7.7%                                     | 8.7%                           | 2.8%               | 9.7%                     | 5.7%                 | 0.5%                          | 6.2%                       | 1.6%                | 7.8%                     |
| Disabilities                                             | 0.0%                | 4.0%                   | 6.5%                                     | 10.6%                          | 0.0%               | 8.3%                     | 5.2%                 | 0.8%                          | 6.0%                       | 1.0%                | 7.0%                     |
| Older People                                             | 7.1%                | 11.9%                  | 6.7%                                     | 5.3%                           | 10.4%              | 13.6%                    | 8.9%                 | 1.0%                          | 10.0%                      | 1.8%                | 11.8%                    |
| CHO Operations                                           |                     | 0.0%                   | 2.2%                                     | 9.4%                           | 0.0%               |                          | 4.7%                 | 0.9%                          | 5.6%                       | 2.1%                | 7.7%                     |
| Section 38 Voluntary Agencies                            | 0.0%                | 13.4%                  | 11.1%                                    | 5.5%                           | 14.3%              | 10.5%                    | 7.8%                 | 1.2%                          | 9.0%                       | 1.7%                | 10.7%                    |

#### Non Covid-19 & Covid-19 Absence