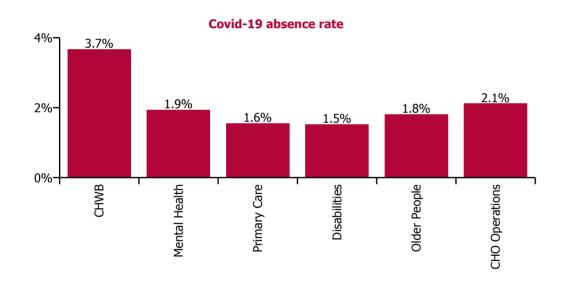

| Health Service Absence Rate - by Care<br>Group: Dec 2022 | Certified<br>absence | Self-<br>certified<br>absence | Non<br>Covid-19<br>absence | Covid-19<br>absence | Total<br>absence<br>rate | % Non<br>Covid-19<br>absence | %<br>Covid-19<br>absence |
|----------------------------------------------------------|----------------------|-------------------------------|----------------------------|---------------------|--------------------------|------------------------------|--------------------------|
| CHO 5                                                    | 7.0%                 | 0.9%                          | 8.0%                       | 1.7%                | 9.7%                     | 82.3%                        | 17.7%                    |
| Community Health & Wellbeing                             | 4.7%                 | 0.3%                          | 4.9%                       | 3.7%                | 8.6%                     | 57.3%                        | 42.7%                    |
| Mental Health                                            | 6.5%                 | 0.8%                          | 7.4%                       | 1.9%                | 9.3%                     | 79.1%                        | 20.9%                    |
| Primary Care                                             | 5.7%                 | 0.5%                          | 6.2%                       | 1.6%                | 7.8%                     | 79.9%                        | 20.1%                    |
| Disabilities                                             | 7.2%                 | 1.1%                          | 8.3%                       | 1.5%                | 9.9%                     | 84.5%                        | 15.5%                    |
| Older People                                             | 8.9%                 | 1.0%                          | 10.0%                      | 1.8%                | 11.8%                    | 84.6%                        | 15.4%                    |
| CHO Operations                                           | 4.7%                 | 0.9%                          | 5.6%                       | 2.1%                | 7.7%                     | 72.5%                        | 27.5%                    |

| Health Service Covid-19 Absence Rate - by<br>Staff Category & Care Group: Dec 2022 | Medical &<br>Dental | Nursing &<br>Midwifery | Health & Social<br>Care<br>Professionals | Management &<br>Administrative | General<br>Support | Patient & Client<br>Care | Covid-19<br>absence | Non Covid-19<br>absence | Total<br>absence rate |
|------------------------------------------------------------------------------------|---------------------|------------------------|------------------------------------------|--------------------------------|--------------------|--------------------------|---------------------|-------------------------|-----------------------|
| CHO 5                                                                              | 1.9%                | 1.9%                   | 2.2%                                     | 7.5%                           | 1.1%               | 1.6%                     | 1.7%                | 8.0%                    | 9.7%                  |
| Community Health & Wellbeing                                                       |                     |                        | 0.0%                                     | 6.5%                           |                    | 4.0%                     | 3.7%                | 4.9%                    | 8.6%                  |
| Mental Health                                                                      | 1.2%                | 2.2%                   | 2.5%                                     | 5.9%                           | 1.1%               | 1.5%                     | 1.9%                | 7.4%                    | 9.3%                  |
| Primary Care                                                                       | 2.8%                | 1.2%                   | 1.7%                                     | 8.7%                           | 1.6%               | 2.2%                     | 1.6%                | 6.2%                    | 7.8%                  |
| Disabilities                                                                       | 0.0%                | 1.1%                   | 2.5%                                     | 7.6%                           | 0.0%               | 1.5%                     | 1.5%                | 8.3%                    | 9.9%                  |
| Older People                                                                       | 0.0%                | 2.4%                   | 3.1%                                     | 5.3%                           | 1.3%               | 1.6%                     | 1.8%                | 10.0%                   | 11.8%                 |
| CHO Operations                                                                     |                     | 0.0%                   | 0.0%                                     | 9.4%                           | 0.0%               |                          | 2.1%                | 5.6%                    | 7.7%                  |