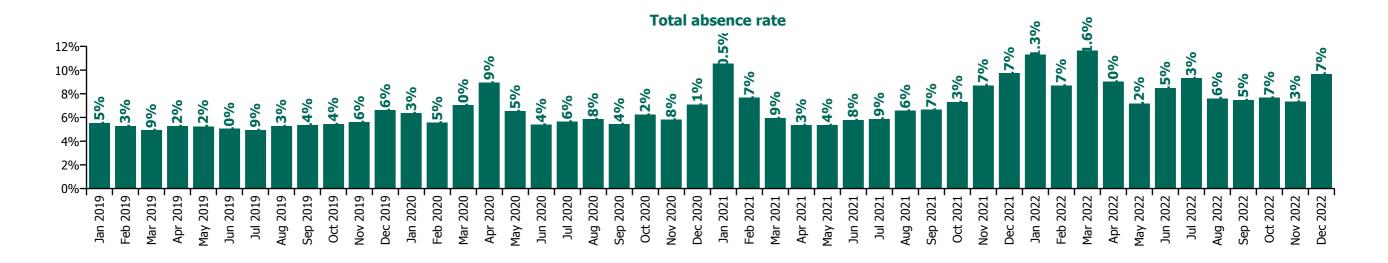

# CHO 5 by Staff Category

| Year/ month | Medical &<br>Dental | Nursing &<br>Midwifery | Health & Social<br>Care<br>Professionals | Management & Administrative | General<br>Support | Patient & Client<br>Care | Certified<br>absence | Self-<br>certified<br>absence | Non<br>Covid-19<br>absence | Covid-19<br>absence | Total absence rate |
|-------------|---------------------|------------------------|------------------------------------------|-----------------------------|--------------------|--------------------------|----------------------|-------------------------------|----------------------------|---------------------|--------------------|
| 2022        | 4.5%                | 9.5%                   | 8.0%                                     | 6.0%                        | 9.1%               | 9.9%                     | 5.7%                 | 0.6%                          | 6.3%                       | 2.4%                | 8.8%               |
| Dec 2022    | 6.6%                | 10.0%                  | 8.1%                                     | 7.5%                        | 9.5%               | 11.2%                    | 7.0%                 | 0.9%                          | 8.0%                       | 1.7%                | 9.7%               |
| Nov 2022    | 5.1%                | 7.9%                   | 6.3%                                     | 4.6%                        | 7.4%               | 8.6%                     | 5.7%                 | 0.7%                          | 6.4%                       | 0.9%                | 7.3%               |
| Oct 2022    | 5.0%                | 8.3%                   | 6.8%                                     | 4.4%                        | 7.7%               | 8.9%                     | 5.9%                 | 0.6%                          | 6.5%                       | 1.2%                | 7.7%               |
| Sep 2022    | 3.4%                | 8.4%                   | 6.9%                                     | 3.8%                        | 8.7%               | 8.5%                     | 5.7%                 | 0.7%                          | 6.4%                       | 1.1%                | 7.5%               |
| Aug 2022    | 3.8%                | 8.3%                   | 7.2%                                     | 4.7%                        | 7.9%               | 8.6%                     | 6.0%                 | 0.5%                          | 6.6%                       | 1.0%                | 7.6%               |
| Jul 2022    | 4.5%                | 9.9%                   | 9.0%                                     | 6.0%                        | 9.7%               | 10.4%                    | 6.3%                 | 0.6%                          | 6.8%                       | 2.5%                | 9.3%               |
| Jun 2022    | 4.9%                | 9.2%                   | 8.6%                                     | 5.8%                        | 7.5%               | 9.3%                     | 5.6%                 | 0.6%                          | 6.2%                       | 2.3%                | 8.5%               |
| May 2022    | 3.0%                | 7.9%                   | 6.5%                                     | 4.5%                        | 7.9%               | 8.0%                     | 5.3%                 | 0.5%                          | 5.8%                       | 1.4%                | 7.2%               |
| Apr 2022    | 3.2%                | 9.7%                   | 7.9%                                     | 6.8%                        | 10.4%              | 9.9%                     | 5.6%                 | 0.5%                          | 6.1%                       | 2.9%                | 9.0%               |
| Mar 2022    | 5.4%                | 12.7%                  | 11.4%                                    | 9.8%                        | 12.3%              | 12.0%                    | 5.7%                 | 0.6%                          | 6.4%                       | 5.3%                | 11.6%              |
| Feb 2022    | 3.5%                | 10.0%                  | 8.1%                                     | 6.7%                        | 8.5%               | 9.0%                     | 5.2%                 | 0.5%                          | 5.7%                       | 3.0%                | 8.7%               |
| Jan 2022    | 5.2%                | 11.7%                  | 9.5%                                     | 7.8%                        | 11.9%              | 13.3%                    | 5.1%                 | 0.4%                          | 5.5%                       | 5.8%                | 11.3%              |
| 2021        | 3.2%                | 8.0%                   | 6.0%                                     | 5.1%                        | 6.7%               | 8.0%                     | 4.9%                 | 0.5%                          | 5.4%                       | 1.8%                | 7.1%               |
| Dec 2021    | 4.2%                | 11.1%                  | 9.0%                                     | 6.9%                        | 9.7%               | 10.2%                    | 6.1%                 | 0.6%                          | 6.7%                       | 3.0%                | 9.7%               |
| Nov 2021    | 5.2%                | 10.2%                  | 7.7%                                     | 5.6%                        | 9.2%               | 9.1%                     | 5.5%                 | 0.7%                          | 6.2%                       | 2.5%                | 8.7%               |
| Oct 2021    | 3.8%                | 8.5%                   | 6.1%                                     | 4.8%                        | 7.4%               | 7.8%                     | 5.1%                 | 0.6%                          | 5.7%                       | 1.6%                | 7.3%               |
| Sep 2021    | 2.8%                | 7.6%                   | 6.0%                                     | 4.1%                        | 6.2%               | 7.4%                     | 4.9%                 | 0.6%                          | 5.5%                       | 1.2%                | 6.7%               |
| Aug 2021    | 3.2%                | 7.8%                   | 4.6%                                     | 4.7%                        | 5.6%               | 7.2%                     | 5.0%                 | 0.5%                          | 5.5%                       | 1.0%                | 6.6%               |
| Jul 2021    | 2.7%                | 6.9%                   | 3.9%                                     | 4.7%                        | 7.2%               | 6.5%                     | 4.6%                 | 0.4%                          | 5.0%                       | 0.9%                | 5.9%               |
| Jun 2021    | 2.7%                | 6.6%                   | 4.6%                                     | 3.9%                        | 5.6%               | 6.5%                     | 4.5%                 | 0.5%                          | 5.0%                       | 0.8%                | 5.8%               |
| May 2021    | 3.4%                | 5.6%                   | 4.8%                                     | 3.8%                        | 4.8%               | 6.2%                     | 4.3%                 | 0.3%                          | 4.7%                       | 0.7%                | 5.4%               |
| Apr 2021    | 2.0%                | 5.5%                   | 4.9%                                     | 5.0%                        | 4.4%               | 6.1%                     | 4.2%                 | 0.4%                          | 4.6%                       | 0.7%                | 5.3%               |
| Mar 2021    | 2.7%                | 5.8%                   | 5.4%                                     | 5.2%                        | 5.3%               | 7.1%                     | 4.5%                 | 0.5%                          | 5.0%                       | 1.0%                | 5.9%               |
| Feb 2021    | 2.0%                | 8.4%                   | 6.4%                                     | 5.4%                        | 5.8%               | 9.3%                     | 4.7%                 | 0.5%                          | 5.2%                       | 2.4%                | 7.7%               |
| Jan 2021    | 3.5%                | 11.9%                  | 8.3%                                     | 6.7%                        | 9.3%               | 12.3%                    | 4.9%                 | 0.3%                          | 5.2%                       | 5.4%                | 10.5%              |

| 2020     | 3.9% | 6.8% | 5.2% | 5.3% | 6.9% | 6.8%  | 4.8% | 0.4% | 5.2% | 1.1% | 6.3% |
|----------|------|------|------|------|------|-------|------|------|------|------|------|
| Dec 2020 | 2.6% | 8.0% | 5.3% | 6.3% | 6.0% | 7.9%  | 5.2% | 0.4% | 5.7% | 1.4% | 7.1% |
| Nov 2020 | 3.9% | 6.3% | 4.5% | 5.0% | 6.0% | 6.3%  | 4.6% | 0.4% | 5.0% | 0.8% | 5.8% |
| Oct 2020 | 4.9% | 7.2% | 4.7% | 4.5% | 5.3% | 6.9%  | 4.8% | 0.4% | 5.1% | 1.1% | 6.2% |
| Sep 2020 | 4.8% | 6.9% | 4.1% | 4.4% | 5.7% | 5.0%  | 4.1% | 0.3% | 4.4% | 1.0% | 5.4% |
| Aug 2020 | 4.9% | 6.2% | 4.4% | 5.2% | 5.8% | 6.4%  | 4.9% | 0.3% | 5.2% | 0.6% | 5.8% |
| Jul 2020 | 3.0% | 5.8% | 4.7% | 5.0% | 6.3% | 6.3%  | 4.6% | 0.5% | 5.1% | 0.6% | 5.6% |
| Jun 2020 | 2.4% | 6.4% | 3.6% | 4.2% | 7.0% | 5.4%  | 4.0% | 0.3% | 4.4% | 1.0% | 5.4% |
| May 2020 | 3.3% | 7.1% | 4.4% | 5.5% | 8.7% | 6.9%  | 4.2% | 0.2% | 4.4% | 2.1% | 6.5% |
| Apr 2020 | 7.7% | 8.9% | 8.4% | 7.2% | 8.6% | 10.1% | 5.1% | 0.2% | 5.3% | 3.7% | 8.9% |
| Mar 2020 | 2.9% | 7.3% | 6.6% | 6.1% | 7.1% | 7.7%  | 5.3% | 0.4% | 5.7% | 1.3% | 7.0% |
| Feb 2020 | 3.2% | 4.9% | 5.5% | 4.4% | 7.8% | 6.3%  | 5.0% | 0.5% | 5.5% |      | 5.5% |
| Jan 2020 | 3.2% | 6.3% | 5.5% | 5.6% | 8.2% | 7.0%  | 5.7% | 0.7% | 6.3% |      | 6.3% |
| 2019     | 2.9% | 5.6% | 5.0% | 4.6% | 6.0% | 5.6%  | 4.8% | 0.5% | 5.4% |      | 5.4% |
| Dec 2019 | 5.0% | 6.5% | 5.7% | 6.7% | 7.9% | 6.9%  | 5.8% | 0.8% | 6.6% |      | 6.6% |
| Nov 2019 | 3.8% | 6.0% | 4.4% | 3.9% | 6.0% | 6.3%  | 5.0% | 0.6% | 5.6% |      | 5.6% |
| Oct 2019 | 3.0% | 6.0% | 4.2% | 4.1% | 6.0% | 6.0%  | 4.9% | 0.6% | 5.4% |      | 5.4% |
| Sep 2019 | 3.3% | 5.7% | 5.3% | 4.3% | 5.8% | 5.5%  | 4.9% | 0.5% | 5.4% |      | 5.4% |
| Aug 2019 | 2.3% | 5.7% | 5.4% | 4.5% | 5.5% | 5.4%  | 4.8% | 0.4% | 5.3% |      | 5.3% |
| Jul 2019 | 2.5% | 4.9% | 5.4% | 4.4% | 6.4% | 4.8%  | 4.5% | 0.4% | 4.9% |      | 4.9% |
| Jun 2019 | 2.9% | 4.8% | 6.1% | 4.6% | 6.1% | 4.9%  | 4.6% | 0.5% | 5.0% |      | 5.0% |
| May 2019 | 2.6% | 5.5% | 5.8% | 4.9% | 5.4% | 5.1%  | 4.7% | 0.5% | 5.2% |      | 5.2% |
| Apr 2019 | 3.1% | 5.4% | 4.7% | 4.6% | 5.1% | 5.8%  | 4.7% | 0.5% | 5.2% |      | 5.2% |
| Mar 2019 | 1.0% | 5.3% | 4.5% | 4.9% | 4.5% | 5.2%  | 4.5% | 0.5% | 4.9% |      | 4.9% |
| Feb 2019 | 2.8% | 5.8% | 4.4% | 4.3% | 6.5% | 5.4%  | 4.6% | 0.6% | 5.3% |      | 5.3% |
| Jan 2019 | 2.8% | 5.5% | 4.7% | 4.7% | 7.3% | 6.1%  | 4.9% | 0.6% | 5.5% |      | 5.5% |

# **Total absence rate**