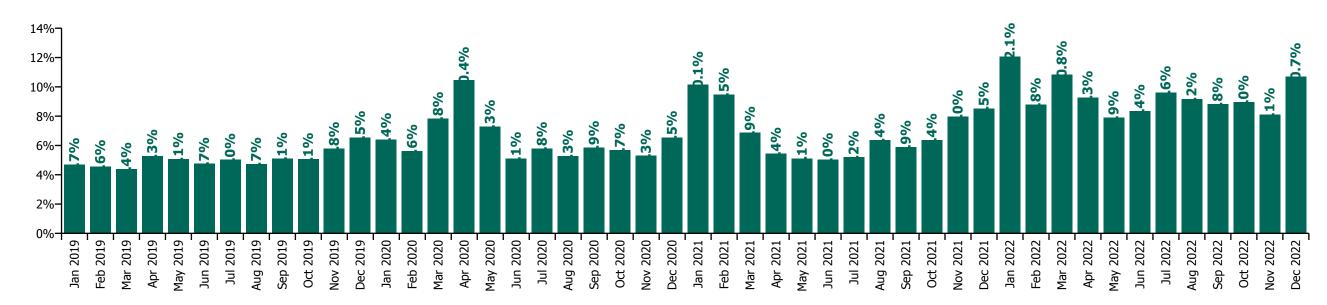

# CHO 5 by Staff Category

| Year/ month | Medical &<br>Dental | Nursing &<br>Midwifery | Health & Social<br>Care<br>Professionals | Management & Administrative | General<br>Support | Patient & Client<br>Care | Certified<br>absence | Self-<br>certified<br>absence | Non<br>Covid-19<br>absence | Covid-19<br>absence | Total absence rate |
|-------------|---------------------|------------------------|------------------------------------------|-----------------------------|--------------------|--------------------------|----------------------|-------------------------------|----------------------------|---------------------|--------------------|
| 2022        | 4.5%                | 9.5%                   | 8.0%                                     | 6.0%                        | 9.1%               | 9.9%                     | 5.7%                 | 0.6%                          | 6.3%                       | 2.4%                | 8.8%               |
| Dec 2022    | 6.6%                | 10.0%                  | 8.1%                                     | 7.5%                        | 9.5%               | 11.2%                    | 7.0%                 | 0.9%                          | 8.0%                       | 1.7%                | 9.7%               |
| Nov 2022    | 5.1%                | 7.9%                   | 6.3%                                     | 4.6%                        | 7.4%               | 8.6%                     | 5.7%                 | 0.7%                          | 6.4%                       | 0.9%                | 7.3%               |
| Oct 2022    | 5.0%                | 8.3%                   | 6.8%                                     | 4.4%                        | 7.7%               | 8.9%                     | 5.9%                 | 0.6%                          | 6.5%                       | 1.2%                | 7.7%               |
| Sep 2022    | 3.4%                | 8.4%                   | 6.9%                                     | 3.8%                        | 8.7%               | 8.5%                     | 5.7%                 | 0.7%                          | 6.4%                       | 1.1%                | 7.5%               |
| Aug 2022    | 3.8%                | 8.3%                   | 7.2%                                     | 4.7%                        | 7.9%               | 8.6%                     | 6.0%                 | 0.5%                          | 6.6%                       | 1.0%                | 7.6%               |
| Jul 2022    | 4.5%                | 9.9%                   | 9.0%                                     | 6.0%                        | 9.7%               | 10.4%                    | 6.3%                 | 0.6%                          | 6.8%                       | 2.5%                | 9.3%               |
| Jun 2022    | 4.9%                | 9.2%                   | 8.6%                                     | 5.8%                        | 7.5%               | 9.3%                     | 5.6%                 | 0.6%                          | 6.2%                       | 2.3%                | 8.5%               |
| May 2022    | 3.0%                | 7.9%                   | 6.5%                                     | 4.5%                        | 7.9%               | 8.0%                     | 5.3%                 | 0.5%                          | 5.8%                       | 1.4%                | 7.2%               |
| Apr 2022    | 3.2%                | 9.7%                   | 7.9%                                     | 6.8%                        | 10.4%              | 9.9%                     | 5.6%                 | 0.5%                          | 6.1%                       | 2.9%                | 9.0%               |
| Mar 2022    | 5.4%                | 12.7%                  | 11.4%                                    | 9.8%                        | 12.3%              | 12.0%                    | 5.7%                 | 0.6%                          | 6.4%                       | 5.3%                | 11.6%              |
| Feb 2022    | 3.5%                | 10.0%                  | 8.1%                                     | 6.7%                        | 8.5%               | 9.0%                     | 5.2%                 | 0.5%                          | 5.7%                       | 3.0%                | 8.7%               |
| Jan 2022    | 5.2%                | 11.7%                  | 9.5%                                     | 7.8%                        | 11.9%              | 13.3%                    | 5.1%                 | 0.4%                          | 5.5%                       | 5.8%                | 11.3%              |
| 2021        | 3.2%                | 8.0%                   | 6.0%                                     | 5.1%                        | 6.7%               | 8.0%                     | 4.9%                 | 0.5%                          | 5.4%                       | 1.8%                | 7.1%               |
| Dec 2021    | 4.2%                | 11.1%                  | 9.0%                                     | 6.9%                        | 9.7%               | 10.2%                    | 6.1%                 | 0.6%                          | 6.7%                       | 3.0%                | 9.7%               |
| Nov 2021    | 5.2%                | 10.2%                  | 7.7%                                     | 5.6%                        | 9.2%               | 9.1%                     | 5.5%                 | 0.7%                          | 6.2%                       | 2.5%                | 8.7%               |
| Oct 2021    | 3.8%                | 8.5%                   | 6.1%                                     | 4.8%                        | 7.4%               | 7.8%                     | 5.1%                 | 0.6%                          | 5.7%                       | 1.6%                | 7.3%               |
| Sep 2021    | 2.8%                | 7.6%                   | 6.0%                                     | 4.1%                        | 6.2%               | 7.4%                     | 4.9%                 | 0.6%                          | 5.5%                       | 1.2%                | 6.7%               |
| Aug 2021    | 3.2%                | 7.8%                   | 4.6%                                     | 4.7%                        | 5.6%               | 7.2%                     | 5.0%                 | 0.5%                          | 5.5%                       | 1.0%                | 6.6%               |
| Jul 2021    | 2.7%                | 6.9%                   | 3.9%                                     | 4.7%                        | 7.2%               | 6.5%                     | 4.6%                 | 0.4%                          | 5.0%                       | 0.9%                | 5.9%               |
| Jun 2021    | 2.7%                | 6.6%                   | 4.6%                                     | 3.9%                        | 5.6%               | 6.5%                     | 4.5%                 | 0.5%                          | 5.0%                       | 0.8%                | 5.8%               |
| May 2021    | 3.4%                | 5.6%                   | 4.8%                                     | 3.8%                        | 4.8%               | 6.2%                     | 4.3%                 | 0.3%                          | 4.7%                       | 0.7%                | 5.4%               |
| Apr 2021    | 2.0%                | 5.5%                   | 4.9%                                     | 5.0%                        | 4.4%               | 6.1%                     | 4.2%                 | 0.4%                          | 4.6%                       | 0.7%                | 5.3%               |
| Mar 2021    | 2.7%                | 5.8%                   | 5.4%                                     | 5.2%                        | 5.3%               | 7.1%                     | 4.5%                 | 0.5%                          | 5.0%                       | 1.0%                | 5.9%               |
| Feb 2021    | 2.0%                | 8.4%                   | 6.4%                                     | 5.4%                        | 5.8%               | 9.3%                     | 4.7%                 | 0.5%                          | 5.2%                       | 2.4%                | 7.7%               |
| Jan 2021    | 3.5%                | 11.9%                  | 8.3%                                     | 6.7%                        | 9.3%               | 12.3%                    | 4.9%                 | 0.3%                          | 5.2%                       | 5.4%                | 10.5%              |

| 2020     | 3.9% | 6.8% | 5.2% | 5.3% | 6.9% | 6.8%  | 4.8% | 0.4% | 5.2% | 1.1% | 6.3% |
|----------|------|------|------|------|------|-------|------|------|------|------|------|
| Dec 2020 | 2.6% | 8.0% | 5.3% | 6.3% | 6.0% | 7.9%  | 5.2% | 0.4% | 5.7% | 1.4% | 7.1% |
| Nov 2020 | 3.9% | 6.3% | 4.5% | 5.0% | 6.0% | 6.3%  | 4.6% | 0.4% | 5.0% | 0.8% | 5.8% |
| Oct 2020 | 4.9% | 7.2% | 4.7% | 4.5% | 5.3% | 6.9%  | 4.8% | 0.4% | 5.1% | 1.1% | 6.2% |
| Sep 2020 | 4.8% | 6.9% | 4.1% | 4.4% | 5.7% | 5.0%  | 4.1% | 0.3% | 4.4% | 1.0% | 5.4% |
| Aug 2020 | 4.9% | 6.2% | 4.4% | 5.2% | 5.8% | 6.4%  | 4.9% | 0.3% | 5.2% | 0.6% | 5.8% |
| Jul 2020 | 3.0% | 5.8% | 4.7% | 5.0% | 6.3% | 6.3%  | 4.6% | 0.5% | 5.1% | 0.6% | 5.6% |
| Jun 2020 | 2.4% | 6.4% | 3.6% | 4.2% | 7.0% | 5.4%  | 4.0% | 0.3% | 4.4% | 1.0% | 5.4% |
| May 2020 | 3.3% | 7.1% | 4.4% | 5.5% | 8.7% | 6.9%  | 4.2% | 0.2% | 4.4% | 2.1% | 6.5% |
| Apr 2020 | 7.7% | 8.9% | 8.4% | 7.2% | 8.6% | 10.1% | 5.1% | 0.2% | 5.3% | 3.7% | 8.9% |
| Mar 2020 | 2.9% | 7.3% | 6.6% | 6.1% | 7.1% | 7.7%  | 5.3% | 0.4% | 5.7% | 1.3% | 7.0% |
| Feb 2020 | 3.2% | 4.9% | 5.5% | 4.4% | 7.8% | 6.3%  | 5.0% | 0.5% | 5.5% |      | 5.5% |
| Jan 2020 | 3.2% | 6.3% | 5.5% | 5.6% | 8.2% | 7.0%  | 5.7% | 0.7% | 6.3% |      | 6.3% |
| 2019     | 2.9% | 5.6% | 5.0% | 4.6% | 6.0% | 5.6%  | 4.8% | 0.5% | 5.4% |      | 5.4% |
| Dec 2019 | 5.0% | 6.5% | 5.7% | 6.7% | 7.9% | 6.9%  | 5.8% | 0.8% | 6.6% |      | 6.6% |
| Nov 2019 | 3.8% | 6.0% | 4.4% | 3.9% | 6.0% | 6.3%  | 5.0% | 0.6% | 5.6% |      | 5.6% |
| Oct 2019 | 3.0% | 6.0% | 4.2% | 4.1% | 6.0% | 6.0%  | 4.9% | 0.6% | 5.4% |      | 5.4% |
| Sep 2019 | 3.3% | 5.7% | 5.3% | 4.3% | 5.8% | 5.5%  | 4.9% | 0.5% | 5.4% |      | 5.4% |
| Aug 2019 | 2.3% | 5.7% | 5.4% | 4.5% | 5.5% | 5.4%  | 4.8% | 0.4% | 5.3% |      | 5.3% |
| Jul 2019 | 2.5% | 4.9% | 5.4% | 4.4% | 6.4% | 4.8%  | 4.5% | 0.4% | 4.9% |      | 4.9% |
| Jun 2019 | 2.9% | 4.8% | 6.1% | 4.6% | 6.1% | 4.9%  | 4.6% | 0.5% | 5.0% |      | 5.0% |
| May 2019 | 2.6% | 5.5% | 5.8% | 4.9% | 5.4% | 5.1%  | 4.7% | 0.5% | 5.2% |      | 5.2% |
| Apr 2019 | 3.1% | 5.4% | 4.7% | 4.6% | 5.1% | 5.8%  | 4.7% | 0.5% | 5.2% |      | 5.2% |
| Mar 2019 | 1.0% | 5.3% | 4.5% | 4.9% | 4.5% | 5.2%  | 4.5% | 0.5% | 4.9% |      | 4.9% |
| Feb 2019 | 2.8% | 5.8% | 4.4% | 4.3% | 6.5% | 5.4%  | 4.6% | 0.6% | 5.3% |      | 5.3% |
| Jan 2019 | 2.8% | 5.5% | 4.7% | 4.7% | 7.3% | 6.1%  | 4.9% | 0.6% | 5.5% |      | 5.5% |

# **CHO 5 by Care Group**

| Year/ month | СНЖВ  | Mental<br>Health | Primary<br>Care | Disabilities | Older<br>People | CHO<br>Operations | Health Service<br>Executive | Disabilities | Section 38<br>Voluntary<br>Agencies | Certified<br>absence | Self-<br>certified<br>absence | Non<br>Covid-19<br>absence | Covid-19<br>absence | Total<br>absence<br>rate |
|-------------|-------|------------------|-----------------|--------------|-----------------|-------------------|-----------------------------|--------------|-------------------------------------|----------------------|-------------------------------|----------------------------|---------------------|--------------------------|
| 2022        | 6.2%  | 7.9%             | 7.6%            | 9.1%         | 10.5%           | 2.9%              | 8.6%                        | 9.4%         | 9.4%                                | 5.7%                 | 0.6%                          | 6.3%                       | 2.4%                | 8.8%                     |
| Dec 2022    | 8.6%  | 9.3%             | 7.8%            | 7.0%         | 11.8%           | 7.7%              | 9.3%                        | 10.7%        | 10.7%                               | 7.0%                 | 0.9%                          | 8.0%                       | 1.7%                | 9.7%                     |
| Nov 2022    | 2.2%  | 7.0%             | 5.9%            | 7.2%         | 9.0%            | 2.9%              | 7.1%                        | 8.1%         | 8.1%                                | 5.7%                 | 0.7%                          | 6.4%                       | 0.9%                | 7.3%                     |
| Oct 2022    | 2.9%  | 7.4%             | 6.1%            | 6.3%         | 9.0%            | 1.6%              | 7.2%                        | 9.0%         | 9.0%                                | 5.9%                 | 0.6%                          | 6.5%                       | 1.2%                | 7.7%                     |
| Sep 2022    | 7.3%  | 7.4%             | 5.9%            | 6.5%         | 8.3%            | 2.2%              | 7.0%                        | 8.8%         | 8.8%                                | 5.7%                 | 0.7%                          | 6.4%                       | 1.1%                | 7.5%                     |
| Aug 2022    | 3.1%  | 6.9%             | 7.0%            | 7.1%         | 7.9%            | 1.0%              | 7.1%                        | 9.2%         | 9.2%                                | 6.0%                 | 0.5%                          | 6.6%                       | 1.0%                | 7.6%                     |
| Jul 2022    | 5.4%  | 8.1%             | 8.2%            | 10.4%        | 11.2%           | 4.5%              | 9.2%                        | 9.6%         | 9.6%                                | 6.3%                 | 0.6%                          | 6.8%                       | 2.5%                | 9.3%                     |
| Jun 2022    | 8.0%  | 7.3%             | 7.8%            | 9.5%         | 10.9%           | 1.3%              | 8.5%                        | 8.4%         | 8.4%                                | 5.6%                 | 0.6%                          | 6.2%                       | 2.3%                | 8.5%                     |
| May 2022    | 5.5%  | 6.0%             | 6.0%            | 7.8%         | 9.1%            | 1.7%              | 7.0%                        | 7.9%         | 7.9%                                | 5.3%                 | 0.5%                          | 5.8%                       | 1.4%                | 7.2%                     |
| Apr 2022    | 6.4%  | 7.2%             | 7.9%            | 10.2%        | 11.9%           | 2.0%              | 8.9%                        | 9.3%         | 9.3%                                | 5.6%                 | 0.5%                          | 6.1%                       | 2.9%                | 9.0%                     |
| Mar 2022    | 11.0% | 10.9%            | 11.3%           | 14.0%        | 13.1%           |                   | 11.9%                       | 10.8%        | 10.8%                               | 5.7%                 | 0.6%                          | 6.4%                       | 5.3%                | 11.6%                    |
| Feb 2022    | 6.7%  | 7.7%             | 7.6%            | 9.9%         | 10.6%           |                   | 8.7%                        | 8.8%         | 8.8%                                | 5.2%                 | 0.5%                          | 5.7%                       | 3.0%                | 8.7%                     |
| Jan 2022    | 7.0%  | 9.9%             | 9.8%            | 13.0%        | 13.1%           |                   | 11.0%                       | 12.1%        | 12.1%                               | 5.1%                 | 0.4%                          | 5.5%                       | 5.8%                | 11.3%                    |
| 2021        | 15.2% | 6.3%             | 6.1%            | 7.3%         | 9.2%            |                   | 7.2%                        | 6.9%         | 6.9%                                | 4.9%                 | 0.5%                          | 5.4%                       | 1.8%                | 7.1%                     |
| Dec 2021    | 9.2%  | 9.1%             | 9.4%            | 11.6%        | 11.6%           |                   | 10.1%                       | 8.5%         | 8.5%                                | 6.1%                 | 0.6%                          | 6.7%                       | 3.0%                | 9.7%                     |
| Nov 2021    | 12.7% | 8.4%             | 8.1%            | 8.9%         | 10.4%           |                   | 8.9%                        | 8.0%         | 8.0%                                | 5.5%                 | 0.7%                          | 6.2%                       | 2.5%                | 8.7%                     |
| Oct 2021    | 18.4% | 7.5%             | 5.8%            | 7.5%         | 9.2%            |                   | 7.5%                        | 6.4%         | 6.4%                                | 5.1%                 | 0.6%                          | 5.7%                       | 1.6%                | 7.3%                     |
| Sep 2021    | 16.6% | 6.6%             | 5.5%            | 6.2%         | 8.8%            |                   | 6.9%                        | 5.9%         | 5.9%                                | 4.9%                 | 0.6%                          | 5.5%                       | 1.2%                | 6.7%                     |
| Aug 2021    | 19.8% | 6.3%             | 5.4%            | 6.6%         | 7.9%            |                   | 6.6%                        | 6.4%         | 6.4%                                | 5.0%                 | 0.5%                          | 5.5%                       | 1.0%                | 6.6%                     |
| Jul 2021    | 21.5% | 5.6%             | 4.8%            | 5.0%         | 7.8%            |                   | 6.0%                        | 5.2%         | 5.2%                                | 4.6%                 | 0.4%                          | 5.0%                       | 0.9%                | 5.9%                     |
| Jun 2021    | 20.2% | 5.0%             | 5.5%            | 5.9%         | 7.6%            |                   | 6.0%                        | 5.0%         | 5.0%                                | 4.5%                 | 0.5%                          | 5.0%                       | 0.8%                | 5.8%                     |
| May 2021    | 19.0% | 4.6%             | 4.9%            | 4.0%         | 7.2%            |                   | 5.4%                        | 5.1%         | 5.1%                                | 4.3%                 | 0.3%                          | 4.7%                       | 0.7%                | 5.4%                     |
| Apr 2021    | 17.2% | 4.1%             | 4.6%            | 4.9%         | 7.4%            |                   | 5.3%                        | 5.4%         | 5.4%                                | 4.2%                 | 0.4%                          | 4.6%                       | 0.7%                | 5.3%                     |
| Mar 2021    | 11.8% | 4.6%             | 5.0%            | 4.7%         | 7.6%            |                   | 5.6%                        | 6.9%         | 6.9%                                | 4.5%                 | 0.5%                          | 5.0%                       | 1.0%                | 5.9%                     |
| Feb 2021    | 9.4%  | 5.3%             | 5.7%            | 7.4%         | 10.4%           |                   | 7.0%                        | 9.5%         | 9.5%                                | 4.7%                 | 0.5%                          | 5.2%                       | 2.4%                | 7.7%                     |
| Jan 2021    | 8.8%  | 9.2%             | 7.6%            | 14.9%        | 14.0%           |                   | 10.7%                       | 10.1%        | 10.1%                               | 4.9%                 | 0.3%                          | 5.2%                       | 5.4%                | 10.5%                    |
| 2020        | 9.2%  | 5.8%             | 5.2%            | 7.1%         | 7.5%            |                   | 6.3%                        | 6.4%         | 6.4%                                | 4.8%                 | 0.4%                          | 5.2%                       | 1.1%                | 6.3%                     |
| Dec 2020    | 10.3% | 5.9%             | 5.1%            | 8.2%         | 10.4%           |                   | 7.2%                        | 6.5%         | 6.5%                                | 5.2%                 | 0.4%                          | 5.7%                       | 1.4%                | 7.1%                     |
| Nov 2020    | 8.8%  | 5.5%             | 4.7%            | 6.3%         | 7.7%            |                   | 6.0%                        | 5.3%         | 5.3%                                | 4.6%                 | 0.4%                          | 5.0%                       | 0.8%                | 5.8%                     |
| Oct 2020    | 8.5%  | 6.0%             | 5.4%            | 5.9%         | 7.8%            |                   | 6.4%                        | 5.7%         | 5.7%                                | 4.8%                 | 0.4%                          | 5.1%                       | 1.1%                | 6.2%                     |
| Sep 2020    | 3.1%  | 5.8%             | 4.8%            | 5.1%         | 5.2%            |                   | 5.2%                        | 5.9%         | 5.9%                                | 4.1%                 | 0.3%                          | 4.4%                       | 1.0%                | 5.4%                     |
| Aug 2020    |       | 5.3%             | 5.1%            | 6.7%         | 7.4%            |                   | 6.1%                        | 5.3%         | 5.3%                                | 4.9%                 | 0.3%                          | 5.2%                       | 0.6%                | 5.8%                     |
| Jul 2020    |       | 4.4%             | 5.4%            | 8.2%         | 6.3%            |                   | 5.6%                        | 5.8%         | 5.8%                                | 4.6%                 | 0.5%                          | 5.1%                       | 0.6%                | 5.6%                     |
| Jun 2020    |       | 5.0%             | 4.3%            | 6.4%         | 6.8%            |                   | 5.5%                        | 5.1%         | 5.1%                                | 4.0%                 | 0.3%                          | 4.4%                       | 1.0%                | 5.4%                     |
| May 2020    |       | 6.6%             | 4.6%            | 5.7%         | 7.5%            |                   | 6.3%                        | 7.3%         | 7.3%                                | 4.2%                 | 0.2%                          | 4.4%                       | 2.1%                | 6.5%                     |
| Apr 2020    | 17.8% | 7.7%             | 7.5%            | 9.4%         | 9.8%            |                   | 8.5%                        | 10.4%        | 10.4%                               | 5.1%                 | 0.2%                          | 5.3%                       | 3.7%                | 8.9%                     |
| Mar 2020    | 17.0% | 6.0%             | 6.6%            | 7.2%         | 7.5%            |                   | 6.8%                        | 7.8%         | 7.8%                                | 5.3%                 | 0.4%                          | 5.7%                       | 1.3%                | 7.0%                     |
| Feb 2020    | 10.1% | 4.8%             | 4.8%            | 7.7%         | 6.3%            |                   | 5.5%                        | 5.6%         | 5.6%                                | 5.0%                 | 0.5%                          | 5.5%                       |                     | 5.5%                     |
| Jan 2020    |       | 6.2%             | 4.6%            | 8.5%         | 7.4%            |                   | 6.3%                        | 6.4%         | 6.4%                                | 5.7%                 | 0.7%                          | 6.3%                       |                     | 6.3%                     |
| 2019        |       | 5.3%             | 5.1%            | 6.5%         | 5.7%            |                   | 5.5%                        | 5.1%         | 5.1%                                | 4.8%                 | 0.5%                          | 5.4%                       |                     | 5.4%                     |
| Dec 2019    |       | 6.4%             | 5.9%            | 8.8%         | 6.8%            |                   | 6.6%                        | 6.5%         | 6.5%                                | 5.8%                 | 0.8%                          | 6.6%                       |                     | 6.6%                     |
| Nov 2019    |       | 4.6%             | 5.1%            | 8.3%         | 6.1%            |                   | 5.5%                        | 5.8%         | 5.8%                                | 5.0%                 | 0.6%                          | 5.6%                       |                     | 5.6%                     |

# **CHO 5 by Care Group**

| Year/ month | CHWB | Mental<br>Health | Primary<br>Care | Disabilities | Older<br>People | CHO<br>Operations | Health Service<br>Executive | Disabilities | Section 38<br>Voluntary<br>Agencies | Certified<br>absence | Self-<br>certified<br>absence | Non<br>Covid-19<br>absence | Covid-19<br>absence | Total<br>absence<br>rate |
|-------------|------|------------------|-----------------|--------------|-----------------|-------------------|-----------------------------|--------------|-------------------------------------|----------------------|-------------------------------|----------------------------|---------------------|--------------------------|
| Oct 2019    |      | 5.0%             | 4.4%            | 7.0%         | 6.8%            |                   | 5.6%                        | 5.1%         | 5.1%                                | 4.9%                 | 0.6%                          | 5.4%                       |                     | 5.4%                     |
| Sep 2019    |      | 5.4%             | 4.8%            | 6.9%         | 5.8%            |                   | 5.5%                        | 5.1%         | 5.1%                                | 4.9%                 | 0.5%                          | 5.4%                       |                     | 5.4%                     |
| Aug 2019    |      | 5.4%             | 5.4%            | 6.2%         | 5.5%            |                   | 5.5%                        | 4.7%         | 4.7%                                | 4.8%                 | 0.4%                          | 5.3%                       |                     | 5.3%                     |
| Jul 2019    |      | 5.0%             | 5.3%            | 4.6%         | 4.5%            |                   | 4.9%                        | 5.0%         | 5.0%                                | 4.5%                 | 0.4%                          | 4.9%                       |                     | 4.9%                     |
| Jun 2019    |      | 4.7%             | 5.7%            | 4.8%         | 5.2%            |                   | 5.1%                        | 4.7%         | 4.7%                                | 4.6%                 | 0.5%                          | 5.0%                       |                     | 5.0%                     |
| May 2019    |      | 4.9%             | 5.4%            | 5.8%         | 5.5%            |                   | 5.3%                        | 5.1%         | 5.1%                                | 4.7%                 | 0.5%                          | 5.2%                       |                     | 5.2%                     |
| Apr 2019    |      | 4.9%             | 4.6%            | 6.5%         | 5.8%            |                   | 5.2%                        | 5.3%         | 5.3%                                | 4.7%                 | 0.5%                          | 5.2%                       |                     | 5.2%                     |
| Mar 2019    |      | 5.3%             | 4.7%            | 5.5%         | 5.1%            |                   | 5.1%                        | 4.4%         | 4.4%                                | 4.5%                 | 0.5%                          | 4.9%                       |                     | 4.9%                     |
| Feb 2019    |      | 5.6%             | 5.3%            | 6.2%         | 5.4%            |                   | 5.5%                        | 4.6%         | 4.6%                                | 4.6%                 | 0.6%                          | 5.3%                       |                     | 5.3%                     |
| Jan 2019    |      | 6.0%             | 5.1%            | 7.0%         | 5.9%            |                   | 5.8%                        | 4.7%         | 4.7%                                | 4.9%                 | 0.6%                          | 5.5%                       |                     | 5.5%                     |