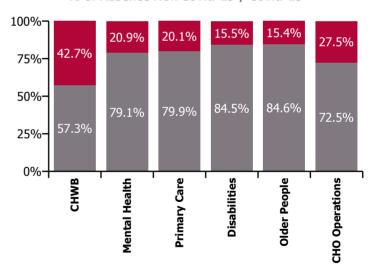

| Health Service Absence Rate - by Care<br>Group: Dec 2022 | Certified<br>absence | Self-<br>certified<br>absence | Non<br>Covid-19<br>absence | Covid-19<br>absence | Total<br>absence<br>rate | % Non<br>Covid-19<br>absence | %<br>Covid-19<br>absence |
|----------------------------------------------------------|----------------------|-------------------------------|----------------------------|---------------------|--------------------------|------------------------------|--------------------------|
| CHO 5                                                    | 7.0%                 | 0.9%                          | 8.0%                       | 1.7%                | 9.7%                     | 82.3%                        | 17.7%                    |
| Community Health & Wellbeing                             | 4.7%                 | 0.3%                          | 4.9%                       | 3.7%                | 8.6%                     | 57.3%                        | 42.7%                    |
| Mental Health                                            | 6.5%                 | 0.8%                          | 7.4%                       | 1.9%                | 9.3%                     | 79.1%                        | 20.9%                    |
| Primary Care                                             | 5.7%                 | 0.5%                          | 6.2%                       | 1.6%                | 7.8%                     | 79.9%                        | 20.1%                    |
| Disabilities                                             | 7.2%                 | 1.1%                          | 8.3%                       | 1.5%                | 9.9%                     | 84.5%                        | 15.5%                    |
| Older People                                             | 8.9%                 | 1.0%                          | 10.0%                      | 1.8%                | 11.8%                    | 84.6%                        | 15.4%                    |
| CHO Operations                                           | 4.7%                 | 0.9%                          | 5.6%                       | 2.1%                | 7.7%                     | 72.5%                        | 27.5%                    |

| Health Service Absence Rate - by<br>Care Group: Dec 2022 | Medical &<br>Dental | Nursing &<br>Midwifery | Health & Social<br>Care<br>Professionals | Management &<br>Administrative | General<br>Support | Patient & Client<br>Care | Certified<br>absence | Self-<br>certified<br>absence | Non<br>Covid-19<br>absence | Covid-19<br>absence | Total<br>absence<br>rate |
|----------------------------------------------------------|---------------------|------------------------|------------------------------------------|--------------------------------|--------------------|--------------------------|----------------------|-------------------------------|----------------------------|---------------------|--------------------------|
| CHO 5                                                    | 6.6%                | 10.0%                  | 8.1%                                     | 7.5%                           | 9.5%               | 11.2%                    | 7.0%                 | 0.9%                          | 8.0%                       | 1.7%                | 9.7%                     |
| Community Health & Wellbeing                             |                     |                        | 0.0%                                     | 6.5%                           |                    | 12.1%                    | 4.7%                 | 0.3%                          | 4.9%                       | 3.7%                | 8.6%                     |
| Mental Health                                            | 4.9%                | 10.6%                  | 6.1%                                     | 5.9%                           | 9.4%               | 11.8%                    | 6.5%                 | 0.8%                          | 7.4%                       | 1.9%                | 9.3%                     |
| Primary Care                                             | 8.1%                | 6.8%                   | 7.7%                                     | 8.7%                           | 2.8%               | 9.7%                     | 5.7%                 | 0.5%                          | 6.2%                       | 1.6%                | 7.8%                     |
| Disabilities                                             | 0.0%                | 9.7%                   | 9.7%                                     | 7.6%                           | 14.3%              | 10.2%                    | 7.2%                 | 1.1%                          | 8.3%                       | 1.5%                | 9.9%                     |
| Older People                                             | 7.1%                | 11.9%                  | 6.7%                                     | 5.3%                           | 10.4%              | 13.6%                    | 8.9%                 | 1.0%                          | 10.0%                      | 1.8%                | 11.8%                    |
| CHO Operations                                           |                     | 0.0%                   | 2.2%                                     | 9.4%                           | 0.0%               |                          | 4.7%                 | 0.9%                          | 5.6%                       | 2.1%                | 7.7%                     |