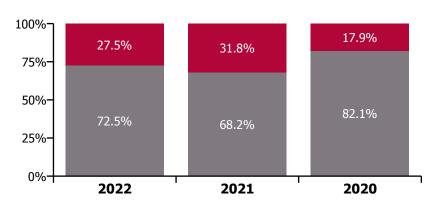

#### Non Covid-19 & Covid-19 Absence

#### % of Absence Non Covid-19 / Covid-19

| Health Service Absence Rate - by<br>Care Group: Dec 2022 | Medical &<br>Dental | Nursing &<br>Midwifery | Health & Social<br>Care<br>Professionals | Management &<br>Administrative | General<br>Support | Patient & Client<br>Care | Certified<br>absence | Self-<br>certified<br>absence | Non<br>Covid-19<br>absence | Covid-19<br>absence | Total<br>absence<br>rate |
|----------------------------------------------------------|---------------------|------------------------|------------------------------------------|--------------------------------|--------------------|--------------------------|----------------------|-------------------------------|----------------------------|---------------------|--------------------------|
| CHO 5                                                    | 6.6%                | 10.0%                  | 8.1%                                     | 7.5%                           | 9.5%               | 11.2%                    | 7.0%                 | 0.9%                          | 8.0%                       | 1.7%                | 9.7%                     |
| Health Service Executive                                 | 6.6%                | 9.6%                   | 6.9%                                     | 7.9%                           | 9.1%               | 12.0%                    | 6.8%                 | 0.8%                          | 7.6%                       | 1.7%                | 9.3%                     |
| Community Health & Wellbeing                             |                     |                        | 0.0%                                     | 6.5%                           |                    | 12.1%                    | 4.7%                 | 0.3%                          | 4.9%                       | 3.7%                | 8.6%                     |
| Mental Health                                            | 4.9%                | 10.6%                  | 6.1%                                     | 5.9%                           | 9.4%               | 11.8%                    | 6.5%                 | 0.8%                          | 7.4%                       | 1.9%                | 9.3%                     |
| Primary Care                                             | 8.1%                | 6.8%                   | 7.7%                                     | 8.7%                           | 2.8%               | 9.7%                     | 5.7%                 | 0.5%                          | 6.2%                       | 1.6%                | 7.8%                     |
| Disabilities                                             | 0.0%                | 4.0%                   | 6.5%                                     | 10.6%                          | 0.0%               | 8.3%                     | 5.2%                 | 0.8%                          | 6.0%                       | 1.0%                | 7.0%                     |
| Older People                                             | 7.1%                | 11.9%                  | 6.7%                                     | 5.3%                           | 10.4%              | 13.6%                    | 8.9%                 | 1.0%                          | 10.0%                      | 1.8%                | 11.8%                    |
| CHO Operations                                           |                     | 0.0%                   | 2.2%                                     | 9.4%                           | 0.0%               |                          | 4.7%                 | 0.9%                          | 5.6%                       | 2.1%                | 7.7%                     |
| Section 38 Voluntary Agencies                            | 0.0%                | 13.4%                  | 11.1%                                    | 5.5%                           | 14.3%              | 10.5%                    | 7.8%                 | 1.2%                          | 9.0%                       | 1.7%                | 10.7%                    |