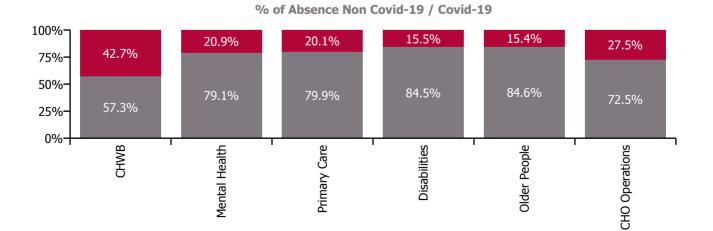

| Health Service Absence Rate - by Care<br>Group: Dec 2022 | Certified<br>absence | Self-<br>certified<br>absence | Non<br>Covid-19<br>absence | Covid-19<br>absence | Total<br>absence<br>rate | % Non<br>Covid-19<br>absence | %<br>Covid-19<br>absence |
|----------------------------------------------------------|----------------------|-------------------------------|----------------------------|---------------------|--------------------------|------------------------------|--------------------------|
| CHO 5                                                    | 7.0%                 | 0.9%                          | 8.0%                       | 1.7%                | 9.7%                     | 82.3%                        | 17.7%                    |
| Community Health & Wellbeing                             | 4.7%                 | 0.3%                          | 4.9%                       | 3.7%                | 8.6%                     | 57.3%                        | 42.7%                    |
| Mental Health                                            | 6.5%                 | 0.8%                          | 7.4%                       | 1.9%                | 9.3%                     | 79.1%                        | 20.9%                    |
| Primary Care                                             | 5.7%                 | 0.5%                          | 6.2%                       | 1.6%                | 7.8%                     | 79.9%                        | 20.1%                    |
| Disabilities                                             | 7.2%                 | 1.1%                          | 8.3%                       | 1.5%                | 9.9%                     | 84.5%                        | 15.5%                    |
| Older People                                             | 8.9%                 | 1.0%                          | 10.0%                      | 1.8%                | 11.8%                    | 84.6%                        | 15.4%                    |
| CHO Operations                                           | 4.7%                 | 0.9%                          | 5.6%                       | 2.1%                | 7.7%                     | 72.5%                        | 27.5%                    |

#### % of Absence Non Covid-19 / Covid-19

| Health Service Absence Rate - by<br>Care Group: Dec 2022 | Medical &<br>Dental | Nursing &<br>Midwifery | Health & Social<br>Care<br>Professionals | Management &<br>Administrative | General<br>Support | Patient & Client<br>Care | Certified<br>absence | Self-<br>certified<br>absence | Non<br>Covid-19<br>absence | Covid-19<br>absence | Total<br>absence<br>rate |
|----------------------------------------------------------|---------------------|------------------------|------------------------------------------|--------------------------------|--------------------|--------------------------|----------------------|-------------------------------|----------------------------|---------------------|--------------------------|
| CHO 5                                                    | 6.6%                | 10.0%                  | 8.1%                                     | 7.5%                           | 9.5%               | 11.2%                    | 7.0%                 | 0.9%                          | 8.0%                       | 1.7%                | 9.7%                     |
| Health Service Executive                                 | 6.6%                | 9.6%                   | 6.9%                                     | 7.9%                           | 9.1%               | 12.0%                    | 6.8%                 | 0.8%                          | 7.6%                       | 1.7%                | 9.3%                     |
| Community Health & Wellbeing                             |                     |                        | 0.0%                                     | 6.5%                           |                    | 12.1%                    | 4.7%                 | 0.3%                          | 4.9%                       | 3.7%                | 8.6%                     |
| Mental Health                                            | 4.9%                | 10.6%                  | 6.1%                                     | 5.9%                           | 9.4%               | 11.8%                    | 6.5%                 | 0.8%                          | 7.4%                       | 1.9%                | 9.3%                     |
| Primary Care                                             | 8.1%                | 6.8%                   | 7.7%                                     | 8.7%                           | 2.8%               | 9.7%                     | 5.7%                 | 0.5%                          | 6.2%                       | 1.6%                | 7.8%                     |
| Disabilities                                             | 0.0%                | 4.0%                   | 6.5%                                     | 10.6%                          | 0.0%               | 8.3%                     | 5.2%                 | 0.8%                          | 6.0%                       | 1.0%                | 7.0%                     |
| Older People                                             | 7.1%                | 11.9%                  | 6.7%                                     | 5.3%                           | 10.4%              | 13.6%                    | 8.9%                 | 1.0%                          | 10.0%                      | 1.8%                | 11.8%                    |
| CHO Operations                                           |                     | 0.0%                   | 2.2%                                     | 9.4%                           | 0.0%               |                          | 4.7%                 | 0.9%                          | 5.6%                       | 2.1%                | 7.7%                     |
| Section 38 Voluntary Agencies                            | 0.0%                | 13.4%                  | 11.1%                                    | 5.5%                           | 14.3%              | 10.5%                    | 7.8%                 | 1.2%                          | 9.0%                       | 1.7%                | 10.7%                    |

#### Non Covid-19 & Covid-19 Absence