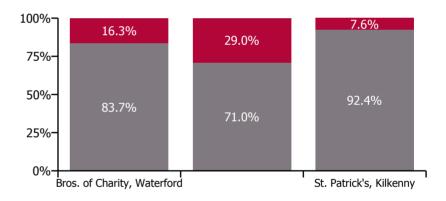

#### Non Covid-19 & Covid-19 Absence

| Health Service Absence Rate - by<br>Care Group: Dec 2022 | Medical &<br>Dental | Nursing &<br>Midwifery | Health & Social<br>Care<br>Professionals | Management &<br>Administrative | General<br>Support | Patient & Client<br>Care | Certified<br>absence | Self-<br>certified<br>absence | Non<br>Covid-19<br>absence | Covid-19<br>absence | Total<br>absence<br>rate |
|----------------------------------------------------------|---------------------|------------------------|------------------------------------------|--------------------------------|--------------------|--------------------------|----------------------|-------------------------------|----------------------------|---------------------|--------------------------|
| CHO 5                                                    | 0.0%                | 13.4%                  | 11.1%                                    | 5.5%                           | 14.3%              | 10.5%                    | 7.8%                 | 1.2%                          | 9.0%                       | 1.7%                | 10.7%                    |
| Section 38 Voluntary Agencies                            | 0.0%                | 13.4%                  | 11.1%                                    | 5.5%                           | 14.3%              | 10.5%                    | 7.8%                 | 1.2%                          | 9.0%                       | 1.7%                | 10.7%                    |
| Bros. of Charity, Waterford                              | 0.0%                | 18.8%                  | 11.2%                                    | 9.0%                           | 29.6%              | 11.6%                    | 8.4%                 | 1.8%                          | 10.2%                      | 2.0%                | 12.2%                    |
| Carriglea Cairde Services                                |                     | 5.5%                   | 7.3%                                     | 0.9%                           | 0.5%               | 6.6%                     | 4.1%                 | 0.2%                          | 4.3%                       | 1.8%                | 6.1%                     |
| St. Patrick's, Kilkenny                                  |                     | 14.0%                  | 15.1%                                    | 1.4%                           | 29.9%              | 11.3%                    | 9.8%                 | 0.9%                          | 10.8%                      | 0.9%                | 11.6%                    |