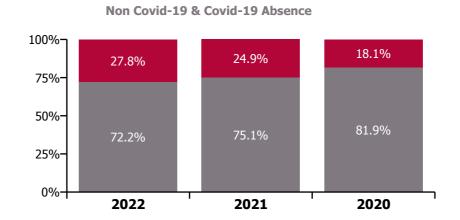

#### % of Absence Non Covid-19 / Covid-19

| Health Service Absence Rate - by<br>Care Group: Dec 2022 | Medical &<br>Dental | Nursing &<br>Midwifery | Health & Social<br>Care<br>Professionals | Management &<br>Administrative | General<br>Support | Patient & Client<br>Care | Certified<br>absence | Self-<br>certified<br>absence | Non<br>Covid-19<br>absence | Covid-19<br>absence | Total<br>absence<br>rate |
|----------------------------------------------------------|---------------------|------------------------|------------------------------------------|--------------------------------|--------------------|--------------------------|----------------------|-------------------------------|----------------------------|---------------------|--------------------------|
| CHO 5                                                    | 6.6%                | 10.0%                  | 8.1%                                     | 7.5%                           | 9.5%               | 11.2%                    | 7.0%                 | 0.9%                          | 8.0%                       | 1.7%                | 9.7%                     |
| Health Service Executive                                 | 6.6%                | 9.6%                   | 6.9%                                     | 7.9%                           | 9.1%               | 12.0%                    | 6.8%                 | 0.8%                          | 7.6%                       | 1.7%                | 9.3%                     |
| Community Health & Wellbeing                             |                     |                        | 0.0%                                     | 6.5%                           |                    | 12.1%                    | 4.7%                 | 0.3%                          | 4.9%                       | 3.7%                | 8.6%                     |
| Mental Health                                            | 4.9%                | 10.6%                  | 6.1%                                     | 5.9%                           | 9.4%               | 11.8%                    | 6.5%                 | 0.8%                          | 7.4%                       | 1.9%                | 9.3%                     |
| Primary Care                                             | 8.1%                | 6.8%                   | 7.7%                                     | 8.7%                           | 2.8%               | 9.7%                     | 5.7%                 | 0.5%                          | 6.2%                       | 1.6%                | 7.8%                     |
| Disabilities                                             | 0.0%                | 4.0%                   | 6.5%                                     | 10.6%                          | 0.0%               | 8.3%                     | 5.2%                 | 0.8%                          | 6.0%                       | 1.0%                | 7.0%                     |
| Older People                                             | 7.1%                | 11.9%                  | 6.7%                                     | 5.3%                           | 10.4%              | 13.6%                    | 8.9%                 | 1.0%                          | 10.0%                      | 1.8%                | 11.8%                    |
| CHO Operations                                           |                     | 0.0%                   | 2.2%                                     | 9.4%                           | 0.0%               |                          | 4.7%                 | 0.9%                          | 5.6%                       | 2.1%                | 7.7%                     |
| Section 38 Voluntary Agencies                            | 0.0%                | 13.4%                  | 11.1%                                    | 5.5%                           | 14.3%              | 10.5%                    | 7.8%                 | 1.2%                          | 9.0%                       | 1.7%                | 10.7%                    |

#### Non Covid-19 & Covid-19 Absence