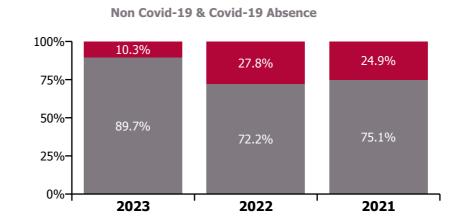

| 5.3%                 | 0.4%                          | 5.7%                       | 1.3%                | 7.0%                     |
| Feb 2020    | 10.1% | 4.8%             | 4.8%            |              | 6.3%            |                   | 5.5%                        | 5.6%         | 5.6%                                | 5.0%                 | 0.5%                          | 5.5%                       |                     | 5.5%                     |
| Jan 2020    |       | 6.2%             | 4.6%            |              | 7.4%            |                   | 6.3%                        | 6.4%         | 6.4%                                | 5.7%                 | 0.7%                          | 6.3%                       |                     | 6.3%                     |







CHO 5 Section 38's

| Year/ month | Bros. of Charity,<br>Waterford | Carriglea Cairde<br>Services | St. Patrick's,<br>Kilkenny | Section 38<br>Voluntary<br>Agencies | Certified<br>absence | Self-<br>certified<br>absence | Non<br>Covid-19<br>absence | Covid-19<br>absence | Total<br>absence<br>rate |
|-------------|--------------------------------|------------------------------|----------------------------|-------------------------------------|----------------------|-------------------------------|----------------------------|---------------------|--------------------------|
| 2023        | 8.3%                           | 5.6%                         | 10.4%                      | 8.3%                                | 6.9%                 | 0.7%                          | 7.6%