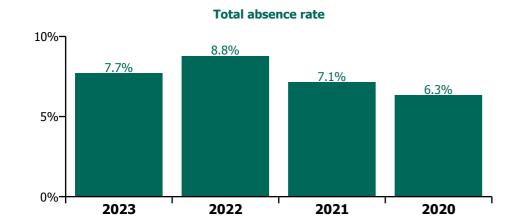

## **Total absence rate**

## **CHO 5 by Care Group**

| Year/ month | СНЖВ  | Mental<br>Health | Primary<br>Care | Disabilities | Older<br>People | CHO<br>Operations | Health Service<br>Executive | Disabilities | Section 38<br>Voluntary<br>Agencies | Certified<br>absence | Self-<br>certified<br>absence | Non<br>Covid-19<br>absence | Covid-19<br>absence | Total<br>absence<br>rate |
|-------------|-------|------------------|-----------------|--------------|-----------------|-------------------|-----------------------------|--------------|-------------------------------------|----------------------|-------------------------------|----------------------------|---------------------|--------------------------|
| 2023        | 8.6%  | 7.7%             | 5.7%            | 6.5%         | 9.5%            | 5.8%              | 7.5%                        | 8.3%         | 8.3%                                | 6.3%                 | 0.6%                          | 6.9%                       | 0.8%                | 7.7%                     |
| Feb 2023    | 9.0%  | 6.8%             | 5.0%            | 6.9%         | 8.8%            | 4.9%              | 6.9%                        | 7.6%         | 7.6%                                | 6.0%                 | 0.5%                          | 6.5%                       | 0.6%                | 7.1%                     |
| Jan 2023    | 8.2%  | 8.5%             | 6.4%            | 6.1%         | 10.2%           | 6.5%              | 8.1%                        | 9.0%         | 9.0%                                | 6.6%                 | 0.7%                          | 7.3%                       | 1.0%                | 8.3%                     |
| 2022        | 6.2%  | 7.9%             | 7.6%            |              | 10.5%           | 2.9%              | 8.6%                        | 9.4%         | 9.4%                                | 5.7%                 | 0.6%                          | 6.3%                       | 2.4%                | 8.8%                     |
| Dec 2022    | 8.6%  | 9.3%             | 7.8%            | 7.0%         | 11.8%           | 7.7%              | 9.3%                        | 10.7%        | 10.7%                               | 7.0%                 | 0.9%                          | 8.0%                       | 1.7%                | 9.7%                     |
| Nov 2022    | 2.2%  | 7.0%             | 5.9%            | 7.2%         | 9.0%            | 2.9%              | 7.1%                        | 8.1%         | 8.1%                                | 5.7%                 | 0.7%                          | 6.4%                       | 0.9%                | 7.3%                     |
| Oct 2022    | 2.9%  | 7.4%             | 6.1%            | 6.3%         | 9.0%            | 1.6%              | 7.2%                        | 9.0%         | 9.0%                                | 5.9%                 | 0.6%                          | 6.5%                       | 1.2%                | 7.7%                     |
| Sep 2022    | 7.3%  | 7.4%             | 5.9%            | 6.5%         | 8.3%            | 2.2%              | 7.0%                        | 8.8%         | 8.8%                                | 5.7%                 | 0.7%                          | 6.4%                       | 1.1%                | 7.5%                     |
| Aug 2022    | 3.1%  | 6.9%             | 7.0%            | 7.1%         | 7.9%            | 1.0%              | 7.1%                        | 9.2%         | 9.2%                                | 6.0%                 | 0.5%                          | 6.6%                       | 1.0%                | 7.6%                     |
| Jul 2022    | 5.4%  | 8.1%             | 8.2%            | 10.4%        | 11.2%           | 4.5%              | 9.2%                        | 9.6%         | 9.6%                                | 6.3%                 | 0.6%                          | 6.8%                       | 2.5%                | 9.3%                     |
| Jun 2022    | 8.0%  | 7.3%             | 7.8%            | 9.5%         | 10.9%           | 1.3%              | 8.5%                        | 8.4%         | 8.4%                                | 5.6%                 | 0.6%                          | 6.2%                       | 2.3%                | 8.5%                     |
| May 2022    | 5.5%  | 6.0%             | 6.0%            | 7.8%         | 9.1%            | 1.7%              | 7.0%                        | 7.9%         | 7.9%                                | 5.3%                 | 0.5%                          | 5.8%                       | 1.4%                | 7.2%                     |
| Apr 2022    | 6.4%  | 7.2%             | 7.9%            | 10.2%        | 11.9%           | 2.0%              | 8.9%                        | 9.3%         | 9.3%                                | 5.6%                 | 0.5%                          | 6.1%                       | 2.9%                | 9.0%                     |
| Mar 2022    | 11.0% | 10.9%            | 11.3%           | 14.0%        | 13.1%           |                   | 11.9%                       | 10.8%        | 10.8%                               | 5.7%                 | 0.6%                          | 6.4%                       | 5.3%                | 11.6%                    |
| Feb 2022    | 6.7%  | 7.7%             | 7.6%            | 9.9%         | 10.6%           |                   | 8.7%                        | 8.8%         | 8.8%                                | 5.2%                 | 0.5%                          | 5.7%                       | 3.0%                | 8.7%                     |
| Jan 2022    | 7.0%  | 9.9%             | 9.8%            | 13.0%        | 13.1%           |                   | 11.0%                       | 12.1%        | 12.1%                               | 5.1%                 | 0.4%                          | 5.5%                       | 5.8%                | 11.3%                    |
| 2021        | 15.2% | 6.3%             | 6.1%            | 7.3%         | 9.2%            |                   | 7.2%                        | 6.9%         | 6.9%                                | 4.9%                 | 0.5%                          | 5.4%                       | 1.8%                | 7.1%                     |
| Dec 2021    | 9.2%  | 9.1%             | 9.4%            | 11.6%        | 11.6%           |                   | 10.1%                       | 8.5%         | 8.5%                                | 6.1%                 | 0.6%                          | 6.7%                       | 3.0%                | 9.7%                     |
| Nov 2021    | 12.7% | 8.4%             | 8.1%            | 8.9%         | 10.4%           |                   | 8.9%                        | 8.0%         | 8.0%                                | 5.5%                 | 0.7%                          | 6.2%                       | 2.5%                | 8.7%                     |
| Oct 2021    | 18.4% | 7.5%             | 5.8%            | 7.5%         | 9.2%            |                   | 7.5%                        | 6.4%         | 6.4%                                | 5.1%                 | 0.6%                          | 5.7%                       | 1.6%                | 7.3%                     |
| Sep 2021    | 16.6% | 6.6%             | 5.5%            | 6.2%         | 8.8%            |                   | 6.9%                        | 5.9%         | 5.9%                                | 4.9%                 | 0.6%                          | 5.5%                       | 1.2%                | 6.7%                     |
| Aug 2021    | 19.8% | 6.3%             | 5.4%            | 6.6%         | 7.9%            |                   | 6.6%                        | 6.4%         | 6.4%                                | 5.0%                 | 0.5%                          | 5.5%                       | 1.0%                | 6.6%                     |
| Jul 2021    | 21.5% | 5.6%             | 4.8%            | 5.0%         | 7.8%            |                   | 6.0%                        | 5.2%         | 5.2%                                | 4.6%                 | 0.4%                          | 5.0%                       | 0.9%                | 5.9%                     |
| Jun 2021    | 20.2% | 5.0%             | 5.5%            | 5.9%         | 7.6%            |                   | 6.0%                        | 5.0%         | 5.0%                                | 4.5%                 | 0.5%                          | 5.0%                       | 0.8%                | 5.8%                     |
| May 2021    | 19.0% | 4.6%             | 4.9%            | 4.0%         | 7.2%            |                   | 5.4%                        | 5.1%         | 5.1%                                | 4.3%                 | 0.3%                          | 4.7%                       | 0.7%                | 5.4%                     |
| Apr 2021    | 17.2% | 4.1%             | 4.6%            | 4.9%         | 7.4%            |                   | 5.3%                        | 5.4%         | 5.4%                                | 4.2%                 | 0.4%                          | 4.6%                       | 0.7%                | 5.3%                     |
| Mar 2021    | 11.8% | 4.6%             | 5.0%            | 4.7%         | 7.6%            |                   | 5.6%                        | 6.9%         | 6.9%                                | 4.5%                 | 0.5%                          | 5.0%                       | 1.0%                | 5.9%                     |
| Feb 2021    | 9.4%  | 5.3%             | 5.7%            | 7.4%         | 10.4%           |                   | 7.0%                        | 9.5%         | 9.5%                                | 4.7%                 | 0.5%                          | 5.2%                       | 2.4%                | 7.7%                     |
| Jan 2021    | 8.8%  | 9.2%             | 7.6%            | 14.9%        | 14.0%           |                   | 10.7%                       | 10.1%        | 10.1%                               | 4.9%                 | 0.3%                          | 5.2%                       | 5.4%                | 10.5%                    |
| 2020        | 9.2%  | 5.8%             | 5.2%            | 7.1%         | 7.5%            |                   | 6.3%                        | 6.4%         | 6.4%                                | 4.8%                 | 0.4%                          | 5.2%                       | 1.1%                | 6.3%                     |
| Dec 2020    | 10.3% | 5.9%             | 5.1%            | 8.2%         | 10.4%           |                   | 7.2%                        | 6.5%         | 6.5%                                | 5.2%                 | 0.4%                          | 5.7%                       | 1.4%                | 7.1%                     |
| Nov 2020    | 8.8%  | 5.5%             | 4.7%            | 6.3%         | 7.7%            |                   | 6.0%                        | 5.3%         | 5.3%                                | 4.6%                 | 0.4%                          | 5.0%                       | 0.8%                | 5.8%                     |
| Oct 2020    | 8.5%  | 6.0%             | 5.4%            | 5.9%         | 7.8%            |                   | 6.4%                        | 5.7%         | 5.7%                                | 4.8%                 | 0.4%                          | 5.1%                       | 1.1%                | 6.2%                     |
| Sep 2020    | 3.1%  | 5.8%             | 4.8%            | 5.1%         | 5.2%            |                   | 5.2%                        | 5.9%         | 5.9%                                | 4.1%                 | 0.3%                          | 4.4%                       | 1.0%                | 5.4%                     |
| Aug 2020    |       | 5.3%             | 5.1%            | 6.7%         | 7.4%            |                   | 6.1%                        | 5.3%         | 5.3%                                | 4.9%                 | 0.3%                          | 5.2%                       | 0.6%                | 5.8%                     |
| Jul 2020    |       | 4.4%             | 5.4%            | 8.2%         | 6.3%            |                   | 5.6%                        | 5.8%         | 5.8%                                | 4.6%                 | 0.5%                          | 5.1%                       | 0.6%                | 5.6%                     |
| Jun 2020    |       | 5.0%             | 4.3%            |              | 6.8%            |                   | 5.5%                        | 5.1%         | 5.1%                                | 4.0%                 | 0.3%                          | 4.4%                       | 1.0%                | 5.4%                     |
| May 2020    |       | 6.6%             | 4.6%            | 5.7%         | 7.5%            |                   | 6.3%                        | 7.3%         | 7.3%                                | 4.2%                 | 0.2%                          | 4.4%                       | 2.1%                | 6.5%                     |
| Apr 2020    | 17.8% | 7.7%             | 7.5%            |              | 9.8%            |                   | 8.5%                        | 10.4%        | 10.4%                               | 5.1%                 | 0.2%                          | 5.3%                       | 3.7%                | 8.9%                     |
| Mar 2020    | 17.0% | 6.0%             | 6.6%            |              | 7.5%            |                   | 6.8%                        | 7.8%         | 7.8%                                | 5.3%                 | 0.4%                          | 5.7%                       | 1.3%                | 7.0%                     |
| Feb 2020    | 10.1% | 4.8%             | 4.8%            |              | 6.3%            |                   | 5.5%                        | 5.6%         | 5.6%                                | 5.0%                 | 0.5%                          | 5.5%                       |                     | 5.5%                     |
| Jan 2020    |       | 6.2%             | 4.6%            |              | 7.4%            |                   | 6.3%                        | 6.4%         | 6.4%                                | 5.7%                 | 0.7%                          | 6.3%                       |                     | 6.3%                     |