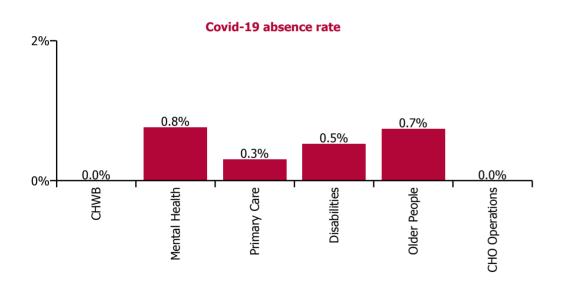

| Health Service Absence Rate - by Care<br>Group: Feb 2023 | Certified<br>absence | Self-<br>certified<br>absence | Non<br>Covid-19<br>absence | Covid-19<br>absence | Total<br>absence<br>rate | % Non<br>Covid-19<br>absence | %<br>Covid-19<br>absence |
|----------------------------------------------------------|----------------------|-------------------------------|----------------------------|---------------------|--------------------------|------------------------------|--------------------------|
| CHO 5                                                    | 6.0%                 | 0.5%                          | 6.5%                       | 0.6%                | 7.1%                     | 91.9%                        | 8.1%                     |
| Community Health & Wellbeing                             | 8.7%                 | 0.3%                          | 9.0%                       | 0.0%                | 9.0%                     | 100.0%                       | 0.0%                     |
| Mental Health                                            | 5.6%                 | 0.4%                          | 6.1%                       | 0.8%                | 6.8%                     | 88.8%                        | 11.2%                    |
| Primary Care                                             | 4.2%                 | 0.5%                          | 4.7%                       | 0.3%                | 5.0%                     | 93.9%                        | 6.1%                     |
| Disabilities                                             | 6.4%                 | 0.6%                          | 7.0%                       | 0.5%                | 7.5%                     | 93.0%                        | 7.0%                     |
| Older People                                             | 7.5%                 | 0.6%                          | 8.1%                       | 0.7%                | 8.8%                     | 91.6%                        | 8.4%                     |
| CHO Operations                                           | 4.8%                 | 0.1%                          | 4.9%                       | 0.0%                | 4.9%                     | 100.0%                       | 0.0%                     |

| Health Service Covid-19 Absence Rate - by<br>Staff Category & Care Group: Feb 2023 | Medical &<br>Dental | Nursing &<br>Midwifery | Health & Social<br>Care<br>Professionals | Management &<br>Administrative | General<br>Support | Patient & Client<br>Care | Covid-19<br>absence | Non Covid-19<br>absence | Total<br>absence rate |
|------------------------------------------------------------------------------------|---------------------|------------------------|------------------------------------------|--------------------------------|--------------------|--------------------------|---------------------|-------------------------|-----------------------|
| CHO 5                                                                              | 0.6%                | 0.8%                   | 0.8%                                     | 5.4%                           | 0.5%               | 0.4%                     | 0.6%                | 6.5%                    | 7.1%                  |
| Community Health & Wellbeing                                                       |                     | 0.0%                   | 0.0%                                     | 7.4%                           |                    | 0.0%                     | 0.0%                | 9.0%                    | 9.0%                  |
| Mental Health                                                                      | 0.0%                | 0.9%                   | 1.5%                                     | 6.3%                           | 0.7%               | 0.2%                     | 0.8%                | 6.1%                    | 6.8%                  |
| Primary Care                                                                       | 1.1%                | 0.1%                   | 0.5%                                     | 4.4%                           | 0.0%               | 0.3%                     | 0.3%                | 4.7%                    | 5.0%                  |
| Disabilities                                                                       | 0.0%                | 0.5%                   | 1.0%                                     | 6.3%                           | 0.0%               | 0.4%                     | 0.5%                | 7.0%                    | 7.5%                  |
| Older People                                                                       | 0.0%                | 1.2%                   | 0.0%                                     | 5.7%                           | 0.1%               | 0.7%                     | 0.7%                | 8.1%                    | 8.8%                  |
| CHO Operations                                                                     |                     |                        | 0.0%                                     | 4.2%                           | 0.0%               |                          | 0.0%                | 4.9%                    | 4.9%                  |