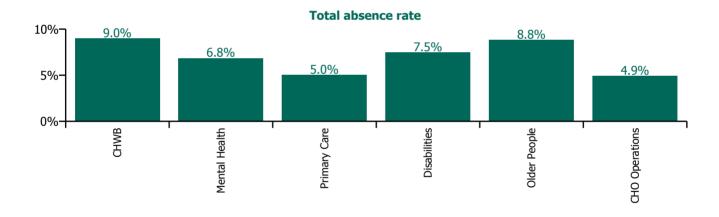

| Health Service Absence Rate - by Care<br>Group: Feb 2023 | Certified<br>absence | Self-<br>certified<br>absence | Non<br>Covid-19<br>absence | Covid-19<br>absence | Total<br>absence<br>rate | % Non<br>Covid-19<br>absence | %<br>Covid-19<br>absence |
|----------------------------------------------------------|----------------------|-------------------------------|----------------------------|---------------------|--------------------------|------------------------------|--------------------------|
| CHO 5                                                    | 6.0%                 | 0.5%                          | 6.5%                       | 0.6%                | 7.1%                     | 91.9%                        | 8.1%                     |
| Community Health & Wellbeing                             | 8.7%                 | 0.3%                          | 9.0%                       | 0.0%                | 9.0%                     | 100.0%                       | 0.0%                     |
| Mental Health                                            | 5.6%                 | 0.4%                          | 6.1%                       | 0.8%                | 6.8%                     | 88.8%                        | 11.2%                    |
| Primary Care                                             | 4.2%                 | 0.5%                          | 4.7%                       | 0.3%                | 5.0%                     | 93.9%                        | 6.1%                     |
| Disabilities                                             | 6.4%                 | 0.6%                          | 7.0%                       | 0.5%                | 7.5%                     | 93.0%                        | 7.0%                     |
| Older People                                             | 7.5%                 | 0.6%                          | 8.1%                       | 0.7%                | 8.8%                     | 91.6%                        | 8.4%                     |
| CHO Operations                                           | 4.8%                 | 0.1%                          | 4.9%                       | 0.0%                | 4.9%                     | 100.0%                       | 0.0%                     |

## **Total absence rate**