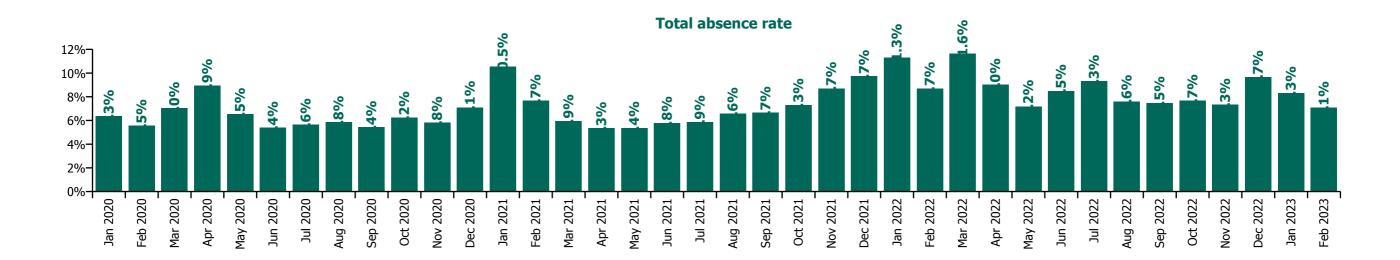

# CHO 5 by Staff Category

| Year/ month | Medical &<br>Dental | Nursing &<br>Midwifery | Health & Social<br>Care<br>Professionals | Management &<br>Administrative | General<br>Support | Patient & Client<br>Care | Certified<br>absence | Self-<br>certified<br>absence | Non<br>Covid-19<br>absence | Covid-19<br>absence | Total absence rate |
|-------------|---------------------|------------------------|------------------------------------------|--------------------------------|--------------------|--------------------------|----------------------|-------------------------------|----------------------------|---------------------|--------------------|
| 2023        | 3.6%                | 8.6%                   | 5.8%                                     | 5.9%                           | 9.9%               | 8.5%                     | 6.3%                 | 0.6%                          | 6.9%                       | 0.8%                | 7.7%               |
| Feb 2023    | 3.3%                | 7.5%                   | 5.2%                                     | 5.4%                           | 9.7%               | 8.0%                     | 6.0%                 | 0.5%                          | 6.5%                       | 0.6%                | 7.1%               |
| Jan 2023    | 3.7%                | 9.6%                   | 6.3%                                     | 6.3%                           | 10.0%              | 9.0%                     | 6.6%                 | 0.7%                          | 7.3%                       | 1.0%                | 8.3%               |
| 2022        | 4.5%                | 9.5%                   | 8.0%                                     | 6.0%                           | 9.1%               | 9.9%                     | 5.7%                 | 0.6%                          | 6.3%                       | 2.4%                | 8.8%               |
| Dec 2022    | 6.6%                | 10.0%                  | 8.1%                                     | 7.5%                           | 9.5%               | 11.2%                    | 7.0%                 | 0.9%                          | 8.0%                       | 1.7%                | 9.7%               |
| Nov 2022    | 5.1%                | 7.9%                   | 6.3%                                     | 4.6%                           | 7.4%               | 8.6%                     | 5.7%                 | 0.7%                          | 6.4%                       | 0.9%                | 7.3%               |
| Oct 2022    | 5.0%                | 8.3%                   | 6.8%                                     | 4.4%                           | 7.7%               | 8.9%                     | 5.9%                 | 0.6%                          | 6.5%                       | 1.2%                | 7.7%               |
| Sep 2022    | 3.4%                | 8.4%                   | 6.9%                                     | 3.8%                           | 8.7%               | 8.5%                     | 5.7%                 | 0.7%                          | 6.4%                       | 1.1%                | 7.5%               |
| Aug 2022    | 3.8%                | 8.3%                   | 7.2%                                     | 4.7%                           | 7.9%               | 8.6%                     | 6.0%                 | 0.5%                          | 6.6%                       | 1.0%                | 7.6%               |
| Jul 2022    | 4.5%                | 9.9%                   | 9.0%                                     | 6.0%                           | 9.7%               | 10.4%                    | 6.3%                 | 0.6%                          | 6.8%                       | 2.5%                | 9.3%               |
| Jun 2022    | 4.9%                | 9.2%                   | 8.6%                                     | 5.8%                           | 7.5%               | 9.3%                     | 5.6%                 | 0.6%                          | 6.2%                       | 2.3%                | 8.5%               |
| May 2022    | 3.0%                | 7.9%                   | 6.5%                                     | 4.5%                           | 7.9%               | 8.0%                     | 5.3%                 | 0.5%                          | 5.8%                       | 1.4%                | 7.2%               |
| Apr 2022    | 3.2%                | 9.7%                   | 7.9%                                     | 6.8%                           | 10.4%              | 9.9%                     | 5.6%                 | 0.5%                          | 6.1%                       | 2.9%                | 9.0%               |
| Mar 2022    | 5.4%                | 12.7%                  | 11.4%                                    | 9.8%                           | 12.3%              | 12.0%                    | 5.7%                 | 0.6%                          | 6.4%                       | 5.3%                | 11.6%              |
| Feb 2022    | 3.5%                | 10.0%                  | 8.1%                                     | 6.7%                           | 8.5%               | 9.0%                     | 5.2%                 | 0.5%                          | 5.7%                       | 3.0%                | 8.7%               |
| Jan 2022    | 5.2%                | 11.7%                  | 9.5%                                     | 7.8%                           | 11.9%              | 13.3%                    | 5.1%                 | 0.4%                          | 5.5%                       | 5.8%                | 11.3%              |
| 2021        | 3.2%                | 8.0%                   | 6.0%                                     | 5.1%                           | 6.7%               | 8.0%                     | 4.9%                 | 0.5%                          | 5.4%                       | 1.8%                | 7.1%               |
| Dec 2021    | 4.2%                | 11.1%                  | 9.0%                                     | 6.9%                           | 9.7%               | 10.2%                    | 6.1%                 | 0.6%                          | 6.7%                       | 3.0%                | 9.7%               |
| Nov 2021    | 5.2%                | 10.2%                  | 7.7%                                     | 5.6%                           | 9.2%               | 9.1%                     | 5.5%                 | 0.7%                          | 6.2%                       | 2.5%                | 8.7%               |
| Oct 2021    | 3.8%                | 8.5%                   | 6.1%                                     | 4.8%                           | 7.4%               | 7.8%                     | 5.1%                 | 0.6%                          | 5.7%                       | 1.6%                | 7.3%               |
| Sep 2021    | 2.8%                | 7.6%                   | 6.0%                                     | 4.1%                           | 6.2%               | 7.4%                     | 4.9%                 | 0.6%                          | 5.5%                       | 1.2%                | 6.7%               |
| Aug 2021    | 3.2%                | 7.8%                   | 4.6%                                     | 4.7%                           | 5.6%               | 7.2%                     | 5.0%                 | 0.5%                          | 5.5%                       | 1.0%                | 6.6%               |
| Jul 2021    | 2.7%                | 6.9%                   | 3.9%                                     | 4.7%                           | 7.2%               | 6.5%                     | 4.6%                 | 0.4%                          | 5.0%                       | 0.9%                | 5.9%               |
| Jun 2021    | 2.7%                | 6.6%                   | 4.6%                                     | 3.9%                           | 5.6%               | 6.5%                     | 4.5%                 | 0.5%                          | 5.0%                       | 0.8%                | 5.8%               |
| May 2021    | 3.4%                | 5.6%                   | 4.8%                                     | 3.8%                           | 4.8%               | 6.2%                     | 4.3%                 | 0.3%                          | 4.7%                       | 0.7%                | 5.4%               |
| Apr 2021    | 2.0%                | 5.5%                   | 4.9%                                     | 5.0%                           | 4.4%               | 6.1%                     | 4.2%                 | 0.4%                          | 4.6%                       | 0.7%                | 5.3%               |

| Mar 2021 | 2.7% | 5.8%  | 5.4% | 5.2% | 5.3% | 7.1%  | 4.5% | 0.5% | 5.0% | 1.0% | 5.9%  |
|----------|------|-------|------|------|------|-------|------|------|------|------|-------|
| Feb 2021 | 2.0% | 8.4%  | 6.4% | 5.4% | 5.8% | 9.3%  | 4.7% | 0.5% | 5.2% | 2.4% | 7.7%  |
| Jan 2021 | 3.5% | 11.9% | 8.3% | 6.7% | 9.3% | 12.3% | 4.9% | 0.3% | 5.2% | 5.4% | 10.5% |
| 2020     | 3.9% | 6.8%  | 5.2% | 5.3% | 6.9% | 6.8%  | 4.8% | 0.4% | 5.2% | 1.1% | 6.3%  |
| Dec 2020 | 2.6% | 8.0%  | 5.3% | 6.3% | 6.0% | 7.9%  | 5.2% | 0.4% | 5.7% | 1.4% | 7.1%  |
| Nov 2020 | 3.9% | 6.3%  | 4.5% | 5.0% | 6.0% | 6.3%  | 4.6% | 0.4% | 5.0% | 0.8% | 5.8%  |
| Oct 2020 | 4.9% | 7.2%  | 4.7% | 4.5% | 5.3% | 6.9%  | 4.8% | 0.4% | 5.1% | 1.1% | 6.2%  |
| Sep 2020 | 4.8% | 6.9%  | 4.1% | 4.4% | 5.7% | 5.0%  | 4.1% | 0.3% | 4.4% | 1.0% | 5.4%  |
| Aug 2020 | 4.9% | 6.2%  | 4.4% | 5.2% | 5.8% | 6.4%  | 4.9% | 0.3% | 5.2% | 0.6% | 5.8%  |
| Jul 2020 | 3.0% | 5.8%  | 4.7% | 5.0% | 6.3% | 6.3%  | 4.6% | 0.5% | 5.1% | 0.6% | 5.6%  |
| Jun 2020 | 2.4% | 6.4%  | 3.6% | 4.2% | 7.0% | 5.4%  | 4.0% | 0.3% | 4.4% | 1.0% | 5.4%  |
| May 2020 | 3.3% | 7.1%  | 4.4% | 5.5% | 8.7% | 6.9%  | 4.2% | 0.2% | 4.4% | 2.1% | 6.5%  |
| Apr 2020 | 7.7% | 8.9%  | 8.4% | 7.2% | 8.6% | 10.1% | 5.1% | 0.2% | 5.3% | 3.7% | 8.9%  |
| Mar 2020 | 2.9% | 7.3%  | 6.6% | 6.1% | 7.1% | 7.7%  | 5.3% | 0.4% | 5.7% | 1.3% | 7.0%  |
| Feb 2020 | 3.2% | 4.9%  | 5.5% | 4.4% | 7.8% | 6.3%  | 5.0% | 0.5% | 5.5% |      | 5.5%  |
| Jan 2020 | 3.2% | 6.3%  | 5.5% | 5.6% | 8.2% | 7.0%  | 5.7% | 0.7% | 6.3% |      | 6.3%  |