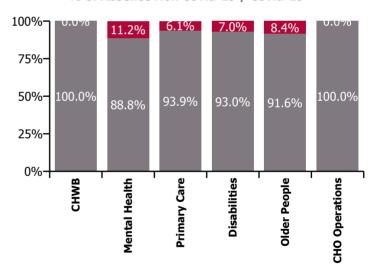

| Health Service Absence Rate - by Care<br>Group: Feb 2023 | Certified<br>absence | Self-<br>certified<br>absence | Non<br>Covid-19<br>absence | Covid-19<br>absence | Total<br>absence<br>rate | % Non<br>Covid-19<br>absence | %<br>Covid-19<br>absence |
|----------------------------------------------------------|----------------------|-------------------------------|----------------------------|---------------------|--------------------------|------------------------------|--------------------------|
| CHO 5                                                    | 6.0%                 | 0.5%                          | 6.5%                       | 0.6%                | 7.1%                     | 91.9%                        | 8.1%                     |
| Community Health & Wellbeing                             | 8.7%                 | 0.3%                          | 9.0%                       | 0.0%                | 9.0%                     | 100.0%                       | 0.0%                     |
| Mental Health                                            | 5.6%                 | 0.4%                          | 6.1%                       | 0.8%                | 6.8%                     | 88.8%                        | 11.2%                    |
| Primary Care                                             | 4.2%                 | 0.5%                          | 4.7%                       | 0.3%                | 5.0%                     | 93.9%                        | 6.1%                     |
| Disabilities                                             | 6.4%                 | 0.6%                          | 7.0%                       | 0.5%                | 7.5%                     | 93.0%                        | 7.0%                     |
| Older People                                             | 7.5%                 | 0.6%                          | 8.1%                       | 0.7%                | 8.8%                     | 91.6%                        | 8.4%                     |
| CHO Operations                                           | 4.8%                 | 0.1%                          | 4.9%                       | 0.0%                | 4.9%                     | 100.0%                       | 0.0%                     |