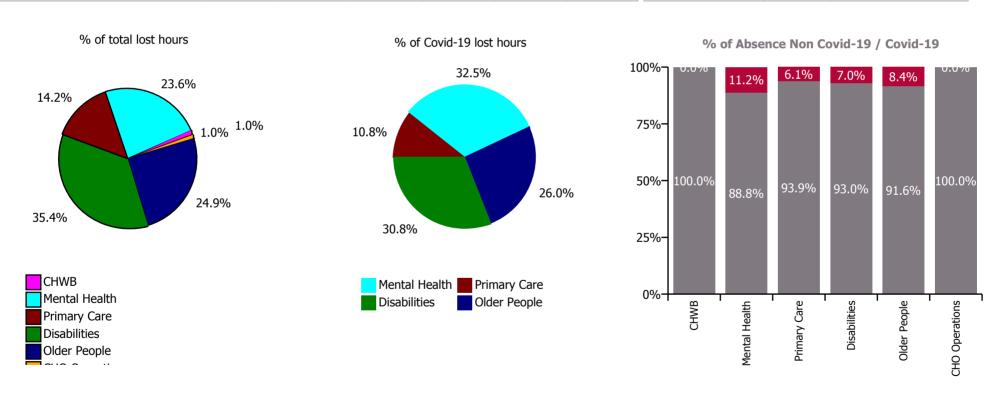

| Health Service Absence Rate - by Care<br>Group: Feb 2023 | Certified<br>absence | Self-<br>certified<br>absence | Non<br>Covid-19<br>absence | Covid-19<br>absence | Total<br>absence<br>rate | % Non<br>Covid-19<br>absence | %<br>Covid-19<br>absence |
|----------------------------------------------------------|----------------------|-------------------------------|----------------------------|---------------------|--------------------------|------------------------------|--------------------------|
| CHO 5                                                    | 6.0%                 | 0.5%                          | 6.5%                       | 0.6%                | 7.1%                     | 91.9%                        | 8.1%                     |
| Community Health & Wellbeing                             | 8.7%                 | 0.3%                          | 9.0%                       | 0.0%                | 9.0%                     | 100.0%                       | 0.0%                     |
| Mental Health                                            | 5.6%                 | 0.4%                          | 6.1%                       | 0.8%                | 6.8%                     | 88.8%                        | 11.2%                    |
| Primary Care                                             | 4.2%                 | 0.5%                          | 4.7%                       | 0.3%                | 5.0%                     | 93.9%                        | 6.1%                     |
| Disabilities                                             | 6.4%                 | 0.6%                          | 7.0%                       | 0.5%                | 7.5%                     | 93.0%                        | 7.0%                     |
| Older People                                             | 7.5%                 | 0.6%                          | 8.1%                       | 0.7%                | 8.8%                     | 91.6%                        | 8.4%                     |
| CHO Operations                                           | 4.8%                 | 0.1%                          | 4.9%                       | 0.0%                | 4.9%                     | 100.0%                       | 0.0%                     |

#### % of Absence Non Covid-19 / Covid-19

| Health Service Absence Rate - by<br>Care Group: Feb 2023 | Medical &<br>Dental | Nursing &<br>Midwifery | Health & Social<br>Care<br>Professionals | Management &<br>Administrative | General<br>Support | Patient & Client<br>Care | Certified absence | Self-<br>certified<br>absence | Non<br>Covid-19<br>absence | Covid-19<br>absence | Total<br>absence<br>rate |
|----------------------------------------------------------|---------------------|------------------------|------------------------------------------|--------------------------------|--------------------|--------------------------|-------------------|-------------------------------|----------------------------|---------------------|--------------------------|
| CHO 5                                                    | 3.3%                | 7.5%                   | 5.2%                                     | 5.4%                           | 9.7%               | 8.0%                     | 6.0%              | 0.5%                          | 6.5%                       | 0.6%                | 7.1%                     |
| Health Service Executive                                 | 3.1%                | 7.4%                   | 4.9%                                     | 5.0%                           | 9.6%               | 8.5%                     | 5.8%              | 0.5%                          | 6.2%                       | 0.6%                | 6.9%                     |
| Community Health & Wellbeing                             |                     | 3.6%                   | 0.0%                                     | 7.4%                           |                    | 14.6%                    | 8.7%              | 0.3%                          | 9.0%                       | 0.0%                | 9.0%                     |
| Mental Health                                            | 2.0%                | 7.3%                   | 3.8%                                     | 6.3%                           | 10.0%              | 5.7%                     | 5.6%              | 0.4%                          | 6.1%                       | 0.8%                | 6.8%                     |
| Primary Care                                             | 3.4%                | 6.0%                   | 4.6%                                     | 4.4%                           | 1.9%               | 6.7%                     | 4.2%              | 0.5%                          | 4.7%                       | 0.3%                | 5.0%                     |
| Disabilities                                             | 0.0%                | 6.6%                   | 7.4%                                     | 3.9%                           | 0.0%               | 8.3%                     | 5.5%              | 0.4%                          | 5.9%                       | 1.0%                | 6.9%                     |
| Older People                                             | 6.9%                | 9.3%                   | 3.1%                                     | 5.7%                           | 10.8%              | 9.2%                     | 7.5%              | 0.6%                          | 8.1%                       | 0.7%                | 8.8%                     |
| CHO Operations                                           |                     |                        | 10.2%                                    | 4.2%                           | 0.0%               |                          | 4.8%              | 0.1%                          | 4.9%                       | 0.0%                | 4.9%                     |
| Section 38 Voluntary Agencies                            | 66.7%               | 8.4%                   | 6.3%                                     | 7.9%                           | 12.6%              | 7.6%                     | 6.6%              | 0.6%                          | 7.3%                       | 0.4%                | 7.6%                     |