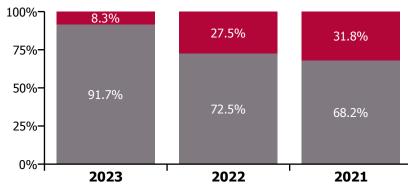

| 7.8%                                | 5.1%                 | 0.5%                          | 5.6%                       | 2.2%                | 7.8%                     |
| Feb 2020    | 5.7%                           | 5.0%                         | 6.1%                       | 5.6%                                | 5.2%                 | 0.5%                          | 5.6%                       |                     | 5.6%                     |
| Jan 2020    | 6.3%                           | 5.1%                         | 7.6%                       | 6.4%                                | 5.8%                 | 0.6%                          | 6.4%                       |                     | 6.4%                     |



# 8.3% 27.5%

Non Covid-19 & Covid-19 Absence



## **Total absence rate**