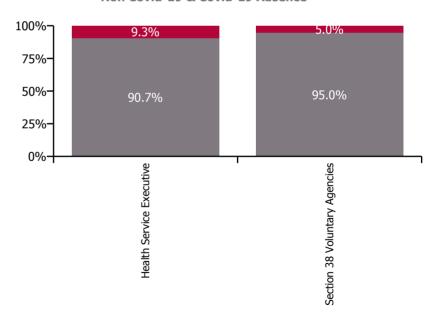

#### % of Absence Non Covid-19 / Covid-19

| Health Service Absence Rate - by<br>Care Group: Feb 2023 | Medical &<br>Dental | Nursing &<br>Midwifery | Health & Social<br>Care<br>Professionals | Management &<br>Administrative | General<br>Support | Patient & Client<br>Care | Certified absence | Self-<br>certified<br>absence | Non<br>Covid-19<br>absence | Covid-19<br>absence | Total<br>absence<br>rate |
|----------------------------------------------------------|---------------------|------------------------|------------------------------------------|--------------------------------|--------------------|--------------------------|-------------------|-------------------------------|----------------------------|---------------------|--------------------------|
| CHO 5                                                    | 3.3%                | 7.5%                   | 5.2%                                     | 5.4%                           | 9.7%               | 8.0%                     | 6.0%              | 0.5%                          | 6.5%                       | 0.6%                | 7.1%                     |
| Health Service Executive                                 | 3.1%                | 7.4%                   | 4.9%                                     | 5.0%                           | 9.6%               | 8.5%                     | 5.8%              | 0.5%                          | 6.2%                       | 0.6%                | 6.9%                     |
| Community Health & Wellbeing                             |                     | 3.6%                   | 0.0%                                     | 7.4%                           |                    | 14.6%                    | 8.7%              | 0.3%                          | 9.0%                       | 0.0%                | 9.0%                     |
| Mental Health                                            | 2.0%                | 7.3%                   | 3.8%                                     | 6.3%                           | 10.0%              | 5.7%                     | 5.6%              | 0.4%                          | 6.1%                       | 0.8%                | 6.8%                     |
| Primary Care                                             | 3.4%                | 6.0%                   | 4.6%                                     | 4.4%                           | 1.9%               | 6.7%                     | 4.2%              | 0.5%                          | 4.7%                       | 0.3%                | 5.0%                     |
| Disabilities                                             | 0.0%                | 6.6%                   | 7.4%                                     | 3.9%                           | 0.0%               | 8.3%                     | 5.5%              | 0.4%                          | 5.9%                       | 1.0%                | 6.9%                     |
| Older People                                             | 6.9%                | 9.3%                   | 3.1%                                     | 5.7%                           | 10.8%              | 9.2%                     | 7.5%              | 0.6%                          | 8.1%                       | 0.7%                | 8.8%                     |
| CHO Operations                                           |                     |                        | 10.2%                                    | 4.2%                           | 0.0%               |                          | 4.8%              | 0.1%                          | 4.9%                       | 0.0%                | 4.9%                     |
| Section 38 Voluntary Agencies                            | 66.7%               | 8.4%                   | 6.3%                                     | 7.9%                           | 12.6%              | 7.6%                     | 6.6%              | 0.6%                          | 7.3%                       | 0.4%                | 7.6%                     |