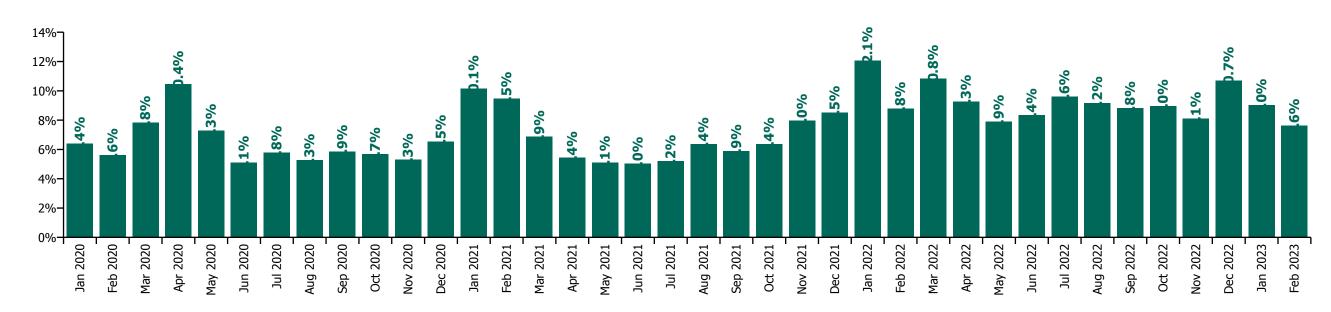

# CHO 5 by Staff Category

| Year/ month | Medical &<br>Dental | Nursing &<br>Midwifery | Health & Social<br>Care<br>Professionals | Management &<br>Administrative | General<br>Support | Patient & Client<br>Care | Certified<br>absence | Self-<br>certified<br>absence | Non<br>Covid-19<br>absence | Covid-19<br>absence | Total absence rate |
|-------------|---------------------|------------------------|------------------------------------------|--------------------------------|--------------------|--------------------------|----------------------|-------------------------------|----------------------------|---------------------|--------------------|
| 2023        | 3.6%                | 8.6%                   | 5.8%                                     | 5.9%                           | 9.9%               | 8.5%                     | 6.3%                 | 0.6%                          | 6.9%                       | 0.8%                | 7.7%               |
| Feb 2023    | 3.3%                | 7.5%                   | 5.2%                                     | 5.4%                           | 9.7%               | 8.0%                     | 6.0%                 | 0.5%                          | 6.5%                       | 0.6%                | 7.1%               |
| Jan 2023    | 3.7%                | 9.6%                   | 6.3%                                     | 6.3%                           | 10.0%              | 9.0%                     | 6.6%                 | 0.7%                          | 7.3%                       | 1.0%                | 8.3%               |
| 2022        | 4.5%                | 9.5%                   | 8.0%                                     | 6.0%                           | 9.1%               | 9.9%                     | 5.7%                 | 0.6%                          | 6.3%                       | 2.4%                | 8.8%               |
| Dec 2022    | 6.6%                | 10.0%                  | 8.1%                                     | 7.5%                           | 9.5%               | 11.2%                    | 7.0%                 | 0.9%                          | 8.0%                       | 1.7%                | 9.7%               |
| Nov 2022    | 5.1%                | 7.9%                   | 6.3%                                     | 4.6%                           | 7.4%               | 8.6%                     | 5.7%                 | 0.7%                          | 6.4%                       | 0.9%                | 7.3%               |
| Oct 2022    | 5.0%                | 8.3%                   | 6.8%                                     | 4.4%                           | 7.7%               | 8.9%                     | 5.9%                 | 0.6%                          | 6.5%                       | 1.2%                | 7.7%               |
| Sep 2022    | 3.4%                | 8.4%                   | 6.9%                                     | 3.8%                           | 8.7%               | 8.5%                     | 5.7%                 | 0.7%                          | 6.4%                       | 1.1%                | 7.5%               |
| Aug 2022    | 3.8%                | 8.3%                   | 7.2%                                     | 4.7%                           | 7.9%               | 8.6%                     | 6.0%                 | 0.5%                          | 6.6%                       | 1.0%                | 7.6%               |
| Jul 2022    | 4.5%                | 9.9%                   | 9.0%                                     | 6.0%                           | 9.7%               | 10.4%                    | 6.3%                 | 0.6%                          | 6.8%                       | 2.5%                | 9.3%               |
| Jun 2022    | 4.9%                | 9.2%                   | 8.6%                                     | 5.8%                           | 7.5%               | 9.3%                     | 5.6%                 | 0.6%                          | 6.2%                       | 2.3%                | 8.5%               |
| May 2022    | 3.0%                | 7.9%                   | 6.5%                                     | 4.5%                           | 7.9%               | 8.0%                     | 5.3%                 | 0.5%                          | 5.8%                       | 1.4%                | 7.2%               |
| Apr 2022    | 3.2%                | 9.7%                   | 7.9%                                     | 6.8%                           | 10.4%              | 9.9%                     | 5.6%                 | 0.5%                          | 6.1%                       | 2.9%                | 9.0%               |
| Mar 2022    | 5.4%                | 12.7%                  | 11.4%                                    | 9.8%                           | 12.3%              | 12.0%                    | 5.7%                 | 0.6%                          | 6.4%                       | 5.3%                | 11.6%              |
| Feb 2022    | 3.5%                | 10.0%                  | 8.1%                                     | 6.7%                           | 8.5%               | 9.0%                     | 5.2%                 | 0.5%                          | 5.7%                       | 3.0%                | 8.7%               |
| Jan 2022    | 5.2%                | 11.7%                  | 9.5%                                     | 7.8%                           | 11.9%              | 13.3%                    | 5.1%                 | 0.4%                          | 5.5%                       | 5.8%                | 11.3%              |
| 2021        | 3.2%                | 8.0%                   | 6.0%                                     | 5.1%                           | 6.7%               | 8.0%                     | 4.9%                 | 0.5%                          | 5.4%                       | 1.8%                | 7.1%               |
| Dec 2021    | 4.2%                | 11.1%                  | 9.0%                                     | 6.9%                           | 9.7%               | 10.2%                    | 6.1%                 | 0.6%                          | 6.7%                       | 3.0%                | 9.7%               |
| Nov 2021    | 5.2%                | 10.2%                  | 7.7%                                     | 5.6%                           | 9.2%               | 9.1%                     | 5.5%                 | 0.7%                          | 6.2%                       | 2.5%                | 8.7%               |
| Oct 2021    | 3.8%                | 8.5%                   | 6.1%                                     | 4.8%                           | 7.4%               | 7.8%                     | 5.1%                 | 0.6%                          | 5.7%                       | 1.6%                | 7.3%               |
| Sep 2021    | 2.8%                | 7.6%                   | 6.0%                                     | 4.1%                           | 6.2%               | 7.4%                     | 4.9%                 | 0.6%                          | 5.5%                       | 1.2%                | 6.7%               |
| Aug 2021    | 3.2%                | 7.8%                   | 4.6%                                     | 4.7%                           | 5.6%               | 7.2%                     | 5.0%                 | 0.5%                          | 5.5%                       | 1.0%                | 6.6%               |
| Jul 2021    | 2.7%                | 6.9%                   | 3.9%                                     | 4.7%                           | 7.2%               | 6.5%                     | 4.6%                 | 0.4%                          | 5.0%                       | 0.9%                | 5.9%               |
| Jun 2021    | 2.7%                | 6.6%                   | 4.6%                                     | 3.9%                           | 5.6%               | 6.5%                     | 4.5%                 | 0.5%                          | 5.0%                       | 0.8%                | 5.8%               |
| May 2021    | 3.4%                | 5.6%                   | 4.8%                                     | 3.8%                           | 4.8%               | 6.2%                     | 4.3%                 | 0.3%                          | 4.7%                       | 0.7%                | 5.4%               |
| Apr 2021    | 2.0%                | 5.5%                   | 4.9%                                     | 5.0%                           | 4.4%               | 6.1%                     | 4.2%                 | 0.4%                          | 4.6%                       | 0.7%                | 5.3%               |

| Mar 2021 | 2.7% | 5.8%  | 5.4% | 5.2% | 5.3% | 7.1%  | 4.5% | 0.5% | 5.0% | 1.0% | 5.9%  |
|----------|------|-------|------|------|------|-------|------|------|------|------|-------|
| Feb 2021 | 2.0% | 8.4%  | 6.4% | 5.4% | 5.8% | 9.3%  | 4.7% | 0.5% | 5.2% | 2.4% | 7.7%  |
| Jan 2021 | 3.5% | 11.9% | 8.3% | 6.7% | 9.3% | 12.3% | 4.9% | 0.3% | 5.2% | 5.4% | 10.5% |
| 2020     | 3.9% | 6.8%  | 5.2% | 5.3% | 6.9% | 6.8%  | 4.8% | 0.4% | 5.2% | 1.1% | 6.3%  |
| Dec 2020 | 2.6% | 8.0%  | 5.3% | 6.3% | 6.0% | 7.9%  | 5.2% | 0.4% | 5.7% | 1.4% | 7.1%  |
| Nov 2020 | 3.9% | 6.3%  | 4.5% | 5.0% | 6.0% | 6.3%  | 4.6% | 0.4% | 5.0% | 0.8% | 5.8%  |
| Oct 2020 | 4.9% | 7.2%  | 4.7% | 4.5% | 5.3% | 6.9%  | 4.8% | 0.4% | 5.1% | 1.1% | 6.2%  |
| Sep 2020 | 4.8% | 6.9%  | 4.1% | 4.4% | 5.7% | 5.0%  | 4.1% | 0.3% | 4.4% | 1.0% | 5.4%  |
| Aug 2020 | 4.9% | 6.2%  | 4.4% | 5.2% | 5.8% | 6.4%  | 4.9% | 0.3% | 5.2% | 0.6% | 5.8%  |
| Jul 2020 | 3.0% | 5.8%  | 4.7% | 5.0% | 6.3% | 6.3%  | 4.6% | 0.5% | 5.1% | 0.6% | 5.6%  |
| Jun 2020 | 2.4% | 6.4%  | 3.6% | 4.2% | 7.0% | 5.4%  | 4.0% | 0.3% | 4.4% | 1.0% | 5.4%  |
| May 2020 | 3.3% | 7.1%  | 4.4% | 5.5% | 8.7% | 6.9%  | 4.2% | 0.2% | 4.4% | 2.1% | 6.5%  |
| Apr 2020 | 7.7% | 8.9%  | 8.4% | 7.2% | 8.6% | 10.1% | 5.1% | 0.2% | 5.3% | 3.7% | 8.9%  |
| Mar 2020 | 2.9% | 7.3%  | 6.6% | 6.1% | 7.1% | 7.7%  | 5.3% | 0.4% | 5.7% | 1.3% | 7.0%  |
| Feb 2020 | 3.2% | 4.9%  | 5.5% | 4.4% | 7.8% | 6.3%  | 5.0% | 0.5% | 5.5% |      | 5.5%  |
| Jan 2020 | 3.2% | 6.3%  | 5.5% | 5.6% | 8.2% | 7.0%  | 5.7% | 0.7% | 6.3% |      | 6.3%  |