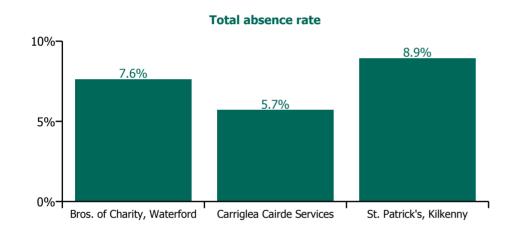

#### Non Covid-19 & Covid-19 Absence

| Health Service Absence Rate - by<br>Care Group: Feb 2023 | Medical &<br>Dental | Nursing &<br>Midwifery | Health & Social<br>Care<br>Professionals | Management &<br>Administrative | General<br>Support | Patient & Client<br>Care | Certified<br>absence | Self-<br>certified<br>absence | Non<br>Covid-19<br>absence | Covid-19<br>absence | Total<br>absence<br>rate |
|----------------------------------------------------------|---------------------|------------------------|------------------------------------------|--------------------------------|--------------------|--------------------------|----------------------|-------------------------------|----------------------------|---------------------|--------------------------|
| CHO 5                                                    | 66.7%               | 8.4%                   | 6.3%                                     | 7.9%                           | 12.6%              | 7.6%                     | 6.6%                 | 0.6%                          | 7.3%                       | 0.4%                | 7.6%                     |
| Section 38 Voluntary Agencies                            | 66.7%               | 8.4%                   | 6.3%                                     | 7.9%                           | 12.6%              | 7.6%                     | 6.6%                 | 0.6%                          | 7.3%                       | 0.4%                | 7.6%                     |
| Bros. of Charity, Waterford                              | 66.7%               | 8.4%                   | 5.0%                                     | 9.5%                           | 21.7%              | 7.6%                     | 6.3%                 | 0.8%                          | 7.2%                       | 0.5%                | 7.6%                     |
| Carriglea Cairde Services                                |                     | 4.9%                   | 5.2%                                     | 6.0%                           | 0.0%               | 6.5%                     | 5.1%                 | 0.2%                          | 5.4%                       | 0.4%                | 5.7%                     |
| St. Patrick's, Kilkenny                                  |                     | 11.7%                  | 10.5%                                    | 5.2%                           | 21.2%              | 8.3%                     | 8.4%                 | 0.4%                          | 8.8%                       | 0.2%                | 8.9%                     |

## **Total absence rate**