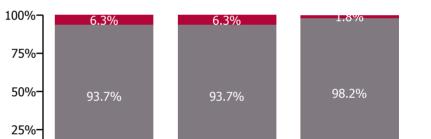

#### Non Covid-19 & Covid-19 Absence

| Health Service Absence Rate - by<br>Care Group: Feb 2023 | Medical &<br>Dental | Nursing &<br>Midwifery | Health & Social<br>Care<br>Professionals | Management &<br>Administrative | General<br>Support | Patient & Client<br>Care | Certified<br>absence | Self-<br>certified<br>absence | Non<br>Covid-19<br>absence | Covid-19<br>absence | Total<br>absence<br>rate |
|----------------------------------------------------------|---------------------|------------------------|------------------------------------------|--------------------------------|--------------------|--------------------------|----------------------|-------------------------------|----------------------------|---------------------|--------------------------|
| CHO 5                                                    | 66.7%               | 8.4%                   | 6.3%                                     | 7.9%                           | 12.6%              | 7.6%                     | 6.6%                 | 0.6%                          | 7.3%                       | 0.4%                | 7.6%                     |
| Section 38 Voluntary Agencies                            | 66.7%               | 8.4%                   | 6.3%                                     | 7.9%                           | 12.6%              | 7.6%                     | 6.6%                 | 0.6%                          | 7.3%                       | 0.4%                | 7.6%                     |
| Bros. of Charity, Waterford                              | 66.7%               | 8.4%                   | 5.0%                                     | 9.5%                           | 21.7%              | 7.6%                     | 6.3%                 | 0.8%                          | 7.2%                       | 0.5%                | 7.6%                     |
| Carriglea Cairde Services                                |                     | 4.9%                   | 5.2%                                     | 6.0%                           | 0.0%               | 6.5%                     | 5.1%                 | 0.2%                          | 5.4%                       | 0.4%                | 5.7%                     |
| St. Patrick's, Kilkenny                                  |                     | 11.7%                  | 10.5%                                    | 5.2%                           | 21.2%              | 8.3%                     | 8.4%                 | 0.4%                          | 8.8%                       | 0.2%                | 8.9%                     |