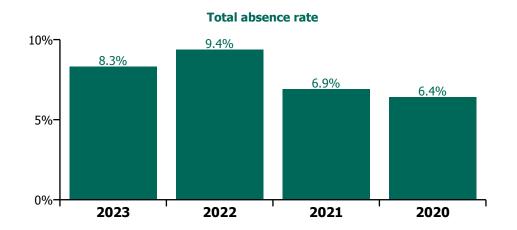

## **Total absence rate**

## **CHO 5 by Care Group**

| Year/ month | СНЖВ  | Mental<br>Health | Primary<br>Care | Disabilities | Older<br>People | CHO<br>Operations | Health Service<br>Executive | Disabilities | Section 38<br>Voluntary<br>Agencies | Certified<br>absence | Self-<br>certified<br>absence | Non<br>Covid-19<br>absence | Covid-19<br>absence | Total<br>absence<br>rate |
|-------------|-------|------------------|-----------------|--------------|-----------------|-------------------|-----------------------------|--------------|-------------------------------------|----------------------|-------------------------------|----------------------------|---------------------|--------------------------|
| 2023        | 8.6%  | 7.7%             | 5.7%            | 6.5%         | 9.5%            | 5.8%              | 7.5%                        | 8.3%         | 8.3%                                | 6.3%                 | 0.6%                          | 6.9%                       | 0.8%                | 7.7%                     |
| Feb 2023    | 9.0%  | 6.8%             | 5.0%            | 6.9%         | 8.8%            | 4.9%              | 6.9%                        | 7.6%         | 7.6%                                | 6.0%                 | 0.5%                          | 6.5%                       | 0.6%                | 7.1%                     |
| Jan 2023    | 8.2%  | 8.5%             | 6.4%            | 6.1%         | 10.2%           | 6.5%              | 8.1%                        | 9.0%         | 9.0%                                | 6.6%                 | 0.7%                          | 7.3%                       | 1.0%                | 8.3%                     |
| 2022        | 6.2%  | 7.9%             | 7.6%            |              | 10.5%           | 2.9%              | 8.6%                        | 9.4%         | 9.4%                                | 5.7%                 | 0.6%                          | 6.3%                       | 2.4%                | 8.8%                     |
| Dec 2022    | 8.6%  | 9.3%             | 7.8%            | 7.0%         | 11.8%           | 7.7%              | 9.3%                        | 10.7%        | 10.7%                               | 7.0%                 | 0.9%                          | 8.0%                       | 1.7%                | 9.7%                     |
| Nov 2022    | 2.2%  | 7.0%             | 5.9%            | 7.2%         | 9.0%            | 2.9%              | 7.1%                        | 8.1%         | 8.1%                                | 5.7%                 | 0.7%                          | 6.4%                       | 0.9%                | 7.3%                     |
| Oct 2022    | 2.9%  | 7.4%             | 6.1%            | 6.3%         | 9.0%            | 1.6%              | 7.2%                        | 9.0%         | 9.0%                                | 5.9%                 | 0.6%                          | 6.5%                       | 1.2%                | 7.7%                     |
| Sep 2022    | 7.3%  | 7.4%             | 5.9%            | 6.5%         | 8.3%            | 2.2%              | 7.0%                        | 8.8%         | 8.8%                                | 5.7%                 | 0.7%                          | 6.4%                       | 1.1%                | 7.5%                     |
| Aug 2022    | 3.1%  | 6.9%             | 7.0%            | 7.1%         | 7.9%            | 1.0%              | 7.1%                        | 9.2%         | 9.2%                                | 6.0%                 | 0.5%                          | 6.6%                       | 1.0%                | 7.6%                     |
| Jul 2022    | 5.4%  | 8.1%             | 8.2%            | 10.4%        | 11.2%           | 4.5%              | 9.2%                        | 9.6%         | 9.6%                                | 6.3%                 | 0.6%                          | 6.8%                       | 2.5%                | 9.3%                     |
| Jun 2022    | 8.0%  | 7.3%             | 7.8%            | 9.5%         | 10.9%           | 1.3%              | 8.5%                        | 8.4%         | 8.4%                                | 5.6%                 | 0.6%                          | 6.2%                       | 2.3%                | 8.5%                     |
| May 2022    | 5.5%  | 6.0%             | 6.0%            | 7.8%         | 9.1%            | 1.7%              | 7.0%                        | 7.9%         | 7.9%                                | 5.3%                 | 0.5%                          | 5.8%                       | 1.4%                | 7.2%                     |
| Apr 2022    | 6.4%  | 7.2%             | 7.9%            | 10.2%        | 11.9%           | 2.0%              | 8.9%                        | 9.3%         | 9.3%                                | 5.6%                 | 0.5%                          | 6.1%                       | 2.9%                | 9.0%                     |
| Mar 2022    | 11.0% | 10.9%            | 11.3%           | 14.0%        | 13.1%           |                   | 11.9%                       | 10.8%        | 10.8%                               | 5.7%                 | 0.6%                          | 6.4%                       | 5.3%                | 11.6%                    |
| Feb 2022    | 6.7%  | 7.7%             | 7.6%            | 9.9%         | 10.6%           |                   | 8.7%                        | 8.8%         | 8.8%                                | 5.2%                 | 0.5%                          | 5.7%                       | 3.0%                | 8.7%                     |
| Jan 2022    | 7.0%  | 9.9%             | 9.8%            | 13.0%        | 13.1%           |                   | 11.0%                       | 12.1%        | 12.1%                               | 5.1%                 | 0.4%                          | 5.5%                       | 5.8%                | 11.3%                    |
| 2021        | 15.2% | 6.3%             | 6.1%            | 7.3%         | 9.2%            |                   | 7.2%                        | 6.9%         | 6.9%                                | 4.9%                 | 0.5%                          | 5.4%                       | 1.8%                | 7.1%                     |
| Dec 2021    | 9.2%  | 9.1%             | 9.4%            | 11.6%        | 11.6%           |                   | 10.1%                       | 8.5%         | 8.5%                                | 6.1%                 | 0.6%                          | 6.7%                       | 3.0%                | 9.7%                     |
| Nov 2021    | 12.7% | 8.4%             | 8.1%            | 8.9%         | 10.4%           |                   | 8.9%                        | 8.0%         | 8.0%                                | 5.5%                 | 0.7%                          | 6.2%                       | 2.5%                | 8.7%                     |
| Oct 2021    | 18.4% | 7.5%             | 5.8%            | 7.5%         | 9.2%            |                   | 7.5%                        | 6.4%         | 6.4%                                | 5.1%                 | 0.6%                          | 5.7%                       | 1.6%                | 7.3%                     |
| Sep 2021    | 16.6% | 6.6%             | 5.5%            | 6.2%         | 8.8%            |                   | 6.9%                        | 5.9%         | 5.9%                                | 4.9%                 | 0.6%                          | 5.5%                       | 1.2%                | 6.7%                     |
| Aug 2021    | 19.8% | 6.3%             | 5.4%            | 6.6%         | 7.9%            |                   | 6.6%                        | 6.4%         | 6.4%                                | 5.0%                 | 0.5%                          | 5.5%                       | 1.0%                | 6.6%                     |
| Jul 2021    | 21.5% | 5.6%             | 4.8%            | 5.0%         | 7.8%            |                   | 6.0%                        | 5.2%         | 5.2%                                | 4.6%                 | 0.4%                          | 5.0%                       | 0.9%                | 5.9%                     |
| Jun 2021    | 20.2% | 5.0%             | 5.5%            | 5.9%         | 7.6%            |                   | 6.0%                        | 5.0%         | 5.0%                                | 4.5%                 | 0.5%                          | 5.0%                       | 0.8%                | 5.8%                     |
| May 2021    | 19.0% | 4.6%             | 4.9%            | 4.0%         | 7.2%            |                   | 5.4%                        | 5.1%         | 5.1%                                | 4.3%                 | 0.3%                          | 4.7%                       | 0.7%                | 5.4%                     |
| Apr 2021    | 17.2% | 4.1%             | 4.6%            | 4.9%         | 7.4%            |                   | 5.3%                        | 5.4%         | 5.4%                                | 4.2%                 | 0.4%                          | 4.6%                       | 0.7%                | 5.3%                     |
| Mar 2021    | 11.8% | 4.6%             | 5.0%            | 4.7%         | 7.6%            |                   | 5.6%                        | 6.9%         | 6.9%                                | 4.5%                 | 0.5%                          | 5.0%                       | 1.0%                | 5.9%                     |
| Feb 2021    | 9.4%  | 5.3%             | 5.7%            | 7.4%         | 10.4%           |                   | 7.0%                        | 9.5%         | 9.5%                                | 4.7%                 | 0.5%                          | 5.2%                       | 2.4%                | 7.7%                     |
| Jan 2021    | 8.8%  | 9.2%             | 7.6%            | 14.9%        | 14.0%           |                   | 10.7%                       | 10.1%        | 10.1%                               | 4.9%                 | 0.3%                          | 5.2%                       | 5.4%                | 10.5%                    |
| 2020        | 9.2%  | 5.8%             | 5.2%            | 7.1%         | 7.5%            |                   | 6.3%                        | 6.4%         | 6.4%                                | 4.8%                 | 0.4%                          | 5.2%                       | 1.1%                | 6.3%                     |
| Dec 2020    | 10.3% | 5.9%             | 5.1%            | 8.2%         | 10.4%           |                   | 7.2%                        | 6.5%         | 6.5%                                | 5.2%                 | 0.4%                          | 5.7%                       | 1.4%                | 7.1%                     |
| Nov 2020    | 8.8%  | 5.5%             | 4.7%            | 6.3%         | 7.7%            |                   | 6.0%                        | 5.3%         | 5.3%                                | 4.6%                 | 0.4%                          | 5.0%                       | 0.8%                | 5.8%                     |
| Oct 2020    | 8.5%  | 6.0%             | 5.4%            | 5.9%         | 7.8%            |                   | 6.4%                        | 5.7%         | 5.7%                                | 4.8%                 | 0.4%                          | 5.1%                       | 1.1%                | 6.2%                     |
| Sep 2020    | 3.1%  | 5.8%             | 4.8%            | 5.1%         | 5.2%            |                   | 5.2%                        | 5.9%         | 5.9%                                | 4.1%                 | 0.3%                          | 4.4%                       | 1.0%                | 5.4%                     |
| Aug 2020    |       | 5.3%             | 5.1%            | 6.7%         | 7.4%            |                   | 6.1%                        | 5.3%         | 5.3%                                | 4.9%                 | 0.3%                          | 5.2%                       | 0.6%                | 5.8%                     |
| Jul 2020    |       | 4.4%             | 5.4%            | 8.2%         | 6.3%            |                   | 5.6%                        | 5.8%         | 5.8%                                | 4.6%                 | 0.5%                          | 5.1%                       | 0.6%                | 5.6%                     |
| Jun 2020    |       | 5.0%             | 4.3%            |              | 6.8%            |                   | 5.5%                        | 5.1%         | 5.1%                                | 4.0%                 | 0.3%                          | 4.4%                       | 1.0%                | 5.4%                     |
| May 2020    |       | 6.6%             | 4.6%            | 5.7%         | 7.5%            |                   | 6.3%                        | 7.3%         | 7.3%                                | 4.2%                 | 0.2%                          | 4.4%                       | 2.1%                | 6.5%                     |
| Apr 2020    | 17.8% | 7.7%             | 7.5%            |              | 9.8%            |                   | 8.5%                        | 10.4%        | 10.4%                               | 5.1%                 | 0.2%                          | 5.3%                       | 3.7%                | 8.9%                     |
| Mar 2020    | 17.0% | 6.0%             | 6.6%            |              | 7.5%            |                   | 6.8%                        | 7.8%         | 7.8%                                | 5.3%                 | 0.4%                          | 5.7%                       | 1.3%                | 7.0%                     |
| Feb 2020    | 10.1% | 4.8%             | 4.8%            |              | 6.3%            |                   | 5.5%                        | 5.6%         | 5.6%                                | 5.0%                 | 0.5%                          | 5.5%                       |                     | 5.5%                     |
| Jan 2020    |       | 6.2%             | 4.6%            |              | 7.4%            |                   | 6.3%                        | 6.4%         | 6.4%                                | 5.7%                 | 0.7%                          | 6.3%                       |                     | 6.3%                     |