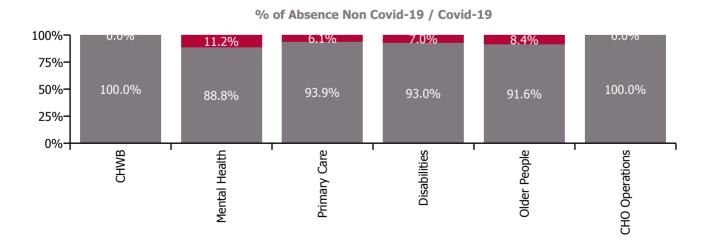

| Health Service Absence Rate - by Care<br>Group: Feb 2023 | Certified<br>absence | Self-<br>certified<br>absence | Non<br>Covid-19<br>absence | Covid-19<br>absence | Total<br>absence<br>rate | % Non<br>Covid-19<br>absence | %<br>Covid-19<br>absence |
|----------------------------------------------------------|----------------------|-------------------------------|----------------------------|---------------------|--------------------------|------------------------------|--------------------------|
| CHO 5                                                    | 6.0%                 | 0.5%                          | 6.5%                       | 0.6%                | 7.1%                     | 91.9%                        | 8.1%                     |
| Community Health & Wellbeing                             | 8.7%                 | 0.3%                          | 9.0%                       | 0.0%                | 9.0%                     | 100.0%                       | 0.0%                     |
| Mental Health                                            | 5.6%                 | 0.4%                          | 6.1%                       | 0.8%                | 6.8%                     | 88.8%                        | 11.2%                    |
| Primary Care                                             | 4.2%                 | 0.5%                          | 4.7%                       | 0.3%                | 5.0%                     | 93.9%                        | 6.1%                     |
| Disabilities                                             | 6.4%                 | 0.6%                          | 7.0%                       | 0.5%                | 7.5%                     | 93.0%                        | 7.0%                     |
| Older People                                             | 7.5%                 | 0.6%                          | 8.1%                       | 0.7%                | 8.8%                     | 91.6%                        | 8.4%                     |
| CHO Operations                                           | 4.8%                 | 0.1%                          | 4.9%                       | 0.0%                | 4.9%                     | 100.0%                       | 0.0%                     |

#### % of Absence Non Covid-19 / Covid-19

| Health Service Absence Rate - by<br>Care Group: Feb 2023 | Medical &<br>Dental | Nursing &<br>Midwifery | Health & Social<br>Care<br>Professionals | Management &<br>Administrative | General<br>Support | Patient & Client<br>Care | Certified absence | Self-<br>certified<br>absence | Non<br>Covid-19<br>absence | Covid-19<br>absence | Total<br>absence<br>rate |
|----------------------------------------------------------|---------------------|------------------------|------------------------------------------|--------------------------------|--------------------|--------------------------|-------------------|-------------------------------|----------------------------|---------------------|--------------------------|
| CHO 5                                                    | 3.3%                | 7.5%                   | 5.2%                                     | 5.4%                           | 9.7%               | 8.0%                     | 6.0%              | 0.5%                          | 6.5%                       | 0.6%                | 7.1%                     |
| Health Service Executive                                 | 3.1%                | 7.4%                   | 4.9%                                     | 5.0%                           | 9.6%               | 8.5%                     | 5.8%              | 0.5%                          | 6.2%                       | 0.6%                | 6.9%                     |
| Community Health & Wellbeing                             |                     | 3.6%                   | 0.0%                                     | 7.4%                           |                    | 14.6%                    | 8.7%              | 0.3%                          | 9.0%                       | 0.0%                | 9.0%                     |
| Mental Health                                            | 2.0%                | 7.3%                   | 3.8%                                     | 6.3%                           | 10.0%              | 5.7%                     | 5.6%              | 0.4%                          | 6.1%                       | 0.8%                | 6.8%                     |
| Primary Care                                             | 3.4%                | 6.0%                   | 4.6%                                     | 4.4%                           | 1.9%               | 6.7%                     | 4.2%              | 0.5%                          | 4.7%                       | 0.3%                | 5.0%                     |
| Disabilities                                             | 0.0%                | 6.6%                   | 7.4%                                     | 3.9%                           | 0.0%               | 8.3%                     | 5.5%              | 0.4%                          | 5.9%                       | 1.0%                | 6.9%                     |
| Older People                                             | 6.9%                | 9.3%                   | 3.1%                                     | 5.7%                           | 10.8%              | 9.2%                     | 7.5%              | 0.6%                          | 8.1%                       | 0.7%                | 8.8%                     |
| CHO Operations                                           |                     |                        | 10.2%                                    | 4.2%                           | 0.0%               |                          | 4.8%              | 0.1%                          | 4.9%                       | 0.0%                | 4.9%                     |
| Section 38 Voluntary Agencies                            | 66.7%               | 8.4%                   | 6.3%                                     | 7.9%                           | 12.6%              | 7.6%                     | 6.6%              | 0.6%                          | 7.3%                       | 0.4%                | 7.6%                     |