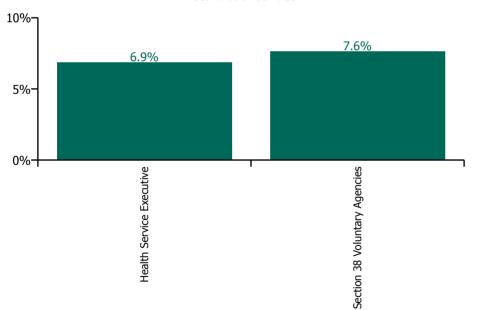

#### % of Absence Non Covid-19 / Covid-19

| Health Service Absence Rate - by<br>Care Group: Feb 2023 | Medical &<br>Dental | Nursing &<br>Midwifery | Health & Social<br>Care<br>Professionals | Management &<br>Administrative | General<br>Support | Patient & Client<br>Care | Certified absence | Self-<br>certified<br>absence | Non<br>Covid-19<br>absence | Covid-19<br>absence | Total<br>absence<br>rate |
|----------------------------------------------------------|---------------------|------------------------|------------------------------------------|--------------------------------|--------------------|--------------------------|-------------------|-------------------------------|----------------------------|---------------------|--------------------------|
| CHO 5                                                    | 3.3%                | 7.5%                   | 5.2%                                     | 5.4%                           | 9.7%               | 8.0%                     | 6.0%              | 0.5%                          | 6.5%                       | 0.6%                | 7.1%                     |
| Health Service Executive                                 | 3.1%                | 7.4%                   | 4.9%                                     | 5.0%                           | 9.6%               | 8.5%                     | 5.8%              | 0.5%                          | 6.2%                       | 0.6%                | 6.9%                     |
| Community Health & Wellbeing                             |                     | 3.6%                   | 0.0%                                     | 7.4%                           |                    | 14.6%                    | 8.7%              | 0.3%                          | 9.0%                       | 0.0%                | 9.0%                     |
| Mental Health                                            | 2.0%                | 7.3%                   | 3.8%                                     | 6.3%                           | 10.0%              | 5.7%                     | 5.6%              | 0.4%                          | 6.1%                       | 0.8%                | 6.8%                     |
| Primary Care                                             | 3.4%                | 6.0%                   | 4.6%                                     | 4.4%                           | 1.9%               | 6.7%                     | 4.2%              | 0.5%                          | 4.7%                       | 0.3%                | 5.0%                     |
| Disabilities                                             | 0.0%                | 6.6%                   | 7.4%                                     | 3.9%                           | 0.0%               | 8.3%                     | 5.5%              | 0.4%                          | 5.9%                       | 1.0%                | 6.9%                     |
| Older People                                             | 6.9%                | 9.3%                   | 3.1%                                     | 5.7%                           | 10.8%              | 9.2%                     | 7.5%              | 0.6%                          | 8.1%                       | 0.7%                | 8.8%                     |
| CHO Operations                                           |                     |                        | 10.2%                                    | 4.2%                           | 0.0%               |                          | 4.8%              | 0.1%                          | 4.9%                       | 0.0%                | 4.9%                     |
| Section 38 Voluntary Agencies                            | 66.7%               | 8.4%                   | 6.3%                                     | 7.9%                           | 12.6%              | 7.6%                     | 6.6%              | 0.6%                          | 7.3%                       | 0.4%                | 7.6%                     |