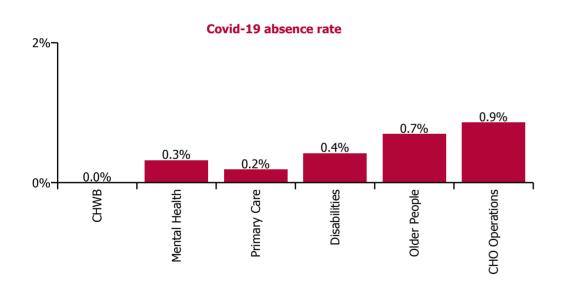

| Health Service Absence Rate - by Care<br>Group: May 2023 | Certified absence | Self-<br>certified<br>absence | Non<br>Covid-19<br>absence | Covid-19<br>absence | Total<br>absence<br>rate | % Non<br>Covid-19<br>absence | %<br>Covid-19<br>absence |
|----------------------------------------------------------|-------------------|-------------------------------|----------------------------|---------------------|--------------------------|------------------------------|--------------------------|
| CHO 6                                                    | 3.7%              | 0.5%                          | 4.3%                       | 0.4%                | 4.7%                     | 91.1%                        | 8.9%                     |
| Community Health & Wellbeing                             | 3.7%              | 0.0%                          | 3.7%                       | 0.0%                | 3.7%                     | 100.0%                       | 0.0%                     |
| Mental Health                                            | 2.4%              | 0.5%                          | 2.9%                       | 0.3%                | 3.2%                     | 90.0%                        | 10.0%                    |
| Primary Care                                             | 3.3%              | 0.4%                          | 3.7%                       | 0.2%                | 3.9%                     | 95.2%                        | 4.8%                     |
| Disabilities                                             | 4.2%              | 0.6%                          | 4.8%                       | 0.4%                | 5.2%                     | 91.9%                        | 8.1%                     |
| Older People                                             | 4.7%              | 0.6%                          | 5.4%                       | 0.7%                | 6.1%                     | 88.6%                        | 11.4%                    |
| CHO Operations                                           | 2.3%              | 0.2%                          | 2.5%                       | 0.9%                | 3.3%                     | 74.3%                        | 25.7%                    |

| Health Service Covid-19 Absence Rate - by<br>Staff Category & Care Group: May 2023 | Medical &<br>Dental | Nursing &<br>Midwifery | Health & Social<br>Care<br>Professionals | Management &<br>Administrative | General<br>Support | Patient & Client<br>Care | Covid-19<br>absence | Non Covid-19<br>absence | Total<br>absence rate |
|------------------------------------------------------------------------------------|---------------------|------------------------|------------------------------------------|--------------------------------|--------------------|--------------------------|---------------------|-------------------------|-----------------------|
| CHO 6                                                                              | 0.4%                | 0.5%                   | 0.2%                                     | 3.6%                           | 0.1%               | 0.7%                     | 0.4%                | 4.3%                    | 4.7%                  |
| Community Health & Wellbeing                                                       |                     |                        |                                          | 4.6%                           |                    | 0.0%                     | 0.0%                | 3.7%                    | 3.7%                  |
| Mental Health                                                                      | 0.3%                | 0.7%                   | 0.1%                                     | 1.0%                           | 0.0%               | 0.0%                     | 0.3%                | 2.9%                    | 3.2%                  |
| Primary Care                                                                       | 0.5%                | 0.0%                   | 0.2%                                     | 4.2%                           | 0.0%               | 0.4%                     | 0.2%                | 3.7%                    | 3.9%                  |
| Disabilities                                                                       | 0.0%                | 0.5%                   | 0.3%                                     | 3.8%                           | 0.0%               | 0.6%                     | 0.4%                | 4.8%                    | 5.2%                  |
| Older People                                                                       | 0.0%                | 0.8%                   | 0.0%                                     | 3.5%                           | 0.1%               | 0.9%                     | 0.7%                | 5.4%                    | 6.1%                  |
| CHO Operations                                                                     |                     |                        | 0.0%                                     | 4.0%                           |                    |                          | 0.9%                | 2.5%                    | 3.3%                  |