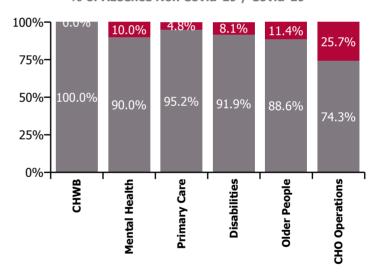

| Health Service Absence Rate - by Care<br>Group: May 2023 | Certified absence | Self-<br>certified<br>absence | Non<br>Covid-19<br>absence | Covid-19<br>absence | Total<br>absence<br>rate | % Non<br>Covid-19<br>absence | %<br>Covid-19<br>absence |
|----------------------------------------------------------|-------------------|-------------------------------|----------------------------|---------------------|--------------------------|------------------------------|--------------------------|
| CHO 6                                                    | 3.7%              | 0.5%                          | 4.3%                       | 0.4%                | 4.7%                     | 91.1%                        | 8.9%                     |
| Community Health & Wellbeing                             | 3.7%              | 0.0%                          | 3.7%                       | 0.0%                | 3.7%                     | 100.0%                       | 0.0%                     |
| Mental Health                                            | 2.4%              | 0.5%                          | 2.9%                       | 0.3%                | 3.2%                     | 90.0%                        | 10.0%                    |
| Primary Care                                             | 3.3%              | 0.4%                          | 3.7%                       | 0.2%                | 3.9%                     | 95.2%                        | 4.8%                     |
| Disabilities                                             | 4.2%              | 0.6%                          | 4.8%                       | 0.4%                | 5.2%                     | 91.9%                        | 8.1%                     |
| Older People                                             | 4.7%              | 0.6%                          | 5.4%                       | 0.7%                | 6.1%                     | 88.6%                        | 11.4%                    |
| CHO Operations                                           | 2.3%              | 0.2%                          | 2.5%                       | 0.9%                | 3.3%                     | 74.3%                        | 25.7%                    |