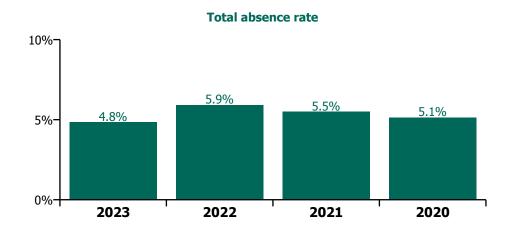

| 6.0%                                     |                      | 4.0%                     | 4.5%                     |                           | 4.2%                                | 3.7%                 | 0.5%                          | 4.2%                       |                     | 4.2%                     |
| Jan 2020    | 1.2%                        | 5.0%                      | 5.6%                          |                                          | 4.7%                                     |                      | 4.4%                     | 5.1%                     | 4.1%                      | 4.5%                                | 4.0%                 | 0.5%                          | 4.5%                       |                     | 4.5%                     |





# **Total absence rate**