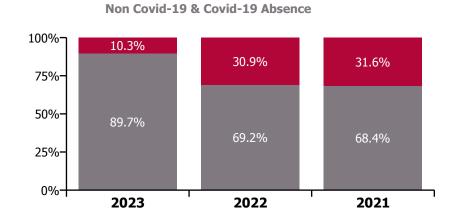

#### Non Covid-19 & Covid-19 Absence

| Health Service Absence Rate - by<br>Care Group: May 2023 | Medical &<br>Dental | Nursing &<br>Midwifery | Health & Social<br>Care<br>Professionals | Management &<br>Administrative | General<br>Support | Patient & Client<br>Care | Certified absence | Self-<br>certified<br>absence | Non<br>Covid-19<br>absence | Covid-19<br>absence | Total<br>absence<br>rate |
|----------------------------------------------------------|---------------------|------------------------|------------------------------------------|--------------------------------|--------------------|--------------------------|-------------------|-------------------------------|----------------------------|---------------------|--------------------------|
| CHO 6                                                    | 0.8%                | 4.8%                   | 4.5%                                     | 3.0%                           | 1.9%               | 5.6%                     | 3.6%              | 0.5%                          | 4.1%                       | 0.3%                | 4.4%                     |
| Section 38 Voluntary Agencies                            | 0.8%                | 4.8%                   | 4.5%                                     | 3.0%                           | 1.9%               | 5.6%                     | 3.6%              | 0.5%                          | 4.1%                       | 0.3%                | 4.4%                     |
| Children's Sunshine Home                                 |                     | 5.6%                   | 0.0%                                     | 0.0%                           | 0.0%               | 4.8%                     | 3.0%              | 0.7%                          | 3.7%                       | 0.6%                | 4.3%                     |
| Dublin Dental Hospital                                   | 0.0%                | 19.3%                  | 0.0%                                     | 5.9%                           | 0.0%               | 0.0%                     | 3.4%              | 0.0%                          | 3.4%                       | 0.0%                | 3.4%                     |
| Leopardstown Park Hospital                               | 0.0%                | 5.7%                   | 0.0%                                     | 4.7%                           | 2.1%               | 6.4%                     | 3.0%              | 0.4%                          | 3.4%                       | 1.4%                | 4.8%                     |
| Our Lady's Hospice & Care, Wicklow                       | 10.8%               | 1.9%                   | 0.0%                                     | 0.0%                           |                    | 6.4%                     | 2.5%              | 0.5%                          | 3.1%                       | 0.0%                | 3.1%                     |
| Royal Hospital, Donnybrook, Dublin                       | 0.0%                | 4.5%                   | 3.3%                                     | 1.4%                           | 2.0%               | 9.6%                     | 4.8%              | 0.6%                          | 5.4%                       | 0.0%                | 5.4%                     |
| St John of God HQ                                        |                     | 18.0%                  | 0.0%                                     | 3.7%                           | 0.0%               |                          | 3.5%              | 0.2%                          | 3.7%                       | 0.0%                | 3.7%                     |
| St. John of God (IDS)                                    | 0.0%                | 7.8%                   | 6.6%                                     | 2.3%                           | 3.9%               | 4.0%                     | 4.3%              | 0.6%                          | 4.9%                       | 0.4%                | 5.3%                     |
| St. John of God (MHS)                                    | 0.4%                | 2.0%                   | 3.9%                                     | 0.1%                           | 0.0%               | 0.0%                     | 1.8%              | 0.2%                          | 2.0%                       | 0.0%                | 2.0%                     |
| Sunbeam House Services                                   |                     | 2.8%                   | 4.0%                                     | 4.0%                           | 0.4%               | 5.8%                     | 3.9%              | 0.5%                          | 4.4%                       | 0.2%                | 4.6%                     |