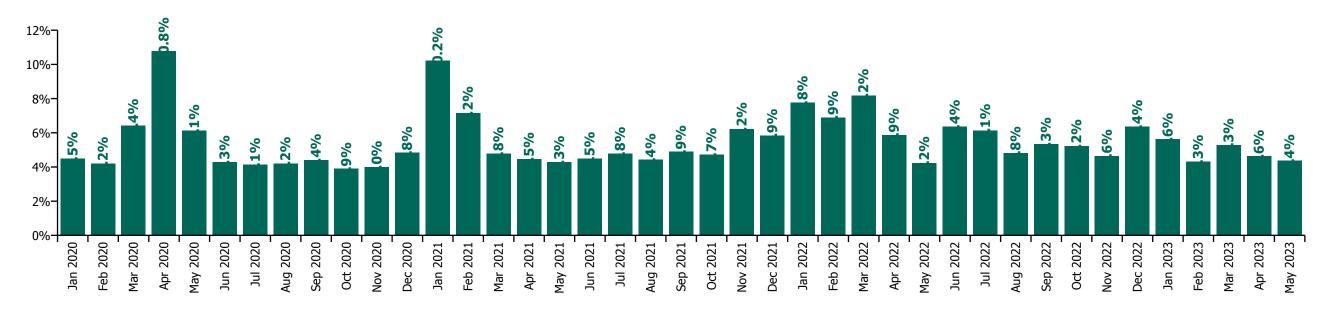

## CHO 6 by Staff Category

| Year/ month | Medical &<br>Dental | Nursing &<br>Midwifery | Health & Social<br>Care<br>Professionals | Management &<br>Administrative | General<br>Support | Patient & Client<br>Care | Certified<br>absence | Self-<br>certified<br>absence | Non<br>Covid-19<br>absence | Covid-19<br>absence | Total<br>absence rate |
|-------------|---------------------|------------------------|------------------------------------------|--------------------------------|--------------------|--------------------------|----------------------|-------------------------------|----------------------------|---------------------|-----------------------|
| 2023        | 3.2%                | 5.3%                   | 5.0%                                     | 4.1%                           | 5.2%               | 6.4%                     | 4.0%                 | 0.5%                          | 4.6%                       | 0.6%                | 5.2%                  |
| May 2023    | 2.0%                | 4.6%                   | 4.3%                                     | 3.6%                           | 4.7%               | 6.2%                     | 3.7%                 | 0.5%                          | 4.3%                       | 0.4%                | 4.7%                  |
| Apr 2023    | 3.3%                | 4.4%                   | 4.6%                                     | 3.7%                           | 5.8%               | 5.7%                     | 3.7%                 | 0.5%                          | 4.2%                       | 0.5%                | 4.7%                  |
| Mar 2023    | 4.5%                | 5.1%                   | 5.1%                                     | 4.7%                           | 5.7%               | 6.9%                     | 4.2%                 | 0.6%                          | 4.8%                       | 0.7%                | 5.5%                  |
| Feb 2023    | 2.6%                | 4.9%                   | 4.8%                                     | 3.8%                           | 3.9%               | 6.1%                     | 3.8%                 | 0.5%                          | 4.3%                       | 0.5%                | 4.8%                  |
| Jan 2023    | 3.5%                | 7.4%                   | 6.3%                                     | 4.6%                           | 5.7%               | 7.1%                     | 4.8%                 | 0.6%                          | 5.4%                       | 1.0%                | 6.3%                  |
| 2022        | 3.3%                | 7.6%                   | 5.6%                                     | 5.3%                           | 6.8%               | 7.8%                     | 4.2%                 | 0.5%                          | 4.7%                       | 1.9%                | 6.6%                  |
| Dec 2022    | 4.7%                | 7.3%                   | 5.8%                                     | 6.0%                           | 7.0%               | 9.4%                     | 5.0%                 | 0.7%                          | 5.7%                       | 1.4%                | 7.1%                  |
| Nov 2022    | 3.0%                | 5.7%                   | 4.5%                                     | 5.2%                           | 6.3%               | 6.6%                     | 4.1%                 | 0.6%                          | 4.7%                       | 0.7%                | 5.5%                  |
| Oct 2022    | 2.9%                | 6.5%                   | 4.7%                                     | 5.5%                           | 6.9%               | 7.1%                     | 4.5%                 | 0.6%                          | 5.1%                       | 0.9%                | 5.9%                  |
| Sep 2022    | 1.7%                | 6.2%                   | 4.2%                                     | 4.4%                           | 7.4%               | 7.7%                     | 4.4%                 | 0.6%                          | 5.0%                       | 0.7%                | 5.7%                  |
| Aug 2022    | 3.9%                | 6.7%                   | 4.4%                                     | 4.8%                           | 6.6%               | 5.6%                     | 4.3%                 | 0.4%                          | 4.7%                       | 0.8%                | 5.4%                  |
| Jul 2022    | 3.5%                | 8.1%                   | 6.5%                                     | 6.2%                           | 4.8%               | 7.3%                     | 4.4%                 | 0.6%                          | 5.0%                       | 1.8%                | 6.8%                  |
| Jun 2022    | 3.5%                | 7.0%                   | 6.3%                                     | 5.9%                           | 7.2%               | 8.0%                     | 4.6%                 | 0.5%                          | 5.1%                       | 1.7%                | 6.8%                  |
| May 2022    | 2.6%                | 5.7%                   | 4.5%                                     | 3.8%                           | 6.0%               | 6.7%                     | 3.9%                 | 0.5%                          | 4.4%                       | 0.9%                | 5.3%                  |
| Apr 2022    | 2.9%                | 8.2%                   | 5.6%                                     | 4.8%                           | 6.9%               | 7.7%                     | 3.8%                 | 0.5%                          | 4.2%                       | 2.4%                | 6.6%                  |
| Mar 2022    | 4.1%                | 11.3%                  | 7.2%                                     | 6.6%                           | 8.5%               | 11.1%                    | 4.2%                 | 0.4%                          | 4.6%                       | 4.5%                | 9.1%                  |
| Feb 2022    | 3.9%                | 8.4%                   | 6.9%                                     | 5.0%                           | 6.8%               | 8.0%                     | 4.0%                 | 0.4%                          | 4.4%                       | 2.7%                | 7.1%                  |
| Jan 2022    | 3.6%                | 10.5%                  | 7.3%                                     | 5.2%                           | 7.8%               | 8.7%                     | 3.3%                 | 0.4%                          | 3.7%                       | 4.4%                | 8.0%                  |
| 2021        | 2.8%                | 6.7%                   | 5.0%                                     | 4.0%                           | 6.4%               | 6.9%                     | 3.7%                 | 0.4%                          | 4.1%                       | 1.7%                | 5.8%                  |
| Dec 2021    | 3.0%                | 9.2%                   | 5.5%                                     | 6.1%                           | 8.2%               | 6.0%                     | 3.9%                 | 0.5%                          | 4.4%                       | 2.3%                | 6.7%                  |
| Nov 2021    | 4.7%                | 9.0%                   | 5.4%                                     | 5.5%                           | 8.2%               | 7.7%                     | 4.2%                 | 0.6%                          | 4.8%                       | 2.2%                | 7.0%                  |
| Oct 2021    | 5.6%                | 6.7%                   | 4.5%                                     | 4.5%                           | 4.8%               | 5.6%                     | 3.9%                 | 0.5%                          | 4.3%                       | 1.1%                | 5.4%                  |
| Sep 2021    | 4.4%                | 6.4%                   | 4.7%                                     | 4.7%                           | 6.3%               | 6.5%                     | 4.0%                 | 0.5%                          | 4.6%                       | 1.1%                | 5.7%                  |
| Aug 2021    | 2.7%                | 5.9%                   | 4.5%                                     | 4.3%                           | 4.1%               | 6.7%                     | 3.9%                 | 0.4%                          | 4.3%                       | 1.0%                | 5.3%                  |
| Jul 2021    | 3.4%                | 4.8%                   | 5.1%                                     | 3.4%                           | 4.3%               | 6.4%                     | 3.8%                 | 0.5%                          | 4.3%                       | 0.7%                | 5.0%                  |

| Jun 2021 | 1.7% | 4.9%  | 4.4%  | 3.3% | 4.1%  | 6.1%  | 3.5% | 0.5% | 3.9% | 0.8% | 4.7%  |
|----------|------|-------|-------|------|-------|-------|------|------|------|------|-------|
| May 2021 | 1.6% | 5.0%  | 3.7%  | 2.3% | 4.9%  | 5.9%  | 3.2% | 0.3% | 3.6% | 0.8% | 4.4%  |
| Apr 2021 | 1.6% | 5.0%  | 4.1%  | 2.6% | 4.5%  | 6.0%  | 3.1% | 0.5% | 3.6% | 0.9% | 4.5%  |
| Mar 2021 | 1.2% | 4.9%  | 4.7%  | 3.1% | 5.9%  | 5.5%  | 2.9% | 0.5% | 3.4% | 1.2% | 4.6%  |
| Feb 2021 | 1.6% | 6.8%  | 5.5%  | 3.4% | 7.8%  | 8.9%  | 3.3% | 0.4% | 3.7% | 2.7% | 6.4%  |
| Jan 2021 | 2.4% | 11.3% | 8.2%  | 4.4% | 13.9% | 11.6% | 4.0% | 0.2% | 4.3% | 5.2% | 9.5%  |
| 2020     | 3.2% | 7.0%  | 4.7%  | 4.2% | 7.8%  | 6.6%  | 3.7% | 0.4% | 4.1% | 1.7% | 5.9%  |
| Dec 2020 | 3.9% | 6.2%  | 3.6%  | 3.8% | 9.0%  | 6.6%  | 3.8% | 0.3% | 4.1% | 1.4% | 5.5%  |
| Nov 2020 | 2.1% | 5.0%  | 3.3%  | 4.3% | 6.3%  | 5.0%  | 3.3% | 0.3% | 3.6% | 0.9% | 4.5%  |
| Oct 2020 | 1.9% | 6.5%  | 2.8%  | 3.7% | 6.5%  | 5.5%  | 3.2% | 0.3% | 3.5% | 1.3% | 4.8%  |
| Sep 2020 | 1.7% | 6.8%  | 3.5%  | 3.3% | 9.2%  | 5.7%  | 3.4% | 0.3% | 3.7% | 1.5% | 5.2%  |
| Aug 2020 | 0.6% | 5.2%  | 3.6%  | 3.3% | 8.4%  | 6.4%  | 3.5% | 0.3% | 3.8% | 1.1% | 4.9%  |
| Jul 2020 | 2.2% | 6.1%  | 3.5%  | 3.0% | 7.5%  | 6.2%  | 3.7% | 0.3% | 4.0% | 1.0% | 5.0%  |
| Jun 2020 | 3.0% | 5.0%  | 3.8%  | 3.3% | 7.1%  | 5.6%  | 3.2% | 0.3% | 3.5% | 1.2% | 4.7%  |
| May 2020 | 1.4% | 8.2%  | 5.9%  | 4.4% | 9.8%  | 6.9%  | 3.7% | 0.2% | 3.9% | 2.9% | 6.8%  |
| Apr 2020 | 6.3% | 15.0% | 10.3% | 6.3% | 11.3% | 12.4% | 3.5% | 1.4% | 4.9% | 6.8% | 11.7% |
| Mar 2020 | 7.8% | 9.6%  | 7.7%  | 6.9% | 7.4%  | 7.7%  | 4.4% | 0.6% | 5.0% | 3.1% | 8.1%  |
| Feb 2020 | 3.4% | 4.9%  | 4.0%  | 4.9% | 5.5%  | 5.8%  | 4.3% | 0.6% | 4.9% |      | 4.9%  |
| Jan 2020 | 4.5% | 5.5%  | 5.0%  | 5.0% | 5.9%  | 5.6%  | 4.8% | 0.5% | 5.3% |      | 5.3%  |