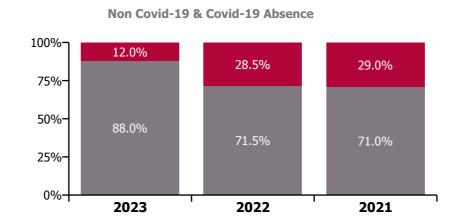

#### % of Absence Non Covid-19 / Covid-19

May 2023

| Health Service Absence Rate - by<br>Care Group: May 2023 | Medical &<br>Dental | Nursing &<br>Midwifery | Health & Social<br>Care<br>Professionals | Management &<br>Administrative | General<br>Support | Patient & Client<br>Care | Certified absence | Self-<br>certified<br>absence | Non<br>Covid-19<br>absence | Covid-19<br>absence | Total<br>absence<br>rate |
|----------------------------------------------------------|---------------------|------------------------|------------------------------------------|--------------------------------|--------------------|--------------------------|-------------------|-------------------------------|----------------------------|---------------------|--------------------------|
| CHO 6                                                    | 2.0%                | 4.6%                   | 4.3%                                     | 3.6%                           | 4.7%               | 6.2%                     | 3.7%              | 0.5%                          | 4.3%                       | 0.4%                | 4.7%                     |
| Health Service Executive                                 | 2.9%                | 4.5%                   | 3.9%                                     | 4.1%                           | 9.5%               | 7.3%                     | 3.9%              | 0.6%                          | 4.5%                       | 0.5%                | 5.0%                     |
| Community Health & Wellbeing                             |                     |                        |                                          | 4.6%                           |                    | 0.0%                     | 3.7%              | 0.0%                          | 3.7%                       | 0.0%                | 3.7%                     |
| Mental Health                                            | 0.8%                | 4.3%                   | 6.4%                                     | 2.6%                           | 2.6%               | 4.4%                     | 2.9%              | 0.6%                          | 3.5%                       | 0.5%                | 4.1%                     |
| Primary Care                                             | 4.1%                | 4.8%                   | 2.4%                                     | 4.1%                           | 11.2%              | 4.2%                     | 3.3%              | 0.4%                          | 3.7%                       | 0.2%                | 4.0%                     |
| Disabilities                                             | 0.0%                | 3.4%                   | 11.5%                                    | 6.4%                           | 51.3%              | 8.0%                     | 5.0%              | 1.0%                          | 6.0%                       | 1.1%                | 7.1%                     |
| Older People                                             | 0.0%                | 5.0%                   | 0.4%                                     | 3.8%                           | 11.5%              | 9.8%                     | 5.6%              | 0.8%                          | 6.4%                       | 0.8%                | 7.2%                     |
| CHO Operations                                           |                     |                        | 0.0%                                     | 4.0%                           |                    |                          | 2.3%              | 0.2%                          | 2.5%                       | 0.9%                | 3.3%                     |
| Section 38 Voluntary Agencies                            | 0.8%                | 4.8%                   | 4.5%                                     | 3.0%                           | 1.9%               | 5.6%                     | 3.6%              | 0.5%                          | 4.1%                       | 0.3%                | 4.4%                     |