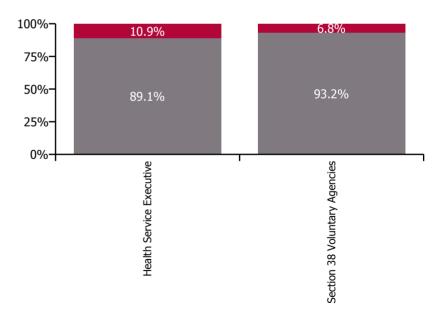

#### % of Absence Non Covid-19 / Covid-19

May 2023

| Health Service Absence Rate - by<br>Care Group: May 2023 | Medical &<br>Dental | Nursing &<br>Midwifery | Health & Social<br>Care<br>Professionals | Management &<br>Administrative | General<br>Support | Patient & Client<br>Care | Certified absence | Self-<br>certified<br>absence | Non<br>Covid-19<br>absence | Covid-19<br>absence | Total<br>absence<br>rate |
|----------------------------------------------------------|---------------------|------------------------|------------------------------------------|--------------------------------|--------------------|--------------------------|-------------------|-------------------------------|----------------------------|---------------------|--------------------------|
| CHO 6                                                    | 2.0%                | 4.6%                   | 4.3%                                     | 3.6%                           | 4.7%               | 6.2%                     | 3.7%              | 0.5%                          | 4.3%                       | 0.4%                | 4.7%                     |
| Health Service Executive                                 | 2.9%                | 4.5%                   | 3.9%                                     | 4.1%                           | 9.5%               | 7.3%                     | 3.9%              | 0.6%                          | 4.5%                       | 0.5%                | 5.0%                     |
| Community Health & Wellbeing                             |                     |                        |                                          | 4.6%                           |                    | 0.0%                     | 3.7%              | 0.0%                          | 3.7%                       | 0.0%                | 3.7%                     |
| Mental Health                                            | 0.8%                | 4.3%                   | 6.4%                                     | 2.6%                           | 2.6%               | 4.4%                     | 2.9%              | 0.6%                          | 3.5%                       | 0.5%                | 4.1%                     |
| Primary Care                                             | 4.1%                | 4.8%                   | 2.4%                                     | 4.1%                           | 11.2%              | 4.2%                     | 3.3%              | 0.4%                          | 3.7%                       | 0.2%                | 4.0%                     |
| Disabilities                                             | 0.0%                | 3.4%                   | 11.5%                                    | 6.4%                           | 51.3%              | 8.0%                     | 5.0%              | 1.0%                          | 6.0%                       | 1.1%                | 7.1%                     |
| Older People                                             | 0.0%                | 5.0%                   | 0.4%                                     | 3.8%                           | 11.5%              | 9.8%                     | 5.6%              | 0.8%                          | 6.4%                       | 0.8%                | 7.2%                     |
| CHO Operations                                           |                     |                        | 0.0%                                     | 4.0%                           |                    |                          | 2.3%              | 0.2%                          | 2.5%                       | 0.9%                | 3.3%                     |
| Section 38 Voluntary Agencies                            | 0.8%                | 4.8%                   | 4.5%                                     | 3.0%                           | 1.9%               | 5.6%                     | 3.6%              | 0.5%                          | 4.1%                       | 0.3%                | 4.4%                     |