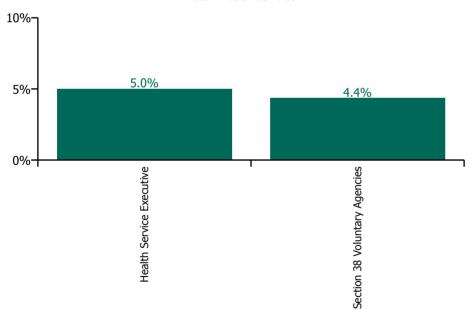

#### % of Absence Non Covid-19 / Covid-19

May 2023

| Health Service Absence Rate - by<br>Care Group: May 2023 | Medical &<br>Dental | Nursing &<br>Midwifery | Health & Social<br>Care<br>Professionals | Management &<br>Administrative | General<br>Support | Patient & Client<br>Care | Certified absence | Self-<br>certified<br>absence | Non<br>Covid-19<br>absence | Covid-19<br>absence | Total<br>absence<br>rate |
|----------------------------------------------------------|---------------------|------------------------|------------------------------------------|--------------------------------|--------------------|--------------------------|-------------------|-------------------------------|----------------------------|---------------------|--------------------------|
| CHO 6                                                    | 2.0%                | 4.6%                   | 4.3%                                     | 3.6%                           | 4.7%               | 6.2%                     | 3.7%              | 0.5%                          | 4.3%                       | 0.4%                | 4.7%                     |
| Health Service Executive                                 | 2.9%                | 4.5%                   | 3.9%                                     | 4.1%                           | 9.5%               | 7.3%                     | 3.9%              | 0.6%                          | 4.5%                       | 0.5%                | 5.0%                     |
| Community Health & Wellbeing                             |                     |                        |                                          | 4.6%                           |                    | 0.0%                     | 3.7%              | 0.0%                          | 3.7%                       | 0.0%                | 3.7%                     |
| Mental Health                                            | 0.8%                | 4.3%                   | 6.4%                                     | 2.6%                           | 2.6%               | 4.4%                     | 2.9%              | 0.6%                          | 3.5%                       | 0.5%                | 4.1%                     |
| Primary Care                                             | 4.1%                | 4.8%                   | 2.4%                                     | 4.1%                           | 11.2%              | 4.2%                     | 3.3%              | 0.4%                          | 3.7%                       | 0.2%                | 4.0%                     |
| Disabilities                                             | 0.0%                | 3.4%                   | 11.5%                                    | 6.4%                           | 51.3%              | 8.0%                     | 5.0%              | 1.0%                          | 6.0%                       | 1.1%                | 7.1%                     |
| Older People                                             | 0.0%                | 5.0%                   | 0.4%                                     | 3.8%                           | 11.5%              | 9.8%                     | 5.6%              | 0.8%                          | 6.4%                       | 0.8%                | 7.2%                     |
| CHO Operations                                           |                     |                        | 0.0%                                     | 4.0%                           |                    |                          | 2.3%              | 0.2%                          | 2.5%                       | 0.9%                | 3.3%                     |
| Section 38 Voluntary Agencies                            | 0.8%                | 4.8%                   | 4.5%                                     | 3.0%                           | 1.9%               | 5.6%                     | 3.6%              | 0.5%                          | 4.1%                       | 0.3%                | 4.4%                     |