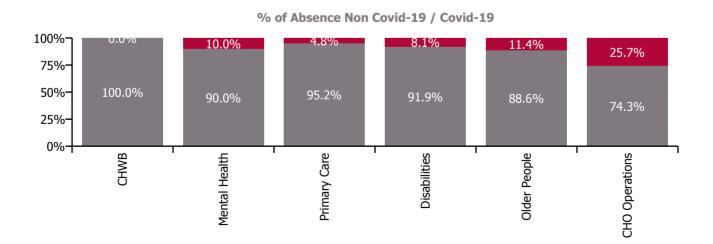

| Health Service Absence Rate - by Care<br>Group: May 2023 | Certified absence | Self-<br>certified<br>absence | Non<br>Covid-19<br>absence | Covid-19<br>absence | Total<br>absence<br>rate | % Non<br>Covid-19<br>absence | %<br>Covid-19<br>absence |
|----------------------------------------------------------|-------------------|-------------------------------|----------------------------|---------------------|--------------------------|------------------------------|--------------------------|
| CHO 6                                                    | 3.7%              | 0.5%                          | 4.3%                       | 0.4%                | 4.7%                     | 91.1%                        | 8.9%                     |
| Community Health & Wellbeing                             | 3.7%              | 0.0%                          | 3.7%                       | 0.0%                | 3.7%                     | 100.0%                       | 0.0%                     |
| Mental Health                                            | 2.4%              | 0.5%                          | 2.9%                       | 0.3%                | 3.2%                     | 90.0%                        | 10.0%                    |
| Primary Care                                             | 3.3%              | 0.4%                          | 3.7%                       | 0.2%                | 3.9%                     | 95.2%                        | 4.8%                     |
| Disabilities                                             | 4.2%              | 0.6%                          | 4.8%                       | 0.4%                | 5.2%                     | 91.9%                        | 8.1%                     |
| Older People                                             | 4.7%              | 0.6%                          | 5.4%                       | 0.7%                | 6.1%                     | 88.6%                        | 11.4%                    |
| CHO Operations                                           | 2.3%              | 0.2%                          | 2.5%                       | 0.9%                | 3.3%                     | 74.3%                        | 25.7%                    |

#### % of Absence Non Covid-19 / Covid-19

May 2023

| Health Service Absence Rate - by<br>Care Group: May 2023 | Medical &<br>Dental | Nursing &<br>Midwifery | Health & Social<br>Care<br>Professionals | Management &<br>Administrative | General<br>Support | Patient & Client<br>Care | Certified absence | Self-<br>certified<br>absence | Non<br>Covid-19<br>absence | Covid-19<br>absence | Total<br>absence<br>rate |
|----------------------------------------------------------|---------------------|------------------------|------------------------------------------|--------------------------------|--------------------|--------------------------|-------------------|-------------------------------|----------------------------|---------------------|--------------------------|
| CHO 6                                                    | 2.0%                | 4.6%                   | 4.3%                                     | 3.6%                           | 4.7%               | 6.2%                     | 3.7%              | 0.5%                          | 4.3%                       | 0.4%                | 4.7%                     |
| Health Service Executive                                 | 2.9%                | 4.5%                   | 3.9%                                     | 4.1%                           | 9.5%               | 7.3%                     | 3.9%              | 0.6%                          | 4.5%                       | 0.5%                | 5.0%                     |
| Community Health & Wellbeing                             |                     |                        |                                          | 4.6%                           |                    | 0.0%                     | 3.7%              | 0.0%                          | 3.7%                       | 0.0%                | 3.7%                     |
| Mental Health                                            | 0.8%                | 4.3%                   | 6.4%                                     | 2.6%                           | 2.6%               | 4.4%                     | 2.9%              | 0.6%                          | 3.5%                       | 0.5%                | 4.1%                     |
| Primary Care                                             | 4.1%                | 4.8%                   | 2.4%                                     | 4.1%                           | 11.2%              | 4.2%                     | 3.3%              | 0.4%                          | 3.7%                       | 0.2%                | 4.0%                     |
| Disabilities                                             | 0.0%                | 3.4%                   | 11.5%                                    | 6.4%                           | 51.3%              | 8.0%                     | 5.0%              | 1.0%                          | 6.0%                       | 1.1%                | 7.1%                     |
| Older People                                             | 0.0%                | 5.0%                   | 0.4%                                     | 3.8%                           | 11.5%              | 9.8%                     | 5.6%              | 0.8%                          | 6.4%                       | 0.8%                | 7.2%                     |
| CHO Operations                                           |                     |                        | 0.0%                                     | 4.0%                           |                    |                          | 2.3%              | 0.2%                          | 2.5%                       | 0.9%                | 3.3%                     |
| Section 38 Voluntary Agencies                            | 0.8%                | 4.8%                   | 4.5%                                     | 3.0%                           | 1.9%               | 5.6%                     | 3.6%              | 0.5%                          | 4.1%                       | 0.3%                | 4.4%                     |