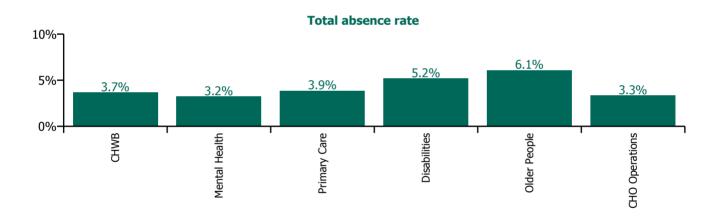

| Health Service Absence Rate - by Care<br>Group: May 2023 | Certified absence | Self-<br>certified<br>absence | Non<br>Covid-19<br>absence | Covid-19<br>absence | Total<br>absence<br>rate | % Non<br>Covid-19<br>absence | %<br>Covid-19<br>absence |
|----------------------------------------------------------|-------------------|-------------------------------|----------------------------|---------------------|--------------------------|------------------------------|--------------------------|
| CHO 6                                                    | 3.7%              | 0.5%                          | 4.3%                       | 0.4%                | 4.7%                     | 91.1%                        | 8.9%                     |
| Community Health & Wellbeing                             | 3.7%              | 0.0%                          | 3.7%                       | 0.0%                | 3.7%                     | 100.0%                       | 0.0%                     |
| Mental Health                                            | 2.4%              | 0.5%                          | 2.9%                       | 0.3%                | 3.2%                     | 90.0%                        | 10.0%                    |
| Primary Care                                             | 3.3%              | 0.4%                          | 3.7%                       | 0.2%                | 3.9%                     | 95.2%                        | 4.8%                     |
| Disabilities                                             | 4.2%              | 0.6%                          | 4.8%                       | 0.4%                | 5.2%                     | 91.9%                        | 8.1%                     |
| Older People                                             | 4.7%              | 0.6%                          | 5.4%                       | 0.7%                | 6.1%                     | 88.6%                        | 11.4%                    |
| CHO Operations                                           | 2.3%              | 0.2%                          | 2.5%                       | 0.9%                | 3.3%                     | 74.3%                        | 25.7%                    |

# **Total absence rate**