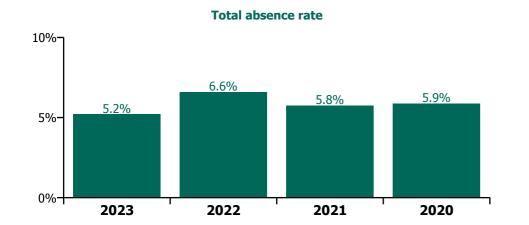

# **Total absence rate**

## CHO 6 by Staff Category

| Year/ month | Medical &<br>Dental | Nursing &<br>Midwifery | Health & Social<br>Care<br>Professionals | Management &<br>Administrative | General<br>Support | Patient & Client<br>Care | Certified<br>absence | Self-<br>certified<br>absence | Non<br>Covid-19<br>absence | Covid-19<br>absence | Total<br>absence rate |
|-------------|---------------------|------------------------|------------------------------------------|--------------------------------|--------------------|--------------------------|----------------------|-------------------------------|----------------------------|---------------------|-----------------------|
| 2023        | 3.2%                | 5.3%                   | 5.0%                                     | 4.1%                           | 5.2%               | 6.4%                     | 4.0%                 | 0.5%                          | 4.6%                       | 0.6%                | 5.2%                  |
| May 2023    | 2.0%                | 4.6%                   | 4.3%                                     | 3.6%                           | 4.7%               | 6.2%                     | 3.7%                 | 0.5%                          | 4.3%                       | 0.4%                | 4.7%                  |
| Apr 2023    | 3.3%                | 4.4%                   | 4.6%                                     | 3.7%                           | 5.8%               | 5.7%                     | 3.7%                 | 0.5%                          | 4.2%                       | 0.5%                | 4.7%                  |
| Mar 2023    | 4.5%                | 5.1%                   | 5.1%                                     | 4.7%                           | 5.7%               | 6.9%                     | 4.2%                 | 0.6%                          | 4.8%                       | 0.7%                | 5.5%                  |
| Feb 2023    | 2.6%                | 4.9%                   | 4.8%                                     | 3.8%                           | 3.9%               | 6.1%                     | 3.8%                 | 0.5%                          | 4.3%                       | 0.5%                | 4.8%                  |
| Jan 2023    | 3.5%                | 7.4%                   | 6.3%                                     | 4.6%                           | 5.7%               | 7.1%                     | 4.8%                 | 0.6%                          | 5.4%                       | 1.0%                | 6.3%                  |
| 2022        | 3.3%                | 7.6%                   | 5.6%                                     | 5.3%                           | 6.8%               | 7.8%                     | 4.2%                 | 0.5%                          | 4.7%                       | 1.9%                | 6.6%                  |
| Dec 2022    | 4.7%                | 7.3%                   | 5.8%                                     | 6.0%                           | 7.0%               | 9.4%                     | 5.0%                 | 0.7%                          | 5.7%                       | 1.4%                | 7.1%                  |
| Nov 2022    | 3.0%                | 5.7%                   | 4.5%                                     | 5.2%                           | 6.3%               | 6.6%                     | 4.1%                 | 0.6%                          | 4.7%                       | 0.7%                | 5.5%                  |
| Oct 2022    | 2.9%                | 6.5%                   | 4.7%                                     | 5.5%                           | 6.9%               | 7.1%                     | 4.5%                 | 0.6%                          | 5.1%                       | 0.9%                | 5.9%                  |
| Sep 2022    | 1.7%                | 6.2%                   | 4.2%                                     | 4.4%                           | 7.4%               | 7.7%                     | 4.4%                 | 0.6%                          | 5.0%                       | 0.7%                | 5.7%                  |
| Aug 2022    | 3.9%                | 6.7%                   | 4.4%                                     | 4.8%                           | 6.6%               | 5.6%                     | 4.3%                 | 0.4%                          | 4.7%                       | 0.8%                | 5.4%                  |
| Jul 2022    | 3.5%                | 8.1%                   | 6.5%                                     | 6.2%                           | 4.8%               | 7.3%                     | 4.4%                 | 0.6%                          | 5.0%                       | 1.8%                | 6.8%                  |
| Jun 2022    | 3.5%                | 7.0%                   | 6.3%                                     | 5.9%                           | 7.2%               | 8.0%                     | 4.6%                 | 0.5%                          | 5.1%                       | 1.7%                | 6.8%                  |
| May 2022    | 2.6%                | 5.7%                   | 4.5%                                     | 3.8%                           | 6.0%               | 6.7%                     | 3.9%                 | 0.5%                          | 4.4%                       | 0.9%                | 5.3%                  |
| Apr 2022    | 2.9%                | 8.2%                   | 5.6%                                     | 4.8%                           | 6.9%               | 7.7%                     | 3.8%                 | 0.5%                          | 4.2%                       | 2.4%                | 6.6%                  |
| Mar 2022    | 4.1%                | 11.3%                  | 7.2%                                     | 6.6%                           | 8.5%               | 11.1%                    | 4.2%                 | 0.4%                          | 4.6%                       | 4.5%                | 9.1%                  |
| Feb 2022    | 3.9%                | 8.4%                   | 6.9%                                     | 5.0%                           | 6.8%               | 8.0%                     | 4.0%                 | 0.4%                          | 4.4%                       | 2.7%                | 7.1%                  |
| Jan 2022    | 3.6%                | 10.5%                  | 7.3%                                     | 5.2%                           | 7.8%               | 8.7%                     | 3.3%                 | 0.4%                          | 3.7%                       | 4.4%                | 8.0%                  |
| 2021        | 2.8%                | 6.7%                   | 5.0%                                     | 4.0%                           | 6.4%               | 6.9%                     | 3.7%                 | 0.4%                          | 4.1%                       | 1.7%                | 5.8%                  |
| Dec 2021    | 3.0%                | 9.2%                   | 5.5%                                     | 6.1%                           | 8.2%               | 6.0%                     | 3.9%                 | 0.5%                          | 4.4%                       | 2.3%                | 6.7%                  |
| Nov 2021    | 4.7%                | 9.0%                   | 5.4%                                     | 5.5%                           | 8.2%               | 7.7%                     | 4.2%                 | 0.6%                          | 4.8%                       | 2.2%                | 7.0%                  |
| Oct 2021    | 5.6%                | 6.7%                   | 4.5%                                     | 4.5%                           | 4.8%               | 5.6%                     | 3.9%                 | 0.5%                          | 4.3%                       | 1.1%                | 5.4%                  |
| Sep 2021    | 4.4%                | 6.4%                   | 4.7%                                     | 4.7%                           | 6.3%               | 6.5%                     | 4.0%                 | 0.5%                          | 4.6%                       | 1.1%                | 5.7%                  |
| Aug 2021    | 2.7%                | 5.9%                   | 4.5%                                     | 4.3%                           | 4.1%               | 6.7%                     | 3.9%                 | 0.4%                          | 4.3%                       | 1.0%                | 5.3%                  |
| Jul 2021    | 3.4%                | 4.8%                   | 5.1%                                     | 3.4%                           | 4.3%               | 6.4%                     | 3.8%                 | 0.5%                          | 4.3%                       | 0.7%                | 5.0%                  |