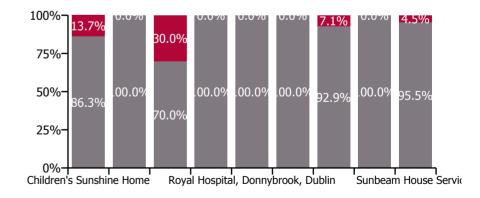

#### Non Covid-19 & Covid-19 Absence

| Health Service Absence Rate - by<br>Care Group: May 2023 | Medical &<br>Dental | Nursing &<br>Midwifery | Health & Social<br>Care<br>Professionals | Management &<br>Administrative | General<br>Support | Patient & Client<br>Care | Certified absence | Self-<br>certified<br>absence | Non<br>Covid-19<br>absence | Covid-19<br>absence | Total<br>absence<br>rate |
|----------------------------------------------------------|---------------------|------------------------|------------------------------------------|--------------------------------|--------------------|--------------------------|-------------------|-------------------------------|----------------------------|---------------------|--------------------------|
| CHO 6                                                    | 0.8%                | 4.8%                   | 4.5%                                     | 3.0%                           | 1.9%               | 5.6%                     | 3.6%              | 0.5%                          | 4.1%                       | 0.3%                | 4.4%                     |
| Section 38 Voluntary Agencies                            | 0.8%                | 4.8%                   | 4.5%                                     | 3.0%                           | 1.9%               | 5.6%                     | 3.6%              | 0.5%                          | 4.1%                       | 0.3%                | 4.4%                     |
| Children's Sunshine Home                                 |                     | 5.6%                   | 0.0%                                     | 0.0%                           | 0.0%               | 4.8%                     | 3.0%              | 0.7%                          | 3.7%                       | 0.6%                | 4.3%                     |
| Dublin Dental Hospital                                   | 0.0%                | 19.3%                  | 0.0%                                     | 5.9%                           | 0.0%               | 0.0%                     | 3.4%              | 0.0%                          | 3.4%                       | 0.0%                | 3.4%                     |
| Leopardstown Park Hospital                               | 0.0%                | 5.7%                   | 0.0%                                     | 4.7%                           | 2.1%               | 6.4%                     | 3.0%              | 0.4%                          | 3.4%                       | 1.4%                | 4.8%                     |
| Our Lady's Hospice & Care, Wicklow                       | 10.8%               | 1.9%                   | 0.0%                                     | 0.0%                           |                    | 6.4%                     | 2.5%              | 0.5%                          | 3.1%                       | 0.0%                | 3.1%                     |
| Royal Hospital, Donnybrook, Dublin                       | 0.0%                | 4.5%                   | 3.3%                                     | 1.4%                           | 2.0%               | 9.6%                     | 4.8%              | 0.6%                          | 5.4%                       | 0.0%                | 5.4%                     |
| St John of God HQ                                        |                     | 18.0%                  | 0.0%                                     | 3.7%                           | 0.0%               |                          | 3.5%              | 0.2%                          | 3.7%                       | 0.0%                | 3.7%                     |
| St. John of God (IDS)                                    | 0.0%                | 7.8%                   | 6.6%                                     | 2.3%                           | 3.9%               | 4.0%                     | 4.3%              | 0.6%                          | 4.9%                       | 0.4%                | 5.3%                     |
| St. John of God (MHS)                                    | 0.4%                | 2.0%                   | 3.9%                                     | 0.1%                           | 0.0%               | 0.0%                     | 1.8%              | 0.2%                          | 2.0%                       | 0.0%                | 2.0%                     |
| Sunbeam House Services                                   |                     | 2.8%                   | 4.0%                                     | 4.0%                           | 0.4%               | 5.8%                     | 3.9%              | 0.5%                          | 4.4%                       | 0.2%                | 4.6%                     |