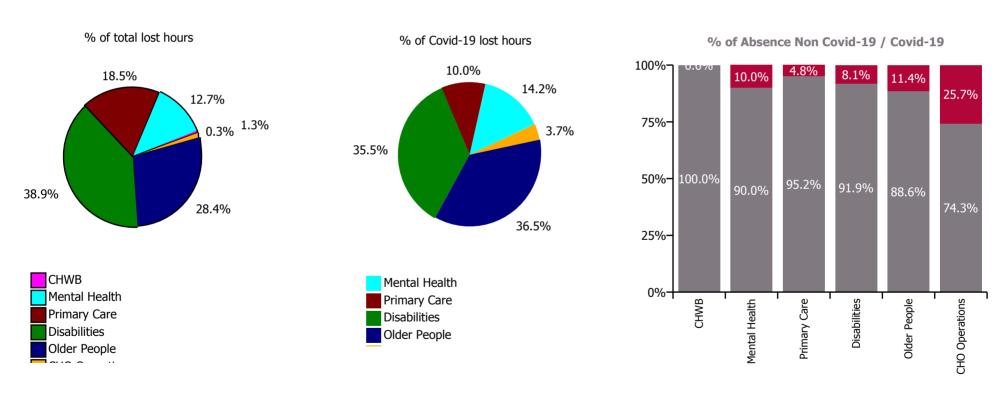

| Health Service Absence Rate - by Care<br>Group: May 2023 | Certified absence | Self-<br>certified<br>absence | Non<br>Covid-19<br>absence | Covid-19<br>absence | Total<br>absence<br>rate | % Non<br>Covid-19<br>absence | %<br>Covid-19<br>absence |
|----------------------------------------------------------|-------------------|-------------------------------|----------------------------|---------------------|--------------------------|------------------------------|--------------------------|
| CHO 6                                                    | 3.7%              | 0.5%                          | 4.3%                       | 0.4%                | 4.7%                     | 91.1%                        | 8.9%                     |
| Community Health & Wellbeing                             | 3.7%              | 0.0%                          | 3.7%                       | 0.0%                | 3.7%                     | 100.0%                       | 0.0%                     |
| Mental Health                                            | 2.4%              | 0.5%                          | 2.9%                       | 0.3%                | 3.2%                     | 90.0%                        | 10.0%                    |
| Primary Care                                             | 3.3%              | 0.4%                          | 3.7%                       | 0.2%                | 3.9%                     | 95.2%                        | 4.8%                     |
| Disabilities                                             | 4.2%              | 0.6%                          | 4.8%                       | 0.4%                | 5.2%                     | 91.9%                        | 8.1%                     |
| Older People                                             | 4.7%              | 0.6%                          | 5.4%                       | 0.7%                | 6.1%                     | 88.6%                        | 11.4%                    |
| CHO Operations                                           | 2.3%              | 0.2%                          | 2.5%                       | 0.9%                | 3.3%                     | 74.3%                        | 25.7%                    |

#### % of Absence Non Covid-19 / Covid-19

May 2023

| Health Service Absence Rate - by<br>Care Group: May 2023 | Medical &<br>Dental | Nursing &<br>Midwifery | Health & Social<br>Care<br>Professionals | Management &<br>Administrative | General<br>Support | Patient & Client<br>Care | Certified absence | Self-<br>certified<br>absence | Non<br>Covid-19<br>absence | Covid-19<br>absence | Total<br>absence<br>rate |
|----------------------------------------------------------|---------------------|------------------------|------------------------------------------|--------------------------------|--------------------|--------------------------|-------------------|-------------------------------|----------------------------|---------------------|--------------------------|
| CHO 6                                                    | 2.0%                | 4.6%                   | 4.3%                                     | 3.6%                           | 4.7%               | 6.2%                     | 3.7%              | 0.5%                          | 4.3%                       | 0.4%                | 4.7%                     |
| Health Service Executive                                 | 2.9%                | 4.5%                   | 3.9%                                     | 4.1%                           | 9.5%               | 7.3%                     | 3.9%              | 0.6%                          | 4.5%                       | 0.5%                | 5.0%                     |
| Community Health & Wellbeing                             |                     |                        |                                          | 4.6%                           |                    | 0.0%                     | 3.7%              | 0.0%                          | 3.7%                       | 0.0%                | 3.7%                     |
| Mental Health                                            | 0.8%                | 4.3%                   | 6.4%                                     | 2.6%                           | 2.6%               | 4.4%                     | 2.9%              | 0.6%                          | 3.5%                       | 0.5%                | 4.1%                     |
| Primary Care                                             | 4.1%                | 4.8%                   | 2.4%                                     | 4.1%                           | 11.2%              | 4.2%                     | 3.3%              | 0.4%                          | 3.7%                       | 0.2%                | 4.0%                     |
| Disabilities                                             | 0.0%                | 3.4%                   | 11.5%                                    | 6.4%                           | 51.3%              | 8.0%                     | 5.0%              | 1.0%                          | 6.0%                       | 1.1%                | 7.1%                     |
| Older People                                             | 0.0%                | 5.0%                   | 0.4%                                     | 3.8%                           | 11.5%              | 9.8%                     | 5.6%              | 0.8%                          | 6.4%                       | 0.8%                | 7.2%                     |
| CHO Operations                                           |                     |                        | 0.0%                                     | 4.0%                           |                    |                          | 2.3%              | 0.2%                          | 2.5%                       | 0.9%                | 3.3%                     |
| Section 38 Voluntary Agencies                            | 0.8%                | 4.8%                   | 4.5%                                     | 3.0%                           | 1.9%               | 5.6%                     | 3.6%              | 0.5%                          | 4.1%                       | 0.3%                | 4.4%                     |