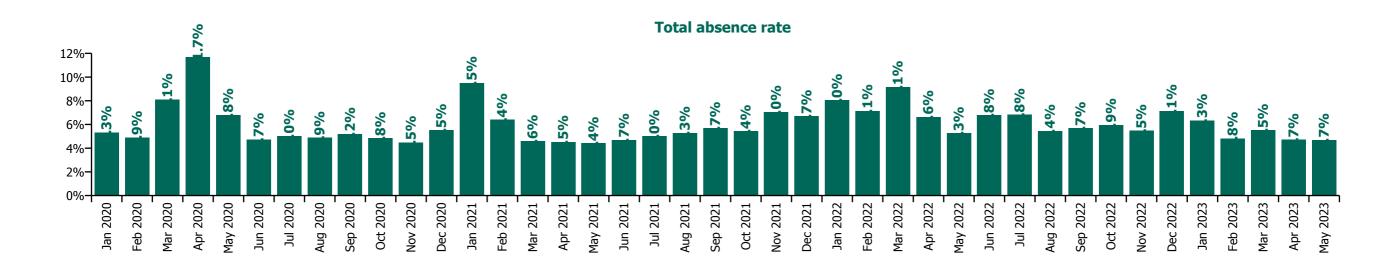

# **Total absence rate**

## CHO 6 by Staff Category

| Year/ month | Medical &<br>Dental | Nursing &<br>Midwifery | Health & Social<br>Care<br>Professionals | Management &<br>Administrative | General<br>Support | Patient & Client<br>Care | Certified<br>absence | Self-<br>certified<br>absence | Non<br>Covid-19<br>absence | Covid-19<br>absence | Total<br>absence rate |
|-------------|---------------------|------------------------|------------------------------------------|--------------------------------|--------------------|--------------------------|----------------------|-------------------------------|----------------------------|---------------------|-----------------------|
| 2023        | 3.2%                | 5.3%                   | 5.0%                                     | 4.1%                           | 5.2%               | 6.4%                     | 4.0%                 | 0.5%                          | 4.6%                       | 0.6%                | 5.2%                  |
| May 2023    | 2.0%                | 4.6%                   | 4.3%                                     | 3.6%                           | 4.7%               | 6.2%                     | 3.7%                 | 0.5%                          | 4.3%                       | 0.4%                | 4.7%                  |
| Apr 2023    | 3.3%                | 4.4%                   | 4.6%                                     | 3.7%                           | 5.8%               | 5.7%                     | 3.7%                 | 0.5%                          | 4.2%                       | 0.5%                | 4.7%                  |
| Mar 2023    | 4.5%                | 5.1%                   | 5.1%                                     | 4.7%                           | 5.7%               | 6.9%                     | 4.2%                 | 0.6%                          | 4.8%                       | 0.7%                | 5.5%                  |
| Feb 2023    | 2.6%                | 4.9%                   | 4.8%                                     | 3.8%                           | 3.9%               | 6.1%                     | 3.8%                 | 0.5%                          | 4.3%                       | 0.5%                | 4.8%                  |
| Jan 2023    | 3.5%                | 7.4%                   | 6.3%                                     | 4.6%                           | 5.7%               | 7.1%                     | 4.8%                 | 0.6%                          | 5.4%                       | 1.0%                | 6.3%                  |
| 2022        | 3.3%                | 7.6%                   | 5.6%                                     | 5.3%                           | 6.8%               | 7.8%                     | 4.2%                 | 0.5%                          | 4.7%                       | 1.9%                | 6.6%                  |
| Dec 2022    | 4.7%                | 7.3%                   | 5.8%                                     | 6.0%                           | 7.0%               | 9.4%                     | 5.0%                 | 0.7%                          | 5.7%                       | 1.4%                | 7.1%                  |
| Nov 2022    | 3.0%                | 5.7%                   | 4.5%                                     | 5.2%                           | 6.3%               | 6.6%                     | 4.1%                 | 0.6%                          | 4.7%                       | 0.7%                | 5.5%                  |
| Oct 2022    | 2.9%                | 6.5%                   | 4.7%                                     | 5.5%                           | 6.9%               | 7.1%                     | 4.5%                 | 0.6%                          | 5.1%                       | 0.9%                | 5.9%                  |
| Sep 2022    | 1.7%                | 6.2%                   | 4.2%                                     | 4.4%                           | 7.4%               | 7.7%                     | 4.4%                 | 0.6%                          | 5.0%                       | 0.7%                | 5.7%                  |
| Aug 2022    | 3.9%                | 6.7%                   | 4.4%                                     | 4.8%                           | 6.6%               | 5.6%                     | 4.3%                 | 0.4%                          | 4.7%                       | 0.8%                | 5.4%                  |
| Jul 2022    | 3.5%                | 8.1%                   | 6.5%                                     | 6.2%                           | 4.8%               | 7.3%                     | 4.4%                 | 0.6%                          | 5.0%                       | 1.8%                | 6.8%                  |
| Jun 2022    | 3.5%                | 7.0%                   | 6.3%                                     | 5.9%                           | 7.2%               | 8.0%                     | 4.6%                 | 0.5%                          | 5.1%                       | 1.7%                | 6.8%                  |
| May 2022    | 2.6%                | 5.7%                   | 4.5%                                     | 3.8%                           | 6.0%               | 6.7%                     | 3.9%                 | 0.5%                          | 4.4%                       | 0.9%                | 5.3%                  |
| Apr 2022    | 2.9%                | 8.2%                   | 5.6%                                     | 4.8%                           | 6.9%               | 7.7%                     | 3.8%                 | 0.5%                          | 4.2%                       | 2.4%                | 6.6%                  |
| Mar 2022    | 4.1%                | 11.3%                  | 7.2%                                     | 6.6%                           | 8.5%               | 11.1%                    | 4.2%                 | 0.4%                          | 4.6%                       | 4.5%                | 9.1%                  |
| Feb 2022    | 3.9%                | 8.4%                   | 6.9%                                     | 5.0%                           | 6.8%               | 8.0%                     | 4.0%                 | 0.4%                          | 4.4%                       | 2.7%                | 7.1%                  |
| Jan 2022    | 3.6%                | 10.5%                  | 7.3%                                     | 5.2%                           | 7.8%               | 8.7%                     | 3.3%                 | 0.4%                          | 3.7%                       | 4.4%                | 8.0%                  |
| 2021        | 2.8%                | 6.7%                   | 5.0%                                     | 4.0%                           | 6.4%               | 6.9%                     | 3.7%                 | 0.4%                          | 4.1%                       | 1.7%                | 5.8%                  |
| Dec 2021    | 3.0%                | 9.2%                   | 5.5%                                     | 6.1%                           | 8.2%               | 6.0%                     | 3.9%                 | 0.5%                          | 4.4%                       | 2.3%                | 6.7%                  |
| Nov 2021    | 4.7%                | 9.0%                   | 5.4%                                     | 5.5%                           | 8.2%               | 7.7%                     | 4.2%                 | 0.6%                          | 4.8%                       | 2.2%                | 7.0%                  |
| Oct 2021    | 5.6%                | 6.7%                   | 4.5%                                     | 4.5%                           | 4.8%               | 5.6%                     | 3.9%                 | 0.5%                          | 4.3%                       | 1.1%                | 5.4%                  |
| Sep 2021    | 4.4%                | 6.4%                   | 4.7%                                     | 4.7%                           | 6.3%               | 6.5%                     | 4.0%                 | 0.5%                          | 4.6%                       | 1.1%                | 5.7%                  |
| Aug 2021    | 2.7%                | 5.9%                   | 4.5%                                     | 4.3%                           | 4.1%               | 6.7%                     | 3.9%                 | 0.4%                          | 4.3%                       | 1.0%                | 5.3%                  |
| Jul 2021    | 3.4%                | 4.8%                   | 5.1%                                     | 3.4%                           | 4.3%               | 6.4%                     | 3.8%                 | 0.5%                          | 4.3%                       | 0.7%                | 5.0%                  |