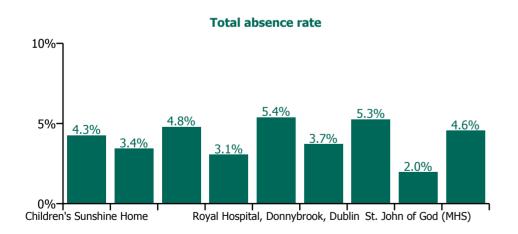

#### Non Covid-19 & Covid-19 Absence

| Health Service Absence Rate - by<br>Care Group: May 2023 | Medical &<br>Dental | Nursing &<br>Midwifery | Health & Social<br>Care<br>Professionals | Management &<br>Administrative | General<br>Support | Patient & Client<br>Care | Certified absence | Self-<br>certified<br>absence | Non<br>Covid-19<br>absence | Covid-19<br>absence | Total<br>absence<br>rate |
|----------------------------------------------------------|---------------------|------------------------|------------------------------------------|--------------------------------|--------------------|--------------------------|-------------------|-------------------------------|----------------------------|---------------------|--------------------------|
| CHO 6                                                    | 0.8%                | 4.8%                   | 4.5%                                     | 3.0%                           | 1.9%               | 5.6%                     | 3.6%              | 0.5%                          | 4.1%                       | 0.3%                | 4.4%                     |
| Section 38 Voluntary Agencies                            | 0.8%                | 4.8%                   | 4.5%                                     | 3.0%                           | 1.9%               | 5.6%                     | 3.6%              | 0.5%                          | 4.1%                       | 0.3%                | 4.4%                     |
| Children's Sunshine Home                                 |                     | 5.6%                   | 0.0%                                     | 0.0%                           | 0.0%               | 4.8%                     | 3.0%              | 0.7%                          | 3.7%                       | 0.6%                | 4.3%                     |
| Dublin Dental Hospital                                   | 0.0%                | 19.3%                  | 0.0%                                     | 5.9%                           | 0.0%               | 0.0%                     | 3.4%              | 0.0%                          | 3.4%                       | 0.0%                | 3.4%                     |
| Leopardstown Park Hospital                               | 0.0%                | 5.7%                   | 0.0%                                     | 4.7%                           | 2.1%               | 6.4%                     | 3.0%              | 0.4%                          | 3.4%                       | 1.4%                | 4.8%                     |
| Our Lady's Hospice & Care, Wicklow                       | 10.8%               | 1.9%                   | 0.0%                                     | 0.0%                           |                    | 6.4%                     | 2.5%              | 0.5%                          | 3.1%                       | 0.0%                | 3.1%                     |
| Royal Hospital, Donnybrook, Dublin                       | 0.0%                | 4.5%                   | 3.3%                                     | 1.4%                           | 2.0%               | 9.6%                     | 4.8%              | 0.6%                          | 5.4%                       | 0.0%                | 5.4%                     |
| St John of God HQ                                        |                     | 18.0%                  | 0.0%                                     | 3.7%                           | 0.0%               |                          | 3.5%              | 0.2%                          | 3.7%                       | 0.0%                | 3.7%                     |
| St. John of God (IDS)                                    | 0.0%                | 7.8%                   | 6.6%                                     | 2.3%                           | 3.9%               | 4.0%                     | 4.3%              | 0.6%                          | 4.9%                       | 0.4%                | 5.3%                     |
| St. John of God (MHS)                                    | 0.4%                | 2.0%                   | 3.9%                                     | 0.1%                           | 0.0%               | 0.0%                     | 1.8%              | 0.2%                          | 2.0%                       | 0.0%                | 2.0%                     |
| Sunbeam House Services                                   |                     | 2.8%                   | 4.0%                                     | 4.0%                           | 0.4%               | 5.8%                     | 3.9%              | 0.5%                          | 4.4%                       | 0.2%                | 4.6%                     |

# **Total absence rate**