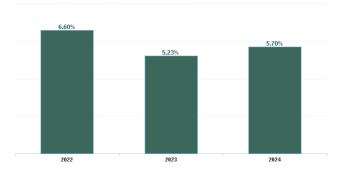

| Year /<br>Month | Certified<br>absence | Self-<br>certified<br>absence | Non<br>Covid-19<br>absence | Covid-19<br>absence | Total<br>absence<br>rate | Medical &<br>Dental | Nursing &<br>Midwifery | Health &<br>Social Care<br>Professionals | Management &<br>Administrative | General<br>Support | Patient &<br>Client Care |
|-----------------|----------------------|-------------------------------|----------------------------|---------------------|--------------------------|---------------------|------------------------|------------------------------------------|--------------------------------|--------------------|--------------------------|
| Sep 2024        | 4.48%                | 0.61%                         | 5.09%                      | 0.45%               | 5.54%                    | 3.24%               | 6.13%                  | 4.13%                                    | 5.53%                          | 5.67%              | 6.77%                    |
| Aug 2024        | 4.67%                | 0.46%                         | 5.13%                      | 0.77%               | 5.90%                    | 2.64%               | 6.28%                  | 4.98%                                    | 6.39%                          | 6.27%              | 6.74%                    |
| Jul 2024        | 4.78%                | 0.58%                         | 5.36%                      | 0.98%               | 6.34%                    | 3.19%               | 7.24%                  | 4.81%                                    | 6.95%                          | 6.86%              | 7.08%                    |
| Jun 2024        | 4.33%                | 0.55%                         | 4.88%                      | 0.67%               | 5.55%                    | 2.40%               | 5.80%                  | 4.38%                                    | 5.66%                          | 8.12%              | 6.37%                    |
| May 2024        | 4.92%                | 0.59%                         | 5.51%                      | 0.32%               | 5.83%                    | 3.38%               | 6.63%                  | 4.79%                                    | 6.13%                          | 7.84%              | 5.90%                    |
| Apr 2024        | 4.19%                | 0.59%                         | 4.78%                      | 0.25%               | 5.03%                    | 3.11%               | 5.21%                  | 3.69%                                    | 4.86%                          | 6.73%              | 6.24%                    |
| Mar 2024        | 4.34%                | 0.62%                         | 4.95%                      | 0.28%               | 5.24%                    | 3.00%               | 5.17%                  | 4.77%                                    | 4.91%                          | 5.48%              | 6.33%                    |
| Feb 2024        | 4.68%                | 0.56%                         | 5.23%                      | 0.30%               | 5.53%                    | 2.80%               | 5.37%                  | 5.25%                                    | 4.80%                          | 4.54%              | 7.19%                    |
| Jan 2024        | 5.02%                | 0.64%                         | 5.66%                      | 0.64%               | 6.29%                    | 3.52%               | 6.44%                  | 5.83%                                    | 5.93%                          | 8.57%              | 6.87%                    |
| 2024            | 4.61%                | 0.58%                         | 5.18%                      | 0.52%               | 5.70%                    | 3.04%               | 6.04%                  | 4.73%                                    | 5.69%                          | 6.68%              | 6.61%                    |
| Dec 2023        | 4.54%                | 0.69%                         | 5.24%                      | 0.79%               | 6.02%                    | 3.30%               | 6.63%                  | 5.76%                                    | 5.52%                          | 5.62%              | 6.62%                    |
| Nov 2023        | 4.30%                | 0.67%                         | 4.98%                      | 0.50%               | 5.48%                    | 3.67%               | 5.16%                  | 4.75%                                    | 5.96%                          | 5.50%              | 6.58%                    |
| Oct 2023        | 4.18%                | 0.54%                         | 4.72%                      | 0.60%               | 5.32%                    | 4.56%               | 5.27%                  | 4.57%                                    | 5.30%                          | 4.61%              | 6.36%                    |
| Sep 2023        | 3.83%                | 0.67%                         | 4.50%                      | 0.50%               | 5.00%                    | 3.28%               | 5.54%                  | 4.29%                                    | 3.71%                          | 3.19%              | 6.82%                    |
| Aug 2023        | 4.30%                | 0.52%                         | 4.82%                      | 0.70%               | 5.52%                    | 2.65%               | 5.68%                  | 4.84%                                    | 4.13%                          | 5.03%              | 7.43%                    |
| Jul 2023        | 3.90%                | 0.46%                         | 4.37%                      | 0.43%               | 4.80%                    | 3.10%               | 4.19%                  | 4.16%                                    | 4.21%                          | 6.73%              | 6.14%                    |
| Jun 2023        | 3.60%                | 0.71%                         | 4.30%                      | 0.29%               | 4.60%                    | 2.05%               | 5.20%                  | 4.27%                                    | 3.57%                          | 3.68%              | 5.62%                    |
| May 2023        | 3.74%                | 0.52%                         | 4.26%                      | 0.42%               | 4.68%                    | 2.05%               | 4.63%                  | 4.28%                                    | 3.65%                          | 4.71%              | 6.23%                    |
| Apr 2023        | 3.74%                | 0.50%                         | 4.24%                      | 0.45%               | 4.70%                    | 3.29%               | 4.36%                  | 4.55%                                    | 3.74%                          | 5.83%              | 5.73%                    |
| Mar 2023        | 4.17%                | 0.60%                         | 4.77%                      | 0.74%               | 5.51%                    | 4.53%               | 5.14%                  | 5.08%                                    | 4.71%                          | 5.72%              | 6.92%                    |
| Feb 2023        | 3.77%                | 0.50%                         | 4.27%                      | 0.55%               | 4.82%                    | 2.59%               | 4.86%                  | 4.79%                                    | 3.84%                          | 3.93%              | 6.05%                    |
| Jan 2023        | 4.79%                | 0.57%                         | 5.36%                      | 0.97%               | 6.33%                    | 3.50%               | 7.44%                  | 6.25%                                    | 4.57%                          | 5.68%              | 7.15%                    |
| 2023            | 4.07%                | 0.58%                         | 4.65%                      | 0.58%               | 5.23%                    | 3.24%               | 5.34%                  | 4.80%                                    | 4.42%                          | 4.98%              | 6.46%                    |
| Dec 2022        | 4.99%                | 0.74%                         | 5.73%                      | 1.39%               | 7.12%                    | 4.71%               | 7.27%                  | 5.82%                                    | 6.03%                          | 6.97%              | 9.40%                    |
| Nov 2022        | 4.10%                | 0.61%                         | 4.72%                      | 0.75%               | 5.47%                    | 2.99%               | 5.71%                  | 4.53%                                    | 5.22%                          | 6.29%              | 6.63%                    |
| Oct 2022        | 4.47%                | 0.60%                         | 5.06%                      | 0.88%               | 5.94%                    | 2.90%               | 6.46%                  | 4.74%                                    | 5.51%                          | 6.89%              | 7.12%                    |
| Sep 2022        | 4.44%                | 0.57%                         | 5.00%                      | 0.70%               | 5.70%                    | 1.66%               | 6.33%                  | 4.18%                                    | 4.44%                          | 7.42%              | 7.68%                    |
| Aug 2022        | 4.29%                | 0.37%                         | 4.67%                      | 0.77%               | 5.44%                    | 3.92%               | 6.73%                  | 4.37%                                    | 4.78%                          | 6.56%              | 5.55%                    |
| Jul 2022        | 4.44%                | 0.58%                         | 5.03%                      | 1.79%               | 6.82%                    | 3.54%               | 8.11%                  | 6.52%                                    | 6.23%                          | 4.78%              | 7.29%                    |
| Jun 2022        | 4.55%                | 0.54%                         | 5.09%                      | 1.68%               | 6.77%                    | 3.46%               | 7.03%                  | 6.27%                                    | 5.90%                          | 7.16%              | 7.99%                    |
| May 2022        | 3.92%                | 0.46%                         | 4.37%                      | 0.89%               | 5.26%                    | 2.57%               | 5.65%                  | 4.52%                                    | 3.78%                          | 5.95%              | 6.72%                    |
| Apr 2022        | 3.76%                | 0.49%                         | 4.25%                      | 2.37%               | 6.62%                    | 2.94%               | 8.21%                  | 5.58%                                    | 4.79%                          | 6.90%              | 7.65%                    |
| Mar 2022        | 4.20%                | 0.44%                         | 4.64%                      | 4.49%               | 9.13%                    | 4.10%               | 11.28%                 | 7.23%                                    | 6.63%                          | 8.50%              | 11.14%                   |
| Feb 2022        | 4.00%                | 0.39%                         | 4.40%                      | 2.73%               | 7.13%                    | 3.90%               | 8.36%                  | 6.92%                                    | 5.01%                          | 6.82%              | 7.98%                    |
| Jan 2022        | 3.30%                | 0.37%                         | 3.67%                      | 4.37%               | 8.04%                    | 3.56%               | 10.47%                 | 7.26%                                    | 5.23%                          | 7.76%              | 8.71%                    |
| 2022            | 4.20%                | 0.51%                         | 4.72%                      | 1.88%               | 6.60%                    | 3.33%               | 7.63%                  | 5.60%                                    | 5.30%                          | 6.84%              | 7.77%                    |
| Dec 2021        | 3.92%                | 0.47%                         | 4.39%                      | 2.30%               | 6.70%                    | 3.04%               | 9.21%                  | 5.47%                                    | 6.06%                          | 8.15%              | 5.97%                    |
| Nov 2021        | 4.23%                | 0.59%                         | 4.83%                      | 2.22%               | 7.04%                    | 4.69%               | 8.97%                  | 5.41%                                    | 5.50%                          | 8.23%              | 7.67%                    |
| Oct 2021        | 3.86%                | 0.45%                         | 4.31%                      | 1.12%               | 5.43%                    | 5.59%               | 6.74%                  | 4.54%                                    | 4.46%                          | 4.81%              | 5.58%                    |
| Sep 2021        | 4.04%                | 0.51%                         | 4.55%                      | 1.12%               | 5.68%                    | 4.38%               | 6.37%                  | 4.72%                                    | 4.70%                          | 6.30%              | 6.47%                    |
| Aug 2021        | 3.90%                | 0.40%                         | 4.29%                      | 0.99%               | 5.28%                    | 2.69%               | 5.87%                  | 4.50%                                    | 4.26%                          | 4.05%              | 6.69%                    |
| Jul 2021        | 3.81%                | 0.47%                         | 4.28%                      | 0.71%               | 5.00%                    | 3.39%               | 4.80%                  | 5.13%                                    | 3.45%                          | 4.29%              | 6.36%                    |
| Jun 2021        | 3.45%                | 0.46%                         | 3.92%                      | 0.76%               | 4.68%                    | 1.70%               | 4.90%                  | 4.38%                                    | 3.34%                          | 4.11%              | 6.09%                    |
| May 2021        | 3.22%                | 0.33%                         | 3.56%                      | 0.84%               | 4.40%                    | 1.59%               | 5.00%                  | 3.71%                                    | 2.28%                          | 4.93%              | 5.86%                    |
| Apr 2021        | 3.09%                | 0.48%                         | 3.57%                      | 0.94%               | 4.52%                    | 1.63%               | 4.98%                  | 4.10%                                    | 2.58%                          | 4.53%              | 6.00%                    |
| Mar 2021        | 2.99%                | 0.45%                         | 3.44%                      | 1.19%               | 4.63%                    | 1.18%               | 4.92%                  | 4.66%                                    | 3.12%                          | 5.93%              | 5.49%                    |
| Feb 2021        | 3.31%                | 0.39%                         | 3.70%                      | 2.68%               | 6.38%                    | 1.57%               | 6.83%                  | 5.48%                                    | 3.38%                          | 7.78%              | 8.93%                    |
| Jan 2021        | 4.03%                | 0.22%                         | 4.25%                      | 5.24%               | 9.50%                    | 2.43%               | 11.33%                 | 8.22%                                    | 4.37%                          | 13.95%             | 11.62%                   |
| 2021            | 3.66%                | 0.44%                         | 4.09%                      | 1.67%               | 5.76%                    | 2.84%               | 6.66%                  | 5.02%                                    | 3.97%                          | 6.42%              | 6.88%                    |
|                 | 3.0076               | J.77/0                        | 4.00 /6                    | 1.01 /6             | 3.1070                   | 2.04/0              | 0.0076                 | J.U.Z /0                                 | 0.07 /6                        | VT2-/0             | 0.0076                   |

| Year / Month | Certified absence | Self-<br>certified<br>absence | Total<br>absence<br>rate | Non<br>Covid-19<br>absence | Covid-19<br>Absence | СНШВ   | Mental Health | PC    | Disabilities | Older People | CHO Ops |
|--------------|-------------------|-------------------------------|--------------------------|----------------------------|---------------------|--------|---------------|-------|--------------|--------------|---------|
| Sep 2024     | 4.48%             | 0.61%                         | 5.54%                    | 5.09%                      | 0.45%               | 6.01%  | 5.87%         | 5.67% | 4.26%        | 7.41%        | 3.83%   |
| Aug 2024     | 4.67%             | 0.46%                         | 5.90%                    | 5.13%                      | 0.77%               | 13.65% | 6.37%         | 5.65% | 5.26%        | 6.48%        | 7.92%   |
| Jul 2024     | 4.78%             | 0.58%                         | 6.34%                    | 5.36%                      | 0.98%               | 10.90% | 5.69%         | 7.14% | 6.12%        | 6.43%        | 4.46%   |
| Jun 2024     | 4.33%             | 0.55%                         | 5.55%                    | 4.88%                      | 0.67%               | 8.63%  | 4.88%         | 5.80% | 5.37%        | 6.07%        | 5.38%   |
| May 2024     | 4.92%             | 0.59%                         | 5.83%                    | 5.51%                      | 0.32%               | 8.58%  | 6.06%         | 5.90% | 5.62%        | 6.09%        | 3.08%   |
| Apr 2024     | 4.19%             | 0.59%                         | 5.03%                    | 4.78%                      | 0.25%               | 1.95%  | 4.57%         | 5.61% | 4.53%        | 5.63%        | 5.25%   |
| Mar 2024     | 4.34%             | 0.62%                         | 5.24%                    | 4.95%                      | 0.28%               | 5.85%  | 4.75%         | 5.83% | 4.84%        | 5.84%        | 2.92%   |
| Feb 2024     | 4.68%             | 0.56%                         | 5.53%                    | 5.23%                      | 0.30%               | 9.25%  | 4.75%         | 5.37% | 5.88%        | 5.86%        | 3.44%   |
| Jan 2024     | 5.02%             | 0.64%                         | 6.29%                    | 5.66%                      | 0.64%               | 7.07%  | 5.90%         | 6.36% | 5.91%        | 7.29%        | 4.30%   |
| 2024         | 4.61%             | 0.58%                         | 5.70%                    | 5.18%                      | 0.52%               | 7.99%  | 5.44%         | 5.94% | 5.31%        | 6.35%        | 4.48%   |
| Dec 2023     | 4.54%             | 0.69%                         | 6.02%                    | 5.24%                      | 0.79%               | 7.54%  | 4.67%         | 6.25% | 6.32%        | 6.48%        | 4.64%   |
| Nov 2023     | 4.30%             | 0.67%                         | 5.48%                    | 4.98%                      | 0.50%               | 6.37%  | 4.38%         | 5.23% | 5.86%        | 6.24%        | 3.04%   |
| Oct 2023     | 4.18%             | 0.54%                         | 5.32%                    | 4.72%                      | 0.60%               | 0.28%  | 4.61%         | 5.57% | 5.30%        | 5.77%        | 4.68%   |
| Sep 2023     | 3.83%             | 0.67%                         | 5.00%                    | 4.50%                      | 0.50%               | 2.17%  | 3.65%         | 5.43% | 5.00%        | 5.60%        | 5.54%   |
| Aug 2023     | 4.30%             | 0.52%                         | 5.52%                    | 4.82%                      | 0.70%               | 0.60%  | 4.67%         | 4.72% | 5.68%        | 7.09%        | 4.97%   |
| Jul 2023     | 3.90%             | 0.46%                         | 4.80%                    | 4.37%                      | 0.43%               | 1.66%  | 3.07%         | 4.73% | 5.27%        | 5.39%        | 6.04%   |
| Jun 2023     | 3.60%             | 0.71%                         | 4.60%                    | 4.30%                      | 0.29%               | 0.32%  | 3.27%         | 3.97% | 5.28%        | 5.36%        | 3.32%   |
| May 2023     | 3.74%             | 0.52%                         | 4.68%                    | 4.26%                      | 0.42%               | 3.67%  | 3.21%         | 3.86% | 5.18%        | 6.09%        | 3.35%   |
| Apr 2023     | 3.74%             | 0.50%                         | 4.70%                    | 4.24%                      | 0.45%               | 1.66%  | 3.39%         | 4.07% | 5.23%        | 5.45%        | 6.04%   |
| Mar 2023     | 4.17%             | 0.60%                         | 5.51%                    | 4.77%                      | 0.74%               | 3.19%  | 4.56%         | 4.72% | 6.11%        | 6.24%        | 4.51%   |
| Feb 2023     | 3.77%             | 0.50%                         | 4.82%                    | 4.27%                      | 0.55%               | 0.66%  | 3.84%         | 5.70% | 4.65%        | 5.42%        | 2.81%   |
| Jan 2023     | 4.79%             | 0.57%                         | 6.33%                    | 5.36%                      | 0.97%               | 2.69%  | 5.97%         | 6.62% | 5.63%        | 7.74%        | 4.72%   |
| 2023         | 4.07%             | 0.58%                         | 5.23%                    | 4.65%                      | 0.58%               | 2.70%  | 4.09%         | 5.07% | 5.45%        | 6.05%        | 4.45%   |
| Dec 2022     | 4.99%             | 0.74%                         | 7.12%                    | 5.73%                      | 1.39%               | 0.64%  | 5.50%         | 7.79% | 6.82%        | 8.63%        | 4.44%   |
| Nov 2022     | 4.10%             | 0.61%                         | 5.47%                    | 4.72%                      | 0.75%               | 4.12%  | 4.18%         | 5.91% | 4.77%        | 7.44%        | 3.37%   |
| Oct 2022     | 4.47%             | 0.60%                         | 5.94%                    | 5.06%                      | 0.88%               | 22.08% | 5.08%         | 6.14% | 5.84%        | 6.56%        | 3.77%   |
| Sep 2022     | 4.44%             | 0.57%                         | 5.70%                    | 5.00%                      | 0.70%               | 18.77% | 5.40%         | 5.34% | 5.16%        | 7.34%        | 1.09%   |
| Aug 2022     | 4.29%             | 0.37%                         | 5.44%                    | 4.67%                      | 0.77%               | 6.11%  | 5.36%         | 6.41% | 4.40%        | 6.39%        | 3.96%   |
| Jul 2022     | 4.44%             | 0.58%                         | 6.82%                    | 5.03%                      | 1.79%               | 7.58%  | 7.07%         | 7.74% | 6.03%        | 6.82%        | 3.14%   |
| Jun 2022     | 4.55%             | 0.54%                         | 6.77%                    | 5.09%                      | 1.68%               | 11.45% | 5.33%         | 6.58% | 7.26%        | 7.38%        | 5.81%   |
| May 2022     | 3.92%             | 0.46%                         | 5.26%                    | 4.37%                      | 0.89%               | 1.26%  | 4.46%         | 5.96% | 5.05%        | 5.65%        | 3.37%   |
| Apr 2022     | 3.76%             | 0.49%                         | 6.62%                    | 4.25%                      | 2.37%               | 0.82%  | 5.90%         | 6.76% | 6.61%        | 7.30%        | 3.59%   |
| Mar 2022     | 4.20%             | 0.44%                         | 9.13%                    | 4.64%                      | 4.49%               | 5.54%  | 6.52%         | 9.10% | 9.34%        | 11.29%       | 4.06%   |
| Feb 2022     | 4.00%             | 0.39%                         | 7.13%                    | 4.40%                      | 2.73%               | 16.72% | 5.83%         | 6.16% | 7.99%        | 7.85%        |         |
| Jan 2022     | 3.30%             | 0.37%                         | 8.04%                    | 3.67%                      | 4.37%               | 0.73%  | 7.50%         | 6.62% | 8.23%        | 9.78%        |         |
| 2022         | 4.20%             | 0.51%                         | 6.60%                    | 4.72%                      | 1.88%               | 7.21%  | 5.64%         | 6.70% | 6.45%        | 7.71%        | 3.63%   |
| Dec 2021     | 3.92%             | 0.47%                         | 6.70%                    | 4.39%                      | 2.30%               | 0.00%  | 6.07%         | 6.33% | 6.27%        | 8.29%        |         |
| Nov 2021     | 4.23%             | 0.59%                         | 7.04%                    | 4.83%                      | 2.22%               | 0.00%  | 5.89%         | 6.30% | 6.75%        | 9.39%        |         |
| Oct 2021     | 3.86%             | 0.45%                         | 5.43%                    | 4.31%                      | 1.12%               | 0.00%  | 5.08%         | 5.25% | 5.24%        | 6.24%        |         |
| Sep 2021     | 4.04%             | 0.51%                         | 5.68%                    | 4.55%                      | 1.12%               | 0.00%  | 3.72%         | 5.30% | 6.28%        | 6.74%        |         |
| Aug 2021     | 3.90%             | 0.40%                         | 5.28%                    | 4.29%                      | 0.99%               | 0.00%  | 4.29%         | 4.59% | 5.69%        | 6.16%        |         |
| Jul 2021     | 3.81%             | 0.47%                         | 5.00%                    | 4.28%                      | 0.71%               | 0.00%  | 3.78%         | 3.85% | 6.10%        | 5.49%        |         |
| Jun 2021     | 3.45%             | 0.46%                         | 4.68%                    | 3.92%                      | 0.76%               | 2.39%  | 3.90%         | 3.62% | 4.98%        | 6.00%        |         |
| May 2021     | 3.22%             | 0.33%                         | 4.40%                    | 3.56%                      | 0.84%               | 0.00%  | 3.70%         | 3.19% | 4.34%        | 6.38%        |         |
| Apr 2021     | 3.09%             | 0.48%                         | 4.52%                    | 3.57%                      | 0.94%               | 0.00%  | 3.43%         | 3.15% | 4.97%        | 6.17%        |         |
| Mar 2021     | 2.99%             | 0.45%                         | 4.63%                    | 3.44%                      | 1.19%               | 6.40%  | 4.04%         | 2.94% | 4.50%        | 7.18%        |         |
| Feb 2021     | 3.31%             | 0.43%                         | 6.38%                    | 3.70%                      | 2.68%               | 6.41%  | 4.55%         | 3.91% | 6.21%        | 10.94%       |         |
| Jan 2021     | 4.03%             | 0.22%                         | 9.50%                    | 4.25%                      | 5.24%               | 5.90%  | 10.21%        | 6.26% | 8.93%        | 13.17%       |         |
| 2021         | 3.66%             | 0.22%                         | 5.76%                    | 4.25%                      | 1.67%               | 2.10%  | 4.89%         | 4.57% | 5.83%        | 7.67%        |         |

### % of Absence Non Covid-19 / Covid-19

| Year / Month | Certified absence | Self-<br>certified<br>absence | Non<br>Covid-19<br>absence | Covid-19<br>absence | Total<br>absence<br>rate | Community<br>Health &<br>Wellbeing | Primary Care | Disabilities | Mental Health | Older People | CHO<br>Operations | Health Service<br>Executive | Primary Care | Disabilities | Mental Health | Older People | Section 38<br>Voluntary<br>Agencies |
|--------------|-------------------|-------------------------------|----------------------------|---------------------|--------------------------|------------------------------------|--------------|--------------|---------------|--------------|-------------------|-----------------------------|--------------|--------------|---------------|--------------|-------------------------------------|
| Sep 2024     | 4.48%             | 0.61%                         | 5.09%                      | 0.45%               | 5.54%                    | 6.01%                              | 5.57%        | 7.57%        | 5.21%         | 9.93%        | 3.83%             | 6.54%                       | 6.20%        | 3.64%        | 6.85%         | 5.52%        | 4.67%                               |
| Aug 2024     | 4.67%             | 0.46%                         | 5.13%                      | 0.77%               | 5.90%                    | 13.65%                             | 5.83%        | 9.21%        | 6.20%         | 9.18%        | 7.92%             | 7.19%                       | 4.78%        | 4.52%        | 6.62%         | 4.49%        | 4.81%                               |
| Jul 2024     | 4.78%             | 0.58%                         | 5.36%                      | 0.98%               | 6.34%                    | 10.90%                             | 7.38%        | 10.62%       | 5.93%         | 8.63%        | 4.46%             | 7.62%                       | 5.81%        | 5.23%        | 5.30%         | 4.72%        | 5.16%                               |
| Jun 2024     | 4.33%             | 0.55%                         | 4.88%                      | 0.67%               | 5.55%                    | 8.63%                              | 6.17%        | 11.37%       | 5.28%         | 7.44%        | 5.38%             | 6.87%                       | 3.98%        | 4.20%        | 4.22%         | 5.05%        | 4.39%                               |
| May 2024     | 4.92%             | 0.59%                         | 5.51%                      | 0.32%               | 5.83%                    | 8.58%                              | 5.67%        | 10.72%       | 5.27%         | 6.91%        | 3.08%             | 6.35%                       | 7.24%        | 4.59%        | 7.52%         | 5.43%        | 5.33%                               |
| Apr 2024     | 4.19%             | 0.59%                         | 4.78%                      | 0.25%               | 5.03%                    | 1.95%                              | 5.62%        | 9.99%        | 4.75%         | 5.87%        | 5.25%             | 5.94%                       | 5.56%        | 3.40%        | 4.25%         | 5.44%        | 4.15%                               |
| Mar 2024     | 4.34%             | 0.62%                         | 4.95%                      | 0.28%               | 5.24%                    | 5.85%                              | 5.80%        | 9.09%        | 4.63%         | 7.02%        | 2.92%             | 6.07%                       | 6.00%        | 4.00%        | 4.96%         | 5.01%        | 4.50%                               |
| Feb 2024     | 4.68%             | 0.56%                         | 5.23%                      | 0.30%               | 5.53%                    | 9.25%                              | 5.20%        | 8.20%        | 5.01%         | 7.78%        | 3.44%             | 6.00%                       | 6.33%        | 5.42%        | 4.34%         | 4.40%        | 5.10%                               |
| Jan 2024     | 5.02%             | 0.64%                         | 5.66%                      | 0.64%               | 6.29%                    | 7.07%                              | 5.48%        | 8.67%        | 6.34%         | 8.63%        | 4.30%             | 6.64%                       | 11.62%       | 5.34%        | 5.04%         | 6.19%        | 5.94%                               |
| 2024         | 4.61%             | 0.58%                         | 5.18%                      | 0.52%               | 5.70%                    | 7.99%                              | 5.86%        | 9.50%        | 5.41%         | 7.94%        | 4.48%             | 6.58%                       | 6.40%        | 4.48%        | 5.48%         | 5.14%        | 4.90%                               |
| Dec 2023     | 4.54%             | 0.69%                         | 5.24%                      | 0.79%               | 6.02%                    | 7.54%                              | 5.40%        | 10.22%       | 5.11%         | 7.65%        | 4.64%             | 6.42%                       | 10.51%       | 5.47%        | 3.98%         | 5.62%        | 5.66%                               |
| Nov 2023     | 4.30%             | 0.67%                         | 4.98%                      | 0.50%               | 5.48%                    | 6.37%                              | 4.89%        | 7.75%        | 4.17%         | 8.33%        | 3.04%             | 5.69%                       | 7.28%        | 5.48%        | 4.71%         | 4.58%        | 5.27%                               |
| Oct 2023     | 4.18%             | 0.54%                         | 4.72%                      | 0.60%               | 5.32%                    | 0.28%                              | 5.26%        | 7.94%        | 5.11%         | 6.99%        | 4.68%             | 5.84%                       | 7.36%        | 4.75%        | 3.74%         | 4.81%        | 4.82%                               |
| Sep 2023     | 3.83%             | 0.67%                         | 4.50%                      | 0.50%               | 5.00%                    | 2.17%                              | 4.92%        | 7.36%        | 4.19%         | 8.26%        | 5.54%             | 5.73%                       | 8.27%        | 4.56%        | 2.80%         | 3.76%        | 4.36%                               |
| Aug 2023     | 4.30%             | 0.52%                         | 4.82%                      | 0.70%               | 5.52%                    | 0.60%                              | 4.74%        | 6.48%        | 4.67%         | 7.85%        | 4.97%             | 5.57%                       | 4.63%        | 5.51%        |               | 5.71%        | 5.46%                               |
| Jul 2023     | 3.90%             | 0.46%                         | 4.37%                      | 0.43%               | 4.80%                    | 1.66%                              | 4.47%        | 5.97%        | 3.22%         | 6.30%        | 6.04%             | 4.79%                       | 5.89%        | 5.14%        | 2.82%         | 4.76%        | 4.80%                               |
| Jun 2023     | 3.60%             | 0.71%                         | 4.30%                      | 0.29%               | 4.60%                    | 0.32%                              | 3.97%        | 5.95%        | 3.56%         | 6.92%        | 3.32%             | 4.67%                       | 3.98%        | 5.16%        | 2.88%         | 4.15%        | 4.53%                               |
| May 2023     | 3.74%             | 0.52%                         | 4.26%                      | 0.42%               | 4.68%                    | 3.67%                              | 3.95%        | 7.15%        | 4.09%         | 7.22%        | 3.35%             | 5.02%                       | 3.31%        | 4.80%        | 1.97%         | 5.14%        | 4.37%                               |
| Apr 2023     | 3.74%             | 0.50%                         | 4.24%                      | 0.45%               | 4.70%                    | 1.66%                              | 4.46%        | 5.95%        | 3.22%         | 6.28%        | 6.04%             | 4.79%                       | 2.23%        | 5.10%        | 3.61%         | 4.82%        | 4.63%                               |
| Mar 2023     | 4.17%             | 0.60%                         | 4.77%                      | 0.74%               | 5.51%                    | 3.19%                              | 4.77%        | 6.85%        | 5.27%         | 8.15%        | 4.51%             | 5.77%                       | 4.43%        | 5.97%        | 3.57%         | 4.84%        | 5.29%                               |
| Feb 2023     | 3.77%             | 0.50%                         | 4.27%                      | 0.55%               | 4.82%                    | 0.66%                              | 5.97%        | 6.29%        | 4.22%         | 6.25%        | 2.81%             | 5.44%                       | 4.37%        | 4.36%        | 3.34%         | 4.80%        | 4.31%                               |
| Jan 2023     | 4.79%             | 0.57%                         | 5.36%                      | 0.97%               | 6.33%                    | 2.69%                              | 6.66%        | 8.18%        | 6.81%         | 8.52%        | 4.72%             | 7.12%                       | 6.39%        | 5.11%        | 4.65%         | 7.15%        | 5.62%                               |
| 2023         | 4.07%             | 0.58%                         | 4.65%                      | 0.58%               | 5.23%                    | 2.70%                              | 4.95%        | 7.20%        | 4.49%         | 7.41%        | 4.45%             | 5.58%                       | 5.71%        | 5.12%        | 3.44%         | 4.97%        | 4.91%                               |
| Dec 2022     | 4.99%             | 0.74%                         | 5.73%                      | 1.39%               | 7.12%                    | 0.64%                              | 7.70%        | 9.86%        | 6.73%         | 10.12%       | 4.44%             | 8.09%                       | 8.26%        | 6.27%        | 3.92%         | 7.58%        | 6.36%                               |
| Nov 2022     | 4.10%             | 0.61%                         | 4.72%                      | 0.75%               | 5.47%                    | 4.12%                              | 5.50%        | 6.92%        | 5.25%         | 10.04%       | 3.37%             | 6.41%                       | 8.21%        | 4.38%        | 2.64%         | 5.55%        | 4.65%                               |
| Oct 2022     | 4.47%             | 0.60%                         | 5.06%                      | 0.88%               | 5.94%                    | 22.08%                             | 5.89%        | 7.60%        | 6.94%         | 7.80%        | 3.77%             | 6.74%                       | 7.51%        | 5.49%        | 1.92%         | 5.64%        | 5.22%                               |
| Sep 2022     | 4.44%             | 0.57%                         | 5.00%                      | 0.70%               | 5.70%                    | 18.77%                             | 4.80%        | 6.97%        | 6.35%         | 8.18%        | 1.09%             | 6.04%                       | 8.33%        | 4.80%        | 3.73%         | 6.73%        | 5.39%                               |
| Aug 2022     | 4.29%             | 0.37%                         | 4.67%                      | 0.77%               | 5.44%                    | 6.11%                              | 6.10%        | 6.55%        | 6.68%         | 6.93%        | 3.96%             | 6.39%                       | 8.09%        | 4.01%        | 4.78%         | 5.99%        | 4.82%                               |
| Jul 2022     | 4 44%             | 0.58%                         | 5.03%                      | 1.79%               | 6.82%                    | 7.58%                              | 7.84%        | 8.21%        | 6.37%         | 8.08%        | 3.14%             | 7 44%                       | 7.20%        | 5.39%        | 8.27%         | 5.93%        | 6.14%                               |
| Jun 2022     | 4.55%             | 0.54%                         | 5.09%                      | 1.68%               | 6.77%                    | 11.45%                             | 7.23%        | 9.08%        | 5.45%         | 8.23%        | 5.81%             | 7.21%                       | 2.81%        | 6.89%        | 5.14%         | 6.76%        | 6.37%                               |
| May 2022     | 3.92%             | 0.46%                         | 4.37%                      | 0.89%               | 5.26%                    | 1.26%                              | 6.58%        | 8.60%        | 4.61%         | 7.02%        | 3.37%             | 6.33%                       | 2.26%        | 4.31%        | 4.18%         | 4.64%        | 4.24%                               |
| Apr 2022     | 3.76%             | 0.49%                         | 4.25%                      | 2.37%               | 6.62%                    | 0.82%                              | 7.41%        | 9.95%        | 5.59%         | 8 63%        | 3.59%             | 7 39%                       | 1.40%        | 5.91%        | 6.41%         | 6.36%        | 5.88%                               |
| Mar 2022     | 4.20%             | 0.44%                         | 4.64%                      | 4.49%               | 9.13%                    | 5.54%                              | 9.96%        | 11.71%       | 7.97%         | 12.88%       | 4.06%             | 10.10%                      | 1.34%        | 8.84%        | 4.06%         | 10.13%       | 8.18%                               |
| Feb 2022     | 4.00%             | 0.39%                         | 4.40%                      | 2.73%               | 7.13%                    | 16.72%                             | 6.67%        | 9.73%        | 7.11%         | 7.65%        | 4.00%             | 7.37%                       | 1.55%        | 7.63%        | 3.73%         | 7.99%        | 6.90%                               |
| Jan 2022     | 3.30%             | 0.37%                         | 3.67%                      | 4.37%               | 8.04%                    | 0.73%                              | 7.14%        | 10.46%       | 8.57%         | 9.48%        |                   | 8.32%                       | 1.70%        | 7.73%        | 5.58%         | 9.99%        | 7.76%                               |
| 2022         | 4.20%             | 0.51%                         | 4.72%                      | 1.88%               | 6.60%                    | 7.21%                              | 6.91%        | 8.84%        | 6.57%         | 8.76%        | 3.63%             | 7.33%                       | 5.30%        | 5.96%        | 4.53%         | 6.94%        | 5.94%                               |
| Dec 2021     | 3.92%             | 0.47%                         | 4.39%                      | 2.30%               | 6.70%                    | 0.00%                              | 6.83%        | 11.98%       | 6.69%         | 7.69%        | 0.00%             | 7.59%                       | 1.70%        | 5.07%        | 4.99%         | 8.71%        | 5.85%                               |
| Nov 2021     | 4.23%             | 0.59%                         | 4.83%                      | 2.22%               | 7.04%                    | 0.00%                              | 6.76%        | 9.92%        | 7.69%         | 9.82%        |                   | 7.90%                       | 1.70%        | 6.09%        | 2.84%         | 9.09%        | 6.22%                               |
| Oct 2021     | 3.86%             | 0.55%                         | 4.03%                      | 1 12%               | 5.43%                    | 0.00%                              | 5.71%        | 7 62%        | 5.49%         | 7.39%        |                   | 6 22%                       | 1.17%        | 4.74%        | 4 41%         | 5.47%        | 4.72%                               |
|              | 4.04%             | 0.45%                         | 4.55%                      | 1.12%               | 5.68%                    | 0.00%                              | 5.74%        | 12 13%       | 3.92%         | 7.68%        |                   | 6.51%                       | 1.17%        | 5.00%        | 3.38%         | 6.11%        | 4.72%                               |
| Sep 2021     |                   | 0.0.70                        |                            |                     |                          |                                    |              |              |               |              |                   |                             |              |              |               | 411110       | 4.42%                               |
| Aug 2021     | 3.90%             | 0.40%                         | 4.29%                      | 0.99%               | 5.28%                    | 0.00%                              | 4.98%        | 12.67%       | 4.19%         | 6.89%        |                   | 6.20%                       | 1.29%        | 4.07%        | 4.46%         | 5.68%        |                                     |
| Jul 2021     | 0.0.70            |                               |                            | 4                   | 5.00%                    | 0.00%                              | 4.10%        | 10.05%       | 3.77%         | 6.23%        |                   | 5.22%                       |              | 5.19%        | 3.79%         | 5.01%        | 4.799                               |
| Jun 2021     | 3.45%             | 0.46%                         | 3.92%                      | 0.76%               | 4.68%                    | 2.39%                              | 3.82%        | 7.64%        | 3.76%         | 6.80%        |                   | 4.87%                       | 1.81%        | 4.35%        | 4.15%         | 5.47%        | 4.49%                               |
| May 2021     | 3.22%             | 0.33%                         | 3.56%                      | 0.84%               | 4.40%                    | 0.00%                              | 3.37%        | 5.87%        | 3.98%         | 6.96%        |                   | 4.52%                       | 1.61%        | 3.99%        | 3.23%         | 5.97%        | 4.289                               |
| Apr 2021     | 3.09%             | 0.48%                         | 3.57%                      | 0.94%               | 4.52%                    | 0.00%                              | 3.32%        | 6.39%        | 3.72%         | 7.37%        |                   | 4.57%                       | 1.61%        | 4.64%        | 2.94%         | 5.36%        | 4.479                               |
| Mar 2021     | 2.99%             | 0.45%                         | 3.44%                      | 1.19%               | 4.63%                    | 6.40%                              | 3.09%        | 5.65%        | 3.86%         | 6.99%        |                   | 4.34%                       | 1.61%        | 4.24%        | 4.35%         | 7.31%        | 4.90%                               |
| Feb 2021     | 3.31%             | 0.39%                         | 3.70%                      | 2.68%               | 6.38%                    | 6.41%                              | 4.16%        | 5.79%        | 5.12%         | 9.14%        |                   | 5.51%                       | 1.81%        | 6.30%        | 3.70%         | 12.10%       | 7.16%                               |
| Jan 2021     | 4.03%             | 0.22%                         | 4.25%                      | 5.24%               | 9.50%                    | 5.90%                              | 6.78%        | 6.73%        | 12.75%        | 9.81%        |                   | 8.76%                       | 1.81%        | 9.49%        | 5.69%         | 15.39%       | 10.21%                              |
| 2021         | 3.66%             | 0.44%                         | 4.09%                      | 1.67%               | 5.76%                    | 2.10%                              | 4.91%        | 8.48%        | 5.44%         | 7.73%        |                   | 6.03%                       | 1.56%        | 5.24%        | 3.98%         | 7.63%        | 5.52                                |