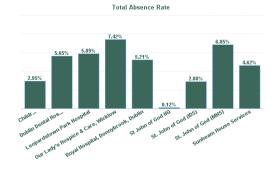

| Health Service Absence Rate - by<br>Care Group : Sep 2024 | Certified<br>absence | Self-<br>certified<br>absence | Non<br>Covid-19<br>absence | Covid-19<br>absence | Total<br>absence<br>rate | Medical &<br>Dental | Nursing &<br>Midwifery | Health &<br>Social Care<br>Professionals | Management & Administrative | General<br>Support | Patient &<br>Client Care |
|-----------------------------------------------------------|----------------------|-------------------------------|----------------------------|---------------------|--------------------------|---------------------|------------------------|------------------------------------------|-----------------------------|--------------------|--------------------------|
| Total                                                     | 3.70%                | 0.64%                         | 4.34%                      | 0.33%               | 4.67%                    | 3.75%               | 5.98%                  | 4.51%                                    | 3.86%                       | 4.20%              | 4.59%                    |
| Children's Sunshine Home                                  | 1.62%                | 1.33%                         | 2.95%                      | 0.00%               | 2.95%                    |                     | 4.20%                  | 0.00%                                    | 4.21%                       | 0.00%              | 0.95%                    |
| Dublin Dental Hospital                                    | 4.57%                | 1.08%                         | 5.65%                      | 0.00%               | 5.65%                    | 0.00%               | 30.15%                 | 0.00%                                    | 8.90%                       | 0.80%              | 0.81%                    |
| Leopardstown Park Hospital                                | 4.28%                | 0.58%                         | 4.87%                      | 1.02%               | 5.89%                    | 0.00%               | 5.82%                  | 6.38%                                    | 0.80%                       | 6.49%              | 6.85%                    |
| Our Lady's Hospice & Care, Wicklow                        | 5.39%                | 1.03%                         | 6.41%                      | 1.01%               | 7.42%                    | 0.00%               | 9.79%                  | 16.50%                                   | 0.00%                       |                    | 3.49%                    |
| Royal Hospital, Donnybrook, Dublin                        | 3.69%                | 1.24%                         | 4.94%                      | 0.28%               | 5.21%                    | 2.53%               | 4.85%                  | 1.92%                                    | 3.40%                       | 7.14%              | 6.36%                    |
| St John of God HQ                                         | 0.00%                | 0.12%                         | 0.12%                      | 0.00%               | 0.12%                    |                     | 0.00%                  | 0.00%                                    | 0.13%                       | 0.00%              |                          |
| St. John of God (IDS)                                     | 2.19%                | 0.33%                         | 2.53%                      | 0.35%               | 2.88%                    | 0.00%               | 0.91%                  | 4.85%                                    | 0.53%                       | 0.00%              | 2.12%                    |
| St. John of God (MHS)                                     | 6.25%                | 0.42%                         | 6.67%                      | 0.18%               | 6.85%                    | 4.96%               | 9.31%                  | 4.46%                                    | 8.49%                       | 2.67%              | 26.51%                   |
| Sunbeam House Services                                    | 3.74%                | 0.66%                         | 4.40%                      | 0.22%               | 4.62%                    |                     | 5.53%                  | 4.42%                                    | 3.10%                       | 0.28%              | 5.34%                    |
| Section 38 Voluntary Agencies                             | 3.70%                | 0.64%                         | 4.34%                      | 0.33%               | 4.67%                    | 3.75%               | 5.98%                  | 4.51%                                    | 3.86%                       | 4.20%              | 4.59%                    |