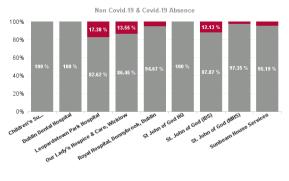

| Health Service Absence Rate - by<br>Care Group : Sep 2024 | Certified<br>absence | Self-<br>certified<br>absence | Non<br>Covid-19<br>absence | Covid-19<br>absence | Total<br>absence<br>rate | Medical &<br>Dental | Nursing &<br>Midwifery | Health &<br>Social Care<br>Professionals | Management & Administrative | General<br>Support | Patient &<br>Client Care |
|-----------------------------------------------------------|----------------------|-------------------------------|----------------------------|---------------------|--------------------------|---------------------|------------------------|------------------------------------------|-----------------------------|--------------------|--------------------------|
| Total                                                     | 3.70%                | 0.64%                         | 4.34%                      | 0.33%               | 4.67%                    | 3.75%               | 5.98%                  | 4.51%                                    | 3.86%                       | 4.20%              | 4.59%                    |
| Children's Sunshine Home                                  | 1.62%                | 1.33%                         | 2.95%                      | 0.00%               | 2.95%                    |                     | 4.20%                  | 0.00%                                    | 4.21%                       | 0.00%              | 0.95%                    |
| Dublin Dental Hospital                                    | 4.57%                | 1.08%                         | 5.65%                      | 0.00%               | 5.65%                    | 0.00%               | 30.15%                 | 0.00%                                    | 8.90%                       | 0.80%              | 0.81%                    |
| Leopardstown Park Hospital                                | 4.28%                | 0.58%                         | 4.87%                      | 1.02%               | 5.89%                    | 0.00%               | 5.82%                  | 6.38%                                    | 0.80%                       | 6.49%              | 6.85%                    |
| Our Lady's Hospice & Care, Wicklow                        | 5.39%                | 1.03%                         | 6.41%                      | 1.01%               | 7.42%                    | 0.00%               | 9.79%                  | 16.50%                                   | 0.00%                       |                    | 3.49%                    |
| Royal Hospital, Donnybrook, Dublin                        | 3.69%                | 1.24%                         | 4.94%                      | 0.28%               | 5.21%                    | 2.53%               | 4.85%                  | 1.92%                                    | 3.40%                       | 7.14%              | 6.36%                    |
| St John of God HQ                                         | 0.00%                | 0.12%                         | 0.12%                      | 0.00%               | 0.12%                    |                     | 0.00%                  | 0.00%                                    | 0.13%                       | 0.00%              |                          |
| St. John of God (IDS)                                     | 2.19%                | 0.33%                         | 2.53%                      | 0.35%               | 2.88%                    | 0.00%               | 0.91%                  | 4.85%                                    | 0.53%                       | 0.00%              | 2.12%                    |
| St. John of God (MHS)                                     | 6.25%                | 0.42%                         | 6.67%                      | 0.18%               | 6.85%                    | 4.96%               | 9.31%                  | 4.46%                                    | 8.49%                       | 2.67%              | 26.51%                   |
| Sunbeam House Services                                    | 3.74%                | 0.66%                         | 4.40%                      | 0.22%               | 4.62%                    |                     | 5.53%                  | 4.42%                                    | 3.10%                       | 0.28%              | 5.34%                    |
| Section 38 Voluntary Agencies                             | 3.70%                | 0.64%                         | 4.34%                      | 0.33%               | 4.67%                    | 3.75%               | 5.98%                  | 4.51%                                    | 3.86%                       | 4.20%              | 4.59%                    |