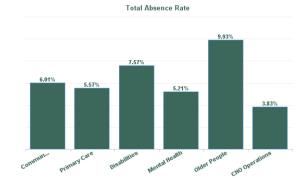

| Health Service Absence Rate<br>- by Care Group: Sep 2024 | Certified<br>absence | Self- certified<br>absence | Non Covid-19<br>absence | Covid-19<br>absence | Total absence<br>rate | % Non<br>Covid-19<br>absence | % Covid-19<br>absence |
|----------------------------------------------------------|----------------------|----------------------------|-------------------------|---------------------|-----------------------|------------------------------|-----------------------|
| CHO 6                                                    | 4.48%                | 0.61%                      | 5.09%                   | 0.45%               | 5.54%                 | 91.91%                       | 8.09%                 |
| Community Health & Wellbeing                             | 5.74%                | 0.27%                      | 6.01%                   | 0.00%               | 6.01%                 | 100.00%                      | 0.00%                 |
| Primary Care                                             | 4.71%                | 0.54%                      | 5.25%                   | 0.42%               | 5.67%                 | 92.61%                       | 7.39%                 |
| Disabilities                                             | 3.32%                | 0.55%                      | 3.86%                   | 0.40%               | 4.26%                 | 90.70%                       | 9.30%                 |
| Mental Health                                            | 4.80%                | 0.57%                      | 5.37%                   | 0.50%               | 5.87%                 | 91.43%                       | 8.57%                 |
| Older People                                             | 5.99%                | 0.85%                      | 6.84%                   | 0.56%               | 7.41%                 | 92.38%                       | 7.62%                 |
| CHO Operations                                           | 3.68%                | 0.15%                      | 3.83%                   | 0.00%               | 3.83%                 | 100.00%                      | 0.00%                 |
| Community Services                                       | 4.48%                | 0.61%                      | 5.09%                   | 0.45%               | 5.54%                 | 91.91%                       | 8.09%                 |