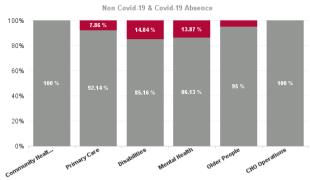

| Health Service Absence Rate<br>- by Care Group: Sep 2024 | Certified<br>absence | Self- certified<br>absence | Non Covid-19<br>absence | Covid-19<br>absence | Total absence<br>rate | % Non<br>Covid-19<br>absence | % Covid-19<br>absence |
|----------------------------------------------------------|----------------------|----------------------------|-------------------------|---------------------|-----------------------|------------------------------|-----------------------|
| CHO 6                                                    | 4.48%                | 0.61%                      | 5.09%                   | 0.45%               | 5.54%                 | 91.91%                       | 8.09%                 |
| Community Health & Wellbeing                             | 5.74%                | 0.27%                      | 6.01%                   | 0.00%               | 6.01%                 | 100.00%                      | 0.00%                 |
| Primary Care                                             | 4.71%                | 0.54%                      | 5.25%                   | 0.42%               | 5.67%                 | 92.61%                       | 7.39%                 |
| Disabilities                                             | 3.32%                | 0.55%                      | 3.86%                   | 0.40%               | 4.26%                 | 90.70%                       | 9.30%                 |
| Mental Health                                            | 4.80%                | 0.57%                      | 5.37%                   | 0.50%               | 5.87%                 | 91.43%                       | 8.57%                 |
| Older People                                             | 5.99%                | 0.85%                      | 6.84%                   | 0.56%               | 7.41%                 | 92.38%                       | 7.62%                 |
| CHO Operations                                           | 3.68%                | 0.15%                      | 3.83%                   | 0.00%               | 3.83%                 | 100.00%                      | 0.00%                 |
| Community Services                                       | 4.48%                | 0.61%                      | 5.09%                   | 0.45%               | 5.54%                 | 91.91%                       | 8.09%                 |