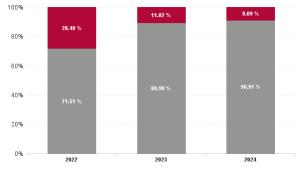

| Year /<br>Month | Certified<br>absence | Self-<br>certified<br>absence | Non<br>Covid-19<br>absence | Covid-19<br>absence | Total<br>absence<br>rate | Medical &<br>Dental | Nursing &<br>Midwifery | Health &<br>Social Care<br>Professionals | Management &<br>Administrative | General<br>Support | Patient &<br>Client Care |
|-----------------|----------------------|-------------------------------|----------------------------|---------------------|--------------------------|---------------------|------------------------|------------------------------------------|--------------------------------|--------------------|--------------------------|
| Sep 2024        | 4.48%                | 0.61%                         | 5.09%                      | 0.45%               | 5.54%                    | 3.24%               | 6.13%                  | 4.13%                                    | 5.53%                          | 5.67%              | 6.77%                    |
| Aug 2024        | 4.67%                | 0.46%                         | 5.13%                      | 0.77%               | 5.90%                    | 2.64%               | 6.28%                  | 4.98%                                    | 6.39%                          | 6.27%              | 6.74%                    |
| Jul 2024        | 4.78%                | 0.58%                         | 5.36%                      | 0.98%               | 6.34%                    | 3.19%               | 7.24%                  | 4.81%                                    | 6.95%                          | 6.86%              | 7.08%                    |
| Jun 2024        | 4.33%                | 0.55%                         | 4.88%                      | 0.67%               | 5.55%                    | 2.40%               | 5.80%                  | 4.38%                                    | 5.66%                          | 8.12%              | 6.37%                    |
| May 2024        | 4.92%                | 0.59%                         | 5.51%                      | 0.32%               | 5.83%                    | 3.38%               | 6.63%                  | 4.79%                                    | 6.13%                          | 7.84%              | 5.90%                    |
| Apr 2024        | 4.19%                | 0.59%                         | 4.78%                      | 0.25%               | 5.03%                    | 3.11%               | 5.21%                  | 3.69%                                    | 4.86%                          | 6.73%              | 6.24%                    |
| Mar 2024        | 4.34%                | 0.62%                         | 4.95%                      | 0.28%               | 5.24%                    | 3.00%               | 5.17%                  | 4.77%                                    | 4.91%                          | 5.48%              | 6.33%                    |
| Feb 2024        | 4.68%                | 0.56%                         | 5.23%                      | 0.30%               | 5.53%                    | 2.80%               | 5.37%                  | 5.25%                                    | 4.80%                          | 4.54%              | 7.19%                    |
| Jan 2024        | 5.02%                | 0.64%                         | 5.66%                      | 0.64%               | 6.29%                    | 3.52%               | 6.44%                  | 5.83%                                    | 5.93%                          | 8.57%              | 6.87%                    |
| 2024            | 4.61%                | 0.58%                         | 5.18%                      | 0.52%               | 5.70%                    | 3.04%               | 6.04%                  | 4.73%                                    | 5.69%                          | 6.68%              | 6.61%                    |
| Dec 2023        | 4.54%                | 0.69%                         | 5.24%                      | 0.79%               | 6.02%                    | 3.30%               | 6.63%                  | 5.76%                                    | 5.52%                          | 5.62%              | 6.62%                    |
| Nov 2023        | 4.30%                | 0.67%                         | 4.98%                      | 0.50%               | 5.48%                    | 3.67%               | 5.16%                  | 4.75%                                    | 5.96%                          | 5.50%              | 6.58%                    |
| Oct 2023        | 4.18%                | 0.54%                         | 4.72%                      | 0.60%               | 5.32%                    | 4.56%               | 5.27%                  | 4.57%                                    | 5.30%                          | 4.61%              | 6.36%                    |
| Sep 2023        | 3.83%                | 0.67%                         | 4.50%                      | 0.50%               | 5.00%                    | 3.28%               | 5.54%                  | 4.29%                                    | 3.71%                          | 3.19%              | 6.82%                    |
| Aug 2023        | 4.30%                | 0.52%                         | 4.82%                      | 0.70%               | 5.52%                    | 2.65%               | 5.68%                  | 4.84%                                    | 4.13%                          | 5.03%              | 7.43%                    |
| Jul 2023        | 3.90%                | 0.46%                         | 4.37%                      | 0.43%               | 4.80%                    | 3.10%               | 4.19%                  | 4.16%                                    | 4.21%                          | 6.73%              | 6.14%                    |
| Jun 2023        | 3.60%                | 0.71%                         | 4.30%                      | 0.29%               | 4.60%                    | 2.05%               | 5.20%                  | 4.27%                                    | 3.57%                          | 3.68%              | 5.62%                    |
| May 2023        | 3.74%                | 0.52%                         | 4.26%                      | 0.42%               | 4.68%                    | 2.05%               | 4.63%                  | 4.28%                                    | 3.65%                          | 4.71%              | 6.23%                    |
| Apr 2023        | 3.74%                | 0.50%                         | 4.24%                      | 0.45%               | 4.70%                    | 3.29%               | 4.36%                  | 4.55%                                    | 3.74%                          | 5.83%              | 5.73%                    |
| Mar 2023        | 4.17%                | 0.60%                         | 4.77%                      | 0.74%               | 5.51%                    | 4.53%               | 5.14%                  | 5.08%                                    | 4.71%                          | 5.72%              | 6.92%                    |
| Feb 2023        | 3.77%                | 0.50%                         | 4.27%                      | 0.55%               | 4.82%                    | 2.59%               | 4.86%                  | 4.79%                                    | 3.84%                          | 3.93%              | 6.05%                    |
| Jan 2023        | 4.79%                | 0.57%                         | 5.36%                      | 0.97%               | 6.33%                    | 3.50%               | 7.44%                  | 6.25%                                    | 4.57%                          | 5.68%              | 7.15%                    |
| 2023            | 4.07%                | 0.58%                         | 4.65%                      | 0.58%               | 5.23%                    | 3.24%               | 5.34%                  | 4.80%                                    | 4.42%                          | 4.98%              | 6.46%                    |
| Dec 2022        | 4.99%                | 0.74%                         | 5.73%                      | 1.39%               | 7.12%                    | 4.71%               | 7.27%                  | 5.82%                                    | 6.03%                          | 6.97%              | 9.40%                    |
| Nov 2022        | 4.10%                | 0.61%                         | 4.72%                      | 0.75%               | 5.47%                    | 2.99%               | 5.71%                  | 4.53%                                    | 5.22%                          | 6.29%              | 6.63%                    |
| Oct 2022        | 4.47%                | 0.60%                         | 5.06%                      | 0.88%               | 5.94%                    | 2.90%               | 6.46%                  | 4.74%                                    | 5.51%                          | 6.89%              | 7.12%                    |
| Sep 2022        | 4.44%                | 0.57%                         | 5.00%                      | 0.70%               | 5.70%                    | 1.66%               | 6.33%                  | 4.18%                                    | 4.44%                          | 7.42%              | 7.68%                    |
| Aug 2022        | 4.29%                | 0.37%                         | 4.67%                      | 0.77%               | 5.44%                    | 3.92%               | 6.73%                  | 4.37%                                    | 4.78%                          | 6.56%              | 5.55%                    |
| Jul 2022        | 4.44%                | 0.58%                         | 5.03%                      | 1.79%               | 6.82%                    | 3.54%               | 8.11%                  | 6.52%                                    | 6.23%                          | 4.78%              | 7.29%                    |
| Jun 2022        | 4.55%                | 0.54%                         | 5.09%                      | 1.68%               | 6.77%                    | 3.46%               | 7.03%                  | 6.27%                                    | 5.90%                          | 7.16%              | 7.99%                    |
| May 2022        | 3.92%                | 0.46%                         | 4.37%                      | 0.89%               | 5.26%                    | 2.57%               | 5.65%                  | 4.52%                                    | 3.78%                          | 5.95%              | 6.72%                    |
| Apr 2022        | 3.76%                | 0.49%                         | 4.25%                      | 2.37%               | 6.62%                    | 2.94%               | 8.21%                  | 5.58%                                    | 4.79%                          | 6.90%              | 7.65%                    |
| Mar 2022        | 4.20%                | 0.44%                         | 4.64%                      | 4.49%               | 9.13%                    | 4.10%               | 11.28%                 | 7.23%                                    | 6.63%                          | 8.50%              | 11.14%                   |
| Feb 2022        | 4.00%                | 0.39%                         | 4.40%                      | 2.73%               | 7.13%                    | 3.90%               | 8.36%                  | 6.92%                                    | 5.01%                          | 6.82%              | 7.98%                    |
| Jan 2022        | 3.30%                | 0.37%                         | 3.67%                      | 4.37%               | 8.04%                    | 3.56%               | 10.47%                 | 7.26%                                    | 5.23%                          | 7.76%              | 8.71%                    |
| 2022            | 4.20%                | 0.51%                         | 4.72%                      | 1.88%               | 6.60%                    | 3.33%               | 7.63%                  | 5.60%                                    | 5.30%                          | 6.84%              | 7.77%                    |
| Dec 2021        | 3.92%                | 0.47%                         | 4.39%                      | 2.30%               | 6.70%                    | 3.04%               | 9.21%                  | 5.47%                                    | 6.06%                          | 8.15%              | 5.97%                    |
| Nov 2021        | 4.23%                | 0.59%                         | 4.83%                      | 2.22%               | 7.04%                    | 4.69%               | 8.97%                  | 5.41%                                    | 5.50%                          | 8.23%              | 7.67%                    |
| Oct 2021        | 3.86%                | 0.45%                         | 4.31%                      | 1.12%               | 5.43%                    | 5.59%               | 6.74%                  | 4.54%                                    | 4.46%                          | 4.81%              | 5.58%                    |
| Sep 2021        | 4.04%                | 0.51%                         | 4.55%                      | 1.12%               | 5.68%                    | 4.38%               | 6.37%                  | 4.72%                                    | 4.70%                          | 6.30%              | 6.47%                    |
| Aug 2021        | 3.90%                | 0.40%                         | 4.29%                      | 0.99%               | 5.28%                    | 2.69%               | 5.87%                  | 4.50%                                    | 4.26%                          | 4.05%              | 6.69%                    |
| Jul 2021        | 3.81%                | 0.47%                         | 4.28%                      | 0.71%               | 5.00%                    | 3.39%               | 4.80%                  | 5.13%                                    | 3.45%                          | 4.29%              | 6.36%                    |
| Jun 2021        | 3.45%                | 0.46%                         | 3.92%                      | 0.76%               | 4.68%                    | 1.70%               | 4.90%                  | 4.38%                                    | 3.34%                          | 4.11%              | 6.09%                    |
| May 2021        | 3.22%                | 0.33%                         | 3.56%                      | 0.84%               | 4.40%                    | 1.59%               | 5.00%                  | 3.71%                                    | 2.28%                          | 4.93%              | 5.86%                    |
| Apr 2021        | 3.09%                | 0.48%                         | 3.57%                      | 0.94%               | 4.52%                    | 1.63%               | 4.98%                  | 4.10%                                    | 2.58%                          | 4.53%              | 6.00%                    |
| Mar 2021        | 2.99%                | 0.45%                         | 3.44%                      | 1.19%               | 4.63%                    | 1.18%               | 4.92%                  | 4.66%                                    | 3.12%                          | 5.93%              | 5.49%                    |
| Feb 2021        | 3.31%                | 0.39%                         | 3.70%                      | 2.68%               | 6.38%                    | 1.57%               | 6.83%                  | 5.48%                                    | 3.38%                          | 7.78%              | 8.93%                    |
| Jan 2021        | 4.03%                | 0.22%                         | 4.25%                      | 5.24%               | 9.50%                    | 2.43%               | 11.33%                 | 8.22%                                    | 4.37%                          | 13.95%             | 11.62%                   |
| 2021            | 3.66%                | 0.44%                         | 4.09%                      | 1.67%               | 5.76%                    | 2.84%               | 6.66%                  | 5.02%                                    | 3.97%                          | 6.42%              | 6.88%                    |
|                 | 3.0076               | J.77/0                        | 4.00 /6                    | 1.01 /6             | 3.1070                   | 2.04/0              | 0.0076                 | J.U.Z /0                                 | 0.07 /6                        | VT2-/0             | 0.0076                   |

| Year / Month | Certified absence | Self-<br>certified<br>absence | Total<br>absence<br>rate | Non<br>Covid-19<br>absence | Covid-19<br>Absence | СНШВ   | Mental Health | PC    | Disabilities | Older People | CHO Ops |
|--------------|-------------------|-------------------------------|--------------------------|----------------------------|---------------------|--------|---------------|-------|--------------|--------------|---------|
| Sep 2024     | 4.48%             | 0.61%                         | 5.54%                    | 5.09%                      | 0.45%               | 6.01%  | 5.87%         | 5.67% | 4.26%        | 7.41%        | 3.83%   |
| Aug 2024     | 4.67%             | 0.46%                         | 5.90%                    | 5.13%                      | 0.77%               | 13.65% | 6.37%         | 5.65% | 5.26%        | 6.48%        | 7.92%   |
| Jul 2024     | 4.78%             | 0.58%                         | 6.34%                    | 5.36%                      | 0.98%               | 10.90% | 5.69%         | 7.14% | 6.12%        | 6.43%        | 4.46%   |
| Jun 2024     | 4.33%             | 0.55%                         | 5.55%                    | 4.88%                      | 0.67%               | 8.63%  | 4.88%         | 5.80% | 5.37%        | 6.07%        | 5.38%   |
| May 2024     | 4.92%             | 0.59%                         | 5.83%                    | 5.51%                      | 0.32%               | 8.58%  | 6.06%         | 5.90% | 5.62%        | 6.09%        | 3.08%   |
| Apr 2024     | 4.19%             | 0.59%                         | 5.03%                    | 4.78%                      | 0.25%               | 1.95%  | 4.57%         | 5.61% | 4.53%        | 5.63%        | 5.25%   |
| Mar 2024     | 4.34%             | 0.62%                         | 5.24%                    | 4.95%                      | 0.28%               | 5.85%  | 4.75%         | 5.83% | 4.84%        | 5.84%        | 2.92%   |
| Feb 2024     | 4.68%             | 0.56%                         | 5.53%                    | 5.23%                      | 0.30%               | 9.25%  | 4.75%         | 5.37% | 5.88%        | 5.86%        | 3.44%   |
| Jan 2024     | 5.02%             | 0.64%                         | 6.29%                    | 5.66%                      | 0.64%               | 7.07%  | 5.90%         | 6.36% | 5.91%        | 7.29%        | 4.30%   |
| 2024         | 4.61%             | 0.58%                         | 5.70%                    | 5.18%                      | 0.52%               | 7.99%  | 5.44%         | 5.94% | 5.31%        | 6.35%        | 4.48%   |
| Dec 2023     | 4.54%             | 0.69%                         | 6.02%                    | 5.24%                      | 0.79%               | 7.54%  | 4.67%         | 6.25% | 6.32%        | 6.48%        | 4.64%   |
| Nov 2023     | 4.30%             | 0.67%                         | 5.48%                    | 4.98%                      | 0.50%               | 6.37%  | 4.38%         | 5.23% | 5.86%        | 6.24%        | 3.04%   |
| Oct 2023     | 4.18%             | 0.54%                         | 5.32%                    | 4.72%                      | 0.60%               | 0.28%  | 4.61%         | 5.57% | 5.30%        | 5.77%        | 4.68%   |
| Sep 2023     | 3.83%             | 0.67%                         | 5.00%                    | 4.50%                      | 0.50%               | 2.17%  | 3.65%         | 5.43% | 5.00%        | 5.60%        | 5.54%   |
| Aug 2023     | 4.30%             | 0.52%                         | 5.52%                    | 4.82%                      | 0.70%               | 0.60%  | 4.67%         | 4.72% | 5.68%        | 7.09%        | 4.97%   |
| Jul 2023     | 3.90%             | 0.46%                         | 4.80%                    | 4.37%                      | 0.43%               | 1.66%  | 3.07%         | 4.73% | 5.27%        | 5.39%        | 6.04%   |
| Jun 2023     | 3.60%             | 0.71%                         | 4.60%                    | 4.30%                      | 0.29%               | 0.32%  | 3.27%         | 3.97% | 5.28%        | 5.36%        | 3.32%   |
| May 2023     | 3.74%             | 0.52%                         | 4.68%                    | 4.26%                      | 0.42%               | 3.67%  | 3.21%         | 3.86% | 5.18%        | 6.09%        | 3.35%   |
| Apr 2023     | 3.74%             | 0.50%                         | 4.70%                    | 4.24%                      | 0.45%               | 1.66%  | 3.39%         | 4.07% | 5.23%        | 5.45%        | 6.04%   |
| Mar 2023     | 4.17%             | 0.60%                         | 5.51%                    | 4.77%                      | 0.74%               | 3.19%  | 4.56%         | 4.72% | 6.11%        | 6.24%        | 4.51%   |
| Feb 2023     | 3.77%             | 0.50%                         | 4.82%                    | 4.27%                      | 0.55%               | 0.66%  | 3.84%         | 5.70% | 4.65%        | 5.42%        | 2.81%   |
| Jan 2023     | 4.79%             | 0.57%                         | 6.33%                    | 5.36%                      | 0.97%               | 2.69%  | 5.97%         | 6.62% | 5.63%        | 7.74%        | 4.72%   |
| 2023         | 4.07%             | 0.58%                         | 5.23%                    | 4.65%                      | 0.58%               | 2.70%  | 4.09%         | 5.07% | 5.45%        | 6.05%        | 4.45%   |
| Dec 2022     | 4.99%             | 0.74%                         | 7.12%                    | 5.73%                      | 1.39%               | 0.64%  | 5.50%         | 7.79% | 6.82%        | 8.63%        | 4.44%   |
| Nov 2022     | 4.10%             | 0.61%                         | 5.47%                    | 4.72%                      | 0.75%               | 4.12%  | 4.18%         | 5.91% | 4.77%        | 7.44%        | 3.37%   |
| Oct 2022     | 4.47%             | 0.60%                         | 5.94%                    | 5.06%                      | 0.88%               | 22.08% | 5.08%         | 6.14% | 5.84%        | 6.56%        | 3.77%   |
| Sep 2022     | 4.44%             | 0.57%                         | 5.70%                    | 5.00%                      | 0.70%               | 18.77% | 5.40%         | 5.34% | 5.16%        | 7.34%        | 1.09%   |
| Aug 2022     | 4.29%             | 0.37%                         | 5.44%                    | 4.67%                      | 0.77%               | 6.11%  | 5.36%         | 6.41% | 4.40%        | 6.39%        | 3.96%   |
| Jul 2022     | 4.44%             | 0.58%                         | 6.82%                    | 5.03%                      | 1.79%               | 7.58%  | 7.07%         | 7.74% | 6.03%        | 6.82%        | 3.14%   |
| Jun 2022     | 4.55%             | 0.54%                         | 6.77%                    | 5.09%                      | 1.68%               | 11.45% | 5.33%         | 6.58% | 7.26%        | 7.38%        | 5.81%   |
| May 2022     | 3.92%             | 0.46%                         | 5.26%                    | 4.37%                      | 0.89%               | 1.26%  | 4.46%         | 5.96% | 5.05%        | 5.65%        | 3.37%   |
| Apr 2022     | 3.76%             | 0.49%                         | 6.62%                    | 4.25%                      | 2.37%               | 0.82%  | 5.90%         | 6.76% | 6.61%        | 7.30%        | 3.59%   |
| Mar 2022     | 4.20%             | 0.44%                         | 9.13%                    | 4.64%                      | 4.49%               | 5.54%  | 6.52%         | 9.10% | 9.34%        | 11.29%       | 4.06%   |
| Feb 2022     | 4.00%             | 0.39%                         | 7.13%                    | 4.40%                      | 2.73%               | 16.72% | 5.83%         | 6.16% | 7.99%        | 7.85%        |         |
| Jan 2022     | 3.30%             | 0.37%                         | 8.04%                    | 3.67%                      | 4.37%               | 0.73%  | 7.50%         | 6.62% | 8.23%        | 9.78%        |         |
| 2022         | 4.20%             | 0.51%                         | 6.60%                    | 4.72%                      | 1.88%               | 7.21%  | 5.64%         | 6.70% | 6.45%        | 7.71%        | 3.63%   |
| Dec 2021     | 3.92%             | 0.47%                         | 6.70%                    | 4.39%                      | 2.30%               | 0.00%  | 6.07%         | 6.33% | 6.27%        | 8.29%        |         |
| Nov 2021     | 4.23%             | 0.59%                         | 7.04%                    | 4.83%                      | 2.22%               | 0.00%  | 5.89%         | 6.30% | 6.75%        | 9.39%        |         |
| Oct 2021     | 3.86%             | 0.45%                         | 5.43%                    | 4.31%                      | 1.12%               | 0.00%  | 5.08%         | 5.25% | 5.24%        | 6.24%        |         |
| Sep 2021     | 4.04%             | 0.51%                         | 5.68%                    | 4.55%                      | 1.12%               | 0.00%  | 3.72%         | 5.30% | 6.28%        | 6.74%        |         |
| Aug 2021     | 3.90%             | 0.40%                         | 5.28%                    | 4.29%                      | 0.99%               | 0.00%  | 4.29%         | 4.59% | 5.69%        | 6.16%        |         |
| Jul 2021     | 3.81%             | 0.47%                         | 5.00%                    | 4.28%                      | 0.71%               | 0.00%  | 3.78%         | 3.85% | 6.10%        | 5.49%        |         |
| Jun 2021     | 3.45%             | 0.46%                         | 4.68%                    | 3.92%                      | 0.76%               | 2.39%  | 3.90%         | 3.62% | 4.98%        | 6.00%        |         |
| May 2021     | 3.22%             | 0.33%                         | 4.40%                    | 3.56%                      | 0.84%               | 0.00%  | 3.70%         | 3.19% | 4.34%        | 6.38%        |         |
| Apr 2021     | 3.09%             | 0.48%                         | 4.52%                    | 3.57%                      | 0.94%               | 0.00%  | 3.43%         | 3.15% | 4.97%        | 6.17%        |         |
| Mar 2021     | 2.99%             | 0.45%                         | 4.63%                    | 3.44%                      | 1.19%               | 6.40%  | 4.04%         | 2.94% | 4.50%        | 7.18%        |         |
| Feb 2021     | 3.31%             | 0.43%                         | 6.38%                    | 3.70%                      | 2.68%               | 6.41%  | 4.55%         | 3.91% | 6.21%        | 10.94%       |         |
| Jan 2021     | 4.03%             | 0.22%                         | 9.50%                    | 4.25%                      | 5.24%               | 5.90%  | 10.21%        | 6.26% | 8.93%        | 13.17%       |         |
| 2021         | 3.66%             | 0.22%                         | 5.76%                    | 4.25%                      | 1.67%               | 2.10%  | 4.89%         | 4.57% | 5.83%        | 7.67%        |         |

### % of Absence Non Covid-19 / Covid-19

| Year / Month | Certified absence | Self-<br>certified<br>absence | Non<br>Covid-19<br>absence | Covid-19<br>absence | Total<br>absence<br>rate | Community<br>Health &<br>Wellbeing | Primary Care | Disabilities | Mental Health | Older People | CHO<br>Operations | Health Service<br>Executive | Primary Care | Disabilities | Mental Health | Older People | Section 38<br>Voluntary<br>Agencies |
|--------------|-------------------|-------------------------------|----------------------------|---------------------|--------------------------|------------------------------------|--------------|--------------|---------------|--------------|-------------------|-----------------------------|--------------|--------------|---------------|--------------|-------------------------------------|
| Sep 2024     | 4.48%             | 0.61%                         | 5.09%                      | 0.45%               | 5.54%                    | 6.01%                              | 5.57%        | 7.57%        | 5.21%         | 9.93%        | 3.83%             | 6.54%                       | 6.20%        | 3.64%        | 6.85%         | 5.52%        | 4.67%                               |
| Aug 2024     | 4.67%             | 0.46%                         | 5.13%                      | 0.77%               | 5.90%                    | 13.65%                             | 5.83%        | 9.21%        | 6.20%         | 9.18%        | 7.92%             | 7.19%                       | 4.78%        | 4.52%        | 6.62%         | 4.49%        | 4.81%                               |
| Jul 2024     | 4.78%             | 0.58%                         | 5.36%                      | 0.98%               | 6.34%                    | 10.90%                             | 7.38%        | 10.62%       | 5.93%         | 8.63%        | 4.46%             | 7.62%                       | 5.81%        | 5.23%        | 5.30%         | 4.72%        | 5.16%                               |
| Jun 2024     | 4.33%             | 0.55%                         | 4.88%                      | 0.67%               | 5.55%                    | 8.63%                              | 6.17%        | 11.37%       | 5.28%         | 7.44%        | 5.38%             | 6.87%                       | 3.98%        | 4.20%        | 4.22%         | 5.05%        | 4.39%                               |
| May 2024     | 4.92%             | 0.59%                         | 5.51%                      | 0.32%               | 5.83%                    | 8.58%                              | 5.67%        | 10.72%       | 5.27%         | 6.91%        | 3.08%             | 6.35%                       | 7.24%        | 4.59%        | 7.52%         | 5.43%        | 5.33%                               |
| Apr 2024     | 4.19%             | 0.59%                         | 4.78%                      | 0.25%               | 5.03%                    | 1.95%                              | 5.62%        | 9.99%        | 4.75%         | 5.87%        | 5.25%             | 5.94%                       | 5.56%        | 3.40%        | 4.25%         | 5.44%        | 4.15%                               |
| Mar 2024     | 4.34%             | 0.62%                         | 4.95%                      | 0.28%               | 5.24%                    | 5.85%                              | 5.80%        | 9.09%        | 4.63%         | 7.02%        | 2.92%             | 6.07%                       | 6.00%        | 4.00%        | 4.96%         | 5.01%        | 4.50%                               |
| Feb 2024     | 4.68%             | 0.56%                         | 5.23%                      | 0.30%               | 5.53%                    | 9.25%                              | 5.20%        | 8.20%        | 5.01%         | 7.78%        | 3.44%             | 6.00%                       | 6.33%        | 5.42%        | 4.34%         | 4.40%        | 5.10%                               |
| Jan 2024     | 5.02%             | 0.64%                         | 5.66%                      | 0.64%               | 6.29%                    | 7.07%                              | 5.48%        | 8.67%        | 6.34%         | 8.63%        | 4.30%             | 6.64%                       | 11.62%       | 5.34%        | 5.04%         | 6.19%        | 5.94%                               |
| 2024         | 4.61%             | 0.58%                         | 5.18%                      | 0.52%               | 5.70%                    | 7.99%                              | 5.86%        | 9.50%        | 5.41%         | 7.94%        | 4.48%             | 6.58%                       | 6.40%        | 4.48%        | 5.48%         | 5.14%        | 4.90%                               |
| Dec 2023     | 4.54%             | 0.69%                         | 5.24%                      | 0.79%               | 6.02%                    | 7.54%                              | 5.40%        | 10.22%       | 5.11%         | 7.65%        | 4.64%             | 6.42%                       | 10.51%       | 5.47%        | 3.98%         | 5.62%        | 5.66%                               |
| Nov 2023     | 4.30%             | 0.67%                         | 4.98%                      | 0.50%               | 5.48%                    | 6.37%                              | 4.89%        | 7.75%        | 4.17%         | 8.33%        | 3.04%             | 5.69%                       | 7.28%        | 5.48%        | 4.71%         | 4.58%        | 5.27%                               |
| Oct 2023     | 4.18%             | 0.54%                         | 4.72%                      | 0.60%               | 5.32%                    | 0.28%                              | 5.26%        | 7.94%        | 5.11%         | 6.99%        | 4.68%             | 5.84%                       | 7.36%        | 4.75%        | 3.74%         | 4.81%        | 4.82%                               |
| Sep 2023     | 3.83%             | 0.67%                         | 4.50%                      | 0.50%               | 5.00%                    | 2.17%                              | 4.92%        | 7.36%        | 4.19%         | 8.26%        | 5.54%             | 5.73%                       | 8.27%        | 4.56%        | 2.80%         | 3.76%        | 4.36%                               |
| Aug 2023     | 4.30%             | 0.52%                         | 4.82%                      | 0.70%               | 5.52%                    | 0.60%                              | 4.74%        | 6.48%        | 4.67%         | 7.85%        | 4.97%             | 5.57%                       | 4.63%        | 5.51%        |               | 5.71%        | 5.46%                               |
| Jul 2023     | 3.90%             | 0.46%                         | 4.37%                      | 0.43%               | 4.80%                    | 1.66%                              | 4.47%        | 5.97%        | 3.22%         | 6.30%        | 6.04%             | 4.79%                       | 5.89%        | 5.14%        | 2.82%         | 4.76%        | 4.80%                               |
| Jun 2023     | 3.60%             | 0.71%                         | 4.30%                      | 0.29%               | 4.60%                    | 0.32%                              | 3.97%        | 5.95%        | 3.56%         | 6.92%        | 3.32%             | 4.67%                       | 3.98%        | 5.16%        | 2.88%         | 4.15%        | 4.53%                               |
| May 2023     | 3.74%             | 0.52%                         | 4.26%                      | 0.42%               | 4.68%                    | 3.67%                              | 3.95%        | 7.15%        | 4.09%         | 7.22%        | 3.35%             | 5.02%                       | 3.31%        | 4.80%        | 1.97%         | 5.14%        | 4.37%                               |
| Apr 2023     | 3.74%             | 0.50%                         | 4.24%                      | 0.45%               | 4.70%                    | 1.66%                              | 4.46%        | 5.95%        | 3.22%         | 6.28%        | 6.04%             | 4.79%                       | 2.23%        | 5.10%        | 3.61%         | 4.82%        | 4.63%                               |
| Mar 2023     | 4.17%             | 0.60%                         | 4.77%                      | 0.74%               | 5.51%                    | 3.19%                              | 4.77%        | 6.85%        | 5.27%         | 8.15%        | 4.51%             | 5.77%                       | 4.43%        | 5.97%        | 3.57%         | 4.84%        | 5.29%                               |
| Feb 2023     | 3.77%             | 0.50%                         | 4.27%                      | 0.55%               | 4.82%                    | 0.66%                              | 5.97%        | 6.29%        | 4.22%         | 6.25%        | 2.81%             | 5.44%                       | 4.37%        | 4.36%        | 3.34%         | 4.80%        | 4.31%                               |
| Jan 2023     | 4.79%             | 0.57%                         | 5.36%                      | 0.97%               | 6.33%                    | 2.69%                              | 6.66%        | 8.18%        | 6.81%         | 8.52%        | 4.72%             | 7.12%                       | 6.39%        | 5.11%        | 4.65%         | 7.15%        | 5.62%                               |
| 2023         | 4.07%             | 0.58%                         | 4.65%                      | 0.58%               | 5.23%                    | 2.70%                              | 4.95%        | 7.20%        | 4.49%         | 7.41%        | 4.45%             | 5.58%                       | 5.71%        | 5.12%        | 3.44%         | 4.97%        | 4.91%                               |
| Dec 2022     | 4.99%             | 0.74%                         | 5.73%                      | 1.39%               | 7.12%                    | 0.64%                              | 7.70%        | 9.86%        | 6.73%         | 10.12%       | 4.44%             | 8.09%                       | 8.26%        | 6.27%        | 3.92%         | 7.58%        | 6.36%                               |
| Nov 2022     | 4.10%             | 0.61%                         | 4.72%                      | 0.75%               | 5.47%                    | 4.12%                              | 5.50%        | 6.92%        | 5.25%         | 10.04%       | 3.37%             | 6.41%                       | 8.21%        | 4.38%        | 2.64%         | 5.55%        | 4.65%                               |
| Oct 2022     | 4.47%             | 0.60%                         | 5.06%                      | 0.88%               | 5.94%                    | 22.08%                             | 5.89%        | 7.60%        | 6.94%         | 7.80%        | 3.77%             | 6.74%                       | 7.51%        | 5.49%        | 1.92%         | 5.64%        | 5.22%                               |
| Sep 2022     | 4.44%             | 0.57%                         | 5.00%                      | 0.70%               | 5.70%                    | 18.77%                             | 4.80%        | 6.97%        | 6.35%         | 8.18%        | 1.09%             | 6.04%                       | 8.33%        | 4.80%        | 3.73%         | 6.73%        | 5.39%                               |
| Aug 2022     | 4.29%             | 0.37%                         | 4.67%                      | 0.77%               | 5.44%                    | 6.11%                              | 6.10%        | 6.55%        | 6.68%         | 6.93%        | 3.96%             | 6.39%                       | 8.09%        | 4.01%        | 4.78%         | 5.99%        | 4.82%                               |
| Jul 2022     | 4 44%             | 0.58%                         | 5.03%                      | 1.79%               | 6.82%                    | 7.58%                              | 7.84%        | 8.21%        | 6.37%         | 8.08%        | 3.14%             | 7 44%                       | 7.20%        | 5.39%        | 8.27%         | 5.93%        | 6.14%                               |
| Jun 2022     | 4.55%             | 0.54%                         | 5.09%                      | 1.68%               | 6.77%                    | 11.45%                             | 7.23%        | 9.08%        | 5.45%         | 8.23%        | 5.81%             | 7.21%                       | 2.81%        | 6.89%        | 5.14%         | 6.76%        | 6.37%                               |
| May 2022     | 3.92%             | 0.46%                         | 4.37%                      | 0.89%               | 5.26%                    | 1.26%                              | 6.58%        | 8.60%        | 4.61%         | 7.02%        | 3.37%             | 6.33%                       | 2.26%        | 4.31%        | 4.18%         | 4.64%        | 4.24%                               |
| Apr 2022     | 3.76%             | 0.49%                         | 4.25%                      | 2.37%               | 6.62%                    | 0.82%                              | 7.41%        | 9.95%        | 5.59%         | 8 63%        | 3.59%             | 7 39%                       | 1.40%        | 5.91%        | 6.41%         | 6.36%        | 5.88%                               |
| Mar 2022     | 4.20%             | 0.44%                         | 4.64%                      | 4.49%               | 9.13%                    | 5.54%                              | 9.96%        | 11.71%       | 7.97%         | 12.88%       | 4.06%             | 10.10%                      | 1.34%        | 8.84%        | 4.06%         | 10.13%       | 8.18%                               |
| Feb 2022     | 4.00%             | 0.39%                         | 4.40%                      | 2.73%               | 7.13%                    | 16.72%                             | 6.67%        | 9.73%        | 7.11%         | 7.65%        | 4.00%             | 7.37%                       | 1.55%        | 7.63%        | 3.73%         | 7.99%        | 6.90%                               |
| Jan 2022     | 3.30%             | 0.37%                         | 3.67%                      | 4.37%               | 8.04%                    | 0.73%                              | 7.14%        | 10.46%       | 8.57%         | 9.48%        |                   | 8.32%                       | 1.70%        | 7.73%        | 5.58%         | 9.99%        | 7.76%                               |
| 2022         | 4.20%             | 0.51%                         | 4.72%                      | 1.88%               | 6.60%                    | 7.21%                              | 6.91%        | 8.84%        | 6.57%         | 8.76%        | 3.63%             | 7.33%                       | 5.30%        | 5.96%        | 4.53%         | 6.94%        | 5.94%                               |
| Dec 2021     | 3.92%             | 0.47%                         | 4.39%                      | 2.30%               | 6.70%                    | 0.00%                              | 6.83%        | 11.98%       | 6.69%         | 7.69%        | 0.00%             | 7.59%                       | 1.70%        | 5.07%        | 4.99%         | 8.71%        | 5.85%                               |
| Nov 2021     | 4.23%             | 0.59%                         | 4.83%                      | 2.22%               | 7.04%                    | 0.00%                              | 6.76%        | 9.92%        | 7.69%         | 9.82%        |                   | 7.90%                       | 1.70%        | 6.09%        | 2.84%         | 9.09%        | 6.22%                               |
| Oct 2021     | 3.86%             | 0.55%                         | 4.03%                      | 1 12%               | 5.43%                    | 0.00%                              | 5.71%        | 7 62%        | 5.49%         | 7.39%        |                   | 6 22%                       | 1.17%        | 4.74%        | 4 41%         | 5.47%        | 4.72%                               |
|              | 4.04%             | 0.45%                         | 4.55%                      | 1.12%               | 5.68%                    | 0.00%                              | 5.74%        | 12 13%       | 3.92%         | 7.68%        |                   | 6.51%                       | 1.17%        | 5.00%        | 3.38%         | 6.11%        | 4.72%                               |
| Sep 2021     |                   | 0.0.70                        |                            |                     |                          |                                    |              |              |               |              |                   |                             |              |              |               | 411110       | 4.42%                               |
| Aug 2021     | 3.90%             | 0.40%                         | 4.29%                      | 0.99%               | 5.28%                    | 0.00%                              | 4.98%        | 12.67%       | 4.19%         | 6.89%        |                   | 6.20%                       | 1.29%        | 4.07%        | 4.46%         | 5.68%        |                                     |
| Jul 2021     | 0.0.70            |                               |                            | 4                   | 5.00%                    | 0.00%                              | 4.10%        | 10.05%       | 3.77%         | 6.23%        |                   | 5.22%                       |              | 5.19%        | 3.79%         | 5.01%        | 4.799                               |
| Jun 2021     | 3.45%             | 0.46%                         | 3.92%                      | 0.76%               | 4.68%                    | 2.39%                              | 3.82%        | 7.64%        | 3.76%         | 6.80%        |                   | 4.87%                       | 1.81%        | 4.35%        | 4.15%         | 5.47%        | 4.49%                               |
| May 2021     | 3.22%             | 0.33%                         | 3.56%                      | 0.84%               | 4.40%                    | 0.00%                              | 3.37%        | 5.87%        | 3.98%         | 6.96%        |                   | 4.52%                       | 1.61%        | 3.99%        | 3.23%         | 5.97%        | 4.289                               |
| Apr 2021     | 3.09%             | 0.48%                         | 3.57%                      | 0.94%               | 4.52%                    | 0.00%                              | 3.32%        | 6.39%        | 3.72%         | 7.37%        |                   | 4.57%                       | 1.61%        | 4.64%        | 2.94%         | 5.36%        | 4.479                               |
| Mar 2021     | 2.99%             | 0.45%                         | 3.44%                      | 1.19%               | 4.63%                    | 6.40%                              | 3.09%        | 5.65%        | 3.86%         | 6.99%        |                   | 4.34%                       | 1.61%        | 4.24%        | 4.35%         | 7.31%        | 4.90%                               |
| Feb 2021     | 3.31%             | 0.39%                         | 3.70%                      | 2.68%               | 6.38%                    | 6.41%                              | 4.16%        | 5.79%        | 5.12%         | 9.14%        |                   | 5.51%                       | 1.81%        | 6.30%        | 3.70%         | 12.10%       | 7.16%                               |
| Jan 2021     | 4.03%             | 0.22%                         | 4.25%                      | 5.24%               | 9.50%                    | 5.90%                              | 6.78%        | 6.73%        | 12.75%        | 9.81%        |                   | 8.76%                       | 1.81%        | 9.49%        | 5.69%         | 15.39%       | 10.21%                              |
| 2021         | 3.66%             | 0.44%                         | 4.09%                      | 1.67%               | 5.76%                    | 2.10%                              | 4.91%        | 8.48%        | 5.44%         | 7.73%        |                   | 6.03%                       | 1.56%        | 5.24%        | 3.98%         | 7.63%        | 5.52                                |