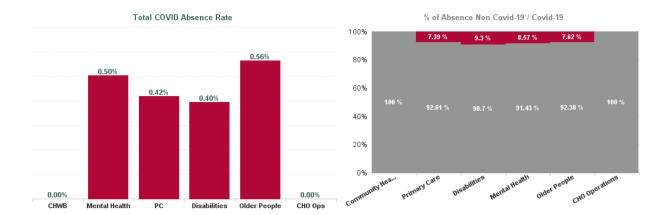

| Health Service Absence Rate<br>- by Care Group: Sep 2024 | Certified<br>absence | Self- certified<br>absence | Non Covid-19<br>absence | Covid-19<br>absence | Total absence<br>rate | % Non<br>Covid-19<br>absence | % Covid-19<br>absence |
|----------------------------------------------------------|----------------------|----------------------------|-------------------------|---------------------|-----------------------|------------------------------|-----------------------|
| CHO 6                                                    | 4.48%                | 0.61%                      | 5.09%                   | 0.45%               | 5.54%                 | 91.91%                       | 8.09%                 |
| Community Health & Wellbeing                             | 5.74%                | 0.27%                      | 6.01%                   | 0.00%               | 6.01%                 | 100.00%                      | 0.00%                 |
| Primary Care                                             | 4.71%                | 0.54%                      | 5.25%                   | 0.42%               | 5.67%                 | 92.61%                       | 7.39%                 |
| Disabilities                                             | 3.32%                | 0.55%                      | 3.86%                   | 0.40%               | 4.26%                 | 90.70%                       | 9.30%                 |
| Mental Health                                            | 4.80%                | 0.57%                      | 5.37%                   | 0.50%               | 5.87%                 | 91.43%                       | 8.57%                 |
| Older People                                             | 5.99%                | 0.85%                      | 6.84%                   | 0.56%               | 7.41%                 | 92.38%                       | 7.62%                 |
| CHO Operations                                           | 3.68%                | 0.15%                      | 3.83%                   | 0.00%               | 3.83%                 | 100.00%                      | 0.00%                 |
| Community Services                                       | 4.48%                | 0.61%                      | 5.09%                   | 0.45%               | 5.54%                 | 91.91%                       | 8.09%                 |