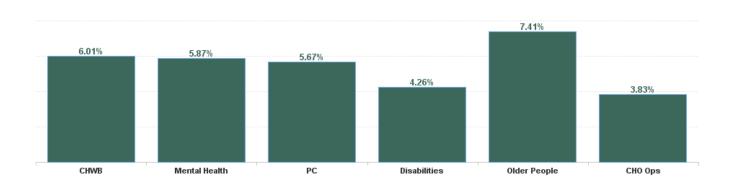

| Health Service Absence Rate<br>- by Care Group: Sep 2024 | Certified<br>absence | Self- certified<br>absence | Non Covid-19<br>absence | Covid-19<br>absence | Total absence<br>rate | % Non<br>Covid-19<br>absence | % Covid-19<br>absence |
|----------------------------------------------------------|----------------------|----------------------------|-------------------------|---------------------|-----------------------|------------------------------|-----------------------|
| CHO 6                                                    | 4.48%                | 0.61%                      | 5.09%                   | 0.45%               | 5.54%                 | 91.91%                       | 8.09%                 |
| Community Health & Wellbeing                             | 5.74%                | 0.27%                      | 6.01%                   | 0.00%               | 6.01%                 | 100.00%                      | 0.00%                 |
| Primary Care                                             | 4.71%                | 0.54%                      | 5.25%                   | 0.42%               | 5.67%                 | 92.61%                       | 7.39%                 |
| Disabilities                                             | 3.32%                | 0.55%                      | 3.86%                   | 0.40%               | 4.26%                 | 90.70%                       | 9.30%                 |
| Mental Health                                            | 4.80%                | 0.57%                      | 5.37%                   | 0.50%               | 5.87%                 | 91.43%                       | 8.57%                 |
| Older People                                             | 5.99%                | 0.85%                      | 6.84%                   | 0.56%               | 7.41%                 | 92.38%                       | 7.62%                 |
| CHO Operations                                           | 3.68%                | 0.15%                      | 3.83%                   | 0.00%               | 3.83%                 | 100.00%                      | 0.00%                 |
| Community Services                                       | 4.48%                | 0.61%                      | 5.09%                   | 0.45%               | 5.54%                 | 91.91%                       | 8.09%                 |