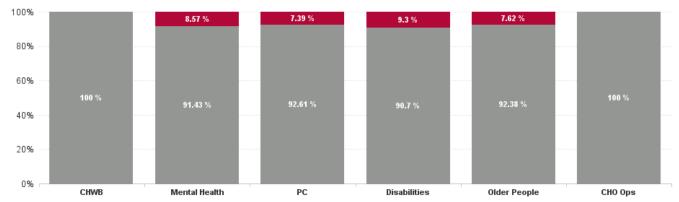

| Health Service Absence Rate<br>- by Care Group: Sep 2024 | Certified<br>absence | Self- certified<br>absence | Non Covid-19<br>absence | Covid-19<br>absence | Total absence<br>rate | % Non<br>Covid-19<br>absence | % Covid-19<br>absence |
|----------------------------------------------------------|----------------------|----------------------------|-------------------------|---------------------|-----------------------|------------------------------|-----------------------|
| CHO 6                                                    | 4.48%                | 0.61%                      | 5.09%                   | 0.45%               | 5.54%                 | 91.91%                       | 8.09%                 |
| Community Health & Wellbeing                             | 5.74%                | 0.27%                      | 6.01%                   | 0.00%               | 6.01%                 | 100.00%                      | 0.00%                 |
| Primary Care                                             | 4.71%                | 0.54%                      | 5.25%                   | 0.42%               | 5.67%                 | 92.61%                       | 7.39%                 |
| Disabilities                                             | 3.32%                | 0.55%                      | 3.86%                   | 0.40%               | 4.26%                 | 90.70%                       | 9.30%                 |
| Mental Health                                            | 4.80%                | 0.57%                      | 5.37%                   | 0.50%               | 5.87%                 | 91.43%                       | 8.57%                 |
| Older People                                             | 5.99%                | 0.85%                      | 6.84%                   | 0.56%               | 7.41%                 | 92.38%                       | 7.62%                 |
| CHO Operations                                           | 3.68%                | 0.15%                      | 3.83%                   | 0.00%               | 3.83%                 | 100.00%                      | 0.00%                 |
| Community Services                                       | 4.48%                | 0.61%                      | 5.09%                   | 0.45%               | 5.54%                 | 91.91%                       | 8.09%                 |