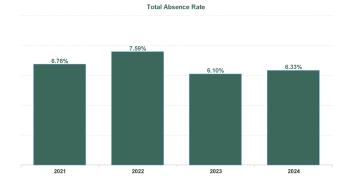

| Year /<br>Month | Certified<br>absence | Self-<br>certified<br>absence | Non<br>Covid-19<br>absence | Covid-19<br>absence | Total<br>absence<br>rate | Medical &<br>Dental | Nursing &<br>Midwifery | Health &<br>Social Care<br>Professionals | Management &<br>Administrative | General<br>Support | Patient &<br>Client Care |
|-----------------|----------------------|-------------------------------|----------------------------|---------------------|--------------------------|---------------------|------------------------|------------------------------------------|--------------------------------|--------------------|--------------------------|
| Feb 2024        | 5.13%                | 0.64%                         | 5.77%                      | 0.33%               | 6.10%                    | 3.53%               | 6.46%                  | 3.96%                                    | 5.57%                          | 7.50%              | 7.16%                    |
| Jan 2024        | 5.13%                | 0.71%                         | 5.84%                      | 0.71%               | 6.55%                    | 3.30%               | 7.07%                  | 4.35%                                    | 5.42%                          | 8.37%              | 7.75%                    |
| 2024            | 5.13%                | 0.68%                         | 5.81%                      | 0.52%               | 6.33%                    | 3.41%               | 6.78%                  | 4.16%                                    | 5.49%                          | 7.95%              | 7.46%                    |
| Dec 2023        | 4.81%                | 0.71%                         | 5.52%                      | 0.88%               | 6.40%                    | 3.00%               | 7.05%                  | 4.36%                                    | 5.03%                          | 9.51%              | 7.19%                    |
| Nov 2023        | 4.87%                | 0.63%                         | 5.51%                      | 0.58%               | 6.09%                    | 2.40%               | 7.11%                  | 3.44%                                    | 5.16%                          | 9.15%              | 6.97%                    |
| Oct 2023        | 4.86%                | 0.55%                         | 5.41%                      | 0.70%               | 6.11%                    | 2.67%               | 6.96%                  | 3.78%                                    | 5.32%                          | 8.87%              | 6.87%                    |
| Sep 2023        | 4.95%                | 0.60%                         | 5.55%                      | 0.89%               | 6.44%                    | 2.62%               | 7.33%                  | 4.65%                                    | 5.24%                          | 9.34%              | 7.06%                    |
| Aug 2023        | 5.30%                | 0.56%                         | 5.87%                      | 0.80%               | 6.67%                    | 2.87%               | 7.35%                  | 4.53%                                    | 5.97%                          | 9.07%              | 7.52%                    |
| Jul 2023        | 4.49%                | 0.55%                         | 5.04%                      | 0.47%               | 5.52%                    | 2.17%               | 6.69%                  | 3.75%                                    | 4.13%                          | 5.94%              | 6.27%                    |
| Jun 2023        | 4.79%                | 0.53%                         | 5.31%                      | 0.38%               | 5.69%                    | 3.27%               | 6.50%                  | 3.96%                                    | 5.03%                          | 6.42%              | 6.32%                    |
| May 2023        | 4.95%                | 0.56%                         | 5.52%                      | 0.50%               | 6.01%                    | 2.53%               | 6.62%                  | 4.39%                                    | 4.54%                          | 7.40%              | 7.02%                    |
| Apr 2023        | 4.68%                | 0.53%                         | 5.21%                      | 0.61%               | 5.82%                    | 2.20%               | 6.70%                  | 4.23%                                    | 3.89%                          | 6.42%              | 6.86%                    |
| Mar 2023        | 4.93%                | 0.58%                         | 5.50%                      | 0.79%               | 6.30%                    | 2.65%               | 7.16%                  | 4.65%                                    | 4.78%                          | 7.77%              | 7.18%                    |
| Feb 2023        | 4.42%                | 0.51%                         | 4.92%                      | 0.70%               | 5.63%                    | 3.15%               | 6.95%                  | 3.76%                                    | 4.16%                          | 6.97%              | 6.10%                    |
| Jan 2023        | 4.91%                | 0.60%                         | 5.51%                      | 1.02%               | 6.53%                    | 2.15%               | 7.81%                  | 4.71%                                    | 4.27%                          | 9.13%              | 7.24%                    |
| 2023            | 4.83%                | 0.58%                         | 5.41%                      | 0.69%               | 6.10%                    | 2.64%               | 7.02%                  | 4.18%                                    | 4.81%                          | 8.01%              | 6.88%                    |
| Dec 2022        | 5.20%                | 0.71%                         | 5.91%                      | 1.55%               | 7.46%                    | 3.30%               | 8.26%                  | 5.50%                                    | 5.91%                          | 8.73%              | 8.54%                    |
| Nov 2022        | 4.50%                | 0.58%                         | 5.08%                      | 1.04%               | 6.12%                    | 3.52%               | 6.96%                  | 4.49%                                    | 4.10%                          | 7.14%              | 7.11%                    |
| Oct 2022        | 4.66%                | 0.60%                         | 5.25%                      | 0.94%               | 6.19%                    | 3.31%               | 6.23%                  | 4.56%                                    | 5.23%                          | 6.85%              | 7.46%                    |
| Sep 2022        | 4.98%                | 0.59%                         | 5.56%                      | 1.00%               | 6.57%                    | 3.11%               | 7.09%                  | 5.14%                                    | 5.31%                          | 7.67%              | 7.55%                    |
| Aug 2022        | 5.00%                | 0.51%                         | 5.50%                      | 0.97%               | 6.47%                    | 3.69%               | 6.21%                  | 4.46%                                    | 6.02%                          | 7.22%              | 8.61%                    |
| Jul 2022        | 5.19%                | 0.49%                         | 5.68%                      | 2.30%               | 7.98%                    | 2.88%               | 8.33%                  | 5.57%                                    | 6.06%                          | 9.74%              | 9.69%                    |
| Jun 2022        | 4.86%                | 0.57%                         | 5.43%                      | 2.24%               | 7.67%                    | 3.37%               | 8.43%                  | 6.48%                                    | 6.22%                          | 8.89%              | 8.41%                    |
| May 2022        | 4.56%                | 0.55%                         | 5.11%                      | 1.22%               | 6.32%                    | 2.56%               | 6.98%                  | 2.97%                                    | 5.26%                          | 6.85%              | 9.92%                    |
| Apr 2022        | 5.01%                | 0.52%                         | 5.53%                      | 2.63%               | 8.16%                    | 2.88%               | 8.81%                  | 6.50%                                    | 6.58%                          | 10.22%             | 9.20%                    |
| Mar 2022        | 5.20%                | 0.53%                         | 5.74%                      | 4.72%               | 10.46%                   | 5.80%               | 12.22%                 | 8.30%                                    | 8.71%                          | 12.60%             | 10.88%                   |
| Feb 2022        | 4.50%                | 0.61%                         | 5.11%                      | 3.16%               | 8.27%                    | 3.85%               | 9.59%                  | 6.30%                                    | 6.71%                          | 7.69%              | 9.31%                    |
| Jan 2022        | 4.26%                | 0.45%                         | 4.71%                      | 4.70%               | 9.41%                    | 4.31%               | 9.98%                  | 6.45%                                    | 8.17%                          | 10.34%             | 11.18%                   |
| 2022            | 4.82%                | 0.56%                         | 5.38%                      | 2.21%               | 7.59%                    | 3.57%               | 8.27%                  | 5.44%                                    | 6.18%                          | 8.53%              | 8.98%                    |
| Dec 2021        | 4.87%                | 0.54%                         | 5.41%                      | 3.14%               | 8.55%                    | 3.42%               | 8.77%                  | 5.41%                                    | 6.88%                          | 8.91%              | 10.82%                   |
| Nov 2021        | 5.38%                | 0.70%                         | 6.08%                      | 2.36%               | 8.44%                    | 3.81%               | 9.05%                  | 5.37%                                    | 7.06%                          | 9.89%              | 10.17%                   |
| Oct 2021        | 5.36%                | 0.62%                         | 5.98%                      | 1.34%               | 7.32%                    | 4.51%               | 7.67%                  | 5.39%                                    | 5.60%                          | 8.50%              | 8.61%                    |
| Sep 2021        | 5.20%                | 0.57%                         | 5.77%                      | 1.12%               | 6.89%                    | 3.64%               | 7.47%                  | 5.21%                                    | 5.35%                          | 7.33%              | 8.02%                    |
| Aug 2021        | 5.09%                | 0.45%                         | 5.53%                      | 0.95%               | 6.49%                    | 2.58%               | 6.32%                  | 4.72%                                    | 4.21%                          | 8.26%              | 8.29%                    |
| Jul 2021        | 4.76%                | 0.48%                         | 5.24%                      | 0.74%               | 5.98%                    | 2.16%               | 5.54%                  | 4.76%                                    | 4.58%                          | 7.88%              | 7.42%                    |
| Jun 2021        | 4.20%                | 0.53%                         | 4.73%                      | 0.64%               | 5.37%                    | 1.94%               | 5.54%                  | 3.89%                                    | 3.33%                          | 8.09%              | 6.41%                    |
| May 2021        | 3.87%                | 0.45%                         | 4.32%                      | 0.76%               | 5.08%                    | 2.22%               | 5.58%                  | 4.14%                                    | 2.80%                          | 6.54%              | 5.85%                    |
| Apr 2021        | 3.99%                | 0.39%                         | 4.38%                      | 1.02%               | 5.40%                    | 3.40%               | 6.07%                  | 4.26%                                    | 3.32%                          | 4.88%              | 6.36%                    |
| Mar 2021        | 3.82%                | 0.48%                         | 4.29%                      | 1.15%               | 5.45%                    | 2.32%               | 5.80%                  | 4.17%                                    | 3.59%                          | 7.33%              | 6.34%                    |
| Feb 2021        | 4.24%                | 0.52%                         | 4.76%                      | 1.97%               | 6.73%                    | 3.34%               | 7.08%                  | 5.59%                                    | 4.33%                          | 9.20%              | 7.64%                    |
| Jan 2021        | 4.62%                | 0.47%                         | 5.10%                      | 4.26%               | 9.35%                    | 2.52%               | 9.88%                  | 6.75%                                    | 6.60%                          | 12.04%             | 11.26%                   |
| 2021            | 4.62%                | 0.52%                         | 5.13%                      | 1.62%               | 6.76%                    | 2.98%               | 7.07%                  | 4.97%                                    | 4.82%                          | 8.24%              | 8.10%                    |