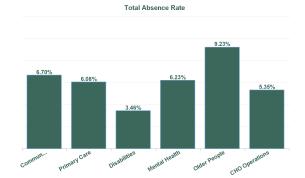

| Health Service Absence Rate<br>- by Care Group: Feb 2024 | Certified<br>absence | Self- certified<br>absence | Non Covid-19<br>absence | Covid-19<br>absence | Total absence<br>rate | % Non<br>Covid-19<br>absence | % Covid-19<br>absence |
|----------------------------------------------------------|----------------------|----------------------------|-------------------------|---------------------|-----------------------|------------------------------|-----------------------|
| CHO 7                                                    | 5.13%                | 0.64%                      | 5.77%                   | 0.33%               | 6.10%                 | 94.58%                       | 5.42%                 |
| Community Health & Wellbeing                             | 6.25%                | 0.45%                      | 6.70%                   | 0.00%               | 6.70%                 | 100.00%                      | 0.00%                 |
| Primary Care                                             | 5.26%                | 0.49%                      | 5.75%                   | 0.31%               | 6.06%                 | 94.85%                       | 5.15%                 |
| Disabilities                                             | 4.44%                | 0.65%                      | 5.09%                   | 0.31%               | 5.40%                 | 94.29%                       | 5.71%                 |
| Mental Health                                            | 4.94%                | 0.69%                      | 5.63%                   | 0.60%               | 6.23%                 | 90.29%                       | 9.71%                 |
| Older People                                             | 8.10%                | 0.88%                      | 8.98%                   | 0.25%               | 9.23%                 | 97.33%                       | 2.67%                 |
| CHO Operations                                           | 4.74%                | 0.61%                      | 5.35%                   | 0.00%               | 5.35%                 | 100.00%                      | 0.00%                 |
| Community Services                                       | 5.13%                | 0.64%                      | 5.77%                   | 0.33%               | 6.10%                 | 94.58%                       | 5.42%                 |