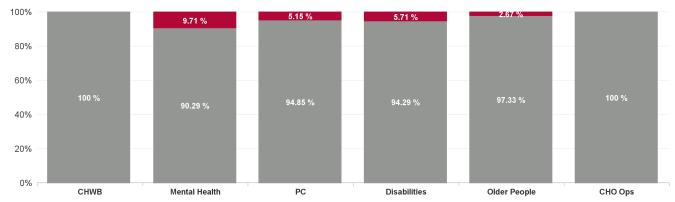

| Health Service Absence Rate<br>- by Care Group: Feb 2024 | Certified<br>absence | Self- certified<br>absence | Non Covid-19<br>absence | Covid-19<br>absence | Total absence<br>rate | % Non<br>Covid-19<br>absence | % Covid-19<br>absence |
|----------------------------------------------------------|----------------------|----------------------------|-------------------------|---------------------|-----------------------|------------------------------|-----------------------|
| CHO 7                                                    | 5.13%                | 0.64%                      | 5.77%                   | 0.33%               | 6.10%                 | 94.58%                       | 5.42%                 |
| Community Health & Wellbeing                             | 6.25%                | 0.45%                      | 6.70%                   | 0.00%               | 6.70%                 | 100.00%                      | 0.00%                 |
| Primary Care                                             | 5.26%                | 0.49%                      | 5.75%                   | 0.31%               | 6.06%                 | 94.85%                       | 5.15%                 |
| Disabilities                                             | 4.44%                | 0.65%                      | 5.09%                   | 0.31%               | 5.40%                 | 94.29%                       | 5.71%                 |
| Mental Health                                            | 4.94%                | 0.69%                      | 5.63%                   | 0.60%               | 6.23%                 | 90.29%                       | 9.71%                 |
| Older People                                             | 8.10%                | 0.88%                      | 8.98%                   | 0.25%               | 9.23%                 | 97.33%                       | 2.67%                 |
| CHO Operations                                           | 4.74%                | 0.61%                      | 5.35%                   | 0.00%               | 5.35%                 | 100.00%                      | 0.00%                 |
| Community Services                                       | 5.13%                | 0.64%                      | 5.77%                   | 0.33%               | 6.10%                 | 94.58%                       | 5.42%                 |

### **Total Absence Rate**

| Health Service Absence Rate<br>- by Care Group : Feb 2024 | Certified<br>absence | Self-<br>certified<br>absence | Non<br>Covid-19<br>absence | Covid-19<br>absence | Total<br>absence<br>rate | Medical &<br>Dental | Nursing &<br>Midwifery | Health &<br>Social Care<br>Professionals | Management &<br>Administrative | General<br>Support | Patient &<br>Client Care |
|-----------------------------------------------------------|----------------------|-------------------------------|----------------------------|---------------------|--------------------------|---------------------|------------------------|------------------------------------------|--------------------------------|--------------------|--------------------------|
| CHO 7                                                     | 5.13%                | 0.64%                         | 5.77%                      | 0.33%               | 6.10%                    | 3.53%               | 6.46%                  | 3.96%                                    | 5.57%                          | 7.50%              | 7.16%                    |
| Community Health & Wellbeing                              | 6.25%                | 0.45%                         | 6.70%                      | 0.00%               | 6.70%                    |                     | 0.00%                  |                                          | 0.82%                          |                    | 9.53%                    |
| Primary Care                                              | 5.26%                | 0.49%                         | 5.75%                      | 0.31%               | 6.06%                    | 3.99%               | 6.21%                  | 4.01%                                    | 6.15%                          | 7.47%              | 9.02%                    |
| Disabilities                                              | 4.44%                | 0.65%                         | 5.09%                      | 0.31%               | 5.40%                    | 2.81%               | 6.01%                  | 3.75%                                    | 3.96%                          | 5.76%              | 6.09%                    |
| Mental Health                                             | 4.94%                | 0.69%                         | 5.63%                      | 0.60%               | 6.23%                    | 3.16%               | 5.71%                  | 4.71%                                    | 9.55%                          | 5.40%              | 10.62%                   |
| Older People                                              | 8.10%                | 0.88%                         | 8.98%                      | 0.25%               | 9.23%                    | 0.00%               | 8.88%                  | 1.73%                                    | 7.22%                          | 11.44%             | 9.77%                    |
| CHO Operations                                            | 4.74%                | 0.61%                         | 5.35%                      | 0.00%               | 5.35%                    |                     | 0.77%                  | 17.32%                                   | 4.89%                          |                    |                          |
| Community Services                                        | 5.13%                | 0.64%                         | 5.77%                      | 0.33%               | 6.10%                    | 3.53%               | 6.46%                  | 3.96%                                    | 5.57%                          | 7.50%              | 7.16%                    |

| Health Service Absence Rate<br>- by Care Group : Feb 2024 | Non<br>Covid-19<br>absence | Covid-19<br>absence | Total<br>absence<br>rate | Medical &<br>Dental | Nursing &<br>Midwifery | Health &<br>Social Care<br>Professionals | Management &<br>Administrative | General<br>Support | Patient &<br>Client Care |
|-----------------------------------------------------------|----------------------------|---------------------|--------------------------|---------------------|------------------------|------------------------------------------|--------------------------------|--------------------|--------------------------|
| CHO 7                                                     | 5.77%                      | 0.33%               | 6.10%                    | 0.13%               | 0.42%                  | 0.03%                                    | 0.08%                          | 0.34%              | 0.52%                    |
| Community Health & Wellbeing                              | 6.70%                      | 0.00%               | 6.70%                    |                     | 0.00%                  |                                          | 0.00%                          |                    | 0.00%                    |
| Primary Care                                              | 5.75%                      | 0.31%               | 6.06%                    | 0.25%               | 0.34%                  | 0.01%                                    | 0.07%                          | 1.03%              | 0.67%                    |
| Disabilities                                              | 5.09%                      | 0.31%               | 5.40%                    | 0.00%               | 0.37%                  | 0.04%                                    | 0.15%                          | 0.03%              | 0.46%                    |
| Mental Health                                             | 5.63%                      | 0.60%               | 6.23%                    | 0.00%               | 0.65%                  | 0.03%                                    | 0.00%                          | 2.05%              | 1.92%                    |
| Older People                                              | 8.98%                      | 0.25%               | 9.23%                    | 0.00%               | 0.37%                  | 0.00%                                    | 0.00%                          | 0.00%              | 0.27%                    |
| CHO Operations                                            | 5.35%                      | 0.00%               | 5.35%                    |                     | 0.00%                  | 0.00%                                    | 0.00%                          |                    |                          |
| Community Services                                        | 5.77%                      | 0.33%               | 6.10%                    | 0.13%               | 0.42%                  | 0.03%                                    | 0.08%                          | 0.34%              | 0.52%                    |