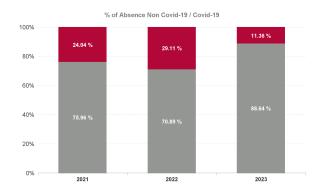

| 1.15%               | 5.45%                    | 0.00%  | 5.26%         | 4.49%  | 5.53%        | 7.42%        |         |
| Feb 2021     | 4.24%             | 0.52%                         | 4.76%                      | 1.97%               | 6.73%                    | 3.16%  | 6.57%         | 5.90%  | 6.62%        | 9.18%        |         |
| Jan 2021     | 4.62%             | 0.47%                         | 5.10%                      | 4.26%               | 9.35%                    | 5.09%  | 8.23%         | 7.95%  | 9.56%        | 12.56%       |         |
| 2021         | 4.62%             | 0.52%                         | 5.13%                      | 1.62%               | 6.76%                    | 2.25%  | 6.18%         | 6.11%  | 6.58%        | 9.35%        |         |