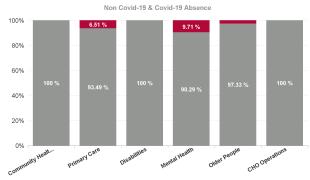

| Health Service Absence Rate<br>- by Care Group: Feb 2024 | Certified<br>absence | Self- certified<br>absence | Non Covid-19<br>absence | Covid-19<br>absence | Total absence<br>rate | % Non<br>Covid-19<br>absence | % Covid-19<br>absence |
|----------------------------------------------------------|----------------------|----------------------------|-------------------------|---------------------|-----------------------|------------------------------|-----------------------|
| CHO 7                                                    | 5.13%                | 0.64%                      | 5.77%                   | 0.33%               | 6.10%                 | 94.58%                       | 5.42%                 |
| Community Health & Wellbeing                             | 6.25%                | 0.45%                      | 6.70%                   | 0.00%               | 6.70%                 | 100.00%                      | 0.00%                 |
| Primary Care                                             | 5.26%                | 0.49%                      | 5.75%                   | 0.31%               | 6.06%                 | 94.85%                       | 5.15%                 |
| Disabilities                                             | 4.44%                | 0.65%                      | 5.09%                   | 0.31%               | 5.40%                 | 94.29%                       | 5.71%                 |
| Mental Health                                            | 4.94%                | 0.69%                      | 5.63%                   | 0.60%               | 6.23%                 | 90.29%                       | 9.71%                 |
| Older People                                             | 8.10%                | 0.88%                      | 8.98%                   | 0.25%               | 9.23%                 | 97.33%                       | 2.67%                 |
| CHO Operations                                           | 4.74%                | 0.61%                      | 5.35%                   | 0.00%               | 5.35%                 | 100.00%                      | 0.00%                 |
| Community Services                                       | 5.13%                | 0.64%                      | 5.77%                   | 0.33%               | 6.10%                 | 94.58%                       | 5.42%                 |