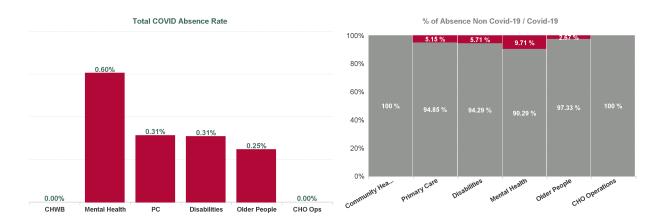

| Health Service Absence Rate<br>- by Care Group: Feb 2024 | Certified<br>absence | Self- certified<br>absence | Non Covid-19<br>absence | Covid-19<br>absence | Total absence<br>rate | % Non<br>Covid-19<br>absence | % Covid-19<br>absence |
|----------------------------------------------------------|----------------------|----------------------------|-------------------------|---------------------|-----------------------|------------------------------|-----------------------|
| CHO 7                                                    | 5.13%                | 0.64%                      | 5.77%                   | 0.33%               | 6.10%                 | 94.58%                       | 5.42%                 |
| Community Health & Wellbeing                             | 6.25%                | 0.45%                      | 6.70%                   | 0.00%               | 6.70%                 | 100.00%                      | 0.00%                 |
| Primary Care                                             | 5.26%                | 0.49%                      | 5.75%                   | 0.31%               | 6.06%                 | 94.85%                       | 5.15%                 |
| Disabilities                                             | 4.44%                | 0.65%                      | 5.09%                   | 0.31%               | 5.40%                 | 94.29%                       | 5.71%                 |
| Mental Health                                            | 4.94%                | 0.69%                      | 5.63%                   | 0.60%               | 6.23%                 | 90.29%                       | 9.71%                 |
| Older People                                             | 8.10%                | 0.88%                      | 8.98%                   | 0.25%               | 9.23%                 | 97.33%                       | 2.67%                 |
| CHO Operations                                           | 4.74%                | 0.61%                      | 5.35%                   | 0.00%               | 5.35%                 | 100.00%                      | 0.00%                 |
| Community Services                                       | 5.13%                | 0.64%                      | 5.77%                   | 0.33%               | 6.10%                 | 94.58%                       | 5.42%                 |