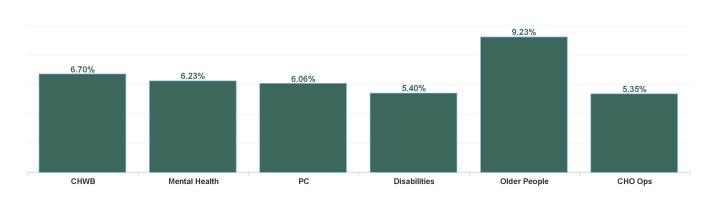

| Health Service Absence Rate<br>- by Care Group: Feb 2024 | Certified<br>absence | Self- certified<br>absence | Non Covid-19<br>absence | Covid-19<br>absence | Total absence<br>rate | % Non<br>Covid-19<br>absence | % Covid-19<br>absence |
|----------------------------------------------------------|----------------------|----------------------------|-------------------------|---------------------|-----------------------|------------------------------|-----------------------|
| CHO 7                                                    | 5.13%                | 0.64%                      | 5.77%                   | 0.33%               | 6.10%                 | 94.58%                       | 5.42%                 |
| Community Health & Wellbeing                             | 6.25%                | 0.45%                      | 6.70%                   | 0.00%               | 6.70%                 | 100.00%                      | 0.00%                 |
| Primary Care                                             | 5.26%                | 0.49%                      | 5.75%                   | 0.31%               | 6.06%                 | 94.85%                       | 5.15%                 |
| Disabilities                                             | 4.44%                | 0.65%                      | 5.09%                   | 0.31%               | 5.40%                 | 94.29%                       | 5.71%                 |
| Mental Health                                            | 4.94%                | 0.69%                      | 5.63%                   | 0.60%               | 6.23%                 | 90.29%                       | 9.71%                 |
| Older People                                             | 8.10%                | 0.88%                      | 8.98%                   | 0.25%               | 9.23%                 | 97.33%                       | 2.67%                 |
| CHO Operations                                           | 4.74%                | 0.61%                      | 5.35%                   | 0.00%               | 5.35%                 | 100.00%                      | 0.00%                 |
| Community Services                                       | 5.13%                | 0.64%                      | 5.77%                   | 0.33%               | 6.10%                 | 94.58%                       | 5.42%                 |