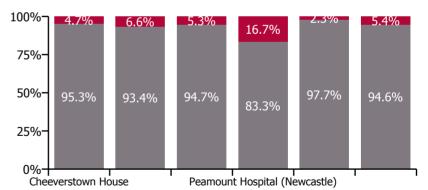

| Health Service Absence Rate - by<br>Care Group: May 2023 | Medical &<br>Dental | Nursing &<br>Midwifery | Health & Social<br>Care<br>Professionals | Management &<br>Administrative | General<br>Support | Patient & Client<br>Care | Certified<br>absence | Self-<br>certified<br>absence | Non<br>Covid-19<br>absence | Covid-19<br>absence | Total<br>absence<br>rate |
|----------------------------------------------------------|---------------------|------------------------|------------------------------------------|--------------------------------|--------------------|--------------------------|----------------------|-------------------------------|----------------------------|---------------------|--------------------------|
| СНО 7                                                    | 4.5%                | 6.0%                   | 4.4%                                     | 2.6%                           | 6.2%               | 6.6%                     | 4.8%                 | 0.6%                          | 5.4%                       | 0.3%                | 5.8%                     |
| Section 38 Voluntary Agencies                            | 4.5%                | 6.0%                   | 4.4%                                     | 2.6%                           | 6.2%               | 6.6%                     | 4.8%                 | 0.6%                          | 5.4%                       | 0.3%                | 5.8%                     |
| Cheeverstown House                                       |                     | 5.0%                   | 5.2%                                     | 5.6%                           | 10.8%              | 11.8%                    | 7.0%                 | 0.9%                          | 7.9%                       | 0.4%                | 8.3%                     |
| Kare, Newbridge, Co Kildare                              |                     | 3.1%                   | 5.5%                                     | 2.2%                           | 0.0%               | 8.0%                     | 5.6%                 | 0.5%                          | 6.1%                       | 0.4%                | 6.5%                     |
| Our Lady's Hospice & Care, Dublin                        | 6.0%                | 7.9%                   | 5.3%                                     | 0.3%                           | 4.9%               | 10.6%                    | 6.1%                 | 0.5%                          | 6.5%                       | 0.4%                | 6.9%                     |
| Peamount Hospital (Newcastle)                            | 2.0%                | 7.0%                   | 3.1%                                     | 0.6%                           | 4.3%               | 5.7%                     | 3.6%                 | 0.7%                          | 4.3%                       | 0.9%                | 5.2%                     |
| Stewart's Hospital, (Palmerstown)                        |                     | 4.4%                   | 4.4%                                     | 4.0%                           | 3.2%               | 6.0%                     | 4.6%                 | 0.6%                          | 5.2%                       | 0.1%                | 5.3%                     |
| St. John of God Liffey Services                          | 0.0%                | 5.9%                   | 3.9%                                     | 3.7%                           | 11.2%              | 3.4%                     | 3.7%                 | 0.4%                          | 4.2%                       | 0.2%                | 4.4%                     |

#### Non Covid-19 & Covid-19 Absence