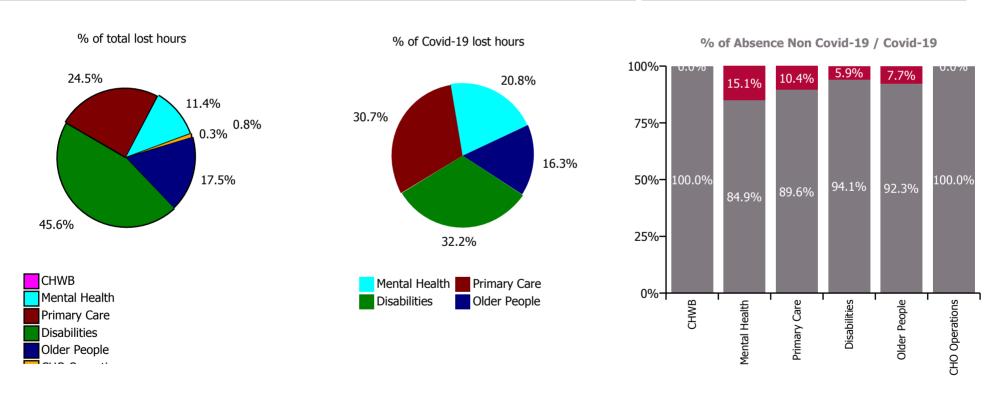

| Health Service Absence Rate - by Care<br>Group: May 2023 | Certified<br>absence | Self-<br>certified<br>absence | Non<br>Covid-19<br>absence | Covid-19<br>absence | Total<br>absence<br>rate | % Non<br>Covid-19<br>absence | %<br>Covid-19<br>absence |
|----------------------------------------------------------|----------------------|-------------------------------|----------------------------|---------------------|--------------------------|------------------------------|--------------------------|
| CHO 7                                                    | 5.0%                 | 0.6%                          | 5.5%                       | 0.5%                | 6.0%                     | 91.7%                        | 8.3%                     |
| Community Health & Wellbeing                             | 2.7%                 | 0.0%                          | 2.8%                       | 0.0%                | 2.8%                     | 100.0%                       | 0.0%                     |
| Mental Health                                            | 4.1%                 | 0.6%                          | 4.6%                       | 0.8%                | 5.5%                     | 84.9%                        | 15.1%                    |
| Primary Care                                             | 5.0%                 | 0.4%                          | 5.4%                       | 0.6%                | 6.1%                     | 89.6%                        | 10.4%                    |
| Disabilities                                             | 4.7%                 | 0.6%                          | 5.3%                       | 0.3%                | 5.6%                     | 94.1%                        | 5.9%                     |
| Older People                                             | 7.0%                 | 0.9%                          | 7.9%                       | 0.7%                | 8.6%                     | 92.3%                        | 7.7%                     |
| CHO Operations                                           | 2.5%                 | 0.4%                          | 2.8%                       | 0.0%                | 2.8%                     | 100.0%                       | 0.0%                     |

#### % of Absence Non Covid-19 / Covid-19

| Health Service Absence Rate - by<br>Care Group: May 2023 | Medical &<br>Dental | Nursing &<br>Midwifery | Health & Social<br>Care<br>Professionals | Management &<br>Administrative | General<br>Support | Patient & Client<br>Care | Certified absence | Self-<br>certified<br>absence | Non<br>Covid-19<br>absence | Covid-19<br>absence | Total<br>absence<br>rate |
|----------------------------------------------------------|---------------------|------------------------|------------------------------------------|--------------------------------|--------------------|--------------------------|-------------------|-------------------------------|----------------------------|---------------------|--------------------------|
| CHO 7                                                    | 2.5%                | 6.6%                   | 4.4%                                     | 4.5%                           | 7.4%               | 7.0%                     | 5.0%              | 0.6%                          | 5.5%                       | 0.5%                | 6.0%                     |
| Health Service Executive                                 | 2.3%                | 7.0%                   | 4.4%                                     | 5.5%                           | 9.4%               | 8.2%                     | 5.1%              | 0.6%                          | 5.6%                       | 0.7%                | 6.3%                     |
| Community Health & Wellbeing                             |                     |                        |                                          | 0.0%                           |                    | 4.0%                     | 2.7%              | 0.0%                          | 2.8%                       | 0.0%                | 2.8%                     |
| Mental Health                                            | 3.2%                | 5.6%                   | 3.0%                                     | 5.6%                           | 2.3%               | 10.4%                    | 4.1%              | 0.6%                          | 4.6%                       | 0.8%                | 5.5%                     |
| Primary Care                                             | 1.5%                | 6.5%                   | 4.1%                                     | 6.6%                           | 18.3%              | 6.2%                     | 4.6%              | 0.4%                          | 5.0%                       | 0.7%                | 5.7%                     |
| Disabilities                                             |                     | 0.0%                   | 6.7%                                     | 6.3%                           |                    | 17.8%                    | 6.9%              | 0.3%                          | 7.2%                       | 0.0%                | 7.2%                     |
| Older People                                             | 0.0%                | 9.6%                   | 9.9%                                     | 6.5%                           | 6.9%               | 8.6%                     | 7.0%              | 0.9%                          | 7.9%                       | 0.7%                | 8.6%                     |
| CHO Operations                                           |                     | 0.0%                   | 4.9%                                     | 2.9%                           |                    |                          | 2.5%              | 0.4%                          | 2.8%                       | 0.0%                | 2.8%                     |
| Section 38 Voluntary Agencies                            | 4.5%                | 6.0%                   | 4.4%                                     | 2.6%                           | 6.2%               | 6.6%                     | 4.8%              | 0.6%                          | 5.4%                       | 0.3%                | 5.8%                     |

Non Covid-19 & Covid-19 Absence

#### Non Covid-19 & Covid-19 Absence