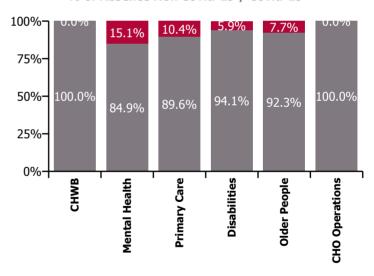

| Health Service Absence Rate - by Care<br>Group: May 2023 | Certified<br>absence | Self-<br>certified<br>absence | Non<br>Covid-19<br>absence | Covid-19<br>absence | Total<br>absence<br>rate | % Non<br>Covid-19<br>absence | %<br>Covid-19<br>absence |
|----------------------------------------------------------|----------------------|-------------------------------|----------------------------|---------------------|--------------------------|------------------------------|--------------------------|
| CHO 7                                                    | 5.0%                 | 0.6%                          | 5.5%                       | 0.5%                | 6.0%                     | 91.7%                        | 8.3%                     |
| Community Health & Wellbeing                             | 2.7%                 | 0.0%                          | 2.8%                       | 0.0%                | 2.8%                     | 100.0%                       | 0.0%                     |
| Mental Health                                            | 4.1%                 | 0.6%                          | 4.6%                       | 0.8%                | 5.5%                     | 84.9%                        | 15.1%                    |
| Primary Care                                             | 5.0%                 | 0.4%                          | 5.4%                       | 0.6%                | 6.1%                     | 89.6%                        | 10.4%                    |
| Disabilities                                             | 4.7%                 | 0.6%                          | 5.3%                       | 0.3%                | 5.6%                     | 94.1%                        | 5.9%                     |
| Older People                                             | 7.0%                 | 0.9%                          | 7.9%                       | 0.7%                | 8.6%                     | 92.3%                        | 7.7%                     |
| CHO Operations                                           | 2.5%                 | 0.4%                          | 2.8%                       | 0.0%                | 2.8%                     | 100.0%                       | 0.0%                     |