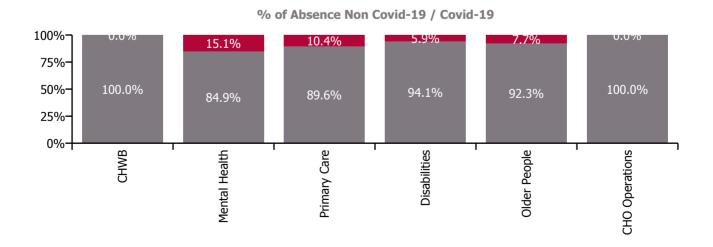

| Health Service Absence Rate - by Care<br>Group: May 2023 | Certified<br>absence | Self-<br>certified<br>absence | Non<br>Covid-19<br>absence | Covid-19<br>absence | Total<br>absence<br>rate | % Non<br>Covid-19<br>absence | %<br>Covid-19<br>absence |
|----------------------------------------------------------|----------------------|-------------------------------|----------------------------|---------------------|--------------------------|------------------------------|--------------------------|
| CHO 7                                                    | 5.0%                 | 0.6%                          | 5.5%                       | 0.5%                | 6.0%                     | 91.7%                        | 8.3%                     |
| Community Health & Wellbeing                             | 2.7%                 | 0.0%                          | 2.8%                       | 0.0%                | 2.8%                     | 100.0%                       | 0.0%                     |
| Mental Health                                            | 4.1%                 | 0.6%                          | 4.6%                       | 0.8%                | 5.5%                     | 84.9%                        | 15.1%                    |
| Primary Care                                             | 5.0%                 | 0.4%                          | 5.4%                       | 0.6%                | 6.1%                     | 89.6%                        | 10.4%                    |
| Disabilities                                             | 4.7%                 | 0.6%                          | 5.3%                       | 0.3%                | 5.6%                     | 94.1%                        | 5.9%                     |
| Older People                                             | 7.0%                 | 0.9%                          | 7.9%                       | 0.7%                | 8.6%                     | 92.3%                        | 7.7%                     |
| CHO Operations                                           | 2.5%                 | 0.4%                          | 2.8%                       | 0.0%                | 2.8%                     | 100.0%                       | 0.0%                     |

#### % of Absence Non Covid-19 / Covid-19

| Health Service Absence Rate - by<br>Care Group: May 2023 | Medical &<br>Dental | Nursing &<br>Midwifery | Health & Social<br>Care<br>Professionals | Management &<br>Administrative | General<br>Support | Patient & Client<br>Care | Certified absence | Self-<br>certified<br>absence | Non<br>Covid-19<br>absence | Covid-19<br>absence | Total<br>absence<br>rate |
|----------------------------------------------------------|---------------------|------------------------|------------------------------------------|--------------------------------|--------------------|--------------------------|-------------------|-------------------------------|----------------------------|---------------------|--------------------------|
| CHO 7                                                    | 2.5%                | 6.6%                   | 4.4%                                     | 4.5%                           | 7.4%               | 7.0%                     | 5.0%              | 0.6%                          | 5.5%                       | 0.5%                | 6.0%                     |
| Health Service Executive                                 | 2.3%                | 7.0%                   | 4.4%                                     | 5.5%                           | 9.4%               | 8.2%                     | 5.1%              | 0.6%                          | 5.6%                       | 0.7%                | 6.3%                     |
| Community Health & Wellbeing                             |                     |                        |                                          | 0.0%                           |                    | 4.0%                     | 2.7%              | 0.0%                          | 2.8%                       | 0.0%                | 2.8%                     |
| Mental Health                                            | 3.2%                | 5.6%                   | 3.0%                                     | 5.6%                           | 2.3%               | 10.4%                    | 4.1%              | 0.6%                          | 4.6%                       | 0.8%                | 5.5%                     |
| Primary Care                                             | 1.5%                | 6.5%                   | 4.1%                                     | 6.6%                           | 18.3%              | 6.2%                     | 4.6%              | 0.4%                          | 5.0%                       | 0.7%                | 5.7%                     |
| Disabilities                                             |                     | 0.0%                   | 6.7%                                     | 6.3%                           |                    | 17.8%                    | 6.9%              | 0.3%                          | 7.2%                       | 0.0%                | 7.2%                     |
| Older People                                             | 0.0%                | 9.6%                   | 9.9%                                     | 6.5%                           | 6.9%               | 8.6%                     | 7.0%              | 0.9%                          | 7.9%                       | 0.7%                | 8.6%                     |
| CHO Operations                                           |                     | 0.0%                   | 4.9%                                     | 2.9%                           |                    |                          | 2.5%              | 0.4%                          | 2.8%                       | 0.0%                | 2.8%                     |
| Section 38 Voluntary Agencies                            | 4.5%                | 6.0%                   | 4.4%                                     | 2.6%                           | 6.2%               | 6.6%                     | 4.8%              | 0.6%                          | 5.4%                       | 0.3%                | 5.8%                     |