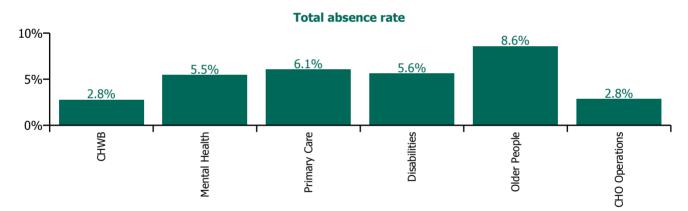

| Health Service Absence Rate - by Care<br>Group: May 2023 | Certified<br>absence | Self-<br>certified<br>absence | Non<br>Covid-19<br>absence | Covid-19<br>absence | Total<br>absence<br>rate | % Non<br>Covid-19<br>absence | %<br>Covid-19<br>absence |
|----------------------------------------------------------|----------------------|-------------------------------|----------------------------|---------------------|--------------------------|------------------------------|--------------------------|
| CHO 7                                                    | 5.0%                 | 0.6%                          | 5.5%                       | 0.5%                | 6.0%                     | 91.7%                        | 8.3%                     |
| Community Health & Wellbeing                             | 2.7%                 | 0.0%                          | 2.8%                       | 0.0%                | 2.8%                     | 100.0%                       | 0.0%                     |
| Mental Health                                            | 4.1%                 | 0.6%                          | 4.6%                       | 0.8%                | 5.5%                     | 84.9%                        | 15.1%                    |
| Primary Care                                             | 5.0%                 | 0.4%                          | 5.4%                       | 0.6%                | 6.1%                     | 89.6%                        | 10.4%                    |
| Disabilities                                             | 4.7%                 | 0.6%                          | 5.3%                       | 0.3%                | 5.6%                     | 94.1%                        | 5.9%                     |
| Older People                                             | 7.0%                 | 0.9%                          | 7.9%                       | 0.7%                | 8.6%                     | 92.3%                        | 7.7%                     |
| CHO Operations                                           | 2.5%                 | 0.4%                          | 2.8%                       | 0.0%                | 2.8%                     | 100.0%                       | 0.0%                     |

#### **Total absence rate**