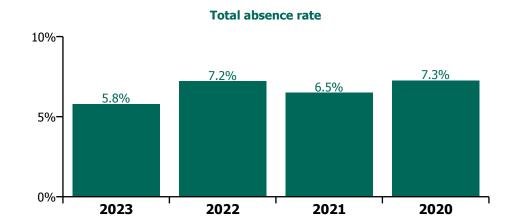

#### CHO 7 Section 38's

| Year/ month | Cheeverstown<br>House | Kare, Newbridge,<br>Co Kildare | Our Lady's<br>Hospice & Care,<br>Dublin | Peamount<br>Hospital<br>(Newcastle) | Stewart's<br>Hospital,<br>(Palmerstown) | St. John of God<br>Liffey Services | Section 38<br>Voluntary<br>Agencies | Certified<br>absence | Self-<br>certified<br>absence | Non<br>Covid-19<br>absence | Covid-19<br>absence | Total<br>absence<br>rate |
|-------------|-----------------------|--------------------------------|-----------------------------------------|-------------------------------------|-----------------------------------------|------------------------------------|-------------------------------------|----------------------|-------------------------------|----------------------------|---------------------|--------------------------|
| 2023        | 8.3%                  | 6.6%                           | 6.9%                                    | 5.9%                                | 5.4%                                    | 4.3%                               | 5.8%                                | 4.6%                 | 0.5%                          | 5.2%                       | 0.6%                | 5.8%                     |
| May 2023    | 8.3%                  | 6.5%                           | 6.9%                                    | 5.2%                                | 5.3%                                    | 4.4%                               | 5.8%                                | 4.8%                 | 0.6%                          | 5.4%                       | 0.3%                | 5.8%                     |
| Apr 2023    | 7.0%                  | 5.9%                           | 6.7%                                    | 5.7%                                | 6.0%                                    | 3.7%                               | 5.6%                                | 4.6%                 | 0.5%                          | 5.1%                       | 0.5%                | 5.6%                     |
| Mar 2023    | 7.7%                  | 7.4%                           | 6.0%                                    | 7.2%                                | 5.9%                                    | 4.5%                               | 6.1%                                | 4.8%                 | 0.5%                          | 5.4%                       | 0.7%                | 6.1%                     |
| Feb 2023    | 9.1%                  | 6.2%                           | 6.0%                                    | 5.1%                                | 4.2%                                    | 3.3%                               | 5.0%                                | 3.9%                 | 0.4%                          | 4.4%                       | 0.6%                | 5.0%                     |
| Jan 2023    | 9.4%                  | 7.1%                           | 8.8%                                    | 6.2%                                | 5.5%                                    | 5.7%                               | 6.6%                                | 5.0%                 | 0.6%                          | 5.6%                       | 1.0%                | 6.6%                     |
| 2022        | 10.7%                 | 8.1%                           | 8.0%                                    | 7.0%                                | 6.4%                                    | 6.0%                               | 7.2%                                | 4.6%                 | 0.5%                          | 5.1%                       | 2.1%                | 7.2%                     |
| Dec 2022    | 10.3%                 | 8.9%                           | 9.2%                                    | 7.8%                                | 6.5%                                    | 4.3%                               | 7.0%                                | 5.0%                 | 0.6%                          | 5.6%                       | 1.5%                | 7.0%                     |
| Nov 2022    | 7.6%                  | 6.7%                           | 6.6%                                    | 6.4%                                | 6.3%                                    | 3.3%                               | 5.8%                                | 4.2%                 | 0.5%                          | 4.7%                       | 1.0%                | 5.8%                     |
| Oct 2022    | 8.1%                  | 7.7%                           | 6.4%                                    | 5.4%                                | 5.1%                                    | 4.2%                               | 5.7%                                | 4.4%                 | 0.5%                          | 4.9%                       | 0.8%                | 5.7%                     |
| Sep 2022    | 9.6%                  | 6.9%                           | 5.4%                                    | 7.2%                                | 5.4%                                    | 5.6%                               | 6.3%                                | 4.8%                 | 0.6%                          | 5.4%                       | 0.9%                | 6.3%                     |
| Aug 2022    | 8.8%                  | 6.2%                           | 7.1%                                    | 6.8%                                | 5.4%                                    | 4.8%                               | 6.2%                                | 4.9%                 | 0.4%                          | 5.3%                       | 0.9%                | 6.2%                     |
| Jul 2022    | 9.9%                  | 7.1%                           | 9.4%                                    | 6.3%                                | 7.5%                                    | 6.9%                               | 7.6%                                | 4.9%                 | 0.4%                          | 5.3%                       | 2.3%                | 7.6%                     |
| Jun 2022    | 9.1%                  | 9.0%                           | 8.1%                                    | 6.7%                                | 6.3%                                    | 6.7%                               | 7.3%                                | 4.6%                 | 0.5%                          | 5.1%                       | 2.2%                | 7.3%                     |
| May 2022    | 9.9%                  | 9.0%                           | 6.7%                                    | 5.8%                                | 5.4%                                    | 4.8%                               | 6.4%                                | 4.6%                 | 0.6%                          | 5.2%                       | 1.2%                | 6.4%                     |
| Apr 2022    | 13.1%                 | 9.0%                           | 8.6%                                    | 7.7%                                | 7.1%                                    | 6.6%                               | 8.1%                                | 5.0%                 | 0.5%                          | 5.5%                       | 2.6%                | 8.1%                     |
| Mar 2022    | 15.9%                 | 8.7%                           | 10.7%                                   | 11.6%                               | 9.1%                                    | 8.5%                               | 10.2%                               | 5.0%                 | 0.5%                          | 5.6%                       | 4.6%                | 10.2%                    |
| Feb 2022    | 11.9%                 | 8.7%                           | 8.7%                                    | 7.7%                                | 5.9%                                    | 6.2%                               | 7.5%                                | 3.9%                 | 0.7%                          | 4.6%                       | 2.9%                | 7.5%                     |
| Jan 2022    | 14.0%                 | 8.7%                           | 9.1%                                    | 5.1%                                | 6.6%                                    | 10.3%                              | 8.6%                                | 4.1%                 | 0.5%                          | 4.6%                       | 4.0%                | 8.6%                     |
| 2021        | 8.5%                  | 6.3%                           | 5.8%                                    | 6.7%                                | 6.6%                                    | 5.8%                               | 6.5%                                | 4.5%                 | 0.6%                          | 5.0%                       | 1.5%                | 6.5%                     |
| Dec 2021    | 11.3%                 | 8.7%                           | 8.3%                                    | 9.2%                                | 9.3%                                    | 5.3%                               | 8.4%                                | 4.8%                 | 0.6%                          | 5.3%                       | 3.1%                | 8.4%                     |
| Nov 2021    | 12.6%                 | 8.7%                           | 9.2%                                    | 8.3%                                | 8.2%                                    | 4.9%                               | 8.1%                                | 5.2%                 | 0.7%                          | 5.9%                       | 2.2%                | 8.1%                     |
| Oct 2021    | 10.1%                 | 6.2%                           | 6.6%                                    |                                     | 6.6%                                    | 5.2%                               | 6.6%                                | 4.8%                 | 0.6%                          | 5.5%                       | 1.1%                | 6.6%                     |
| Sep 2021    | 8.4%                  | 6.7%                           | 5.0%                                    | 6.6%                                | 5.3%                                    | 6.2%                               | 6.1%                                | 4.8%                 | 0.6%                          | 5.4%                       | 0.7%                | 6.1%                     |
| Aug 2021    | 7.2%                  | 5.3%                           | 4.1%                                    | 6.9%                                | 6.5%                                    | 5.0%                               | 5.8%                                | 4.7%                 | 0.4%                          | 5.1%                       | 0.7%                | 5.8%                     |
| Jul 2021    | 7.4%                  | 5.2%                           | 4.0%                                    | 5.6%                                | 5.5%                                    | 5.5%                               | 5.5%                                | 4.4%                 | 0.5%                          | 4.9%                       | 0.6%                | 5.5%                     |
| Jun 2021    | 6.3%                  | 4.6%                           | 4.0%                                    | 6.2%                                | 5.2%                                    | 4.0%                               | 5.0%                                | 3.8%                 | 0.6%                          | 4.4%                       | 0.5%                | 5.0%                     |
| May 2021    | 6.4%                  | 4.7%                           | 3.9%                                    | 5.2%                                | 5.5%                                    | 4.6%                               | 5.0%                                | 3.9%                 | 0.5%                          | 4.4%                       | 0.6%                | 5.0%                     |
| Apr 2021    | 6.0%                  | 4.9%                           | 3.9%                                    | 4.7%                                | 6.6%                                    | 6.6%                               | 5.7%                                | 4.3%                 | 0.4%                          | 4.7%                       | 1.0%                | 5.7%                     |
| Mar 2021    | 6.9%                  | 5.8%                           | 4.4%                                    | 5.9%                                | 5.0%                                    | 5.4%                               | 5.4%                                | 3.7%                 | 0.6%                          | 4.3%                       | 1.1%                | 5.4%                     |
| Feb 2021    | 8.3%                  | 6.0%                           | 6.5%                                    | 5.7%                                | 5.8%                                    | 7.4%                               | 6.5%                                | 4.1%                 | 0.5%                          | 4.6%                       | 1.9%                | 6.5%                     |
| Jan 2021    | 11.0%                 | 8.7%                           | 10.0%                                   | 8.6%                                | 10.2%                                   | 9.5%                               | 9.8%                                | 5.0%                 | 0.6%                          | 5.6%                       | 4.1%                | 9.8%                     |
| 2020        | 8.1%                  | 6.4%                           | 6.6%                                    | 6.9%                                | 8.3%                                    | 6.5%                               | 7.3%                                | 5.0%                 | 0.5%                          | 5.5%                       | 1.8%                | 7.3%                     |
| Dec 2020    | 7.5%                  | 5.6%                           | 6.4%                                    | 7.3%                                | 7.4%                                    | 3.4%                               | 6.2%                                | 4.6%                 | 0.6%                          | 5.2%                       | 1.0%                | 6.2%                     |
| Nov 2020    | 5.9%                  | 6.3%                           | 4.4%                                    | 4.9%                                | 6.8%                                    | 3.8%                               | 5.4%                                | 4.1%                 | 0.4%                          | 4.5%                       | 0.9%                | 5.4%                     |
| Oct 2020    | 7.5%                  |                                | 5.8%                                    | 6.0%                                | 7.9%                                    | 5.9%                               | 7.0%                                | 4.9%                 | 0.6%                          | 5.5%                       | 1.4%                | 7.0%                     |
| Sep 2020    | 6.9%                  | 6.7%                           | 7.2%                                    | 4.2%                                | 10.8%                                   | 4.3%                               | 7.0%                                | 5.3%                 | 0.5%                          | 5.8%                       | 1.2%                | 7.0%                     |
| Aug 2020    | 7.1%                  |                                |                                         | 4.4%                                | 8.0%                                    | 3.7%                               |                                     | 4.9%                 | 0.4%                          | 5.4%                       | 0.5%                | 5.9%                     |
| Jul 2020    | 6.5%                  |                                |                                         | 4.7%                                | 7.4%                                    |                                    | 6.2%                                | 5.3%                 | 0.4%                          | 5.7%                       | 0.4%                | 6.2%                     |
| Jun 2020    | 6.1%                  |                                |                                         | 3.7%                                | 7.5%                                    | 4.8%                               |                                     | 4.4%                 | 0.4%                          | 4.8%                       | 0.9%                | 5.7%                     |
| May 2020    | 12.4%                 |                                |                                         | 10.6%                               | 8.5%                                    |                                    |                                     | 5.1%                 | 0.2%                          | 5.3%                       |                     | 9.0%                     |
| Apr 2020    | 12.2%                 |                                |                                         | 20.4%                               | 12.7%                                   |                                    | 15.1%                               | 6.3%                 | 0.3%                          | 6.6%                       |                     | 15.1%                    |
| Mar 2020    | 12.0%                 |                                | 8.7%                                    | 8.4%                                | 13.3%                                   | 4.4%                               | 9.4%                                | 6.0%                 | 0.4%                          | 6.4%                       | 3.0%                | 9.4%                     |
| Feb 2020    | 6.5%                  |                                |                                         | 5.2%                                | 4.9%                                    |                                    |                                     | 4.4%                 | 0.5%                          | 4.9%                       |                     | 4.9%                     |
| Jan 2020    | 6.7%                  | 6.0%                           | 4.6%                                    | 4.6%                                | 5.3%                                    | 5.6%                               | 5.4%                                | 4.8%                 | 0.6%                          | 5.4%                       |                     | 5.4%                     |