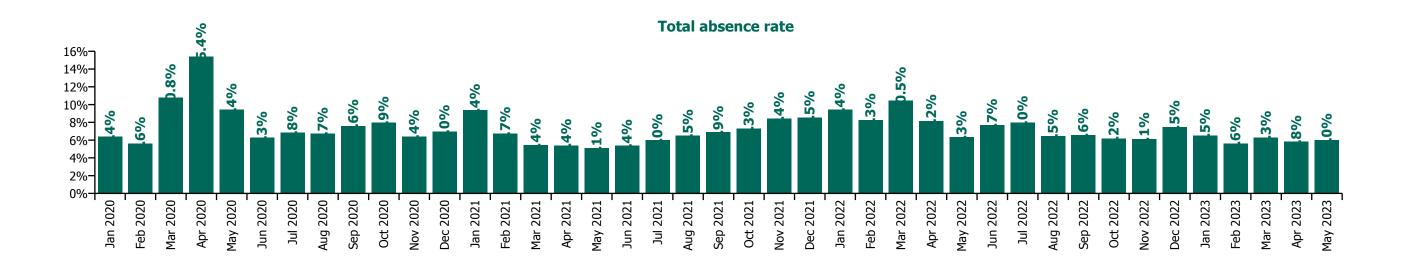

### CHO 7 by Staff Category

| Year/ month | Medical &<br>Dental | Nursing &<br>Midwifery | Health & Social<br>Care<br>Professionals | Management &<br>Administrative | General<br>Support | Patient & Client<br>Care | Certified<br>absence | Self-<br>certified<br>absence | Non<br>Covid-19<br>absence | Covid-19<br>absence | Total<br>absence rate |
|-------------|---------------------|------------------------|------------------------------------------|--------------------------------|--------------------|--------------------------|----------------------|-------------------------------|----------------------------|---------------------|-----------------------|
| 2023        | 2.5%                | 7.1%                   | 4.4%                                     | 4.3%                           | 7.6%               | 6.9%                     | 4.8%                 | 0.6%                          | 5.3%                       | 0.7%                | 6.1%                  |
| May 2023    | 2.5%                | 6.6%                   | 4.4%                                     | 4.5%                           | 7.4%               | 7.0%                     | 5.0%                 | 0.6%                          | 5.5%                       | 0.5%                | 6.0%                  |
| Apr 2023    | 2.2%                | 6.7%                   | 4.2%                                     | 3.9%                           | 6.4%               | 6.9%                     | 4.7%                 | 0.5%                          | 5.2%                       | 0.6%                | 5.8%                  |
| Mar 2023    | 2.7%                | 7.2%                   | 4.7%                                     | 4.8%                           | 7.8%               | 7.2%                     | 4.9%                 | 0.6%                          | 5.5%                       | 0.8%                | 6.3%                  |
| Feb 2023    | 3.2%                | 7.0%                   | 3.8%                                     | 4.2%                           | 7.0%               | 6.1%                     | 4.4%                 | 0.5%                          | 4.9%                       | 0.7%                | 5.6%                  |
| Jan 2023    | 2.2%                | 7.8%                   | 4.7%                                     | 4.3%                           | 9.1%               | 7.2%                     | 4.9%                 | 0.6%                          | 5.5%                       | 1.0%                | 6.5%                  |
| 2022        | 3.6%                | 8.3%                   | 5.4%                                     | 6.2%                           | 8.5%               | 9.0%                     | 4.8%                 | 0.6%                          | 5.4%                       | 2.2%                | 7.6%                  |
| Dec 2022    | 3.3%                | 8.3%                   | 5.5%                                     | 5.9%                           | 8.7%               | 8.5%                     | 5.2%                 | 0.7%                          | 5.9%                       | 1.6%                | 7.5%                  |
| Nov 2022    | 3.5%                | 7.0%                   | 4.5%                                     | 4.1%                           | 7.1%               | 7.1%                     | 4.5%                 | 0.6%                          | 5.1%                       | 1.0%                | 6.1%                  |
| Oct 2022    | 3.3%                | 6.2%                   | 4.6%                                     | 5.2%                           | 6.9%               | 7.5%                     | 4.7%                 | 0.6%                          | 5.3%                       | 0.9%                | 6.2%                  |
| Sep 2022    | 3.1%                | 7.1%                   | 5.1%                                     | 5.3%                           | 7.7%               | 7.5%                     | 5.0%                 | 0.6%                          | 5.6%                       | 1.0%                | 6.6%                  |
| Aug 2022    | 3.7%                | 6.2%                   | 4.5%                                     | 6.0%                           | 7.2%               | 8.6%                     | 5.0%                 | 0.5%                          | 5.5%                       | 1.0%                | 6.5%                  |
| Jul 2022    | 2.9%                | 8.3%                   | 5.6%                                     | 6.1%                           | 9.7%               | 9.7%                     | 5.2%                 | 0.5%                          | 5.7%                       | 2.3%                | 8.0%                  |
| Jun 2022    | 3.4%                | 8.4%                   | 6.5%                                     | 6.2%                           | 8.9%               | 8.4%                     | 4.9%                 | 0.6%                          | 5.4%                       | 2.2%                | 7.7%                  |
| May 2022    | 2.6%                | 7.0%                   | 3.0%                                     | 5.3%                           | 6.9%               | 9.9%                     | 4.6%                 | 0.5%                          | 5.1%                       | 1.2%                | 6.3%                  |
| Apr 2022    | 2.9%                | 8.8%                   | 6.5%                                     | 6.6%                           | 10.2%              | 9.2%                     | 5.0%                 | 0.5%                          | 5.5%                       | 2.6%                | 8.2%                  |
| Mar 2022    | 5.8%                | 12.2%                  | 8.3%                                     | 8.7%                           | 12.6%              | 10.9%                    | 5.2%                 | 0.5%                          | 5.7%                       | 4.7%                | 10.5%                 |
| Feb 2022    | 3.8%                | 9.6%                   | 6.3%                                     | 6.7%                           | 7.7%               | 9.3%                     | 4.5%                 | 0.6%                          | 5.1%                       | 3.2%                | 8.3%                  |
| Jan 2022    | 4.3%                | 10.0%                  | 6.4%                                     | 8.2%                           | 10.3%              | 11.2%                    | 4.3%                 | 0.4%                          | 4.7%                       | 4.7%                | 9.4%                  |
| 2021        | 3.0%                | 7.1%                   | 5.0%                                     | 4.8%                           | 8.2%               | 8.1%                     | 4.6%                 | 0.5%                          | 5.1%                       | 1.6%                | 6.8%                  |
| Dec 2021    | 3.4%                | 8.8%                   | 5.4%                                     | 6.9%                           | 8.9%               | 10.8%                    | 4.9%                 | 0.5%                          | 5.4%                       | 3.1%                | 8.5%                  |
| Nov 2021    | 3.8%                | 9.0%                   | 5.4%                                     | 7.1%                           | 9.9%               | 10.2%                    | 5.4%                 | 0.7%                          | 6.1%                       | 2.4%                | 8.4%                  |
| Oct 2021    | 4.5%                | 7.7%                   | 5.4%                                     | 5.6%                           | 8.5%               | 8.6%                     | 5.4%                 | 0.6%                          | 6.0%                       | 1.3%                | 7.3%                  |
| Sep 2021    | 3.6%                | 7.5%                   | 5.2%                                     | 5.3%                           | 7.3%               | 8.0%                     | 5.2%                 | 0.6%                          | 5.8%                       | 1.1%                | 6.9%                  |
| Aug 2021    | 2.6%                | 6.3%                   | 4.7%                                     | 4.2%                           | 8.3%               | 8.3%                     | 5.1%                 | 0.4%                          | 5.5%                       | 1.0%                | 6.5%                  |
| Jul 2021    | 2.2%                | 5.5%                   | 4.8%                                     | 4.6%                           | 7.9%               | 7.4%                     | 4.8%                 | 0.5%                          | 5.2%                       | 0.7%                | 6.0%                  |
| Jun 2021    | 1.9%                | 5.5%                   | 3.9%                                     | 3.3%                           | 8.1%               | 6.4%                     | 4.2%                 | 0.5%                          | 4.7%                       | 0.6%                | 5.4%                  |
| May 2021    | 2.2%                | 5.6%                   | 4.1%                                     | 2.8%                           | 6.5%               | 5.8%                     | 3.9%                 | 0.5%                          | 4.3%                       | 0.8%                | 5.1%                  |
| Apr 2021    | 3.4%                | 6.1%                   | 4.3%                                     | 3.3%                           | 4.9%               | 6.4%                     | 4.0%                 | 0.4%                          | 4.4%                       | 1.0%                | 5.4%                  |
| Mar 2021    | 2.3%                | 5.8%                   | 4.2%                                     | 3.6%                           | 7.3%               | 6.3%                     | 3.8%                 | 0.5%                          | 4.3%                       | 1.2%                | 5.4%                  |
| Feb 2021    | 3.3%                | 7.1%                   | 5.6%                                     | 4.3%                           | 9.2%               | 7.6%                     | 4.2%                 | 0.5%                          | 4.8%                       | 2.0%                | 6.7%                  |

#### **Total absence rate**