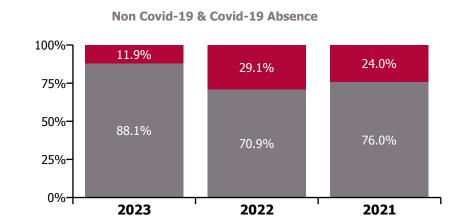

Non Covid-19 & Covid-19 Absence

# **CHO 7 by Care Group**

| Year/ month | CHWB  | Mental<br>Health | Primary<br>Care | Disabilities | Older<br>People | CHO<br>Operations | Health Service<br>Executive | Primary<br>Care | Disabilities | Section 38<br>Voluntary<br>Agencies | Certified<br>absence | Self-<br>certified<br>absence | Non<br>Covid-19<br>absence | Covid-19<br>absence | Total<br>absence<br>rate |
|-------------|-------|------------------|-----------------|--------------|-----------------|-------------------|-----------------------------|-----------------|--------------|-------------------------------------|----------------------|-------------------------------|----------------------------|---------------------|--------------------------|
| 2023        | 1.9%  | 6.1%             | 6.0%            | 5.7%         | 7.9%            | 3.1%              | 6.4%                        | 6.9%            | 5.7%         | 5.8%                                | 4.8%                 | 0.6%                          | 5.3%                       | 0.7%                | 6.1%                     |
| May 2023    | 2.8%  | 5.5%             | 5.7%            | 7.2%         | 8.6%            | 2.8%              | 6.3%                        | 6.9%            | 5.6%         | 5.8%                                | 5.0%                 | 0.6%                          | 5.5%                       | 0.5%                | 6.0%                     |
| Apr 2023    | 2.0%  | 6.1%             | 5.7%            | 5.0%         | 7.6%            | 2.2%              | 6.1%                        | 6.7%            | 5.4%         | 5.6%                                | 4.7%                 | 0.5%                          | 5.2%                       | 0.6%                | 5.8%                     |
| Mar 2023    | 1.2%  | 6.6%             | 6.4%            | 7.0%         | 7.5%            | 3.0%              | 6.6%                        | 6.0%            | 6.1%         | 6.1%                                | 4.9%                 | 0.6%                          | 5.5%                       | 0.8%                | 6.3%                     |
| Feb 2023    | 2.2%  | 6.5%             | 6.1%            | 6.6%         | 7.7%            | 3.5%              | 6.5%                        | 6.0%            | 4.8%         | 5.0%                                | 4.4%                 | 0.5%                          | 4.9%                       | 0.7%                | 5.6%                     |
| Jan 2023    | 1.2%  | 6.1%             | 6.1%            | 2.7%         | 8.1%            | 4.0%              | 6.4%                        | 8.8%            | 6.3%         | 6.6%                                | 4.9%                 | 0.6%                          | 5.5%                       | 1.0%                | 6.5%                     |
| 2022        | 3.6%  | 8.0%             | 7.3%            | 5.4%         | 9.8%            | 6.7%              | 8.0%                        | 8.0%            | 7.1%         | 7.2%                                | 4.8%                 | 0.6%                          | 5.4%                       | 2.2%                | 7.6%                     |
| Dec 2022    | 2.5%  | 7.5%             | 7.6%            | 6.4%         | 9.7%            | 5.6%              | 8.0%                        | 9.2%            | 6.7%         | 7.0%                                | 5.2%                 | 0.7%                          | 5.9%                       | 1.6%                | 7.5%                     |
| Nov 2022    | 1.2%  | 6.7%             | 6.1%            | 6.1%         | 7.6%            | 5.5%              | 6.6%                        | 6.6%            | 5.6%         | 5.8%                                | 4.5%                 | 0.6%                          | 5.1%                       | 1.0%                | 6.1%                     |
| Oct 2022    | 0.8%  | 6.9%             | 6.4%            | 3.3%         | 7.6%            | 9.6%              | 6.8%                        | 6.4%            | 5.6%         | 5.7%                                | 4.7%                 | 0.6%                          | 5.3%                       | 0.9%                | 6.2%                     |
| Sep 2022    | 1.6%  | 7.5%             | 5.8%            | 3.1%         | 8.6%            | 7.1%              | 6.9%                        | 5.4%            | 6.4%         | 6.3%                                | 5.0%                 | 0.6%                          | 5.6%                       | 1.0%                | 6.6%                     |
| Aug 2022    | 2.3%  | 7.6%             | 6.3%            | 3.2%         | 7.6%            | 5.6%              | 6.8%                        | 7.1%            | 6.0%         | 6.2%                                | 5.0%                 | 0.5%                          | 5.5%                       | 1.0%                | 6.5%                     |
| Jul 2022    | 6.0%  | 9.7%             | 7.0%            | 4.6%         | 9.9%            | 5.3%              | 8.4%                        | 9.4%            | 7.4%         | 7.6%                                | 5.2%                 | 0.5%                          | 5.7%                       | 2.3%                | 8.0%                     |
| Jun 2022    | 7.9%  | 8.5%             | 6.9%            | 7.5%         | 9.9%            | 6.9%              | 8.1%                        | 8.1%            | 7.2%         | 7.3%                                | 4.9%                 | 0.6%                          | 5.4%                       | 2.2%                | 7.7%                     |
| May 2022    | 4.6%  | 5.5%             | 5.8%            | 5.1%         | 7.9%            | 6.9%              | 6.3%                        | 6.7%            | 6.3%         | 6.4%                                | 4.6%                 | 0.5%                          | 5.1%                       | 1.2%                | 6.3%                     |
| Apr 2022    | 5.0%  | 7.3%             | 7.2%            | 5.7%         | 11.2%           | 8.1%              | 8.2%                        | 8.6%            | 8.0%         | 8.1%                                | 5.0%                 | 0.5%                          | 5.5%                       | 2.6%                | 8.2%                     |
| Mar 2022    | 12.3% | 11.3%            | 10.3%           | 6.4%         | 11.6%           |                   | 10.8%                       | 10.7%           | 10.1%        | 10.2%                               | 5.2%                 | 0.5%                          | 5.7%                       | 4.7%                | 10.5%                    |
| Feb 2022    | 7.5%  | 8.0%             | 8.7%            | 7.8%         | 11.6%           |                   | 9.2%                        | 8.7%            | 7.3%         | 7.5%                                | 4.5%                 | 0.6%                          | 5.1%                       | 3.2%                | 8.3%                     |
| Jan 2022    | 0.5%  | 9.3%             | 8.7%            | 6.4%         | 14.7%           |                   | 10.4%                       | 9.1%            | 8.5%         | 8.6%                                | 4.3%                 | 0.4%                          | 4.7%                       | 4.7%                | 9.4%                     |
| 2021        | 2.3%  | 6.2%             | 6.2%            | 5.3%         | 9.4%            |                   | 7.0%                        | 5.8%            | 6.6%         | 6.5%                                | 4.6%                 | 0.5%                          | 5.1%                       | 1.6%                | 6.8%                     |
| Dec 2021    |       | 7.8%             | 8.1%            | 6.1%         | 10.8%           |                   | 8.7%                        | 8.3%            | 8.4%         | 8.4%                                | 4.9%                 | 0.5%                          | 5.4%                       | 3.1%                | 8.5%                     |
| Nov 2021    |       | 7.3%             | 8.4%            | 5.7%         | 11.4%           |                   | 8.8%                        | 9.2%            | 8.0%         | 8.1%                                | 5.4%                 | 0.7%                          | 6.1%                       | 2.4%                | 8.4%                     |
| Oct 2021    | 1.6%  | 7.1%             | 7.1%            | 5.7%         | 10.6%           |                   | 8.0%                        | 6.6%            | 6.6%         | 6.6%                                | 5.4%                 | 0.6%                          | 6.0%                       | 1.3%                | 7.3%                     |
| Sep 2021    | 4.4%  | 6.4%             | 6.8%            | 7.3%         | 10.7%           |                   | 7.7%                        | 5.0%            | 6.3%         | 6.1%                                | 5.2%                 | 0.6%                          | 5.8%                       | 1.1%                | 6.9%                     |
| Aug 2021    | 5.1%  | 6.3%             | 6.2%            | 7.1%         | 9.4%            |                   | 7.2%                        | 4.1%            | 6.1%         | 5.8%                                | 5.1%                 | 0.4%                          | 5.5%                       | 1.0%                | 6.5%                     |
| Jul 2021    | 3.9%  | 5.5%             | 6.0%            | 7.1%         | 8.4%            |                   | 6.6%                        | 4.0%            | 5.7%         | 5.5%                                | 4.8%                 | 0.5%                          | 5.2%                       | 0.7%                | 6.0%                     |
| Jun 2021    | 6.7%  | 5.3%             | 4.8%            | 3.1%         | 8.2%            |                   | 5.8%                        | 4.0%            | 5.1%         | 5.0%                                | 4.2%                 | 0.5%                          | 4.7%                       | 0.6%                | 5.4%                     |
| May 2021    |       | 4.1%             | 4.9%            | 1.9%         | 6.9%            |                   | 5.2%                        | 3.9%            | 5.2%         | 5.0%                                | 3.9%                 | 0.5%                          | 4.3%                       | 0.8%                | 5.1%                     |
| Apr 2021    |       | 4.6%             | 4.6%            | 2.3%         | 6.7%            |                   | 5.1%                        | 3.9%            | 6.0%         | 5.7%                                | 4.0%                 | 0.4%                          | 4.4%                       | 1.0%                | 5.4%                     |
| Mar 2021    |       | 5.3%             | 4.5%            | 3.8%         | 7.4%            |                   | 5.5%                        | 4.4%            | 5.6%         | 5.4%                                | 3.8%                 | 0.5%                          | 4.3%                       | 1.2%                | 5.4%                     |
| Feb 2021    | 3.2%  | 6.6%             | 5.7%            | 9.5%         | 9.2%            |                   | 7.0%                        | 6.5%            | 6.5%         | 6.5%                                | 4.2%                 | 0.5%                          | 4.8%                       | 2.0%                | 6.7%                     |
| Jan 2021    | 5.1%  | 8.2%             | 7.2%            | 5.2%         | 12.6%           |                   | 8.9%                        | 10.0%           | 9.7%         | 9.8%                                | 4.6%                 | 0.5%                          | 5.1%                       | 4.3%                | 9.4%                     |
| 2020        |       | 8.5%             | 7.3%            | 5.3%         | 12.3%           |                   | 9.1%                        | 6.6%            | 7.4%         | 7.3%                                | 5.5%                 | 0.4%                          | 5.9%                       | 2.2%                | 8.0%                     |
| Dec 2020    |       | 7.6%             | 6.9%            | 2.5%         | 10.2%           |                   | 8.1%                        | 6.4%            | 6.2%         | 6.2%                                | 4.9%                 | 0.5%                          | 5.4%                       | 1.5%                | 7.0%                     |
| Nov 2020    |       | 11.0%            | 6.7%            | 5.1%         | 8.6%            |                   | 7.9%                        | 4.4%            | 5.5%         | 5.4%                                | 4.6%                 | 0.4%                          | 5.0%                       | 1.4%                | 6.4%                     |
| Oct 2020    |       | 10.9%            | 8.1%            | 7.8%         | 10.5%           |                   | 9.3%                        | 5.8%            | 7.2%         | 7.0%                                | 5.4%                 | 0.5%                          | 5.9%                       | 2.1%                | 7.9%                     |
| Sep 2020    |       | 6.2%             | 7.8%            | 3.7%         | 10.9%           |                   | 8.3%                        | 7.2%            | 6.9%         | 7.0%                                | 5.6%                 | 0.5%                          | 6.1%                       | 1.5%                | 7.6%                     |
| Aug 2020    |       | 6.2%             | 7.1%            | 2.3%         | 10.2%           |                   | 7.8%                        | 6.4%            | 5.8%         | 5.9%                                | 5.3%                 | 0.4%                          | 5.8%                       | 0.9%                | 6.7%                     |
| Jul 2020    |       | 6.3%             | 6.7%            | 2.5%         | 10.2%           |                   | 7.7%                        | 6.0%            | 6.2%         | 6.2%                                | 5.5%                 | 0.4%                          | 5.9%                       | 0.9%                | 6.8%                     |
| Jun 2020    |       | 4.7%             | 5.8%            | 5.0%         | 9.9%            |                   | 6.9%                        | 6.8%            | 5.6%         | 5.7%                                | 4.7%                 | 0.4%                          | 5.1%                       | 1.1%                | 6.3%                     |
| May 2020    |       | 7.1%             | 5.5%            | 4.8%         | 17.3%           |                   | 9.9%                        | 7.8%            | 9.3%         | 9.0%                                | 5.5%                 | 0.3%                          | 5.8%                       | 3.6%                | 9.4%                     |
| Apr 2020    |       | 14.2%            |                 | 6.6%         | 25.2%           |                   | 15.8%                       |                 |              | 15.1%                               | 6.6%                 | 0.3%                          | 6.9%                       | 8.5%                | 15.4%                    |