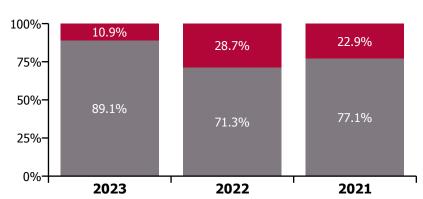

|                                         | 5.2%                                | 4.9%                                    |                                    |                                     | 4.4%                 | 0.5%                          | 4.9%                       |                     | 4.9%                     |
| Jan 2020    | 6.7%                  | 6.0%                           | 4.6%                                    | 4.6%                                | 5.3%                                    | 5.6%                               | 5.4%                                | 4.8%                 | 0.6%                          | 5.4%                       |                     | 5.4%                     |



#### Non Covid-19 & Covid-19 Absence



#### **Total absence rate**