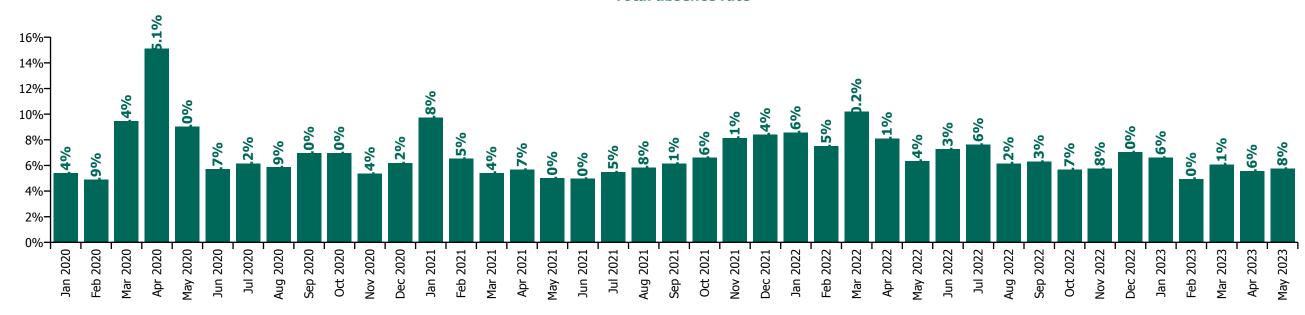

| 5.2%                                | 4.9%                                    |                                    |                                     | 4.4%                 | 0.5%                          | 4.9%                       |                     | 4.9%                     |
| Jan 2020    | 6.7%                  | 6.0%                           | 4.6%                                    | 4.6%                                | 5.3%                                    | 5.6%                               | 5.4%                                | 4.8%                 | 0.6%                          | 5.4%                       |                     | 5.4%                     |



#### Non Covid-19 & Covid-19 Absence



#### **Total absence rate**