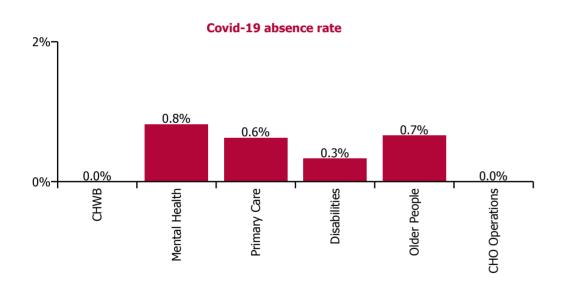

| Health Service Absence Rate - by Care<br>Group: May 2023 | Certified<br>absence | Self-<br>certified<br>absence | Non<br>Covid-19<br>absence | Covid-19<br>absence | Total<br>absence<br>rate | % Non<br>Covid-19<br>absence | %<br>Covid-19<br>absence |
|----------------------------------------------------------|----------------------|-------------------------------|----------------------------|---------------------|--------------------------|------------------------------|--------------------------|
| CHO 7                                                    | 5.0%                 | 0.6%                          | 5.5%                       | 0.5%                | 6.0%                     | 91.7%                        | 8.3%                     |
| Community Health & Wellbeing                             | 2.7%                 | 0.0%                          | 2.8%                       | 0.0%                | 2.8%                     | 100.0%                       | 0.0%                     |
| Mental Health                                            | 4.1%                 | 0.6%                          | 4.6%                       | 0.8%                | 5.5%                     | 84.9%                        | 15.1%                    |
| Primary Care                                             | 5.0%                 | 0.4%                          | 5.4%                       | 0.6%                | 6.1%                     | 89.6%                        | 10.4%                    |
| Disabilities                                             | 4.7%                 | 0.6%                          | 5.3%                       | 0.3%                | 5.6%                     | 94.1%                        | 5.9%                     |
| Older People                                             | 7.0%                 | 0.9%                          | 7.9%                       | 0.7%                | 8.6%                     | 92.3%                        | 7.7%                     |
| CHO Operations                                           | 2.5%                 | 0.4%                          | 2.8%                       | 0.0%                | 2.8%                     | 100.0%                       | 0.0%                     |

| Health Service Covid-19 Absence Rate - by<br>Staff Category & Care Group: May 2023 | Medical &<br>Dental | Nursing &<br>Midwifery | Health & Social<br>Care<br>Professionals | Management &<br>Administrative | General<br>Support | Patient & Client<br>Care | Covid-19<br>absence | Non Covid-19<br>absence | Total<br>absence rate |
|------------------------------------------------------------------------------------|---------------------|------------------------|------------------------------------------|--------------------------------|--------------------|--------------------------|---------------------|-------------------------|-----------------------|
| CHO 7                                                                              | 0.2%                | 0.6%                   | 0.2%                                     | 4.5%                           | 0.7%               | 0.6%                     | 0.5%                | 5.5%                    | 6.0%                  |
| Community Health & Wellbeing                                                       |                     |                        |                                          | 0.0%                           |                    | 0.0%                     | 0.0%                | 2.8%                    | 2.8%                  |
| Mental Health                                                                      | 0.0%                | 0.5%                   | 0.1%                                     | 5.6%                           | 2.3%               | 3.6%                     | 0.8%                | 4.6%                    | 5.5%                  |
| Primary Care                                                                       | 0.3%                | 0.7%                   | 0.3%                                     | 5.4%                           | 2.2%               | 0.7%                     | 0.6%                | 5.4%                    | 6.1%                  |
| Disabilities                                                                       | 0.0%                | 0.4%                   | 0.3%                                     | 3.6%                           | 0.1%               | 0.4%                     | 0.3%                | 5.3%                    | 5.6%                  |
| Older People                                                                       | 0.0%                | 1.0%                   | 0.0%                                     | 6.5%                           | 0.0%               | 0.7%                     | 0.7%                | 7.9%                    | 8.6%                  |
| CHO Operations                                                                     |                     | 0.0%                   | 0.0%                                     | 2.9%                           |                    |                          | 0.0%                | 2.8%                    | 2.8%                  |