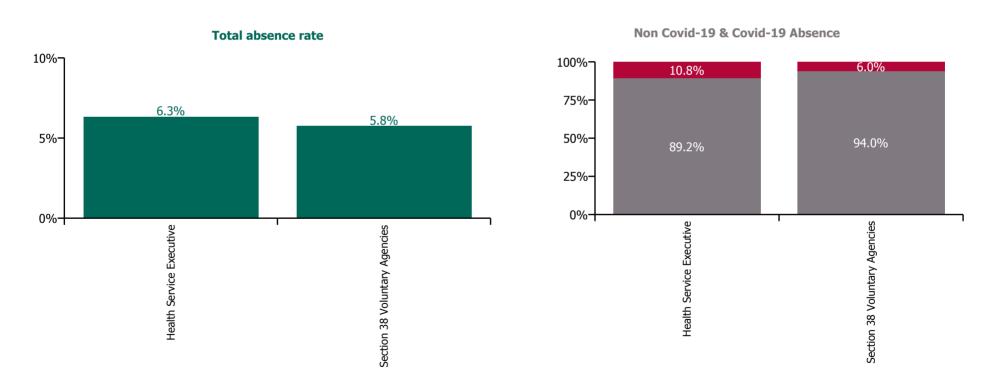

#### % of Absence Non Covid-19 / Covid-19

| Health Service Absence Rate - by<br>Care Group: May 2023 | Medical &<br>Dental | Nursing &<br>Midwifery | Health & Social<br>Care<br>Professionals | Management &<br>Administrative | General<br>Support | Patient & Client<br>Care | Certified absence | Self-<br>certified<br>absence | Non<br>Covid-19<br>absence | Covid-19<br>absence | Total<br>absence<br>rate |
|----------------------------------------------------------|---------------------|------------------------|------------------------------------------|--------------------------------|--------------------|--------------------------|-------------------|-------------------------------|----------------------------|---------------------|--------------------------|
| CHO 7                                                    | 2.5%                | 6.6%                   | 4.4%                                     | 4.5%                           | 7.4%               | 7.0%                     | 5.0%              | 0.6%                          | 5.5%                       | 0.5%                | 6.0%                     |
| Health Service Executive                                 | 2.3%                | 7.0%                   | 4.4%                                     | 5.5%                           | 9.4%               | 8.2%                     | 5.1%              | 0.6%                          | 5.6%                       | 0.7%                | 6.3%                     |
| Community Health & Wellbeing                             |                     |                        |                                          | 0.0%                           |                    | 4.0%                     | 2.7%              | 0.0%                          | 2.8%                       | 0.0%                | 2.8%                     |
| Mental Health                                            | 3.2%                | 5.6%                   | 3.0%                                     | 5.6%                           | 2.3%               | 10.4%                    | 4.1%              | 0.6%                          | 4.6%                       | 0.8%                | 5.5%                     |
| Primary Care                                             | 1.5%                | 6.5%                   | 4.1%                                     | 6.6%                           | 18.3%              | 6.2%                     | 4.6%              | 0.4%                          | 5.0%                       | 0.7%                | 5.7%                     |
| Disabilities                                             |                     | 0.0%                   | 6.7%                                     | 6.3%                           |                    | 17.8%                    | 6.9%              | 0.3%                          | 7.2%                       | 0.0%                | 7.2%                     |
| Older People                                             | 0.0%                | 9.6%                   | 9.9%                                     | 6.5%                           | 6.9%               | 8.6%                     | 7.0%              | 0.9%                          | 7.9%                       | 0.7%                | 8.6%                     |
| CHO Operations                                           |                     | 0.0%                   | 4.9%                                     | 2.9%                           |                    |                          | 2.5%              | 0.4%                          | 2.8%                       | 0.0%                | 2.8%                     |
| Section 38 Voluntary Agencies                            | 4.5%                | 6.0%                   | 4.4%                                     | 2.6%                           | 6.2%               | 6.6%                     | 4.8%              | 0.6%                          | 5.4%                       | 0.3%                | 5.8%                     |

Non Covid-19 & Covid-19 Absence

#### **Total absence rate**