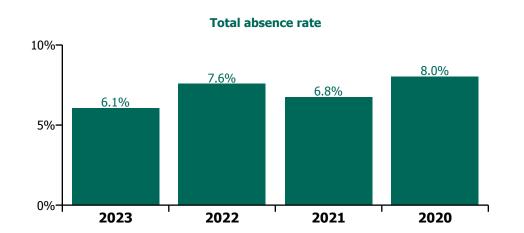

# **CHO 7 by Care Group**

| Year/ month | CHWB  | Mental<br>Health | Primary<br>Care | Disabilities | Older<br>People | CHO<br>Operations | Health Service<br>Executive | Primary<br>Care | Disabilities | Section 38<br>Voluntary<br>Agencies | Certified<br>absence | Self-<br>certified<br>absence | Non<br>Covid-19<br>absence | Covid-19<br>absence | Total<br>absence<br>rate |
|-------------|-------|------------------|-----------------|--------------|-----------------|-------------------|-----------------------------|-----------------|--------------|-------------------------------------|----------------------|-------------------------------|----------------------------|---------------------|--------------------------|
| 2023        | 1.9%  | 6.1%             | 6.0%            | 5.7%         | 7.9%            | 3.1%              | 6.4%                        | 6.9%            | 5.7%         | 5.8%                                | 4.8%                 | 0.6%                          | 5.3%                       | 0.7%                | 6.1%                     |
| May 2023    | 2.8%  | 5.5%             | 5.7%            | 7.2%         | 8.6%            | 2.8%              | 6.3%                        | 6.9%            | 5.6%         | 5.8%                                | 5.0%                 | 0.6%                          | 5.5%                       | 0.5%                | 6.0%                     |
| Apr 2023    | 2.0%  | 6.1%             | 5.7%            | 5.0%         | 7.6%            | 2.2%              | 6.1%                        | 6.7%            | 5.4%         | 5.6%                                | 4.7%                 | 0.5%                          | 5.2%                       | 0.6%                | 5.8%                     |
| Mar 2023    | 1.2%  | 6.6%             | 6.4%            | 7.0%         | 7.5%            | 3.0%              | 6.6%                        | 6.0%            | 6.1%         | 6.1%                                | 4.9%                 | 0.6%                          | 5.5%                       | 0.8%                | 6.3%                     |
| Feb 2023    | 2.2%  | 6.5%             | 6.1%            | 6.6%         | 7.7%            | 3.5%              | 6.5%                        | 6.0%            | 4.8%         | 5.0%                                | 4.4%                 | 0.5%                          | 4.9%                       | 0.7%                | 5.6%                     |
| Jan 2023    | 1.2%  | 6.1%             | 6.1%            | 2.7%         | 8.1%            | 4.0%              | 6.4%                        | 8.8%            | 6.3%         | 6.6%                                | 4.9%                 | 0.6%                          | 5.5%                       | 1.0%                | 6.5%                     |
| 2022        | 3.6%  | 8.0%             | 7.3%            | 5.4%         | 9.8%            | 6.7%              | 8.0%                        | 8.0%            | 7.1%         | 7.2%                                | 4.8%                 | 0.6%                          | 5.4%                       | 2.2%                | 7.6%                     |
| Dec 2022    | 2.5%  | 7.5%             | 7.6%            | 6.4%         | 9.7%            | 5.6%              | 8.0%                        | 9.2%            | 6.7%         | 7.0%                                | 5.2%                 | 0.7%                          | 5.9%                       | 1.6%                | 7.5%                     |
| Nov 2022    | 1.2%  | 6.7%             | 6.1%            | 6.1%         | 7.6%            | 5.5%              | 6.6%                        | 6.6%            | 5.6%         | 5.8%                                | 4.5%                 | 0.6%                          | 5.1%                       | 1.0%                | 6.1%                     |
| Oct 2022    | 0.8%  | 6.9%             | 6.4%            | 3.3%         | 7.6%            | 9.6%              | 6.8%                        | 6.4%            | 5.6%         | 5.7%                                | 4.7%                 | 0.6%                          | 5.3%                       | 0.9%                | 6.2%                     |
| Sep 2022    | 1.6%  | 7.5%             | 5.8%            | 3.1%         | 8.6%            | 7.1%              | 6.9%                        | 5.4%            | 6.4%         | 6.3%                                | 5.0%                 | 0.6%                          | 5.6%                       | 1.0%                | 6.6%                     |
| Aug 2022    | 2.3%  | 7.6%             | 6.3%            | 3.2%         | 7.6%            | 5.6%              | 6.8%                        | 7.1%            | 6.0%         | 6.2%                                | 5.0%                 | 0.5%                          | 5.5%                       | 1.0%                | 6.5%                     |
| Jul 2022    | 6.0%  | 9.7%             | 7.0%            | 4.6%         | 9.9%            | 5.3%              | 8.4%                        | 9.4%            | 7.4%         | 7.6%                                | 5.2%                 | 0.5%                          | 5.7%                       | 2.3%                | 8.0%                     |
| Jun 2022    | 7.9%  | 8.5%             | 6.9%            | 7.5%         | 9.9%            | 6.9%              | 8.1%                        | 8.1%            | 7.2%         | 7.3%                                | 4.9%                 | 0.6%                          | 5.4%                       | 2.2%                | 7.7%                     |
| May 2022    | 4.6%  | 5.5%             | 5.8%            | 5.1%         | 7.9%            | 6.9%              | 6.3%                        | 6.7%            | 6.3%         | 6.4%                                | 4.6%                 | 0.5%                          | 5.1%                       | 1.2%                | 6.3%                     |
| Apr 2022    | 5.0%  | 7.3%             | 7.2%            | 5.7%         | 11.2%           | 8.1%              | 8.2%                        | 8.6%            | 8.0%         | 8.1%                                | 5.0%                 | 0.5%                          | 5.5%                       | 2.6%                | 8.2%                     |
| Mar 2022    | 12.3% | 11.3%            | 10.3%           | 6.4%         | 11.6%           |                   | 10.8%                       | 10.7%           | 10.1%        | 10.2%                               | 5.2%                 | 0.5%                          | 5.7%                       | 4.7%                | 10.5%                    |
| Feb 2022    | 7.5%  | 8.0%             | 8.7%            | 7.8%         | 11.6%           |                   | 9.2%                        | 8.7%            | 7.3%         | 7.5%                                | 4.5%                 | 0.6%                          | 5.1%                       | 3.2%                | 8.3%                     |
| Jan 2022    | 0.5%  | 9.3%             | 8.7%            | 6.4%         | 14.7%           |                   | 10.4%                       | 9.1%            | 8.5%         | 8.6%                                | 4.3%                 | 0.4%                          | 4.7%                       | 4.7%                | 9.4%                     |
| 2021        | 2.3%  | 6.2%             | 6.2%            | 5.3%         | 9.4%            |                   | 7.0%                        | 5.8%            | 6.6%         | 6.5%                                | 4.6%                 | 0.5%                          | 5.1%                       | 1.6%                | 6.8%                     |
| Dec 2021    |       | 7.8%             | 8.1%            | 6.1%         | 10.8%           |                   | 8.7%                        | 8.3%            | 8.4%         | 8.4%                                | 4.9%                 | 0.5%                          | 5.4%                       | 3.1%                | 8.5%                     |
| Nov 2021    |       | 7.3%             | 8.4%            | 5.7%         | 11.4%           |                   | 8.8%                        | 9.2%            | 8.0%         | 8.1%                                | 5.4%                 | 0.7%                          | 6.1%                       | 2.4%                | 8.4%                     |
| Oct 2021    | 1.6%  | 7.1%             | 7.1%            | 5.7%         | 10.6%           |                   | 8.0%                        | 6.6%            | 6.6%         | 6.6%                                | 5.4%                 | 0.6%                          | 6.0%                       | 1.3%                | 7.3%                     |
| Sep 2021    | 4.4%  | 6.4%             | 6.8%            | 7.3%         | 10.7%           |                   | 7.7%                        | 5.0%            | 6.3%         | 6.1%                                | 5.2%                 | 0.6%                          | 5.8%                       | 1.1%                | 6.9%                     |
| Aug 2021    | 5.1%  | 6.3%             | 6.2%            | 7.1%         | 9.4%            |                   | 7.2%                        | 4.1%            | 6.1%         | 5.8%                                | 5.1%                 | 0.4%                          | 5.5%                       | 1.0%                | 6.5%                     |
| Jul 2021    | 3.9%  | 5.5%             | 6.0%            | 7.1%         | 8.4%            |                   | 6.6%                        | 4.0%            | 5.7%         | 5.5%                                | 4.8%                 | 0.5%                          | 5.2%                       | 0.7%                | 6.0%                     |
| Jun 2021    | 6.7%  | 5.3%             | 4.8%            | 3.1%         | 8.2%            |                   | 5.8%                        | 4.0%            | 5.1%         | 5.0%                                | 4.2%                 | 0.5%                          | 4.7%                       | 0.6%                | 5.4%                     |
| May 2021    |       | 4.1%             | 4.9%            | 1.9%         | 6.9%            |                   | 5.2%                        | 3.9%            | 5.2%         | 5.0%                                | 3.9%                 | 0.5%                          | 4.3%                       | 0.8%                | 5.1%                     |
| Apr 2021    |       | 4.6%             | 4.6%            | 2.3%         | 6.7%            |                   | 5.1%                        | 3.9%            | 6.0%         | 5.7%                                | 4.0%                 | 0.4%                          | 4.4%                       | 1.0%                | 5.4%                     |
| Mar 2021    |       | 5.3%             | 4.5%            | 3.8%         | 7.4%            |                   | 5.5%                        | 4.4%            | 5.6%         | 5.4%                                | 3.8%                 | 0.5%                          | 4.3%                       | 1.2%                | 5.4%                     |
| Feb 2021    | 3.2%  | 6.6%             | 5.7%            | 9.5%         | 9.2%            |                   | 7.0%                        | 6.5%            | 6.5%         | 6.5%                                | 4.2%                 | 0.5%                          | 4.8%                       | 2.0%                | 6.7%                     |
| Jan 2021    | 5.1%  | 8.2%             | 7.2%            | 5.2%         | 12.6%           |                   | 8.9%                        | 10.0%           | 9.7%         | 9.8%                                | 4.6%                 | 0.5%                          | 5.1%                       | 4.3%                | 9.4%                     |
| 2020        |       | 8.5%             | 7.3%            | 5.3%         | 12.3%           |                   | 9.1%                        | 6.6%            | 7.4%         | 7.3%                                | 5.5%                 | 0.4%                          | 5.9%                       | 2.2%                | 8.0%                     |
| Dec 2020    |       | 7.6%             | 6.9%            | 2.5%         | 10.2%           |                   | 8.1%                        | 6.4%            | 6.2%         | 6.2%                                | 4.9%                 | 0.5%                          | 5.4%                       | 1.5%                | 7.0%                     |
| Nov 2020    |       | 11.0%            | 6.7%            | 5.1%         | 8.6%            |                   | 7.9%                        | 4.4%            | 5.5%         | 5.4%                                | 4.6%                 | 0.4%                          | 5.0%                       | 1.4%                | 6.4%                     |
| Oct 2020    |       | 10.9%            | 8.1%            | 7.8%         | 10.5%           |                   | 9.3%                        | 5.8%            | 7.2%         | 7.0%                                | 5.4%                 | 0.5%                          | 5.9%                       | 2.1%                | 7.9%                     |
| Sep 2020    |       | 6.2%             | 7.8%            | 3.7%         | 10.9%           |                   | 8.3%                        | 7.2%            | 6.9%         | 7.0%                                | 5.6%                 | 0.5%                          | 6.1%                       | 1.5%                | 7.6%                     |
| Aug 2020    |       | 6.2%             | 7.1%            | 2.3%         | 10.2%           |                   | 7.8%                        | 6.4%            | 5.8%         | 5.9%                                | 5.3%                 | 0.4%                          | 5.8%                       | 0.9%                | 6.7%                     |
| Jul 2020    |       | 6.3%             | 6.7%            | 2.5%         | 10.2%           |                   | 7.7%                        | 6.0%            | 6.2%         | 6.2%                                | 5.5%                 | 0.4%                          | 5.9%                       | 0.9%                | 6.8%                     |
| Jun 2020    |       | 4.7%             | 5.8%            | 5.0%         | 9.9%            |                   | 6.9%                        | 6.8%            | 5.6%         | 5.7%                                | 4.7%                 | 0.4%                          | 5.1%                       | 1.1%                | 6.3%                     |
| May 2020    |       | 7.1%             | 5.5%            | 4.8%         | 17.3%           |                   | 9.9%                        | 7.8%            | 9.3%         | 9.0%                                | 5.5%                 | 0.3%                          | 5.8%                       | 3.6%                | 9.4%                     |
| Apr 2020    |       | 14.2%            |                 | 6.6%         | 25.2%           |                   | 15.8%                       |                 |              | 15.1%                               | 6.6%                 | 0.3%                          | 6.9%                       | 8.5%                | 15.4%                    |