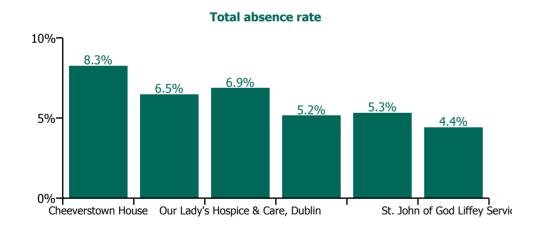

| Health Service Absence Rate - by<br>Care Group: May 2023 | Medical &<br>Dental | Nursing &<br>Midwifery | Health & Social<br>Care<br>Professionals | Management &<br>Administrative | General<br>Support | Patient & Client<br>Care | Certified<br>absence | Self-<br>certified<br>absence | Non<br>Covid-19<br>absence | Covid-19<br>absence | Total<br>absence<br>rate |
|----------------------------------------------------------|---------------------|------------------------|------------------------------------------|--------------------------------|--------------------|--------------------------|----------------------|-------------------------------|----------------------------|---------------------|--------------------------|
| СНО 7                                                    | 4.5%                | 6.0%                   | 4.4%                                     | 2.6%                           | 6.2%               | 6.6%                     | 4.8%                 | 0.6%                          | 5.4%                       | 0.3%                | 5.8%                     |
| Section 38 Voluntary Agencies                            | 4.5%                | 6.0%                   | 4.4%                                     | 2.6%                           | 6.2%               | 6.6%                     | 4.8%                 | 0.6%                          | 5.4%                       | 0.3%                | 5.8%                     |
| Cheeverstown House                                       |                     | 5.0%                   | 5.2%                                     | 5.6%                           | 10.8%              | 11.8%                    | 7.0%                 | 0.9%                          | 7.9%                       | 0.4%                | 8.3%                     |
| Kare, Newbridge, Co Kildare                              |                     | 3.1%                   | 5.5%                                     | 2.2%                           | 0.0%               | 8.0%                     | 5.6%                 | 0.5%                          | 6.1%                       | 0.4%                | 6.5%                     |
| Our Lady's Hospice & Care, Dublin                        | 6.0%                | 7.9%                   | 5.3%                                     | 0.3%                           | 4.9%               | 10.6%                    | 6.1%                 | 0.5%                          | 6.5%                       | 0.4%                | 6.9%                     |
| Peamount Hospital (Newcastle)                            | 2.0%                | 7.0%                   | 3.1%                                     | 0.6%                           | 4.3%               | 5.7%                     | 3.6%                 | 0.7%                          | 4.3%                       | 0.9%                | 5.2%                     |
| Stewart's Hospital, (Palmerstown)                        |                     | 4.4%                   | 4.4%                                     | 4.0%                           | 3.2%               | 6.0%                     | 4.6%                 | 0.6%                          | 5.2%                       | 0.1%                | 5.3%                     |
| St. John of God Liffey Services                          | 0.0%                | 5.9%                   | 3.9%                                     | 3.7%                           | 11.2%              | 3.4%                     | 3.7%                 | 0.4%                          | 4.2%                       | 0.2%                | 4.4%                     |

#### **Total absence rate**