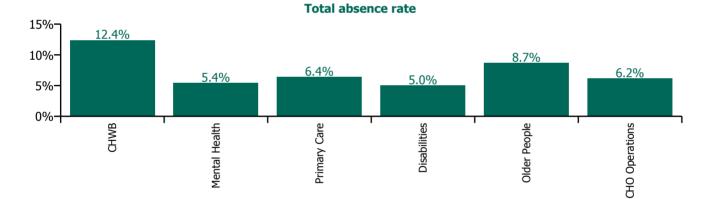

| Health Service Absence Rate - by Care<br>Group: Feb 2023 | Certified<br>absence | Self-<br>certified<br>absence | Non<br>Covid-19<br>absence | Covid-19<br>absence | Total<br>absence<br>rate | % Non<br>Covid-19<br>absence | %<br>Covid-19<br>absence |
|----------------------------------------------------------|----------------------|-------------------------------|----------------------------|---------------------|--------------------------|------------------------------|--------------------------|
| CHO 8                                                    | 5.1%                 | 0.5%                          | 5.5%                       | 0.6%                | 6.1%                     | 90.8%                        | 9.2%                     |
| Community Health & Wellbeing                             | 12.2%                | 0.1%                          | 12.4%                      | 0.0%                | 12.4%                    | 100.0%                       | 0.0%                     |
| Mental Health                                            | 4.4%                 | 0.6%                          | 5.0%                       | 0.3%                | 5.4%                     | 93.7%                        | 6.3%                     |
| Primary Care                                             | 5.7%                 | 0.3%                          | 6.0%                       | 0.4%                | 6.4%                     | 93.5%                        | 6.5%                     |
| Disabilities                                             | 4.1%                 | 0.4%                          | 4.5%                       | 0.5%                | 5.0%                     | 89.5%                        | 10.5%                    |
| Older People                                             | 7.0%                 | 0.5%                          | 7.6%                       | 1.1%                | 8.7%                     | 87.6%                        | 12.4%                    |
| CHO Operations                                           | 5.5%                 | 0.2%                          | 5.7%                       | 0.5%                | 6.2%                     | 92.4%                        | 7.6%                     |