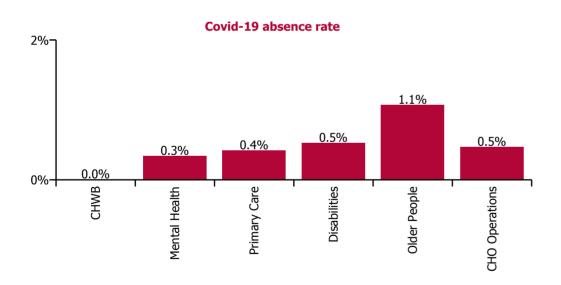

| Health Service Absence Rate - by Care<br>Group: Feb 2023 | Certified<br>absence | Self-<br>certified<br>absence | Non<br>Covid-19<br>absence | Covid-19<br>absence | Total<br>absence<br>rate | % Non<br>Covid-19<br>absence | %<br>Covid-19<br>absence |
|----------------------------------------------------------|----------------------|-------------------------------|----------------------------|---------------------|--------------------------|------------------------------|--------------------------|
| CHO 8                                                    | 5.1%                 | 0.5%                          | 5.5%                       | 0.6%                | 6.1%                     | 90.8%                        | 9.2%                     |
| Community Health & Wellbeing                             | 12.2%                | 0.1%                          | 12.4%                      | 0.0%                | 12.4%                    | 100.0%                       | 0.0%                     |
| Mental Health                                            | 4.4%                 | 0.6%                          | 5.0%                       | 0.3%                | 5.4%                     | 93.7%                        | 6.3%                     |
| Primary Care                                             | 5.7%                 | 0.3%                          | 6.0%                       | 0.4%                | 6.4%                     | 93.5%                        | 6.5%                     |
| Disabilities                                             | 4.1%                 | 0.4%                          | 4.5%                       | 0.5%                | 5.0%                     | 89.5%                        | 10.5%                    |
| Older People                                             | 7.0%                 | 0.5%                          | 7.6%                       | 1.1%                | 8.7%                     | 87.6%                        | 12.4%                    |
| CHO Operations                                           | 5.5%                 | 0.2%                          | 5.7%                       | 0.5%                | 6.2%                     | 92.4%                        | 7.6%                     |