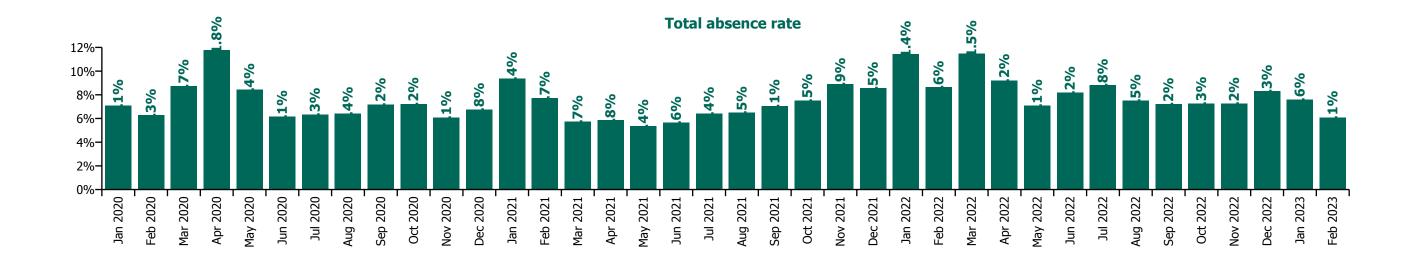

## CHO 8 by Staff Category

| Year/ month | Medical &<br>Dental | Nursing &<br>Midwifery | Health & Social<br>Care<br>Professionals | Management &<br>Administrative | General<br>Support | Patient & Client<br>Care | Certified<br>absence | Self-<br>certified<br>absence | Non<br>Covid-19<br>absence | Covid-19<br>absence | Total<br>absence rate |
|-------------|---------------------|------------------------|------------------------------------------|--------------------------------|--------------------|--------------------------|----------------------|-------------------------------|----------------------------|---------------------|-----------------------|
| 2023        | 1.5%                | 7.6%                   | 4.8%                                     | 5.1%                           | 10.9%              | 8.2%                     | 5.5%                 | 0.5%                          | 6.0%                       | 0.9%                | 6.9%                  |
| Feb 2023    | 2.0%                | 6.7%                   | 4.2%                                     | 4.8%                           | 9.6%               | 7.2%                     | 5.1%                 | 0.5%                          | 5.5%                       | 0.6%                | 6.1%                  |
| Jan 2023    | 1.1%                | 8.5%                   | 5.4%                                     | 5.3%                           | 12.2%              | 9.2%                     | 5.9%                 | 0.5%                          | 6.4%                       | 1.2%                | 7.6%                  |
| 2022        | 2.6%                | 9.5%                   | 6.4%                                     | 5.9%                           | 11.8%              | 10.3%                    | 5.7%                 | 0.5%                          | 6.2%                       | 2.4%                | 8.5%                  |
| Dec 2022    | 2.5%                | 9.7%                   | 6.5%                                     | 6.5%                           | 10.8%              | 9.1%                     | 6.2%                 | 0.7%                          | 6.9%                       | 1.4%                | 8.3%                  |
| Nov 2022    | 2.5%                | 8.3%                   | 5.3%                                     | 5.3%                           | 8.1%               | 8.6%                     | 5.7%                 | 0.5%                          | 6.2%                       | 1.0%                | 7.2%                  |
| Oct 2022    | 3.3%                | 8.0%                   | 5.8%                                     | 4.7%                           | 7.9%               | 8.8%                     | 5.6%                 | 0.5%                          | 6.1%                       | 1.1%                | 7.3%                  |
| Sep 2022    | 2.4%                | 8.2%                   | 4.8%                                     | 4.6%                           | 7.7%               | 9.3%                     | 5.8%                 | 0.5%                          | 6.3%                       | 0.9%                | 7.2%                  |
| Aug 2022    | 1.7%                | 8.1%                   | 5.1%                                     | 4.6%                           | 12.6%              | 9.6%                     | 6.0%                 | 0.4%                          | 6.4%                       | 1.1%                | 7.5%                  |
| Jul 2022    | 3.3%                | 9.5%                   | 6.9%                                     | 5.6%                           | 10.9%              | 10.8%                    | 5.9%                 | 0.4%                          | 6.4%                       | 2.4%                | 8.8%                  |
| Jun 2022    | 2.9%                | 9.3%                   | 6.0%                                     | 5.7%                           | 11.7%              | 9.6%                     | 5.6%                 | 0.5%                          | 6.1%                       | 2.1%                | 8.2%                  |
| May 2022    | 1.5%                | 7.8%                   | 5.1%                                     | 5.1%                           | 12.6%              | 8.4%                     | 5.4%                 | 0.5%                          | 5.9%                       | 1.2%                | 7.1%                  |
| Apr 2022    | 1.8%                | 10.1%                  | 7.4%                                     | 6.5%                           | 14.4%              | 10.8%                    | 5.7%                 | 0.4%                          | 6.1%                       | 3.1%                | 9.2%                  |
| Mar 2022    | 3.2%                | 12.5%                  | 8.5%                                     | 9.0%                           | 20.3%              | 13.3%                    | 6.0%                 | 0.5%                          | 6.5%                       | 4.9%                | 11.5%                 |
| Feb 2022    | 2.5%                | 9.5%                   | 6.4%                                     | 5.8%                           | 12.2%              | 10.6%                    | 5.1%                 | 0.4%                          | 5.5%                       | 3.1%                | 8.6%                  |
| Jan 2022    | 3.4%                | 12.6%                  | 9.2%                                     | 7.7%                           | 12.7%              | 13.7%                    | 5.1%                 | 0.6%                          | 5.7%                       | 5.8%                | 11.4%                 |
| 2021        | 2.4%                | 7.9%                   | 5.2%                                     | 5.2%                           | 7.0%               | 8.6%                     | 5.1%                 | 0.4%                          | 5.4%                       | 1.6%                | 7.1%                  |
| Dec 2021    | 2.7%                | 9.8%                   | 7.0%                                     | 6.5%                           | 9.8%               | 9.7%                     | 5.4%                 | 0.5%                          | 6.0%                       | 2.6%                | 8.5%                  |
| Nov 2021    | 2.4%                | 10.8%                  | 5.7%                                     | 7.6%                           | 10.3%              | 10.2%                    | 6.0%                 | 0.5%                          | 6.5%                       | 2.4%                | 8.9%                  |
| Oct 2021    | 2.5%                | 8.2%                   | 6.4%                                     | 5.8%                           | 7.8%               | 8.8%                     | 5.7%                 | 0.5%                          | 6.1%                       | 1.4%                | 7.5%                  |
| Sep 2021    | 3.0%                | 7.7%                   | 5.5%                                     | 5.1%                           | 7.4%               | 8.6%                     | 5.5%                 | 0.4%                          | 5.9%                       | 1.1%                | 7.1%                  |
| Aug 2021    | 2.1%                | 7.4%                   | 5.7%                                     | 4.7%                           | 5.7%               | 7.4%                     | 5.3%                 | 0.3%                          | 5.6%                       | 0.9%                | 6.5%                  |
| Jul 2021    | 1.6%                | 7.0%                   | 5.0%                                     | 4.8%                           | 5.3%               | 8.0%                     | 5.3%                 | 0.3%                          | 5.6%                       | 0.8%                | 6.4%                  |
| Jun 2021    | 2.2%                | 6.7%                   | 4.5%                                     | 4.1%                           | 5.1%               | 6.3%                     | 4.5%                 | 0.4%                          | 4.9%                       | 0.7%                | 5.6%                  |
| May 2021    | 1.5%                | 6.3%                   | 3.5%                                     | 3.2%                           | 4.8%               | 6.7%                     | 4.3%                 | 0.3%                          | 4.6%                       | 0.8%                | 5.4%                  |
| Apr 2021    | 2.0%                | 6.1%                   | 4.1%                                     | 4.0%                           | 6.9%               | 7.6%                     | 4.6%                 | 0.3%                          | 4.9%                       | 0.9%                | 5.8%                  |
| Mar 2021    | 2.6%                | 5.9%                   | 4.1%                                     | 3.9%                           | 6.9%               | 7.5%                     | 4.1%                 | 0.3%                          | 4.5%                       | 1.2%                | 5.7%                  |
| Feb 2021    | 3.1%                | 8.6%                   | 4.7%                                     | 5.2%                           | 6.6%               | 10.1%                    | 4.9%                 | 0.4%                          | 5.3%                       | 2.4%                | 7.7%                  |
| Jan 2021    | 3.0%                | 11.0%                  |                                          | 7.0%                           | 7.8%               | 11.6%                    | 5.1%                 | 0.2%                          | 5.3%                       | 4.0%                | 9.4%                  |
| 2020        | 2.7%                | 8.0%                   | 5.2%                                     | 5.3%                           | 7.1%               | 9.4%                     | 5.4%                 | 0.3%                          | 5.8%                       | 1.6%                | 7.4%                  |
| Dec 2020    | 1.7%                | 8.7%                   | 4.3%                                     | 4.8%                           | 6.7%               | 7.7%                     | 4.9%                 | 0.3%                          | 5.2%                       | 1.6%                | 6.8%                  |

# **CHO 8 by Care Group**

| Year/ month | СНЖВ  | Mental<br>Health | Primary<br>Care | Disabilities | Older<br>People | CHO<br>Operations | Health Service<br>Executive | Disabilities | Section 38<br>Voluntary<br>Agencies | Certified<br>absence | Self-<br>certified<br>absence | Non<br>Covid-19<br>absence | Covid-19<br>absence | Total<br>absence<br>rate |
|-------------|-------|------------------|-----------------|--------------|-----------------|-------------------|-----------------------------|--------------|-------------------------------------|----------------------|-------------------------------|----------------------------|---------------------|--------------------------|
| 2023        | 10.1% | 6.1%             | 6.5%            | 8.8%         | 9.4%            | 6.1%              | 7.5%                        | 5.5%         | 5.5%                                | 5.5%                 | 0.5%                          | 6.0%                       | 0.9%                | 6.9%                     |
| Feb 2023    | 12.4% | 5.4%             | 6.4%            | 6.9%         | 8.7%            | 6.2%              | 6.8%                        | 4.5%         | 4.5%                                | 5.1%                 | 0.5%                          | 5.5%                       | 0.6%                | 6.1%                     |
| Jan 2023    | 7.6%  | 6.7%             | 6.6%            | 10.6%        | 10.0%           | 6.0%              | 8.0%                        | 6.6%         | 6.6%                                | 5.9%                 | 0.5%                          | 6.4%                       | 1.2%                | 7.6%                     |
| 2022        | 6.4%  | 8.2%             | 6.9%            | 10.8%        | 12.1%           | 5.6%              | 9.0%                        | 7.3%         | 7.3%                                | 5.7%                 | 0.5%                          | 6.2%                       | 2.4%                | 8.5%                     |
| Dec 2022    | 12.2% | 7.8%             | 7.3%            | 11.2%        | 12.5%           | 10.1%             | 9.4%                        | 5.9%         | 5.9%                                | 6.2%                 | 0.7%                          | 6.9%                       | 1.4%                | 8.3%                     |
| Nov 2022    | 3.2%  | 6.5%             | 6.3%            | 9.9%         | 10.0%           | 7.6%              | 7.7%                        | 6.0%         | 6.0%                                | 5.7%                 | 0.5%                          | 6.2%                       | 1.0%                | 7.2%                     |
| Oct 2022    | 2.7%  | 6.6%             | 6.1%            | 8.6%         | 10.4%           | 5.3%              | 7.6%                        | 6.3%         | 6.3%                                | 5.6%                 | 0.5%                          | 6.1%                       | 1.1%                | 7.3%                     |
| Sep 2022    | 2.9%  | 6.2%             | 5.7%            | 8.4%         | 10.7%           | 7.2%              | 7.5%                        | 6.5%         | 6.5%                                | 5.8%                 | 0.5%                          | 6.3%                       | 0.9%                | 7.2%                     |
| Aug 2022    | 4.9%  | 7.2%             | 6.0%            | 10.4%        | 10.4%           | 7.2%              | 8.1%                        | 6.4%         | 6.4%                                | 6.0%                 | 0.4%                          | 6.4%                       | 1.1%                | 7.5%                     |
| Jul 2022    | 4.0%  | 8.7%             | 6.6%            | 11.4%        | 11.6%           | 6.7%              | 9.0%                        | 8.2%         | 8.2%                                | 5.9%                 | 0.4%                          | 6.4%                       | 2.4%                | 8.8%                     |
| Jun 2022    | 8.6%  | 8.8%             | 6.5%            | 10.6%        | 11.2%           | 1.0%              | 8.7%                        | 6.8%         | 6.8%                                | 5.6%                 | 0.5%                          | 6.1%                       | 2.1%                | 8.2%                     |
| May 2022    | 5.4%  | 6.5%             | 5.5%            | 10.3%        | 10.6%           | 0.1%              | 7.5%                        | 5.9%         | 5.9%                                | 5.4%                 | 0.5%                          | 5.9%                       | 1.2%                | 7.1%                     |
| Apr 2022    | 7.1%  | 9.2%             | 7.0%            | 10.4%        | 13.5%           | 4.8%              | 9.6%                        | 8.2%         | 8.2%                                | 5.7%                 | 0.4%                          | 6.1%                       | 3.1%                | 9.2%                     |
| Mar 2022    | 10.1% | 11.0%            | 9.8%            | 12.9%        | 15.3%           |                   | 11.9%                       | 10.2%        | 10.2%                               | 6.0%                 | 0.5%                          | 6.5%                       | 4.9%                | 11.5%                    |
| Feb 2022    | 9.1%  | 8.5%             | 7.0%            | 11.9%        | 12.4%           |                   | 9.4%                        | 6.8%         | 6.8%                                | 5.1%                 | 0.4%                          | 5.5%                       | 3.1%                | 8.6%                     |
| Jan 2022    | 7.3%  | 11.6%            | 8.7%            | 13.6%        | 16.2%           |                   | 11.9%                       | 10.4%        | 10.4%                               | 5.1%                 | 0.6%                          | 5.7%                       | 5.8%                | 11.4%                    |
| 2021        | 3.9%  | 6.9%             | 5.8%            | 9.3%         | 9.9%            |                   | 7.6%                        | 5.7%         | 5.7%                                | 5.1%                 | 0.4%                          | 5.4%                       | 1.6%                | 7.1%                     |
| Dec 2021    | 5.2%  | 9.0%             | 7.6%            | 11.4%        | 12.5%           |                   | 9.7%                        | 5.5%         | 5.5%                                | 5.4%                 | 0.5%                          | 6.0%                       | 2.6%                | 8.5%                     |
| Nov 2021    | 5.7%  | 9.3%             | 7.4%            | 10.3%        | 12.5%           |                   | 9.5%                        | 7.0%         | 7.0%                                | 6.0%                 | 0.5%                          | 6.5%                       | 2.4%                | 8.9%                     |
| Oct 2021    | 8.2%  | 6.7%             | 7.0%            | 9.8%         | 10.4%           |                   | 8.2%                        | 5.9%         | 5.9%                                | 5.7%                 | 0.5%                          | 6.1%                       | 1.4%                | 7.5%                     |
| Sep 2021    | 4.5%  | 6.3%             | 6.2%            | 8.7%         | 9.6%            |                   | 7.4%                        | 6.2%         | 6.2%                                | 5.5%                 | 0.4%                          | 5.9%                       | 1.1%                | 7.1%                     |
| Aug 2021    | 2.4%  | 7.0%             | 5.2%            | 9.5%         | 8.8%            |                   | 7.1%                        | 5.2%         | 5.2%                                | 5.3%                 | 0.3%                          | 5.6%                       | 0.9%                | 6.5%                     |
| Jul 2021    | 1.6%  | 6.1%             | 5.2%            | 9.0%         | 8.8%            |                   | 6.8%                        | 5.4%         | 5.4%                                | 5.3%                 | 0.3%                          | 5.6%                       | 0.8%                | 6.4%                     |
| Jun 2021    | 2.3%  | 6.1%             | 4.3%            | 8.5%         | 7.7%            |                   | 6.2%                        | 4.2%         | 4.2%                                | 4.5%                 | 0.4%                          | 4.9%                       | 0.7%                | 5.6%                     |
| May 2021    | 2.1%  | 5.8%             | 4.0%            | 7.4%         | 7.4%            |                   | 5.8%                        | 4.2%         | 4.2%                                | 4.3%                 | 0.3%                          | 4.6%                       | 0.8%                | 5.4%                     |
| Apr 2021    | 2.5%  | 6.4%             | 4.3%            | 7.7%         | 7.9%            |                   | 6.2%                        | 4.9%         | 4.9%                                | 4.6%                 | 0.3%                          | 4.9%                       | 0.9%                | 5.8%                     |
| Mar 2021    | 2.7%  | 5.5%             | 4.1%            | 8.4%         | 8.0%            |                   | 6.0%                        | 4.9%         | 4.9%                                | 4.1%                 | 0.3%                          | 4.5%                       | 1.2%                | 5.7%                     |
| Feb 2021    | 2.5%  | 6.8%             | 5.6%            | 10.6%        | 12.0%           |                   | 8.1%                        | 6.7%         | 6.7%                                | 4.9%                 | 0.4%                          | 5.3%                       | 2.4%                | 7.7%                     |
| Jan 2021    | 6.3%  | 8.5%             | 8.4%            | 10.9%        | 13.1%           |                   | 10.0%                       | 8.1%         | 8.1%                                | 5.1%                 | 0.2%                          | 5.3%                       | 4.0%                | 9.4%                     |
| 2020        | 4.7%  | 7.6%             | 6.0%            | 10.5%        | 10.2%           |                   | 8.2%                        | 5.4%         | 5.4%                                | 5.4%                 | 0.3%                          | 5.8%                       | 1.6%                | 7.4%                     |
| Dec 2020    | 7.8%  | 7.1%             | 5.5%            | 10.0%        | 10.3%           |                   | 7.8%                        | 3.9%         | 3.9%                                | 4.9%                 | 0.3%                          | 5.2%                       | 1.6%                | 6.8%                     |
| Nov 2020    | 4.2%  | 5.9%             | 4.6%            | 9.2%         | 9.6%            |                   | 6.9%                        | 4.0%         | 4.0%                                | 4.4%                 | 0.3%                          | 4.6%                       | 1.5%                | 6.1%                     |
| Oct 2020    | 2.0%  | 6.7%             | 6.1%            | 11.2%        | 10.7%           |                   | 8.2%                        | 4.7%         | 4.7%                                | 5.3%                 | 0.3%                          | 5.6%                       | 1.6%                | 7.2%                     |
| Sep 2020    | 2.1%  | 8.3%             | 5.7%            | 10.8%        | 10.1%           |                   | 8.2%                        | 4.4%         | 4.4%                                | 5.5%                 | 0.3%                          | 5.8%                       | 1.4%                | 7.2%                     |
| Aug 2020    | 2.6%  | 7.0%             | 5.4%            | 11.2%        | 8.7%            |                   | 7.5%                        | 4.2%         | 4.2%                                | 5.5%                 | 0.3%                          | 5.8%                       | 0.6%                | 6.4%                     |
| Jul 2020    | 6.9%  | 6.1%             | 4.8%            | 10.2%        | 8.5%            |                   | 6.9%                        | 4.7%         | 4.7%                                | 5.3%                 | 0.3%                          | 5.6%                       | 0.7%                | 6.3%                     |
| Jun 2020    | 7.1%  | 6.1%             | 4.8%            | 8.6%         | 9.1%            |                   | 6.8%                        | 4.3%         | 4.3%                                | 4.9%                 | 0.3%                          | 5.2%                       | 1.0%                | 6.1%                     |
| May 2020    | 6.3%  | 8.4%             | 5.5%            | 10.0%        | 11.8%           |                   | 8.6%                        | 7.9%         | 7.9%                                | 5.5%                 | 0.3%                          | 5.8%                       | 2.7%                | 8.4%                     |
| Apr 2020    | 6.7%  | 11.8%            | 8.9%            | 14.2%        | 14.5%           |                   | 11.9%                       | 11.4%        | 11.4%                               | 6.1%                 | 0.2%                          | 6.3%                       | 5.5%                | 11.8%                    |
| Mar 2020    | 6.4%  | 10.2%            | 8.5%            | 11.9%        | 11.0%           |                   | 10.1%                       | 5.9%         | 5.9%                                | 5.8%                 | 0.4%                          | 6.2%                       | 2.6%                | 8.7%                     |
| Feb 2020    | 0.4%  | 6.7%             | 5.6%            | 8.9%         | 8.7%            |                   | 7.2%                        |              | 4.0%                                | 5.7%                 | 0.6%                          | 6.3%                       |                     | 6.3%                     |
| Jan 2020    |       | 6.8%             | 6.7%            | 9.3%         | 9.1%            |                   | 7.7%                        | 5.1%         | 5.1%                                | 6.5%                 | 0.6%                          | 7.1%                       |                     | 7.1%                     |