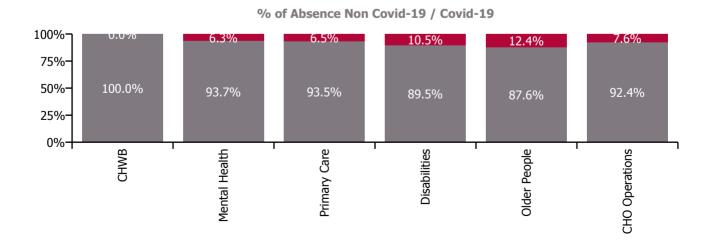

| Health Service Absence Rate - by Care<br>Group: Feb 2023 | Certified<br>absence | Self-<br>certified<br>absence | Non<br>Covid-19<br>absence | Covid-19<br>absence | Total<br>absence<br>rate | % Non<br>Covid-19<br>absence | %<br>Covid-19<br>absence |
|----------------------------------------------------------|----------------------|-------------------------------|----------------------------|---------------------|--------------------------|------------------------------|--------------------------|
| CHO 8                                                    | 5.1%                 | 0.5%                          | 5.5%                       | 0.6%                | 6.1%                     | 90.8%                        | 9.2%                     |
| Community Health & Wellbeing                             | 12.2%                | 0.1%                          | 12.4%                      | 0.0%                | 12.4%                    | 100.0%                       | 0.0%                     |
| Mental Health                                            | 4.4%                 | 0.6%                          | 5.0%                       | 0.3%                | 5.4%                     | 93.7%                        | 6.3%                     |
| Primary Care                                             | 5.7%                 | 0.3%                          | 6.0%                       | 0.4%                | 6.4%                     | 93.5%                        | 6.5%                     |
| Disabilities                                             | 4.1%                 | 0.4%                          | 4.5%                       | 0.5%                | 5.0%                     | 89.5%                        | 10.5%                    |
| Older People                                             | 7.0%                 | 0.5%                          | 7.6%                       | 1.1%                | 8.7%                     | 87.6%                        | 12.4%                    |
| CHO Operations                                           | 5.5%                 | 0.2%                          | 5.7%                       | 0.5%                | 6.2%                     | 92.4%                        | 7.6%                     |