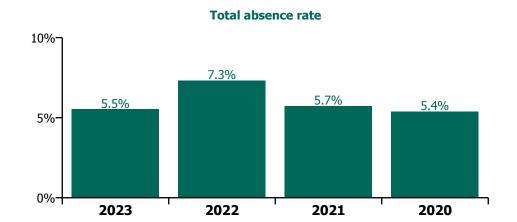

| 4.2%                       | 1.6%                | 5.9%                     |
| Feb 2020    | 3.1%                                    | 3.1%                                              | 4.0%                                     | 4.7%                        | 4.0%                                | 3.6%                 | 0.4%                          | 4.0%                       |                     | 4.0%                     |
| Jan 2020    | 3.4%                                    | 4.0%                                              | 5.1%                                     | 6.1%                        | 5.1%                                | 4.7%                 | 0.5%                          | 5.1%                       |                     | 5.1%                     |





2022

2021



0%-

2023