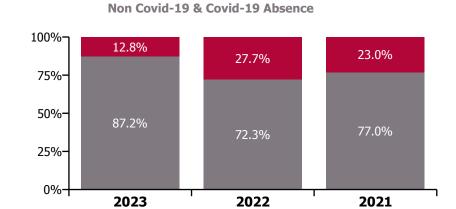

## CHO 8 by Staff Category

| Year/ month | Medical &<br>Dental | Nursing &<br>Midwifery | Health & Social<br>Care<br>Professionals | Management &<br>Administrative | General<br>Support | Patient & Client<br>Care | Certified<br>absence | Self-<br>certified<br>absence | Non<br>Covid-19<br>absence | Covid-19<br>absence | Total<br>absence rate |
|-------------|---------------------|------------------------|------------------------------------------|--------------------------------|--------------------|--------------------------|----------------------|-------------------------------|----------------------------|---------------------|-----------------------|
| 2023        | 1.5%                | 7.6%                   | 4.8%                                     | 5.1%                           | 10.9%              | 8.2%                     | 5.5%                 | 0.5%                          | 6.0%                       | 0.9%                | 6.9%                  |
| Feb 2023    | 2.0%                | 6.7%                   | 4.2%                                     | 4.8%                           | 9.6%               | 7.2%                     | 5.1%                 | 0.5%                          | 5.5%                       | 0.6%                | 6.1%                  |
| Jan 2023    | 1.1%                | 8.5%                   | 5.4%                                     | 5.3%                           | 12.2%              | 9.2%                     | 5.9%                 | 0.5%                          | 6.4%                       | 1.2%                | 7.6%                  |
| 2022        | 2.6%                | 9.5%                   | 6.4%                                     | 5.9%                           | 11.8%              | 10.3%                    | 5.7%                 | 0.5%                          | 6.2%                       | 2.4%                | 8.5%                  |
| Dec 2022    | 2.5%                | 9.7%                   | 6.5%                                     | 6.5%                           | 10.8%              | 9.1%                     | 6.2%                 | 0.7%                          | 6.9%                       | 1.4%                | 8.3%                  |
| Nov 2022    | 2.5%                | 8.3%                   | 5.3%                                     | 5.3%                           | 8.1%               | 8.6%                     | 5.7%                 | 0.5%                          | 6.2%                       | 1.0%                | 7.2%                  |
| Oct 2022    | 3.3%                | 8.0%                   | 5.8%                                     | 4.7%                           | 7.9%               | 8.8%                     | 5.6%                 | 0.5%                          | 6.1%                       | 1.1%                | 7.3%                  |
| Sep 2022    | 2.4%                | 8.2%                   | 4.8%                                     | 4.6%                           | 7.7%               | 9.3%                     | 5.8%                 | 0.5%                          | 6.3%                       | 0.9%                | 7.2%                  |
| Aug 2022    | 1.7%                | 8.1%                   | 5.1%                                     | 4.6%                           | 12.6%              | 9.6%                     | 6.0%                 | 0.4%                          | 6.4%                       | 1.1%                | 7.5%                  |
| Jul 2022    | 3.3%                | 9.5%                   | 6.9%                                     | 5.6%                           | 10.9%              | 10.8%                    | 5.9%                 | 0.4%                          | 6.4%                       | 2.4%                | 8.8%                  |
| Jun 2022    | 2.9%                | 9.3%                   | 6.0%                                     | 5.7%                           | 11.7%              | 9.6%                     | 5.6%                 | 0.5%                          | 6.1%                       | 2.1%                | 8.2%                  |
| May 2022    | 1.5%                | 7.8%                   | 5.1%                                     | 5.1%                           | 12.6%              | 8.4%                     | 5.4%                 | 0.5%                          | 5.9%                       | 1.2%                | 7.1%                  |
| Apr 2022    | 1.8%                | 10.1%                  | 7.4%                                     | 6.5%                           | 14.4%              | 10.8%                    | 5.7%                 | 0.4%                          | 6.1%                       | 3.1%                | 9.2%                  |
| Mar 2022    | 3.2%                | 12.5%                  | 8.5%                                     | 9.0%                           | 20.3%              | 13.3%                    | 6.0%                 | 0.5%                          | 6.5%                       | 4.9%                | 11.5%                 |
| Feb 2022    | 2.5%                | 9.5%                   | 6.4%                                     | 5.8%                           | 12.2%              | 10.6%                    | 5.1%                 | 0.4%                          | 5.5%                       | 3.1%                | 8.6%                  |
| Jan 2022    | 3.4%                | 12.6%                  | 9.2%                                     | 7.7%                           | 12.7%              | 13.7%                    | 5.1%                 | 0.6%                          | 5.7%                       | 5.8%                | 11.4%                 |
| 2021        | 2.4%                | 7.9%                   | 5.2%                                     | 5.2%                           | 7.0%               | 8.6%                     | 5.1%                 | 0.4%                          | 5.4%                       | 1.6%                | 7.1%                  |
| Dec 2021    | 2.7%                | 9.8%                   | 7.0%                                     | 6.5%                           | 9.8%               | 9.7%                     | 5.4%                 | 0.5%                          | 6.0%                       | 2.6%                | 8.5%                  |
| Nov 2021    | 2.4%                | 10.8%                  | 5.7%                                     | 7.6%                           | 10.3%              | 10.2%                    | 6.0%                 | 0.5%                          | 6.5%                       | 2.4%                | 8.9%                  |
| Oct 2021    | 2.5%                | 8.2%                   | 6.4%                                     | 5.8%                           | 7.8%               | 8.8%                     | 5.7%                 | 0.5%                          | 6.1%                       | 1.4%                | 7.5%                  |
| Sep 2021    | 3.0%                | 7.7%                   | 5.5%                                     | 5.1%                           | 7.4%               | 8.6%                     | 5.5%                 | 0.4%                          | 5.9%                       | 1.1%                | 7.1%                  |
| Aug 2021    | 2.1%                | 7.4%                   | 5.7%                                     | 4.7%                           | 5.7%               | 7.4%                     | 5.3%                 | 0.3%                          | 5.6%                       | 0.9%                | 6.5%                  |
| Jul 2021    | 1.6%                | 7.0%                   | 5.0%                                     | 4.8%                           | 5.3%               | 8.0%                     | 5.3%                 | 0.3%                          | 5.6%                       | 0.8%                | 6.4%                  |
| Jun 2021    | 2.2%                | 6.7%                   | 4.5%                                     | 4.1%                           | 5.1%               | 6.3%                     | 4.5%                 | 0.4%                          | 4.9%                       | 0.7%                | 5.6%                  |
| May 2021    | 1.5%                | 6.3%                   | 3.5%                                     | 3.2%                           | 4.8%               | 6.7%                     | 4.3%                 | 0.3%                          | 4.6%                       | 0.8%                | 5.4%                  |
| Apr 2021    | 2.0%                | 6.1%                   | 4.1%                                     | 4.0%                           | 6.9%               | 7.6%                     | 4.6%                 | 0.3%                          | 4.9%                       | 0.9%                | 5.8%                  |
| Mar 2021    | 2.6%                | 5.9%                   | 4.1%                                     | 3.9%                           | 6.9%               | 7.5%                     | 4.1%                 | 0.3%                          | 4.5%                       | 1.2%                | 5.7%                  |
| Feb 2021    | 3.1%                | 8.6%                   | 4.7%                                     | 5.2%                           | 6.6%               | 10.1%                    | 4.9%                 | 0.4%                          | 5.3%                       | 2.4%                | 7.7%                  |
| Jan 2021    | 3.0%                | 11.0%                  |                                          | 7.0%                           | 7.8%               | 11.6%                    | 5.1%                 | 0.2%                          | 5.3%                       | 4.0%                | 9.4%                  |
| 2020        | 2.7%                | 8.0%                   | 5.2%                                     | 5.3%                           | 7.1%               | 9.4%                     | 5.4%                 | 0.3%                          | 5.8%                       | 1.6%                | 7.4%                  |
| Dec 2020    | 1.7%                | 8.7%                   | 4.3%                                     | 4.8%                           | 6.7%               | 7.7%                     | 4.9%                 | 0.3%                          | 5.2%                       | 1.6%                | 6.8%                  |