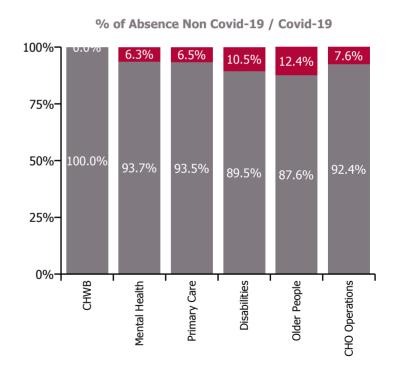

| Health Service Absence Rate - by Care<br>Group: Feb 2023 | Certified<br>absence | Self-<br>certified<br>absence | Non<br>Covid-19<br>absence | Covid-19<br>absence | Total<br>absence<br>rate | % Non<br>Covid-19<br>absence | %<br>Covid-19<br>absence |
|----------------------------------------------------------|----------------------|-------------------------------|----------------------------|---------------------|--------------------------|------------------------------|--------------------------|
| CHO 8                                                    | 5.1%                 | 0.5%                          | 5.5%                       | 0.6%                | 6.1%                     | 90.8%                        | 9.2%                     |
| Community Health & Wellbeing                             | 12.2%                | 0.1%                          | 12.4%                      | 0.0%                | 12.4%                    | 100.0%                       | 0.0%                     |
| Mental Health                                            | 4.4%                 | 0.6%                          | 5.0%                       | 0.3%                | 5.4%                     | 93.7%                        | 6.3%                     |
| Primary Care                                             | 5.7%                 | 0.3%                          | 6.0%                       | 0.4%                | 6.4%                     | 93.5%                        | 6.5%                     |
| Disabilities                                             | 4.1%                 | 0.4%                          | 4.5%                       | 0.5%                | 5.0%                     | 89.5%                        | 10.5%                    |
| Older People                                             | 7.0%                 | 0.5%                          | 7.6%                       | 1.1%                | 8.7%                     | 87.6%                        | 12.4%                    |
| CHO Operations                                           | 5.5%                 | 0.2%                          | 5.7%                       | 0.5%                | 6.2%                     | 92.4%                        | 7.6%                     |