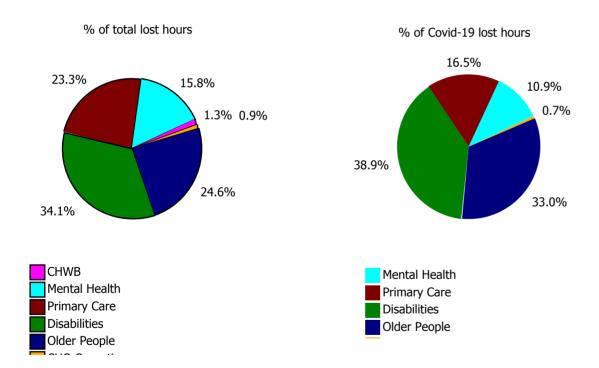

| 0.5%                | 5.0%                     |
| Older People                                             | 0.0%                | 8.8%                   | 7.8%                                     | 4.6%                           | 11.6%              | 9.3%                     | 7.0%                 | 0.5%                          | 7.6%                       | 1.1%                | 8.7%                     |
| CHO Operations                                           |                     | 0.0%                   | 13.8%                                    | 6.3%                           |                    | 0.0%                     | 5.5%                 | 0.2%                          | 5.7%                       | 0.5%                | 6.2%                     |





| Health Service Covid-19 Absence Rate - by<br>Staff Category & Care Group: Feb 2023 | Medical &<br>Dental | Nursing &<br>Midwifery | Health & Social<br>Care<br>Professionals | Management &<br>Administrative | General<br>Support | Patient & Client<br>Care | Covid-19<br>absence | Non Covid-19<br>absence | Total<br>absence rate |
|------------------------------------------------------------------------------------|---------------------|------------------------|------------------------------------------|--------------------------------|--------------------|--------------------------|---------------------|-------------------------|-----------------------|
| CHO 8                                                                              | 0.1%                | 0.6%                   | 0.