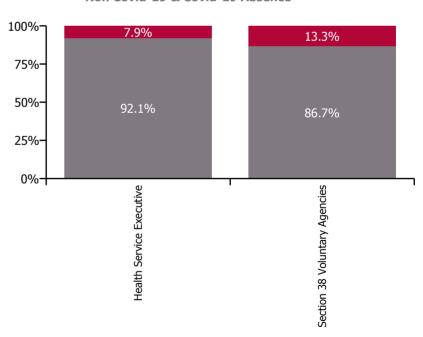

#### % of Absence Non Covid-19 / Covid-19

| Health Service Absence Rate - by<br>Care Group: Feb 2023 | Medical &<br>Dental | Nursing &<br>Midwifery | Health & Social<br>Care<br>Professionals | Management &<br>Administrative | General<br>Support | Patient & Client<br>Care | Certified absence | Self-<br>certified<br>absence | Non<br>Covid-19<br>absence | Covid-19<br>absence | Total<br>absence<br>rate |
|----------------------------------------------------------|---------------------|------------------------|------------------------------------------|--------------------------------|--------------------|--------------------------|-------------------|-------------------------------|----------------------------|---------------------|--------------------------|
| CHO 8                                                    | 2.0%                | 6.7%                   | 4.2%                                     | 4.8%                           | 9.6%               | 7.2%                     | 5.1%              | 0.5%                          | 5.5%                       | 0.6%                | 6.1%                     |
| Health Service Executive                                 | 2.0%                | 7.2%                   | 4.1%                                     | 5.2%                           | 10.5%              | 9.5%                     | 5.8%              | 0.5%                          | 6.3%                       | 0.5%                | 6.8%                     |
| Community Health & Wellbeing                             |                     |                        | 4.0%                                     | 12.2%                          |                    | 13.0%                    | 12.2%             | 0.1%                          | 12.4%                      | 0.0%                | 12.4%                    |
| Mental Health                                            | 0.5%                | 5.2%                   | 2.6%                                     | 5.2%                           | 12.5%              | 8.6%                     | 4.4%              | 0.6%                          | 5.0%                       | 0.3%                | 5.4%                     |
| Primary Care                                             | 3.1%                | 8.7%                   | 4.6%                                     | 5.2%                           | 6.7%               | 11.9%                    | 5.7%              | 0.3%                          | 6.0%                       | 0.4%                | 6.4%                     |
| Disabilities                                             | 0.0%                | 7.9%                   | 3.2%                                     | 3.6%                           | 0.0%               | 9.3%                     | 6.0%              | 0.6%                          | 6.6%                       | 0.3%                | 6.9%                     |
| Older People                                             | 0.0%                | 8.8%                   | 7.8%                                     | 4.6%                           | 11.6%              | 9.3%                     | 7.0%              | 0.5%                          | 7.6%                       | 1.1%                | 8.7%                     |
| CHO Operations                                           |                     | 0.0%                   | 13.8%                                    | 6.3%                           |                    | 0.0%                     | 5.5%              | 0.2%                          | 5.7%                       | 0.5%                | 6.2%                     |
| Section 38 Voluntary Agencies                            | 0.0%                | 4.6%                   | 4.3%                                     | 2.3%                           | 6.9%               | 4.7%                     | 3.5%              | 0.4%                          | 3.9%                       | 0.6%                | 4.5%                     |