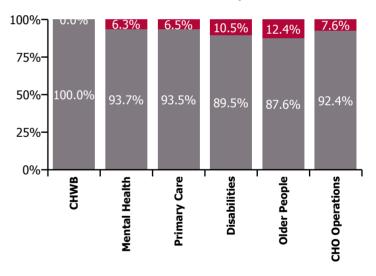

| Health Service Absence Rate - by Care<br>Group: Feb 2023 | Certified<br>absence | Self-<br>certified<br>absence | Non<br>Covid-19<br>absence | Covid-19<br>absence | Total<br>absence<br>rate | % Non<br>Covid-19<br>absence | %<br>Covid-19<br>absence |
|----------------------------------------------------------|----------------------|-------------------------------|----------------------------|---------------------|--------------------------|------------------------------|--------------------------|
| CHO 8                                                    | 5.1%                 | 0.5%                          | 5.5%                       | 0.6%                | 6.1%                     | 90.8%                        | 9.2%                     |
| Community Health & Wellbeing                             | 12.2%                | 0.1%                          | 12.4%                      | 0.0%                | 12.4%                    | 100.0%                       | 0.0%                     |
| Mental Health                                            | 4.4%                 | 0.6%                          | 5.0%                       | 0.3%                | 5.4%                     | 93.7%                        | 6.3%                     |
| Primary Care                                             | 5.7%                 | 0.3%                          | 6.0%                       | 0.4%                | 6.4%                     | 93.5%                        | 6.5%                     |
| Disabilities                                             | 4.1%                 | 0.4%                          | 4.5%                       | 0.5%                | 5.0%                     | 89.5%                        | 10.5%                    |
| Older People                                             | 7.0%                 | 0.5%                          | 7.6%                       | 1.1%                | 8.7%                     | 87.6%                        | 12.4%                    |
| CHO Operations                                           | 5.5%                 | 0.2%                          | 5.7%                       | 0.5%                | 6.2%                     | 92.4%                        | 7.6%                     |