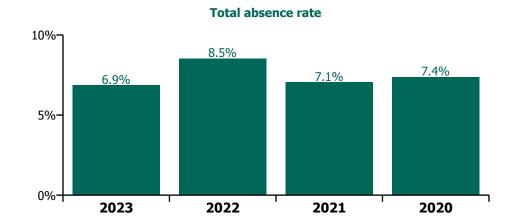

## CHO 8 by Staff Category

| Year/ month | Medical &<br>Dental | Nursing &<br>Midwifery | Health & Social<br>Care<br>Professionals | Management &<br>Administrative | General<br>Support | Patient & Client<br>Care | Certified<br>absence | Self-<br>certified<br>absence | Non<br>Covid-19<br>absence | Covid-19<br>absence | Total<br>absence rate |
|-------------|---------------------|------------------------|------------------------------------------|--------------------------------|--------------------|--------------------------|----------------------|-------------------------------|----------------------------|---------------------|-----------------------|
| 2023        | 1.5%                | 7.6%                   | 4.8%                                     | 5.1%                           | 10.9%              | 8.2%                     | 5.5%                 | 0.5%                          | 6.0%                       | 0.9%                | 6.9%                  |
| Feb 2023    | 2.0%                | 6.7%                   | 4.2%                                     | 4.8%                           | 9.6%               | 7.2%                     | 5.1%                 | 0.5%                          | 5.5%                       | 0.6%                | 6.1%                  |
| Jan 2023    | 1.1%                | 8.5%                   | 5.4%                                     | 5.3%                           | 12.2%              | 9.2%                     | 5.9%                 | 0.5%                          | 6.4%                       | 1.2%                | 7.6%                  |
| 2022        | 2.6%                | 9.5%                   | 6.4%                                     | 5.9%                           | 11.8%              | 10.3%                    | 5.7%                 | 0.5%                          | 6.2%                       | 2.4%                | 8.5%                  |
| Dec 2022    | 2.5%                | 9.7%                   | 6.5%                                     | 6.5%                           | 10.8%              | 9.1%                     | 6.2%                 | 0.7%                          | 6.9%                       | 1.4%                | 8.3%                  |
| Nov 2022    | 2.5%                | 8.3%                   | 5.3%                                     | 5.3%                           | 8.1%               | 8.6%                     | 5.7%                 | 0.5%                          | 6.2%                       | 1.0%                | 7.2%                  |
| Oct 2022    | 3.3%                | 8.0%                   | 5.8%                                     | 4.7%                           | 7.9%               | 8.8%                     | 5.6%                 | 0.5%                          | 6.1%                       | 1.1%                | 7.3%                  |
| Sep 2022    | 2.4%                | 8.2%                   | 4.8%                                     | 4.6%                           | 7.7%               | 9.3%                     | 5.8%                 | 0.5%                          | 6.3%                       | 0.9%                | 7.2%                  |
| Aug 2022    | 1.7%                | 8.1%                   | 5.1%                                     | 4.6%                           | 12.6%              | 9.6%                     | 6.0%                 | 0.4%                          | 6.4%                       | 1.1%                | 7.5%                  |
| Jul 2022    | 3.3%                | 9.5%                   | 6.9%                                     | 5.6%                           | 10.9%              | 10.8%                    | 5.9%                 | 0.4%                          | 6.4%                       | 2.4%                | 8.8%                  |
| Jun 2022    | 2.9%                | 9.3%                   | 6.0%                                     | 5.7%                           | 11.7%              | 9.6%                     | 5.6%                 | 0.5%                          | 6.1%                       | 2.1%                | 8.2%                  |
| May 2022    | 1.5%                | 7.8%                   | 5.1%                                     | 5.1%                           | 12.6%              | 8.4%                     | 5.4%                 | 0.5%                          | 5.9%                       | 1.2%                | 7.1%                  |
| Apr 2022    | 1.8%                | 10.1%                  | 7.4%                                     | 6.5%                           | 14.4%              | 10.8%                    | 5.7%                 | 0.4%                          | 6.1%                       | 3.1%                | 9.2%                  |
| Mar 2022    | 3.2%                | 12.5%                  | 8.5%                                     | 9.0%                           | 20.3%              | 13.3%                    | 6.0%                 | 0.5%                          | 6.5%                       | 4.9%                | 11.5%                 |
| Feb 2022    | 2.5%                | 9.5%                   | 6.4%                                     | 5.8%                           | 12.2%              | 10.6%                    | 5.1%                 | 0.4%                          | 5.5%                       | 3.1%                | 8.6%                  |
| Jan 2022    | 3.4%                | 12.6%                  | 9.2%                                     | 7.7%                           | 12.7%              | 13.7%                    | 5.1%                 | 0.6%                          | 5.7%                       | 5.8%                | 11.4%                 |
| 2021        | 2.4%                | 7.9%                   | 5.2%                                     | 5.2%                           | 7.0%               | 8.6%                     | 5.1%                 | 0.4%                          | 5.4%                       | 1.6%                | 7.1%                  |
| Dec 2021    | 2.7%                | 9.8%                   | 7.0%                                     | 6.5%                           | 9.8%               | 9.7%                     | 5.4%                 | 0.5%                          | 6.0%                       | 2.6%                | 8.5%                  |
| Nov 2021    | 2.4%                | 10.8%                  | 5.7%                                     | 7.6%                           | 10.3%              | 10.2%                    | 6.0%                 | 0.5%                          | 6.5%                       | 2.4%                | 8.9%                  |
| Oct 2021    | 2.5%                | 8.2%                   | 6.4%                                     | 5.8%                           | 7.8%               | 8.8%                     | 5.7%                 | 0.5%                          | 6.1%                       | 1.4%                | 7.5%                  |
| Sep 2021    | 3.0%                | 7.7%                   | 5.5%                                     | 5.1%                           | 7.4%               | 8.6%                     | 5.5%                 | 0.4%                          | 5.9%                       | 1.1%                | 7.1%                  |
| Aug 2021    | 2.1%                | 7.4%                   | 5.7%                                     | 4.7%                           | 5.7%               | 7.4%                     | 5.3%                 | 0.3%                          | 5.6%                       | 0.9%                | 6.5%                  |
| Jul 2021    | 1.6%                | 7.0%                   | 5.0%                                     | 4.8%                           | 5.3%               | 8.0%                     | 5.3%                 | 0.3%                          | 5.6%                       | 0.8%                | 6.4%                  |
| Jun 2021    | 2.2%                | 6.7%                   | 4.5%                                     | 4.1%                           | 5.1%               | 6.3%                     | 4.5%                 | 0.4%                          | 4.9%                       | 0.7%                | 5.6%                  |
| May 2021    | 1.5%                | 6.3%                   | 3.5%                                     | 3.2%                           | 4.8%               | 6.7%                     | 4.3%                 | 0.3%                          | 4.6%                       | 0.8%                | 5.4%                  |
| Apr 2021    | 2.0%                | 6.1%                   | 4.1%                                     | 4.0%                           | 6.9%               | 7.6%                     | 4.6%                 | 0.3%                          | 4.9%                       | 0.9%                | 5.8%                  |
| Mar 2021    | 2.6%                | 5.9%                   | 4.1%                                     | 3.9%                           | 6.9%               | 7.5%                     | 4.1%                 | 0.3%                          | 4.5%                       | 1.2%                | 5.7%                  |
| Feb 2021    | 3.1%                | 8.6%                   | 4.7%                                     | 5.2%                           | 6.6%               | 10.1%                    | 4.9%                 | 0.4%                          | 5.3%                       | 2.4%                | 7.7%                  |
| Jan 2021    | 3.0%                | 11.0%                  |                                          | 7.0%                           | 7.8%               | 11.6%                    | 5.1%                 | 0.2%                          | 5.3%                       | 4.0%                | 9.4%                  |
| 2020        | 2.7%                | 8.0%                   | 5.2%                                     | 5.3%                           | 7.1%               | 9.4%                     | 5.4%                 | 0.3%                          | 5.8%                       | 1.6%                | 7.4%                  |
| Dec 2020    | 1.7%                | 8.7%                   | 4.3%                                     | 4.8%                           | 6.7%               | 7.7%                     | 4.9%                 | 0.3%                          | 5.2%                       | 1.6%                | 6.8%                  |