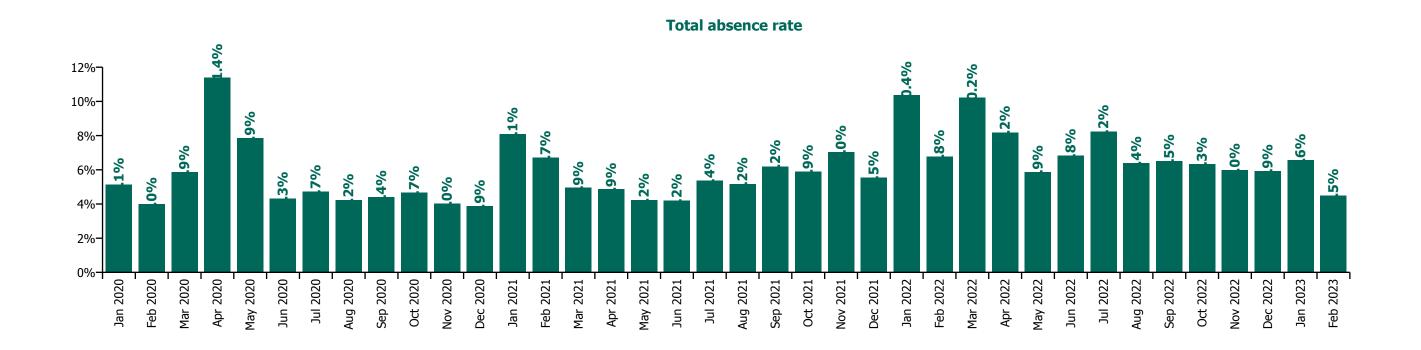

## CHO 8 Section 38's

| Year/ month | Muiriosa<br>Foundation,<br>Laois/Offaly | Muiriosa<br>Foundation,<br>Longford/Westm<br>eath | Muiriosa<br>Foundation,<br>South Kildare | St. John of God,<br>Drumcar | Section 38<br>Voluntary<br>Agencies | Certified<br>absence | Self-<br>certified<br>absence | Non<br>Covid-19<br>absence | Covid-19<br>absence | Total<br>absence<br>rate |
|-------------|-----------------------------------------|---------------------------------------------------|------------------------------------------|-----------------------------|-------------------------------------|----------------------|-------------------------------|----------------------------|---------------------|--------------------------|
| 2023        | 5.6%                                    | 4.1%                                              | 4.0%                                     | 6.8%                        | 5.5%                                | 4.0%                 | 0.4%                          | 4.4%                       | 1.1%                | 5.5%                     |
| Feb 2023    | 4.6%                                    | 3.4%                                              | 3.5%                                     | 5.4%                        | 4.5%                                | 3.5%                 | 0.4%                          | 3.9%                       | 0.6%                | 4.5%                     |
| Jan 2023    | 6.6%                                    | 4.7%                                              | 4.6%                                     | 8.1%                        | 6.6%                                | 4.4%                 | 0.5%                          | 4.9%                       | 1.7%                | 6.6%                     |
| 2022        | 7.8%                                    | 5.2%                                              | 5.6%                                     | 9.1%                        | 7.3%                                | 4.3%                 | 0.5%                          | 4.8%                       | 2.6%                | 7.3%                     |
| Dec 2022    | 7.6%                                    | 5.3%                                              | 5.3%                                     | 5.7%                        | 5.9%                                | 4.2%                 | 0.5%                          | 4.7%                       | 1.3%                | 5.9%                     |
| Nov 2022    | 6.9%                                    | 5.4%                                              | 4.7%                                     | 6.4%                        | 6.0%                                | 4.6%                 | 0.4%                          | 4.9%                       | 1.1%                | 6.0%                     |
| Oct 2022    | 8.2%                                    | 4.2%                                              | 4.2%                                     | 7.4%                        | 6.3%                                | 4.5%                 | 0.5%                          | 4.9%                       | 1.4%                | 6.3%                     |
| Sep 2022    | 6.5%                                    | 3.0%                                              | 4.5%                                     | 9.4%                        | 6.5%                                | 5.1%                 | 0.4%                          | 5.5%                       | 1.0%                | 6.5%                     |
| Aug 2022    | 7.9%                                    | 4.2%                                              | 4.5%                                     | 8.3%                        | 6.4%                                | 4.8%                 | 0.3%                          | 5.2%                       | 1.2%                | 6.4%                     |
| Jul 2022    | 8.9%                                    | 6.7%                                              | 6.6%                                     | 9.5%                        | 8.2%                                | 4.8%                 | 0.4%                          | 5.3%                       | 3.0%                | 8.2%                     |
| Jun 2022    | 5.7%                                    | 4.1%                                              | 5.0%                                     | 9.6%                        | 6.8%                                | 4.8%                 | 0.4%                          | 5.2%                       | 1.6%                | 6.8%                     |
| May 2022    | 6.5%                                    | 3.3%                                              | 5.3%                                     | 7.1%                        | 5.9%                                | 4.2%                 | 0.4%                          | 4.5%                       | 1.3%                | 5.9%                     |
| Apr 2022    | 9.6%                                    | 5.7%                                              | 7.6%                                     | 8.9%                        | 8.2%                                | 3.9%                 | 0.4%                          | 4.3%                       | 3.9%                | 8.2%                     |
| Mar 2022    | 9.4%                                    | 7.0%                                              | 7.5%                                     | 14.4%                       | 10.2%                               | 4.7%                 | 0.5%                          | 5.2%                       | 5.1%                | 10.2%                    |
| Feb 2022    | 7.9%                                    | 5.9%                                              | 5.3%                                     | 7.4%                        | 6.8%                                | 3.1%                 | 0.3%                          | 3.3%                       | 3.5%                | 6.8%                     |
| Jan 2022    | 8.4%                                    | 7.1%                                              | 6.2%                                     | 16.3%                       | 10.4%                               | 3.2%                 | 0.9%                          | 4.1%                       | 6.2%                | 10.4%                    |
| 2021        | 6.0%                                    | 4.7%                                              | 4.5%                                     | 6.8%                        | 5.7%                                | 3.9%                 | 0.4%                          | 4.3%                       | 1.4%                | 5.7%                     |
| Dec 2021    | 6.5%                                    | 5.5%                                              | 6.5%                                     | 4.5%                        | 5.5%                                | 2.8%                 | 0.9%                          | 3.7%                       | 1.8%                | 5.5%                     |
| Nov 2021    | 8.7%                                    | 5.1%                                              | 6.4%                                     | 7.4%                        | 7.0%                                | 4.2%                 | 0.5%                          | 4.6%                       | 2.4%                | 7.0%                     |
| Oct 2021    | 6.1%                                    |                                                   | 5.8%                                     | 6.1%                        | 5.9%                                | 4.2%                 | 0.4%                          | 4.5%                       | 1.4%                | 5.9%                     |
| Sep 2021    | 5.5%                                    | 5.3%                                              | 5.0%                                     | 7.6%                        | 6.2%                                | 4.8%                 | 0.4%                          | 5.1%                       | 1.0%                | 6.2%                     |
| Aug 2021    | 4.9%                                    | 5.5%                                              | 3.4%                                     | 6.6%                        | 5.2%                                | 4.6%                 | 0.1%                          | 4.7%                       | 0.4%                | 5.2%                     |
| Jul 2021    | 5.9%                                    | 5.7%                                              | 3.6%                                     | 5.9%                        | 5.4%                                | 4.4%                 | 0.3%                          | 4.7%                       | 0.7%                | 5.4%                     |
| Jun 2021    | 5.4%                                    | 4.2%                                              | 3.2%                                     | 4.1%                        | 4.2%                                | 3.2%                 | 0.4%                          | 3.5%                       | 0.7%                | 4.2%                     |
| May 2021    | 4.8%                                    | 3.2%                                              | 2.3%                                     | 5.3%                        | 4.2%                                | 3.3%                 | 0.2%                          | 3.6%                       | 0.7%                | 4.2%                     |
| Apr 2021    | 5.7%                                    | 2.7%                                              | 2.9%                                     | 6.2%                        | 4.9%                                | 4.0%                 | 0.2%                          | 4.2%                       | 0.6%                | 4.9%                     |
| Mar 2021    | 4.8%                                    | 3.4%                                              | 3.4%                                     | 6.6%                        | 4.9%                                | 3.2%                 | 0.4%                          | 3.5%                       | 1.4%                | 4.9%                     |
| Feb 2021    | 6.7%                                    | 4.5%                                              | 5.7%                                     | 8.1%                        | 6.7%                                | 3.8%                 | 0.5%                          | 4.3%                       | 2.4%                | 6.7%                     |
| Jan 2021    | 7.1%                                    | 4.9%                                              | 5.4%                                     | 12.1%                       | 8.1%                                | 4.4%                 | 0.2%                          | 4.6%                       | 3.5%                | 8.1%                     |
| 2020        | 5.3%                                    | 3.5%                                              | 5.5%                                     | 6.1%                        | 5.4%                                | 3.9%                 | 0.2%                          | 4.2%                       | 1.2%                | 5.4%                     |
| Dec 2020    | 3.8%                                    | 2.3%                                              | 3.7%                                     | 4.8%                        | 3.9%                                | 2.9%                 | 0.2%                          | 3.1%                       | 0.7%                | 3.9%                     |
| Nov 2020    | 3.7%                                    | 1.6%                                              | 4.4%                                     | 4.9%                        | 4.0%                                | 2.9%                 | 0.2%                          | 3.0%                       | 1.0%                | 4.0%                     |
| Oct 2020    | 4.9%                                    | 2.3%                                              | 3.9%                                     | 5.9%                        | 4.7%                                | 3.4%                 | 0.2%                          | 3.7%                       | 1.0%                | 4.7%                     |
| Sep 2020    | 5.6%                                    | 3.5%                                              | 3.5%                                     | 4.7%                        | 4.4%                                | 3.4%                 | 0.2%                          | 3.6%                       | 0.8%                | 4.4%                     |
| Aug 2020    | 5.3%                                    | 2.9%                                              | 4.4%                                     | 4.2%                        | 4.2%                                | 3.8%                 | 0.2%                          | 4.0%                       | 0.2%                | 4.2%                     |
| Jul 2020    | 4.4%                                    | 3.0%                                              | 4.5%                                     | 5.7%                        | 4.7%                                | 4.3%                 | 0.2%                          | 4.6%                       | 0.2%                | 4.7%                     |
| Jun 2020    | 4.1%                                    | 3.5%                                              | 6.7%                                     | 3.6%                        | 4.3%                                | 3.6%                 | 0.2%                          | 3.7%                       | 0.6%                | 4.3%                     |
| May 2020    | 9.0%                                    | 5.6%                                              | 9.5%                                     | 7.4%                        | 7.9%                                | 5.0%                 | 0.2%                          | 5.1%                       | 2.7%                | 7.9%                     |
| Apr 2020    | 9.1%                                    | 5.2%                                              | 9.9%                                     | 15.4%                       | 11.4%                               | 5.7%                 | 0.1%                          | 5.8%                       | 5.6%                | 11.4%                    |
| Mar 2020    | 6.3%                                    | 4.9%                                              | 5.8%                                     | 6.2%                        | 5.9%                                | 3.9%                 | 0.3%                          | 4.2%                       | 1.6%                | 5.9%                     |
| Feb 2020    | 3.1%                                    | 3.1%                                              | 4.0%                                     | 4.7%                        | 4.0%                                | 3.6%                 | 0.4%                          | 4.0%                       |                     | 4.0%                     |
| Jan 2020    | 3.4%                                    | 4.0%                                              | 5.1%                                     | 6.1%                        | 5.1%                                | 4.7%                 | 0.5%                          | 5.1%                       |                     | 5.1%                     |