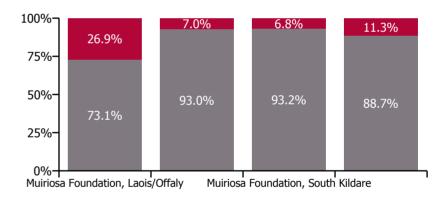

#### Non Covid-19 & Covid-19 Absence

| Health Service Absence Rate - by Care<br>Group: Feb 2023 | Medical &<br>Dental | Nursing &<br>Midwifery | Health & Social<br>Care<br>Professionals | Management &<br>Administrative | General<br>Support | Patient & Client<br>Care | Certified absence | Self-<br>certified<br>absence | Non<br>Covid-19<br>absence | Covid-19<br>absence | Total<br>absence<br>rate |
|----------------------------------------------------------|---------------------|------------------------|------------------------------------------|--------------------------------|--------------------|--------------------------|-------------------|-------------------------------|----------------------------|---------------------|--------------------------|
| CHO 8                                                    | 0.0%                | 4.6%                   | 4.3%                                     | 2.3%                           | 6.9%               | 4.7%                     | 3.5%              | 0.4%                          | 3.9%                       | 0.6%                | 4.5%                     |
| Section 38 Voluntary Agencies                            | 0.0%                | 4.6%                   | 4.3%                                     | 2.3%                           | 6.9%               | 4.7%                     | 3.5%              | 0.4%                          | 3.9%                       | 0.6%                | 4.5%                     |
| Muiriosa Foundation, Laois/Offaly                        |                     | 5.1%                   | 3.8%                                     | 1.0%                           | 0.0%               | 5.4%                     | 2.9%              | 0.4%                          | 3.3%                       | 1.2%                | 4.6%                     |
| Muiriosa Foundation, Longford/Westmeath                  |                     | 1.4%                   | 4.3%                                     | 2.9%                           | 0.0%               | 3.2%                     | 2.9%              | 0.3%                          | 3.2%                       | 0.2%                | 3.4%                     |
| Muiriosa Foundation, South Kildare                       |                     | 3.7%                   | 3.7%                                     | 1.0%                           | 7.5%               | 3.3%                     | 3.0%              | 0.2%                          | 3.2%                       | 0.2%                | 3.5%                     |
| St. John of God, Drumcar                                 | 0.0%                | 4.8%                   | 5.6%                                     | 4.7%                           | 9.1%               | 5.6%                     | 4.3%              | 0.5%                          | 4.8%                       | 0.6%                | 5.4%                     |