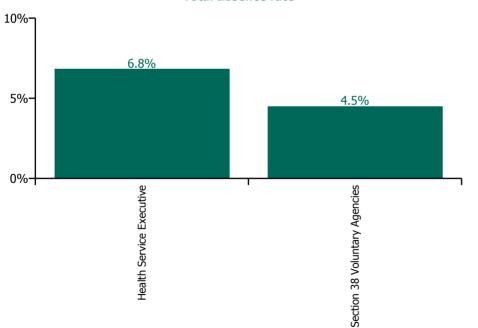

#### % of Absence Non Covid-19 / Covid-19

| Health Service Absence Rate - by<br>Care Group: Feb 2023 | Medical &<br>Dental | Nursing &<br>Midwifery | Health & Social<br>Care<br>Professionals | Management &<br>Administrative | General<br>Support | Patient & Client<br>Care | Certified absence | Self-<br>certified<br>absence | Non<br>Covid-19<br>absence | Covid-19<br>absence | Total<br>absence<br>rate |
|----------------------------------------------------------|---------------------|------------------------|------------------------------------------|--------------------------------|--------------------|--------------------------|-------------------|-------------------------------|----------------------------|---------------------|--------------------------|
| CHO 8                                                    | 2.0%                | 6.7%                   | 4.2%                                     | 4.8%                           | 9.6%               | 7.2%                     | 5.1%              | 0.5%                          | 5.5%                       | 0.6%                | 6.1%                     |
| Health Service Executive                                 | 2.0%                | 7.2%                   | 4.1%                                     | 5.2%                           | 10.5%              | 9.5%                     | 5.8%              | 0.5%                          | 6.3%                       | 0.5%                | 6.8%                     |
| Community Health & Wellbeing                             |                     |                        | 4.0%                                     | 12.2%                          |                    | 13.0%                    | 12.2%             | 0.1%                          | 12.4%                      | 0.0%                | 12.4%                    |
| Mental Health                                            | 0.5%                | 5.2%                   | 2.6%                                     | 5.2%                           | 12.5%              | 8.6%                     | 4.4%              | 0.6%                          | 5.0%                       | 0.3%                | 5.4%                     |
| Primary Care                                             | 3.1%                | 8.7%                   | 4.6%                                     | 5.2%                           | 6.7%               | 11.9%                    | 5.7%              | 0.3%                          | 6.0%                       | 0.4%                | 6.4%                     |
| Disabilities                                             | 0.0%                | 7.9%                   | 3.2%                                     | 3.6%                           | 0.0%               | 9.3%                     | 6.0%              | 0.6%                          | 6.6%                       | 0.3%                | 6.9%                     |
| Older People                                             | 0.0%                | 8.8%                   | 7.8%                                     | 4.6%                           | 11.6%              | 9.3%                     | 7.0%              | 0.5%                          | 7.6%                       | 1.1%                | 8.7%                     |
| CHO Operations                                           |                     | 0.0%                   | 13.8%                                    | 6.3%                           |                    | 0.0%                     | 5.5%              | 0.2%                          | 5.7%                       | 0.5%                | 6.2%                     |
| Section 38 Voluntary Agencies                            | 0.0%                | 4.6%                   | 4.3%                                     | 2.3%                           | 6.9%               | 4.7%                     | 3.5%              | 0.4%                          | 3.9%                       | 0.6%                | 4.5%                     |