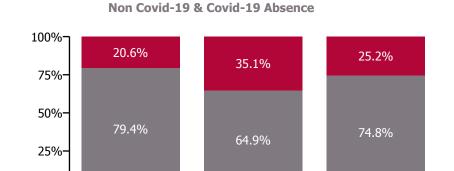

#### % of Absence Non Covid-19 / Covid-19

| Health Service Absence Rate - by<br>Care Group: Feb 2023 | Medical &<br>Dental | Nursing &<br>Midwifery | Health & Social<br>Care<br>Professionals | Management &<br>Administrative | General<br>Support | Patient & Client<br>Care | Certified absence | Self-<br>certified<br>absence | Non<br>Covid-19<br>absence | Covid-19<br>absence | Total<br>absence<br>rate |
|----------------------------------------------------------|---------------------|------------------------|------------------------------------------|--------------------------------|--------------------|--------------------------|-------------------|-------------------------------|----------------------------|---------------------|--------------------------|
| CHO 8                                                    | 2.0%                | 6.7%                   | 4.2%                                     | 4.8%                           | 9.6%               | 7.2%                     | 5.1%              | 0.5%                          | 5.5%                       | 0.6%                | 6.1%                     |
| Health Service Executive                                 | 2.0%                | 7.2%                   | 4.1%                                     | 5.2%                           | 10.5%              | 9.5%                     | 5.8%              | 0.5%                          | 6.3%                       | 0.5%                | 6.8%                     |
| Community Health & Wellbeing                             |                     |                        | 4.0%                                     | 12.2%                          |                    | 13.0%                    | 12.2%             | 0.1%                          | 12.4%                      | 0.0%                | 12.4%                    |
| Mental Health                                            | 0.5%                | 5.2%                   | 2.6%                                     | 5.2%                           | 12.5%              | 8.6%                     | 4.4%              | 0.6%                          | 5.0%                       | 0.3%                | 5.4%                     |
| Primary Care                                             | 3.1%                | 8.7%                   | 4.6%                                     | 5.2%                           | 6.7%               | 11.9%                    | 5.7%              | 0.3%                          | 6.0%                       | 0.4%                | 6.4%                     |
| Disabilities                                             | 0.0%                | 7.9%                   | 3.2%                                     | 3.6%                           | 0.0%               | 9.3%                     | 6.0%              | 0.6%                          | 6.6%                       | 0.3%                | 6.9%                     |
| Older People                                             | 0.0%                | 8.8%                   | 7.8%                                     | 4.6%                           | 11.6%              | 9.3%                     | 7.0%              | 0.5%                          | 7.6%                       | 1.1%                | 8.7%                     |
| CHO Operations                                           |                     | 0.0%                   | 13.8%                                    | 6.3%                           |                    | 0.0%                     | 5.5%              | 0.2%                          | 5.7%                       | 0.5%                | 6.2%                     |
| Section 38 Voluntary Agencies                            | 0.0%                | 4.6%                   | 4.3%                                     | 2.3%                           | 6.9%               | 4.7%                     | 3.5%              | 0.4%                          | 3.9%                       | 0.6%                | 4.5%                     |

#### Non Covid-19 & Covid-19 Absence

| Health Service Absence Rate - by Care<br>Group: Feb 2023 | Medical &<br>Dental | Nursing &<br>Midwifery | Health & Social<br>Care<br>Professionals | Management &<br>Administrative | General<br>Support | Patient & Client<br>Care | Certified absence | Self-<br>certified<br>absence | Non<br>Covid-19<br>absence | Covid-19<br>absence | Total<br>absence<br>rate |
|----------------------------------------------------------|---------------------|------------------------|------------------------------------------|--------------------------------|--------------------|--------------------------|-------------------|-------------------------------|----------------------------|---------------------|--------------------------|
| CHO 8                                                    | 0.0%                | 4.6%                   | 4.3%                                     | 2.3%                           | 6.9%               | 4.7%                     | 3.5%              | 0.4%                          | 3.9%                       | 0.6%                | 4.5%                     |
| Section 38 Voluntary Agencies                            | 0.0%                | 4.6%                   | 4.3%                                     | 2.3%                           | 6.9%               | 4.7%                     | 3.5%              | 0.4%                          | 3.9%                       | 0.6%                | 4.5%                     |
| Muiriosa Foundation, Laois/Offaly                        |                     | 5.1%                   | 3.8%                                     | 1.0%                           | 0.0%               | 5.4%                     | 2.9%              | 0.4%                          | 3.3%                       | 1.2%                | 4.6%                     |
| Muiriosa Foundation, Longford/Westmeath                  |                     | 1.4%                   | 4.3%                                     | 2.9%                           | 0.0%               | 3.2%                     | 2.9%              | 0.3%                          | 3.2%                       | 0.2%                | 3.4%                     |
| Muiriosa Foundation, South Kildare                       |                     | 3.7%                   | 3.7%                                     | 1.0%                           | 7.5%               | 3.3%                     | 3.0%              | 0.2%                          | 3.2%                       | 0.2%                | 3.5%                     |
| St. John of God, Drumcar                                 | 0.0%                | 4.8%                   | 5.6%                                     | 4.7%                           | 9.1%               | 5.6%                     | 4.3%              | 0.5%                          | 4.8%                       | 0.6%                | 5.4%                     |