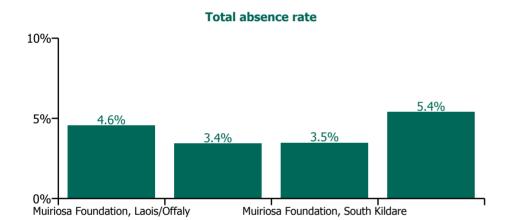

#### Non Covid-19 & Covid-19 Absence

| Health Service Absence Rate - by Care<br>Group: Feb 2023 | Medical &<br>Dental | Nursing &<br>Midwifery | Health & Social<br>Care<br>Professionals | Management &<br>Administrative | General<br>Support | Patient & Client<br>Care | Certified absence | Self-<br>certified<br>absence | Non<br>Covid-19<br>absence | Covid-19<br>absence | Total<br>absence<br>rate |
|----------------------------------------------------------|---------------------|------------------------|------------------------------------------|--------------------------------|--------------------|--------------------------|-------------------|-------------------------------|----------------------------|---------------------|--------------------------|
| CHO 8                                                    | 0.0%                | 4.6%                   | 4.3%                                     | 2.3%                           | 6.9%               | 4.7%                     | 3.5%              | 0.4%                          | 3.9%                       | 0.6%                | 4.5%                     |
| Section 38 Voluntary Agencies                            | 0.0%                | 4.6%                   | 4.3%                                     | 2.3%                           | 6.9%               | 4.7%                     | 3.5%              | 0.4%                          | 3.9%                       | 0.6%                | 4.5%                     |
| Muiriosa Foundation, Laois/Offaly                        |                     | 5.1%                   | 3.8%                                     | 1.0%                           | 0.0%               | 5.4%                     | 2.9%              | 0.4%                          | 3.3%                       | 1.2%                | 4.6%                     |
| Muiriosa Foundation, Longford/Westmeath                  |                     | 1.4%                   | 4.3%                                     | 2.9%                           | 0.0%               | 3.2%                     | 2.9%              | 0.3%                          | 3.2%                       | 0.2%                | 3.4%                     |
| Muiriosa Foundation, South Kildare                       |                     | 3.7%                   | 3.7%                                     | 1.0%                           | 7.5%               | 3.3%                     | 3.0%              | 0.2%                          | 3.2%                       | 0.2%                | 3.5%                     |
| St. John of God, Drumcar                                 | 0.0%                | 4.8%                   | 5.6%                                     | 4.7%                           | 9.1%               | 5.6%                     | 4.3%              | 0.5%                          | 4.8%                       | 0.6%                | 5.4%                     |