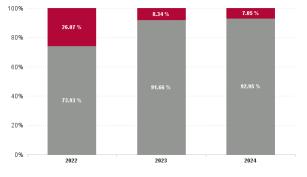

| Year /<br>Month | Certified<br>absence | Self-<br>certified<br>absence | Non<br>Covid-19<br>absence | Covid-19<br>absence | Total<br>absence<br>rate | Medical &<br>Dental | Nursing &<br>Midwifery | Health &<br>Social Care<br>Professionals | Management &<br>Administrative | General<br>Support | Patient &<br>Client Care |
|-----------------|----------------------|-------------------------------|----------------------------|---------------------|--------------------------|---------------------|------------------------|------------------------------------------|--------------------------------|--------------------|--------------------------|
| Sep 2024        | 4.92%                | 0.56%                         | 5.47%                      | 0.40%               | 5.88%                    | 3.02%               | 5.92%                  | 4.15%                                    | 6.47%                          | 7.54%              | 7.63%                    |
| Aug 2024        | 4.86%                | 0.42%                         | 5.29%                      | 0.60%               | 5.89%                    | 3.63%               | 5.51%                  | 4.87%                                    | 5.99%                          | 7.24%              | 7.59%                    |
| Jul 2024        | 4.78%                | 0.51%                         | 5.29%                      | 0.84%               | 6.14%                    | 4.46%               | 5.99%                  | 4.77%                                    | 6.86%                          | 8.41%              | 7.24%                    |
| Jun 2024        | 4.56%                | 0.51%                         | 5.06%                      | 0.55%               | 5.61%                    | 4.74%               | 5.44%                  | 4.52%                                    | 5.63%                          | 8.01%              | 6.55%                    |
| May 2024        | 4.52%                | 0.56%                         | 5.09%                      | 0.19%               | 5.28%                    | 3.59%               | 5.14%                  | 3.88%                                    | 5.06%                          | 8.23%              | 6.76%                    |
| Apr 2024        | 4.78%                | 0.54%                         | 5.32%                      | 0.09%               | 5.41%                    | 3.62%               | 4.94%                  | 5.06%                                    | 5.07%                          | 8.58%              | 6.15%                    |
| Mar 2024        | 4.85%                | 0.46%                         | 5.31%                      | 0.12%               | 5.43%                    | 3.29%               | 5.38%                  | 4.43%                                    | 5.78%                          | 7.89%              | 6.17%                    |
| Feb 2024        | 4.78%                | 0.57%                         | 5.35%                      | 0.29%               | 5.64%                    | 4.66%               | 4.78%                  | 4.61%                                    | 5.82%                          | 8.33%              | 7.34%                    |
| Jan 2024        | 4.69%                | 0.64%                         | 5.33%                      | 0.52%               | 5.85%                    | 4.59%               | 4.88%                  | 5.03%                                    | 6.54%                          | 8.04%              | 7.35%                    |
| 2024            | 4.75%                | 0.53%                         | 5.28%                      | 0.40%               | 5.68%                    | 3.94%               | 5.33%                  | 4.59%                                    | 5.92%                          | 8.04%              | 6.97%                    |
| Dec 2023        | 5.08%                | 0.66%                         | 5.74%                      | 0.63%               | 6.36%                    | 3.10%               | 5.85%                  | 5.86%                                    | 6.59%                          | 8.37%              | 7.53%                    |
| Nov 2023        | 4.66%                | 0.59%                         | 5.25%                      | 0.32%               | 5.57%                    | 2.41%               | 5.31%                  | 4.67%                                    | 5.61%                          | 8.09%              | 6.93%                    |
| Oct 2023        | 4.77%                | 0.54%                         | 5.30%                      | 0.47%               | 5.77%                    | 3.04%               | 5.49%                  | 5.07%                                    | 5.67%                          | 7.59%              | 7.07%                    |
| Sep 2023        | 4.41%                | 0.48%                         | 4.89%                      | 0.68%               | 5.57%                    | 2.11%               | 5.47%                  | 5.06%                                    | 4.99%                          | 7.13%              | 6.92%                    |
| Aug 2023        | 4.38%                | 0.43%                         | 4.81%                      | 0.55%               | 5.36%                    | 2.21%               | 5.56%                  | 4.77%                                    | 4.99%                          | 7.66%              | 6.00%                    |
| Jul 2023        | 4.17%                | 0.46%                         | 4.63%                      | 0.33%               | 4.96%                    | 4.44%               | 4.87%                  | 3.97%                                    | 4.38%                          | 7.16%              | 6.10%                    |
| Jun 2023        | 4.51%                | 0.51%                         | 5.03%                      | 0.25%               | 5.28%                    | 3.45%               | 4.95%                  | 3.99%                                    | 5.41%                          | 7.61%              | 6.89%                    |
| May 2023        | 4.37%                | 0.49%                         | 4.86%                      | 0.35%               | 5.21%                    | 3.77%               | 5.33%                  | 4.20%                                    | 4.48%                          | 7.11%              | 6.45%                    |
| Apr 2023        | 4.11%                | 0.47%                         | 4.58%                      | 0.36%               | 4.95%                    | 4.37%               | 4.78%                  | 4.46%                                    | 4.44%                          | 6.10%              | 5.80%                    |
| Mar 2023        | 4.44%                | 0.53%                         | 4.97%                      | 0.49%               | 5.46%                    | 4.06%               | 5.20%                  | 4.94%                                    | 5.35%                          | 6.76%              | 6.40%                    |
| Feb 2023        | 4.14%                | 0.41%                         | 4.55%                      | 0.39%               | 4.94%                    | 3.03%               | 5.32%                  | 3.72%                                    | 4.94%                          | 6.94%              | 6.20%                    |
| Jan 2023        | 4.48%                | 0.54%                         | 5.02%                      | 0.62%               | 5.64%                    | 2.12%               | 5.61%                  | 4.75%                                    | 5.58%                          | 7.39%              | 6.94%                    |
| 2023            | 4.46%                | 0.51%                         | 4.97%                      | 0.45%               | 5.42%                    | 3.16%               | 5.31%                  | 4.60%                                    | 5.21%                          | 7.33%              | 6.61%                    |
| Dec 2022        | 4.91%                | 0.68%                         | 5.59%                      | 1.23%               | 6.82%                    | 2.61%               | 6.89%                  | 6.11%                                    | 6.52%                          | 7.30%              | 8.33%                    |
| Nov 2022        | 3.95%                | 0.51%                         | 4.45%                      | 0.67%               | 5.12%                    | 1.79%               | 5.74%                  | 3.80%                                    | 4.78%                          | 5.06%              | 7.23%                    |
| Oct 2022        | 4.14%                | 0.52%                         | 4.65%                      | 0.65%               | 5.30%                    | 3.03%               | 5.81%                  | 3.94%                                    | 4.78%                          | 6.20%              | 7.07%                    |
| Sep 2022        | 4.31%                | 0.56%                         | 4.87%                      | 0.56%               | 5.42%                    | 3.84%               | 5.84%                  | 4.15%                                    | 4.84%                          | 6.37%              | 6.82%                    |
| Aug 2022        | 4.02%                | 0.48%                         | 4.50%                      | 0.80%               | 5.30%                    | 3.09%               | 5.63%                  | 4.31%                                    | 5.13%                          | 6.02%              | 6.28%                    |
| Jul 2022        | 4.29%                | 0.45%                         | 4.74%                      | 1.63%               | 6.37%                    | 3.57%               | 6.12%                  | 5.01%                                    | 6.28%                          | 8.10%              | 8.31%                    |
| Jun 2022        | 4.20%                | 0.46%                         | 4.65%                      | 1.59%               | 6.24%                    | 3.98%               | 6.01%                  | 5.11%                                    | 6.52%                          | 7.33%              | 7.77%                    |
| May 2022        | 4.19%                | 0.43%                         | 4.61%                      | 0.75%               | 5.36%                    | 2.92%               | 5.37%                  | 4.34%                                    | 4.85%                          | 6.51%              | 6.91%                    |
| Apr 2022        | 4.27%                | 0.43%                         | 4.70%                      | 1.66%               | 6.36%                    | 3.68%               | 6.28%                  | 5.57%                                    | 5.22%                          | 8.93%              | 7.72%                    |
| Mar 2022        | 4.42%                | 0.45%                         | 4.86%                      | 3.73%               | 8.60%                    | 5.07%               | 8.76%                  | 7.66%                                    | 8.07%                          | 10.65%             | 9.86%                    |
| Feb 2022        | 3.90%                | 0.39%                         | 4.29%                      | 2.30%               | 6.59%                    | 4.09%               | 6.75%                  | 6.11%                                    | 5.71%                          | 8.11%              | 7.39%                    |
| Jan 2022        | 3.81%                | 0.33%                         | 4.15%                      | 4.25%               | 8.39%                    | 4.77%               | 9.19%                  | 6.69%                                    | 7.70%                          | 10.01%             | 9.90%                    |
| 2022            | 4.19%                | 0.47%                         | 4.67%                      | 1.65%               | 6.31%                    | 3.52%               | 6.55%                  | 5.17%                                    | 5.87%                          | 7.54%              | 7.80%                    |
| Dec 2021        | 4.08%                | 0.39%                         | 4.47%                      | 2.56%               | 7.03%                    | 4.83%               | 6.96%                  | 6.67%                                    | 5.98%                          | 9.59%              | 7.79%                    |
| Nov 2021        | 4.58%                | 0.60%                         | 5.18%                      | 2.06%               | 7.24%                    | 5.08%               | 7.28%                  | 6.94%                                    | 6.27%                          | 7.56%              | 8.47%                    |
| Oct 2021        | 4.37%                | 0.47%                         | 4.84%                      | 0.99%               | 5.82%                    | 3.99%               | 5.71%                  | 5.25%                                    | 4.07%                          | 7.63%              | 7.41%                    |
| Sep 2021        | 4.17%                | 0.37%                         | 4.55%                      | 0.72%               | 5.27%                    | 4.00%               | 5.53%                  | 4.42%                                    | 3.43%                          | 7.14%              | 6.67%                    |
| Aug 2021        | 4.19%                | 0.38%                         | 4.57%                      | 0.69%               | 5.26%                    | 2.85%               | 5.64%                  | 4.41%                                    | 3.61%                          | 5.73%              | 6.87%                    |
| Jul 2021        | 4.10%                | 0.41%                         | 4.50%                      | 0.50%               | 5.00%                    | 2.34%               | 5.15%                  | 4.01%                                    | 4.03%                          | 5.90%              | 6.66%                    |
| Jun 2021        | 3.68%                | 0.37%                         | 4.06%                      | 0.54%               | 4.60%                    | 1.95%               | 4.72%                  | 3.34%                                    | 3.48%                          | 5.31%              | 6.68%                    |
| May 2021        | 3.29%                | 0.29%                         | 3.58%                      | 0.55%               | 4.12%                    | 1.89%               | 4.24%                  | 3.45%                                    | 2.62%                          | 3.77%              | 5.85%                    |
| Apr 2021        | 3.29%                | 0.27%                         | 3.56%                      | 0.78%               | 4.34%                    | 2.41%               | 4.87%                  | 3.96%                                    | 2.61%                          | 4.73%              | 5.16%                    |
| Mar 2021        | 3.42%                | 0.35%                         | 3.76%                      | 0.80%               | 4.56%                    | 2.51%               | 4.90%                  | 4.26%                                    | 2.92%                          | 4.39%              | 5.69%                    |
| Feb 2021        | 3.47%                | 0.52%                         | 3.98%                      | 1.99%               | 5.97%                    | 3.12%               | 6.27%                  | 5.43%                                    | 3.72%                          | 5.16%              | 8.11%                    |
| Jan 2021        | 3.69%                | 0.23%                         | 3.91%                      | 3.96%               | 7.87%                    | 5.10%               | 8.32%                  | 6.78%                                    | 4.48%                          | 8.89%              | 10.34%                   |
| 2021            | 3.86%                | 0.39%                         | 4.25%                      | 1.34%               | 5.59%                    | 3.38%               | 5.79%                  | 4.91%                                    | 3.96%                          | 6.30%              | 7.12%                    |