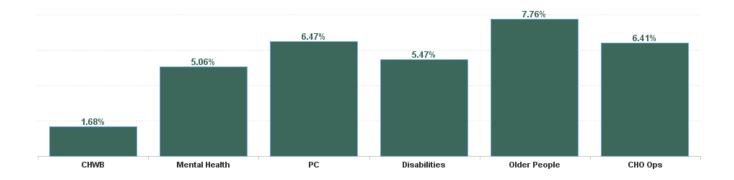

| Health Service Absence Rate<br>- by Care Group: Sep 2024 | Certified<br>absence | Self- certified<br>absence | Non Covid-19<br>absence | Covid-19<br>absence | Total absence<br>rate | % Non<br>Covid-19<br>absence | % Covid-19<br>absence |
|----------------------------------------------------------|----------------------|----------------------------|-------------------------|---------------------|-----------------------|------------------------------|-----------------------|
| CHO 9                                                    | 4.92%                | 0.56%                      | 5.47%                   | 0.40%               | 5.88%                 | 93.16%                       | 6.84%                 |
| Community Health & Wellbeing                             | 1.04%                | 0.64%                      | 1.68%                   | 0.00%               | 1.68%                 | 100.00%                      | 0.00%                 |
| Primary Care                                             | 5.34%                | 0.53%                      | 5.87%                   | 0.60%               | 6.47%                 | 90.73%                       | 9.27%                 |
| Disabilities                                             | 4.75%                | 0.41%                      | 5.16%                   | 0.31%               | 5.47%                 | 94.38%                       | 5.62%                 |
| Mental Health                                            | 3.89%                | 0.70%                      | 4.59%                   | 0.48%               | 5.06%                 | 90.60%                       | 9.40%                 |
| Older People                                             | 6.47%                | 0.96%                      | 7.43%                   | 0.33%               | 7.76%                 | 95.76%                       | 4.24%                 |
| CHO Operations                                           | 5.12%                | 0.55%                      | 5.68%                   | 0.73%               | 6.41%                 | 88.54%                       | 11.46%                |
| Community Services                                       | 4.92%                | 0.56%                      | 5.47%                   | 0.40%               | 5.88%                 | 93.16%                       | 6.84%                 |