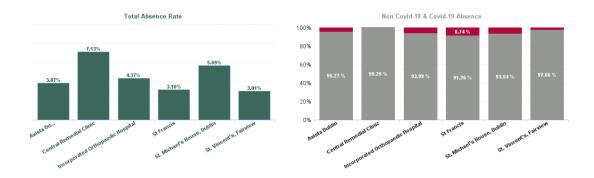

| Health Service Absence Rate -<br>by Care Group : Sep 2024 | Certified<br>absence | Self-<br>certified<br>absence | Non<br>Covid-19<br>absence | Covid-19<br>absence | Total<br>absence<br>rate | Medical &<br>Dental | Nursing &<br>Midwifery | Health &<br>Social Care<br>Professionals | Management &<br>Administrative | General<br>Support | Patient &<br>Client Care |
|-----------------------------------------------------------|----------------------|-------------------------------|----------------------------|---------------------|--------------------------|---------------------|------------------------|------------------------------------------|--------------------------------|--------------------|--------------------------|
| Total                                                     | 4.18%                | 0.44%                         | 4.62%                      | 0.26%               | 4.87%                    | 1.23%               | 4.33%                  | 4.13%                                    | 5.06%                          | 5.49%              | 6.28%                    |
| Avista Dublin                                             | 3.15%                | 0.54%                         | 3.68%                      | 0.18%               | 3.87%                    | 0.00%               | 4.16%                  | 3.09%                                    | 3.86%                          | 3.18%              | 4.42%                    |
| Central Remedial Clinic                                   | 6.73%                | 0.35%                         | 7.08%                      | 0.05%               | 7.13%                    | 0.00%               | 7.80%                  | 4.13%                                    | 10.89%                         | 5.15%              | 10.70%                   |
| Incorporated Orthopaedic Hospital                         | 3.07%                | 1.03%                         | 4.10%                      | 0.26%               | 4.37%                    | 2.07%               | 5.44%                  | 1.70%                                    | 5.62%                          | 3.84%              | 4.87%                    |
| St Francis                                                | 2.46%                | 0.42%                         | 2.89%                      | 0.28%               | 3.16%                    | 3.82%               | 4.45%                  | 6.10%                                    | 0.47%                          | 0.81%              | 1.60%                    |
| St. Michael's House, Dublin                               | 5.05%                | 0.27%                         | 5.32%                      | 0.37%               | 5.69%                    | 0.77%               | 4.78%                  | 4.61%                                    | 5.04%                          | 12.13%             | 7.95%                    |
| St. Vincent's, Fairview                                   | 2.30%                | 0.64%                         | 2.94%                      | 0.07%               | 3.01%                    | 0.00%               | 2.30%                  | 1.45%                                    | 5.44%                          | 2.52%              | 6.94%                    |
| Section 38 Voluntary Agencies                             | 4.18%                | 0.44%                         | 4.62%                      | 0.26%               | 4.87%                    | 1.23%               | 4.33%                  | 4.13%                                    | 5.06%                          | 5.49%              | 6.28%                    |