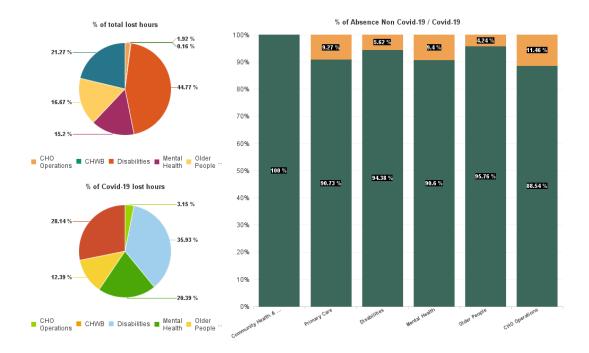

| Health Service Absence Rate<br>- by Care Group: Sep 2024 | Certified<br>absence | Self- certified<br>absence | Non Covid-19<br>absence | Covid-19<br>absence | Total absence<br>rate | % Non<br>Covid-19<br>absence | % Covid-19<br>absence |
|----------------------------------------------------------|----------------------|----------------------------|-------------------------|---------------------|-----------------------|------------------------------|-----------------------|
| CHO 9                                                    | 4.92%                | 0.56%                      | 5.47%                   | 0.40%               | 5.88%                 | 93.16%                       | 6.84%                 |
| Community Health & Wellbeing                             | 1.04%                | 0.64%                      | 1.68%                   | 0.00%               | 1.68%                 | 100.00%                      | 0.00%                 |
| Primary Care                                             | 5.34%                | 0.53%                      | 5.87%                   | 0.60%               | 6.47%                 | 90.73%                       | 9.27%                 |
| Disabilities                                             | 4.75%                | 0.41%                      | 5.16%                   | 0.31%               | 5.47%                 | 94.38%                       | 5.62%                 |
| Mental Health                                            | 3.89%                | 0.70%                      | 4.59%                   | 0.48%               | 5.06%                 | 90.60%                       | 9.40%                 |
| Older People                                             | 6.47%                | 0.96%                      | 7.43%                   | 0.33%               | 7.76%                 | 95.76%                       | 4.24%                 |
| CHO Operations                                           | 5.12%                | 0.55%                      | 5.68%                   | 0.73%               | 6.41%                 | 88.54%                       | 11.46%                |
| Community Services                                       | 4.92%                | 0.56%                      | 5.47%                   | 0.40%               | 5.88%                 | 93.16%                       | 6.84%                 |