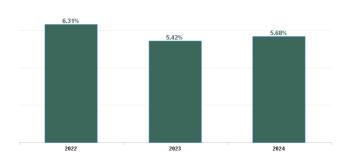

| Year /<br>Month | Certified<br>absence | Self-<br>certified<br>absence | Non<br>Covid-19<br>absence | Covid-19<br>absence | Total<br>absence<br>rate | Medical &<br>Dental | Nursing &<br>Midwifery | Health &<br>Social Care<br>Professionals | Management &<br>Administrative | General<br>Support | Patient &<br>Client Care |
|-----------------|----------------------|-------------------------------|----------------------------|---------------------|--------------------------|---------------------|------------------------|------------------------------------------|--------------------------------|--------------------|--------------------------|
| Sep 2024        | 4.92%                | 0.56%                         | 5.47%                      | 0.40%               | 5.88%                    | 3.02%               | 5.92%                  | 4.15%                                    | 6.47%                          | 7.54%              | 7.63%                    |
| Aug 2024        | 4.86%                | 0.42%                         | 5.29%                      | 0.60%               | 5.89%                    | 3.63%               | 5.51%                  | 4.87%                                    | 5.99%                          | 7.24%              | 7.59%                    |
| Jul 2024        | 4.78%                | 0.51%                         | 5.29%                      | 0.84%               | 6.14%                    | 4.46%               | 5.99%                  | 4.77%                                    | 6.86%                          | 8.41%              | 7.24%                    |
| Jun 2024        | 4.56%                | 0.51%                         | 5.06%                      | 0.55%               | 5.61%                    | 4.74%               | 5.44%                  | 4.52%                                    | 5.63%                          | 8.01%              | 6.55%                    |
| May 2024        | 4.52%                | 0.56%                         | 5.09%                      | 0.19%               | 5.28%                    | 3.59%               | 5.14%                  | 3.88%                                    | 5.06%                          | 8.23%              | 6.76%                    |
| Apr 2024        | 4.78%                | 0.54%                         | 5.32%                      | 0.09%               | 5.41%                    | 3.62%               | 4.94%                  | 5.06%                                    | 5.07%                          | 8.58%              | 6.15%                    |
| Mar 2024        | 4.85%                | 0.46%                         | 5.31%                      | 0.12%               | 5.43%                    | 3.29%               | 5.38%                  | 4.43%                                    | 5.78%                          | 7.89%              | 6.17%                    |
| Feb 2024        | 4.78%                | 0.57%                         | 5.35%                      | 0.29%               | 5.64%                    | 4.66%               | 4.78%                  | 4.61%                                    | 5.82%                          | 8.33%              | 7.34%                    |
| Jan 2024        | 4.69%                | 0.64%                         | 5.33%                      | 0.52%               | 5.85%                    | 4.59%               | 4.88%                  | 5.03%                                    | 6.54%                          | 8.04%              | 7.35%                    |
| 2024            | 4.75%                | 0.53%                         | 5.28%                      | 0.40%               | 5.68%                    | 3.94%               | 5.33%                  | 4.59%                                    | 5.92%                          | 8.04%              | 6.97%                    |
| Dec 2023        | 5.08%                | 0.66%                         | 5.74%                      | 0.63%               | 6.36%                    | 3.10%               | 5.85%                  | 5.86%                                    | 6.59%                          | 8.37%              | 7.53%                    |
| Nov 2023        | 4.66%                | 0.59%                         | 5.25%                      | 0.32%               | 5.57%                    | 2.41%               | 5.31%                  | 4.67%                                    | 5.61%                          | 8.09%              | 6.93%                    |
| Oct 2023        | 4.77%                | 0.54%                         | 5.30%                      | 0.47%               | 5.77%                    | 3.04%               | 5.49%                  | 5.07%                                    | 5.67%                          | 7.59%              | 7.07%                    |
| Sep 2023        | 4.41%                | 0.48%                         | 4.89%                      | 0.68%               | 5.57%                    | 2.11%               | 5.47%                  | 5.06%                                    | 4.99%                          | 7.13%              | 6.92%                    |
| Aug 2023        | 4.38%                | 0.43%                         | 4.81%                      | 0.55%               | 5.36%                    | 2.21%               | 5.56%                  | 4.77%                                    | 4.99%                          | 7.66%              | 6.00%                    |
| Jul 2023        | 4.17%                | 0.46%                         | 4.63%                      | 0.33%               | 4.96%                    | 4.44%               | 4.87%                  | 3.97%                                    | 4.38%                          | 7.16%              | 6.10%                    |
| Jun 2023        | 4.51%                | 0.51%                         | 5.03%                      | 0.25%               | 5.28%                    | 3.45%               | 4.95%                  | 3.99%                                    | 5.41%                          | 7.61%              | 6.89%                    |
| May 2023        | 4.37%                | 0.49%                         | 4.86%                      | 0.35%               | 5.21%                    | 3.77%               | 5.33%                  | 4.20%                                    | 4.48%                          | 7.11%              | 6.45%                    |
| Apr 2023        | 4.11%                | 0.47%                         | 4.58%                      | 0.36%               | 4.95%                    | 4.37%               | 4.78%                  | 4.46%                                    | 4.44%                          | 6.10%              | 5.80%                    |
| Mar 2023        | 4.44%                | 0.53%                         | 4.97%                      | 0.49%               | 5.46%                    | 4.06%               | 5.20%                  | 4.94%                                    | 5.35%                          | 6.76%              | 6.40%                    |
| Feb 2023        | 4.14%                | 0.41%                         | 4.55%                      | 0.39%               | 4.94%                    | 3.03%               | 5.32%                  | 3.72%                                    | 4.94%                          | 6.94%              | 6.20%                    |
| Jan 2023        | 4.48%                | 0.54%                         | 5.02%                      | 0.62%               | 5.64%                    | 2.12%               | 5.61%                  | 4.75%                                    | 5.58%                          | 7.39%              | 6.94%                    |
| 2023            | 4.46%                | 0.51%                         | 4.97%                      | 0.45%               | 5.42%                    | 3.16%               | 5.31%                  | 4.60%                                    | 5.21%                          | 7.33%              | 6.61%                    |
| Dec 2022        | 4.91%                | 0.68%                         | 5.59%                      | 1.23%               | 6.82%                    | 2.61%               | 6.89%                  | 6.11%                                    | 6.52%                          | 7.30%              | 8.33%                    |
| Nov 2022        | 3.95%                | 0.51%                         | 4.45%                      | 0.67%               | 5.12%                    | 1.79%               | 5.74%                  | 3.80%                                    | 4.78%                          | 5.06%              | 7.23%                    |
| Oct 2022        | 4.14%                | 0.52%                         | 4.65%                      | 0.65%               | 5.30%                    | 3.03%               | 5.81%                  | 3.94%                                    | 4.78%                          | 6.20%              | 7.07%                    |
| Sep 2022        | 4.31%                | 0.56%                         | 4.87%                      | 0.56%               | 5.42%                    | 3.84%               | 5.84%                  | 4.15%                                    | 4.84%                          | 6.37%              | 6.82%                    |
| Aug 2022        | 4.02%                | 0.48%                         | 4.50%                      | 0.80%               | 5.30%                    | 3.09%               | 5.63%                  | 4.31%                                    | 5.13%                          | 6.02%              | 6.28%                    |
| Jul 2022        | 4.29%                | 0.45%                         | 4.74%                      | 1.63%               | 6.37%                    | 3.57%               | 6.12%                  | 5.01%                                    | 6.28%                          | 8.10%              | 8.31%                    |
| Jun 2022        | 4.20%                | 0.46%                         | 4.65%                      | 1.59%               | 6.24%                    | 3.98%               | 6.01%                  | 5.11%                                    | 6.52%                          | 7.33%              | 7.77%                    |
| May 2022        | 4.19%                | 0.43%                         | 4.61%                      | 0.75%               | 5.36%                    | 2.92%               | 5.37%                  | 4.34%                                    | 4.85%                          | 6.51%              | 6.91%                    |
| Apr 2022        | 4.27%                | 0.43%                         | 4.70%                      | 1.66%               | 6.36%                    | 3.68%               | 6.28%                  | 5.57%                                    | 5.22%                          | 8.93%              | 7.72%                    |
| Mar 2022        | 4.42%                | 0.45%                         | 4.86%                      | 3.73%               | 8.60%                    | 5.07%               | 8.76%                  | 7.66%                                    | 8.07%                          | 10.65%             | 9.86%                    |
| Feb 2022        | 3.90%                | 0.39%                         | 4.29%                      | 2.30%               | 6.59%                    | 4.09%               | 6.75%                  | 6.11%                                    | 5.71%                          | 8.11%              | 7.39%                    |
| Jan 2022        | 3.81%                | 0.33%                         | 4.15%                      | 4.25%               | 8.39%                    | 4.77%               | 9.19%                  | 6.69%                                    | 7.70%                          | 10.01%             | 9.90%                    |
| 2022            | 4.19%                | 0.47%                         | 4.67%                      | 1.65%               | 6.31%                    | 3.52%               | 6.55%                  | 5.17%                                    | 5.87%                          | 7.54%              | 7.80%                    |
| Dec 2021        | 4.08%                | 0.39%                         | 4.47%                      | 2.56%               | 7.03%                    | 4.83%               | 6.96%                  | 6.67%                                    | 5.98%                          | 9.59%              | 7.79%                    |
| Nov 2021        | 4.58%                | 0.60%                         | 5.18%                      | 2.06%               | 7.24%                    | 5.08%               | 7.28%                  | 6.94%                                    | 6.27%                          | 7.56%              | 8.47%                    |
| Oct 2021        | 4.37%                | 0.47%                         | 4.84%                      | 0.99%               | 5.82%                    | 3.99%               | 5.71%                  | 5.25%                                    | 4.07%                          | 7.63%              | 7.41%                    |
| Sep 2021        | 4.17%                | 0.37%                         | 4.55%                      | 0.72%               | 5.27%                    | 4.00%               | 5.53%                  | 4.42%                                    | 3.43%                          | 7.14%              | 6.67%                    |
| Aug 2021        | 4.19%                | 0.38%                         | 4.57%                      | 0.69%               | 5.26%                    | 2.85%               | 5.64%                  | 4.41%                                    | 3.61%                          | 5.73%              | 6.87%                    |
| Jul 2021        | 4.10%                | 0.41%                         | 4.50%                      | 0.50%               | 5.00%                    | 2.34%               | 5.15%                  | 4.01%                                    | 4.03%                          | 5.90%              | 6.66%                    |
| Jun 2021        | 3.68%                | 0.37%                         | 4.06%                      | 0.54%               | 4.60%                    | 1.95%               | 4.72%                  | 3.34%                                    | 3.48%                          | 5.31%              | 6.68%                    |
| May 2021        | 3.29%                | 0.29%                         | 3.58%                      | 0.55%               | 4.12%                    | 1.89%               | 4.24%                  | 3.45%                                    | 2.62%                          | 3.77%              | 5.85%                    |
| Apr 2021        | 3.29%                | 0.27%                         | 3.56%                      | 0.78%               | 4.34%                    | 2.41%               | 4.87%                  | 3.96%                                    | 2.61%                          | 4.73%              | 5.16%                    |
| Mar 2021        | 3.42%                | 0.35%                         | 3.76%                      | 0.80%               | 4.56%                    | 2.51%               | 4.90%                  | 4.26%                                    | 2.92%                          | 4.39%              | 5.69%                    |
| Feb 2021        | 3.47%                | 0.52%                         | 3.98%                      | 1.99%               | 5.97%                    | 3.12%               | 6.27%                  | 5.43%                                    | 3.72%                          | 5.16%              | 8.11%                    |
| Jan 2021        | 3.69%                | 0.23%                         | 3.91%                      | 3.96%               | 7.87%                    | 5.10%               | 8.32%                  | 6.78%                                    | 4.48%                          | 8.89%              | 10.34%                   |
| 2021            | 3.86%                | 0.39%                         | 4.25%                      | 1.34%               | 5.59%                    | 3.38%               | 5.79%                  | 4.91%                                    | 3.96%                          | 6.30%              | 7.12%                    |

| Year / Month | Certified<br>absence | Self-<br>certified<br>absence | Total<br>absence<br>rate | Non<br>Covid-19<br>absence | Covid-19<br>Absence | СНШВ           | Mental Health | PC             | Disabilities   | Older People | CHO Ops |
|--------------|----------------------|-------------------------------|--------------------------|----------------------------|---------------------|----------------|---------------|----------------|----------------|--------------|---------|
| Sep 2024     | 4.92%                | 0.56%                         | 5.88%                    | 5.47%                      | 0.40%               | 1.68%          | 5.06%         | 6.47%          | 5.47%          | 7.76%        | 6.41%   |
| Aug 2024     | 4.86%                | 0.42%                         | 5.89%                    | 5.29%                      | 0.60%               | 5.09%          | 5.58%         | 6.39%          | 5.42%          | 7.60%        | 5.09%   |
| Jul 2024     | 4.78%                | 0.51%                         | 6.14%                    | 5.29%                      | 0.84%               | 3.81%          | 6.43%         | 6.51%          | 5.56%          | 7.51%        | 6.43%   |
| Jun 2024     | 4.56%                | 0.51%                         | 5.61%                    | 5.06%                      | 0.55%               | 4.79%          | 5.19%         | 5.96%          | 5.35%          | 6.53%        | 6.63%   |
| May 2024     | 4.52%                | 0.56%                         | 5.28%                    | 5.09%                      | 0.19%               | 7.43%          | 4.76%         | 6.03%          | 4.76%          | 6.59%        | 6.44%   |
| Apr 2024     | 4.78%                | 0.54%                         | 5.41%                    | 5.32%                      | 0.09%               | 5.50%          | 5.07%         | 5.85%          | 5.12%          | 6.50%        | 4.37%   |
| Mar 2024     | 4.85%                | 0.46%                         | 5.43%                    | 5.31%                      | 0.12%               | 4.32%          | 5.65%         | 6.03%          | 4.78%          | 7.20%        | 4.75%   |
| Feb 2024     | 4.78%                | 0.57%                         | 5.64%                    | 5.35%                      | 0.29%               | 2.86%          | 5.44%         | 6.41%          | 5.15%          | 6.89%        | 4.24%   |
| Jan 2024     | 4.69%                | 0.64%                         | 5.85%                    | 5.33%                      | 0.52%               | 6.22%          | 5.28%         | 7.04%          | 5.34%          | 7.08%        | 4.97%   |
| 2024         | 4.75%                | 0.53%                         | 5.68%                    | 5.28%                      | 0.40%               | 4.66%          | 5.38%         | 6.30%          | 5.21%          | 7.07%        | 5.49%   |
| Dec 2023     | 5.08%                | 0.66%                         | 6.36%                    | 5.74%                      | 0.63%               | 7.87%          | 5.56%         | 7.35%          | 6.02%          | 7.45%        | 6.32%   |
| Nov 2023     | 4.66%                | 0.59%                         | 5.57%                    | 5.25%                      | 0.32%               | 2.95%          | 5.07%         | 5.66%          | 5.44%          | 6.94%        | 4.07%   |
| Oct 2023     | 4.77%                | 0.54%                         | 5.77%                    | 5.30%                      | 0.47%               | 3.75%          | 5.88%         | 5.72%          | 5.69%          | 6.31%        | 4.34%   |
| Sep 2023     | 4.41%                | 0.48%                         | 5.57%                    | 4.89%                      | 0.68%               | 2.41%          | 4.83%         | 5.53%          | 5.68%          | 6.71%        | 2.51%   |
| Aug 2023     | 4.38%                | 0.43%                         | 5.36%                    | 4.81%                      | 0.55%               | 4.20%          | 4.29%         | 5.70%          | 5.29%          | 7.10%        | 2.67%   |
| Jul 2023     | 4.17%                | 0.46%                         | 4.96%                    | 4.63%                      | 0.33%               | 2.38%          | 4.34%         | 5.41%          | 5.13%          | 4.86%        | 3.74%   |
| Jun 2023     | 4.51%                | 0.51%                         | 5.28%                    | 5.03%                      | 0.25%               | 1.80%          | 4.26%         | 5.81%          | 5.27%          | 6.23%        | 4.45%   |
| May 2023     | 4.37%                | 0.49%                         | 5.21%                    | 4.86%                      | 0.35%               | 1.39%          | 4.24%         | 5.59%          | 5.15%          | 6.55%        | 4.18%   |
| Apr 2023     | 4.11%                | 0.47%                         | 4.95%                    | 4.58%                      | 0.36%               | 2.38%          | 4.41%         | 5.48%          | 5.01%          | 5.03%        | 3.74%   |
| Mar 2023     | 4.44%                | 0.53%                         | 5.46%                    | 4.97%                      | 0.49%               | 3.33%          | 4.74%         | 6.80%          | 5.28%          | 5.83%        | 2.46%   |
| Feb 2023     | 4.14%                | 0.41%                         | 4.94%                    | 4.55%                      | 0.39%               | 2.71%          | 4.71%         | 6.39%          | 4.50%          | 5.64%        | 3.45%   |
| Jan 2023     | 4.48%                | 0.54%                         | 5.64%                    | 5.02%                      | 0.62%               | 2.92%          | 5.24%         | 7.02%          | 5.10%          | 6.45%        | 5.85%   |
| 2023         | 4.46%                | 0.51%                         | 5.42%                    | 4.97%                      | 0.45%               | 3.12%          | 4.80%         | 6.03%          | 5.29%          | 6.25%        | 4.00%   |
| Dec 2022     | 4.91%                | 0.68%                         | 6.82%                    | 5.59%                      | 1.23%               | 7.01%          | 6.41%         | 8.12%          | 6.03%          | 8.80%        | 6.29%   |
| Nov 2022     | 3.95%                | 0.51%                         | 5.12%                    | 4.45%                      | 0.67%               | 2.40%          | 5.21%         | 6.17%          | 4.37%          | 7.13%        | 4.22%   |
| Oct 2022     | 4.14%                | 0.52%                         | 5.30%                    | 4.65%                      | 0.65%               | 2.46%          | 5.55%         | 6.47%          | 4.77%          | 5.95%        | 3.95%   |
| Sep 2022     | 4.31%                | 0.56%                         | 5.42%                    | 4.87%                      | 0.56%               | 2.12%          | 5.74%         | 5.98%          | 5.18%          | 5.60%        | 3.38%   |
| Aug 2022     | 4.02%                | 0.48%                         | 5.30%                    | 4.50%                      | 0.80%               | 1.77%          | 4.89%         | 6.08%          | 4.93%          | 6.37%        | 4.95%   |
| Jul 2022     | 4.29%                | 0.45%                         | 6.37%                    | 4.74%                      | 1.63%               | 4.49%          | 5.55%         | 7.18%          | 6.11%          | 7.53%        | 6.34%   |
| Jun 2022     | 4.20%                | 0.46%                         | 6.24%                    | 4.65%                      | 1.59%               | 5.63%          | 6.14%         | 6.79%          | 5.48%          | 8.43%        | 6.24%   |
| May 2022     | 4.19%                | 0.43%                         | 5.36%                    | 4.61%                      | 0.75%               | 2.28%          | 5.05%         | 5.10%          | 5.14%          | 6.91%        | 6.09%   |
| Apr 2022     | 4.27%                | 0.43%                         | 6.36%                    | 4.70%                      | 1.66%               | 5.34%          | 6.36%         | 5.56%          | 6.21%          | 8.26%        | 3.31%   |
| Mar 2022     | 4.42%                | 0.45%                         | 8.60%                    | 4.86%                      | 3.73%               |                | 8.03%         | 9.16%          | 7.75%          | 12.17%       | 5.39%   |
| Feb 2022     | 3.90%                | 0.39%                         | 6.59%                    | 4.29%                      | 2.30%               | 1.88%          | 5.07%         | 7.15%          | 6.09%          | 10.04%       |         |
| Jan 2022     | 3.81%                | 0.33%                         | 8.39%                    | 4.15%                      | 4.25%               | 5.06%          | 8.55%         | 8.63%          | 7.99%          | 9.32%        |         |
| 2022         | 4.19%                | 0.47%                         | 6.31%                    | 4.67%                      | 1.65%               | 3.62%          | 6.05%         | 6.89%          | 5.81%          | 8.03%        | 5.00%   |
| Dec 2021     | 4.08%                | 0.39%                         | 7.03%                    | 4.47%                      | 2.56%               | 5.32%          | 7.31%         | 7.25%          | 6.53%          | 8.12%        |         |
| Nov 2021     | 4.58%                | 0.60%                         | 7.24%                    | 5.18%                      | 2.06%               | 5.58%          | 7.72%         | 7.23%          | 7.06%          | 7.35%        |         |
| Oct 2021     | 4.37%                | 0.47%                         | 5.82%                    | 4.84%                      | 0.99%               | 0.83%          | 5.46%         | 5.82%          | 5.90%          | 6.10%        |         |
| Sep 2021     | 4.17%                | 0.37%                         | 5.27%                    | 4.55%                      | 0.72%               | 0.64%          | 5.10%         | 5.07%          | 5.02%          | 6.86%        |         |
| Aug 2021     | 4.19%                | 0.38%                         | 5.26%                    | 4.57%                      | 0.69%               | 5.35%          | 4.55%         | 5.64%          | 4.88%          | 7.22%        |         |
| Jul 2021     | 4.10%                | 0.41%                         | 5.00%                    | 4.50%                      | 0.50%               | 0.00%          | 4.27%         | 5.39%          | 4.88%          | 6.04%        |         |
| Jun 2021     | 3.68%                | 0.37%                         | 4.60%                    | 4.06%                      | 0.54%               | 0.00%          | 4.33%         | 4.22%          | 4.49%          | 6.20%        |         |
| May 2021     | 3.29%                | 0.29%                         | 4.12%                    | 3.58%                      | 0.55%               | 0.00%          | 4.00%         | 3.38%          | 4.33%          | 4.70%        |         |
| Apr 2021     | 3.29%                | 0.23%                         | 4.12 %                   | 3.56%                      | 0.33%               | 0.00%          | 3.70%         | 3.58%          | 4.53%          | 5.46%        |         |
| Mar 2021     | 3.42%                | 0.35%                         | 4.56%                    | 3.76%                      | 0.80%               | 0.00%          | 4.01%         | 4.04%          | 4.03 %         | 5.63%        |         |
| Feb 2021     | 3.42%                | 0.55%                         | 4.56%                    | 3.98%                      | 1.99%               | 0.00%          | 5.70%         | 4.04%          | 4.72%          | 10.11%       |         |
| Jan 2021     | 3.69%                | 0.32%                         | 7.87%                    | 3.96%                      | 3.96%               | 3.07%          | 6.82%         | 6.82%          | 7.84%          | 10.11%       |         |
| 2021         | 3.69%                | 0.23%                         | 5.59%                    | 4.25%                      | 3.96%<br>1.34%      | 3.07%<br>2.13% | 6.82%         | 6.82%<br>5.28% | 7.84%<br>5.48% | 7.08%        |         |

Total Absence Rate

| Year / Month        | Certified | Self-<br>certified | Non<br>Covid-19 | Covid-19<br>absence | Total<br>absence | Community<br>Health &<br>Wellbeing | Primary Care   | Disabilities | Mental Health  | Older People | CHO<br>Operations | Health Service<br>Executive | Primary Care | Disabilities | Mental Health  | Older People | Section 38<br>Voluntary |
|---------------------|-----------|--------------------|-----------------|---------------------|------------------|------------------------------------|----------------|--------------|----------------|--------------|-------------------|-----------------------------|--------------|--------------|----------------|--------------|-------------------------|
|                     |           | absence            | absence         |                     | rate             |                                    |                |              |                |              |                   |                             |              |              |                |              | Agencies                |
| Sep 2024            | 4.92%     | 0.56%              | 5.47%           | 0.40%               | 5.88%            | 1.68%                              | 7.00%          | 7.82%        | 5.44%          | 9.10%        | 6.41%             | 6.93%                       | 3.16%        | 5.15%        | 3.01%          | 4.37%        | 4.87%                   |
| ug 2024             |           | 0.42%              | 5.29%           | 0.60%               | 0.0010           | 0.00.00                            |                |              |                |              |                   |                             |              |              | 2.00.10        |              |                         |
| ul 2024             | 4.78%     | 0.51%              | 5.29%           | 0.84%               | 6.14%            | 3.81%                              | 6.50%          | 6.72%        | 6.79%          | 8.28%        | 6.43%             | 6.90%                       | 6.60%        | 5.40%        | 3.66%          | 5.41%        | 5.39%                   |
| un 2024             | 4.56%     | 0.51%              | 5.06%           | 0.55%               | 5.61%            | 4.79%                              | 6.30%          | 5.90%        | 5.47%          | 7.56%        | 6.63%             | 6.21%                       | 4.07%        | 5.27%        | 2.96%          | 4.04%        | 5.02%                   |
| day 2024            | 4.52%     | 0.56%              | 5.09%           | 0.19%               | 5.28%            | 7.43%                              | 6.18%          | 6.16%        | 5.01%          | 7.27%        | 6.44%             | 6.03%                       | 5.03%        | 4.55%        | 2.74%          | 4.87%        | 4.53%                   |
| Apr 2024            | 4.78%     | 0.54%              | 5.32%           | 0.09%               | 5.41%            | 5.50%                              | 6.05%          | 6.48%        | 5.34%          | 7.03%        | 4.37%             | 5.98%                       | 4.61%        | 4.91%        | 3.00%          | 5.19%        | 4.84%                   |
| Aar 2024            | 4.85%     | 0.46%              | 5.31%           | 0.12%               | 5.43%            | 4.32%                              | 6.35%          | 7.50%        | 5.61%          | 7.28%        | 4.75%             | 6.35%                       | 4.27%        | 4.43%        | 6.01%          | 7.01%        | 4.64%                   |
| eb 2024             | 4.78%     | 0.57%              | 5.35%           | 0.29%               | 5.64%            | 2.86%                              | 6.56%          | 5.99%        | 5.82%          | 6.77%        | 4.24%             | 6.16%                       | 5.48%        | 5.03%        | 2.39%          | 7.15%        | 5.119                   |
| lan 2024            | 4.69%     | 0.64%              | 5.33%           | 0.52%               | 5.85%            | 6.22%                              | 7.04%          | 6.24%        | 5.55%          | 7.51%        | 4.97%             | 6.47%                       |              | 5.21%        | 3.03%          | 5.99%        | 5.179                   |
| 024                 | 4.75%     | 0.53%              | 5.28%           | 0.40%               | 5.68%            | 4.66%                              | 6.53%          | 6.67%        | 5.66%          | 7.72%        | 5.49%             | 6.43%                       | 4.70%        | 5.00%        | 3.29%          | 5.42%        | 4.95%                   |
| Dec 2023            | 5.08%     | 0.66%              | 5.74%           | 0.63%               | 6.36%            | 7.87%                              | 7.35%          | 7.94%        | 5.68%          | 7.39%        | 6.32%             | 6.89%                       |              | 5.74%        | 4.65%          | 7.61%        | 5.83%                   |
| lov 2023            | 4.66%     | 0.59%              | 5.25%           | 0.32%               | 5.57%            | 2.95%                              | 5.66%          | 7.60%        | 5.04%          | 7.58%        | 4.07%             | 5.96%                       |              | 5.11%        | 5.36%          | 5.31%        | 5.13%                   |
| Oct 2023            | 4.77%     | 0.54%              | 5.30%           | 0.47%               | 5.77%            | 3.75%                              | 5.72%          | 8.41%        | 5.83%          | 6.75%        | 4.34%             | 6.21%                       |              | 5.26%        | 6.36%          | 5.15%        | 5.29%                   |
| iep 2023            | 4.41%     | 0.48%              | 4.89%           | 0.68%               | 5.57%            | 2.41%                              | 5.53%          | 7.10%        | 4.73%          | 7.26%        | 2.51%             | 5.66%                       |              | 5.47%        | 5.69%          | 5.26%        | 5.47%                   |
| wg 2023             | 4.38%     | 0.43%              | 4.81%           | 0.55%               | 5.36%            | 4.20%                              | 5.70%          | 7.59%        | 4.56%          | 8.07%        | 2.67%             | 5.90%                       |              | 4.95%        | 2.41%          | 4.43%        | 4.80%                   |
| ul 2023             | 4.17%     | 0.46%              | 4.63%           | 0.33%               | 4.96%            | 2.38%                              | 5.41%          | 5.98%        | 4.53%          | 5.54%        | 3.74%             | 5.14%                       |              | 5.01%        | 2.99%          | 3.39%        | 4.79%                   |
| un 2023             | 4.51%     | 0.51%              | 5.03%           | 0.25%               | 5.28%            | 1.80%                              | 5.81%          | 6.18%        | 4.44%          | 6.75%        | 4.45%             | 5.52%                       |              | 5.13%        | 3.07%          | 4.97%        | 5.029                   |
| May 2023            | 4.37%     | 0.49%              | 4.86%           | 0.35%               | 5.21%            | 1.39%                              | 5.59%          | 7.15%        | 4.48%          | 6.82%        | 4.18%             | 5.58%                       |              | 4.83%        | 2.54%          | 5.85%        | 4.819                   |
| pr 2023             | 4.11%     | 0.47%              | 4.58%           | 0.36%               | 4.95%            | 2.38%                              | 5.48%          | 5.98%        | 4.53%          | 5.54%        | 3.74%             | 5.17%                       |              | 4.86%        | 3.55%          | 3.96%        | 4.719                   |
| tar 2023            | 4.44%     | 0.53%              | 4.97%           | 0.49%               | 5.46%            | 3.33%                              | 6.80%          | 5.28%        | 4.72%          | 6.09%        | 2.46%             | 5.64%                       |              | 5.28%        | 4.87%          | 5.30%        | 5.279                   |
| eb 2023             | 4.14%     | 0.41%              | 4.55%           | 0.39%               | 4.94%            | 2.71%                              | 6.39%          | 5.85%        | 4.87%          | 5.80%        | 3.45%             | 5.58%                       |              | 4.33%        | 3.62%          | 5.30%        | 4.379                   |
| an 2023             | 4.48%     | 0.54%              | 5.02%           | 0.62%               | 5.64%            | 2.92%                              | 7.02%          | 6.61%        | 5.51%          | 7.01%        | 5.85%             | 6.40%                       |              | 4.87%        | 3.20%          | 5.15%        | 4.829                   |
| 2023                | 4.46%     | 0.51%              | 4.97%           | 0.45%               | 5.42%            | 3.12%                              | 6.03%          | 6.82%        | 4.91%          | 6.73%        | 4.00%             | 5.81%                       |              | 5.06%        | 3.94%          | 5.10%        | 5.02%                   |
| Dec 2022            | 4.91%     | 0.68%              | 5.59%           | 1.23%               | 6.82%            | 7.01%                              | 8.12%          | 7.36%        | 6.64%          | 8.06%        | 6.29%             | 7.47%                       |              | 5.82%        | 4.94%          | 10.64%       | 6.16%                   |
| lov 2022            | 3.95%     | 0.51%              | 4.45%           | 0.67%               | 5.12%            | 2.40%                              | 6.17%          | 6.05%        | 5.36%          | 7.70%        | 4.22%             | 6.06%                       |              | 4.16%        | 3.98%          | 5.51%        | 4.23%                   |
| Det 2022            | 4.14%     | 0.52%              | 4.65%           | 0.65%               | 5.30%            | 2.46%                              | 6.47%          | 5.31%        | 5.71%          | 6.37%        | 3.95%             | 5.92%                       |              | 4.70%        | 4.35%          | 4.76%        | 4.69%                   |
| Sep 2022            | 4.31%     | 0.56%              | 4.87%           | 0.56%               | 5.42%            | 2.12%                              | 5.98%          | 5.93%        | 5.80%          | 5.86%        | 3.38%             | 5.75%                       |              | 5.06%        | 5.31%          | 4.92%        | 5.06%                   |
| \ug 2022            | 4.02%     | 0.48%              | 4.50%           | 0.80%               | 5.30%            | 1.77%                              | 6.08%          | 5.41%        | 5.10%          | 7.18%        | 4.95%             | 5.80%                       |              | 4.86%        | 3.44%          | 4.36%        | 4.75%                   |
| lul 2022            | 4.29%     | 0.45%              | 4.74%           | 1.63%               | 6.37%            | 4.49%                              | 7.18%          | 9.42%        | 5.91%          | 7.68%        | 6.34%             | 7.11%                       |              | 5.59%        | 2.95%          | 7.20%        | 5.61%                   |
| lun 2022            | 4.20%     | 0.46%              | 4.65%           | 1.59%               | 6.24%            | 5.63%                              | 6.79%          | 6.32%        | 6.01%          | 8.67%        | 6.24%             | 6.80%                       |              | 5.33%        | 7.07%          | 7.79%        | 5.61%                   |
| day 2022            | 4.19%     | 0.43%              | 4.61%           | 0.75%               | 5.36%            | 2.28%                              | 5.10%          | 7.31%        | 5.17%          | 6.99%        | 6.09%             | 5.76%                       |              | 4.77%        | 4.21%          | 6.73%        | 4.91%                   |
| pr 2022             | 4.27%     | 0.43%              | 4.70%           | 1.66%               | 6.36%            | 5.34%                              | 5.56%          | 7.77%        | 6.35%          | 8.96%        | 3.31%             | 6.64%                       |              | 5.95%        | 6.42%          | 6.72%        | 6.04%                   |
| dar 2022            | 4.42%     | 0.45%              | 4.86%           | 3.73%               | 8.60%            |                                    | 9.16%          | 10.07%       | 8.13%          | 10.80%       | 5.39%             | 9.14%                       |              | 7.39%        | 7.31%          | 15.99%       | 8.00%                   |
| Feb 2022            | 3.90%     | 0.39%              | 4.29%           | 2.30%               | 6.59%            | 1.88%                              | 7.15%          | 7.52%        | 5.29%          | 7.91%        |                   | 6.74%                       |              | 5.88%        | 3.55%          | 16.10%       | 6.44%                   |
| lan 2022            | 3.81%     | 0.33%              | 4.15%           | 4.25%               | 8.39%            | 5.06%                              | 8.63%          | 9.91%        | 8.86%          | 9.37%        |                   | 8.98%                       |              | 7.67%        | 6.57%          | 9.20%        | 7.75%                   |
| 1022                | 4.19%     | 0.47%              | 4.67%           | 1.65%               | 6.31%            | 3.62%                              | 6.89%          | 7.38%        | 6.19%          | 7.96%        | 5.00%             | 6.85%                       |              | 5.56%        | 5.05%          | 8.20%        | 5.74%                   |
| Dec 2021            | 4.08%     | 0.39%              | 4.47%           | 2.56%               | 7.03%            | 5.32%                              | 7.25%          | 7.32%        | 7.28%          | 8.76%        |                   | 7.52%                       |              | 6.40%        | 7.51%          | 6.77%        | 6.49%                   |
| lov 2021            | 4.58%     | 0.60%              | 5.18%           | 2.08%               | 7.24%            | 5.58%                              | 7.23%          | 10.03%       | 7.85%          | 7.33%        |                   | 7.79%                       |              | 6.53%        | 6.86%          | 7.43%        | 6.619                   |
| Oct 2021            | 4.37%     | 0.47%              | 4.84%           | 0.99%               | 5.82%            | 0.83%                              | 5.82%          | 6.77%        | 5.76%          | 5.84%        |                   | 5.92%                       |              | 5.75%        | 3.50%          | 6.84%        | 5.729                   |
| ep 2021             | 4.17%     | 0.37%              | 4.55%           | 0.72%               | 5.27%            | 0.64%                              | 5.07%          | 5.94%        | 5.27%          | 6.49%        |                   | 5.47%                       |              | 4.87%        | 4.13%          | 7.92%        | 5.049                   |
| ug 2021             | 4.19%     | 0.38%              | 4.57%           | 0.69%               | 5.26%            | 5.35%                              | 5.64%          | 6.31%        | 4.71%          | 6.75%        |                   | 5.65%                       |              | 4.64%        | 3.64%          | 8.57%        | 4.85%                   |
| ul 2021             | 4.10%     | 0.41%              | 4.50%           | 0.50%               | 5.00%            | 0.00%                              | 5.39%          | 5.85%        | 4.54%          | 6.68%        |                   | 5.40%                       |              | 4.72%        | 2.75%          | 4.29%        | 4.589                   |
| un 2021             | 3.68%     | 0.41%              | 4.00%           | 0.54%               | 4 60%            | 0.00%                              | 4 22%          | 6.98%        | 4.04%          | 6.59%        |                   | 5.13%                       |              | 4.72%        | 2.75%          | 4.28%        | 4.003                   |
| lay 2021            | 3.29%     | 0.29%              | 3.58%           | 0.55%               | 4.12%            | 0.00%                              | 4.22%          | 6.12%        | 4.11%          | 5.16%        |                   | 4.28%                       |              | 4.03%        | 3.32%          | 3.33%        | 3.969                   |
| pr 2021             | 3.29%     | 0.25%              | 3.56%           | 0.78%               | 4.1270           | 0.00%                              | 3.58%          | 5.58%        | 4.11%          | 5.78%        |                   | 4.20%                       |              | 4.04%        | 1.87%          | 4.66%        | 4.329                   |
| bar 2021            | 3.42%     | 0.27%              | 3.76%           | 0.70%               | 4.54%            | 0.00%                              | 4.04%          | 6 29%        | 4.02%          | 6.04%        |                   | 4.30%                       |              | 4.40%        | 3.40%          | 4.00%        | 4.323                   |
| tar 2021<br>eb 2021 | 3.42%     | 0.35%              | 3.76%           | 0.80%               | 4.56%            | 0.00%                              | 4.04%          | 6.29%        | 4.12%          | 6.04%        |                   | 4.70%                       |              | 4.48%        | 3.40%          | 4.66%        | 4.431                   |
|                     |           |                    |                 | 3.96%               | 5.97%            | 3.07%                              | 4.73%          |              |                | 10.36%       |                   | 6.23%<br>8.24%              |              |              |                | 9.56%        |                         |
| an 2021             | 3.69%     | 0.23%              | 3.91%<br>4.25%  | 3.96%               | 7.87%            | 3.07%                              | 6.82%<br>5.28% | 10.37%       | 6.86%<br>5.41% | 12.28%       |                   | 8.24%<br>5.90%              |              | 7.41%        | 6.64%<br>4.22% | 6.51%        | 7.479                   |