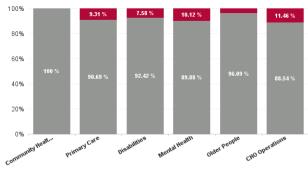

| Health Service Absence Rate<br>- by Care Group: Sep 2024 | Certified<br>absence | Self- certified<br>absence | Non Covid-19<br>absence | Covid-19<br>absence | Total absence<br>rate | % Non<br>Covid-19<br>absence | % Covid-19<br>absence |
|----------------------------------------------------------|----------------------|----------------------------|-------------------------|---------------------|-----------------------|------------------------------|-----------------------|
| CHO 9                                                    | 4.92%                | 0.56%                      | 5.47%                   | 0.40%               | 5.88%                 | 93.16%                       | 6.84%                 |
| Community Health & Wellbeing                             | 1.04%                | 0.64%                      | 1.68%                   | 0.00%               | 1.68%                 | 100.00%                      | 0.00%                 |
| Primary Care                                             | 5.34%                | 0.53%                      | 5.87%                   | 0.60%               | 6.47%                 | 90.73%                       | 9.27%                 |
| Disabilities                                             | 4.75%                | 0.41%                      | 5.16%                   | 0.31%               | 5.47%                 | 94.38%                       | 5.62%                 |
| Mental Health                                            | 3.89%                | 0.70%                      | 4.59%                   | 0.48%               | 5.06%                 | 90.60%                       | 9.40%                 |
| Older People                                             | 6.47%                | 0.96%                      | 7.43%                   | 0.33%               | 7.76%                 | 95.76%                       | 4.24%                 |
| CHO Operations                                           | 5.12%                | 0.55%                      | 5.68%                   | 0.73%               | 6.41%                 | 88.54%                       | 11.46%                |
| Community Services                                       | 4.92%                | 0.56%                      | 5.47%                   | 0.40%               | 5.88%                 | 93.16%                       | 6.84%                 |