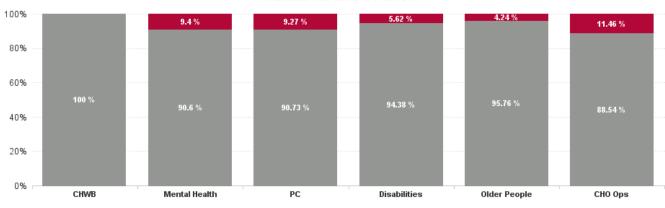

| Health Service Absence Rate<br>- by Care Group: Sep 2024 | Certified<br>absence | Self- certified<br>absence | Non Covid-19<br>absence | Covid-19<br>absence | Total absence<br>rate | % Non<br>Covid-19<br>absence | % Covid-19<br>absence |
|----------------------------------------------------------|----------------------|----------------------------|-------------------------|---------------------|-----------------------|------------------------------|-----------------------|
| CHO 9                                                    | 4.92%                | 0.56%                      | 5.47%                   | 0.40%               | 5.88%                 | 93.16%                       | 6.84%                 |
| Community Health & Wellbeing                             | 1.04%                | 0.64%                      | 1.68%                   | 0.00%               | 1.68%                 | 100.00%                      | 0.00%                 |
| Primary Care                                             | 5.34%                | 0.53%                      | 5.87%                   | 0.60%               | 6.47%                 | 90.73%                       | 9.27%                 |
| Disabilities                                             | 4.75%                | 0.41%                      | 5.16%                   | 0.31%               | 5.47%                 | 94.38%                       | 5.62%                 |
| Mental Health                                            | 3.89%                | 0.70%                      | 4.59%                   | 0.48%               | 5.06%                 | 90.60%                       | 9.40%                 |
| Older People                                             | 6.47%                | 0.96%                      | 7.43%                   | 0.33%               | 7.76%                 | 95.76%                       | 4.24%                 |
| CHO Operations                                           | 5.12%                | 0.55%                      | 5.68%                   | 0.73%               | 6.41%                 | 88.54%                       | 11.46%                |
| Community Services                                       | 4.92%                | 0.56%                      | 5.47%                   | 0.40%               | 5.88%                 | 93.16%                       | 6.84%                 |