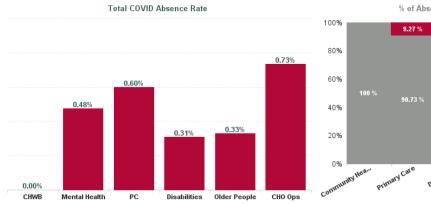

| Health Service Absence Rate<br>- by Care Group: Sep 2024 | Certified<br>absence | Self- certified<br>absence | Non Covid-19<br>absence | Covid-19<br>absence | Total absence<br>rate | % Non<br>Covid-19<br>absence | % Covid-19<br>absence |
|----------------------------------------------------------|----------------------|----------------------------|-------------------------|---------------------|-----------------------|------------------------------|-----------------------|
| CHO 9                                                    | 4.92%                | 0.56%                      | 5.47%                   | 0.40%               | 5.88%                 | 93.16%                       | 6.84%                 |
| Community Health & Wellbeing                             | 1.04%                | 0.64%                      | 1.68%                   | 0.00%               | 1.68%                 | 100.00%                      | 0.00%                 |
| Primary Care                                             | 5.34%                | 0.53%                      | 5.87%                   | 0.60%               | 6.47%                 | 90.73%                       | 9.27%                 |
| Disabilities                                             | 4.75%                | 0.41%                      | 5.16%                   | 0.31%               | 5.47%                 | 94.38%                       | 5.62%                 |
| Mental Health                                            | 3.89%                | 0.70%                      | 4.59%                   | 0.48%               | 5.06%                 | 90.60%                       | 9.40%                 |
| Older People                                             | 6.47%                | 0.96%                      | 7.43%                   | 0.33%               | 7.76%                 | 95.76%                       | 4.24%                 |
| CHO Operations                                           | 5.12%                | 0.55%                      | 5.68%                   | 0.73%               | 6.41%                 | 88.54%                       | 11.46%                |
| Community Services                                       | 4.92%                | 0.56%                      | 5.47%                   | 0.40%               | 5.88%                 | 93.16%                       | 6.84%                 |