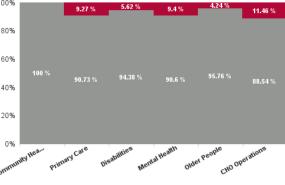

## Total Absence Rate

| Health Service Absence Rate<br>- by Care Group: Sep 2024 | Certified<br>absence | Self- certified<br>absence | Non Covid-19<br>absence | Covid-19<br>absence | Total absence<br>rate | % Non<br>Covid-19<br>absence | % Covid-19<br>absence |
|----------------------------------------------------------|----------------------|----------------------------|-------------------------|---------------------|-----------------------|------------------------------|-----------------------|
| CHO 9                                                    | 4.92%                | 0.56%                      | 5.47%                   | 0.40%               | 5.88%                 | 93.16%                       | 6.84%                 |
| Community Health & Wellbeing                             | 1.04%                | 0.64%                      | 1.68%                   | 0.00%               | 1.68%                 | 100.00%                      | 0.00%                 |
| Primary Care                                             | 5.34%                | 0.53%                      | 5.87%                   | 0.60%               | 6.47%                 | 90.73%                       | 9.27%                 |
| Disabilities                                             | 4.75%                | 0.41%                      | 5.16%                   | 0.31%               | 5.47%                 | 94.38%                       | 5.62%                 |
| Mental Health                                            | 3.89%                | 0.70%                      | 4.59%                   | 0.48%               | 5.06%                 | 90.60%                       | 9.40%                 |
| Older People                                             | 6.47%                | 0.96%                      | 7.43%                   | 0.33%               | 7.76%                 | 95.76%                       | 4.24%                 |
| CHO Operations                                           | 5.12%                | 0.55%                      | 5.68%                   | 0.73%               | 6.41%                 | 88.54%                       | 11.46%                |
| Community Services                                       | 4.92%                | 0.56%                      | 5.47%                   | 0.40%               | 5.88%                 | 93.16%                       | 6.84%                 |