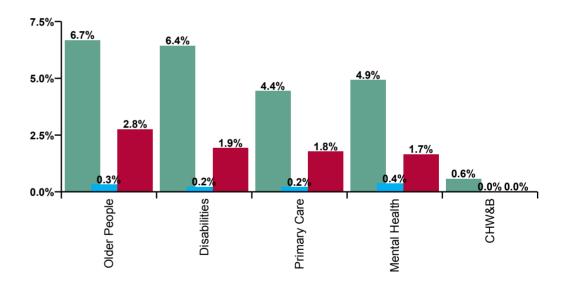

| CHO 1 Absence Rate - by Care<br>Group: Oct 2020 | Certified absence | Self-<br>certified<br>absence | COVID-19<br>absence | Total<br>absence<br>rate | Certified | Self-<br>certified | COVID-19 |
|-------------------------------------------------|-------------------|-------------------------------|---------------------|--------------------------|-----------|--------------------|----------|
| CHO 1                                           | 5.7%              | 0.3%                          | 2.0%                | 8.0%                     | 71.2%     | 3.3%               | 25.4%    |
| Community Health & Wellbeing                    | 0.6%              |                               |                     | 0.6%                     | 100.0%    | 0.0%               | 0.0%     |
| Disabilities                                    | 6.4%              | 0.2%                          | 1.9%                | 8.6%                     | 75.0%     | 2.5%               | 22.4%    |
| Older People                                    | 6.7%              | 0.3%                          | 2.8%                | 9.7%                     | 68.5%     | 3.3%               | 28.2%    |
| Mental Health                                   | 4.9%              | 0.4%                          | 1.7%                | 6.9%                     | 70.9%     | 5.2%               | 23.8%    |
| Primary Care                                    | 4.4%              | 0.2%                          | 1.8%                | 6.4%                     | 69.2%     | 3.2%               | 27.6%    |

| Certified absence | Self-<br>certified<br>absence | COVID-19<br>absence | Total<br>absence |
|-------------------|-------------------------------|---------------------|------------------|
| 5.7%              | 0.3%                          | 2.0%                | 8.0%             |
| 0.6%              | 0.0%                          | 0.0%                | 0.6%             |
| 6.4%              | 0.2%                          | 1.9%                | 8.6%             |
| 6.7%              | 0.3%                          | 2.8%                | 9.7%             |
| 4.9%              | 0.4%                          | 1.7%                | 6.9%             |
| 4.4%              | 0.2%                          | 1.8%                | 6.4%             |