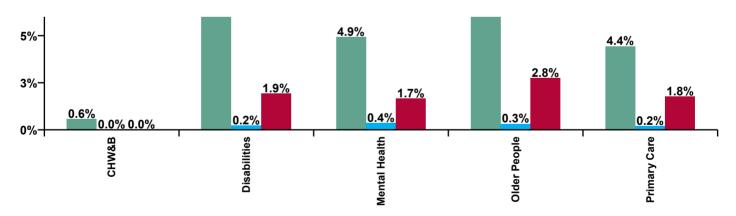

| CHO 1 Absence Rate - by Care<br>Group: Oct 2020 | Certified absence | Self-<br>certified<br>absence | COVID-19<br>absence | Total<br>absence<br>rate | Certified | Self-<br>certified | COVID-19 |
|-------------------------------------------------|-------------------|-------------------------------|---------------------|--------------------------|-----------|--------------------|----------|
| CHO 1                                           | 5.7%              | 0.3%                          | 2.0%                | 8.0%                     | 71.2%     | 3.3%               | 25.4%    |
| Community Health & Wellbeing                    | 0.6%              |                               |                     | 0.6%                     | 100.0%    | 0.0%               | 0.0%     |
| Disabilities                                    | 6.4%              | 0.2%                          | 1.9%                | 8.6%                     | 75.0%     | 2.5%               | 22.4%    |
| Older People                                    | 6.7%              | 0.3%                          | 2.8%                | 9.7%                     | 68.5%     | 3.3%               | 28.2%    |
| Mental Health                                   | 4.9%              | 0.4%                          | 1.7%                | 6.9%                     | 70.9%     | 5.2%               | 23.8%    |
| Primary Care                                    | 4.4%              | 0.2%                          | 1.8%                | 6.4%                     | 69.2%     | 3.2%               | 27.6%    |

| Certified absence | Self-<br>certified<br>absence | COVID-19<br>absence | Total<br>absence |
|-------------------|-------------------------------|---------------------|------------------|
| 5.7%              | 0.3%                          | 2.0%                | 8.0%             |
| 0.6%              | 0.0%                          | 0.0%                | 0.6%             |
| 6.4%              | 0.2%                          | 1.9%                | 8.6%             |
| 6.7%              | 0.3%                          | 2.8%                | 9.7%             |
| 4.9%              | 0.4%                          | 1.7%                | 6.9%             |
| 4.4%              | 0.2%                          | 1.8%                | 6.4%             |