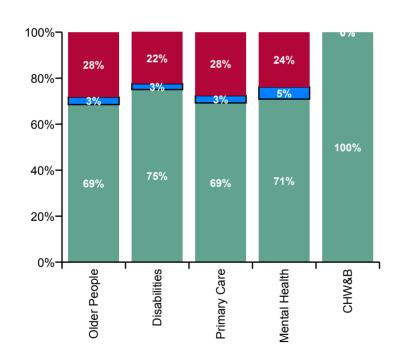

| CHO 1 Absence Rate - by Care<br>Group: Oct 2020 | Certified absence | Self-<br>certified<br>absence | COVID-19<br>absence | Total<br>absence<br>rate | Certified | Self-<br>certified | COVID-19 |
|-------------------------------------------------|-------------------|-------------------------------|---------------------|--------------------------|-----------|--------------------|----------|
| CHO 1                                           | 5.7%              | 0.3%                          | 2.0%                | 8.0%                     | 71.2%     | 3.3%               | 25.4%    |
| Community Health & Wellbeing                    | 0.6%              |                               |                     | 0.6%                     | 100.0%    | 0.0%               | 0.0%     |
| Disabilities                                    | 6.4%              | 0.2%                          | 1.9%                | 8.6%                     | 75.0%     | 2.5%               | 22.4%    |
| Older People                                    | 6.7%              | 0.3%                          | 2.8%                | 9.7%                     | 68.5%     | 3.3%               | 28.2%    |
| Mental Health                                   | 4.9%              | 0.4%                          | 1.7%                | 6.9%                     | 70.9%     | 5.2%               | 23.8%    |
| Primary Care                                    | 4.4%              | 0.2%                          | 1.8%                | 6.4%                     | 69.2%     | 3.2%               | 27.6%    |

| Certified absence | Self-<br>certified<br>absence | COVID-19<br>absence | Total<br>absence |
|-------------------|-------------------------------|---------------------|------------------|
| 5.7%              | 0.3%                          | 2.0%                | 8.0%             |
| 0.6%              | 0.0%                          | 0.0%                | 0.6%             |
| 6.4%              | 0.2%                          | 1.9%                | 8.6%             |
| 6.7%              | 0.3%                          | 2.8%                | 9.7%             |
| 4.9%              | 0.4%                          | 1.7%                | 6.9%             |
| 4.4%              | 0.2%                          | 1.8%                | 6.4%             |