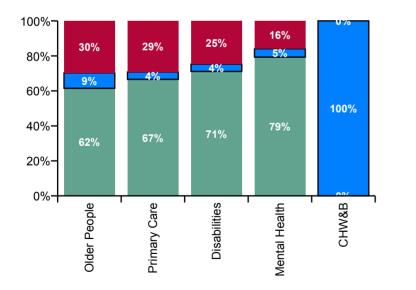

| CHO 9 Absence Rate - by Care<br>Group: Oct 2020 | Certified<br>absence | Self-<br>certified<br>absence | COVID-19<br>absence | Total<br>absence<br>rate | Certified | Self-<br>certified | COVID-19 |
|-------------------------------------------------|----------------------|-------------------------------|---------------------|--------------------------|-----------|--------------------|----------|
| СНО 9                                           | 3.3%                 | 0.2%                          | 1.2%                | 4.7%                     | 70.2%     | 4.8%               | 25.0%    |
| Community Health & Wellbeing                    |                      | 0.6%                          |                     | 0.6%                     | 0.0%      | 100.0%             | 0.0%     |
| Health Service Executive                        | 5.0%                 | 0.3%                          | 1.1%                | 6.5%                     | 77.2%     | 5.0%               | 17.8%    |
| Section 38 Voluntary Agencies                   | 3.4%                 | 0.2%                          | 1.3%                | 4.9%                     | 69.8%     | 3.9%               | 26.3%    |
| Disabilities                                    | 3.6%                 | 0.2%                          | 1.3%                | 5.1%                     | 71.2%     | 4.1%               | 24.7%    |
| Health Service Executive                        | 3.6%                 | 0.5%                          | 1.6%                | 5.7%                     | 63.2%     | 9.3%               | 27.5%    |
| Section 38 Voluntary Agencies                   | 1.5%                 | 0.2%                          | 1.1%                | 2.7%                     | 53.1%     | 5.7%               | 41.2%    |
| Older People                                    | 3.0%                 | 0.4%                          | 1.4%                | 4.8%                     | 61.5%     | 8.7%               | 29.8%    |
| Health Service Executive                        | 3.1%                 | 0.2%                          | 0.6%                | 3.8%                     | 79.5%     | 4.8%               | 15.7%    |
| Section 38 Voluntary Agencies                   | 1.6%                 | 0.1%                          | 0.4%                | 2.1%                     | 76.8%     | 4.8%               | 18.4%    |
| Mental Health                                   | 2.8%                 | 0.2%                          | 0.6%                | 3.6%                     | 79.3%     | 4.8%               | 15.9%    |
| Primary Care                                    | 3.1%                 | 0.2%                          | 1.4%                | 4.7%                     | 66.6%     | 4.2%               | 29.2%    |