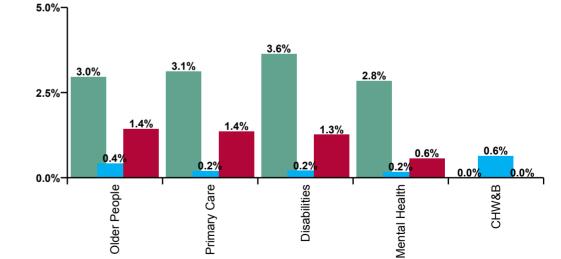

| CHO 9 Absence Rate - by Care<br>Group: Oct 2020 | Certified<br>absence | Self-<br>certified<br>absence | COVID-19<br>absence | Total<br>absence<br>rate | Certified | Self-<br>certified | COVID-19 |
|-------------------------------------------------|----------------------|-------------------------------|---------------------|--------------------------|-----------|--------------------|----------|
| СНО 9                                           | 3.3%                 | 0.2%                          | 1.2%                | 4.7%                     | 70.2%     | 4.8%               | 25.0%    |
| Community Health & Wellbeing                    |                      | 0.6%                          |                     | 0.6%                     | 0.0%      | 100.0%             | 0.0%     |
| Health Service Executive                        | 5.0%                 | 0.3%                          | 1.1%                | 6.5%                     | 77.2%     | 5.0%               | 17.8%    |
| Section 38 Voluntary Agencies                   | 3.4%                 | 0.2%                          | 1.3%                | 4.9%                     | 69.8%     | 3.9%               | 26.3%    |
| Disabilities                                    | 3.6%                 | 0.2%                          | 1.3%                | 5.1%                     | 71.2%     | 4.1%               | 24.7%    |
| Health Service Executive                        | 3.6%                 | 0.5%                          | 1.6%                | 5.7%                     | 63.2%     | 9.3%               | 27.5%    |
| Section 38 Voluntary Agencies                   | 1.5%                 | 0.2%                          | 1.1%                | 2.7%                     | 53.1%     | 5.7%               | 41.2%    |
| Older People                                    | 3.0%                 | 0.4%                          | 1.4%                | 4.8%                     | 61.5%     | 8.7%               | 29.8%    |
| Health Service Executive                        | 3.1%                 | 0.2%                          | 0.6%                | 3.8%                     | 79.5%     | 4.8%               | 15.7%    |
| Section 38 Voluntary Agencies                   | 1.6%                 | 0.1%                          | 0.4%                | 2.1%                     | 76.8%     | 4.8%               | 18.4%    |
| Mental Health                                   | 2.8%                 | 0.2%                          | 0.6%                | 3.6%                     | 79.3%     | 4.8%               | 15.9%    |
| Primary Care                                    | 3.1%                 | 0.2%                          | 1.4%                | 4.7%                     | 66.6%     | 4.2%               | 29.2%    |