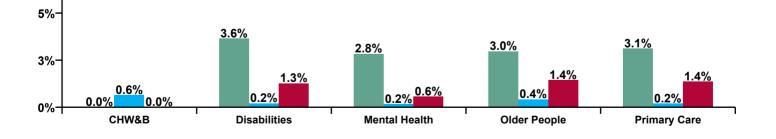

| CHO 9 Absence Rate - by Care<br>Group: Oct 2020 | Certified<br>absence | Self-<br>certified<br>absence | COVID-19<br>absence | Total<br>absence<br>rate | Certified | Self-<br>certified | COVID-19 |
|-------------------------------------------------|----------------------|-------------------------------|---------------------|--------------------------|-----------|--------------------|----------|
| СНО 9                                           | 3.3%                 | 0.2%                          | 1.2%                | 4.7%                     | 70.2%     | 4.8%               | 25.0%    |
| Community Health & Wellbeing                    |                      | 0.6%                          |                     | 0.6%                     | 0.0%      | 100.0%             | 0.0%     |
| Health Service Executive                        | 5.0%                 | 0.3%                          | 1.1%                | 6.5%                     | 77.2%     | 5.0%               | 17.8%    |
| Section 38 Voluntary Agencies                   | 3.4%                 | 0.2%                          | 1.3%                | 4.9%                     | 69.8%     | 3.9%               | 26.3%    |
| Disabilities                                    | 3.6%                 | 0.2%                          | 1.3%                | 5.1%                     | 71.2%     | 4.1%               | 24.7%    |
| Health Service Executive                        | 3.6%                 | 0.5%                          | 1.6%                | 5.7%                     | 63.2%     | 9.3%               | 27.5%    |
| Section 38 Voluntary Agencies                   | 1.5%                 | 0.2%                          | 1.1%                | 2.7%                     | 53.1%     | 5.7%               | 41.2%    |
| Older People                                    | 3.0%                 | 0.4%                          | 1.4%                | 4.8%                     | 61.5%     | 8.7%               | 29.8%    |
| Health Service Executive                        | 3.1%                 | 0.2%                          | 0.6%                | 3.8%                     | 79.5%     | 4.8%               | 15.7%    |
| Section 38 Voluntary Agencies                   | 1.6%                 | 0.1%                          | 0.4%                | 2.1%                     | 76.8%     | 4.8%               | 18.4%    |
| Mental Health                                   | 2.8%                 | 0.2%                          | 0.6%                | 3.6%                     | 79.3%     | 4.8%               | 15.9%    |
| Primary Care                                    | 3.1%                 | 0.2%                          | 1.4%                | 4.7%                     | 66.6%     | 4.2%               | 29.2%    |