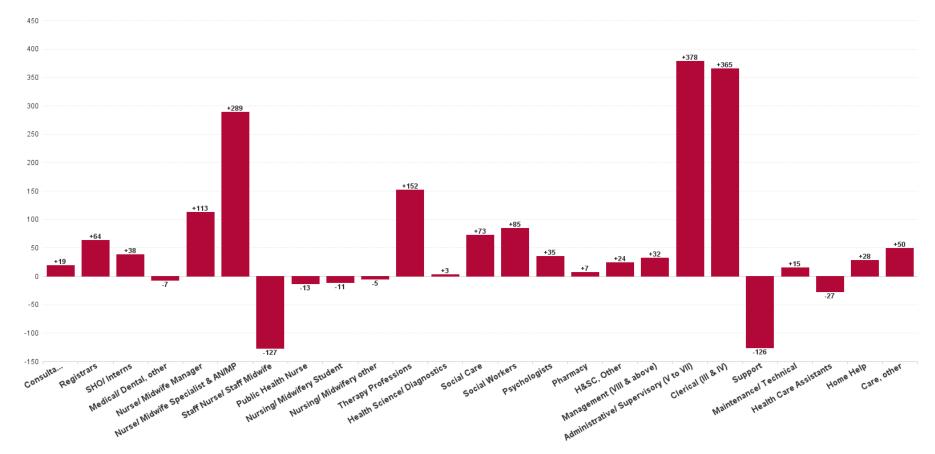

## WTE Change by Staff Category

🔳 WTE change since DEC 2019 📕 WTE change since DEC 2021 📒 WTE change since DEC 2022 📕 WTE change since JUL 2022

### Employment Report by Staff Group

| JUL 2023                                 | WTE<br>DEC<br>2019 | WTE<br>DEC<br>2022 | WTE<br>JUN<br>2023 | WTE<br>JUL<br>2023 | WTE<br>change<br>since<br>DEC 2019 | % WTE<br>Change<br>since Dec<br>2019 | WTE<br>change<br>since<br>DEC 2022 | % WTE<br>Change<br>since Dec<br>2022 | WTE<br>change<br>since<br>JUN 2023 | No.<br>JUL<br>2023 |
|------------------------------------------|--------------------|--------------------|--------------------|--------------------|------------------------------------|--------------------------------------|------------------------------------|--------------------------------------|------------------------------------|--------------------|
| Overall                                  | 52,085             | 57,523             | 58,542             | 58,502             | +6,417                             | +12.32%                              | +979                               | +1.70%                               | -39                                | 68,772             |
| Consultants                              | 424                | 472                | 486                | 484                | +60                                | +14.14%                              | +12                                | +2.44%                               | -2                                 | 544                |
| Registrars                               | 687                | 798                | 814                | 885                | +198                               | +28.83%                              | +87                                | +10.87%                              | +72                                | 1,060              |
| SHO/ Interns                             | 319                | 327                | 309                | 304                | -15                                | -4.82%                               | -23                                | -7.10%                               | -6                                 | 375                |
| Medical/ Dental, other                   | 634                | 629                | 609                | 596                | -39                                | -6.09%                               | -33                                | -5.26%                               | -14                                | 891                |
| Medical & Dental                         | 2,065              | 2,227              | 2,218              | 2,269              | +204                               | +9.88%                               | +42                                | +1.89%                               | +50                                | 2,870              |
| Nurse/ Midwife Manager                   | 3,162              | 3,449              | 3,505              | 3,516              | +353                               | +11.18%                              | +67                                | +1.93%                               | +11                                | 3,756              |
| Nurse/ Midwife Specialist & AN/MP        | 691                | 1,064              | 1,215              | 1,227              | +536                               | +77.53%                              | +163                               | +15.32%                              | +13                                | 1,329              |
| Staff Nurse/ Staff Midwife               | 9,008              | 9,366              | 9,300              | 9,233              | +224                               | +2.49%                               | -134                               | -1.43%                               | -68                                | 10,553             |
| Public Health Nurse                      | 1,534              | 1,502              | 1,453              | 1,463              | -71                                | -4.60%                               | -39                                | -2.59%                               | +10                                | 1,776              |
| Nursing/ Midwifery awaiting registration | 72                 | 43                 | 10                 | 10                 | -61                                | -85.44%                              | -33                                | -75.97%                              | +0                                 | 11                 |
| Post-registration Nurse/ Midwife Student | 98                 | 97                 | 51                 | 29                 | -69                                | -70.48%                              | -68                                | -70.18%                              | -22                                | 29                 |
| Pre-registration Nurse/ Midwife Intern   | 53                 | 33                 | 241                | 243                | +190                               | +356.85%                             | +210                               | +627.03%                             | +3                                 | 479                |
| Nursing/ Midwifery Student               | 223                | 174                | 302                | 283                | +60                                | +26.92%                              | +109                               | +62.78%                              | -19                                | 519                |
| Nursing/ Midwifery other                 | 59                 | 70                 | 66                 | 66                 | +7                                 | +11.99%                              | -4                                 | -6.14%                               | +0                                 | 73                 |
| Nursing & Midwifery                      | 14,677             | 15,625             | 15,841             | 15,787             | +1,110                             | +7.56%                               | +162                               | +1.03%                               | -54                                | 18,006             |
| Therapy Professions                      | 3,204              | 3,740              | 3,847              | 3,804              | +600                               | +18.72%                              | +64                                | +1.72%                               | -43                                | 4,423              |
| Health Science/ Diagnostics              | 108                | 125                | 125                | 125                | +17                                | +15.41%                              | -0                                 | -0.31%                               | -1                                 | 138                |
| Social Care                              | 2,707              | 3,167              | 3,170              | 3,183              | +476                               | +17.60%                              | +16                                | +0.50%                               | +13                                | 3,730              |
| Social Workers                           | 807                | 970                | 1,000              | 987                | +180                               | +22.30%                              | +16                                | +1.69%                               | -13                                | 1,110              |
| Psychologists                            | 901                | 983                | 1,013              | 993                | +91                                | +10.14%                              | +10                                | +1.00%                               | -20                                | 1,107              |
| Pharmacy                                 | 98                 | 125                | 136                | 131                | +33                                | +33.56%                              | +6                                 | +4.67%                               | -5                                 | 165                |
| H&SC, Other                              | 403                | 471                | 487                | 475                | +72                                | +17.98%                              | +4                                 | +0.83%                               | -12                                | 586                |
| Health & Social Care Professionals       | 8,228              | 9,582              | 9,779              | 9,697              | +1,470                             | +17.86%                              | +116                               | +1.21%                               | -82                                | 11,259             |
| Management (VIII & above)                | 618                | 827                | 859                | 837                | +219                               | +35.44%                              | +10                                | +1.23%                               | -22                                | 861                |
| Administrative/ Supervisory (V to VII)   | 1,507              | 2,400              | 2,591              | 2,602              | +1,095                             | +72.65%                              | +202                               | +8.43%                               | +11                                | 2,761              |
| Clerical (III & IV)                      | 3,694              | 4,150              | 4,424              | 4,472              | +778                               | +21.05%                              | +322                               | +7.76%                               | +48                                | 5,145              |
| Management & Administrative              | 5,819              | 7,377              | 7,874              | 7,911              | +2,092                             | +35.94%                              | +535                               | +7.25%                               | +37                                | 8,767              |
| Support                                  | 2,461              | 2,269              | 2,241              | 2,184              | -277                               | -11.26%                              | -85                                | -3.74%                               | -58                                | 2,737              |
| Maintenance/ Technical                   | 406                | 425                | 433                | 434                | +28                                | +6.89%                               | +9                                 | +2.07%                               | +1                                 | 462                |
| General Support                          | 2,867              | 2,694              | 2,674              | 2,618              | -249                               | -8.69%                               | -76                                | -2.82%                               | -56                                | 3,199              |
| Health Care Assistants                   | 12,147             | 13,075             | 13,271             | 13,374             | +1,227                             | +10.10%                              | +298                               | +2.28%                               | +102                               | 15,604             |
| Care, other                              | 2,717              | 3,162              | 3,194              | 3,171              | +453                               | +16.68%                              | +9                                 | +0.29%                               | -24                                | 3,757              |
| Home Help                                | 3,565              | 3,782              | 3,690              | 3,676              | +111                               | +3.11%                               | -106                               | -2.80%                               | -14                                | 5,310              |
| Patient & Client Care                    | 18,430             | 20,019             | 20,156             | 20,221             | +1,791                             | +9.72%                               | +202                               | +1.01%                               | +65                                | 24,671             |