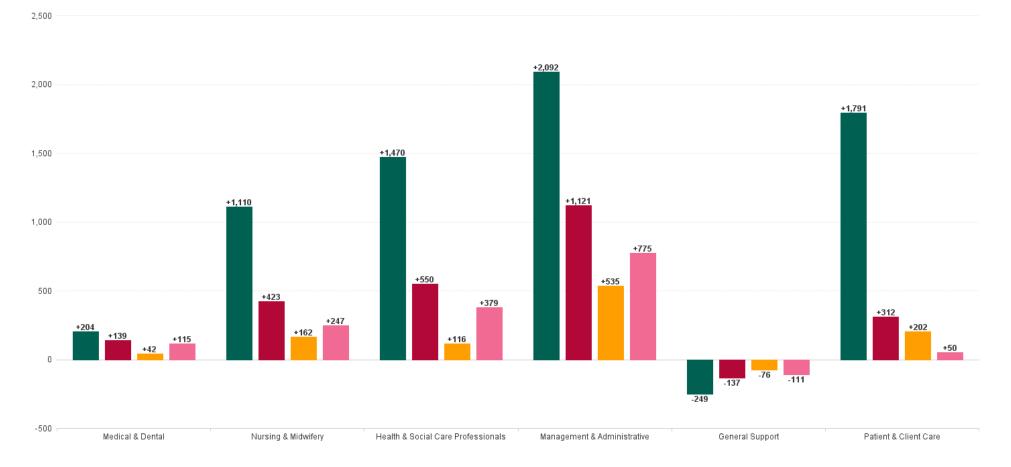

### Employment Report by Staff Group

| JUL 2023                                 | WTE<br>DEC<br>2019 | WTE<br>DEC<br>2022 | WTE<br>JUN<br>2023 | WTE<br>JUL<br>2023 | WTE<br>change<br>since<br>DEC 2019 | % WTE<br>Change<br>since Dec<br>2019 | WTE<br>change<br>since<br>DEC 2022 | % WTE<br>Change<br>since Dec<br>2022 | WTE<br>change<br>since<br>JUN 2023 | No.<br>JUL<br>2023 |
|------------------------------------------|--------------------|--------------------|--------------------|--------------------|------------------------------------|--------------------------------------|------------------------------------|--------------------------------------|------------------------------------|--------------------|
| Overall                                  | 52,085             | 57,523             | 58,542             | 58,502             | +6,417                             | +12.32%                              | +979                               | +1.70%                               | -39                                | 68,772             |
| Consultants                              | 424                | 472                | 486                | 484                | +60                                | +14.14%                              | +12                                | +2.44%                               | -2                                 | 544                |
| Registrars                               | 687                | 798                | 814                | 885                | +198                               | +28.83%                              | +87                                | +10.87%                              | +72                                | 1,060              |
| SHO/ Interns                             | 319                | 327                | 309                | 304                | -15                                | -4.82%                               | -23                                | -7.10%                               | -6                                 | 375                |
| Medical/ Dental, other                   | 634                | 629                | 609                | 596                | -39                                | -6.09%                               | -33                                | -5.26%                               | -14                                | 891                |
| Medical & Dental                         | 2,065              | 2,227              | 2,218              | 2,269              | +204                               | +9.88%                               | +42                                | +1.89%                               | +50                                | 2,870              |
| Nurse/ Midwife Manager                   | 3,162              | 3,449              | 3,505              | 3,516              | +353                               | +11.18%                              | +67                                | +1.93%                               | +11                                | 3,756              |
| Nurse/ Midwife Specialist & AN/MP        | 691                | 1,064              | 1,215              | 1,227              | +536                               | +77.53%                              | +163                               | +15.32%                              | +13                                | 1,329              |
| Staff Nurse/ Staff Midwife               | 9,008              | 9,366              | 9,300              | 9,233              | +224                               | +2.49%                               | -134                               | -1.43%                               | -68                                | 10,553             |
| Public Health Nurse                      | 1,534              | 1,502              | 1,453              | 1,463              | -71                                | -4.60%                               | -39                                | -2.59%                               | +10                                | 1,776              |
| Nursing/ Midwifery awaiting registration | 72                 | 43                 | 10                 | 10                 | -61                                | -85.44%                              | -33                                | -75.97%                              | +0                                 | 11                 |
| Post-registration Nurse/ Midwife Student | 98                 | 97                 | 51                 | 29                 | -69                                | -70.48%                              | -68                                | -70.18%                              | -22                                | 29                 |
| Pre-registration Nurse/ Midwife Intern   | 53                 | 33                 | 241                | 243                | +190                               | +356.85%                             | +210                               | +627.03%                             | +3                                 | 479                |
| Nursing/ Midwifery Student               | 223                | 174                | 302                | 283                | +60                                | +26.92%                              | +109                               | +62.78%                              | -19                                | 519                |
| Nursing/ Midwifery other                 | 59                 | 70                 | 66                 | 66                 | +7                                 | +11.99%                              | -4                                 | -6.14%                               | +0                                 | 73                 |
| Nursing & Midwifery                      | 14,677             | 15,625             | 15,841             | 15,787             | +1,110                             | +7.56%                               | +162                               | +1.03%                               | -54                                | 18,006             |
| Therapy Professions                      | 3,204              | 3,740              | 3,847              | 3,804              | +600                               | +18.72%                              | +64                                | +1.72%                               | -43                                | 4,423              |
| Health Science/ Diagnostics              | 108                | 125                | 125                | 125                | +17                                | +15.41%                              | -0                                 | -0.31%                               | -1                                 | 138                |
| Social Care                              | 2,707              | 3,167              | 3,170              | 3,183              | +476                               | +17.60%                              | +16                                | +0.50%                               | +13                                | 3,730              |
| Social Workers                           | 807                | 970                | 1,000              | 987                | +180                               | +22.30%                              | +16                                | +1.69%                               | -13                                | 1,110              |
| Psychologists                            | 901                | 983                | 1,013              | 993                | +91                                | +10.14%                              | +10                                | +1.00%                               | -20                                | 1,107              |
| Pharmacy                                 | 98                 | 125                | 136                | 131                | +33                                | +33.56%                              | +6                                 | +4.67%                               | -5                                 | 165                |
| H&SC, Other                              | 403                | 471                | 487                | 475                | +72                                | +17.98%                              | +4                                 | +0.83%                               | -12                                | 586                |
| Health & Social Care Professionals       | 8,228              | 9,582              | 9,779              | 9,697              | +1,470                             | +17.86%                              | +116                               | +1.21%                               | -82                                | 11,259             |
| Management (VIII & above)                | 618                | 827                | 859                | 837                | +219                               | +35.44%                              | +10                                | +1.23%                               | -22                                | 861                |
| Administrative/ Supervisory (V to VII)   | 1,507              | 2,400              | 2,591              | 2,602              | +1,095                             | +72.65%                              | +202                               | +8.43%                               | +11                                | 2,761              |
| Clerical (III & IV)                      | 3,694              | 4,150              | 4,424              | 4,472              | +778                               | +21.05%                              | +322                               | +7.76%                               | +48                                | 5,145              |
| Management & Administrative              | 5,819              | 7,377              | 7,874              | 7,911              | +2,092                             | +35.94%                              | +535                               | +7.25%                               | +37                                | 8,767              |
| Support                                  | 2,461              | 2,269              | 2,241              | 2,184              | -277                               | -11.26%                              | -85                                | -3.74%                               | -58                                | 2,737              |
| Maintenance/ Technical                   | 406                | 425                | 433                | 434                | +28                                | +6.89%                               | +9                                 | +2.07%                               | +1                                 | 462                |
| General Support                          | 2,867              | 2,694              | 2,674              | 2,618              | -249                               | -8.69%                               | -76                                | -2.82%                               | -56                                | 3,199              |
| Health Care Assistants                   | 12,147             | 13,075             | 13,271             | 13,374             | +1,227                             | +10.10%                              | +298                               | +2.28%                               | +102                               | 15,604             |
| Care, other                              | 2,717              | 3,162              | 3,194              | 3,171              | +453                               | +16.68%                              | +9                                 | +0.29%                               | -24                                | 3,757              |
| Home Help                                | 3,565              | 3,782              | 3,690              | 3,676              | +111                               | +3.11%                               | -106                               | -2.80%                               | -14                                | 5,310              |
| Patient & Client Care                    | 18,430             | 20,019             | 20,156             | 20,221             | +1,791                             | +9.72%                               | +202                               | +1.01%                               | +65                                | 24,671             |