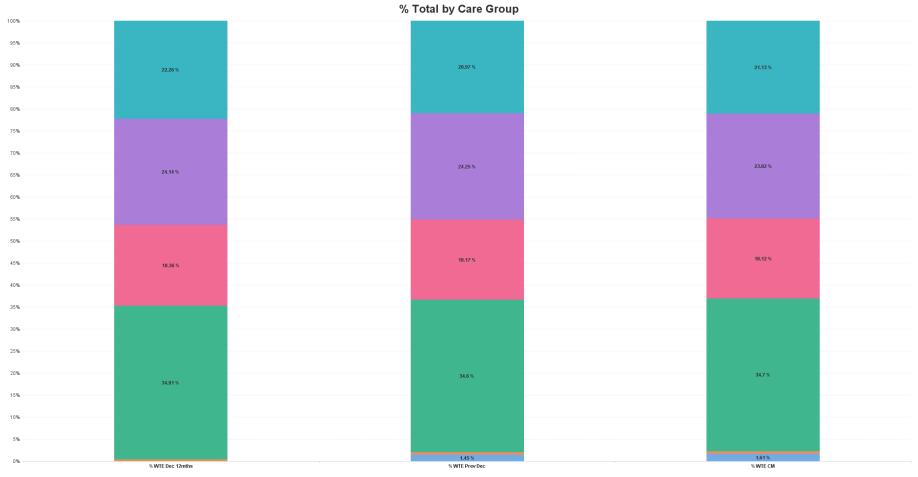

### Employment Report by Staff Group

| JUL 2023                                 | WTE<br>DEC<br>2019 | WTE<br>DEC<br>2022 | WTE<br>JUN<br>2023 | WTE<br>JUL<br>2023 | WTE<br>change<br>since<br>DEC 2019 | % WTE<br>Change<br>since Dec<br>2019 | WTE<br>change<br>since<br>DEC 2022 | % WTE<br>Change<br>since Dec<br>2022 | WTE<br>change<br>since<br>JUN 2023 | No.<br>JUL<br>2023 |
|------------------------------------------|--------------------|--------------------|--------------------|--------------------|------------------------------------|--------------------------------------|------------------------------------|--------------------------------------|------------------------------------|--------------------|
| Overall                                  | 52,085             | 57,523             | 58,542             | 58,502             | +6,417                             | +12.32%                              | +979                               | +1.70%                               | -39                                | 68,772             |
| Consultants                              | 424                | 472                | 486                | 484                | +60                                | +14.14%                              | +12                                | +2.44%                               | -2                                 | 544                |
| Registrars                               | 687                | 798                | 814                | 885                | +198                               | +28.83%                              | +87                                | +10.87%                              | +72                                | 1,060              |
| SHO/ Interns                             | 319                | 327                | 309                | 304                | -15                                | -4.82%                               | -23                                | -7.10%                               | -6                                 | 375                |
| Medical/ Dental, other                   | 634                | 629                | 609                | 596                | -39                                | -6.09%                               | -33                                | -5.26%                               | -14                                | 891                |
| Medical & Dental                         | 2,065              | 2,227              | 2,218              | 2,269              | +204                               | +9.88%                               | +42                                | +1.89%                               | +50                                | 2,870              |
| Nurse/ Midwife Manager                   | 3,162              | 3,449              | 3,505              | 3,516              | +353                               | +11.18%                              | +67                                | +1.93%                               | +11                                | 3,756              |
| Nurse/ Midwife Specialist & AN/MP        | 691                | 1,064              | 1,215              | 1,227              | +536                               | +77.53%                              | +163                               | +15.32%                              | +13                                | 1,329              |
| Staff Nurse/ Staff Midwife               | 9,008              | 9,366              | 9,300              | 9,233              | +224                               | +2.49%                               | -134                               | -1.43%                               | -68                                | 10,553             |
| Public Health Nurse                      | 1,534              | 1,502              | 1,453              | 1,463              | -71                                | -4.60%                               | -39                                | -2.59%                               | +10                                | 1,776              |
| Nursing/ Midwifery awaiting registration | 72                 | 43                 | 10                 | 10                 | -61                                | -85.44%                              | -33                                | -75.97%                              | +0                                 | 11                 |
| Post-registration Nurse/ Midwife Student | 98                 | 97                 | 51                 | 29                 | -69                                | -70.48%                              | -68                                | -70.18%                              | -22                                | 29                 |
| Pre-registration Nurse/ Midwife Intern   | 53                 | 33                 | 241                | 243                | +190                               | +356.85%                             | +210                               | +627.03%                             | +3                                 | 479                |
| Nursing/ Midwifery Student               | 223                | 174                | 302                | 283                | +60                                | +26.92%                              | +109                               | +62.78%                              | -19                                | 519                |
| Nursing/ Midwifery other                 | 59                 | 70                 | 66                 | 66                 | +7                                 | +11.99%                              | -4                                 | -6.14%                               | +0                                 | 73                 |
| Nursing & Midwifery                      | 14,677             | 15,625             | 15,841             | 15,787             | +1,110                             | +7.56%                               | +162                               | +1.03%                               | -54                                | 18,006             |
| Therapy Professions                      | 3,204              | 3,740              | 3,847              | 3,804              | +600                               | +18.72%                              | +64                                | +1.72%                               | -43                                | 4,423              |
| Health Science/ Diagnostics              | 108                | 125                | 125                | 125                | +17                                | +15.41%                              | -0                                 | -0.31%                               | -1                                 | 138                |
| Social Care                              | 2,707              | 3,167              | 3,170              | 3,183              | +476                               | +17.60%                              | +16                                | +0.50%                               | +13                                | 3,730              |
| Social Workers                           | 807                | 970                | 1,000              | 987                | +180                               | +22.30%                              | +16                                | +1.69%                               | -13                                | 1,110              |
| Psychologists                            | 901                | 983                | 1,013              | 993                | +91                                | +10.14%                              | +10                                | +1.00%                               | -20                                | 1,107              |
| Pharmacy                                 | 98                 | 125                | 136                | 131                | +33                                | +33.56%                              | +6                                 | +4.67%                               | -5                                 | 165                |
| H&SC, Other                              | 403                | 471                | 487                | 475                | +72                                | +17.98%                              | +4                                 | +0.83%                               | -12                                | 586                |
| Health & Social Care Professionals       | 8,228              | 9,582              | 9,779              | 9,697              | +1,470                             | +17.86%                              | +116                               | +1.21%                               | -82                                | 11,259             |
| Management (VIII & above)                | 618                | 827                | 859                | 837                | +219                               | +35.44%                              | +10                                | +1.23%                               | -22                                | 861                |
| Administrative/ Supervisory (V to VII)   | 1,507              | 2,400              | 2,591              | 2,602              | +1,095                             | +72.65%                              | +202                               | +8.43%                               | +11                                | 2,761              |
| Clerical (III & IV)                      | 3,694              | 4,150              | 4,424              | 4,472              | +778                               | +21.05%                              | +322                               | +7.76%                               | +48                                | 5,145              |
| Management & Administrative              | 5,819              | 7,377              | 7,874              | 7,911              | +2,092                             | +35.94%                              | +535                               | +7.25%                               | +37                                | 8,767              |
| Support                                  | 2,461              | 2,269              | 2,241              | 2,184              | -277                               | -11.26%                              | -85                                | -3.74%                               | -58                                | 2,737              |
| Maintenance/ Technical                   | 406                | 425                | 433                | 434                | +28                                | +6.89%                               | +9                                 | +2.07%                               | +1                                 | 462                |
| General Support                          | 2,867              | 2,694              | 2,674              | 2,618              | -249                               | -8.69%                               | -76                                | -2.82%                               | -56                                | 3,199              |
| Health Care Assistants                   | 12,147             | 13,075             | 13,271             | 13,374             | +1,227                             | +10.10%                              | +298                               | +2.28%                               | +102                               | 15,604             |
| Care, other                              | 2,717              | 3,162              | 3,194              | 3,171              | +453                               | +16.68%                              | +9                                 | +0.29%                               | -24                                | 3,757              |
| Home Help                                | 3,565              | 3,782              | 3,690              | 3,676              | +111                               | +3.11%                               | -106                               | -2.80%                               | -14                                | 5,310              |
| Patient & Client Care                    | 18,430             | 20,019             | 20,156             | 20,221             | +1,791                             | +9.72%                               | +202                               | +1.01%                               | +65                                | 24,671             |