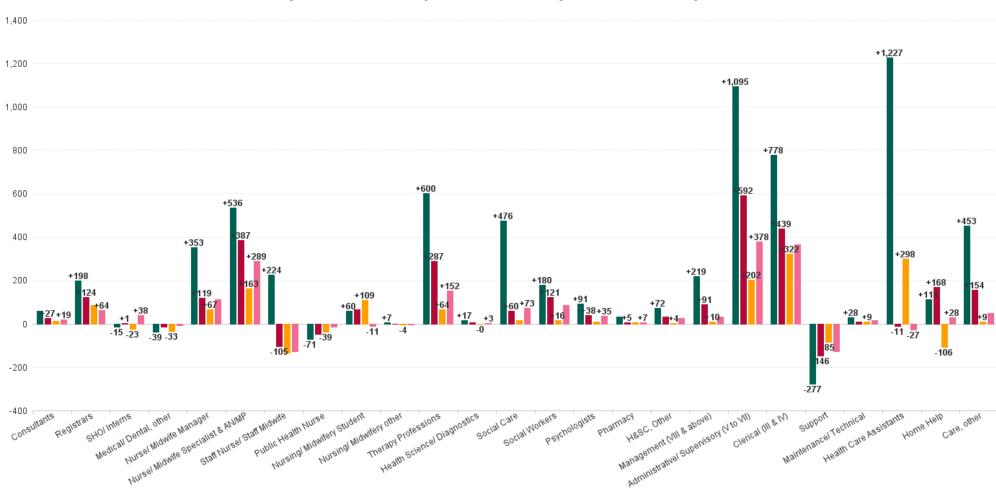

### Employment Report by Staff Group

| JUL 2023                                 | WTE<br>DEC<br>2019 | WTE<br>DEC<br>2022 | WTE<br>JUN<br>2023 | WTE<br>JUL<br>2023 | WTE<br>change<br>since<br>DEC 2019 | % WTE<br>Change<br>since Dec<br>2019 | WTE<br>change<br>since<br>DEC 2022 | % WTE<br>Change<br>since Dec<br>2022 | WTE<br>change<br>since<br>JUN 2023 | No.<br>JUL<br>2023 |
|------------------------------------------|--------------------|--------------------|--------------------|--------------------|------------------------------------|--------------------------------------|------------------------------------|--------------------------------------|------------------------------------|--------------------|
| Overall                                  | 52,085             | 57,523             | 58,542             | 58,502             | +6,417                             | +12.32%                              | +979                               | +1.70%                               | -39                                | 68,772             |
| Consultants                              | 424                | 472                | 486                | 484                | +60                                | +14.14%                              | +12                                | +2.44%                               | -2                                 | 544                |
| Registrars                               | 687                | 798                | 814                | 885                | +198                               | +28.83%                              | +87                                | +10.87%                              | +72                                | 1,060              |
| SHO/ Interns                             | 319                | 327                | 309                | 304                | -15                                | -4.82%                               | -23                                | -7.10%                               | -6                                 | 375                |
| Medical/ Dental, other                   | 634                | 629                | 609                | 596                | -39                                | -6.09%                               | -33                                | -5.26%                               | -14                                | 891                |
| Medical & Dental                         | 2,065              | 2,227              | 2,218              | 2,269              | +204                               | +9.88%                               | +42                                | +1.89%                               | +50                                | 2,870              |
| Nurse/ Midwife Manager                   | 3,162              | 3,449              | 3,505              | 3,516              | +353                               | +11.18%                              | +67                                | +1.93%                               | +11                                | 3,756              |
| Nurse/ Midwife Specialist & AN/MP        | 691                | 1,064              | 1,215              | 1,227              | +536                               | +77.53%                              | +163                               | +15.32%                              | +13                                | 1,329              |
| Staff Nurse/ Staff Midwife               | 9,008              | 9,366              | 9,300              | 9,233              | +224                               | +2.49%                               | -134                               | -1.43%                               | -68                                | 10,553             |
| Public Health Nurse                      | 1,534              | 1,502              | 1,453              | 1,463              | -71                                | -4.60%                               | -39                                | -2.59%                               | +10                                | 1,776              |
| Nursing/ Midwifery awaiting registration | 72                 | 43                 | 10                 | 10                 | -61                                | -85.44%                              | -33                                | -75.97%                              | +0                                 | 11                 |
| Post-registration Nurse/ Midwife Student | 98                 | 97                 | 51                 | 29                 | -69                                | -70.48%                              | -68                                | -70.18%                              | -22                                | 29                 |
| Pre-registration Nurse/ Midwife Intern   | 53                 | 33                 | 241                | 243                | +190                               | +356.85%                             | +210                               | +627.03%                             | +3                                 | 479                |
| Nursing/ Midwifery Student               | 223                | 174                | 302                | 283                | +60                                | +26.92%                              | +109                               | +62.78%                              | -19                                | 519                |
| Nursing/ Midwifery other                 | 59                 | 70                 | 66                 | 66                 | +7                                 | +11.99%                              | -4                                 | -6.14%                               | +0                                 | 73                 |
| Nursing & Midwifery                      | 14,677             | 15,625             | 15,841             | 15,787             | +1,110                             | +7.56%                               | +162                               | +1.03%                               | -54                                | 18,006             |
| Therapy Professions                      | 3,204              | 3,740              | 3,847              | 3,804              | +600                               | +18.72%                              | +64                                | +1.72%                               | -43                                | 4,423              |
| Health Science/ Diagnostics              | 108                | 125                | 125                | 125                | +17                                | +15.41%                              | -0                                 | -0.31%                               | -1                                 | 138                |
| Social Care                              | 2,707              | 3,167              | 3,170              | 3,183              | +476                               | +17.60%                              | +16                                | +0.50%                               | +13                                | 3,730              |
| Social Workers                           | 807                | 970                | 1,000              | 987                | +180                               | +22.30%                              | +16                                | +1.69%                               | -13                                | 1,110              |
| Psychologists                            | 901                | 983                | 1,013              | 993                | +91                                | +10.14%                              | +10                                | +1.00%                               | -20                                | 1,107              |
| Pharmacy                                 | 98                 | 125                | 136                | 131                | +33                                | +33.56%                              | +6                                 | +4.67%                               | -5                                 | 165                |
| H&SC, Other                              | 403                | 471                | 487                | 475                | +72                                | +17.98%                              | +4                                 | +0.83%                               | -12                                | 586                |
| Health & Social Care Professionals       | 8,228              | 9,582              | 9,779              | 9,697              | +1,470                             | +17.86%                              | +116                               | +1.21%                               | -82                                | 11,259             |
| Management (VIII & above)                | 618                | 827                | 859                | 837                | +219                               | +35.44%                              | +10                                | +1.23%                               | -22                                | 861                |
| Administrative/ Supervisory (V to VII)   | 1,507              | 2,400              | 2,591              | 2,602              | +1,095                             | +72.65%                              | +202                               | +8.43%                               | +11                                | 2,761              |
| Clerical (III & IV)                      | 3,694              | 4,150              | 4,424              | 4,472              | +778                               | +21.05%                              | +322                               | +7.76%                               | +48                                | 5,145              |
| Management & Administrative              | 5,819              | 7,377              | 7,874              | 7,911              | +2,092                             | +35.94%                              | +535                               | +7.25%                               | +37                                | 8,767              |
| Support                                  | 2,461              | 2,269              | 2,241              | 2,184              | -277                               | -11.26%                              | -85                                | -3.74%                               | -58                                | 2,737              |
| Maintenance/ Technical                   | 406                | 425                | 433                | 434                | +28                                | +6.89%                               | +9                                 | +2.07%                               | +1                                 | 462                |
| General Support                          | 2,867              | 2,694              | 2,674              | 2,618              | -249                               | -8.69%                               | -76                                | -2.82%                               | -56                                | 3,199              |
| Health Care Assistants                   | 12,147             | 13,075             | 13,271             | 13,374             | +1,227                             | +10.10%                              | +298                               | +2.28%                               | +102                               | 15,604             |
| Care, other                              | 2,717              | 3,162              | 3,194              | 3,171              | +453                               | +16.68%                              | +9                                 | +0.29%                               | -24                                | 3,757              |
| Home Help                                | 3,565              | 3,782              | 3,690              | 3,676              | +111                               | +3.11%                               | -106                               | -2.80%                               | -14                                | 5,310              |
| Patient & Client Care                    | 18,430             | 20,019             | 20,156             | 20,221             | +1,791                             | +9.72%                               | +202                               | +1.01%                               | +65                                | 24,671             |