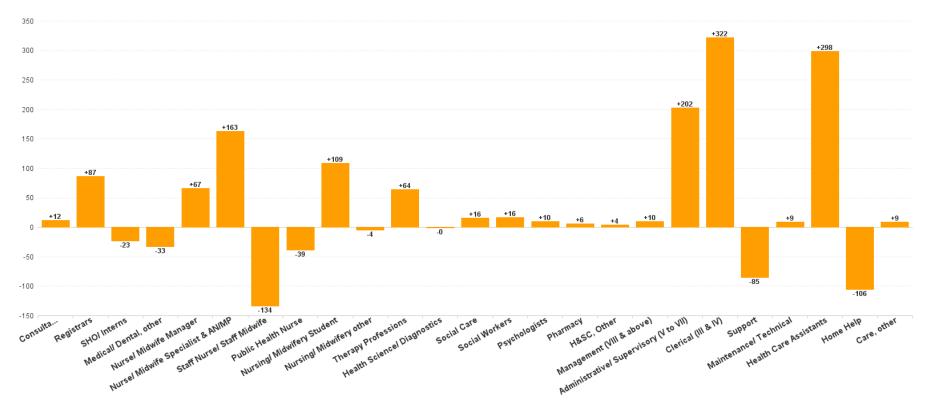

## WTE Change by Staff Category

🔳 WTE change since DEC 2019 📕 WTE change since DEC 2021 📒 WTE change since DEC 2022 📕 WTE change since JUL 2022

## Community Services Employment Report by HSE: JUL 2023

| JUL 2023                                 | WTE<br>DEC<br>2019 | WTE<br>DEC<br>2022 | WTE<br>JUN<br>2023 | WTE<br>JUL<br>2023 | WTE<br>change<br>since<br>DEC<br>2019 | % WTE<br>Change<br>since<br>Dec<br>2019 | WTE<br>change<br>since<br>DEC<br>2022 | % WTE<br>Change<br>since<br>Dec<br>2022 | WTE<br>change<br>since<br>JUN<br>2023 | No.<br>JUL<br>2023 |
|------------------------------------------|--------------------|--------------------|--------------------|--------------------|---------------------------------------|-----------------------------------------|---------------------------------------|-----------------------------------------|---------------------------------------|--------------------|
| Total HSE                                | 35,860             | 39,878             | 40,670             | 40,636             | +4,776                                | +13.32%                                 | +758                                  | +1.90%                                  | -34                                   | 47,380             |
| Consultants                              | 376                | 416                | 427                | 424                | +48                                   | +12.85%                                 | +8                                    | +1.85%                                  | -3                                    | 469                |
| Registrars                               | 644                | 756                | 767                | 844                | +200                                  | +31.04%                                 | +88                                   | +11.67%                                 | +78                                   | 996                |
| SHO/ Interns                             | 284                | 291                | 274                | 262                | -22                                   | -7.62%                                  | -29                                   | -9.87%                                  | -12                                   | 315                |
| Medical/ Dental, other                   | 610                | 600                | 580                | 571                | -39                                   | -6.34%                                  | -28                                   | -4.75%                                  | -9                                    | 825                |
| Medical & Dental                         | 1,914              | 2,063              | 2,048              | 2,102              | +188                                  | +9.82%                                  | +39                                   | +1.88%                                  | +54                                   | 2,605              |
| Nurse/ Midwife Manager                   | 2,386              | 2,617              | 2,665              | 2,682              | +296                                  | +12.40%                                 | +65                                   | +2.47%                                  | +16                                   | 2,849              |
| Nurse/ Midwife Specialist & AN/MP        | 608                | 958                | 1,104              | 1,116              | +508                                  | +83.63%                                 | +157                                  | +16.43%                                 | +12                                   | 1,197              |
| Staff Nurse/ Staff Midwife               | 6,818              | 7,121              | 7,106              | 7,069              | +251                                  | +3.69%                                  | -52                                   | -0.72%                                  | -37                                   | 8,035              |
| Public Health Nurse                      | 1,534              | 1,502              | 1,453              | 1,463              | -71                                   | -4.60%                                  | -39                                   | -2.59%                                  | +10                                   | 1,776              |
| Nursing/ Midwifery awaiting registration | 72                 | 41                 | 10                 | 10                 | -48                                   | -85.44%                                 | +6                                    | -74.32%                                 | +0                                    | 11                 |
| Post-registration Nurse/ Midwife Student | 98                 | 97                 | 51                 | 29                 | +43                                   | -70.48%                                 | -20                                   | -70.18%                                 | -22                                   | 29                 |
| Pre-registration Nurse Intern (C0VID-19) |                    |                    |                    |                    | +1                                    |                                         |                                       |                                         |                                       |                    |
| Pre-registration Nurse/ Midwife Intern   | 21                 | 25                 | 178                | 177                | +4                                    | +734.02%                                | -2                                    | +596.55%                                | -0                                    | 353                |
| Nursing/ Midwifery Student               | 191                | 163                | 239                | 217                | +26                                   | +13.65%                                 | +54                                   | +33.09%                                 | -22                                   | 393                |
| Nursing/ Midwifery other                 | 40                 | 46                 | 47                 | 48                 | +8                                    | +21.37%                                 | +2                                    | +3.98%                                  | +1                                    | 53                 |
| Nursing & Midwifery                      | 11,576             | 12,408             | 12,615             | 12,595             | +1,019                                | +8.80%                                  | +187                                  | +1.51%                                  | -20                                   | 14,303             |
| Therapy Professions                      | 2,645              | 3,132              | 3,257              | 3,215              | +571                                  | +21.57%                                 | +83                                   | +2.65%                                  | -42                                   | 3,742              |
| Health Science/ Diagnostics              | 85                 | 105                | 106                | 105                | +20                                   | +23.02%                                 | +0                                    | +0.01%                                  | -1                                    | 115                |
| Social Care                              | 175                | 194                | 201                | 202                | +27                                   | +15.21%                                 | +8                                    | +4.16%                                  | +1                                    | 226                |
| Social Workers                           | 601                | 744                | 774                | 771                | +170                                  | +28.20%                                 | +27                                   | +3.59%                                  | -3                                    | 855                |
| Psychologists                            | 756                | 813                | 847                | 831                | +75                                   | +9.87%                                  | +18                                   | +2.20%                                  | -16                                   | 922                |
| Pharmacy                                 | 75                 | 102                | 111                | 108                | +33                                   | +43.47%                                 | +6                                    | +6.33%                                  | -3                                    | 136                |
| H&SC, Other                              | 338                | 418                | 436                | 424                | +86                                   | +25.48%                                 | +6                                    | +1.35%                                  | -12                                   | 516                |
| Health & Social Care Professionals       | 4,676              | 5,508              | 5,732              | 5,656              | +980                                  | +20.96%                                 | +148                                  | +2.68%                                  | -76                                   | 6,512              |
| Management (VIII & above)                | 471                | 646                | 677                | 659                | +188                                  | +40.02%                                 | +14                                   | +2.11%                                  | -17                                   | 675                |
| Administrative/ Supervisory (V to VII)   | 1,095              | 1,884              | 2,026              | 2,028              | +933                                  | +85.17%                                 | +145                                  | +7.69%                                  | +2                                    | 2,143              |
| Clerical (III & IV)                      | 3,076              | 3,493              | 3,734              | 3,777              | +701                                  | +22.77%                                 | +284                                  | +8.14%                                  | +43                                   | 4,295              |
| Management & Administrative              | 4,643              | 6,022              | 6,437              | 6,465              | +1,822                                | +39.24%                                 | +443                                  | +7.35%                                  | +27                                   | 7,113              |
| Support                                  | 1,580              | 1,470              | 1,457              | 1,454              | -126                                  | -7.98%                                  | -16                                   | -1.08%                                  | -3                                    | 1,753              |
| Maintenance/ Technical                   | 278                | 294                | 296                | 295                | +17                                   | +6.18%                                  | +1                                    | +0.24%                                  | -1                                    | 306                |
| General Support                          | 1,858              | 1,764              | 1,753              | 1,749              | -109                                  | -5.86%                                  | -15                                   | -0.86%                                  | -4                                    | 2,059              |
| Health Care Assistants                   | 6,507              | 6,841              | 6,861              | 6,857              | +350                                  | +5.38%                                  | +16                                   | +0.24%                                  | -3                                    | 7,701              |
| Care, other                              | 1,122              | 1,490              | 1,535              | 1,537              | +415                                  | +36.99%                                 | +47                                   | +3.13%                                  | +2                                    | 1,777              |
| Home Help                                | 3,565              | 3,782              | 3,690              | 3,676              | +111                                  | +3.11%                                  | -106                                  | -2.80%                                  | -14                                   | 5,310              |
| Patient & Client Care                    | 11,195             | 12,113             | 12,086             | 12,070             | +876                                  | +7.82%                                  | -43                                   | -0.36%                                  | -15                                   | 14,788             |