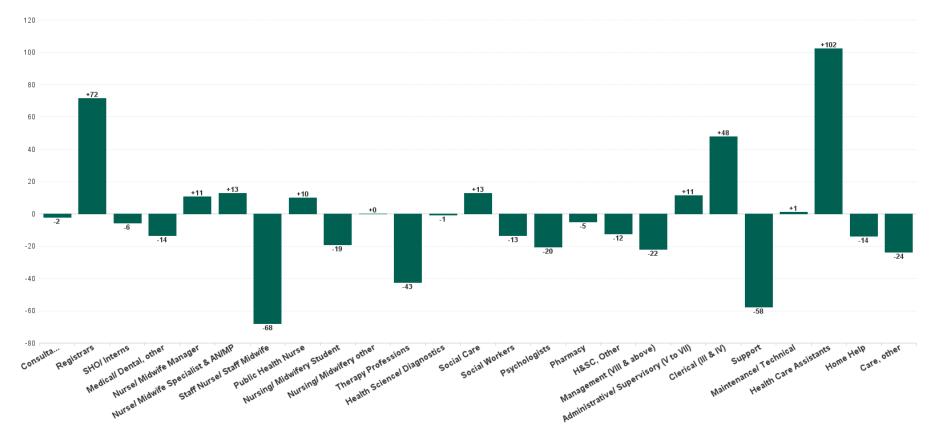

### Employment Report by Staff Group

| JUL 2023                                 | WTE<br>DEC<br>2019 | WTE<br>DEC<br>2022 | WTE<br>JUN<br>2023 | WTE<br>JUL<br>2023 | WTE<br>change<br>since<br>DEC 2019 | % WTE<br>Change<br>since Dec<br>2019 | WTE<br>change<br>since<br>DEC 2022 | % WTE<br>Change<br>since Dec<br>2022 | WTE<br>change<br>since<br>JUN 2023 | No.<br>JUL<br>2023 |
|------------------------------------------|--------------------|--------------------|--------------------|--------------------|------------------------------------|--------------------------------------|------------------------------------|--------------------------------------|------------------------------------|--------------------|
| Overall                                  | 52,085             | 57,523             | 58,542             | 58,502             | +6,417                             | +12.32%                              | +979                               | +1.70%                               | -39                                | 68,772             |
| Consultants                              | 424                | 472                | 486                | 484                | +60                                | +14.14%                              | +12                                | +2.44%                               | -2                                 | 544                |
| Registrars                               | 687                | 798                | 814                | 885                | +198                               | +28.83%                              | +87                                | +10.87%                              | +72                                | 1,060              |
| SHO/ Interns                             | 319                | 327                | 309                | 304                | -15                                | -4.82%                               | -23                                | -7.10%                               | -6                                 | 375                |
| Medical/ Dental, other                   | 634                | 629                | 609                | 596                | -39                                | -6.09%                               | -33                                | -5.26%                               | -14                                | 891                |
| Medical & Dental                         | 2,065              | 2,227              | 2,218              | 2,269              | +204                               | +9.88%                               | +42                                | +1.89%                               | +50                                | 2,870              |
| Nurse/ Midwife Manager                   | 3,162              | 3,449              | 3,505              | 3,516              | +353                               | +11.18%                              | +67                                | +1.93%                               | +11                                | 3,756              |
| Nurse/ Midwife Specialist & AN/MP        | 691                | 1,064              | 1,215              | 1,227              | +536                               | +77.53%                              | +163                               | +15.32%                              | +13                                | 1,329              |
| Staff Nurse/ Staff Midwife               | 9,008              | 9,366              | 9,300              | 9,233              | +224                               | +2.49%                               | -134                               | -1.43%                               | -68                                | 10,553             |
| Public Health Nurse                      | 1,534              | 1,502              | 1,453              | 1,463              | -71                                | -4.60%                               | -39                                | -2.59%                               | +10                                | 1,776              |
| Nursing/ Midwifery awaiting registration | 72                 | 43                 | 10                 | 10                 | -61                                | -85.44%                              | -33                                | -75.97%                              | +0                                 | 11                 |
| Post-registration Nurse/ Midwife Student | 98                 | 97                 | 51                 | 29                 | -69                                | -70.48%                              | -68                                | -70.18%                              | -22                                | 29                 |
| Pre-registration Nurse/ Midwife Intern   | 53                 | 33                 | 241                | 243                | +190                               | +356.85%                             | +210                               | +627.03%                             | +3                                 | 479                |
| Nursing/ Midwifery Student               | 223                | 174                | 302                | 283                | +60                                | +26.92%                              | +109                               | +62.78%                              | -19                                | 519                |
| Nursing/ Midwifery other                 | 59                 | 70                 | 66                 | 66                 | +7                                 | +11.99%                              | -4                                 | -6.14%                               | +0                                 | 73                 |
| Nursing & Midwifery                      | 14,677             | 15,625             | 15,841             | 15,787             | +1,110                             | +7.56%                               | +162                               | +1.03%                               | -54                                | 18,006             |
| Therapy Professions                      | 3,204              | 3,740              | 3,847              | 3,804              | +600                               | +18.72%                              | +64                                | +1.72%                               | -43                                | 4,423              |
| Health Science/ Diagnostics              | 108                | 125                | 125                | 125                | +17                                | +15.41%                              | -0                                 | -0.31%                               | -1                                 | 138                |
| Social Care                              | 2,707              | 3,167              | 3,170              | 3,183              | +476                               | +17.60%                              | +16                                | +0.50%                               | +13                                | 3,730              |
| Social Workers                           | 807                | 970                | 1,000              | 987                | +180                               | +22.30%                              | +16                                | +1.69%                               | -13                                | 1,110              |
| Psychologists                            | 901                | 983                | 1,013              | 993                | +91                                | +10.14%                              | +10                                | +1.00%                               | -20                                | 1,107              |
| Pharmacy                                 | 98                 | 125                | 136                | 131                | +33                                | +33.56%                              | +6                                 | +4.67%                               | -5                                 | 165                |
| H&SC, Other                              | 403                | 471                | 487                | 475                | +72                                | +17.98%                              | +4                                 | +0.83%                               | -12                                | 586                |
| Health & Social Care Professionals       | 8,228              | 9,582              | 9,779              | 9,697              | +1,470                             | +17.86%                              | +116                               | +1.21%                               | -82                                | 11,259             |
| Management (VIII & above)                | 618                | 827                | 859                | 837                | +219                               | +35.44%                              | +10                                | +1.23%                               | -22                                | 861                |
| Administrative/ Supervisory (V to VII)   | 1,507              | 2,400              | 2,591              | 2,602              | +1,095                             | +72.65%                              | +202                               | +8.43%                               | +11                                | 2,761              |
| Clerical (III & IV)                      | 3,694              | 4,150              | 4,424              | 4,472              | +778                               | +21.05%                              | +322                               | +7.76%                               | +48                                | 5,145              |
| Management & Administrative              | 5,819              | 7,377              | 7,874              | 7,911              | +2,092                             | +35.94%                              | +535                               | +7.25%                               | +37                                | 8,767              |
| Support                                  | 2,461              | 2,269              | 2,241              | 2,184              | -277                               | -11.26%                              | -85                                | -3.74%                               | -58                                | 2,737              |
| Maintenance/ Technical                   | 406                | 425                | 433                | 434                | +28                                | +6.89%                               | +9                                 | +2.07%                               | +1                                 | 462                |
| General Support                          | 2,867              | 2,694              | 2,674              | 2,618              | -249                               | -8.69%                               | -76                                | -2.82%                               | -56                                | 3,199              |
| Health Care Assistants                   | 12,147             | 13,075             | 13,271             | 13,374             | +1,227                             | +10.10%                              | +298                               | +2.28%                               | +102                               | 15,604             |
| Care, other                              | 2,717              | 3,162              | 3,194              | 3,171              | +453                               | +16.68%                              | +9                                 | +0.29%                               | -24                                | 3,757              |
| Home Help                                | 3,565              | 3,782              | 3,690              | 3,676              | +111                               | +3.11%                               | -106                               | -2.80%                               | -14                                | 5,310              |
| Patient & Client Care                    | 18,430             | 20,019             | 20,156             | 20,221             | +1,791                             | +9.72%                               | +202                               | +1.01%                               | +65                                | 24,671             |