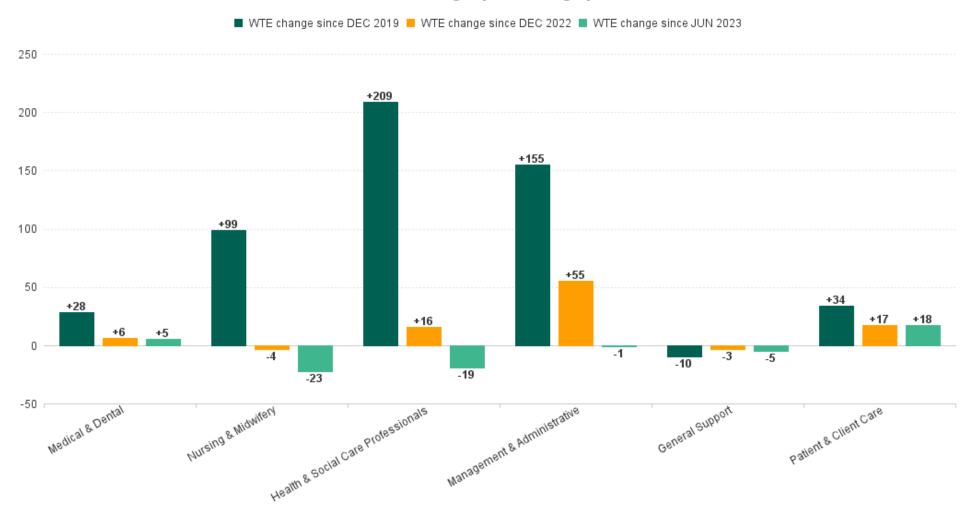

### WTE Change by Staff Category

## **Employment Report : JUL 2023**

| Employment by Staff Group JUL 2023       | WTE<br>DEC<br>2019 | WTE<br>DEC<br>2022 | WTE<br>JUN<br>2023 | WTE<br>JUL<br>2023 | WTE<br>change<br>since<br>DEC 2019 | % WTE<br>Change<br>since Dec<br>2019 | WTE<br>change<br>since<br>DEC 2022 | % WTE<br>Change<br>since Dec<br>2022 | WTE<br>change<br>since<br>JUN 2023 | No.<br>JUL<br>2023 |
|------------------------------------------|--------------------|--------------------|--------------------|--------------------|------------------------------------|--------------------------------------|------------------------------------|--------------------------------------|------------------------------------|--------------------|
| Overall                                  | 5,545              | 5,972              | 6,084              | 6,060              | +515                               | +9.3%                                | +88                                | +1.5%                                | -24                                | 7,045              |
| Consultants                              | 42                 | 43                 | 47                 | 47                 | +4                                 | +10.6%                               | +3                                 | +7.8%                                | 0                                  | 54                 |
| Registrars                               | 75                 | 91                 | 86                 | 106                | +31                                | +40.8%                               | +15                                | +16.9%                               | +20                                | 111                |
| SHO/ Interns                             | 36                 | 43                 | 43                 | 29                 | -7                                 | -18.8%                               | -14                                | -31.9%                               | -14                                | 31                 |
| Medical/ Dental, other                   | 59                 | 57                 | 59                 | 59                 | 0                                  | -0.1%                                | +1                                 | +2.3%                                | -1                                 | 71                 |
| Medical & Dental                         | 212                | 234                | 235                | 240                | +28                                | +13.4%                               | +6                                 | +2.7%                                | +5                                 | 267                |
| Nurse/ Midwife Manager                   | 309                | 331                | 338                | 336                | +28                                | +8.9%                                | +6                                 | +1.7%                                | -1                                 | 361                |
| Nurse/ Midwife Specialist & AN/MP        | 93                 | 141                | 160                | 157                | +65                                | +69.7%                               | +16                                | +11.2%                               | -3                                 | 169                |
| Staff Nurse/ Staff Midwife               | 898                | 916                | 907                | 900                | +2                                 | +0.2%                                | -16                                | -1.7%                                | -7                                 | 1,033              |
| Public Health Nurse                      | 192                | 187                | 184                | 179                | -13                                | -6.8%                                | -9                                 | -4.6%                                | -6                                 | 214                |
| Nursing/ Midwifery awaiting registration | 5                  | 7                  | 0                  | 1                  | -4                                 | -89.5%                               | -7                                 | -92.9%                               | +0                                 | 1                  |
| Post-registration Nurse/ Midwife Student | 4                  | 14                 | 6                  | 1                  | -3                                 | -75.0%                               | -13                                | -93.1%                               | -5                                 | 1                  |
| Pre-registration Nurse/ Midwife Intern   | 0                  | 4                  | 23                 | 23                 | +23                                | +19,066.7%                           | +19                                | +467.9%                              | +0                                 | 46                 |
| Nursing/ Midwifery Student               | 9                  | 25                 | 29                 | 25                 | +16                                | +176.2%                              | -1                                 | -3.9%                                | -5                                 | 48                 |
| Nursing/ Midwifery other                 | 2                  | 4                  | 5                  | 5                  | +3                                 | +125.0%                              | +1                                 | +12.5%                               | 0                                  | 5                  |
| Nursing & Midwifery                      | 1,502              | 1,604              | 1,623              | 1,601              | +99                                | +6.6%                                | -4                                 | -0.2%                                | -23                                | 1,830              |
| Therapy Professions                      | 338                | 421                | 440                | 427                | +88                                | +26.1%                               | +5                                 | +1.3%                                | -14                                | 492                |
| Health Science/ Diagnostics              | 6                  | 10                 | 11                 | 11                 | +4                                 | +65.6%                               | +1                                 | +10.5%                               | +0                                 | 11                 |
| Social Care                              | 245                | 300                | 306                | 315                | +69                                | +28.3%                               | +15                                | +4.9%                                | +8                                 | 374                |
| Pharmacy                                 | 5                  | 6                  | 6                  | 6                  | +1                                 | +26.9%                               | 0                                  | -0.9%                                | 0                                  | 7                  |
| Psychologists                            | 73                 | 88                 | 94                 | 93                 | +20                                | +27.0%                               | +5                                 | +5.8%                                | -1                                 | 106                |
| Social Workers                           | 84                 | 102                | 103                | 100                | +16                                | +19.2%                               | -2                                 | -2.4%                                | -3                                 | 118                |
| H&SC, Other                              | 59                 | 77                 | 78                 | 69                 | +10                                | +16.3%                               | -8                                 | -10.8%                               | -10                                | 90                 |
| Health & Social Care Professionals       | 811                | 1,004              | 1,038              | 1,020              | +209                               | +25.8%                               | +16                                | +1.5%                                | -19                                | 1,198              |
| Management (VIII & above)                | 56                 | 70                 | 71                 | 71                 | +15                                | +27.3%                               | +1                                 | +1.0%                                | +0                                 | 73                 |
| Administrative/ Supervisory (V to VII)   | 134                | 235                | 256                | 253                | +120                               | +89.6%                               | +18                                | +7.6%                                | -3                                 | 266                |
| Clerical (III & IV)                      | 468                | 451                | 487                | 488                | +20                                | +4.3%                                | +37                                | +8.1%                                | +1                                 | 560                |
| Management & Administrative              | 657                | 757                | 813                | 812                | +155                               | +23.6%                               | +55                                | +7.3%                                | -1                                 | 899                |
| Support                                  | 158                | 140                | 142                | 137                | -20                                | -13.0%                               | -3                                 | -2.0%                                | -5                                 | 201                |
| Maintenance/ Technical                   | 68                 | 79                 | 78                 | 79                 | +11                                | +15.6%                               | 0                                  | -0.6%                                | +0                                 | 80                 |
| General Support                          | 226                | 219                | 220                | 216                | -10                                | -4.4%                                | -3                                 | -1.5%                                | -5                                 | 281                |
| Health Care Assistants                   | 1,367              | 1,412              | 1,440              | 1,462              | +94                                | +6.9%                                | +50                                | +3.5%                                | +22                                | 1,682              |
| Home Help                                | 499                | 407                | 387                | 382                | -117                               | -23.5%                               | -25                                | -6.2%                                | -5                                 | 499                |
| Care, other                              | 271                | 335                | 327                | 327                | +57                                | +20.9%                               | -7                                 | -2.2%                                | +0                                 | 389                |
| Patient & Client Care                    | 2,137              | 2,154              | 2,153              | 2,171              | +34                                | +1.6%                                | +17                                | +0.8%                                | +18                                | 2,570              |