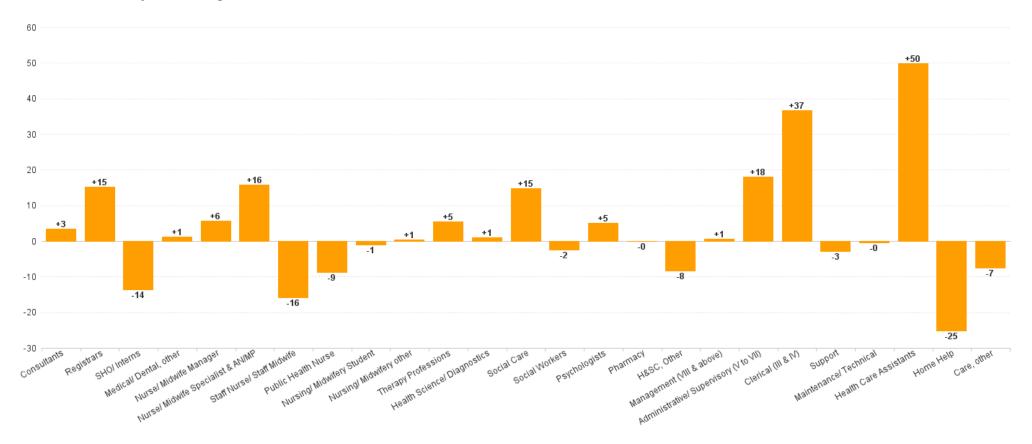

### WTE Change by Staff Category

## **Employment Report : JUL 2023**

| Employment by Staff Group JUL 2023       | WTE<br>DEC<br>2019 | WTE<br>DEC<br>2022 | WTE<br>JUN<br>2023 | WTE<br>JUL<br>2023 | WTE<br>change<br>since<br>DEC 2019 | % WTE<br>Change<br>since Dec<br>2019 | WTE<br>change<br>since<br>DEC 2022 | % WTE<br>Change<br>since Dec<br>2022 | WTE<br>change<br>since<br>JUN 2023 | No.<br>JUL<br>2023 |
|------------------------------------------|--------------------|--------------------|--------------------|--------------------|------------------------------------|--------------------------------------|------------------------------------|--------------------------------------|------------------------------------|--------------------|
| Overall                                  | 5,545              | 5,972              | 6,084              | 6,060              | +515                               | +9.3%                                | +88                                | +1.5%                                | -24                                | 7,045              |
| Consultants                              | 42                 | 43                 | 47                 | 47                 | +4                                 | +10.6%                               | +3                                 | +7.8%                                | 0                                  | 54                 |
| Registrars                               | 75                 | 91                 | 86                 | 106                | +31                                | +40.8%                               | +15                                | +16.9%                               | +20                                | 111                |
| SHO/ Interns                             | 36                 | 43                 | 43                 | 29                 | -7                                 | -18.8%                               | -14                                | -31.9%                               | -14                                | 31                 |
| Medical/ Dental, other                   | 59                 | 57                 | 59                 | 59                 | 0                                  | -0.1%                                | +1                                 | +2.3%                                | -1                                 | 71                 |
| Medical & Dental                         | 212                | 234                | 235                | 240                | +28                                | +13.4%                               | +6                                 | +2.7%                                | +5                                 | 267                |
| Nurse/ Midwife Manager                   | 309                | 331                | 338                | 336                | +28                                | +8.9%                                | +6                                 | +1.7%                                | -1                                 | 361                |
| Nurse/ Midwife Specialist & AN/MP        | 93                 | 141                | 160                | 157                | +65                                | +69.7%                               | +16                                | +11.2%                               | -3                                 | 169                |
| Staff Nurse/ Staff Midwife               | 898                | 916                | 907                | 900                | +2                                 | +0.2%                                | -16                                | -1.7%                                | -7                                 | 1,033              |
| Public Health Nurse                      | 192                | 187                | 184                | 179                | -13                                | -6.8%                                | -9                                 | -4.6%                                | -6                                 | 214                |
| Nursing/ Midwifery awaiting registration | 5                  | 7                  | 0                  | 1                  | -4                                 | -89.5%                               | -7                                 | -92.9%                               | +0                                 | 1                  |
| Post-registration Nurse/ Midwife Student | 4                  | 14                 | 6                  | 1                  | -3                                 | -75.0%                               | -13                                | -93.1%                               | -5                                 | 1                  |
| Pre-registration Nurse/ Midwife Intern   | 0                  | 4                  | 23                 | 23                 | +23                                | +19,066.7%                           | +19                                | +467.9%                              | +0                                 | 46                 |
| Nursing/ Midwifery Student               | 9                  | 25                 | 29                 | 25                 | +16                                | +176.2%                              | -1                                 | -3.9%                                | -5                                 | 48                 |
| Nursing/ Midwifery other                 | 2                  | 4                  | 5                  | 5                  | +3                                 | +125.0%                              | +1                                 | +12.5%                               | 0                                  | 5                  |
| Nursing & Midwifery                      | 1,502              | 1,604              | 1,623              | 1,601              | +99                                | +6.6%                                | -4                                 | -0.2%                                | -23                                | 1,830              |
| Therapy Professions                      | 338                | 421                | 440                | 427                | +88                                | +26.1%                               | +5                                 | +1.3%                                | -14                                | 492                |
| Health Science/ Diagnostics              | 6                  | 10                 | 11                 | 11                 | +4                                 | +65.6%                               | +1                                 | +10.5%                               | +0                                 | 11                 |
| Social Care                              | 245                | 300                | 306                | 315                | +69                                | +28.3%                               | +15                                | +4.9%                                | +8                                 | 374                |
| Pharmacy                                 | 5                  | 6                  | 6                  | 6                  | +1                                 | +26.9%                               | 0                                  | -0.9%                                | 0                                  | 7                  |
| Psychologists                            | 73                 | 88                 | 94                 | 93                 | +20                                | +27.0%                               | +5                                 | +5.8%                                | -1                                 | 106                |
| Social Workers                           | 84                 | 102                | 103                | 100                | +16                                | +19.2%                               | -2                                 | -2.4%                                | -3                                 | 118                |
| H&SC, Other                              | 59                 | 77                 | 78                 | 69                 | +10                                | +16.3%                               | -8                                 | -10.8%                               | -10                                | 90                 |
| Health & Social Care Professionals       | 811                | 1,004              | 1,038              | 1,020              | +209                               | +25.8%                               | +16                                | +1.5%                                | -19                                | 1,198              |
| Management (VIII & above)                | 56                 | 70                 | 71                 | 71                 | +15                                | +27.3%                               | +1                                 | +1.0%                                | +0                                 | 73                 |
| Administrative/ Supervisory (V to VII)   | 134                | 235                | 256                | 253                | +120                               | +89.6%                               | +18                                | +7.6%                                | -3                                 | 266                |
| Clerical (III & IV)                      | 468                | 451                | 487                | 488                | +20                                | +4.3%                                | +37                                | +8.1%                                | +1                                 | 560                |
| Management & Administrative              | 657                | 757                | 813                | 812                | +155                               | +23.6%                               | +55                                | +7.3%                                | -1                                 | 899                |
| Support                                  | 158                | 140                | 142                | 137                | -20                                | -13.0%                               | -3                                 | -2.0%                                | -5                                 | 201                |
| Maintenance/ Technical                   | 68                 | 79                 | 78                 | 79                 | +11                                | +15.6%                               | 0                                  | -0.6%                                | +0                                 | 80                 |
| General Support                          | 226                | 219                | 220                | 216                | -10                                | -4.4%                                | -3                                 | -1.5%                                | -5                                 | 281                |
| Health Care Assistants                   | 1,367              | 1,412              | 1,440              | 1,462              | +94                                | +6.9%                                | +50                                | +3.5%                                | +22                                | 1,682              |
| Home Help                                | 499                | 407                | 387                | 382                | -117                               | -23.5%                               | -25                                | -6.2%                                | -5                                 | 499                |
| Care, other                              | 271                | 335                | 327                | 327                | +57                                | +20.9%                               | -7                                 | -2.2%                                | +0                                 | 389                |
| Patient & Client Care                    | 2,137              | 2,154              | 2,153              | 2,171              | +34                                | +1.6%                                | +17                                | +0.8%                                | +18                                | 2,570              |