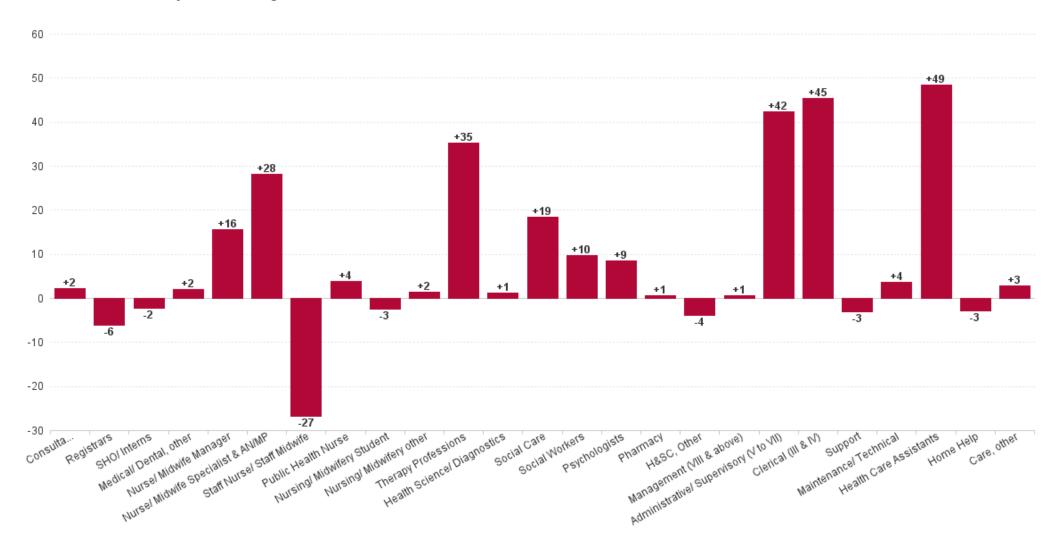

#### **Health Service Executive**

| HSE&S38 JUL 2023                         | WTE<br>DEC<br>2019 | WTE<br>DEC<br>2022 | WTE<br>JUN<br>2023 | WTE<br>JUL<br>2023 | WTE<br>change<br>since<br>DEC<br>2019 | % WTE<br>Change<br>since<br>Dec 2019 | WTE<br>change<br>since<br>DEC<br>2022 | % WTE<br>Change<br>since<br>Dec<br>2022 | WTE<br>change<br>since<br>JUN<br>2023 | No.<br>JUL<br>2023 |
|------------------------------------------|--------------------|--------------------|--------------------|--------------------|---------------------------------------|--------------------------------------|---------------------------------------|-----------------------------------------|---------------------------------------|--------------------|
| Total Health Service Executive           | 4,256              | 4,596              | 4,652              | 4,593              | +337                                  | +7.9%                                | -3                                    | -0.1%                                   | -59                                   | 5,233              |
| Consultants                              | 40                 | 41                 | 45                 | 44                 | +4                                    | +11.2%                               | +3                                    | +8.3%                                   | -0                                    | 51                 |
| Registrars                               | 73                 | 90                 | 84                 | 105                | +32                                   | +43.3%                               | +15                                   | +17.1%                                  | +21                                   | 110                |
| SHO/ Interns                             | 36                 | 42                 | 43                 | 28                 | -8                                    | -21.6%                               | -14                                   | -32.7%                                  | -15                                   | 30                 |
| Medical/ Dental, other                   | 59                 | 57                 | 59                 | 59                 | -0                                    | -0.1%                                | +1                                    | +2.3%                                   | -1                                    | 71                 |
| Medical & Dental                         | 208                | 230                | 231                | 236                | +28                                   | +13.6%                               | +6                                    | +2.7%                                   | +5                                    | 262                |
| Nurse/ Midwife Manager                   | 241                | 266                | 273                | 272                | +31                                   | +12.7%                               | +6                                    | +2.4%                                   | -1                                    | 289                |
| Nurse/ Midwife Specialist & AN/MP        | 88                 | 137                | 156                | 154                | +66                                   | +75.5%                               | +17                                   | +12.5%                                  | -2                                    | 165                |
| Staff Nurse/ Staff Midwife               | 778                | 789                | 784                | 780                | +2                                    | +0.3%                                | -9                                    | -1.1%                                   | -4                                    | 884                |
| Public Health Nurse                      | 192                | 187                | 184                | 179                | -13                                   | -6.8%                                | -9                                    | -4.6%                                   | -6                                    | 214                |
| Nursing/ Midwifery awaiting registration | 5                  | 7                  | 0                  | 1                  | -4                                    | -89.5%                               | +1                                    | -92.9%                                  | +0                                    | 1                  |
| Post-registration Nurse/ Midwife Student | 4                  | 14                 | 6                  | 1                  | -3                                    | -75.0%                               | -3                                    | -93.1%                                  | -5                                    | 1                  |
| Pre-registration Nurse/ Midwife Intern   | 0                  | 4                  | 23                 | 23                 | +23                                   | +19,066.7%                           | +0                                    | +467.9%                                 | +0                                    | 46                 |
| Nursing/ Midwifery Student               | 9                  | 25                 | 29                 | 25                 | +16                                   | +176.2%                              | -1                                    | -3.9%                                   | -5                                    | 48                 |
| Nursing/ Midwifery other                 | 2                  | 4                  | 5                  | 5                  | +3                                    | +125.0%                              | +1                                    | +12.5%                                  | -0                                    | 5                  |
| Nursing & Midwifery                      | 1,310              | 1,408              | 1,432              | 1,414              | +104                                  | +8.0%                                | +6                                    | +0.4%                                   | -19                                   | 1,605              |
| Therapy Professions                      | 304                | 387                | 403                | 390                | +86                                   | +28.4%                               | +3                                    | +0.8%                                   | -13                                   | 447                |
| Health Science/ Diagnostics              | 6                  | 10                 | 11                 | 11                 | +4                                    | +65.6%                               | +1                                    | +10.5%                                  | +0                                    | 11                 |
| Social Care                              | 50                 | 48                 | 47                 | 49                 | -1                                    | -1.6%                                | +1                                    | +2.0%                                   | +1                                    | 54                 |
| Pharmacy                                 | 5                  | 6                  | 6                  | 6                  | +1                                    | +26.9%                               | -0                                    | -0.9%                                   | -0                                    | 7                  |
| Psychologists                            | 59                 | 74                 | 79                 | 79                 | +20                                   | +33.0%                               | +5                                    | +7.2%                                   | -0                                    | 89                 |
| Social Workers                           | 58                 | 77                 | 77                 | 74                 | +16                                   | +27.0%                               | -3                                    | -3.7%                                   | -3                                    | 83                 |
| H&SC, Other                              | 43                 | 66                 | 67                 | 58                 | +15                                   | +34.1%                               | -8                                    | -11.8%                                  | -9                                    | 75                 |
| Health & Social Care Professionals       | 525                | 667                | 690                | 666                | +141                                  | +26.8%                               | -0                                    | -0.1%                                   | -24                                   | 766                |
| Management (VIII & above)                | 43                 | 58                 | 57                 | 56                 | +14                                   | +31.5%                               | -1                                    | -1.9%                                   | -0                                    | 58                 |
| Administrative/ Supervisory (V to VII)   | 99                 | 184                | 197                | 194                | +95                                   | +96.2%                               | +9                                    | +5.1%                                   | -3                                    | 205                |
| Clerical (III & IV)                      | 431                | 410                | 440                | 438                | +7                                    | +1.6%                                | +28                                   | +6.8%                                   | -2                                    | 499                |
| Management & Administrative              | 573                | 652                | 694                | 688                | +115                                  | +20.2%                               | +36                                   | +5.5%                                   | -6                                    | 762                |
| Support                                  | 113                | 94                 | 95                 | 94                 | -19                                   | -17.1%                               | -1                                    | -0.7%                                   | -1                                    | 123                |
| Maintenance/ Technical                   | 63                 | 75                 | 74                 | 74                 | +11                                   | +16.9%                               | -1                                    | -1.4%                                   | -1                                    | 75                 |
| General Support                          | 176                | 169                | 169                | 167                | -9                                    | -5.0%                                | -2                                    | -1.0%                                   | -2                                    | 198                |
| Health Care Assistants                   | 821                | 846                | 843                | 835                | +13                                   | +1.6%                                | -11                                   | -1.3%                                   | -8                                    | 913                |
| Home Help                                | 499                | 407                | 387                | 382                | -117                                  | -23.5%                               | -25                                   | -6.2%                                   | -5                                    | 499                |
| Care, other                              | 144                | 218                | 206                | 205                | +60                                   | +41.9%                               | -13                                   | -6.0%                                   | -2                                    | 228                |
| Patient & Client Care                    | 1,465              | 1,470              | 1,436              | 1,421              | -44                                   | -3.0%                                | -49                                   | -3.3%                                   | -14                                   | 1,640              |