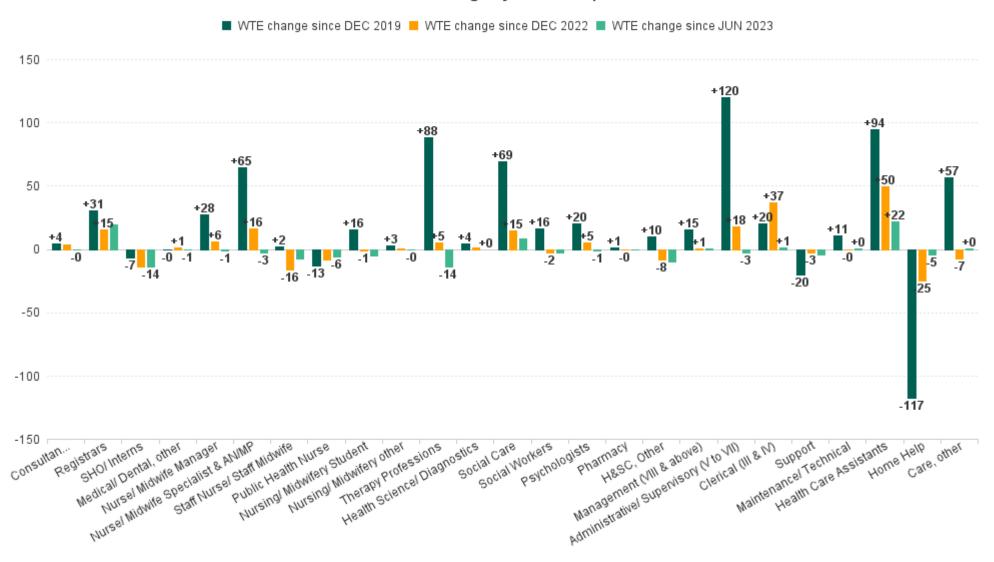

## **Employment Report : JUL 2023**

| Employment by Staff Group JUL 2023       | WTE<br>DEC<br>2019 | WTE<br>DEC<br>2022 | WTE<br>JUN<br>2023 | WTE<br>JUL<br>2023 | WTE<br>change<br>since<br>DEC 2019 | % WTE<br>Change<br>since Dec<br>2019 | WTE<br>change<br>since<br>DEC 2022 | % WTE<br>Change<br>since Dec<br>2022 | WTE<br>change<br>since<br>JUN 2023 | No.<br>JUL<br>2023 |
|------------------------------------------|--------------------|--------------------|--------------------|--------------------|------------------------------------|--------------------------------------|------------------------------------|--------------------------------------|------------------------------------|--------------------|
| Overall                                  | 5,545              | 5,972              | 6,084              | 6,060              | +515                               | +9.3%                                | +88                                | +1.5%                                | -24                                | 7,045              |
| Consultants                              | 42                 | 43                 | 47                 | 47                 | +4                                 | +10.6%                               | +3                                 | +7.8%                                | 0                                  | 54                 |
| Registrars                               | 75                 | 91                 | 86                 | 106                | +31                                | +40.8%                               | +15                                | +16.9%                               | +20                                | 111                |
| SHO/ Interns                             | 36                 | 43                 | 43                 | 29                 | -7                                 | -18.8%                               | -14                                | -31.9%                               | -14                                | 31                 |
| Medical/ Dental, other                   | 59                 | 57                 | 59                 | 59                 | 0                                  | -0.1%                                | +1                                 | +2.3%                                | -1                                 | 71                 |
| Medical & Dental                         | 212                | 234                | 235                | 240                | +28                                | +13.4%                               | +6                                 | +2.7%                                | +5                                 | 267                |
| Nurse/ Midwife Manager                   | 309                | 331                | 338                | 336                | +28                                | +8.9%                                | +6                                 | +1.7%                                | -1                                 | 361                |
| Nurse/ Midwife Specialist & AN/MP        | 93                 | 141                | 160                | 157                | +65                                | +69.7%                               | +16                                | +11.2%                               | -3                                 | 169                |
| Staff Nurse/ Staff Midwife               | 898                | 916                | 907                | 900                | +2                                 | +0.2%                                | -16                                | -1.7%                                | -7                                 | 1,033              |
| Public Health Nurse                      | 192                | 187                | 184                | 179                | -13                                | -6.8%                                | -9                                 | -4.6%                                | -6                                 | 214                |
| Nursing/ Midwifery awaiting registration | 5                  | 7                  | 0                  | 1                  | -4                                 | -89.5%                               | -7                                 | -92.9%                               | +0                                 | 1                  |
| Post-registration Nurse/ Midwife Student | 4                  | 14                 | 6                  | 1                  | -3                                 | -75.0%                               | -13                                | -93.1%                               | -5                                 | 1                  |
| Pre-registration Nurse/ Midwife Intern   | 0                  | 4                  | 23                 | 23                 | +23                                | +19,066.7%                           | +19                                | +467.9%                              | +0                                 | 46                 |
| Nursing/ Midwifery Student               | 9                  | 25                 | 29                 | 25                 | +16                                | +176.2%                              | -1                                 | -3.9%                                | -5                                 | 48                 |
| Nursing/ Midwifery other                 | 2                  | 4                  | 5                  | 5                  | +3                                 | +125.0%                              | +1                                 | +12.5%                               | 0                                  | 5                  |
| Nursing & Midwifery                      | 1,502              | 1,604              | 1,623              | 1,601              | +99                                | +6.6%                                | -4                                 | -0.2%                                | -23                                | 1,830              |
| Therapy Professions                      | 338                | 421                | 440                | 427                | +88                                | +26.1%                               | +5                                 | +1.3%                                | -14                                | 492                |
| Health Science/ Diagnostics              | 6                  | 10                 | 11                 | 11                 | +4                                 | +65.6%                               | +1                                 | +10.5%                               | +0                                 | 11                 |
| Social Care                              | 245                | 300                | 306                | 315                | +69                                | +28.3%                               | +15                                | +4.9%                                | +8                                 | 374                |
| Pharmacy                                 | 5                  | 6                  | 6                  | 6                  | +1                                 | +26.9%                               | 0                                  | -0.9%                                | 0                                  | 7                  |
| Psychologists                            | 73                 | 88                 | 94                 | 93                 | +20                                | +27.0%                               | +5                                 | +5.8%                                | -1                                 | 106                |
| Social Workers                           | 84                 | 102                | 103                | 100                | +16                                | +19.2%                               | -2                                 | -2.4%                                | -3                                 | 118                |
| H&SC, Other                              | 59                 | 77                 | 78                 | 69                 | +10                                | +16.3%                               | -8                                 | -10.8%                               | -10                                | 90                 |
| Health & Social Care Professionals       | 811                | 1,004              | 1,038              | 1,020              | +209                               | +25.8%                               | +16                                | +1.5%                                | -19                                | 1,198              |
| Management (VIII & above)                | 56                 | 70                 | 71                 | 71                 | +15                                | +27.3%                               | +1                                 | +1.0%                                | +0                                 | 73                 |
| Administrative/ Supervisory (V to VII)   | 134                | 235                | 256                | 253                | +120                               | +89.6%                               | +18                                | +7.6%                                | -3                                 | 266                |
| Clerical (III & IV)                      | 468                | 451                | 487                | 488                | +20                                | +4.3%                                | +37                                | +8.1%                                | +1                                 | 560                |
| Management & Administrative              | 657                | 757                | 813                | 812                | +155                               | +23.6%                               | +55                                | +7.3%                                | -1                                 | 899                |
| Support                                  | 158                | 140                | 142                | 137                | -20                                | -13.0%                               | -3                                 | -2.0%                                | -5                                 | 201                |
| Maintenance/ Technical                   | 68                 | 79                 | 78                 | 79                 | +11                                | +15.6%                               | 0                                  | -0.6%                                | +0                                 | 80                 |
| General Support                          | 226                | 219                | 220                | 216                | -10                                | -4.4%                                | -3                                 | -1.5%                                | -5                                 | 281                |
| Health Care Assistants                   | 1,367              | 1,412              | 1,440              | 1,462              | +94                                | +6.9%                                | +50                                | +3.5%                                | +22                                | 1,682              |
| Home Help                                | 499                | 407                | 387                | 382                | -117                               | -23.5%                               | -25                                | -6.2%                                | -5                                 | 499                |
| Care, other                              | 271                | 335                | 327                | 327                | +57                                | +20.9%                               | -7                                 | -2.2%                                | +0                                 | 389                |
| Patient & Client Care                    | 2,137              | 2,154              | 2,153              | 2,171              | +34                                | +1.6%                                | +17                                | +0.8%                                | +18                                | 2,570              |