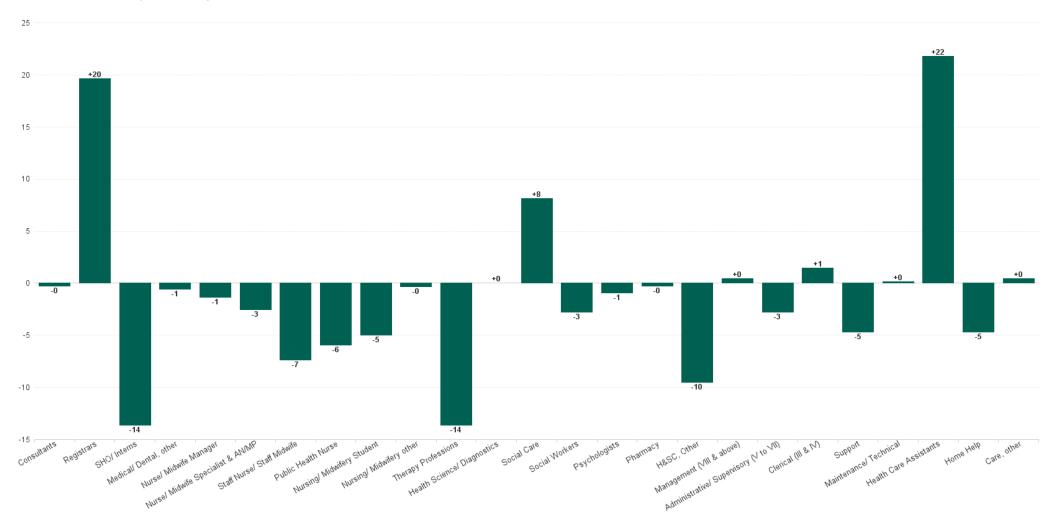

## **Employment Report : JUL 2023**

| Employment by Staff Group JUL 2023       | WTE<br>DEC<br>2019 | WTE<br>DEC<br>2022 | WTE<br>JUN<br>2023 | WTE<br>JUL<br>2023 | WTE<br>change<br>since<br>DEC 2019 | % WTE<br>Change<br>since Dec<br>2019 | WTE<br>change<br>since<br>DEC 2022 | % WTE<br>Change<br>since Dec<br>2022 | WTE<br>change<br>since<br>JUN 2023 | No.<br>JUL<br>2023 |
|------------------------------------------|--------------------|--------------------|--------------------|--------------------|------------------------------------|--------------------------------------|------------------------------------|--------------------------------------|------------------------------------|--------------------|
| Overall                                  | 5,545              | 5,972              | 6,084              | 6,060              | +515                               | +9.3%                                | +88                                | +1.5%                                | -24                                | 7,045              |
| Consultants                              | 42                 | 43                 | 47                 | 47                 | +4                                 | +10.6%                               | +3                                 | +7.8%                                | 0                                  | 54                 |
| Registrars                               | 75                 | 91                 | 86                 | 106                | +31                                | +40.8%                               | +15                                | +16.9%                               | +20                                | 111                |
| SHO/ Interns                             | 36                 | 43                 | 43                 | 29                 | -7                                 | -18.8%                               | -14                                | -31.9%                               | -14                                | 31                 |
| Medical/ Dental, other                   | 59                 | 57                 | 59                 | 59                 | 0                                  | -0.1%                                | +1                                 | +2.3%                                | -1                                 | 71                 |
| Medical & Dental                         | 212                | 234                | 235                | 240                | +28                                | +13.4%                               | +6                                 | +2.7%                                | +5                                 | 267                |
| Nurse/ Midwife Manager                   | 309                | 331                | 338                | 336                | +28                                | +8.9%                                | +6                                 | +1.7%                                | -1                                 | 361                |
| Nurse/ Midwife Specialist & AN/MP        | 93                 | 141                | 160                | 157                | +65                                | +69.7%                               | +16                                | +11.2%                               | -3                                 | 169                |
| Staff Nurse/ Staff Midwife               | 898                | 916                | 907                | 900                | +2                                 | +0.2%                                | -16                                | -1.7%                                | -7                                 | 1,033              |
| Public Health Nurse                      | 192                | 187                | 184                | 179                | -13                                | -6.8%                                | -9                                 | -4.6%                                | -6                                 | 214                |
| Nursing/ Midwifery awaiting registration | 5                  | 7                  | 0                  | 1                  | -4                                 | -89.5%                               | -7                                 | -92.9%                               | +0                                 | 1                  |
| Post-registration Nurse/ Midwife Student | 4                  | 14                 | 6                  | 1                  | -3                                 | -75.0%                               | -13                                | -93.1%                               | -5                                 | 1                  |
| Pre-registration Nurse/ Midwife Intern   | 0                  | 4                  | 23                 | 23                 | +23                                | +19,066.7%                           | +19                                | +467.9%                              | +0                                 | 46                 |
| Nursing/ Midwifery Student               | 9                  | 25                 | 29                 | 25                 | +16                                | +176.2%                              | -1                                 | -3.9%                                | -5                                 | 48                 |
| Nursing/ Midwifery other                 | 2                  | 4                  | 5                  | 5                  | +3                                 | +125.0%                              | +1                                 | +12.5%                               | 0                                  | 5                  |
| Nursing & Midwifery                      | 1,502              | 1,604              | 1,623              | 1,601              | +99                                | +6.6%                                | -4                                 | -0.2%                                | -23                                | 1,830              |
| Therapy Professions                      | 338                | 421                | 440                | 427                | +88                                | +26.1%                               | +5                                 | +1.3%                                | -14                                | 492                |
| Health Science/ Diagnostics              | 6                  | 10                 | 11                 | 11                 | +4                                 | +65.6%                               | +1                                 | +10.5%                               | +0                                 | 11                 |
| Social Care                              | 245                | 300                | 306                | 315                | +69                                | +28.3%                               | +15                                | +4.9%                                | +8                                 | 374                |
| Pharmacy                                 | 5                  | 6                  | 6                  | 6                  | +1                                 | +26.9%                               | 0                                  | -0.9%                                | 0                                  | 7                  |
| Psychologists                            | 73                 | 88                 | 94                 | 93                 | +20                                | +27.0%                               | +5                                 | +5.8%                                | -1                                 | 106                |
| Social Workers                           | 84                 | 102                | 103                | 100                | +16                                | +19.2%                               | -2                                 | -2.4%                                | -3                                 | 118                |
| H&SC, Other                              | 59                 | 77                 | 78                 | 69                 | +10                                | +16.3%                               | -8                                 | -10.8%                               | -10                                | 90                 |
| Health & Social Care Professionals       | 811                | 1,004              | 1,038              | 1,020              | +209                               | +25.8%                               | +16                                | +1.5%                                | -19                                | 1,198              |
| Management (VIII & above)                | 56                 | 70                 | 71                 | 71                 | +15                                | +27.3%                               | +1                                 | +1.0%                                | +0                                 | 73                 |
| Administrative/ Supervisory (V to VII)   | 134                | 235                | 256                | 253                | +120                               | +89.6%                               | +18                                | +7.6%                                | -3                                 | 266                |
| Clerical (III & IV)                      | 468                | 451                | 487                | 488                | +20                                | +4.3%                                | +37                                | +8.1%                                | +1                                 | 560                |
| Management & Administrative              | 657                | 757                | 813                | 812                | +155                               | +23.6%                               | +55                                | +7.3%                                | -1                                 | 899                |
| Support                                  | 158                | 140                | 142                | 137                | -20                                | -13.0%                               | -3                                 | -2.0%                                | -5                                 | 201                |
| Maintenance/ Technical                   | 68                 | 79                 | 78                 | 79                 | +11                                | +15.6%                               | 0                                  | -0.6%                                | +0                                 | 80                 |
| General Support                          | 226                | 219                | 220                | 216                | -10                                | -4.4%                                | -3                                 | -1.5%                                | -5                                 | 281                |
| Health Care Assistants                   | 1,367              | 1,412              | 1,440              | 1,462              | +94                                | +6.9%                                | +50                                | +3.5%                                | +22                                | 1,682              |
| Home Help                                | 499                | 407                | 387                | 382                | -117                               | -23.5%                               | -25                                | -6.2%                                | -5                                 | 499                |
| Care, other                              | 271                | 335                | 327                | 327                | +57                                | +20.9%                               | -7                                 | -2.2%                                | +0                                 | 389                |
| Patient & Client Care                    | 2,137              | 2,154              | 2,153              | 2,171              | +34                                | +1.6%                                | +17                                | +0.8%                                | +18                                | 2,570              |