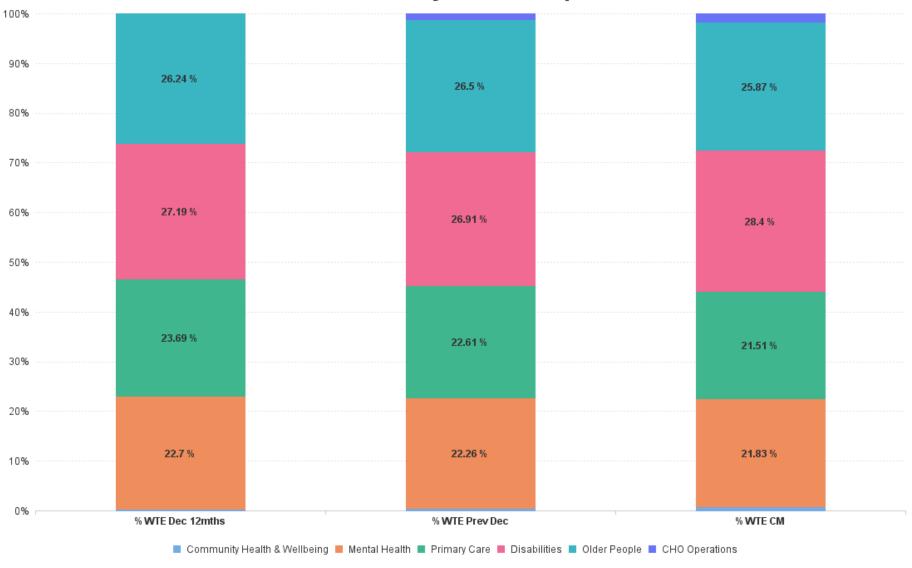

# % Total by Care Group

# **Employment Report by Care Group : JUL 2023**

| Care Group JUL 2023          | WTE DEC 2019 | WTE DEC<br>2022 | WTE JUN<br>2023 | WTE JUL<br>2023 | WTE<br>change<br>since DEC<br>2019 | % WTE<br>Change<br>since Dec<br>2019 | WTE<br>change<br>since DEC<br>2022 | % WTE<br>Change<br>since Dec<br>2022 | WTE<br>change<br>since JUN<br>2023 | No.<br>JUL<br>2023 |
|------------------------------|--------------|-----------------|-----------------|-----------------|------------------------------------|--------------------------------------|------------------------------------|--------------------------------------|------------------------------------|--------------------|
| Overall                      | 5,545        | 5,972           | 6,084           | 6,060           | +515                               | +9.3%                                | +88                                | +1.5%                                | -24                                | 7,045              |
| Community Health & Wellbeing |              | 21              | 46              | 36              | +36                                |                                      | +15                                | +69.5%                               | -10                                | 49                 |
| Mental Health                | 1,308        | 1,329           | 1,344           | 1,323           | +14                                | +1.1%                                | -6                                 | -0.5%                                | -21                                | 1,454              |
| Primary Care                 | 1,134        | 1,351           | 1,316           | 1,303           | +170                               | +15.0%                               | -47                                | -3.5%                                | -13                                | 1,514              |
| Disabilities                 | 1,497        | 1,607           | 1,690           | 1,721           | +224                               | +15.0%                               | +114                               | +7.1%                                | +31                                | 2,091              |
| Older People                 | 1,606        | 1,582           | 1,578           | 1,568           | -38                                | -2.4%                                | -15                                | -0.9%                                | -10                                | 1,824              |
| CHO Operations               |              | 82              | 110             | 108             | +108                               |                                      | +26                                | +32.3%                               | -2                                 | 113                |
| Community Services           | 5,545        | 5,972           | 6,084           | 6,060           | +515                               | +9.3%                                | +88                                | +1.5%                                | -24                                | 7,045              |