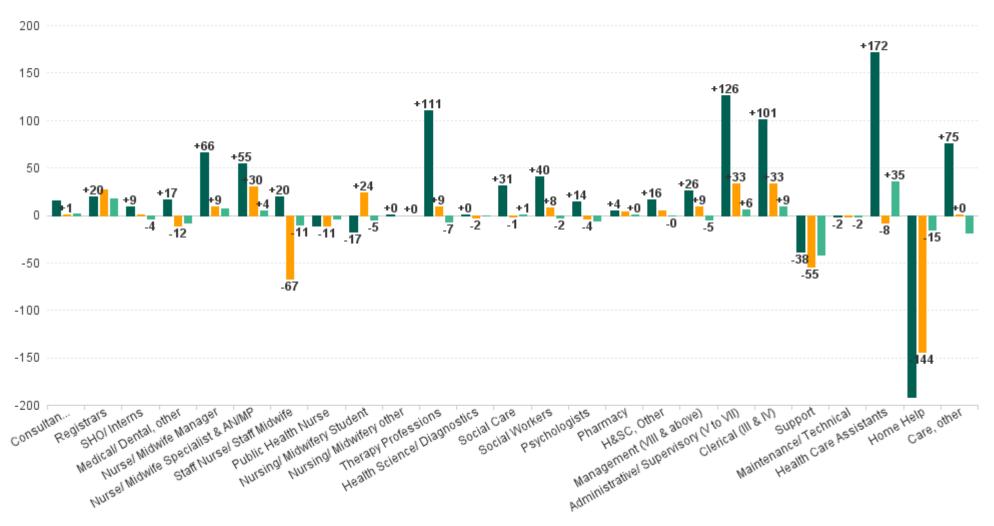

### CHO 4 by S38 Agency: JUL 2023

### **Section 38 Voluntary Agencies**

| HSE&S38 JUL 2023                       | WTE<br>DEC<br>2019 | WTE<br>DEC<br>2022 | WTE<br>JUN<br>2023 | WTE<br>JUL<br>2023 | WTE<br>change<br>since<br>DEC<br>2019 | % WTE<br>Change<br>since<br>Dec<br>2019 | WTE<br>change<br>since<br>DEC<br>2022 | % WTE<br>Change<br>since<br>Dec<br>2022 | WTE<br>change<br>since<br>JUN<br>2023 | No.<br>JUL<br>2023 |
|----------------------------------------|--------------------|--------------------|--------------------|--------------------|---------------------------------------|-----------------------------------------|---------------------------------------|-----------------------------------------|---------------------------------------|--------------------|
| Total Section 38 Voluntary Agencies    | 2,249              | 2,429              | 2,495              | 2,456              | +207                                  | +9.2%                                   | +27                                   | +1.1%                                   | -38                                   | 2,993              |
| Consultants                            |                    | 4                  | 4                  | 4                  | +4                                    |                                         | +0                                    | +0.0%                                   | +0                                    | 5                  |
| Registrars                             | 5                  | 3                  | 3                  | 3                  | -2                                    | -48.0%                                  | -0                                    | -13.3%                                  | +0                                    | 3                  |
| SHO/ Interns                           | 6                  | 4                  | 3                  | 3                  | -3                                    | -51.2%                                  | -1                                    | -25.0%                                  | +0                                    | 3                  |
| Medical/ Dental, other                 | 13                 | 20                 | 20                 | 15                 | +2                                    | +18.4%                                  | -4                                    | -21.4%                                  | -5                                    | 54                 |
| Medical & Dental                       | 24                 | 31                 | 30                 | 25                 | +1                                    | +4.0%                                   | -6                                    | -18.2%                                  | -5                                    | 65                 |
| Nurse/ Midwife Manager                 | 75                 | 85                 | 84                 | 84                 | +10                                   | +13.2%                                  | -0                                    | -0.2%                                   | +0                                    | 96                 |
| Nurse/ Midwife Specialist & AN/MP      | 12                 | 13                 | 13                 | 13                 | +1                                    | +4.2%                                   | +0                                    | +0.0%                                   | +0                                    | 14                 |
| Staff Nurse/ Staff Midwife             | 284                | 271                | 278                | 274                | -10                                   | -3.4%                                   | +4                                    | +1.3%                                   | -3                                    | 342                |
| Pre-registration Nurse/ Midwife Intern | 6                  |                    | 10                 | 10                 | +4                                    | +66.7%                                  | -1                                    |                                         | +0                                    | 20                 |
| Nursing/ Midwifery Student             | 6                  |                    | 10                 | 10                 | +4                                    | +66.7%                                  | +10                                   |                                         | +0                                    | 20                 |
| Nursing/ Midwifery other               | 1                  | 1                  | 1                  | 1                  | +0                                    | +96.1%                                  | +0                                    | +0.0%                                   | +0                                    | 1                  |
| Nursing & Midwifery                    | 378                | 369                | 386                | 383                | +5                                    | +1.3%                                   | +13                                   | +3.6%                                   | -3                                    | 473                |
| Therapy Professions                    | 89                 | 90                 | 89                 | 88                 | -1                                    | -0.6%                                   | -2                                    | -2.7%                                   | -1                                    | 106                |
| Health Science/ Diagnostics            | 2                  | 2                  | 2                  | 2                  | +0                                    | +0.0%                                   | +0                                    | +0.0%                                   | +0                                    | 2                  |
| Social Care                            | 201                | 228                | 228                | 228                | +27                                   | +13.4%                                  | +0                                    | +0.1%                                   | +0                                    | 264                |
| Psychologists                          | 31                 | 33                 | 32                 | 32                 | +1                                    | +4.4%                                   | -1                                    | -2.6%                                   | +0                                    | 37                 |
| Social Workers                         | 27                 | 28                 | 26                 | 24                 | -3                                    | -9.7%                                   | -3                                    | -12.3%                                  | -2                                    | 31                 |
| H&SC, Other                            | 4                  | 5                  | 5                  | 5                  | +1                                    | +19.0%                                  | +0                                    | +0.0%                                   | +0                                    | 7                  |
| Health & Social Care Professionals     | 354                | 386                | 383                | 380                | +26                                   | +7.3%                                   | -6                                    | -1.7%                                   | -3                                    | 447                |
| Management (VIII & above)              | 15                 | 17                 | 20                 | 18                 | +3                                    | +17.3%                                  | +1                                    | +5.6%                                   | -2                                    | 18                 |
| Administrative/ Supervisory (V to VII) | 38                 | 51                 | 51                 | 55                 | +18                                   | +46.8%                                  | +5                                    | +9.3%                                   | +4                                    | 58                 |
| Clerical (III & IV)                    | 89                 | 93                 | 93                 | 93                 | +4                                    | +4.3%                                   | -0                                    | 0.0%                                    | +0                                    | 132                |
| Management & Administrative            | 142                | 161                | 164                | 166                | +24                                   | +16.9%                                  | +6                                    | +3.5%                                   | +2                                    | 208                |
| Support                                | 130                | 131                | 134                | 93                 | -37                                   | -28.7%                                  | -38                                   | -29.2%                                  | -41                                   | 140                |
| Maintenance/ Technical                 | 9                  | 9                  | 10                 | 10                 | +1                                    | +8.0%                                   | +1                                    | +11.2%                                  | +0                                    | 13                 |
| General Support                        | 139                | 140                | 144                | 103                | -37                                   | -26.2%                                  | -37                                   | -26.7%                                  | -41                                   | 153                |
| Health Care Assistants                 | 875                | 969                | 998                | 1,025              | +149                                  | +17.0%                                  | +56                                   | +5.7%                                   | +27                                   | 1,205              |
| Care, other                            | 336                | 373                | 390                | 375                | +38                                   | +11.4%                                  | +2                                    | +0.5%                                   | -15                                   | 442                |
| Patient & Client Care                  | 1,212              | 1,342              | 1,388              | 1,399              | +188                                  | +15.5%                                  | +57                                   | +4.3%                                   | +11                                   | 1,647              |