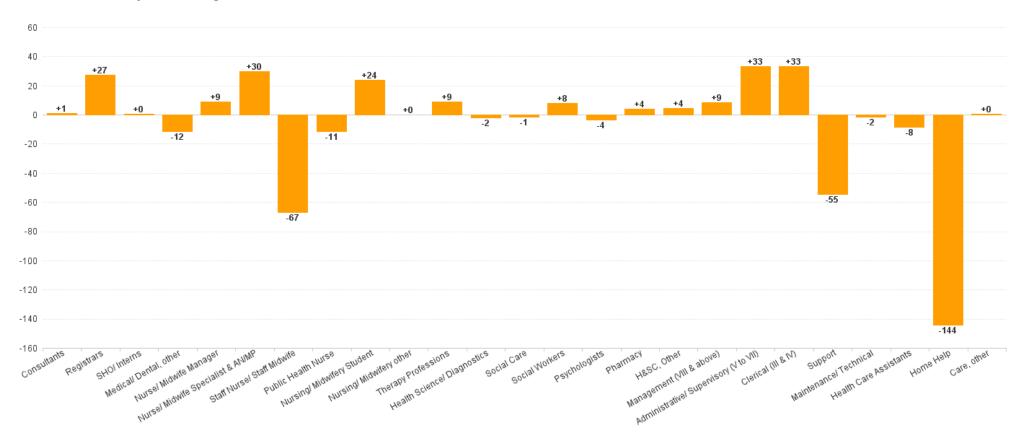

### WTE Change by Staff Category

### **Employment Report : JUL 2023**

| Employment by Staff Group JUL 2023       | WTE<br>DEC<br>2019 | WTE<br>DEC<br>2022 | WTE<br>JUN<br>2023 | WTE<br>JUL<br>2023 | WTE<br>change<br>since<br>DEC 2019 | % WTE<br>Change<br>since Dec<br>2019 | WTE<br>change<br>since<br>DEC 2022 | % WTE<br>Change<br>since Dec<br>2022 | WTE<br>change<br>since<br>JUN 2023 | No.<br>JUL<br>2023 |
|------------------------------------------|--------------------|--------------------|--------------------|--------------------|------------------------------------|--------------------------------------|------------------------------------|--------------------------------------|------------------------------------|--------------------|
| Overall                                  | 8,189              | 8,961              | 8,893              | 8,848              | +659                               | +8.0%                                | -113                               | -1.3%                                | -46                                | 10,916             |
| Consultants                              | 55                 | 70                 | 69                 | 71                 | +16                                | +28.4%                               | +1                                 | +1.2%                                | +1                                 | 83                 |
| Registrars                               | 103                | 96                 | 106                | 123                | +20                                | +19.3%                               | +27                                | +28.6%                               | +18                                | 130                |
| SHO/ Interns                             | 38                 | 46                 | 50                 | 47                 | +9                                 | +22.7%                               | +0                                 | +0.8%                                | -4                                 | 49                 |
| Medical/ Dental, other                   | 111                | 140                | 136                | 128                | +17                                | +15.1%                               | -12                                | -8.2%                                | -8                                 | 243                |
| Medical & Dental                         | 308                | 352                | 361                | 369                | +61                                | +19.8%                               | +17                                | +4.9%                                | +7                                 | 505                |
| Nurse/ Midwife Manager                   | 433                | 490                | 491                | 498                | +66                                | +15.2%                               | +9                                 | +1.8%                                | +7                                 | 542                |
| Nurse/ Midwife Specialist & AN/MP        | 81                 | 106                | 131                | 136                | +55                                | +67.6%                               | +30                                | +28.3%                               | +4                                 | 147                |
| Staff Nurse/ Staff Midwife               | 1,446              | 1,532              | 1,476              | 1,465              | +20                                | +1.4%                                | -67                                | -4.4%                                | -11                                | 1,755              |
| Public Health Nurse                      | 216                | 216                | 209                | 205                | -11                                | -5.0%                                | -11                                | -5.2%                                | -3                                 | 261                |
| Nursing/ Midwifery awaiting registration | 32                 |                    |                    |                    | -32                                | -100.0%                              |                                    |                                      |                                    |                    |
| Post-registration Nurse/ Midwife Student | 19                 | 11                 | 13                 | 8                  | -11                                | -58.4%                               | -3                                 | -26.9%                               | -5                                 | 8                  |
| Pre-registration Nurse/ Midwife Intern   | 9                  | 7                  | 34                 | 34                 | +25                                | +282.0%                              | +27                                | +365.9%                              | 0                                  | 69                 |
| Nursing/ Midwifery Student               | 60                 | 18                 | 47                 | 42                 | -17                                | -29.1%                               | +24                                | +131.2%                              | -5                                 | 77                 |
| Nursing/ Midwifery other                 | 1                  | 1                  | 1                  | 1                  | +0                                 | +96.1%                               | +0                                 | +0.0%                                | +0                                 | 1                  |
| Nursing & Midwifery                      | 2,235              | 2,363              | 2,355              | 2,348              | +112                               | +5.0%                                | -15                                | -0.6%                                | -7                                 | 2,783              |
| Therapy Professions                      | 448                | 549                | 566                | 558                | +111                               | +24.7%                               | +9                                 | +1.6%                                | -7                                 | 655                |
| Health Science/ Diagnostics              | 12                 | 14                 | 12                 | 12                 | +0                                 | +2.7%                                | -2                                 | -15.1%                               | 0                                  | 14                 |
| Social Care                              | 240                | 272                | 270                | 271                | +31                                | +13.0%                               | -1                                 | -0.4%                                | +1                                 | 311                |
| Pharmacy                                 | 8                  | 9                  | 12                 | 12                 | +4                                 | +55.4%                               | +4                                 | +44.9%                               | +0                                 | 19                 |
| Psychologists                            | 138                | 156                | 158                | 152                | +14                                | +10.4%                               | -4                                 | -2.3%                                | -5                                 | 174                |
| Social Workers                           | 115                | 147                | 157                | 155                | +40                                | +35.0%                               | +8                                 | +5.5%                                | -2                                 | 179                |
| H&SC, Other                              | 60                 | 72                 | 77                 | 76                 | +16                                | +26.8%                               | +4                                 | +5.9%                                | 0                                  | 106                |
| Health & Social Care Professionals       | 1,020              | 1,219              | 1,252              | 1,238              | +217                               | +21.3%                               | +18                                | +1.5%                                | -14                                | 1,458              |
| Management (VIII & above)                | 73                 | 90                 | 104                | 99                 | +26                                | +35.8%                               | +9                                 | +9.5%                                | -5                                 | 101                |
| Administrative/ Supervisory (V to VII)   | 161                | 254                | 281                | 287                | +126                               | +78.5%                               | +33                                | +13.1%                               | +6                                 | 309                |
| Clerical (III & IV)                      | 505                | 572                | 596                | 605                | +101                               | +19.9%                               | +33                                | +5.8%                                | +9                                 | 729                |
| Management & Administrative              | 738                | 916                | 981                | 991                | +253                               | +34.3%                               | +75                                | +8.2%                                | +10                                | 1,139              |
| Support                                  | 337                | 353                | 340                | 299                | -38                                | -11.3%                               | -55                                | -15.4%                               | -42                                | 378                |
| Maintenance/ Technical                   | 22                 | 22                 | 22                 | 20                 | -2                                 | -8.6%                                | -2                                 | -7.5%                                | -2                                 | 26                 |
| General Support                          | 359                | 375                | 363                | 319                | -40                                | -11.2%                               | -56                                | -15.0%                               | -44                                | 404                |
| Health Care Assistants                   | 1,954              | 2,135              | 2,091              | 2,126              | +172                               | +8.8%                                | -8                                 | -0.4%                                | +35                                | 2,460              |
| Home Help                                | 1,124              | 1,076              | 947                | 932                | -192                               | -17.1%                               | -144                               | -13.4%                               | -15                                | 1,522              |
| Care, other                              | 450                | 524                | 543                | 525                | +75                                | +16.7%                               | +0                                 | +0.1%                                | -19                                | 645                |
| Patient & Client Care                    | 3,528              | 3,735              | 3,582              | 3,583              | +55                                | +1.6%                                | -152                               | -4.1%                                | +1                                 | 4,627              |