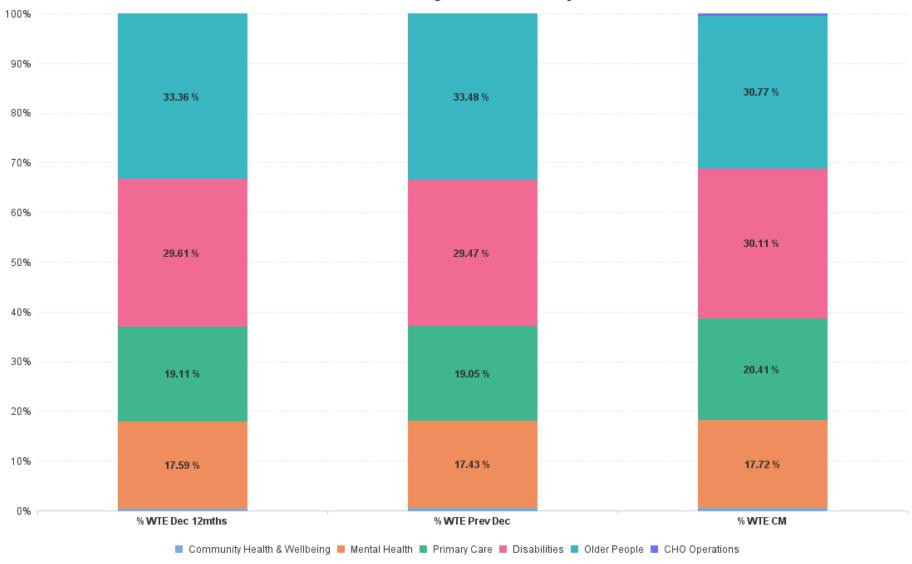

# % Total by Care Group

# **Employment Report by Care Group : JUL 2023**

| Care Group JUL 2023          | WTE DEC<br>2019 | WTE DEC<br>2022 | WTE JUN<br>2023 | WTE JUL<br>2023 | WTE<br>change<br>since DEC<br>2019 | % WTE<br>Change<br>since Dec<br>2019 | WTE<br>change<br>since DEC<br>2022 | % WTE<br>Change<br>since Dec<br>2022 | WTE<br>change<br>since JUN<br>2023 | No.<br>JUL<br>2023 |
|------------------------------|-----------------|-----------------|-----------------|-----------------|------------------------------------|--------------------------------------|------------------------------------|--------------------------------------|------------------------------------|--------------------|
| Overall                      | 8,189           | 8,961           | 8,893           | 8,848           | +659                               | +8.0%                                | -113                               | -1.3%                                | -46                                | 10,916             |
| Community Health & Wellbeing |                 | 52              | 53              | 45              | +45                                |                                      | -7                                 | -13.6%                               | -8                                 | 81                 |
| Mental Health                | 1,499           | 1,562           | 1,575           | 1,568           | +69                                | +4.6%                                | +6                                 | +0.4%                                | -7                                 | 1,752              |
| Primary Care                 | 1,346           | 1,707           | 1,783           | 1,806           | +460                               | +34.2%                               | +99                                | +5.8%                                | +23                                | 2,241              |
| Disabilities                 | 2,425           | 2,640           | 2,693           | 2,664           | +239                               | +9.9%                                | +24                                | +0.9%                                | -29                                | 3,153              |
| Older People                 | 2,919           | 3,000           | 2,759           | 2,722           | -197                               | -6.7%                                | -278                               | -9.3%                                | -37                                | 3,643              |
| CHO Operations               |                 |                 | 31              | 43              | +43                                |                                      | +43                                |                                      | +12                                | 46                 |
| Community Services           | 8,189           | 8,961           | 8,893           | 8,848           | +659                               | +8.0%                                | -113                               | -1.3%                                | -46                                | 10,916             |