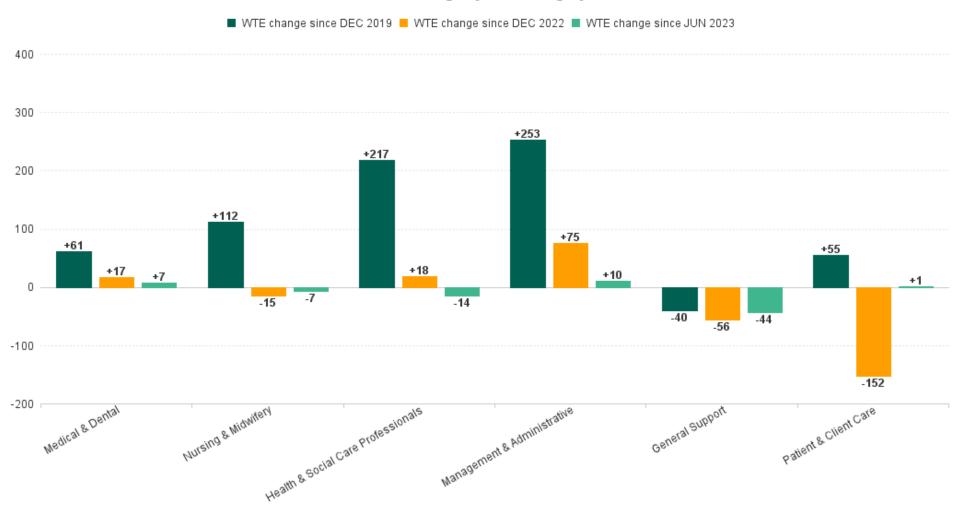

### WTE Change by Staff Category

### **Employment Report : JUL 2023**

| Employment by Staff Group JUL 2023       | WTE<br>DEC<br>2019 | WTE<br>DEC<br>2022 | WTE<br>JUN<br>2023 | WTE<br>JUL<br>2023 | WTE<br>change<br>since<br>DEC 2019 | % WTE<br>Change<br>since Dec<br>2019 | WTE<br>change<br>since<br>DEC 2022 | % WTE<br>Change<br>since Dec<br>2022 | WTE<br>change<br>since<br>JUN 2023 | No.<br>JUL<br>2023 |
|------------------------------------------|--------------------|--------------------|--------------------|--------------------|------------------------------------|--------------------------------------|------------------------------------|--------------------------------------|------------------------------------|--------------------|
| Overall                                  | 8,189              | 8,961              | 8,893              | 8,848              | +659                               | +8.0%                                | -113                               | -1.3%                                | -46                                | 10,916             |
| Consultants                              | 55                 | 70                 | 69                 | 71                 | +16                                | +28.4%                               | +1                                 | +1.2%                                | +1                                 | 83                 |
| Registrars                               | 103                | 96                 | 106                | 123                | +20                                | +19.3%                               | +27                                | +28.6%                               | +18                                | 130                |
| SHO/ Interns                             | 38                 | 46                 | 50                 | 47                 | +9                                 | +22.7%                               | +0                                 | +0.8%                                | -4                                 | 49                 |
| Medical/ Dental, other                   | 111                | 140                | 136                | 128                | +17                                | +15.1%                               | -12                                | -8.2%                                | -8                                 | 243                |
| Medical & Dental                         | 308                | 352                | 361                | 369                | +61                                | +19.8%                               | +17                                | +4.9%                                | +7                                 | 505                |
| Nurse/ Midwife Manager                   | 433                | 490                | 491                | 498                | +66                                | +15.2%                               | +9                                 | +1.8%                                | +7                                 | 542                |
| Nurse/ Midwife Specialist & AN/MP        | 81                 | 106                | 131                | 136                | +55                                | +67.6%                               | +30                                | +28.3%                               | +4                                 | 147                |
| Staff Nurse/ Staff Midwife               | 1,446              | 1,532              | 1,476              | 1,465              | +20                                | +1.4%                                | -67                                | -4.4%                                | -11                                | 1,755              |
| Public Health Nurse                      | 216                | 216                | 209                | 205                | -11                                | -5.0%                                | -11                                | -5.2%                                | -3                                 | 261                |
| Nursing/ Midwifery awaiting registration | 32                 |                    |                    |                    | -32                                | -100.0%                              |                                    |                                      |                                    |                    |
| Post-registration Nurse/ Midwife Student | 19                 | 11                 | 13                 | 8                  | -11                                | -58.4%                               | -3                                 | -26.9%                               | -5                                 | 8                  |
| Pre-registration Nurse/ Midwife Intern   | 9                  | 7                  | 34                 | 34                 | +25                                | +282.0%                              | +27                                | +365.9%                              | 0                                  | 69                 |
| Nursing/ Midwifery Student               | 60                 | 18                 | 47                 | 42                 | -17                                | -29.1%                               | +24                                | +131.2%                              | -5                                 | 77                 |
| Nursing/ Midwifery other                 | 1                  | 1                  | 1                  | 1                  | +0                                 | +96.1%                               | +0                                 | +0.0%                                | +0                                 | 1                  |
| Nursing & Midwifery                      | 2,235              | 2,363              | 2,355              | 2,348              | +112                               | +5.0%                                | -15                                | -0.6%                                | -7                                 | 2,783              |
| Therapy Professions                      | 448                | 549                | 566                | 558                | +111                               | +24.7%                               | +9                                 | +1.6%                                | -7                                 | 655                |
| Health Science/ Diagnostics              | 12                 | 14                 | 12                 | 12                 | +0                                 | +2.7%                                | -2                                 | -15.1%                               | 0                                  | 14                 |
| Social Care                              | 240                | 272                | 270                | 271                | +31                                | +13.0%                               | -1                                 | -0.4%                                | +1                                 | 311                |
| Pharmacy                                 | 8                  | 9                  | 12                 | 12                 | +4                                 | +55.4%                               | +4                                 | +44.9%                               | +0                                 | 19                 |
| Psychologists                            | 138                | 156                | 158                | 152                | +14                                | +10.4%                               | -4                                 | -2.3%                                | -5                                 | 174                |
| Social Workers                           | 115                | 147                | 157                | 155                | +40                                | +35.0%                               | +8                                 | +5.5%                                | -2                                 | 179                |
| H&SC, Other                              | 60                 | 72                 | 77                 | 76                 | +16                                | +26.8%                               | +4                                 | +5.9%                                | 0                                  | 106                |
| Health & Social Care Professionals       | 1,020              | 1,219              | 1,252              | 1,238              | +217                               | +21.3%                               | +18                                | +1.5%                                | -14                                | 1,458              |
| Management (VIII & above)                | 73                 | 90                 | 104                | 99                 | +26                                | +35.8%                               | +9                                 | +9.5%                                | -5                                 | 101                |
| Administrative/ Supervisory (V to VII)   | 161                | 254                | 281                | 287                | +126                               | +78.5%                               | +33                                | +13.1%                               | +6                                 | 309                |
| Clerical (III & IV)                      | 505                | 572                | 596                | 605                | +101                               | +19.9%                               | +33                                | +5.8%                                | +9                                 | 729                |
| Management & Administrative              | 738                | 916                | 981                | 991                | +253                               | +34.3%                               | +75                                | +8.2%                                | +10                                | 1,139              |
| Support                                  | 337                | 353                | 340                | 299                | -38                                | -11.3%                               | -55                                | -15.4%                               | -42                                | 378                |
| Maintenance/ Technical                   | 22                 | 22                 | 22                 | 20                 | -2                                 | -8.6%                                | -2                                 | -7.5%                                | -2                                 | 26                 |
| General Support                          | 359                | 375                | 363                | 319                | -40                                | -11.2%                               | -56                                | -15.0%                               | -44                                | 404                |
| Health Care Assistants                   | 1,954              | 2,135              | 2,091              | 2,126              | +172                               | +8.8%                                | -8                                 | -0.4%                                | +35                                | 2,460              |
| Home Help                                | 1,124              | 1,076              | 947                | 932                | -192                               | -17.1%                               | -144                               | -13.4%                               | -15                                | 1,522              |
| Care, other                              | 450                | 524                | 543                | 525                | +75                                | +16.7%                               | +0                                 | +0.1%                                | -19                                | 645                |
| Patient & Client Care                    | 3,528              | 3,735              | 3,582              | 3,583              | +55                                | +1.6%                                | -152                               | -4.1%                                | +1                                 | 4,627              |