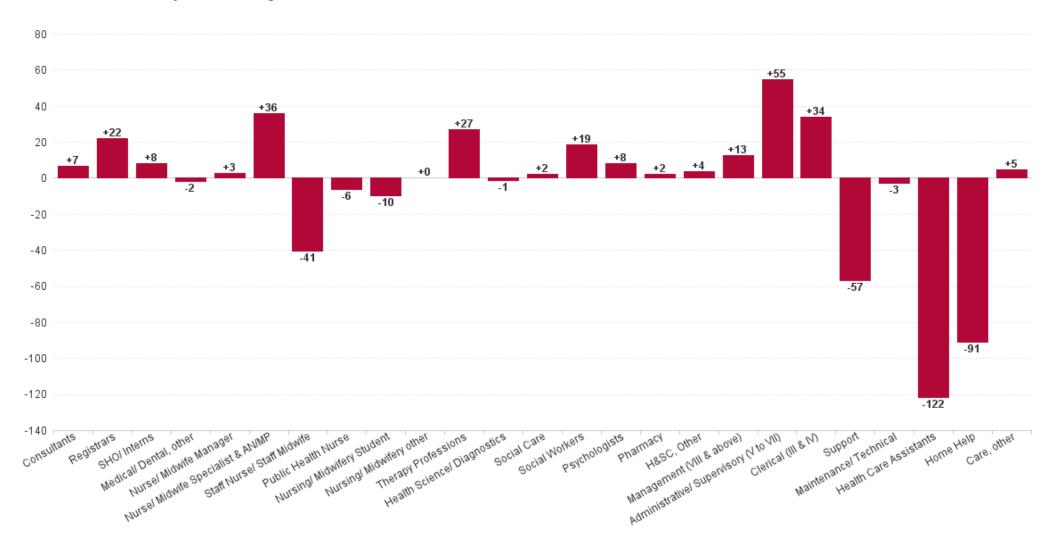

# **Employment Report by HSE.S38: JUL 2023**

#### **Health Service Executive**

| HSE&S38 JUL 2023                         | WTE<br>DEC<br>2019 | WTE<br>DEC<br>2022 | WTE<br>JUN<br>2023 | WTE<br>JUL<br>2023 | WTE<br>change<br>since<br>DEC<br>2019 | % WTE<br>Change<br>since<br>Dec<br>2019 | WTE<br>change<br>since<br>DEC<br>2022 | % WTE<br>Change<br>since<br>Dec<br>2022 | WTE<br>change<br>since<br>JUN<br>2023 | No.<br>JUL<br>2023 |
|------------------------------------------|--------------------|--------------------|--------------------|--------------------|---------------------------------------|-----------------------------------------|---------------------------------------|-----------------------------------------|---------------------------------------|--------------------|
| Total Health Service Executive           | 5,939              | 6,531              | 6,399              | 6,391              | +452                                  | +7.6%                                   | -140                                  | -2.1%                                   | -7                                    | 7,923              |
| Consultants                              | 55                 | 66                 | 65                 | 66                 | +11                                   | +20.8%                                  | +1                                    | +1.3%                                   | +1                                    | 78                 |
| Registrars                               | 98                 | 93                 | 103                | 121                | +22                                   | +22.8%                                  | +28                                   | +29.9%                                  | +18                                   | 127                |
| SHO/ Interns                             | 32                 | 42                 | 47                 | 44                 | +12                                   | +36.9%                                  | +1                                    | +3.2%                                   | -4                                    | 46                 |
| Medical/ Dental, other                   | 98                 | 120                | 116                | 113                | +14                                   | +14.7%                                  | -7                                    | -6.1%                                   | -3                                    | 189                |
| Medical & Dental                         | 284                | 321                | 331                | 344                | +60                                   | +21.2%                                  | +23                                   | +7.1%                                   | +12                                   | 440                |
| Nurse/ Midwife Manager                   | 358                | 405                | 407                | 414                | +56                                   | +15.6%                                  | +9                                    | +2.2%                                   | +7                                    | 446                |
| Nurse/ Midwife Specialist & AN/MP        | 68                 | 93                 | 118                | 122                | +54                                   | +79.2%                                  | +30                                   | +32.3%                                  | +4                                    | 133                |
| Staff Nurse/ Staff Midwife               | 1,161              | 1,261              | 1,198              | 1,191              | +29                                   | +2.5%                                   | -70                                   | -5.6%                                   | -7                                    | 1,413              |
| Public Health Nurse                      | 216                | 216                | 209                | 205                | -11                                   | -5.0%                                   | -11                                   | -5.2%                                   | -3                                    | 261                |
| Nursing/ Midwifery awaiting registration | 32                 |                    |                    |                    | -32                                   | -100.0%                                 |                                       |                                         |                                       |                    |
| Post-registration Nurse/ Midwife Student | 19                 | 11                 | 13                 | 8                  | -11                                   | -58.4%                                  | -9                                    | -26.9%                                  | -5                                    | 8                  |
| Pre-registration Nurse/ Midwife Intern   | 3                  | 7                  | 24                 | 24                 | +21                                   | +712.7%                                 | +0                                    | +230.4%                                 | -0                                    | 49                 |
| Nursing/ Midwifery Student               | 54                 | 18                 | 37                 | 32                 | -21                                   | -39.8%                                  | +14                                   | +76.7%                                  | -5                                    | 57                 |
| Nursing & Midwifery                      | 1,857              | 1,993              | 1,969              | 1,965              | +107                                  | +5.8%                                   | -29                                   | -1.4%                                   | -4                                    | 2,310              |
| Therapy Professions                      | 359                | 459                | 476                | 470                | +111                                  | +31.0%                                  | +11                                   | +2.5%                                   | -6                                    | 549                |
| Health Science/ Diagnostics              | 10                 | 12                 | 10                 | 10                 | +0                                    | +3.2%                                   | -2                                    | -17.6%                                  | -0                                    | 12                 |
| Social Care                              | 39                 | 44                 | 42                 | 43                 | +4                                    | +10.7%                                  | -1                                    | -3.3%                                   | +1                                    | 47                 |
| Pharmacy                                 | 8                  | 9                  | 12                 | 12                 | +4                                    | +55.4%                                  | +4                                    | +44.9%                                  | +0                                    | 19                 |
| Psychologists                            | 107                | 123                | 126                | 120                | +13                                   | +12.1%                                  | -3                                    | -2.2%                                   | -6                                    | 137                |
| Social Workers                           | 88                 | 119                | 131                | 131                | +43                                   | +48.7%                                  | +11                                   | +9.6%                                   | -0                                    | 148                |
| H&SC, Other                              | 56                 | 67                 | 72                 | 72                 | +15                                   | +27.3%                                  | +4                                    | +6.4%                                   | -0                                    | 99                 |
| Health & Social Care Professionals       | 667                | 833                | 869                | 858                | +191                                  | +28.7%                                  | +25                                   | +3.0%                                   | -11                                   | 1,011              |
| Management (VIII & above)                | 58                 | 73                 | 84                 | 81                 | +23                                   | +40.6%                                  | +8                                    | +10.4%                                  | -3                                    | 83                 |
| Administrative/ Supervisory (V to VII)   | 123                | 204                | 230                | 232                | +109                                  | +88.2%                                  | +29                                   | +14.0%                                  | +2                                    | 251                |
| Clerical (III & IV)                      | 415                | 479                | 503                | 512                | +97                                   | +23.3%                                  | +33                                   | +6.9%                                   | +9                                    | 597                |
| Management & Administrative              | 596                | 756                | 817                | 825                | +229                                  | +38.4%                                  | +69                                   | +9.2%                                   | +8                                    | 931                |
| Support                                  | 207                | 222                | 207                | 206                | -1                                    | -0.4%                                   | -16                                   | -7.3%                                   | -1                                    | 238                |
| Maintenance/ Technical                   | 13                 | 13                 | 12                 | 10                 | -3                                    | -20.3%                                  | -3                                    | -20.2%                                  | -2                                    | 13                 |
| General Support                          | 220                | 235                | 219                | 216                | -4                                    | -1.6%                                   | -19                                   | -8.0%                                   | -3                                    | 251                |
| Health Care Assistants                   | 1,079              | 1,166              | 1,093              | 1,101              | +23                                   | +2.1%                                   | -64                                   | -5.5%                                   | +9                                    | 1,255              |
| Home Help                                | 1,124              | 1,076              | 947                | 932                | -192                                  | -17.1%                                  | -144                                  | -13.4%                                  | -15                                   | 1,522              |
| Care, other                              | 113                | 151                | 153                | 150                | +37                                   | +32.4%                                  | -1                                    | -0.9%                                   | -3                                    | 203                |
| Patient & Client Care                    | 2,316              | 2,393              | 2,193              | 2,184              | -132                                  | -5.7%                                   | -209                                  | -8.7%                                   | -10                                   | 2,980              |