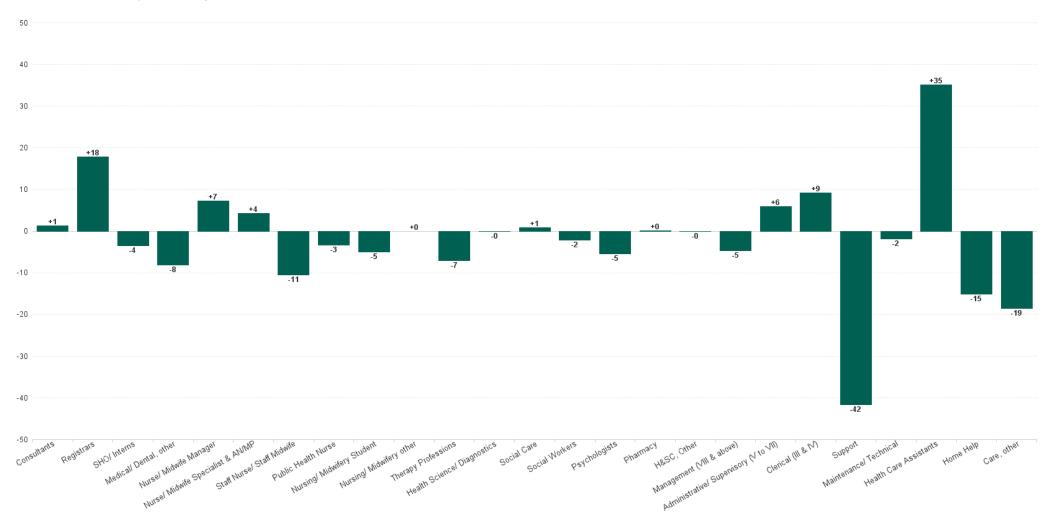

### CHO 4 by S38 Agency: JUL 2023

### **Section 38 Voluntary Agencies**

| HSE&S38 JUL 2023                       | WTE<br>DEC<br>2019 | WTE<br>DEC<br>2022 | WTE<br>JUN<br>2023 | WTE<br>JUL<br>2023 | WTE<br>change<br>since<br>DEC<br>2019 | % WTE<br>Change<br>since<br>Dec<br>2019 | WTE<br>change<br>since<br>DEC<br>2022 | % WTE<br>Change<br>since<br>Dec<br>2022 | WTE<br>change<br>since<br>JUN<br>2023 | No.<br>JUL<br>2023 |
|----------------------------------------|--------------------|--------------------|--------------------|--------------------|---------------------------------------|-----------------------------------------|---------------------------------------|-----------------------------------------|---------------------------------------|--------------------|
| Total Section 38 Voluntary Agencies    | 2,249              | 2,429              | 2,495              | 2,456              | +207                                  | +9.2%                                   | +27                                   | +1.1%                                   | -38                                   | 2,993              |
| Consultants                            |                    | 4                  | 4                  | 4                  | +4                                    |                                         | +0                                    | +0.0%                                   | +0                                    | 5                  |
| Registrars                             | 5                  | 3                  | 3                  | 3                  | -2                                    | -48.0%                                  | -0                                    | -13.3%                                  | +0                                    | 3                  |
| SHO/ Interns                           | 6                  | 4                  | 3                  | 3                  | -3                                    | -51.2%                                  | -1                                    | -25.0%                                  | +0                                    | 3                  |
| Medical/ Dental, other                 | 13                 | 20                 | 20                 | 15                 | +2                                    | +18.4%                                  | -4                                    | -21.4%                                  | -5                                    | 54                 |
| Medical & Dental                       | 24                 | 31                 | 30                 | 25                 | +1                                    | +4.0%                                   | -6                                    | -18.2%                                  | -5                                    | 65                 |
| Nurse/ Midwife Manager                 | 75                 | 85                 | 84                 | 84                 | +10                                   | +13.2%                                  | -0                                    | -0.2%                                   | +0                                    | 96                 |
| Nurse/ Midwife Specialist & AN/MP      | 12                 | 13                 | 13                 | 13                 | +1                                    | +4.2%                                   | +0                                    | +0.0%                                   | +0                                    | 14                 |
| Staff Nurse/ Staff Midwife             | 284                | 271                | 278                | 274                | -10                                   | -3.4%                                   | +4                                    | +1.3%                                   | -3                                    | 342                |
| Pre-registration Nurse/ Midwife Intern | 6                  |                    | 10                 | 10                 | +4                                    | +66.7%                                  | -1                                    |                                         | +0                                    | 20                 |
| Nursing/ Midwifery Student             | 6                  |                    | 10                 | 10                 | +4                                    | +66.7%                                  | +10                                   |                                         | +0                                    | 20                 |
| Nursing/ Midwifery other               | 1                  | 1                  | 1                  | 1                  | +0                                    | +96.1%                                  | +0                                    | +0.0%                                   | +0                                    | 1                  |
| Nursing & Midwifery                    | 378                | 369                | 386                | 383                | +5                                    | +1.3%                                   | +13                                   | +3.6%                                   | -3                                    | 473                |
| Therapy Professions                    | 89                 | 90                 | 89                 | 88                 | -1                                    | -0.6%                                   | -2                                    | -2.7%                                   | -1                                    | 106                |
| Health Science/ Diagnostics            | 2                  | 2                  | 2                  | 2                  | +0                                    | +0.0%                                   | +0                                    | +0.0%                                   | +0                                    | 2                  |
| Social Care                            | 201                | 228                | 228                | 228                | +27                                   | +13.4%                                  | +0                                    | +0.1%                                   | +0                                    | 264                |
| Psychologists                          | 31                 | 33                 | 32                 | 32                 | +1                                    | +4.4%                                   | -1                                    | -2.6%                                   | +0                                    | 37                 |
| Social Workers                         | 27                 | 28                 | 26                 | 24                 | -3                                    | -9.7%                                   | -3                                    | -12.3%                                  | -2                                    | 31                 |
| H&SC, Other                            | 4                  | 5                  | 5                  | 5                  | +1                                    | +19.0%                                  | +0                                    | +0.0%                                   | +0                                    | 7                  |
| Health & Social Care Professionals     | 354                | 386                | 383                | 380                | +26                                   | +7.3%                                   | -6                                    | -1.7%                                   | -3                                    | 447                |
| Management (VIII & above)              | 15                 | 17                 | 20                 | 18                 | +3                                    | +17.3%                                  | +1                                    | +5.6%                                   | -2                                    | 18                 |
| Administrative/ Supervisory (V to VII) | 38                 | 51                 | 51                 | 55                 | +18                                   | +46.8%                                  | +5                                    | +9.3%                                   | +4                                    | 58                 |
| Clerical (III & IV)                    | 89                 | 93                 | 93                 | 93                 | +4                                    | +4.3%                                   | -0                                    | 0.0%                                    | +0                                    | 132                |
| Management & Administrative            | 142                | 161                | 164                | 166                | +24                                   | +16.9%                                  | +6                                    | +3.5%                                   | +2                                    | 208                |
| Support                                | 130                | 131                | 134                | 93                 | -37                                   | -28.7%                                  | -38                                   | -29.2%                                  | -41                                   | 140                |
| Maintenance/ Technical                 | 9                  | 9                  | 10                 | 10                 | +1                                    | +8.0%                                   | +1                                    | +11.2%                                  | +0                                    | 13                 |
| General Support                        | 139                | 140                | 144                | 103                | -37                                   | -26.2%                                  | -37                                   | -26.7%                                  | -41                                   | 153                |
| Health Care Assistants                 | 875                | 969                | 998                | 1,025              | +149                                  | +17.0%                                  | +56                                   | +5.7%                                   | +27                                   | 1,205              |
| Care, other                            | 336                | 373                | 390                | 375                | +38                                   | +11.4%                                  | +2                                    | +0.5%                                   | -15                                   | 442                |
| Patient & Client Care                  | 1,212              | 1,342              | 1,388              | 1,399              | +188                                  | +15.5%                                  | +57                                   | +4.3%                                   | +11                                   | 1,647              |