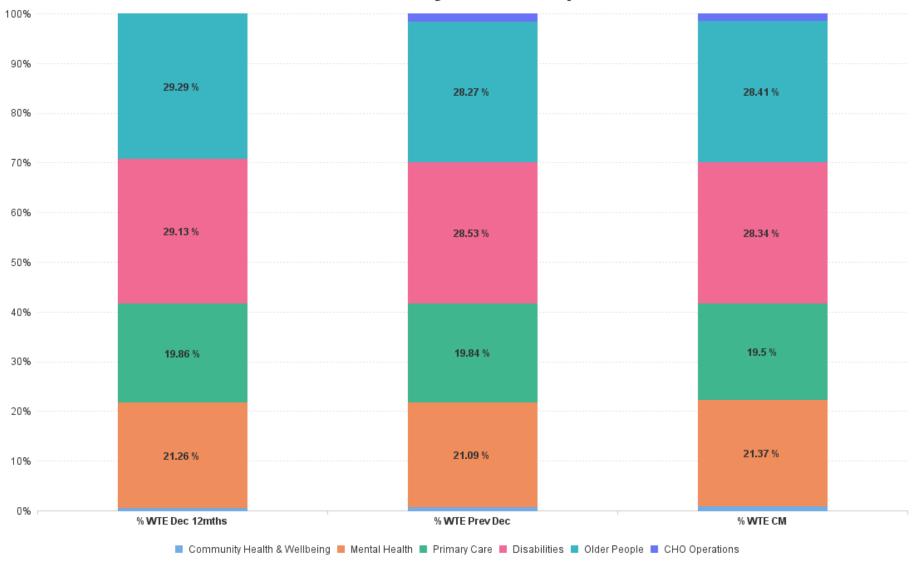

## % Total by Care Group

# **Employment Report by Care Group : JUL 2023**

| Care Group JUL 2023          | WTE DEC<br>2019 | WTE DEC<br>2022 | WTE JUN<br>2023 | WTE JUL<br>2023 | WTE<br>change<br>since DEC<br>2019 | % WTE<br>Change<br>since Dec<br>2019 | WTE<br>change<br>since DEC<br>2022 | % WTE<br>Change<br>since Dec<br>2022 | WTE<br>change<br>since JUN<br>2023 | No.<br>JUL<br>2023 |
|------------------------------|-----------------|-----------------|-----------------|-----------------|------------------------------------|--------------------------------------|------------------------------------|--------------------------------------|------------------------------------|--------------------|
| Overall                      | 5,277           | 5,805           | 6,011           | 6,042           | +765                               | +14.5%                               | +237                               | +4.1%                                | +31                                | 7,082              |
| Community Health & Wellbeing |                 | 38              | 49              | 49              | +49                                |                                      | +11                                | +27.6%                               | 0                                  | 54                 |
| Mental Health                | 1,177           | 1,224           | 1,287           | 1,291           | +114                               | +9.7%                                | +67                                | +5.4%                                | +4                                 | 1,436              |
| Primary Care                 | 958             | 1,152           | 1,165           | 1,178           | +220                               | +22.9%                               | +26                                | +2.3%                                | +13                                | 1,400              |
| Disabilities                 | 1,488           | 1,656           | 1,708           | 1,712           | +224                               | +15.1%                               | +56                                | +3.4%                                | +4                                 | 2,005              |
| Older People                 | 1,653           | 1,641           | 1,704           | 1,717           | +63                                | +3.8%                                | +75                                | +4.6%                                | +13                                | 2,087              |
| CHO Operations               |                 | 94              | 98              | 96              | +96                                |                                      | +2                                 | +2.1%                                | -2                                 | 100                |
| Community Services           | 5,277           | 5,805           | 6,011           | 6,042           | +765                               | +14.5%                               | +237                               | +4.1%                                | +31                                | 7,082              |