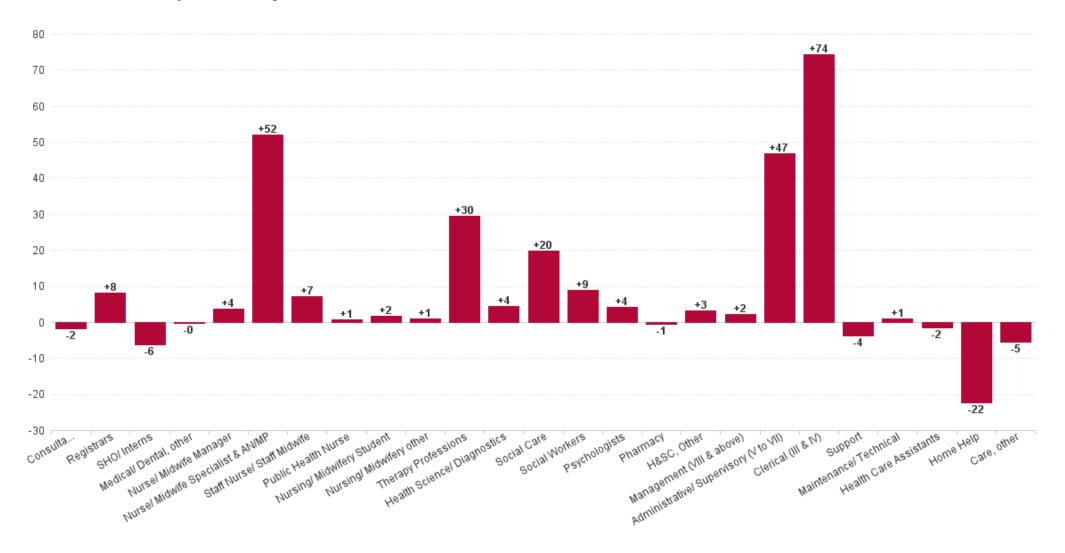

#### **Health Service Executive**

| HSE&S38 JUL 2023                         | WTE<br>DEC<br>2019 | WTE<br>DEC<br>2022 | WTE<br>JUN<br>2023 | WTE<br>JUL<br>2023 | WTE<br>change<br>since<br>DEC<br>2019 | % WTE<br>Change<br>since<br>Dec<br>2019 | WTE<br>change<br>since<br>DEC<br>2022 | % WTE<br>Change<br>since<br>Dec<br>2022 | WTE<br>change<br>since<br>JUN<br>2023 | No.<br>JUL<br>2023 |
|------------------------------------------|--------------------|--------------------|--------------------|--------------------|---------------------------------------|-----------------------------------------|---------------------------------------|-----------------------------------------|---------------------------------------|--------------------|
| Total Health Service Executive           | 4,153              | 4,571              | 4,749              | 4,779              | +626                                  | +15.1%                                  | +208                                  | +4.6%                                   | +30                                   | 5,617              |
| Consultants                              | 29                 | 35                 | 34                 | 33                 | +4                                    | +13.5%                                  | -2                                    | -6.0%                                   | -0                                    | 36                 |
| Registrars                               | 29                 | 41                 | 52                 | 62                 | +33                                   | +115.2%                                 | +21                                   | +50.5%                                  | +10                                   | 64                 |
| SHO/ Interns                             | 37                 | 32                 | 27                 | 26                 | -11                                   | -29.2%                                  | -6                                    | -19.0%                                  | -0                                    | 27                 |
| Medical/ Dental, other                   | 65                 | 75                 | 75                 | 73                 | +8                                    | +12.6%                                  | -2                                    | -2.5%                                   | -2                                    | 102                |
| Medical & Dental                         | 160                | 184                | 188                | 195                | +35                                   | +21.7%                                  | +11                                   | +5.9%                                   | +7                                    | 229                |
| Nurse/ Midwife Manager                   | 299                | 327                | 324                | 326                | +27                                   | +9.2%                                   | -1                                    | -0.2%                                   | +2                                    | 345                |
| Nurse/ Midwife Specialist & AN/MP        | 53                 | 112                | 138                | 142                | +89                                   | +167.9%                                 | +30                                   | +27.0%                                  | +4                                    | 152                |
| Staff Nurse/ Staff Midwife               | 862                | 878                | 896                | 908                | +45                                   | +5.2%                                   | +29                                   | +3.3%                                   | +12                                   | 1,042              |
| Public Health Nurse                      | 176                | 165                | 163                | 162                | -14                                   | -7.8%                                   | -2                                    | -1.4%                                   | -0                                    | 195                |
| Post-registration Nurse/ Midwife Student | 5                  | 4                  | 4                  | 4                  | -1                                    | -20.0%                                  | -1                                    | +1.8%                                   | +0                                    | 4                  |
| Pre-registration Nurse/ Midwife Intern   | 1                  | 1                  | 20                 | 20                 | +19                                   | +1,937.0%                               | -0                                    | +1,686.8%                               | +1                                    | 41                 |
| Nursing/ Midwifery awaiting registration | 2                  | 6                  | 3                  | 3                  | +1                                    | +63.0%                                  | +3                                    | -46.4%                                  | +0                                    | 3                  |
| Nursing/ Midwifery Student               | 8                  | 11                 | 26                 | 27                 | +20                                   | +249.1%                                 | +17                                   | +156.5%                                 | +1                                    | 48                 |
| Nursing/ Midwifery other                 | 4                  | 4                  | 5                  | 5                  | +1                                    | +21.4%                                  | +1                                    | +22.5%                                  | -0                                    | 6                  |
| Nursing & Midwifery                      | 1,402              | 1,497              | 1,552              | 1,570              | +168                                  | +12.0%                                  | +74                                   | +4.9%                                   | +18                                   | 1,788              |
| Therapy Professions                      | 323                | 368                | 399                | 398                | +75                                   | +23.2%                                  | +30                                   | +8.1%                                   | -1                                    | 453                |
| Health Science/ Diagnostics              | 4                  | 7                  | 12                 | 11                 | +7                                    | +184.5%                                 | +3                                    | +44.5%                                  | -1                                    | 12                 |
| Social Care                              | 26                 | 30                 | 34                 | 34                 | +7                                    | +28.4%                                  | +4                                    | +11.9%                                  | -0                                    | 38                 |
| Pharmacy                                 | 1                  | 3                  | 3                  | 3                  | +2                                    | +187.0%                                 | +0                                    | +0.7%                                   | -0                                    | 3                  |
| Psychologists                            | 74                 | 75                 | 81                 | 81                 | +6                                    | +8.7%                                   | +6                                    | +8.2%                                   | -1                                    | 90                 |
| Social Workers                           | 49                 | 61                 | 66                 | 66                 | +16                                   | +32.7%                                  | +5                                    | +7.7%                                   | -0                                    | 73                 |
| H&SC, Other                              | 27                 | 44                 | 47                 | 46                 | +19                                   | +68.3%                                  | +1                                    | +3.2%                                   | -2                                    | 50                 |
| Health & Social Care Professionals       | 505                | 588                | 642                | 637                | +132                                  | +26.2%                                  | +49                                   | +8.3%                                   | -5                                    | 719                |
| Management (VIII & above)                | 37                 | 60                 | 63                 | 58                 | +21                                   | +56.9%                                  | -2                                    | -3.2%                                   | -4                                    | 59                 |
| Administrative/ Supervisory (V to VII)   | 108                | 190                | 212                | 211                | +103                                  | +95.1%                                  | +20                                   | +10.6%                                  | -2                                    | 220                |
| Clerical (III & IV)                      | 283                | 351                | 375                | 387                | +105                                  | +37.0%                                  | +37                                   | +10.5%                                  | +12                                   | 435                |
| Management & Administrative              | 428                | 601                | 650                | 656                | +228                                  | +53.4%                                  | +55                                   | +9.2%                                   | +7                                    | 714                |
| Support                                  | 290                | 271                | 269                | 271                | -20                                   | -6.7%                                   | -1                                    | -0.3%                                   | +2                                    | 338                |
| Maintenance/ Technical                   | 24                 | 20                 | 21                 | 21                 | -3                                    | -13.1%                                  | +1                                    | +5.3%                                   | +0                                    | 23                 |
| General Support                          | 315                | 291                | 290                | 292                | -23                                   | -7.2%                                   | +0                                    | +0.1%                                   | +2                                    | 361                |
| Health Care Assistants                   | 600                | 633                | 671                | 674                | +74                                   | +12.4%                                  | +41                                   | +6.5%                                   | +4                                    | 747                |
| Home Help                                | 665                | 648                | 629                | 626                | -39                                   | -5.9%                                   | -22                                   | -3.4%                                   | -3                                    | 901                |
| Care, other                              | 78                 | 128                | 128                | 129                | +50                                   | +64.4%                                  | +1                                    | +0.4%                                   | +1                                    | 158                |
| Patient & Client Care                    | 1,343              | 1,409              | 1,427              | 1,429              | +86                                   | +6.4%                                   | +19                                   | +1.4%                                   | +2                                    | 1,806              |