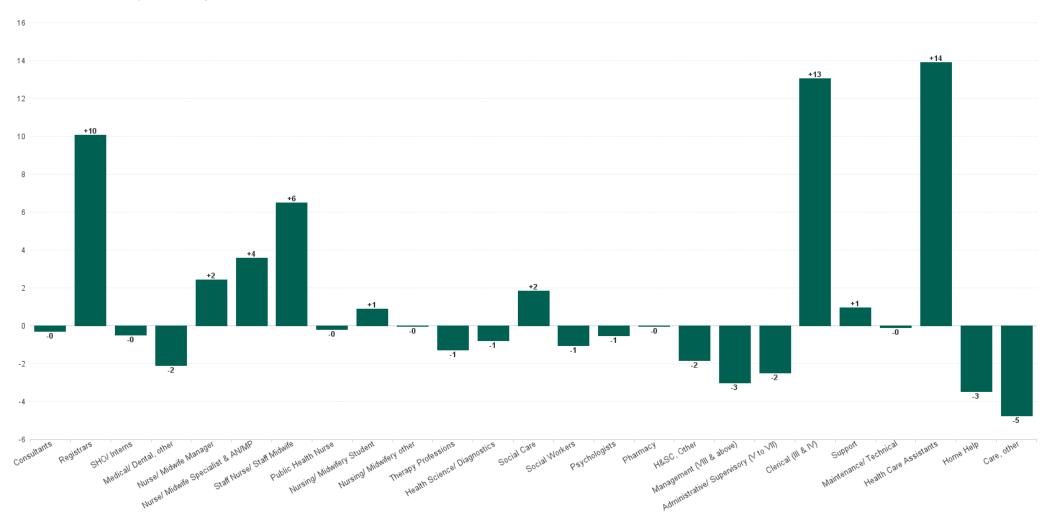

### WTE Change by Staff Category

## **Employment Report : JUL 2023**

| Employment by Staff Group JUL 2023       | WTE<br>DEC<br>2019 | WTE<br>DEC<br>2022 | WTE<br>JUN<br>2023 | WTE<br>JUL<br>2023 | WTE<br>change<br>since<br>DEC 2019 | % WTE<br>Change<br>since Dec<br>2019 | WTE<br>change<br>since<br>DEC 2022 | % WTE<br>Change<br>since Dec<br>2022 | WTE<br>change<br>since<br>JUN 2023 | No.<br>JUL<br>2023 |
|------------------------------------------|--------------------|--------------------|--------------------|--------------------|------------------------------------|--------------------------------------|------------------------------------|--------------------------------------|------------------------------------|--------------------|
| Overall                                  | 5,277              | 5,805              | 6,011              | 6,042              | +765                               | +14.5%                               | +237                               | +4.1%                                | +31                                | 7,082              |
| Consultants                              | 30                 | 36                 | 35                 | 34                 | +4                                 | +13.2%                               | -2                                 | -5.5%                                | 0                                  | 37                 |
| Registrars                               | 29                 | 41                 | 52                 | 62                 | +33                                | +115.2%                              | +21                                | +50.5%                               | +10                                | 64                 |
| SHO/ Interns                             | 37                 | 32                 | 27                 | 26                 | -11                                | -29.2%                               | -6                                 | -19.0%                               | 0                                  | 27                 |
| Medical/ Dental, other                   | 65                 | 75                 | 75                 | 73                 | +8                                 | +12.6%                               | -2                                 | -2.5%                                | -2                                 | 102                |
| Medical & Dental                         | 161                | 185                | 189                | 196                | +35                                | +21.6%                               | +11                                | +5.9%                                | +7                                 | 230                |
| Nurse/ Midwife Manager                   | 345                | 375                | 375                | 378                | +32                                | +9.4%                                | +2                                 | +0.6%                                | +2                                 | 399                |
| Nurse/ Midwife Specialist & AN/MP        | 53                 | 112                | 138                | 142                | +89                                | +167.9%                              | +30                                | +27.0%                               | +4                                 | 152                |
| Staff Nurse/ Staff Midwife               | 962                | 982                | 989                | 996                | +34                                | +3.6%                                | +14                                | +1.4%                                | +6                                 | 1,147              |
| Public Health Nurse                      | 176                | 165                | 163                | 162                | -14                                | -7.8%                                | -2                                 | -1.4%                                | 0                                  | 195                |
| Nursing/ Midwifery awaiting registration | 2                  | 6                  | 3                  | 3                  | +1                                 | +63.0%                               | -3                                 | -46.4%                               | +0                                 | 3                  |
| Post-registration Nurse/ Midwife Student | 5                  | 4                  | 4                  | 4                  | -1                                 | -20.0%                               | +0                                 | +1.8%                                | +0                                 | 4                  |
| Pre-registration Nurse/ Midwife Intern   | 1                  | 1                  | 25                 | 25                 | +24                                | +2,437.0%                            | +24                                | +2,125.4%                            | +1                                 | 51                 |
| Nursing/ Midwifery Student               | 8                  | 11                 | 31                 | 32                 | +25                                | +312.9%                              | +22                                | +203.4%                              | +1                                 | 58                 |
| Nursing/ Midwifery other                 | 4                  | 4                  | 5                  | 5                  | +1                                 | +21.4%                               | +1                                 | +22.5%                               | 0                                  | 6                  |
| Nursing & Midwifery                      | 1,549              | 1,649              | 1,702              | 1,715              | +167                               | +10.8%                               | +67                                | +4.0%                                | +13                                | 1,957              |
| Therapy Professions                      | 325                | 369                | 400                | 399                | +73                                | +22.5%                               | +30                                | +8.1%                                | -1                                 | 454                |
| Health Science/ Diagnostics              | 4                  | 7                  | 12                 | 11                 | +7                                 | +184.5%                              | +3                                 | +44.5%                               | -1                                 | 12                 |
| Social Care                              | 164                | 174                | 178                | 180                | +16                                | +9.7%                                | +6                                 | +3.5%                                | +2                                 | 211                |
| Pharmacy                                 | 1                  | 3                  | 3                  | 3                  | +2                                 | +187.0%                              | +0                                 | +0.7%                                | 0                                  | 3                  |
| Psychologists                            | 79                 | 80                 | 86                 | 86                 | +7                                 | +8.9%                                | +6                                 | +7.7%                                | -1                                 | 96                 |
| Social Workers                           | 61                 | 70                 | 73                 | 72                 | +11                                | +18.1%                               | +2                                 | +3.1%                                | -1                                 | 80                 |
| H&SC, Other                              | 34                 | 50                 | 52                 | 50                 | +16                                | +46.7%                               | 0                                  | -0.3%                                | -2                                 | 56                 |
| Health & Social Care Professionals       | 668                | 752                | 803                | 800                | +132                               | +19.8%                               | +47                                | +6.3%                                | -4                                 | 912                |
| Management (VIII & above)                | 44                 | 72                 | 74                 | 71                 | +27                                | +60.7%                               | -1                                 | -2.0%                                | -3                                 | 72                 |
| Administrative/ Supervisory (V to VII)   | 130                | 215                | 245                | 243                | +112                               | +86.2%                               | +27                                | +12.7%                               | -2                                 | 253                |
| Clerical (III & IV)                      | 329                | 398                | 424                | 437                | +108                               | +32.9%                               | +39                                | +9.9%                                | +13                                | 494                |
| Management & Administrative              | 504                | 686                | 743                | 751                | +247                               | +49.1%                               | +65                                | +9.5%                                | +8                                 | 819                |
| Support                                  | 303                | 279                | 275                | 276                | -26                                | -8.8%                                | -2                                 | -0.9%                                | +1                                 | 346                |
| Maintenance/ Technical                   | 32                 | 29                 | 30                 | 30                 | -2                                 | -5.4%                                | +1                                 | +1.9%                                | 0                                  | 33                 |
| General Support                          | 334                | 308                | 305                | 306                | -28                                | -8.4%                                | -2                                 | -0.6%                                | +1                                 | 379                |
| Health Care Assistants                   | 1,178              | 1,281              | 1,348              | 1,362              | +184                               | +15.6%                               | +82                                | +6.4%                                | +14                                | 1,535              |
| Home Help                                | 665                | 648                | 629                | 626                | -39                                | -5.9%                                | -22                                | -3.4%                                | -3                                 | 901                |
| Care, other                              | 218                | 297                | 291                | 286                | +68                                | +31.0%                               | -11                                | -3.7%                                | -5                                 | 349                |
| Patient & Client Care                    | 2,061              | 2,225              | 2,268              | 2,274              | +212                               | +10.3%                               | +49                                | +2.2%                                | +6                                 | 2,785              |