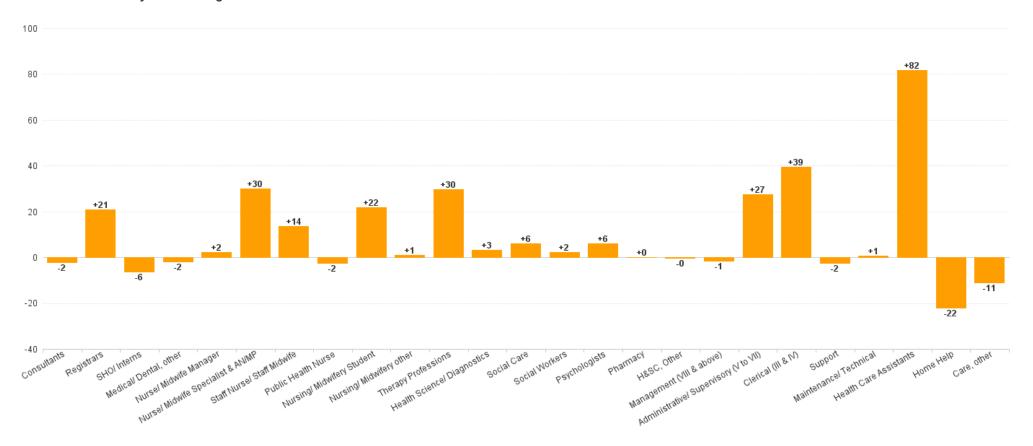

## **Employment Report : JUL 2023**

| Employment by Staff Group JUL 2023       | WTE<br>DEC<br>2019 | WTE<br>DEC<br>2022 | WTE<br>JUN<br>2023 | WTE<br>JUL<br>2023 | WTE<br>change<br>since<br>DEC 2019 | % WTE<br>Change<br>since Dec<br>2019 | WTE<br>change<br>since<br>DEC 2022 | % WTE<br>Change<br>since Dec<br>2022 | WTE<br>change<br>since<br>JUN 2023 | No.<br>JUL<br>2023 |
|------------------------------------------|--------------------|--------------------|--------------------|--------------------|------------------------------------|--------------------------------------|------------------------------------|--------------------------------------|------------------------------------|--------------------|
| Overall                                  | 5,277              | 5,805              | 6,011              | 6,042              | +765                               | +14.5%                               | +237                               | +4.1%                                | +31                                | 7,082              |
| Consultants                              | 30                 | 36                 | 35                 | 34                 | +4                                 | +13.2%                               | -2                                 | -5.5%                                | 0                                  | 37                 |
| Registrars                               | 29                 | 41                 | 52                 | 62                 | +33                                | +115.2%                              | +21                                | +50.5%                               | +10                                | 64                 |
| SHO/ Interns                             | 37                 | 32                 | 27                 | 26                 | -11                                | -29.2%                               | -6                                 | -19.0%                               | 0                                  | 27                 |
| Medical/ Dental, other                   | 65                 | 75                 | 75                 | 73                 | +8                                 | +12.6%                               | -2                                 | -2.5%                                | -2                                 | 102                |
| Medical & Dental                         | 161                | 185                | 189                | 196                | +35                                | +21.6%                               | +11                                | +5.9%                                | +7                                 | 230                |
| Nurse/ Midwife Manager                   | 345                | 375                | 375                | 378                | +32                                | +9.4%                                | +2                                 | +0.6%                                | +2                                 | 399                |
| Nurse/ Midwife Specialist & AN/MP        | 53                 | 112                | 138                | 142                | +89                                | +167.9%                              | +30                                | +27.0%                               | +4                                 | 152                |
| Staff Nurse/ Staff Midwife               | 962                | 982                | 989                | 996                | +34                                | +3.6%                                | +14                                | +1.4%                                | +6                                 | 1,147              |
| Public Health Nurse                      | 176                | 165                | 163                | 162                | -14                                | -7.8%                                | -2                                 | -1.4%                                | 0                                  | 195                |
| Nursing/ Midwifery awaiting registration | 2                  | 6                  | 3                  | 3                  | +1                                 | +63.0%                               | -3                                 | -46.4%                               | +0                                 | 3                  |
| Post-registration Nurse/ Midwife Student | 5                  | 4                  | 4                  | 4                  | -1                                 | -20.0%                               | +0                                 | +1.8%                                | +0                                 | 4                  |
| Pre-registration Nurse/ Midwife Intern   | 1                  | 1                  | 25                 | 25                 | +24                                | +2,437.0%                            | +24                                | +2,125.4%                            | +1                                 | 51                 |
| Nursing/ Midwifery Student               | 8                  | 11                 | 31                 | 32                 | +25                                | +312.9%                              | +22                                | +203.4%                              | +1                                 | 58                 |
| Nursing/ Midwifery other                 | 4                  | 4                  | 5                  | 5                  | +1                                 | +21.4%                               | +1                                 | +22.5%                               | 0                                  | 6                  |
| Nursing & Midwifery                      | 1,549              | 1,649              | 1,702              | 1,715              | +167                               | +10.8%                               | +67                                | +4.0%                                | +13                                | 1,957              |
| Therapy Professions                      | 325                | 369                | 400                | 399                | +73                                | +22.5%                               | +30                                | +8.1%                                | -1                                 | 454                |
| Health Science/ Diagnostics              | 4                  | 7                  | 12                 | 11                 | +7                                 | +184.5%                              | +3                                 | +44.5%                               | -1                                 | 12                 |
| Social Care                              | 164                | 174                | 178                | 180                | +16                                | +9.7%                                | +6                                 | +3.5%                                | +2                                 | 211                |
| Pharmacy                                 | 1                  | 3                  | 3                  | 3                  | +2                                 | +187.0%                              | +0                                 | +0.7%                                | 0                                  | 3                  |
| Psychologists                            | 79                 | 80                 | 86                 | 86                 | +7                                 | +8.9%                                | +6                                 | +7.7%                                | -1                                 | 96                 |
| Social Workers                           | 61                 | 70                 | 73                 | 72                 | +11                                | +18.1%                               | +2                                 | +3.1%                                | -1                                 | 80                 |
| H&SC, Other                              | 34                 | 50                 | 52                 | 50                 | +16                                | +46.7%                               | 0                                  | -0.3%                                | -2                                 | 56                 |
| Health & Social Care Professionals       | 668                | 752                | 803                | 800                | +132                               | +19.8%                               | +47                                | +6.3%                                | -4                                 | 912                |
| Management (VIII & above)                | 44                 | 72                 | 74                 | 71                 | +27                                | +60.7%                               | -1                                 | -2.0%                                | -3                                 | 72                 |
| Administrative/ Supervisory (V to VII)   | 130                | 215                | 245                | 243                | +112                               | +86.2%                               | +27                                | +12.7%                               | -2                                 | 253                |
| Clerical (III & IV)                      | 329                | 398                | 424                | 437                | +108                               | +32.9%                               | +39                                | +9.9%                                | +13                                | 494                |
| Management & Administrative              | 504                | 686                | 743                | 751                | +247                               | +49.1%                               | +65                                | +9.5%                                | +8                                 | 819                |
| Support                                  | 303                | 279                | 275                | 276                | -26                                | -8.8%                                | -2                                 | -0.9%                                | +1                                 | 346                |
| Maintenance/ Technical                   | 32                 | 29                 | 30                 | 30                 | -2                                 | -5.4%                                | +1                                 | +1.9%                                | 0                                  | 33                 |
| General Support                          | 334                | 308                | 305                | 306                | -28                                | -8.4%                                | -2                                 | -0.6%                                | +1                                 | 379                |
| Health Care Assistants                   | 1,178              | 1,281              | 1,348              | 1,362              | +184                               | +15.6%                               | +82                                | +6.4%                                | +14                                | 1,535              |
| Home Help                                | 665                | 648                | 629                | 626                | -39                                | -5.9%                                | -22                                | -3.4%                                | -3                                 | 901                |
| Care, other                              | 218                | 297                | 291                | 286                | +68                                | +31.0%                               | -11                                | -3.7%                                | -5                                 | 349                |
| Patient & Client Care                    | 2,061              | 2,225              | 2,268              | 2,274              | +212                               | +10.3%                               | +49                                | +2.2%                                | +6                                 | 2,785              |

### WTE Change by Staff Category