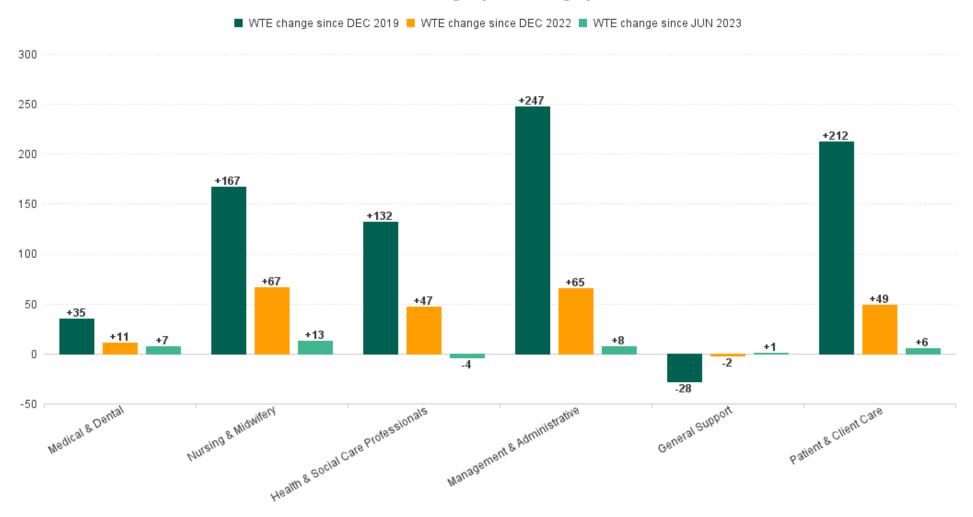

### WTE Change by Staff Category

## **Employment Report : JUL 2023**

| Employment by Staff Group JUL 2023       | WTE<br>DEC<br>2019 | WTE<br>DEC<br>2022 | WTE<br>JUN<br>2023 | WTE<br>JUL<br>2023 | WTE<br>change<br>since<br>DEC 2019 | % WTE<br>Change<br>since Dec<br>2019 | WTE<br>change<br>since<br>DEC 2022 | % WTE<br>Change<br>since Dec<br>2022 | WTE<br>change<br>since<br>JUN 2023 | No.<br>JUL<br>2023 |
|------------------------------------------|--------------------|--------------------|--------------------|--------------------|------------------------------------|--------------------------------------|------------------------------------|--------------------------------------|------------------------------------|--------------------|
| Overall                                  | 5,277              | 5,805              | 6,011              | 6,042              | +765                               | +14.5%                               | +237                               | +4.1%                                | +31                                | 7,082              |
| Consultants                              | 30                 | 36                 | 35                 | 34                 | +4                                 | +13.2%                               | -2                                 | -5.5%                                | 0                                  | 37                 |
| Registrars                               | 29                 | 41                 | 52                 | 62                 | +33                                | +115.2%                              | +21                                | +50.5%                               | +10                                | 64                 |
| SHO/ Interns                             | 37                 | 32                 | 27                 | 26                 | -11                                | -29.2%                               | -6                                 | -19.0%                               | 0                                  | 27                 |
| Medical/ Dental, other                   | 65                 | 75                 | 75                 | 73                 | +8                                 | +12.6%                               | -2                                 | -2.5%                                | -2                                 | 102                |
| Medical & Dental                         | 161                | 185                | 189                | 196                | +35                                | +21.6%                               | +11                                | +5.9%                                | +7                                 | 230                |
| Nurse/ Midwife Manager                   | 345                | 375                | 375                | 378                | +32                                | +9.4%                                | +2                                 | +0.6%                                | +2                                 | 399                |
| Nurse/ Midwife Specialist & AN/MP        | 53                 | 112                | 138                | 142                | +89                                | +167.9%                              | +30                                | +27.0%                               | +4                                 | 152                |
| Staff Nurse/ Staff Midwife               | 962                | 982                | 989                | 996                | +34                                | +3.6%                                | +14                                | +1.4%                                | +6                                 | 1,147              |
| Public Health Nurse                      | 176                | 165                | 163                | 162                | -14                                | -7.8%                                | -2                                 | -1.4%                                | 0                                  | 195                |
| Nursing/ Midwifery awaiting registration | 2                  | 6                  | 3                  | 3                  | +1                                 | +63.0%                               | -3                                 | -46.4%                               | +0                                 | 3                  |
| Post-registration Nurse/ Midwife Student | 5                  | 4                  | 4                  | 4                  | -1                                 | -20.0%                               | +0                                 | +1.8%                                | +0                                 | 4                  |
| Pre-registration Nurse/ Midwife Intern   | 1                  | 1                  | 25                 | 25                 | +24                                | +2,437.0%                            | +24                                | +2,125.4%                            | +1                                 | 51                 |
| Nursing/ Midwifery Student               | 8                  | 11                 | 31                 | 32                 | +25                                | +312.9%                              | +22                                | +203.4%                              | +1                                 | 58                 |
| Nursing/ Midwifery other                 | 4                  | 4                  | 5                  | 5                  | +1                                 | +21.4%                               | +1                                 | +22.5%                               | 0                                  | 6                  |
| Nursing & Midwifery                      | 1,549              | 1,649              | 1,702              | 1,715              | +167                               | +10.8%                               | +67                                | +4.0%                                | +13                                | 1,957              |
| Therapy Professions                      | 325                | 369                | 400                | 399                | +73                                | +22.5%                               | +30                                | +8.1%                                | -1                                 | 454                |
| Health Science/ Diagnostics              | 4                  | 7                  | 12                 | 11                 | +7                                 | +184.5%                              | +3                                 | +44.5%                               | -1                                 | 12                 |
| Social Care                              | 164                | 174                | 178                | 180                | +16                                | +9.7%                                | +6                                 | +3.5%                                | +2                                 | 211                |
| Pharmacy                                 | 1                  | 3                  | 3                  | 3                  | +2                                 | +187.0%                              | +0                                 | +0.7%                                | 0                                  | 3                  |
| Psychologists                            | 79                 | 80                 | 86                 | 86                 | +7                                 | +8.9%                                | +6                                 | +7.7%                                | -1                                 | 96                 |
| Social Workers                           | 61                 | 70                 | 73                 | 72                 | +11                                | +18.1%                               | +2                                 | +3.1%                                | -1                                 | 80                 |
| H&SC, Other                              | 34                 | 50                 | 52                 | 50                 | +16                                | +46.7%                               | 0                                  | -0.3%                                | -2                                 | 56                 |
| Health & Social Care Professionals       | 668                | 752                | 803                | 800                | +132                               | +19.8%                               | +47                                | +6.3%                                | -4                                 | 912                |
| Management (VIII & above)                | 44                 | 72                 | 74                 | 71                 | +27                                | +60.7%                               | -1                                 | -2.0%                                | -3                                 | 72                 |
| Administrative/ Supervisory (V to VII)   | 130                | 215                | 245                | 243                | +112                               | +86.2%                               | +27                                | +12.7%                               | -2                                 | 253                |
| Clerical (III & IV)                      | 329                | 398                | 424                | 437                | +108                               | +32.9%                               | +39                                | +9.9%                                | +13                                | 494                |
| Management & Administrative              | 504                | 686                | 743                | 751                | +247                               | +49.1%                               | +65                                | +9.5%                                | +8                                 | 819                |
| Support                                  | 303                | 279                | 275                | 276                | -26                                | -8.8%                                | -2                                 | -0.9%                                | +1                                 | 346                |
| Maintenance/ Technical                   | 32                 | 29                 | 30                 | 30                 | -2                                 | -5.4%                                | +1                                 | +1.9%                                | 0                                  | 33                 |
| General Support                          | 334                | 308                | 305                | 306                | -28                                | -8.4%                                | -2                                 | -0.6%                                | +1                                 | 379                |
| Health Care Assistants                   | 1,178              | 1,281              | 1,348              | 1,362              | +184                               | +15.6%                               | +82                                | +6.4%                                | +14                                | 1,535              |
| Home Help                                | 665                | 648                | 629                | 626                | -39                                | -5.9%                                | -22                                | -3.4%                                | -3                                 | 901                |
| Care, other                              | 218                | 297                | 291                | 286                | +68                                | +31.0%                               | -11                                | -3.7%                                | -5                                 | 349                |
| Patient & Client Care                    | 2,061              | 2,225              | 2,268              | 2,274              | +212                               | +10.3%                               | +49                                | +2.2%                                | +6                                 | 2,785              |