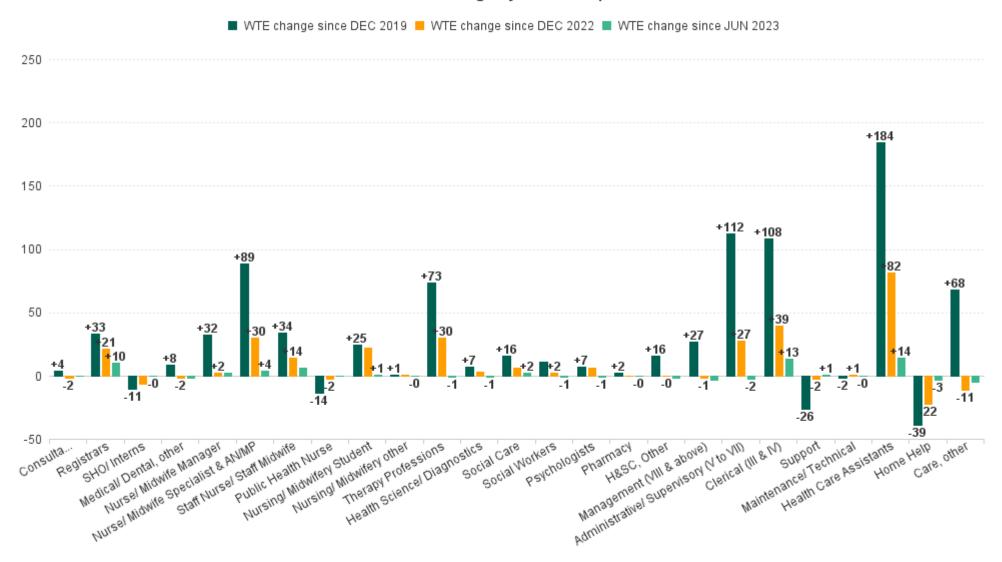

### WTE Change by Staff Category

## **Employment Report : JUL 2023**

| Employment by Staff Group JUL 2023       | WTE<br>DEC<br>2019 | WTE<br>DEC<br>2022 | WTE<br>JUN<br>2023 | WTE<br>JUL<br>2023 | WTE<br>change<br>since<br>DEC 2019 | % WTE<br>Change<br>since Dec<br>2019 | WTE<br>change<br>since<br>DEC 2022 | % WTE<br>Change<br>since Dec<br>2022 | WTE<br>change<br>since<br>JUN 2023 | No.<br>JUL<br>2023 |
|------------------------------------------|--------------------|--------------------|--------------------|--------------------|------------------------------------|--------------------------------------|------------------------------------|--------------------------------------|------------------------------------|--------------------|
| Overall                                  | 5,277              | 5,805              | 6,011              | 6,042              | +765                               | +14.5%                               | +237                               | +4.1%                                | +31                                | 7,082              |
| Consultants                              | 30                 | 36                 | 35                 | 34                 | +4                                 | +13.2%                               | -2                                 | -5.5%                                | 0                                  | 37                 |
| Registrars                               | 29                 | 41                 | 52                 | 62                 | +33                                | +115.2%                              | +21                                | +50.5%                               | +10                                | 64                 |
| SHO/ Interns                             | 37                 | 32                 | 27                 | 26                 | -11                                | -29.2%                               | -6                                 | -19.0%                               | 0                                  | 27                 |
| Medical/ Dental, other                   | 65                 | 75                 | 75                 | 73                 | +8                                 | +12.6%                               | -2                                 | -2.5%                                | -2                                 | 102                |
| Medical & Dental                         | 161                | 185                | 189                | 196                | +35                                | +21.6%                               | +11                                | +5.9%                                | +7                                 | 230                |
| Nurse/ Midwife Manager                   | 345                | 375                | 375                | 378                | +32                                | +9.4%                                | +2                                 | +0.6%                                | +2                                 | 399                |
| Nurse/ Midwife Specialist & AN/MP        | 53                 | 112                | 138                | 142                | +89                                | +167.9%                              | +30                                | +27.0%                               | +4                                 | 152                |
| Staff Nurse/ Staff Midwife               | 962                | 982                | 989                | 996                | +34                                | +3.6%                                | +14                                | +1.4%                                | +6                                 | 1,147              |
| Public Health Nurse                      | 176                | 165                | 163                | 162                | -14                                | -7.8%                                | -2                                 | -1.4%                                | 0                                  | 195                |
| Nursing/ Midwifery awaiting registration | 2                  | 6                  | 3                  | 3                  | +1                                 | +63.0%                               | -3                                 | -46.4%                               | +0                                 | 3                  |
| Post-registration Nurse/ Midwife Student | 5                  | 4                  | 4                  | 4                  | -1                                 | -20.0%                               | +0                                 | +1.8%                                | +0                                 | 4                  |
| Pre-registration Nurse/ Midwife Intern   | 1                  | 1                  | 25                 | 25                 | +24                                | +2,437.0%                            | +24                                | +2,125.4%                            | +1                                 | 51                 |
| Nursing/ Midwifery Student               | 8                  | 11                 | 31                 | 32                 | +25                                | +312.9%                              | +22                                | +203.4%                              | +1                                 | 58                 |
| Nursing/ Midwifery other                 | 4                  | 4                  | 5                  | 5                  | +1                                 | +21.4%                               | +1                                 | +22.5%                               | 0                                  | 6                  |
| Nursing & Midwifery                      | 1,549              | 1,649              | 1,702              | 1,715              | +167                               | +10.8%                               | +67                                | +4.0%                                | +13                                | 1,957              |
| Therapy Professions                      | 325                | 369                | 400                | 399                | +73                                | +22.5%                               | +30                                | +8.1%                                | -1                                 | 454                |
| Health Science/ Diagnostics              | 4                  | 7                  | 12                 | 11                 | +7                                 | +184.5%                              | +3                                 | +44.5%                               | -1                                 | 12                 |
| Social Care                              | 164                | 174                | 178                | 180                | +16                                | +9.7%                                | +6                                 | +3.5%                                | +2                                 | 211                |
| Pharmacy                                 | 1                  | 3                  | 3                  | 3                  | +2                                 | +187.0%                              | +0                                 | +0.7%                                | 0                                  | 3                  |
| Psychologists                            | 79                 | 80                 | 86                 | 86                 | +7                                 | +8.9%                                | +6                                 | +7.7%                                | -1                                 | 96                 |
| Social Workers                           | 61                 | 70                 | 73                 | 72                 | +11                                | +18.1%                               | +2                                 | +3.1%                                | -1                                 | 80                 |
| H&SC, Other                              | 34                 | 50                 | 52                 | 50                 | +16                                | +46.7%                               | 0                                  | -0.3%                                | -2                                 | 56                 |
| Health & Social Care Professionals       | 668                | 752                | 803                | 800                | +132                               | +19.8%                               | +47                                | +6.3%                                | -4                                 | 912                |
| Management (VIII & above)                | 44                 | 72                 | 74                 | 71                 | +27                                | +60.7%                               | -1                                 | -2.0%                                | -3                                 | 72                 |
| Administrative/ Supervisory (V to VII)   | 130                | 215                | 245                | 243                | +112                               | +86.2%                               | +27                                | +12.7%                               | -2                                 | 253                |
| Clerical (III & IV)                      | 329                | 398                | 424                | 437                | +108                               | +32.9%                               | +39                                | +9.9%                                | +13                                | 494                |
| Management & Administrative              | 504                | 686                | 743                | 751                | +247                               | +49.1%                               | +65                                | +9.5%                                | +8                                 | 819                |
| Support                                  | 303                | 279                | 275                | 276                | -26                                | -8.8%                                | -2                                 | -0.9%                                | +1                                 | 346                |
| Maintenance/ Technical                   | 32                 | 29                 | 30                 | 30                 | -2                                 | -5.4%                                | +1                                 | +1.9%                                | 0                                  | 33                 |
| General Support                          | 334                | 308                | 305                | 306                | -28                                | -8.4%                                | -2                                 | -0.6%                                | +1                                 | 379                |
| Health Care Assistants                   | 1,178              | 1,281              | 1,348              | 1,362              | +184                               | +15.6%                               | +82                                | +6.4%                                | +14                                | 1,535              |
| Home Help                                | 665                | 648                | 629                | 626                | -39                                | -5.9%                                | -22                                | -3.4%                                | -3                                 | 901                |
| Care, other                              | 218                | 297                | 291                | 286                | +68                                | +31.0%                               | -11                                | -3.7%                                | -5                                 | 349                |
| Patient & Client Care                    | 2,061              | 2,225              | 2,268              | 2,274              | +212                               | +10.3%                               | +49                                | +2.2%                                | +6                                 | 2,785              |