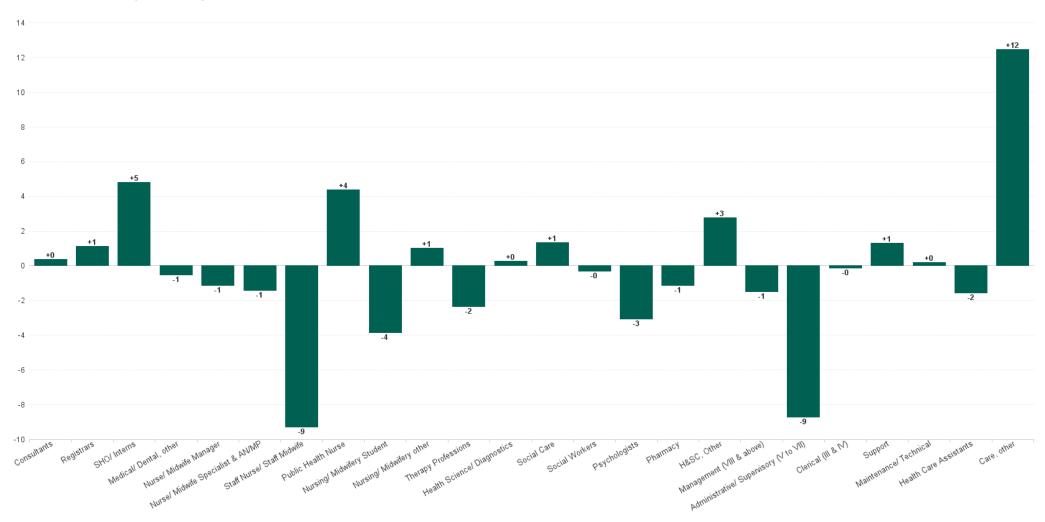

### **Health Service Executive**

| HSE&S38 JUL 2023                         | WTE<br>DEC<br>2019 | WTE<br>DEC<br>2022 | WTE<br>JUN<br>2023 | WTE<br>JUL<br>2023 | WTE<br>change<br>since<br>DEC<br>2019 | % WTE<br>Change<br>since<br>Dec<br>2019 | WTE<br>change<br>since<br>DEC<br>2022 | % WTE<br>Change<br>since<br>Dec<br>2022 | WTE<br>change<br>since<br>JUN<br>2023 | No.<br>JUL<br>2023 |
|------------------------------------------|--------------------|--------------------|--------------------|--------------------|---------------------------------------|-----------------------------------------|---------------------------------------|-----------------------------------------|---------------------------------------|--------------------|
| Total Health Service Executive           | 1,605              | 1,772              | 1,824              | 1,826              | +221                                  | +13.8%                                  | +54                                   | +3.1%                                   | +2                                    | 2,094              |
| Consultants                              | 23                 | 27                 | 27                 | 27                 | +4                                    | +18.2%                                  | +0                                    | +0.6%                                   | -0                                    | 31                 |
| Registrars                               | 30                 | 41                 | 39                 | 44                 | +14                                   | +46.9%                                  | +3                                    | +7.4%                                   | +5                                    | 66                 |
| SHO/ Interns                             | 4                  | 3                  | 4                  | 5                  | +1                                    | +31.3%                                  | +2                                    | +76.8%                                  | +1                                    | 7                  |
| Medical/ Dental, other                   | 49                 | 48                 | 46                 | 45                 | -4                                    | -7.9%                                   | -2                                    | -4.6%                                   | -1                                    | 67                 |
| Medical & Dental                         | 106                | 118                | 116                | 122                | +16                                   | +14.7%                                  | +3                                    | +2.7%                                   | +6                                    | 171                |
| Nurse/ Midwife Manager                   | 138                | 138                | 139                | 140                | +2                                    | +1.7%                                   | +1                                    | +1.0%                                   | +1                                    | 145                |
| Nurse/ Midwife Specialist & AN/MP        | 15                 | 20                 | 34                 | 33                 | +18                                   | +116.9%                                 | +14                                   | +70.5%                                  | -1                                    | 34                 |
| Staff Nurse/ Staff Midwife               | 286                | 303                | 312                | 306                | +20                                   | +7.1%                                   | +3                                    | +1.1%                                   | -6                                    | 346                |
| Public Health Nurse                      | 117                | 99                 | 95                 | 100                | -17                                   | -14.7%                                  | +1                                    | +0.6%                                   | +4                                    | 119                |
| Post-registration Nurse/ Midwife Student | 14                 | 7                  | 5                  | 1                  | -13                                   | -92.6%                                  | -1                                    | -86.3%                                  | -4                                    | 1                  |
| Pre-registration Nurse/ Midwife Intern   |                    |                    | 6                  | 6                  | +6                                    |                                         | +1                                    |                                         | +0                                    | 11                 |
| Nursing/ Midwifery Student               | 14                 | 7                  | 11                 | 7                  | -7                                    | -48.1%                                  | -0                                    | -4.2%                                   | -4                                    | 12                 |
| Nursing/ Midwifery other                 | 2                  | 4                  | 2                  | 3                  | +1                                    | +50.0%                                  | -1                                    | -20.2%                                  | +1                                    | 3                  |
| Nursing & Midwifery                      | 571                | 571                | 593                | 589                | +18                                   | +3.2%                                   | +18                                   | +3.2%                                   | -4                                    | 659                |
| Therapy Professions                      | 158                | 173                | 185                | 185                | +27                                   | +17.2%                                  | +12                                   | +7.0%                                   | +0                                    | 222                |
| Health Science/ Diagnostics              | 17                 | 15                 | 14                 | 14                 | -3                                    | -15.2%                                  | -1                                    | -9.1%                                   | +0                                    | 16                 |
| Social Care                              | 11                 | 11                 | 13                 | 14                 | +3                                    | +27.4%                                  | +3                                    | +25.2%                                  | +1                                    | 15                 |
| Pharmacy                                 | 2                  | 7                  | 6                  | 5                  | +3                                    | +173.3%                                 | -2                                    | -25.1%                                  | -1                                    | 6                  |
| Psychologists                            | 38                 | 39                 | 42                 | 40                 | +2                                    | +5.3%                                   | +1                                    | +1.5%                                   | -2                                    | 50                 |
| Social Workers                           | 26                 | 39                 | 40                 | 40                 | +14                                   | +53.8%                                  | +1                                    | +3.7%                                   | +0                                    | 44                 |
| H&SC, Other                              | 8                  | 16                 | 14                 | 16                 | +7                                    | +88.4%                                  | +0                                    | +1.1%                                   | +2                                    | 18                 |
| Health & Social Care Professionals       | 260                | 300                | 315                | 314                | +54                                   | +20.9%                                  | +14                                   | +4.7%                                   | -0                                    | 371                |
| Management (VIII & above)                | 35                 | 53                 | 54                 | 52                 | +18                                   | +51.4%                                  | -1                                    | -1.4%                                   | -1                                    | 54                 |
| Administrative/ Supervisory (V to VII)   | 91                 | 145                | 150                | 142                | +51                                   | +56.7%                                  | -3                                    | -2.2%                                   | -8                                    | 149                |
| Clerical (III & IV)                      | 134                | 162                | 164                | 165                | +31                                   | +23.0%                                  | +3                                    | +1.9%                                   | +1                                    | 184                |
| Management & Administrative              | 260                | 361                | 368                | 360                | +100                                  | +38.5%                                  | -1                                    | -0.3%                                   | -8                                    | 387                |
| Support                                  | 85                 | 73                 | 73                 | 73                 | -12                                   | -14.3%                                  | -0                                    | -0.2%                                   | -0                                    | 86                 |
| Maintenance/ Technical                   | 3                  | 2                  | 2                  | 2                  | -1                                    | -32.0%                                  | +0                                    | +0.0%                                   | -0                                    | 2                  |
| General Support                          | 88                 | 75                 | 75                 | 75                 | -13                                   | -14.9%                                  | -0                                    | -0.2%                                   | -0                                    | 88                 |
| Health Care Assistants                   | 267                | 279                | 288                | 287                | +20                                   | +7.5%                                   | +8                                    | +2.8%                                   | -2                                    | 324                |
| Care, other                              | 54                 | 68                 | 70                 | 81                 | +26                                   | +48.3%                                  | +12                                   | +17.9%                                  | +11                                   | 94                 |
| Patient & Client Care                    | 321                | 347                | 358                | 367                | +46                                   | +14.4%                                  | +20                                   | +5.8%                                   | +9                                    | 418                |

### **Section 38 Voluntary Agencies**

| HSE&S38 JUL 2023                       | WTE<br>DEC<br>2019 | WTE<br>DEC<br>2022 | WTE<br>JUN<br>2023 | WTE<br>JUL<br>2023 | WTE<br>change<br>since<br>DEC<br>2019 | % WTE<br>Change<br>since<br>Dec<br>2019 | WTE<br>change<br>since<br>DEC<br>2022 | % WTE<br>Change<br>since<br>Dec<br>2022 | WTE<br>change<br>since<br>JUN<br>2023 | No.<br>JUL<br>2023 |
|----------------------------------------|--------------------|--------------------|--------------------|--------------------|---------------------------------------|-----------------------------------------|---------------------------------------|-----------------------------------------|---------------------------------------|--------------------|
| Total Section 38 Voluntary Agencies    | 1,773              | 1,848              | 1,860              | 1,853              | +80                                   | +4.5%                                   | +5                                    | +0.3%                                   | -7                                    | 2,195              |
| Consultants                            | 25                 | 31                 | 34                 | 34                 | +9                                    | +35.2%                                  | +3                                    | +10.0%                                  | +1                                    | 42                 |
| Registrars                             | 19                 | 22                 | 22                 | 18                 | -0                                    | -2.4%                                   | -4                                    | -18.0%                                  | -4                                    | 35                 |
| SHO/ Interns                           | 12                 | 13                 | 11                 | 15                 | +3                                    | +26.4%                                  | +1                                    | +10.7%                                  | +4                                    | 26                 |
| Medical/ Dental, other                 | 2                  | 1                  | 2                  | 2                  | +0                                    | +0.0%                                   | +1                                    | +100.0%                                 | +0                                    | 2                  |
| Medical & Dental                       | 58                 | 68                 | 69                 | 69                 | +12                                   | +19.9%                                  | +1                                    | +2.2%                                   | +0                                    | 105                |
| Nurse/ Midwife Manager                 | 73                 | 71                 | 75                 | 73                 | +0                                    | +0.0%                                   | +2                                    | +2.2%                                   | -2                                    | 78                 |
| Nurse/ Midwife Specialist & AN/MP      | 5                  | 17                 | 21                 | 21                 | +15                                   | +297.3%                                 | +4                                    | +21.5%                                  | -0                                    | 26                 |
| Staff Nurse/ Staff Midwife             | 256                | 253                | 252                | 249                | -7                                    | -2.9%                                   | -4                                    | -1.6%                                   | -3                                    | 271                |
| Nursing/ Midwifery other               |                    | 1                  | 1                  | 1                  | +1                                    |                                         | +0                                    | +0.0%                                   | +0                                    | 1                  |
| Nursing & Midwifery                    | 334                | 342                | 350                | 343                | +9                                    | +2.7%                                   | +1                                    | +0.4%                                   | -6                                    | 376                |
| Therapy Professions                    | 80                 | 79                 | 74                 | 71                 | -9                                    | -11.6%                                  | -8                                    | -10.4%                                  | -3                                    | 89                 |
| Health Science/ Diagnostics            | 2                  | 2                  | 2                  | 2                  | +0                                    | +0.0%                                   | +0                                    | +0.0%                                   | +0                                    | 3                  |
| Social Care                            | 353                | 402                | 393                | 394                | +41                                   | +11.6%                                  | -8                                    | -2.0%                                   | +1                                    | 445                |
| Pharmacy                               | 2                  | 2                  | 2                  | 2                  | +0                                    | +13.4%                                  | -0                                    | -4.5%                                   | +0                                    | 3                  |
| Psychologists                          | 18                 | 28                 | 27                 | 26                 | +8                                    | +42.9%                                  | -2                                    | -7.4%                                   | -1                                    | 33                 |
| Social Workers                         | 31                 | 33                 | 33                 | 33                 | +2                                    | +6.4%                                   | +0                                    | +1.4%                                   | -0                                    | 37                 |
| H&SC, Other                            | 6                  | 1                  | 2                  | 3                  | -3                                    | -48.0%                                  | +2                                    | +212.2%                                 | +1                                    | 5                  |
| Health & Social Care Professionals     | 492                | 547                | 533                | 531                | +39                                   | +7.9%                                   | -16                                   | -2.9%                                   | -2                                    | 615                |
| Management (VIII & above)              | 33                 | 42                 | 35                 | 35                 | +2                                    | +6.0%                                   | -7                                    | -16.4%                                  | -0                                    | 40                 |
| Administrative/ Supervisory (V to VII) | 79                 | 96                 | 102                | 102                | +22                                   | +28.0%                                  | +6                                    | +6.1%                                   | -1                                    | 122                |
| Clerical (III & IV)                    | 103                | 97                 | 107                | 105                | +3                                    | +2.5%                                   | +8                                    | +8.7%                                   | -2                                    | 128                |
| Management & Administrative            | 215                | 235                | 244                | 242                | +27                                   | +12.4%                                  | +7                                    | +3.1%                                   | -2                                    | 290                |
| Support                                | 106                | 104                | 103                | 105                | -1                                    | -1.4%                                   | +1                                    | +1.0%                                   | +1                                    | 127                |
| Maintenance/ Technical                 | 20                 | 20                 | 23                 | 23                 | +3                                    | +17.6%                                  | +3                                    | +13.8%                                  | +0                                    | 26                 |
| General Support                        | 126                | 124                | 126                | 128                | +2                                    | +1.6%                                   | +4                                    | +3.1%                                   | +2                                    | 153                |
| Health Care Assistants                 | 272                | 278                | 289                | 289                | +18                                   | +6.5%                                   | +12                                   | +4.3%                                   | +0                                    | 327                |
| Care, other                            | 276                | 255                | 249                | 250                | -26                                   | -9.3%                                   | -5                                    | -2.0%                                   | +2                                    | 329                |
| Patient & Client Care                  | 548                | 533                | 538                | 540                | -8                                    | -1.5%                                   | +7                                    | +1.3%                                   | +2                                    | 656                |