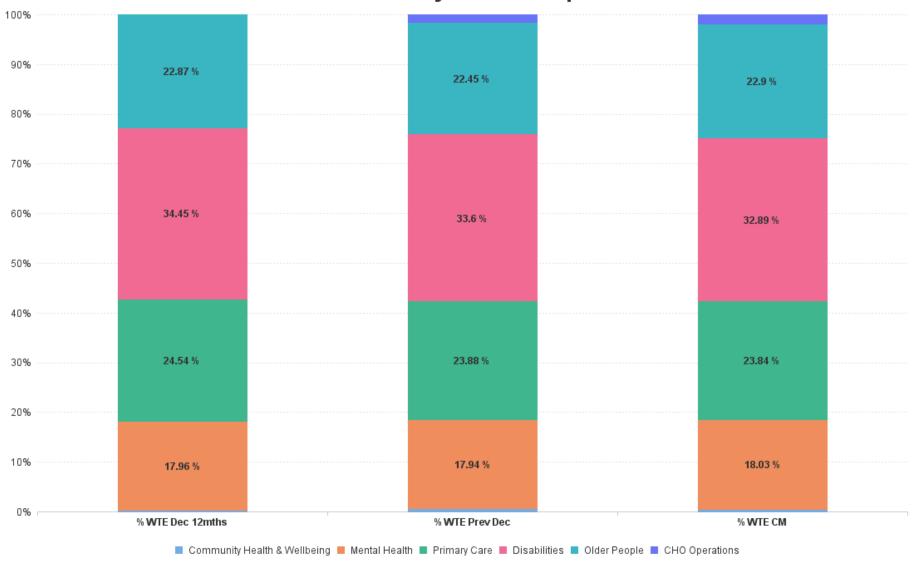

## % Total by Care Group

# **Employment Report by Care Group : JUL 2023**

| Care Group JUL 2023          | WTE DEC<br>2019 | WTE DEC<br>2022 | WTE JUN<br>2023 | WTE JUL<br>2023 | WTE<br>change<br>since DEC<br>2019 | % WTE<br>Change<br>since Dec<br>2019 | WTE<br>change<br>since DEC<br>2022 | % WTE<br>Change<br>since Dec<br>2022 | WTE<br>change<br>since JUN<br>2023 | No.<br>JUL<br>2023 |
|------------------------------|-----------------|-----------------|-----------------|-----------------|------------------------------------|--------------------------------------|------------------------------------|--------------------------------------|------------------------------------|--------------------|
| Overall                      | 3,378           | 3,620           | 3,684           | 3,680           | +301                               | +8.9%                                | +59                                | +1.6%                                | -5                                 | 4,289              |
| Community Health & Wellbeing |                 | 17              | 15              | 15              | +15                                |                                      | -2                                 | -14.5%                               | -1                                 | 15                 |
| Mental Health                | 593             | 650             | 664             | 663             | +71                                | +11.9%                               | +14                                | +2.1%                                | -1                                 | 767                |
| Primary Care                 | 765             | 864             | 878             | 877             | +113                               | +14.7%                               | +13                                | +1.5%                                | -1                                 | 1,125              |
| Disabilities                 | 1,198           | 1,216           | 1,220           | 1,210           | +12                                | +1.0%                                | -6                                 | -0.5%                                | -10                                | 1,386              |
| Older People                 | 823             | 813             | 837             | 843             | +19                                | +2.3%                                | +30                                | +3.7%                                | +6                                 | 919                |
| CHO Operations               |                 | 60              | 70              | 72              | +72                                |                                      | +12                                | +19.3%                               | +2                                 | 77                 |
| Community Services           | 3,378           | 3,620           | 3,684           | 3,680           | +301                               | +8.9%                                | +59                                | +1.6%                                | -5                                 | 4,289              |