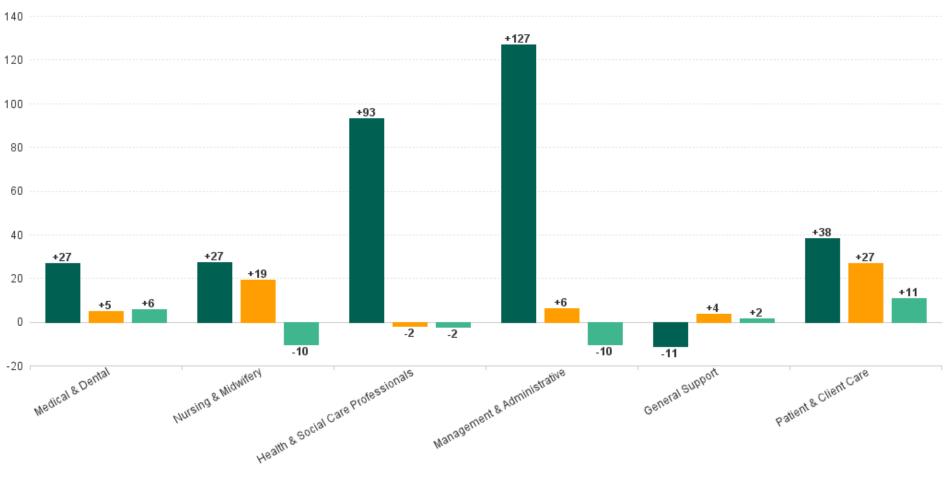

### WTE Change by Staff Category

■ WTE change since DEC 2019 ■ WTE change since DEC 2022 ■ WTE change since JUN 2023

## **Employment Report : JUL 2023**

| Employment by Staff Group JUL 2023       | WTE<br>DEC<br>2019 | WTE<br>DEC<br>2022 | WTE<br>JUN<br>2023 | WTE<br>JUL<br>2023 | WTE<br>change<br>since<br>DEC 2019 | % WTE<br>Change<br>since Dec<br>2019 | WTE<br>change<br>since<br>DEC 2022 | % WTE<br>Change<br>since Dec<br>2022 | WTE<br>change<br>since<br>JUN 2023 | No.<br>JUL<br>2023 |
|------------------------------------------|--------------------|--------------------|--------------------|--------------------|------------------------------------|--------------------------------------|------------------------------------|--------------------------------------|------------------------------------|--------------------|
| Overall                                  | 3,378              | 3,620              | 3,684              | 3,680              | +301                               | +8.9%                                | +59                                | +1.6%                                | -5                                 | 4,289              |
| Consultants                              | 48                 | 58                 | 61                 | 61                 | +13                                | +27.1%                               | +3                                 | +5.6%                                | +0                                 | 73                 |
| Registrars                               | 49                 | 63                 | 61                 | 62                 | +14                                | +27.8%                               | -1                                 | -1.6%                                | +1                                 | 101                |
| SHO/ Interns                             | 16                 | 16                 | 15                 | 20                 | +4                                 | +27.7%                               | +4                                 | +22.9%                               | +5                                 | 33                 |
| Medical/ Dental, other                   | 51                 | 49                 | 48                 | 47                 | -4                                 | -7.6%                                | -1                                 | -2.5%                                | -1                                 | 69                 |
| Medical & Dental                         | 164                | 186                | 185                | 191                | +27                                | +16.5%                               | +5                                 | +2.5%                                | +6                                 | 276                |
| Nurse/ Midwife Manager                   | 211                | 210                | 214                | 213                | +2                                 | +1.1%                                | +3                                 | +1.4%                                | -1                                 | 223                |
| Nurse/ Midwife Specialist & AN/MP        | 21                 | 37                 | 56                 | 54                 | +34                                | +162.5%                              | +17                                | +47.7%                               | -1                                 | 60                 |
| Staff Nurse/ Staff Midwife               | 542                | 556                | 564                | 555                | +13                                | +2.4%                                | -1                                 | -0.1%                                | -9                                 | 617                |
| Public Health Nurse                      | 117                | 99                 | 95                 | 100                | -17                                | -14.7%                               | +1                                 | +0.6%                                | +4                                 | 119                |
| Post-registration Nurse/ Midwife Student | 14                 | 7                  | 5                  | 1                  | -13                                | -92.6%                               | -6                                 | -86.3%                               | -4                                 | 1                  |
| Pre-registration Nurse/ Midwife Intern   |                    |                    | 6                  | 6                  | +6                                 |                                      | +6                                 |                                      | +0                                 | 11                 |
| Nursing/ Midwifery Student               | 14                 | 7                  | 11                 | 7                  | -7                                 | -48.1%                               | 0                                  | -4.2%                                | -4                                 | 12                 |
| Nursing/ Midwifery other                 | 2                  | 5                  | 3                  | 4                  | +2                                 | +100.0%                              | -1                                 | -16.0%                               | +1                                 | 4                  |
| Nursing & Midwifery                      | 905                | 913                | 943                | 932                | +27                                | +3.0%                                | +19                                | +2.1%                                | -10                                | 1,035              |
| Therapy Professions                      | 238                | 252                | 258                | 256                | +18                                | +7.5%                                | +4                                 | +1.6%                                | -2                                 | 311                |
| Health Science/ Diagnostics              | 18                 | 17                 | 15                 | 16                 | -3                                 | -13.9%                               | -1                                 | -8.3%                                | +0                                 | 19                 |
| Social Care                              | 364                | 413                | 407                | 408                | +44                                | +12.1%                               | -5                                 | -1.2%                                | +1                                 | 460                |
| Pharmacy                                 | 4                  | 9                  | 8                  | 7                  | +3                                 | +92.1%                               | -2                                 | -19.9%                               | -1                                 | 9                  |
| Psychologists                            | 56                 | 68                 | 69                 | 66                 | +10                                | +17.6%                               | -1                                 | -2.2%                                | -3                                 | 83                 |
| Social Workers                           | 57                 | 71                 | 73                 | 73                 | +16                                | +28.0%                               | +2                                 | +2.7%                                | 0                                  | 81                 |
| H&SC, Other                              | 14                 | 17                 | 16                 | 19                 | +5                                 | +32.3%                               | +2                                 | +13.5%                               | +3                                 | 23                 |
| Health & Social Care Professionals       | 752                | 847                | 848                | 845                | +93                                | +12.4%                               | -2                                 | -0.2%                                | -2                                 | 986                |
| Management (VIII & above)                | 68                 | 95                 | 89                 | 88                 | +20                                | +29.1%                               | -8                                 | -8.1%                                | -1                                 | 94                 |
| Administrative/ Supervisory (V to VII)   | 170                | 241                | 253                | 244                | +74                                | +43.3%                               | +3                                 | +1.1%                                | -9                                 | 271                |
| Clerical (III & IV)                      | 237                | 259                | 271                | 271                | +33                                | +14.1%                               | +11                                | +4.4%                                | 0                                  | 312                |
| Management & Administrative              | 475                | 596                | 612                | 602                | +127                               | +26.7%                               | +6                                 | +1.1%                                | -10                                | 677                |
| Support                                  | 191                | 177                | 176                | 177                | -14                                | -7.1%                                | +1                                 | +0.5%                                | +1                                 | 213                |
| Maintenance/ Technical                   | 23                 | 22                 | 25                 | 25                 | +3                                 | +11.3%                               | +3                                 | +12.6%                               | +0                                 | 28                 |
| General Support                          | 214                | 199                | 201                | 203                | -11                                | -5.2%                                | +4                                 | +1.9%                                | +2                                 | 241                |
| Health Care Assistants                   | 538                | 556                | 578                | 576                | +38                                | +7.0%                                | +20                                | +3.6%                                | -2                                 | 651                |
| Care, other                              | 330                | 324                | 318                | 331                | +1                                 | +0.2%                                | +7                                 | +2.2%                                | +12                                | 423                |
| Patient & Client Care                    | 869                | 880                | 896                | 907                | +38                                | +4.4%                                | +27                                | +3.1%                                | +11                                | 1,074              |