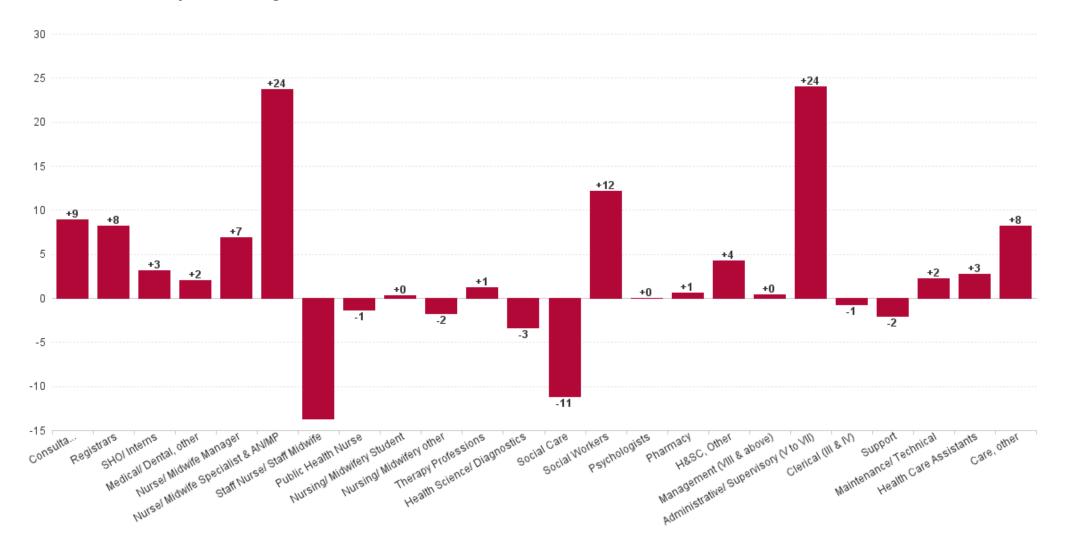

### **Health Service Executive**

| HSE&S38 JUL 2023                         | WTE<br>DEC<br>2019 | WTE<br>DEC<br>2022 | WTE<br>JUN<br>2023 | WTE<br>JUL<br>2023 | WTE<br>change<br>since<br>DEC<br>2019 | % WTE<br>Change<br>since<br>Dec<br>2019 | WTE<br>change<br>since<br>DEC<br>2022 | % WTE<br>Change<br>since<br>Dec<br>2022 | WTE<br>change<br>since<br>JUN<br>2023 | No.<br>JUL<br>2023 |
|------------------------------------------|--------------------|--------------------|--------------------|--------------------|---------------------------------------|-----------------------------------------|---------------------------------------|-----------------------------------------|---------------------------------------|--------------------|
| Total Health Service Executive           | 1,605              | 1,772              | 1,824              | 1,826              | +221                                  | +13.8%                                  | +54                                   | +3.1%                                   | +2                                    | 2,094              |
| Consultants                              | 23                 | 27                 | 27                 | 27                 | +4                                    | +18.2%                                  | +0                                    | +0.6%                                   | -0                                    | 31                 |
| Registrars                               | 30                 | 41                 | 39                 | 44                 | +14                                   | +46.9%                                  | +3                                    | +7.4%                                   | +5                                    | 66                 |
| SHO/ Interns                             | 4                  | 3                  | 4                  | 5                  | +1                                    | +31.3%                                  | +2                                    | +76.8%                                  | +1                                    | 7                  |
| Medical/ Dental, other                   | 49                 | 48                 | 46                 | 45                 | -4                                    | -7.9%                                   | -2                                    | -4.6%                                   | -1                                    | 67                 |
| Medical & Dental                         | 106                | 118                | 116                | 122                | +16                                   | +14.7%                                  | +3                                    | +2.7%                                   | +6                                    | 171                |
| Nurse/ Midwife Manager                   | 138                | 138                | 139                | 140                | +2                                    | +1.7%                                   | +1                                    | +1.0%                                   | +1                                    | 145                |
| Nurse/ Midwife Specialist & AN/MP        | 15                 | 20                 | 34                 | 33                 | +18                                   | +116.9%                                 | +14                                   | +70.5%                                  | -1                                    | 34                 |
| Staff Nurse/ Staff Midwife               | 286                | 303                | 312                | 306                | +20                                   | +7.1%                                   | +3                                    | +1.1%                                   | -6                                    | 346                |
| Public Health Nurse                      | 117                | 99                 | 95                 | 100                | -17                                   | -14.7%                                  | +1                                    | +0.6%                                   | +4                                    | 119                |
| Post-registration Nurse/ Midwife Student | 14                 | 7                  | 5                  | 1                  | -13                                   | -92.6%                                  | -1                                    | -86.3%                                  | -4                                    | 1                  |
| Pre-registration Nurse/ Midwife Intern   |                    |                    | 6                  | 6                  | +6                                    |                                         | +1                                    |                                         | +0                                    | 11                 |
| Nursing/ Midwifery Student               | 14                 | 7                  | 11                 | 7                  | -7                                    | -48.1%                                  | -0                                    | -4.2%                                   | -4                                    | 12                 |
| Nursing/ Midwifery other                 | 2                  | 4                  | 2                  | 3                  | +1                                    | +50.0%                                  | -1                                    | -20.2%                                  | +1                                    | 3                  |
| Nursing & Midwifery                      | 571                | 571                | 593                | 589                | +18                                   | +3.2%                                   | +18                                   | +3.2%                                   | -4                                    | 659                |
| Therapy Professions                      | 158                | 173                | 185                | 185                | +27                                   | +17.2%                                  | +12                                   | +7.0%                                   | +0                                    | 222                |
| Health Science/ Diagnostics              | 17                 | 15                 | 14                 | 14                 | -3                                    | -15.2%                                  | -1                                    | -9.1%                                   | +0                                    | 16                 |
| Social Care                              | 11                 | 11                 | 13                 | 14                 | +3                                    | +27.4%                                  | +3                                    | +25.2%                                  | +1                                    | 15                 |
| Pharmacy                                 | 2                  | 7                  | 6                  | 5                  | +3                                    | +173.3%                                 | -2                                    | -25.1%                                  | -1                                    | 6                  |
| Psychologists                            | 38                 | 39                 | 42                 | 40                 | +2                                    | +5.3%                                   | +1                                    | +1.5%                                   | -2                                    | 50                 |
| Social Workers                           | 26                 | 39                 | 40                 | 40                 | +14                                   | +53.8%                                  | +1                                    | +3.7%                                   | +0                                    | 44                 |
| H&SC, Other                              | 8                  | 16                 | 14                 | 16                 | +7                                    | +88.4%                                  | +0                                    | +1.1%                                   | +2                                    | 18                 |
| Health & Social Care Professionals       | 260                | 300                | 315                | 314                | +54                                   | +20.9%                                  | +14                                   | +4.7%                                   | -0                                    | 371                |
| Management (VIII & above)                | 35                 | 53                 | 54                 | 52                 | +18                                   | +51.4%                                  | -1                                    | -1.4%                                   | -1                                    | 54                 |
| Administrative/ Supervisory (V to VII)   | 91                 | 145                | 150                | 142                | +51                                   | +56.7%                                  | -3                                    | -2.2%                                   | -8                                    | 149                |
| Clerical (III & IV)                      | 134                | 162                | 164                | 165                | +31                                   | +23.0%                                  | +3                                    | +1.9%                                   | +1                                    | 184                |
| Management & Administrative              | 260                | 361                | 368                | 360                | +100                                  | +38.5%                                  | -1                                    | -0.3%                                   | -8                                    | 387                |
| Support                                  | 85                 | 73                 | 73                 | 73                 | -12                                   | -14.3%                                  | -0                                    | -0.2%                                   | -0                                    | 86                 |
| Maintenance/ Technical                   | 3                  | 2                  | 2                  | 2                  | -1                                    | -32.0%                                  | +0                                    | +0.0%                                   | -0                                    | 2                  |
| General Support                          | 88                 | 75                 | 75                 | 75                 | -13                                   | -14.9%                                  | -0                                    | -0.2%                                   | -0                                    | 88                 |
| Health Care Assistants                   | 267                | 279                | 288                | 287                | +20                                   | +7.5%                                   | +8                                    | +2.8%                                   | -2                                    | 324                |
| Care, other                              | 54                 | 68                 | 70                 | 81                 | +26                                   | +48.3%                                  | +12                                   | +17.9%                                  | +11                                   | 94                 |
| Patient & Client Care                    | 321                | 347                | 358                | 367                | +46                                   | +14.4%                                  | +20                                   | +5.8%                                   | +9                                    | 418                |