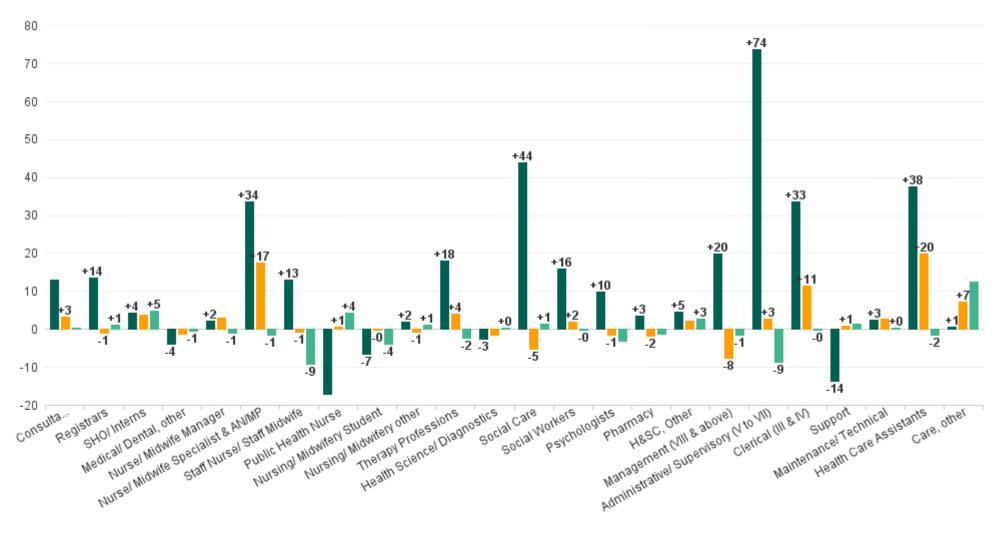

### **Health Service Executive**

| HSE&S38 JUL 2023                         | WTE<br>DEC<br>2019 | WTE<br>DEC<br>2022 | WTE<br>JUN<br>2023 | WTE<br>JUL<br>2023 | WTE<br>change<br>since<br>DEC<br>2019 | % WTE<br>Change<br>since<br>Dec<br>2019 | WTE<br>change<br>since<br>DEC<br>2022 | % WTE<br>Change<br>since<br>Dec<br>2022 | WTE<br>change<br>since<br>JUN<br>2023 | No.<br>JUL<br>2023 |
|------------------------------------------|--------------------|--------------------|--------------------|--------------------|---------------------------------------|-----------------------------------------|---------------------------------------|-----------------------------------------|---------------------------------------|--------------------|
| Total Health Service Executive           | 1,605              | 1,772              | 1,824              | 1,826              | +221                                  | +13.8%                                  | +54                                   | +3.1%                                   | +2                                    | 2,094              |
| Consultants                              | 23                 | 27                 | 27                 | 27                 | +4                                    | +18.2%                                  | +0                                    | +0.6%                                   | -0                                    | 31                 |
| Registrars                               | 30                 | 41                 | 39                 | 44                 | +14                                   | +46.9%                                  | +3                                    | +7.4%                                   | +5                                    | 66                 |
| SHO/ Interns                             | 4                  | 3                  | 4                  | 5                  | +1                                    | +31.3%                                  | +2                                    | +76.8%                                  | +1                                    | 7                  |
| Medical/ Dental, other                   | 49                 | 48                 | 46                 | 45                 | -4                                    | -7.9%                                   | -2                                    | -4.6%                                   | -1                                    | 67                 |
| Medical & Dental                         | 106                | 118                | 116                | 122                | +16                                   | +14.7%                                  | +3                                    | +2.7%                                   | +6                                    | 171                |
| Nurse/ Midwife Manager                   | 138                | 138                | 139                | 140                | +2                                    | +1.7%                                   | +1                                    | +1.0%                                   | +1                                    | 145                |
| Nurse/ Midwife Specialist & AN/MP        | 15                 | 20                 | 34                 | 33                 | +18                                   | +116.9%                                 | +14                                   | +70.5%                                  | -1                                    | 34                 |
| Staff Nurse/ Staff Midwife               | 286                | 303                | 312                | 306                | +20                                   | +7.1%                                   | +3                                    | +1.1%                                   | -6                                    | 346                |
| Public Health Nurse                      | 117                | 99                 | 95                 | 100                | -17                                   | -14.7%                                  | +1                                    | +0.6%                                   | +4                                    | 119                |
| Post-registration Nurse/ Midwife Student | 14                 | 7                  | 5                  | 1                  | -13                                   | -92.6%                                  | -1                                    | -86.3%                                  | -4                                    | 1                  |
| Pre-registration Nurse/ Midwife Intern   |                    |                    | 6                  | 6                  | +6                                    |                                         | +1                                    |                                         | +0                                    | 11                 |
| Nursing/ Midwifery Student               | 14                 | 7                  | 11                 | 7                  | -7                                    | -48.1%                                  | -0                                    | -4.2%                                   | -4                                    | 12                 |
| Nursing/ Midwifery other                 | 2                  | 4                  | 2                  | 3                  | +1                                    | +50.0%                                  | -1                                    | -20.2%                                  | +1                                    | 3                  |
| Nursing & Midwifery                      | 571                | 571                | 593                | 589                | +18                                   | +3.2%                                   | +18                                   | +3.2%                                   | -4                                    | 659                |
| Therapy Professions                      | 158                | 173                | 185                | 185                | +27                                   | +17.2%                                  | +12                                   | +7.0%                                   | +0                                    | 222                |
| Health Science/ Diagnostics              | 17                 | 15                 | 14                 | 14                 | -3                                    | -15.2%                                  | -1                                    | -9.1%                                   | +0                                    | 16                 |
| Social Care                              | 11                 | 11                 | 13                 | 14                 | +3                                    | +27.4%                                  | +3                                    | +25.2%                                  | +1                                    | 15                 |
| Pharmacy                                 | 2                  | 7                  | 6                  | 5                  | +3                                    | +173.3%                                 | -2                                    | -25.1%                                  | -1                                    | 6                  |
| Psychologists                            | 38                 | 39                 | 42                 | 40                 | +2                                    | +5.3%                                   | +1                                    | +1.5%                                   | -2                                    | 50                 |
| Social Workers                           | 26                 | 39                 | 40                 | 40                 | +14                                   | +53.8%                                  | +1                                    | +3.7%                                   | +0                                    | 44                 |
| H&SC, Other                              | 8                  | 16                 | 14                 | 16                 | +7                                    | +88.4%                                  | +0                                    | +1.1%                                   | +2                                    | 18                 |
| Health & Social Care Professionals       | 260                | 300                | 315                | 314                | +54                                   | +20.9%                                  | +14                                   | +4.7%                                   | -0                                    | 371                |
| Management (VIII & above)                | 35                 | 53                 | 54                 | 52                 | +18                                   | +51.4%                                  | -1                                    | -1.4%                                   | -1                                    | 54                 |
| Administrative/ Supervisory (V to VII)   | 91                 | 145                | 150                | 142                | +51                                   | +56.7%                                  | -3                                    | -2.2%                                   | -8                                    | 149                |
| Clerical (III & IV)                      | 134                | 162                | 164                | 165                | +31                                   | +23.0%                                  | +3                                    | +1.9%                                   | +1                                    | 184                |
| Management & Administrative              | 260                | 361                | 368                | 360                | +100                                  | +38.5%                                  | -1                                    | -0.3%                                   | -8                                    | 387                |
| Support                                  | 85                 | 73                 | 73                 | 73                 | -12                                   | -14.3%                                  | -0                                    | -0.2%                                   | -0                                    | 86                 |
| Maintenance/ Technical                   | 3                  | 2                  | 2                  | 2                  | -1                                    | -32.0%                                  | +0                                    | +0.0%                                   | -0                                    | 2                  |
| General Support                          | 88                 | 75                 | 75                 | 75                 | -13                                   | -14.9%                                  | -0                                    | -0.2%                                   | -0                                    | 88                 |
| Health Care Assistants                   | 267                | 279                | 288                | 287                | +20                                   | +7.5%                                   | +8                                    | +2.8%                                   | -2                                    | 324                |
| Care, other                              | 54                 | 68                 | 70                 | 81                 | +26                                   | +48.3%                                  | +12                                   | +17.9%                                  | +11                                   | 94                 |
| Patient & Client Care                    | 321                | 347                | 358                | 367                | +46                                   | +14.4%                                  | +20                                   | +5.8%                                   | +9                                    | 418                |

### **Section 38 Voluntary Agencies**

| HSE&S38 JUL 2023                       | WTE<br>DEC<br>2019 | WTE<br>DEC<br>2022 | WTE<br>JUN<br>2023 | WTE<br>JUL<br>2023 | WTE<br>change<br>since<br>DEC<br>2019 | % WTE<br>Change<br>since<br>Dec<br>2019 | WTE<br>change<br>since<br>DEC<br>2022 | % WTE<br>Change<br>since<br>Dec<br>2022 | WTE<br>change<br>since<br>JUN<br>2023 | No.<br>JUL<br>2023 |
|----------------------------------------|--------------------|--------------------|--------------------|--------------------|---------------------------------------|-----------------------------------------|---------------------------------------|-----------------------------------------|---------------------------------------|--------------------|
| Total Section 38 Voluntary Agencies    | 1,773              | 1,848              | 1,860              | 1,853              | +80                                   | +4.5%                                   | +5                                    | +0.3%                                   | -7                                    | 2,195              |
| Consultants                            | 25                 | 31                 | 34                 | 34                 | +9                                    | +35.2%                                  | +3                                    | +10.0%                                  | +1                                    | 42                 |
| Registrars                             | 19                 | 22                 | 22                 | 18                 | -0                                    | -2.4%                                   | -4                                    | -18.0%                                  | -4                                    | 35                 |
| SHO/ Interns                           | 12                 | 13                 | 11                 | 15                 | +3                                    | +26.4%                                  | +1                                    | +10.7%                                  | +4                                    | 26                 |
| Medical/ Dental, other                 | 2                  | 1                  | 2                  | 2                  | +0                                    | +0.0%                                   | +1                                    | +100.0%                                 | +0                                    | 2                  |
| Medical & Dental                       | 58                 | 68                 | 69                 | 69                 | +12                                   | +19.9%                                  | +1                                    | +2.2%                                   | +0                                    | 105                |
| Nurse/ Midwife Manager                 | 73                 | 71                 | 75                 | 73                 | +0                                    | +0.0%                                   | +2                                    | +2.2%                                   | -2                                    | 78                 |
| Nurse/ Midwife Specialist & AN/MP      | 5                  | 17                 | 21                 | 21                 | +15                                   | +297.3%                                 | +4                                    | +21.5%                                  | -0                                    | 26                 |
| Staff Nurse/ Staff Midwife             | 256                | 253                | 252                | 249                | -7                                    | -2.9%                                   | -4                                    | -1.6%                                   | -3                                    | 271                |
| Nursing/ Midwifery other               |                    | 1                  | 1                  | 1                  | +1                                    |                                         | +0                                    | +0.0%                                   | +0                                    | 1                  |
| Nursing & Midwifery                    | 334                | 342                | 350                | 343                | +9                                    | +2.7%                                   | +1                                    | +0.4%                                   | -6                                    | 376                |
| Therapy Professions                    | 80                 | 79                 | 74                 | 71                 | -9                                    | -11.6%                                  | -8                                    | -10.4%                                  | -3                                    | 89                 |
| Health Science/ Diagnostics            | 2                  | 2                  | 2                  | 2                  | +0                                    | +0.0%                                   | +0                                    | +0.0%                                   | +0                                    | 3                  |
| Social Care                            | 353                | 402                | 393                | 394                | +41                                   | +11.6%                                  | -8                                    | -2.0%                                   | +1                                    | 445                |
| Pharmacy                               | 2                  | 2                  | 2                  | 2                  | +0                                    | +13.4%                                  | -0                                    | -4.5%                                   | +0                                    | 3                  |
| Psychologists                          | 18                 | 28                 | 27                 | 26                 | +8                                    | +42.9%                                  | -2                                    | -7.4%                                   | -1                                    | 33                 |
| Social Workers                         | 31                 | 33                 | 33                 | 33                 | +2                                    | +6.4%                                   | +0                                    | +1.4%                                   | -0                                    | 37                 |
| H&SC, Other                            | 6                  | 1                  | 2                  | 3                  | -3                                    | -48.0%                                  | +2                                    | +212.2%                                 | +1                                    | 5                  |
| Health & Social Care Professionals     | 492                | 547                | 533                | 531                | +39                                   | +7.9%                                   | -16                                   | -2.9%                                   | -2                                    | 615                |
| Management (VIII & above)              | 33                 | 42                 | 35                 | 35                 | +2                                    | +6.0%                                   | -7                                    | -16.4%                                  | -0                                    | 40                 |
| Administrative/ Supervisory (V to VII) | 79                 | 96                 | 102                | 102                | +22                                   | +28.0%                                  | +6                                    | +6.1%                                   | -1                                    | 122                |
| Clerical (III & IV)                    | 103                | 97                 | 107                | 105                | +3                                    | +2.5%                                   | +8                                    | +8.7%                                   | -2                                    | 128                |
| Management & Administrative            | 215                | 235                | 244                | 242                | +27                                   | +12.4%                                  | +7                                    | +3.1%                                   | -2                                    | 290                |
| Support                                | 106                | 104                | 103                | 105                | -1                                    | -1.4%                                   | +1                                    | +1.0%                                   | +1                                    | 127                |
| Maintenance/ Technical                 | 20                 | 20                 | 23                 | 23                 | +3                                    | +17.6%                                  | +3                                    | +13.8%                                  | +0                                    | 26                 |
| General Support                        | 126                | 124                | 126                | 128                | +2                                    | +1.6%                                   | +4                                    | +3.1%                                   | +2                                    | 153                |
| Health Care Assistants                 | 272                | 278                | 289                | 289                | +18                                   | +6.5%                                   | +12                                   | +4.3%                                   | +0                                    | 327                |
| Care, other                            | 276                | 255                | 249                | 250                | -26                                   | -9.3%                                   | -5                                    | -2.0%                                   | +2                                    | 329                |
| Patient & Client Care                  | 548                | 533                | 538                | 540                | -8                                    | -1.5%                                   | +7                                    | +1.3%                                   | +2                                    | 656                |