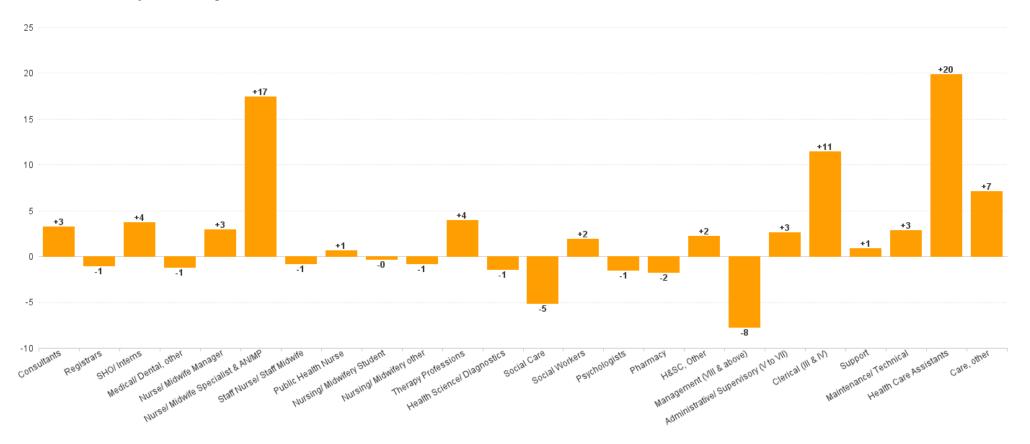

## **Employment Report : JUL 2023**

| Employment by Staff Group JUL 2023       | WTE<br>DEC<br>2019 | WTE<br>DEC<br>2022 | WTE<br>JUN<br>2023 | WTE<br>JUL<br>2023 | WTE<br>change<br>since<br>DEC 2019 | % WTE<br>Change<br>since Dec<br>2019 | WTE<br>change<br>since<br>DEC 2022 | % WTE<br>Change<br>since Dec<br>2022 | WTE<br>change<br>since<br>JUN 2023 | No.<br>JUL<br>2023 |
|------------------------------------------|--------------------|--------------------|--------------------|--------------------|------------------------------------|--------------------------------------|------------------------------------|--------------------------------------|------------------------------------|--------------------|
| Overall                                  | 3,378              | 3,620              | 3,684              | 3,680              | +301                               | +8.9%                                | +59                                | +1.6%                                | -5                                 | 4,289              |
| Consultants                              | 48                 | 58                 | 61                 | 61                 | +13                                | +27.1%                               | +3                                 | +5.6%                                | +0                                 | 73                 |
| Registrars                               | 49                 | 63                 | 61                 | 62                 | +14                                | +27.8%                               | -1                                 | -1.6%                                | +1                                 | 101                |
| SHO/ Interns                             | 16                 | 16                 | 15                 | 20                 | +4                                 | +27.7%                               | +4                                 | +22.9%                               | +5                                 | 33                 |
| Medical/ Dental, other                   | 51                 | 49                 | 48                 | 47                 | -4                                 | -7.6%                                | -1                                 | -2.5%                                | -1                                 | 69                 |
| Medical & Dental                         | 164                | 186                | 185                | 191                | +27                                | +16.5%                               | +5                                 | +2.5%                                | +6                                 | 276                |
| Nurse/ Midwife Manager                   | 211                | 210                | 214                | 213                | +2                                 | +1.1%                                | +3                                 | +1.4%                                | -1                                 | 223                |
| Nurse/ Midwife Specialist & AN/MP        | 21                 | 37                 | 56                 | 54                 | +34                                | +162.5%                              | +17                                | +47.7%                               | -1                                 | 60                 |
| Staff Nurse/ Staff Midwife               | 542                | 556                | 564                | 555                | +13                                | +2.4%                                | -1                                 | -0.1%                                | -9                                 | 617                |
| Public Health Nurse                      | 117                | 99                 | 95                 | 100                | -17                                | -14.7%                               | +1                                 | +0.6%                                | +4                                 | 119                |
| Post-registration Nurse/ Midwife Student | 14                 | 7                  | 5                  | 1                  | -13                                | -92.6%                               | -6                                 | -86.3%                               | -4                                 | 1                  |
| Pre-registration Nurse/ Midwife Intern   |                    |                    | 6                  | 6                  | +6                                 |                                      | +6                                 |                                      | +0                                 | 11                 |
| Nursing/ Midwifery Student               | 14                 | 7                  | 11                 | 7                  | -7                                 | -48.1%                               | 0                                  | -4.2%                                | -4                                 | 12                 |
| Nursing/ Midwifery other                 | 2                  | 5                  | 3                  | 4                  | +2                                 | +100.0%                              | -1                                 | -16.0%                               | +1                                 | 4                  |
| Nursing & Midwifery                      | 905                | 913                | 943                | 932                | +27                                | +3.0%                                | +19                                | +2.1%                                | -10                                | 1,035              |
| Therapy Professions                      | 238                | 252                | 258                | 256                | +18                                | +7.5%                                | +4                                 | +1.6%                                | -2                                 | 311                |
| Health Science/ Diagnostics              | 18                 | 17                 | 15                 | 16                 | -3                                 | -13.9%                               | -1                                 | -8.3%                                | +0                                 | 19                 |
| Social Care                              | 364                | 413                | 407                | 408                | +44                                | +12.1%                               | -5                                 | -1.2%                                | +1                                 | 460                |
| Pharmacy                                 | 4                  | 9                  | 8                  | 7                  | +3                                 | +92.1%                               | -2                                 | -19.9%                               | -1                                 | 9                  |
| Psychologists                            | 56                 | 68                 | 69                 | 66                 | +10                                | +17.6%                               | -1                                 | -2.2%                                | -3                                 | 83                 |
| Social Workers                           | 57                 | 71                 | 73                 | 73                 | +16                                | +28.0%                               | +2                                 | +2.7%                                | 0                                  | 81                 |
| H&SC, Other                              | 14                 | 17                 | 16                 | 19                 | +5                                 | +32.3%                               | +2                                 | +13.5%                               | +3                                 | 23                 |
| Health & Social Care Professionals       | 752                | 847                | 848                | 845                | +93                                | +12.4%                               | -2                                 | -0.2%                                | -2                                 | 986                |
| Management (VIII & above)                | 68                 | 95                 | 89                 | 88                 | +20                                | +29.1%                               | -8                                 | -8.1%                                | -1                                 | 94                 |
| Administrative/ Supervisory (V to VII)   | 170                | 241                | 253                | 244                | +74                                | +43.3%                               | +3                                 | +1.1%                                | -9                                 | 271                |
| Clerical (III & IV)                      | 237                | 259                | 271                | 271                | +33                                | +14.1%                               | +11                                | +4.4%                                | 0                                  | 312                |
| Management & Administrative              | 475                | 596                | 612                | 602                | +127                               | +26.7%                               | +6                                 | +1.1%                                | -10                                | 677                |
| Support                                  | 191                | 177                | 176                | 177                | -14                                | -7.1%                                | +1                                 | +0.5%                                | +1                                 | 213                |
| Maintenance/ Technical                   | 23                 | 22                 | 25                 | 25                 | +3                                 | +11.3%                               | +3                                 | +12.6%                               | +0                                 | 28                 |
| General Support                          | 214                | 199                | 201                | 203                | -11                                | -5.2%                                | +4                                 | +1.9%                                | +2                                 | 241                |
| Health Care Assistants                   | 538                | 556                | 578                | 576                | +38                                | +7.0%                                | +20                                | +3.6%                                | -2                                 | 651                |
| Care, other                              | 330                | 324                | 318                | 331                | +1                                 | +0.2%                                | +7                                 | +2.2%                                | +12                                | 423                |
| Patient & Client Care                    | 869                | 880                | 896                | 907                | +38                                | +4.4%                                | +27                                | +3.1%                                | +11                                | 1,074              |

### WTE Change by Staff Category

■ WTE change since DEC 2019 ■ WTE change since DEC 2022 ■ WTE change since JUN 2023