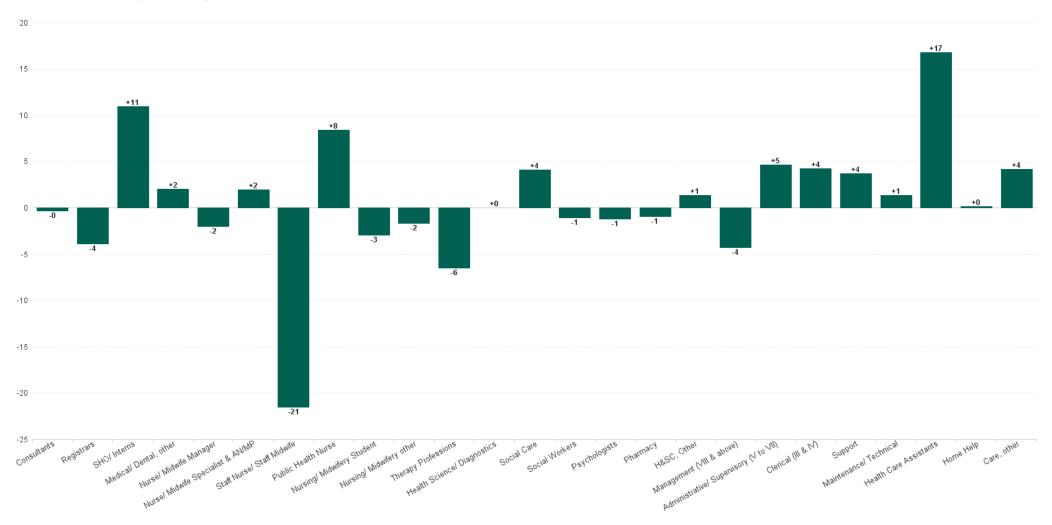

# **Employment Report : JUL 2023**

| Employment by Staff Group JUL 2023       | WTE<br>DEC<br>2019 | WTE<br>DEC<br>2022 | WTE<br>JUN<br>2023 | WTE<br>JUL<br>2023 | WTE<br>change<br>since<br>DEC 2019 | % WTE<br>Change<br>since Dec<br>2019 | WTE<br>change<br>since<br>DEC 2022 | % WTE<br>Change<br>since Dec<br>2022 | WTE<br>change<br>since<br>JUN 2023 | No.<br>JUL<br>2023 |
|------------------------------------------|--------------------|--------------------|--------------------|--------------------|------------------------------------|--------------------------------------|------------------------------------|--------------------------------------|------------------------------------|--------------------|
| Overall                                  | 6,514              | 7,215              | 7,309              | 7,326              | +812                               | +12.5%                               | +112                               | +1.5%                                | +18                                | 8,536              |
| Consultants                              | 60                 | 63                 | 66                 | 66                 | +6                                 | +10.3%                               | +3                                 | +4.4%                                | 0                                  | 72                 |
| Registrars                               | 95                 | 104                | 103                | 99                 | +4                                 | +4.3%                                | -5                                 | -4.5%                                | -4                                 | 141                |
| SHO/ Interns                             | 36                 | 47                 | 40                 | 51                 | +15                                | +42.0%                               | +4                                 | +9.2%                                | +11                                | 74                 |
| Medical/ Dental, other                   | 80                 | 63                 | 62                 | 64                 | -17                                | -20.9%                               | +0                                 | +0.6%                                | +2                                 | 93                 |
| Medical & Dental                         | 271                | 276                | 271                | 279                | +8                                 | +3.1%                                | +3                                 | +1.0%                                | +9                                 | 380                |
| Nurse/ Midwife Manager                   | 396                | 455                | 473                | 471                | +75                                | +19.0%                               | +16                                | +3.6%                                | -2                                 | 503                |
| Nurse/ Midwife Specialist & AN/MP        | 94                 | 133                | 144                | 146                | +52                                | +55.4%                               | +13                                | +9.8%                                | +2                                 | 161                |
| Staff Nurse/ Staff Midwife               | 993                | 1,060              | 1,064              | 1,042              | +50                                | +5.0%                                | -17                                | -1.6%                                | -21                                | 1,189              |
| Public Health Nurse                      | 175                | 164                | 162                | 170                | -5                                 | -3.0%                                | +6                                 | +3.6%                                | +8                                 | 207                |
| Nursing/ Midwifery awaiting registration | 10                 | 3                  | 1                  | 1                  | -9                                 | -89.9%                               | -2                                 | -66.3%                               | +0                                 | 1                  |
| Post-registration Nurse/ Midwife Student | 21                 | 25                 | 8                  | 5                  | -16                                | -76.3%                               | -20                                | -79.9%                               | -3                                 | 5                  |
| Pre-registration Nurse/ Midwife Intern   | 1                  | 0                  | 23                 | 24                 | +22                                | +1,615.3%                            | +23                                | +23,400.0%                           | +0                                 | 47                 |
| Nursing/ Midwifery Student               | 32                 | 28                 | 32                 | 29                 | -3                                 | -8.5%                                | +2                                 | +6.0%                                | -3                                 | 53                 |
| Nursing/ Midwifery other                 | 10                 | 11                 | 11                 | 10                 | 0                                  | -4.2%                                | -2                                 | -16.0%                               | -2                                 | 12                 |
| Nursing & Midwifery                      | 1,700              | 1,851              | 1,886              | 1,869              | +168                               | +9.9%                                | +18                                | +1.0%                                | -18                                | 2,125              |
| Therapy Professions                      | 450                | 490                | 482                | 476                | +26                                | +5.7%                                | -15                                | -3.0%                                | -6                                 | 546                |
| Health Science/ Diagnostics              | 3                  | 11                 | 10                 | 10                 | +7                                 | +225.5%                              | -1                                 | -6.0%                                | +0                                 | 12                 |
| Social Care                              | 371                | 477                | 473                | 477                | +106                               | +28.6%                               | 0                                  | 0.0%                                 | +4                                 | 529                |
| Pharmacy                                 | 40                 | 41                 | 42                 | 41                 | +1                                 | +2.4%                                | +0                                 | +0.2%                                | -1                                 | 48                 |
| Psychologists                            | 81                 | 96                 | 102                | 101                | +20                                | +24.8%                               | +4                                 | +4.4%                                | -1                                 | 112                |
| Social Workers                           | 105                | 123                | 125                | 124                | +19                                | +18.6%                               | +1                                 | +1.1%                                | -1                                 | 139                |
| H&SC, Other                              | 44                 | 45                 | 45                 | 46                 | +2                                 | +3.9%                                | +1                                 | +1.9%                                | +1                                 | 54                 |
| Health & Social Care Professionals       | 1,094              | 1,284              | 1,279              | 1,275              | +181                               | +16.6%                               | -9                                 | -0.7%                                | -4                                 | 1,440              |
| Management (VIII & above)                | 73                 | 109                | 107                | 102                | +30                                | +40.5%                               | -7                                 | -6.1%                                | -4                                 | 104                |
| Administrative/ Supervisory (V to VII)   | 182                | 287                | 297                | 301                | +119                               | +65.2%                               | +15                                | +5.1%                                | +5                                 | 316                |
| Clerical (III & IV)                      | 351                | 439                | 455                | 459                | +108                               | +30.9%                               | +20                                | +4.6%                                | +4                                 | 521                |
| Management & Administrative              | 606                | 834                | 858                | 863                | +257                               | +42.4%                               | +28                                | +3.4%                                | +5                                 | 941                |
| Support                                  | 410                | 382                | 371                | 375                | -36                                | -8.7%                                | -7                                 | -1.9%                                | +4                                 | 471                |
| Maintenance/ Technical                   | 41                 | 46                 | 47                 | 48                 | +7                                 | +16.9%                               | +2                                 | +4.5%                                | +1                                 | 55                 |
| General Support                          | 452                | 428                | 418                | 423                | -29                                | -6.4%                                | -5                                 | -1.2%                                | +5                                 | 526                |
| Health Care Assistants                   | 1,655              | 1,752              | 1,800              | 1,817              | +162                               | +9.8%                                | +65                                | +3.7%                                | +17                                | 2,131              |
| Home Help                                | 127                | 131                | 135                | 135                | +8                                 | +6.5%                                | +5                                 | +3.7%                                | +0                                 | 238                |
| Care, other                              | 610                | 659                | 661                | 666                | +55                                | +9.1%                                | +7                                 | +1.1%                                | +4                                 | 755                |
| Patient & Client Care                    | 2,392              | 2,541              | 2,597              | 2,618              | +226                               | +9.4%                                | +77                                | +3.0%                                | +21                                | 3,124              |