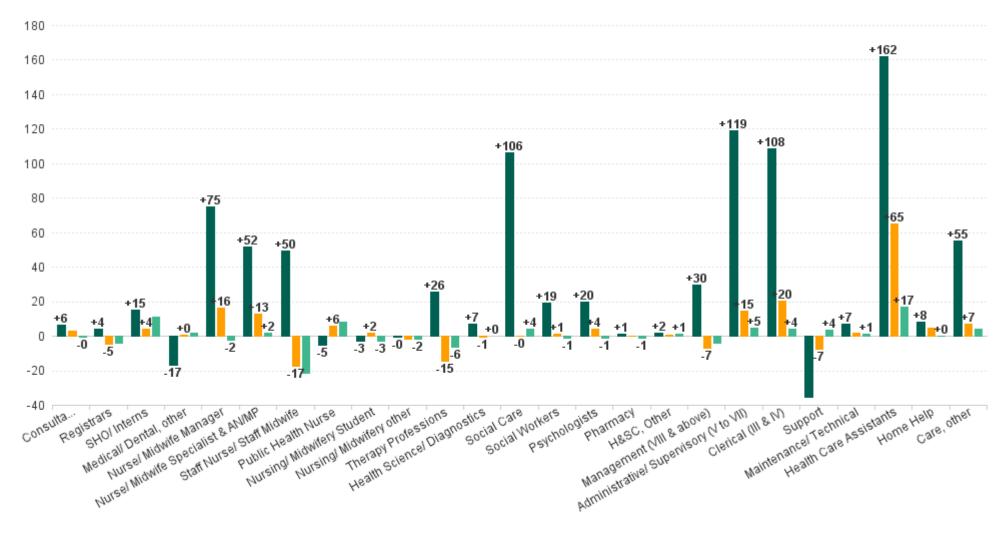

# **Employment Report : JUL 2023**

| Employment by Staff Group JUL 2023       | WTE<br>DEC<br>2019 | WTE<br>DEC<br>2022 | WTE<br>JUN<br>2023 | WTE<br>JUL<br>2023 | WTE<br>change<br>since<br>DEC 2019 | % WTE<br>Change<br>since Dec<br>2019 | WTE<br>change<br>since<br>DEC 2022 | % WTE<br>Change<br>since Dec<br>2022 | WTE<br>change<br>since<br>JUN 2023 | No.<br>JUL<br>2023 |
|------------------------------------------|--------------------|--------------------|--------------------|--------------------|------------------------------------|--------------------------------------|------------------------------------|--------------------------------------|------------------------------------|--------------------|
| Overall                                  | 6,514              | 7,215              | 7,309              | 7,326              | +812                               | +12.5%                               | +112                               | +1.5%                                | +18                                | 8,536              |
| Consultants                              | 60                 | 63                 | 66                 | 66                 | +6                                 | +10.3%                               | +3                                 | +4.4%                                | 0                                  | 72                 |
| Registrars                               | 95                 | 104                | 103                | 99                 | +4                                 | +4.3%                                | -5                                 | -4.5%                                | -4                                 | 141                |
| SHO/ Interns                             | 36                 | 47                 | 40                 | 51                 | +15                                | +42.0%                               | +4                                 | +9.2%                                | +11                                | 74                 |
| Medical/ Dental, other                   | 80                 | 63                 | 62                 | 64                 | -17                                | -20.9%                               | +0                                 | +0.6%                                | +2                                 | 93                 |
| Medical & Dental                         | 271                | 276                | 271                | 279                | +8                                 | +3.1%                                | +3                                 | +1.0%                                | +9                                 | 380                |
| Nurse/ Midwife Manager                   | 396                | 455                | 473                | 471                | +75                                | +19.0%                               | +16                                | +3.6%                                | -2                                 | 503                |
| Nurse/ Midwife Specialist & AN/MP        | 94                 | 133                | 144                | 146                | +52                                | +55.4%                               | +13                                | +9.8%                                | +2                                 | 161                |
| Staff Nurse/ Staff Midwife               | 993                | 1,060              | 1,064              | 1,042              | +50                                | +5.0%                                | -17                                | -1.6%                                | -21                                | 1,189              |
| Public Health Nurse                      | 175                | 164                | 162                | 170                | -5                                 | -3.0%                                | +6                                 | +3.6%                                | +8                                 | 207                |
| Nursing/ Midwifery awaiting registration | 10                 | 3                  | 1                  | 1                  | -9                                 | -89.9%                               | -2                                 | -66.3%                               | +0                                 | 1                  |
| Post-registration Nurse/ Midwife Student | 21                 | 25                 | 8                  | 5                  | -16                                | -76.3%                               | -20                                | -79.9%                               | -3                                 | 5                  |
| Pre-registration Nurse/ Midwife Intern   | 1                  | 0                  | 23                 | 24                 | +22                                | +1,615.3%                            | +23                                | +23,400.0%                           | +0                                 | 47                 |
| Nursing/ Midwifery Student               | 32                 | 28                 | 32                 | 29                 | -3                                 | -8.5%                                | +2                                 | +6.0%                                | -3                                 | 53                 |
| Nursing/ Midwifery other                 | 10                 | 11                 | 11                 | 10                 | 0                                  | -4.2%                                | -2                                 | -16.0%                               | -2                                 | 12                 |
| Nursing & Midwifery                      | 1,700              | 1,851              | 1,886              | 1,869              | +168                               | +9.9%                                | +18                                | +1.0%                                | -18                                | 2,125              |
| Therapy Professions                      | 450                | 490                | 482                | 476                | +26                                | +5.7%                                | -15                                | -3.0%                                | -6                                 | 546                |
| Health Science/ Diagnostics              | 3                  | 11                 | 10                 | 10                 | +7                                 | +225.5%                              | -1                                 | -6.0%                                | +0                                 | 12                 |
| Social Care                              | 371                | 477                | 473                | 477                | +106                               | +28.6%                               | 0                                  | 0.0%                                 | +4                                 | 529                |
| Pharmacy                                 | 40                 | 41                 | 42                 | 41                 | +1                                 | +2.4%                                | +0                                 | +0.2%                                | -1                                 | 48                 |
| Psychologists                            | 81                 | 96                 | 102                | 101                | +20                                | +24.8%                               | +4                                 | +4.4%                                | -1                                 | 112                |
| Social Workers                           | 105                | 123                | 125                | 124                | +19                                | +18.6%                               | +1                                 | +1.1%                                | -1                                 | 139                |
| H&SC, Other                              | 44                 | 45                 | 45                 | 46                 | +2                                 | +3.9%                                | +1                                 | +1.9%                                | +1                                 | 54                 |
| Health & Social Care Professionals       | 1,094              | 1,284              | 1,279              | 1,275              | +181                               | +16.6%                               | -9                                 | -0.7%                                | -4                                 | 1,440              |
| Management (VIII & above)                | 73                 | 109                | 107                | 102                | +30                                | +40.5%                               | -7                                 | -6.1%                                | -4                                 | 104                |
| Administrative/ Supervisory (V to VII)   | 182                | 287                | 297                | 301                | +119                               | +65.2%                               | +15                                | +5.1%                                | +5                                 | 316                |
| Clerical (III & IV)                      | 351                | 439                | 455                | 459                | +108                               | +30.9%                               | +20                                | +4.6%                                | +4                                 | 521                |
| Management & Administrative              | 606                | 834                | 858                | 863                | +257                               | +42.4%                               | +28                                | +3.4%                                | +5                                 | 941                |
| Support                                  | 410                | 382                | 371                | 375                | -36                                | -8.7%                                | -7                                 | -1.9%                                | +4                                 | 471                |
| Maintenance/ Technical                   | 41                 | 46                 | 47                 | 48                 | +7                                 | +16.9%                               | +2                                 | +4.5%                                | +1                                 | 55                 |
| General Support                          | 452                | 428                | 418                | 423                | -29                                | -6.4%                                | -5                                 | -1.2%                                | +5                                 | 526                |
| Health Care Assistants                   | 1,655              | 1,752              | 1,800              | 1,817              | +162                               | +9.8%                                | +65                                | +3.7%                                | +17                                | 2,131              |
| Home Help                                | 127                | 131                | 135                | 135                | +8                                 | +6.5%                                | +5                                 | +3.7%                                | +0                                 | 238                |
| Care, other                              | 610                | 659                | 661                | 666                | +55                                | +9.1%                                | +7                                 | +1.1%                                | +4                                 | 755                |
| Patient & Client Care                    | 2,392              | 2,541              | 2,597              | 2,618              | +226                               | +9.4%                                | +77                                | +3.0%                                | +21                                | 3,124              |