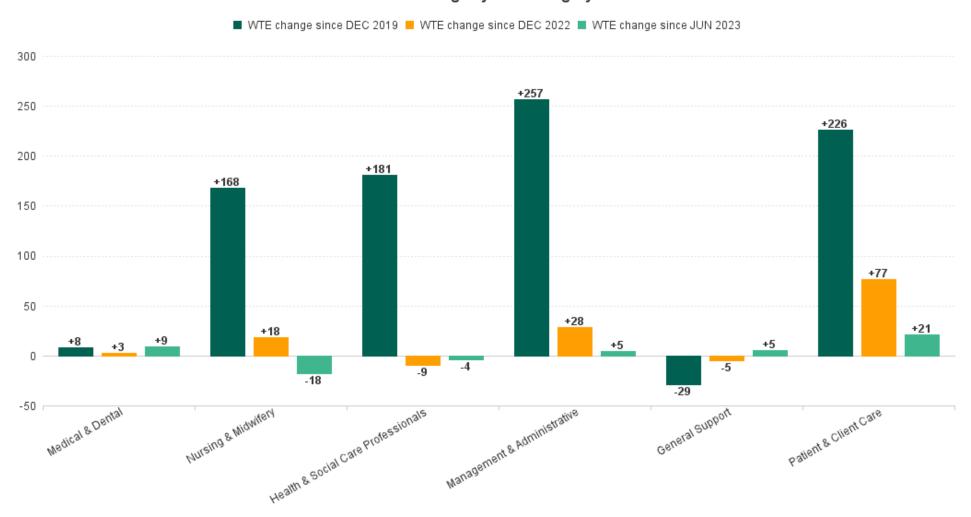

### WTE Change by Staff Category

# **Employment Report : JUL 2023**

| Employment by Staff Group JUL 2023       | WTE<br>DEC<br>2019 | WTE<br>DEC<br>2022 | WTE<br>JUN<br>2023 | WTE<br>JUL<br>2023 | WTE<br>change<br>since<br>DEC 2019 | % WTE<br>Change<br>since Dec<br>2019 | WTE<br>change<br>since<br>DEC 2022 | % WTE<br>Change<br>since Dec<br>2022 | WTE<br>change<br>since<br>JUN 2023 | No.<br>JUL<br>2023 |
|------------------------------------------|--------------------|--------------------|--------------------|--------------------|------------------------------------|--------------------------------------|------------------------------------|--------------------------------------|------------------------------------|--------------------|
| Overall                                  | 6,514              | 7,215              | 7,309              | 7,326              | +812                               | +12.5%                               | +112                               | +1.5%                                | +18                                | 8,536              |
| Consultants                              | 60                 | 63                 | 66                 | 66                 | +6                                 | +10.3%                               | +3                                 | +4.4%                                | 0                                  | 72                 |
| Registrars                               | 95                 | 104                | 103                | 99                 | +4                                 | +4.3%                                | -5                                 | -4.5%                                | -4                                 | 141                |
| SHO/ Interns                             | 36                 | 47                 | 40                 | 51                 | +15                                | +42.0%                               | +4                                 | +9.2%                                | +11                                | 74                 |
| Medical/ Dental, other                   | 80                 | 63                 | 62                 | 64                 | -17                                | -20.9%                               | +0                                 | +0.6%                                | +2                                 | 93                 |
| Medical & Dental                         | 271                | 276                | 271                | 279                | +8                                 | +3.1%                                | +3                                 | +1.0%                                | +9                                 | 380                |
| Nurse/ Midwife Manager                   | 396                | 455                | 473                | 471                | +75                                | +19.0%                               | +16                                | +3.6%                                | -2                                 | 503                |
| Nurse/ Midwife Specialist & AN/MP        | 94                 | 133                | 144                | 146                | +52                                | +55.4%                               | +13                                | +9.8%                                | +2                                 | 161                |
| Staff Nurse/ Staff Midwife               | 993                | 1,060              | 1,064              | 1,042              | +50                                | +5.0%                                | -17                                | -1.6%                                | -21                                | 1,189              |
| Public Health Nurse                      | 175                | 164                | 162                | 170                | -5                                 | -3.0%                                | +6                                 | +3.6%                                | +8                                 | 207                |
| Nursing/ Midwifery awaiting registration | 10                 | 3                  | 1                  | 1                  | -9                                 | -89.9%                               | -2                                 | -66.3%                               | +0                                 | 1                  |
| Post-registration Nurse/ Midwife Student | 21                 | 25                 | 8                  | 5                  | -16                                | -76.3%                               | -20                                | -79.9%                               | -3                                 | 5                  |
| Pre-registration Nurse/ Midwife Intern   | 1                  | 0                  | 23                 | 24                 | +22                                | +1,615.3%                            | +23                                | +23,400.0%                           | +0                                 | 47                 |
| Nursing/ Midwifery Student               | 32                 | 28                 | 32                 | 29                 | -3                                 | -8.5%                                | +2                                 | +6.0%                                | -3                                 | 53                 |
| Nursing/ Midwifery other                 | 10                 | 11                 | 11                 | 10                 | 0                                  | -4.2%                                | -2                                 | -16.0%                               | -2                                 | 12                 |
| Nursing & Midwifery                      | 1,700              | 1,851              | 1,886              | 1,869              | +168                               | +9.9%                                | +18                                | +1.0%                                | -18                                | 2,125              |
| Therapy Professions                      | 450                | 490                | 482                | 476                | +26                                | +5.7%                                | -15                                | -3.0%                                | -6                                 | 546                |
| Health Science/ Diagnostics              | 3                  | 11                 | 10                 | 10                 | +7                                 | +225.5%                              | -1                                 | -6.0%                                | +0                                 | 12                 |
| Social Care                              | 371                | 477                | 473                | 477                | +106                               | +28.6%                               | 0                                  | 0.0%                                 | +4                                 | 529                |
| Pharmacy                                 | 40                 | 41                 | 42                 | 41                 | +1                                 | +2.4%                                | +0                                 | +0.2%                                | -1                                 | 48                 |
| Psychologists                            | 81                 | 96                 | 102                | 101                | +20                                | +24.8%                               | +4                                 | +4.4%                                | -1                                 | 112                |
| Social Workers                           | 105                | 123                | 125                | 124                | +19                                | +18.6%                               | +1                                 | +1.1%                                | -1                                 | 139                |
| H&SC, Other                              | 44                 | 45                 | 45                 | 46                 | +2                                 | +3.9%                                | +1                                 | +1.9%                                | +1                                 | 54                 |
| Health & Social Care Professionals       | 1,094              | 1,284              | 1,279              | 1,275              | +181                               | +16.6%                               | -9                                 | -0.7%                                | -4                                 | 1,440              |
| Management (VIII & above)                | 73                 | 109                | 107                | 102                | +30                                | +40.5%                               | -7                                 | -6.1%                                | -4                                 | 104                |
| Administrative/ Supervisory (V to VII)   | 182                | 287                | 297                | 301                | +119                               | +65.2%                               | +15                                | +5.1%                                | +5                                 | 316                |
| Clerical (III & IV)                      | 351                | 439                | 455                | 459                | +108                               | +30.9%                               | +20                                | +4.6%                                | +4                                 | 521                |
| Management & Administrative              | 606                | 834                | 858                | 863                | +257                               | +42.4%                               | +28                                | +3.4%                                | +5                                 | 941                |
| Support                                  | 410                | 382                | 371                | 375                | -36                                | -8.7%                                | -7                                 | -1.9%                                | +4                                 | 471                |
| Maintenance/ Technical                   | 41                 | 46                 | 47                 | 48                 | +7                                 | +16.9%                               | +2                                 | +4.5%                                | +1                                 | 55                 |
| General Support                          | 452                | 428                | 418                | 423                | -29                                | -6.4%                                | -5                                 | -1.2%                                | +5                                 | 526                |
| Health Care Assistants                   | 1,655              | 1,752              | 1,800              | 1,817              | +162                               | +9.8%                                | +65                                | +3.7%                                | +17                                | 2,131              |
| Home Help                                | 127                | 131                | 135                | 135                | +8                                 | +6.5%                                | +5                                 | +3.7%                                | +0                                 | 238                |
| Care, other                              | 610                | 659                | 661                | 666                | +55                                | +9.1%                                | +7                                 | +1.1%                                | +4                                 | 755                |
| Patient & Client Care                    | 2,392              | 2,541              | 2,597              | 2,618              | +226                               | +9.4%                                | +77                                | +3.0%                                | +21                                | 3,124              |