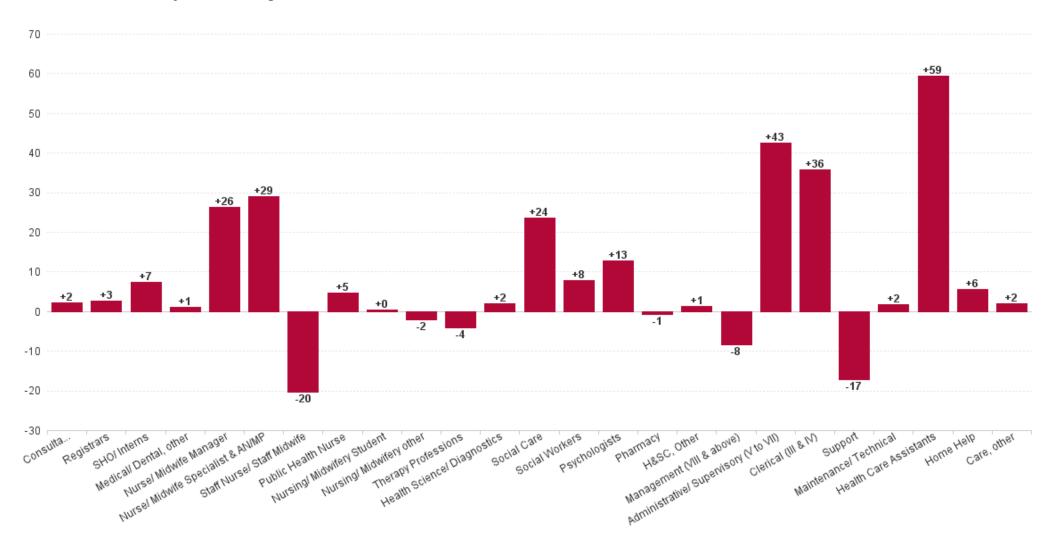

#### **Health Service Executive**

| HSE&S38 JUL 2023                         | WTE<br>DEC<br>2019 | WTE<br>DEC<br>2022 | WTE<br>JUN<br>2023 | WTE<br>JUL<br>2023 | WTE<br>change<br>since<br>DEC<br>2019 | % WTE<br>Change<br>since<br>Dec<br>2019 | WTE<br>change<br>since<br>DEC<br>2022 | % WTE<br>Change<br>since<br>Dec 2022 | WTE<br>change<br>since<br>JUN<br>2023 | No.<br>JUL<br>2023 |
|------------------------------------------|--------------------|--------------------|--------------------|--------------------|---------------------------------------|-----------------------------------------|---------------------------------------|--------------------------------------|---------------------------------------|--------------------|
| Total Health Service Executive           | 3,151              | 3,411              | 3,465              | 3,464              | +313                                  | +9.9%                                   | +53                                   | +1.5%                                | -1                                    | 4,020              |
| Consultants                              | 54                 | 57                 | 60                 | 60                 | +6                                    | +11.4%                                  | +3                                    | +4.8%                                | -0                                    | 64                 |
| Registrars                               | 87                 | 94                 | 91                 | 88                 | +1                                    | +0.9%                                   | -6                                    | -6.4%                                | -3                                    | 125                |
| SHO/ Interns                             | 24                 | 33                 | 26                 | 36                 | +12                                   | +49.0%                                  | +2                                    | +6.6%                                | +10                                   | 52                 |
| Medical/ Dental, other                   | 78                 | 61                 | 61                 | 63                 | -15                                   | -19.4%                                  | +2                                    | +2.5%                                | +2                                    | 92                 |
| Medical & Dental                         | 242                | 245                | 237                | 246                | +3                                    | +1.4%                                   | +0                                    | +0.2%                                | +8                                    | 333                |
| Nurse/ Midwife Manager                   | 231                | 256                | 275                | 274                | +43                                   | +18.4%                                  | +18                                   | +7.1%                                | -1                                    | 291                |
| Nurse/ Midwife Specialist & AN/MP        | 61                 | 90                 | 100                | 100                | +39                                   | +65.0%                                  | +10                                   | +10.9%                               | +1                                    | 105                |
| Staff Nurse/ Staff Midwife               | 520                | 537                | 537                | 516                | -4                                    | -0.8%                                   | -21                                   | -4.0%                                | -22                                   | 582                |
| Public Health Nurse                      | 175                | 164                | 162                | 170                | -5                                    | -3.0%                                   | +6                                    | +3.6%                                | +8                                    | 207                |
| Nursing/ Midwifery awaiting registration | 10                 | 2                  | 1                  | 1                  | -9                                    | -89.9%                                  | -1                                    | -49.2%                               | +0                                    | 1                  |
| Post-registration Nurse/ Midwife Student | 21                 | 25                 | 8                  | 5                  | -16                                   | -76.3%                                  | +1                                    | -79.9%                               | -3                                    | 5                  |
| Pre-registration Nurse/ Midwife Intern   | 1                  | 0                  | 15                 | 16                 | +14                                   | +1,031.4%                               | -0                                    | +15,400.0%                           | +0                                    | 31                 |
| Nursing/ Midwifery Student               | 32                 | 27                 | 24                 | 21                 | -11                                   | -33.4%                                  | -5                                    | -19.9%                               | -3                                    | 37                 |
| Nursing/ Midwifery other                 | 8                  | 6                  | 8                  | 8                  | +0                                    | +0.4%                                   | +2                                    | +27.7%                               | -0                                    | 9                  |
| Nursing & Midwifery                      | 1,027              | 1,080              | 1,106              | 1,089              | +62                                   | +6.1%                                   | +9                                    | +0.8%                                | -17                                   | 1,231              |
| Therapy Professions                      | 325                | 348                | 340                | 335                | +10                                   | +3.2%                                   | -13                                   | -3.7%                                | -5                                    | 385                |
| Health Science/ Diagnostics              |                    | 8                  | 8                  | 8                  | +8                                    |                                         | +1                                    | +9.7%                                | +0                                    | 9                  |
| Social Care                              | 11                 | 11                 | 10                 | 10                 | -1                                    | -10.1%                                  | -1                                    | -7.3%                                | -0                                    | 11                 |
| Pharmacy                                 | 25                 | 27                 | 27                 | 27                 | +1                                    | +5.6%                                   | +0                                    | +0.3%                                | -0                                    | 30                 |
| Psychologists                            | 62                 | 75                 | 80                 | 79                 | +17                                   | +28.2%                                  | +4                                    | +4.9%                                | -1                                    | 88                 |
| Social Workers                           | 67                 | 76                 | 79                 | 80                 | +13                                   | +19.3%                                  | +4                                    | +4.9%                                | +1                                    | 88                 |
| H&SC, Other                              | 43                 | 44                 | 41                 | 43                 | -0                                    | -0.6%                                   | -1                                    | -2.6%                                | +1                                    | 50                 |
| Health & Social Care Professionals       | 533                | 588                | 586                | 582                | +49                                   | +9.2%                                   | -6                                    | -1.1%                                | -4                                    | 661                |
| Management (VIII & above)                | 40                 | 67                 | 65                 | 62                 | +22                                   | +55.7%                                  | -5                                    | -7.6%                                | -2                                    | 63                 |
| Administrative/ Supervisory (V to VII)   | 96                 | 175                | 181                | 186                | +90                                   | +94.0%                                  | +11                                   | +6.4%                                | +5                                    | 194                |
| Clerical (III & IV)                      | 241                | 300                | 313                | 316                | +75                                   | +31.1%                                  | +17                                   | +5.6%                                | +3                                    | 355                |
| Management & Administrative              | 377                | 542                | 559                | 565                | +188                                  | +49.7%                                  | +23                                   | +4.2%                                | +6                                    | 612                |
| Support                                  | 171                | 154                | 154                | 154                | -17                                   | -9.8%                                   | -0                                    | -0.3%                                | +0                                    | 173                |
| Maintenance/ Technical                   | 6                  | 5                  | 5                  | 5                  | -0                                    | -4.1%                                   | +0                                    | +1.7%                                | +0                                    | 6                  |
| General Support                          | 176                | 159                | 159                | 159                | -17                                   | -9.7%                                   | -0                                    | -0.2%                                | +0                                    | 179                |
| Health Care Assistants                   | 441                | 403                | 414                | 414                | -27                                   | -6.2%                                   | +11                                   | +2.7%                                | -1                                    | 468                |
| Home Help                                | 127                | 131                | 135                | 135                | +8                                    | +6.5%                                   | +5                                    | +3.7%                                | +0                                    | 238                |
| Care, other                              | 227                | 262                | 269                | 274                | +47                                   | +20.6%                                  | +12                                   | +4.6%                                | +6                                    | 298                |
| Patient & Client Care                    | 796                | 796                | 818                | 824                | +28                                   | +3.5%                                   | +28                                   | +3.5%                                | +5                                    | 1,004              |