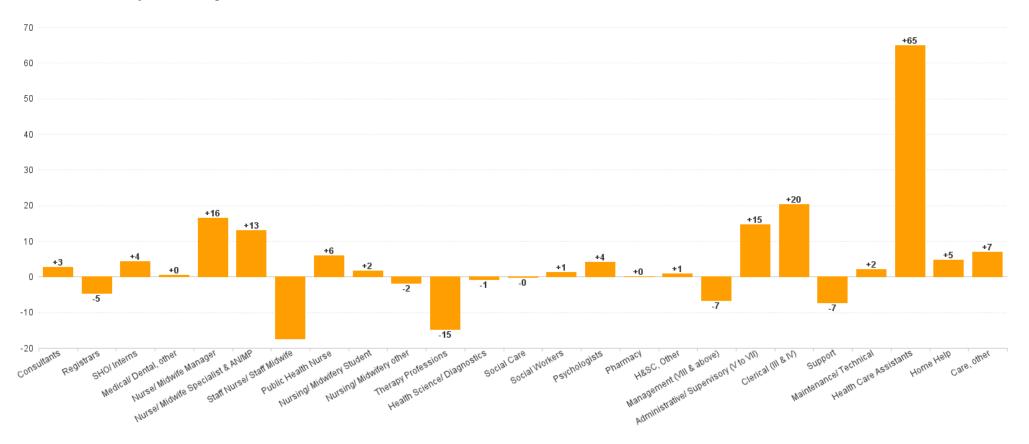

# **Employment Report : JUL 2023**

| Employment by Staff Group JUL 2023       | WTE<br>DEC<br>2019 | WTE<br>DEC<br>2022 | WTE<br>JUN<br>2023 | WTE<br>JUL<br>2023 | WTE<br>change<br>since<br>DEC 2019 | % WTE<br>Change<br>since Dec<br>2019 | WTE<br>change<br>since<br>DEC 2022 | % WTE<br>Change<br>since Dec<br>2022 | WTE<br>change<br>since<br>JUN 2023 | No.<br>JUL<br>2023 |
|------------------------------------------|--------------------|--------------------|--------------------|--------------------|------------------------------------|--------------------------------------|------------------------------------|--------------------------------------|------------------------------------|--------------------|
| Overall                                  | 6,514              | 7,215              | 7,309              | 7,326              | +812                               | +12.5%                               | +112                               | +1.5%                                | +18                                | 8,536              |
| Consultants                              | 60                 | 63                 | 66                 | 66                 | +6                                 | +10.3%                               | +3                                 | +4.4%                                | 0                                  | 72                 |
| Registrars                               | 95                 | 104                | 103                | 99                 | +4                                 | +4.3%                                | -5                                 | -4.5%                                | -4                                 | 141                |
| SHO/ Interns                             | 36                 | 47                 | 40                 | 51                 | +15                                | +42.0%                               | +4                                 | +9.2%                                | +11                                | 74                 |
| Medical/ Dental, other                   | 80                 | 63                 | 62                 | 64                 | -17                                | -20.9%                               | +0                                 | +0.6%                                | +2                                 | 93                 |
| Medical & Dental                         | 271                | 276                | 271                | 279                | +8                                 | +3.1%                                | +3                                 | +1.0%                                | +9                                 | 380                |
| Nurse/ Midwife Manager                   | 396                | 455                | 473                | 471                | +75                                | +19.0%                               | +16                                | +3.6%                                | -2                                 | 503                |
| Nurse/ Midwife Specialist & AN/MP        | 94                 | 133                | 144                | 146                | +52                                | +55.4%                               | +13                                | +9.8%                                | +2                                 | 161                |
| Staff Nurse/ Staff Midwife               | 993                | 1,060              | 1,064              | 1,042              | +50                                | +5.0%                                | -17                                | -1.6%                                | -21                                | 1,189              |
| Public Health Nurse                      | 175                | 164                | 162                | 170                | -5                                 | -3.0%                                | +6                                 | +3.6%                                | +8                                 | 207                |
| Nursing/ Midwifery awaiting registration | 10                 | 3                  | 1                  | 1                  | -9                                 | -89.9%                               | -2                                 | -66.3%                               | +0                                 | 1                  |
| Post-registration Nurse/ Midwife Student | 21                 | 25                 | 8                  | 5                  | -16                                | -76.3%                               | -20                                | -79.9%                               | -3                                 | 5                  |
| Pre-registration Nurse/ Midwife Intern   | 1                  | 0                  | 23                 | 24                 | +22                                | +1,615.3%                            | +23                                | +23,400.0%                           | +0                                 | 47                 |
| Nursing/ Midwifery Student               | 32                 | 28                 | 32                 | 29                 | -3                                 | -8.5%                                | +2                                 | +6.0%                                | -3                                 | 53                 |
| Nursing/ Midwifery other                 | 10                 | 11                 | 11                 | 10                 | 0                                  | -4.2%                                | -2                                 | -16.0%                               | -2                                 | 12                 |
| Nursing & Midwifery                      | 1,700              | 1,851              | 1,886              | 1,869              | +168                               | +9.9%                                | +18                                | +1.0%                                | -18                                | 2,125              |
| Therapy Professions                      | 450                | 490                | 482                | 476                | +26                                | +5.7%                                | -15                                | -3.0%                                | -6                                 | 546                |
| Health Science/ Diagnostics              | 3                  | 11                 | 10                 | 10                 | +7                                 | +225.5%                              | -1                                 | -6.0%                                | +0                                 | 12                 |
| Social Care                              | 371                | 477                | 473                | 477                | +106                               | +28.6%                               | 0                                  | 0.0%                                 | +4                                 | 529                |
| Pharmacy                                 | 40                 | 41                 | 42                 | 41                 | +1                                 | +2.4%                                | +0                                 | +0.2%                                | -1                                 | 48                 |
| Psychologists                            | 81                 | 96                 | 102                | 101                | +20                                | +24.8%                               | +4                                 | +4.4%                                | -1                                 | 112                |
| Social Workers                           | 105                | 123                | 125                | 124                | +19                                | +18.6%                               | +1                                 | +1.1%                                | -1                                 | 139                |
| H&SC, Other                              | 44                 | 45                 | 45                 | 46                 | +2                                 | +3.9%                                | +1                                 | +1.9%                                | +1                                 | 54                 |
| Health & Social Care Professionals       | 1,094              | 1,284              | 1,279              | 1,275              | +181                               | +16.6%                               | -9                                 | -0.7%                                | -4                                 | 1,440              |
| Management (VIII & above)                | 73                 | 109                | 107                | 102                | +30                                | +40.5%                               | -7                                 | -6.1%                                | -4                                 | 104                |
| Administrative/ Supervisory (V to VII)   | 182                | 287                | 297                | 301                | +119                               | +65.2%                               | +15                                | +5.1%                                | +5                                 | 316                |
| Clerical (III & IV)                      | 351                | 439                | 455                | 459                | +108                               | +30.9%                               | +20                                | +4.6%                                | +4                                 | 521                |
| Management & Administrative              | 606                | 834                | 858                | 863                | +257                               | +42.4%                               | +28                                | +3.4%                                | +5                                 | 941                |
| Support                                  | 410                | 382                | 371                | 375                | -36                                | -8.7%                                | -7                                 | -1.9%                                | +4                                 | 471                |
| Maintenance/ Technical                   | 41                 | 46                 | 47                 | 48                 | +7                                 | +16.9%                               | +2                                 | +4.5%                                | +1                                 | 55                 |
| General Support                          | 452                | 428                | 418                | 423                | -29                                | -6.4%                                | -5                                 | -1.2%                                | +5                                 | 526                |
| Health Care Assistants                   | 1,655              | 1,752              | 1,800              | 1,817              | +162                               | +9.8%                                | +65                                | +3.7%                                | +17                                | 2,131              |
| Home Help                                | 127                | 131                | 135                | 135                | +8                                 | +6.5%                                | +5                                 | +3.7%                                | +0                                 | 238                |
| Care, other                              | 610                | 659                | 661                | 666                | +55                                | +9.1%                                | +7                                 | +1.1%                                | +4                                 | 755                |
| Patient & Client Care                    | 2,392              | 2,541              | 2,597              | 2,618              | +226                               | +9.4%                                | +77                                | +3.0%                                | +21                                | 3,124              |

### WTE Change by Staff Category