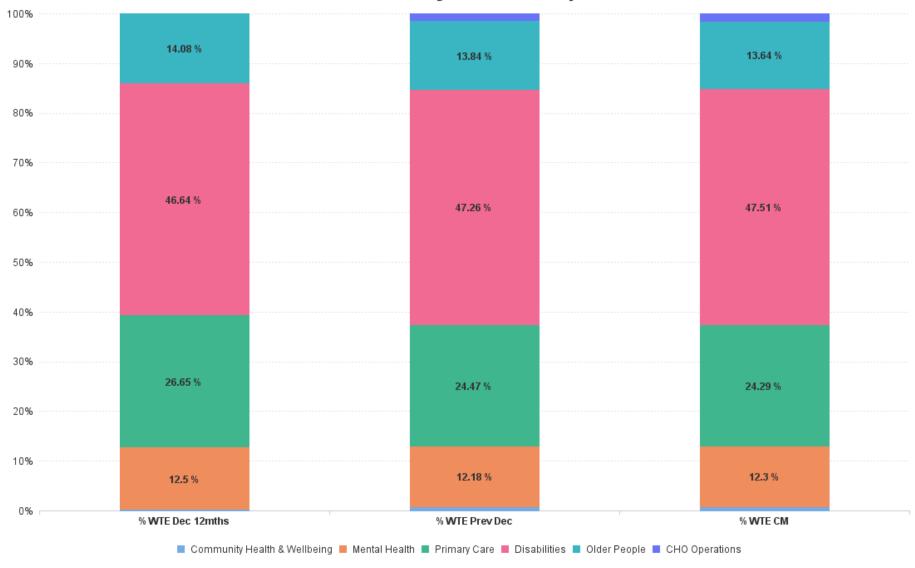

# % Total by Care Group

# **Employment Report by Care Group : JUL 2023**

| Care Group JUL 2023          | WTE DEC<br>2019 | WTE DEC<br>2022 | WTE JUN<br>2023 | WTE JUL<br>2023 | WTE<br>change<br>since DEC<br>2019 | % WTE<br>Change<br>since Dec<br>2019 | WTE<br>change<br>since DEC<br>2022 | % WTE<br>Change<br>since Dec<br>2022 | WTE<br>change<br>since JUN<br>2023 | No.<br>JUL<br>2023 |
|------------------------------|-----------------|-----------------|-----------------|-----------------|------------------------------------|--------------------------------------|------------------------------------|--------------------------------------|------------------------------------|--------------------|
| Overall                      | 6,514           | 7,215           | 7,309           | 7,326           | +812                               | +12.5%                               | +112                               | +1.5%                                | +18                                | 8,536              |
| Community Health & Wellbeing |                 | 49              | 45              | 45              | +45                                |                                      | -4                                 | -7.5%                                | +0                                 | 49                 |
| Mental Health                | 835             | 879             | 905             | 901             | +66                                | +7.9%                                | +23                                | +2.6%                                | -3                                 | 1,026              |
| Primary Care                 | 1,702           | 1,765           | 1,774           | 1,779           | +77                                | +4.5%                                | +14                                | +0.8%                                | +6                                 | 2,076              |
| Disabilities                 | 2,982           | 3,410           | 3,457           | 3,481           | +499                               | +16.8%                               | +71                                | +2.1%                                | +24                                | 4,124              |
| Older People                 | 996             | 999             | 1,009           | 1,000           | +4                                 | +0.4%                                | +1                                 | +0.1%                                | -9                                 | 1,133              |
| CHO Operations               |                 | 113             | 119             | 120             | +120                               |                                      | +6                                 | +5.7%                                | +1                                 | 128                |
| Community Services           | 6,514           | 7,215           | 7,309           | 7,326           | +812                               | +12.5%                               | +112                               | +1.5%                                | +18                                | 8,536              |