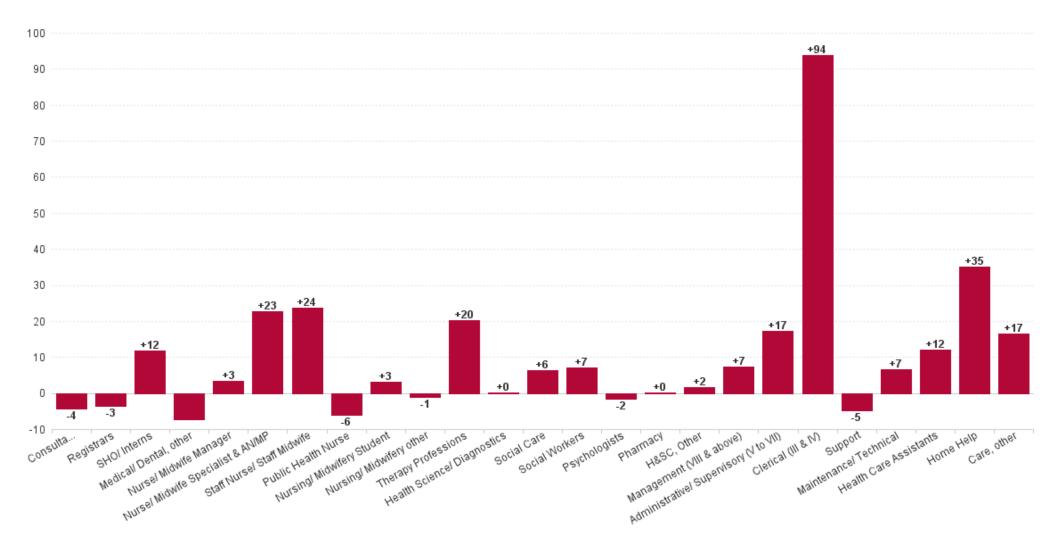

### Section 38 Voluntary Agencies

| HSE&S38 JUL 2023                         | WTE<br>DEC<br>2019 | WTE<br>DEC<br>2022 | WTE<br>JUN<br>2023 | WTE<br>JUL<br>2023 | WTE<br>change<br>since<br>DEC<br>2019 | % WTE<br>Change<br>since<br>Dec<br>2019 | WTE<br>change<br>since<br>DEC<br>2022 | % WTE<br>Change<br>since<br>Dec<br>2022 | WTE<br>change<br>since<br>JUN<br>2023 | No.<br>JUL<br>2023 |
|------------------------------------------|--------------------|--------------------|--------------------|--------------------|---------------------------------------|-----------------------------------------|---------------------------------------|-----------------------------------------|---------------------------------------|--------------------|
| Total Section 38 Voluntary Agencies      | 1,552              | 1,761              | 1,804              | 1,805              | +253                                  | +16.3%                                  | +44                                   | +2.5%                                   | +1                                    | 2,231              |
| Registrars                               | 1                  | 1                  | 1                  | 1                  | +0                                    | +0.0%                                   | +0                                    | +0.0%                                   | +0                                    | 1                  |
| Medical & Dental                         | 1                  | 1                  | 1                  | 1                  | +0                                    | +0.0%                                   | +0                                    | +0.0%                                   | +0                                    | 1                  |
| Nurse/ Midwife Manager                   | 86                 | 81                 | 81                 | 78                 | -8                                    | -9.8%                                   | -3                                    | -3.5%                                   | -3                                    | 88                 |
| Nurse/ Midwife Specialist & AN/MP        | 5                  | 4                  | 3                  | 3                  | -3                                    | -51.7%                                  | -1                                    | -28.3%                                  | +0                                    | 3                  |
| Staff Nurse/ Staff Midwife               | 208                | 223                | 224                | 221                | +14                                   | +6.5%                                   | -2                                    | -0.9%                                   | -2                                    | 265                |
| Pre-registration Nurse/ Midwife Intern   |                    |                    | 15                 | 18                 | +18                                   |                                         | +6                                    |                                         | +3                                    | 31                 |
| Nursing/ Midwifery awaiting registration |                    | 1                  |                    |                    |                                       |                                         |                                       | -100.0%                                 |                                       |                    |
| Nursing/ Midwifery Student               |                    | 1                  | 15                 | 18                 | +18                                   |                                         | +18                                   | +2,232.9%                               | +3                                    | 31                 |
| Nursing/ Midwifery other                 | 5                  | 5                  | 6                  | 6                  | +1                                    | +14.5%                                  | +1                                    | +15.6%                                  | +0                                    | 7                  |
| Nursing & Midwifery                      | 305                | 314                | 328                | 326                | +22                                   | +7.1%                                   | +13                                   | +4.0%                                   | -2                                    | 394                |
| Therapy Professions                      | 14                 | 10                 | 9                  | 9                  | -4                                    | -31.2%                                  | -1                                    | -7.9%                                   | -0                                    | 11                 |
| Social Care                              | 356                | 410                | 418                | 417                | +61                                   | +17.2%                                  | +7                                    | +1.7%                                   | -1                                    | 509                |
| Psychologists                            | 6                  | 5                  | 5                  | 5                  | -1                                    | -17.5%                                  | +0                                    | +2.2%                                   | +0                                    | 5                  |
| Social Workers                           | 12                 | 12                 | 11                 | 12                 | -0                                    | -2.9%                                   | -0                                    | -1.3%                                   | +0                                    | 14                 |
| H&SC, Other                              | 6                  | 8                  | 6                  | 6                  | -0                                    | -1.4%                                   | -2                                    | -25.2%                                  | +0                                    | 8                  |
| Health & Social Care Professionals       | 393                | 445                | 450                | 449                | +55                                   | +14.1%                                  | +4                                    | +0.9%                                   | -1                                    | 547                |
| Management (VIII & above)                | 5                  | 10                 | 10                 | 10                 | +5                                    | +106.0%                                 | +0                                    | +2.2%                                   | +0                                    | 11                 |
| Administrative/ Supervisory (V to VII)   | 28                 | 27                 | 29                 | 29                 | +1                                    | +4.0%                                   | +2                                    | +7.2%                                   | +0                                    | 30                 |
| Clerical (III & IV)                      | 46                 | 58                 | 62                 | 64                 | +18                                   | +38.1%                                  | +6                                    | +11.0%                                  | +2                                    | 75                 |
| Management & Administrative              | 79                 | 95                 | 101                | 103                | +24                                   | +30.3%                                  | +9                                    | +9.0%                                   | +2                                    | 116                |
| Support                                  | 41                 | 27                 | 26                 | 25                 | -15                                   | -37.6%                                  | -2                                    | -7.6%                                   | -1                                    | 34                 |
| Maintenance/ Technical                   | 13                 | 11                 | 14                 | 14                 | +1                                    | +7.0%                                   | +3                                    | +27.5%                                  | +0                                    | 14                 |
| General Support                          | 54                 | 38                 | 40                 | 39                 | -14                                   | -26.8%                                  | +1                                    | +2.4%                                   | -1                                    | 48                 |
| Health Care Assistants                   | 628                | 784                | 802                | 803                | +175                                  | +27.9%                                  | +20                                   | +2.5%                                   | +1                                    | 1,023              |
| Care, other                              | 91                 | 84                 | 82                 | 83                 | -9                                    | -9.6%                                   | -2                                    | -1.8%                                   | +1                                    | 102                |
| Patient & Client Care                    | 719                | 868                | 884                | 886                | +167                                  | +23.1%                                  | +18                                   | +2.1%                                   | +2                                    | 1,125              |