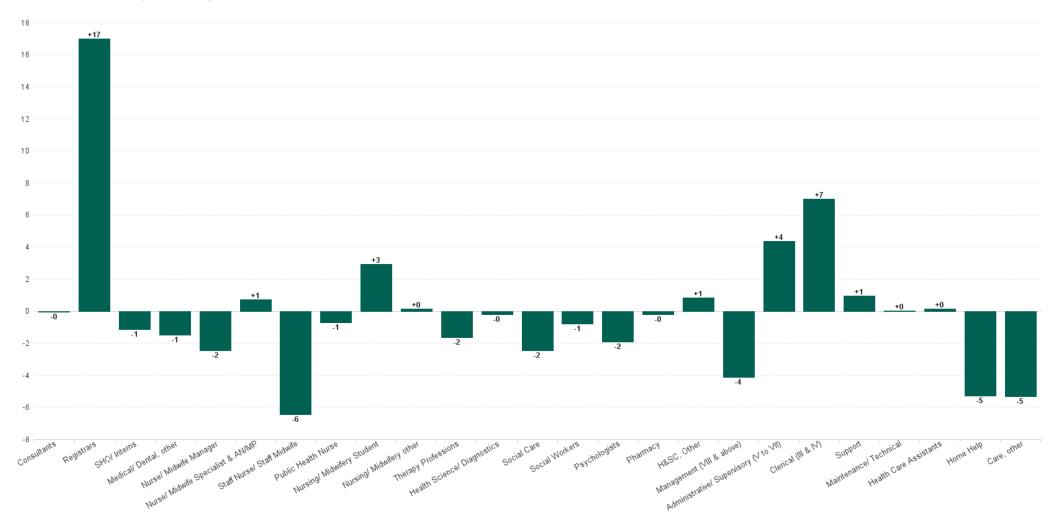

## Employment Report : JUL 2023

|                                          | WTE         | WTE         | WTE         | WTE         | WTE                         | % WTE                       | WTE                         | % WTE                       | WTE                         | No.                |
|------------------------------------------|-------------|-------------|-------------|-------------|-----------------------------|-----------------------------|-----------------------------|-----------------------------|-----------------------------|--------------------|
| Employment by Staff Group JUL 2023       | DEC<br>2019 | DEC<br>2022 | JUN<br>2023 | JUL<br>2023 | change<br>since<br>DEC 2019 | Change<br>since Dec<br>2019 | change<br>since<br>DEC 2022 | Change<br>since Dec<br>2022 | change<br>since<br>JUN 2023 | NO.<br>JUL<br>2023 |
| Overall                                  | 6,135       | 6,514       | 6,740       | 6,739       | +604                        | +9.9%                       | +226                        | +3.5%                       | 0                           | 8,019              |
| Consultants                              | 42          | 42          | 43          | 43          | +1                          | +2.2%                       | +1                          | +2.2%                       | 0                           | 46                 |
| Registrars                               | 106         | 122         | 120         | 137         | +31                         | +29.5%                      | +15                         | +12.1%                      | +17                         | 141                |
| SHO/ Interns                             | 38          | 29          | 34          | 32          | -6                          | -14.8%                      | +3                          | +11.9%                      | -1                          | 33                 |
| Medical/ Dental, other                   | 72          | 65          | 61          | 59          | -13                         | -18.4%                      | -6                          | -9.1%                       | -1                          | 78                 |
| Medical & Dental                         | 259         | 259         | 258         | 272         | +13                         | +5.1%                       | +13                         | +5.1%                       | +14                         | 298                |
| Nurse/ Midwife Manager                   | 372         | 376         | 371         | 368         | -3                          | -0.9%                       | -8                          | -2.1%                       | -2                          | 398                |
| Nurse/ Midwife Specialist & AN/MP        | 100         | 131         | 142         | 142         | +43                         | +42.8%                      | +11                         | +8.7%                       | +1                          | 157                |
| Staff Nurse/ Staff Midwife               | 998         | 1,023       | 1,028       | 1,021       | +23                         | +2.3%                       | -2                          | -0.2%                       | -6                          | 1,169              |
| Public Health Nurse                      | 199         | 220         | 208         | 207         | +8                          | +4.1%                       | -13                         | -6.0%                       | -1                          | 249                |
| Nursing/ Midwifery awaiting registration | 2           | 9           | 1           | 1           | -1                          | -52.5%                      | -8                          | -89.6%                      | 0                           | 1                  |
| Post-registration Nurse/ Midwife Student | 2           |             |             |             | -2                          | -100.0%                     |                             |                             |                             |                    |
| Pre-registration Nurse/ Midwife Intern   | 1           | 1           | 39          | 42          | +42                         | +8,386.0%                   | +42                         | +8,386.0%                   | +3                          | 79                 |
| Nursing/ Midwifery Student               | 4           | 10          | 40          | 43          | +39                         | +868.3%                     | +34                         | +349.1%                     | +3                          | 80                 |
| Nursing/ Midwifery other                 | 9           | 10          | 11          | 11          | +2                          | +17.1%                      | +1                          | +7.0%                       | +0                          | 12                 |
| Nursing & Midwifery                      | 1,682       | 1,770       | 1,799       | 1,794       | +111                        | +6.6%                       | +23                         | +1.3%                       | -6                          | 2,065              |
| Therapy Professions                      | 377         | 378         | 400         | 398         | +21                         | +5.6%                       | +20                         | +5.2%                       | -2                          | 482                |
| Health Science/ Diagnostics              | 7           | 13          | 12          | 12          | +5                          | +67.2%                      | -1                          | -8.8%                       | 0                           | 13                 |
| Social Care                              | 368         | 421         | 432         | 430         | +62                         | +16.9%                      | +9                          | +2.0%                       | -2                          | 525                |
| Pharmacy                                 | 7           | 11          | 12          | 12          | +4                          | +60.0%                      | +0                          | +3.5%                       | 0                           | 15                 |
| Psychologists                            | 120         | 111         | 110         | 108         | -12                         | -9.9%                       | -3                          | -2.4%                       | -2                          | 118                |
| Social Workers                           | 88          | 108         | 107         | 106         | +19                         | +21.2%                      | -2                          | -1.4%                       | -1                          | 121                |
| H&SC, Other                              | 52          | 61          | 58          | 59          | +6                          | +12.1%                      | -2                          | -3.3%                       | +1                          | 67                 |
| Health & Social Care Professionals       | 1,019       | 1,103       | 1,131       | 1,124       | +105                        | +10.3%                      | +21                         | +1.9%                       | -6                          | 1,341              |
| Management (VIII & above)                | 62          | 84          | 88          | 84          | +21                         | +33.9%                      | -1                          | -0.6%                       | -4                          | 87                 |
| Administrative/ Supervisory (V to VII)   | 176         | 240         | 251         | 256         | +79                         | +44.9%                      | +15                         | +6.4%                       | +4                          | 268                |
| Clerical (III & IV)                      | 507         | 532         | 610         | 617         | +110                        | +21.8%                      | +85                         | +16.0%                      | +7                          | 719                |
| Management & Administrative              | 746         | 856         | 949         | 957         | +211                        | +28.3%                      | +100                        | +11.7%                      | +7                          | 1,074              |
| Support                                  | 127         | 105         | 106         | 107         | -21                         | -16.2%                      | +2                          | +1.9%                       | +1                          | 136                |
| Maintenance/ Technical                   | 69          | 61          | 69          | 69          | +0                          | +0.0%                       | +7                          | +12.1%                      | +0                          | 71                 |
| General Support                          | 196         | 166         | 175         | 175         | -21                         | -10.5%                      | +9                          | +5.7%                       | +1                          | 207                |
| Health Care Assistants                   | 1,577       | 1,670       | 1,695       | 1,696       | +118                        | +7.5%                       | +26                         | +1.5%                       | +0                          | 2,044              |
| Home Help                                | 418         | 415         | 453         | 448         | +30                         | +7.1%                       | +33                         | +8.0%                       | -5                          | 663                |
| Care, other                              | 237         | 275         | 279         | 274         | +36                         | +15.3%                      | -1                          | -0.3%                       | -5                          | 327                |
| Patient & Client Care                    | 2,233       | 2,359       | 2,428       | 2,417       | +184                        | +8.3%                       | +58                         | +2.5%                       | -11                         | 3,034              |