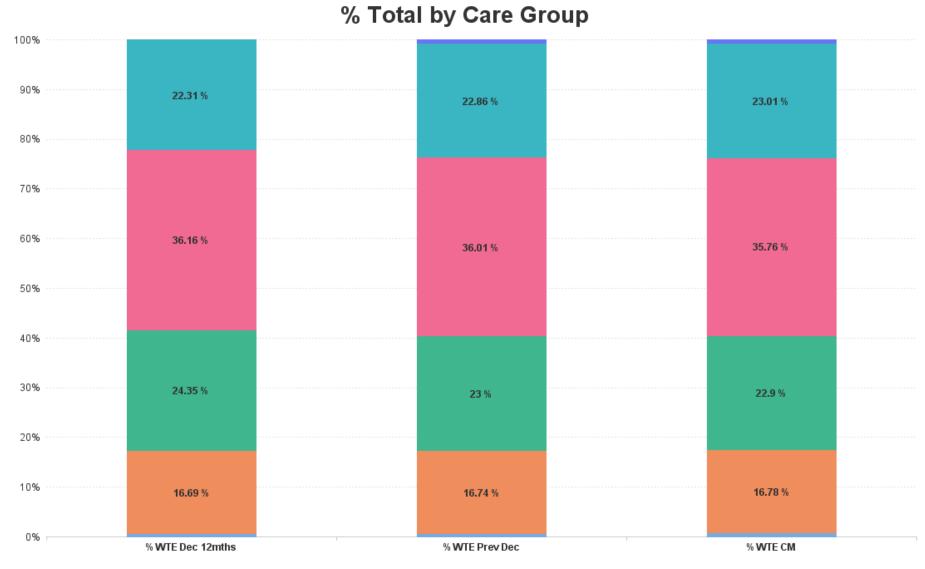

# **Employment Report by Care Group : JUL 2023**

| Care Group JUL 2023          | WTE DEC<br>2019 | WTE DEC<br>2022 | WTE JUN<br>2023 | WTE JUL<br>2023 | WTE<br>change<br>since DEC<br>2019 | % WTE<br>Change<br>since Dec<br>2019 | WTE<br>change<br>since DEC<br>2022 | % WTE<br>Change<br>since Dec<br>2022 | WTE<br>change<br>since JUN<br>2023 | No.<br>JUL<br>2023 |
|------------------------------|-----------------|-----------------|-----------------|-----------------|------------------------------------|--------------------------------------|------------------------------------|--------------------------------------|------------------------------------|--------------------|
| Overall                      | 6,135           | 6,514           | 6,740           | 6,739           | +604                               | +9.9%                                | +226                               | +3.5%                                | 0                                  | 8,019              |
| Community Health & Wellbeing |                 | 33              | 46              | 43              | +43                                |                                      | +11                                | +32.4%                               | -3                                 | 50                 |
| Mental Health                | 1,098           | 1,091           | 1,138           | 1,131           | +33                                | +3.0%                                | +41                                | +3.7%                                | -7                                 | 1,244              |
| Primary Care                 | 1,387           | 1,498           | 1,532           | 1,544           | +157                               | +11.3%                               | +46                                | +3.0%                                | +11                                | 1,827              |
| Disabilities                 | 2,162           | 2,345           | 2,413           | 2,410           | +248                               | +11.5%                               | +65                                | +2.8%                                | -3                                 | 2,930              |
| Older People                 | 1,488           | 1,489           | 1,553           | 1,551           | +62                                | +4.2%                                | +61                                | +4.1%                                | -2                                 | 1,905              |
| CHO Operations               |                 | 58              | 58              | 61              | +61                                |                                      | +3                                 | +4.9%                                | +3                                 | 63                 |
| Community Services           | 6,135           | 6,514           | 6,740           | 6,739           | +604                               | +9.9%                                | +226                               | +3.5%                                | -0                                 | 8,019              |

🔳 Community Health & Wellbeing 📕 Mental Health 📕 Primary Care 📕 Disabilities 📕 Older People 📕 CHO Operations

Ŀ