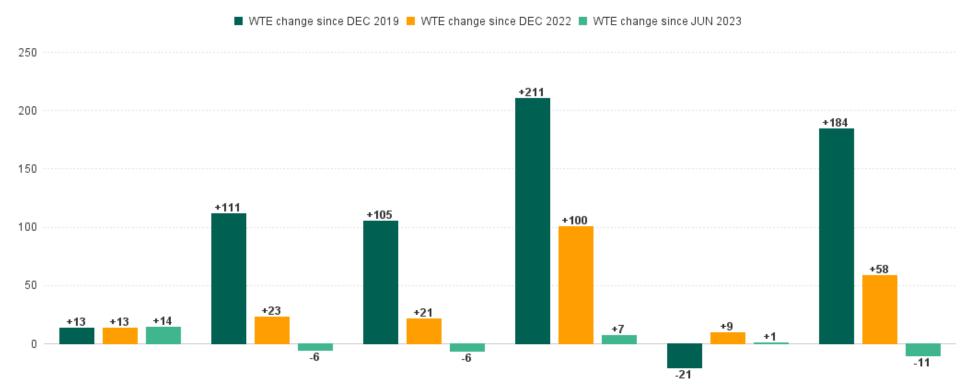

## WTE Change by Staff Category

ŀĒ

## Employment Report : JUL 2023

|                                          | WTE         | WTE         | WTE         | WTE         | WTE                         | % WTE                       | WTE                         | % WTE                       | WTE                         | No.                |
|------------------------------------------|-------------|-------------|-------------|-------------|-----------------------------|-----------------------------|-----------------------------|-----------------------------|-----------------------------|--------------------|
| Employment by Staff Group JUL 2023       | DEC<br>2019 | DEC<br>2022 | JUN<br>2023 | JUL<br>2023 | change<br>since<br>DEC 2019 | Change<br>since Dec<br>2019 | change<br>since<br>DEC 2022 | Change<br>since Dec<br>2022 | change<br>since<br>JUN 2023 | NO.<br>JUL<br>2023 |
| Overall                                  | 6,135       | 6,514       | 6,740       | 6,739       | +604                        | +9.9%                       | +226                        | +3.5%                       | 0                           | 8,019              |
| Consultants                              | 42          | 42          | 43          | 43          | +1                          | +2.2%                       | +1                          | +2.2%                       | 0                           | 46                 |
| Registrars                               | 106         | 122         | 120         | 137         | +31                         | +29.5%                      | +15                         | +12.1%                      | +17                         | 141                |
| SHO/ Interns                             | 38          | 29          | 34          | 32          | -6                          | -14.8%                      | +3                          | +11.9%                      | -1                          | 33                 |
| Medical/ Dental, other                   | 72          | 65          | 61          | 59          | -13                         | -18.4%                      | -6                          | -9.1%                       | -1                          | 78                 |
| Medical & Dental                         | 259         | 259         | 258         | 272         | +13                         | +5.1%                       | +13                         | +5.1%                       | +14                         | 298                |
| Nurse/ Midwife Manager                   | 372         | 376         | 371         | 368         | -3                          | -0.9%                       | -8                          | -2.1%                       | -2                          | 398                |
| Nurse/ Midwife Specialist & AN/MP        | 100         | 131         | 142         | 142         | +43                         | +42.8%                      | +11                         | +8.7%                       | +1                          | 157                |
| Staff Nurse/ Staff Midwife               | 998         | 1,023       | 1,028       | 1,021       | +23                         | +2.3%                       | -2                          | -0.2%                       | -6                          | 1,169              |
| Public Health Nurse                      | 199         | 220         | 208         | 207         | +8                          | +4.1%                       | -13                         | -6.0%                       | -1                          | 249                |
| Nursing/ Midwifery awaiting registration | 2           | 9           | 1           | 1           | -1                          | -52.5%                      | -8                          | -89.6%                      | 0                           | 1                  |
| Post-registration Nurse/ Midwife Student | 2           |             |             |             | -2                          | -100.0%                     |                             |                             |                             |                    |
| Pre-registration Nurse/ Midwife Intern   | 1           | 1           | 39          | 42          | +42                         | +8,386.0%                   | +42                         | +8,386.0%                   | +3                          | 79                 |
| Nursing/ Midwifery Student               | 4           | 10          | 40          | 43          | +39                         | +868.3%                     | +34                         | +349.1%                     | +3                          | 80                 |
| Nursing/ Midwifery other                 | 9           | 10          | 11          | 11          | +2                          | +17.1%                      | +1                          | +7.0%                       | +0                          | 12                 |
| Nursing & Midwifery                      | 1,682       | 1,770       | 1,799       | 1,794       | +111                        | +6.6%                       | +23                         | +1.3%                       | -6                          | 2,065              |
| Therapy Professions                      | 377         | 378         | 400         | 398         | +21                         | +5.6%                       | +20                         | +5.2%                       | -2                          | 482                |
| Health Science/ Diagnostics              | 7           | 13          | 12          | 12          | +5                          | +67.2%                      | -1                          | -8.8%                       | 0                           | 13                 |
| Social Care                              | 368         | 421         | 432         | 430         | +62                         | +16.9%                      | +9                          | +2.0%                       | -2                          | 525                |
| Pharmacy                                 | 7           | 11          | 12          | 12          | +4                          | +60.0%                      | +0                          | +3.5%                       | 0                           | 15                 |
| Psychologists                            | 120         | 111         | 110         | 108         | -12                         | -9.9%                       | -3                          | -2.4%                       | -2                          | 118                |
| Social Workers                           | 88          | 108         | 107         | 106         | +19                         | +21.2%                      | -2                          | -1.4%                       | -1                          | 121                |
| H&SC, Other                              | 52          | 61          | 58          | 59          | +6                          | +12.1%                      | -2                          | -3.3%                       | +1                          | 67                 |
| Health & Social Care Professionals       | 1,019       | 1,103       | 1,131       | 1,124       | +105                        | +10.3%                      | +21                         | +1.9%                       | -6                          | 1,341              |
| Management (VIII & above)                | 62          | 84          | 88          | 84          | +21                         | +33.9%                      | -1                          | -0.6%                       | -4                          | 87                 |
| Administrative/ Supervisory (V to VII)   | 176         | 240         | 251         | 256         | +79                         | +44.9%                      | +15                         | +6.4%                       | +4                          | 268                |
| Clerical (III & IV)                      | 507         | 532         | 610         | 617         | +110                        | +21.8%                      | +85                         | +16.0%                      | +7                          | 719                |
| Management & Administrative              | 746         | 856         | 949         | 957         | +211                        | +28.3%                      | +100                        | +11.7%                      | +7                          | 1,074              |
| Support                                  | 127         | 105         | 106         | 107         | -21                         | -16.2%                      | +2                          | +1.9%                       | +1                          | 136                |
| Maintenance/ Technical                   | 69          | 61          | 69          | 69          | +0                          | +0.0%                       | +7                          | +12.1%                      | +0                          | 71                 |
| General Support                          | 196         | 166         | 175         | 175         | -21                         | -10.5%                      | +9                          | +5.7%                       | +1                          | 207                |
| Health Care Assistants                   | 1,577       | 1,670       | 1,695       | 1,696       | +118                        | +7.5%                       | +26                         | +1.5%                       | +0                          | 2,044              |
| Home Help                                | 418         | 415         | 453         | 448         | +30                         | +7.1%                       | +33                         | +8.0%                       | -5                          | 663                |
| Care, other                              | 237         | 275         | 279         | 274         | +36                         | +15.3%                      | -1                          | -0.3%                       | -5                          | 327                |
| Patient & Client Care                    | 2,233       | 2,359       | 2,428       | 2,417       | +184                        | +8.3%                       | +58                         | +2.5%                       | -11                         | 3,034              |