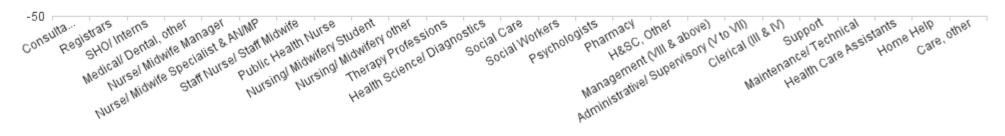

## WTE Change by Staff Category

ŀĒ

## Employment Report : JUL 2023

|                                          | WTE         | WTE         | WTE         | WTE         | WTE                         | % WTE                       | WTE                         | % WTE                       | WTE                         | No.                |
|------------------------------------------|-------------|-------------|-------------|-------------|-----------------------------|-----------------------------|-----------------------------|-----------------------------|-----------------------------|--------------------|
| Employment by Staff Group JUL 2023       | DEC<br>2019 | DEC<br>2022 | JUN<br>2023 | JUL<br>2023 | change<br>since<br>DEC 2019 | Change<br>since Dec<br>2019 | change<br>since<br>DEC 2022 | Change<br>since Dec<br>2022 | change<br>since<br>JUN 2023 | NO.<br>JUL<br>2023 |
| Overall                                  | 6,135       | 6,514       | 6,740       | 6,739       | +604                        | +9.9%                       | +226                        | +3.5%                       | 0                           | 8,019              |
| Consultants                              | 42          | 42          | 43          | 43          | +1                          | +2.2%                       | +1                          | +2.2%                       | 0                           | 46                 |
| Registrars                               | 106         | 122         | 120         | 137         | +31                         | +29.5%                      | +15                         | +12.1%                      | +17                         | 141                |
| SHO/ Interns                             | 38          | 29          | 34          | 32          | -6                          | -14.8%                      | +3                          | +11.9%                      | -1                          | 33                 |
| Medical/ Dental, other                   | 72          | 65          | 61          | 59          | -13                         | -18.4%                      | -6                          | -9.1%                       | -1                          | 78                 |
| Medical & Dental                         | 259         | 259         | 258         | 272         | +13                         | +5.1%                       | +13                         | +5.1%                       | +14                         | 298                |
| Nurse/ Midwife Manager                   | 372         | 376         | 371         | 368         | -3                          | -0.9%                       | -8                          | -2.1%                       | -2                          | 398                |
| Nurse/ Midwife Specialist & AN/MP        | 100         | 131         | 142         | 142         | +43                         | +42.8%                      | +11                         | +8.7%                       | +1                          | 157                |
| Staff Nurse/ Staff Midwife               | 998         | 1,023       | 1,028       | 1,021       | +23                         | +2.3%                       | -2                          | -0.2%                       | -6                          | 1,169              |
| Public Health Nurse                      | 199         | 220         | 208         | 207         | +8                          | +4.1%                       | -13                         | -6.0%                       | -1                          | 249                |
| Nursing/ Midwifery awaiting registration | 2           | 9           | 1           | 1           | -1                          | -52.5%                      | -8                          | -89.6%                      | 0                           | 1                  |
| Post-registration Nurse/ Midwife Student | 2           |             |             |             | -2                          | -100.0%                     |                             |                             |                             |                    |
| Pre-registration Nurse/ Midwife Intern   | 1           | 1           | 39          | 42          | +42                         | +8,386.0%                   | +42                         | +8,386.0%                   | +3                          | 79                 |
| Nursing/ Midwifery Student               | 4           | 10          | 40          | 43          | +39                         | +868.3%                     | +34                         | +349.1%                     | +3                          | 80                 |
| Nursing/ Midwifery other                 | 9           | 10          | 11          | 11          | +2                          | +17.1%                      | +1                          | +7.0%                       | +0                          | 12                 |
| Nursing & Midwifery                      | 1,682       | 1,770       | 1,799       | 1,794       | +111                        | +6.6%                       | +23                         | +1.3%                       | -6                          | 2,065              |
| Therapy Professions                      | 377         | 378         | 400         | 398         | +21                         | +5.6%                       | +20                         | +5.2%                       | -2                          | 482                |
| Health Science/ Diagnostics              | 7           | 13          | 12          | 12          | +5                          | +67.2%                      | -1                          | -8.8%                       | 0                           | 13                 |
| Social Care                              | 368         | 421         | 432         | 430         | +62                         | +16.9%                      | +9                          | +2.0%                       | -2                          | 525                |
| Pharmacy                                 | 7           | 11          | 12          | 12          | +4                          | +60.0%                      | +0                          | +3.5%                       | 0                           | 15                 |
| Psychologists                            | 120         | 111         | 110         | 108         | -12                         | -9.9%                       | -3                          | -2.4%                       | -2                          | 118                |
| Social Workers                           | 88          | 108         | 107         | 106         | +19                         | +21.2%                      | -2                          | -1.4%                       | -1                          | 121                |
| H&SC, Other                              | 52          | 61          | 58          | 59          | +6                          | +12.1%                      | -2                          | -3.3%                       | +1                          | 67                 |
| Health & Social Care Professionals       | 1,019       | 1,103       | 1,131       | 1,124       | +105                        | +10.3%                      | +21                         | +1.9%                       | -6                          | 1,341              |
| Management (VIII & above)                | 62          | 84          | 88          | 84          | +21                         | +33.9%                      | -1                          | -0.6%                       | -4                          | 87                 |
| Administrative/ Supervisory (V to VII)   | 176         | 240         | 251         | 256         | +79                         | +44.9%                      | +15                         | +6.4%                       | +4                          | 268                |
| Clerical (III & IV)                      | 507         | 532         | 610         | 617         | +110                        | +21.8%                      | +85                         | +16.0%                      | +7                          | 719                |
| Management & Administrative              | 746         | 856         | 949         | 957         | +211                        | +28.3%                      | +100                        | +11.7%                      | +7                          | 1,074              |
| Support                                  | 127         | 105         | 106         | 107         | -21                         | -16.2%                      | +2                          | +1.9%                       | +1                          | 136                |
| Maintenance/ Technical                   | 69          | 61          | 69          | 69          | +0                          | +0.0%                       | +7                          | +12.1%                      | +0                          | 71                 |
| General Support                          | 196         | 166         | 175         | 175         | -21                         | -10.5%                      | +9                          | +5.7%                       | +1                          | 207                |
| Health Care Assistants                   | 1,577       | 1,670       | 1,695       | 1,696       | +118                        | +7.5%                       | +26                         | +1.5%                       | +0                          | 2,044              |
| Home Help                                | 418         | 415         | 453         | 448         | +30                         | +7.1%                       | +33                         | +8.0%                       | -5                          | 663                |
| Care, other                              | 237         | 275         | 279         | 274         | +36                         | +15.3%                      | -1                          | -0.3%                       | -5                          | 327                |
| Patient & Client Care                    | 2,233       | 2,359       | 2,428       | 2,417       | +184                        | +8.3%                       | +58                         | +2.5%                       | -11                         | 3,034              |