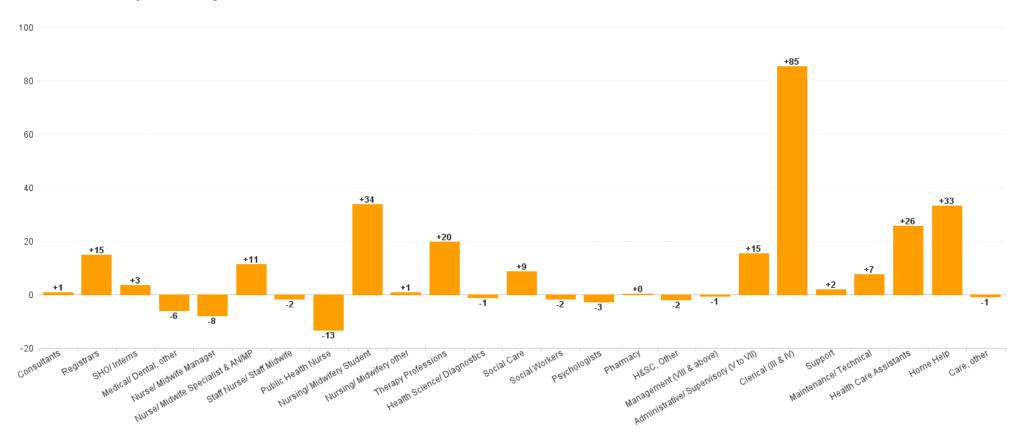

#### **Health Service Executive**

| HSE&S38 JUL 2023                         | WTE<br>DEC<br>2019 | WTE<br>DEC<br>2022 | WTE<br>JUN<br>2023 | WTE<br>JUL<br>2023 | WTE<br>change<br>since<br>DEC<br>2019 | % WTE<br>Change<br>since<br>Dec<br>2019 | WTE<br>change<br>since<br>DEC<br>2022 | % WTE<br>Change<br>since<br>Dec<br>2022 | WTE<br>change<br>since<br>JUN<br>2023 | No.<br>JUL<br>2023 |
|------------------------------------------|--------------------|--------------------|--------------------|--------------------|---------------------------------------|-----------------------------------------|---------------------------------------|-----------------------------------------|---------------------------------------|--------------------|
| Total Health Service Executive           | 4,583              | 4,753              | 4,936              | 4,934              | +351                                  | +7.7%                                   | +181                                  | +3.8%                                   | -1                                    | 5,788              |
| Consultants                              | 42                 | 42                 | 43                 | 43                 | +1                                    | +2.2%                                   | +1                                    | +2.2%                                   | -0                                    | 46                 |
| Registrars                               | 105                | 121                | 119                | 136                | +31                                   | +29.8%                                  | +15                                   | +12.2%                                  | +17                                   | 140                |
| SHO/ Interns                             | 38                 | 29                 | 34                 | 32                 | -6                                    | -14.8%                                  | +3                                    | +11.9%                                  | -1                                    | 33                 |
| Medical/ Dental, other                   | 72                 | 65                 | 61                 | 59                 | -13                                   | -18.4%                                  | -6                                    | -9.1%                                   | -1                                    | 78                 |
| Medical & Dental                         | 258                | 258                | 257                | 271                | +13                                   | +5.2%                                   | +13                                   | +5.1%                                   | +14                                   | 297                |
| Nurse/ Midwife Manager                   | 285                | 295                | 290                | 290                | +5                                    | +1.8%                                   | -5                                    | -1.7%                                   | +0                                    | 310                |
| Nurse/ Midwife Specialist & AN/MP        | 95                 | 128                | 139                | 140                | +45                                   | +48.1%                                  | +12                                   | +9.7%                                   | +1                                    | 154                |
| Staff Nurse/ Staff Midwife               | 790                | 800                | 804                | 800                | +10                                   | +1.2%                                   | +0                                    | +0.0%                                   | -4                                    | 904                |
| Public Health Nurse                      | 199                | 220                | 208                | 207                | +8                                    | +4.1%                                   | -13                                   | -6.0%                                   | -1                                    | 249                |
| Post-registration Nurse/ Midwife Student | 2                  |                    |                    |                    | -2                                    | -100.0%                                 | -4                                    |                                         |                                       |                    |
| Pre-registration Nurse/ Midwife Intern   | 1                  | 1                  | 24                 | 24                 | +24                                   | +4,700.0%                               | +0                                    | +4,700.0%                               | -0                                    | 48                 |
| Nursing/ Midwifery awaiting registration | 2                  | 8                  | 1                  | 1                  | -1                                    | -52.5%                                  | +0                                    | -88.6%                                  | -0                                    | 1                  |
| Nursing/ Midwifery Student               | 4                  | 9                  | 25                 | 25                 | +20                                   | +456.9%                                 | +16                                   | +181.3%                                 | -0                                    | 49                 |
| Nursing/ Midwifery other                 | 4                  | 5                  | 5                  | 5                  | +1                                    | +20.6%                                  | -0                                    | -2.4%                                   | +0                                    | 5                  |
| Nursing & Midwifery                      | 1,377              | 1,457              | 1,471              | 1,467              | +90                                   | +6.5%                                   | +10                                   | +0.7%                                   | -4                                    | 1,671              |
| Therapy Professions                      | 363                | 368                | 390                | 389                | +25                                   | +6.9%                                   | +21                                   | +5.6%                                   | -2                                    | 471                |
| Health Science/ Diagnostics              | 7                  | 13                 | 12                 | 12                 | +5                                    | +67.2%                                  | -1                                    | -8.8%                                   | -0                                    | 13                 |
| Social Care                              | 12                 | 12                 | 15                 | 13                 | +1                                    | +7.9%                                   | +1                                    | +12.4%                                  | -2                                    | 16                 |
| Pharmacy                                 | 7                  | 11                 | 12                 | 12                 | +4                                    | +60.0%                                  | +0                                    | +3.5%                                   | -0                                    | 15                 |
| Psychologists                            | 114                | 106                | 105                | 103                | -11                                   | -9.5%                                   | -3                                    | -2.6%                                   | -2                                    | 113                |
| Social Workers                           | 76                 | 96                 | 95                 | 94                 | +19                                   | +25.0%                                  | -1                                    | -1.4%                                   | -1                                    | 107                |
| H&SC, Other                              | 46                 | 52                 | 52                 | 52                 | +6                                    | +13.9%                                  | +0                                    | +0.2%                                   | +1                                    | 59                 |
| Health & Social Care Professionals       | 626                | 658                | 681                | 675                | +50                                   | +8.0%                                   | +17                                   | +2.6%                                   | -6                                    | 794                |
| Management (VIII & above)                | 57                 | 74                 | 78                 | 73                 | +16                                   | +27.7%                                  | -1                                    | -1.0%                                   | -4                                    | 76                 |
| Administrative/ Supervisory (V to VII)   | 148                | 213                | 222                | 226                | +78                                   | +52.6%                                  | +13                                   | +6.3%                                   | +4                                    | 238                |
| Clerical (III & IV)                      | 461                | 474                | 548                | 553                | +93                                   | +20.1%                                  | +79                                   | +16.7%                                  | +5                                    | 644                |
| Management & Administrative              | 666                | 762                | 848                | 853                | +187                                  | +28.0%                                  | +92                                   | +12.0%                                  | +5                                    | 958                |
| Support                                  | 87                 | 77                 | 80                 | 81                 | -5                                    | -6.2%                                   | +4                                    | +5.3%                                   | +2                                    | 102                |
| Maintenance/ Technical                   | 56                 | 50                 | 55                 | 55                 | -1                                    | -1.6%                                   | +4                                    | +8.8%                                   | +0                                    | 57                 |
| General Support                          | 142                | 128                | 135                | 136                | -6                                    | -4.4%                                   | +9                                    | +6.7%                                   | +2                                    | 159                |
| Health Care Assistants                   | 949                | 886                | 893                | 892                | -57                                   | -6.0%                                   | +6                                    | +0.7%                                   | -1                                    | 1,021              |
| Home Help                                | 418                | 415                | 453                | 448                | +30                                   | +7.1%                                   | +33                                   | +8.0%                                   | -5                                    | 663                |
| Care, other                              | 146                | 190                | 197                | 191                | +45                                   | +30.9%                                  | +1                                    | +0.4%                                   | -6                                    | 225                |
| Patient & Client Care                    | 1,514              | 1,491              | 1,544              | 1,531              | +18                                   | +1.2%                                   | +40                                   | +2.7%                                   | -13                                   | 1,909              |