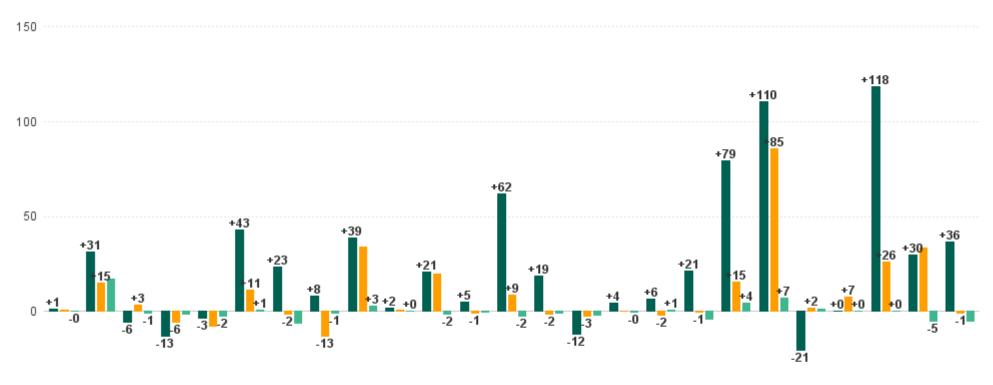

#### **Health Service Executive**

| HSE&S38 JUL 2023                         | WTE<br>DEC<br>2019 | WTE<br>DEC<br>2022 | WTE<br>JUN<br>2023 | WTE<br>JUL<br>2023 | WTE<br>change<br>since<br>DEC<br>2019 | % WTE<br>Change<br>since<br>Dec<br>2019 | WTE<br>change<br>since<br>DEC<br>2022 | % WTE<br>Change<br>since<br>Dec<br>2022 | WTE<br>change<br>since<br>JUN<br>2023 | No.<br>JUL<br>2023 |
|------------------------------------------|--------------------|--------------------|--------------------|--------------------|---------------------------------------|-----------------------------------------|---------------------------------------|-----------------------------------------|---------------------------------------|--------------------|
| Total Health Service Executive           | 4,583              | 4,753              | 4,936              | 4,934              | +351                                  | +7.7%                                   | +181                                  | +3.8%                                   | -1                                    | 5,788              |
| Consultants                              | 42                 | 42                 | 43                 | 43                 | +1                                    | +2.2%                                   | +1                                    | +2.2%                                   | -0                                    | 46                 |
| Registrars                               | 105                | 121                | 119                | 136                | +31                                   | +29.8%                                  | +15                                   | +12.2%                                  | +17                                   | 140                |
| SHO/ Interns                             | 38                 | 29                 | 34                 | 32                 | -6                                    | -14.8%                                  | +3                                    | +11.9%                                  | -1                                    | 33                 |
| Medical/ Dental, other                   | 72                 | 65                 | 61                 | 59                 | -13                                   | -18.4%                                  | -6                                    | -9.1%                                   | -1                                    | 78                 |
| Medical & Dental                         | 258                | 258                | 257                | 271                | +13                                   | +5.2%                                   | +13                                   | +5.1%                                   | +14                                   | 297                |
| Nurse/ Midwife Manager                   | 285                | 295                | 290                | 290                | +5                                    | +1.8%                                   | -5                                    | -1.7%                                   | +0                                    | 310                |
| Nurse/ Midwife Specialist & AN/MP        | 95                 | 128                | 139                | 140                | +45                                   | +48.1%                                  | +12                                   | +9.7%                                   | +1                                    | 154                |
| Staff Nurse/ Staff Midwife               | 790                | 800                | 804                | 800                | +10                                   | +1.2%                                   | +0                                    | +0.0%                                   | -4                                    | 904                |
| Public Health Nurse                      | 199                | 220                | 208                | 207                | +8                                    | +4.1%                                   | -13                                   | -6.0%                                   | -1                                    | 249                |
| Post-registration Nurse/ Midwife Student | 2                  |                    |                    |                    | -2                                    | -100.0%                                 | -4                                    |                                         |                                       |                    |
| Pre-registration Nurse/ Midwife Intern   | 1                  | 1                  | 24                 | 24                 | +24                                   | +4,700.0%                               | +0                                    | +4,700.0%                               | -0                                    | 48                 |
| Nursing/ Midwifery awaiting registration | 2                  | 8                  | 1                  | 1                  | -1                                    | -52.5%                                  | +0                                    | -88.6%                                  | -0                                    | 1                  |
| Nursing/ Midwifery Student               | 4                  | 9                  | 25                 | 25                 | +20                                   | +456.9%                                 | +16                                   | +181.3%                                 | -0                                    | 49                 |
| Nursing/ Midwifery other                 | 4                  | 5                  | 5                  | 5                  | +1                                    | +20.6%                                  | -0                                    | -2.4%                                   | +0                                    | 5                  |
| Nursing & Midwifery                      | 1,377              | 1,457              | 1,471              | 1,467              | +90                                   | +6.5%                                   | +10                                   | +0.7%                                   | -4                                    | 1,671              |
| Therapy Professions                      | 363                | 368                | 390                | 389                | +25                                   | +6.9%                                   | +21                                   | +5.6%                                   | -2                                    | 471                |
| Health Science/ Diagnostics              | 7                  | 13                 | 12                 | 12                 | +5                                    | +67.2%                                  | -1                                    | -8.8%                                   | -0                                    | 13                 |
| Social Care                              | 12                 | 12                 | 15                 | 13                 | +1                                    | +7.9%                                   | +1                                    | +12.4%                                  | -2                                    | 16                 |
| Pharmacy                                 | 7                  | 11                 | 12                 | 12                 | +4                                    | +60.0%                                  | +0                                    | +3.5%                                   | -0                                    | 15                 |
| Psychologists                            | 114                | 106                | 105                | 103                | -11                                   | -9.5%                                   | -3                                    | -2.6%                                   | -2                                    | 113                |
| Social Workers                           | 76                 | 96                 | 95                 | 94                 | +19                                   | +25.0%                                  | -1                                    | -1.4%                                   | -1                                    | 107                |
| H&SC, Other                              | 46                 | 52                 | 52                 | 52                 | +6                                    | +13.9%                                  | +0                                    | +0.2%                                   | +1                                    | 59                 |
| Health & Social Care Professionals       | 626                | 658                | 681                | 675                | +50                                   | +8.0%                                   | +17                                   | +2.6%                                   | -6                                    | 794                |
| Management (VIII & above)                | 57                 | 74                 | 78                 | 73                 | +16                                   | +27.7%                                  | -1                                    | -1.0%                                   | -4                                    | 76                 |
| Administrative/ Supervisory (V to VII)   | 148                | 213                | 222                | 226                | +78                                   | +52.6%                                  | +13                                   | +6.3%                                   | +4                                    | 238                |
| Clerical (III & IV)                      | 461                | 474                | 548                | 553                | +93                                   | +20.1%                                  | +79                                   | +16.7%                                  | +5                                    | 644                |
| Management & Administrative              | 666                | 762                | 848                | 853                | +187                                  | +28.0%                                  | +92                                   | +12.0%                                  | +5                                    | 958                |
| Support                                  | 87                 | 77                 | 80                 | 81                 | -5                                    | -6.2%                                   | +4                                    | +5.3%                                   | +2                                    | 102                |
| Maintenance/ Technical                   | 56                 | 50                 | 55                 | 55                 | -1                                    | -1.6%                                   | +4                                    | +8.8%                                   | +0                                    | 57                 |
| General Support                          | 142                | 128                | 135                | 136                | -6                                    | -4.4%                                   | +9                                    | +6.7%                                   | +2                                    | 159                |
| Health Care Assistants                   | 949                | 886                | 893                | 892                | -57                                   | -6.0%                                   | +6                                    | +0.7%                                   | -1                                    | 1,021              |
| Home Help                                | 418                | 415                | 453                | 448                | +30                                   | +7.1%                                   | +33                                   | +8.0%                                   | -5                                    | 663                |
| Care, other                              | 146                | 190                | 197                | 191                | +45                                   | +30.9%                                  | +1                                    | +0.4%                                   | -6                                    | 225                |
| Patient & Client Care                    | 1,514              | 1,491              | 1,544              | 1,531              | +18                                   | +1.2%                                   | +40                                   | +2.7%                                   | -13                                   | 1,909              |

### Section 38 Voluntary Agencies

| HSE&S38 JUL 2023                         | WTE<br>DEC<br>2019 | WTE<br>DEC<br>2022 | WTE<br>JUN<br>2023 | WTE<br>JUL<br>2023 | WTE<br>change<br>since<br>DEC<br>2019 | % WTE<br>Change<br>since<br>Dec<br>2019 | WTE<br>change<br>since<br>DEC<br>2022 | % WTE<br>Change<br>since<br>Dec<br>2022 | WTE<br>change<br>since<br>JUN<br>2023 | No.<br>JUL<br>2023 |
|------------------------------------------|--------------------|--------------------|--------------------|--------------------|---------------------------------------|-----------------------------------------|---------------------------------------|-----------------------------------------|---------------------------------------|--------------------|
| Total Section 38 Voluntary Agencies      | 1,552              | 1,761              | 1,804              | 1,805              | +253                                  | +16.3%                                  | +44                                   | +2.5%                                   | +1                                    | 2,231              |
| Registrars                               | 1                  | 1                  | 1                  | 1                  | +0                                    | +0.0%                                   | +0                                    | +0.0%                                   | +0                                    | 1                  |
| Medical & Dental                         | 1                  | 1                  | 1                  | 1                  | +0                                    | +0.0%                                   | +0                                    | +0.0%                                   | +0                                    | 1                  |
| Nurse/ Midwife Manager                   | 86                 | 81                 | 81                 | 78                 | -8                                    | -9.8%                                   | -3                                    | -3.5%                                   | -3                                    | 88                 |
| Nurse/ Midwife Specialist & AN/MP        | 5                  | 4                  | 3                  | 3                  | -3                                    | -51.7%                                  | -1                                    | -28.3%                                  | +0                                    | 3                  |
| Staff Nurse/ Staff Midwife               | 208                | 223                | 224                | 221                | +14                                   | +6.5%                                   | -2                                    | -0.9%                                   | -2                                    | 265                |
| Pre-registration Nurse/ Midwife Intern   |                    |                    | 15                 | 18                 | +18                                   |                                         | +6                                    |                                         | +3                                    | 31                 |
| Nursing/ Midwifery awaiting registration |                    | 1                  |                    |                    |                                       |                                         |                                       | -100.0%                                 |                                       |                    |
| Nursing/ Midwifery Student               |                    | 1                  | 15                 | 18                 | +18                                   |                                         | +18                                   | +2,232.9%                               | +3                                    | 31                 |
| Nursing/ Midwifery other                 | 5                  | 5                  | 6                  | 6                  | +1                                    | +14.5%                                  | +1                                    | +15.6%                                  | +0                                    | 7                  |
| Nursing & Midwifery                      | 305                | 314                | 328                | 326                | +22                                   | +7.1%                                   | +13                                   | +4.0%                                   | -2                                    | 394                |
| Therapy Professions                      | 14                 | 10                 | 9                  | 9                  | -4                                    | -31.2%                                  | -1                                    | -7.9%                                   | -0                                    | 11                 |
| Social Care                              | 356                | 410                | 418                | 417                | +61                                   | +17.2%                                  | +7                                    | +1.7%                                   | -1                                    | 509                |
| Psychologists                            | 6                  | 5                  | 5                  | 5                  | -1                                    | -17.5%                                  | +0                                    | +2.2%                                   | +0                                    | 5                  |
| Social Workers                           | 12                 | 12                 | 11                 | 12                 | -0                                    | -2.9%                                   | -0                                    | -1.3%                                   | +0                                    | 14                 |
| H&SC, Other                              | 6                  | 8                  | 6                  | 6                  | -0                                    | -1.4%                                   | -2                                    | -25.2%                                  | +0                                    | 8                  |
| Health & Social Care Professionals       | 393                | 445                | 450                | 449                | +55                                   | +14.1%                                  | +4                                    | +0.9%                                   | -1                                    | 547                |
| Management (VIII & above)                | 5                  | 10                 | 10                 | 10                 | +5                                    | +106.0%                                 | +0                                    | +2.2%                                   | +0                                    | 11                 |
| Administrative/ Supervisory (V to VII)   | 28                 | 27                 | 29                 | 29                 | +1                                    | +4.0%                                   | +2                                    | +7.2%                                   | +0                                    | 30                 |
| Clerical (III & IV)                      | 46                 | 58                 | 62                 | 64                 | +18                                   | +38.1%                                  | +6                                    | +11.0%                                  | +2                                    | 75                 |
| Management & Administrative              | 79                 | 95                 | 101                | 103                | +24                                   | +30.3%                                  | +9                                    | +9.0%                                   | +2                                    | 116                |
| Support                                  | 41                 | 27                 | 26                 | 25                 | -15                                   | -37.6%                                  | -2                                    | -7.6%                                   | -1                                    | 34                 |
| Maintenance/ Technical                   | 13                 | 11                 | 14                 | 14                 | +1                                    | +7.0%                                   | +3                                    | +27.5%                                  | +0                                    | 14                 |
| General Support                          | 54                 | 38                 | 40                 | 39                 | -14                                   | -26.8%                                  | +1                                    | +2.4%                                   | -1                                    | 48                 |
| Health Care Assistants                   | 628                | 784                | 802                | 803                | +175                                  | +27.9%                                  | +20                                   | +2.5%                                   | +1                                    | 1,023              |
| Care, other                              | 91                 | 84                 | 82                 | 83                 | -9                                    | -9.6%                                   | -2                                    | -1.8%                                   | +1                                    | 102                |
| Patient & Client Care                    | 719                | 868                | 884                | 886                | +167                                  | +23.1%                                  | +18                                   | +2.1%                                   | +2                                    | 1,125              |