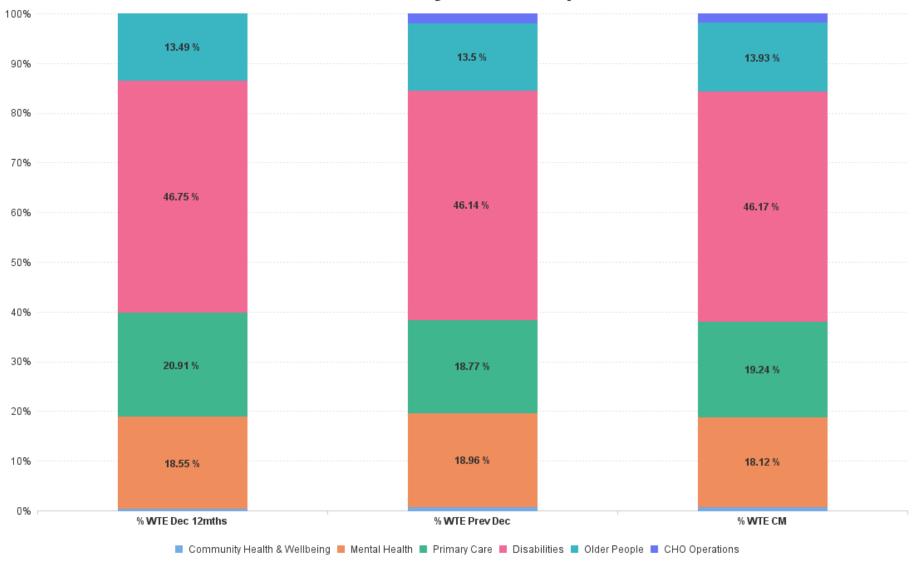

# % Total by Care Group

# **Employment Report by Care Group : JUL 2023**

| Care Group JUL 2023          | WTE DEC<br>2019 | WTE DEC<br>2022 | WTE JUN<br>2023 | WTE JUL<br>2023 | WTE<br>change<br>since DEC<br>2019 | % WTE<br>Change<br>since Dec<br>2019 | WTE<br>change<br>since DEC<br>2022 | % WTE<br>Change<br>since Dec<br>2022 | WTE<br>change<br>since JUN<br>2023 | No.<br>JUL<br>2023 |
|------------------------------|-----------------|-----------------|-----------------|-----------------|------------------------------------|--------------------------------------|------------------------------------|--------------------------------------|------------------------------------|--------------------|
| Overall                      | 6,582           | 7,230           | 7,243           | 7,217           | +635                               | +9.7%                                | -13                                | -0.2%                                | -26                                | 8,371              |
| Community Health & Wellbeing |                 | 46              | 48              | 49              | +49                                |                                      | +3                                 | +7.0%                                | +1                                 | 52                 |
| Mental Health                | 1,272           | 1,371           | 1,327           | 1,308           | +36                                | +2.9%                                | -63                                | -4.6%                                | -19                                | 1,485              |
| Primary Care                 | 1,247           | 1,357           | 1,379           | 1,389           | +142                               | +11.4%                               | +32                                | +2.3%                                | +10                                | 1,601              |
| Disabilities                 | 3,194           | 3,336           | 3,343           | 3,332           | +139                               | +4.3%                                | -4                                 | -0.1%                                | -10                                | 3,955              |
| Older People                 | 870             | 976             | 1,013           | 1,006           | +136                               | +15.6%                               | +30                                | +3.0%                                | -7                                 | 1,136              |
| CHO Operations               |                 | 144             | 133             | 134             | +134                               |                                      | -11                                | -7.4%                                | +1                                 | 142                |
| Community Services           | 6,582           | 7,230           | 7,243           | 7,217           | +635                               | +9.7%                                | -13                                | -0.2%                                | -26                                | 8,371              |