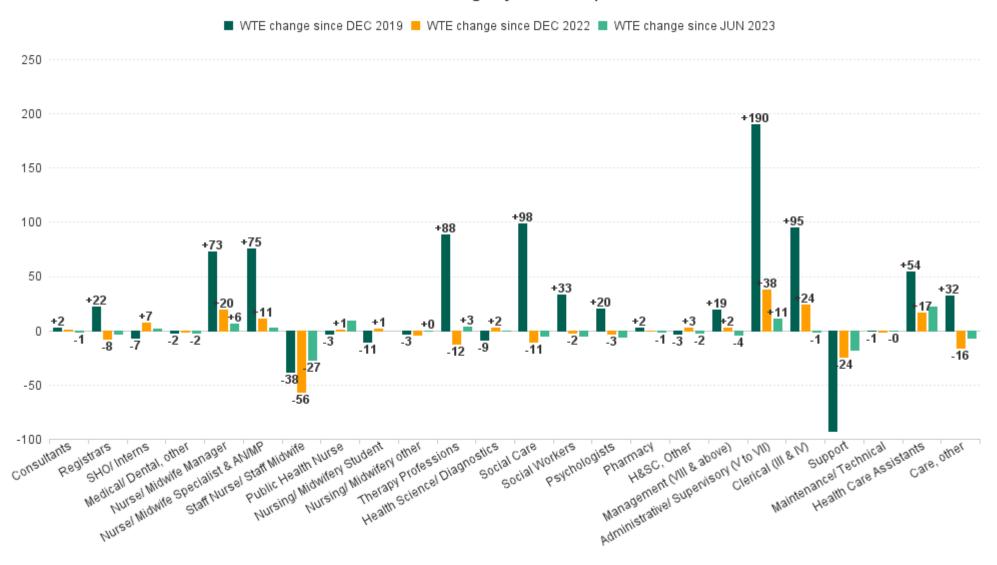

### WTE Change by Staff Category

### **Employment Report : JUL 2023**

| Employment by Staff Group JUL 2023       | WTE<br>DEC<br>2019 | WTE<br>DEC<br>2022 | WTE<br>JUN<br>2023 | WTE<br>JUL<br>2023 | WTE<br>change<br>since<br>DEC 2019 | % WTE<br>Change<br>since Dec<br>2019 | WTE<br>change<br>since<br>DEC 2022 | % WTE<br>Change<br>since Dec<br>2022 | WTE<br>change<br>since<br>JUN 2023 | No.<br>JUL<br>2023 |
|------------------------------------------|--------------------|--------------------|--------------------|--------------------|------------------------------------|--------------------------------------|------------------------------------|--------------------------------------|------------------------------------|--------------------|
| Overall                                  | 6,582              | 7,230              | 7,243              | 7,217              | +635                               | +9.7%                                | -13                                | -0.2%                                | -26                                | 8,371              |
| Consultants                              | 68                 | 71                 | 72                 | 71                 | +2                                 | +3.4%                                | +0                                 | +0.4%                                | -1                                 | 78                 |
| Registrars                               | 98                 | 128                | 123                | 120                | +22                                | +22.1%                               | -8                                 | -6.3%                                | -3                                 | 155                |
| SHO/ Interns                             | 66                 | 52                 | 58                 | 59                 | -7                                 | -10.8%                               | +7                                 | +13.9%                               | +1                                 | 79                 |
| Medical/ Dental, other                   | 57                 | 56                 | 56                 | 55                 | -2                                 | -3.7%                                | -2                                 | -2.7%                                | -2                                 | 72                 |
| Medical & Dental                         | 290                | 306                | 309                | 304                | +15                                | +5.1%                                | -2                                 | -0.7%                                | -4                                 | 384                |
| Nurse/ Midwife Manager                   | 435                | 488                | 502                | 508                | +73                                | +16.8%                               | +20                                | +4.0%                                | +6                                 | 547                |
| Nurse/ Midwife Specialist & AN/MP        | 85                 | 149                | 157                | 160                | +75                                | +88.4%                               | +11                                | +7.4%                                | +3                                 | 172                |
| Staff Nurse/ Staff Midwife               | 1,196              | 1,214              | 1,185              | 1,158              | -38                                | -3.2%                                | -56                                | -4.6%                                | -27                                | 1,301              |
| Public Health Nurse                      | 176                | 172                | 163                | 173                | -3                                 | -1.7%                                | +1                                 | +0.3%                                | +9                                 | 210                |
| Nursing/ Midwifery awaiting registration | 11                 | 16                 | 5                  | 5                  | -6                                 | -53.7%                               | -11                                | -68.3%                               | +0                                 | 5                  |
| Post-registration Nurse/ Midwife Student | 26                 | 19                 | 1                  | 1                  | -25                                | -96.2%                               | -18                                | -94.7%                               | +0                                 | 1                  |
| Pre-registration Nurse/ Midwife Intern   | 18                 | 8                  | 38                 | 38                 | +20                                | +112.6%                              | +30                                | +375.0%                              | +0                                 | 76                 |
| Nursing/ Midwifery Student               | 55                 | 43                 | 44                 | 44                 | -11                                | -19.5%                               | +1                                 | +3.3%                                | +0                                 | 82                 |
| Nursing/ Midwifery other                 | 20                 | 20                 | 16                 | 16                 | -3                                 | -16.9%                               | -4                                 | -18.6%                               | +0                                 | 18                 |
| Nursing & Midwifery                      | 1,966              | 2,087              | 2,068              | 2,059              | +93                                | +4.7%                                | -28                                | -1.3%                                | -9                                 | 2,330              |
| Therapy Professions                      | 486                | 587                | 571                | 575                | +88                                | +18.1%                               | -12                                | -2.0%                                | +3                                 | 656                |
| Health Science/ Diagnostics              | 37                 | 26                 | 28                 | 28                 | -9                                 | -23.6%                               | +2                                 | +8.4%                                | +0                                 | 29                 |
| Social Care                              | 695                | 804                | 798                | 793                | +98                                | +14.1%                               | -11                                | -1.3%                                | -5                                 | 965                |
| Pharmacy                                 | 25                 | 27                 | 28                 | 27                 | +2                                 | +9.4%                                | +0                                 | +0.6%                                | -1                                 | 36                 |
| Psychologists                            | 164                | 187                | 190                | 184                | +20                                | +12.3%                               | -3                                 | -1.5%                                | -6                                 | 201                |
| Social Workers                           | 125                | 161                | 163                | 158                | +33                                | +26.3%                               | -2                                 | -1.5%                                | -5                                 | 175                |
| H&SC, Other                              | 71                 | 64                 | 69                 | 67                 | -3                                 | -4.7%                                | +3                                 | +4.4%                                | -2                                 | 77                 |
| Health & Social Care Professionals       | 1,603              | 1,856              | 1,848              | 1,833              | +230                               | +14.3%                               | -23                                | -1.2%                                | -15                                | 2,139              |
| Management (VIII & above)                | 79                 | 97                 | 102                | 99                 | +19                                | +24.5%                               | +2                                 | +2.2%                                | -4                                 | 101                |
| Administrative/ Supervisory (V to VII)   | 208                | 360                | 387                | 398                | +190                               | +91.5%                               | +38                                | +10.6%                               | +11                                | 421                |
| Clerical (III & IV)                      | 451                | 522                | 547                | 546                | +95                                | +21.0%                               | +24                                | +4.6%                                | -1                                 | 630                |
| Management & Administrative              | 739                | 979                | 1,037              | 1,043              | +304                               | +41.2%                               | +64                                | +6.6%                                | +6                                 | 1,152              |
| Support                                  | 452                | 383                | 377                | 359                | -93                                | -20.5%                               | -24                                | -6.2%                                | -18                                | 438                |
| Maintenance/ Technical                   | 35                 | 36                 | 35                 | 35                 | -1                                 | -1.9%                                | -1                                 | -2.5%                                | 0                                  | 37                 |
| General Support                          | 487                | 419                | 412                | 394                | -93                                | -19.1%                               | -25                                | -5.9%                                | -18                                | 475                |
| Health Care Assistants                   | 1,278              | 1,315              | 1,311              | 1,332              | +54                                | +4.2%                                | +17                                | +1.3%                                | +21                                | 1,598              |
| Care, other                              | 221                | 269                | 259                | 253                | +32                                | +14.4%                               | -16                                | -5.9%                                | -7                                 | 293                |
| Patient & Client Care                    | 1,499              | 1,584              | 1,570              | 1,585              | +86                                | +5.8%                                | +1                                 | +0.0%                                | +15                                | 1,891              |