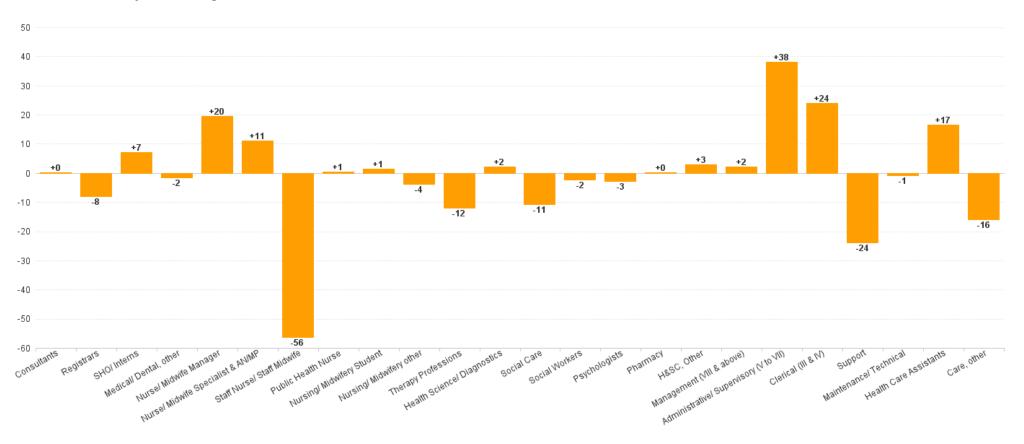

### WTE Change by Staff Category

### **Employment Report : JUL 2023**

| Employment by Staff Group JUL 2023       | WTE<br>DEC<br>2019 | WTE<br>DEC<br>2022 | WTE<br>JUN<br>2023 | WTE<br>JUL<br>2023 | WTE<br>change<br>since<br>DEC 2019 | % WTE<br>Change<br>since Dec<br>2019 | WTE<br>change<br>since<br>DEC 2022 | % WTE<br>Change<br>since Dec<br>2022 | WTE<br>change<br>since<br>JUN 2023 | No.<br>JUL<br>2023 |
|------------------------------------------|--------------------|--------------------|--------------------|--------------------|------------------------------------|--------------------------------------|------------------------------------|--------------------------------------|------------------------------------|--------------------|
| Overall                                  | 6,582              | 7,230              | 7,243              | 7,217              | +635                               | +9.7%                                | -13                                | -0.2%                                | -26                                | 8,371              |
| Consultants                              | 68                 | 71                 | 72                 | 71                 | +2                                 | +3.4%                                | +0                                 | +0.4%                                | -1                                 | 78                 |
| Registrars                               | 98                 | 128                | 123                | 120                | +22                                | +22.1%                               | -8                                 | -6.3%                                | -3                                 | 155                |
| SHO/ Interns                             | 66                 | 52                 | 58                 | 59                 | -7                                 | -10.8%                               | +7                                 | +13.9%                               | +1                                 | 79                 |
| Medical/ Dental, other                   | 57                 | 56                 | 56                 | 55                 | -2                                 | -3.7%                                | -2                                 | -2.7%                                | -2                                 | 72                 |
| Medical & Dental                         | 290                | 306                | 309                | 304                | +15                                | +5.1%                                | -2                                 | -0.7%                                | -4                                 | 384                |
| Nurse/ Midwife Manager                   | 435                | 488                | 502                | 508                | +73                                | +16.8%                               | +20                                | +4.0%                                | +6                                 | 547                |
| Nurse/ Midwife Specialist & AN/MP        | 85                 | 149                | 157                | 160                | +75                                | +88.4%                               | +11                                | +7.4%                                | +3                                 | 172                |
| Staff Nurse/ Staff Midwife               | 1,196              | 1,214              | 1,185              | 1,158              | -38                                | -3.2%                                | -56                                | -4.6%                                | -27                                | 1,301              |
| Public Health Nurse                      | 176                | 172                | 163                | 173                | -3                                 | -1.7%                                | +1                                 | +0.3%                                | +9                                 | 210                |
| Nursing/ Midwifery awaiting registration | 11                 | 16                 | 5                  | 5                  | -6                                 | -53.7%                               | -11                                | -68.3%                               | +0                                 | 5                  |
| Post-registration Nurse/ Midwife Student | 26                 | 19                 | 1                  | 1                  | -25                                | -96.2%                               | -18                                | -94.7%                               | +0                                 | 1                  |
| Pre-registration Nurse/ Midwife Intern   | 18                 | 8                  | 38                 | 38                 | +20                                | +112.6%                              | +30                                | +375.0%                              | +0                                 | 76                 |
| Nursing/ Midwifery Student               | 55                 | 43                 | 44                 | 44                 | -11                                | -19.5%                               | +1                                 | +3.3%                                | +0                                 | 82                 |
| Nursing/ Midwifery other                 | 20                 | 20                 | 16                 | 16                 | -3                                 | -16.9%                               | -4                                 | -18.6%                               | +0                                 | 18                 |
| Nursing & Midwifery                      | 1,966              | 2,087              | 2,068              | 2,059              | +93                                | +4.7%                                | -28                                | -1.3%                                | -9                                 | 2,330              |
| Therapy Professions                      | 486                | 587                | 571                | 575                | +88                                | +18.1%                               | -12                                | -2.0%                                | +3                                 | 656                |
| Health Science/ Diagnostics              | 37                 | 26                 | 28                 | 28                 | -9                                 | -23.6%                               | +2                                 | +8.4%                                | +0                                 | 29                 |
| Social Care                              | 695                | 804                | 798                | 793                | +98                                | +14.1%                               | -11                                | -1.3%                                | -5                                 | 965                |
| Pharmacy                                 | 25                 | 27                 | 28                 | 27                 | +2                                 | +9.4%                                | +0                                 | +0.6%                                | -1                                 | 36                 |
| Psychologists                            | 164                | 187                | 190                | 184                | +20                                | +12.3%                               | -3                                 | -1.5%                                | -6                                 | 201                |
| Social Workers                           | 125                | 161                | 163                | 158                | +33                                | +26.3%                               | -2                                 | -1.5%                                | -5                                 | 175                |
| H&SC, Other                              | 71                 | 64                 | 69                 | 67                 | -3                                 | -4.7%                                | +3                                 | +4.4%                                | -2                                 | 77                 |
| Health & Social Care Professionals       | 1,603              | 1,856              | 1,848              | 1,833              | +230                               | +14.3%                               | -23                                | -1.2%                                | -15                                | 2,139              |
| Management (VIII & above)                | 79                 | 97                 | 102                | 99                 | +19                                | +24.5%                               | +2                                 | +2.2%                                | -4                                 | 101                |
| Administrative/ Supervisory (V to VII)   | 208                | 360                | 387                | 398                | +190                               | +91.5%                               | +38                                | +10.6%                               | +11                                | 421                |
| Clerical (III & IV)                      | 451                | 522                | 547                | 546                | +95                                | +21.0%                               | +24                                | +4.6%                                | -1                                 | 630                |
| Management & Administrative              | 739                | 979                | 1,037              | 1,043              | +304                               | +41.2%                               | +64                                | +6.6%                                | +6                                 | 1,152              |
| Support                                  | 452                | 383                | 377                | 359                | -93                                | -20.5%                               | -24                                | -6.2%                                | -18                                | 438                |
| Maintenance/ Technical                   | 35                 | 36                 | 35                 | 35                 | -1                                 | -1.9%                                | -1                                 | -2.5%                                | 0                                  | 37                 |
| General Support                          | 487                | 419                | 412                | 394                | -93                                | -19.1%                               | -25                                | -5.9%                                | -18                                | 475                |
| Health Care Assistants                   | 1,278              | 1,315              | 1,311              | 1,332              | +54                                | +4.2%                                | +17                                | +1.3%                                | +21                                | 1,598              |
| Care, other                              | 221                | 269                | 259                | 253                | +32                                | +14.4%                               | -16                                | -5.9%                                | -7                                 | 293                |
| Patient & Client Care                    | 1,499              | 1,584              | 1,570              | 1,585              | +86                                | +5.8%                                | +1                                 | +0.0%                                | +15                                | 1,891              |