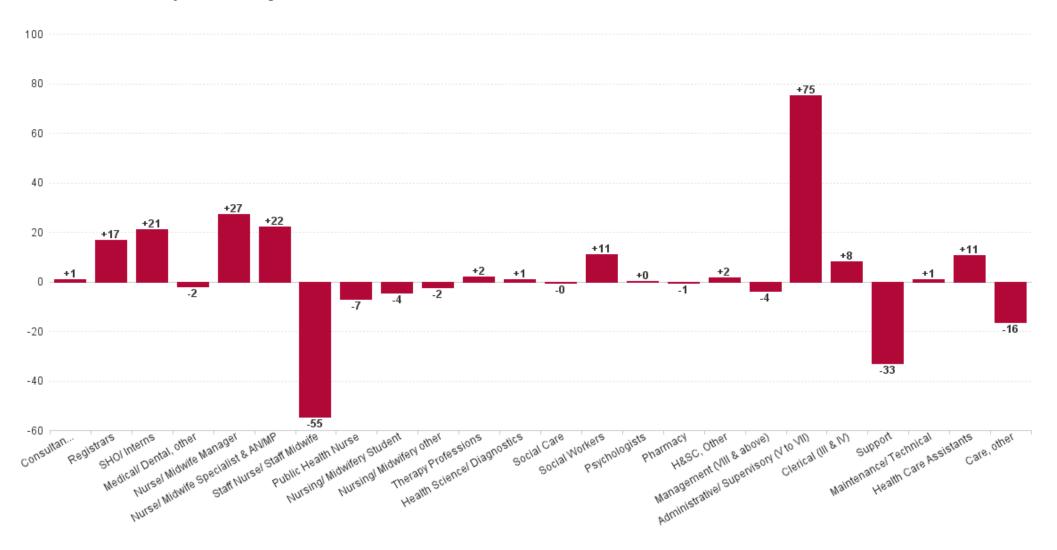

# **Employment Report by HSE.S38: JUL 2023**

### **Health Service Executive**

| HSE&S38 JUL 2023                         | WTE<br>DEC<br>2019 | WTE<br>DEC<br>2022 | WTE<br>JUN<br>2023 | WTE<br>JUL<br>2023 | WTE<br>change<br>since<br>DEC<br>2019 | % WTE<br>Change<br>since<br>Dec<br>2019 | WTE<br>change<br>since<br>DEC<br>2022 | % WTE<br>Change<br>since<br>Dec<br>2022 | WTE<br>change<br>since<br>JUN<br>2023 | No.<br>JUL<br>2023 |
|------------------------------------------|--------------------|--------------------|--------------------|--------------------|---------------------------------------|-----------------------------------------|---------------------------------------|-----------------------------------------|---------------------------------------|--------------------|
| Total Health Service Executive           | 3,407              | 3,905              | 3,964              | 3,952              | +544                                  | +16.0%                                  | +47                                   | +1.2%                                   | -12                                   | 4,458              |
| Consultants                              | 56                 | 59                 | 61                 | 59                 | +3                                    | +5.3%                                   | -0                                    | -0.4%                                   | -2                                    | 63                 |
| Registrars                               | 90                 | 123                | 116                | 113                | +23                                   | +25.7%                                  | -10                                   | -7.9%                                   | -3                                    | 147                |
| SHO/ Interns                             | 60                 | 47                 | 51                 | 51                 | -9                                    | -15.2%                                  | +4                                    | +9.0%                                   | +0                                    | 71                 |
| Medical/ Dental, other                   | 51                 | 50                 | 50                 | 49                 | -2                                    | -3.8%                                   | -1                                    | -2.5%                                   | -2                                    | 64                 |
| Medical & Dental                         | 257                | 279                | 278                | 272                | +15                                   | +5.8%                                   | -7                                    | -2.5%                                   | -6                                    | 345                |
| Nurse/ Midwife Manager                   | 248                | 287                | 297                | 304                | +57                                   | +22.9%                                  | +17                                   | +6.0%                                   | +7                                    | 325                |
| Nurse/ Midwife Specialist & AN/MP        | 75                 | 134                | 144                | 146                | +71                                   | +95.6%                                  | +12                                   | +8.9%                                   | +3                                    | 157                |
| Staff Nurse/ Staff Midwife               | 693                | 726                | 748                | 730                | +36                                   | +5.2%                                   | +3                                    | +0.4%                                   | -18                                   | 803                |
| Public Health Nurse                      | 176                | 172                | 163                | 173                | -3                                    | -1.7%                                   | +1                                    | +0.3%                                   | +9                                    | 210                |
| Post-registration Nurse/ Midwife Student | 26                 | 19                 | 1                  | 1                  | -25                                   | -96.2%                                  | -3                                    | -94.7%                                  | +0                                    | 1                  |
| Pre-registration Nurse/ Midwife Intern   | 3                  |                    | 19                 | 19                 | +16                                   | +463.8%                                 | -5                                    |                                         | +0                                    | 38                 |
| Nursing/ Midwifery awaiting registration | 11                 | 15                 | 5                  | 5                  | -6                                    | -53.7%                                  | +3                                    | -66.2%                                  | +0                                    | 5                  |
| Nursing/ Midwifery Student               | 40                 | 34                 | 25                 | 25                 | -15                                   | -37.8%                                  | -9                                    | -25.6%                                  | +0                                    | 44                 |
| Nursing/ Midwifery other                 | 13                 | 12                 | 12                 | 12                 | -1                                    | -8.1%                                   | -0                                    | -2.1%                                   | +0                                    | 13                 |
| Nursing & Midwifery                      | 1,244              | 1,365              | 1,389              | 1,389              | +145                                  | +11.7%                                  | +24                                   | +1.8%                                   | +1                                    | 1,552              |
| Therapy Professions                      | 300                | 363                | 360                | 359                | +59                                   | +19.8%                                  | -3                                    | -1.0%                                   | -1                                    | 416                |
| Health Science/ Diagnostics              | 21                 | 13                 | 14                 | 14                 | -7                                    | -32.3%                                  | +1                                    | +9.0%                                   | +0                                    | 14                 |
| Social Care                              | 7                  | 11                 | 10                 | 10                 | +3                                    | +36.4%                                  | -1                                    | -12.9%                                  | +0                                    | 11                 |
| Pharmacy                                 | 18                 | 20                 | 20                 | 20                 | +2                                    | +10.4%                                  | +1                                    | +3.4%                                   | -0                                    | 28                 |
| Psychologists                            | 124                | 138                | 141                | 138                | +14                                   | +11.5%                                  | +0                                    | +0.2%                                   | -3                                    | 151                |
| Social Workers                           | 78                 | 103                | 103                | 102                | +24                                   | +30.8%                                  | -1                                    | -0.9%                                   | -1                                    | 112                |
| H&SC, Other                              | 57                 | 54                 | 59                 | 58                 | +1                                    | +2.6%                                   | +4                                    | +7.6%                                   | -1                                    | 65                 |
| Health & Social Care Professionals       | 605                | 701                | 708                | 702                | +97                                   | +16.0%                                  | +0                                    | +0.1%                                   | -7                                    | 797                |
| Management (VIII & above)                | 44                 | 58                 | 62                 | 61                 | +17                                   | +39.3%                                  | +4                                    | +6.1%                                   | -1                                    | 63                 |
| Administrative/ Supervisory (V to VII)   | 112                | 241                | 247                | 252                | +139                                  | +124.4%                                 | +10                                   | +4.2%                                   | +4                                    | 264                |
| Clerical (III & IV)                      | 303                | 374                | 393                | 395                | +92                                   | +30.2%                                  | +21                                   | +5.7%                                   | +2                                    | 444                |
| Management & Administrative              | 459                | 673                | 703                | 708                | +248                                  | +54.1%                                  | +35                                   | +5.2%                                   | +5                                    | 771                |
| Support                                  | 198                | 182                | 179                | 175                | -23                                   | -11.8%                                  | -7                                    | -3.8%                                   | -5                                    | 199                |
| Maintenance/ Technical                   | 9                  | 10                 | 10                 | 10                 | +1                                    | +9.2%                                   | -0                                    | -1.2%                                   | -0                                    | 11                 |
| General Support                          | 207                | 192                | 190                | 185                | -22                                   | -10.8%                                  | -7                                    | -3.7%                                   | -5                                    | 210                |
| Health Care Assistants                   | 510                | 527                | 524                | 525                | +15                                   | +2.9%                                   | -2                                    | -0.3%                                   | +1                                    | 587                |
| Care, other                              | 125                | 168                | 173                | 171                | +46                                   | +37.1%                                  | +3                                    | +1.9%                                   | -2                                    | 196                |
| Patient & Client Care                    | 635                | 694                | 697                | 696                | +61                                   | +9.6%                                   | +1                                    | +0.2%                                   | -1                                    | 783                |