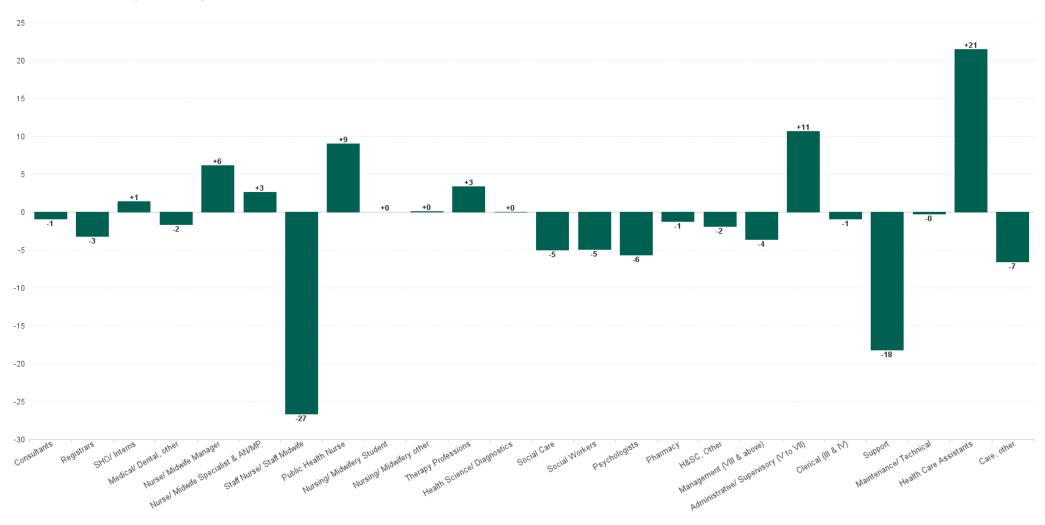

### WTE Change by Staff Category

### **Employment Report : JUL 2023**

| Employment by Staff Group JUL 2023       | WTE<br>DEC<br>2019 | WTE<br>DEC<br>2022 | WTE<br>JUN<br>2023 | WTE<br>JUL<br>2023 | WTE<br>change<br>since<br>DEC 2019 | % WTE<br>Change<br>since Dec<br>2019 | WTE<br>change<br>since<br>DEC 2022 | % WTE<br>Change<br>since Dec<br>2022 | WTE<br>change<br>since<br>JUN 2023 | No.<br>JUL<br>2023 |
|------------------------------------------|--------------------|--------------------|--------------------|--------------------|------------------------------------|--------------------------------------|------------------------------------|--------------------------------------|------------------------------------|--------------------|
| Overall                                  | 6,582              | 7,230              | 7,243              | 7,217              | +635                               | +9.7%                                | -13                                | -0.2%                                | -26                                | 8,371              |
| Consultants                              | 68                 | 71                 | 72                 | 71                 | +2                                 | +3.4%                                | +0                                 | +0.4%                                | -1                                 | 78                 |
| Registrars                               | 98                 | 128                | 123                | 120                | +22                                | +22.1%                               | -8                                 | -6.3%                                | -3                                 | 155                |
| SHO/ Interns                             | 66                 | 52                 | 58                 | 59                 | -7                                 | -10.8%                               | +7                                 | +13.9%                               | +1                                 | 79                 |
| Medical/ Dental, other                   | 57                 | 56                 | 56                 | 55                 | -2                                 | -3.7%                                | -2                                 | -2.7%                                | -2                                 | 72                 |
| Medical & Dental                         | 290                | 306                | 309                | 304                | +15                                | +5.1%                                | -2                                 | -0.7%                                | -4                                 | 384                |
| Nurse/ Midwife Manager                   | 435                | 488                | 502                | 508                | +73                                | +16.8%                               | +20                                | +4.0%                                | +6                                 | 547                |
| Nurse/ Midwife Specialist & AN/MP        | 85                 | 149                | 157                | 160                | +75                                | +88.4%                               | +11                                | +7.4%                                | +3                                 | 172                |
| Staff Nurse/ Staff Midwife               | 1,196              | 1,214              | 1,185              | 1,158              | -38                                | -3.2%                                | -56                                | -4.6%                                | -27                                | 1,301              |
| Public Health Nurse                      | 176                | 172                | 163                | 173                | -3                                 | -1.7%                                | +1                                 | +0.3%                                | +9                                 | 210                |
| Nursing/ Midwifery awaiting registration | 11                 | 16                 | 5                  | 5                  | -6                                 | -53.7%                               | -11                                | -68.3%                               | +0                                 | 5                  |
| Post-registration Nurse/ Midwife Student | 26                 | 19                 | 1                  | 1                  | -25                                | -96.2%                               | -18                                | -94.7%                               | +0                                 | 1                  |
| Pre-registration Nurse/ Midwife Intern   | 18                 | 8                  | 38                 | 38                 | +20                                | +112.6%                              | +30                                | +375.0%                              | +0                                 | 76                 |
| Nursing/ Midwifery Student               | 55                 | 43                 | 44                 | 44                 | -11                                | -19.5%                               | +1                                 | +3.3%                                | +0                                 | 82                 |
| Nursing/ Midwifery other                 | 20                 | 20                 | 16                 | 16                 | -3                                 | -16.9%                               | -4                                 | -18.6%                               | +0                                 | 18                 |
| Nursing & Midwifery                      | 1,966              | 2,087              | 2,068              | 2,059              | +93                                | +4.7%                                | -28                                | -1.3%                                | -9                                 | 2,330              |
| Therapy Professions                      | 486                | 587                | 571                | 575                | +88                                | +18.1%                               | -12                                | -2.0%                                | +3                                 | 656                |
| Health Science/ Diagnostics              | 37                 | 26                 | 28                 | 28                 | -9                                 | -23.6%                               | +2                                 | +8.4%                                | +0                                 | 29                 |
| Social Care                              | 695                | 804                | 798                | 793                | +98                                | +14.1%                               | -11                                | -1.3%                                | -5                                 | 965                |
| Pharmacy                                 | 25                 | 27                 | 28                 | 27                 | +2                                 | +9.4%                                | +0                                 | +0.6%                                | -1                                 | 36                 |
| Psychologists                            | 164                | 187                | 190                | 184                | +20                                | +12.3%                               | -3                                 | -1.5%                                | -6                                 | 201                |
| Social Workers                           | 125                | 161                | 163                | 158                | +33                                | +26.3%                               | -2                                 | -1.5%                                | -5                                 | 175                |
| H&SC, Other                              | 71                 | 64                 | 69                 | 67                 | -3                                 | -4.7%                                | +3                                 | +4.4%                                | -2                                 | 77                 |
| Health & Social Care Professionals       | 1,603              | 1,856              | 1,848              | 1,833              | +230                               | +14.3%                               | -23                                | -1.2%                                | -15                                | 2,139              |
| Management (VIII & above)                | 79                 | 97                 | 102                | 99                 | +19                                | +24.5%                               | +2                                 | +2.2%                                | -4                                 | 101                |
| Administrative/ Supervisory (V to VII)   | 208                | 360                | 387                | 398                | +190                               | +91.5%                               | +38                                | +10.6%                               | +11                                | 421                |
| Clerical (III & IV)                      | 451                | 522                | 547                | 546                | +95                                | +21.0%                               | +24                                | +4.6%                                | -1                                 | 630                |
| Management & Administrative              | 739                | 979                | 1,037              | 1,043              | +304                               | +41.2%                               | +64                                | +6.6%                                | +6                                 | 1,152              |
| Support                                  | 452                | 383                | 377                | 359                | -93                                | -20.5%                               | -24                                | -6.2%                                | -18                                | 438                |
| Maintenance/ Technical                   | 35                 | 36                 | 35                 | 35                 | -1                                 | -1.9%                                | -1                                 | -2.5%                                | 0                                  | 37                 |
| General Support                          | 487                | 419                | 412                | 394                | -93                                | -19.1%                               | -25                                | -5.9%                                | -18                                | 475                |
| Health Care Assistants                   | 1,278              | 1,315              | 1,311              | 1,332              | +54                                | +4.2%                                | +17                                | +1.3%                                | +21                                | 1,598              |
| Care, other                              | 221                | 269                | 259                | 253                | +32                                | +14.4%                               | -16                                | -5.9%                                | -7                                 | 293                |
| Patient & Client Care                    | 1,499              | 1,584              | 1,570              | 1,585              | +86                                | +5.8%                                | +1                                 | +0.0%                                | +15                                | 1,891              |