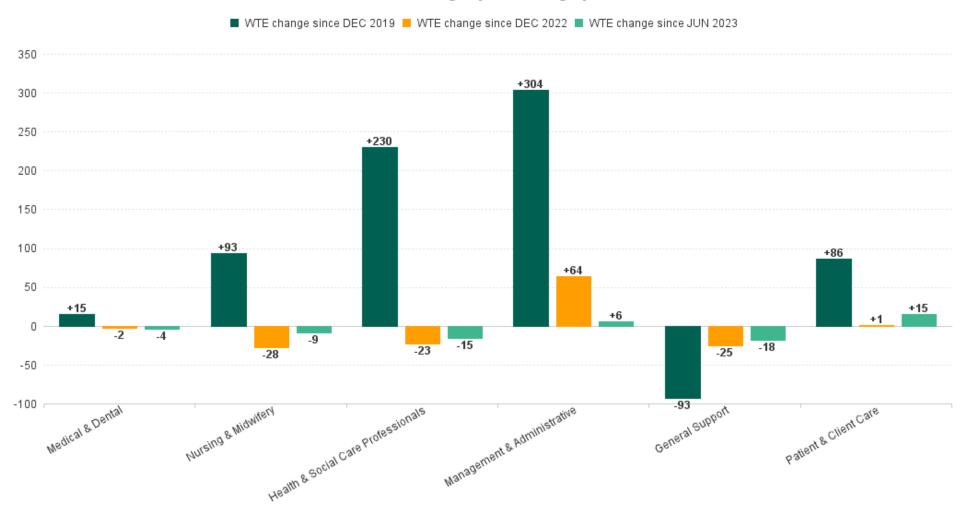

### WTE Change by Staff Category

### **Employment Report : JUL 2023**

| Employment by Staff Group JUL 2023       | WTE<br>DEC<br>2019 | WTE<br>DEC<br>2022 | WTE<br>JUN<br>2023 | WTE<br>JUL<br>2023 | WTE<br>change<br>since<br>DEC 2019 | % WTE<br>Change<br>since Dec<br>2019 | WTE<br>change<br>since<br>DEC 2022 | % WTE<br>Change<br>since Dec<br>2022 | WTE<br>change<br>since<br>JUN 2023 | No.<br>JUL<br>2023 |
|------------------------------------------|--------------------|--------------------|--------------------|--------------------|------------------------------------|--------------------------------------|------------------------------------|--------------------------------------|------------------------------------|--------------------|
| Overall                                  | 6,582              | 7,230              | 7,243              | 7,217              | +635                               | +9.7%                                | -13                                | -0.2%                                | -26                                | 8,371              |
| Consultants                              | 68                 | 71                 | 72                 | 71                 | +2                                 | +3.4%                                | +0                                 | +0.4%                                | -1                                 | 78                 |
| Registrars                               | 98                 | 128                | 123                | 120                | +22                                | +22.1%                               | -8                                 | -6.3%                                | -3                                 | 155                |
| SHO/ Interns                             | 66                 | 52                 | 58                 | 59                 | -7                                 | -10.8%                               | +7                                 | +13.9%                               | +1                                 | 79                 |
| Medical/ Dental, other                   | 57                 | 56                 | 56                 | 55                 | -2                                 | -3.7%                                | -2                                 | -2.7%                                | -2                                 | 72                 |
| Medical & Dental                         | 290                | 306                | 309                | 304                | +15                                | +5.1%                                | -2                                 | -0.7%                                | -4                                 | 384                |
| Nurse/ Midwife Manager                   | 435                | 488                | 502                | 508                | +73                                | +16.8%                               | +20                                | +4.0%                                | +6                                 | 547                |
| Nurse/ Midwife Specialist & AN/MP        | 85                 | 149                | 157                | 160                | +75                                | +88.4%                               | +11                                | +7.4%                                | +3                                 | 172                |
| Staff Nurse/ Staff Midwife               | 1,196              | 1,214              | 1,185              | 1,158              | -38                                | -3.2%                                | -56                                | -4.6%                                | -27                                | 1,301              |
| Public Health Nurse                      | 176                | 172                | 163                | 173                | -3                                 | -1.7%                                | +1                                 | +0.3%                                | +9                                 | 210                |
| Nursing/ Midwifery awaiting registration | 11                 | 16                 | 5                  | 5                  | -6                                 | -53.7%                               | -11                                | -68.3%                               | +0                                 | 5                  |
| Post-registration Nurse/ Midwife Student | 26                 | 19                 | 1                  | 1                  | -25                                | -96.2%                               | -18                                | -94.7%                               | +0                                 | 1                  |
| Pre-registration Nurse/ Midwife Intern   | 18                 | 8                  | 38                 | 38                 | +20                                | +112.6%                              | +30                                | +375.0%                              | +0                                 | 76                 |
| Nursing/ Midwifery Student               | 55                 | 43                 | 44                 | 44                 | -11                                | -19.5%                               | +1                                 | +3.3%                                | +0                                 | 82                 |
| Nursing/ Midwifery other                 | 20                 | 20                 | 16                 | 16                 | -3                                 | -16.9%                               | -4                                 | -18.6%                               | +0                                 | 18                 |
| Nursing & Midwifery                      | 1,966              | 2,087              | 2,068              | 2,059              | +93                                | +4.7%                                | -28                                | -1.3%                                | -9                                 | 2,330              |
| Therapy Professions                      | 486                | 587                | 571                | 575                | +88                                | +18.1%                               | -12                                | -2.0%                                | +3                                 | 656                |
| Health Science/ Diagnostics              | 37                 | 26                 | 28                 | 28                 | -9                                 | -23.6%                               | +2                                 | +8.4%                                | +0                                 | 29                 |
| Social Care                              | 695                | 804                | 798                | 793                | +98                                | +14.1%                               | -11                                | -1.3%                                | -5                                 | 965                |
| Pharmacy                                 | 25                 | 27                 | 28                 | 27                 | +2                                 | +9.4%                                | +0                                 | +0.6%                                | -1                                 | 36                 |
| Psychologists                            | 164                | 187                | 190                | 184                | +20                                | +12.3%                               | -3                                 | -1.5%                                | -6                                 | 201                |
| Social Workers                           | 125                | 161                | 163                | 158                | +33                                | +26.3%                               | -2                                 | -1.5%                                | -5                                 | 175                |
| H&SC, Other                              | 71                 | 64                 | 69                 | 67                 | -3                                 | -4.7%                                | +3                                 | +4.4%                                | -2                                 | 77                 |
| Health & Social Care Professionals       | 1,603              | 1,856              | 1,848              | 1,833              | +230                               | +14.3%                               | -23                                | -1.2%                                | -15                                | 2,139              |
| Management (VIII & above)                | 79                 | 97                 | 102                | 99                 | +19                                | +24.5%                               | +2                                 | +2.2%                                | -4                                 | 101                |
| Administrative/ Supervisory (V to VII)   | 208                | 360                | 387                | 398                | +190                               | +91.5%                               | +38                                | +10.6%                               | +11                                | 421                |
| Clerical (III & IV)                      | 451                | 522                | 547                | 546                | +95                                | +21.0%                               | +24                                | +4.6%                                | -1                                 | 630                |
| Management & Administrative              | 739                | 979                | 1,037              | 1,043              | +304                               | +41.2%                               | +64                                | +6.6%                                | +6                                 | 1,152              |
| Support                                  | 452                | 383                | 377                | 359                | -93                                | -20.5%                               | -24                                | -6.2%                                | -18                                | 438                |
| Maintenance/ Technical                   | 35                 | 36                 | 35                 | 35                 | -1                                 | -1.9%                                | -1                                 | -2.5%                                | 0                                  | 37                 |
| General Support                          | 487                | 419                | 412                | 394                | -93                                | -19.1%                               | -25                                | -5.9%                                | -18                                | 475                |
| Health Care Assistants                   | 1,278              | 1,315              | 1,311              | 1,332              | +54                                | +4.2%                                | +17                                | +1.3%                                | +21                                | 1,598              |
| Care, other                              | 221                | 269                | 259                | 253                | +32                                | +14.4%                               | -16                                | -5.9%                                | -7                                 | 293                |
| Patient & Client Care                    | 1,499              | 1,584              | 1,570              | 1,585              | +86                                | +5.8%                                | +1                                 | +0.0%                                | +15                                | 1,891              |