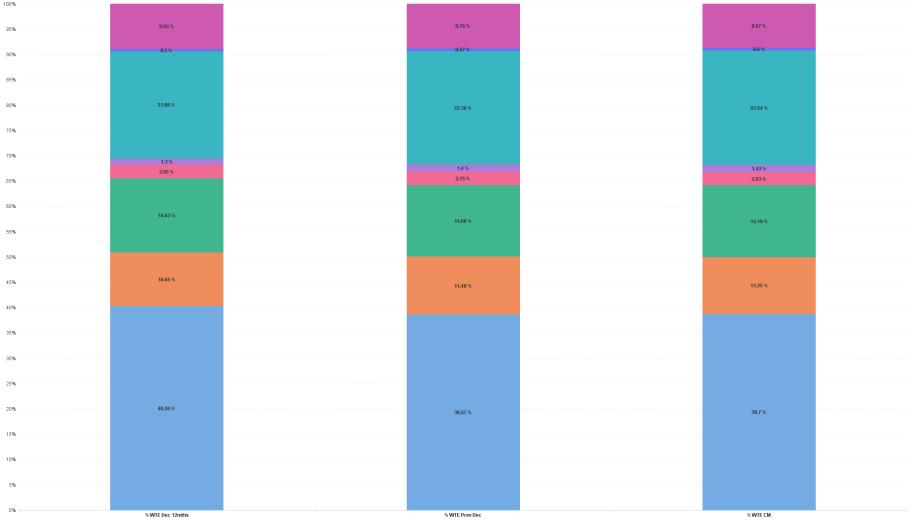

# WTE Change by Staff Category

■ WTE change since DEC 2019 ■ WTE change since DEC 2021 ■ WTE change since DEC 2022 ■ WTE change since JUL 2022 900 +812 800 700 +620 600 500 400 300 +263 +212 200 +161 +114 +114 100

Management & Administrative

General Support

Patient & Client Care

Health & Social Care Professionals

-100

Medical & Dental

Nursing & Midwifery