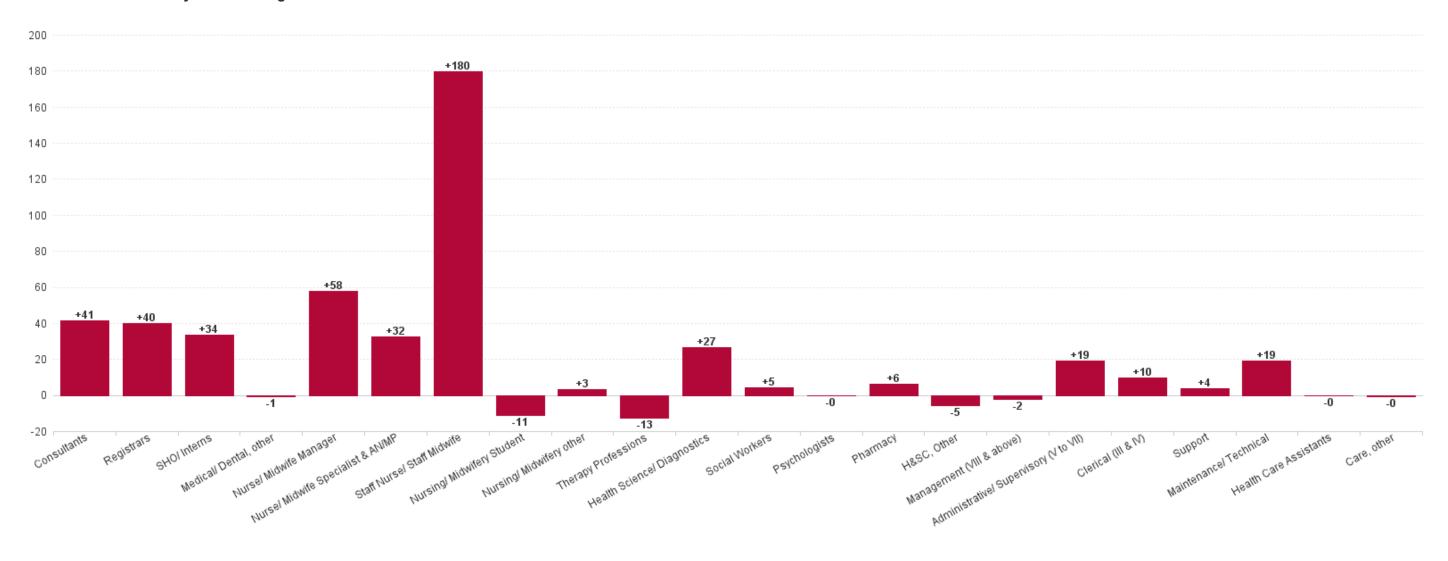

# WTE Change by Staff Category

■ WTE change since DEC 2019 ■ WTE change since DEC 2021 ■ WTE change since DEC 2022 ■ WTE change since JUL 2022 900 +812 800 700 +620 600 500 400 300 +263 +212 200 +161 +114 +114 100

Management & Administrative

General Support

Patient & Client Care

Health & Social Care Professionals

-100

Medical & Dental

Nursing & Midwifery