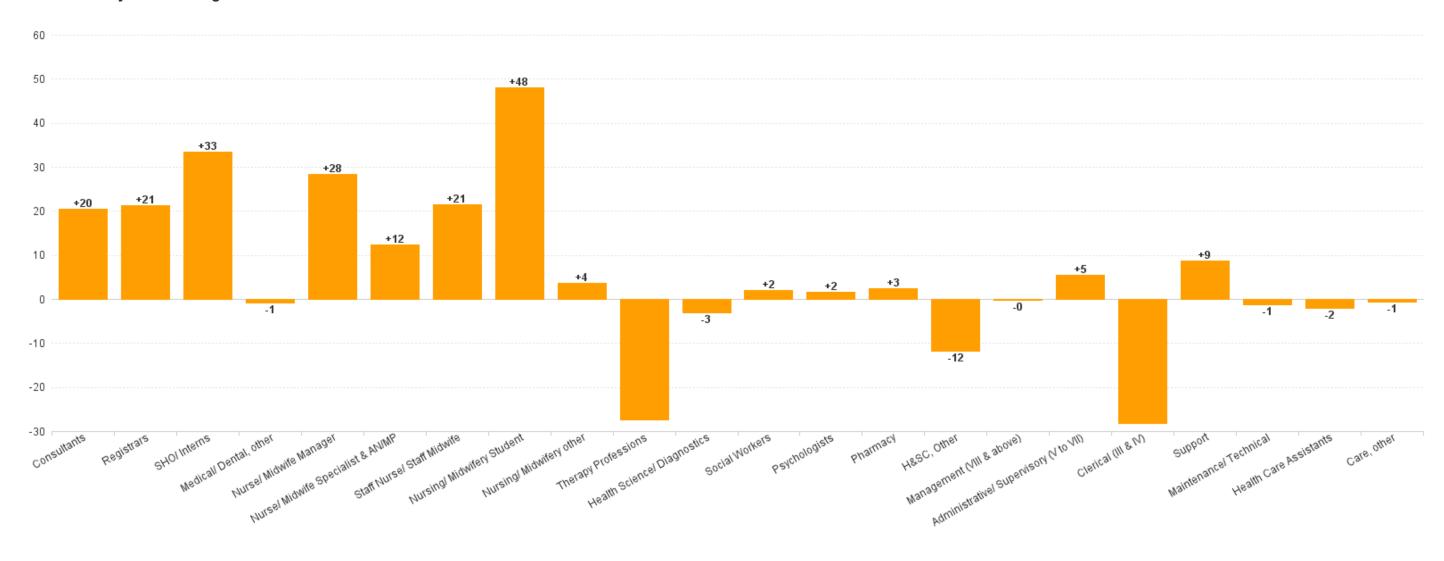

## **Employment by Staff Group JUL 2023**

| Employment by Staff Group JUL 2023       | WTE<br>DEC<br>2019 | WTE<br>DEC<br>2022 | WTE<br>JUN<br>2023 | WTE<br>JUL<br>2023 | WTE<br>change<br>since<br>DEC 2019 | % WTE<br>Change<br>since Dec<br>2019 | WTE<br>change<br>since<br>DEC 2022 | % WTE<br>Change<br>since Dec<br>2022 | WTE<br>change<br>since<br>JUN 2023 | No.<br>JUL<br>2023 |
|------------------------------------------|--------------------|--------------------|--------------------|--------------------|------------------------------------|--------------------------------------|------------------------------------|--------------------------------------|------------------------------------|--------------------|
| Overall                                  | 9,663              | 11,267             | 11,400             | 11,401             | +1,738                             | +18.0%                               | +134                               | +1.2%                                | +1                                 | 12,710             |
| Consultants                              | 441                | 530                | 550                | 551                | +110                               | +25.0%                               | +20                                | +3.9%                                | +1                                 | 585                |
| Registrars                               | 481                | 550                | 546                | 572                | +90                                | +18.8%                               | +21                                | +3.9%                                | +26                                | 669                |
| SHO/ Interns                             | 439                | 512                | 538                | 545                | +106                               | +24.2%                               | +33                                | +6.5%                                | +7                                 | 642                |
| Medical/ Dental, other                   | 5                  | 5                  | 4                  | 4                  | -1                                 | -21.7%                               | -1                                 | -14.8%                               | +0                                 | 6                  |
| Medical & Dental                         | 1,366              | 1,597              | 1,638              | 1,672              | +306                               | +22.4%                               | +75                                | +4.7%                                | +33                                | 1,902              |
| Nurse/ Midwife Manager                   | 769                | 997                | 1,009              | 1,025              | +256                               | +33.3%                               | +28                                | +2.8%                                | +16                                | 1,119              |
| Nurse/ Midwife Specialist & AN/MP        | 185                | 281                | 293                | 294                | +108                               | +58.3%                               | +12                                | +4.4%                                | +1                                 | 323                |
| Staff Nurse/ Staff Midwife               | 2,588              | 3,030              | 3,055              | 3,052              | +463                               | +17.9%                               | +21                                | +0.7%                                | -3                                 | 3,340              |
| Nursing/ Midwifery awaiting registration | 62                 | 10                 | 4                  | 3                  | -59                                | -94.9%                               | -7                                 | -68.7%                               | -1                                 | 5                  |
| Post-registration Nurse/ Midwife Student | 42                 | 42                 | 31                 | 28                 | -14                                | -33.2%                               | -14                                | -33.3%                               | -3                                 | 29                 |
| Pre-registration Nurse/ Midwife Intern   | 2                  | 3                  | 75                 | 72                 | +69                                | +2,813.0%                            | +69                                | +2,515.3%                            | -3                                 | 144                |
| Nursing/ Midwifery Student               | 106                | 55                 | 109                | 103                | -4                                 | -3.3%                                | +48                                | +88.0%                               | -6                                 | 178                |
| Nursing/ Midwifery other                 | 43                 | 27                 | 31                 | 31                 | -12                                | -28.6%                               | +4                                 | +13.7%                               | -1                                 | 34                 |
| Nursing & Midwifery                      | 3,692              | 4,390              | 4,498              | 4,504              | +812                               | +22.0%                               | +114                               | +2.6%                                | +7                                 | 4,994              |
| Therapy Professions                      | 332                | 415                | 401                | 387                | +55                                | +16.5%                               | -27                                | -6.6%                                | -14                                | 431                |
| Health Science/ Diagnostics              | 589                | 660                | 656                | 657                | +68                                | +11.6%                               | -3                                 | -0.5%                                | +1                                 | 732                |
| Social Workers                           | 66                 | 76                 | 79                 | 78                 | +12                                | +18.1%                               | +2                                 | +2.6%                                | -1                                 | 89                 |
| Psychologists                            | 12                 | 13                 | 15                 | 15                 | +3                                 | +24.5%                               | +2                                 | +11.9%                               | +0                                 | 18                 |
| Pharmacy                                 | 127                | 155                | 156                | 157                | +31                                | +24.2%                               | +3                                 | +1.6%                                | +1                                 | 177                |
| H&SC, Other                              | 14                 | 19                 | 9                  | 7                  | -7                                 | -51.1%                               | -12                                | -62.3%                               | -2                                 | 10                 |
| Health & Social Care Professionals       | 1,140              | 1,337              | 1,317              | 1,301              | +161                               | +14.1%                               | -36                                | -2.7%                                | -16                                | 1,457              |
| Management (VIII & above)                | 82                 | 106                | 109                | 105                | +24                                | +28.7%                               | -0                                 | -0.2%                                | -3                                 | 109                |
| Administrative/ Supervisory (V to VII)   | 349                | 509                | 519                | 515                | +166                               | +47.5%                               | +5                                 | +1.1%                                | -5                                 | 545                |
| Clerical (III & IV)                      | 1,031              | 1,082              | 1,054              | 1,054              | +22                                | +2.2%                                | -28                                | -2.6%                                | -0                                 | 1,208              |
| Management & Administrative              | 1,462              | 1,697              | 1,682              | 1,674              | +212                               | +14.5%                               | -23                                | -1.3%                                | -8                                 | 1,862              |
| Support                                  | 974                | 1,005              | 1,019              | 1,014              | +40                                | +4.1%                                | +9                                 | +0.9%                                | -5                                 | 1,142              |
| Maintenance/ Technical                   | 89                 | 112                | 110                | 111                | +22                                | +24.9%                               | -1                                 | -1.0%                                | +1                                 | 115                |
| General Support                          | 1,063              | 1,117              | 1,129              | 1,125              | +62                                | +5.8%                                | +8                                 | +0.7%                                | -4                                 | 1,257              |
| Health Care Assistants                   | 902                | 1,096              | 1,106              | 1,094              | +191                               | +21.2%                               | -2                                 | -0.2%                                | -13                                | 1,199              |
| Care, other                              | 37                 | 32                 | 30                 | 31                 | -6                                 | -16.2%                               | -1                                 | -1.7%                                | +1                                 | 39                 |
| Patient & Client Care                    | 939                | 1,128              | 1,136              | 1,125              | +185                               | +19.7%                               | -3                                 | -0.2%                                | -11                                | 1,238              |