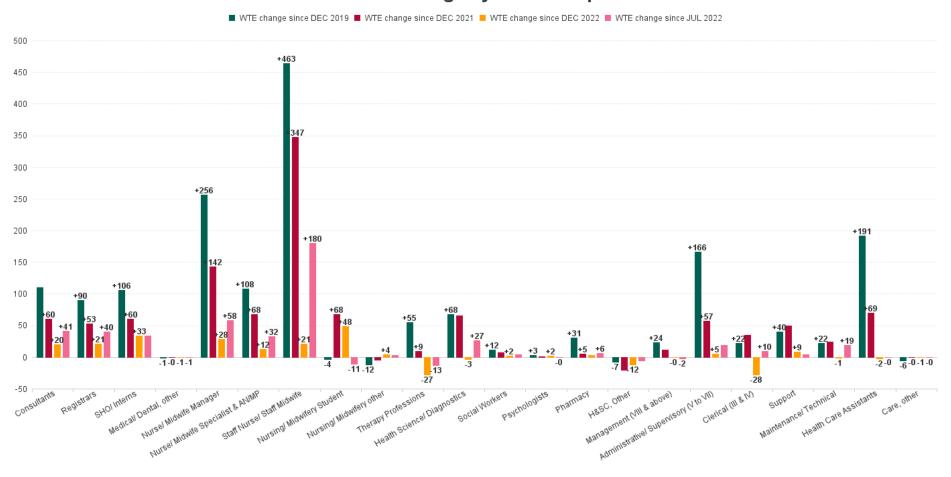

# WTE Change by Staff Category

■ WTE change since DEC 2019 ■ WTE change since DEC 2021 ■ WTE change since DEC 2022 ■ WTE change since JUL 2022 900 +812 800 700 +620 600 500 400 300 +263 +212 200 +161 +114 +114 100

Management & Administrative

General Support

Patient & Client Care

Health & Social Care Professionals

-100

Medical & Dental

Nursing & Midwifery