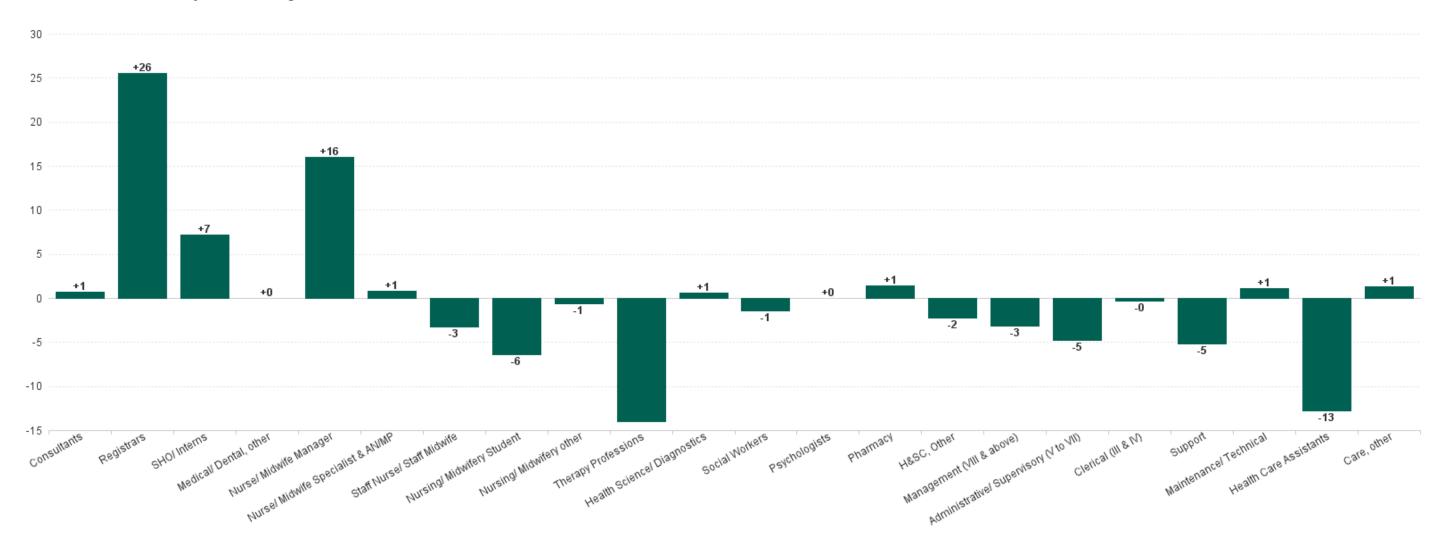

# WTE Change by Staff Category

■ WTE change since DEC 2019 ■ WTE change since DEC 2021 ■ WTE change since DEC 2022 ■ WTE change since JUL 2022 900 +812 800 700 +620 600 500 400 300 +263 +212 200 +161 +114 +114 100

Management & Administrative

General Support

Patient & Client Care

Health & Social Care Professionals

-100

Medical & Dental

Nursing & Midwifery