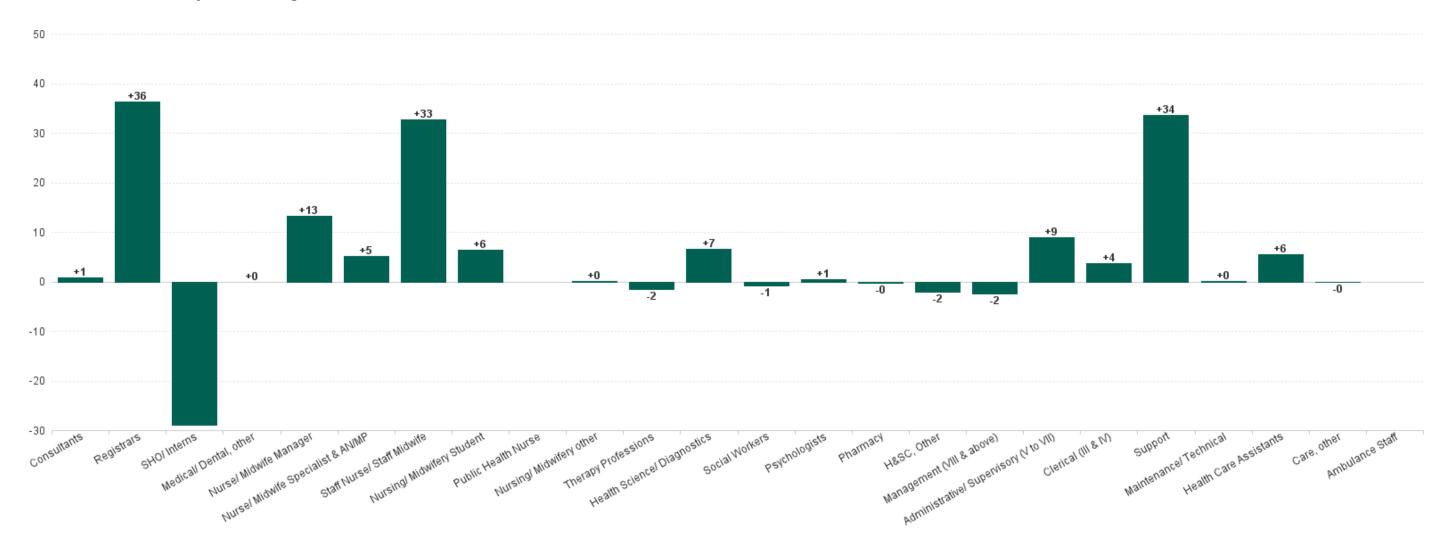

## **Employment by Staff Group JUL 2023**

| Employment by Staff Group JUL 2023       | WTE<br>DEC<br>2019 | WTE<br>DEC<br>2022 | WTE<br>JUN<br>2023 | WTE<br>JUL<br>2023 | WTE<br>change<br>since<br>DEC 2019 | % WTE<br>Change<br>since Dec<br>2019 | WTE<br>change<br>since<br>DEC 2022 | % WTE<br>Change<br>since Dec<br>2022 | WTE<br>change<br>since<br>JUN 2023 | No.<br>JUL<br>2023 |
|------------------------------------------|--------------------|--------------------|--------------------|--------------------|------------------------------------|--------------------------------------|------------------------------------|--------------------------------------|------------------------------------|--------------------|
| Overall                                  | 10,527             | 12,723             | 13,327             | 13,445             | +2,918                             | +27.7%                               | +722                               | +5.7%                                | +118                               | 15,169             |
| Consultants                              | 478                | 568                | 602                | 603                | +125                               | +26.1%                               | +34                                | +6.0%                                | +1                                 | 651                |
| Registrars                               | 509                | 633                | 648                | 684                | +175                               | +34.4%                               | +51                                | +8.1%                                | +36                                | 700                |
| SHO/ Interns                             | 537                | 624                | 632                | 603                | +66                                | +12.4%                               | -21                                | -3.3%                                | -29                                | 699                |
| Medical/ Dental, other                   | 9                  | 12                 | 10                 | 10                 | +1                                 | +5.8%                                | -2                                 | -17.5%                               | +0                                 | 14                 |
| Medical & Dental                         | 1,533              | 1,838              | 1,892              | 1,900              | +367                               | +23.9%                               | +62                                | +3.4%                                | +8                                 | 2,064              |
| Nurse/ Midwife Manager                   | 858                | 945                | 993                | 1,006              | +148                               | +17.3%                               | +62                                | +6.5%                                | +13                                | 1,117              |
| Nurse/ Midwife Specialist & AN/MP        | 144                | 257                | 302                | 307                | +163                               | +112.8%                              | +50                                | +19.3%                               | +5                                 | 331                |
| Staff Nurse/ Staff Midwife               | 3,124              | 3,759              | 3,879              | 3,912              | +788                               | +25.2%                               | +154                               | +4.1%                                | +33                                | 4,489              |
| Nursing/ Midwifery awaiting registration | 23                 | 9                  | 2                  | 3                  | -20                                | -86.9%                               | -6                                 | -65.0%                               | +1                                 | 3                  |
| Post-registration Nurse/ Midwife Student | 29                 | 10                 | 8                  | 8                  | -21                                | -72.4%                               | -2                                 | -19.6%                               | +0                                 | 8                  |
| Pre-registration Nurse/ Midwife Intern   | 30                 | 37                 | 89                 | 94                 | +64                                | +214.2%                              | +58                                | +157.1%                              | +5                                 | 188                |
| Nursing/ Midwifery Student               | 82                 | 55                 | 99                 | 105                | +23                                | +28.6%                               | +50                                | +90.8%                               | +6                                 | 199                |
| Nursing/ Midwifery other                 | 15                 | 16                 | 19                 | 19                 | +5                                 | +32.3%                               | +3                                 | +21.4%                               | +0                                 | 22                 |
| Nursing & Midwifery                      | 4,223              | 5,032              | 5,292              | 5,350              | +1,127                             | +26.7%                               | +318                               | +6.3%                                | +58                                | 6,158              |
| Therapy Professions                      | 311                | 461                | 476                | 475                | +163                               | +52.5%                               | +14                                | +3.0%                                | -2                                 | 544                |
| Health Science/ Diagnostics              | 781                | 916                | 932                | 938                | +158                               | +20.2%                               | +23                                | +2.5%                                | +7                                 | 1,077              |
| Social Workers                           | 33                 | 47                 | 52                 | 51                 | +18                                | +55.5%                               | +4                                 | +8.3%                                | -1                                 | 57                 |
| Psychologists                            | 2                  | 6                  | 9                  | 10                 | +8                                 | +546.7%                              | +4                                 | +63.0%                               | +1                                 | 12                 |
| Pharmacy                                 | 129                | 208                | 212                | 212                | +83                                | +63.9%                               | +4                                 | +1.9%                                | -0                                 | 240                |
| H&SC, Other                              | 24                 | 22                 | 9                  | 7                  | -17                                | -71.9%                               | -15                                | -68.6%                               | -2                                 | 7                  |
| Health & Social Care Professionals       | 1,279              | 1,659              | 1,690              | 1,692              | +413                               | +32.3%                               | +34                                | +2.0%                                | +2                                 | 1,937              |
| Management (VIII & above)                | 50                 | 75                 | 77                 | 75                 | +25                                | +49.9%                               | -0                                 | -0.6%                                | -2                                 | 77                 |
| Administrative/ Supervisory (V to VII)   | 265                | 426                | 468                | 477                | +212                               | +79.9%                               | +50                                | +11.8%                               | +9                                 | 517                |
| Clerical (III & IV)                      | 1,269              | 1,371              | 1,440              | 1,444              | +174                               | +13.7%                               | +73                                | +5.3%                                | +4                                 | 1,610              |
| Management & Administrative              | 1,584              | 1,873              | 1,985              | 1,995              | +411                               | +25.9%                               | +122                               | +6.5%                                | +10                                | 2,204              |
| Support                                  | 1,219              | 1,462              | 1,529              | 1,563              | +344                               | +28.2%                               | +101                               | +6.9%                                | +34                                | 1,744              |
| Maintenance/ Technical                   | 33                 | 37                 | 41                 | 41                 | +8                                 | +25.7%                               | +4                                 | +11.2%                               | +0                                 | 42                 |
| General Support                          | 1,251              | 1,499              | 1,570              | 1,604              | +352                               | +28.2%                               | +105                               | +7.0%                                | +34                                | 1,786              |
| Health Care Assistants                   | 642                | 805                | 876                | 881                | +240                               | +37.4%                               | +77                                | +9.6%                                | +6                                 | 990                |
| Care, other                              | 15                 | 19                 | 23                 | 23                 | +7                                 | +48.5%                               | +4                                 | +20.5%                               | -0                                 | 30                 |
| Patient & Client Care                    | 657                | 824                | 899                | 904                | +247                               | +37.7%                               | +81                                | +9.8%                                | +5                                 | 1,020              |