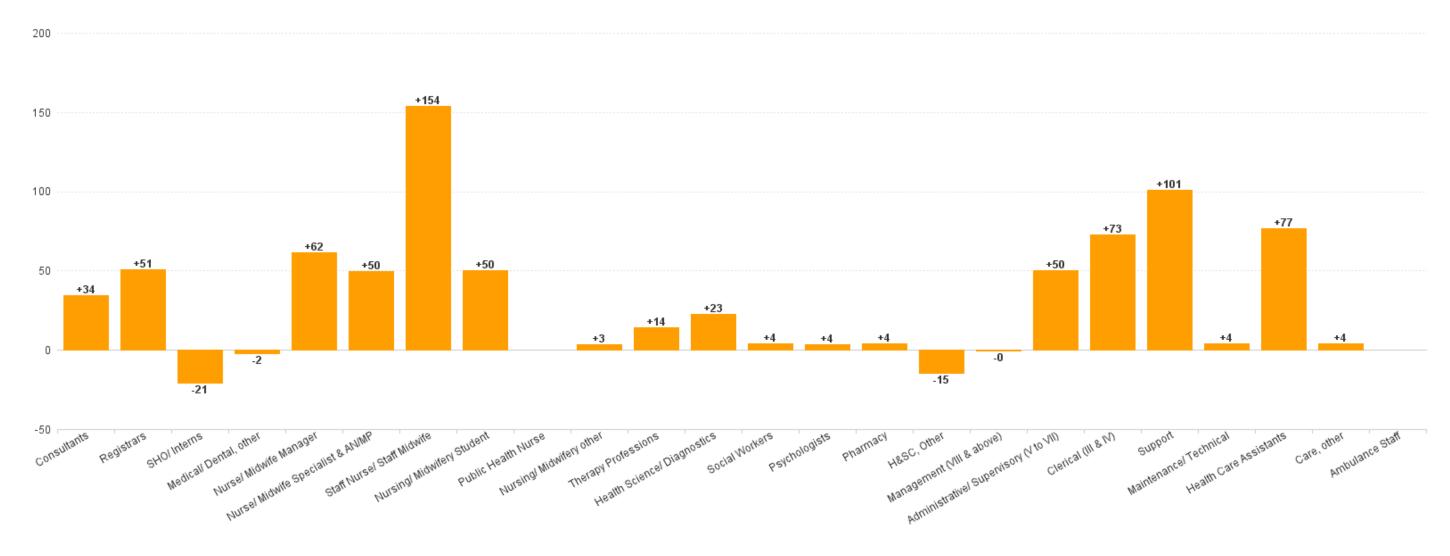

## **Employment Report by Administration: JUL 2023**

## **Health Service Executive**

| JUL 2023                               | WTE<br>DEC<br>2019 | WTE<br>DEC<br>2022 | WTE<br>JUN<br>2023 | WTE<br>JUL<br>2023 | WTE<br>change<br>since<br>DEC | % WTE<br>Change<br>since<br>Dec | WTE<br>change<br>since<br>DEC | % WTE<br>Change<br>since<br>Dec | WTE<br>change<br>since<br>JUN | No.<br>JUL<br>2023 |
|----------------------------------------|--------------------|--------------------|--------------------|--------------------|-------------------------------|---------------------------------|-------------------------------|---------------------------------|-------------------------------|--------------------|
| Total Health Service Executive         | 8,568              | 10,444             | 10,999             | 11,102             | +2,533                        | +29.6%                          | +658                          | +6.3%                           | +103                          | 12,485             |
| Consultants                            | 401                | 477                | 513                | 513                | +112                          | +27.8%                          | +35                           | +7.4%                           | -1                            | 553                |
| Registrars                             | 436                | 553                | 566                | 593                | +157                          | +36.1%                          | +40                           | +7.3%                           | +27                           | 608                |
| SHO/ Interns                           | 439                | 506                | 515                | 489                | +51                           | +11.6%                          | -17                           | -3.3%                           | -26                           | 585                |
| Medical/ Dental, other                 | 9                  | 12                 | 10                 | 10                 | +1                            | +5.8%                           | -2                            | -17.5%                          | +0                            | 14                 |
| Medical & Dental                       | 1,285              | 1,549              | 1,604              | 1,605              | +320                          | +24.9%                          | +56                           | +3.6%                           | +1                            | 1,760              |
| Nurse/ Midwife Manager                 | 663                | 736                | 787                | 799                | +136                          | +20.5%                          | +63                           | +8.6%                           | +13                           | 877                |
| Nurse/ Midwife Specialist & AN/MP      | 124                | 218                | 259                | 261                | +137                          | +110.6%                         | +43                           | +19.7%                          | +2                            | 282                |
| Staff Nurse/ Staff Midwife             | 2,620              | 3,166              | 3,270              | 3,308              | +688                          | +26.3%                          | +142                          | +4.5%                           | +38                           | 3,782              |
| Public Health Nurse                    |                    |                    |                    |                    |                               |                                 |                               |                                 |                               |                    |
| Nursing/ Midwifery Student             | 80                 | 53                 | 88                 | 95                 | +15                           | +18.6%                          | +42                           | +78.2%                          | +6                            | 178                |
| Nursing/ Midwifery other               | 9                  | 10                 | 13                 | 13                 | +4                            | +45.3%                          | +3                            | +35.4%                          | +0                            | 15                 |
| Nursing & Midwifery                    | 3,496              | 4,182              | 4,416              | 4,476              | +980                          | +28.0%                          | +294                          | +7.0%                           | +60                           | 5,134              |
| Therapy Professions                    | 238                | 368                | 389                | 386                | +148                          | +62.1%                          | +18                           | +4.9%                           | -3                            | 434                |
| Health Science/ Diagnostics            | 671                | 784                | 803                | 809                | +138                          | +20.5%                          | +25                           | +3.2%                           | +5                            | 912                |
| Social Workers                         | 21                 | 36                 | 39                 | 38                 | +17                           | +78.9%                          | +2                            | +5.2%                           | -1                            | 44                 |
| Psychologists                          |                    | 4                  | 7                  | 8                  | +8                            |                                 | +4                            | +94.9%                          | +1                            | 10                 |
| Pharmacy                               | 97                 | 165                | 168                | 166                | +70                           | +72.1%                          | +2                            | +1.0%                           | -2                            | 188                |
| H&SC, Other                            | 20                 | 19                 | 8                  | 6                  | -14                           | -71.3%                          | -13                           | -69.0%                          | -2                            | 6                  |
| Health & Social Care Professionals     | 1,047              | 1,375              | 1,414              | 1,412              | +365                          | +34.9%                          | +38                           | +2.7%                           | -2                            | 1,594              |
| Management (VIII & above)              | 35                 | 55                 | 56                 | 54                 | +19                           | +54.1%                          | -1                            | -2.6%                           | -2                            | 56                 |
| Administrative/ Supervisory (V to VII) | 184                | 316                | 355                | 365                | +180                          | +97.8%                          | +49                           | +15.5%                          | +9                            | 392                |
| Clerical (III & IV)                    | 960                | 1,036              | 1,086              | 1,089              | +130                          | +13.5%                          | +54                           | +5.2%                           | +3                            | 1,214              |
| Management & Administrative            | 1,179              | 1,407              | 1,497              | 1,508              | +329                          | +27.9%                          | +101                          | +7.2%                           | +10                           | 1,662              |
| Support                                | 1,059              | 1,273              | 1,346              | 1,374              | +316                          | +29.8%                          | +101                          | +7.9%                           | +28                           | 1,517              |
| Maintenance/ Technical                 | 23                 | 26                 | 29                 | 29                 | +6                            | +27.2%                          | +3                            | +12.2%                          | +0                            | 30                 |
| General Support                        | 1,082              | 1,299              | 1,375              | 1,403              | +322                          | +29.8%                          | +104                          | +8.0%                           | +29                           | 1,547              |
| Health Care Assistants                 | 468                | 617                | 673                | 678                | +210                          | +44.9%                          | +61                           | +9.8%                           | +5                            | 762                |
| Ambulance Staff                        |                    |                    |                    |                    |                               |                                 |                               |                                 |                               |                    |
| Care, other                            | 13                 | 16                 | 20                 | 20                 | +7                            | +54.9%                          | +4                            | +24.6%                          | -0                            | 26                 |
| Patient & Client Care                  | 480                | 633                | 692                | 697                | +217                          | +45.2%                          | +65                           | +10.2%                          | +5                            | 788                |