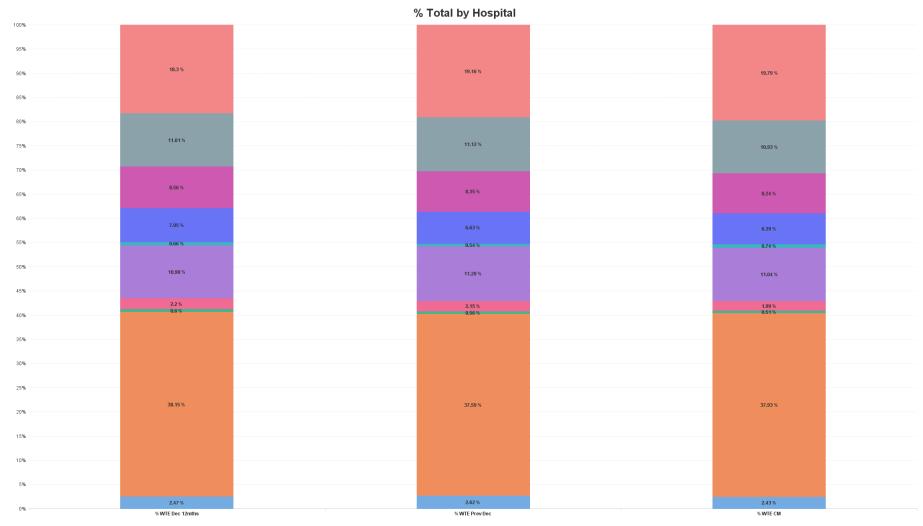

## **Employment Report by Hospital : JUL 2023**

| Hospitals JUL 2023                  | WTE<br>DEC<br>2019 | WTE<br>DEC<br>2022 | WTE<br>JUN<br>2023 | WTE<br>JUL<br>2023 | WTE<br>change<br>since<br>DEC 2019 | % WTE<br>Change<br>since Dec<br>2019 | WTE<br>change<br>since<br>DEC 2022 | % WTE<br>Change<br>since Dec<br>2022 | WTE<br>change<br>since<br>JUN 2023 | No.<br>JUL<br>2023 |
|-------------------------------------|--------------------|--------------------|--------------------|--------------------|------------------------------------|--------------------------------------|------------------------------------|--------------------------------------|------------------------------------|--------------------|
| Overall                             | 10,527             | 12,723             | 13,327             | 13,445             | +2,918                             | +27.7%                               | +722                               | +5.7%                                | +118                               | 15,169             |
| Cork University                     | 4,014              | 4,782              | 5,048              | 5,100              | +1,086                             | +27.0%                               | +318                               | +6.7%                                | +53                                | 5,772              |
| UH Waterford                        | 1,949              | 2,437              | 2,612              | 2,660              | +711                               | +36.5%                               | +223                               | +9.1%                                | +48                                | 2,925              |
| UH Kerry                            | 1,114              | 1,415              | 1,486              | 1,470              | +356                               | +31.9%                               | +54                                | +3.8%                                | -16                                | 1,679              |
| Mercy University                    | 1,173              | 1,435              | 1,469              | 1,485              | +312                               | +26.6%                               | +50                                | +3.5%                                | +16                                | 1,665              |
| South Tipperary General             | 868                | 1,062              | 1,100              | 1,108              | +240                               | +27.7%                               | +46                                | +4.3%                                | +8                                 | 1,235              |
| South Infirmary Victoria University | 787                | 844                | 859                | 859                | +72                                | +9.2%                                | +15                                | +1.7%                                | -1                                 | 1,019              |
| Bantry General                      | 266                | 333                | 315                | 327                | +61                                | +22.8%                               | -6                                 | -1.9%                                | +12                                | 379                |
| Mallow General                      | 252                | 273                | 271                | 268                | +16                                | +6.3%                                | -5                                 | -1.9%                                | -3                                 | 312                |
| Lourdes Orthopaedic Kilcreene       | 70                 | 71                 | 71                 | 69                 | -1                                 | -1.9%                                | -2                                 | -2.8%                                | -2                                 | 78                 |
| SSWHG HQ                            | 35                 | 69                 | 96                 | 99                 | +65                                | +187.6%                              | +30                                | +43.6%                               | +3                                 | 105                |