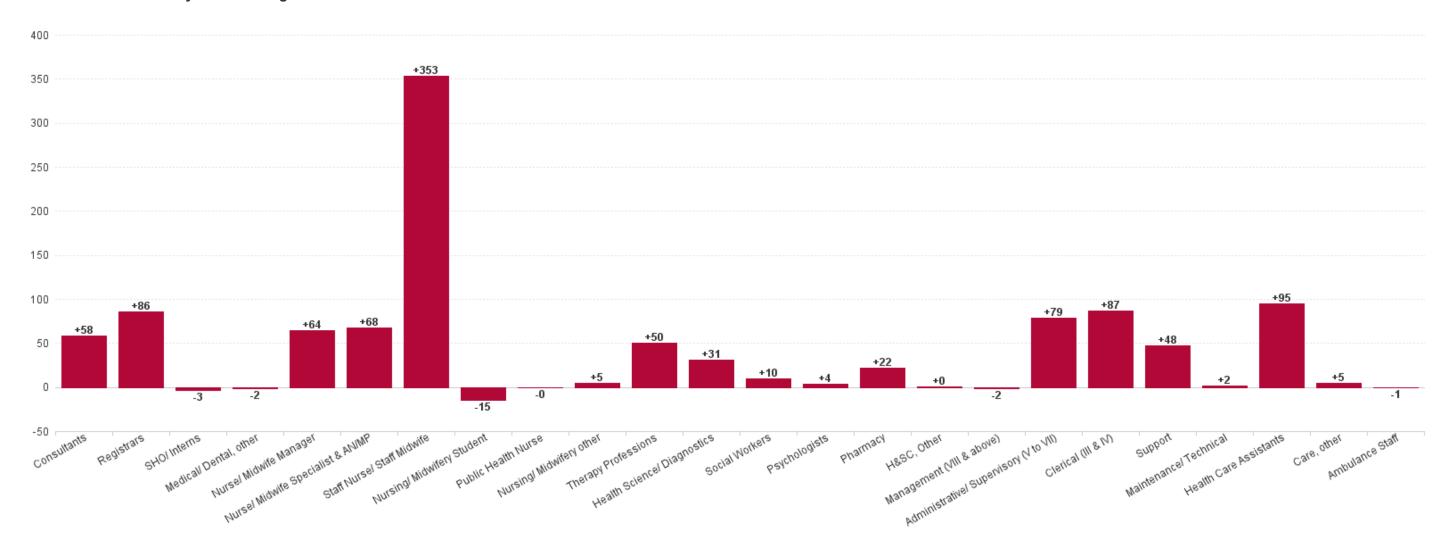

## **Employment by Staff Group JUL 2023**

| Employment by Staff Group JUL 2023       | WTE<br>DEC<br>2019 | WTE<br>DEC<br>2022 | WTE<br>JUN<br>2023 | WTE<br>JUL<br>2023 | WTE<br>change<br>since<br>DEC 2019 | % WTE<br>Change<br>since Dec<br>2019 | WTE<br>change<br>since<br>DEC 2022 | % WTE<br>Change<br>since Dec<br>2022 | WTE<br>change<br>since<br>JUN 2023 | No.<br>JUL<br>2023 |
|------------------------------------------|--------------------|--------------------|--------------------|--------------------|------------------------------------|--------------------------------------|------------------------------------|--------------------------------------|------------------------------------|--------------------|
| Overall                                  | 10,527             | 12,723             | 13,327             | 13,445             | +2,918                             | +27.7%                               | +722                               | +5.7%                                | +118                               | 15,169             |
| Consultants                              | 478                | 568                | 602                | 603                | +125                               | +26.1%                               | +34                                | +6.0%                                | +1                                 | 651                |
| Registrars                               | 509                | 633                | 648                | 684                | +175                               | +34.4%                               | +51                                | +8.1%                                | +36                                | 700                |
| SHO/ Interns                             | 537                | 624                | 632                | 603                | +66                                | +12.4%                               | -21                                | -3.3%                                | -29                                | 699                |
| Medical/ Dental, other                   | 9                  | 12                 | 10                 | 10                 | +1                                 | +5.8%                                | -2                                 | -17.5%                               | +0                                 | 14                 |
| Medical & Dental                         | 1,533              | 1,838              | 1,892              | 1,900              | +367                               | +23.9%                               | +62                                | +3.4%                                | +8                                 | 2,064              |
| Nurse/ Midwife Manager                   | 858                | 945                | 993                | 1,006              | +148                               | +17.3%                               | +62                                | +6.5%                                | +13                                | 1,117              |
| Nurse/ Midwife Specialist & AN/MP        | 144                | 257                | 302                | 307                | +163                               | +112.8%                              | +50                                | +19.3%                               | +5                                 | 331                |
| Staff Nurse/ Staff Midwife               | 3,124              | 3,759              | 3,879              | 3,912              | +788                               | +25.2%                               | +154                               | +4.1%                                | +33                                | 4,489              |
| Nursing/ Midwifery awaiting registration | 23                 | 9                  | 2                  | 3                  | -20                                | -86.9%                               | -6                                 | -65.0%                               | +1                                 | 3                  |
| Post-registration Nurse/ Midwife Student | 29                 | 10                 | 8                  | 8                  | -21                                | -72.4%                               | -2                                 | -19.6%                               | +0                                 | 8                  |
| Pre-registration Nurse/ Midwife Intern   | 30                 | 37                 | 89                 | 94                 | +64                                | +214.2%                              | +58                                | +157.1%                              | +5                                 | 188                |
| Nursing/ Midwifery Student               | 82                 | 55                 | 99                 | 105                | +23                                | +28.6%                               | +50                                | +90.8%                               | +6                                 | 199                |
| Nursing/ Midwifery other                 | 15                 | 16                 | 19                 | 19                 | +5                                 | +32.3%                               | +3                                 | +21.4%                               | +0                                 | 22                 |
| Nursing & Midwifery                      | 4,223              | 5,032              | 5,292              | 5,350              | +1,127                             | +26.7%                               | +318                               | +6.3%                                | +58                                | 6,158              |
| Therapy Professions                      | 311                | 461                | 476                | 475                | +163                               | +52.5%                               | +14                                | +3.0%                                | -2                                 | 544                |
| Health Science/ Diagnostics              | 781                | 916                | 932                | 938                | +158                               | +20.2%                               | +23                                | +2.5%                                | +7                                 | 1,077              |
| Social Workers                           | 33                 | 47                 | 52                 | 51                 | +18                                | +55.5%                               | +4                                 | +8.3%                                | -1                                 | 57                 |
| Psychologists                            | 2                  | 6                  | 9                  | 10                 | +8                                 | +546.7%                              | +4                                 | +63.0%                               | +1                                 | 12                 |
| Pharmacy                                 | 129                | 208                | 212                | 212                | +83                                | +63.9%                               | +4                                 | +1.9%                                | -0                                 | 240                |
| H&SC, Other                              | 24                 | 22                 | 9                  | 7                  | -17                                | -71.9%                               | -15                                | -68.6%                               | -2                                 | 7                  |
| Health & Social Care Professionals       | 1,279              | 1,659              | 1,690              | 1,692              | +413                               | +32.3%                               | +34                                | +2.0%                                | +2                                 | 1,937              |
| Management (VIII & above)                | 50                 | 75                 | 77                 | 75                 | +25                                | +49.9%                               | -0                                 | -0.6%                                | -2                                 | 77                 |
| Administrative/ Supervisory (V to VII)   | 265                | 426                | 468                | 477                | +212                               | +79.9%                               | +50                                | +11.8%                               | +9                                 | 517                |
| Clerical (III & IV)                      | 1,269              | 1,371              | 1,440              | 1,444              | +174                               | +13.7%                               | +73                                | +5.3%                                | +4                                 | 1,610              |
| Management & Administrative              | 1,584              | 1,873              | 1,985              | 1,995              | +411                               | +25.9%                               | +122                               | +6.5%                                | +10                                | 2,204              |
| Support                                  | 1,219              | 1,462              | 1,529              | 1,563              | +344                               | +28.2%                               | +101                               | +6.9%                                | +34                                | 1,744              |
| Maintenance/ Technical                   | 33                 | 37                 | 41                 | 41                 | +8                                 | +25.7%                               | +4                                 | +11.2%                               | +0                                 | 42                 |
| General Support                          | 1,251              | 1,499              | 1,570              | 1,604              | +352                               | +28.2%                               | +105                               | +7.0%                                | +34                                | 1,786              |
| Health Care Assistants                   | 642                | 805                | 876                | 881                | +240                               | +37.4%                               | +77                                | +9.6%                                | +6                                 | 990                |
| Care, other                              | 15                 | 19                 | 23                 | 23                 | +7                                 | +48.5%                               | +4                                 | +20.5%                               | -0                                 | 30                 |
| Patient & Client Care                    | 657                | 824                | 899                | 904                | +247                               | +37.7%                               | +81                                | +9.8%                                | +5                                 | 1,020              |