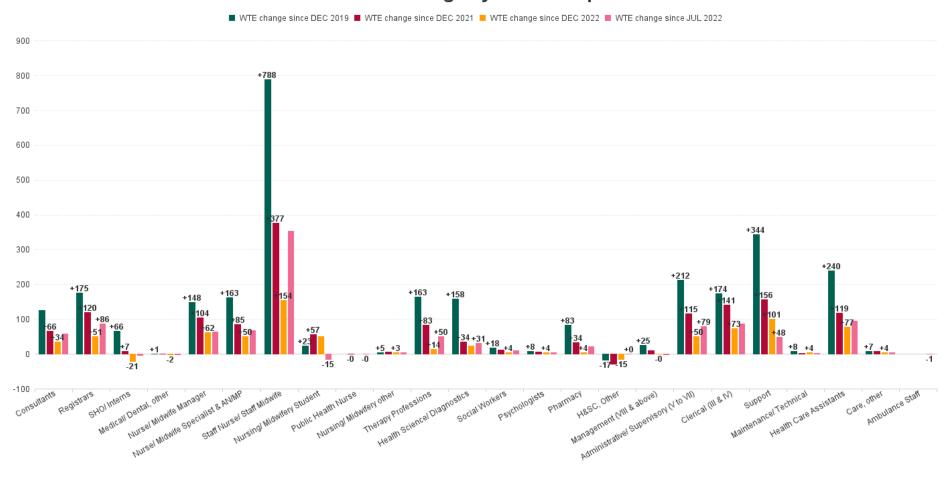

## **Employment by Staff Group JUL 2023**

| Employment by Staff Group JUL 2023       | WTE<br>DEC<br>2019 | WTE<br>DEC<br>2022 | WTE<br>JUN<br>2023 | WTE<br>JUL<br>2023 | WTE<br>change<br>since<br>DEC 2019 | % WTE<br>Change<br>since Dec<br>2019 | WTE<br>change<br>since<br>DEC 2022 | % WTE<br>Change<br>since Dec<br>2022 | WTE<br>change<br>since<br>JUN 2023 | No.<br>JUL<br>2023 |
|------------------------------------------|--------------------|--------------------|--------------------|--------------------|------------------------------------|--------------------------------------|------------------------------------|--------------------------------------|------------------------------------|--------------------|
| Overall                                  | 10,527             | 12,723             | 13,327             | 13,445             | +2,918                             | +27.7%                               | +722                               | +5.7%                                | +118                               | 15,169             |
| Consultants                              | 478                | 568                | 602                | 603                | +125                               | +26.1%                               | +34                                | +6.0%                                | +1                                 | 651                |
| Registrars                               | 509                | 633                | 648                | 684                | +175                               | +34.4%                               | +51                                | +8.1%                                | +36                                | 700                |
| SHO/ Interns                             | 537                | 624                | 632                | 603                | +66                                | +12.4%                               | -21                                | -3.3%                                | -29                                | 699                |
| Medical/ Dental, other                   | 9                  | 12                 | 10                 | 10                 | +1                                 | +5.8%                                | -2                                 | -17.5%                               | +0                                 | 14                 |
| Medical & Dental                         | 1,533              | 1,838              | 1,892              | 1,900              | +367                               | +23.9%                               | +62                                | +3.4%                                | +8                                 | 2,064              |
| Nurse/ Midwife Manager                   | 858                | 945                | 993                | 1,006              | +148                               | +17.3%                               | +62                                | +6.5%                                | +13                                | 1,117              |
| Nurse/ Midwife Specialist & AN/MP        | 144                | 257                | 302                | 307                | +163                               | +112.8%                              | +50                                | +19.3%                               | +5                                 | 331                |
| Staff Nurse/ Staff Midwife               | 3,124              | 3,759              | 3,879              | 3,912              | +788                               | +25.2%                               | +154                               | +4.1%                                | +33                                | 4,489              |
| Nursing/ Midwifery awaiting registration | 23                 | 9                  | 2                  | 3                  | -20                                | -86.9%                               | -6                                 | -65.0%                               | +1                                 | 3                  |
| Post-registration Nurse/ Midwife Student | 29                 | 10                 | 8                  | 8                  | -21                                | -72.4%                               | -2                                 | -19.6%                               | +0                                 | 8                  |
| Pre-registration Nurse/ Midwife Intern   | 30                 | 37                 | 89                 | 94                 | +64                                | +214.2%                              | +58                                | +157.1%                              | +5                                 | 188                |
| Nursing/ Midwifery Student               | 82                 | 55                 | 99                 | 105                | +23                                | +28.6%                               | +50                                | +90.8%                               | +6                                 | 199                |
| Nursing/ Midwifery other                 | 15                 | 16                 | 19                 | 19                 | +5                                 | +32.3%                               | +3                                 | +21.4%                               | +0                                 | 22                 |
| Nursing & Midwifery                      | 4,223              | 5,032              | 5,292              | 5,350              | +1,127                             | +26.7%                               | +318                               | +6.3%                                | +58                                | 6,158              |
| Therapy Professions                      | 311                | 461                | 476                | 475                | +163                               | +52.5%                               | +14                                | +3.0%                                | -2                                 | 544                |
| Health Science/ Diagnostics              | 781                | 916                | 932                | 938                | +158                               | +20.2%                               | +23                                | +2.5%                                | +7                                 | 1,077              |
| Social Workers                           | 33                 | 47                 | 52                 | 51                 | +18                                | +55.5%                               | +4                                 | +8.3%                                | -1                                 | 57                 |
| Psychologists                            | 2                  | 6                  | 9                  | 10                 | +8                                 | +546.7%                              | +4                                 | +63.0%                               | +1                                 | 12                 |
| Pharmacy                                 | 129                | 208                | 212                | 212                | +83                                | +63.9%                               | +4                                 | +1.9%                                | -0                                 | 240                |
| H&SC, Other                              | 24                 | 22                 | 9                  | 7                  | -17                                | -71.9%                               | -15                                | -68.6%                               | -2                                 | 7                  |
| Health & Social Care Professionals       | 1,279              | 1,659              | 1,690              | 1,692              | +413                               | +32.3%                               | +34                                | +2.0%                                | +2                                 | 1,937              |
| Management (VIII & above)                | 50                 | 75                 | 77                 | 75                 | +25                                | +49.9%                               | -0                                 | -0.6%                                | -2                                 | 77                 |
| Administrative/ Supervisory (V to VII)   | 265                | 426                | 468                | 477                | +212                               | +79.9%                               | +50                                | +11.8%                               | +9                                 | 517                |
| Clerical (III & IV)                      | 1,269              | 1,371              | 1,440              | 1,444              | +174                               | +13.7%                               | +73                                | +5.3%                                | +4                                 | 1,610              |
| Management & Administrative              | 1,584              | 1,873              | 1,985              | 1,995              | +411                               | +25.9%                               | +122                               | +6.5%                                | +10                                | 2,204              |
| Support                                  | 1,219              | 1,462              | 1,529              | 1,563              | +344                               | +28.2%                               | +101                               | +6.9%                                | +34                                | 1,744              |
| Maintenance/ Technical                   | 33                 | 37                 | 41                 | 41                 | +8                                 | +25.7%                               | +4                                 | +11.2%                               | +0                                 | 42                 |
| General Support                          | 1,251              | 1,499              | 1,570              | 1,604              | +352                               | +28.2%                               | +105                               | +7.0%                                | +34                                | 1,786              |
| Health Care Assistants                   | 642                | 805                | 876                | 881                | +240                               | +37.4%                               | +77                                | +9.6%                                | +6                                 | 990                |
| Care, other                              | 15                 | 19                 | 23                 | 23                 | +7                                 | +48.5%                               | +4                                 | +20.5%                               | -0                                 | 30                 |
| Patient & Client Care                    | 657                | 824                | 899                | 904                | +247                               | +37.7%                               | +81                                | +9.8%                                | +5                                 | 1,020              |

## WTE Change by Staff Category

■ WTE change since DEC 2019 ■ WTE change since DEC 2021 ■ WTE change since DEC 2022 ■ WTE change since JUL 2022 1,200 +1,127 1,100 1,000 900 800 700 600 500 +475 +413 +411 400 +367 +352 +318 300 +247 200 +141 +139 +117 +105 100 Medical & Dental Nursing & Midwifery Health & Social Care Professionals General Support Patient & Client Care Management & Administrative