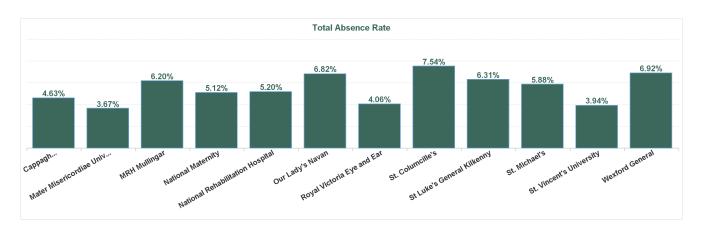

| Health Service Absence Rate -<br>by Care Group: Feb 2024 | Certified<br>absence | Self- certified<br>absence | Non Covid-19<br>absence | Covid-19<br>absence | Total absence<br>rate | % Non<br>Covid-19<br>absence | % Covid-19<br>absence |
|----------------------------------------------------------|----------------------|----------------------------|-------------------------|---------------------|-----------------------|------------------------------|-----------------------|
| Ireland East Hospital Group                              | 4.08%                | 0.58%                      | 4.66%                   | 0.20%               | 4.87%                 | 95.81%                       | 4.19%                 |
| Cappagh National Orthopaedic                             | 3.70%                | 0.41%                      | 4.11%                   | 0.52%               | 4.63%                 | 88.80%                       | 11.20%                |
| Mater Misericordiae University                           | 3.04%                | 0.50%                      | 3.54%                   | 0.13%               | 3.67%                 | 96.47%                       | 3.53%                 |
| MRH Mullingar                                            | 5.41%                | 0.62%                      | 6.03%                   | 0.17%               | 6.20%                 | 97.25%                       | 2.75%                 |
| National Maternity                                       | 4.50%                | 0.41%                      | 4.90%                   | 0.22%               | 5.12%                 | 95.73%                       | 4.27%                 |
| National Rehabilitation Hospital                         | 4.31%                | 0.77%                      | 5.07%                   | 0.13%               | 5.20%                 | 97.58%                       | 2.42%                 |
| Our Lady's Navan                                         | 6.05%                | 0.67%                      | 6.71%                   | 0.11%               | 6.82%                 | 98.38%                       | 1.62%                 |
| Royal Victoria Eye and Ear                               | 3.33%                | 0.68%                      | 4.01%                   | 0.05%               | 4.06%                 | 98.86%                       | 1.14%                 |
| St. Columcille's                                         | 6.11%                | 1.01%                      | 7.12%                   | 0.41%               | 7.54%                 | 94.54%                       | 5.46%                 |
| St Luke's General Kilkenny                               | 5.44%                | 0.46%                      | 5.89%                   | 0.42%               | 6.31%                 | 93.37%                       | 6.63%                 |
| St. Michael's                                            | 5.11%                | 0.47%                      | 5.59%                   | 0.29%               | 5.88%                 | 95.02%                       | 4.98%                 |
| St. Vincent's University                                 | 3.19%                | 0.62%                      | 3.81%                   | 0.13%               | 3.94%                 | 96.71%                       | 3.29%                 |
| Wexford General                                          | 5.78%                | 0.77%                      | 6.55%                   | 0.38%               | 6.92%                 | 94.56%                       | 5.44%                 |