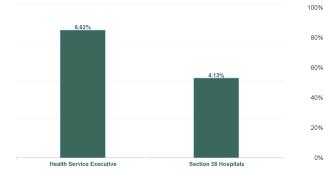

% of Absence Non Covid-19 / Covid-19

| Health Service Absence Rate<br>- by Admin : Feb 2024 | Certified<br>absence | Self-<br>certified<br>absence | Non<br>Covid-19<br>absence | Covid-19<br>absence | Total<br>absence<br>rate | Medical &<br>Dental |        | Nursing &<br>Midwifery |             | Nursing & Management & Administrative | Nursing & Social Care Management & General |
|------------------------------------------------------|----------------------|-------------------------------|----------------------------|---------------------|--------------------------|---------------------|--------|------------------------|-------------|---------------------------------------|--------------------------------------------|
| Ireland East Hospital Group                          | 4.08%                | 0.58%                         | 4.66%                      | 0.20%               | 4.87%                    | 1.57%               |        | 5.11%                  | 5.11% 3.89% | 5.11% 3.89% 5.07%                     | 5.11% 3.89% 5.07% 7.18%                    |
| MRH Mullingar                                        | 5.41%                | 0.62%                         | 6.03%                      | 0.17%               | 6.20%                    | 1.12%               |        | 6.90%                  | 6.90% 3.45% | 6.90% 3.45% 5.27%                     | 6.90% 3.45% 5.27% 10.80%                   |
| Our Lady's Navan                                     | 6.05%                | 0.67%                         | 6.71%                      | 0.11%               | 6.82%                    | 3.27%               |        | 8.40%                  | 8.40% 5.62% | 8.40% 5.62% 3.73%                     | 8.40% 5.62% 3.73% 4.39%                    |
| St. Columcille's                                     | 6.11%                | 1.01%                         | 7.12%                      | 0.41%               | 7.54%                    | 2.87%               |        | 7.27%                  | 7.27% 4.55% | 7.27% 4.55% 11.64%                    | 7.27% 4.55% 11.64% 7.45%                   |
| St Luke's General Kilkenny                           | 5.44%                | 0.46%                         | 5.89%                      | 0.42%               | 6.31%                    | 1.70%               |        | 5.84%                  | 5.84% 7.82% | 5.84% 7.82% 7.44%                     | 5.84% 7.82% 7.44% 10.68%                   |
| Wexford General                                      | 5.78%                | 0.77%                         | 6.55%                      | 0.38%               | 6.92%                    | 3.39%               |        | 6.79%                  | 6.79% 5.03% | 6.79% 5.03% 5.64%                     | 6.79% 5.03% 5.64% 10.95%                   |
| lealth Service Executive                             | 5.66%                | 0.65%                         | 6.32%                      | 0.31%               | 6.62%                    | 2.21%               | 6.     | 78%                    | 5.35%       | 5.35% 6.47%                           | 78% 5.35% 6.47% 10.15%                     |
| Cappagh National Orthopaedic                         | 3.70%                | 0.41%                         | 4.11%                      | 0.52%               | 4.63%                    | 0.98%               | 6.89%  |                        | 2.69%       | 2.69% 4.81%                           | 2.69% 4.81% 3.32%                          |
| Mater Misericordiae University                       | 3.04%                | 0.50%                         | 3.54%                      | 0.13%               | 3.67%                    | 0.96%               | 3.74%  |                        | 3.63%       | 3.63% 3.97%                           | 3.63% 3.97% 6.09%                          |
| National Maternity                                   | 4.50%                | 0.41%                         | 4.90%                      | 0.22%               | 5.12%                    | 3.18%               | 4.58%  |                        | 0.50%       | 0.50% 5.53%                           | 0.50% 5.53% 9.13%                          |
| National Rehabilitation Hospital                     | 4.31%                | 0.77%                         | 5.07%                      | 0.13%               | 5.20%                    | 2.85%               | 5.59%  |                        | 4.47%       | 4.47% 5.25%                           | 4.47% 5.25% 5.90%                          |
| Royal Victoria Eye and Ear                           | 3.33%                | 0.68%                         | 4.01%                      | 0.05%               | 4.06%                    | 1.43%               | 4.63%  |                        | 0.78%       | 0.78% 5.17%                           | 0.78% 5.17% 7.91%                          |
| St. Michael's                                        | 5.11%                | 0.47%                         | 5.59%                      | 0.29%               | 5.88%                    | 2.90%               | 10.10% |                        | 3.04%       | 3.04% 3.49%                           | 3.04% 3.49% 2.99%                          |
| St. Vincent's University                             | 3.19%                | 0.62%                         | 3.81%                      | 0.13%               | 3.94%                    | 1.18%               | 4.05%  |                        | 3.49%       | 3.49% 5.10%                           | 3.49% 5.10% 4.57%                          |
| Section 38 Hospitals                                 | 3.42%                | 0.55%                         | 3.97%                      | 0.16%               | 4.13%                    | 1.30%               | 4.45%  |                        | 3.44%       | 3.44% 4.59%                           | 3.44% 4.59% 5.77%                          |