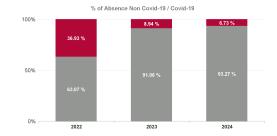

% of Absence Non Covid-19 / Covid-19

| Health Service Absence Rate<br>- by Admin : Feb 2024 | Certified<br>absence | Self-<br>certified<br>absence | Non<br>Covid-19<br>absence | Covid-19<br>absence | Total<br>absence<br>rate | Medical &<br>Dental |        | Nursing &<br>Midwifery |             | Nursing & Management & Administrative | Nursing & Social Care Management & General |
|------------------------------------------------------|----------------------|-------------------------------|----------------------------|---------------------|--------------------------|---------------------|--------|------------------------|-------------|---------------------------------------|--------------------------------------------|
| Ireland East Hospital Group                          | 4.08%                | 0.58%                         | 4.66%                      | 0.20%               | 4.87%                    | 1.57%               |        | 5.11%                  | 5.11% 3.89% | 5.11% 3.89% 5.07%                     | 5.11% 3.89% 5.07% 7.18%                    |
| MRH Mullingar                                        | 5.41%                | 0.62%                         | 6.03%                      | 0.17%               | 6.20%                    | 1.12%               |        | 6.90%                  | 6.90% 3.45% | 6.90% 3.45% 5.27%                     | 6.90% 3.45% 5.27% 10.80%                   |
| Our Lady's Navan                                     | 6.05%                | 0.67%                         | 6.71%                      | 0.11%               | 6.82%                    | 3.27%               |        | 8.40%                  | 8.40% 5.62% | 8.40% 5.62% 3.73%                     | 8.40% 5.62% 3.73% 4.39%                    |
| St. Columcille's                                     | 6.11%                | 1.01%                         | 7.12%                      | 0.41%               | 7.54%                    | 2.87%               |        | 7.27%                  | 7.27% 4.55% | 7.27% 4.55% 11.64%                    | 7.27% 4.55% 11.64% 7.45%                   |
| St Luke's General Kilkenny                           | 5.44%                | 0.46%                         | 5.89%                      | 0.42%               | 6.31%                    | 1.70%               |        | 5.84%                  | 5.84% 7.82% | 5.84% 7.82% 7.44%                     | 5.84% 7.82% 7.44% 10.68%                   |
| Wexford General                                      | 5.78%                | 0.77%                         | 6.55%                      | 0.38%               | 6.92%                    | 3.39%               |        | 6.79%                  | 6.79% 5.03% | 6.79% 5.03% 5.64%                     | 6.79% 5.03% 5.64% 10.95%                   |
| lealth Service Executive                             | 5.66%                | 0.65%                         | 6.32%                      | 0.31%               | 6.62%                    | 2.21%               | 6.     | 78%                    | 5.35%       | 5.35% 6.47%                           | 78% 5.35% 6.47% 10.15%                     |
| Cappagh National Orthopaedic                         | 3.70%                | 0.41%                         | 4.11%                      | 0.52%               | 4.63%                    | 0.98%               | 6.89%  |                        | 2.69%       | 2.69% 4.81%                           | 2.69% 4.81% 3.32%                          |
| Mater Misericordiae University                       | 3.04%                | 0.50%                         | 3.54%                      | 0.13%               | 3.67%                    | 0.96%               | 3.74%  |                        | 3.63%       | 3.63% 3.97%                           | 3.63% 3.97% 6.09%                          |
| National Maternity                                   | 4.50%                | 0.41%                         | 4.90%                      | 0.22%               | 5.12%                    | 3.18%               | 4.58%  |                        | 0.50%       | 0.50% 5.53%                           | 0.50% 5.53% 9.13%                          |
| National Rehabilitation Hospital                     | 4.31%                | 0.77%                         | 5.07%                      | 0.13%               | 5.20%                    | 2.85%               | 5.59%  |                        | 4.47%       | 4.47% 5.25%                           | 4.47% 5.25% 5.90%                          |
| Royal Victoria Eye and Ear                           | 3.33%                | 0.68%                         | 4.01%                      | 0.05%               | 4.06%                    | 1.43%               | 4.63%  |                        | 0.78%       | 0.78% 5.17%                           | 0.78% 5.17% 7.91%                          |
| St. Michael's                                        | 5.11%                | 0.47%                         | 5.59%                      | 0.29%               | 5.88%                    | 2.90%               | 10.10% |                        | 3.04%       | 3.04% 3.49%                           | 3.04% 3.49% 2.99%                          |
| St. Vincent's University                             | 3.19%                | 0.62%                         | 3.81%                      | 0.13%               | 3.94%                    | 1.18%               | 4.05%  |                        | 3.49%       | 3.49% 5.10%                           | 3.49% 5.10% 4.57%                          |
| Section 38 Hospitals                                 | 3.42%                | 0.55%                         | 3.97%                      | 0.16%               | 4.13%                    | 1.30%               | 4.45%  |                        | 3.44%       | 3.44% 4.59%                           | 3.44% 4.59% 5.77%                          |