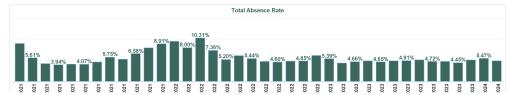

80%

60%

40%

20%

0%

Health Service Executive

Total Absence Rate

Section 38 Hospitals