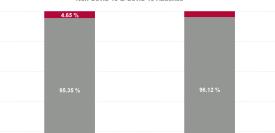

% of Absence Non Covid-19 / Covid-19

| Health Service Absence Rate<br>- by Admin : Feb 2024 | Certified<br>absence | Self-<br>certified<br>absence | Non<br>Covid-19<br>absence | Covid-19<br>absence | Total<br>absence<br>rate | Medical &<br>Dental |        | Nursing &<br>Midwifery |             | Nursing & Management & Administrative | Nursing & Social Care Management & General |
|------------------------------------------------------|----------------------|-------------------------------|----------------------------|---------------------|--------------------------|---------------------|--------|------------------------|-------------|---------------------------------------|--------------------------------------------|
| Ireland East Hospital Group                          | 4.08%                | 0.58%                         | 4.66%                      | 0.20%               | 4.87%                    | 1.57%               |        | 5.11%                  | 5.11% 3.89% | 5.11% 3.89% 5.07%                     | 5.11% 3.89% 5.07% 7.18%                    |
| MRH Mullingar                                        | 5.41%                | 0.62%                         | 6.03%                      | 0.17%               | 6.20%                    | 1.12%               |        | 6.90%                  | 6.90% 3.45% | 6.90% 3.45% 5.27%                     | 6.90% 3.45% 5.27% 10.80%                   |
| Our Lady's Navan                                     | 6.05%                | 0.67%                         | 6.71%                      | 0.11%               | 6.82%                    | 3.27%               |        | 8.40%                  | 8.40% 5.62% | 8.40% 5.62% 3.73%                     | 8.40% 5.62% 3.73% 4.39%                    |
| St. Columcille's                                     | 6.11%                | 1.01%                         | 7.12%                      | 0.41%               | 7.54%                    | 2.87%               |        | 7.27%                  | 7.27% 4.55% | 7.27% 4.55% 11.64%                    | 7.27% 4.55% 11.64% 7.45%                   |
| St Luke's General Kilkenny                           | 5.44%                | 0.46%                         | 5.89%                      | 0.42%               | 6.31%                    | 1.70%               |        | 5.84%                  | 5.84% 7.82% | 5.84% 7.82% 7.44%                     | 5.84% 7.82% 7.44% 10.68%                   |
| Wexford General                                      | 5.78%                | 0.77%                         | 6.55%                      | 0.38%               | 6.92%                    | 3.39%               |        | 6.79%                  | 6.79% 5.03% | 6.79% 5.03% 5.64%                     | 6.79% 5.03% 5.64% 10.95%                   |
| lealth Service Executive                             | 5.66%                | 0.65%                         | 6.32%                      | 0.31%               | 6.62%                    | 2.21%               | 6.     | 78%                    | 5.35%       | 5.35% 6.47%                           | 78% 5.35% 6.47% 10.15%                     |
| Cappagh National Orthopaedic                         | 3.70%                | 0.41%                         | 4.11%                      | 0.52%               | 4.63%                    | 0.98%               | 6.89%  |                        | 2.69%       | 2.69% 4.81%                           | 2.69% 4.81% 3.32%                          |
| Mater Misericordiae University                       | 3.04%                | 0.50%                         | 3.54%                      | 0.13%               | 3.67%                    | 0.96%               | 3.74%  |                        | 3.63%       | 3.63% 3.97%                           | 3.63% 3.97% 6.09%                          |
| National Maternity                                   | 4.50%                | 0.41%                         | 4.90%                      | 0.22%               | 5.12%                    | 3.18%               | 4.58%  |                        | 0.50%       | 0.50% 5.53%                           | 0.50% 5.53% 9.13%                          |
| National Rehabilitation Hospital                     | 4.31%                | 0.77%                         | 5.07%                      | 0.13%               | 5.20%                    | 2.85%               | 5.59%  |                        | 4.47%       | 4.47% 5.25%                           | 4.47% 5.25% 5.90%                          |
| Royal Victoria Eye and Ear                           | 3.33%                | 0.68%                         | 4.01%                      | 0.05%               | 4.06%                    | 1.43%               | 4.63%  |                        | 0.78%       | 0.78% 5.17%                           | 0.78% 5.17% 7.91%                          |
| St. Michael's                                        | 5.11%                | 0.47%                         | 5.59%                      | 0.29%               | 5.88%                    | 2.90%               | 10.10% |                        | 3.04%       | 3.04% 3.49%                           | 3.04% 3.49% 2.99%                          |
| St. Vincent's University                             | 3.19%                | 0.62%                         | 3.81%                      | 0.13%               | 3.94%                    | 1.18%               | 4.05%  |                        | 3.49%       | 3.49% 5.10%                           | 3.49% 5.10% 4.57%                          |
| Section 38 Hospitals                                 | 3.42%                | 0.55%                         | 3.97%                      | 0.16%               | 4.13%                    | 1.30%               | 4.45%  |                        | 3.44%       | 3.44% 4.59%                           | 3.44% 4.59% 5.77%                          |