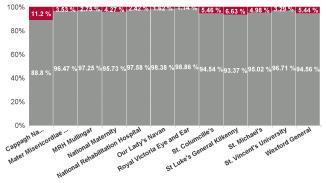

| Health Service Absence Rate -<br>by Care Group: Feb 2024 | Certified<br>absence | Self- certified<br>absence | Non Covid-19<br>absence | Covid-19<br>absence | Total absence<br>rate | % Non<br>Covid-19<br>absence | % Covid-19<br>absence |
|----------------------------------------------------------|----------------------|----------------------------|-------------------------|---------------------|-----------------------|------------------------------|-----------------------|
| Ireland East Hospital Group                              | 4.08%                | 0.58%                      | 4.66%                   | 0.20%               | 4.87%                 | 95.81%                       | 4.19%                 |
| Cappagh National Orthopaedic                             | 3.70%                | 0.41%                      | 4.11%                   | 0.52%               | 4.63%                 | 88.80%                       | 11.20%                |
| Mater Misericordiae University                           | 3.04%                | 0.50%                      | 3.54%                   | 0.13%               | 3.67%                 | 96.47%                       | 3.53%                 |
| MRH Mullingar                                            | 5.41%                | 0.62%                      | 6.03%                   | 0.17%               | 6.20%                 | 97.25%                       | 2.75%                 |
| National Maternity                                       | 4.50%                | 0.41%                      | 4.90%                   | 0.22%               | 5.12%                 | 95.73%                       | 4.27%                 |
| National Rehabilitation Hospital                         | 4.31%                | 0.77%                      | 5.07%                   | 0.13%               | 5.20%                 | 97.58%                       | 2.42%                 |
| Our Lady's Navan                                         | 6.05%                | 0.67%                      | 6.71%                   | 0.11%               | 6.82%                 | 98.38%                       | 1.62%                 |
| Royal Victoria Eye and Ear                               | 3.33%                | 0.68%                      | 4.01%                   | 0.05%               | 4.06%                 | 98.86%                       | 1.14%                 |
| St. Columcille's                                         | 6.11%                | 1.01%                      | 7.12%                   | 0.41%               | 7.54%                 | 94.54%                       | 5.46%                 |
| St Luke's General Kilkenny                               | 5.44%                | 0.46%                      | 5.89%                   | 0.42%               | 6.31%                 | 93.37%                       | 6.63%                 |
| St. Michael's                                            | 5.11%                | 0.47%                      | 5.59%                   | 0.29%               | 5.88%                 | 95.02%                       | 4.98%                 |
| St. Vincent's University                                 | 3.19%                | 0.62%                      | 3.81%                   | 0.13%               | 3.94%                 | 96.71%                       | 3.29%                 |
| Wexford General                                          | 5.78%                | 0.77%                      | 6.55%                   | 0.38%               | 6.92%                 | 94.56%                       | 5.44%                 |