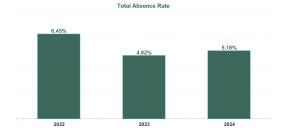

| Year /<br>Month | Certified<br>absence | Self-<br>certified<br>absence | Non<br>Covid-19<br>absence | Covid-19<br>absence | Total<br>absence<br>rate | Medical &<br>Dental | Nursing &<br>Midwifery | Health &<br>Social Care<br>Professionals | Management &<br>Administrative | General<br>Support | Patient &<br>Client Care |
|-----------------|----------------------|-------------------------------|----------------------------|---------------------|--------------------------|---------------------|------------------------|------------------------------------------|--------------------------------|--------------------|--------------------------|
| Feb 2024        | 4.08%                | 0.58%                         | 4.66%                      | 0.20%               | 4.87%                    | 1.57%               | 5.11%                  | 3.89%                                    | 5.07%                          | 7.18%              | 7.56%                    |
| Jan 2024        | 4.37%                | 0.62%                         | 4.99%                      | 0.48%               | 5.47%                    | 1.28%               | 5.89%                  | 4.98%                                    | 5.28%                          | 7.89%              | 8.95%                    |
| 2024            | 4.23%                | 0.60%                         | 4.83%                      | 0.35%               | 5.18%                    | 1.42%               | 5.51%                  | 4.45%                                    | 5.18%                          | 7.55%              | 8.26%                    |
| Dec 2023        | 3.86%                | 0.67%                         | 4.53%                      | 0.56%               | 5.09%                    | 0.95%               | 5.43%                  | 5.00%                                    | 5.16%                          | 7.21%              | 7.54%                    |
| Nov 2023        | 3.55%                | 0.56%                         | 4.11%                      | 0.34%               | 4.45%                    | 1.10%               | 4.96%                  | 3.39%                                    | 4.26%                          | 6.81%              | 6.80%                    |
| Oct 2023        | 3.76%                | 0.54%                         | 4.29%                      | 0.45%               | 4.75%                    | 1.17%               | 5.20%                  | 3.37%                                    | 4.87%                          | 7.40%              | 7.43%                    |
| Sep 2023        | 3.61%                | 0.55%                         | 4.16%                      | 0.56%               | 4.72%                    | 1.05%               | 5.29%                  | 3.44%                                    | 4.55%                          | 6.51%              | 8.38%                    |
| Aug 2023        | 4.11%                | 0.51%                         | 4.62%                      | 0.48%               | 5.10%                    | 1.02%               | 6.18%                  | 3.41%                                    | 4.30%                          | 6.90%              | 8.76%                    |
| Jul 2023        | 4.12%                | 0.51%                         | 4.64%                      | 0.27%               | 4.91%                    | 0.90%               | 5.87%                  | 2.99%                                    | 4.95%                          | 6.49%              | 7.75%                    |
| Jun 2023        | 4.16%                | 0.50%                         | 4.66%                      | 0.24%               | 4.89%                    | 1.31%               | 5.71%                  | 3.43%                                    | 4.89%                          | 5.99%              | 7.34%                    |
| May 2023        | 3.77%                | 0.54%                         | 4.30%                      | 0.35%               | 4.65%                    | 1.24%               | 5.39%                  | 3.66%                                    | 4.19%                          | 6.18%              | 7.06%                    |
| Apr 2023        | 3.87%                | 0.57%                         | 4.43%                      | 0.43%               | 4.86%                    | 0.89%               | 5.97%                  | 3.15%                                    | 5.13%                          | 6.28%              | 6.47%                    |
| Mar 2023        | 3.66%                | 0.54%                         | 4.21%                      | 0.46%               | 4.66%                    | 1.31%               | 5.44%                  | 3.09%                                    | 5.13%                          | 6.30%              | 6.43%                    |
| Feb 2023        | 3.55%                | 0.46%                         | 4.01%                      | 0.36%               | 4.38%                    | 1.05%               | 5.14%                  | 3.37%                                    | 4.52%                          | 6.41%              | 5.31%                    |
| Jan 2023        | 4.23%                | 0.54%                         | 4.78%                      | 0.61%               | 5.39%                    | 1.16%               | 6.61%                  | 3.75%                                    | 5.41%                          | 7.69%              | 6.54%                    |
| 2023            | 3.85%                | 0.54%                         | 4.39%                      | 0.43%               | 4.82%                    | 1.10%               | 5.59%                  | 3.51%                                    | 4.77%                          | 6.69%              | 7.17%                    |
| Dec 2022        | 4.21%                | 0.79%                         | 5.00%                      | 1.13%               | 6.13%                    | 1.39%               | 7.27%                  | 4.31%                                    | 5.92%                          | 8.28%              | 8.94%                    |
| Nov 2022        | 3.66%                | 0.56%                         | 4.22%                      | 0.63%               | 4.85%                    | 1.39%               | 5.43%                  | 3.71%                                    | 4.92%                          | 6.71%              | 7.23%                    |
| Oct 2022        | 3.49%                | 0.48%                         | 3.97%                      | 0.82%               | 4.80%                    | 1.72%               | 5.26%                  | 3.58%                                    | 3.99%                          | 6.26%              | 8.09%                    |
| Sep 2022        | 3.54%                | 0.51%                         | 4.05%                      | 0.55%               | 4.60%                    | 1.02%               | 5.08%                  | 3.28%                                    | 4.09%                          | 7.20%              | 7.95%                    |
| Aug 2022        | 3.66%                | 0.38%                         | 4.03%                      | 0.70%               | 4.73%                    | 1.22%               | 5.24%                  | 3.50%                                    | 3.81%                          | 7.54%              | 7.83%                    |
| Jul 2022        | 3.48%                | 0.40%                         | 3.88%                      | 1.56%               | 5.44%                    | 1.44%               | 6.05%                  | 4.16%                                    | 5.19%                          | 8.04%              | 7.99%                    |
| Jun 2022        | 3.88%                | 0.51%                         | 4.39%                      | 1.73%               | 6.12%                    | 1.90%               | 7.06%                  | 4.50%                                    | 5.94%                          | 8.08%              | 8.39%                    |
| May 2022        | 3.47%                | 0.54%                         | 4.01%                      | 1.19%               | 5.20%                    | 1.75%               | 6.11%                  | 3.78%                                    | 4.67%                          | 7.23%              | 7.09%                    |
| Apr 2022        | 3.71%                | 0.43%                         | 4.14%                      | 3.22%               | 7.36%                    | 2.33%               | 8.72%                  | 5.97%                                    | 6.14%                          | 10.51%             | 9.59%                    |
| Mar 2022        | 3.37%                | 0.43%                         | 3.80%                      | 6.51%               | 10.31%                   | 3.89%               | 12.29%                 | 10.39%                                   | 9.16%                          | 12.17%             | 11.78%                   |
| Feb 2022        | 3.33%                | 0.44%                         | 3.76%                      | 4.24%               | 8.00%                    | 2.74%               | 9.38%                  | 7.76%                                    | 7.23%                          | 9.73%              | 10.19%                   |
| Jan 2022        | 3.29%                | 0.33%                         | 3.63%                      | 5.90%               | 9.52%                    | 3.37%               | 9.33%                  | 10.75%                                   | 11.35%                         | 13.97%             | 9.98%                    |
| 2022            | 3.59%                | 0.48%                         | 4.07%                      | 2.38%               | 6.45%                    | 2.01%               | 7.33%                  | 5.56%                                    | 6.07%                          | 8.84%              | 8.75%                    |
| Dec 2021        | 3.56%                | 0.42%                         | 3.98%                      | 4.93%               | 8.91%                    | 3.04%               | 10.30%                 | 9.54%                                    | 8.04%                          | 11.09%             | 10.55%                   |
| Nov 2021        | 3.96%                | 0.55%                         | 4.51%                      | 3.44%               | 7.95%                    | 2.31%               | 7.77%                  | 9.48%                                    | 9.48%                          | 11.58%             | 8.92%                    |
| Oct 2021        | 3.88%                | 0.50%                         | 4.38%                      | 2.20%               | 6.58%                    | 2.72%               | 6.88%                  | 6.69%                                    | 6.70%                          | 9.01%              | 8.12%                    |
| Sep 2021        | 3.77%                | 0.43%                         | 4.20%                      | 1.06%               | 5.26%                    | 1.58%               | 5.81%                  | 4.07%                                    | 5.03%                          | 8.15%              | 7.54%                    |
| Aug 2021        | 3.72%                | 0.37%                         | 4.09%                      | 1.66%               | 5.75%                    | 2.20%               | 6.64%                  | 4.46%                                    | 5.08%                          | 7.29%              | 8.55%                    |
| Jul 2021        | 3.40%                | 0.35%                         | 3.76%                      | 0.84%               | 4.59%                    | 0.86%               | 5.41%                  | 3.42%                                    | 4.63%                          | 6.18%              | 6.60%                    |
| Jun 2021        | 3.31%                | 0.39%                         | 3.71%                      | 0.36%               | 4.07%                    | 0.84%               | 4.67%                  | 2.78%                                    | 3.44%                          | 6.20%              | 6.80%                    |
| May 2021        | 3.24%                | 0.36%                         | 3.60%                      | 0.48%               | 4.09%                    | 1.15%               | 4.66%                  | 3.17%                                    | 3.52%                          | 6.21%              | 5.76%                    |
| Apr 2021        | 2.93%                | 0.32%                         | 3.24%                      | 0.69%               | 3.94%                    | 1.08%               | 4.50%                  | 3.00%                                    | 3.29%                          | 6.07%              | 5.81%                    |
| Mar 2021        | 2.96%                | 0.31%                         | 3.28%                      | 0.96%               | 4.24%                    | 0.99%               | 4.68%                  | 3.48%                                    | 4.00%                          | 5.83%              | 7.06%                    |
| Feb 2021        | 3.43%                | 0.42%                         | 3.85%                      | 1.77%               | 5.61%                    | 1.52%               | 5.92%                  | 4.17%                                    | 5.48%                          | 8.84%              | 9.05%                    |
| Jan 2021        | 3.45%                | 0.30%                         | 3.75%                      | 5.22%               | 8.98%                    | 4.82%               | 10.57%                 | 6.14%                                    | 7.41%                          | 12.25%             | 10.78%                   |
| 2021            | 3.47%                | 0.40%                         | 3.87%                      | 1.98%               | 5.85%                    | 1.92%               | 6.51%                  | 5.11%                                    | 5.54%                          | 8.24%              | 7.96%                    |