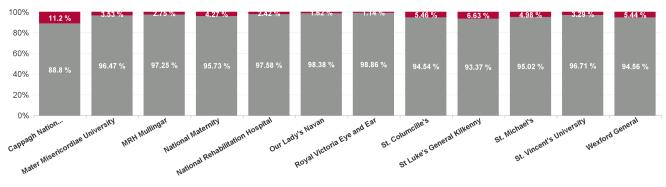

| Health Service Absence Rate -<br>by Care Group: Feb 2024 | Certified<br>absence | Self- certified<br>absence | Non Covid-19<br>absence | Covid-19<br>absence | Total absence<br>rate | % Non<br>Covid-19<br>absence | % Covid-19<br>absence |
|----------------------------------------------------------|----------------------|----------------------------|-------------------------|---------------------|-----------------------|------------------------------|-----------------------|
| Ireland East Hospital Group                              | 4.08%                | 0.58%                      | 4.66%                   | 0.20%               | 4.87%                 | 95.81%                       | 4.19%                 |
| Cappagh National Orthopaedic                             | 3.70%                | 0.41%                      | 4.11%                   | 0.52%               | 4.63%                 | 88.80%                       | 11.20%                |
| Mater Misericordiae University                           | 3.04%                | 0.50%                      | 3.54%                   | 0.13%               | 3.67%                 | 96.47%                       | 3.53%                 |
| MRH Mullingar                                            | 5.41%                | 0.62%                      | 6.03%                   | 0.17%               | 6.20%                 | 97.25%                       | 2.75%                 |
| National Maternity                                       | 4.50%                | 0.41%                      | 4.90%                   | 0.22%               | 5.12%                 | 95.73%                       | 4.27%                 |
| National Rehabilitation Hospital                         | 4.31%                | 0.77%                      | 5.07%                   | 0.13%               | 5.20%                 | 97.58%                       | 2.42%                 |
| Our Lady's Navan                                         | 6.05%                | 0.67%                      | 6.71%                   | 0.11%               | 6.82%                 | 98.38%                       | 1.62%                 |
| Royal Victoria Eye and Ear                               | 3.33%                | 0.68%                      | 4.01%                   | 0.05%               | 4.06%                 | 98.86%                       | 1.14%                 |
| St. Columcille's                                         | 6.11%                | 1.01%                      | 7.12%                   | 0.41%               | 7.54%                 | 94.54%                       | 5.46%                 |
| St Luke's General Kilkenny                               | 5.44%                | 0.46%                      | 5.89%                   | 0.42%               | 6.31%                 | 93.37%                       | 6.63%                 |
| St. Michael's                                            | 5.11%                | 0.47%                      | 5.59%                   | 0.29%               | 5.88%                 | 95.02%                       | 4.98%                 |
| St. Vincent's University                                 | 3.19%                | 0.62%                      | 3.81%                   | 0.13%               | 3.94%                 | 96.71%                       | 3.29%                 |
| Wexford General                                          | 5.78%                | 0.77%                      | 6.55%                   | 0.38%               | 6.92%                 | 94.56%                       | 5.44%                 |