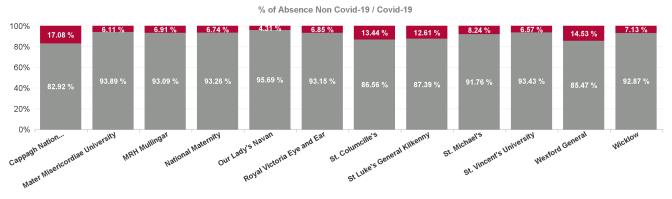

| Health Service Absence Rate -<br>by Care Group: Jan 2024 | Certified<br>absence | Self- certified<br>absence | Non Covid-19<br>absence | Covid-19<br>absence | Total absence<br>rate | % Non<br>Covid-19<br>absence | % Covid-19<br>absence |
|----------------------------------------------------------|----------------------|----------------------------|-------------------------|---------------------|-----------------------|------------------------------|-----------------------|
| IEHG                                                     | 4.37%                | 0.62%                      | 4.99%                   | 0.48%               | 5.47%                 | 91.16%                       | 8.84%                 |
| Cappagh National Orthopaedic                             | 4.09%                | 0.55%                      | 4.64%                   | 0.96%               | 5.60%                 | 82.92%                       | 17.08%                |
| Mater Misericordiae University                           | 3.68%                | 0.56%                      | 4.24%                   | 0.28%               | 4.52%                 | 93.89%                       | 6.11%                 |
| MRH Mullingar                                            | 6.19%                | 0.71%                      | 6.90%                   | 0.51%               | 7.42%                 | 93.09%                       | 6.91%                 |
| National Maternity                                       | 3.33%                | 0.39%                      | 3.72%                   | 0.27%               | 3.99%                 | 93.26%                       | 6.74%                 |
| Our Lady's Navan                                         | 6.29%                | 0.74%                      | 7.03%                   | 0.32%               | 7.35%                 | 95.69%                       | 4.31%                 |
| Royal Victoria Eye and Ear                               | 2.92%                | 0.74%                      | 3.65%                   | 0.27%               | 3.92%                 | 93.15%                       | 6.85%                 |
| St. Columcille's                                         | 6.54%                | 1.18%                      | 7.72%                   | 1.20%               | 8.92%                 | 86.56%                       | 13.44%                |
| St Luke's General Kilkenny                               | 6.61%                | 0.71%                      | 7.32%                   | 1.06%               | 8.38%                 | 87.39%                       | 12.61%                |
| St. Michael's                                            | 5.26%                | 0.65%                      | 5.91%                   | 0.53%               | 6.44%                 | 91.76%                       | 8.24%                 |
| St. Vincent's University                                 | 2.91%                | 0.51%                      | 3.42%                   | 0.24%               | 3.66%                 | 93.43%                       | 6.57%                 |
| Wexford General                                          | 5.93%                | 0.76%                      | 6.69%                   | 1.14%               | 7.82%                 | 85.47%                       | 14.53%                |
| Wicklow                                                  | 5.84%                | 0.88%                      | 6.72%                   | 0.52%               | 7.24%                 | 92.87%                       | 7.13%                 |