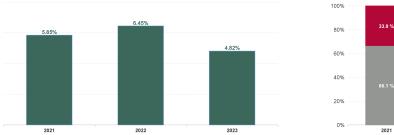

| Year /<br>Month | Certified absence | Self-<br>certified<br>absence | Non<br>Covid-19<br>absence | Covid-19<br>absence | Total<br>absence<br>rate | Medical &<br>Dental | Nursing &<br>Midwifery | Health &<br>Social Care<br>Professionals | Management & Administrative | General<br>Support | Patient &<br>Client Care |
|-----------------|-------------------|-------------------------------|----------------------------|---------------------|--------------------------|---------------------|------------------------|------------------------------------------|-----------------------------|--------------------|--------------------------|
| Jan 2024        | 4.37%             | 0.62%                         | 4.99%                      | 0.48%               | 5.47%                    | 1.28%               | 5.89%                  | 4.98%                                    | 5.28%                       | 7.89%              | 8.95%                    |
| 2024            | 4.37%             | 0.62%                         | 4.99%                      | 0.48%               | 5.47%                    | 1.28%               | 5.89%                  | 4.98%                                    | 5.28%                       | 7.89%              | 8.95%                    |
| Dec 2023        | 3.86%             | 0.67%                         | 4.53%                      | 0.56%               | 5.09%                    | 0.95%               | 5.43%                  | 5.00%                                    | 5.16%                       | 7.21%              | 7.54%                    |
| Nov 2023        | 3.55%             | 0.56%                         | 4.11%                      | 0.34%               | 4.45%                    | 1.10%               | 4.96%                  | 3.39%                                    | 4.26%                       | 6.81%              | 6.80%                    |
| Oct 2023        | 3.76%             | 0.54%                         | 4.29%                      | 0.45%               | 4.75%                    | 1.17%               | 5.20%                  | 3.37%                                    | 4.87%                       | 7.40%              | 7.43%                    |
| Sep 2023        | 3.61%             | 0.55%                         | 4.16%                      | 0.56%               | 4.72%                    | 1.05%               | 5.29%                  | 3.44%                                    | 4.55%                       | 6.51%              | 8.38%                    |
| Aug 2023        | 4.11%             | 0.51%                         | 4.62%                      | 0.48%               | 5.10%                    | 1.02%               | 6.18%                  | 3.41%                                    | 4.30%                       | 6.90%              | 8.76%                    |
| Jul 2023        | 4.12%             | 0.51%                         | 4.64%                      | 0.27%               | 4.91%                    | 0.90%               | 5.87%                  | 2.99%                                    | 4.95%                       | 6.49%              | 7.75%                    |
| Jun 2023        | 4.16%             | 0.50%                         | 4.66%                      | 0.24%               | 4.89%                    | 1.31%               | 5.71%                  | 3.43%                                    | 4.89%                       | 5.99%              | 7.34%                    |
| May 2023        | 3.77%             | 0.54%                         | 4.30%                      | 0.35%               | 4.65%                    | 1.24%               | 5.39%                  | 3.66%                                    | 4.19%                       | 6.18%              | 7.06%                    |
| Apr 2023        | 3.87%             | 0.57%                         | 4.43%                      | 0.43%               | 4.86%                    | 0.89%               | 5.97%                  | 3.15%                                    | 5.13%                       | 6.28%              | 6.47%                    |
| Mar 2023        | 3.66%             | 0.54%                         | 4.21%                      | 0.46%               | 4.66%                    | 1.31%               | 5.44%                  | 3.09%                                    | 5.13%                       | 6.30%              | 6.43%                    |
| Feb 2023        | 3.55%             | 0.46%                         | 4.01%                      | 0.36%               | 4.38%                    | 1.05%               | 5.14%                  | 3.37%                                    | 4.52%                       | 6.41%              | 5.31%                    |
| Jan 2023        | 4.23%             | 0.54%                         | 4.78%                      | 0.61%               | 5.39%                    | 1.16%               | 6.61%                  | 3.75%                                    | 5.41%                       | 7.69%              | 6.54%                    |
| 2023            | 3.85%             | 0.54%                         | 4.39%                      | 0.43%               | 4.82%                    | 1.10%               | 5.59%                  | 3.51%                                    | 4.77%                       | 6.69%              | 7.17%                    |
| Dec 2022        | 4.21%             | 0.79%                         | 5.00%                      | 1.13%               | 6.13%                    | 1.39%               | 7.27%                  | 4.31%                                    | 5.92%                       | 8.28%              | 8.94%                    |
| Nov 2022        | 3.66%             | 0.56%                         | 4.22%                      | 0.63%               | 4.85%                    | 1.39%               | 5.43%                  | 3.71%                                    | 4.92%                       | 6.71%              | 7.23%                    |
| Oct 2022        | 3.49%             | 0.48%                         | 3.97%                      | 0.82%               | 4.80%                    | 1.72%               | 5.26%                  | 3.58%                                    | 3.99%                       | 6.26%              | 8.09%                    |
| Sep 2022        | 3.54%             | 0.51%                         | 4.05%                      | 0.55%               | 4.60%                    | 1.02%               | 5.08%                  | 3.28%                                    | 4.09%                       | 7.20%              | 7.95%                    |
| Aug 2022        | 3.66%             | 0.38%                         | 4.03%                      | 0.70%               | 4.73%                    | 1.22%               | 5.24%                  | 3.50%                                    | 3.81%                       | 7.54%              | 7.83%                    |
| Jul 2022        | 3.48%             | 0.40%                         | 3.88%                      | 1.56%               | 5.44%                    | 1.44%               | 6.05%                  | 4.16%                                    | 5.19%                       | 8.04%              | 7.99%                    |
| Jun 2022        | 3.88%             | 0.51%                         | 4.39%                      | 1.73%               | 6.12%                    | 1.90%               | 7.06%                  | 4.50%                                    | 5.94%                       | 8.08%              | 8.39%                    |
| May 2022        | 3.47%             | 0.54%                         | 4.01%                      | 1.19%               | 5.20%                    | 1.75%               | 6.11%                  | 3.78%                                    | 4.67%                       | 7.23%              | 7.09%                    |
| Apr 2022        | 3.71%             | 0.43%                         | 4.14%                      | 3.22%               | 7.36%                    | 2.33%               | 8.72%                  | 5.97%                                    | 6.14%                       | 10.51%             | 9.59%                    |
| Mar 2022        | 3.37%             | 0.43%                         | 3.80%                      | 6.51%               | 10.31%                   | 3.89%               | 12.29%                 | 10.39%                                   | 9.16%                       | 12.17%             | 11.78%                   |
| Feb 2022        | 3.33%             | 0.44%                         | 3.76%                      | 4.24%               | 8.00%                    | 2.74%               | 9.38%                  | 7.76%                                    | 7.23%                       | 9.73%              | 10.19%                   |
| Jan 2022        | 3.29%             | 0.33%                         | 3.63%                      | 5.90%               | 9.52%                    | 3.37%               | 9.33%                  | 10.75%                                   | 11.35%                      | 13.97%             | 9.98%                    |
| 2022            | 3.59%             | 0.48%                         | 4.07%                      | 2.38%               | 6.45%                    | 2.01%               | 7.33%                  | 5.56%                                    | 6.07%                       | 8.84%              | 8.75%                    |
| Dec 2021        | 3.56%             | 0.42%                         | 3.98%                      | 4.93%               | 8.91%                    | 3.04%               | 10.30%                 | 9.54%                                    | 8.04%                       | 11.09%             | 10.55%                   |
| Nov 2021        | 3.96%             | 0.55%                         | 4.51%                      | 3.44%               | 7.95%                    | 2.31%               | 7.77%                  | 9.48%                                    | 9.48%                       | 11.58%             | 8.92%                    |
| Oct 2021        | 3.88%             | 0.50%                         | 4.38%                      | 2.20%               | 6.58%                    | 2.72%               | 6.88%                  | 6.69%                                    | 6.70%                       | 9.01%              | 8.12%                    |
| Sep 2021        | 3.77%             | 0.43%                         | 4.20%                      | 1.06%               | 5.26%                    | 1.58%               | 5.81%                  | 4.07%                                    | 5.03%                       | 8.15%              | 7.54%                    |
| Aug 2021        | 3.72%             | 0.37%                         | 4.09%                      | 1.66%               | 5.75%                    | 2.20%               | 6.64%                  | 4.46%                                    | 5.08%                       | 7.29%              | 8.55%                    |
| Jul 2021        | 3.40%             | 0.35%                         | 3.76%                      | 0.84%               | 4.59%                    | 0.86%               | 5.41%                  | 3.42%                                    | 4.63%                       | 6.18%              | 6.60%                    |
| Jun 2021        | 3.31%             | 0.39%                         | 3.71%                      | 0.36%               | 4.07%                    | 0.84%               | 4.67%                  | 2.78%                                    | 3.44%                       | 6.20%              | 6.80%                    |
| May 2021        | 3.24%             | 0.36%                         | 3.60%                      | 0.48%               | 4.09%                    | 1.15%               | 4.66%                  | 3.17%                                    | 3.52%                       | 6.21%              | 5.76%                    |
| Apr 2021        | 2.93%             | 0.32%                         | 3.24%                      | 0.69%               | 3.94%                    | 1.08%               | 4.50%                  | 3.00%                                    | 3.29%                       | 6.07%              | 5.81%                    |
| Mar 2021        | 2.96%             | 0.31%                         | 3.28%                      | 0.96%               | 4.24%                    | 0.99%               | 4.68%                  | 3.48%                                    | 4.00%                       | 5.83%              | 7.06%                    |
| Feb 2021        | 3.43%             | 0.42%                         | 3.85%                      | 1.77%               | 5.61%                    | 1.52%               | 5.92%                  | 4.17%                                    | 5.48%                       | 8.84%              | 9.05%                    |
| Jan 2021        | 3.45%             | 0.30%                         | 3.75%                      | 5.22%               | 8.98%                    | 4.82%               | 10.57%                 | 6.14%                                    | 7.41%                       | 12.25%             | 10.78%                   |
| 2021            | 3.47%             | 0.40%                         | 3.87%                      | 1.98%               | 5.85%                    | 1.92%               | 6.51%                  | 5.11%                                    | 5.54%                       | 8.24%              | 7.96%                    |