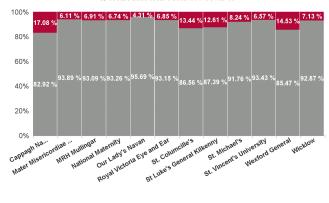

#### % of Absence Non Covid-19 / Covid-19

| Health Service Absence<br>Rate - by Admin : Jan 2024 | Certified<br>absence | Self-<br>certified<br>absence | Non<br>Covid-19<br>absence | Covid-19<br>absence | Total<br>absence<br>rate | Medical &<br>Dental | Nursing &<br>Midwifery | Health &<br>Social Care<br>Professionals | Management &<br>Administrative | General<br>Support |  |
|------------------------------------------------------|----------------------|-------------------------------|----------------------------|---------------------|--------------------------|---------------------|------------------------|------------------------------------------|--------------------------------|--------------------|--|
| Ireland East Hospital Group                          | 4.37%                | 0.62%                         | 4.99%                      | 0.48%               | 5.47%                    | 1.28%               | 5.89%                  | 4.98%                                    | 5.28%                          | 7.89%              |  |
| MRH Mullingar                                        | 6.19%                | 0.71%                         | 6.90%                      | 0.51%               | 7.42%                    | 1.55%               | 7.20%                  | 6.47%                                    | 6.76%                          | 15.73%             |  |
| Our Lady's Navan                                     | 6.29%                | 0.74%                         | 7.03%                      | 0.32%               | 7.35%                    | 2.67%               | 8.36%                  | 4.64%                                    | 4.50%                          | 6.65%              |  |
| St. Columcille's                                     | 6.54%                | 1.18%                         | 7.72%                      | 1.20%               | 8.92%                    | 2.73%               | 9.49%                  | 5.94%                                    | 10.95%                         | 14.00%             |  |
| St Luke's General Kilkenny                           | 6.61%                | 0.71%                         | 7.32%                      | 1.06%               | 8.38%                    | 1.79%               | 10.03%                 | 10.20%                                   | 7.24%                          | 10.89%             |  |
| Wexford General                                      | 5.93%                | 0.76%                         | 6.69%                      | 1.14%               | 7.82%                    | 2.44%               | 7.51%                  | 5.61%                                    | 6.71%                          | 12.76%             |  |
| Health Service Executive                             | 6.29%                | 0.77%                         | 7.07%                      | 0.87%               | 7.93%                    | 2.05%               | 8.47%                  | 6.89%                                    | 7.06%                          | 11.93%             |  |
| Cappagh National Orthopaedic                         | 4.09%                | 0.55%                         | 4.64%                      | 0.96%               | 5.60%                    | 1.51%               | 7.43%                  | 5.75%                                    | 4.74%                          | 5.97%              |  |
| Mater Misericordiae University                       | 3.68%                | 0.56%                         | 4.24%                      | 0.28%               | 4.52%                    | 0.87%               | 4.50%                  | 4.74%                                    | 4.59%                          | 8.21%              |  |
| National Maternity                                   | 3.33%                | 0.39%                         | 3.72%                      | 0.27%               | 3.99%                    | 1.49%               | 4.46%                  | 1.49%                                    | 4.78%                          | 4.70%              |  |
| Royal Victoria Eye and Ear                           | 2.92%                | 0.74%                         | 3.65%                      | 0.27%               | 3.92%                    | 0.71%               | 5.01%                  | 1.67%                                    | 4.89%                          | 5.58%              |  |
| St. Michael's                                        | 5.26%                | 0.65%                         | 5.91%                      | 0.53%               | 6.44%                    | 2.84%               | 9.69%                  | 3.11%                                    | 5.29%                          | 6.10%              |  |
| St. Vincent's University                             | 2.91%                | 0.51%                         | 3.42%                      | 0.24%               | 3.66%                    | 0.75%               | 4.02%                  | 3.49%                                    | 4.33%                          | 4.93%              |  |
| Wicklow                                              | 5.84%                | 0.88%                         | 6.72%                      | 0.52%               | 7.24%                    | 3.78%               | 8.85%                  | 7.21%                                    | 6.11%                          | 5.48%              |  |
| Section 38 Hospitals                                 | 3.55%                | 0.55%                         | 4.10%                      | 0.32%               | 4.42%                    | 0.97%               | 4.87%                  | 4.36%                                    | 4.65%                          | 5.99%              |  |

| Health Service Absence Rate -<br>by Care Group: Jan 2024 | Certified<br>absence | Self- certified<br>absence | Non Covid-19<br>absence | Covid-19<br>absence | Total absence<br>rate | % Non<br>Covid-19<br>absence | % Covid-19<br>absence |
|----------------------------------------------------------|----------------------|----------------------------|-------------------------|---------------------|-----------------------|------------------------------|-----------------------|
| IEHG                                                     | 4.37%                | 0.62%                      | 4.99%                   | 0.48%               | 5.47%                 | 91.16%                       | 8.84%                 |
| Cappagh National Orthopaedic                             | 4.09%                | 0.55%                      | 4.64%                   | 0.96%               | 5.60%                 | 82.92%                       | 17.08%                |
| Mater Misericordiae University                           | 3.68%                | 0.56%                      | 4.24%                   | 0.28%               | 4.52%                 | 93.89%                       | 6.11%                 |
| MRH Mullingar                                            | 6.19%                | 0.71%                      | 6.90%                   | 0.51%               | 7.42%                 | 93.09%                       | 6.91%                 |
| National Maternity                                       | 3.33%                | 0.39%                      | 3.72%                   | 0.27%               | 3.99%                 | 93.26%                       | 6.74%                 |
| Our Lady's Navan                                         | 6.29%                | 0.74%                      | 7.03%                   | 0.32%               | 7.35%                 | 95.69%                       | 4.31%                 |
| Royal Victoria Eye and Ear                               | 2.92%                | 0.74%                      | 3.65%                   | 0.27%               | 3.92%                 | 93.15%                       | 6.85%                 |
| St. Columcille's                                         | 6.54%                | 1.18%                      | 7.72%                   | 1.20%               | 8.92%                 | 86.56%                       | 13.44%                |
| St Luke's General Kilkenny                               | 6.61%                | 0.71%                      | 7.32%                   | 1.06%               | 8.38%                 | 87.39%                       | 12.61%                |
| St. Michael's                                            | 5.26%                | 0.65%                      | 5.91%                   | 0.53%               | 6.44%                 | 91.76%                       | 8.24%                 |
| St. Vincent's University                                 | 2.91%                | 0.51%                      | 3.42%                   | 0.24%               | 3.66%                 | 93.43%                       | 6.57%                 |
| Wexford General                                          | 5.93%                | 0.76%                      | 6.69%                   | 1.14%               | 7.82%                 | 85.47%                       | 14.53%                |
| Wicklow                                                  | 5.84%                | 0.88%                      | 6.72%                   | 0.52%               | 7.24%                 | 92.87%                       | 7.13%                 |