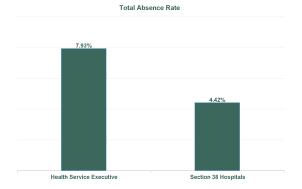

#### % of Absence Non Covid-19 / Covid-19

| Health Service Absence<br>Rate - by Admin : Jan 2024 | Certified<br>absence | Self-<br>certified<br>absence | Non<br>Covid-19<br>absence | Covid-19<br>absence | Total<br>absence<br>rate | Medical &<br>Dental | Nursing &<br>Midwifery | Health &<br>Social Care<br>Professionals | Management &<br>Administrative | General<br>Support |  |
|------------------------------------------------------|----------------------|-------------------------------|----------------------------|---------------------|--------------------------|---------------------|------------------------|------------------------------------------|--------------------------------|--------------------|--|
| Ireland East Hospital Group                          | 4.37%                | 0.62%                         | 4.99%                      | 0.48%               | 5.47%                    | 1.28%               | 5.89%                  | 4.98%                                    | 5.28%                          | 7.89%              |  |
| MRH Mullingar                                        | 6.19%                | 0.71%                         | 6.90%                      | 0.51%               | 7.42%                    | 1.55%               | 7.20%                  | 6.47%                                    | 6.76%                          | 15.73%             |  |
| Our Lady's Navan                                     | 6.29%                | 0.74%                         | 7.03%                      | 0.32%               | 7.35%                    | 2.67%               | 8.36%                  | 4.64%                                    | 4.50%                          | 6.65%              |  |
| St. Columcille's                                     | 6.54%                | 1.18%                         | 7.72%                      | 1.20%               | 8.92%                    | 2.73%               | 9.49%                  | 5.94%                                    | 10.95%                         | 14.00%             |  |
| St Luke's General Kilkenny                           | 6.61%                | 0.71%                         | 7.32%                      | 1.06%               | 8.38%                    | 1.79%               | 10.03%                 | 10.20%                                   | 7.24%                          | 10.89%             |  |
| Wexford General                                      | 5.93%                | 0.76%                         | 6.69%                      | 1.14%               | 7.82%                    | 2.44%               | 7.51%                  | 5.61%                                    | 6.71%                          | 12.76%             |  |
| Health Service Executive                             | 6.29%                | 0.77%                         | 7.07%                      | 0.87%               | 7.93%                    | 2.05%               | 8.47%                  | 6.89%                                    | 7.06%                          | 11.93%             |  |
| Cappagh National Orthopaedic                         | 4.09%                | 0.55%                         | 4.64%                      | 0.96%               | 5.60%                    | 1.51%               | 7.43%                  | 5.75%                                    | 4.74%                          | 5.97%              |  |
| Mater Misericordiae University                       | 3.68%                | 0.56%                         | 4.24%                      | 0.28%               | 4.52%                    | 0.87%               | 4.50%                  | 4.74%                                    | 4.59%                          | 8.21%              |  |
| National Maternity                                   | 3.33%                | 0.39%                         | 3.72%                      | 0.27%               | 3.99%                    | 1.49%               | 4.46%                  | 1.49%                                    | 4.78%                          | 4.70%              |  |
| Royal Victoria Eye and Ear                           | 2.92%                | 0.74%                         | 3.65%                      | 0.27%               | 3.92%                    | 0.71%               | 5.01%                  | 1.67%                                    | 4.89%                          | 5.58%              |  |
| St. Michael's                                        | 5.26%                | 0.65%                         | 5.91%                      | 0.53%               | 6.44%                    | 2.84%               | 9.69%                  | 3.11%                                    | 5.29%                          | 6.10%              |  |
| St. Vincent's University                             | 2.91%                | 0.51%                         | 3.42%                      | 0.24%               | 3.66%                    | 0.75%               | 4.02%                  | 3.49%                                    | 4.33%                          | 4.93%              |  |
| Wicklow                                              | 5.84%                | 0.88%                         | 6.72%                      | 0.52%               | 7.24%                    | 3.78%               | 8.85%                  | 7.21%                                    | 6.11%                          | 5.48%              |  |
| Section 38 Hospitals                                 | 3.55%                | 0.55%                         | 4.10%                      | 0.32%               | 4.42%                    | 0.97%               | 4.87%                  | 4.36%                                    | 4.65%                          | 5.99%              |  |