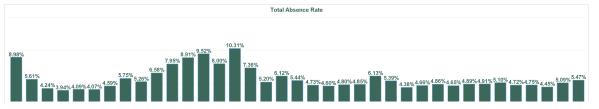

| Year /<br>Month | Certified absence | Self-<br>certified<br>absence | Non<br>Covid-19<br>absence | Covid-19<br>absence | Total<br>absence<br>rate | Medical &<br>Dental | Nursing &<br>Midwifery | Health &<br>Social Care<br>Professionals | Management & Administrative | General<br>Support | Patient &<br>Client Care |
|-----------------|-------------------|-------------------------------|----------------------------|---------------------|--------------------------|---------------------|------------------------|------------------------------------------|-----------------------------|--------------------|--------------------------|
| Jan 2024        | 4.37%             | 0.62%                         | 4.99%                      | 0.48%               | 5.47%                    | 1.28%               | 5.89%                  | 4.98%                                    | 5.28%                       | 7.89%              | 8.95%                    |
| 2024            | 4.37%             | 0.62%                         | 4.99%                      | 0.48%               | 5.47%                    | 1.28%               | 5.89%                  | 4.98%                                    | 5.28%                       | 7.89%              | 8.95%                    |
| Dec 2023        | 3.86%             | 0.67%                         | 4.53%                      | 0.56%               | 5.09%                    | 0.95%               | 5.43%                  | 5.00%                                    | 5.16%                       | 7.21%              | 7.54%                    |
| Nov 2023        | 3.55%             | 0.56%                         | 4.11%                      | 0.34%               | 4.45%                    | 1.10%               | 4.96%                  | 3.39%                                    | 4.26%                       | 6.81%              | 6.80%                    |
| Oct 2023        | 3.76%             | 0.54%                         | 4.29%                      | 0.45%               | 4.75%                    | 1.17%               | 5.20%                  | 3.37%                                    | 4.87%                       | 7.40%              | 7.43%                    |
| Sep 2023        | 3.61%             | 0.55%                         | 4.16%                      | 0.56%               | 4.72%                    | 1.05%               | 5.29%                  | 3.44%                                    | 4.55%                       | 6.51%              | 8.38%                    |
| Aug 2023        | 4.11%             | 0.51%                         | 4.62%                      | 0.48%               | 5.10%                    | 1.02%               | 6.18%                  | 3.41%                                    | 4.30%                       | 6.90%              | 8.76%                    |
| Jul 2023        | 4.12%             | 0.51%                         | 4.64%                      | 0.27%               | 4.91%                    | 0.90%               | 5.87%                  | 2.99%                                    | 4.95%                       | 6.49%              | 7.75%                    |
| Jun 2023        | 4.16%             | 0.50%                         | 4.66%                      | 0.24%               | 4.89%                    | 1.31%               | 5.71%                  | 3.43%                                    | 4.89%                       | 5.99%              | 7.34%                    |
| May 2023        | 3.77%             | 0.54%                         | 4.30%                      | 0.35%               | 4.65%                    | 1.24%               | 5.39%                  | 3.66%                                    | 4.19%                       | 6.18%              | 7.06%                    |
| Apr 2023        | 3.87%             | 0.57%                         | 4.43%                      | 0.43%               | 4.86%                    | 0.89%               | 5.97%                  | 3.15%                                    | 5.13%                       | 6.28%              | 6.47%                    |
| Mar 2023        | 3.66%             | 0.54%                         | 4.21%                      | 0.46%               | 4.66%                    | 1.31%               | 5.44%                  | 3.09%                                    | 5.13%                       | 6.30%              | 6.43%                    |
| Feb 2023        | 3.55%             | 0.46%                         | 4.01%                      | 0.36%               | 4.38%                    | 1.05%               | 5.14%                  | 3.37%                                    | 4.52%                       | 6.41%              | 5.31%                    |
| Jan 2023        | 4.23%             | 0.54%                         | 4.78%                      | 0.61%               | 5.39%                    | 1.16%               | 6.61%                  | 3.75%                                    | 5.41%                       | 7.69%              | 6.54%                    |
| 2023            | 3.85%             | 0.54%                         | 4.39%                      | 0.43%               | 4.82%                    | 1.10%               | 5.59%                  | 3.51%                                    | 4.77%                       | 6.69%              | 7.17%                    |
| Dec 2022        | 4.21%             | 0.79%                         | 5.00%                      | 1.13%               | 6.13%                    | 1.39%               | 7.27%                  | 4.31%                                    | 5.92%                       | 8.28%              | 8.94%                    |
| Nov 2022        | 3.66%             | 0.56%                         | 4.22%                      | 0.63%               | 4.85%                    | 1.39%               | 5.43%                  | 3.71%                                    | 4.92%                       | 6.71%              | 7.23%                    |
| Oct 2022        | 3.49%             | 0.48%                         | 3.97%                      | 0.82%               | 4.80%                    | 1.72%               | 5.26%                  | 3.58%                                    | 3.99%                       | 6.26%              | 8.09%                    |
| Sep 2022        | 3.54%             | 0.51%                         | 4.05%                      | 0.55%               | 4.60%                    | 1.02%               | 5.08%                  | 3.28%                                    | 4.09%                       | 7.20%              | 7.95%                    |
| Aug 2022        | 3.66%             | 0.38%                         | 4.03%                      | 0.70%               | 4.73%                    | 1.22%               | 5.24%                  | 3.50%                                    | 3.81%                       | 7.54%              | 7.83%                    |
| Jul 2022        | 3.48%             | 0.40%                         | 3.88%                      | 1.56%               | 5.44%                    | 1.44%               | 6.05%                  | 4.16%                                    | 5.19%                       | 8.04%              | 7.99%                    |
| Jun 2022        | 3.88%             | 0.51%                         | 4.39%                      | 1.73%               | 6.12%                    | 1.90%               | 7.06%                  | 4.50%                                    | 5.94%                       | 8.08%              | 8.39%                    |
| May 2022        | 3.47%             | 0.54%                         | 4.01%                      | 1.19%               | 5.20%                    | 1.75%               | 6.11%                  | 3.78%                                    | 4.67%                       | 7.23%              | 7.09%                    |
| Apr 2022        | 3.71%             | 0.43%                         | 4.14%                      | 3.22%               | 7.36%                    | 2.33%               | 8.72%                  | 5.97%                                    | 6.14%                       | 10.51%             | 9.59%                    |
| Mar 2022        | 3.37%             | 0.43%                         | 3.80%                      | 6.51%               | 10.31%                   | 3.89%               | 12.29%                 | 10.39%                                   | 9.16%                       | 12.17%             | 11.78%                   |
| Feb 2022        | 3.33%             | 0.44%                         | 3.76%                      | 4.24%               | 8.00%                    | 2.74%               | 9.38%                  | 7.76%                                    | 7.23%                       | 9.73%              | 10.19%                   |
| Jan 2022        | 3.29%             | 0.33%                         | 3.63%                      | 5.90%               | 9.52%                    | 3.37%               | 9.33%                  | 10.75%                                   | 11.35%                      | 13.97%             | 9.98%                    |
| 2022            | 3.59%             | 0.48%                         | 4.07%                      | 2.38%               | 6.45%                    | 2.01%               | 7.33%                  | 5.56%                                    | 6.07%                       | 8.84%              | 8.75%                    |
| Dec 2021        | 3.56%             | 0.42%                         | 3.98%                      | 4.93%               | 8.91%                    | 3.04%               | 10.30%                 | 9.54%                                    | 8.04%                       | 11.09%             | 10.55%                   |
| Nov 2021        | 3.96%             | 0.55%                         | 4.51%                      | 3.44%               | 7.95%                    | 2.31%               | 7.77%                  | 9.48%                                    | 9.48%                       | 11.58%             | 8.92%                    |
| Oct 2021        | 3.88%             | 0.50%                         | 4.38%                      | 2.20%               | 6.58%                    | 2.72%               | 6.88%                  | 6.69%                                    | 6.70%                       | 9.01%              | 8.12%                    |
| Sep 2021        | 3.77%             | 0.43%                         | 4.20%                      | 1.06%               | 5.26%                    | 1.58%               | 5.81%                  | 4.07%                                    | 5.03%                       | 8.15%              | 7.54%                    |
| Aug 2021        | 3.72%             | 0.37%                         | 4.09%                      | 1.66%               | 5.75%                    | 2.20%               | 6.64%                  | 4.46%                                    | 5.08%                       | 7.29%              | 8.55%                    |
| Jul 2021        | 3.40%             | 0.35%                         | 3.76%                      | 0.84%               | 4.59%                    | 0.86%               | 5.41%                  | 3.42%                                    | 4.63%                       | 6.18%              | 6.60%                    |
| Jun 2021        | 3.31%             | 0.39%                         | 3.71%                      | 0.36%               | 4.07%                    | 0.84%               | 4.67%                  | 2.78%                                    | 3.44%                       | 6.20%              | 6.80%                    |
| May 2021        | 3.24%             | 0.36%                         | 3.60%                      | 0.48%               | 4.09%                    | 1.15%               | 4.66%                  | 3.17%                                    | 3.52%                       | 6.21%              | 5.76%                    |
| Apr 2021        | 2.93%             | 0.32%                         | 3.24%                      | 0.69%               | 3.94%                    | 1.08%               | 4.50%                  | 3.00%                                    | 3.29%                       | 6.07%              | 5.81%                    |
| Mar 2021        | 2.96%             | 0.31%                         | 3.28%                      | 0.96%               | 4.24%                    | 0.99%               | 4.68%                  | 3.48%                                    | 4.00%                       | 5.83%              | 7.06%                    |
| Feb 2021        | 3.43%             | 0.42%                         | 3.85%                      | 1.77%               | 5.61%                    | 1.52%               | 5.92%                  | 4.17%                                    | 5.48%                       | 8.84%              | 9.05%                    |
| Jan 2021        | 3.45%             | 0.30%                         | 3.75%                      | 5.22%               | 8.98%                    | 4.82%               | 10.57%                 | 6.14%                                    | 7.41%                       | 12.25%             | 10.78%                   |
| 2021            | 3.47%             | 0.40%                         | 3.87%                      | 1.98%               | 5.85%                    | 1.92%               | 6.51%                  | 5.11%                                    | 5.54%                       | 8.24%              | 7.96%                    |