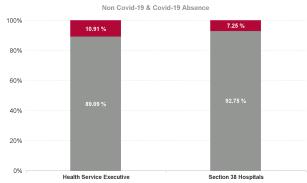

#### % of Absence Non Covid-19 / Covid-19

| Health Service Absence<br>Rate - by Admin : Jan 2024 | Certified<br>absence | Self-<br>certified<br>absence | Non<br>Covid-19<br>absence | Covid-19<br>absence | Total<br>absence<br>rate | Medical &<br>Dental | Nursing &<br>Midwifery | Health &<br>Social Care<br>Professionals | Management &<br>Administrative | General<br>Support |  |
|------------------------------------------------------|----------------------|-------------------------------|----------------------------|---------------------|--------------------------|---------------------|------------------------|------------------------------------------|--------------------------------|--------------------|--|
| Ireland East Hospital Group                          | 4.37%                | 0.62%                         | 4.99%                      | 0.48%               | 5.47%                    | 1.28%               | 5.89%                  | 4.98%                                    | 5.28%                          | 7.89%              |  |
| MRH Mullingar                                        | 6.19%                | 0.71%                         | 6.90%                      | 0.51%               | 7.42%                    | 1.55%               | 7.20%                  | 6.47%                                    | 6.76%                          | 15.73%             |  |
| Our Lady's Navan                                     | 6.29%                | 0.74%                         | 7.03%                      | 0.32%               | 7.35%                    | 2.67%               | 8.36%                  | 4.64%                                    | 4.50%                          | 6.65%              |  |
| St. Columcille's                                     | 6.54%                | 1.18%                         | 7.72%                      | 1.20%               | 8.92%                    | 2.73%               | 9.49%                  | 5.94%                                    | 10.95%                         | 14.00%             |  |
| St Luke's General Kilkenny                           | 6.61%                | 0.71%                         | 7.32%                      | 1.06%               | 8.38%                    | 1.79%               | 10.03%                 | 10.20%                                   | 7.24%                          | 10.89%             |  |
| Wexford General                                      | 5.93%                | 0.76%                         | 6.69%                      | 1.14%               | 7.82%                    | 2.44%               | 7.51%                  | 5.61%                                    | 6.71%                          | 12.76%             |  |
| Health Service Executive                             | 6.29%                | 0.77%                         | 7.07%                      | 0.87%               | 7.93%                    | 2.05%               | 8.47%                  | 6.89%                                    | 7.06%                          | 11.93%             |  |
| Cappagh National Orthopaedic                         | 4.09%                | 0.55%                         | 4.64%                      | 0.96%               | 5.60%                    | 1.51%               | 7.43%                  | 5.75%                                    | 4.74%                          | 5.97%              |  |
| Mater Misericordiae University                       | 3.68%                | 0.56%                         | 4.24%                      | 0.28%               | 4.52%                    | 0.87%               | 4.50%                  | 4.74%                                    | 4.59%                          | 8.21%              |  |
| National Maternity                                   | 3.33%                | 0.39%                         | 3.72%                      | 0.27%               | 3.99%                    | 1.49%               | 4.46%                  | 1.49%                                    | 4.78%                          | 4.70%              |  |
| Royal Victoria Eye and Ear                           | 2.92%                | 0.74%                         | 3.65%                      | 0.27%               | 3.92%                    | 0.71%               | 5.01%                  | 1.67%                                    | 4.89%                          | 5.58%              |  |
| St. Michael's                                        | 5.26%                | 0.65%                         | 5.91%                      | 0.53%               | 6.44%                    | 2.84%               | 9.69%                  | 3.11%                                    | 5.29%                          | 6.10%              |  |
| St. Vincent's University                             | 2.91%                | 0.51%                         | 3.42%                      | 0.24%               | 3.66%                    | 0.75%               | 4.02%                  | 3.49%                                    | 4.33%                          | 4.93%              |  |
| Wicklow                                              | 5.84%                | 0.88%                         | 6.72%                      | 0.52%               | 7.24%                    | 3.78%               | 8.85%                  | 7.21%                                    | 6.11%                          | 5.48%              |  |
| Section 38 Hospitals                                 | 3.55%                | 0.55%                         | 4.10%                      | 0.32%               | 4.42%                    | 0.97%               | 4.87%                  | 4.36%                                    | 4.65%                          | 5.99%              |  |