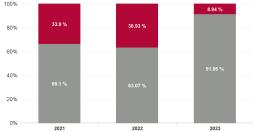

| % Non<br>Covid-19<br>absence | % Covid-19<br>absence |
|------------------------------|-----------------------|
| 91.16%                       | 8.84%                 |
| 89.16%                       | 10.84%                |
| 91.70%                       | 8.30%                 |
| 91.66%                       | 8.34%                 |
| 91.75%                       | 8.25%                 |
| 88.95%                       | 11.05%                |
| 91.46%                       | 8.54%                 |