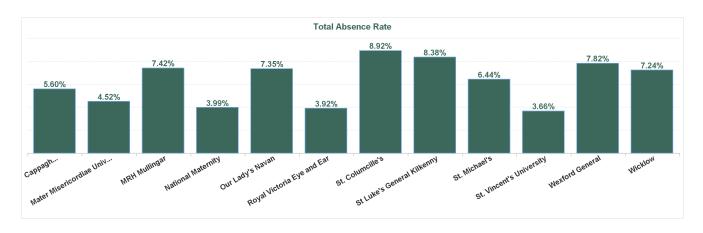

| Health Service Absence Rate -<br>by Care Group: Jan 2024 | Certified<br>absence | Self- certified<br>absence | Non Covid-19<br>absence | Covid-19<br>absence | Total absence<br>rate | % Non<br>Covid-19<br>absence | % Covid-19<br>absence |
|----------------------------------------------------------|----------------------|----------------------------|-------------------------|---------------------|-----------------------|------------------------------|-----------------------|
| IEHG                                                     | 4.37%                | 0.62%                      | 4.99%                   | 0.48%               | 5.47%                 | 91.16%                       | 8.84%                 |
| Cappagh National Orthopaedic                             | 4.09%                | 0.55%                      | 4.64%                   | 0.96%               | 5.60%                 | 82.92%                       | 17.08%                |
| Mater Misericordiae University                           | 3.68%                | 0.56%                      | 4.24%                   | 0.28%               | 4.52%                 | 93.89%                       | 6.11%                 |
| MRH Mullingar                                            | 6.19%                | 0.71%                      | 6.90%                   | 0.51%               | 7.42%                 | 93.09%                       | 6.91%                 |
| National Maternity                                       | 3.33%                | 0.39%                      | 3.72%                   | 0.27%               | 3.99%                 | 93.26%                       | 6.74%                 |
| Our Lady's Navan                                         | 6.29%                | 0.74%                      | 7.03%                   | 0.32%               | 7.35%                 | 95.69%                       | 4.31%                 |
| Royal Victoria Eye and Ear                               | 2.92%                | 0.74%                      | 3.65%                   | 0.27%               | 3.92%                 | 93.15%                       | 6.85%                 |
| St. Columcille's                                         | 6.54%                | 1.18%                      | 7.72%                   | 1.20%               | 8.92%                 | 86.56%                       | 13.44%                |
| St Luke's General Kilkenny                               | 6.61%                | 0.71%                      | 7.32%                   | 1.06%               | 8.38%                 | 87.39%                       | 12.61%                |
| St. Michael's                                            | 5.26%                | 0.65%                      | 5.91%                   | 0.53%               | 6.44%                 | 91.76%                       | 8.24%                 |
| St. Vincent's University                                 | 2.91%                | 0.51%                      | 3.42%                   | 0.24%               | 3.66%                 | 93.43%                       | 6.57%                 |
| Wexford General                                          | 5.93%                | 0.76%                      | 6.69%                   | 1.14%               | 7.82%                 | 85.47%                       | 14.53%                |
| Wicklow                                                  | 5.84%                | 0.88%                      | 6.72%                   | 0.52%               | 7.24%                 | 92.87%                       | 7.13%                 |