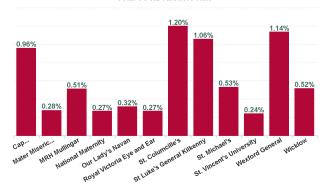

| 0.36%                             | 0.55%              | 0.28%                    |
| Wexford General                                                            | 6.69%                      | 1.14%               | 7.82%                    | 0.74%               | 1.00%                  | 1.13%                                    | 0.70%                             | 1.89%              | 1.39%                    |
| Wicklow                                                                    | 6.72%                      | 0.52%               | 7.24%                    | 0.00%               | 0.73%                  | 0.33%                                    | 0.17%                             | 0.75%              | 0.68%                    |

#### Total COVID Absence Rate



#### % of Absence Non Covid-19 / Covid-19



| Health Service Absence<br>Rate - by Admin : Jan 2024 | Certified<br>absence | Self-<br>certified<br>absence | Non<br>Covid-19<br>absence | Covid-19<br>absence | Total<br>absence<br>rate | Medical &<br>Dental | Nursing &<br>Midwifery | Health &<br>Social Care<br>Professionals | Management &<br>Administrative | General<br>Support |  |
|------------------------------------------------------|----------------------|-------------------------------|----------------------------|---------------------|--------------------------|---------------------|------------------------|------------------------------------------|--------------------------------|--------------------|--|
| Ireland East Hospital Group                          | 4.37%                |