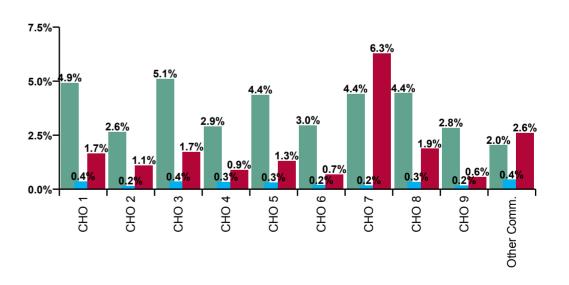

| Mental Health Absence Rate - by<br>Care Group: Oct 2020 | Certified absence | Self-<br>certified<br>absence | COVID-19<br>absence | Total<br>absence<br>rate | Certified | Self-<br>certified | COVID-19 |
|---------------------------------------------------------|-------------------|-------------------------------|---------------------|--------------------------|-----------|--------------------|----------|
| Mental Health                                           | 3.5%              | 0.3%                          | 1.5%                | 5.3%                     | 65.7%     | 5.5%               | 28.8%    |
| CHO 1                                                   | 4.9%              | 0.4%                          | 1.7%                | 6.9%                     | 70.9%     | 5.2%               | 23.8%    |
| CHO 2                                                   | 2.6%              | 0.2%                          | 1.1%                | 3.9%                     | 67.6%     | 4.1%               | 28.3%    |
| CHO 3                                                   | 5.1%              | 0.4%                          | 1.7%                | 7.2%                     | 71.1%     | 4.9%               | 24.0%    |
| CHO 4                                                   | 2.9%              | 0.3%                          | 0.9%                | 4.2%                     | 70.1%     | 8.2%               | 21.7%    |
| CHO 5                                                   | 4.4%              | 0.3%                          | 1.3%                | 6.0%                     | 72.8%     | 5.3%               | 21.8%    |
| Health Service Executive                                | 3.2%              | 0.2%                          | 1.1%                | 4.5%                     | 70.8%     | 5.0%               | 24.2%    |
| Section 38 Voluntary Agencies                           | 2.6%              | 0.1%                          |                     | 2.7%                     | 95.0%     | 5.0%               | 0.0%     |
| CHO 6                                                   | 3.0%              | 0.2%                          | 0.7%                | 3.8%                     | 77.2%     | 5.0%               | 17.8%    |
| CHO 7                                                   | 4.4%              | 0.2%                          | 6.3%                | 10.9%                    | 40.6%     | 1.6%               | 57.8%    |
| CHO 8                                                   | 4.4%              | 0.3%                          | 1.9%                | 6.7%                     | 66.7%     | 5.0%               | 28.2%    |
| Health Service Executive                                | 3.1%              | 0.2%                          | 0.6%                | 3.8%                     | 79.5%     | 4.8%               | 15.7%    |
| Section 38 Voluntary Agencies                           | 1.6%              | 0.1%                          | 0.4%                | 2.1%                     | 76.8%     | 4.8%               | 18.4%    |
| CHO 9                                                   | 2.8%              | 0.2%                          | 0.6%                | 3.6%                     | 79.3%     | 4.8%               | 15.9%    |
| Other Community Services                                | 2.0%              | 0.4%                          | 2.6%                | 5.1%                     | 40.0%     | 8.8%               | 51.2%    |