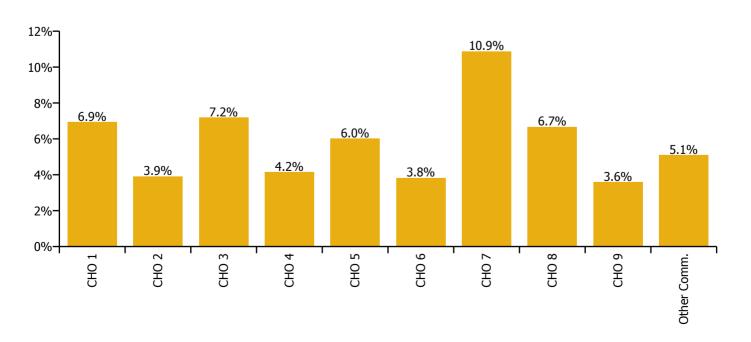

| Mental Health Absence Rate - by<br>Care Group: Oct 2020 | Certified absence | Self-<br>certified<br>absence | COVID-19<br>absence | Total<br>absence<br>rate | Certified | Self-<br>certified | COVID-19 |
|---------------------------------------------------------|-------------------|-------------------------------|---------------------|--------------------------|-----------|--------------------|----------|
| Mental Health                                           | 3.5%              | 0.3%                          | 1.5%                | 5.3%                     | 65.7%     | 5.5%               | 28.8%    |
| CHO 1                                                   | 4.9%              | 0.4%                          | 1.7%                | 6.9%                     | 70.9%     | 5.2%               | 23.8%    |
| CHO 2                                                   | 2.6%              | 0.2%                          | 1.1%                | 3.9%                     | 67.6%     | 4.1%               | 28.3%    |
| CHO 3                                                   | 5.1%              | 0.4%                          | 1.7%                | 7.2%                     | 71.1%     | 4.9%               | 24.0%    |
| CHO 4                                                   | 2.9%              | 0.3%                          | 0.9%                | 4.2%                     | 70.1%     | 8.2%               | 21.7%    |
| CHO 5                                                   | 4.4%              | 0.3%                          | 1.3%                | 6.0%                     | 72.8%     | 5.3%               | 21.8%    |
| Health Service Executive                                | 3.2%              | 0.2%                          | 1.1%                | 4.5%                     | 70.8%     | 5.0%               | 24.2%    |
| Section 38 Voluntary Agencies                           | 2.6%              | 0.1%                          |                     | 2.7%                     | 95.0%     | 5.0%               | 0.0%     |
| CHO 6                                                   | 3.0%              | 0.2%                          | 0.7%                | 3.8%                     | 77.2%     | 5.0%               | 17.8%    |
| CHO 7                                                   | 4.4%              | 0.2%                          | 6.3%                | 10.9%                    | 40.6%     | 1.6%               | 57.8%    |
| CHO 8                                                   | 4.4%              | 0.3%                          | 1.9%                | 6.7%                     | 66.7%     | 5.0%               | 28.2%    |
| Health Service Executive                                | 3.1%              | 0.2%                          | 0.6%                | 3.8%                     | 79.5%     | 4.8%               | 15.7%    |
| Section 38 Voluntary Agencies                           | 1.6%              | 0.1%                          | 0.4%                | 2.1%                     | 76.8%     | 4.8%               | 18.4%    |
| CHO 9                                                   | 2.8%              | 0.2%                          | 0.6%                | 3.6%                     | 79.3%     | 4.8%               | 15.9%    |
| Other Community Services                                | 2.0%              | 0.4%                          | 2.6%                | 5.1%                     | 40.0%     | 8.8%               | 51.2%    |

Total

absence

5.3%

6.9%

3.9%

7.2%

4.2%

6.0%

4.5% 2.7% 3.8%

10.9%

6.7%

3.8%

2.1% 3.6%

5.1%