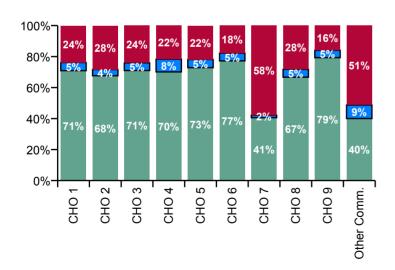

| Mental Health Absence Rate - by<br>Care Group: Oct 2020 | Certified absence | Self-<br>certified<br>absence | COVID-19<br>absence | Total<br>absence<br>rate | Certified | Self-<br>certified | COVID-19 |
|---------------------------------------------------------|-------------------|-------------------------------|---------------------|--------------------------|-----------|--------------------|----------|
| Mental Health                                           | 3.5%              | 0.3%                          | 1.5%                | 5.3%                     | 65.7%     | 5.5%               | 28.8%    |
| CHO 1                                                   | 4.9%              | 0.4%                          | 1.7%                | 6.9%                     | 70.9%     | 5.2%               | 23.8%    |
| CHO 2                                                   | 2.6%              | 0.2%                          | 1.1%                | 3.9%                     | 67.6%     | 4.1%               | 28.3%    |
| CHO 3                                                   | 5.1%              | 0.4%                          | 1.7%                | 7.2%                     | 71.1%     | 4.9%               | 24.0%    |
| CHO 4                                                   | 2.9%              | 0.3%                          | 0.9%                | 4.2%                     | 70.1%     | 8.2%               | 21.7%    |
| CHO 5                                                   | 4.4%              | 0.3%                          | 1.3%                | 6.0%                     | 72.8%     | 5.3%               | 21.8%    |
| Health Service Executive                                | 3.2%              | 0.2%                          | 1.1%                | 4.5%                     | 70.8%     | 5.0%               | 24.2%    |
| Section 38 Voluntary Agencies                           | 2.6%              | 0.1%                          |                     | 2.7%                     | 95.0%     | 5.0%               | 0.0%     |
| CHO 6                                                   | 3.0%              | 0.2%                          | 0.7%                | 3.8%                     | 77.2%     | 5.0%               | 17.8%    |
| CHO 7                                                   | 4.4%              | 0.2%                          | 6.3%                | 10.9%                    | 40.6%     | 1.6%               | 57.8%    |
| CHO 8                                                   | 4.4%              | 0.3%                          | 1.9%                | 6.7%                     | 66.7%     | 5.0%               | 28.2%    |
| Health Service Executive                                | 3.1%              | 0.2%                          | 0.6%                | 3.8%                     | 79.5%     | 4.8%               | 15.7%    |
| Section 38 Voluntary Agencies                           | 1.6%              | 0.1%                          | 0.4%                | 2.1%                     | 76.8%     | 4.8%               | 18.4%    |
| CHO 9                                                   | 2.8%              | 0.2%                          | 0.6%                | 3.6%                     | 79.3%     | 4.8%               | 15.9%    |
| Other Community Services                                | 2.0%              | 0.4%                          | 2.6%                | 5.1%                     | 40.0%     | 8.8%               | 51.2%    |